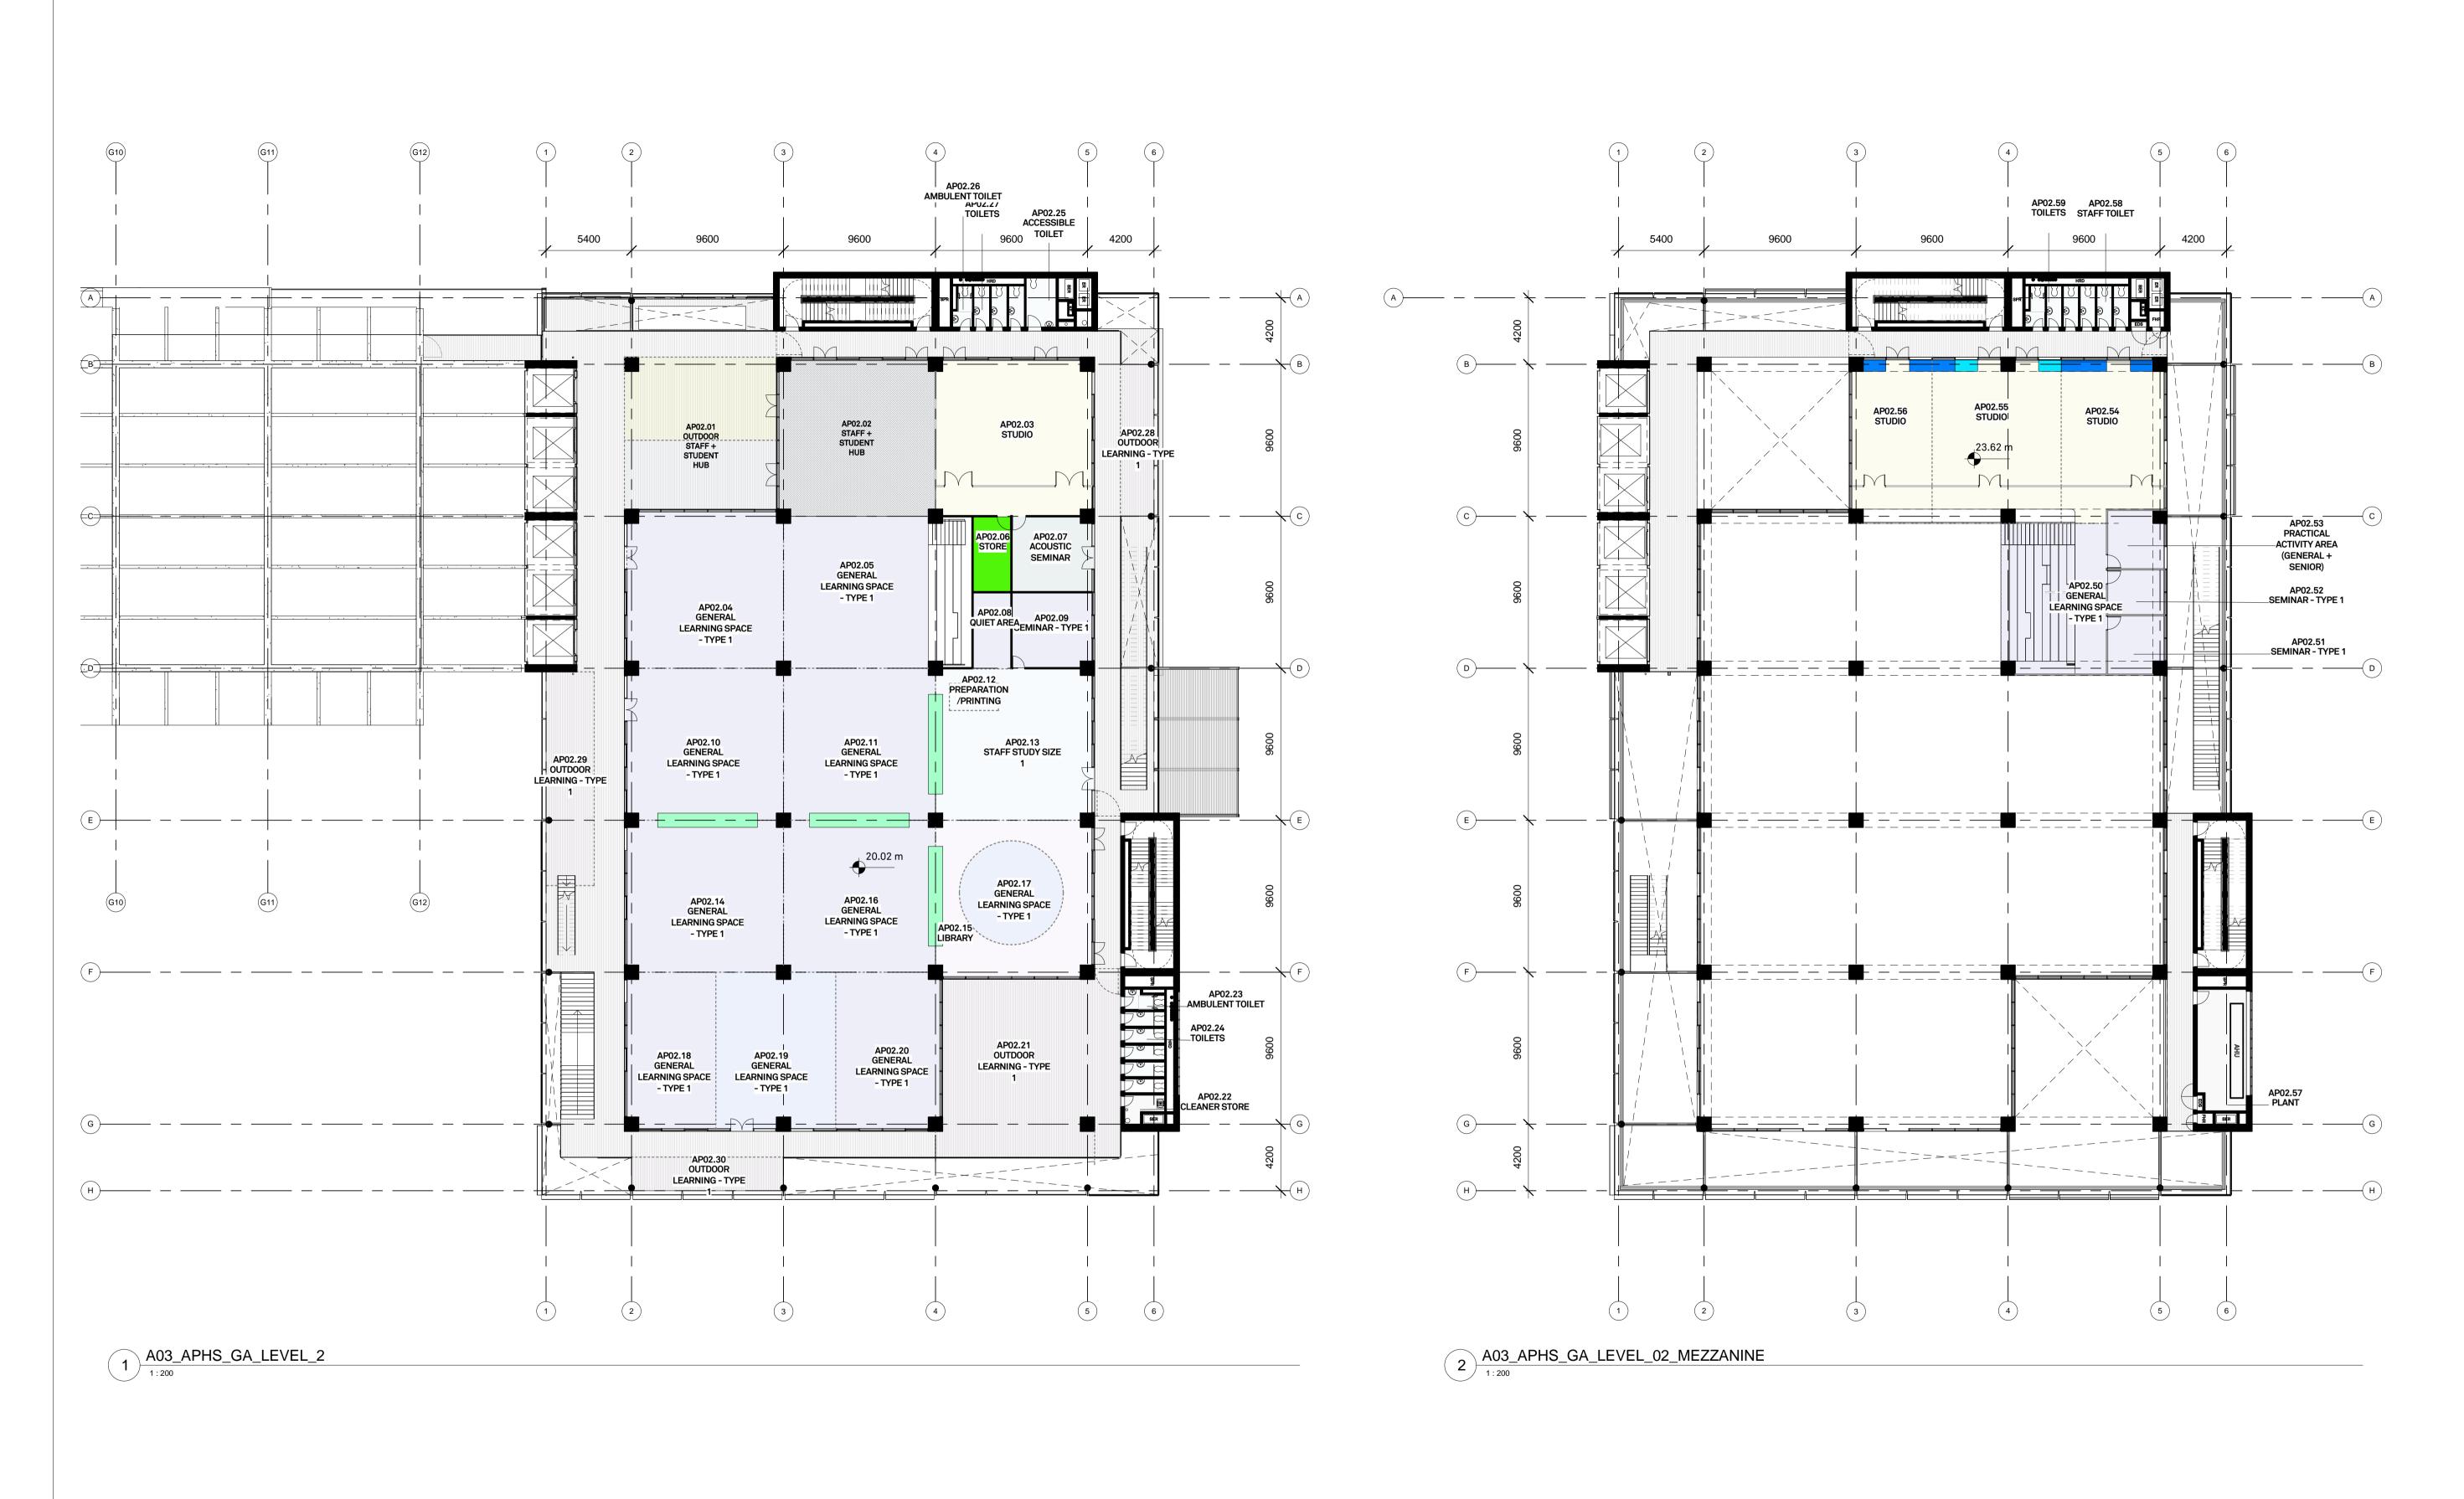

ALL DRAWINGS TO BE READ IN CONJUNCTION WITH EFSG DEPARTURE SCHEDULE, FUNCTIONAL DESIGN BRIEF AND EDUCATIONAL FOUNDATIONS REPORTS

Arthur Phillip High School and Parramatta Public School ADDRESS 171 - 177 Macquarie Street

102-116 Macquarie Street

Australia

SCALE AT A1 1:200 STATUS

NORTH

**GENERAL ARRANGEMENT** FLOOR PLANS APHS-GA-LEVEL 2 CHECKED AUTHORISED DRAWN EE/LJ LB