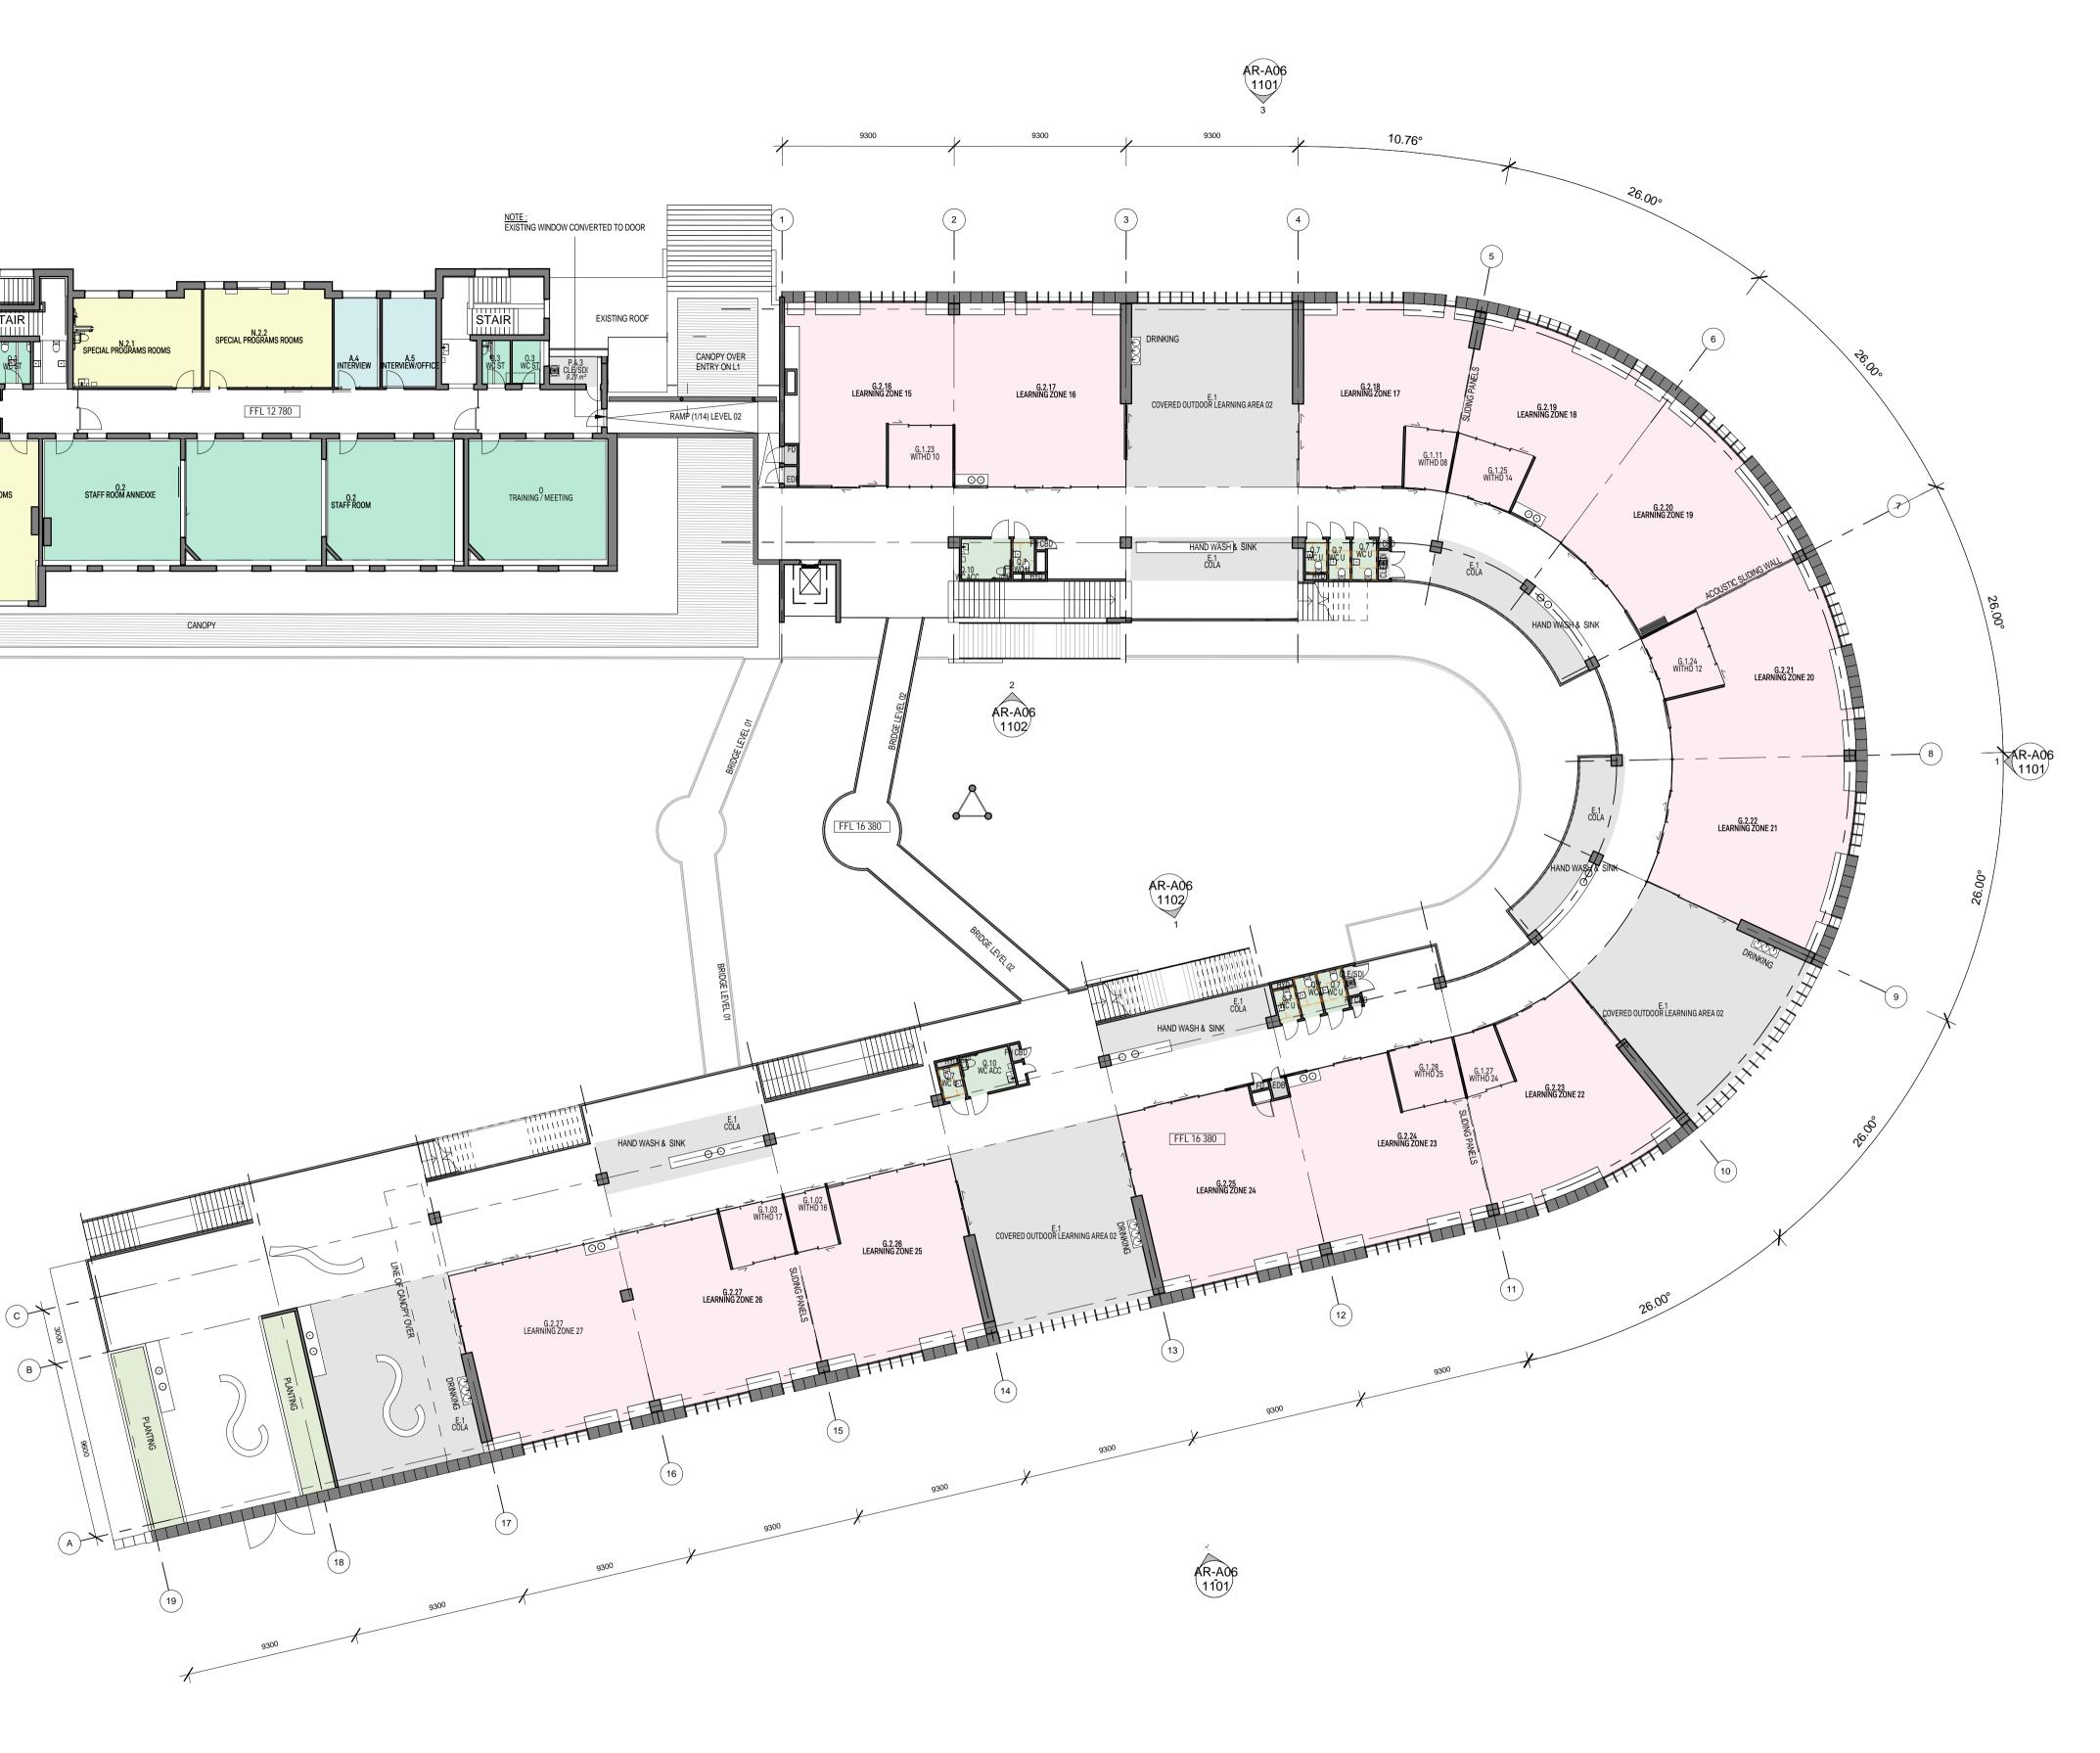

## ALL DRAWINGS TO BE READ IN CONJUNCTION WITH EFSG DEPARTURE SCHEDULE, FUNCTIONAL DESIGN BRIEF AND EDUCATIONAL FOUNDATIONS REPORTS

Parramatta Public School

ADDRESS (PPS) 171 - 177 Macquarie Street

(APHS) 102-116 Maquarie Street Parramatta NSW 2150 Australia

1:200

STATUS SSD SUBMISSION ISSUE

DRAWING GENERAL ARRANGEMENT FLOOR PLANS PPS - GA -LEVEL 02

AB

DRAWN KN

CHECKED AUTHORISED Approver

DRAWING NUMBER AR-A03 1103

REVISION 7