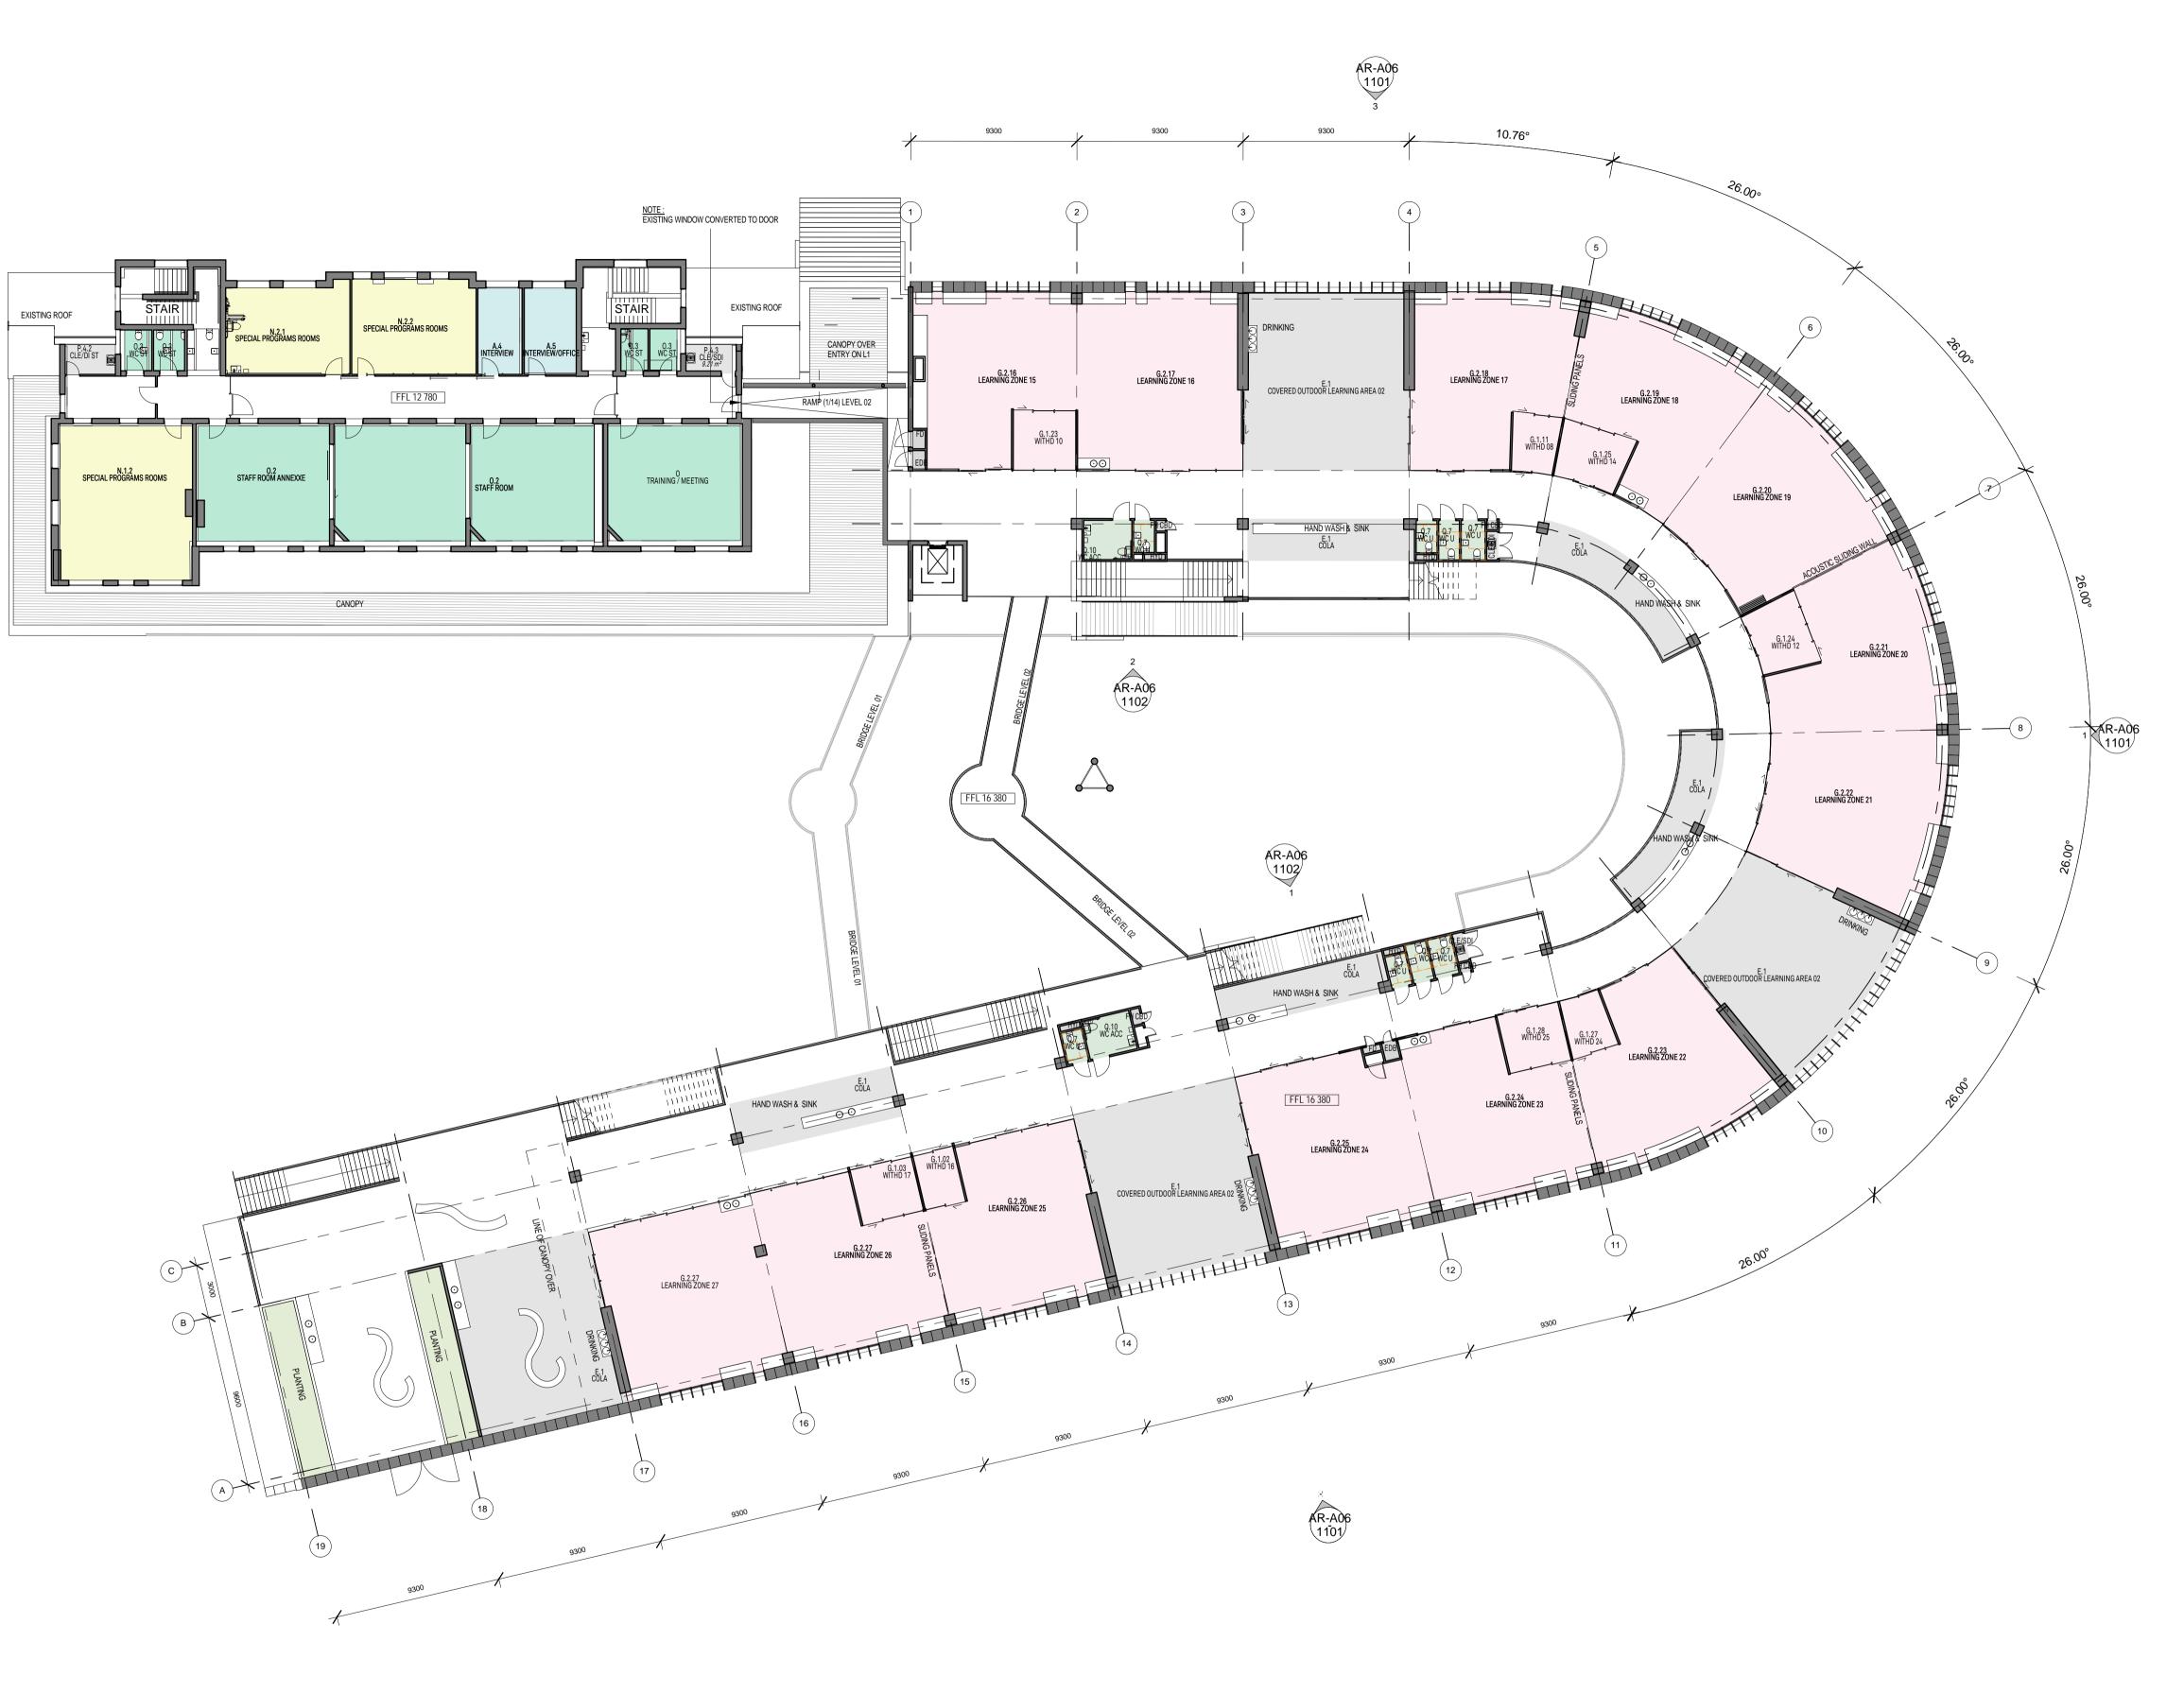

## ALL DRAWINGS TO BE READ IN CONJUNCTION WITH EFSG DEPARTURE SCHEDULE, FUNCTIONAL DESIGN BRIEF AND EDUCATIONAL FOUNDATIONS REPORTS

Parramatta Public School

ADDRESS (PPS) 171 - 177 Macquarie Street

(APHS) 102-116 Maquarie Street Parramatta NSW 2150 Australia

1:200

STATUS SSD SUBMISSION ISSUE

DRAWING GENERAL ARRANGEMENT FLOOR PLANS PPS - GA -LEVEL 02

AB

DRAWN KN

CHECKED AUTHORISED Approver

DRAWING NUMBER AR-A03 1103

REVISION 7