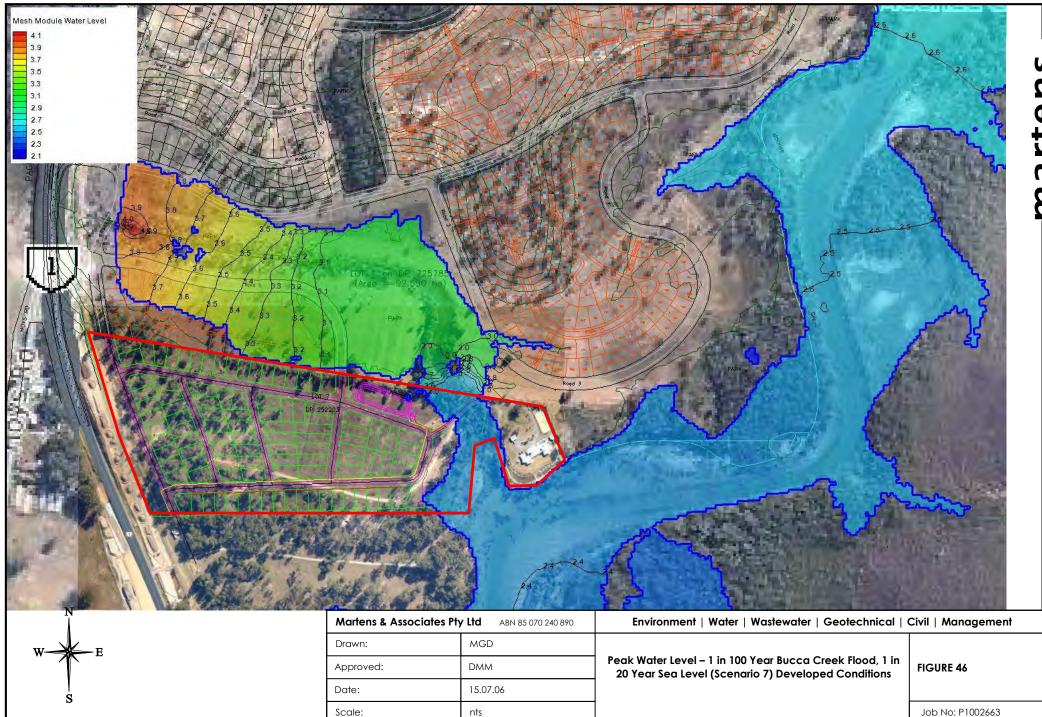

nts

Scale:

S

| Martens & Associates Pty Ltd ABN 85 070 240 890 |                              | Environment   Water   Wastewater   Geotechnical   Civil   Management                                         |                                                                                                                                                                             |  |
|-------------------------------------------------|------------------------------|--------------------------------------------------------------------------------------------------------------|-----------------------------------------------------------------------------------------------------------------------------------------------------------------------------|--|
| Drawn:                                          | MGD                          |                                                                                                              |                                                                                                                                                                             |  |
| Approved:                                       | DMM                          | Peak Water Level – 1 in 100 Year Bucca Creek Flood, Neap<br>Tide Sea Level (Scenario 8) Developed Conditions | FIGURE 47                                                                                                                                                                   |  |
| Date:                                           | 15.07.22                     |                                                                                                              |                                                                                                                                                                             |  |
| Scale:                                          | nts                          |                                                                                                              | Job No: P1002663                                                                                                                                                            |  |
|                                                 | Drawn:<br>Approved:<br>Date: | Drawn:MGDApproved:DMMDate:15.07.22                                                                           | Drawn:     MGD       Approved:     DMM       Date:     15.07.22   Peak Water Level – 1 in 100 Year Bucca Creek Flood, Neap Tide Sea Level (Scenario 8) Developed Conditions |  |