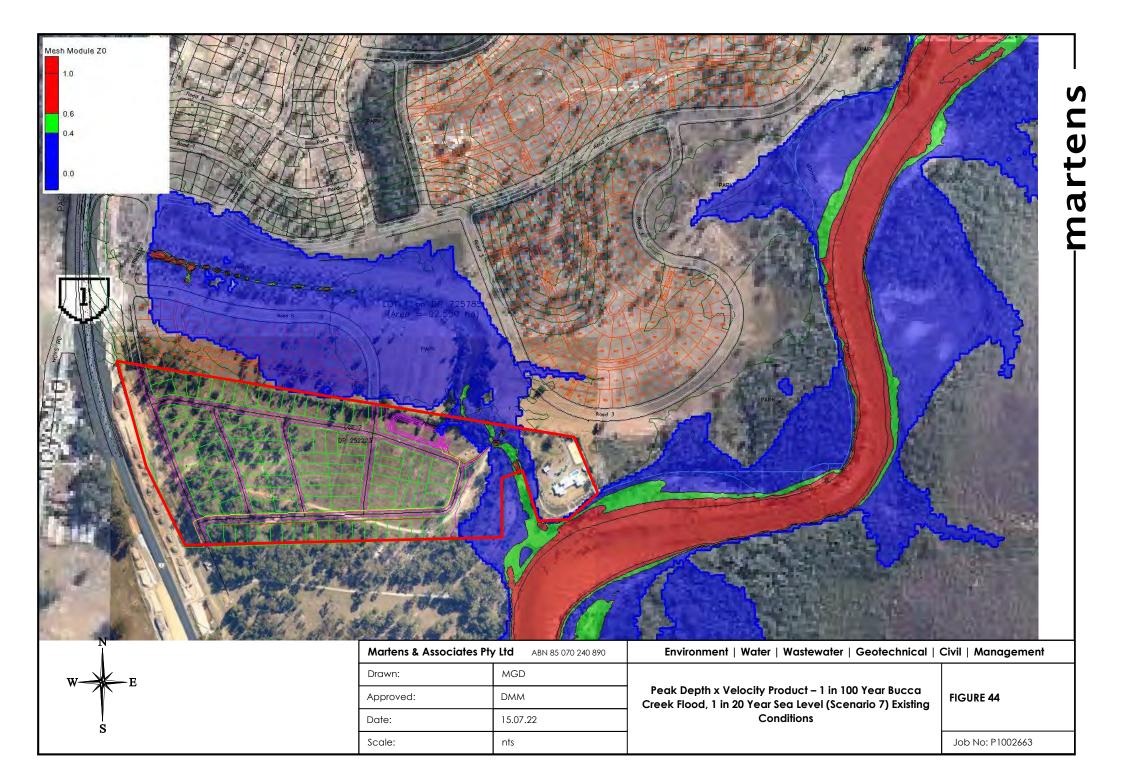

el – 1 in 20 Year Bucca Creek Flood, 1 in Level (Scenario 6) Existing Conditions FIGURE 39

Drawn:MGDApproved:DMMDate:15.07.22Scale:nts

S

Peak Water Level – 1 in 100 Year Bucca Creek Flood, 1 in 20 Year Sea Level (Scenario 7) Existing Conditions