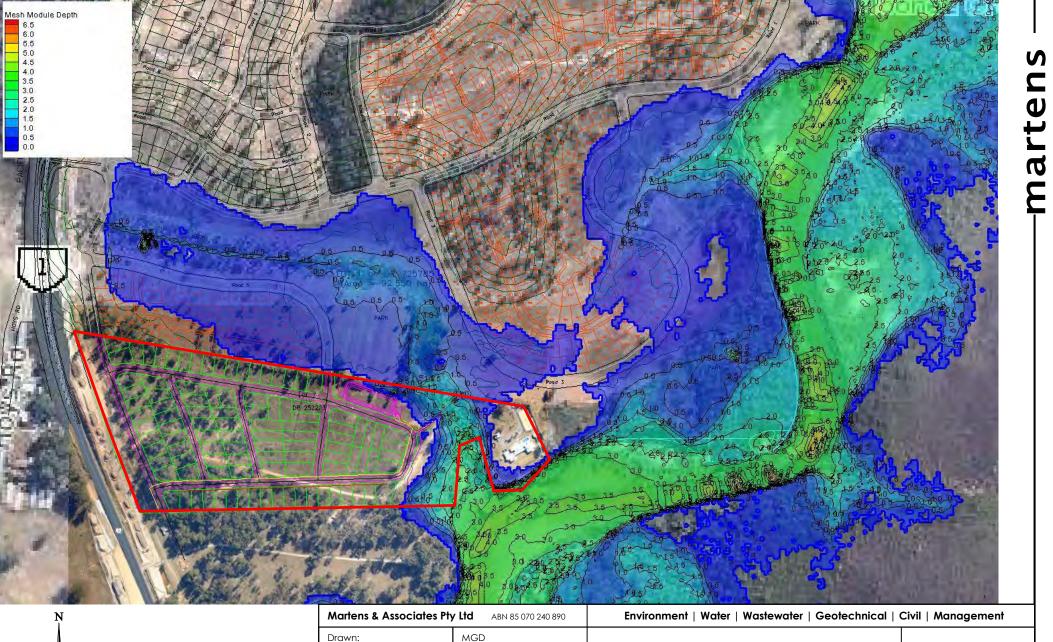

nts

Scale:

S

| Martens & Associates Pty Ltd ABN 85 070 240 890 |                              | Environment   Water   Wastewater   Geotechnical   Civil   Management                                         |                                                                                                                                                                             |  |
|-------------------------------------------------|------------------------------|--------------------------------------------------------------------------------------------------------------|-----------------------------------------------------------------------------------------------------------------------------------------------------------------------------|--|
| Drawn:                                          | MGD                          |                                                                                                              |                                                                                                                                                                             |  |
| Approved:                                       | DMM                          | Peak Water Level – 1 in 100 Year Bucca Creek Flood, Neap<br>Tide Sea Level (Scenario 8) Developed Conditions | FIGURE 47                                                                                                                                                                   |  |
| Date:                                           | 15.07.22                     |                                                                                                              |                                                                                                                                                                             |  |
| Scale:                                          | nts                          |                                                                                                              | Job No: P1002663                                                                                                                                                            |  |
|                                                 | Drawn:<br>Approved:<br>Date: | Drawn:MGDApproved:DMMDate:15.07.22                                                                           | Drawn:     MGD       Approved:     DMM       Date:     15.07.22   Peak Water Level – 1 in 100 Year Bucca Creek Flood, Neap Tide Sea Level (Scenario 8) Developed Conditions |  |