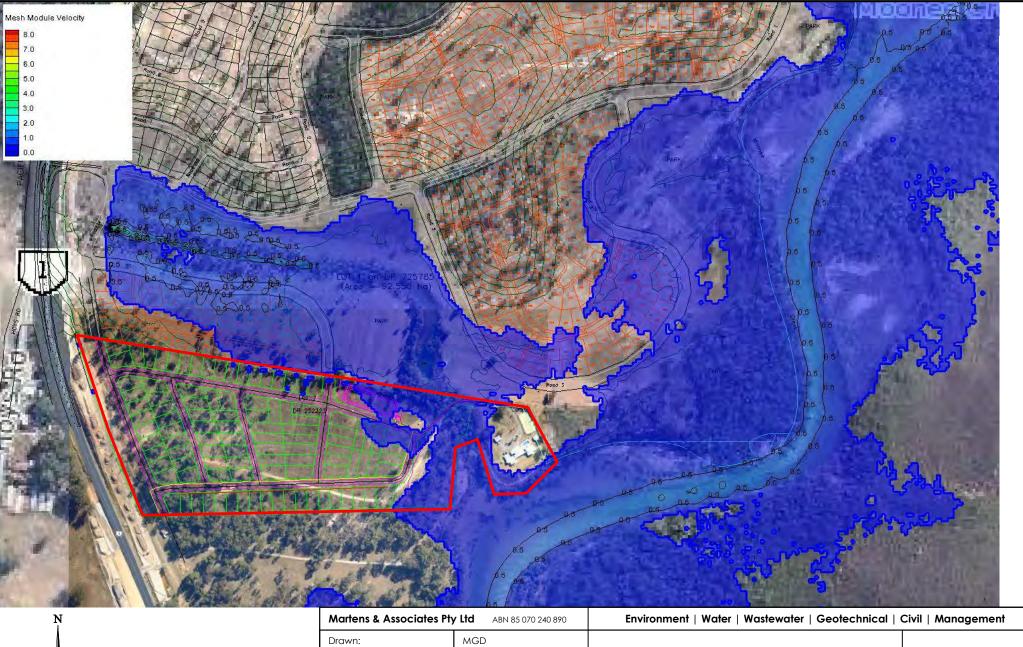

Date:

Scale:

S

| <br>Peak Velocity – 1 in 100 Year ARI With Climate Change.<br>Moonee Creek Flood (Scenario 5) Developed Conditions | FIGURE 36 |
|--------------------------------------------------------------------------------------------------------------------|-----------|
|                                                                                                                    |           |