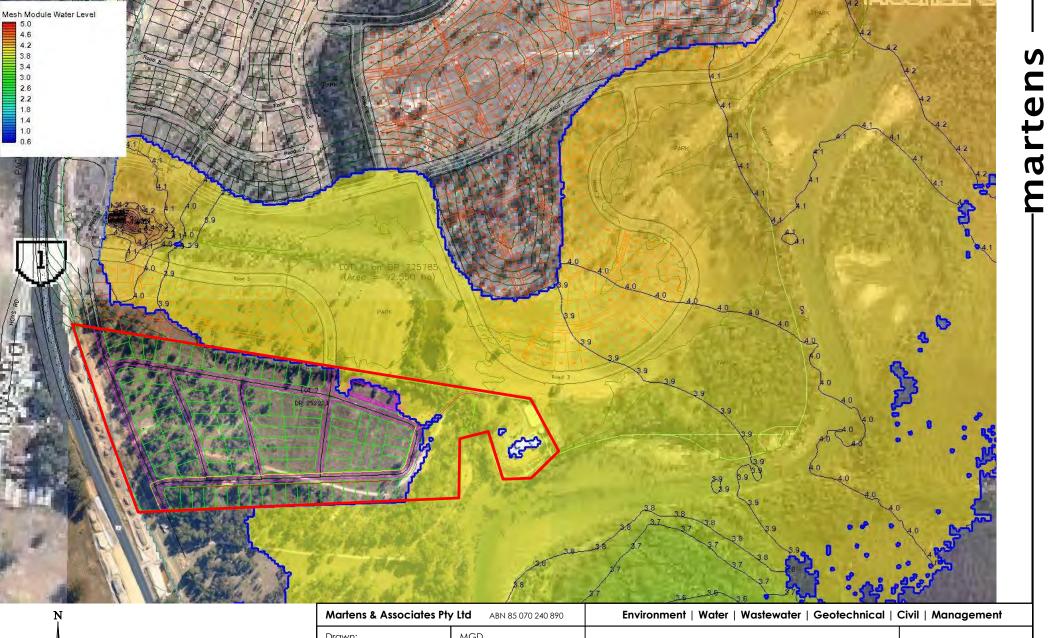

15.07.22

nts

Date:

Scale:

S

W-

| Martens & Associates Pty Ltd ABN 85 070 240 890 |          | Environment   Water   Wastewater   Geotechnical   0                           | Civil   Managemen |
|-------------------------------------------------|----------|-------------------------------------------------------------------------------|-------------------|
| Drawn:                                          | MGD      |                                                                               |                   |
| Approved:                                       | DMM      | Peak Water Level – PMF Bucca Creek Flood (Scenario 9)<br>Developed Conditions | FIGURE 56         |
| Date:                                           | 15.07.22 |                                                                               |                   |
| Scale:                                          | nts      |                                                                               | Job No: P1002663  |
| Scale:                                          | nts      |                                                                               | Job No: P1002663  |