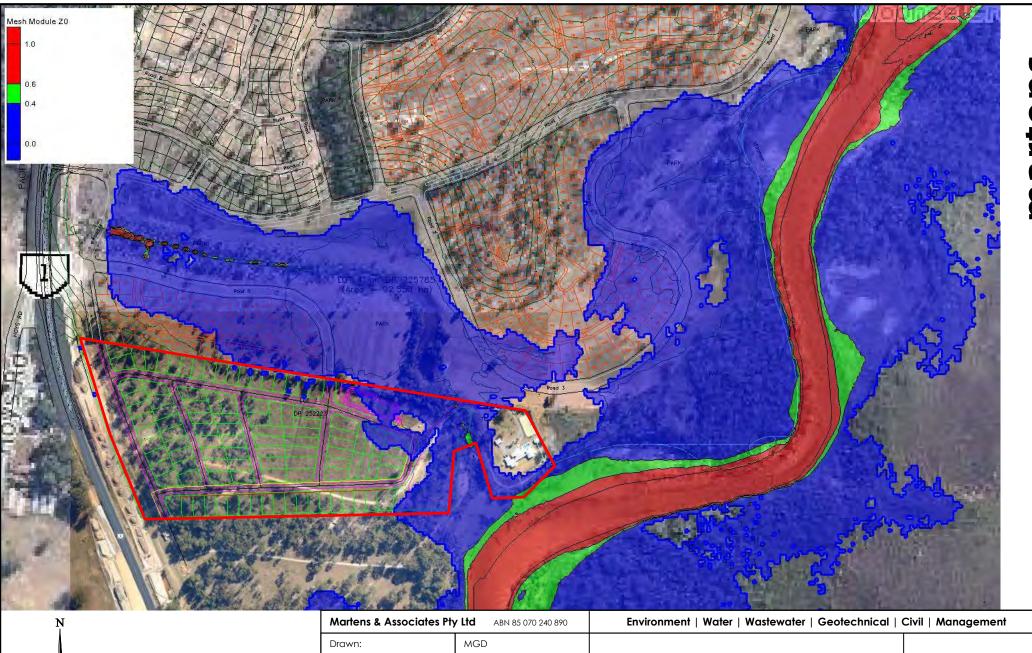

Peak Depth x Velocity Product – 1 in 100 Year ARI With Climate Change. Moonee Creek Flood (Scenario 5) Developed Conditions

Job No: P1002663

FIGURE 37

| MGD      |                                                                                                                 |                  |
|----------|-----------------------------------------------------------------------------------------------------------------|------------------|
| DMM      | Impact – Change in Peak Water Level – 1 in 100 Year ARI<br>With Climate Change. Moonee Creek Flood (Scenario 5) | FIGURE 38        |
| 15.07.22 | Developed vs Existing Conditions                                                                                |                  |
| nts      |                                                                                                                 | Job No: P1002663 |

S

Approved: Date:

Scale:

| W E<br>S |
|----------|
|----------|

| Martens & Associates Pt | Environment |                                     |
|-------------------------|-------------|-------------------------------------|
| Drawn:                  | MGD         |                                     |
| Approved:               | DMM         | Peak Water Level<br>100 Year Sea Le |
| Date:                   | 15.07.22    |                                     |
| Scale:                  | nts         |                                     |
|                         |             |                                     |