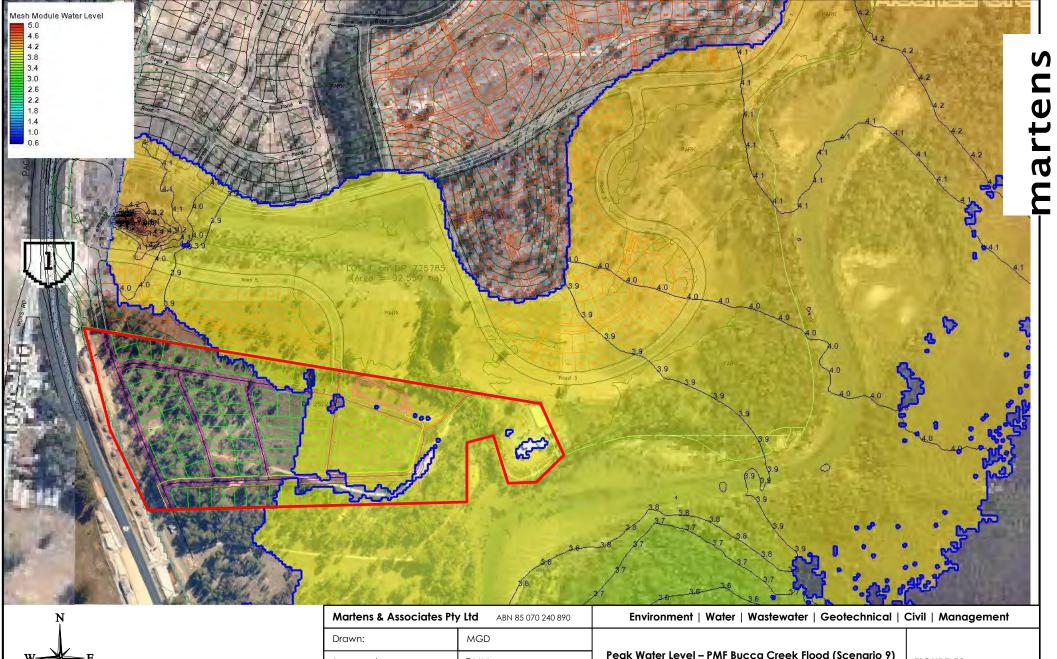

15.07.22

Approved:

Date:

Scale:

S

| Peak Water Level – PMF Bucca Creek Flood (Scenario 9)<br>Existing Conditions | FIGURE 52 |
|------------------------------------------------------------------------------|-----------|
|                                                                              |           |