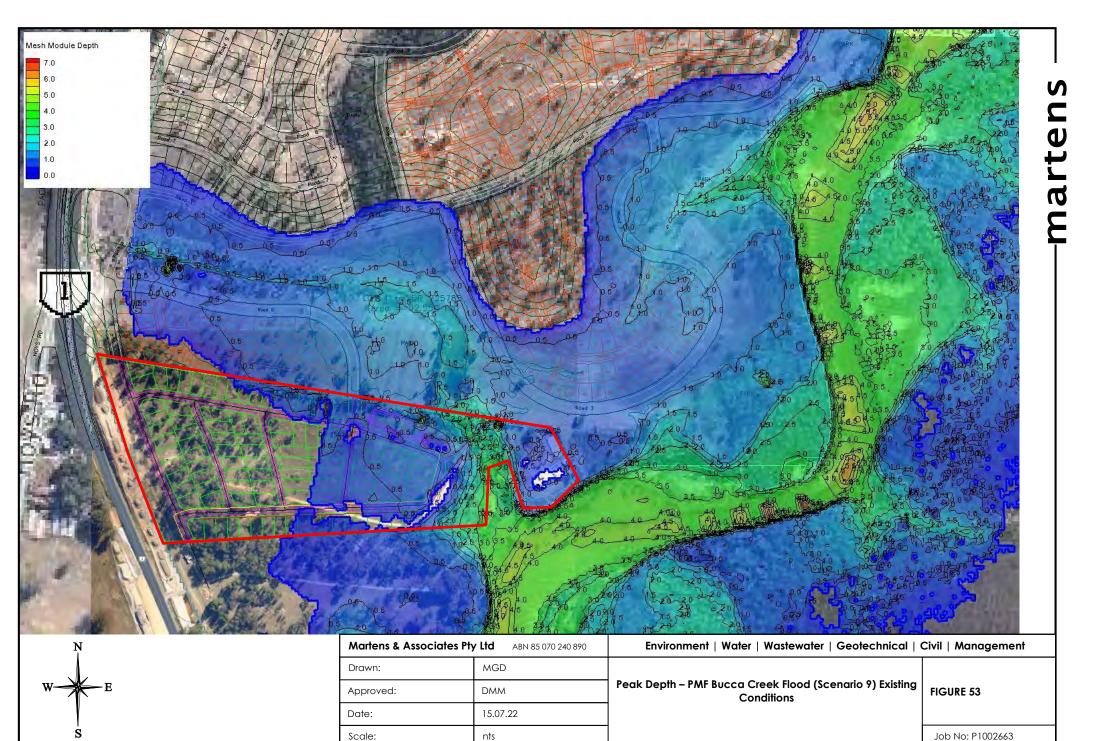

15.07.22

Approved:

Date:

Scale:

S

| Peak Water Level – PMF Bucca Creek Flood (Scenario 9)<br>Existing Conditions | FIGURE 52 |
|------------------------------------------------------------------------------|-----------|
|                                                                              |           |