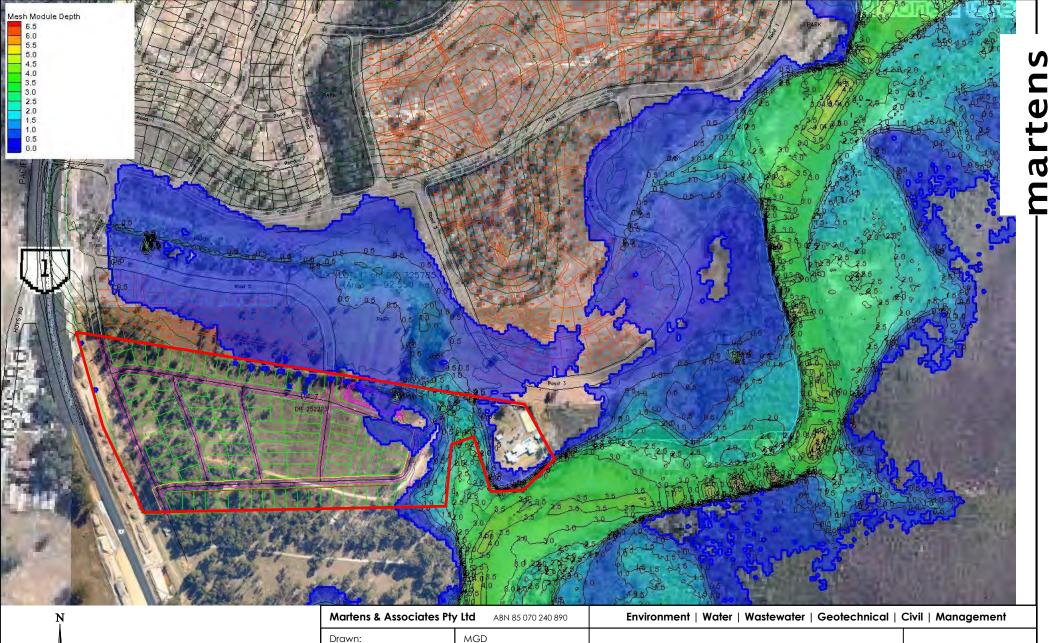

nts

Scale:

S

| Martens & Associates Pty Ltd ABN 85 070 240 890 |                              | Environment   Water   Wastewater   Geotechnical   Civil   Management                                         |                                                                                                                                                                             |  |
|-------------------------------------------------|------------------------------|--------------------------------------------------------------------------------------------------------------|-----------------------------------------------------------------------------------------------------------------------------------------------------------------------------|--|
| Drawn:                                          | MGD                          |                                                                                                              |                                                                                                                                                                             |  |
| Approved:                                       | DMM                          | Peak Water Level – 1 in 100 Year Bucca Creek Flood, Neap<br>Tide Sea Level (Scenario 8) Developed Conditions | FIGURE 47                                                                                                                                                                   |  |
| Date:                                           | 15.07.22                     |                                                                                                              |                                                                                                                                                                             |  |
| Scale:                                          | nts                          |                                                                                                              | Job No: P1002663                                                                                                                                                            |  |
|                                                 | Drawn:<br>Approved:<br>Date: | Drawn:MGDApproved:DMMDate:15.07.22                                                                           | Drawn:     MGD       Approved:     DMM       Date:     15.07.22   Peak Water Level – 1 in 100 Year Bucca Creek Flood, Neap Tide Sea Level (Scenario 8) Developed Conditions |  |