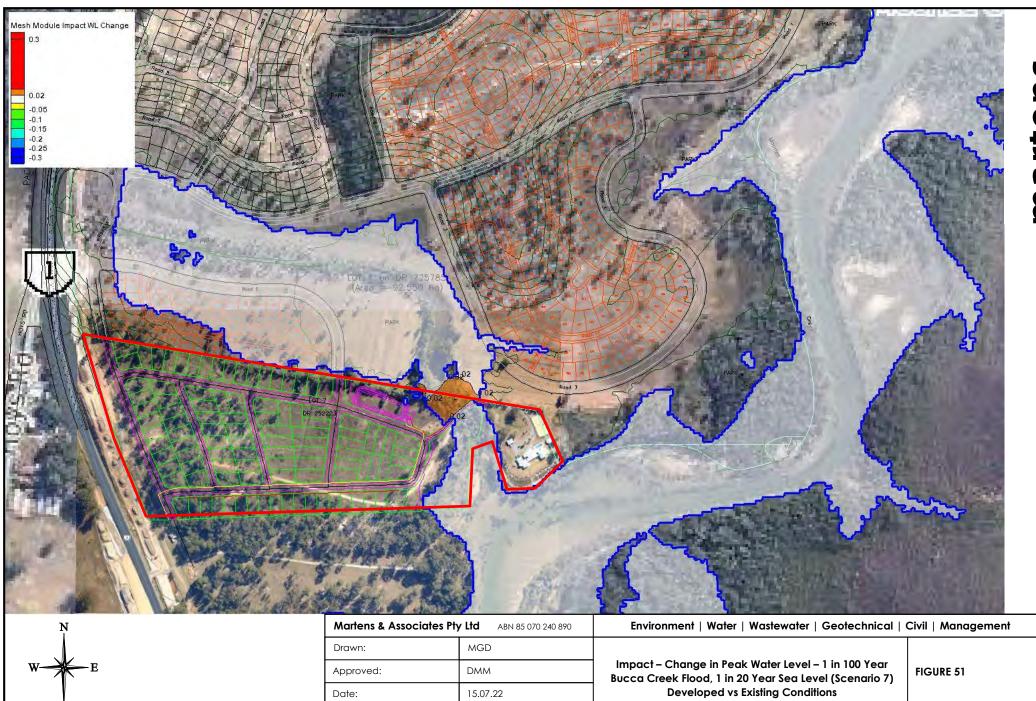

|  |
| Scale:                                          | nts                          |                                                                                                              | Job No: P1002663                                                                                                                                                            |  |
|                                                 | Drawn:<br>Approved:<br>Date: | Drawn:MGDApproved:DMMDate:15.07.22                                                                           | Drawn:     MGD       Approved:     DMM       Date:     15.07.22   Peak Water Level – 1 in 100 Year Bucca Creek Flood, Neap Tide Sea Level (Scenario 8) Developed Conditions |  |





Scale:

nts

S







nts

Scale:

S



DMM

nts

15.07.22

Approved:

Date:

Scale:

S

| Peak Water Level – PMF Bucca Creek Flood (Scenario 9)<br>Existing Conditions | FIGURE 52 |
|------------------------------------------------------------------------------|-----------|
|                                                                              |           |









15.07.22

nts

Date:

Scale:

S





W-

| Martens & Associates Pty Ltd ABN 85 070 240 890 |          | Environment   Water   Wastewater   Geotechnical   0                           | Civil   Managemen |
|-------------------------------------------------|----------|-------------------------------------------------------------------------------|-------------------|
| Drawn:                                          | MGD      |