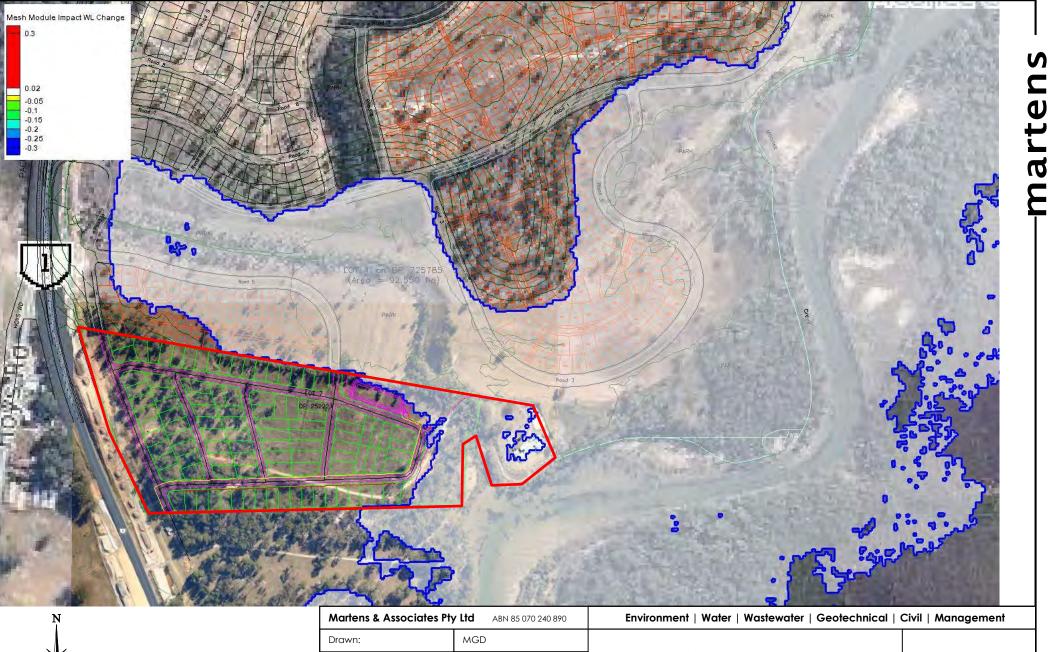

Peak Depth x Velocity Product – 1 in 100 Year ARI With Climate Change. Moonee Creek Flood (Scenario 5) Developed Conditions

Job No: P1002663

FIGURE 37

| MGD      |                                                                                                                 |                  |
|----------|-----------------------------------------------------------------------------------------------------------------|------------------|
| DMM      | Impact – Change in Peak Water Level – 1 in 100 Year ARI<br>With Climate Change. Moonee Creek Flood (Scenario 5) | FIGURE 38        |
| 15.07.22 | Developed vs Existing Conditions                                                                                |                  |
| nts      |                                                                                                                 | Job No: P1002663 |