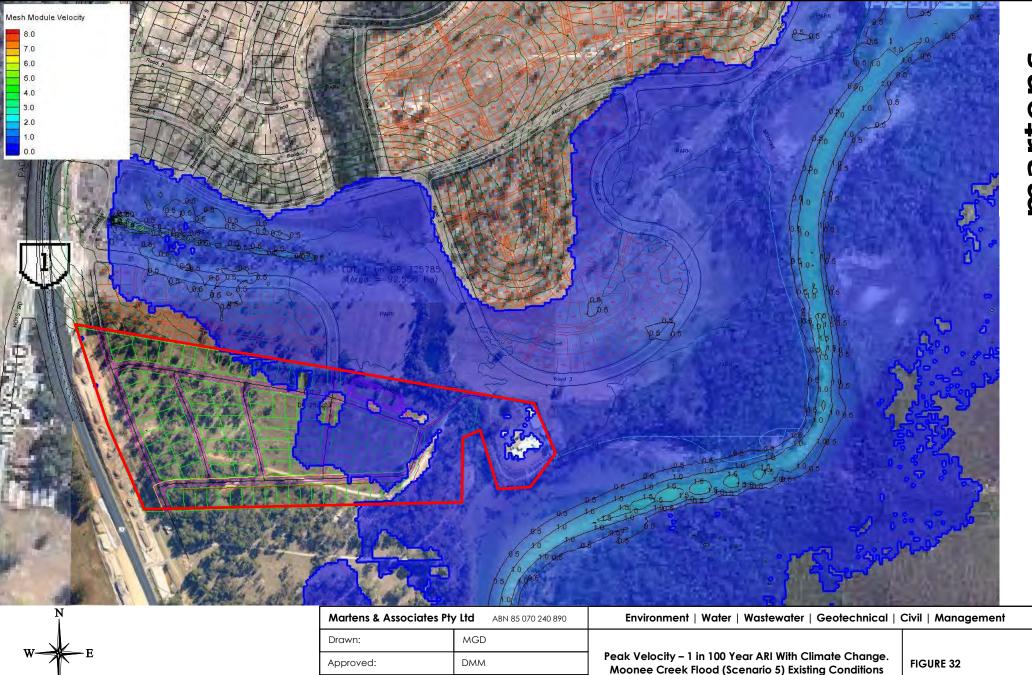

Peak Depth x Velocity Product – 1 in 100 Year ARI With Climate Change. Moonee Creek Flood (Scenario 5) Developed Conditions

Job No: P1002663

FIGURE 37

| MGD      |                                                                                                                 |                  |
|----------|-----------------------------------------------------------------------------------------------------------------|------------------|
| DMM      | Impact – Change in Peak Water Level – 1 in 100 Year ARI<br>With Climate Change. Moonee Creek Flood (Scenario 5) | FIGURE 38        |
| 15.07.22 | Developed vs Existing Conditions                                                                                |                  |
| nts      |                                                                                                                 | Job No: P1002663 |