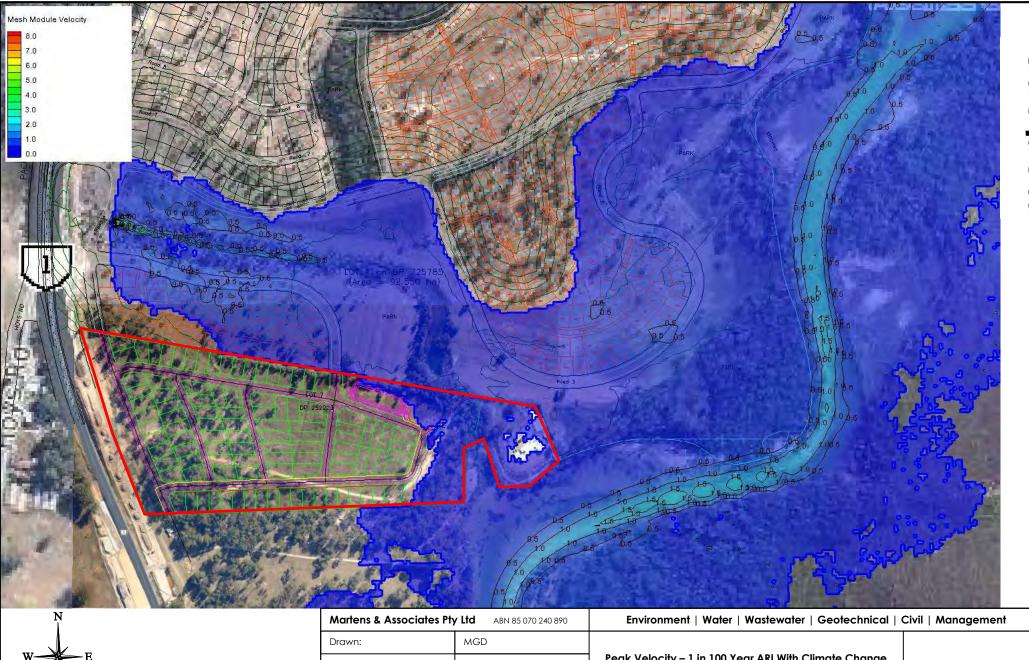

Date:

Scale:

S

| <br>Peak Velocity – 1 in 100 Year ARI With Climate Change.<br>Moonee Creek Flood (Scenario 5) Developed Conditions | FIGURE 36 |
|--------------------------------------------------------------------------------------------------------------------|-----------|
|                                                                                                                    |           |