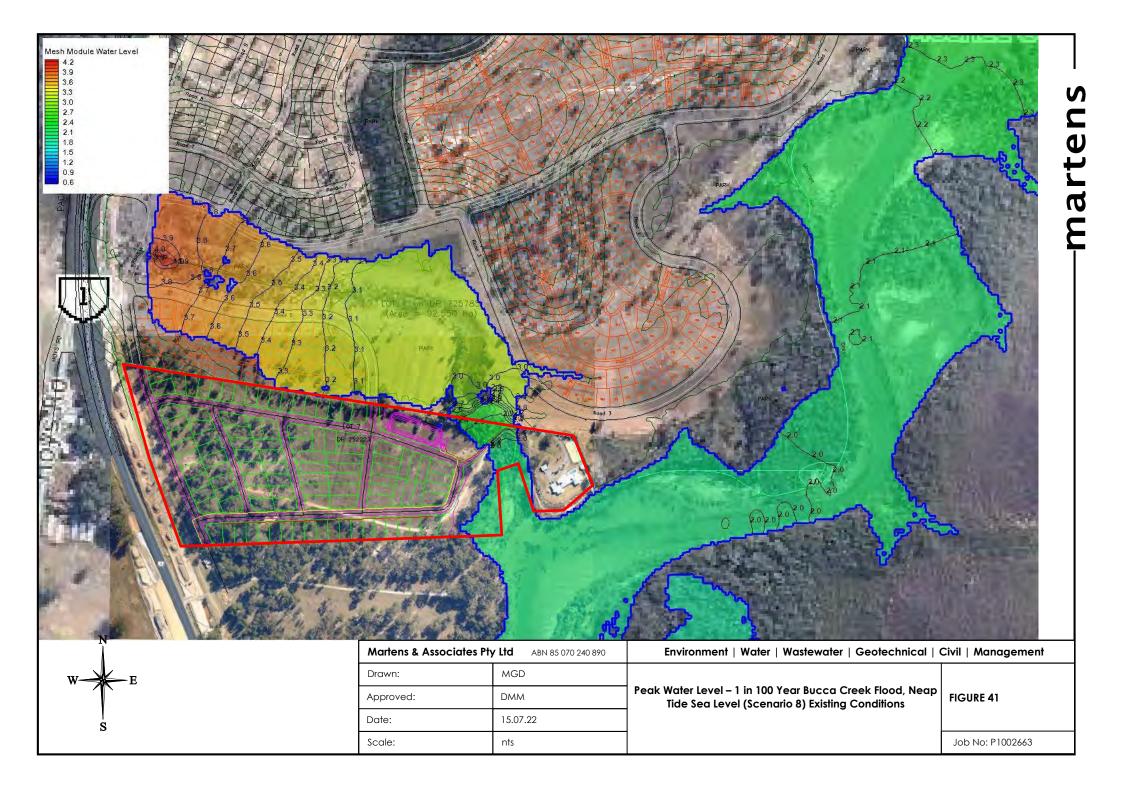

nts

Scale:

S

| Martens & Associates Pty Ltd ABN 85 070 240 890 |                              | Environment   Water   Wastewater   Geotechnical   Civil   Management                                         |                                                                                                                                                                             |  |
|-------------------------------------------------|------------------------------|--------------------------------------------------------------------------------------------------------------|-----------------------------------------------------------------------------------------------------------------------------------------------------------------------------|--|
| Drawn:                                          | MGD                          |                                                                                                              |                                                                                                                                                                             |  |
| Approved:                                       | DMM                          | Peak Water Level – 1 in 100 Year Bucca Creek Flood, Neap<br>Tide Sea Level (Scenario 8) Developed Conditions | FIGURE 47                                                                                                                                                                   |  |
| Date:                                           | 15.07.22                     |                                                                                                              |                                                                                                                                                                             |  |
| Scale:                                          | nts                          |                                                                                                              | Job No: P1002663                                                                                                                                                            |  |
|                                                 | Drawn:<br>Approved:<br>Date: | Drawn:MGDApproved:DMMDate:15.07.22                                                                           | Drawn:     MGD       Approved:     DMM       Date:     15.07.22   Peak Water Level – 1 in 100 Year Bucca Creek Flood, Neap Tide Sea Level (Scenario 8) Developed Conditions |  |