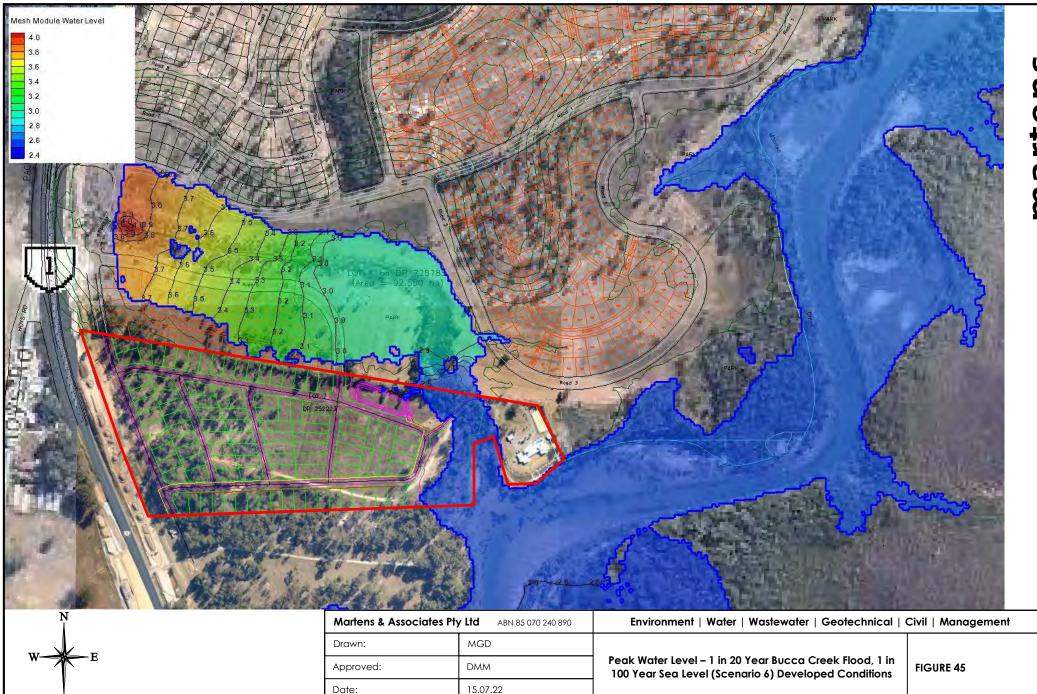

t | Environment |                                     |
|-------------------------|-------------|-------------------------------------|
| Drawn:                  | MGD         |                                     |
| Approved:               | DMM         | Peak Water Level<br>100 Year Sea Le |
| Date:                   | 15.07.22    |                                     |
| Scale:                  | nts         |                                     |
|                         |             |                                     |

el – 1 in 20 Year Bucca Creek Flood, 1 in Level (Scenario 6) Existing Conditions FIGURE 39





Drawn:MGDApproved:DMMDate:15.07.22Scale:nts

S

Peak Water Level – 1 in 100 Year Bucca Creek Flood, 1 in 20 Year Sea Level (Scenario 7) Existing Conditions













nts

Scale:

S









| Martens & Associates Pty Ltd ABN 85 070 240 890 |                              | Environment   Water   Wastewater   Geotechnical   Civil   Management                                         |                                                                                                                                                                             |  |
|-------------------------------------------------|------------------------------|--------------------------------------------------------------------------------------------------------------|-----------------------------------------------------------------------------------------------------------------------------------------------------------------------------|--|
| Drawn: