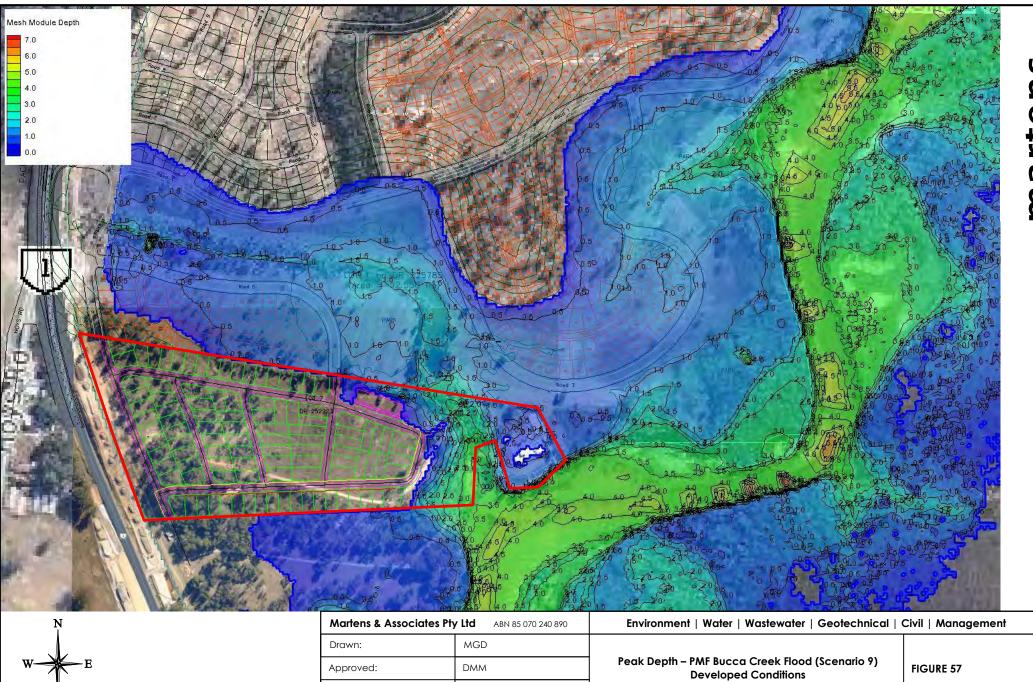

Scale:

S

Peak Velocity – PMF Bucca Creek Flood (Scenario 9) Developed Conditions

 $\mathbf{S}$ 

| Martens & Associates Pty Lta ABN 85 070 240 890 |          | Environment   Water   Wastewater   Geotechnical   Civil   Management               |                  |  |
|-------------------------------------------------|----------|------------------------------------------------------------------------------------|------------------|--|
| Drawn:                                          | MGD      |                                                                                    |                  |  |
| Approved:                                       | DMM      | Peak Depth x Velocity – PMF Bucca Creek Flood (Scenario<br>9) Developed Conditions | FIGURE 59        |  |
| Date:                                           | 15.07.22 |                                                                                    |                  |  |
| Scale:                                          | nts      |                                                                                    | Job No: P1002663 |  |