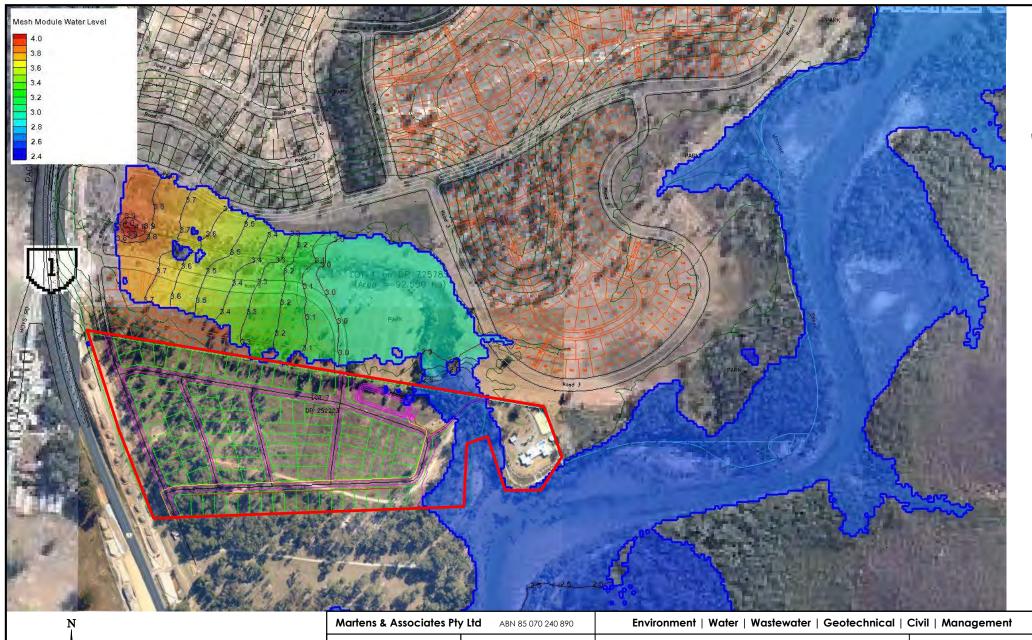

nts

Scale:

S

| Martens & Associates Pty Ltd ABN 85 070 240 890 |                              | Environment   Water   Wastewater   Geotechnical   Civil   Management                                         |                                                                                                                                                                             |  |
|-------------------------------------------------|------------------------------|--------------------------------------------------------------------------------------------------------------|-----------------------------------------------------------------------------------------------------------------------------------------------------------------------------|--|
| Drawn:                                          | MGD                          |                                                                                                              |                                                                                                                                                                             |  |
| Approved:                                       | DMM                          | Peak Water Level – 1 in 100 Year Bucca Creek Flood, Neap<br>Tide Sea Level (Scenario 8) Developed Conditions | FIGURE 47                                                                                                                                                                   |  |
| Date:                                           | 15.07.22                     |                                                                                                              |                                                                                                                                                                             |  |
| Scale:                                          | nts                          |                                                                                                              | Job No: P1002663                                                                                                                                                            |  |
|                                                 | Drawn:<br>Approved:<br>Date: | Drawn:MGDApproved:DMMDate:15.07.22                                                                           | Drawn:     MGD       Approved:     DMM       Date:     15.07.22   Peak Water Level – 1 in 100 Year Bucca Creek Flood, Neap Tide Sea Level (Scenario 8) Developed Conditions |  |