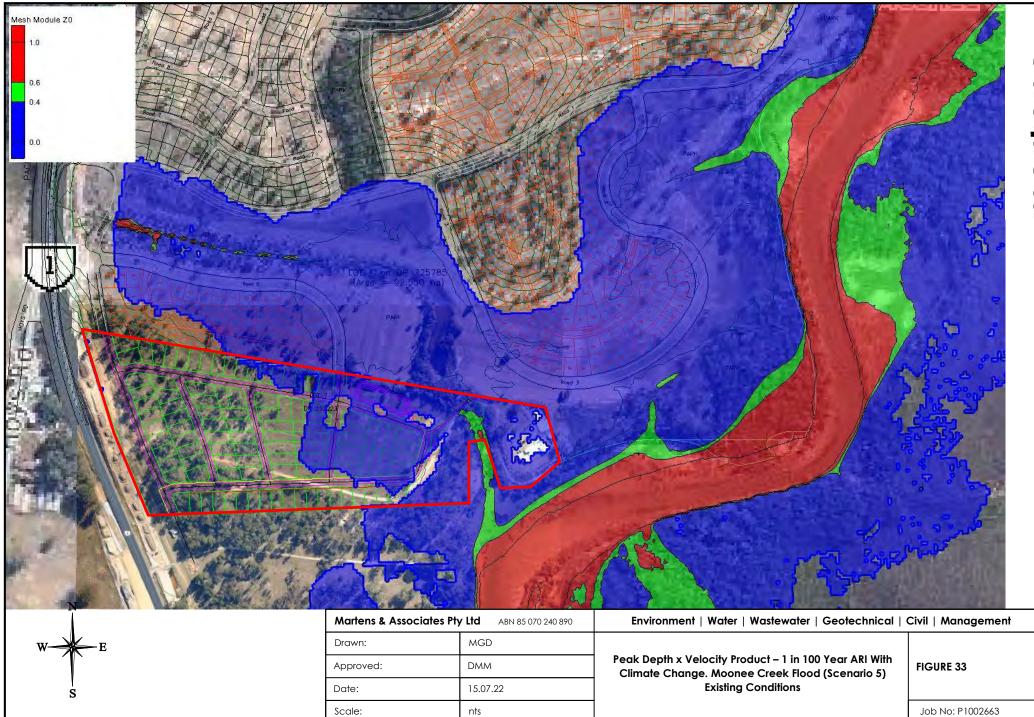

Date:

Scale:

S

| <br>Peak Velocity – 1 in 100 Year ARI With Climate Change.<br>Moonee Creek Flood (Scenario 5) Developed Conditions | FIGURE 36 |
|--------------------------------------------------------------------------------------------------------------------|-----------|
|                                                                                                                    |           |