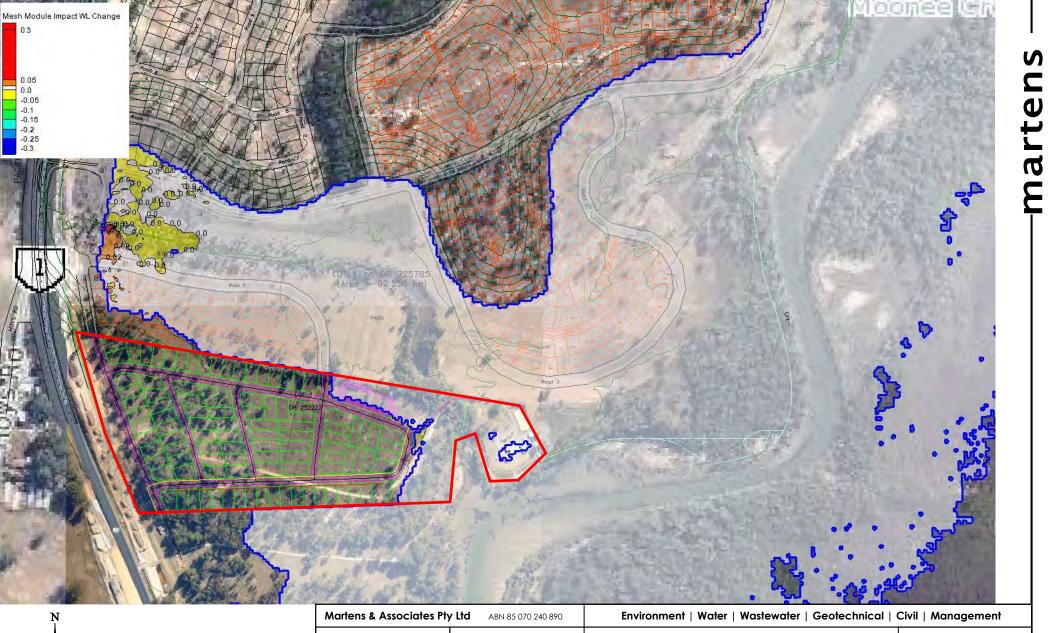

Peak Depth x Velocity Product – 1 in 100 Year ARI With Climate Change. Moonee Creek Flood (Scenario 5) Developed Conditions

Job No: P1002663

FIGURE 37

| MGD      |                                                                                                                 |                  |
|----------|-----------------------------------------------------------------------------------------------------------------|------------------|
| DMM      | Impact – Change in Peak Water Level – 1 in 100 Year ARI<br>With Climate Change. Moonee Creek Flood (Scenario 5) | FIGURE 38        |
| 15.07.22 | Developed vs Existing Conditions                                                                                |                  |
| nts      |                                                                                                                 | Job No: P1002663 |