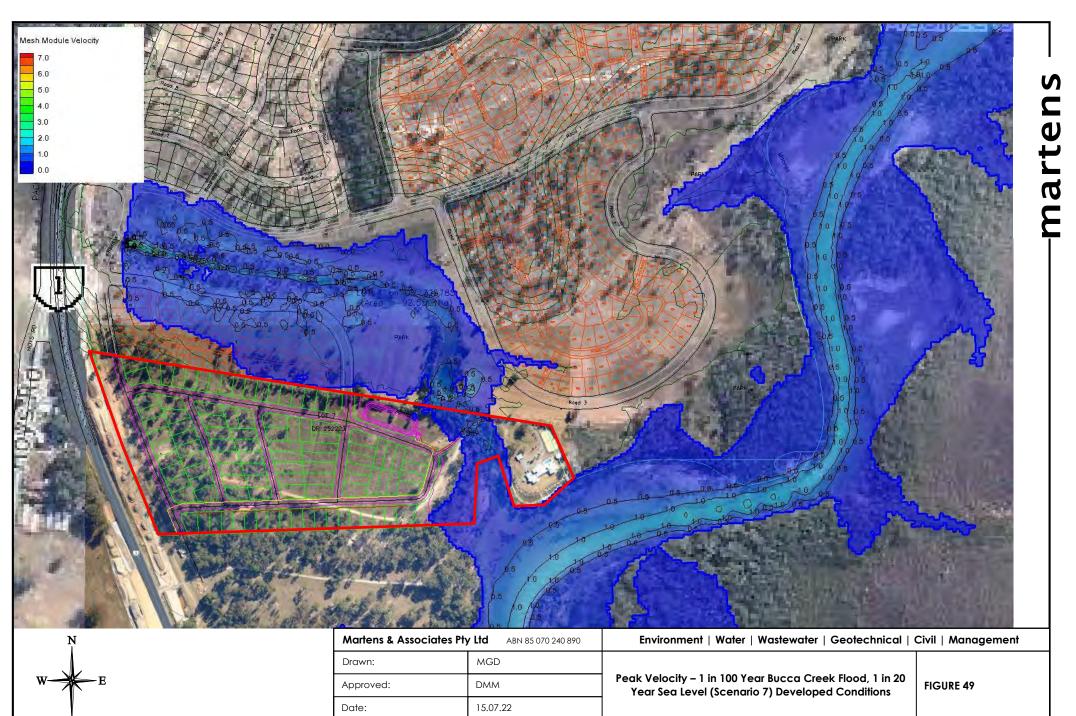

|  |
| Scale:                                          | nts                          |                                                                                                              | Job No: P1002663                                                                                                                                                            |  |
|                                                 | Drawn:<br>Approved:<br>Date: | Drawn:MGDApproved:DMMDate:15.07.22                                                                           | Drawn:     MGD       Approved:     DMM       Date:     15.07.22   Peak Water Level – 1 in 100 Year Bucca Creek Flood, Neap Tide Sea Level (Scenario 8) Developed Conditions |  |





Scale:

nts

S







nts

Scale:

S



DMM

nts

15.07.22

Approved:

Date:

Scale:

S

| Peak Water Level – PMF Bucca Creek Flood (Scenario 9)<br>Existing Conditions | FIGURE 52 |
|------------------------------------------------------------------------------|-----------|
|                                                                              |           |









15.07.22

nts

Date:

Scale:

S





W-

| Martens & Associates Pty Ltd ABN 85 070 240 890 |          | Environment   Water   Wastewater   Geotechnical   0                           | Civil   Managemen |
|-------------------------------------------------|----------|-------------------------------------------------------------------------------|-------------------|
| Drawn:                                          | MG