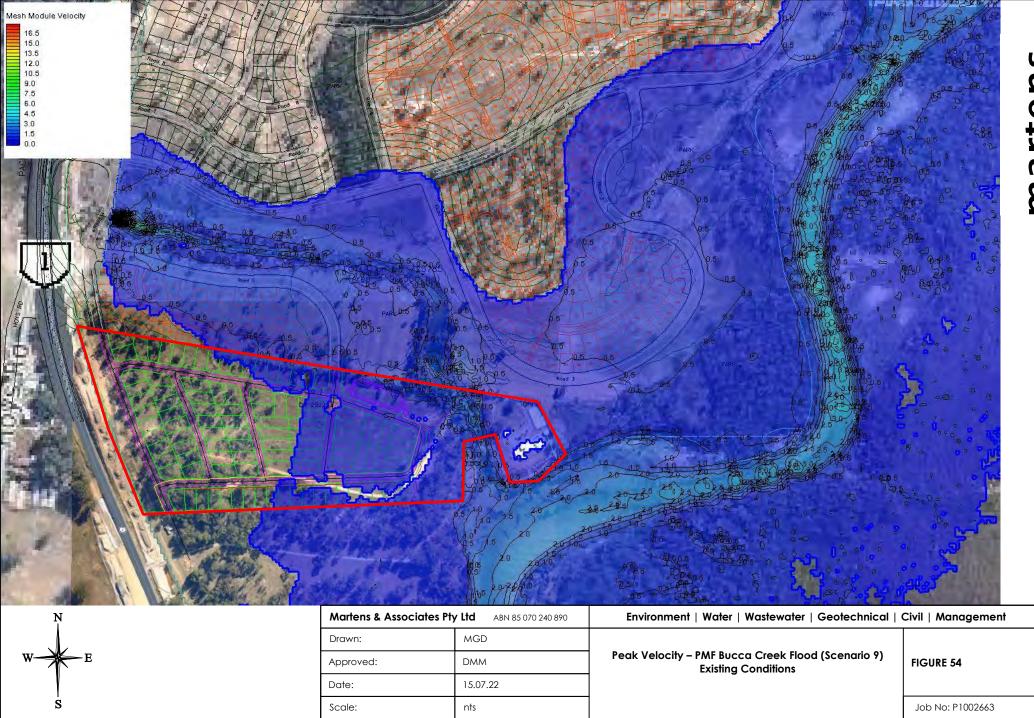

15.07.22

nts

Date:

Scale:

S

15.07.22

nts

Date:

Scale:

S

Peak Velocity – PMF Bucca Creek Flood (Scenario 9) Developed Conditions

 $\mathbf{S}$ 

| Martens & Associates Pty Lta ABN 85 070 240 890 |          | Environment   Water   Wastewater   Geotechnical   Civil   Management               |                  |  |
|-------------------------------------------------|----------|------------------------------------------------------------------------------------|------------------|--|
| Drawn:                                          | MGD      |                                                                                    |                  |  |
| Approved:                                       | DMM      | Peak Depth x Velocity – PMF Bucca Creek Flood (Scenario<br>9) Developed Conditions | FIGURE 59        |  |
| Date:                                           | 15.07.22 |                                                                                    |                  |  |
| Scale:                                          | nts      |                                                                                    | Job No: P1002663 |  |