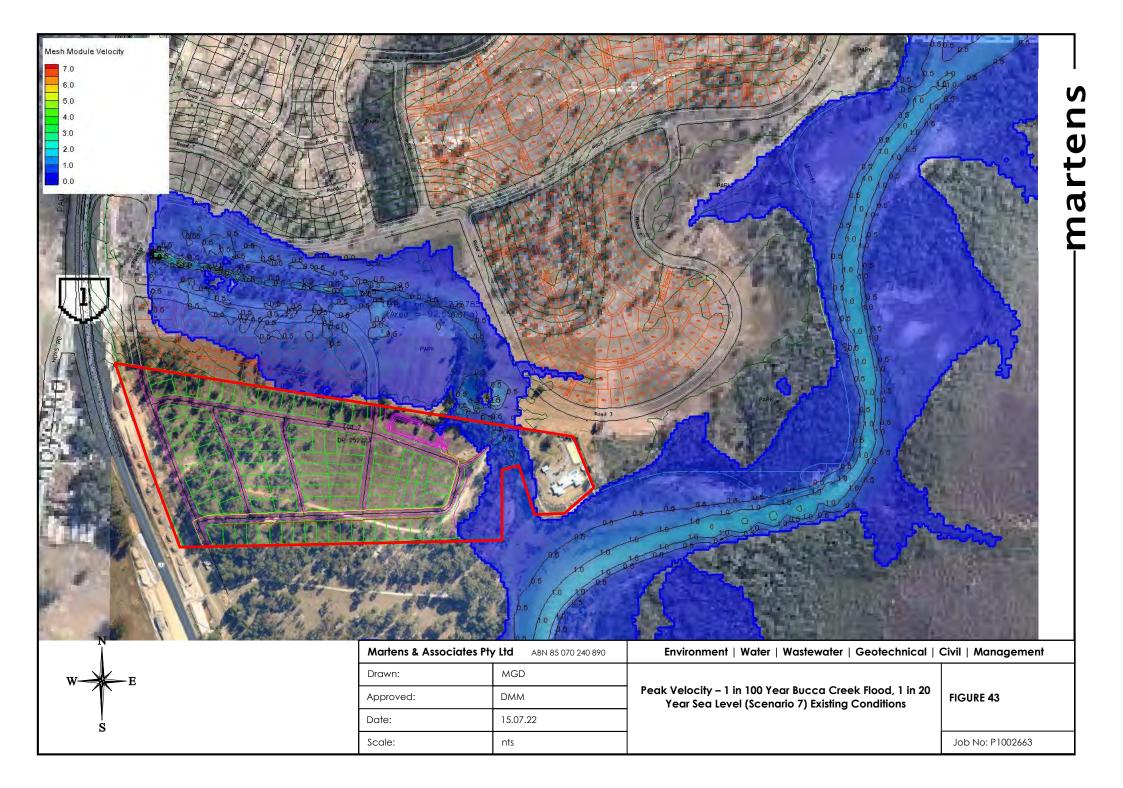

el – 1 in 20 Year Bucca Creek Flood, 1 in Level (Scenario 6) Existing Conditions FIGURE 39

Drawn:MGDApproved:DMMDate:15.07.22Scale:nts

S

Peak Water Level – 1 in 100 Year Bucca Creek Flood, 1 in 20 Year Sea Level (Scenario 7) Existing Conditions