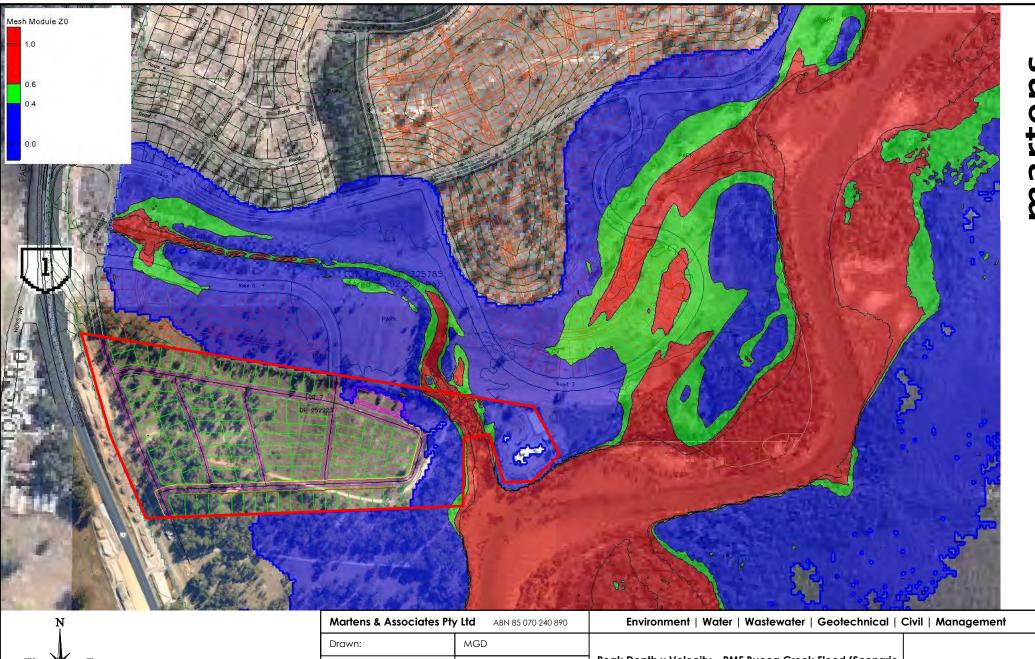

Date:

Scale:

S

| <br>Peak Velocity – 1 in 100 Year ARI With Climate Change.<br>Moonee Creek Flood (Scenario 5) Developed Conditions | FIGURE 36 |
|--------------------------------------------------------------------------------------------------------------------|-----------|
|                                                                                                                    |           |