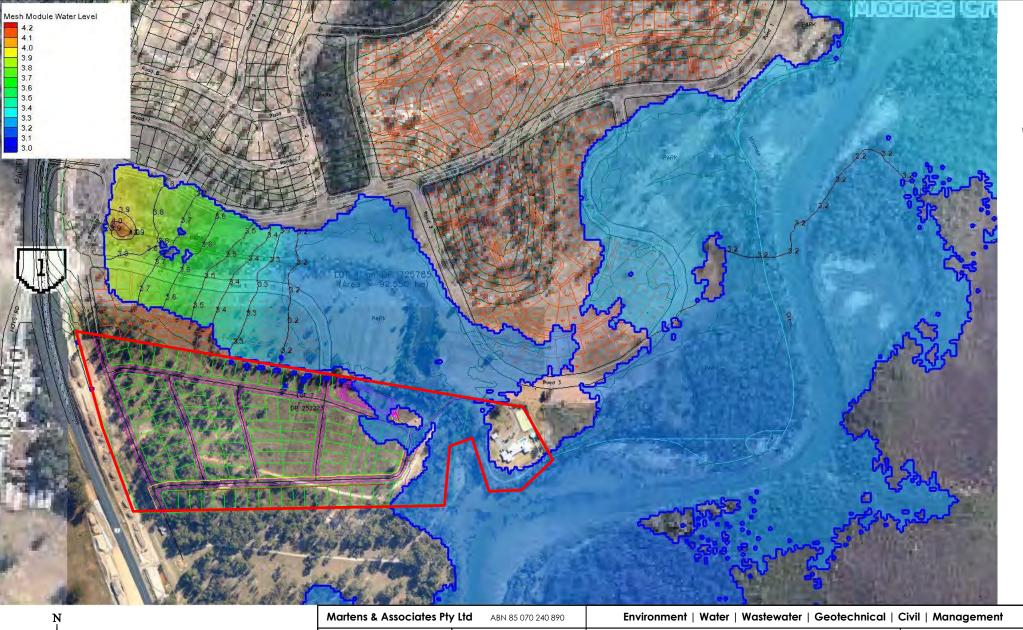

S

Approved: Date:

Scale:

| W E<br>S |
|----------|
|----------|

| Martens & Associates Pt | Environment |                                     |
|-------------------------|-------------|-------------------------------------|
| Drawn:                  | MGD         |                                     |
| Approved:               | DMM         | Peak Water Level<br>100 Year Sea Le |
| Date:                   | 15.07.22    |                                     |
| Scale:                  | nts         |                                     |
|                         |             |                                     |

el – 1 in 20 Year Bucca Creek Flood, 1 in Level (Scenario 6) Existing Conditions FIGURE 39

Drawn:MGDApproved:DMMDate:15.07.22Scale:nts

S

Peak Water Level – 1 in 100 Year Bucca Creek Flood, 1 in 20 Year Sea Level (Scenario 7) Existing Conditions