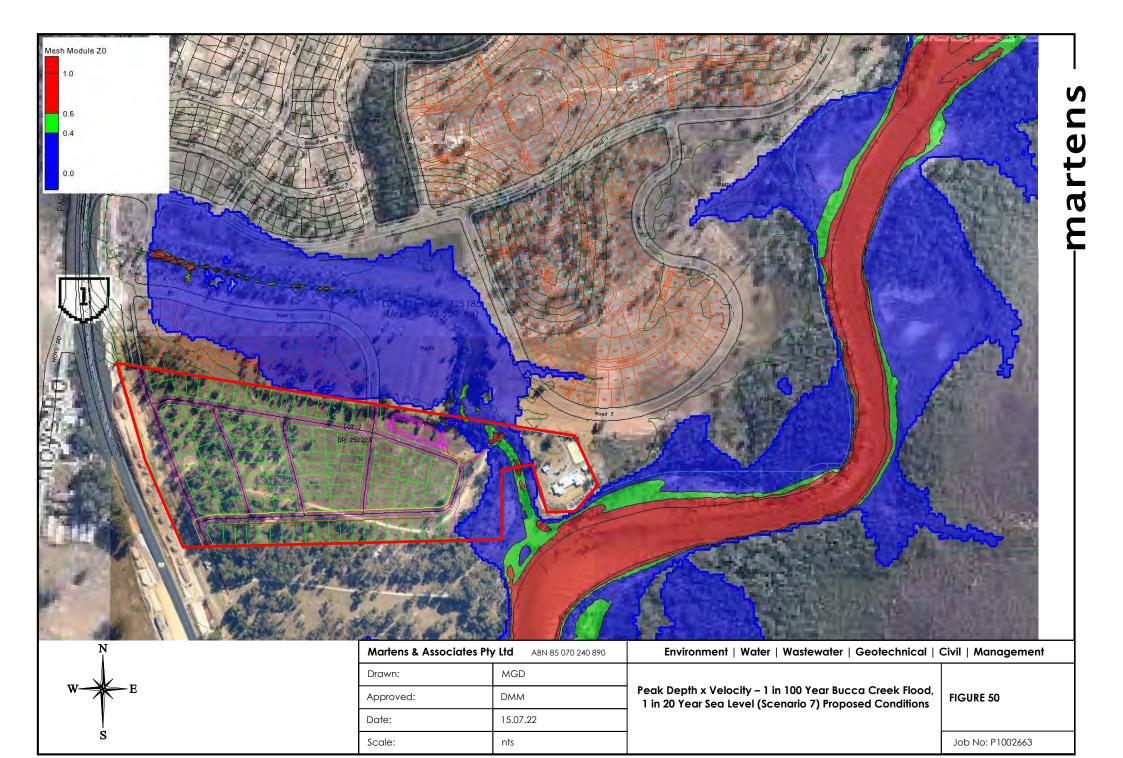

|  |
| Scale:                                          | nts                          |                                                                                                              | Job No: P1002663                                                                                                                                                            |  |
|                                                 | Drawn:<br>Approved:<br>Date: | Drawn:MGDApproved:DMMDate:15.07.22                                                                           | Drawn:     MGD       Approved:     DMM       Date:     15.07.22   Peak Water Level – 1 in 100 Year Bucca Creek Flood, Neap Tide Sea Level (Scenario 8) Developed Conditions |  |





Scale:

nts

S







nts

Scale:

S



DMM

nts

15.07.22

Approved:

Date:

Scale:

S

| Peak Water Level – PMF Bucca Creek Flood (Scenario 9)<br>Existing Conditions | FIGURE 52 |
|------------------------------------------------------------------------------|-----------|
|                                                                              |           |









15.07.22

nts

Date:

Scale:

S





W-

| Martens & Associates Pty Ltd ABN 85 070 240 890 |          | Environment   Water   Wastewater   Geotechnical   0                           | Civil   Managemen |
|-------------------------------------------------|----------|-------------------------------------------------------------------------------|-------------------|
| Drawn:                                          | MGD      |