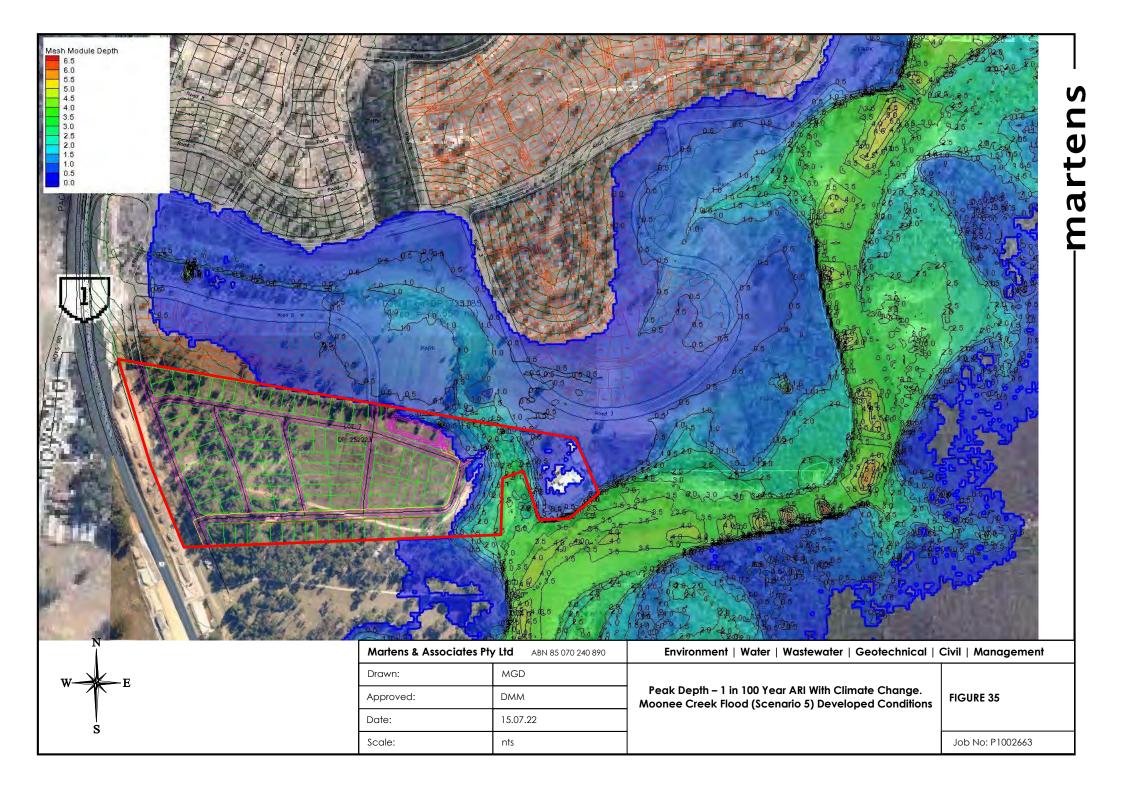

15.07.22

nts

Date:

Scale:

S











DMM 15.07.22

nts

Approved:

Date:

Scale:

S

| <br>Peak Velocity – 1 in 100 Year ARI With Climate Change.<br>Moonee Creek Flood (Scenario 5) Developed Conditions | FIGURE 36 |
|--------------------------------------------------------------------------------------------------------------------|-----------|
|                                                                                                                    |           |





DMM

nts

15.07.22

Approved:

Date:

Scale:

W

S

Peak Depth x Velocity Product – 1 in 100 Year ARI With Climate Change. Moonee Creek Flood (Scenario 5) Developed Conditions

Job No: P1002663

FIGURE 37



| MGD      |                                                                                                                 |