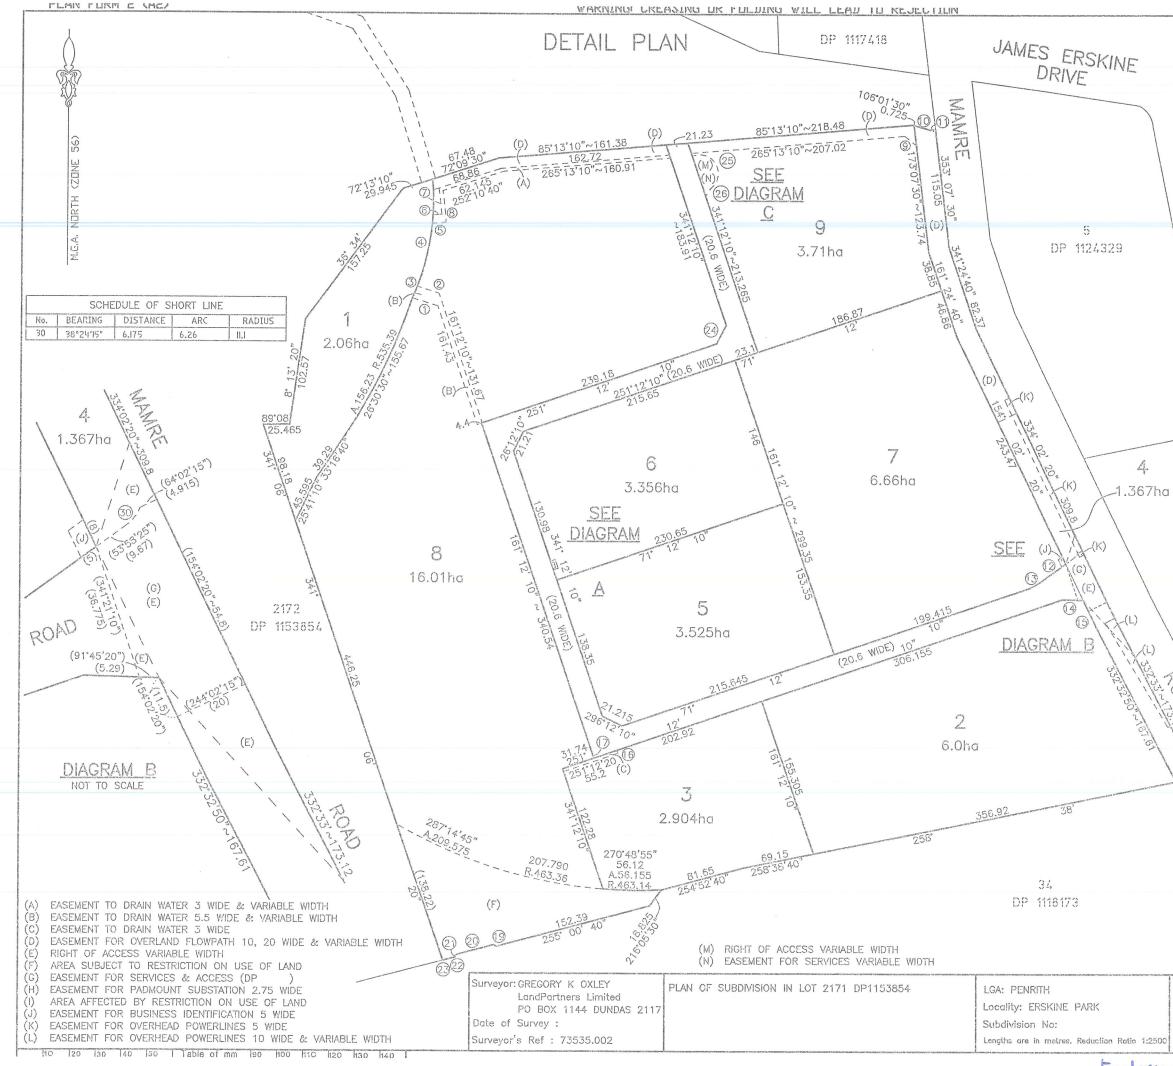

## Re: 585–649 Mamre Road, Orchard Hills MOD5 Subdivision of Lot 7 & 9 to Lots 10, 11 & 12 Stormwater Drainage

We provide this letter in relation to the proposed MOD5 for a subdivision of Lot 7 & 9 into Lots 10, 11 & 12. Specifically this letter reviews and confirms the effect of the proposed subdivision on the as approved and constructed drainage under SSD 7173.

Reference to enclosed drawing Co12042.00-C40 shows the designed and approved drainage catchments.

The modification of Lot 7 & 9 into Lots 10, 11 & 12 will require 3.32 Ha of Lot 10 to drain to the Cat9 discharge point located on the north-west corner of Lot 10. The southern 2.039 Ha of Lot 10 and the whole of Lot 11 will be required to discharge to the Cat7 discharge point located on Distribution Drive. An easement (and associated suitably sized in-ground drainage pipe) benefiting Lot 11 through Lot 10 will be required to be provided.

Refer **Enclosure 1** for existing estate subdivision lots, **Enclosure 2a** and **2b** for the proposed subdivision and **Enclosure 3** for the approved drainage catchment layouts.

It is noted that a slightly larger overall catchment drains to Cat7 than that in the original SSD 7173 designs. This has been reviewed and confirmed to operate as intended.

Given the above catchment layouts, and associated easements are provided, the proposed subdivision of the land will have negligible effect on the drainage and the system will operated generally as per the approved and constructed SSD7173 designs.