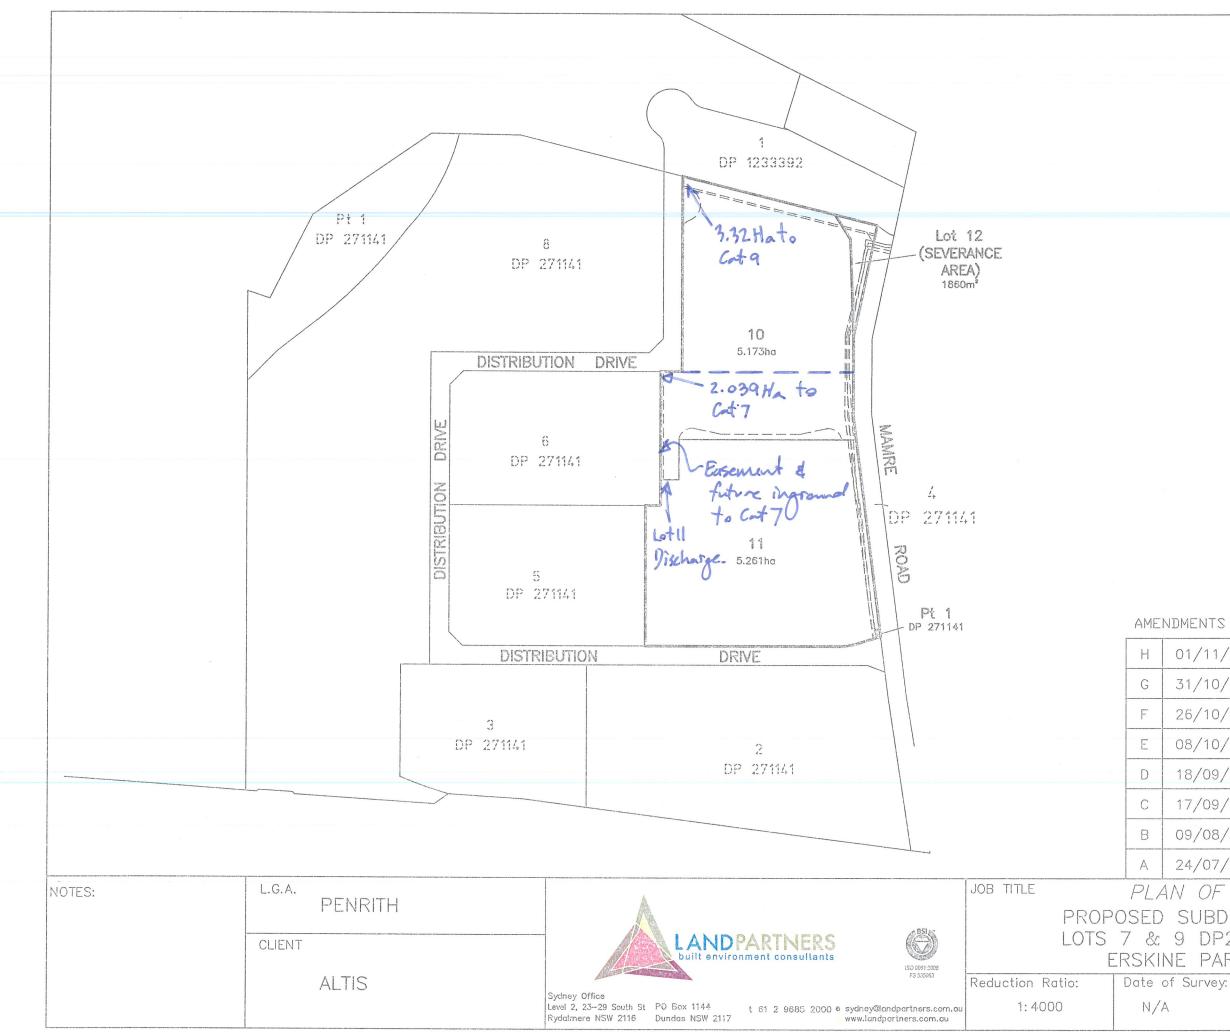

Reference to enclosed drawing Co12042.00-C40 shows the designed and approved drainage catchments.

The modification of Lot 7 & 9 into Lots 10, 11 & 12 will require 3.32 Ha of Lot 10 to drain to the Cat9 discharge point located on the north-west corner of Lot 10. The southern 2.039 Ha of Lot 10 and the whole of Lot 11 will be required to discharge to the Cat7 discharge point located on Distribution Drive. An easement (and associated suitably sized in-ground drainage pipe) benefiting Lot 11 through Lot 10 will be required to be provided.

Refer **Enclosure 1** for existing estate subdivision lots, **Enclosure 2a** and **2b** for the proposed subdivision and **Enclosure 3** for the approved drainage catchment layouts.

It is noted that a slightly larger overall catchment drains to Cat7 than that in the original SSD 7173 designs. This has been reviewed and confirmed to operate as intended.

Encl. Enclosure 1 – Existing Plan of Subdivision Enclosure 2a & 2b – Proposed subdivision Enclosure 3 - Costin Roe Consulting drawing C40.

Enclosure 1 - Existing Layort.

| er             | an                         |
|----------------|----------------------------|
| SHEAPSGAPSGAPS | INALISATION OF FRIDAY OF S |