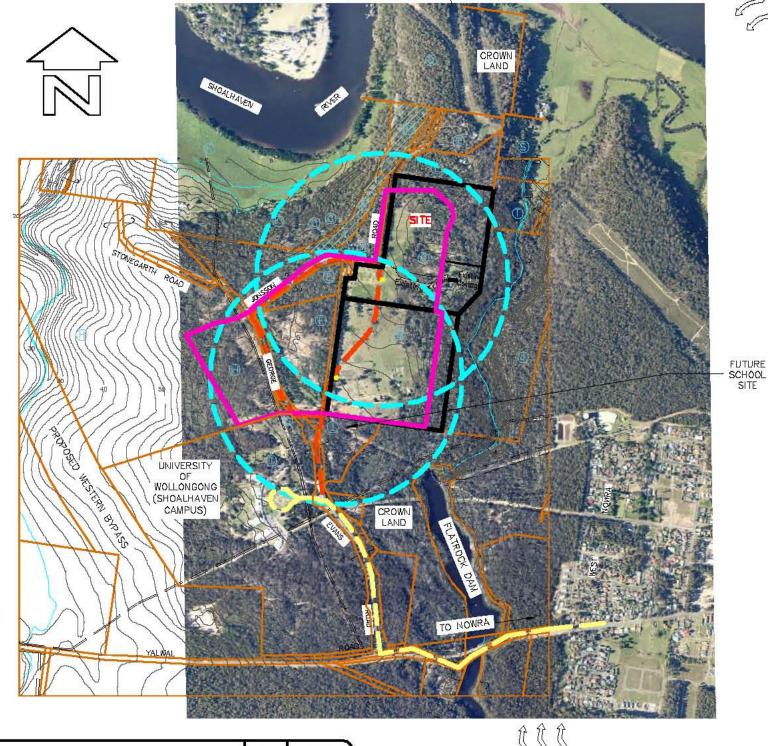

## LOCALITY / CONTEXT PLAN & SITE CONSTRAINTS PLAN

350m to Thomsons Point lookout and

rock climbing area

FIGURE 2

**LEGEND** 

SUBJECT SITE

EXTENT OF MUNDAMIA "NEW LIVING AREA"

--- EXISTING BUS ROUTE

PROPOSED BUS STOP

--- 500m WALKING DISTANCE FROM PROPOSED BUS STOP

PROPOSED BUS ROUTE

EXISTING PUBLIC RESERVE

| $oldsymbol{\Box}$ | REVISION | BY | DATE |
|-------------------|----------|----|------|
| -57               |          |    |      |
|                   |          |    |      |
|                   |          |    |      |
|                   |          |    |      |

PLAN SHOWING MUNDAMIA
GROWTH AREA SHOWN ON SHOALHAVEN CITY
COUNCIL'S NOWRA BOMADERY STRUCTURE PLAN
FOR TWYNAM MUNDAMIA PTY LTD