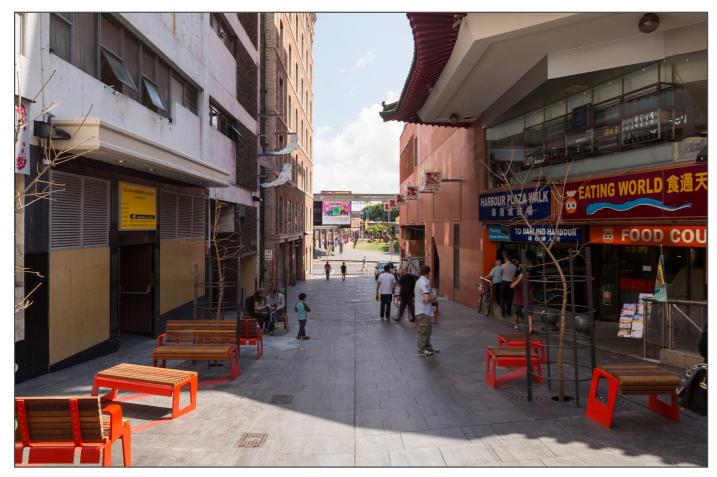

24mm - Original Image

50mm - Original Image

## SICEEP - W1 Ground View Photomontages

24mm

50mm

NOTE: THESE IMAGES ARE FOR INFORMATION ONLY. They have been prepared for view analysis purposes only. Proposed outer parameters for built form ("parameter boxes") shown form part of State Significant Development Application SSD13\_5878