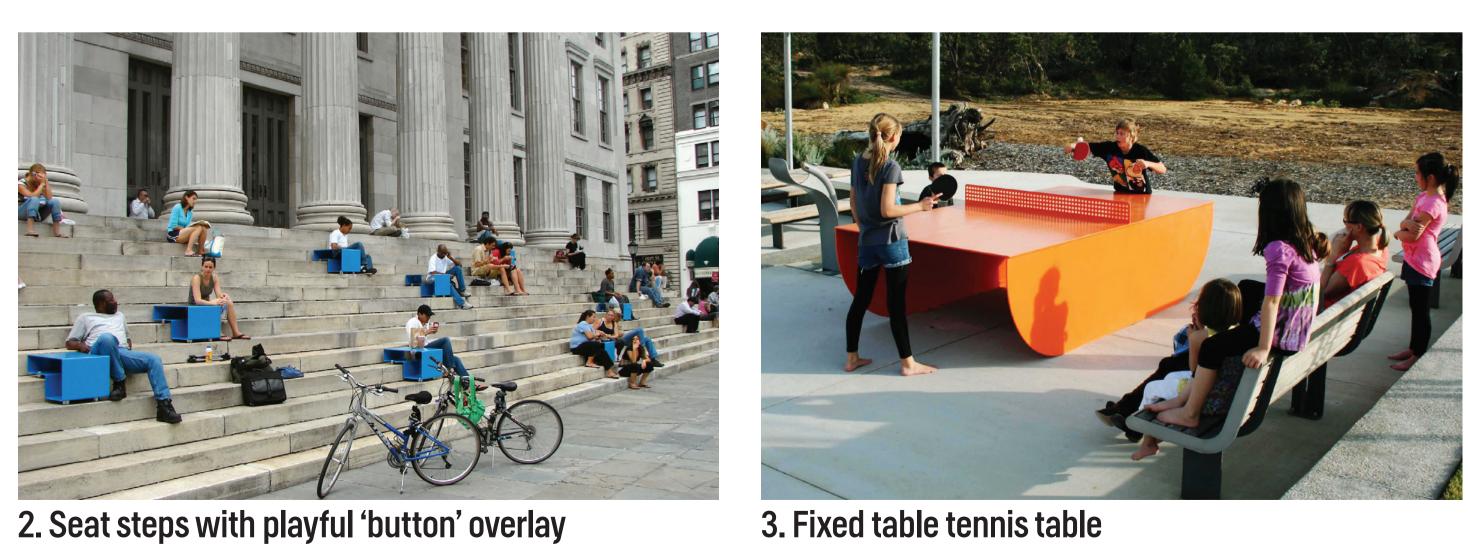

## SSDA12 - W1 | Darling Drive Student Accommodation Client: **Urbanest ASPECT Studios**<sup>™</sup>

2. Chainwire fence with decorative climber

3. Seat steps

4. Playful 'button' overlay

SECTION 3 - EAST / WEST DETAIL OF AMPHITHEATRE AND FENCE