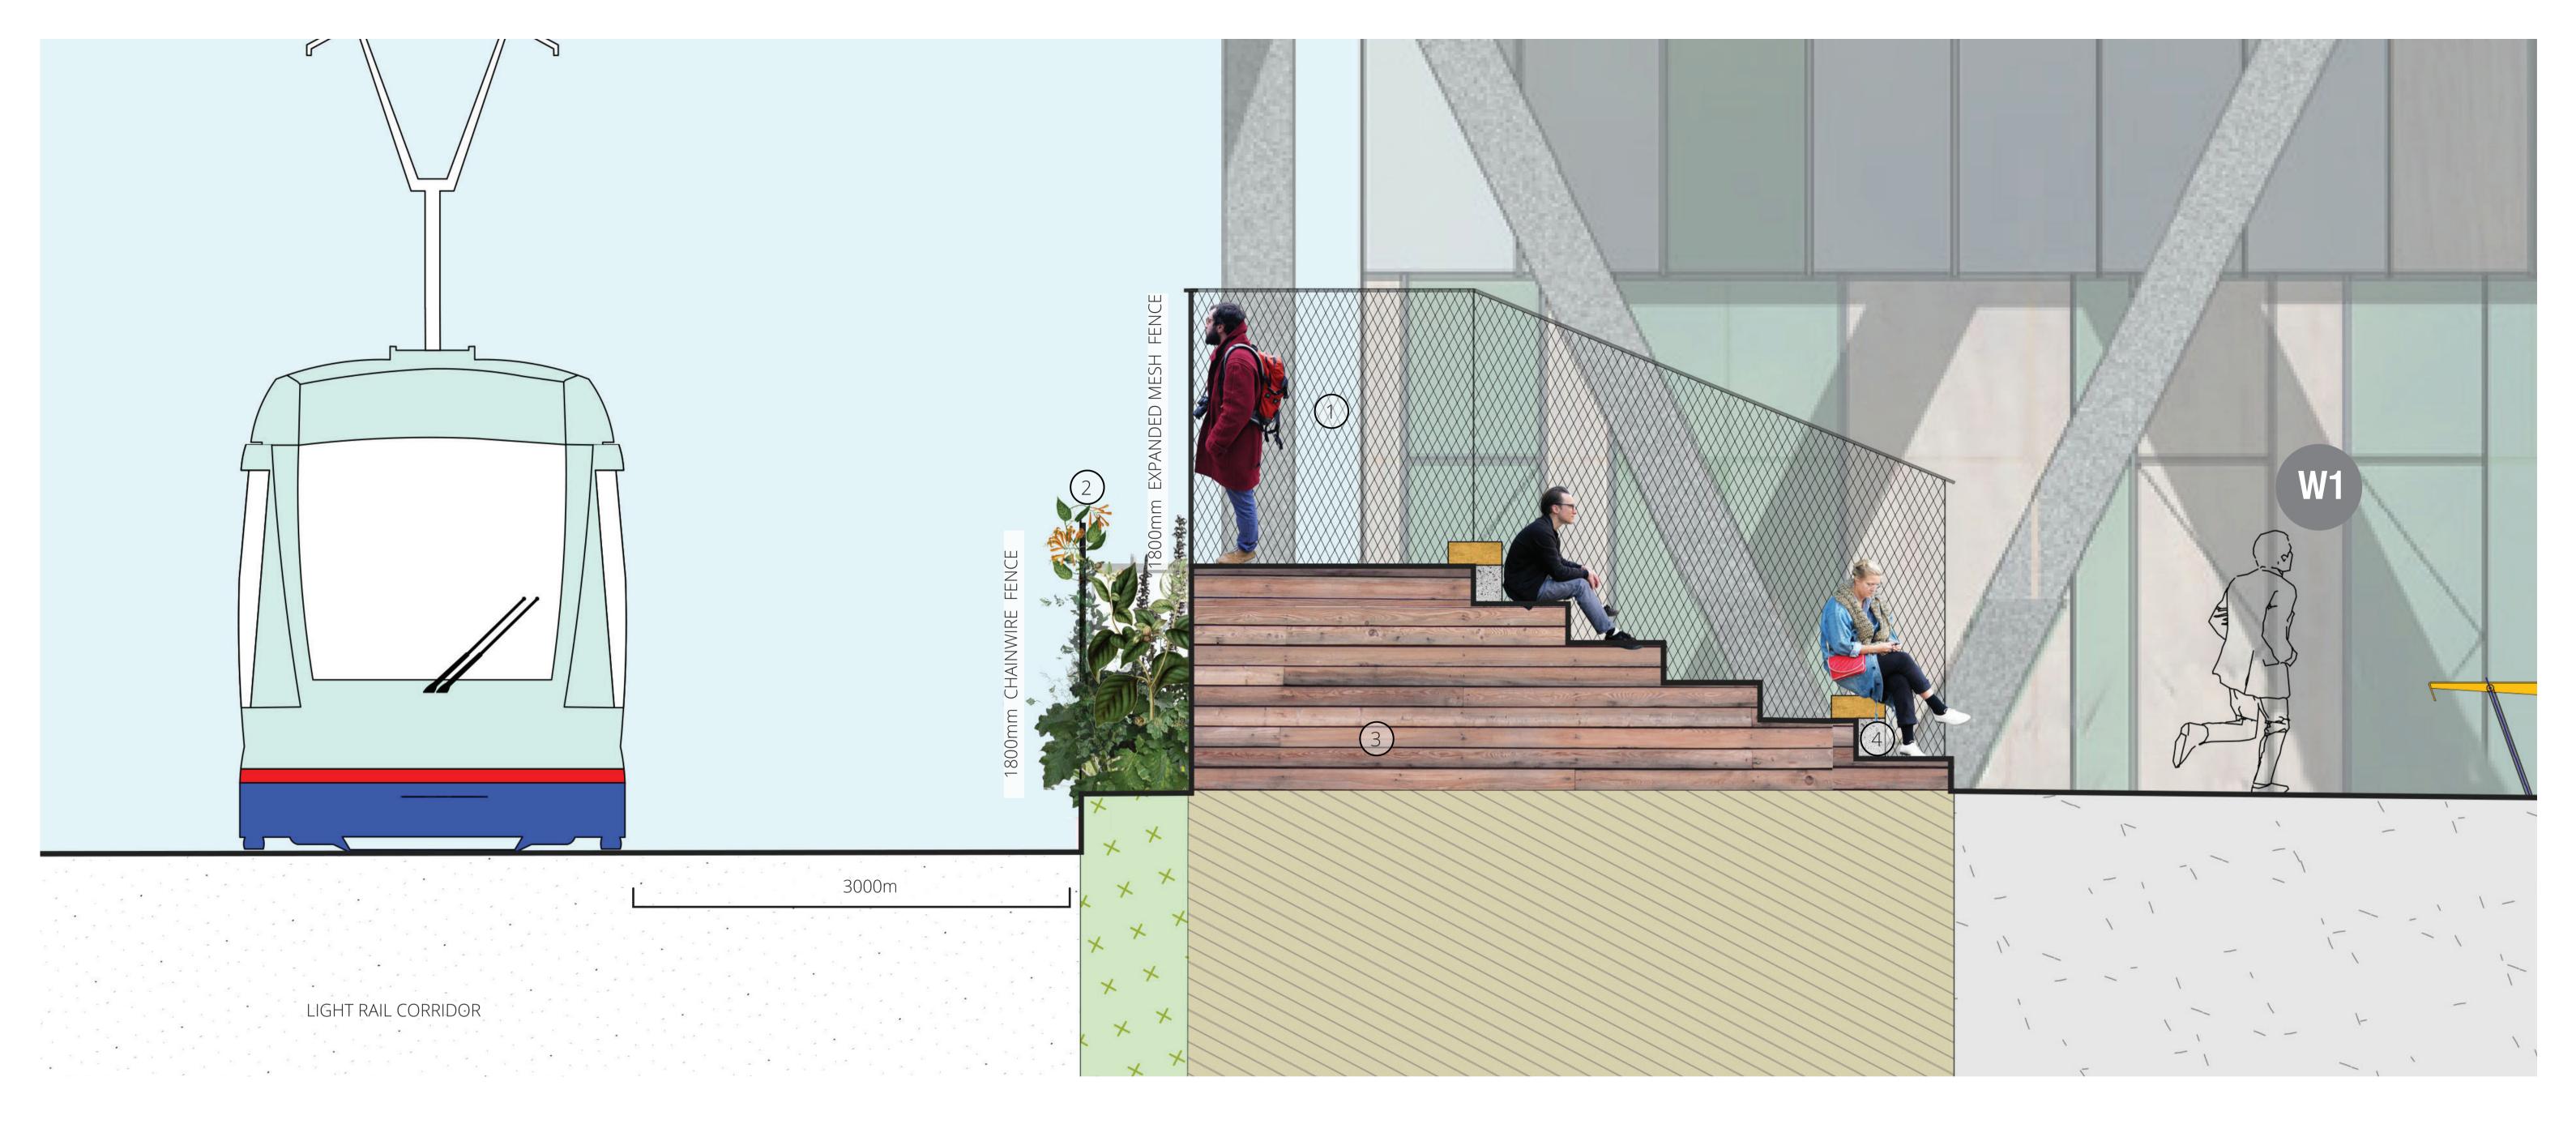

SECTION 1 - NORTH/SOUTH

## SSDA12 - W1 | Darling Drive Student Accommodation Client: **Urbanest ASPECT Studios**<sup>™</sup>

2. Chainwire fence with decorative climber

3. Seat steps

4. Playful 'button' overlay

SECTION 3 - EAST / WEST DETAIL OF AMPHITHEATRE AND FENCE