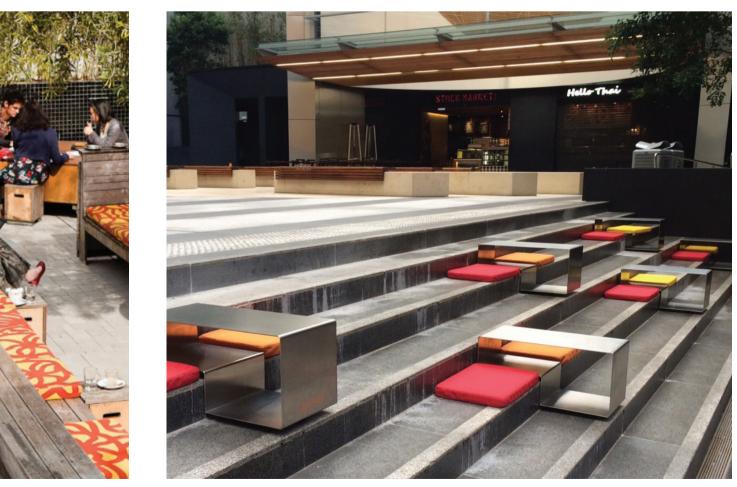

1. moveable furniture

2. tree in raised deck

3. amphitheatre seating

## SSDA12 - W1 | Darling Drive Student Accommodation Client: **Urbanest ASPECT Studios**<sup>™</sup>

2. Chainwire fence with decorative climber

3. Seat steps

4. Playful 'button' overlay

SECTION 3 - EAST / WEST DETAIL OF AMPHITHEATRE AND FENCE