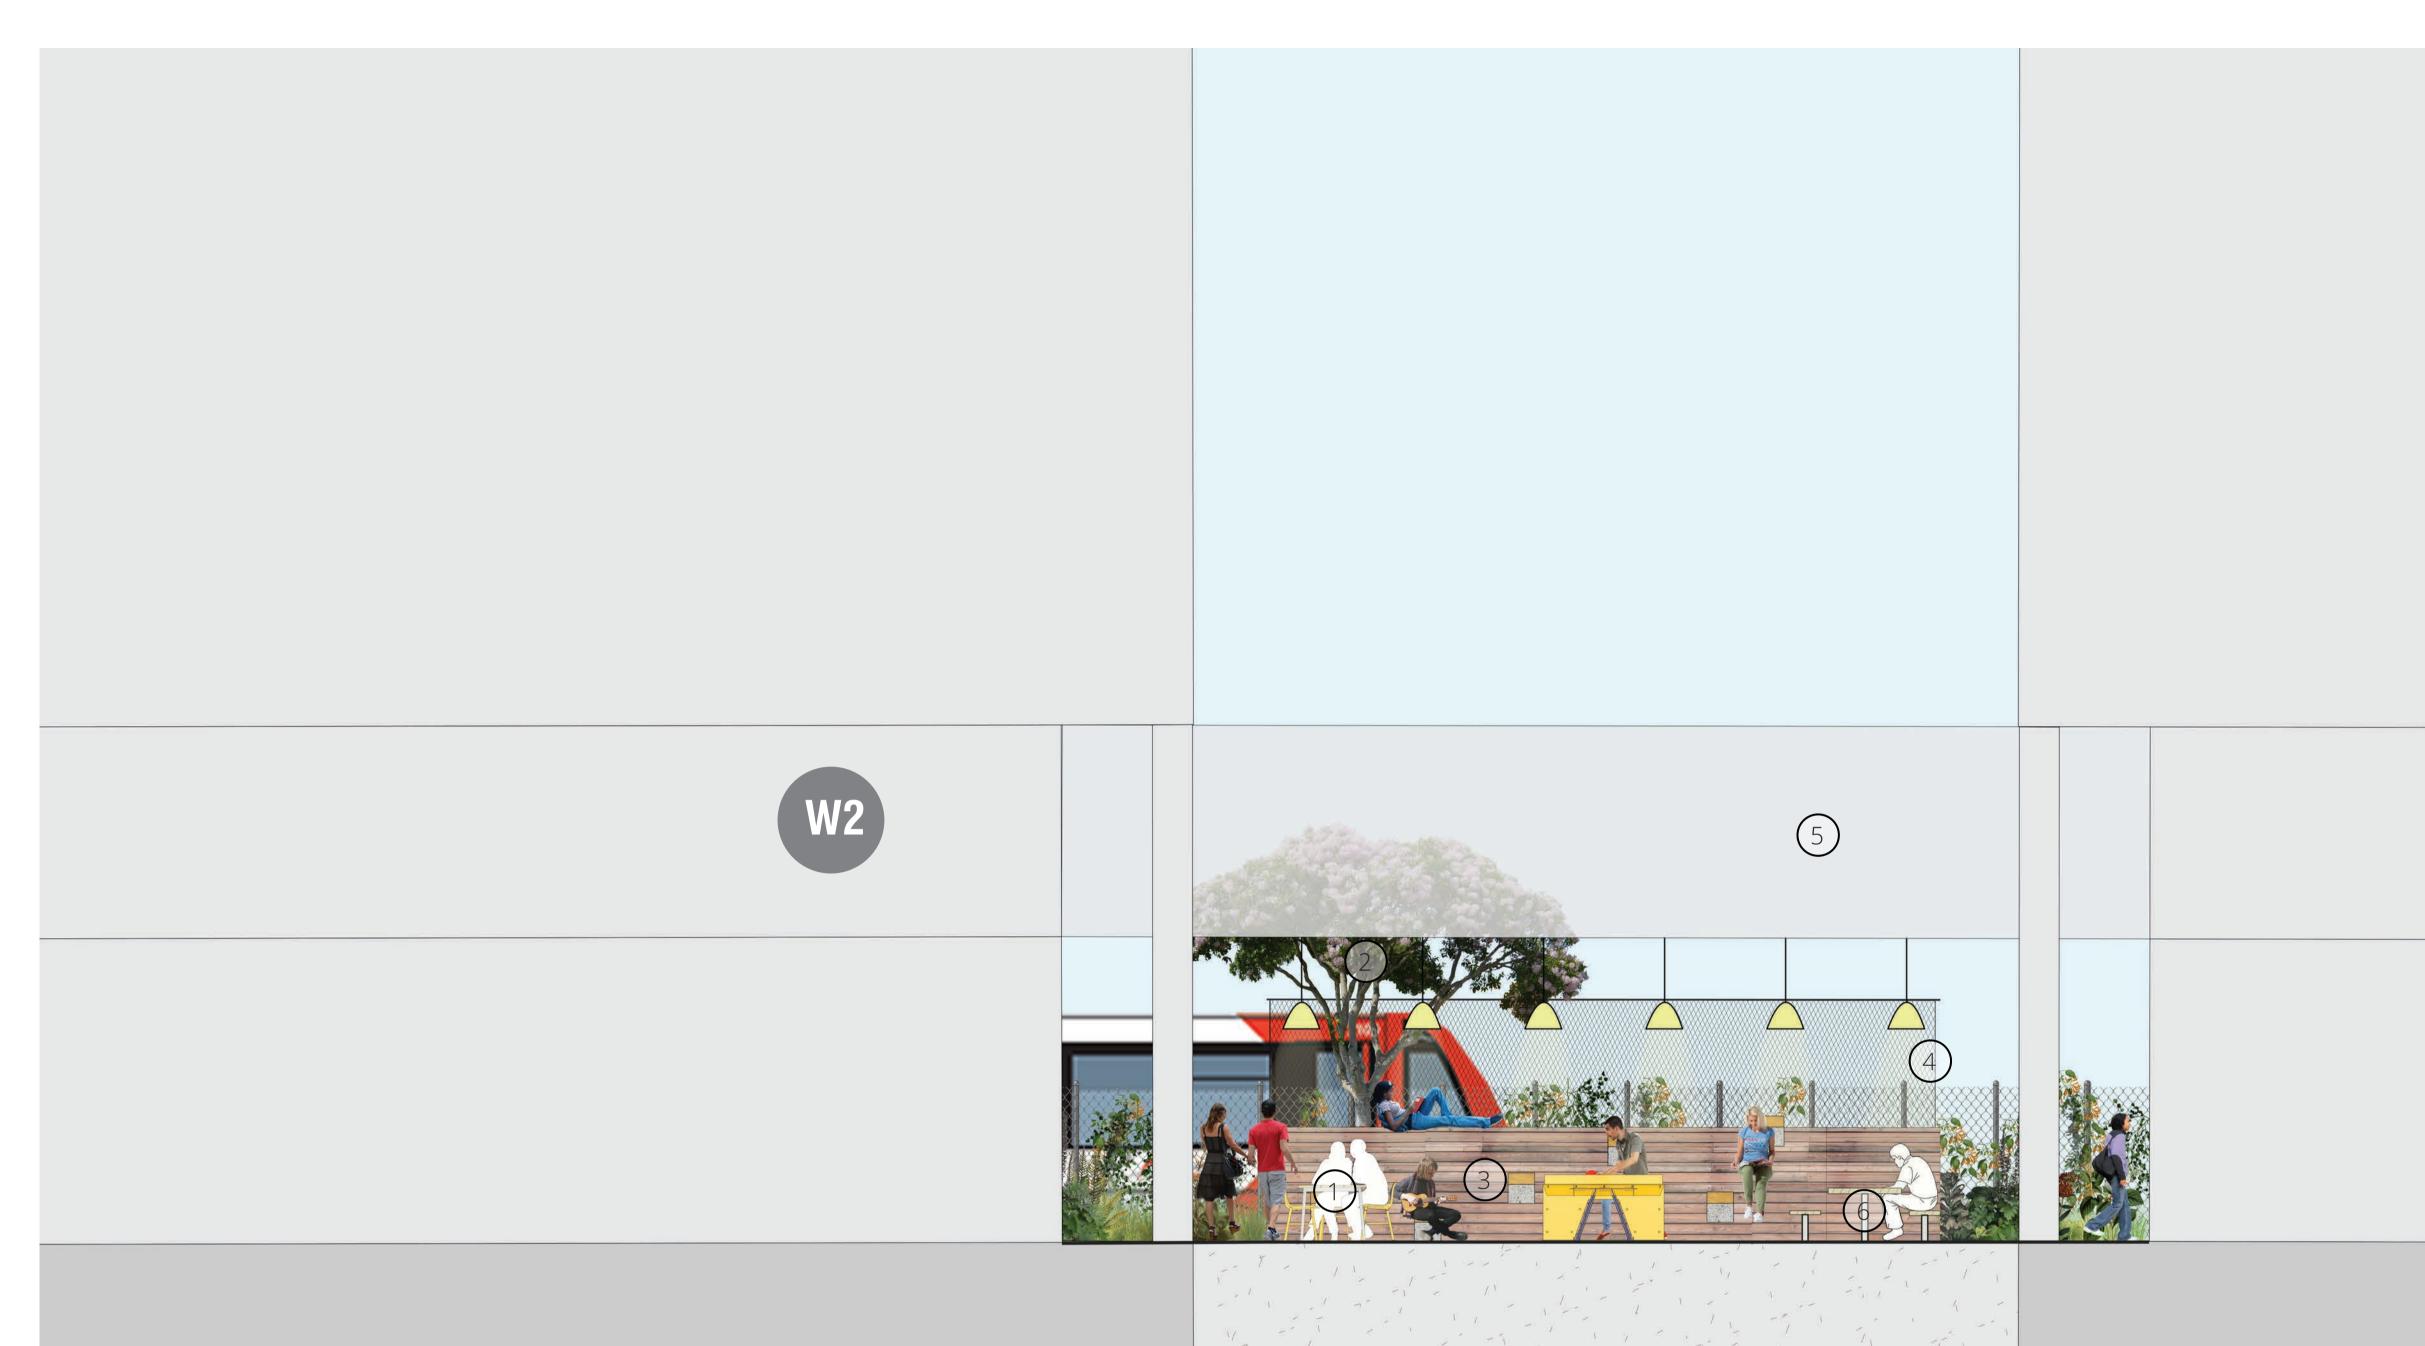

1. moveable furniture

2. tree in raised deck

3. amphitheatre seating

## SSDA12 - W1 | Darling Drive Student Accommodation Client: **Urbanest ASPECT Studios**<sup>™</sup>

4. posts for temporary event bunting

5. moonlight cinema

Drawn: **RD/LN** Checked: **LN/SC** 

6. fixed and movable furniture

## SSDA12 - W1 | Darling Drive Student Accommodation Client: **Urbanest ASPECT Studios**<sup>™</sup>

2. Chainwire fence with decorative climber

3. Seat steps

4. Playful 'button' overlay

SECTION 3 - EAST / WEST DETAIL OF AMPHITHEATRE AND FENCE