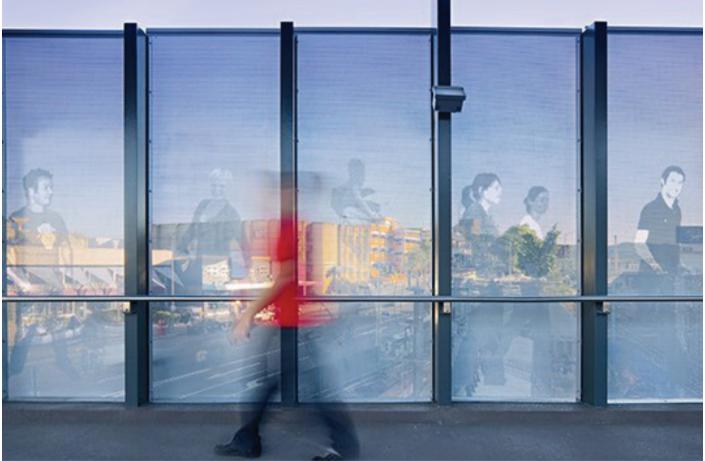

5. Potential art lighting under

Dwg no. : **15027-SSDA12-05** Rev: **A** 

1. Expanded mesh fence - 1800 high

1. Mesh fence - 1800 high