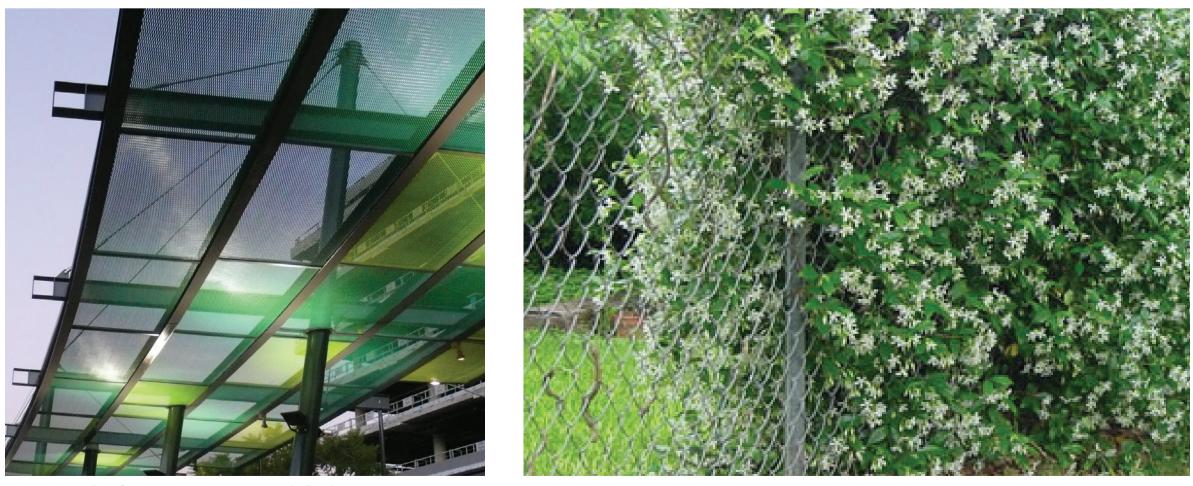

5. Potential art lighting under

Dwg no. : **15027-SSDA12-05** Rev: **A** 

1. Expanded mesh fence - 1800 high

1. Mesh fence - 1800 high