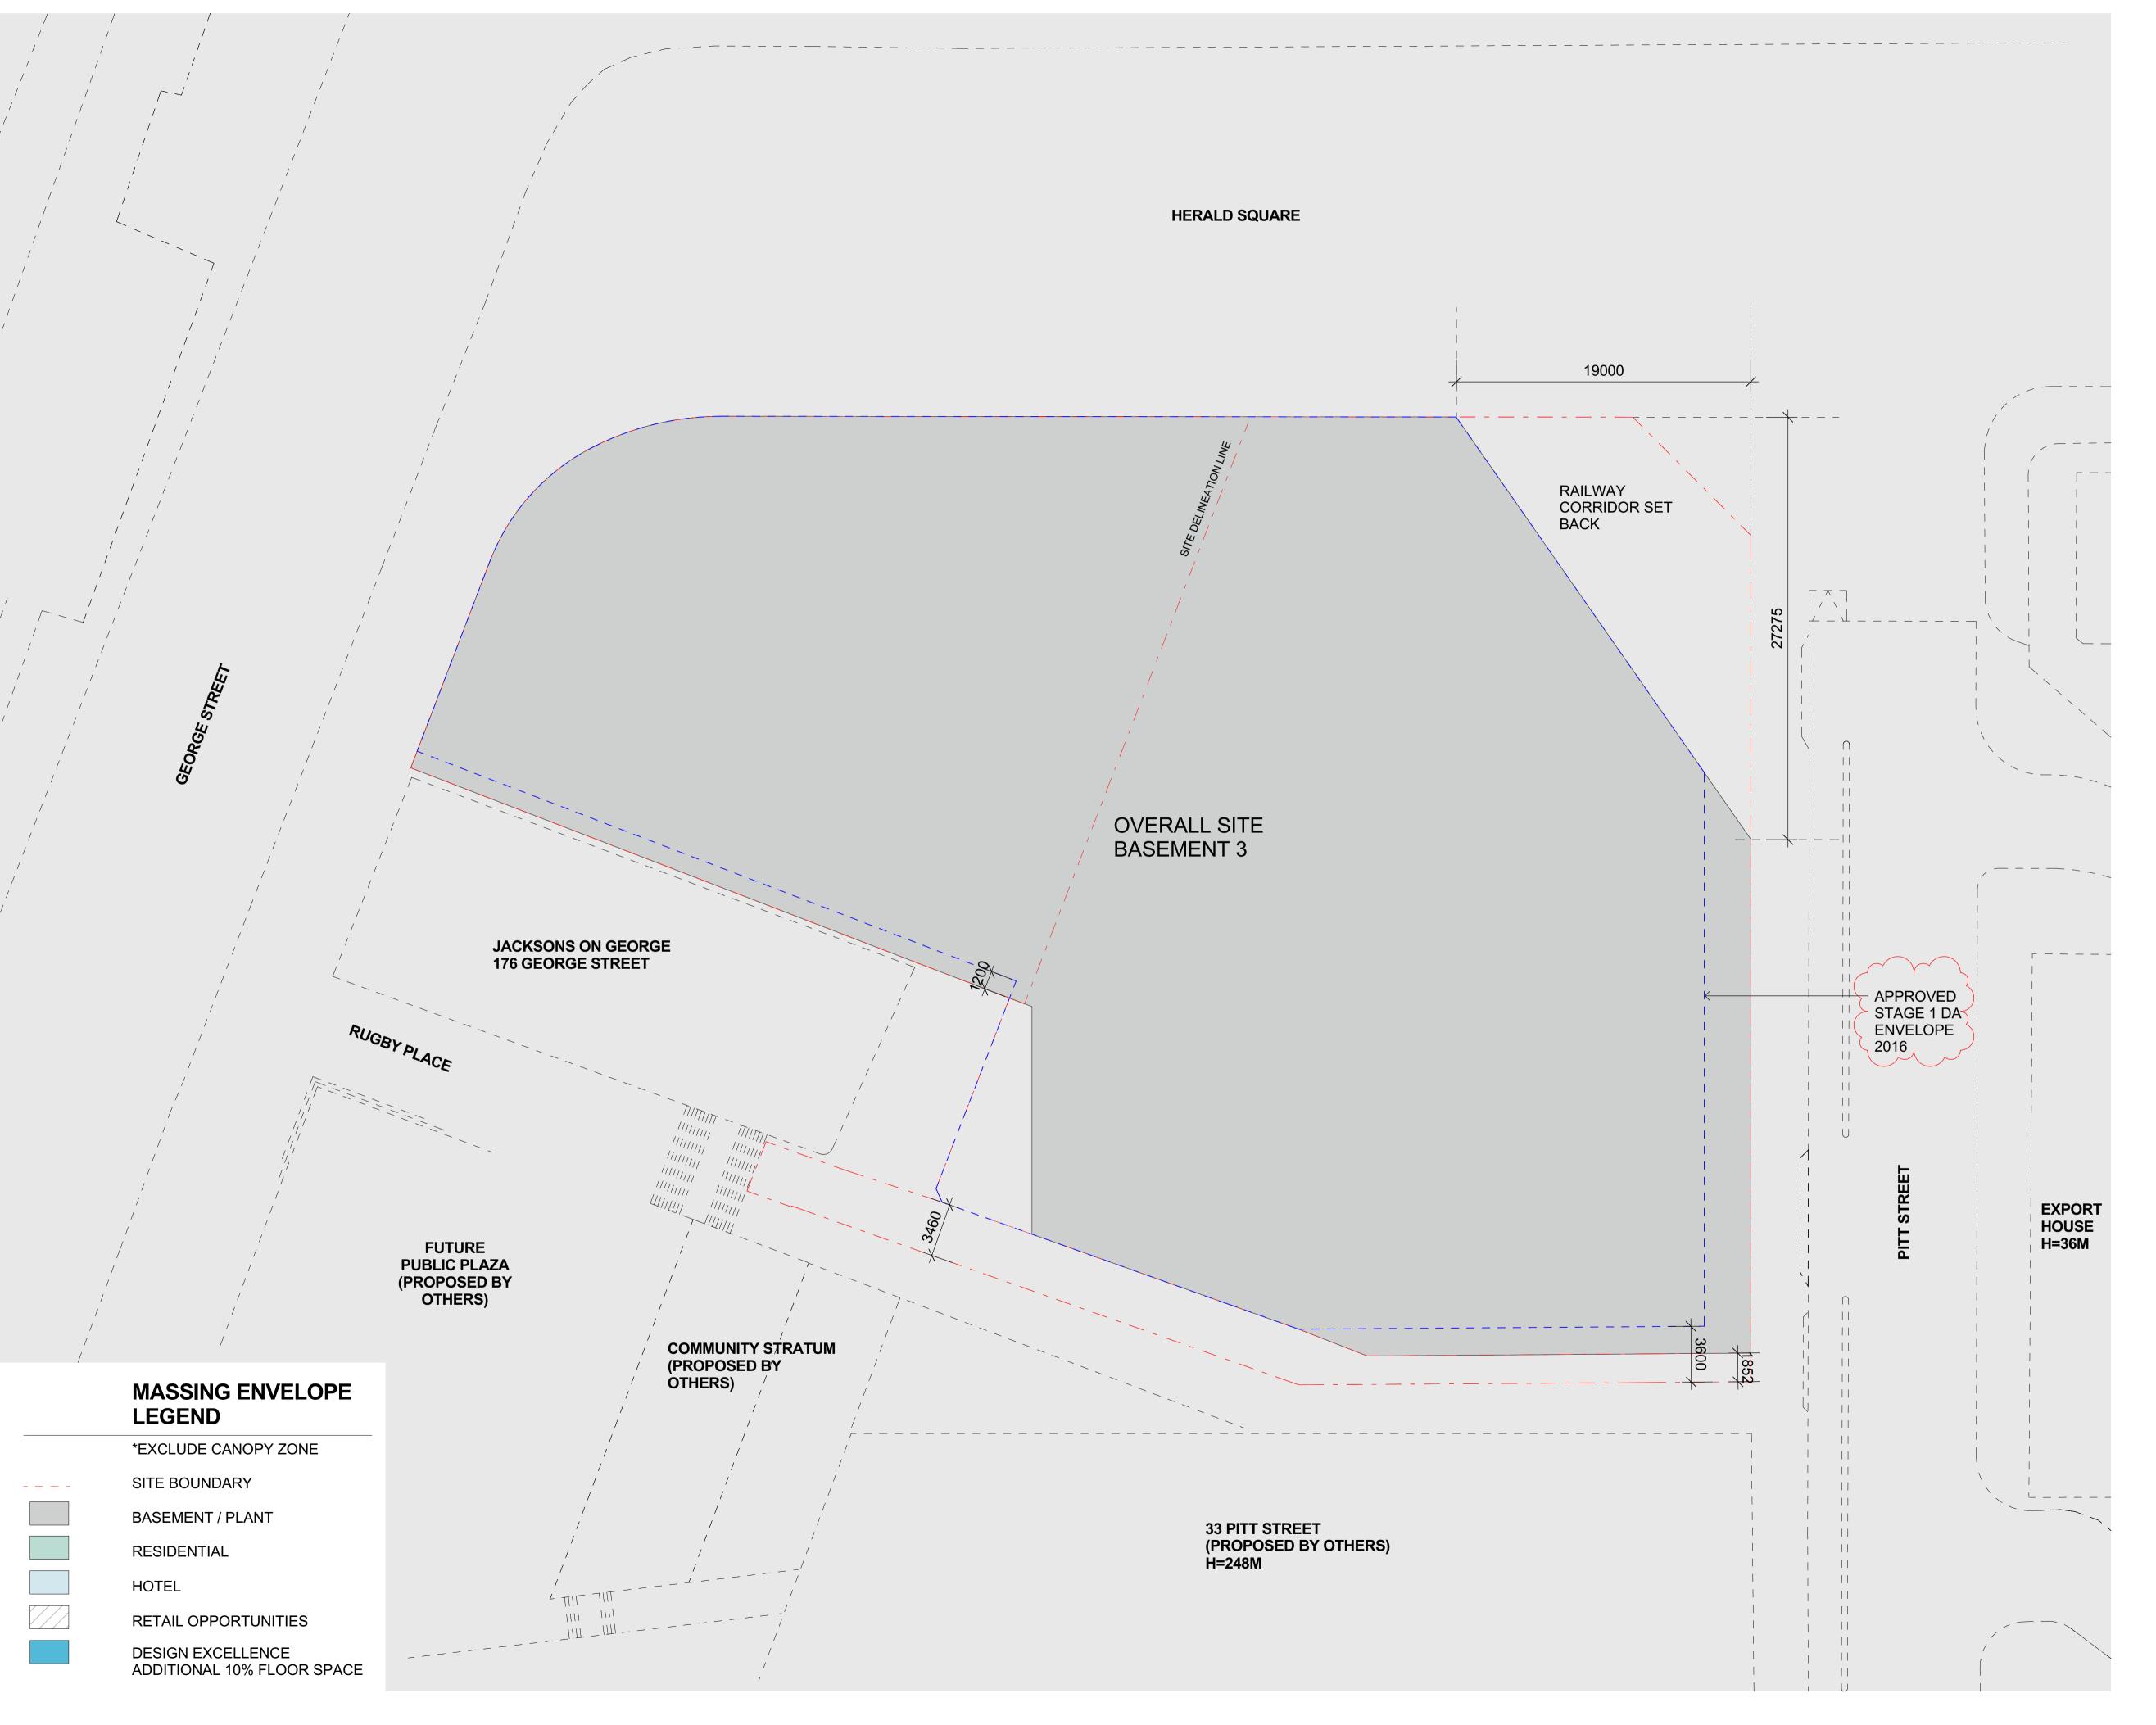

## **MASSING ENVELOPE SITE PLAN**

| DATE:      | SCALE: |
|------------|--------|
| 15.03.2017 | 1      |
| DRAWN BY:  | PROJEC |
| SH. DE     |        |

1:500 @A1 DJECT NO: CA3054

DRAWING No:

S96 ISSUE

NOTES:
All dimensions and setouts to be verified prior to commencement, omissions or discrepancies to be notified to the architect.
COPYRIGHT:
The copyright of this drawing together with any other documents prepared by crone partners architecture studios. pty ltd (cp) remains the property of cp. crone partners grants licence for the use of this document for the purpose for which they are intended. The licence is not transferable without the permission of cp.