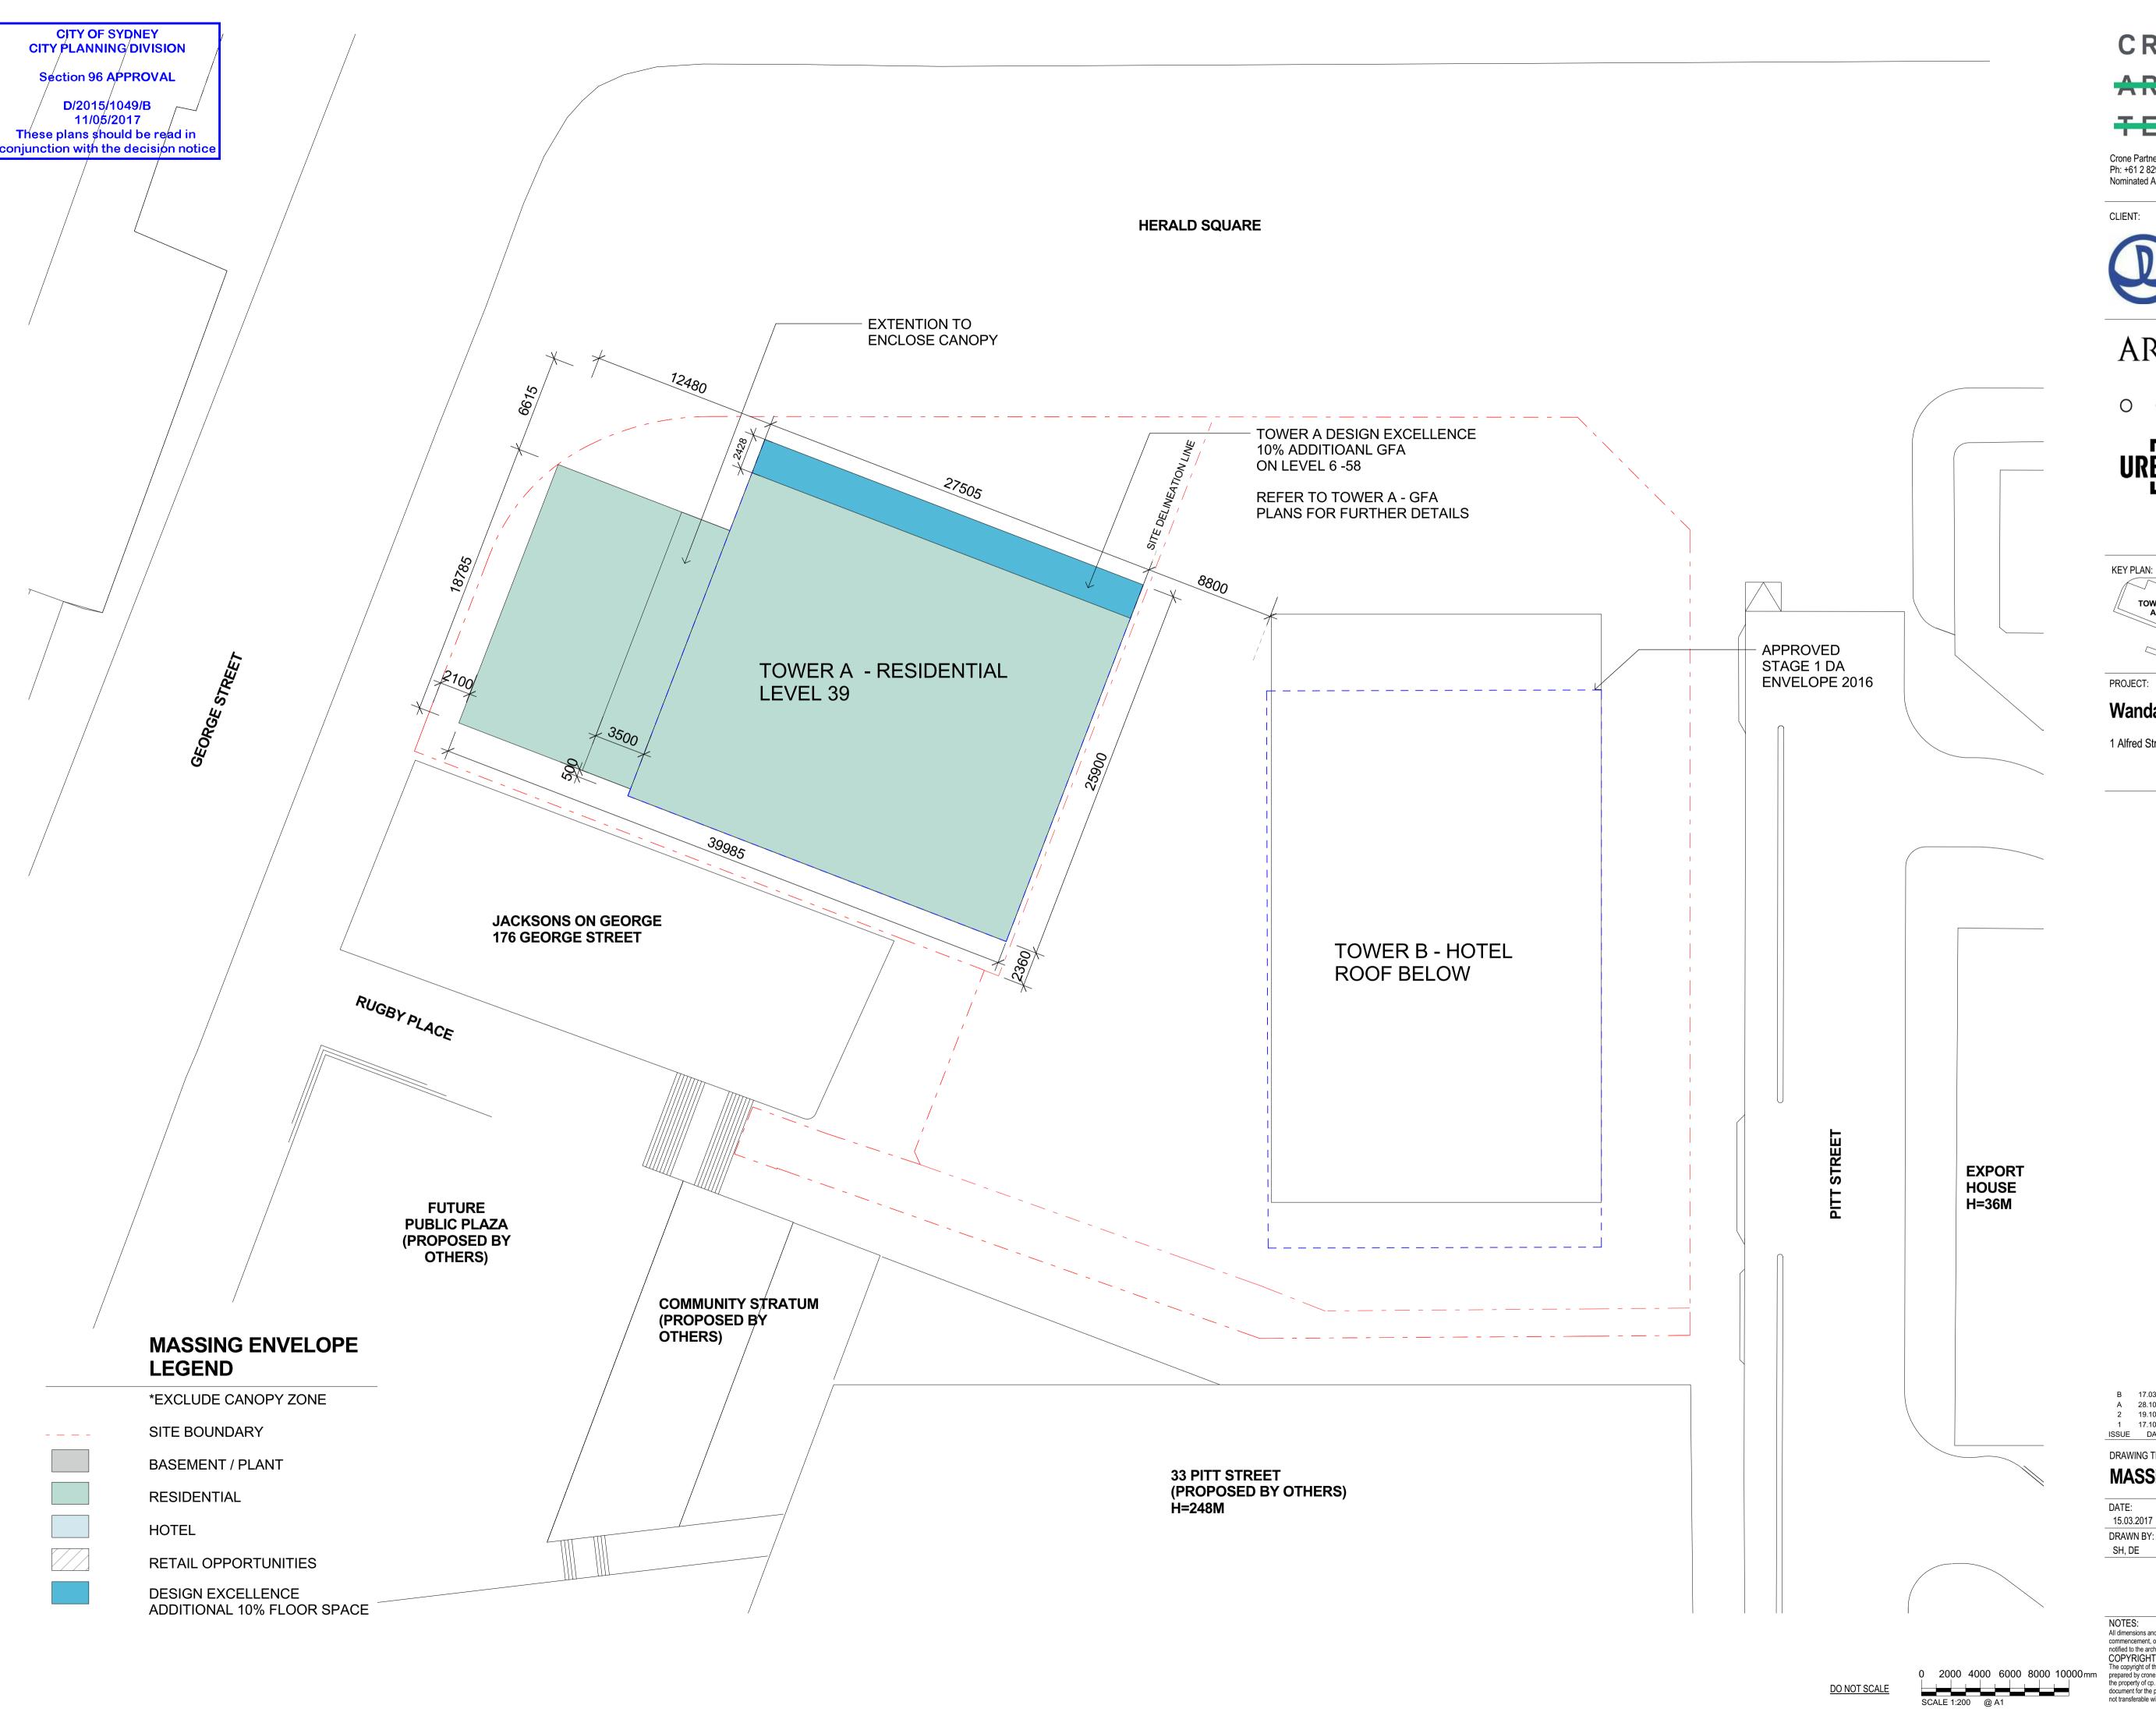

## Wanda Vista Sydney

1 Alfred Street Sydney NSW 2000

CITY OF SYDNEY
CITY PLANNING DIVISION

Section 96 APPROVAL

D/2015/1049/B
11/05/2017

These plans should be read in conjunction with the decision notice

B 17.03.2017 REVISED FOR STAGE 1 DEVELOPMENT APPLICATION SH
A 28.10.2016 ISSUED FOR STAGE 1 DEVELOPMENT APPLICATION SH
2 19.10.2016 DRAFT FOR DA SUBMISSION SH
1 17.10.2016 DRAFT FOR DA SUBMISSION SH
ISSUE DATE REVISION BY

## **MASSING ENVELOPE SITE PLAN**

| DATE:      | SCALE: |
|------------|--------|
| 15.03.2017 | 1      |
| DRAWN BY:  | PROJEC |
| SH. DE     |        |

1:500 @A1 DJECT NO: CA3054

DRAWING No:

S96 ISSUE

NOTES:
All dimensions and setouts to be verified prior to commencement, omissions or discrepancies to be notified to the architect.
COPYRIGHT:
The copyright of this drawing together with any other documents prepared by crone partners architecture studios. pty ltd (cp) remains the property of cp. crone partners grants licence for the use of this document for the purpose for which they are intended. The licence is not transferable without the permission of cp.

## **MASSING ENVELOPE LEGEND**

SITE BOUNDARY BASEMENT / PLANT

RESIDENTIAL HOTEL RETAIL OPPORTUNITIES DESIGN EXCELLENCE ADDITIONAL 10% FLOOR SPACE

DRAWING TITLE: