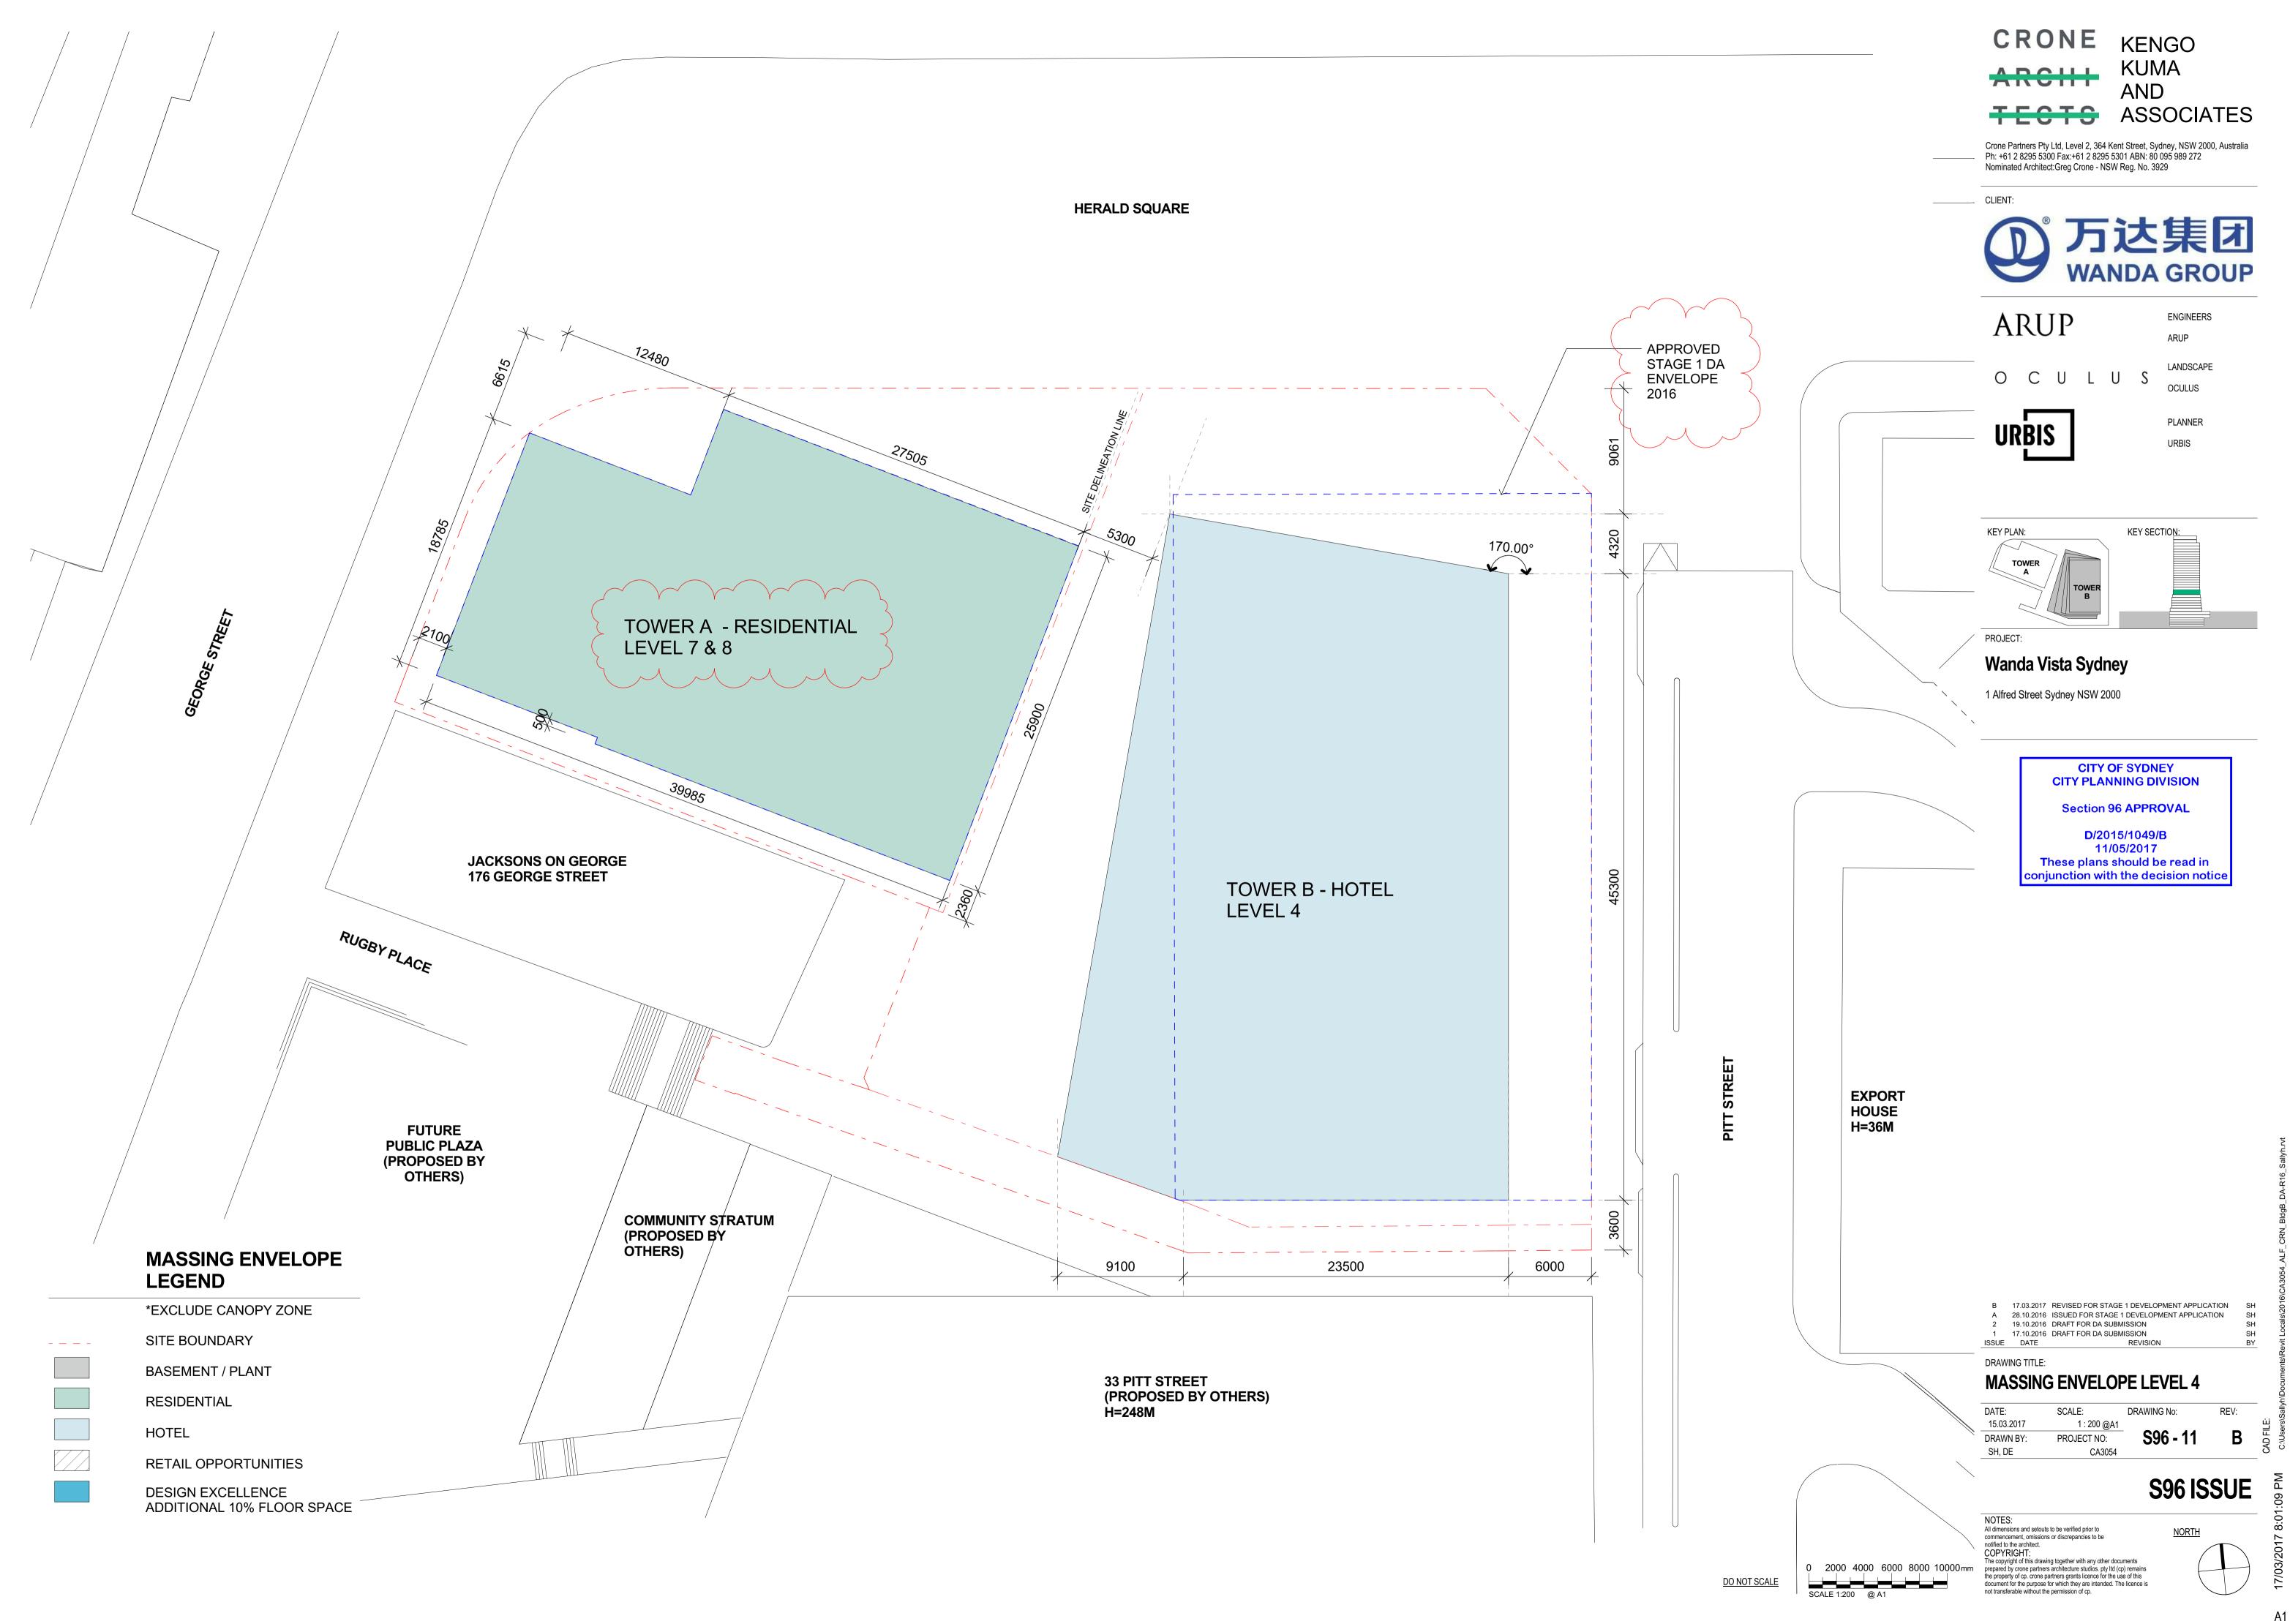

## Wanda Vista Sydney

1 Alfred Street Sydney NSW 2000

CITY OF SYDNEY
CITY PLANNING DIVISION

Section 96 APPROVAL

D/2015/1049/B
11/05/2017

These plans should be read in conjunction with the decision notice

B 17.03.2017 REVISED FOR STAGE 1 DEVELOPMENT APPLICATION SH
A 28.10.2016 ISSUED FOR STAGE 1 DEVELOPMENT APPLICATION SH
2 19.10.2016 DRAFT FOR DA SUBMISSION SH
1 17.10.2016 DRAFT FOR DA SUBMISSION SH
ISSUE DATE REVISION BY