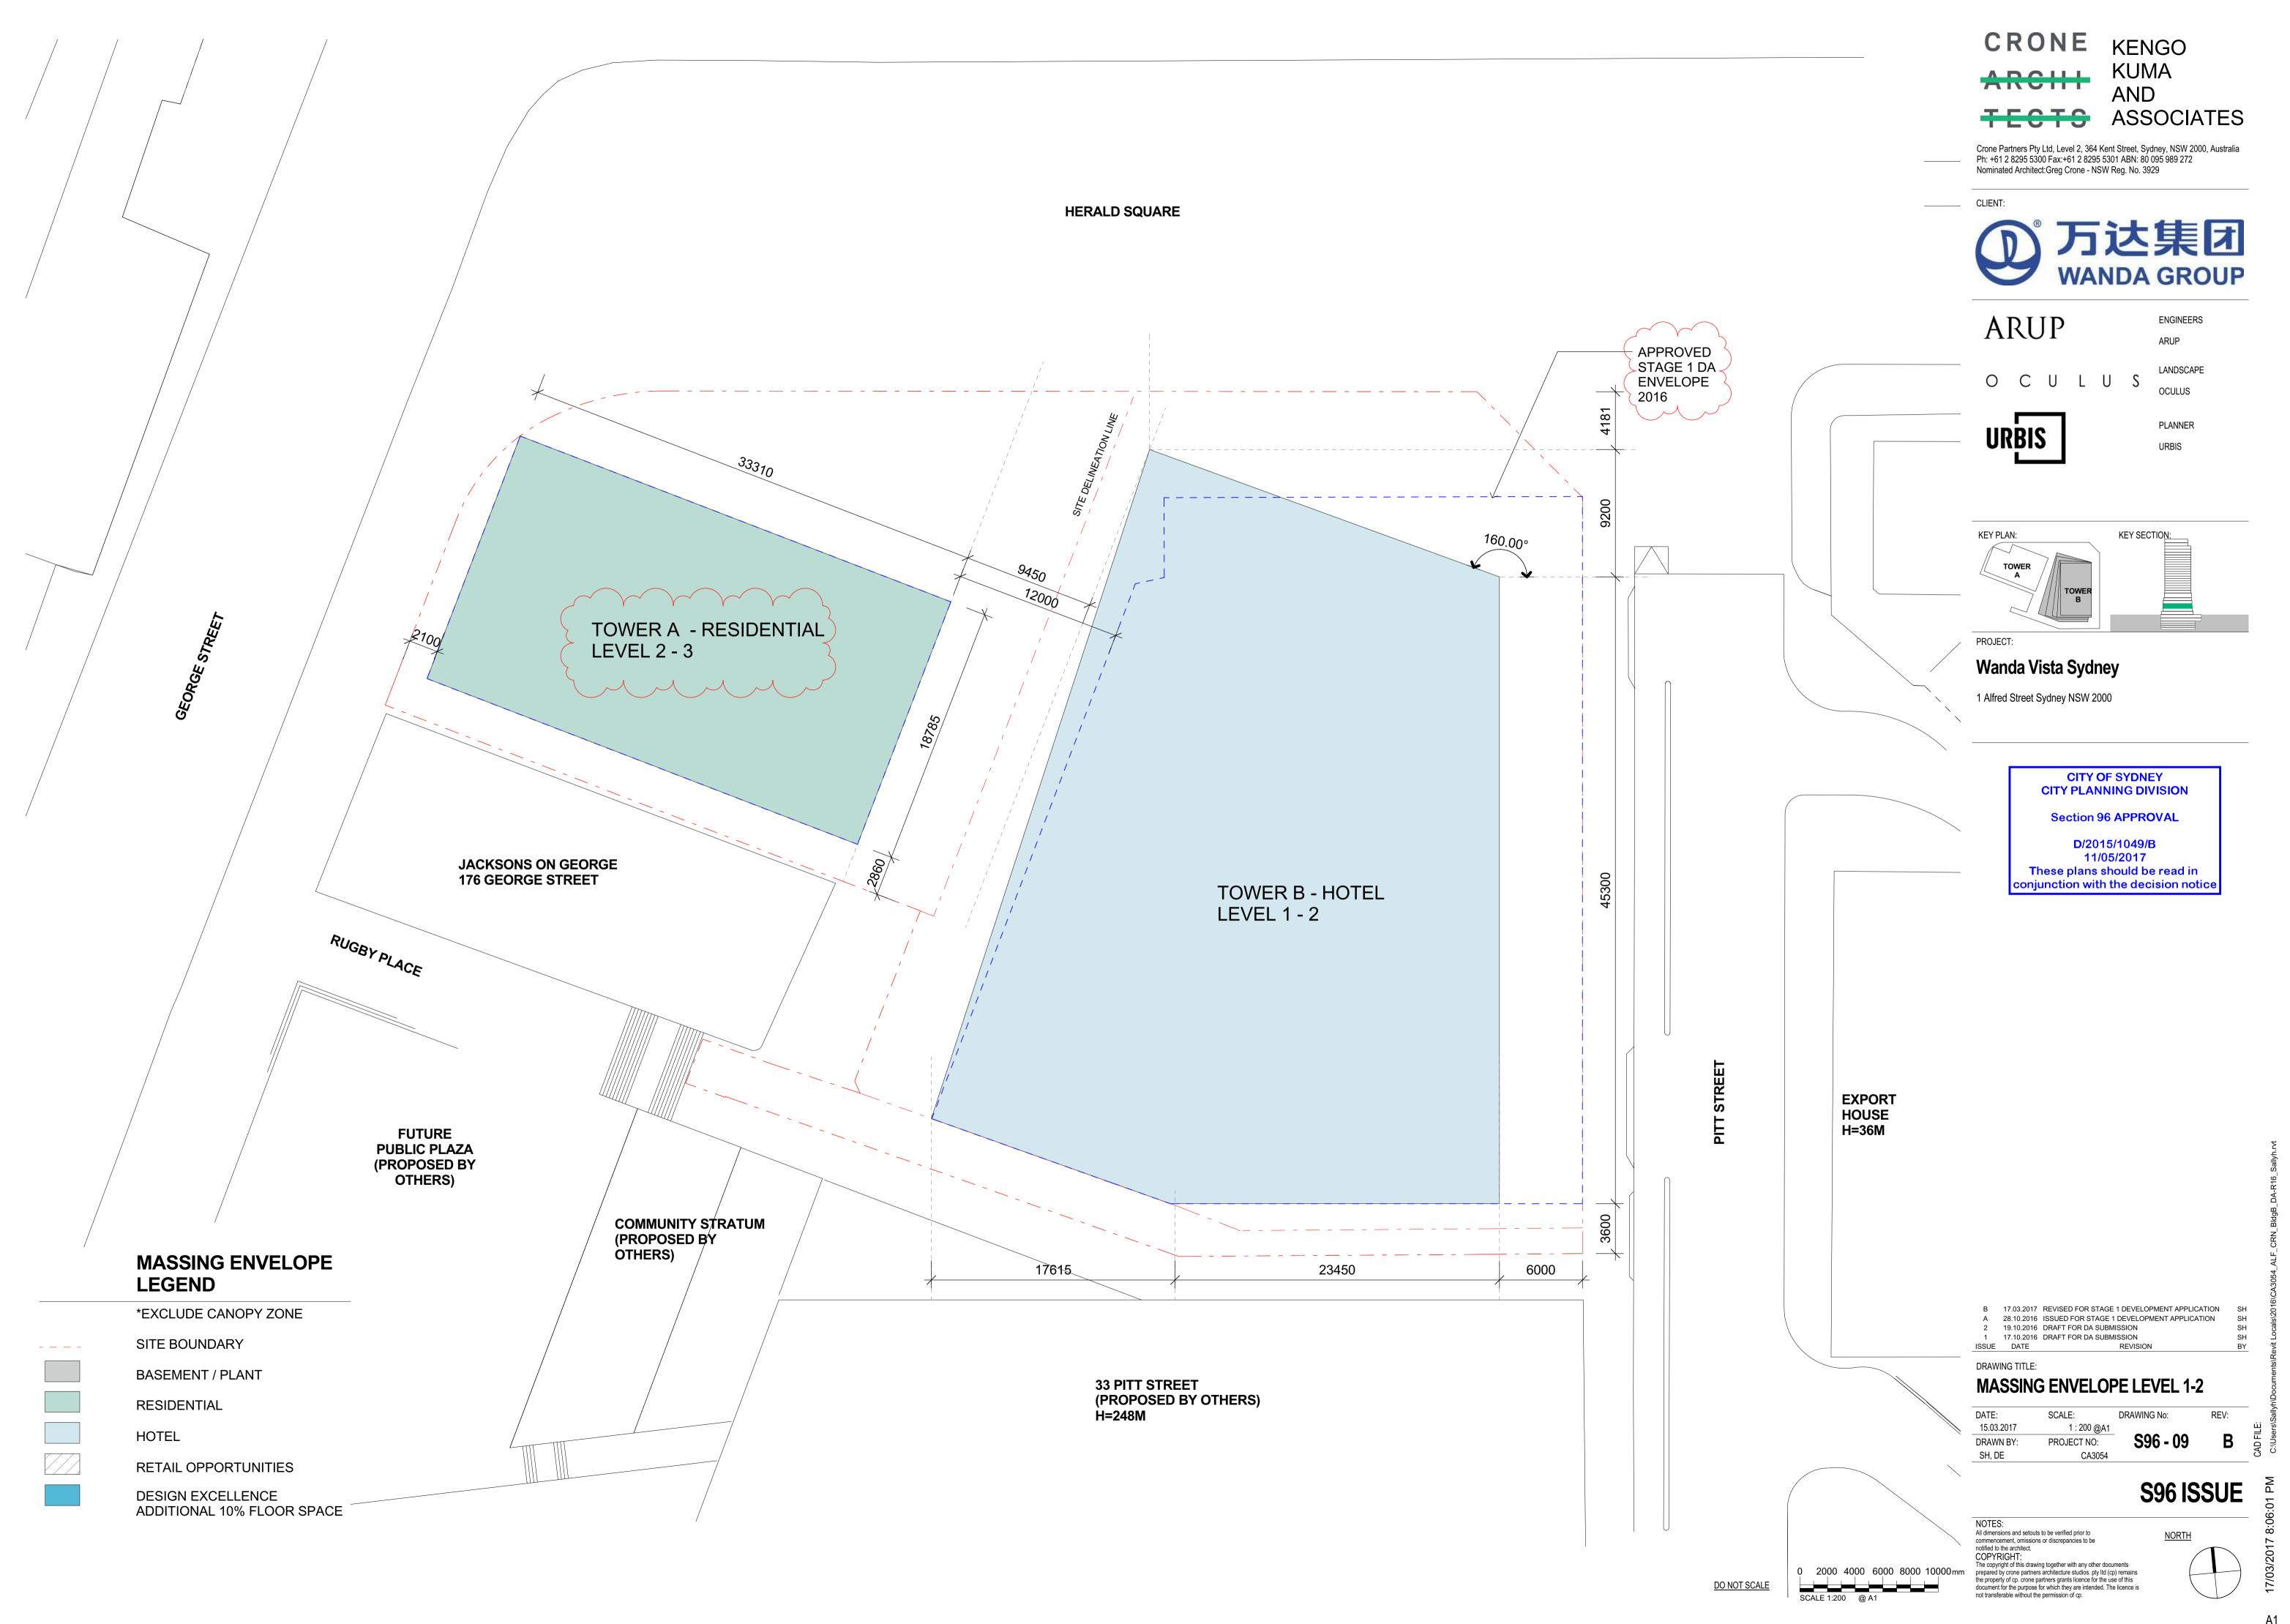

## Wanda Vista Sydney

1 Alfred Street Sydney NSW 2000

CITY OF SYDNEY **CITY PLANNING DIVISION** 

Section 96 APPROVAL

D/2015/1049/B 11/05/2017 These plans should be read in conjunction with the decision notice

### MASSING ENVELOPE GROUND

SCALE: 15.03.2017 DRAWN BY: SH, DE CA3054

DRAWING No: 1:200 @A1 PROJECT NO:

S96 ISSUE

Crone Partners Pty Ltd, Level 2, 364 Kent Street, Sydney, NSW 2000, Australia Ph: +61 2 8295 5300 Fax:+61 2 8295 5301 ABN: 80 095 989 272 Nominated Architect:Greg Crone - NSW Reg. No. 3929