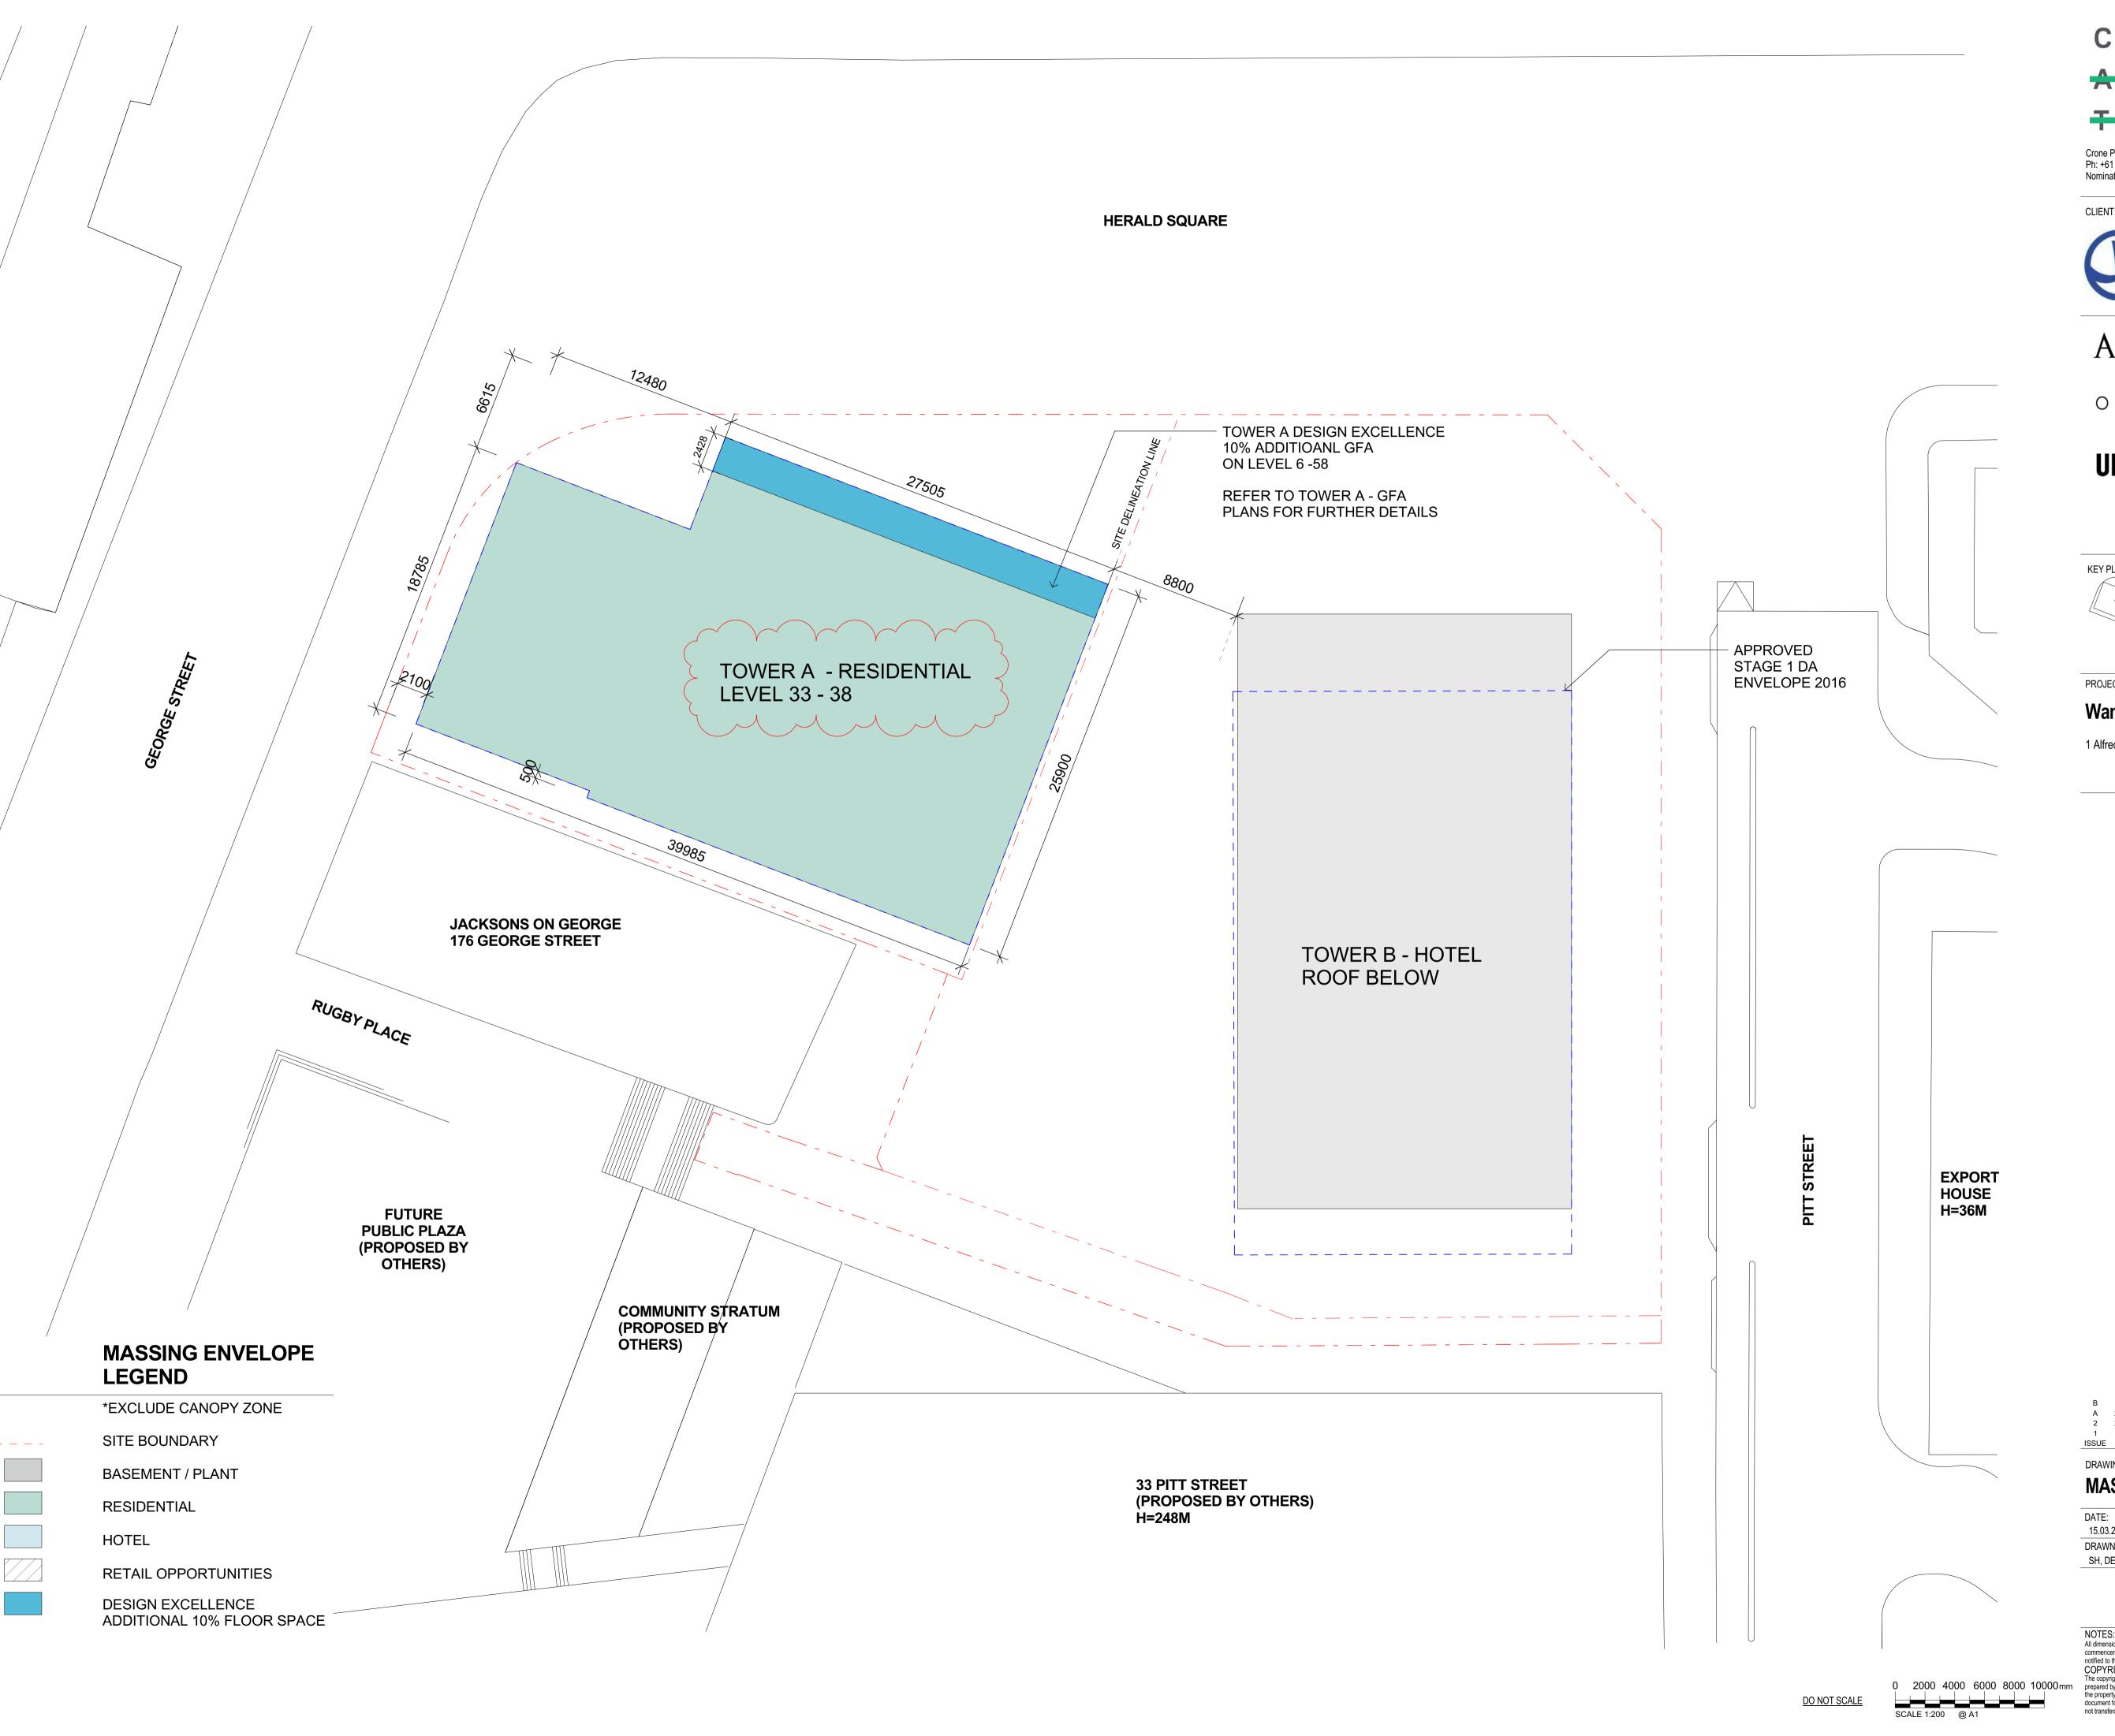

### **MASSING ENVELOPE TOWER A L27-38**

15.03.2017 DRAWN BY: PROJECT NO: SH, DE CA3054

SCALE: DRAWING No: 1:200 @A1

S96 ISSUE

Crone Partners Pty Ltd, Level 2, 364 Kent Street, Sydney, NSW 2000, Australia Ph: +61 2 8295 5300 Fax:+61 2 8295 5301 ABN: 80 095 989 272 Nominated Architect:Greg Crone - NSW Reg. No. 3929