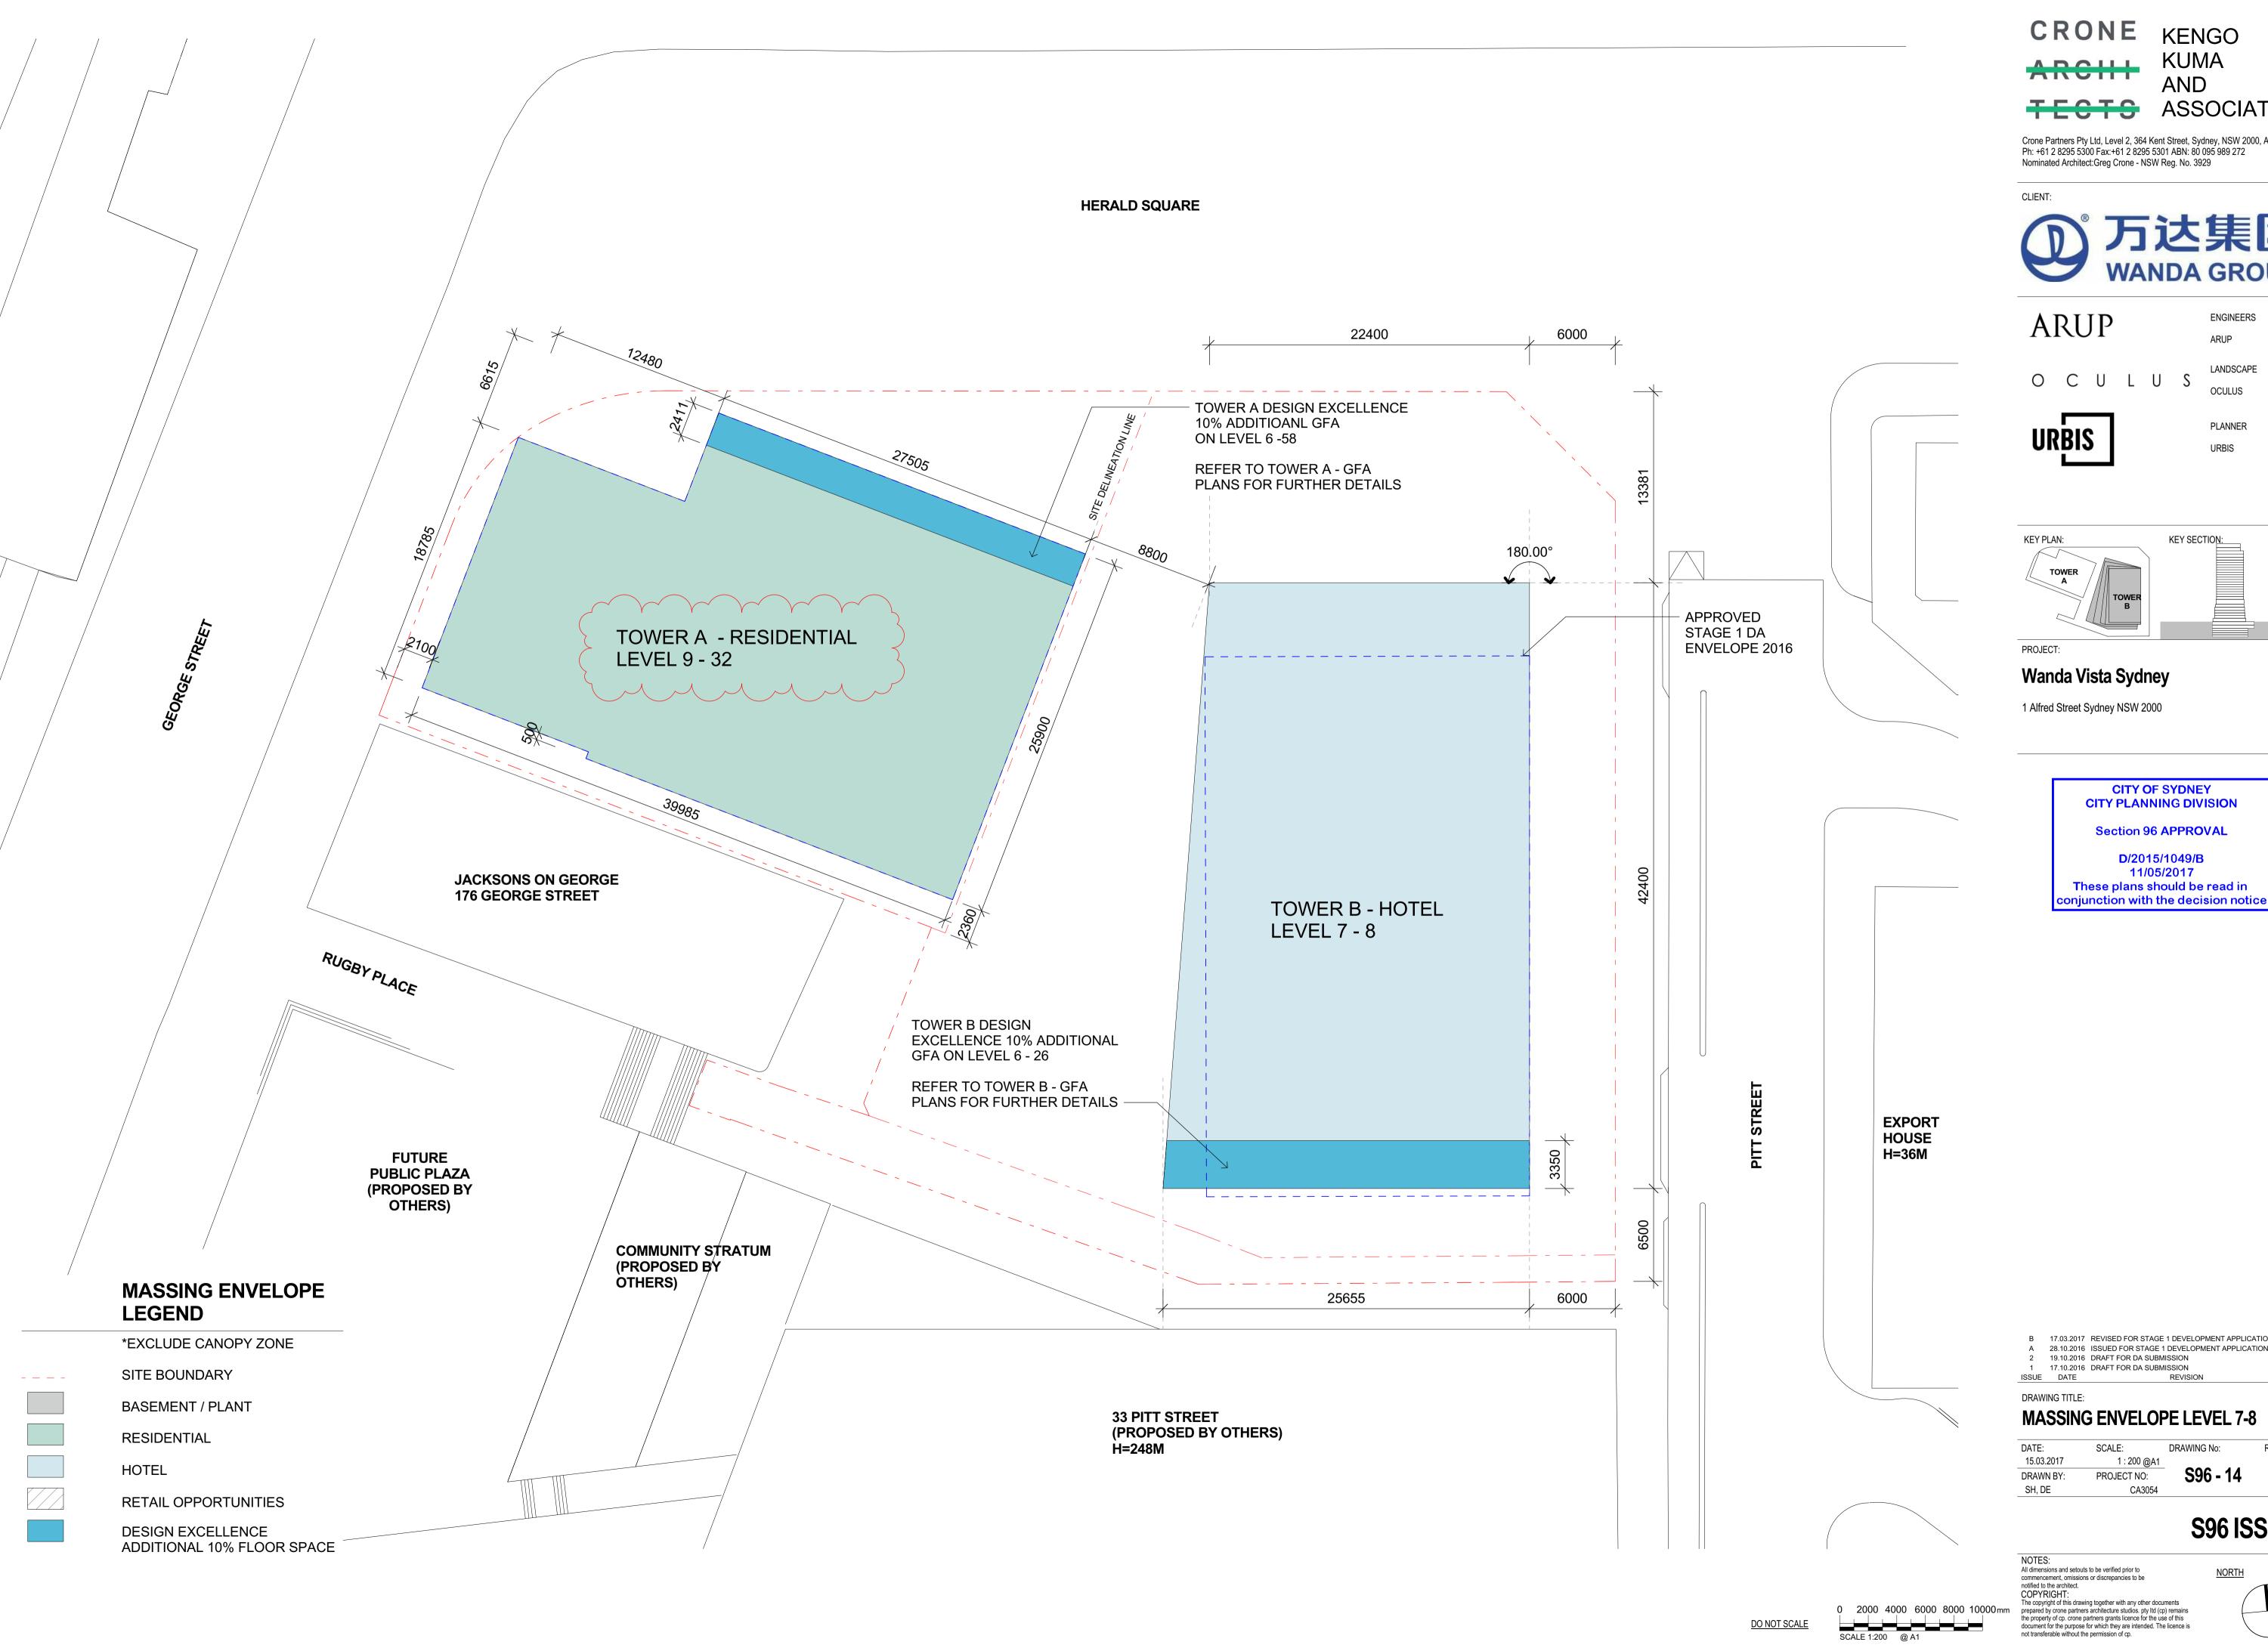

### DRAWING TITLE:

### **MASSING ENVELOPE LEVEL 9-10**

SCALE: 15.03.2017 1:200 @A1 DRAWN BY: PROJECT NO: CA3054

DRAWING No: **S96 - 15** 

S96 ISSUE

**ASSOCIATES** 

Crone Partners Pty Ltd, Level 2, 364 Kent Street, Sydney, NSW 2000, Australia Ph: +61 2 8295 5300 Fax:+61 2 8295 5301 ABN: 80 095 989 272