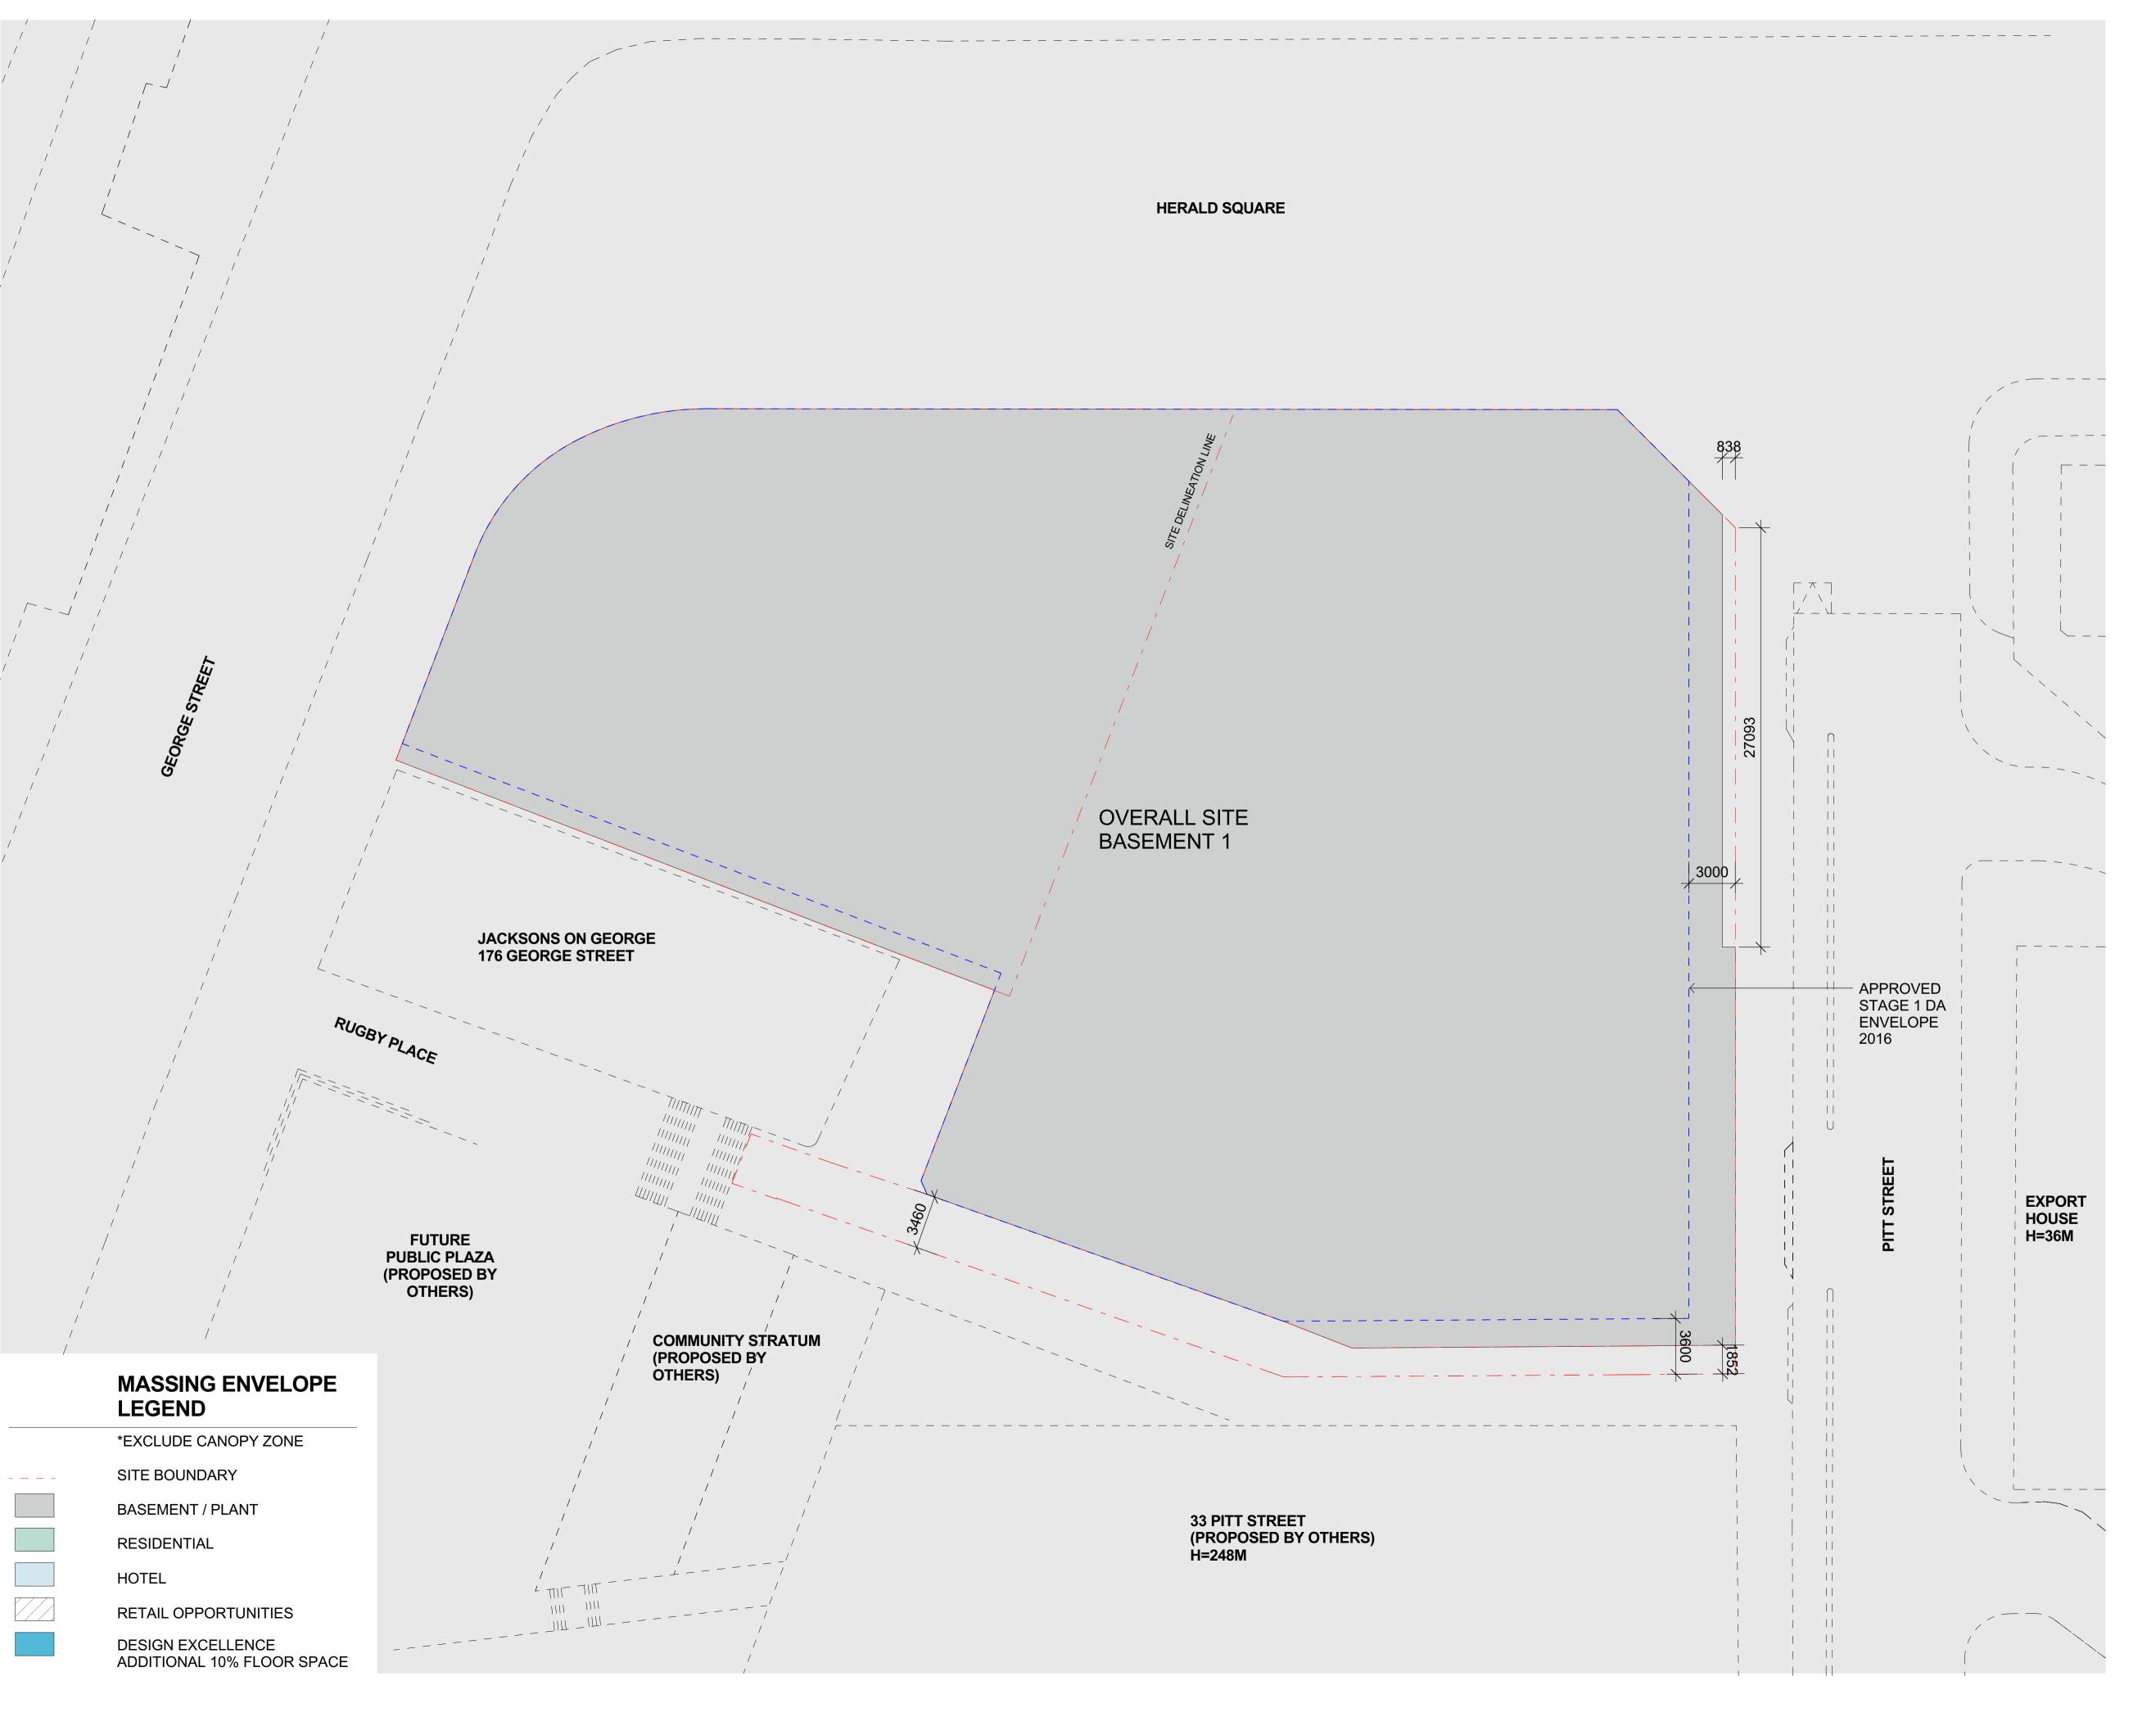

## **MASSING ENVELOPE SITE PLAN**

| DATE:      | SCALE: |
|------------|--------|
| 15.03.2017 | 1      |
| DRAWN BY:  | PROJEC |
| SH. DE     |        |

1:500 @A1 DJECT NO: CA3054

DRAWING No:

S96 ISSUE

NOTES:
All dimensions and setouts to be verified prior to commencement, omissions or discrepancies to be notified to the architect.
COPYRIGHT:
The copyright of this drawing together with any other documents prepared by crone partners architecture studios. pty ltd (cp) remains the property of cp. crone partners grants licence for the use of this document for the purpose for which they are intended. The licence is not transferable without the permission of cp.

## **MASSING ENVELOPE LEGEND**

SITE BOUNDARY BASEMENT / PLANT

RESIDENTIAL HOTEL RETAIL OPPORTUNITIES DESIGN EXCELLENCE ADDITIONAL 10% FLOOR SPACE

DRAWING TITLE: