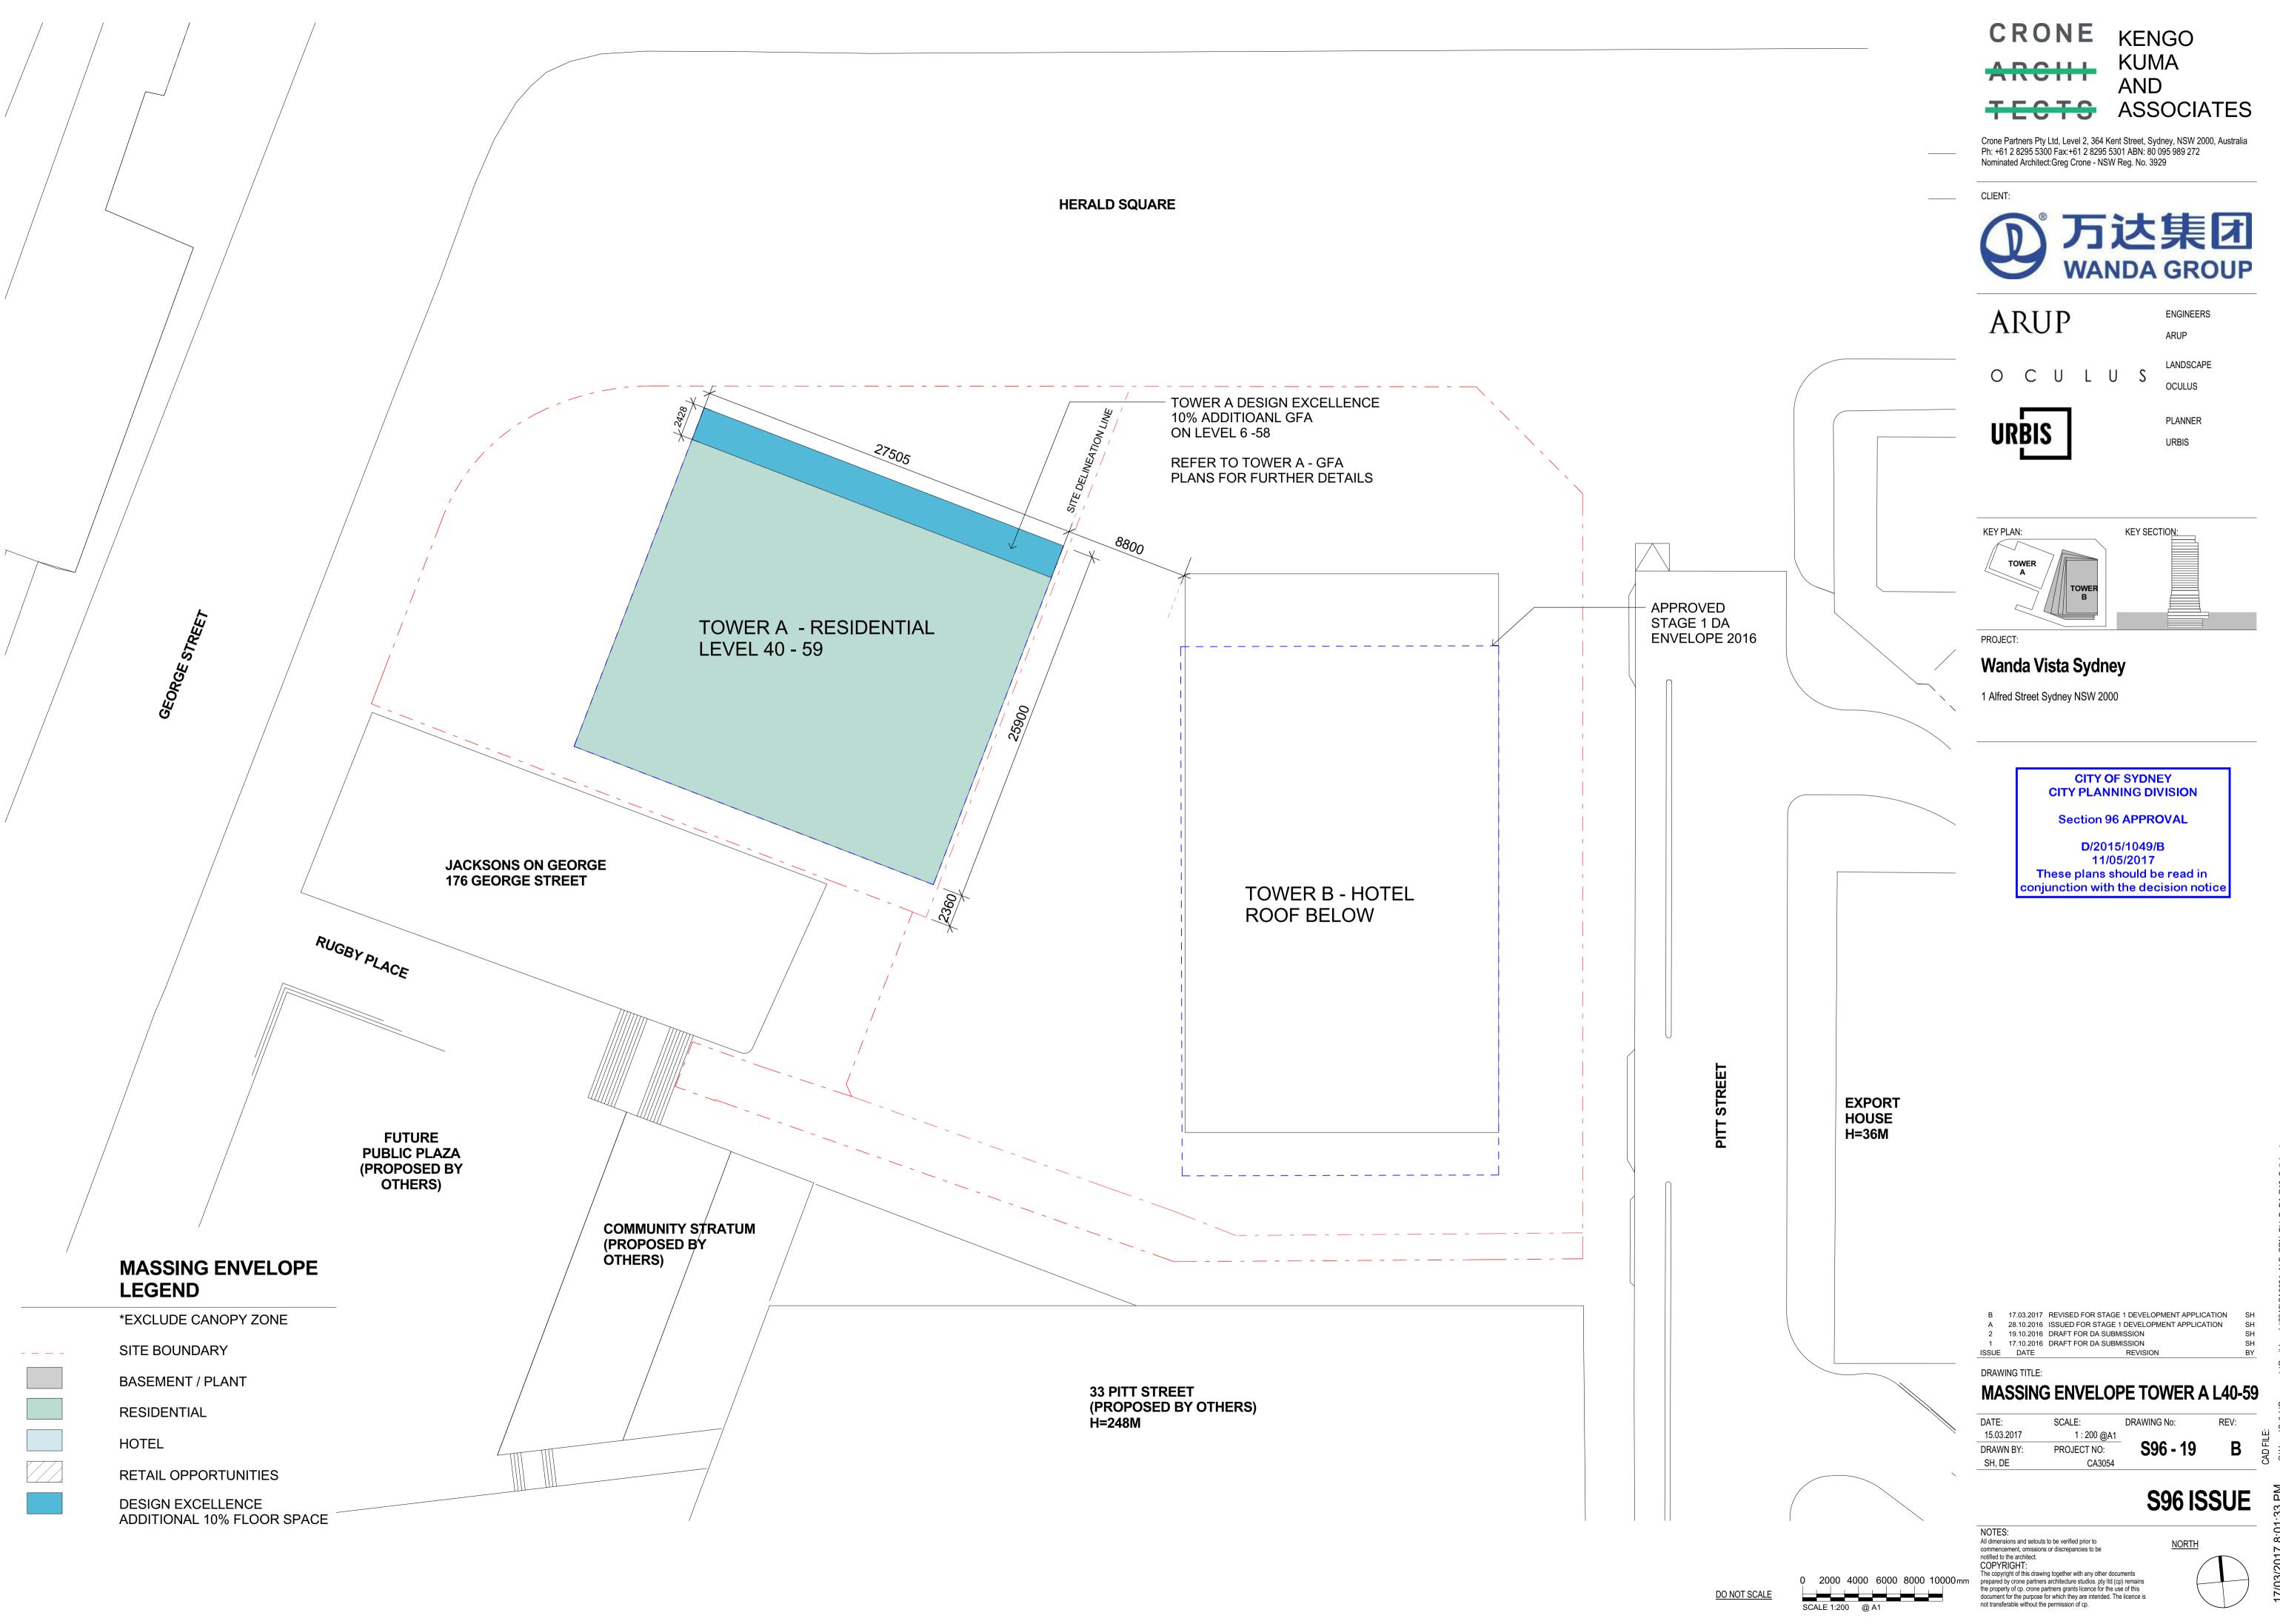

## Wanda Vista Sydney

1 Alfred Street Sydney NSW 2000

CITY OF SYDNEY
CITY PLANNING DIVISION

Section 96 APPROVAL

D/2015/1049/B
11/05/2017

These plans should be read in conjunction with the decision notice

B 17.03.2017 REVISED FOR STAGE 1 DEVELOPMENT APPLICATION SH
A 28.10.2016 ISSUED FOR STAGE 1 DEVELOPMENT APPLICATION SH
2 19.10.2016 DRAFT FOR DA SUBMISSION SH
1 17.10.2016 DRAFT FOR DA SUBMISSION SH
ISSUE DATE REVISION BY

## **MASSING ENVELOPE SITE PLAN**

| DATE:      | SCALE: |
|------------|--------|
| 15.03.2017 | 1      |
| DRAWN BY:  | PROJEC |
| SH. DE     |        |

1:500 @A1 DJECT NO: CA3054

DRAWING No:

S96 ISSUE

NOTES:
All dimensions and setouts to be verified prior to commencement, omissions or discrepancies to be notified to the architect.
COPYRIGHT:
The copyright of this drawing together with any other documents prepared by crone partners architecture studios. pty ltd (cp) remains the property of cp. crone partners grants licence for the use of this document for the purpose for which they are intended. The licence is not transferable without the permission of cp.