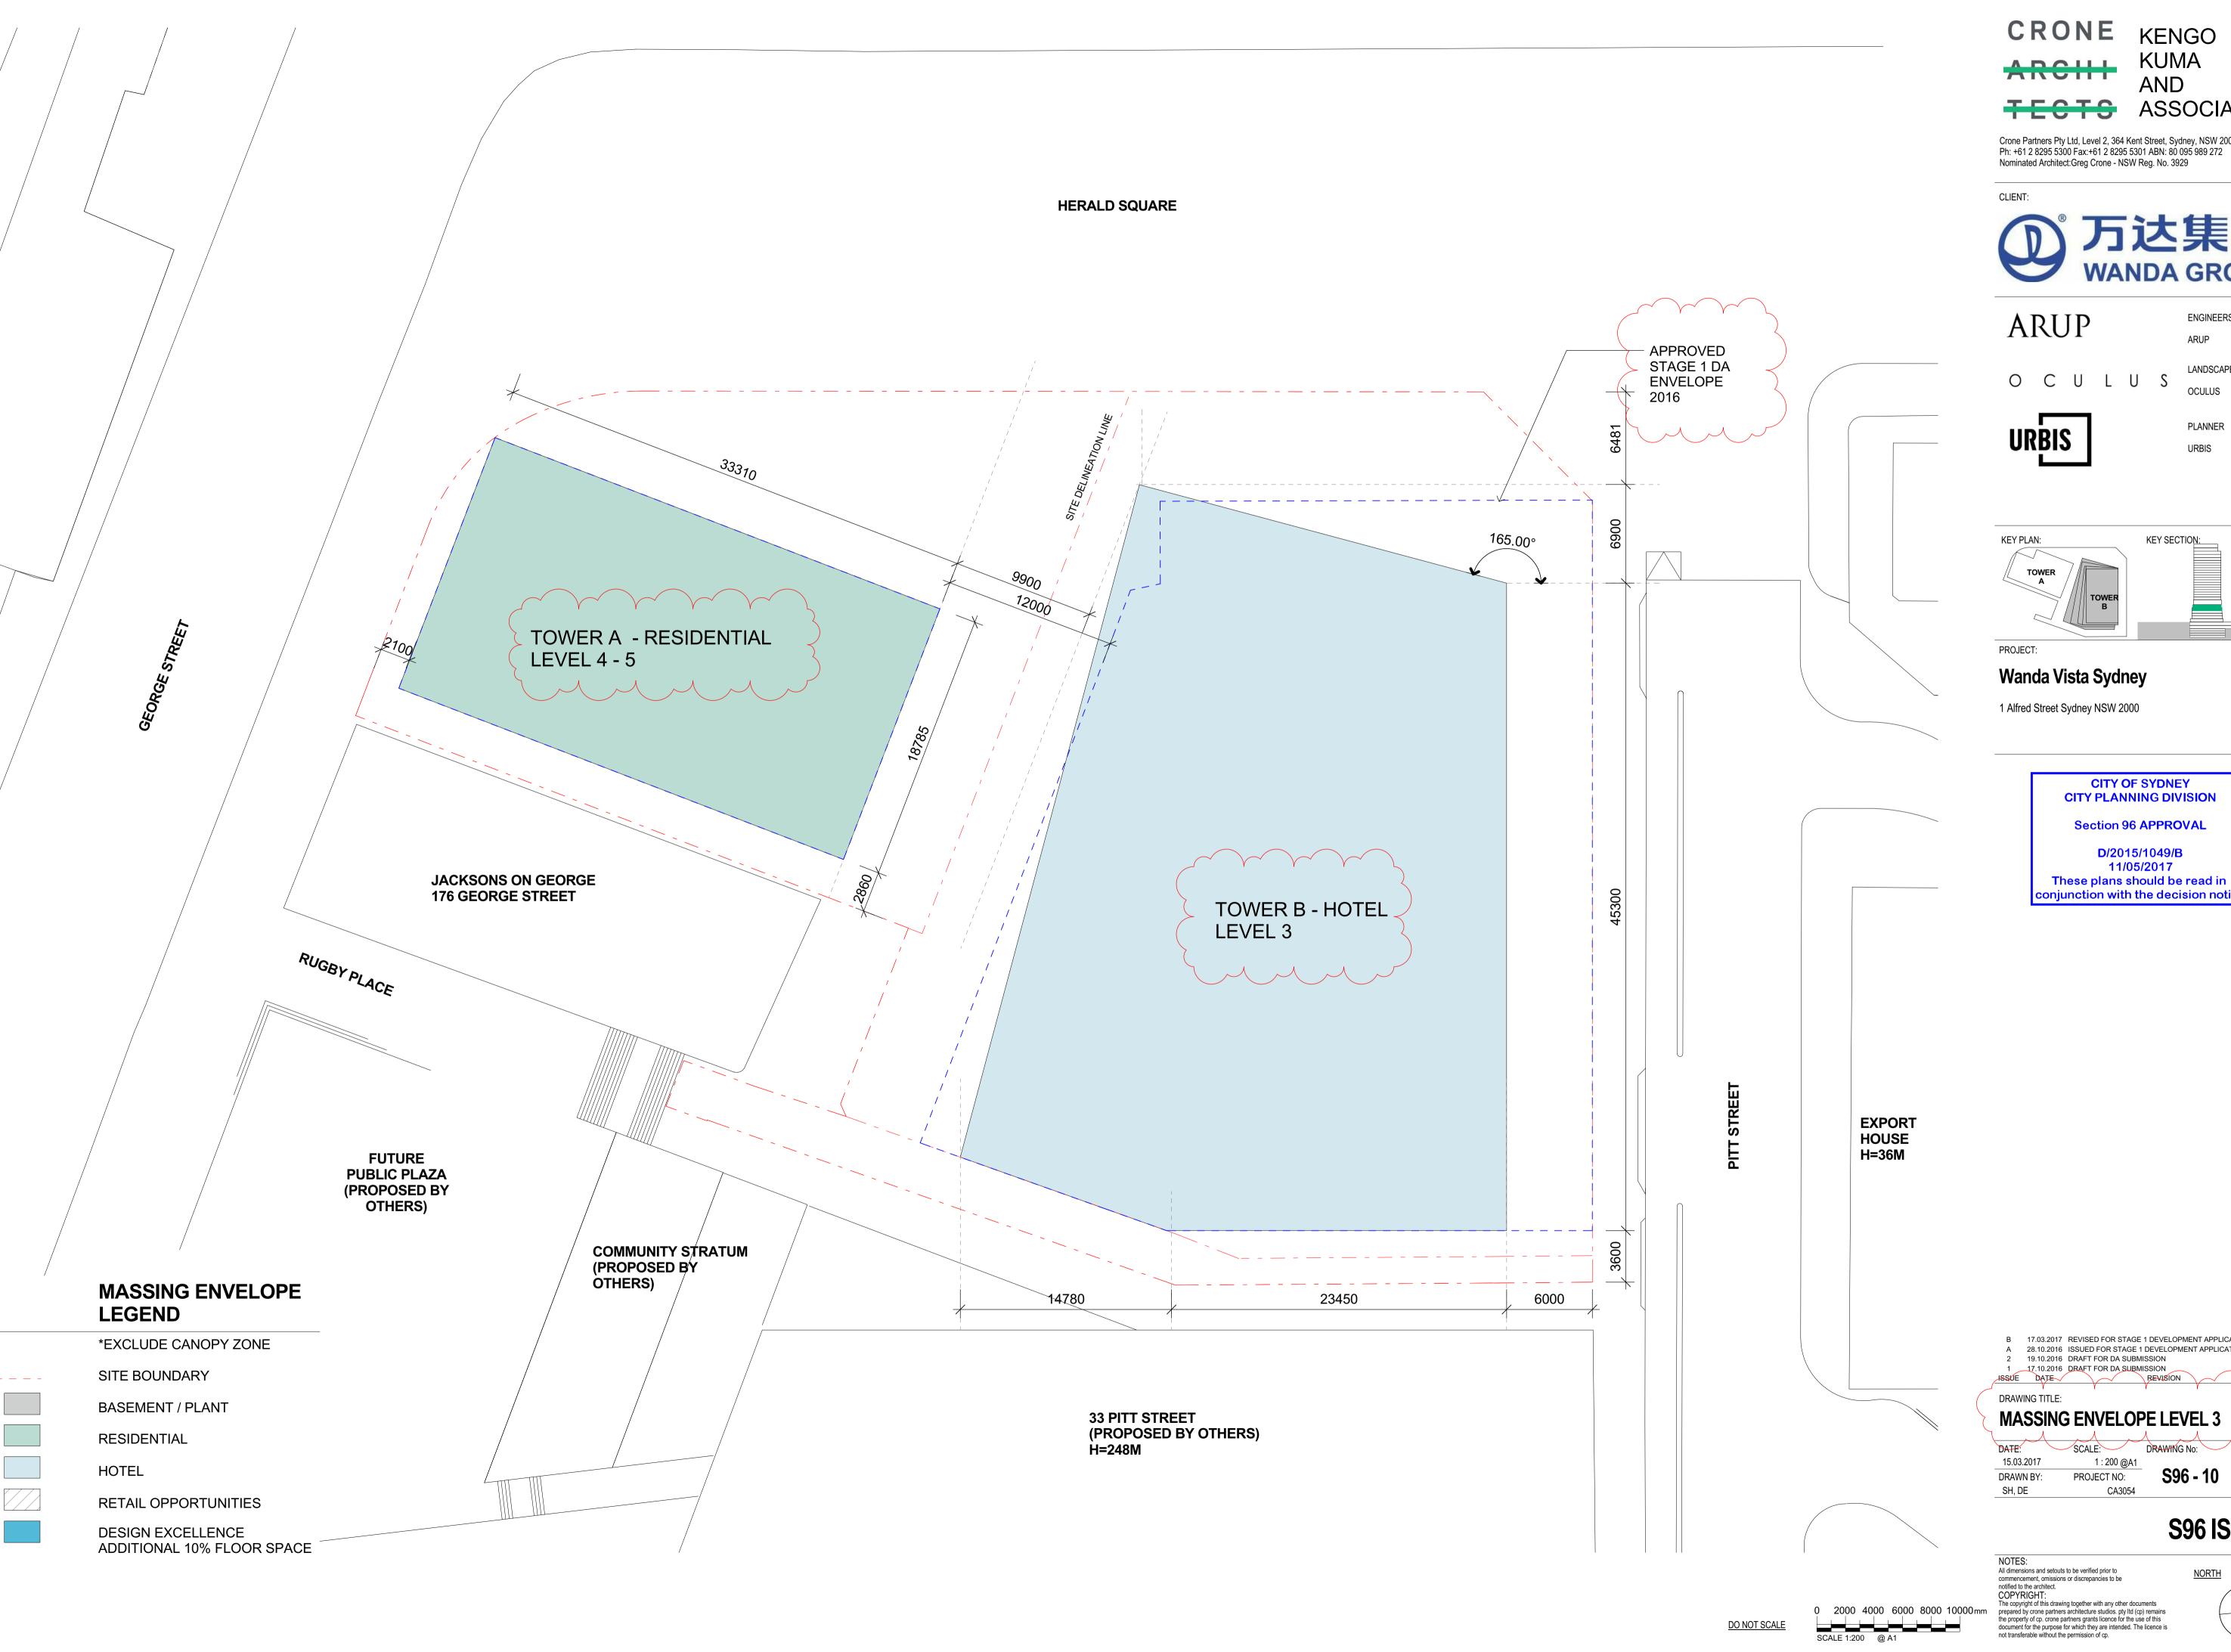

## Wanda Vista Sydney

1 Alfred Street Sydney NSW 2000

CITY OF SYDNEY
CITY PLANNING DIVISION

Section 96 APPROVAL

D/2015/1049/B 11/05/2017

These plans should be read in conjunction with the decision notice

B 17.03.2017 REVISED FOR STAGE 1 DEVELOPMENT APPLICATION
A 28.10.2016 ISSUED FOR STAGE 1 DEVELOPMENT APPLICATION
2 19.10.2016 DRAFT FOR DA SUBMISSION
1 17.10.2016 DRAFT FOR DA SUBMISSION
ISSUE DATE REVISION