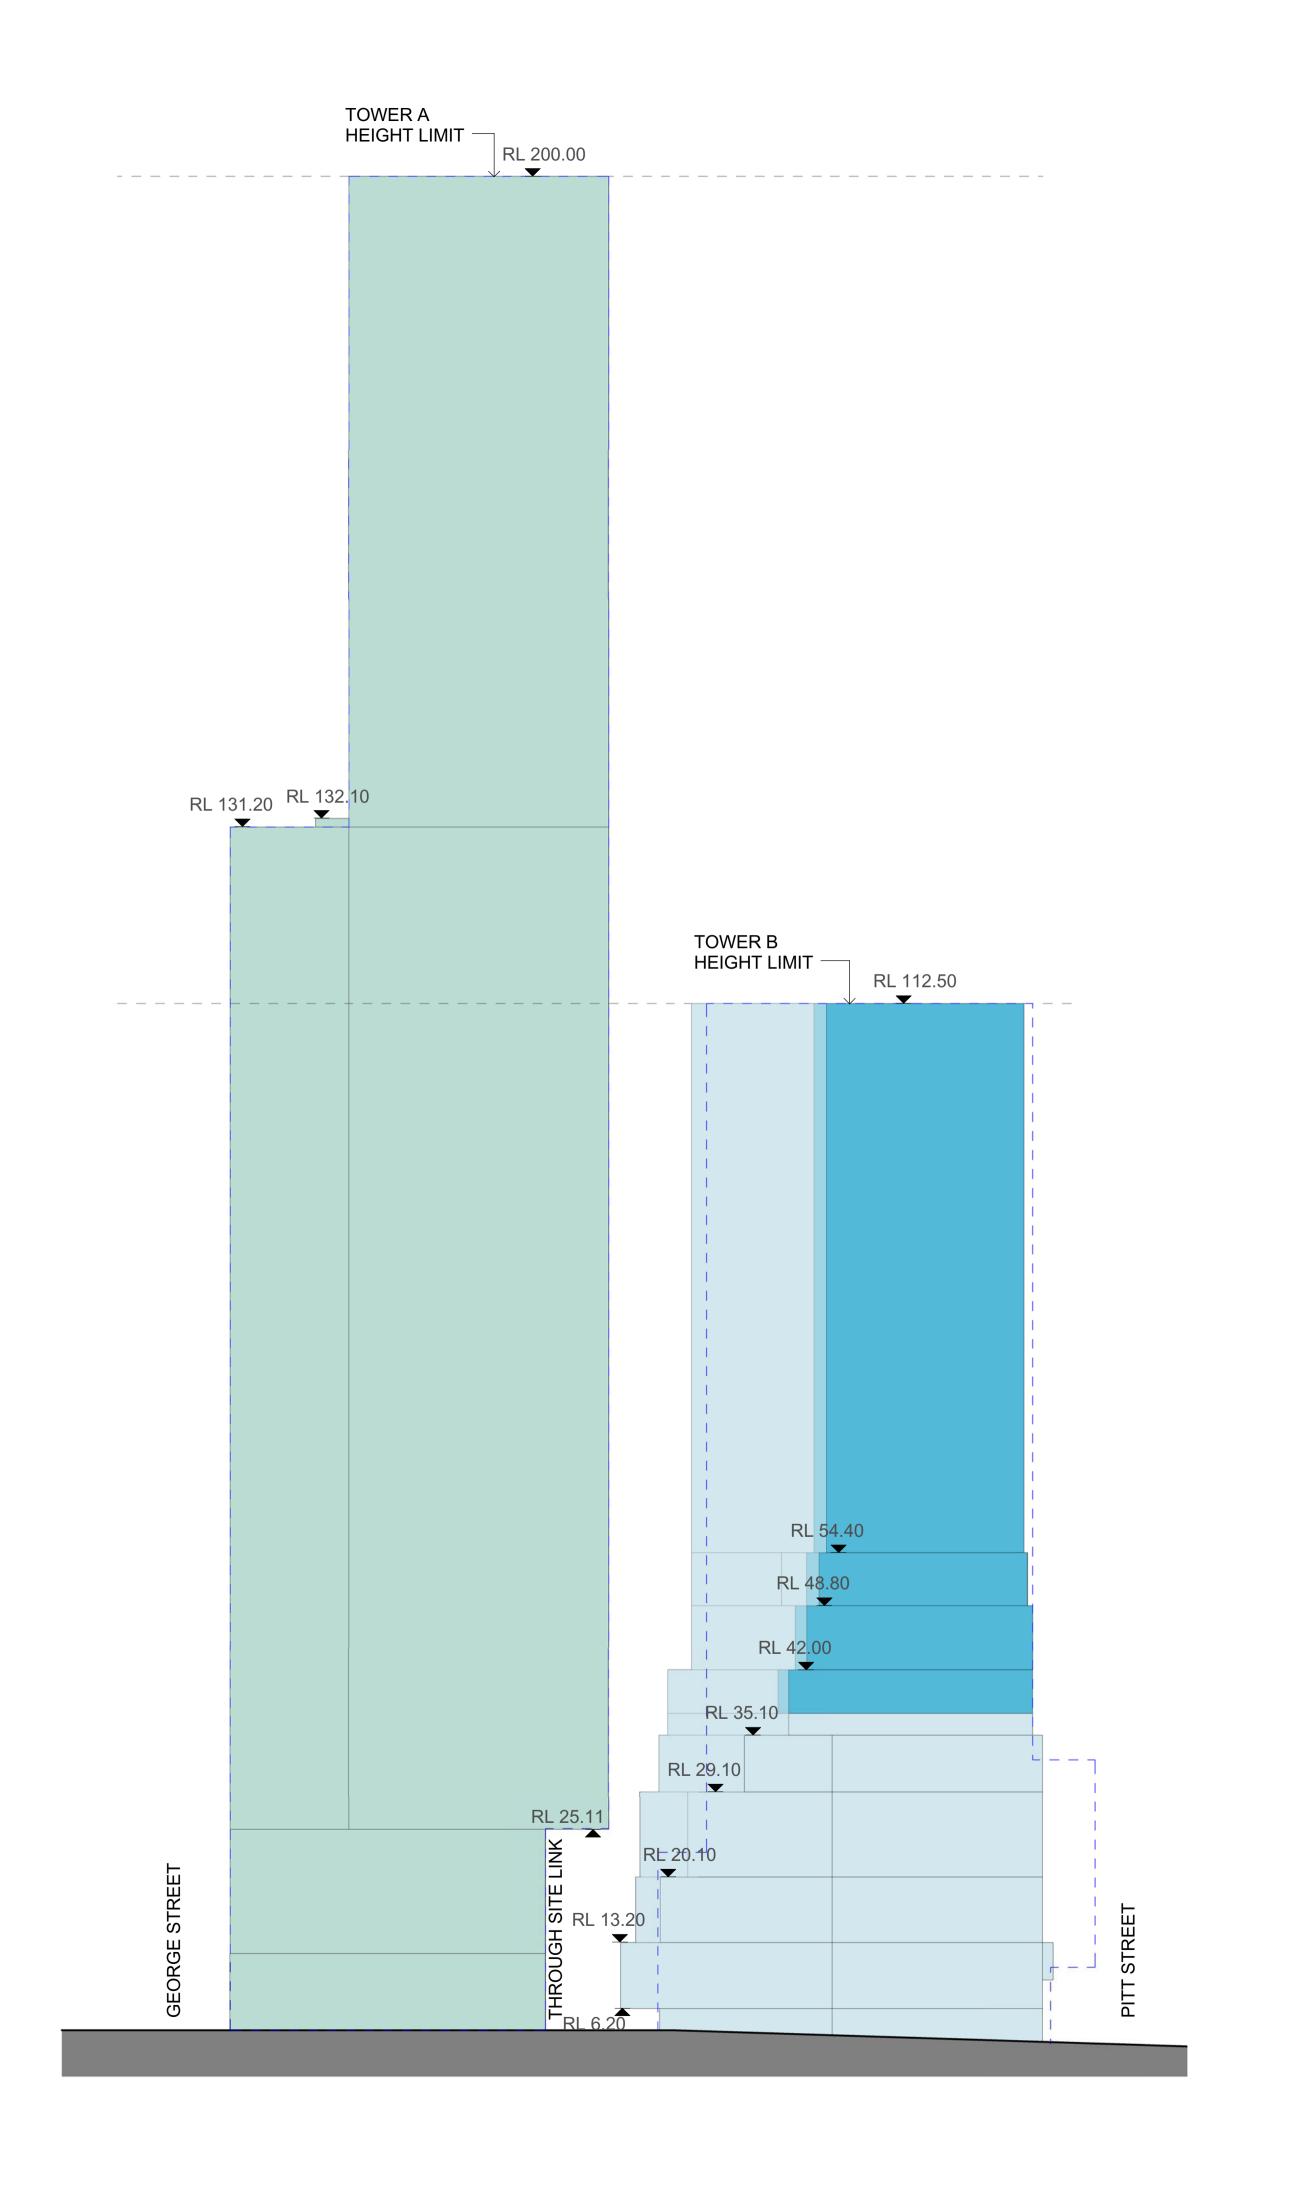

## **MASSING ENVELOPE EAST ELEVATION**

## **MASSING ENVELOPE LEGEND**

SITE BOUNDARY BASEMENT / PLANT

RESIDENTIAL HOTEL RETAIL OPPORTUNITIES DESIGN EXCELLENCE ADDITIONAL 10% FLOOR SPACE

DRAWING TITLE:

### MASSING ENVELOPE LEGEND

ADDITIONAL 10% FLOOR SPACE

SITE BOUNDARY
BASEMENT / PLANT
RESIDENTIAL
HOTEL
RETAIL OPPORTUNITIES
DESIGN EXCELLENCE

0 4 8 12 16 20

SCALE 1:400 @ A1

B 17.03.2017 REVISED FOR STAGE 1 DEVELOPMENT APPLICATION SH
A 28.10.2016 ISSUED FOR STAGE 1 DEVELOPMENT APPLICATION SH
2 19.10.2016 DRAFT FOR DA SUBMISSION SH
1 17.10.2016 DRAFT FOR DA SUBMISSION SH
ISSUE DATE REVISION BY