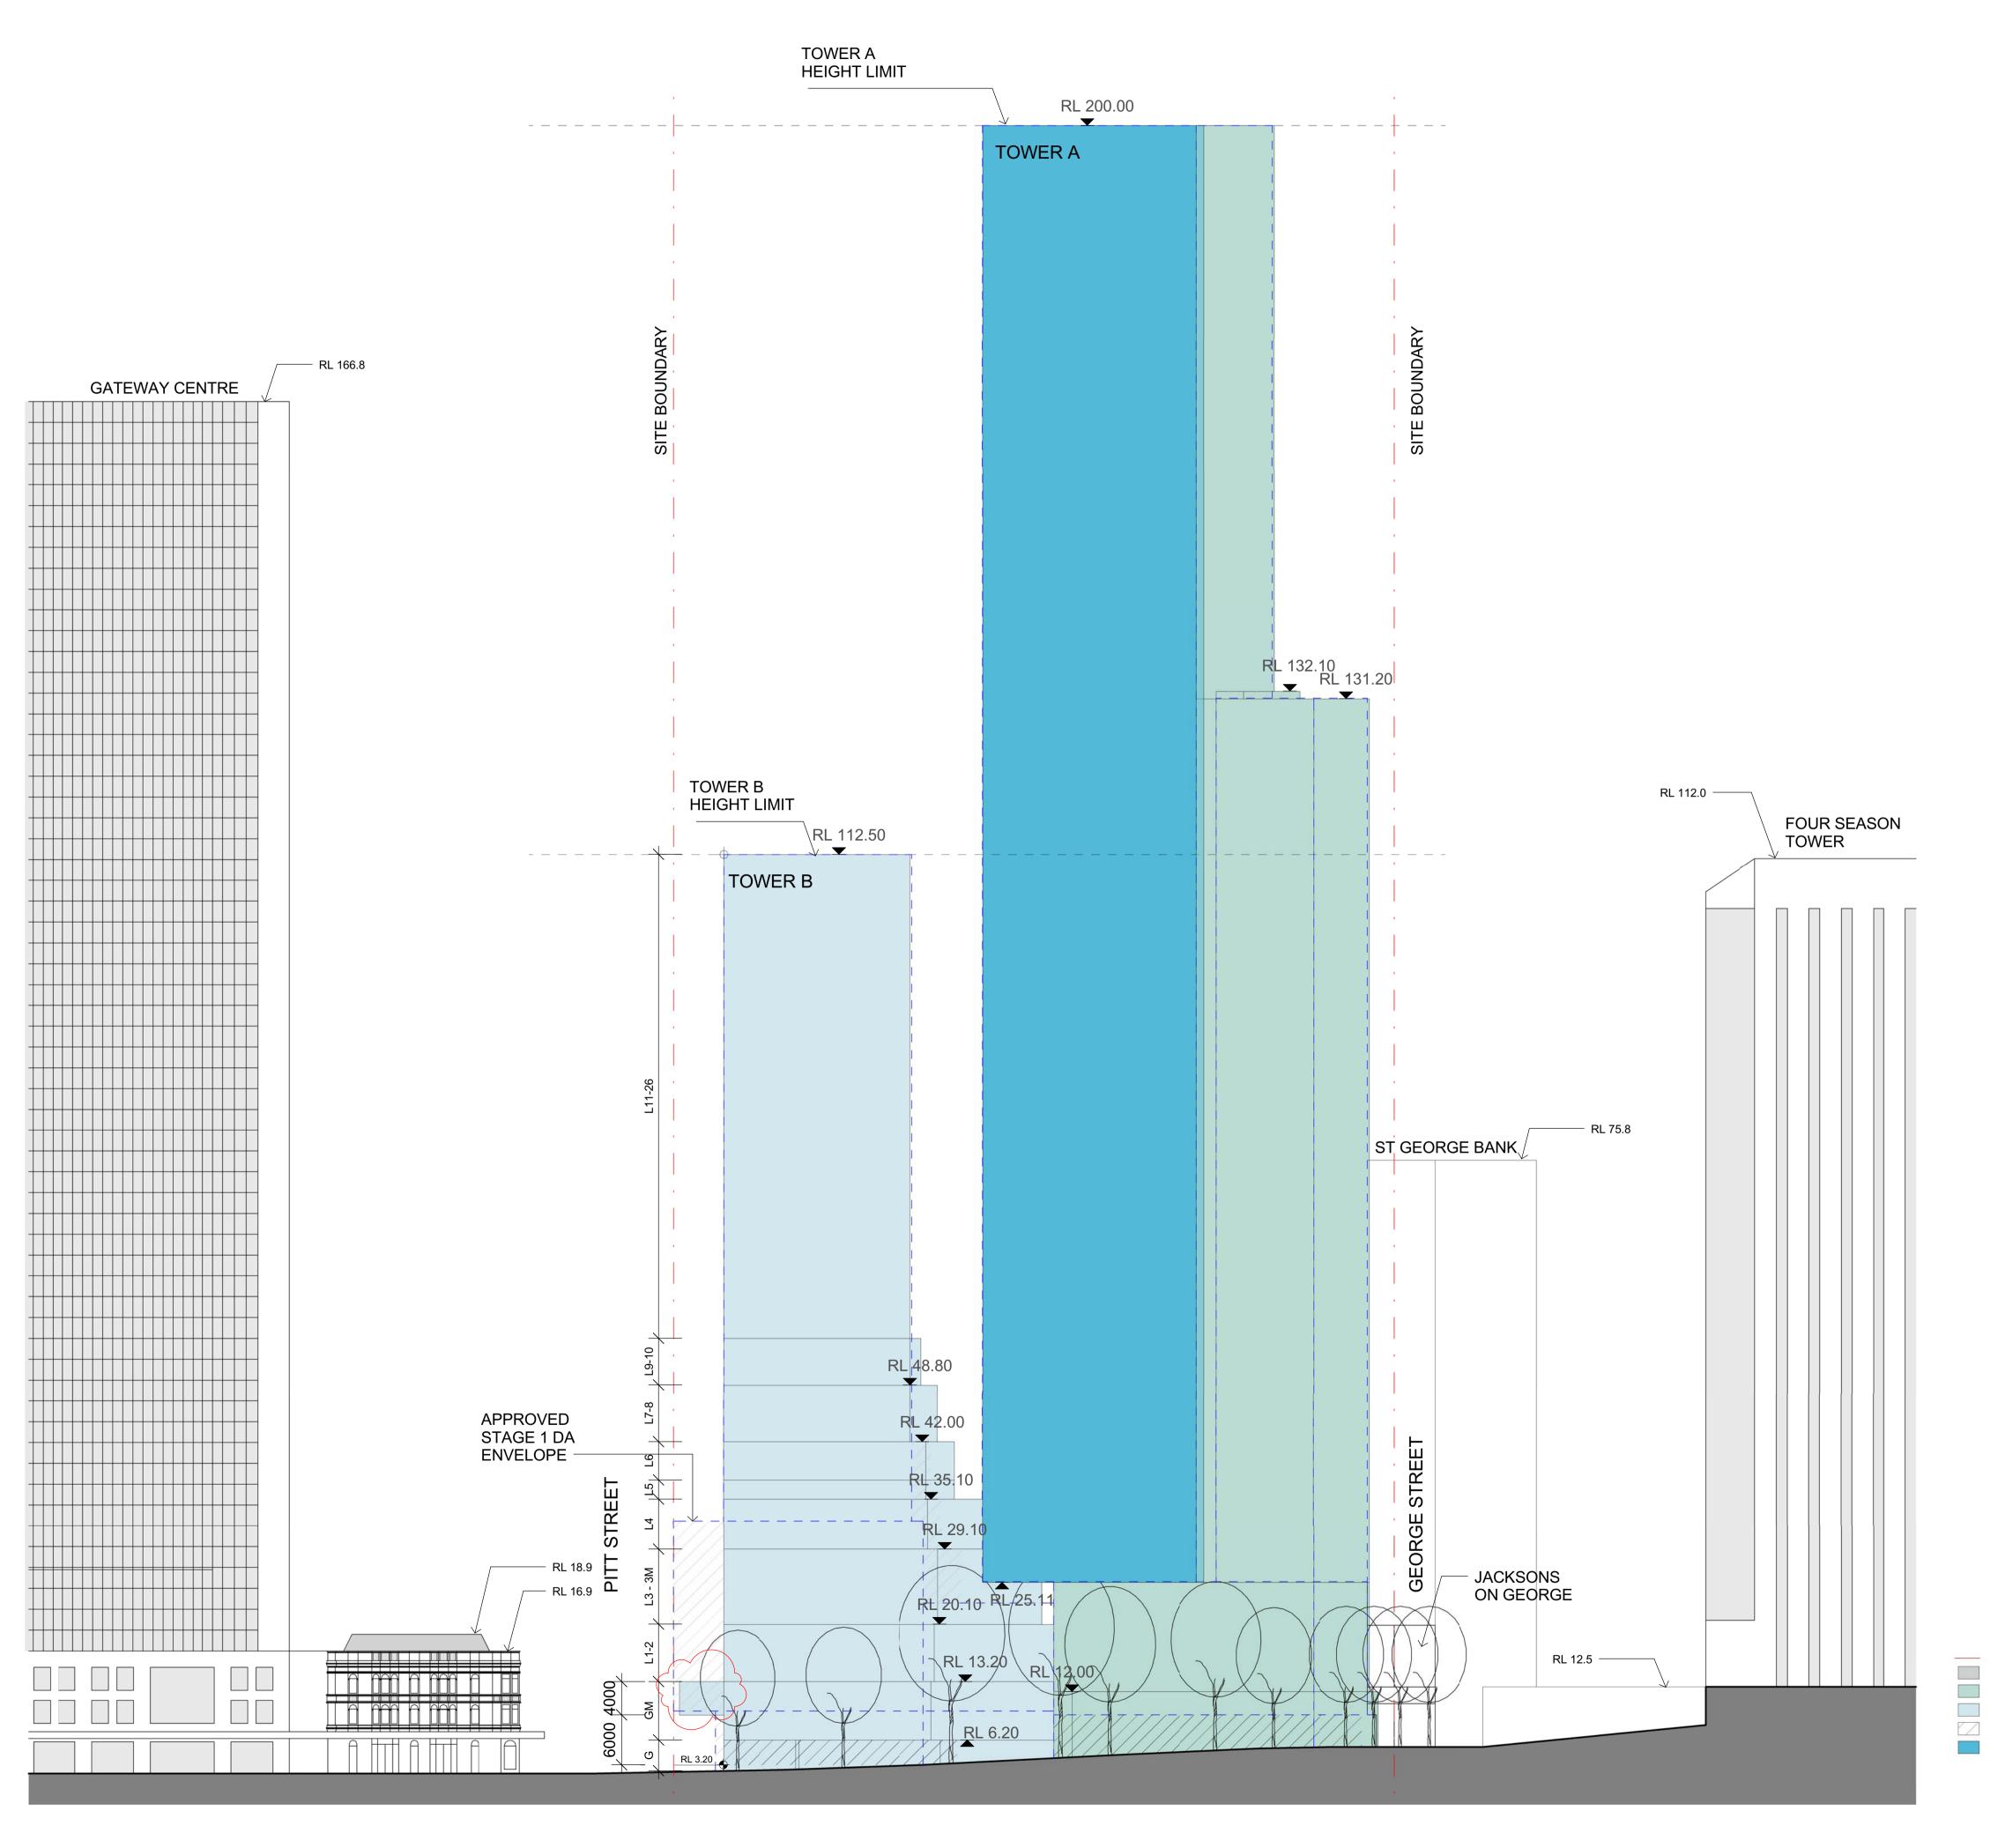

## **MASSING ENVELOPE LEGEND**

SITE BOUNDARY BASEMENT / PLANT

RESIDENTIAL HOTEL RETAIL OPPORTUNITIES DESIGN EXCELLENCE ADDITIONAL 10% FLOOR SPACE

DRAWING TITLE:

# MASSING ENVELOPE NORTH ELEVATION

DATE: SCALE: DRAWING No: 15.03.2017 1:400 @A1 DRAWN BY: PROJECT NO: SH, DE CA3054

S96 ISSUE

Crone Partners Pty Ltd, Level 2, 364 Kent Street, Sydney, NSW 2000, Australia Ph: +61 2 8295 5300 Fax:+61 2 8295 5301 ABN: 80 095 989 272 Nominated Architect: Greg Crone - NSW Reg. No. 3929

### MASSING ENVELOPE LEGEND

ADDITIONAL 10% FLOOR SPACE

SITE BOUNDARY
BASEMENT / PLANT
RESIDENTIAL
HOTEL
RETAIL OPPORTUNITIES
DESIGN EXCELLENCE

0 4 8 12 16 20

SCALE 1:400 @ A1

B 17.03.2017 REVISED FOR STAGE 1 DEVELOPMENT APPLICATION SH
A 28.10.2016 ISSUED FOR STAGE 1 DEVELOPMENT APPLICATION SH
2 19.10.2016 DRAFT FOR DA SUBMISSION SH
1 17.10.2016 DRAFT FOR DA SUBMISSION SH
ISSUE DATE REVISION BY

## **MASSING ENVELOPE EAST ELEVATION**