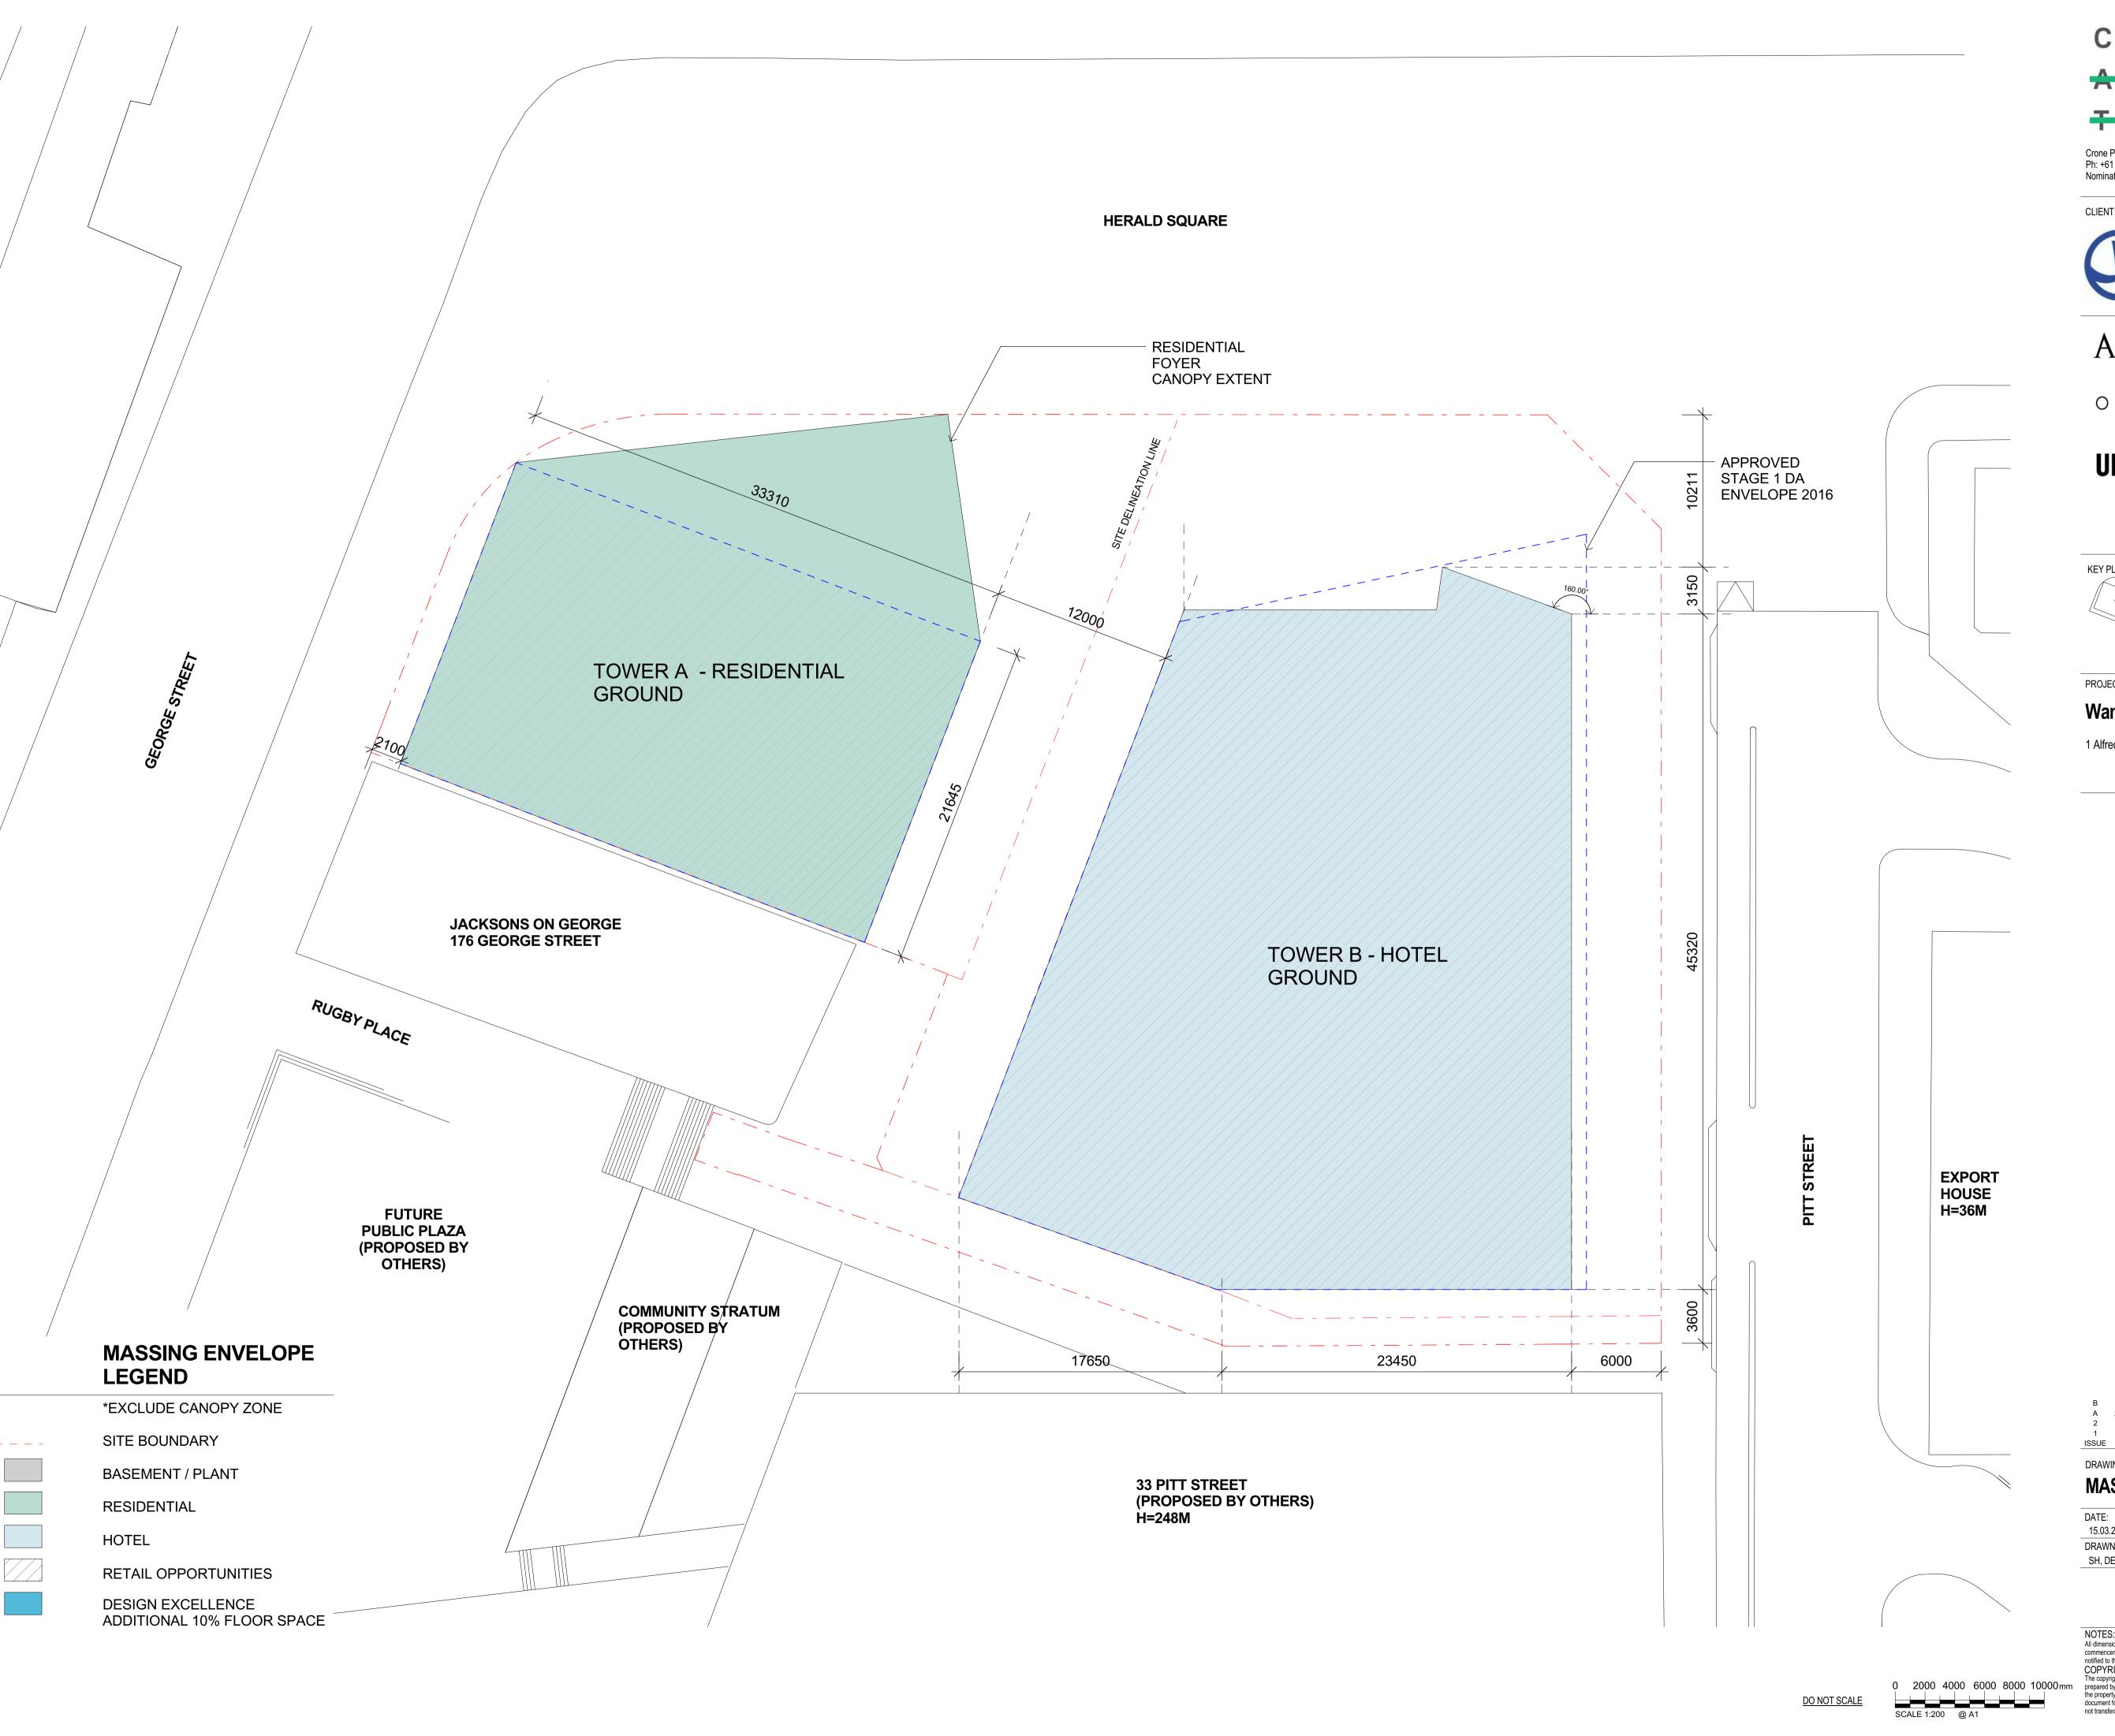

## **MASSING ENVELOPE SITE PLAN**

| DATE:      | SCALE: |
|------------|--------|
| 15.03.2017 | 1      |
| DRAWN BY:  | PROJEC |
| SH. DE     |        |

1:500 @A1 DJECT NO: CA3054

DRAWING No:

S96 ISSUE

NOTES:
All dimensions and setouts to be verified prior to commencement, omissions or discrepancies to be notified to the architect.
COPYRIGHT:
The copyright of this drawing together with any other documents prepared by crone partners architecture studios. pty ltd (cp) remains the property of cp. crone partners grants licence for the use of this document for the purpose for which they are intended. The licence is not transferable without the permission of cp.

## **MASSING ENVELOPE LEGEND**

SITE BOUNDARY BASEMENT / PLANT

RESIDENTIAL HOTEL RETAIL OPPORTUNITIES DESIGN EXCELLENCE ADDITIONAL 10% FLOOR SPACE

DRAWING TITLE: