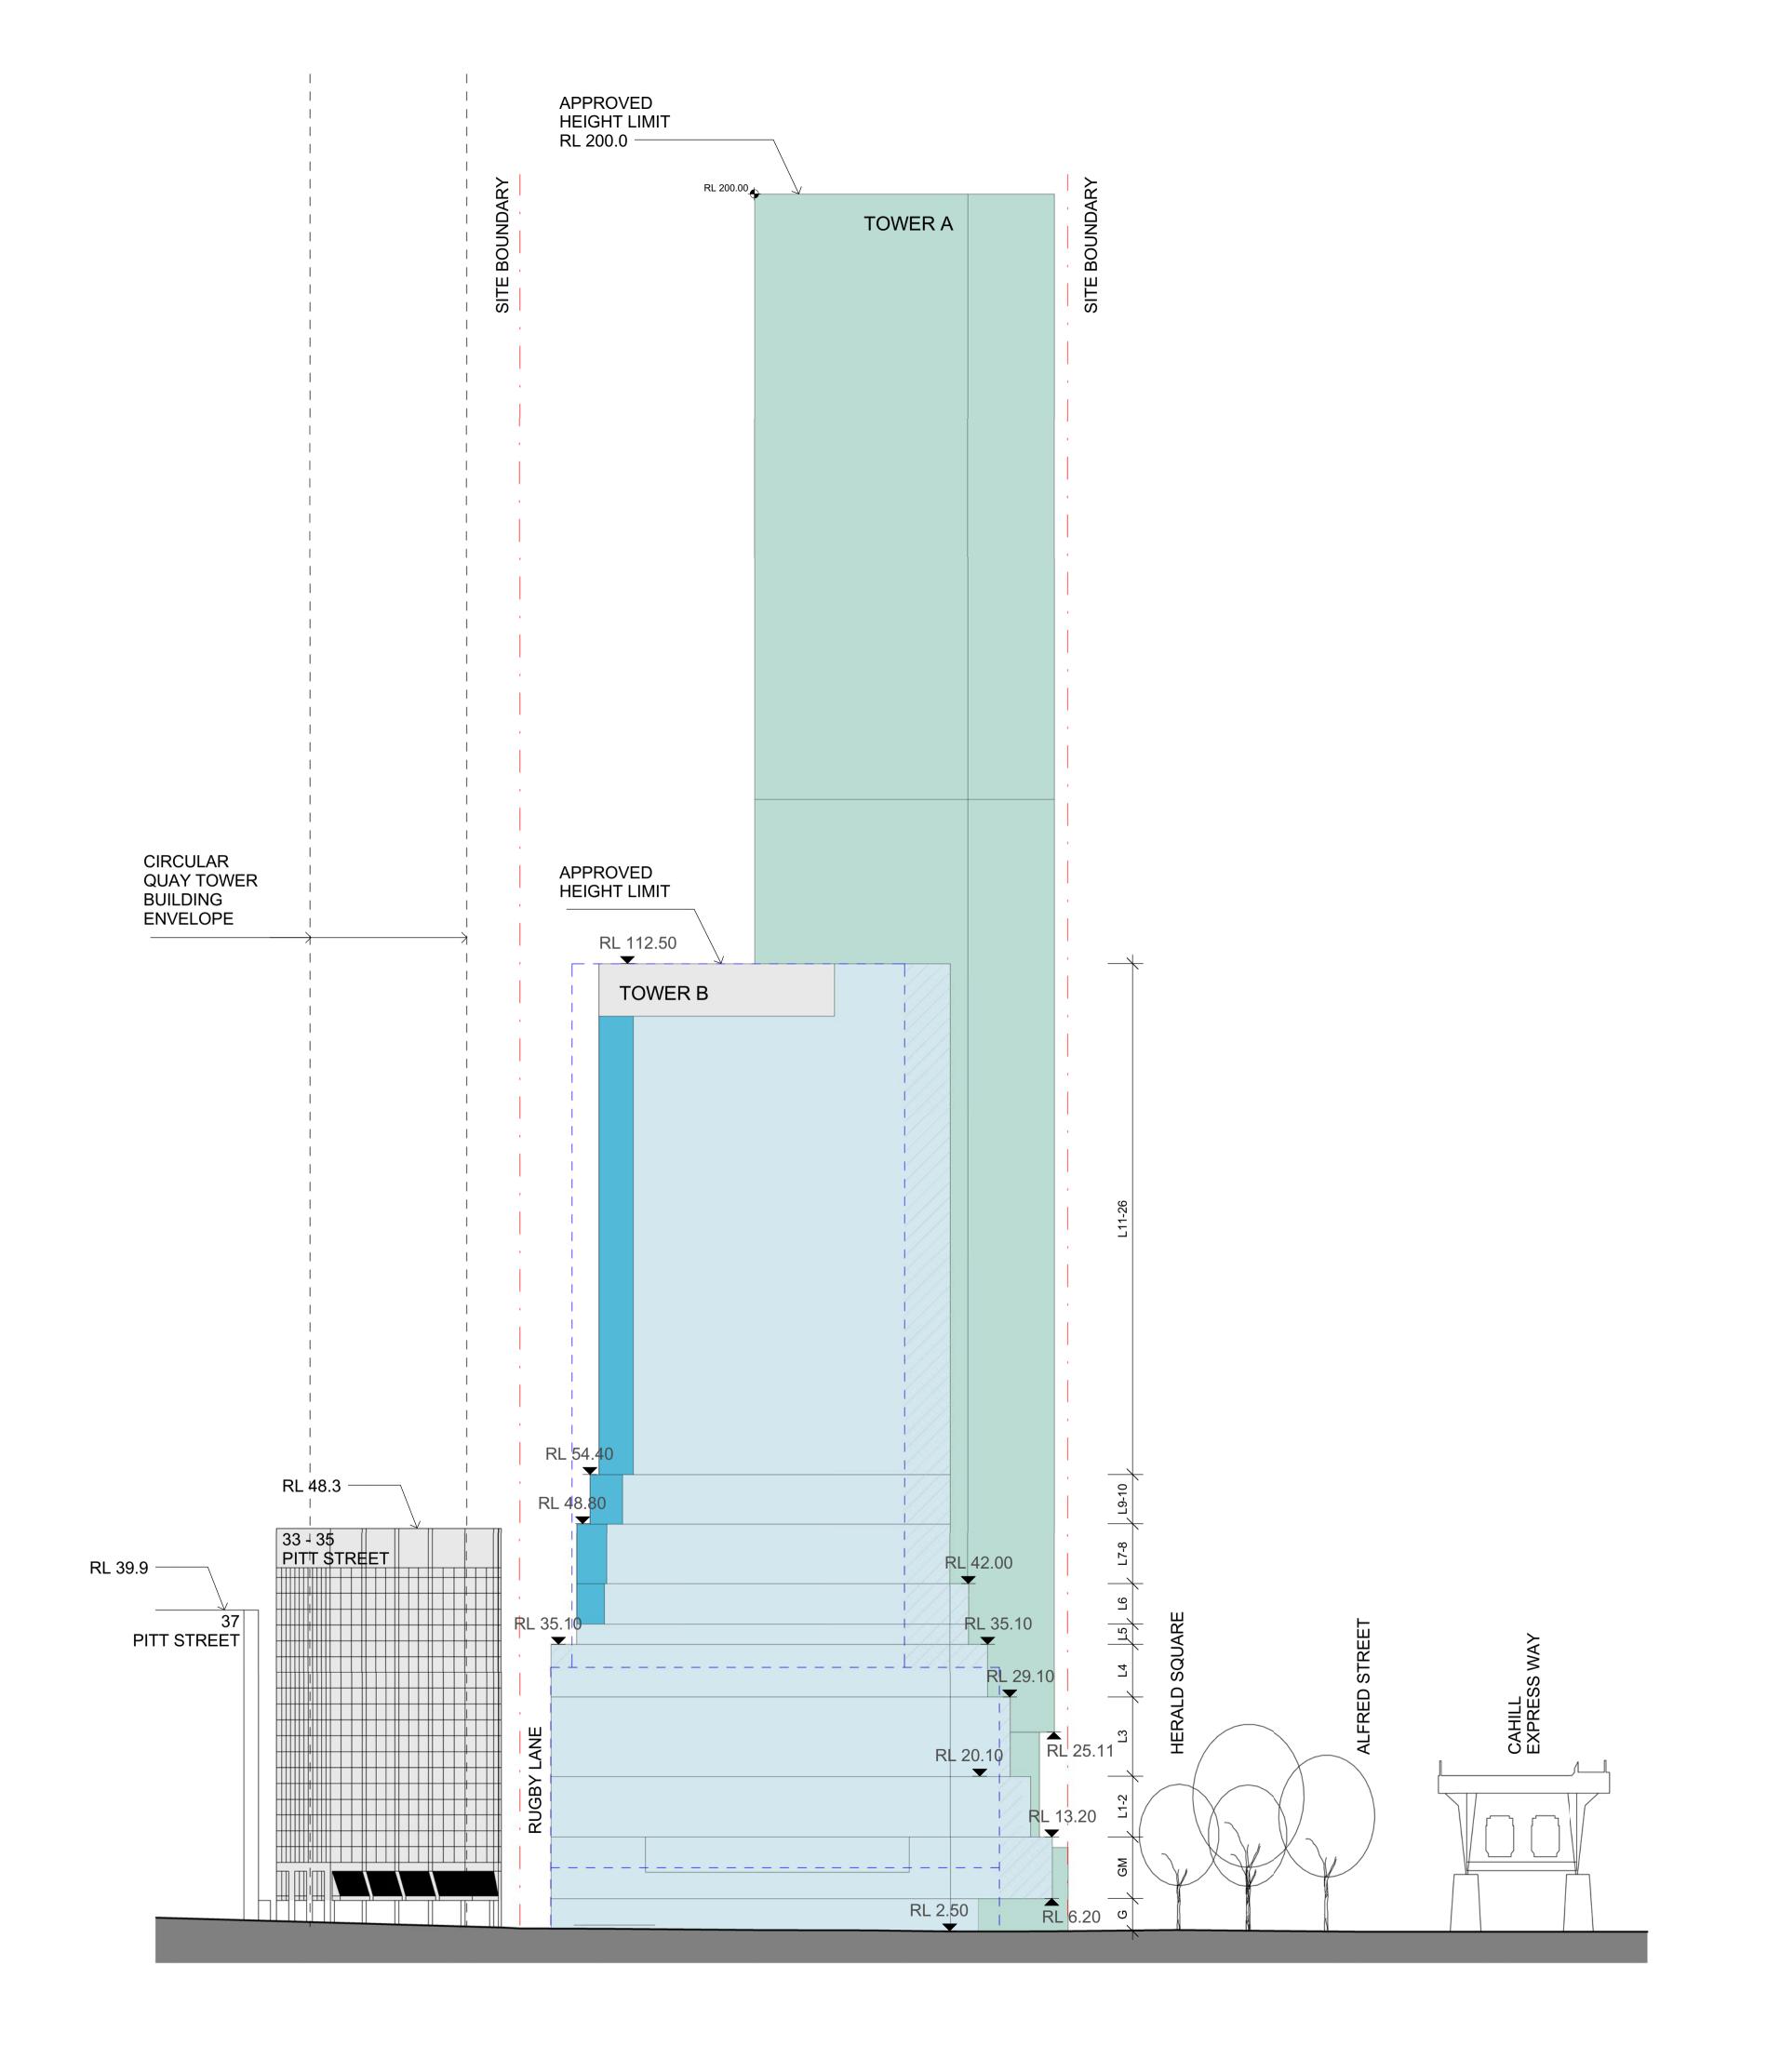

## **MASSING ENVELOPE EAST ELEVATION**

### MASSING ENVELOPE LEGEND

ADDITIONAL 10% FLOOR SPACE

SITE BOUNDARY
BASEMENT / PLANT
RESIDENTIAL
HOTEL
RETAIL OPPORTUNITIES
DESIGN EXCELLENCE

0 4 8 12 16 20

SCALE 1:400 @ A1

B 17.03.2017 REVISED FOR STAGE 1 DEVELOPMENT APPLICATION SH
A 28.10.2016 ISSUED FOR STAGE 1 DEVELOPMENT APPLICATION SH
2 19.10.2016 DRAFT FOR DA SUBMISSION SH
1 17.10.2016 DRAFT FOR DA SUBMISSION SH
ISSUE DATE REVISION BY