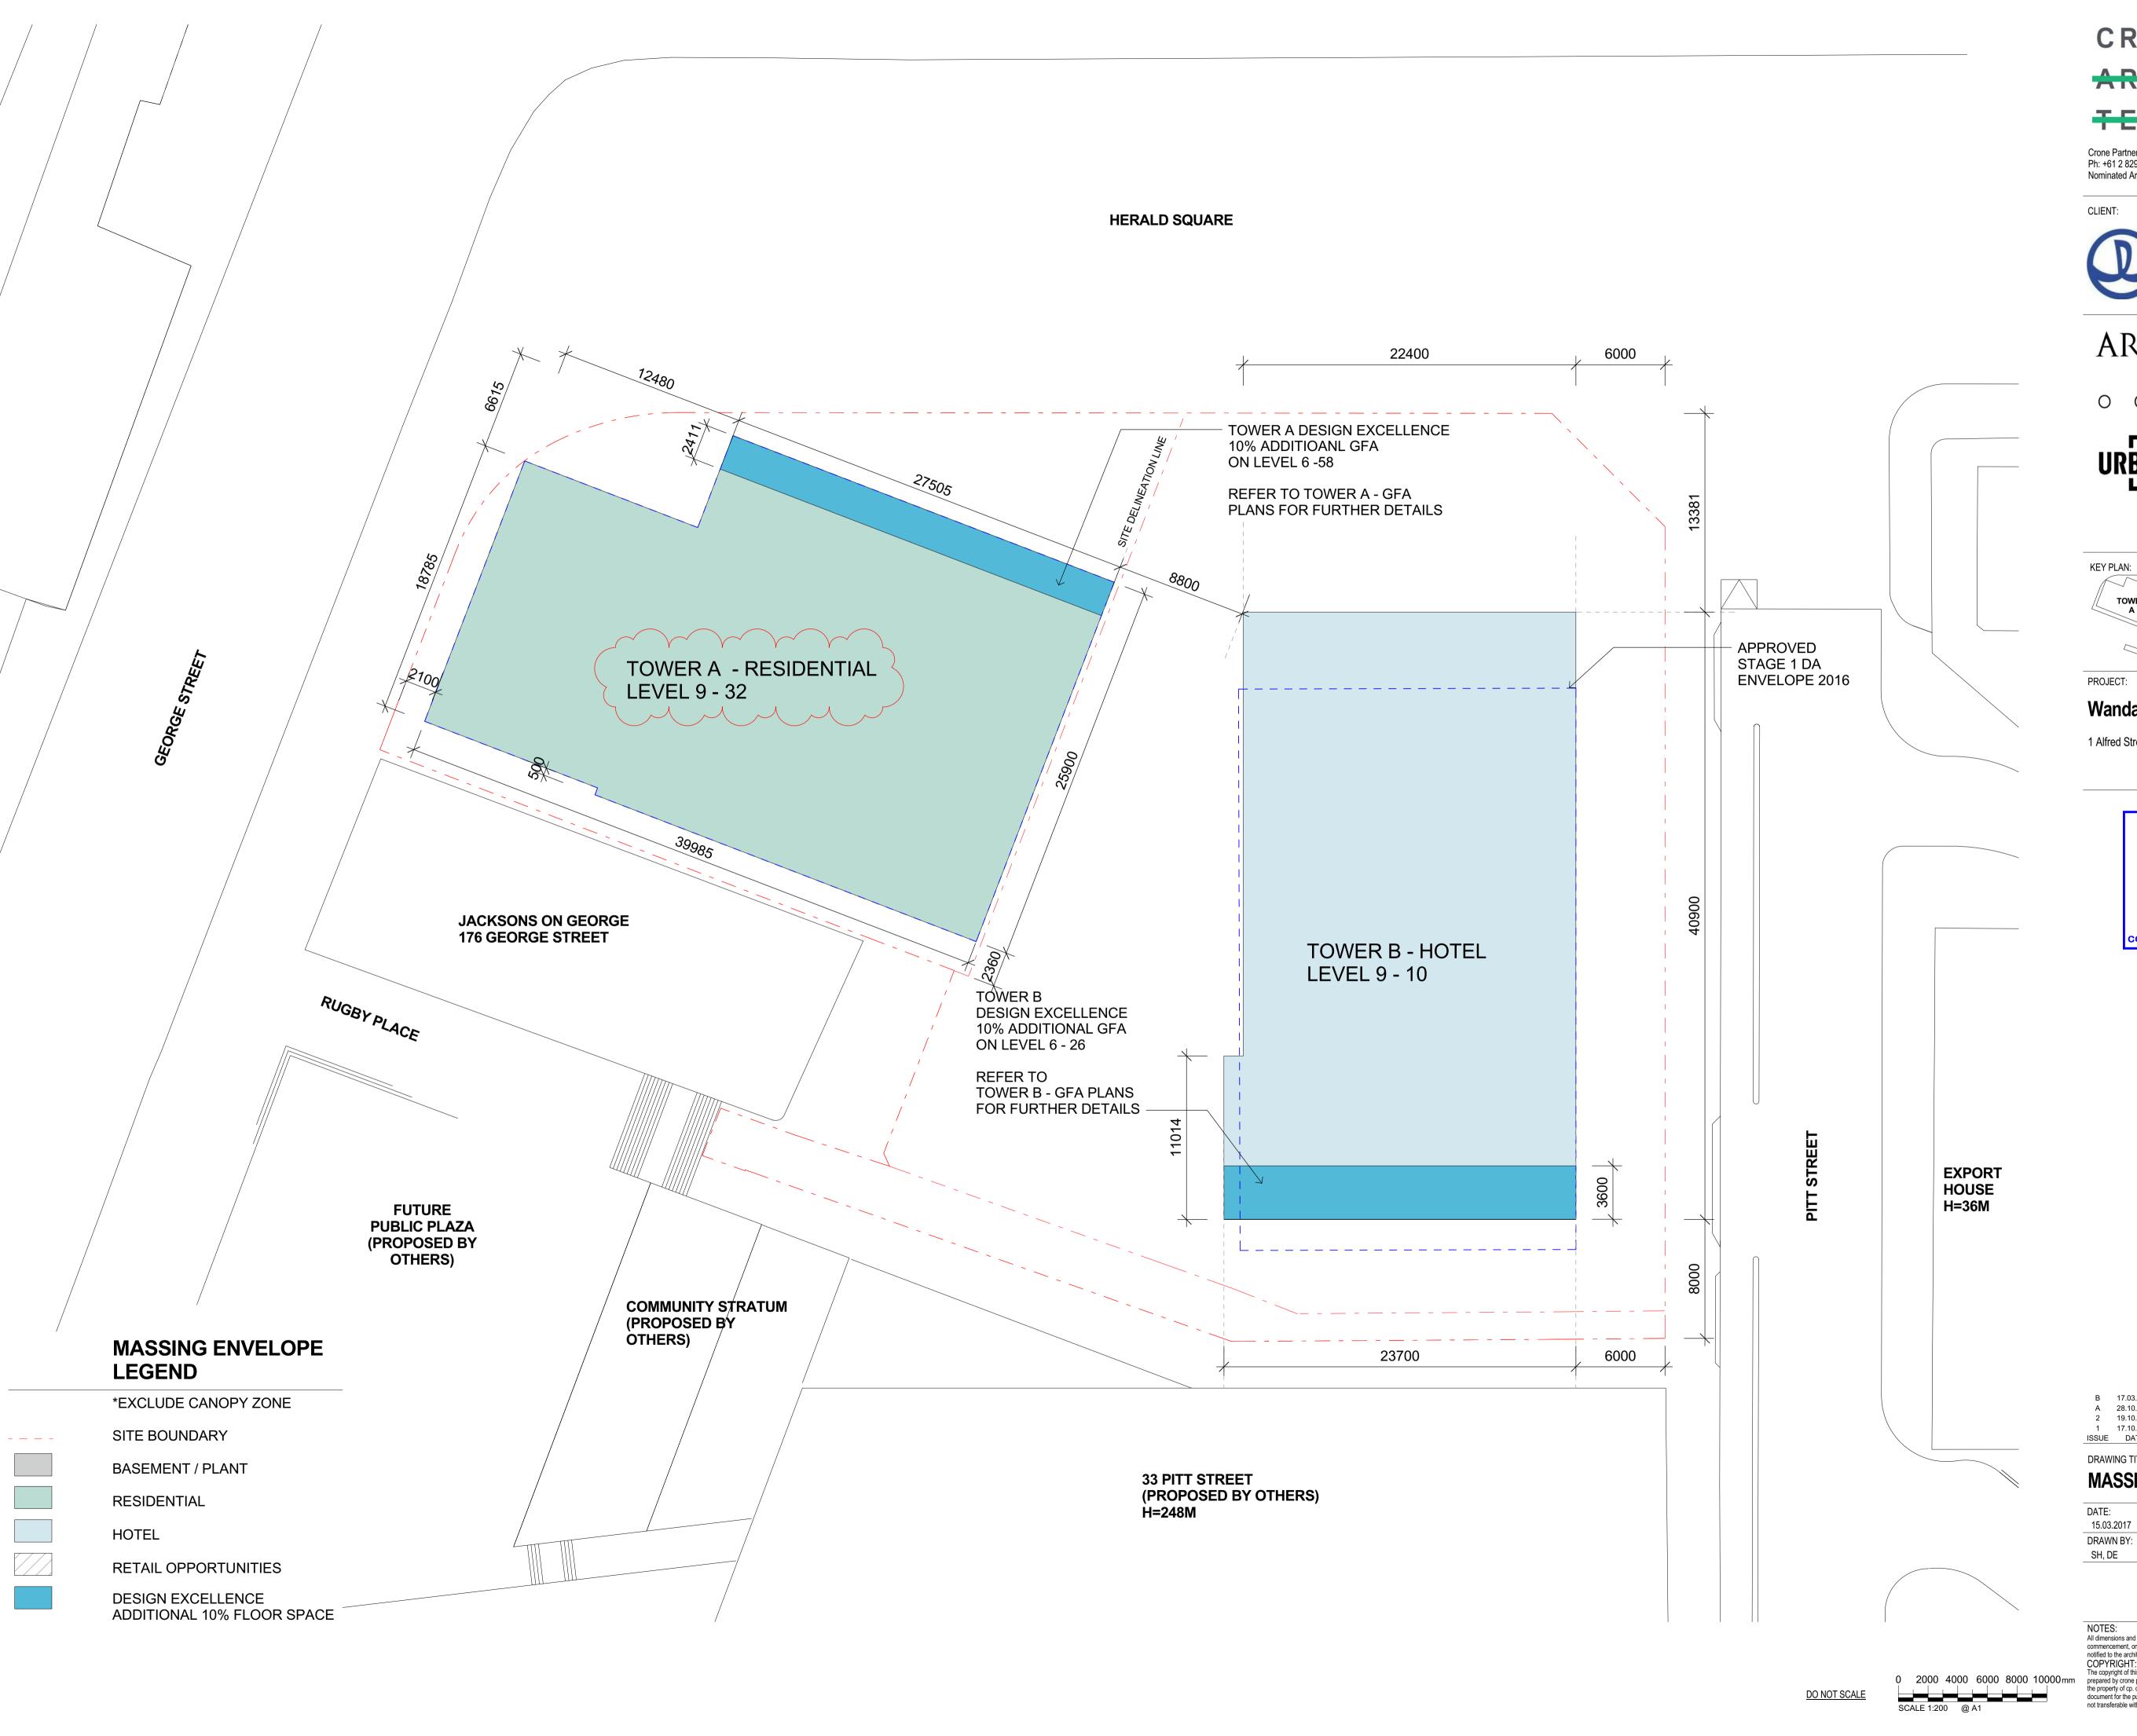

### DRAWING TITLE:

### **MASSING ENVELOPE LEVEL 9-10**

SCALE: 15.03.2017 1:200 @A1 DRAWN BY: PROJECT NO: CA3054

DRAWING No: **S96 - 15** 

S96 ISSUE

**ASSOCIATES** 

Crone Partners Pty Ltd, Level 2, 364 Kent Street, Sydney, NSW 2000, Australia Ph: +61 2 8295 5300 Fax:+61 2 8295 5301 ABN: 80 095 989 272