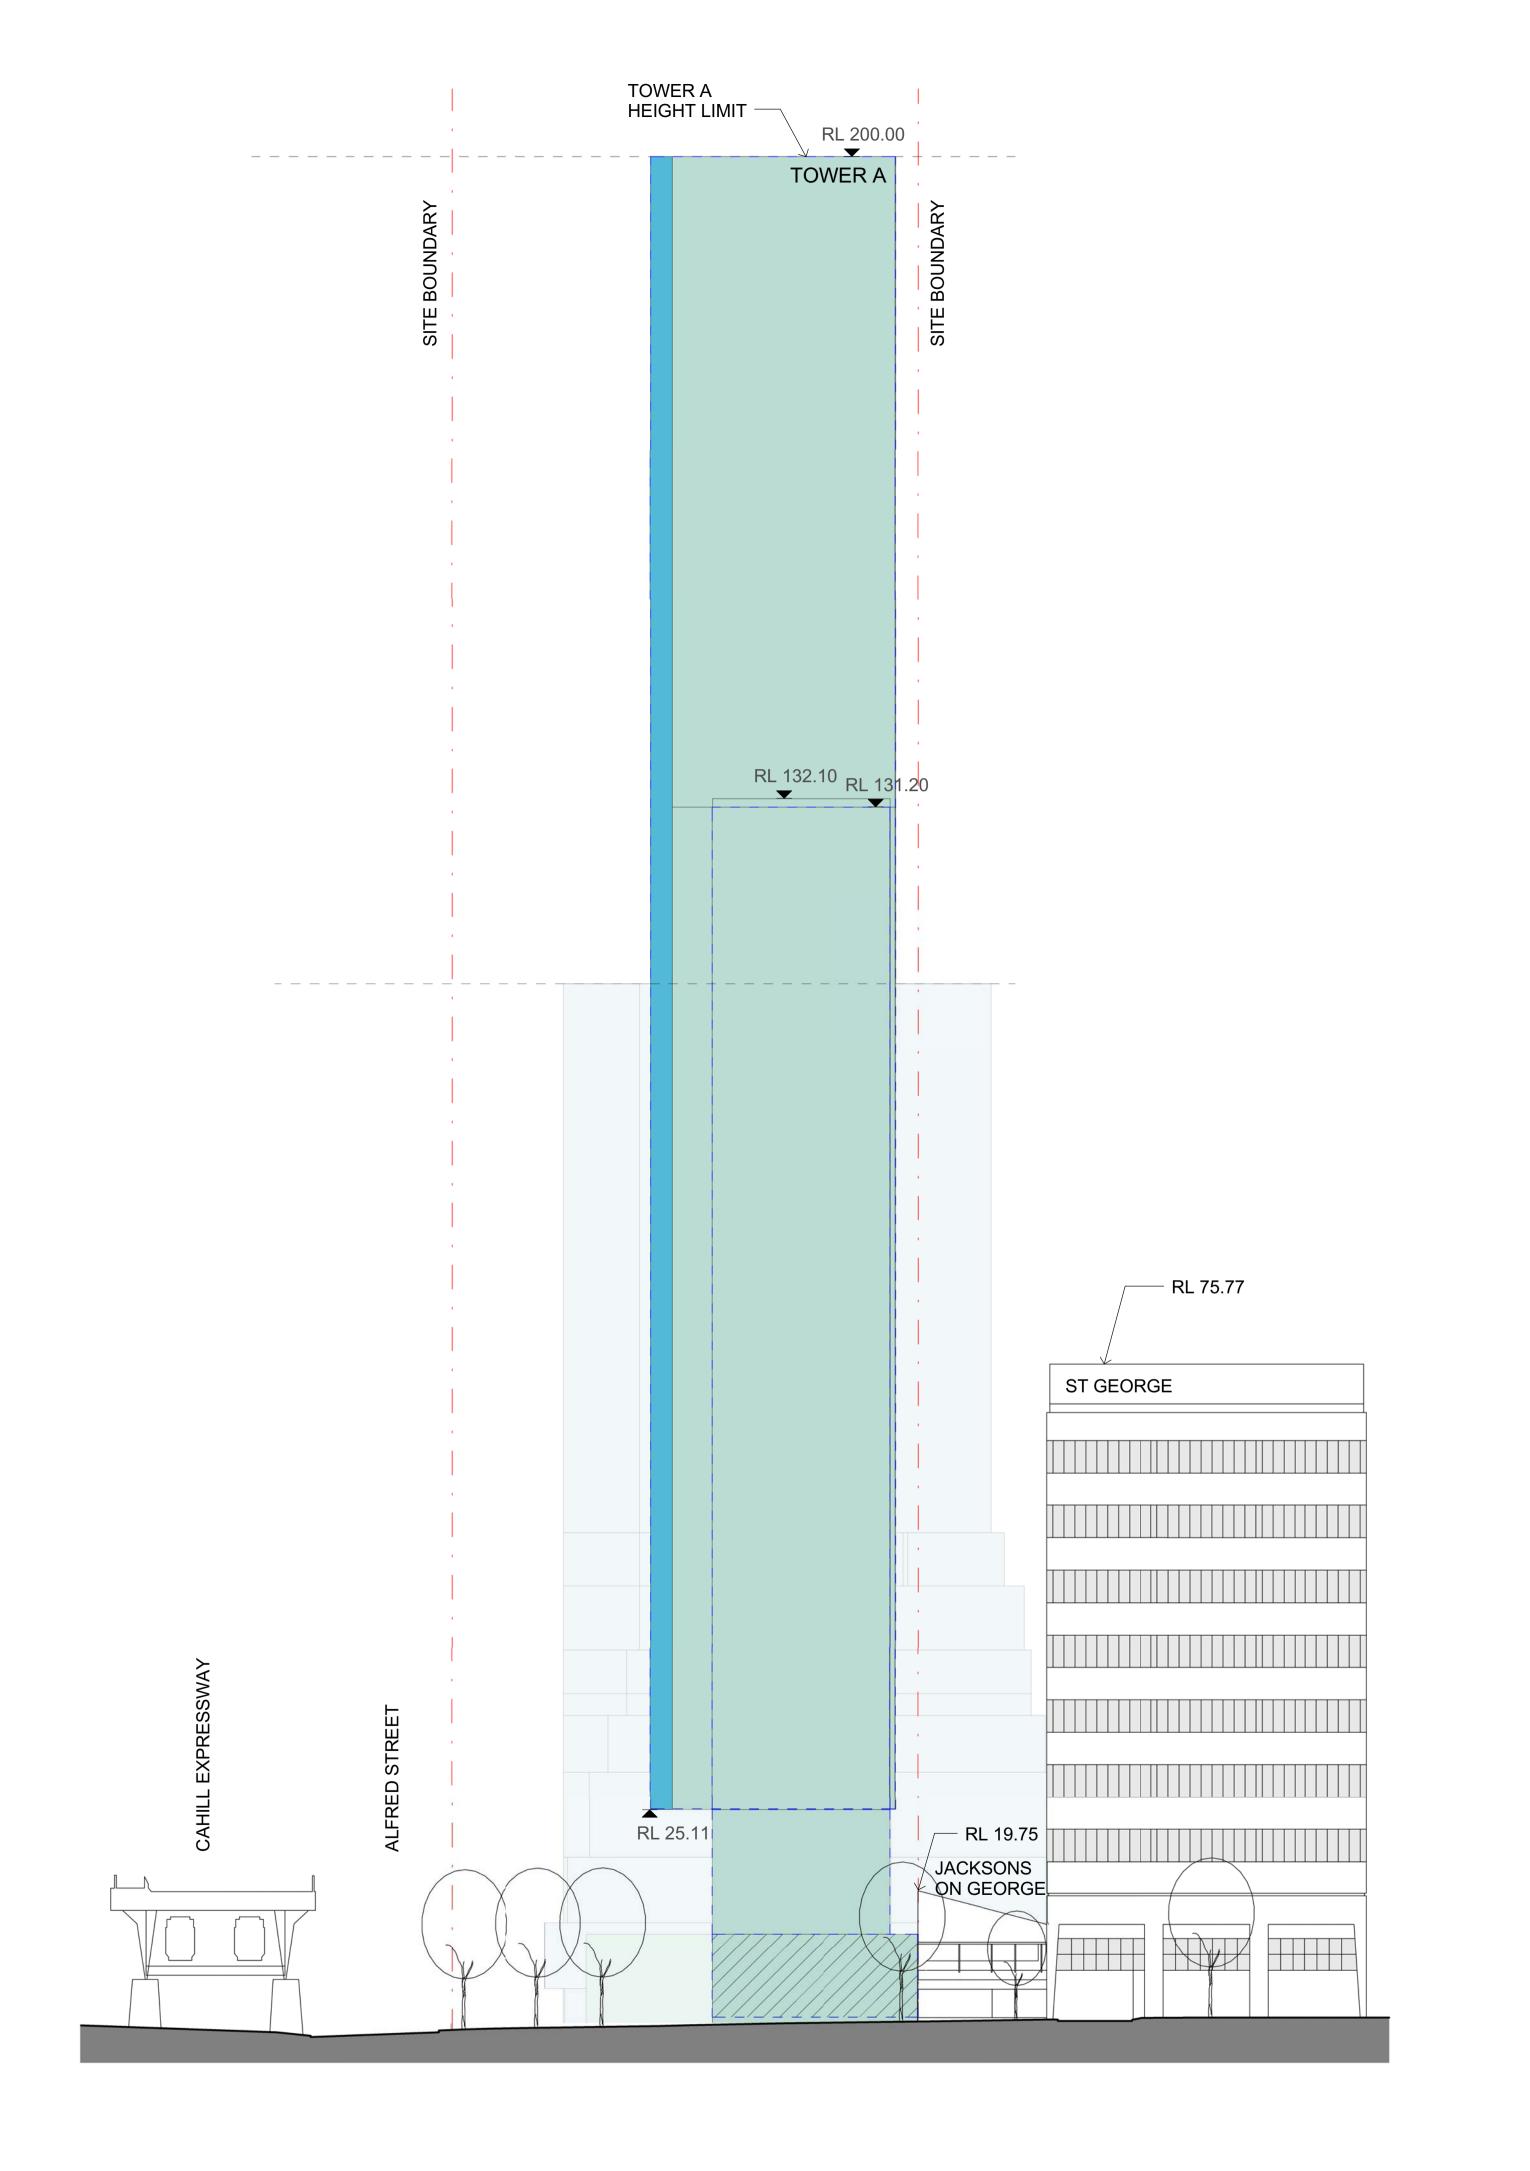

# MASSING ENVELOPE NORTH ELEVATION

DATE: SCALE: DRAWING No: 15.03.2017 1:400 @A1 DRAWN BY: PROJECT NO: SH, DE CA3054

S96 ISSUE

Crone Partners Pty Ltd, Level 2, 364 Kent Street, Sydney, NSW 2000, Australia Ph: +61 2 8295 5300 Fax:+61 2 8295 5301 ABN: 80 095 989 272 Nominated Architect: Greg Crone - NSW Reg. No. 3929

### MASSING ENVELOPE LEGEND

ADDITIONAL 10% FLOOR SPACE

SITE BOUNDARY
BASEMENT / PLANT
RESIDENTIAL
HOTEL
RETAIL OPPORTUNITIES
DESIGN EXCELLENCE

0 4 8 12 16 20

SCALE 1:400 @ A1

B 17.03.2017 REVISED FOR STAGE 1 DEVELOPMENT APPLICATION SH
A 28.10.2016 ISSUED FOR STAGE 1 DEVELOPMENT APPLICATION SH
2 19.10.2016 DRAFT FOR DA SUBMISSION SH
1 17.10.2016 DRAFT FOR DA SUBMISSION SH
ISSUE DATE REVISION BY