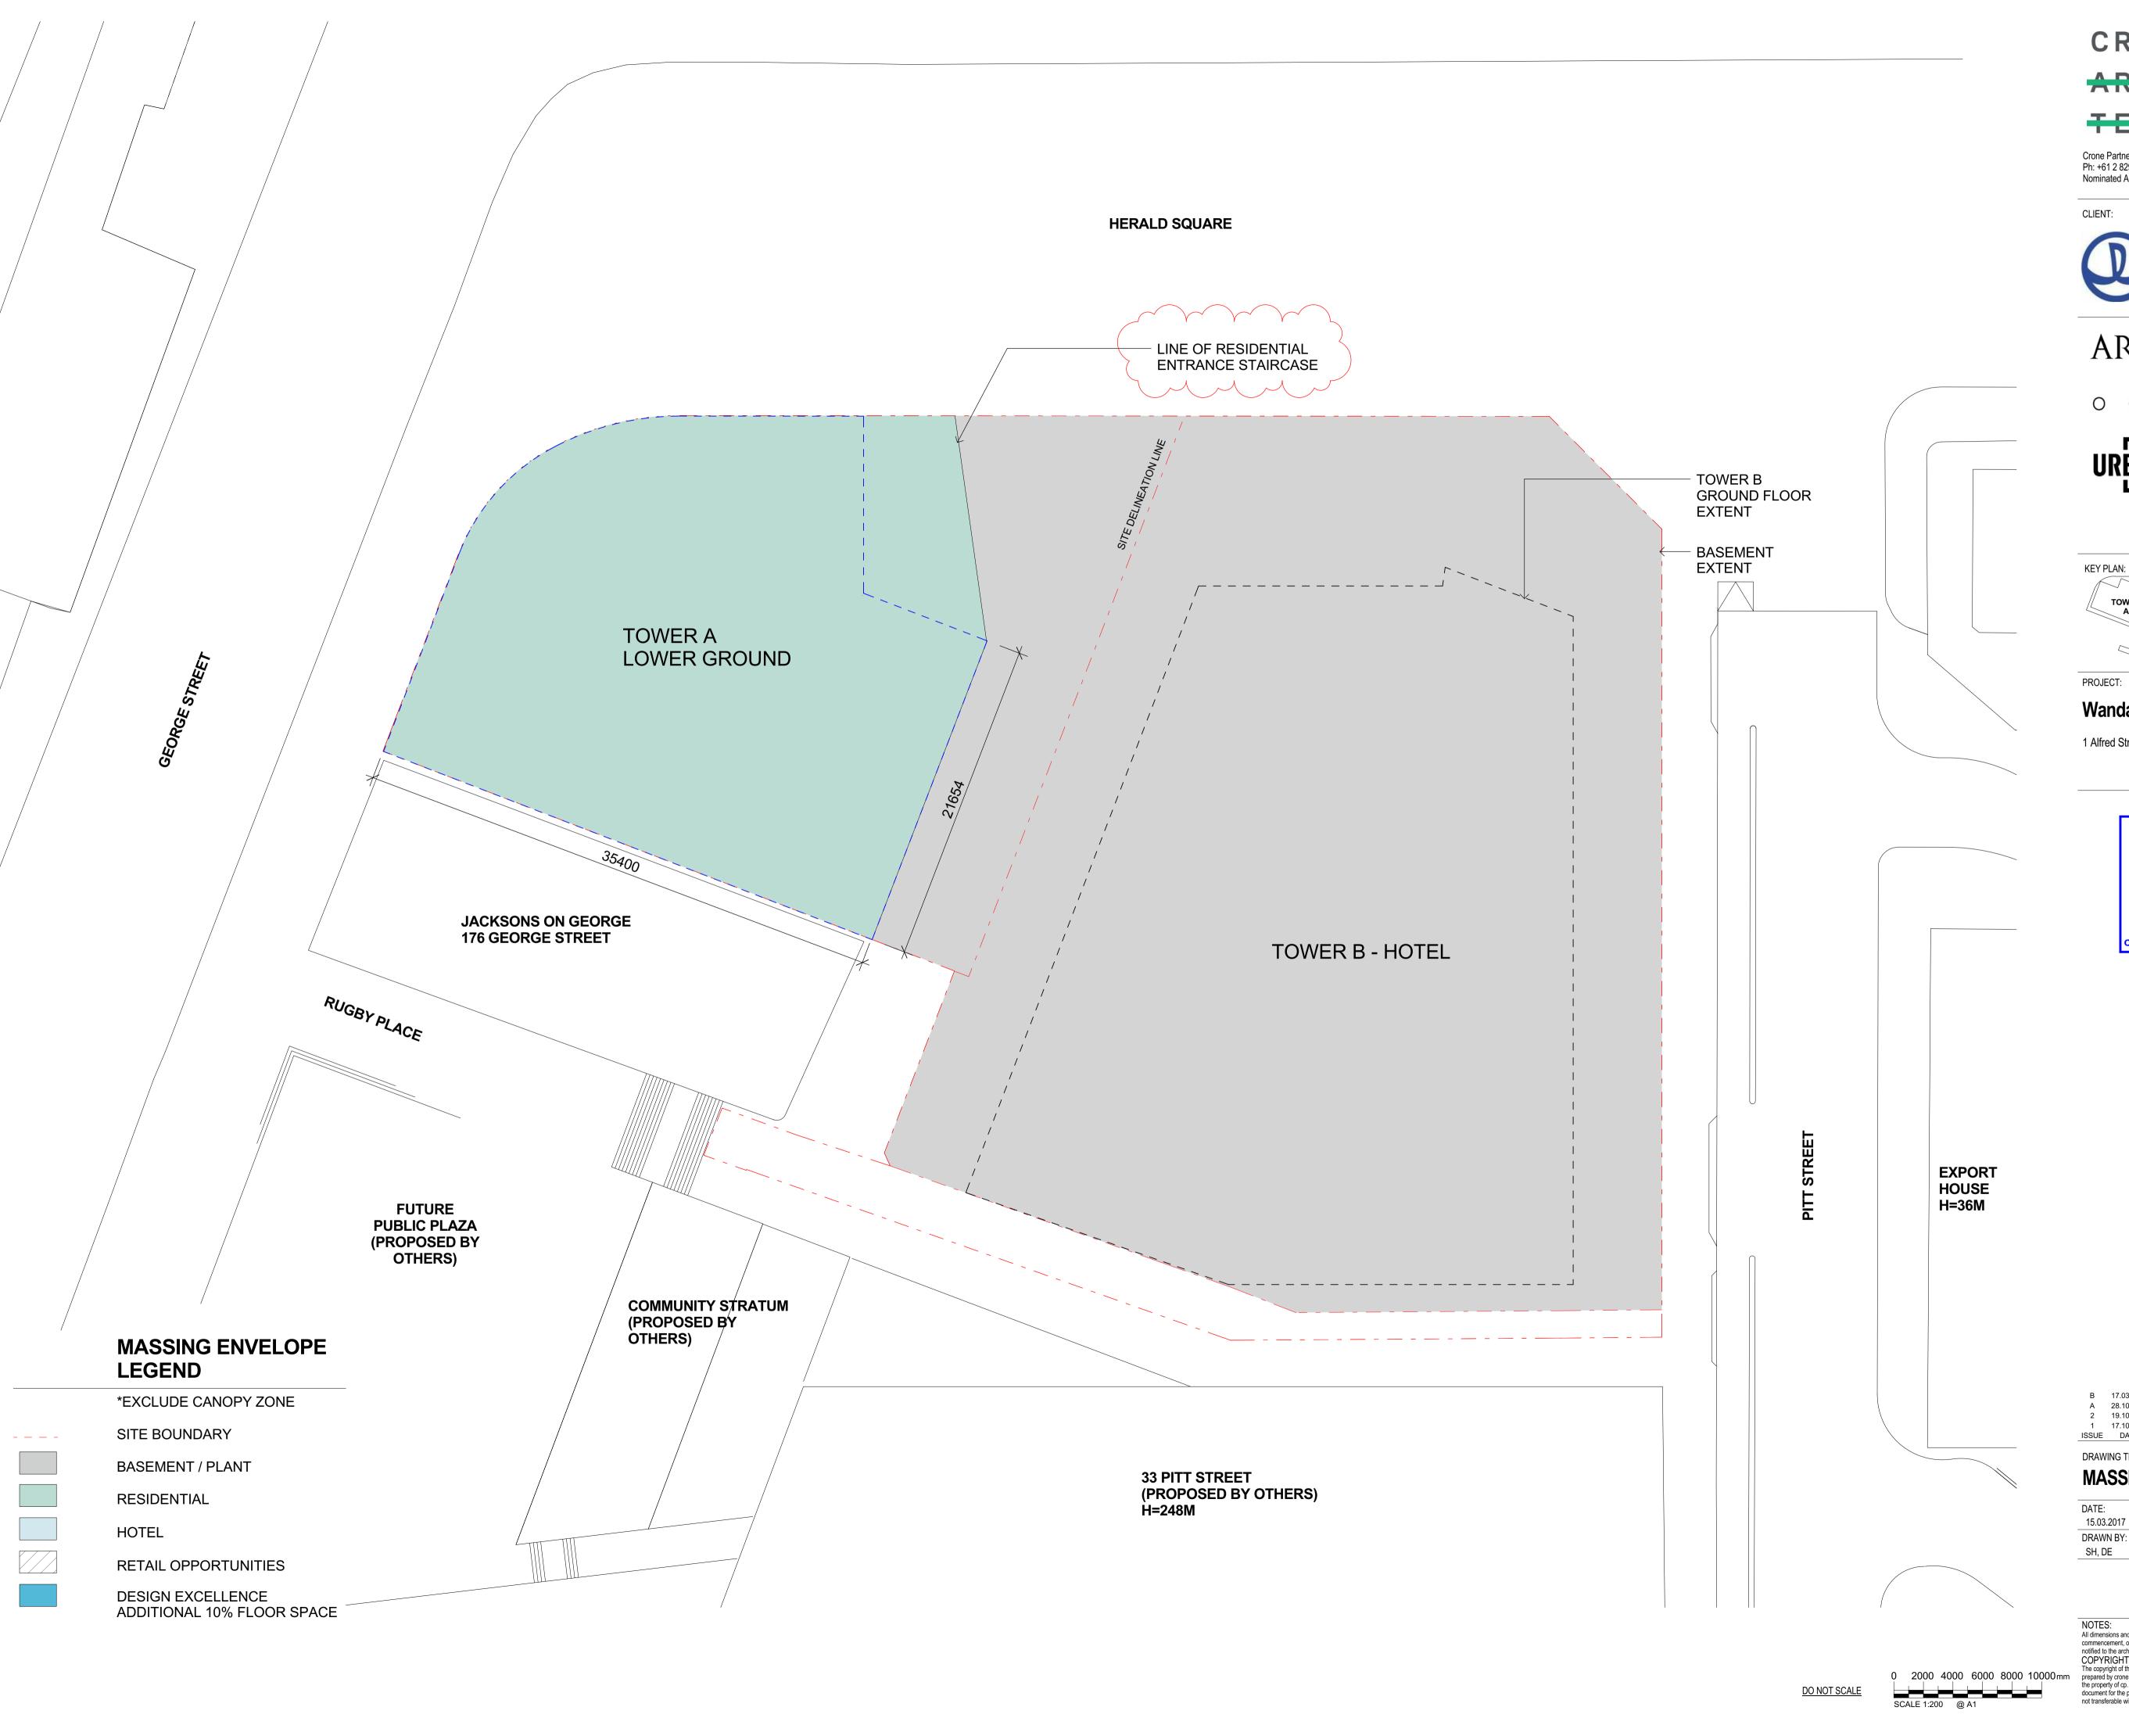

## Wanda Vista Sydney

1 Alfred Street Sydney NSW 2000

CITY OF SYDNEY
CITY PLANNING DIVISION

Section 96 APPROVAL

D/2015/1049/B
11/05/2017

These plans should be read in conjunction with the decision notice

B 17.03.2017 REVISED FOR STAGE 1 DEVELOPMENT APPLICATION SH
A 28.10.2016 ISSUED FOR STAGE 1 DEVELOPMENT APPLICATION SH
2 19.10.2016 DRAFT FOR DA SUBMISSION SH
1 17.10.2016 DRAFT FOR DA SUBMISSION SH
ISSUE DATE REVISION BY

## **MASSING ENVELOPE SITE PLAN**

| DATE:      | SCALE: |
|------------|--------|
| 15.03.2017 | 1      |
| DRAWN BY:  | PROJEC |
| SH. DE     |        |

1:500 @A1 DJECT NO: CA3054

DRAWING No:

S96 ISSUE

NOTES:
All dimensions and setouts to be verified prior to commencement, omissions or discrepancies to be notified to the architect.
COPYRIGHT:
The copyright of this drawing together with any other documents prepared by crone partners architecture studios. pty ltd (cp) remains the property of cp. crone partners grants licence for the use of this document for the purpose for which they are intended. The licence is not transferable without the permission of cp.

## **MASSING ENVELOPE LEGEND**

SITE BOUNDARY BASEMENT / PLANT

RESIDENTIAL HOTEL RETAIL OPPORTUNITIES DESIGN EXCELLENCE ADDITIONAL 10% FLOOR SPACE

DRAWING TITLE: