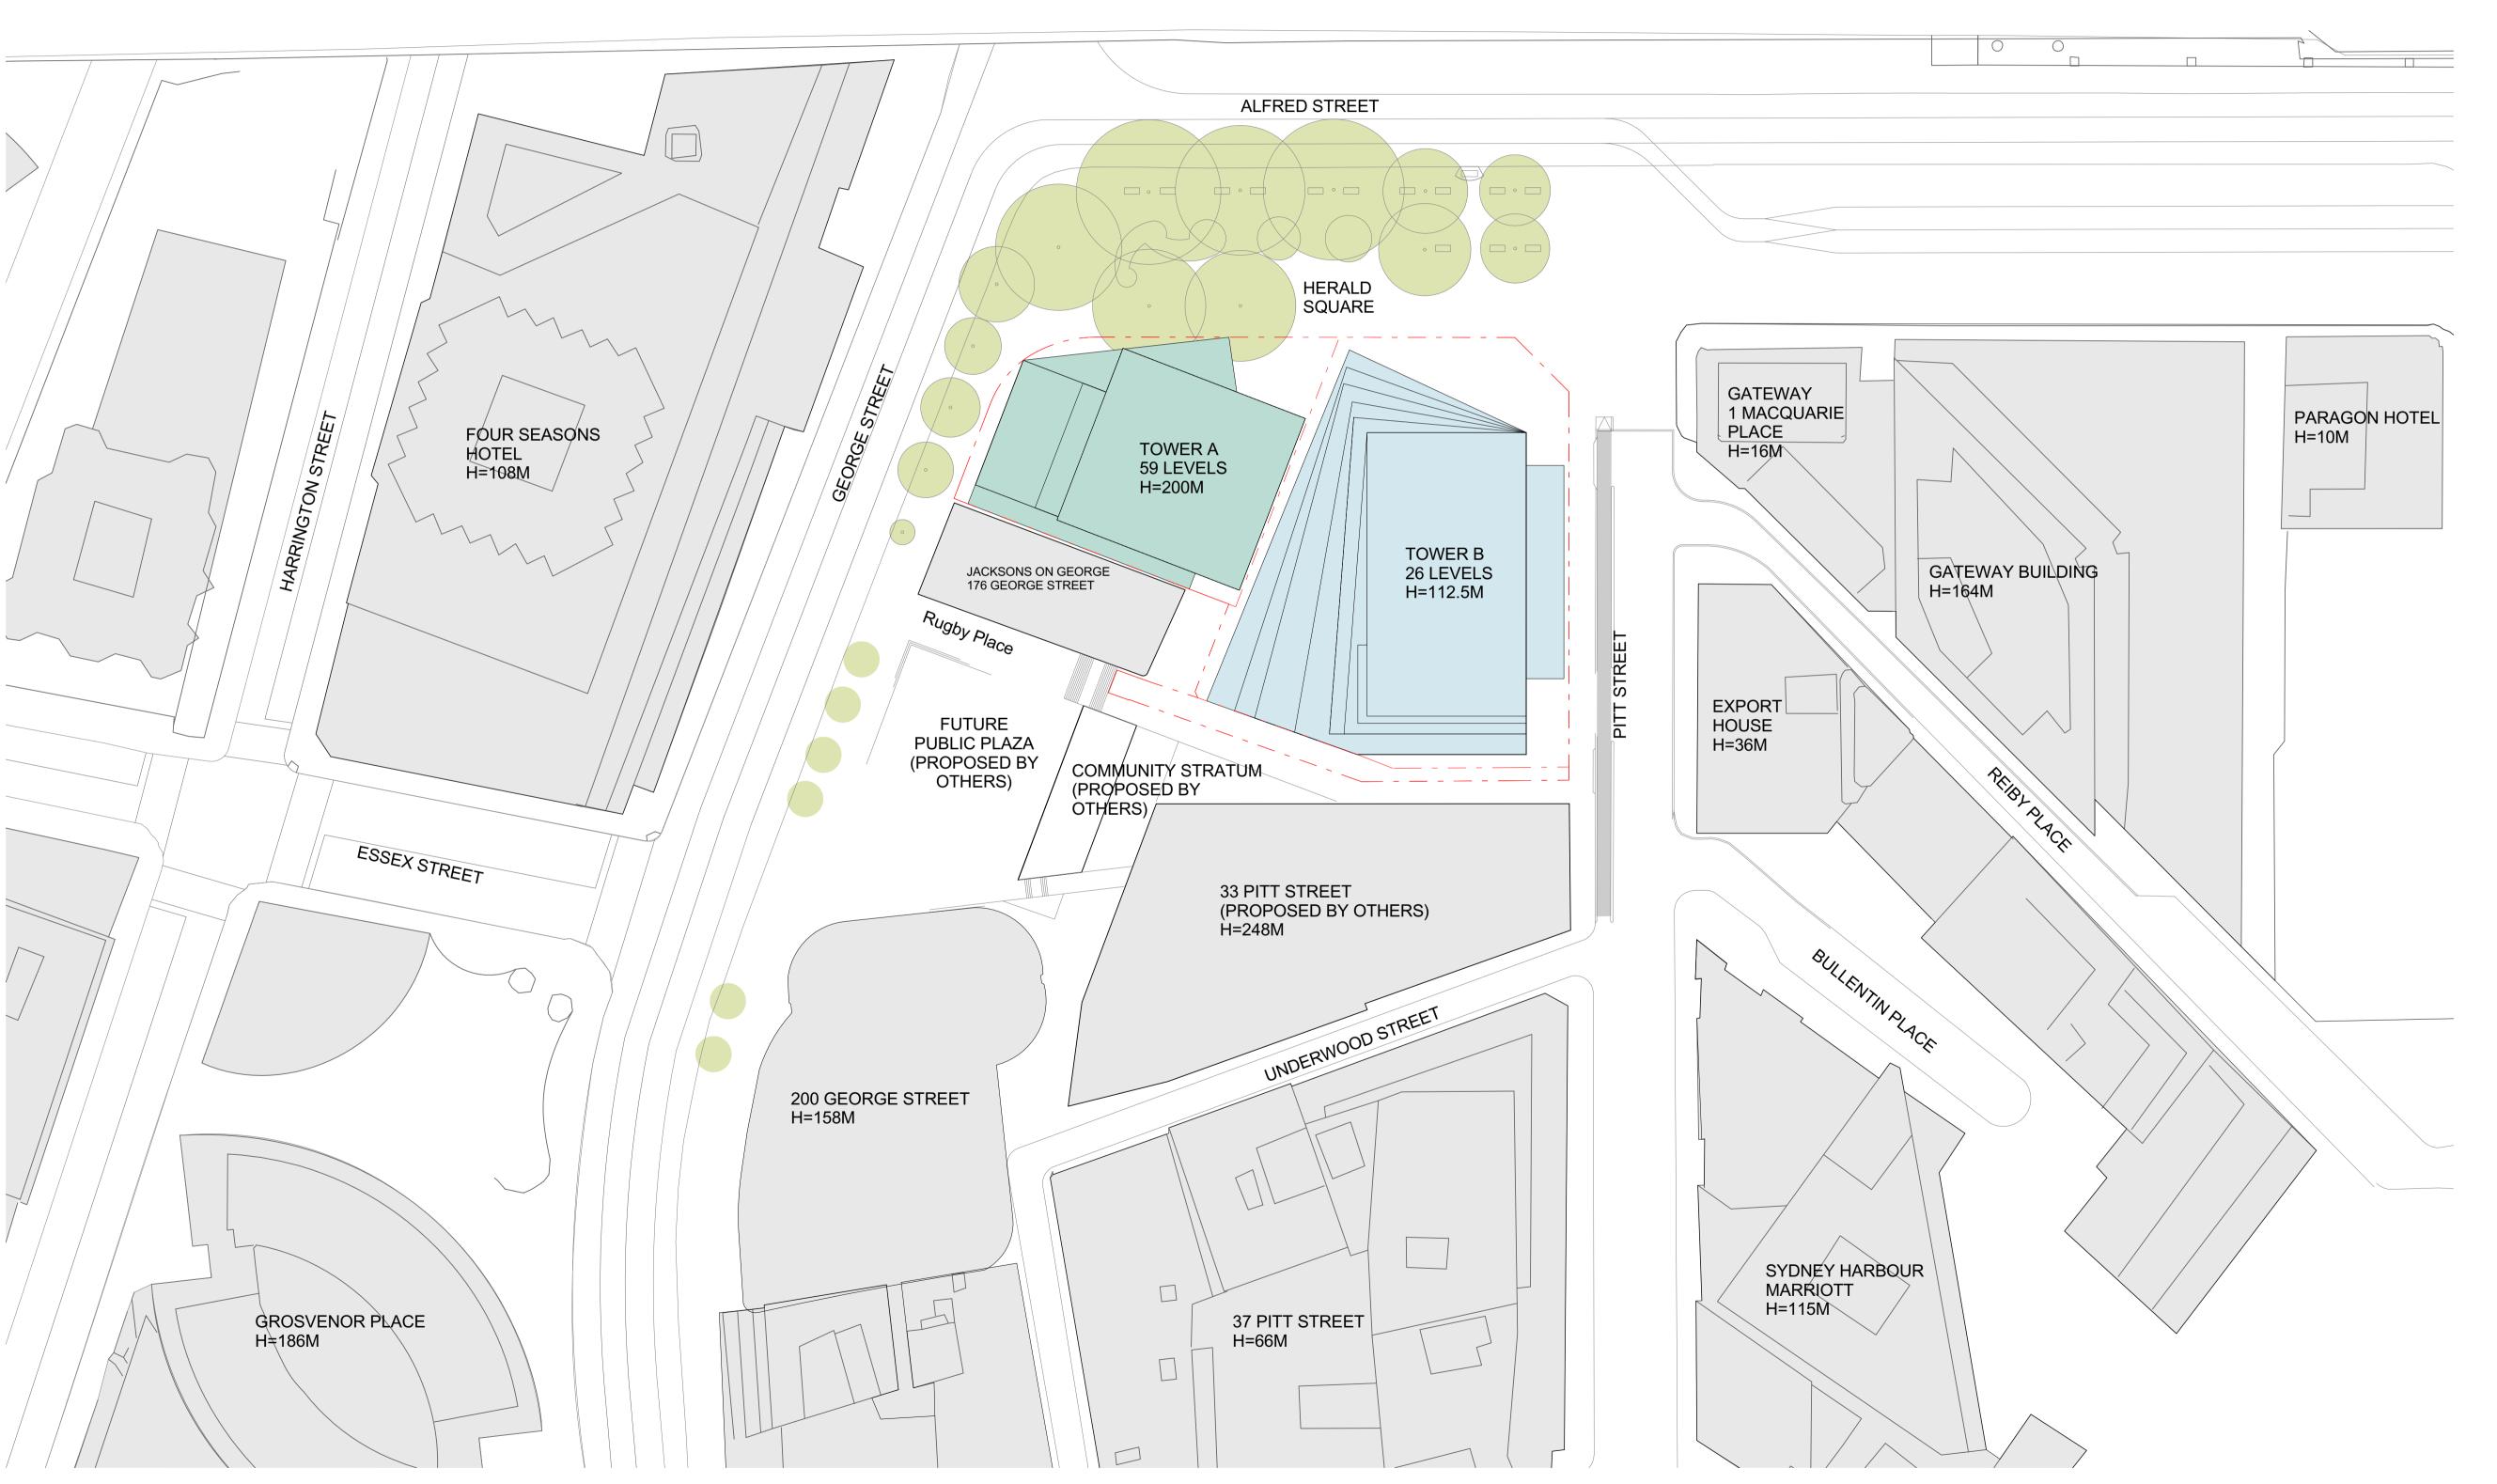

## Wanda Vista Sydney

1 Alfred Street Sydney NSW 2000

CITY OF SYDNEY
CITY PLANNING DIVISION

Section 96 APPROVAL

D/2015/1049/B
11/05/2017

These plans should be read in conjunction with the decision notice

B 17.03.2017 REVISED FOR STAGE 1 DEVELOPMENT APPLICATION SH
A 28.10.2016 ISSUED FOR STAGE 1 DEVELOPMENT APPLICATION SH
2 19.10.2016 DRAFT FOR DA SUBMISSION SH
1 17.10.2016 DRAFT FOR DA SUBMISSION SH
ISSUE DATE REVISION BY

## **MASSING ENVELOPE SITE PLAN**

| DATE:      | SCALE: |
|------------|--------|
| 15.03.2017 | 1      |
| DRAWN BY:  | PROJEC |
| SH. DE     |        |

1:500 @A1 DJECT NO: CA3054

DRAWING No:

S96 ISSUE

NOTES:
All dimensions and setouts to be verified prior to commencement, omissions or discrepancies to be notified to the architect.
COPYRIGHT:
The copyright of this drawing together with any other documents prepared by crone partners architecture studios. pty ltd (cp) remains the property of cp. crone partners grants licence for the use of this document for the purpose for which they are intended. The licence is not transferable without the permission of cp.