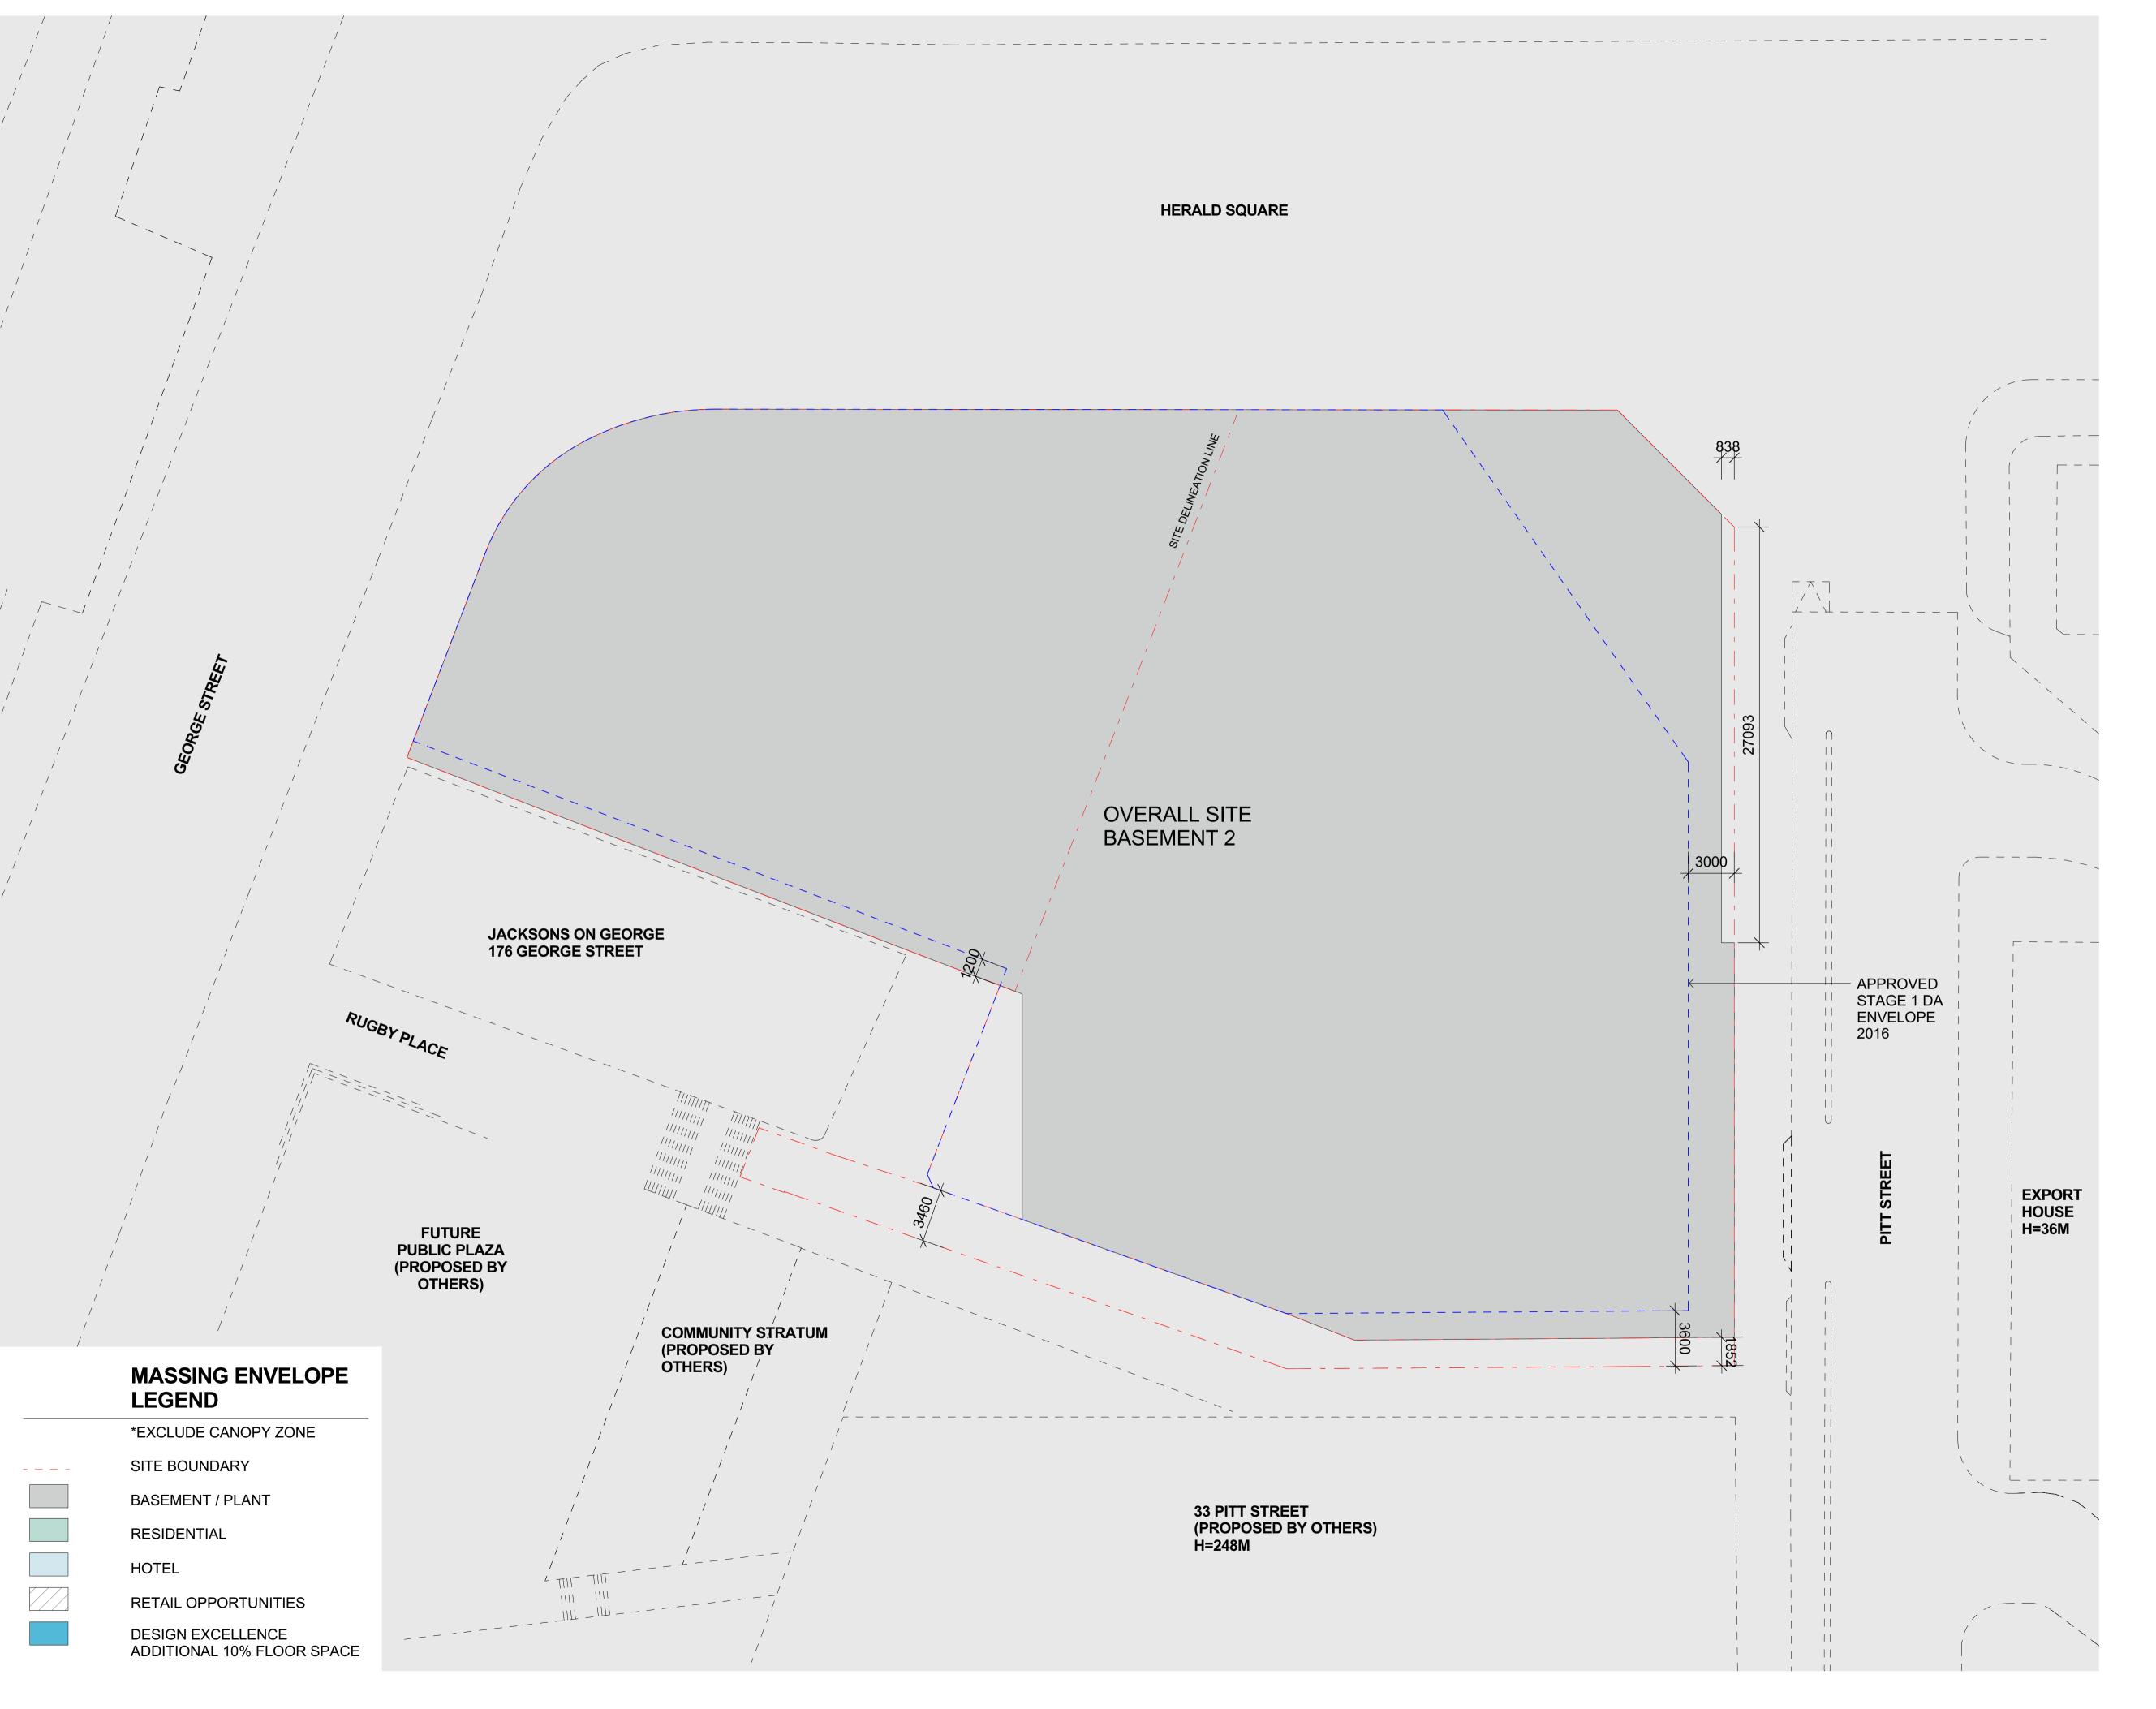

## **MASSING ENVELOPE SITE PLAN**

| DATE:      | SCALE: |
|------------|--------|
| 15.03.2017 | 1      |
| DRAWN BY:  | PROJEC |
| SH. DE     |        |

1:500 @A1 DJECT NO: CA3054

DRAWING No:

S96 ISSUE

NOTES:
All dimensions and setouts to be verified prior to commencement, omissions or discrepancies to be notified to the architect.
COPYRIGHT:
The copyright of this drawing together with any other documents prepared by crone partners architecture studios. pty ltd (cp) remains the property of cp. crone partners grants licence for the use of this document for the purpose for which they are intended. The licence is not transferable without the permission of cp.