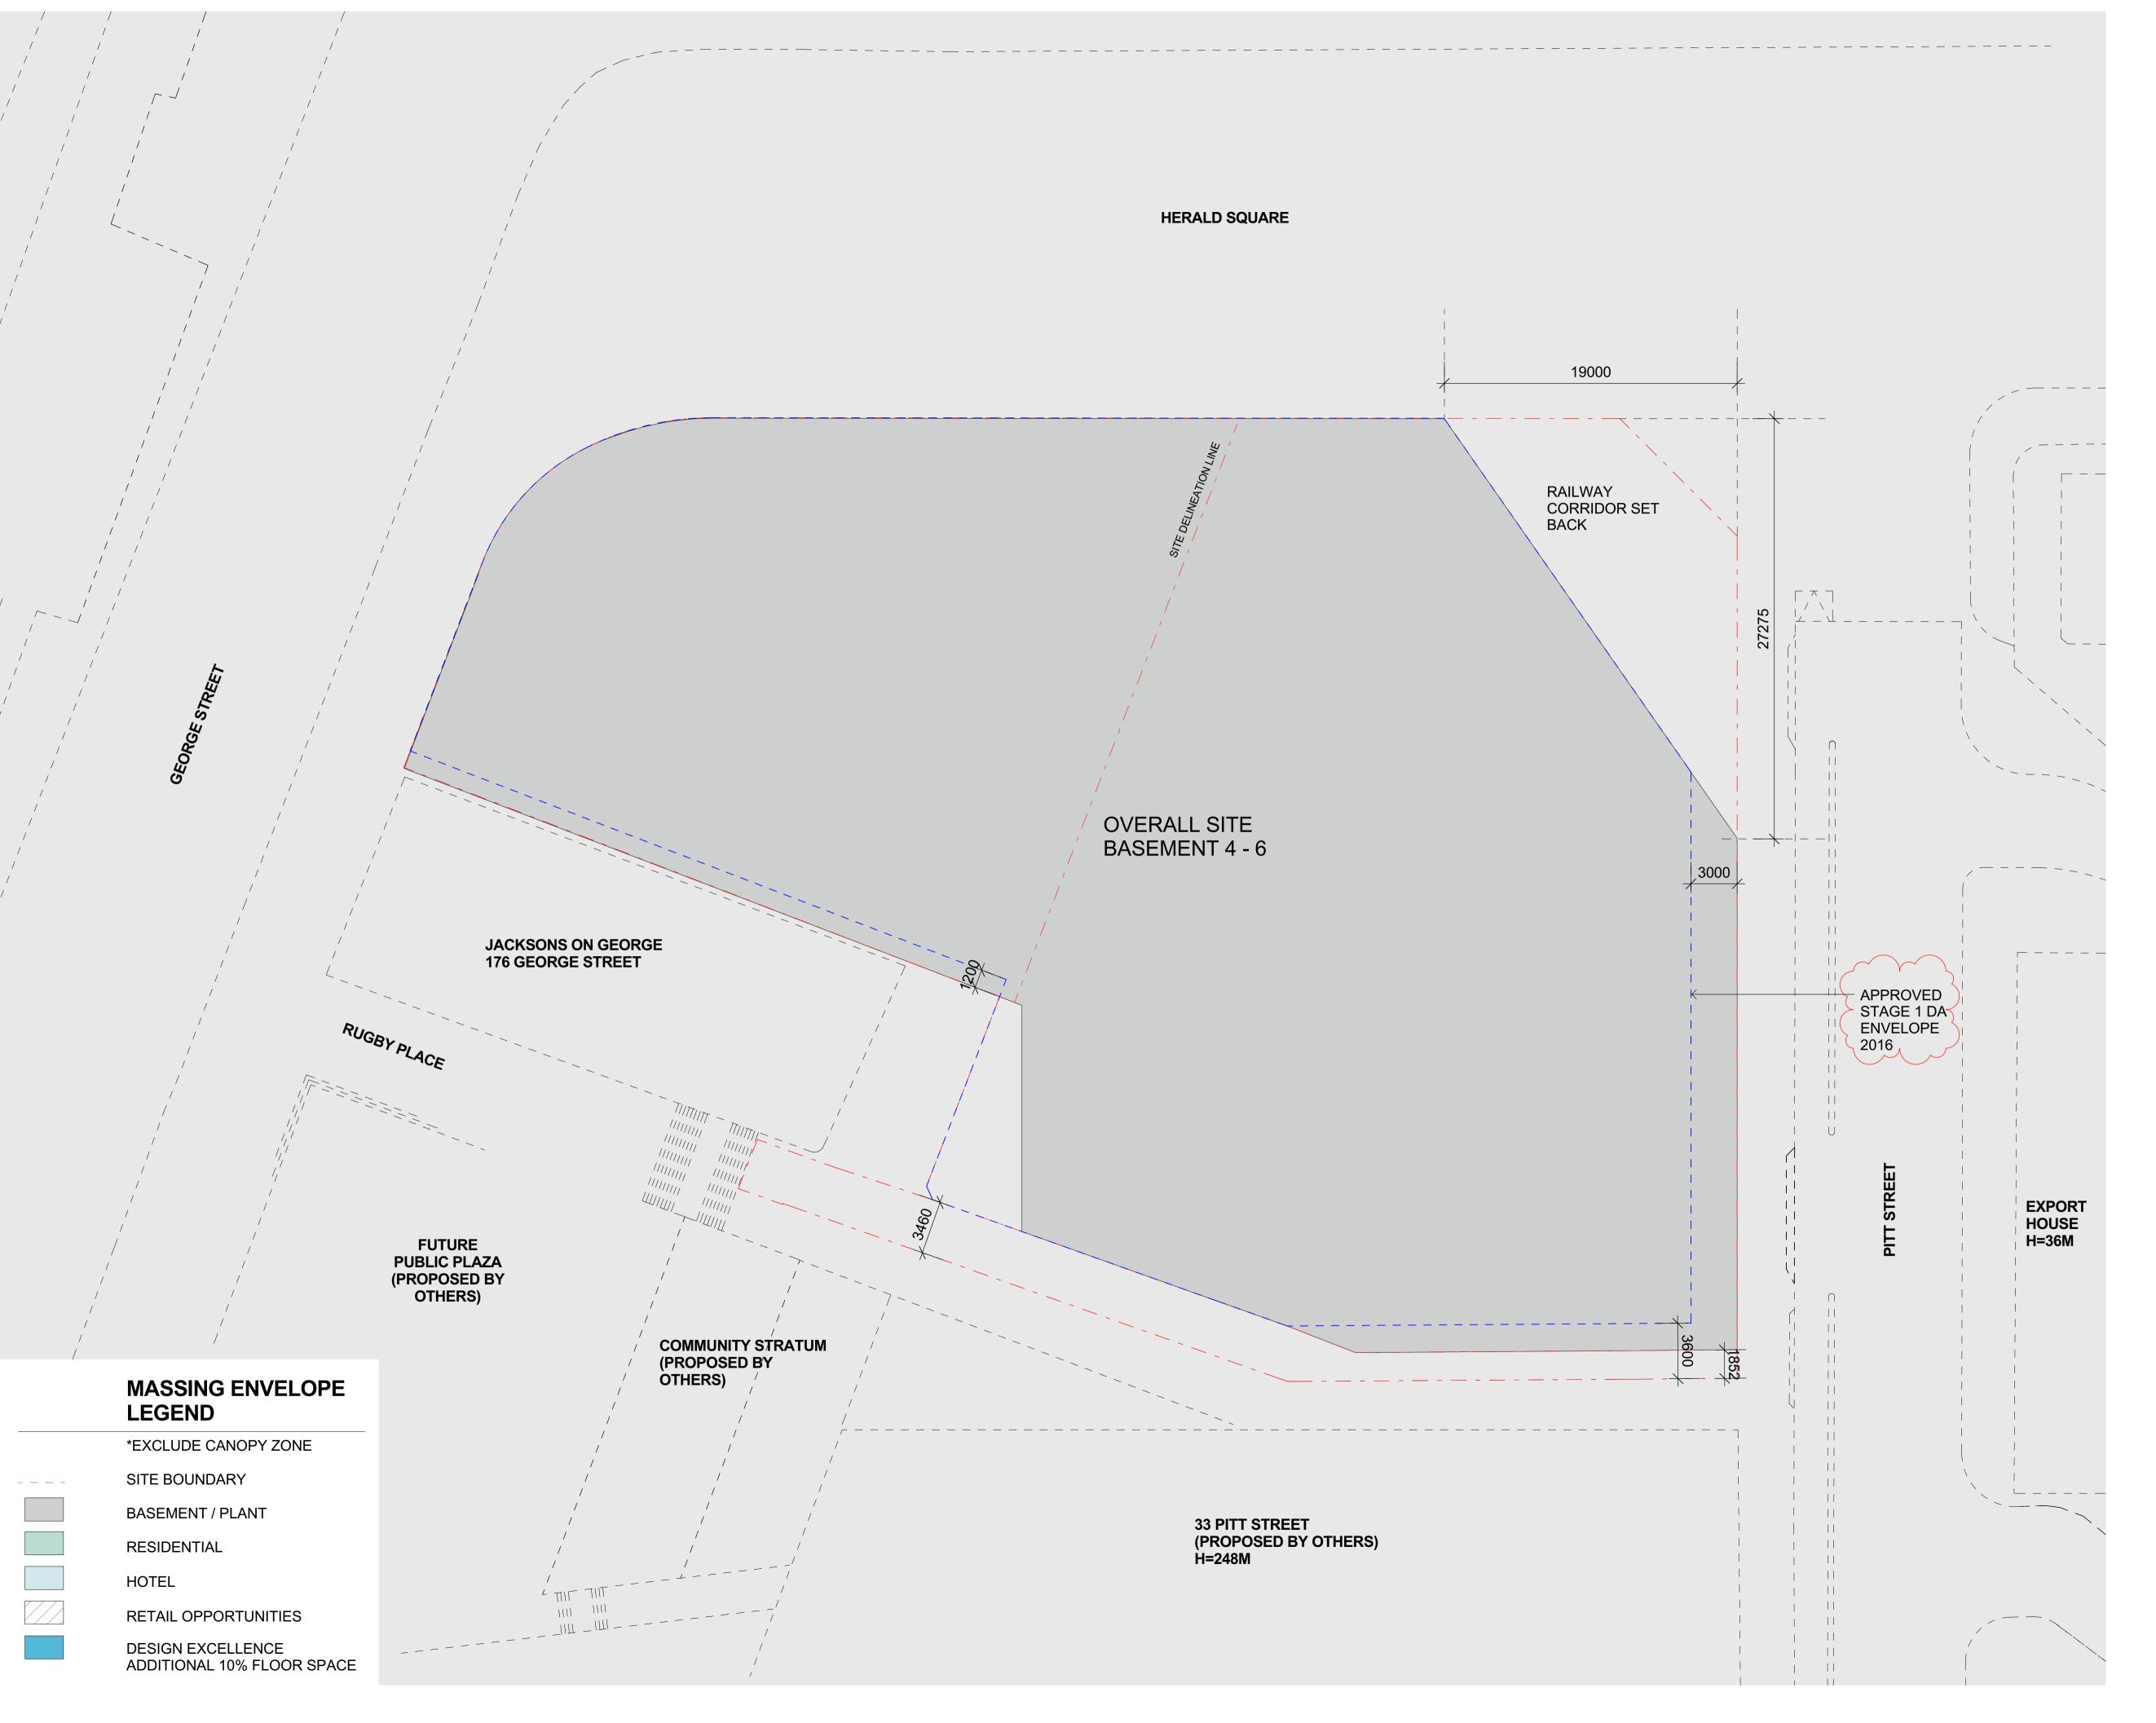

### **MASSING ENVELOPE BASEMENT 4-6**

DATE: SCALE:
15.03.2017 1:200 @A1

DRAWN BY: PROJECT NO:
SH, DE CA3054

CT NO: **S96 - 02**CA3054

DRAWING No:

S96 ISSUE

CRONE KENGO
ARCHI
AND
ASSOCIATES

Crone Partners Pty Ltd, Level 2, 364 Kent Street, Sydney, NSW 2000, Australia Ph: +61 2 8295 5300 Fax:+61 2 8295 5301 ABN: 80 095 989 272 Nominated Architect:Greg Crone - NSW Reg. No. 3929