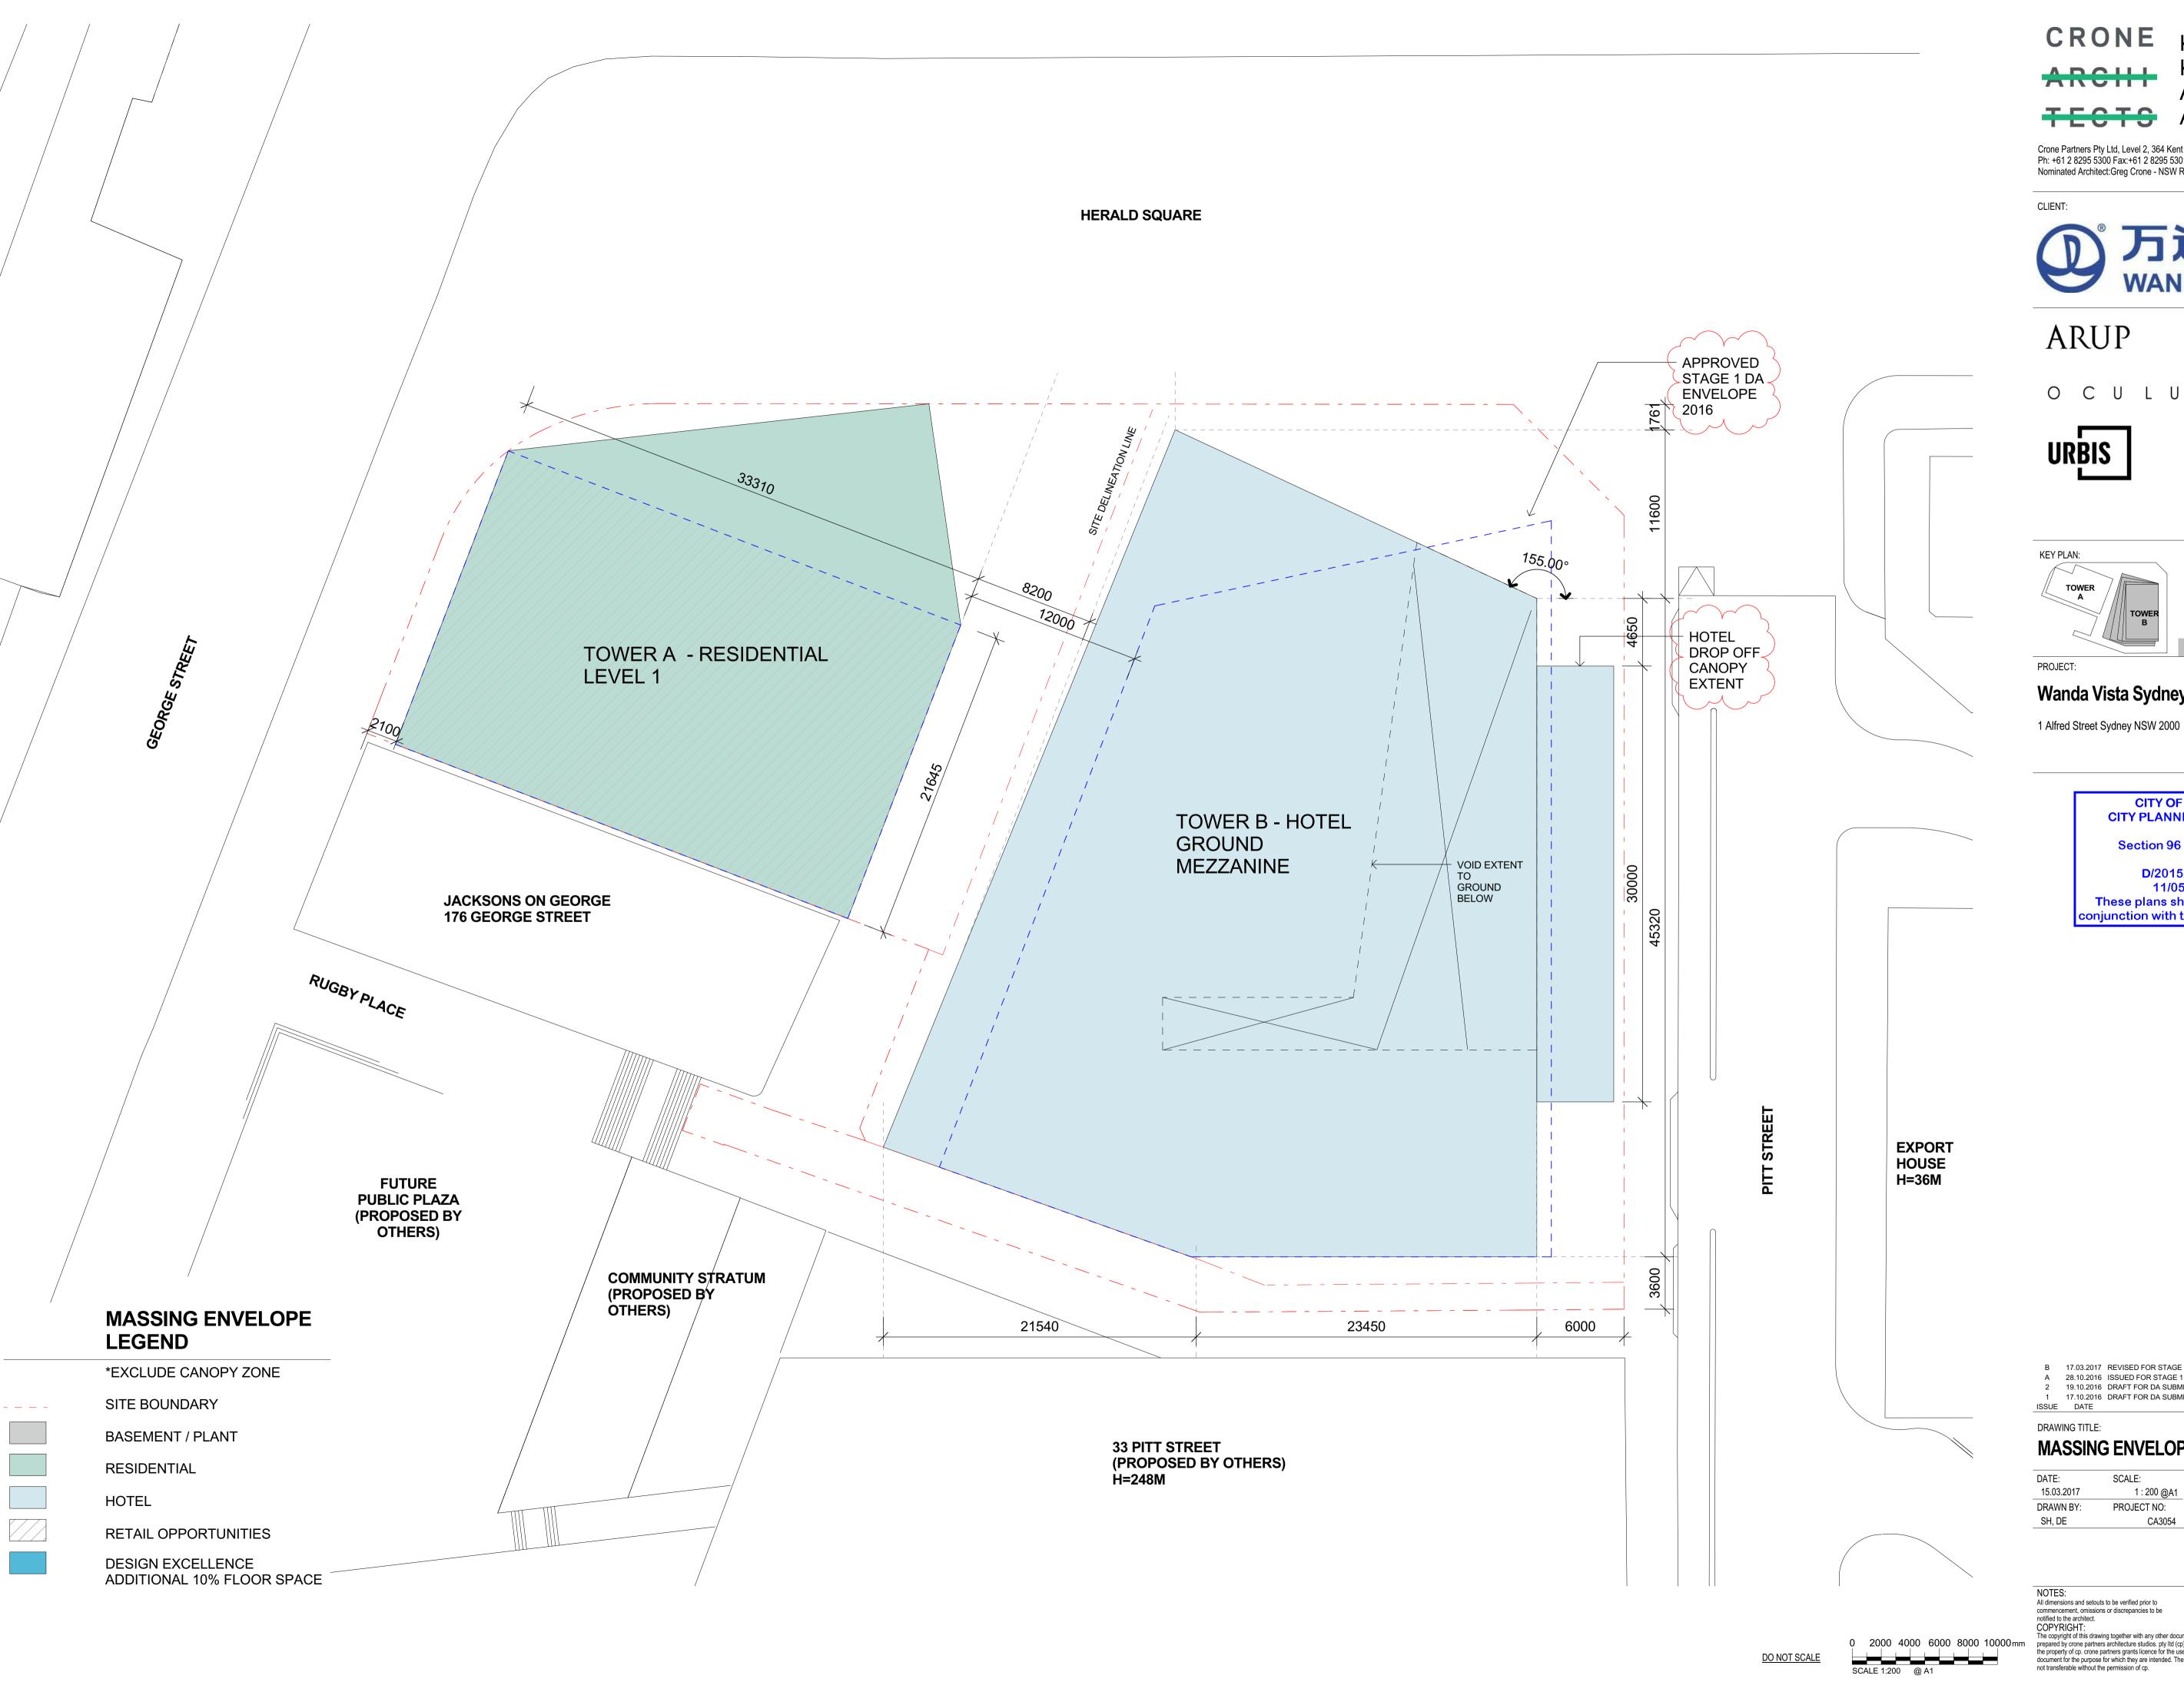

## Wanda Vista Sydney

1 Alfred Street Sydney NSW 2000

CITY OF SYDNEY
CITY PLANNING DIVISION

Section 96 APPROVAL

D/2015/1049/B
11/05/2017

These plans should be read in conjunction with the decision notice

B 17.03.2017 REVISED FOR STAGE 1 DEVELOPMENT APPLICATION SH
A 28.10.2016 ISSUED FOR STAGE 1 DEVELOPMENT APPLICATION SH
2 19.10.2016 DRAFT FOR DA SUBMISSION SH
1 17.10.2016 DRAFT FOR DA SUBMISSION SH
ISSUE DATE REVISION BY

## **MASSING ENVELOPE SITE PLAN**

| DATE:      | SCALE: |
|------------|--------|
| 15.03.2017 | 1      |
| DRAWN BY:  | PROJEC |
| SH. DE     |        |

1:500 @A1 DJECT NO: CA3054

DRAWING No:

S96 ISSUE

NOTES:
All dimensions and setouts to be verified prior to commencement, omissions or discrepancies to be notified to the architect.
COPYRIGHT:
The copyright of this drawing together with any other documents prepared by crone partners architecture studios. pty ltd (cp) remains the property of cp. crone partners grants licence for the use of this document for the purpose for which they are intended. The licence is not transferable without the permission of cp.