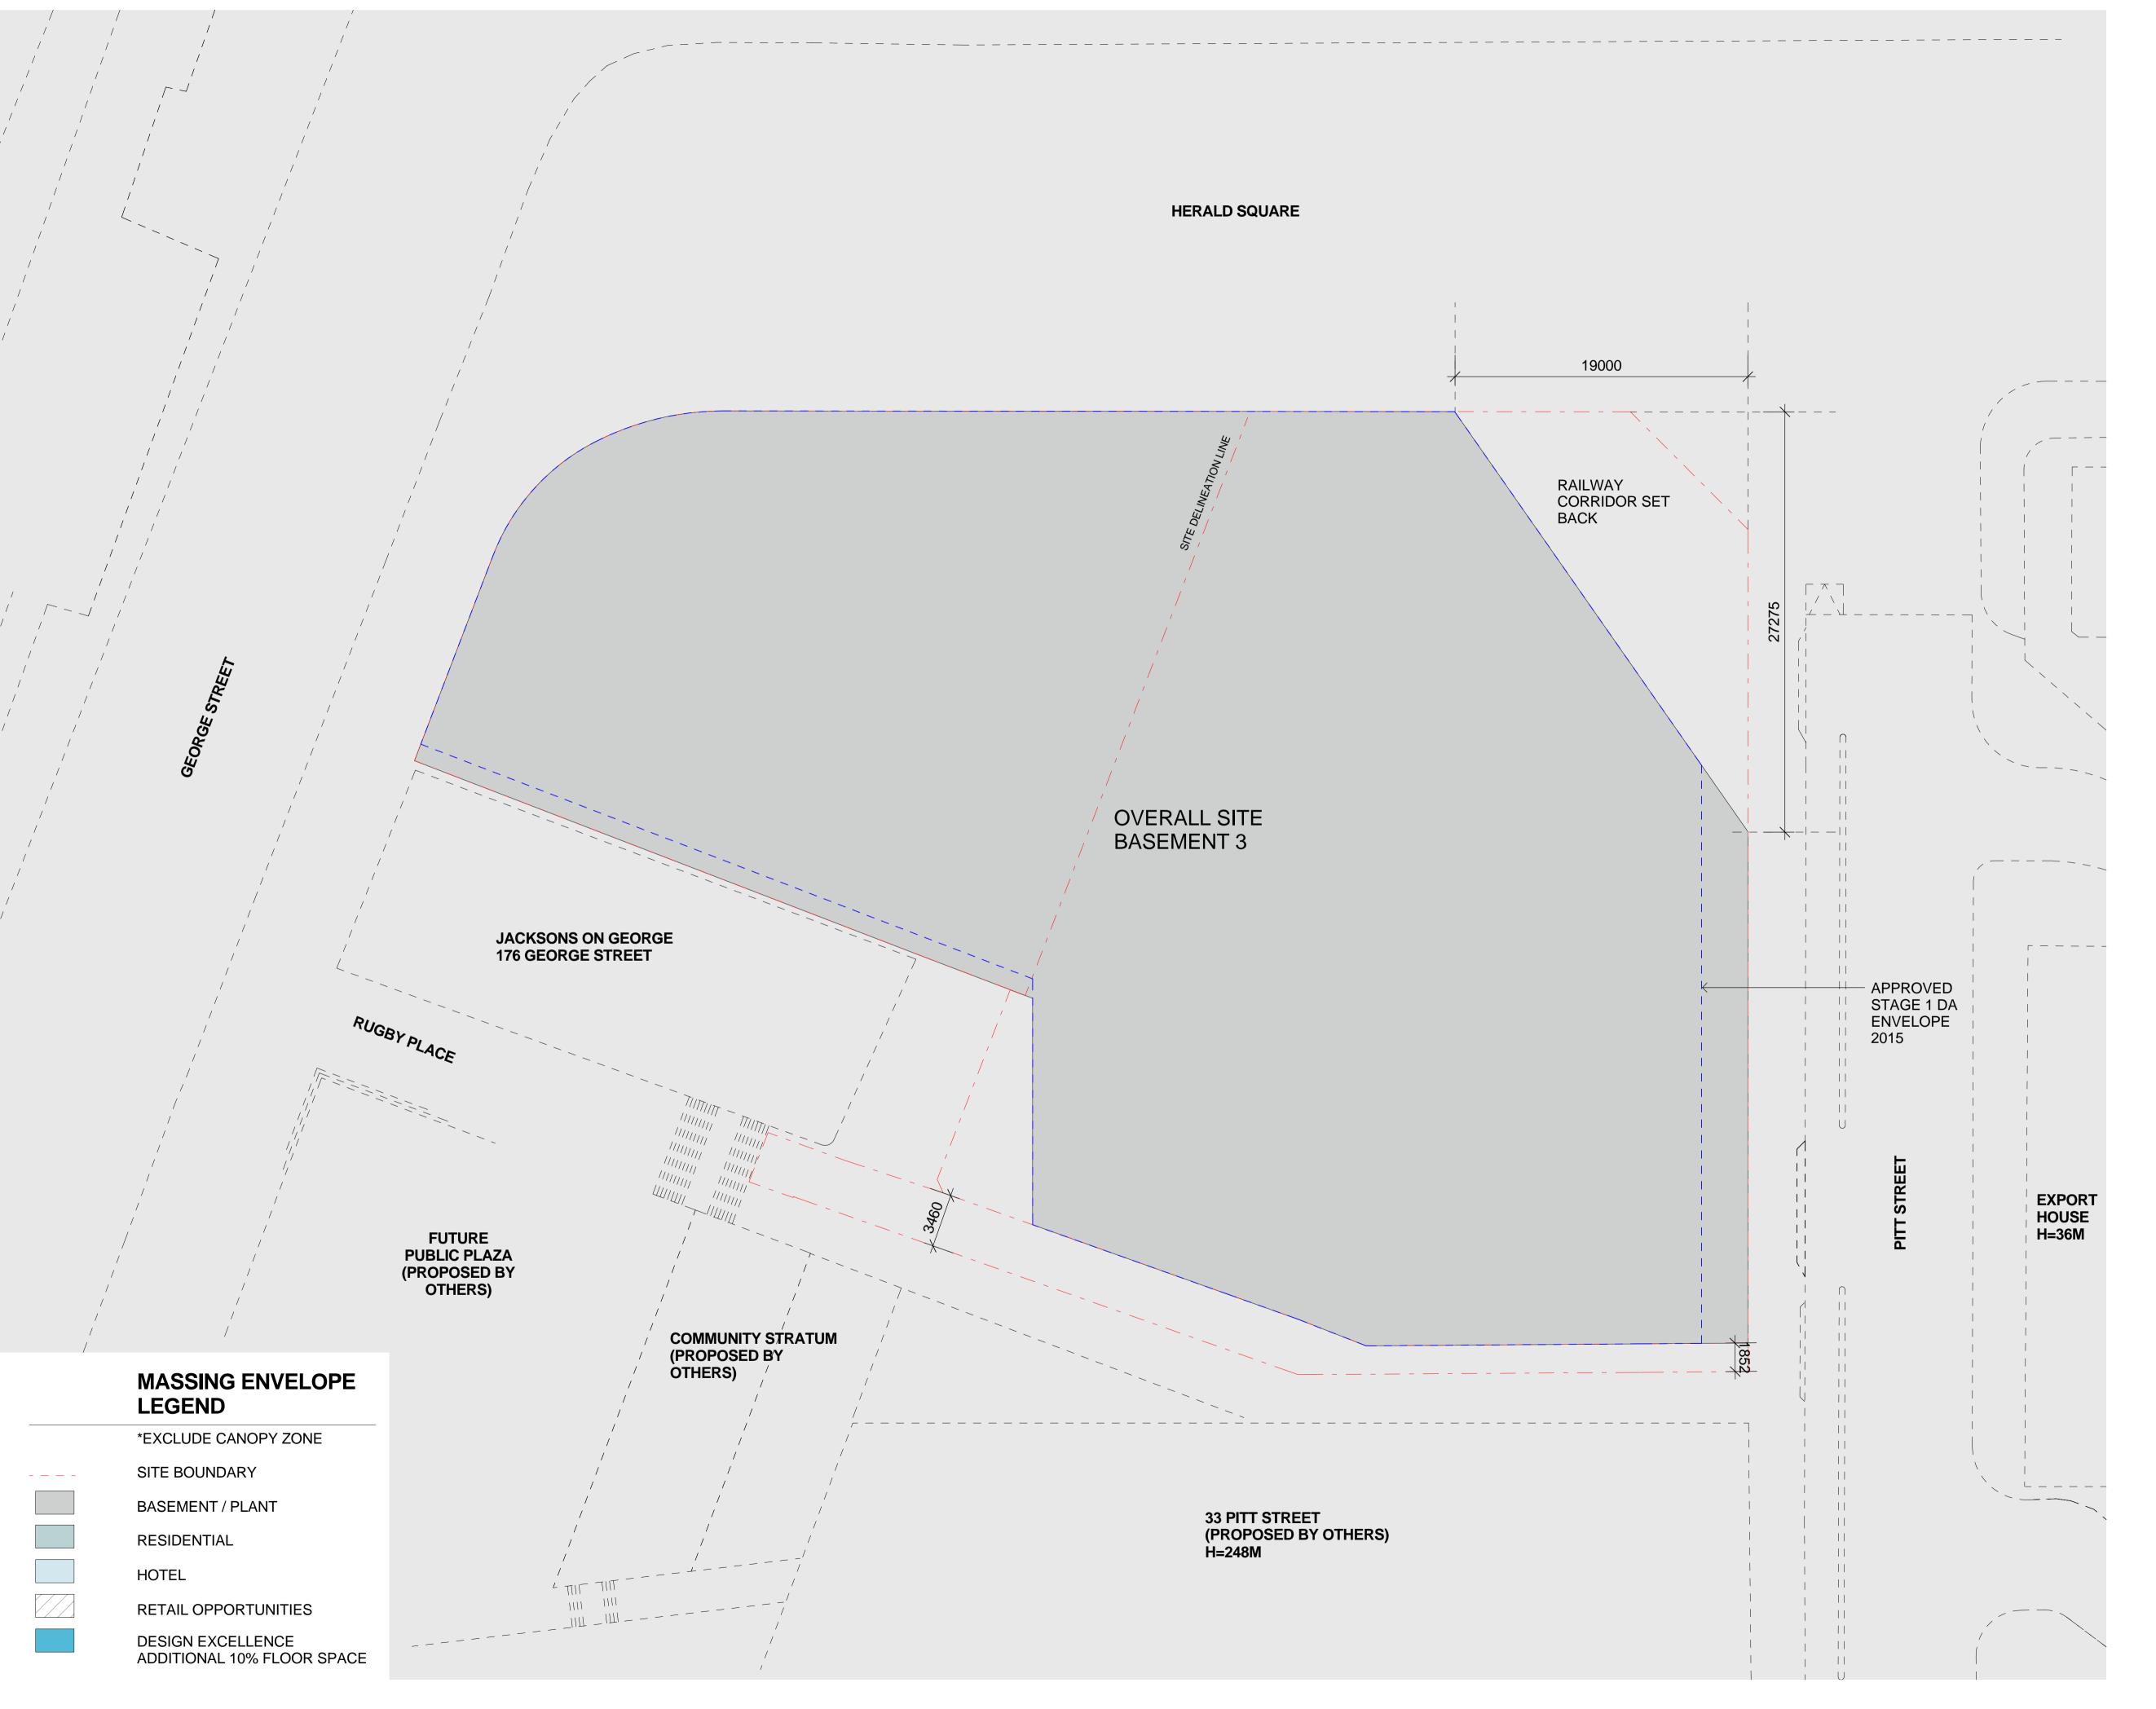

DRAWING TITLE:

**MASSING ENVELOPE BASEMENT 3** 

DATE: SCALE: DRAWING No: 1:200 @A1

17.10.2016 DRAWN BY: PROJECT NO: SH, DE

**S96 - 03** CA3054

S96 ISSUE

NOTES: All dimensions and setouts to be verified prior to commencement, omissions or discrepancies to be notified to the architect.