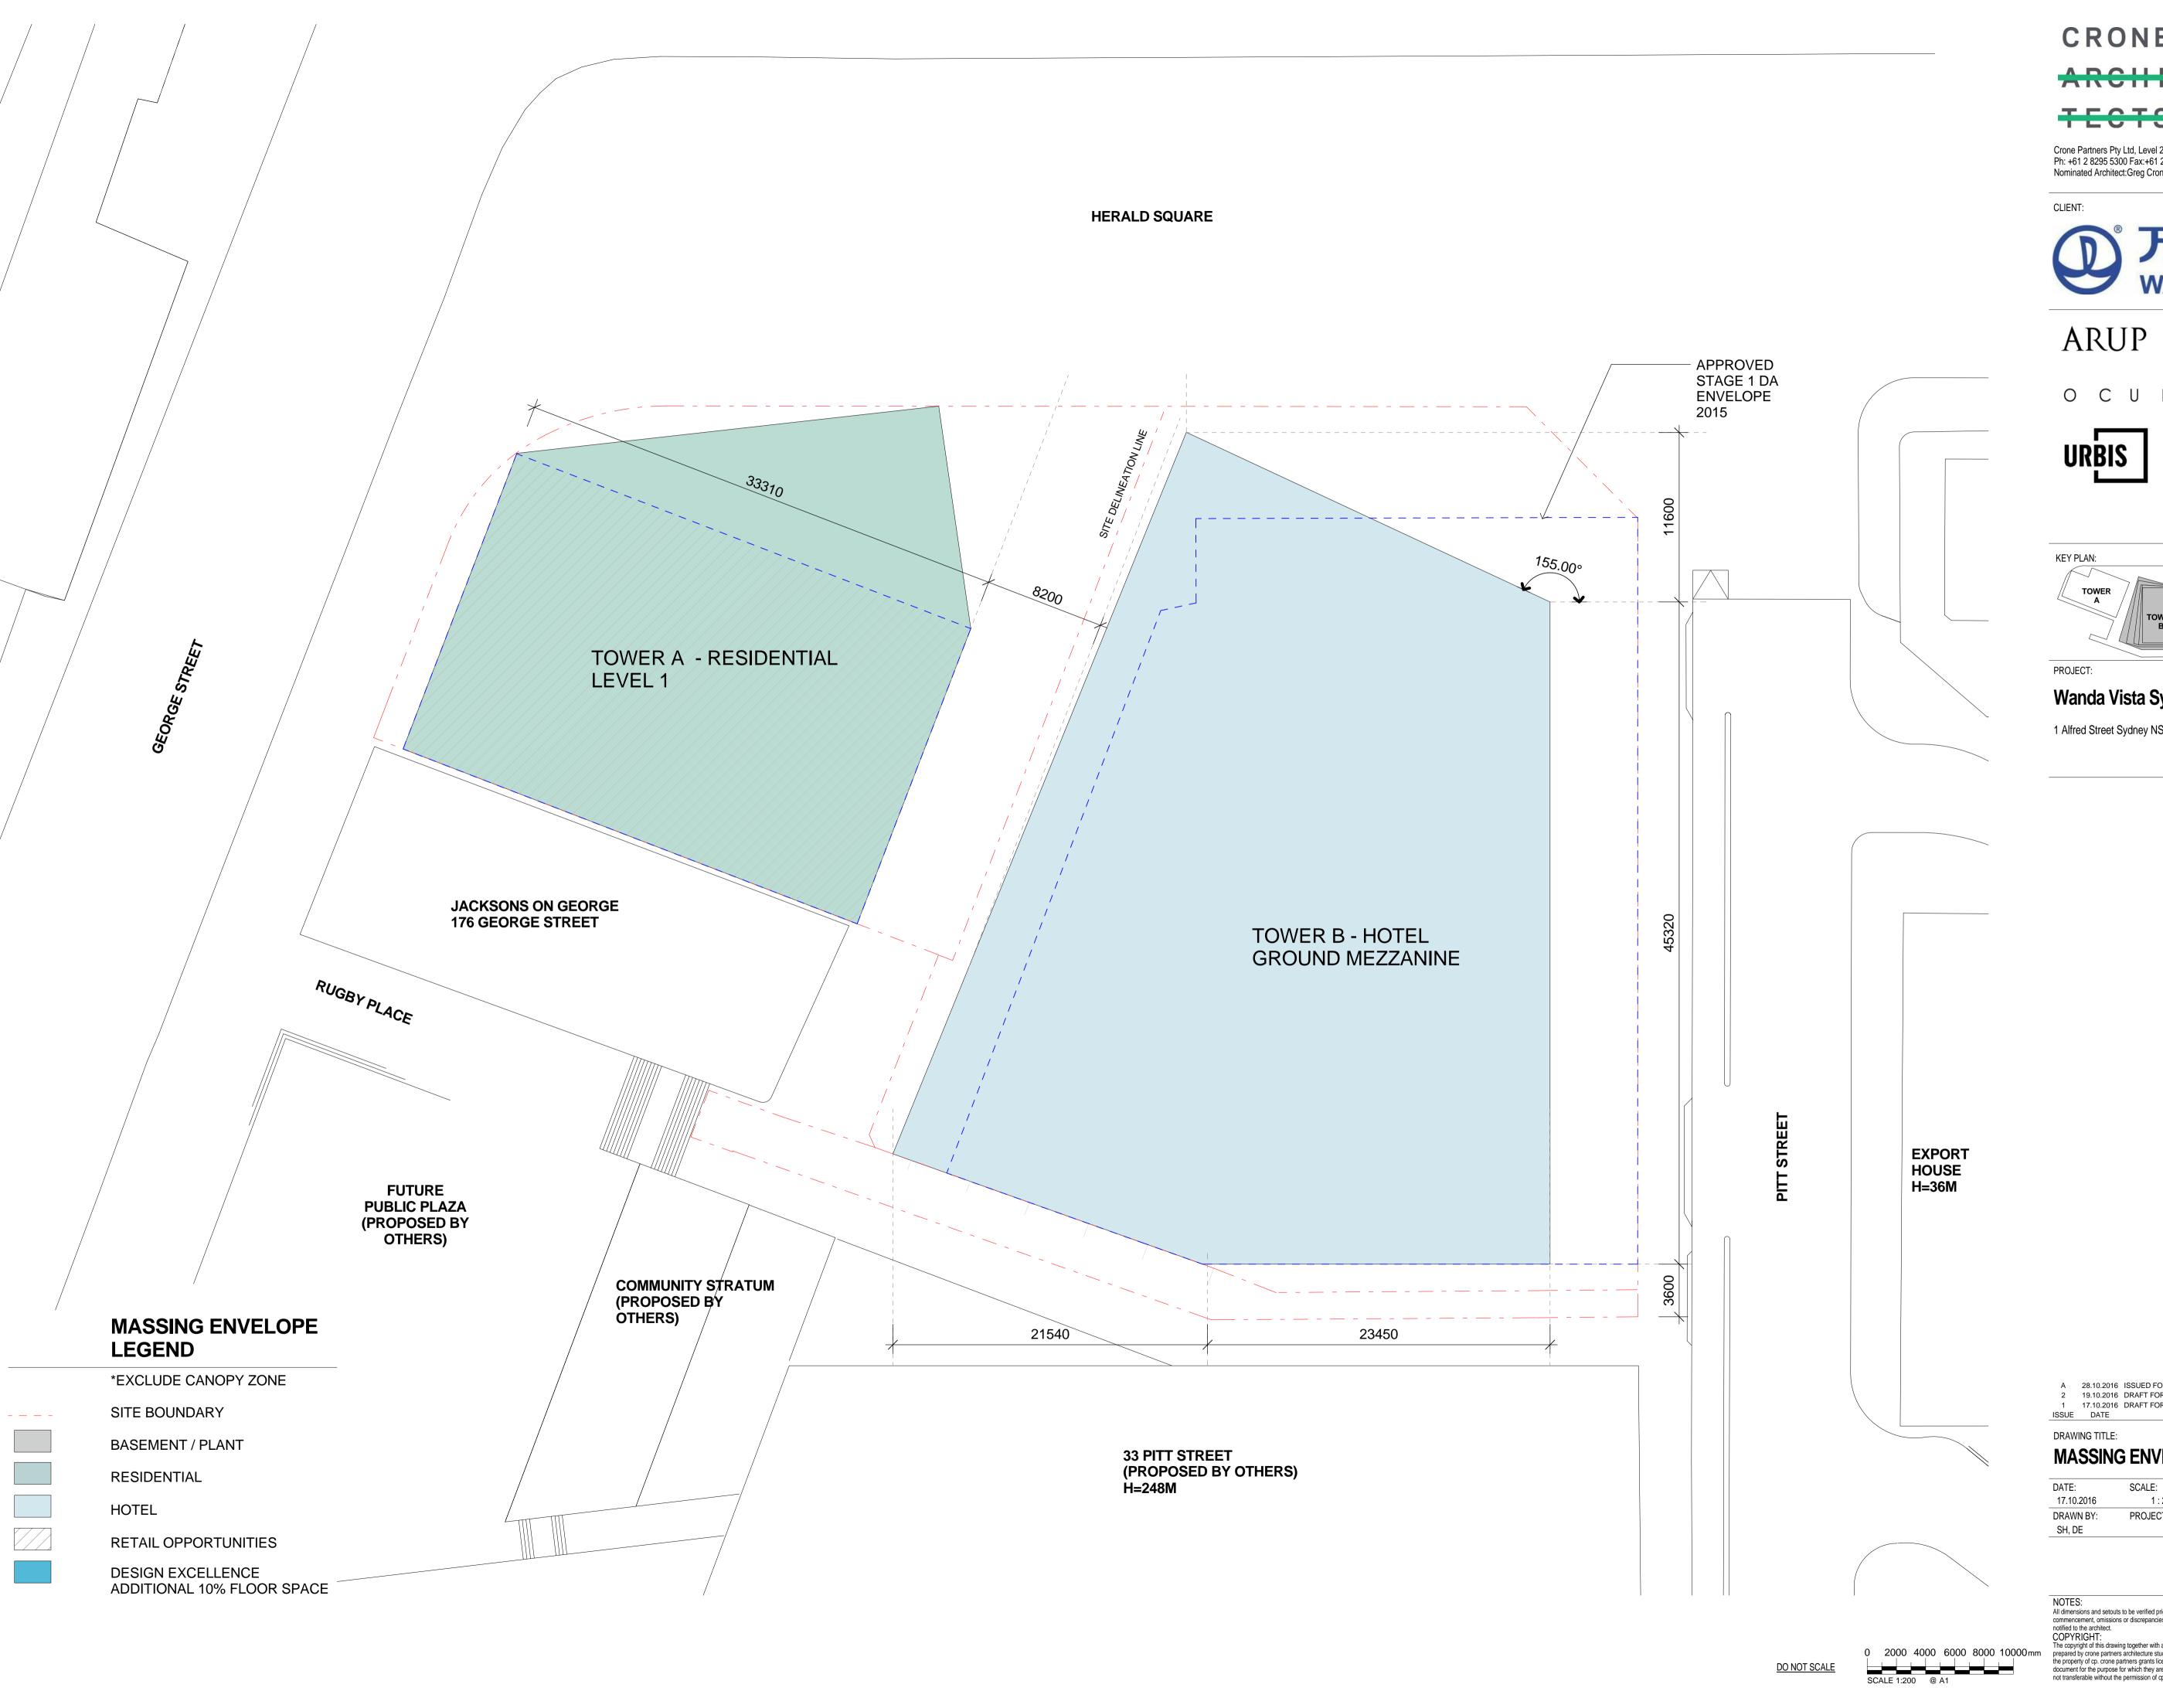

## Wanda Vista Sydney

1 Alfred Street Sydney NSW 2000

A 28.10.2016 ISSUED FOR STAGE 1 DEVELOPMENT APPLICATION
2 19.10.2016 DRAFT FOR DA SUBMISSION
1 17.10.2016 DRAFT FOR DA SUBMISSION
ISSUE DATE REVISION

## **MASSING ENVELOPE LEVEL GM**

1:200 @A1 PROJECT NO: CA3054

**S96 - 08** 

DRAWING No:

S96 ISSUE

All dimensions and setouts to be verified prior to commencement, omissions or discrepancies to be notified to the architect.