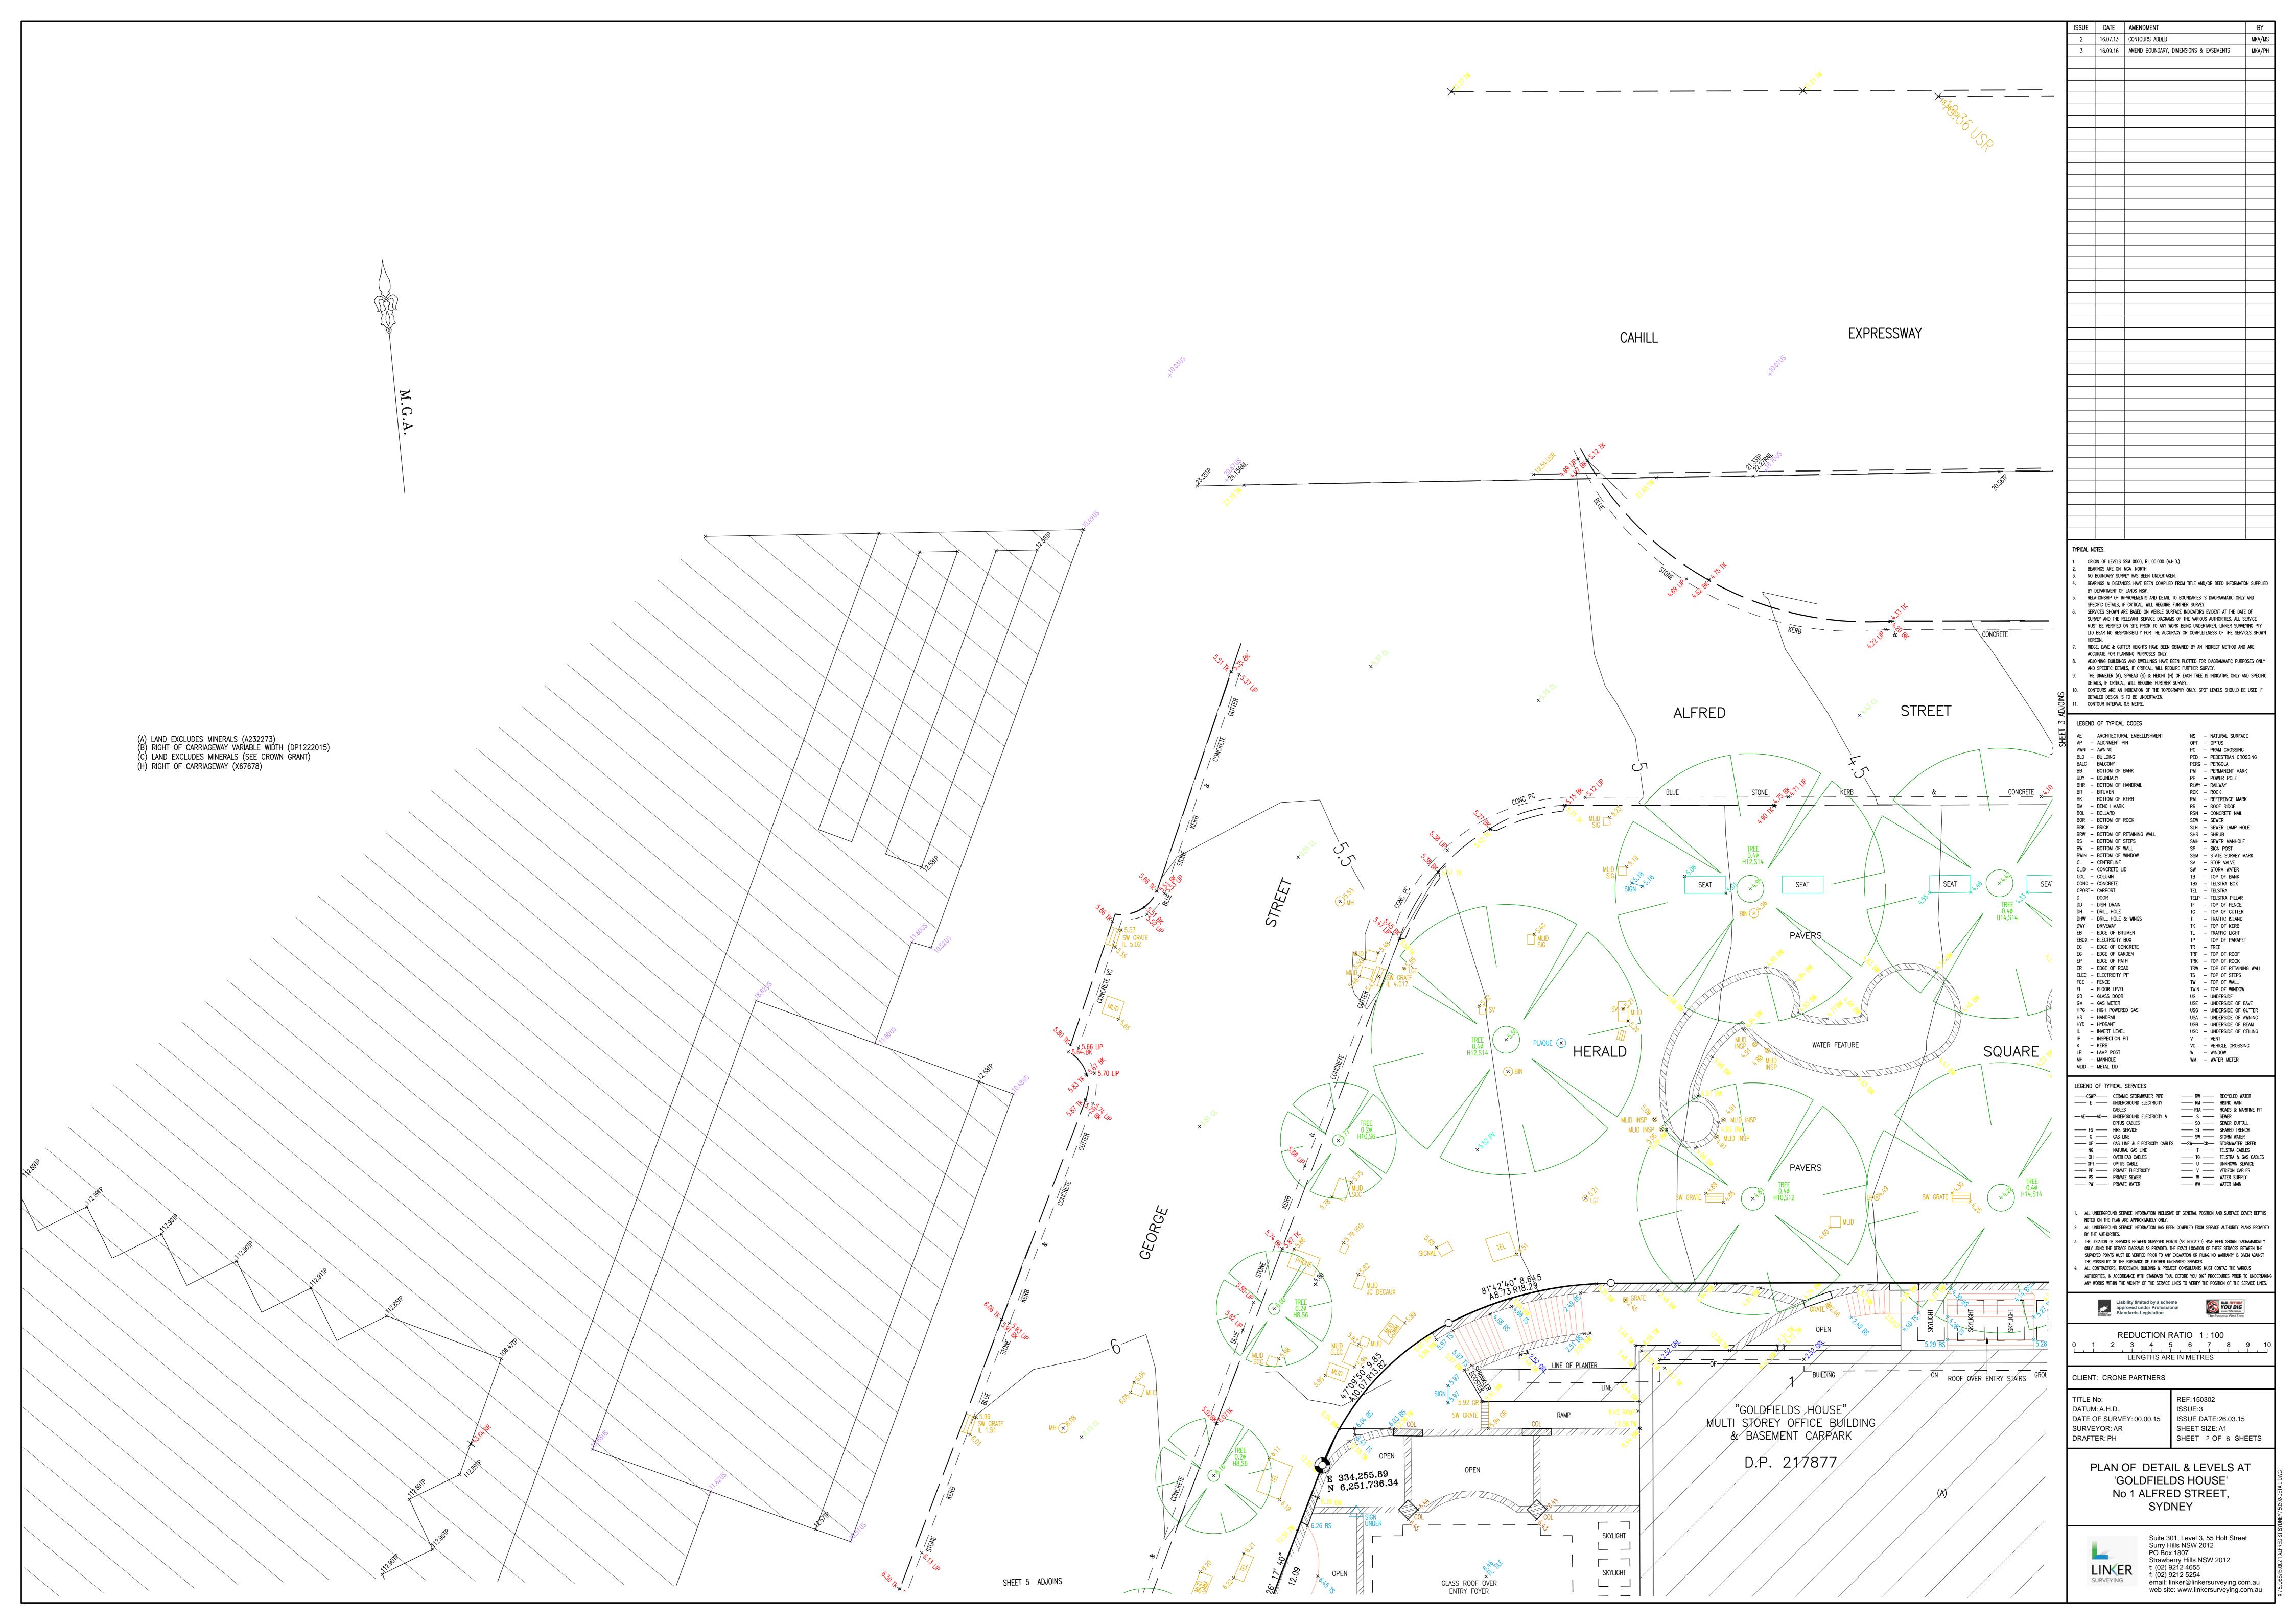

ISSUE DATE AMENDMENT 2 | 16.07.13 | CONTOURS ADDED MKA/MS 3 | 16.09.16 | AMEND BOUNDARY, DIMENSIONS & EASEMENTS ORIGIN OF LEVELS SSM 0000, R.L.00.000 (A.H.D.) BEARINGS ARE ON MGA NORTH NO BOUNDARY SURVEY HAS BEEN UNDERTAKEN. BEARINGS & DISTANCES HAVE BEEN COMPILED FROM TITLE AND/OR DEED INFORMATION SUPPLIED RELATIONSHIP OF IMPROVEMENTS AND DETAIL TO BOUNDARIES IS DIAGRAMMATIC ONLY AND SPECIFIC DETAILS, IF CRITICAL, WILL REQUIRE FURTHER SURVEY. SERVICES SHOWN ARE BASED ON VISIBLE SURFACE INDICATORS EVIDENT AT THE DATE OF SURVEY AND THE RELEVANT SERVICE DIAGRAMS OF THE VARIOUS AUTHORITIES. ALL SERVICE MUST BE VERIFIED ON SITE PRIOR TO ANY WORK BEING UNDERTAKEN. LINKER SURVEYING PTY LTD BEAR NO RESPONSIBILITY FOR THE ACCURACY OR COMPLETENESS OF THE SERVICES SHOWN RIDGE, EAVE & GUTTER HEIGHTS HAVE BEEN OBTAINED BY AN INDIRECT METHOD AND ARE

ADJOINING BUILDINGS AND DWELLINGS HAVE BEEN PLOTTED FOR DIAGRAMMATIC PURPOSES ONLY AND SPECIFIC DETAILS, IF CRITICAL, WILL REQUIRE FURTHER SURVEY. THE DIAMETER (Ø), SPREAD (S) & HEIGHT (H) OF EACH TREE IS INDICATIVE ONLY AND SPECIFIC

CONTOURS ARE AN INDICATION OF THE TOPOGRAPHY ONLY. SPOT LEVELS SHOULD BE USED IF DETAILED DESIGN IS TO BE UNDERTAKEN.

AE - ARCHITECTURAL EMBELLISHMENT MH - MANHOLE MLID - METAL LID NATURAL SURFACE - OPTUS PC - PRAM CROSSING PED - PEDESTRIAN CROSSING PERG - PERGOLA PM — PERMANENT MAY - PERMANENT MARK RLWY - RAILWAY RCK - ROCK

ALL UNDERGROUND SERVICE INFORMATION INCLUSIVE OF GENERAL POSITION AND SURFACE COVER DEPTHS NOTED ON THE PLAN ARE APPROXIMATELY ONLY. ALL UNDERGROUND SERVICE INFORMATION HAS BEEN COMPILED FROM SERVICE AUTHORITY PLANS PROVIDED

THE LOCATION OF SERVICES BETWEEN SURVEYED POINTS (AS INDICATED) HAVE BEEN SHOWN DIAGRAMATICALLY ONLY USING THE SERVICE DIAGRAMS AS PROVIDED. THE EXACT LOCATION OF THESE SERVICES BETWEEN THE SURVEYED POINTS MUST BE VERIFIED PRIOR TO ANY EXCAVATION OR PILING. NO WARRANTY IS GIVEN AGAINST THE POSSIBILITY OF THE EXISTANCE OF FURTHER UNCHARTED SERVICES.

ALL CONTRACTORS, TRADESMEN, BUILDING & PROJECT CONSULTANTS MUST CONTAC THE VARIOUS AUTHORITIES, IN ACCORDANCE WITH STANDARD "DIAL BEFORE YOU DIG" PROCEDURES PRIOR TO UNDERTAKING ANY WORKS WITHIN THE VICINITY OF THE SERVICE LINES TO VERIFY THE POSITION OF THE SERVICE LINES.