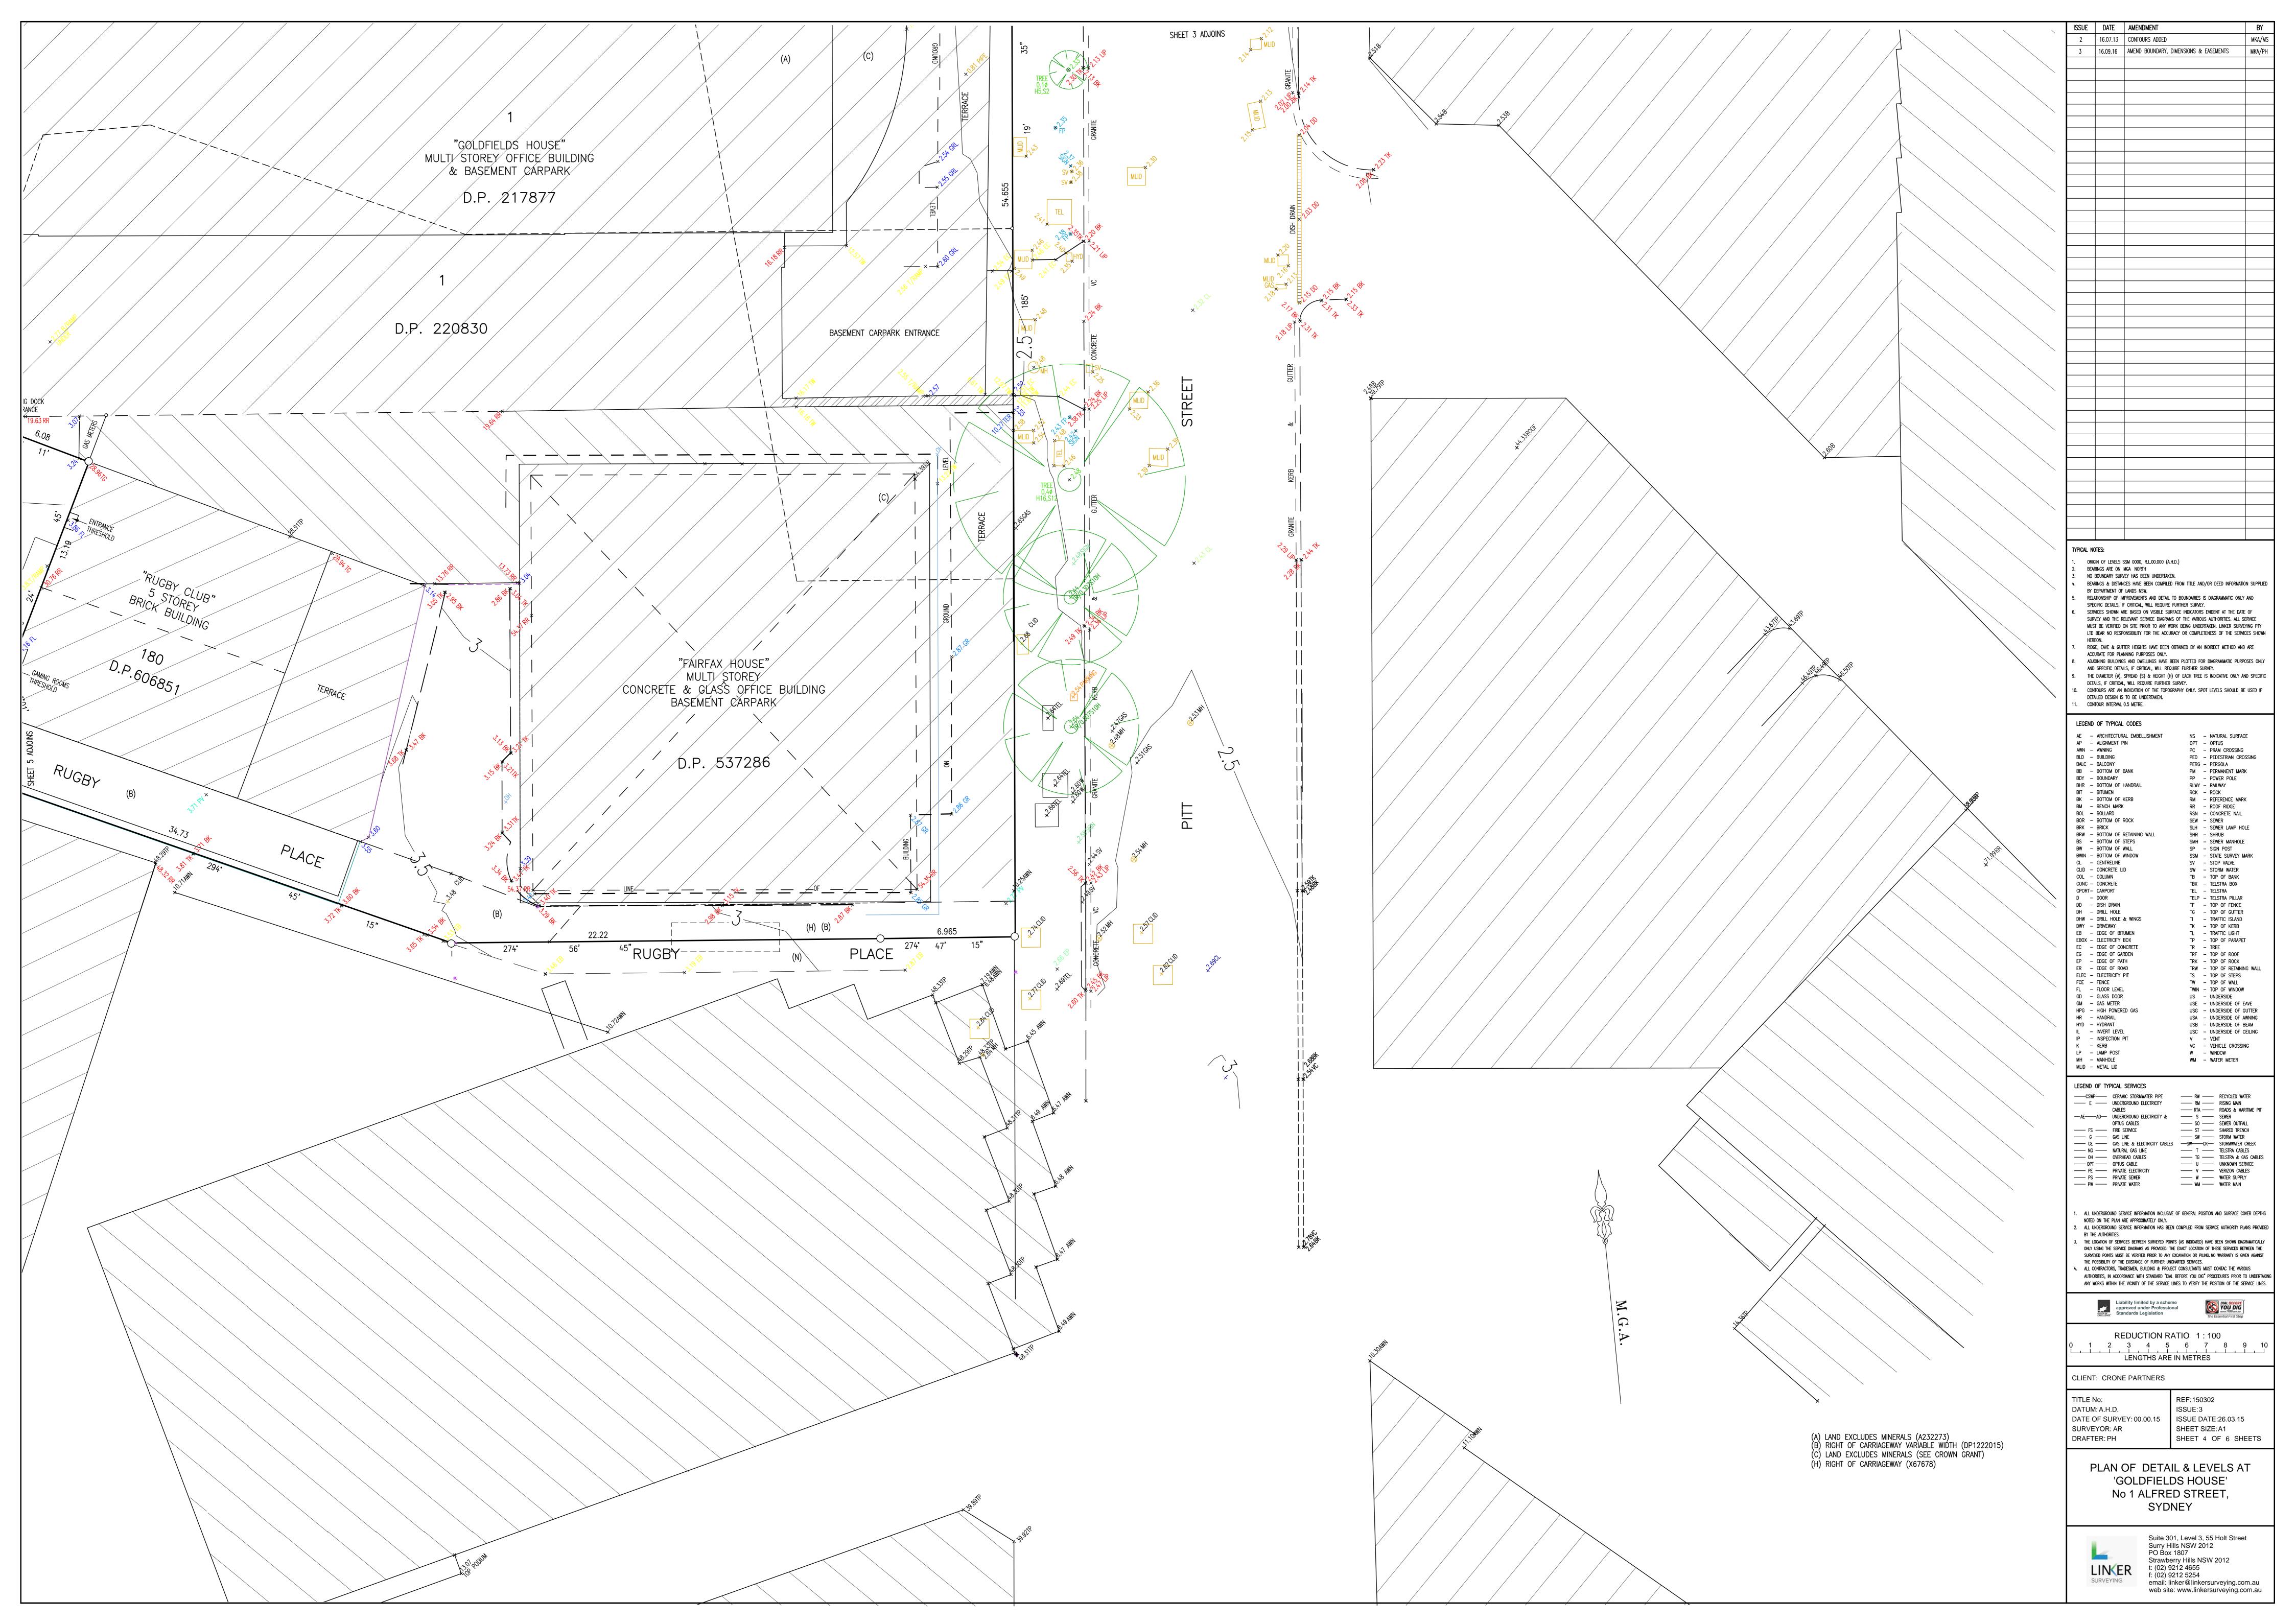

ISSUE DATE AMENDMENT 2 | 16.07.13 | CONTOURS ADDED MKA/MS 3 | 16.09.16 | AMEND BOUNDARY, DIMENSIONS & EASEMENTS ORIGIN OF LEVELS SSM 0000, R.L.00.000 (A.H.D.) BEARINGS ARE ON MGA NORTH NO BOUNDARY SURVEY HAS BEEN UNDERTAKEN. BEARINGS & DISTANCES HAVE BEEN COMPILED FROM TITLE AND/OR DEED INFORMATION SUPPLIED RELATIONSHIP OF IMPROVEMENTS AND DETAIL TO BOUNDARIES IS DIAGRAMMATIC ONLY AND SPECIFIC DETAILS, IF CRITICAL, WILL REQUIRE FURTHER SURVEY. SERVICES SHOWN ARE BASED ON VISIBLE SURFACE INDICATORS EVIDENT AT THE DATE OF SURVEY AND THE RELEVANT SERVICE DIAGRAMS OF THE VARIOUS AUTHORITIES. ALL SERVICE MUST BE VERIFIED ON SITE PRIOR TO ANY WORK BEING UNDERTAKEN. LINKER SURVEYING PTY LTD BEAR NO RESPONSIBILITY FOR THE ACCURACY OR COMPLETENESS OF THE SERVICES SHOWN RIDGE, EAVE & GUTTER HEIGHTS HAVE BEEN OBTAINED BY AN INDIRECT METHOD AND ARE

ADJOINING BUILDINGS AND DWELLINGS HAVE BEEN PLOTTED FOR DIAGRAMMATIC PURPOSES ONLY AND SPECIFIC DETAILS, IF CRITICAL, WILL REQUIRE FURTHER SURVEY. THE DIAMETER (Ø), SPREAD (S) & HEIGHT (H) OF EACH TREE IS INDICATIVE ONLY AND SPECIFIC

CONTOURS ARE AN INDICATION OF THE TOPOGRAPHY ONLY. SPOT LEVELS SHOULD BE USED IF DETAILED DESIGN IS TO BE UNDERTAKEN.

AE - ARCHITECTURAL EMBELLISHMENT MH - MANHOLE MLID - METAL LID NATURAL SURFACE - OPTUS PC - PRAM CROSSING PED - PEDESTRIAN CROSSING PERG - PERGOLA PM — PERMANENT MAY - PERMANENT MARK RLWY - RAILWAY RCK - ROCK

ALL UNDERGROUND SERVICE INFORMATION INCLUSIVE OF GENERAL POSITION AND SURFACE COVER DEPTHS NOTED ON THE PLAN ARE APPROXIMATELY ONLY. ALL UNDERGROUND SERVICE INFORMATION HAS BEEN COMPILED FROM SERVICE AUTHORITY PLANS PROVIDED

THE LOCATION OF SERVICES BETWEEN SURVEYED POINTS (AS INDICATED) HAVE BEEN SHOWN DIAGRAMATICALLY ONLY USING THE SERVICE DIAGRAMS AS PROVIDED. THE EXACT LOCATION OF THESE SERVICES BETWEEN THE SURVEYED POINTS MUST BE VERIFIED PRIOR TO ANY EXCAVATION OR PILING. NO WARRANTY IS GIVEN AGAINST THE POSSIBILITY OF THE EXISTANCE OF FURTHER UNCHARTED SERVICES.

ALL CONTRACTORS, TRADESMEN, BUILDING & PROJECT CONSULTANTS MUST CONTAC THE VARIOUS AUTHORITIES, IN ACCORDANCE WITH STANDARD "DIAL BEFORE YOU DIG" PROCEDURES PRIOR TO UNDERTAKING ANY WORKS WITHIN THE VICINITY OF THE SERVICE LINES TO VERIFY THE POSITION OF THE SERVICE LINES.