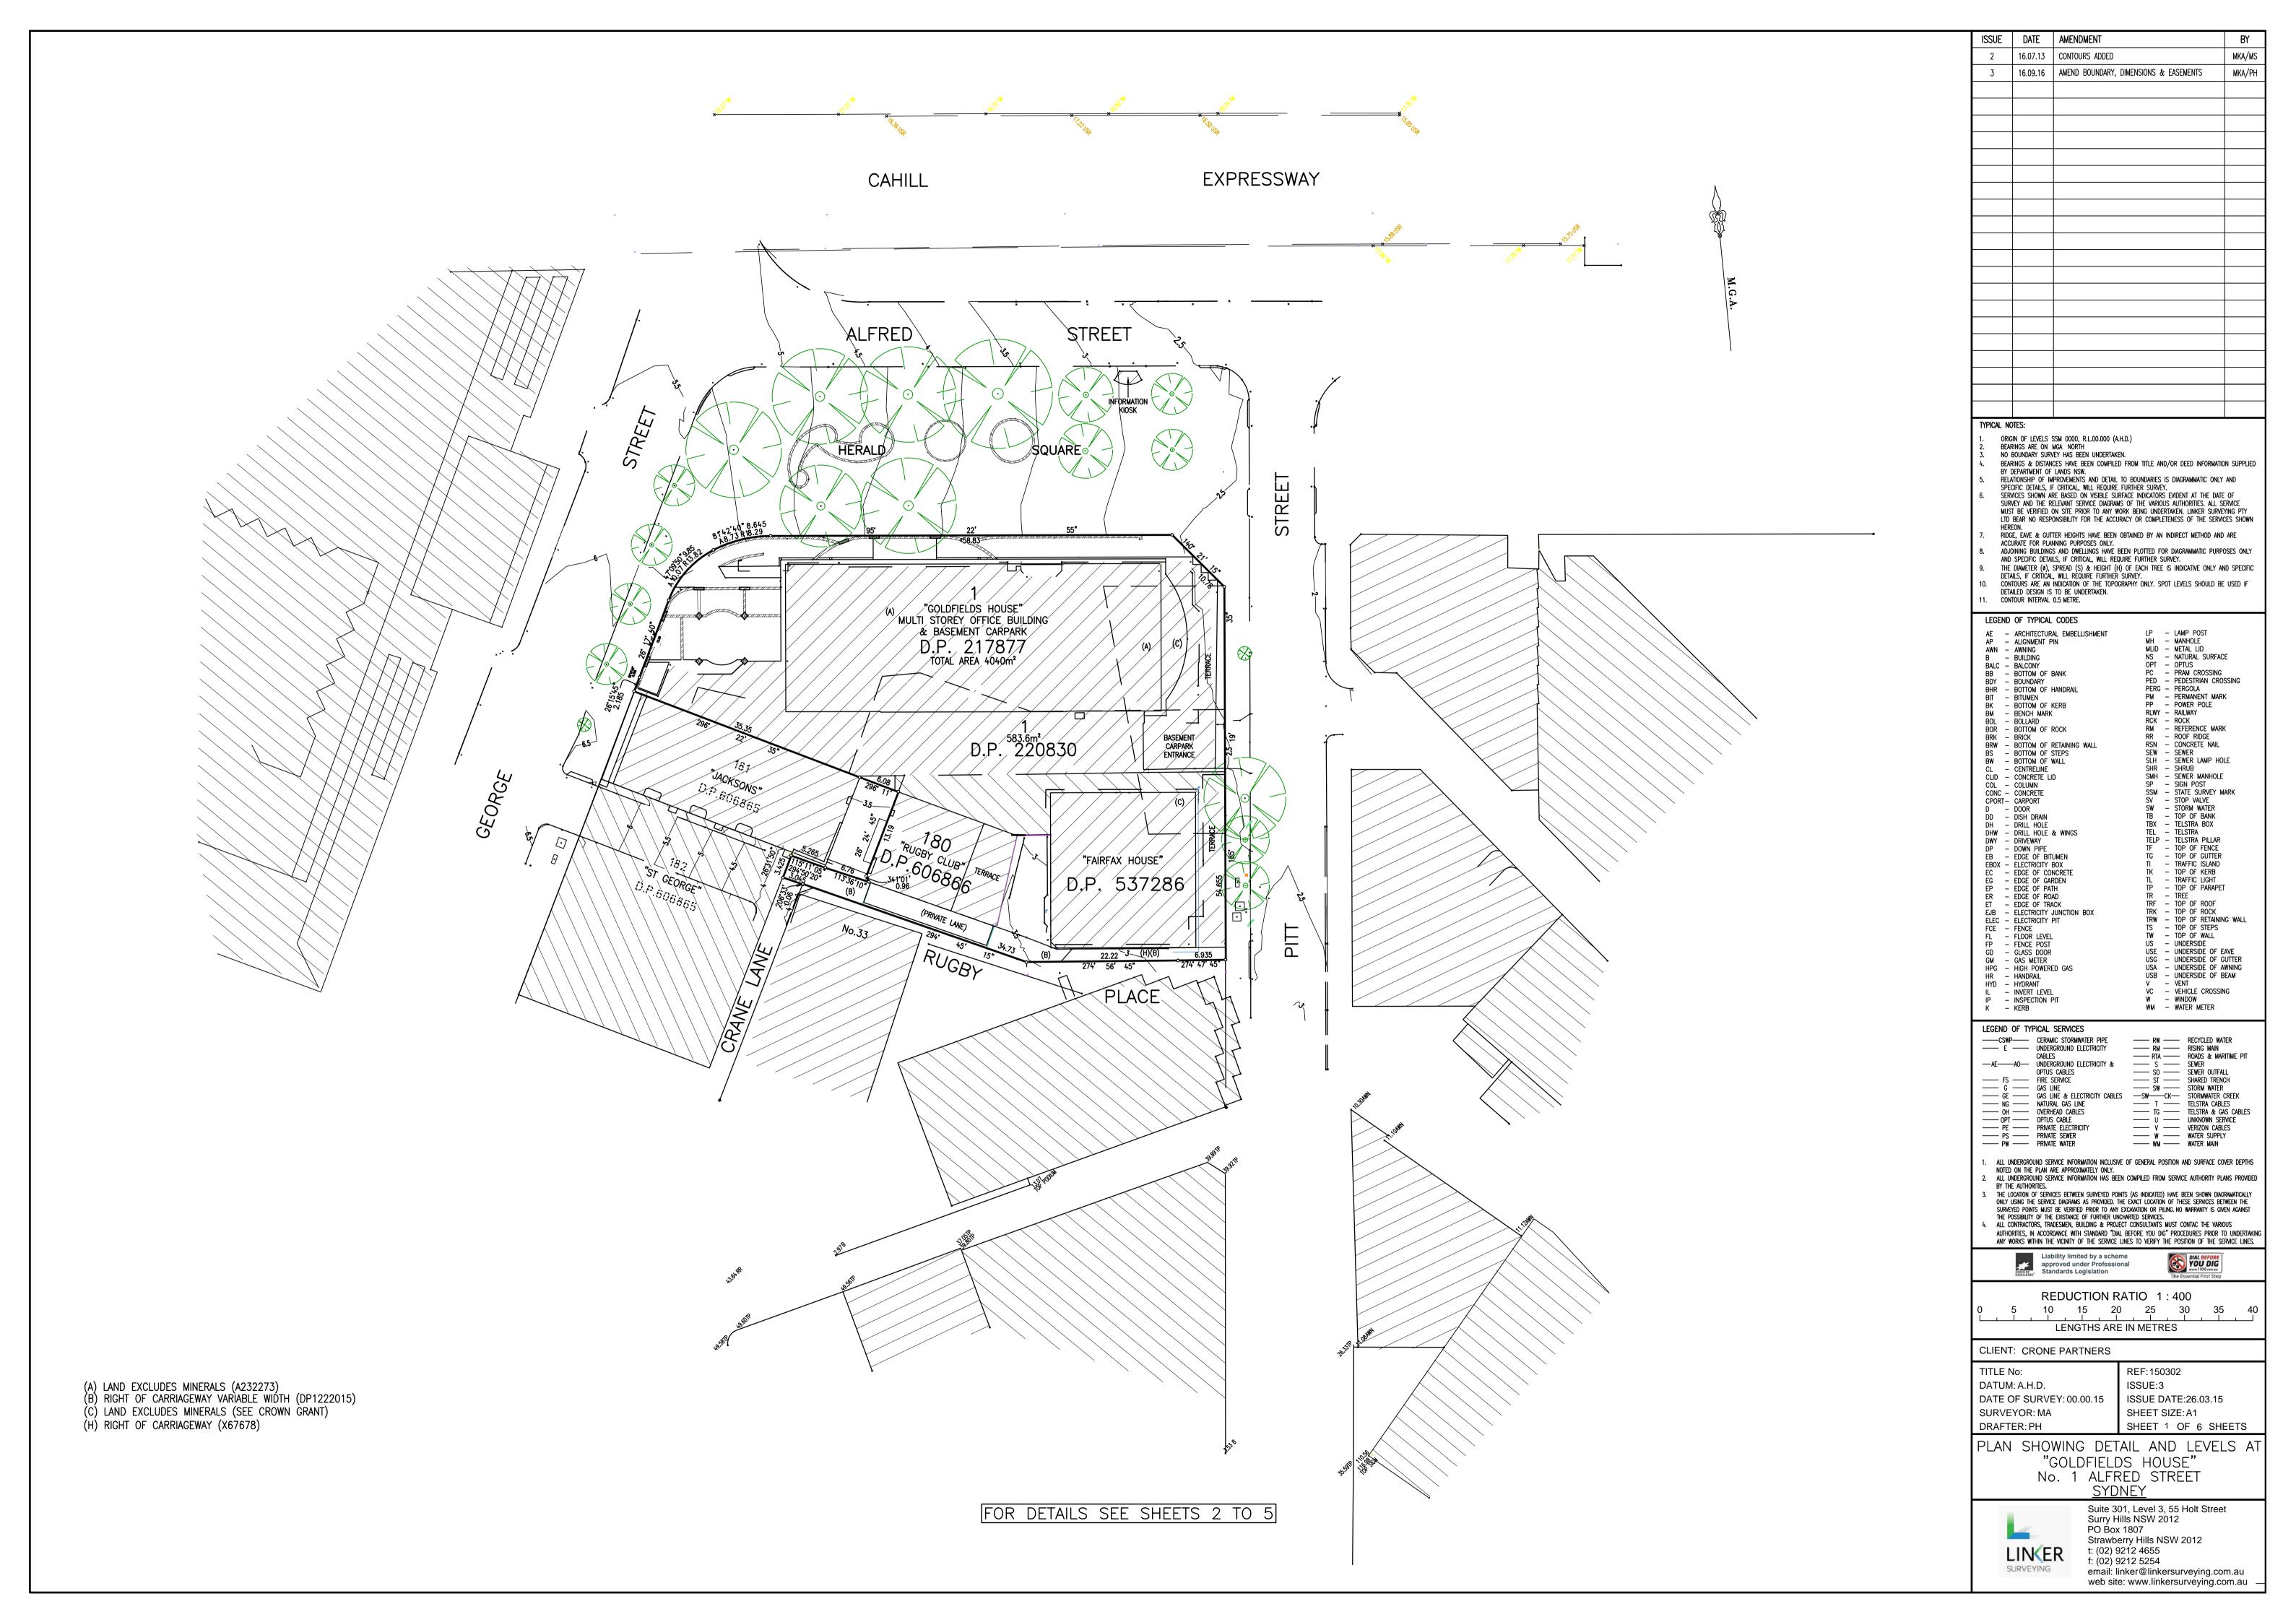

ISSUE DATE AMENDMENT 2 | 16.07.13 | CONTOURS ADDED MKA/MS 3 | 16.09.16 | AMEND BOUNDARY, DIMENSIONS & EASEMENTS ORIGIN OF LEVELS SSM 0000, R.L.00.000 (A.H.D.) BEARINGS ARE ON MGA NORTH NO BOUNDARY SURVEY HAS BEEN UNDERTAKEN. BEARINGS & DISTANCES HAVE BEEN COMPILED FROM TITLE AND/OR DEED INFORMATION SUPPLIED RELATIONSHIP OF IMPROVEMENTS AND DETAIL TO BOUNDARIES IS DIAGRAMMATIC ONLY AND SPECIFIC DETAILS, IF CRITICAL, WILL REQUIRE FURTHER SURVEY. SERVICES SHOWN ARE BASED ON VISIBLE SURFACE INDICATORS EVIDENT AT THE DATE OF SURVEY AND THE RELEVANT SERVICE DIAGRAMS OF THE VARIOUS AUTHORITIES. ALL SERVICE MUST BE VERIFIED ON SITE PRIOR TO ANY WORK BEING UNDERTAKEN. LINKER SURVEYING PTY LTD BEAR NO RESPONSIBILITY FOR THE ACCURACY OR COMPLETENESS OF THE SERVICES SHOWN RIDGE, EAVE & GUTTER HEIGHTS HAVE BEEN OBTAINED BY AN INDIRECT METHOD AND ARE

ADJOINING BUILDINGS AND DWELLINGS HAVE BEEN PLOTTED FOR DIAGRAMMATIC PURPOSES ONLY AND SPECIFIC DETAILS, IF CRITICAL, WILL REQUIRE FURTHER SURVEY. THE DIAMETER (Ø), SPREAD (S) & HEIGHT (H) OF EACH TREE IS INDICATIVE ONLY AND SPECIFIC

CONTOURS ARE AN INDICATION OF THE TOPOGRAPHY ONLY. SPOT LEVELS SHOULD BE USED IF DETAILED DESIGN IS TO BE UNDERTAKEN.

AE - ARCHITECTURAL EMBELLISHMENT MH - MANHOLE MLID - METAL LID NATURAL SURFACE - OPTUS PC - PRAM CROSSING PED - PEDESTRIAN CROSSING PERG - PERGOLA PM — PERMANENT MAY - PERMANENT MARK RLWY - RAILWAY RCK - ROCK

ALL UNDERGROUND SERVICE INFORMATION INCLUSIVE OF GENERAL POSITION AND SURFACE COVER DEPTHS NOTED ON THE PLAN ARE APPROXIMATELY ONLY. ALL UNDERGROUND SERVICE INFORMATION HAS BEEN COMPILED FROM SERVICE AUTHORITY PLANS PROVIDED

THE LOCATION OF SERVICES BETWEEN SURVEYED POINTS (AS INDICATED) HAVE BEEN SHOWN DIAGRAMATICALLY ONLY USING THE SERVICE DIAGRAMS AS PROVIDED. THE EXACT LOCATION OF THESE SERVICES BETWEEN THE SURVEYED POINTS MUST BE VERIFIED PRIOR TO ANY EXCAVATION OR PILING. NO WARRANTY IS GIVEN AGAINST THE POSSIBILITY OF THE EXISTANCE OF FURTHER UNCHARTED SERVICES.

ALL CONTRACTORS, TRADESMEN, BUILDING & PROJECT CONSULTANTS MUST CONTAC THE VARIOUS AUTHORITIES, IN ACCORDANCE WITH STANDARD "DIAL BEFORE YOU DIG" PROCEDURES PRIOR TO UNDERTAKING ANY WORKS WITHIN THE VICINITY OF THE SERVICE LINES TO VERIFY THE POSITION OF THE SERVICE LINES.