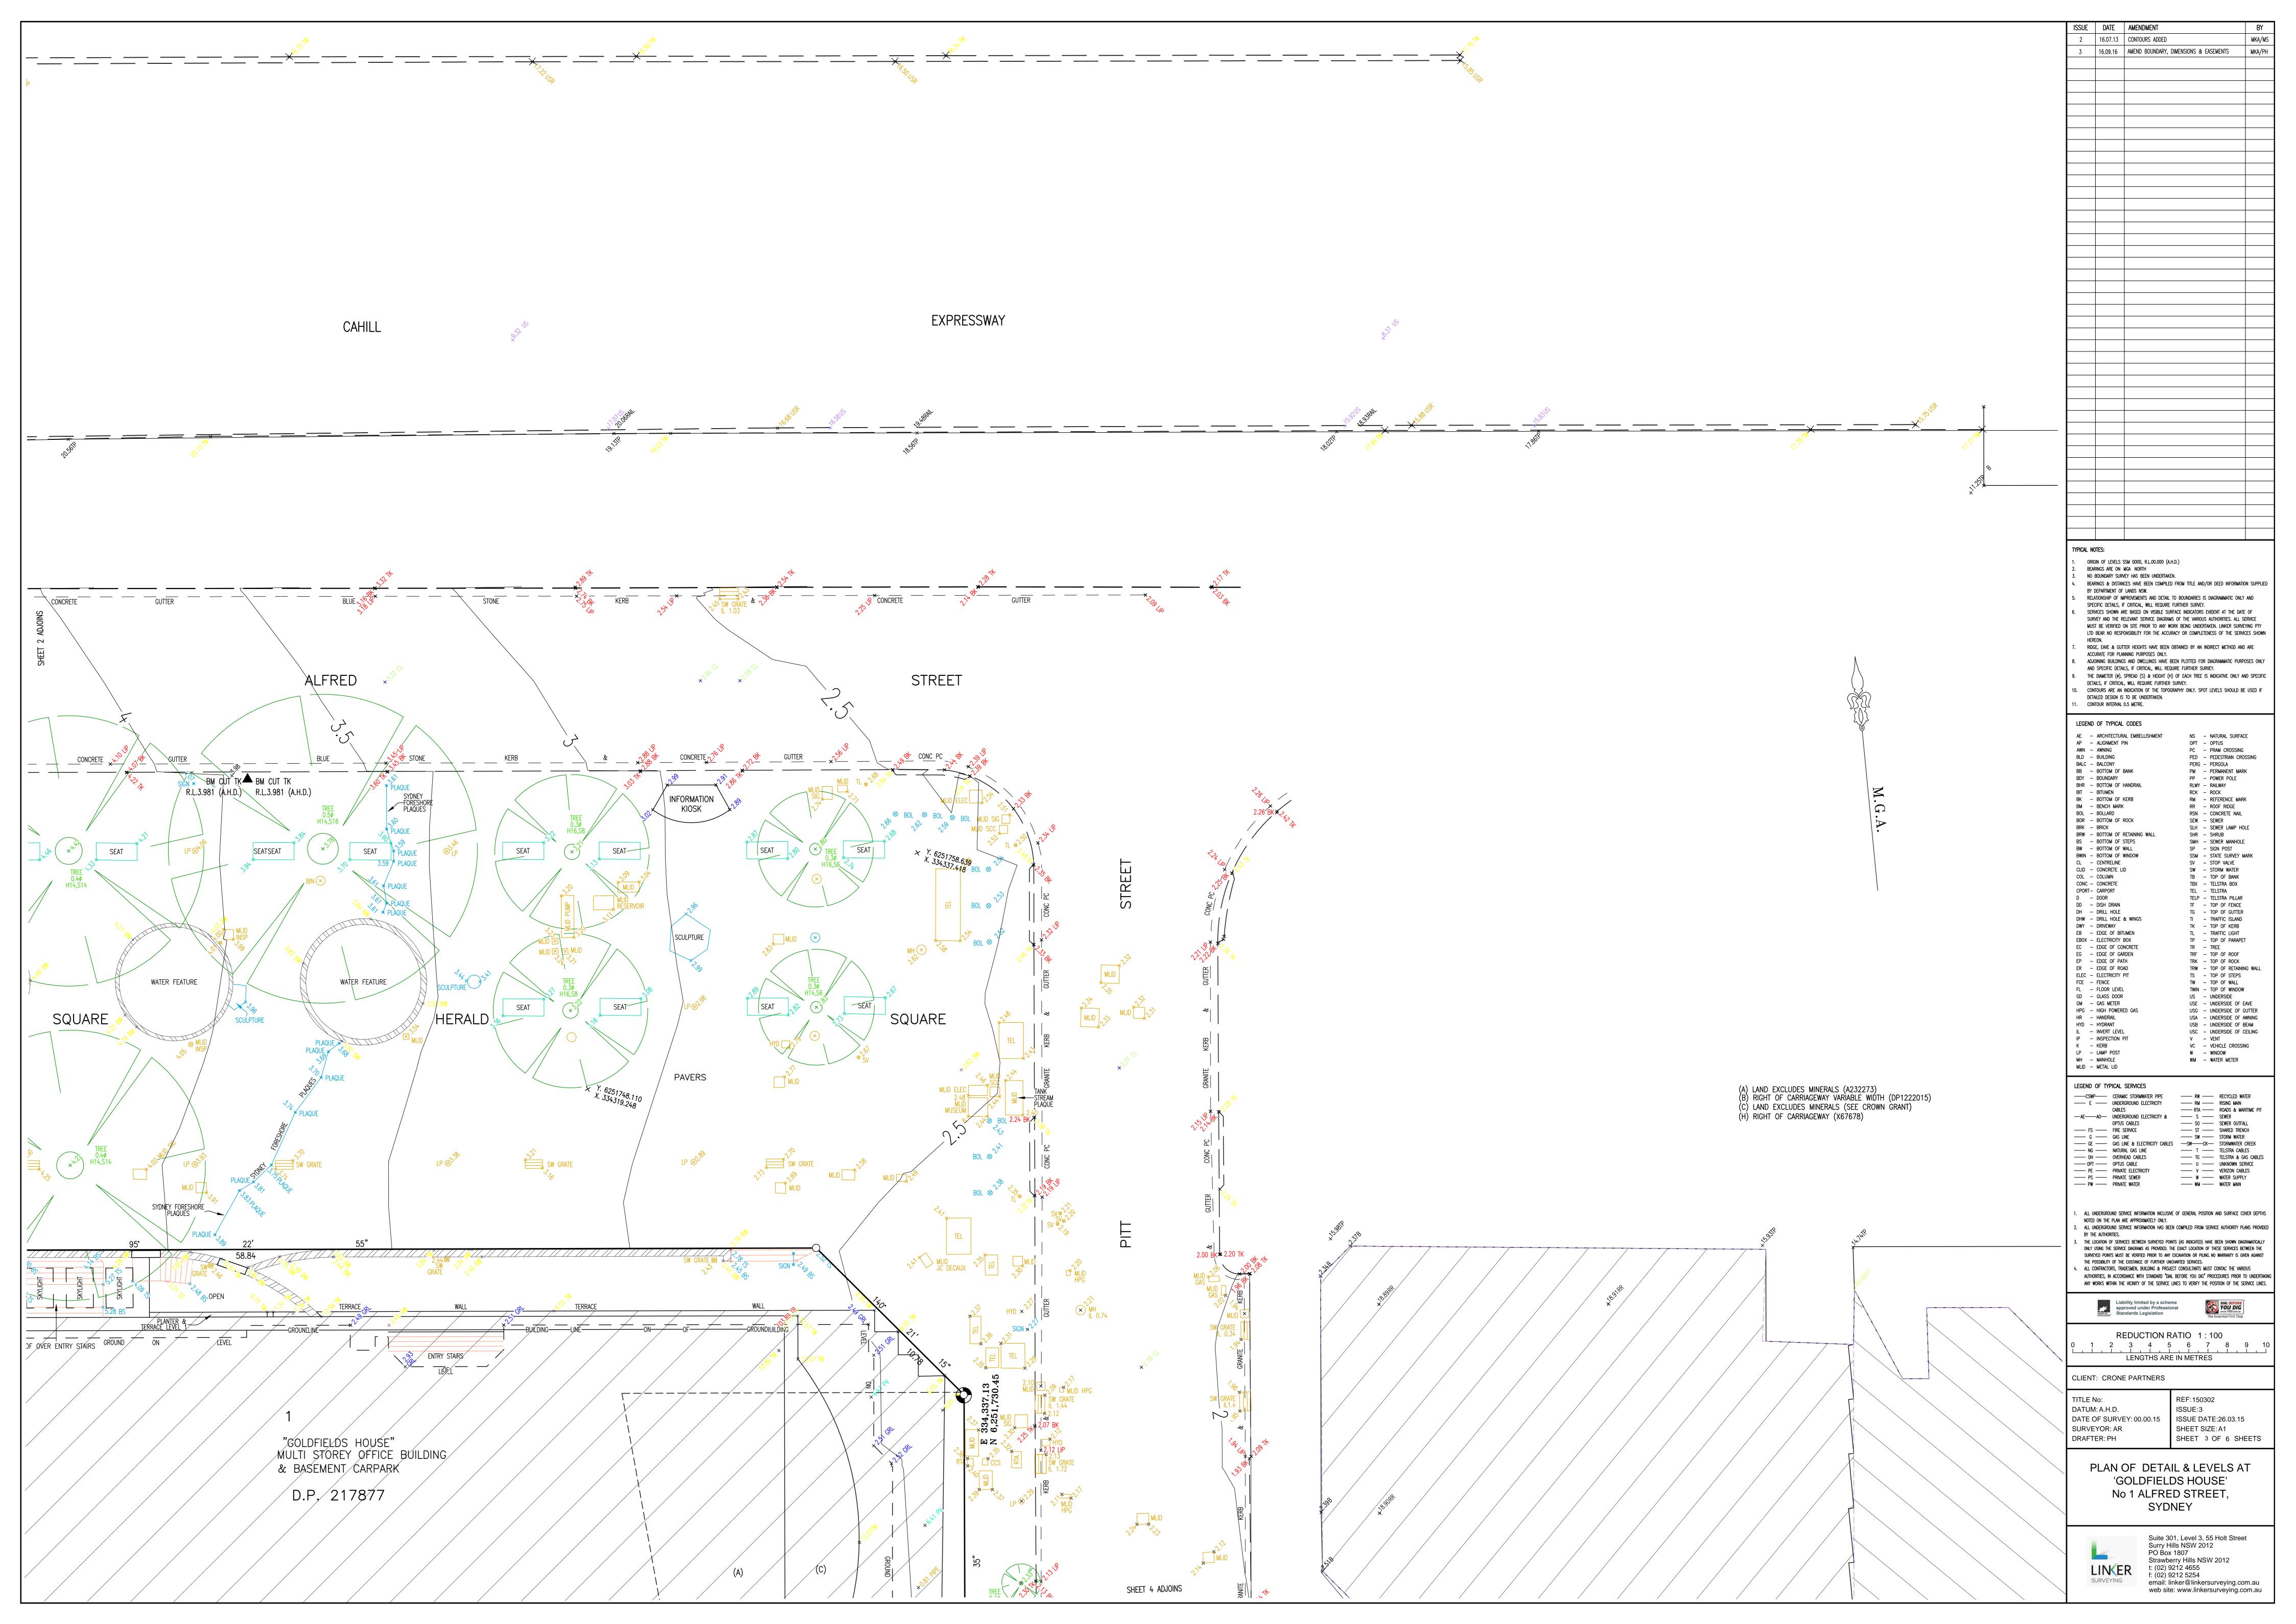

ISSUE DATE AMENDMENT 2 | 16.07.13 | CONTOURS ADDED MKA/MS 3 | 16.09.16 | AMEND BOUNDARY, DIMENSIONS & EASEMENTS ORIGIN OF LEVELS SSM 0000, R.L.00.000 (A.H.D.) BEARINGS ARE ON MGA NORTH NO BOUNDARY SURVEY HAS BEEN UNDERTAKEN. BEARINGS & DISTANCES HAVE BEEN COMPILED FROM TITLE AND/OR DEED INFORMATION SUPPLIED RELATIONSHIP OF IMPROVEMENTS AND DETAIL TO BOUNDARIES IS DIAGRAMMATIC ONLY AND SPECIFIC DETAILS, IF CRITICAL, WILL REQUIRE FURTHER SURVEY. SERVICES SHOWN ARE BASED ON VISIBLE SURFACE INDICATORS EVIDENT AT THE DATE OF SURVEY AND THE RELEVANT SERVICE DIAGRAMS OF THE VARIOUS AUTHORITIES. ALL SERVICE MUST BE VERIFIED ON SITE PRIOR TO ANY WORK BEING UNDERTAKEN. LINKER SURVEYING PTY LTD BEAR NO RESPONSIBILITY FOR THE ACCURACY OR COMPLETENESS OF THE SERVICES SHOWN RIDGE, EAVE & GUTTER HEIGHTS HAVE BEEN OBTAINED BY AN INDIRECT METHOD AND ARE

ADJOINING BUILDINGS AND DWELLINGS HAVE BEEN PLOTTED FOR DIAGRAMMATIC PURPOSES ONLY AND SPECIFIC DETAILS, IF CRITICAL, WILL REQUIRE FURTHER SURVEY. THE DIAMETER (Ø), SPREAD (S) & HEIGHT (H) OF EACH TREE IS INDICATIVE ONLY AND SPECIFIC

CONTOURS ARE AN INDICATION OF THE TOPOGRAPHY ONLY. SPOT LEVELS SHOULD BE USED IF DETAILED DESIGN IS TO BE UNDERTAKEN.

AE - ARCHITECTURAL EMBELLISHMENT MH - MANHOLE MLID - METAL LID NATURAL SURFACE - OPTUS PC - PRAM CROSSING PED - PEDESTRIAN CROSSING PERG - PERGOLA PM — PERMANENT MAY - PERMANENT MARK RLWY - RAILWAY RCK - ROCK

ALL UNDERGROUND SERVICE INFORMATION INCLUSIVE OF GENERAL POSITION AND SURFACE COVER DEPTHS NOTED ON THE PLAN ARE APPROXIMATELY ONLY. ALL UNDERGROUND SERVICE INFORMATION HAS BEEN COMPILED FROM SERVICE AUTHORITY PLANS PROVIDED

THE LOCATION OF SERVICES BETWEEN SURVEYED POINTS (AS INDICATED) HAVE BEEN SHOWN DIAGRAMATICALLY ONLY USING THE SERVICE DIAGRAMS AS PROVIDED. THE EXACT LOCATION OF THESE SERVICES BETWEEN THE SURVEYED POINTS MUST BE VERIFIED PRIOR TO ANY EXCAVATION OR PILING. NO WARRANTY IS GIVEN AGAINST THE POSSIBILITY OF THE EXISTANCE OF FURTHER UNCHARTED SERVICES.

ALL CONTRACTORS, TRADESMEN, BUILDING & PROJECT CONSULTANTS MUST CONTAC THE VARIOUS AUTHORITIES, IN ACCORDANCE WITH STANDARD "DIAL BEFORE YOU DIG" PROCEDURES PRIOR TO UNDERTAKING ANY WORKS WITHIN THE VICINITY OF THE SERVICE LINES TO VERIFY THE POSITION OF THE SERVICE LINES.