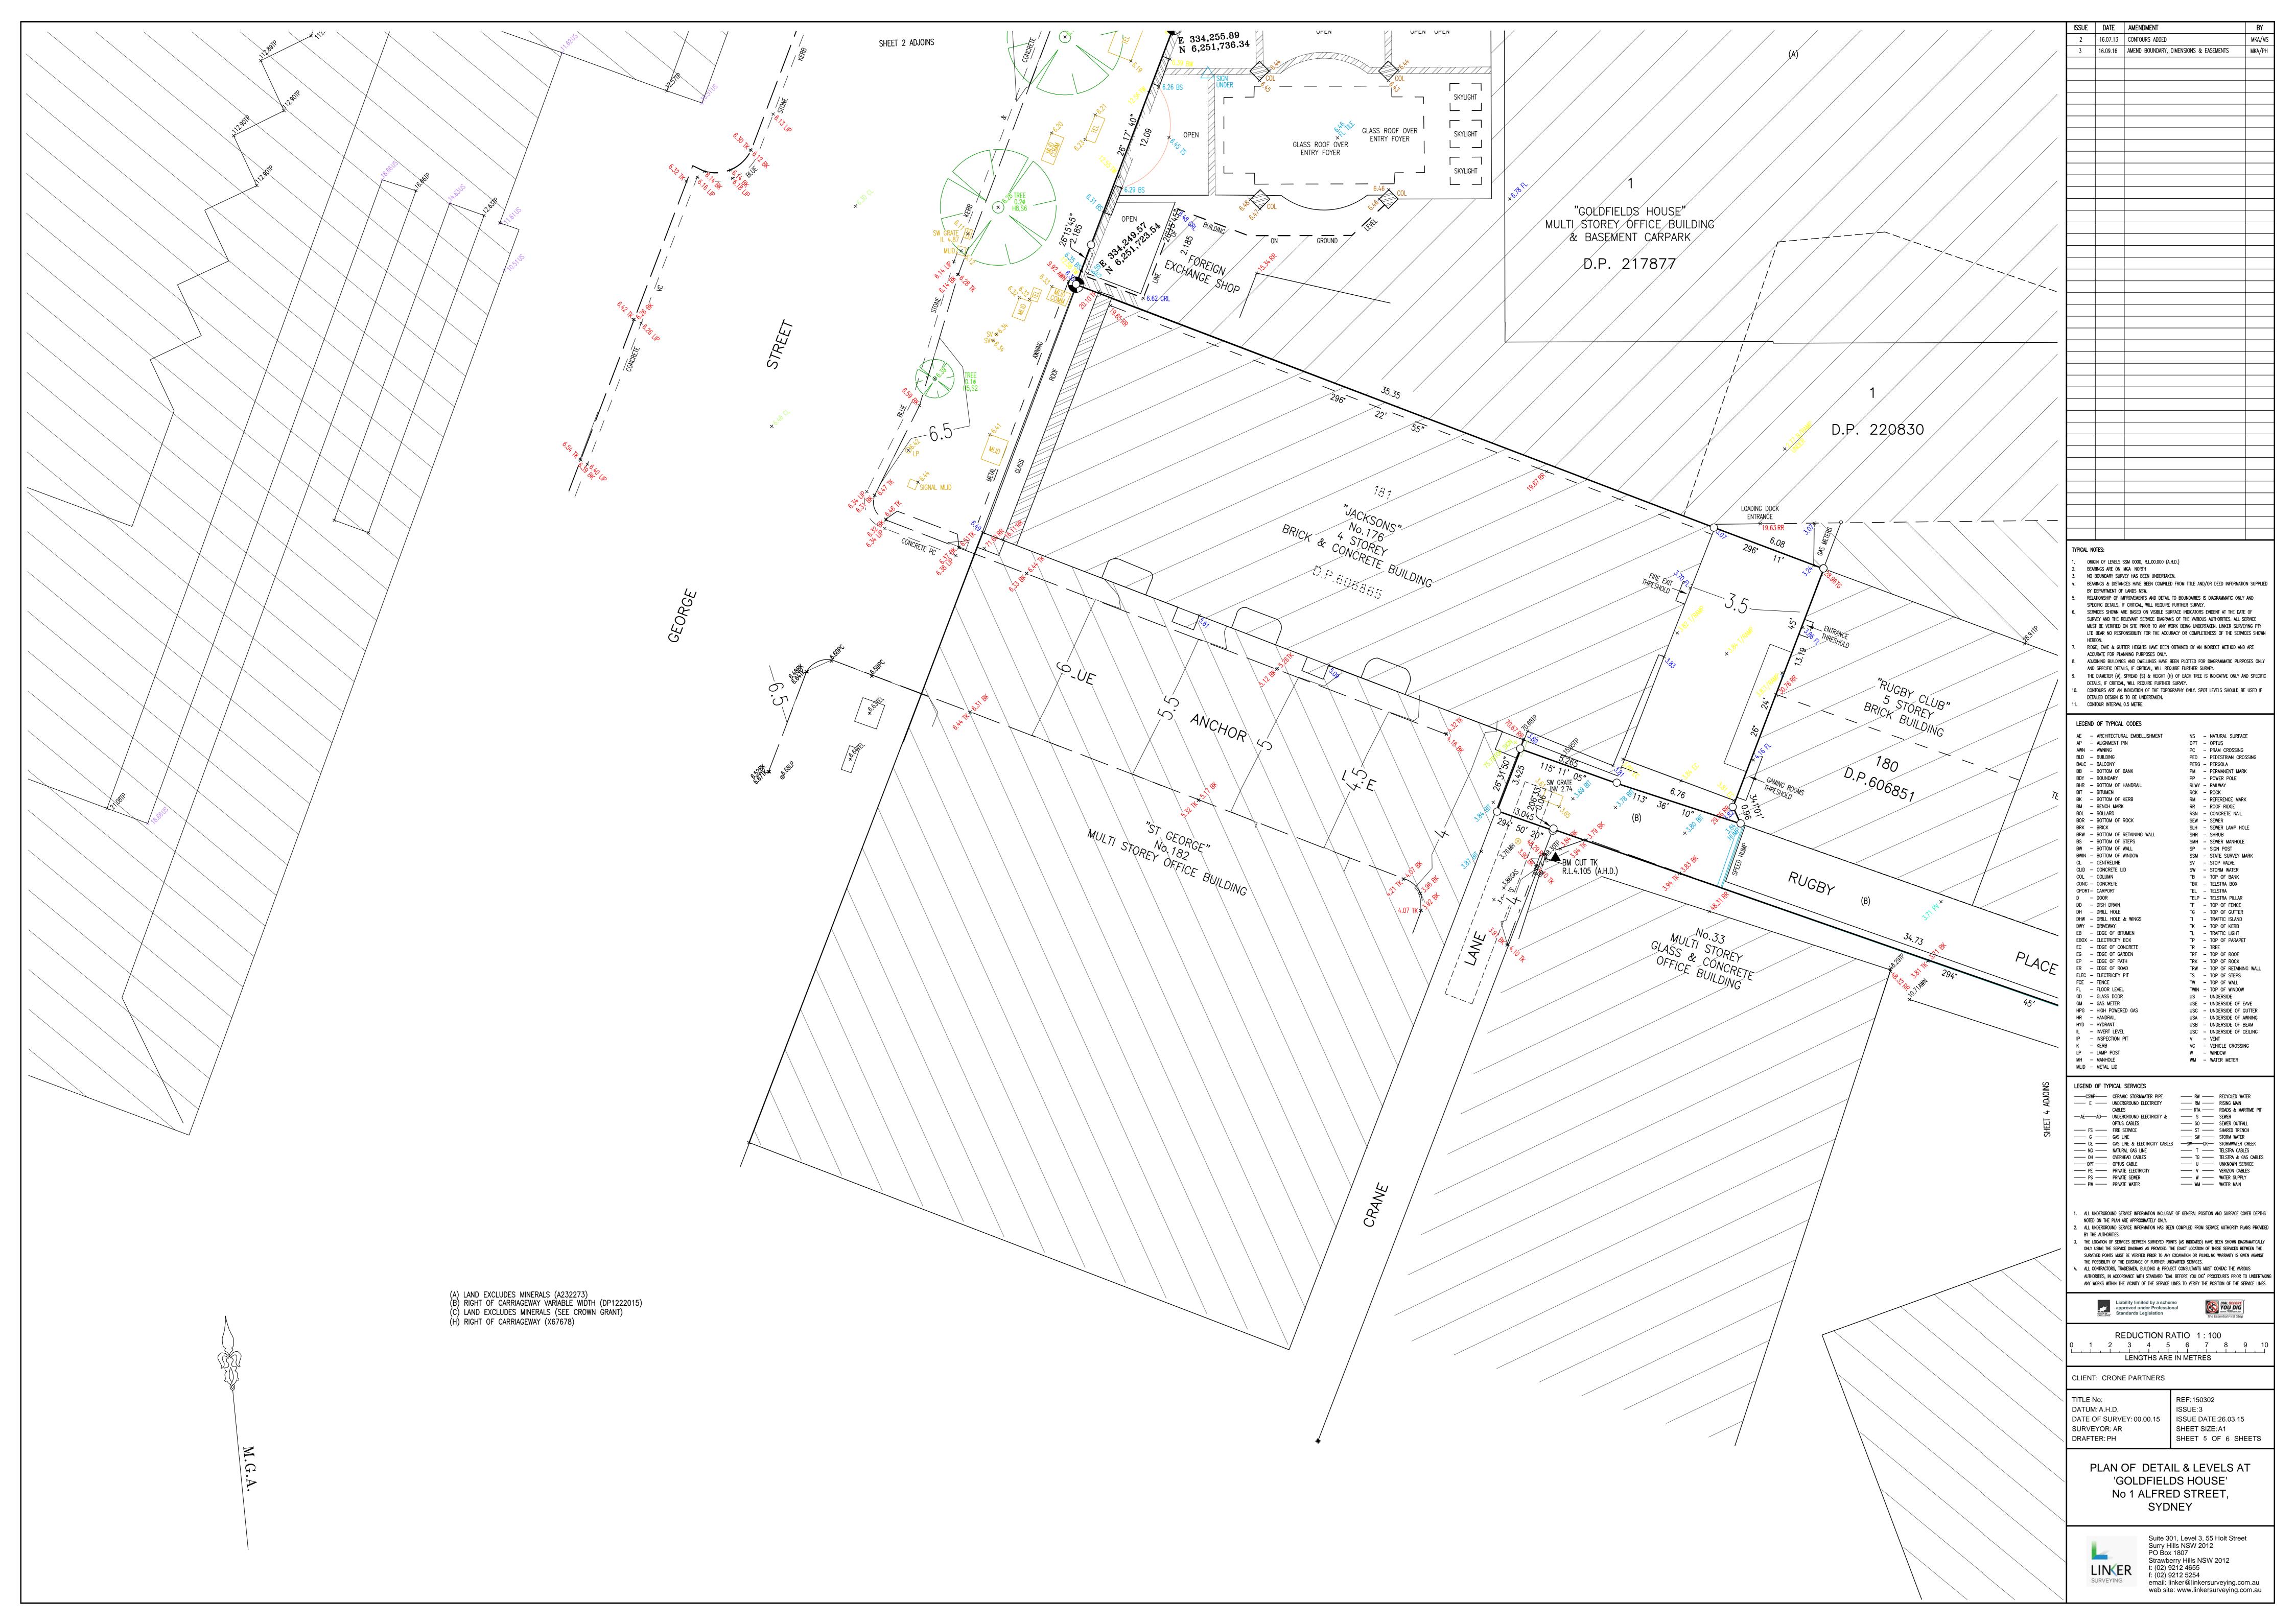

ISSUE DATE AMENDMENT 2 | 16.07.13 | CONTOURS ADDED MKA/MS 3 | 16.09.16 | AMEND BOUNDARY, DIMENSIONS & EASEMENTS ORIGIN OF LEVELS SSM 0000, R.L.00.000 (A.H.D.) BEARINGS ARE ON MGA NORTH NO BOUNDARY SURVEY HAS BEEN UNDERTAKEN. BEARINGS & DISTANCES HAVE BEEN COMPILED FROM TITLE AND/OR DEED INFORMATION SUPPLIED RELATIONSHIP OF IMPROVEMENTS AND DETAIL TO BOUNDARIES IS DIAGRAMMATIC ONLY AND SPECIFIC DETAILS, IF CRITICAL, WILL REQUIRE FURTHER SURVEY. SERVICES SHOWN ARE BASED ON VISIBLE SURFACE INDICATORS EVIDENT AT THE DATE OF SURVEY AND THE RELEVANT SERVICE DIAGRAMS OF THE VARIOUS AUTHORITIES. ALL SERVICE MUST BE VERIFIED ON SITE PRIOR TO ANY WORK BEING UNDERTAKEN. LINKER SURVEYING PTY LTD BEAR NO RESPONSIBILITY FOR THE ACCURACY OR COMPLETENESS OF THE SERVICES SHOWN RIDGE, EAVE & GUTTER HEIGHTS HAVE BEEN OBTAINED BY AN INDIRECT METHOD AND ARE

ADJOINING BUILDINGS AND DWELLINGS HAVE BEEN PLOTTED FOR DIAGRAMMATIC PURPOSES ONLY AND SPECIFIC DETAILS, IF CRITICAL, WILL REQUIRE FURTHER SURVEY. THE DIAMETER (Ø), SPREAD (S) & HEIGHT (H) OF EACH TREE IS INDICATIVE ONLY AND SPECIFIC

CONTOURS ARE AN INDICATION OF THE TOPOGRAPHY ONLY. SPOT LEVELS SHOULD BE USED IF DETAILED DESIGN IS TO BE UNDERTAKEN.

AE - ARCHITECTURAL EMBELLISHMENT MH - MANHOLE MLID - METAL LID NATURAL SURFACE - OPTUS PC - PRAM CROSSING PED - PEDESTRIAN CROSSING PERG - PERGOLA PM — PERMANENT MAY - PERMANENT MARK RLWY - RAILWAY RCK - ROCK

ALL UNDERGROUND SERVICE INFORMATION INCLUSIVE OF GENERAL POSITION AND SURFACE COVER DEPTHS NOTED ON THE PLAN ARE APPROXIMATELY ONLY. ALL UNDERGROUND SERVICE INFORMATION HAS BEEN COMPILED FROM SERVICE AUTHORITY PLANS PROVIDED

THE LOCATION OF SERVICES BETWEEN SURVEYED POINTS (AS INDICATED) HAVE BEEN SHOWN DIAGRAMATICALLY ONLY USING THE SERVICE DIAGRAMS AS PROVIDED. THE EXACT LOCATION OF THESE SERVICES BETWEEN THE SURVEYED POINTS MUST BE VERIFIED PRIOR TO ANY EXCAVATION OR PILING. NO WARRANTY IS GIVEN AGAINST THE POSSIBILITY OF THE EXISTANCE OF FURTHER UNCHARTED SERVICES.

ALL CONTRACTORS, TRADESMEN, BUILDING & PROJECT CONSULTANTS MUST CONTAC THE VARIOUS AUTHORITIES, IN ACCORDANCE WITH STANDARD "DIAL BEFORE YOU DIG" PROCEDURES PRIOR TO UNDERTAKING ANY WORKS WITHIN THE VICINITY OF THE SERVICE LINES TO VERIFY THE POSITION OF THE SERVICE LINES.