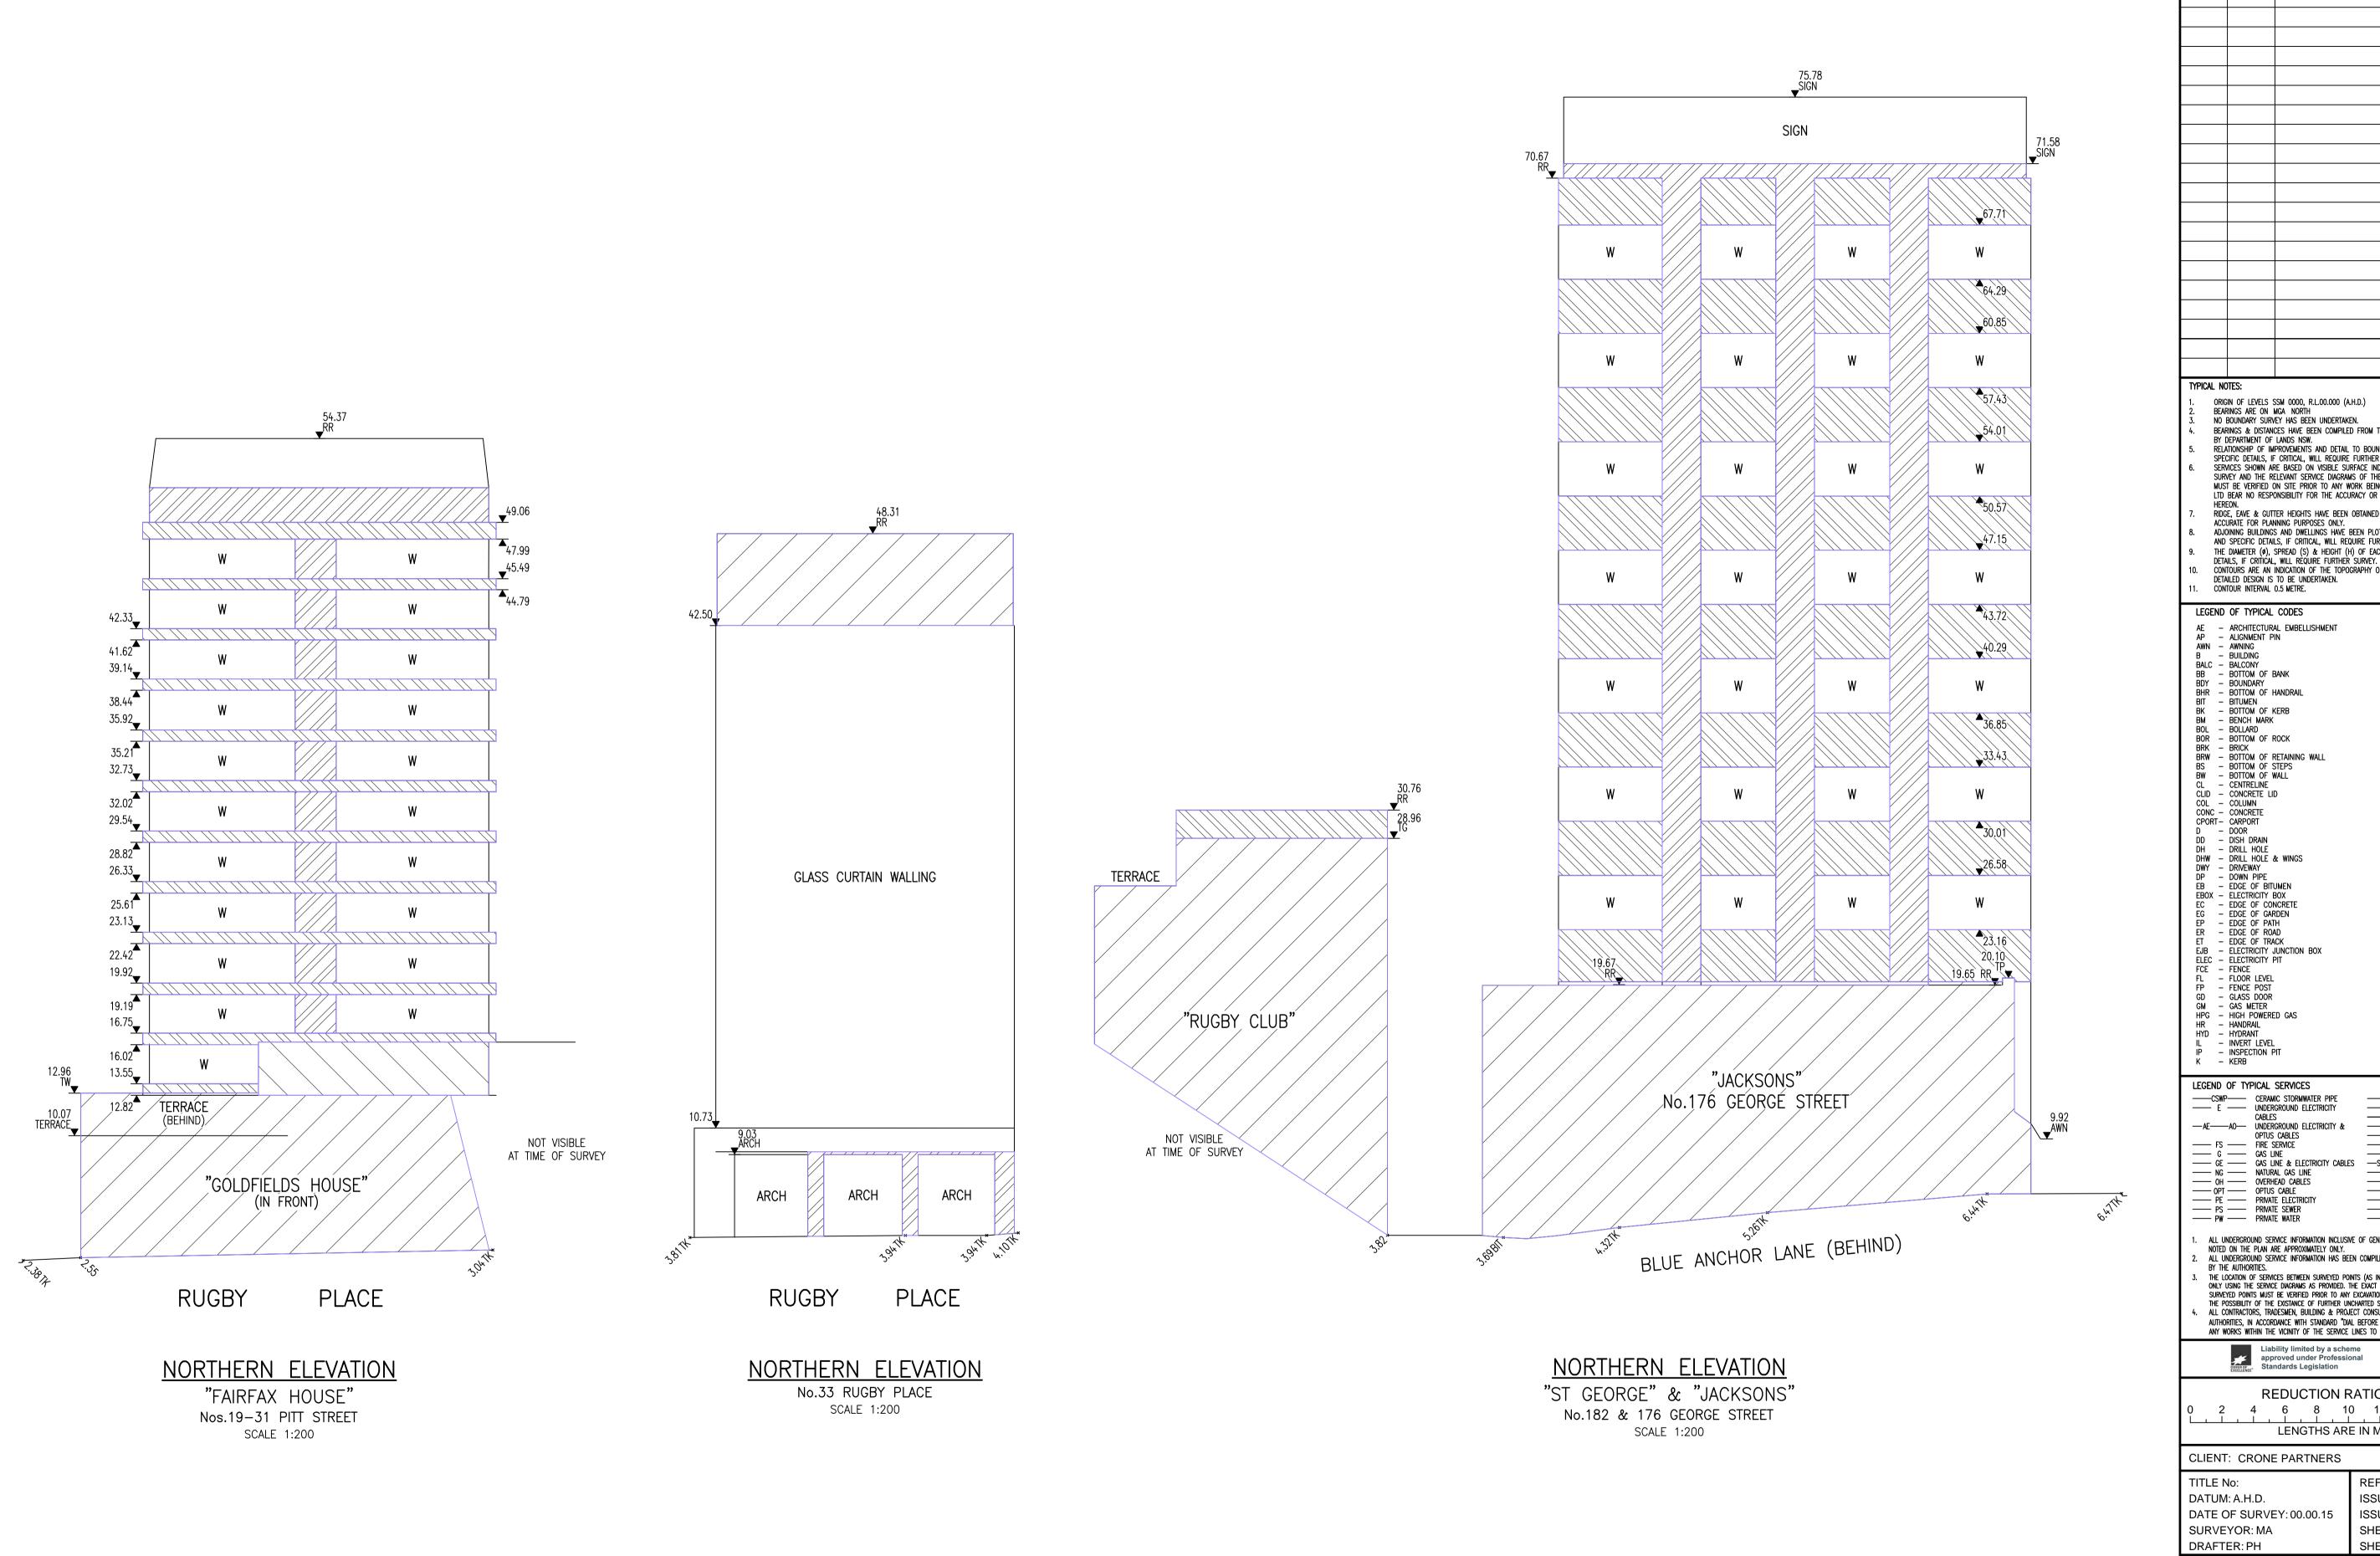

ISSUE DATE AMENDMENT 2 | 16.07.13 | CONTOURS ADDED MKA/MS 3 | 16.09.16 | AMEND BOUNDARY, DIMENSIONS & EASEMENTS ORIGIN OF LEVELS SSM 0000, R.L.00.000 (A.H.D.) BEARINGS ARE ON MGA NORTH NO BOUNDARY SURVEY HAS BEEN UNDERTAKEN. BEARINGS & DISTANCES HAVE BEEN COMPILED FROM TITLE AND/OR DEED INFORMATION SUPPLIED RELATIONSHIP OF IMPROVEMENTS AND DETAIL TO BOUNDARIES IS DIAGRAMMATIC ONLY AND SPECIFIC DETAILS, IF CRITICAL, WILL REQUIRE FURTHER SURVEY. SERVICES SHOWN ARE BASED ON VISIBLE SURFACE INDICATORS EVIDENT AT THE DATE OF SURVEY AND THE RELEVANT SERVICE DIAGRAMS OF THE VARIOUS AUTHORITIES. ALL SERVICE MUST BE VERIFIED ON SITE PRIOR TO ANY WORK BEING UNDERTAKEN. LINKER SURVEYING PTY LTD BEAR NO RESPONSIBILITY FOR THE ACCURACY OR COMPLETENESS OF THE SERVICES SHOWN RIDGE, EAVE & GUTTER HEIGHTS HAVE BEEN OBTAINED BY AN INDIRECT METHOD AND ARE

ADJOINING BUILDINGS AND DWELLINGS HAVE BEEN PLOTTED FOR DIAGRAMMATIC PURPOSES ONLY AND SPECIFIC DETAILS, IF CRITICAL, WILL REQUIRE FURTHER SURVEY. THE DIAMETER (Ø), SPREAD (S) & HEIGHT (H) OF EACH TREE IS INDICATIVE ONLY AND SPECIFIC

CONTOURS ARE AN INDICATION OF THE TOPOGRAPHY ONLY. SPOT LEVELS SHOULD BE USED IF DETAILED DESIGN IS TO BE UNDERTAKEN.

AE - ARCHITECTURAL EMBELLISHMENT MH - MANHOLE MLID - METAL LID NATURAL SURFACE - OPTUS PC - PRAM CROSSING PED - PEDESTRIAN CROSSING PERG - PERGOLA PM — PERMANENT MAY - PERMANENT MARK RLWY - RAILWAY RCK - ROCK