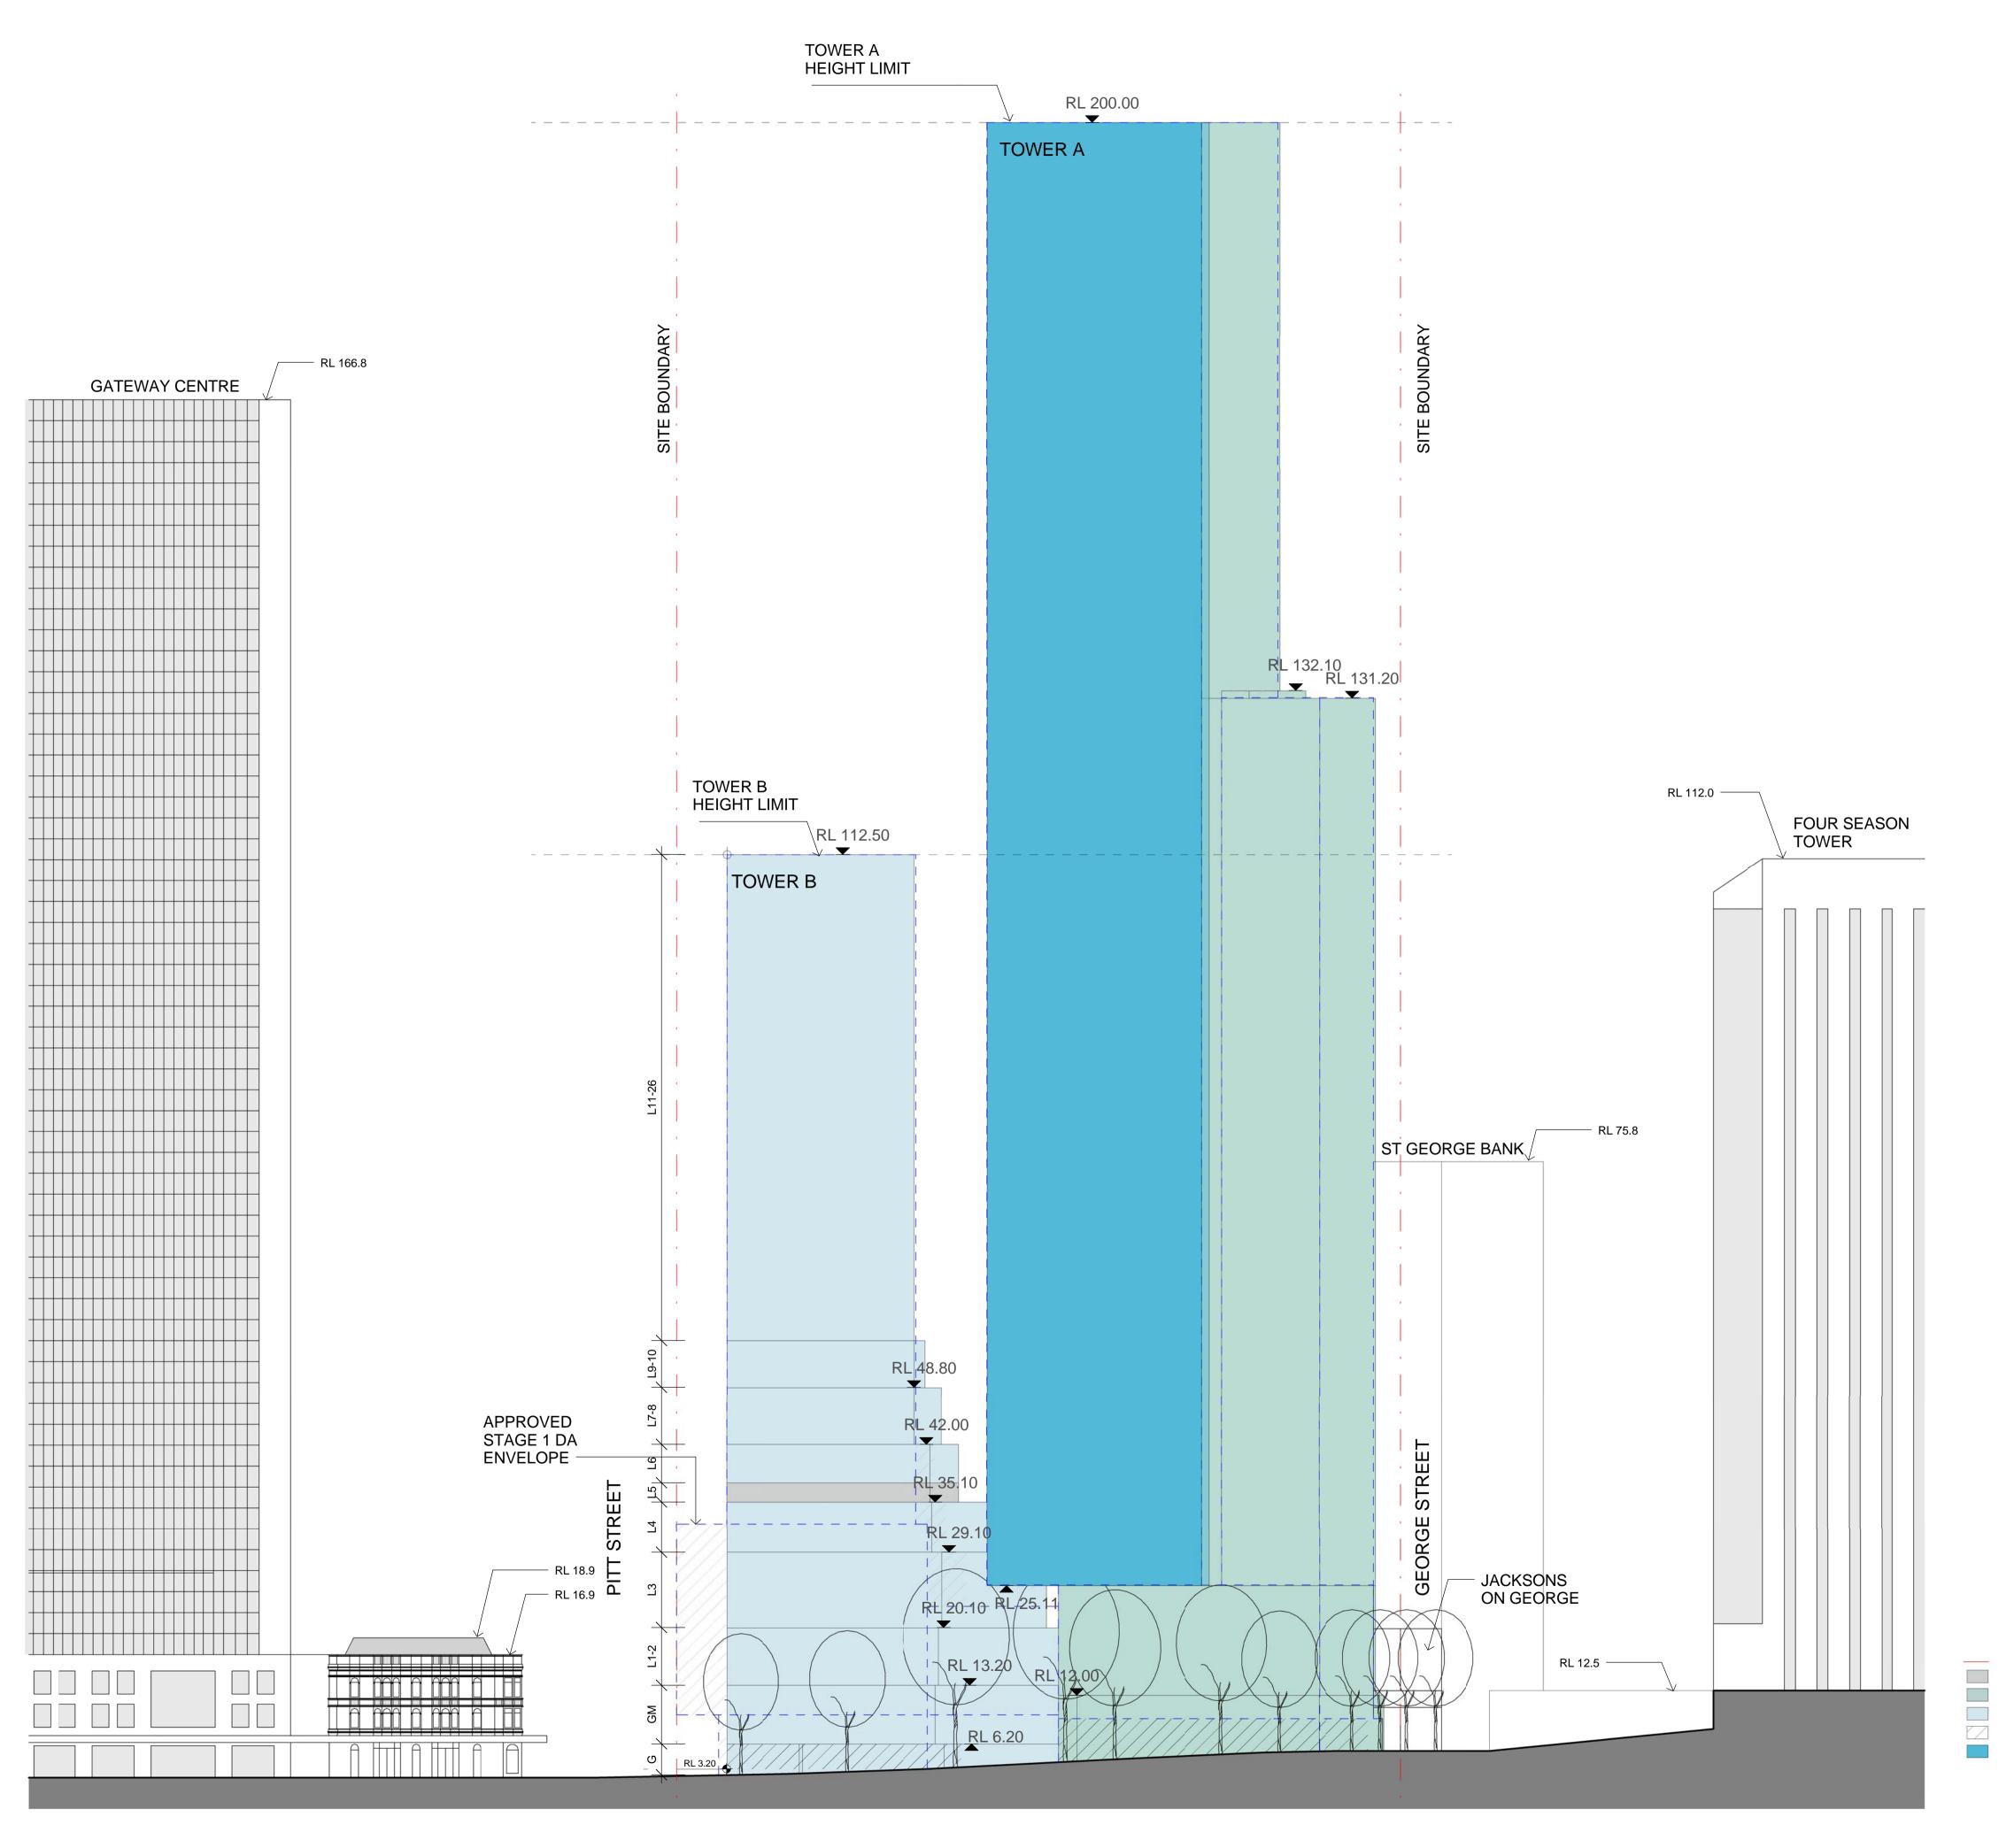

## Wanda Vista Sydney

1 Alfred Street Sydney NSW 2000

## MASSING ENVELOPE **LEGEND**

SITE BOUNDARY BASEMENT / PLANT RESIDENTIAL HOTEL RETAIL OPPORTUNITIES DESIGN EXCELLENCE

ADDITIONAL 10% FLOOR SPACE

SCALE 1:400 @ A1

1 17.10.2016 DRAFT FOR DA SUBMISSION ISSUE DATE DRAWING TITLE: MASSING ENVELOPE NORTH ELEVATION DATE: SCALE: DRAWING No: 1 : <u>40</u>0 @A1 17.10.2016