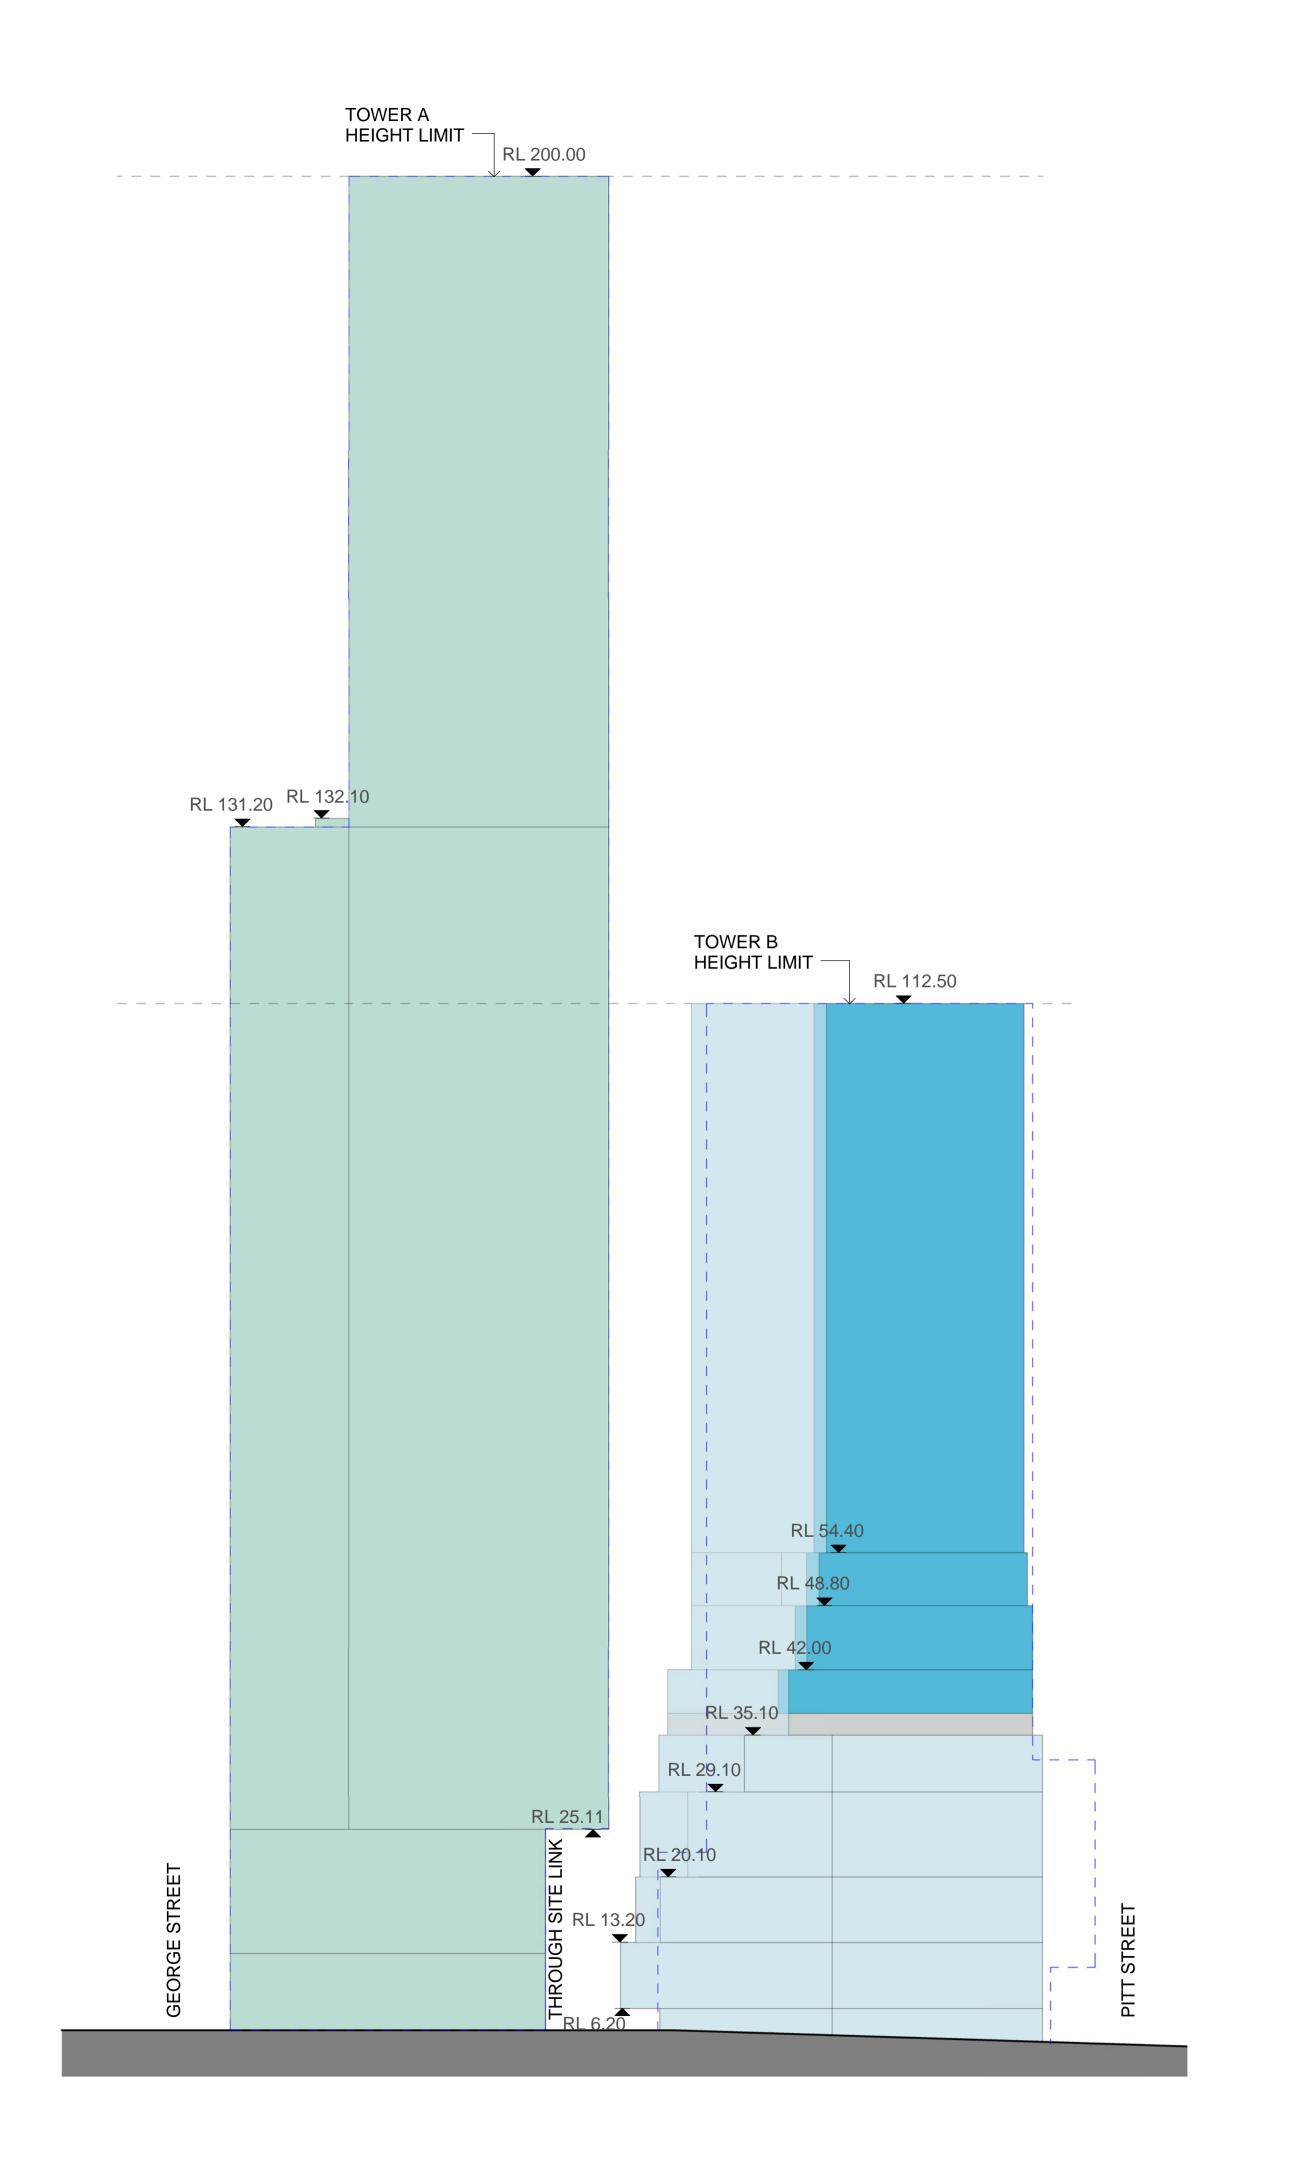

## MASSING ENVELOPE SOUTH ELEVATION

| DRAWING No: | SCALE:      | DATE:      |
|-------------|-------------|------------|
|             | 1:400 @A1   | 17.10.2016 |
| S96 - 5     | PROJECT NO: | DRAWN BY:  |
|             | CA3054      | SH, DE     |