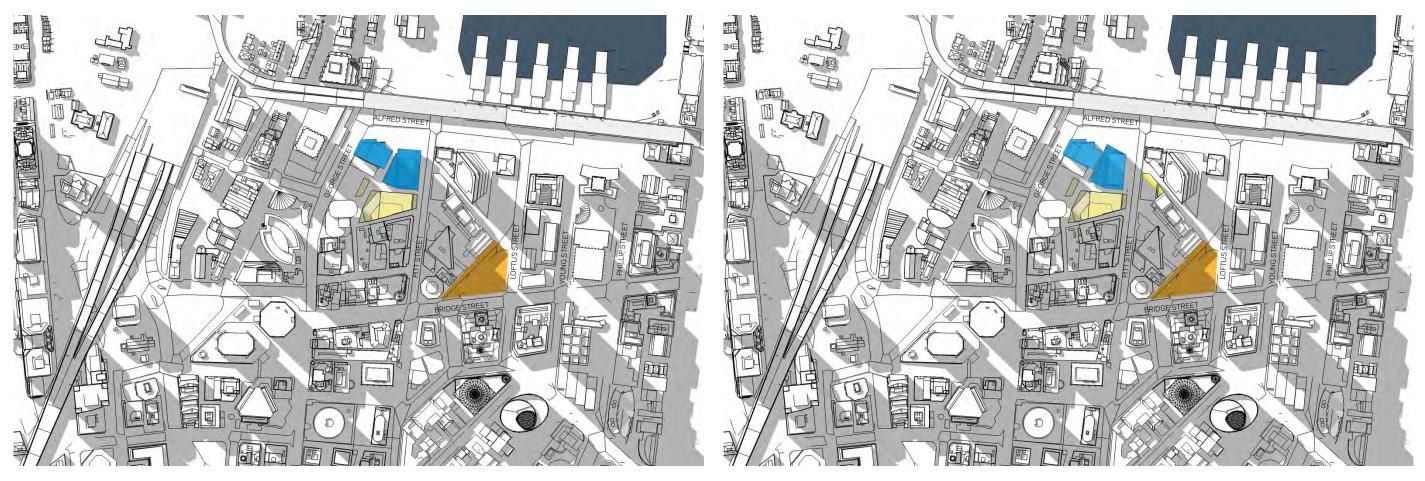

Approved Envelope Equinox - 21 March/ 23 Sept

41 44 INE 見し図 見し図 西 UR IM RE NA 

03pm

Proposed Envelope

Equinox - 21 March/ 23 Sept

| Existing Context & Approved DA Envelope Shadow |
|------------------------------------------------|
| Massing Envelope                               |
| Rooftops affected by Proposed Envelope         |
| Street Level affected by Proposed Envelope     |
| Macquarie Place Extents                        |