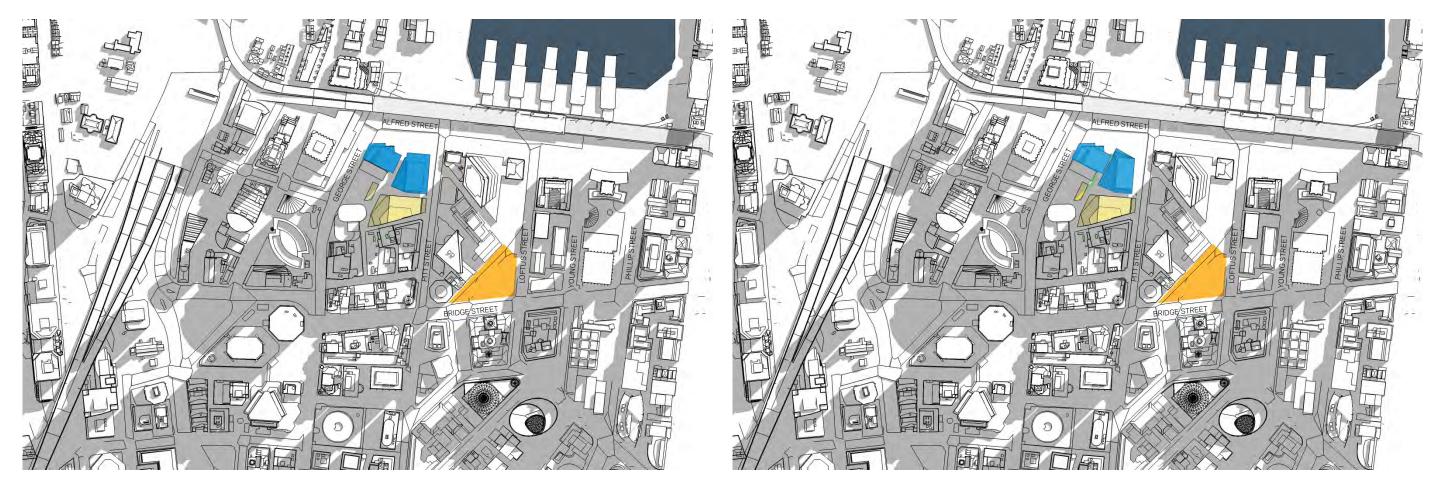

Approved Envelope Equinox - 21 March/ 23 Sept Proposed Envelope Equinox - 21 March/ 23 Sept

10am

10am

| Existing Context & Approved DA Envelope Shadow |
|------------------------------------------------|
| Massing Envelope                               |
| Rooftops affected by Proposed Envelope         |
| Street Level affected by Proposed Envelope     |
| Macquarie Place Extents                        |