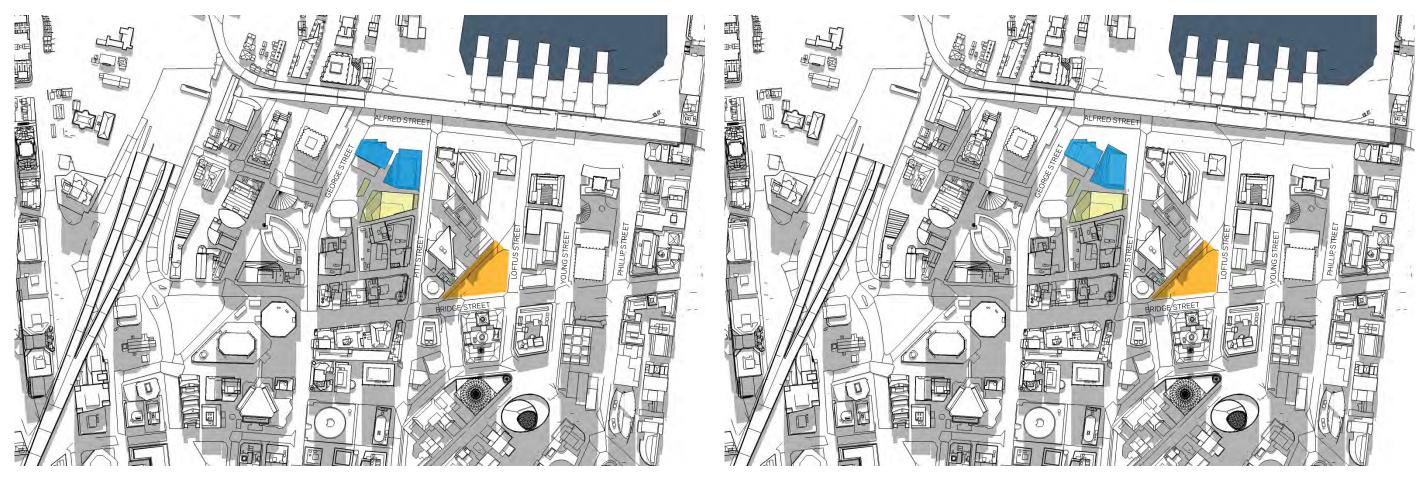

Approved Envelope Equinox - 21 March/ 23 Sept Proposed Envelope Equinox - 21 March/ 23 Sept

12pm

| Existing Context & Approved DA Envelope Shadow |
|------------------------------------------------|
| Massing Envelope                               |
| Rooftops affected by Proposed Envelope         |
| Street Level affected by Proposed Envelope     |
| Macquarie Place Extents                        |