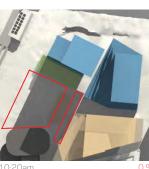

Approved Envelope Equinox - 21 March/ 23 Sept Proposed Envelope Equinox - 21 March/ 23 Sept

9am

| Existing Context & Approved DA Envelope Shadow |
|------------------------------------------------|
| Massing Envelope                               |
| Rooftops affected by Proposed Envelope         |
| Street Level affected by Proposed Envelope     |
| Macquarie Place Extents                        |