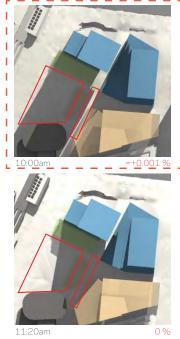

#### Shadow Analysis Proposed George St Public Plaza

Approved Envelopes (Dec 15) June 21 10am-2pm

Proposed June 21 10am-2pm

Negligible additional overshadowing on laneway at 10:00am.

A maximum of 0.001% increase in overshadowing.