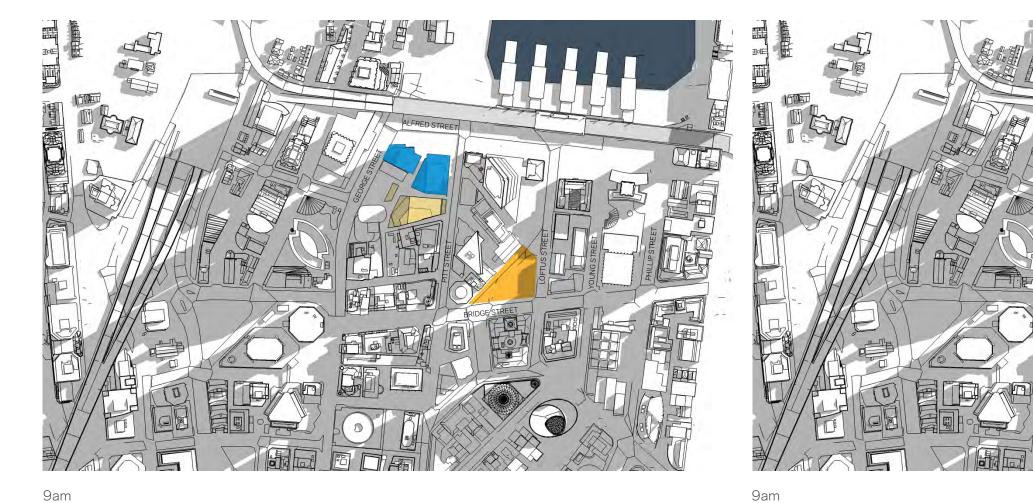

Approved Envelope Equinox - 21 March/ 23 Sept Proposed Envelope Equinox - 21 March/ 23 Sept

9am

| Existing Context & Approved DA Envelope Shadow |
|------------------------------------------------|
| Massing Envelope                               |
| Rooftops affected by Proposed Envelope         |
| Street Level affected by Proposed Envelope     |
| Macquarie Place Extents                        |