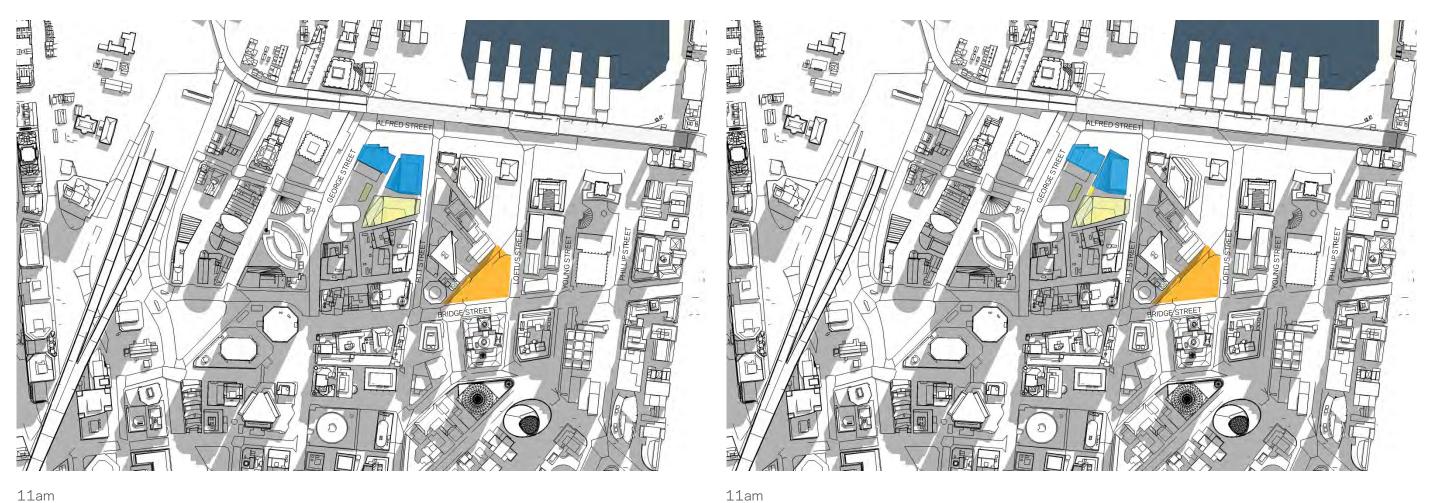

Approved Envelope Equinox - 21 March/ 23 Sept Proposed Envelope Equinox - 21 March/ 23 Sept

11am

| Existing Context & Approved DA Envelope Shadow |
|------------------------------------------------|
| Massing Envelope                               |
| Rooftops affected by Proposed Envelope         |
| Street Level affected by Proposed Envelope     |
| Macquarie Place Extents                        |