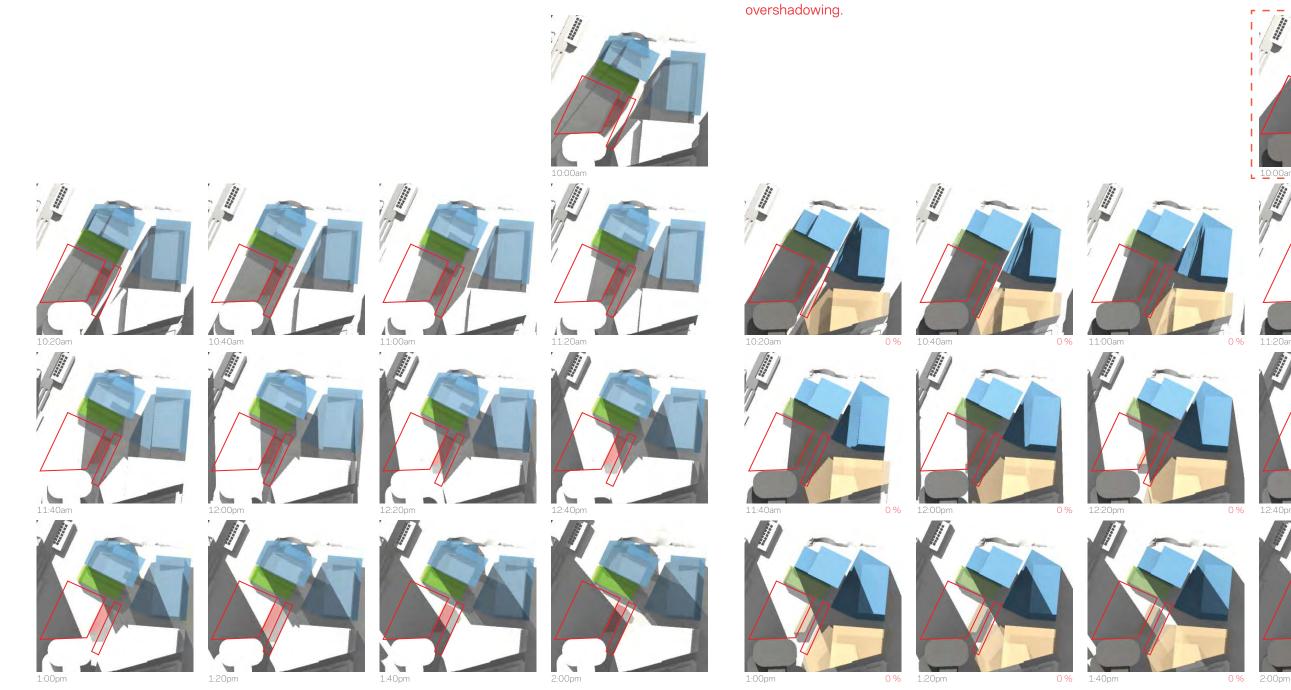

#### Shadow Analysis Proposed George St Public Plaza

Approved Envelopes (Dec 15) June 21 10am-2pm

Proposed June 21 10am-2pm

Negligible additional overshadowing on laneway at 10:00am.

A maximum of 0.001% increase in overshadowing.

#### Shadow Analysis Proposed George St Public Plaza

Approved Envelopes (Dec 15) April 14 10am-2pm

Proposed April 14 10am-2pm

Negligible additional overshadowing on laneway at 10:00am.

A maximum of 0.04% increase in