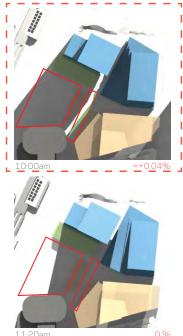

#### Shadow Analysis Proposed George St Public Plaza

Approved Envelopes (Dec 15) April 14 10am-2pm

Proposed April 14 10am-2pm

Negligible additional overshadowing on laneway at 10:00am.

A maximum of 0.04% increase in