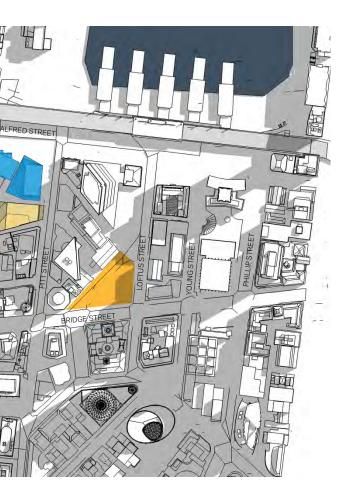

Approved Envelope Equinox - 21 March/ 23 Sept Proposed Envelope Equinox - 21 March/ 23 Sept

11am

| Existing Context & Approved DA Envelope Shadow |
|------------------------------------------------|
| Massing Envelope                               |
| Rooftops affected by Proposed Envelope         |
| Street Level affected by Proposed Envelope     |
| Macquarie Place Extents                        |