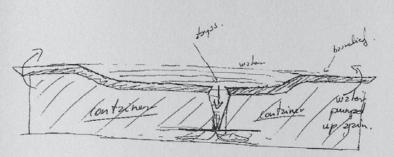

03 JAN '98 (ZA) 15 06 COMMUNICATIE NR:25 PAG 5

- Suddenly, after being shill for a while,

the water starts mains and folling

through this cat at the lattom.

One can see the water disapparating...

For a while the pond his no water.

Whe could see the surface without water.

The water comes into a continuer undersate

Then the water comes out again,

filling the complete surface.

Here we can work a movement again

by bringing up the water.

The water can be pumped up by motors.

03 JAN '98 (ZA) 15:06 COMMUNICATIE NR:25 PAG 4