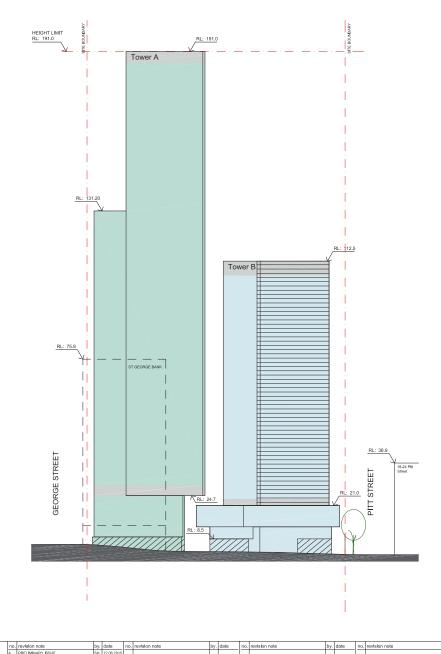

1:200 @ A1, 1:400 @ A3

MASSING ENVELOPE SOUTH ELEVATION

DEVELOPMENT APPLICATION

CA 3054

15 B DA drawing phase. drawing no.

All dimensions and setouts to be verified prior to commencement, omissions or discrepancies to be notified to the architect.