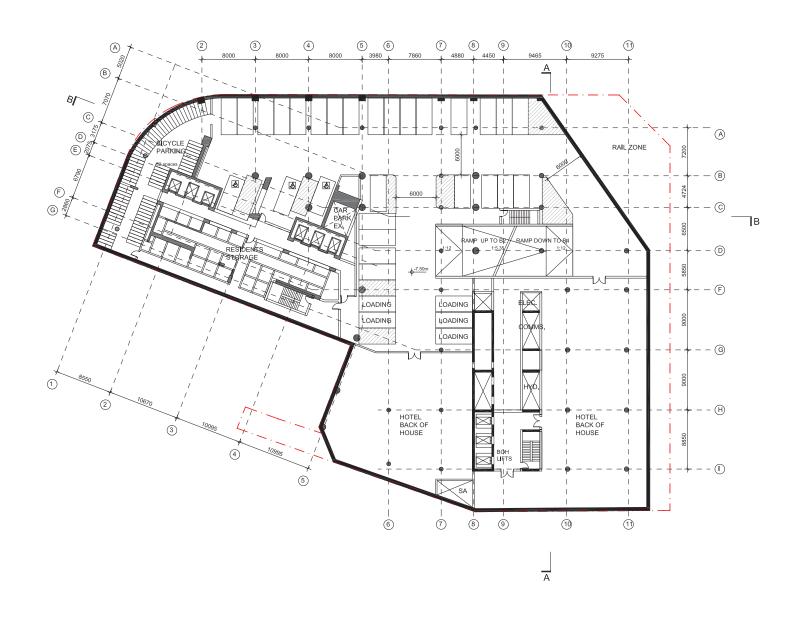

INDICATIVE DRAWING BASEMENT 4

DEVELOPMENT APPLICATION

CA 3054

SK 02 D drawing phase. drawing no. rev

notes
All dimensions and setouts to be verified prior to
commencement, omissions or discrepancies to be notified
to the architect.