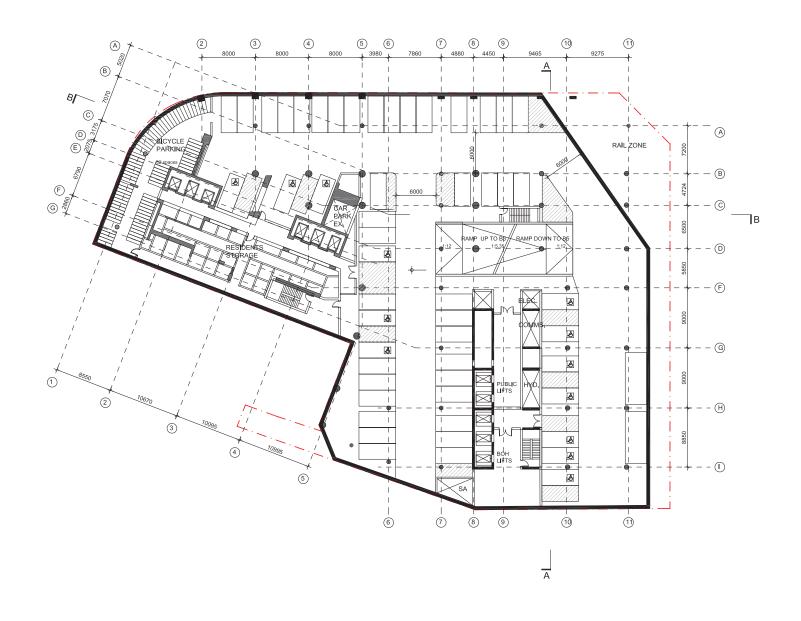

1:200 @ A1, 1:400 @ A3

by date project SYDNEY ONE PROJECT

1 ALFRED STREET, 19-31 PITT STREET & 31A PITT STREET, SYDNEY NSW 2000 checked: BS date: 09.06.2015

INDICATIVE DRAWING BASEMENT 5

DEVELOPMENT APPLICATION