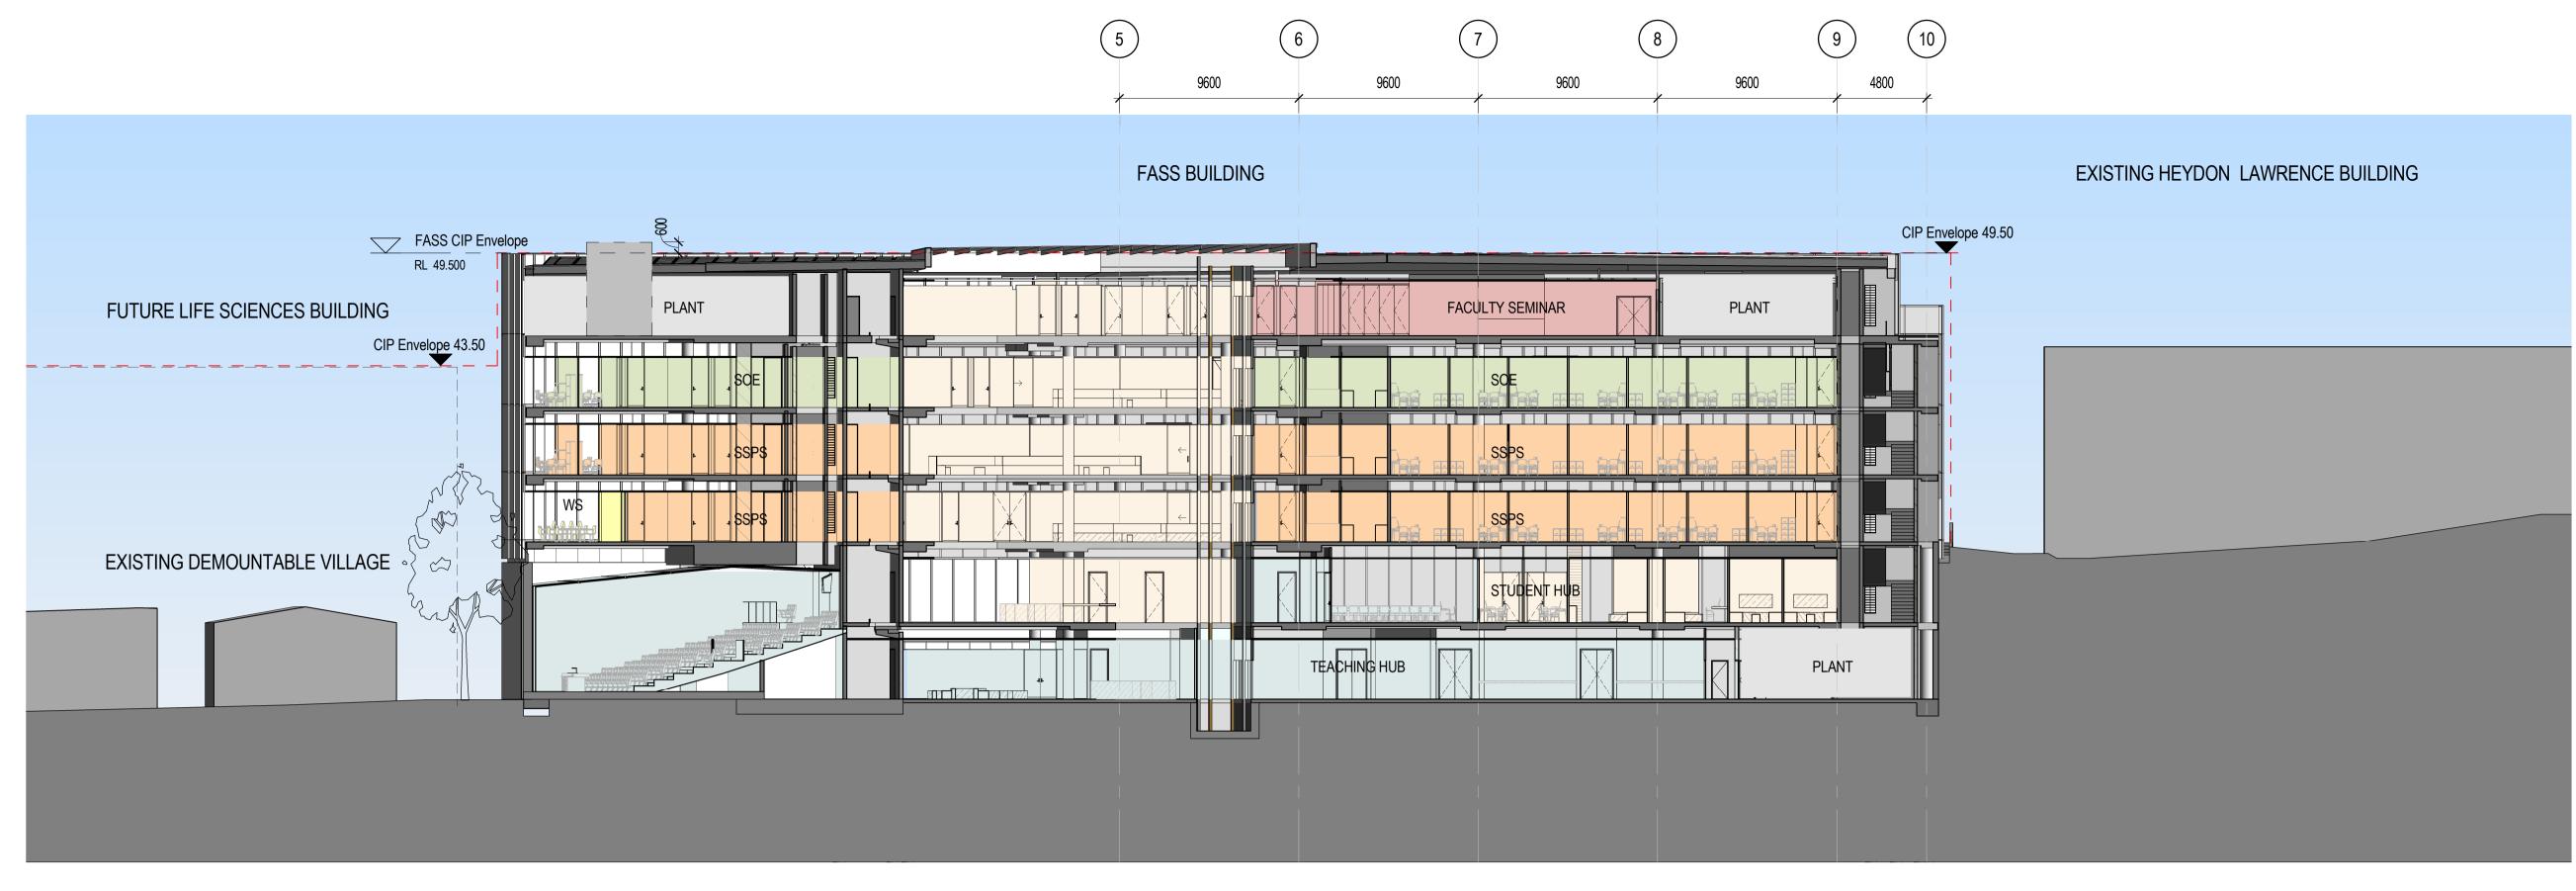

A Section A

DA1010 Scale: 1:200

FASS OF Endres

IN SIZE

FASS OF ENDRES

FASS OF ENDRE

B Section B

DA1010 Scale: 1:200

| project  |                                   |
|----------|-----------------------------------|
| F.A.S.S. | Faculty of Arts & Social Sciences |
|          | Social Sciences                   |

BUILDING SECTION SHEET 1