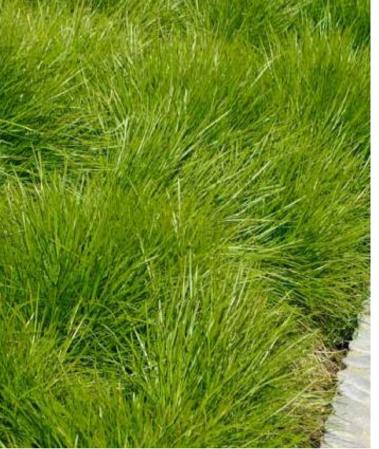

# GROUNDCOVER PLANTING - ROOFTOP

Grevillea juniperina 'Gold Cluster'

Lomandra longifolia

Lomandra confertifolia "Little Con"