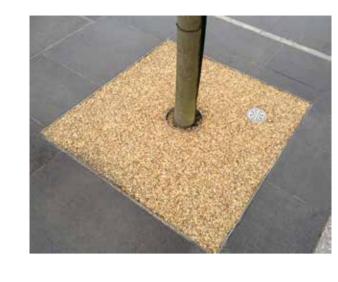

# MATERIALS

P2 - GRANITE FLAGS

P7 - ASPHALTIC CONCRETE ROAD SURFACES S4 - GRANITE STEPS

E3 - UNTREATED STEEL EDGING

W1 - CUSTOM SANDSTONE WALL

W2 - INSITU CONCRETE CUSTOM WALL

C1 UNIVERSITY STANDARD RACK T1 - TREE PIT SURROUND

- RESIN BONDED GRAVEL