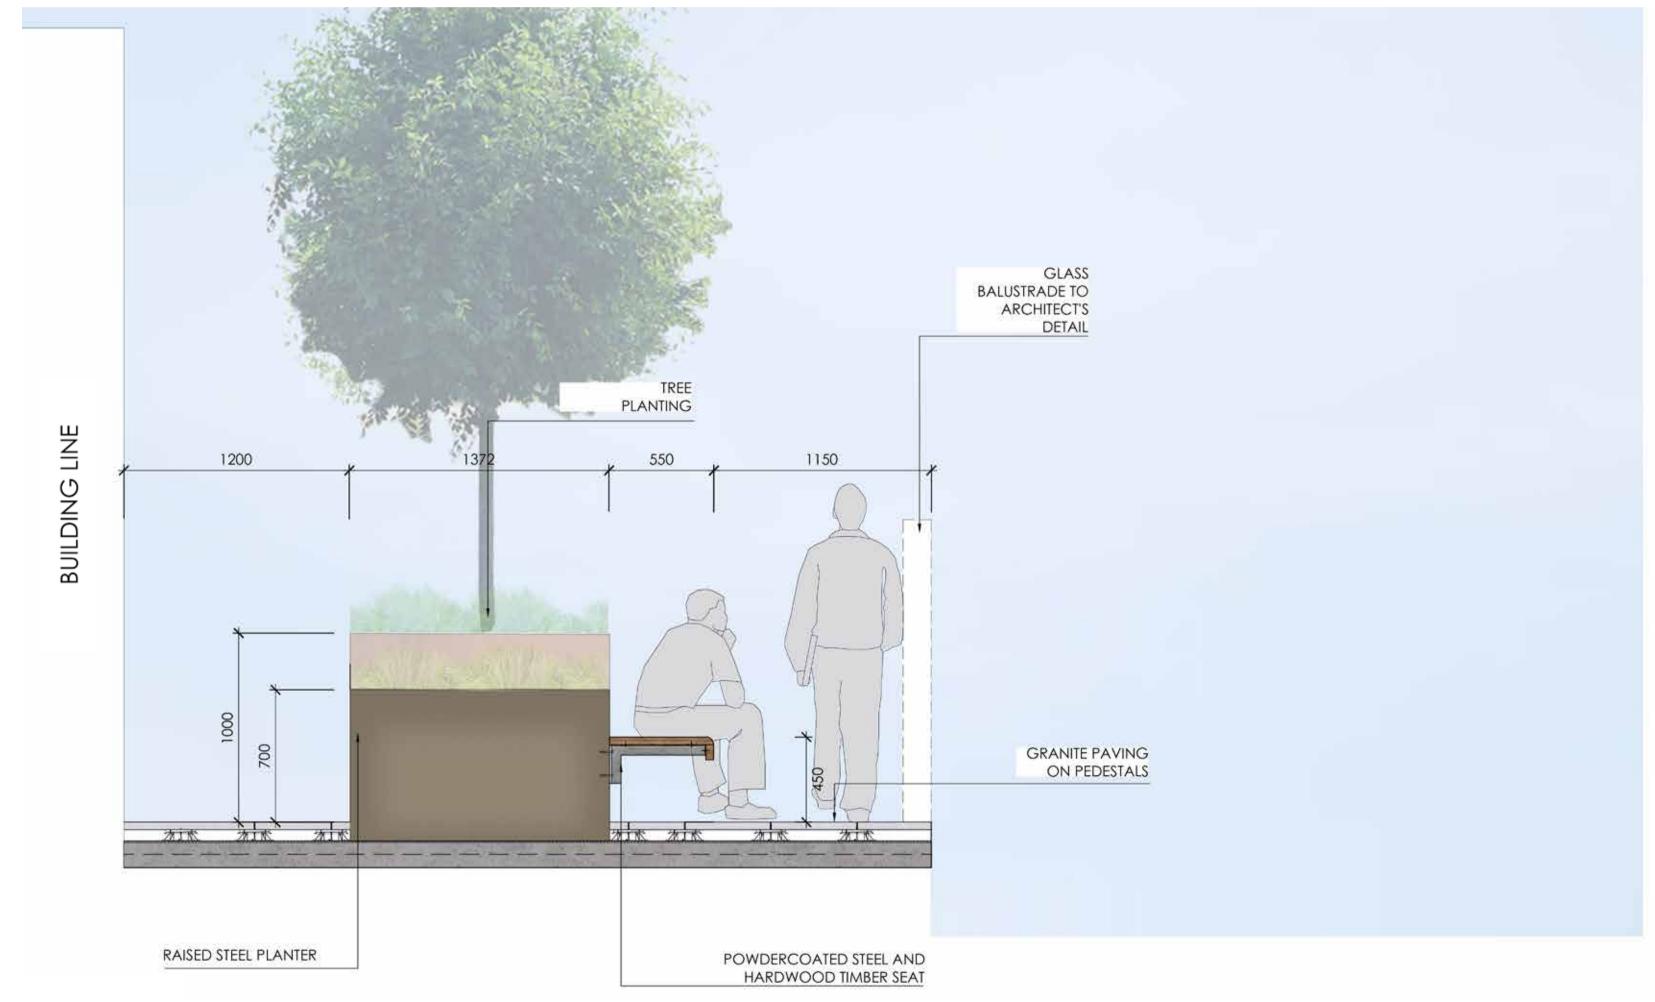

FASS - UNIVERSITY OF SYDNEY

job no.: S15-047 LANDSCAPE SECTIONS date: 30-09-2016 drawn by: DW checked: KS

ELEVATION GG SCALE 1:50 @ A1

O C U L U

level 1 , 5 Wilson St / newtown nsw 2042 p. 02 9557 5533 sydney@oculus.info

architectus

FASS - UNIVERSITY OF SYDNEY

LANDSCAPE SECTIONS

job no.: \$15-047 dradate: 30-09-2016 ch

drawn by: DW checked: KS

ELEVATION FF SCALE 1:50 @ A1

ELEVATION GG SCALE 1:50 @ A1

O C U L U

level 1 , 5 Wilson St / newtown nsw 2042
p. 02 9557 5533 sydney@oculus.info

architectus

THE UNIVERSITY OF SYDNEY

FASS - UNIVERSITY OF SYDNEY

LANDSCAPE SECTIONS

job no.: S15-047 date: 30-09-2016

drawn by: DW checked: KS