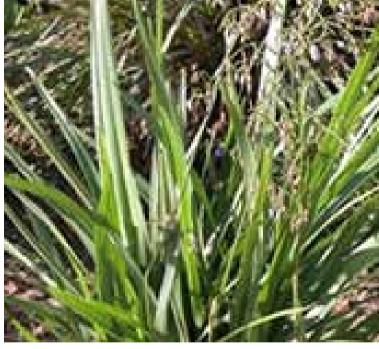

# TREE PLANTING - GROUND LEVEL

Ficus rubiginosa

MASS PLANTING

Echium candicans

Correa reflexa

MATERIALS & PLANTING IMAGES - GROUND

job no.: S15-047 date: 30-09-2016

checked: KS

# UoS Faculty of Arts and Social Sciences Indicative Plant List

| <b>TREES</b>                                 |                                                               |                                            |                |                |  |
|----------------------------------------------|---------------------------------------------------------------|--------------------------------------------|----------------|----------------|--|
| Symbol                                       | Species                                                       | Common Name                                | Size           | Spacing        |  |
| Ва                                           | Brachychiton acerifolius                                      | Illawarra Flame Tree                       | 400L           | As Shown       |  |
| Ee                                           | Elaeocarpus eumundi                                           | Quandong                                   | 200L           | As Shown       |  |
| Lc                                           | Lophostemon confertus                                         | Brushbox                                   | 800L           |                |  |
| Pu                                           | Pyrus usseriensis                                             | Manchurian Pear                            | 200L or 400L   |                |  |
| TI                                           | Tristaniopsis laurina                                         | Water gum                                  | 400L           | As Shown       |  |
| Feature                                      | e planting                                                    |                                            |                |                |  |
| Symbol                                       | Species                                                       | Common Name                                | Size           | Spacing        |  |
| Dp                                           | Doryanthes palmeri                                            | Giant Spear Lily                           | 300mm          | 800mm          |  |
| Мс                                           | Macrozamia communis                                           | Burrawong                                  | 300mm          | 800mm          |  |
| Shrubs                                       | and Groundcovers                                              |                                            |                |                |  |
| Symbol                                       | Species                                                       | Common Name                                | Size           | Spacing        |  |
| ABE                                          | Anigozanthos 'Bush Endeavour' (red)                           | Kangaroo Paw                               | 200mm          | 500mm          |  |
| Ai                                           | Alcanterea imperialis 'Rubra'                                 | Giant Red Bromeliad                        | 300mm          | As shown       |  |
| Ad                                           | Alternanthera dentata 'Ruby'                                  | Red Alternanthera                          | 140mm          | 300mm          |  |
| BVM                                          | Baeckea virgata miniature                                     | Dwarf Heath Myrtle                         | 200mm          | 400mm          |  |
| Bs                                           | Berginia schmidtii                                            | Schmidt Elephant Ear                       | 140mm          | 300mm          |  |
| Bj                                           | Buxus japonica                                                | Japanese Box                               | 200mm          | 300mm          |  |
| Cmk                                          | Calathea makoyana                                             | Peacock Plant                              | 200mm          | 400mm          |  |
| Cr                                           | Correa reflexa                                                | Native Fuchsia                             | 140mm          | 400mm          |  |
| DcB                                          | Dianella caerulea 'Breeze'                                    | Dianella 'Breeze'                          | 140mm          | 300mm          |  |
| DcB                                          | Dianella caerulea 'Breeze'                                    | Dianella 'Breeze'                          | 140mm          | 300mm          |  |
| Ec                                           | Echium candicans                                              | Pride of Madeira                           | 200mm          | 500mm          |  |
| GLO                                          | Grevillea 'Lady O'                                            | Grevillea 'Lady O'                         | 140mm          | 500mm          |  |
| LEG                                          | Liriope evergreen giant                                       | Giant Lily Turf                            | 140mm          | 400mm          |  |
| LmV                                          | Liriope muscari Varigata                                      | Varigated Lily Turf                        | 140mm          | 300mm          |  |
| Lc                                           | Loropetalum chinensis 'China Pink'                            | Loropetalum China Pink                     | 200mm          | 500mm          |  |
| Lcc                                          | Lomandra confertifolia 'Little Con'                           | Lomandra Little Con                        | 140mm          | 300mm          |  |
| Lt<br>Nam                                    | Lomandra 'Tanika'                                             | Tanika                                     | 140mm          | 400mm          |  |
| Mp                                           | Myoporum parvifolium                                          | Creeping Boobialla                         | 140mm          | 400mm          |  |
| PX<br>PaSS                                   | Philodendron Xanadu                                           | Philodendron Xanadu<br>Silver Plectranthus | 140mm<br>140mm | 500mm          |  |
| Pass<br>Ps                                   | Plectranthus argentatus 'Silver Shield' Plectranthus saccatus | Spur Flower                                | 140mm          | 400mm<br>400mm |  |
| RIf                                          | Russelia 'Lemon Falls'                                        | Fire cracker plant                         | 140mm          | 400mm          |  |
| SML                                          | Spathiphyllum 'Moana Loa'                                     | Peace Lily                                 | 200mm          | 400mm          |  |
| Scas                                         | Syzgium 'Cascade'                                             | Weeping lilly pilly                        | 200mm          | 600mm          |  |
| Sc                                           | Spiraea cantonensis                                           | May Bush                                   | 200mm          | 600mm          |  |
| Vs                                           | Viburnum suspensum                                            | Viburnum                                   | 300mm          | 700mm          |  |
| violaniani suspensum violaniam soomin roomin |                                                               |                                            |                |                |  |
| •                                            | lanted plants                                                 |                                            |                |                |  |
| Symbol                                       | Species                                                       | Common Name                                | Size           | Spacing        |  |
| Ao                                           | Agapanthus orientalis                                         | African Lily                               | NA             | 300mm          |  |
| Cm                                           | Clivia miniata                                                | Kaffir Lily                                | NA             | 300mm          |  |
|                                              | Camellia sp.                                                  | Camellia                                   | Varies         | As shown       |  |