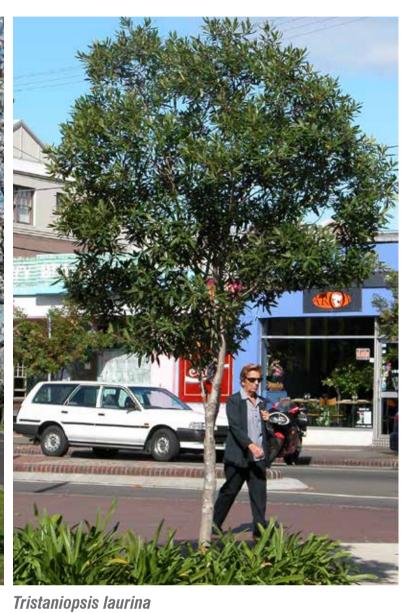

# UoS Faculty of Arts and Social Sciences Indicative Plant List

| <b>TREES</b>                                 |                                                               |                                            |                |                |  |
|----------------------------------------------|---------------------------------------------------------------|--------------------------------------------|----------------|----------------|--|
| Symbol                                       | Species                                                       | Common Name                                | Size           | Spacing        |  |
| Ва                                           | Brachychiton acerifolius                                      | Illawarra Flame Tree                       | 400L           | As Shown       |  |
| Ee                                           | Elaeocarpus eumundi                                           | Quandong                                   | 200L           | As Shown       |  |
| Lc                                           | Lophostemon confertus                                         | Brushbox                                   | 800L           |                |  |
| Pu                                           | Pyrus usseriensis                                             | Manchurian Pear                            | 200L or 400L   |                |  |
| TI                                           | Tristaniopsis laurina                                         | Water gum                                  | 400L           | As Shown       |  |
| Feature                                      | e planting                                                    |                                            |                |                |  |
| Symbol                                       | Species                                                       | Common Name                                | Size           | Spacing        |  |
| Dp                                           | Doryanthes palmeri                                            | Giant Spear Lily                           | 300mm          | 800mm          |  |
| Мс                                           | Macrozamia communis                                           | Burrawong                                  | 300mm          | 800mm          |  |
| Shrubs                                       | and Groundcovers                                              |                                            |                |                |  |
| Symbol                                       | Species                                                       | Common Name                                | Size           | Spacing        |  |
| ABE                                          | Anigozanthos 'Bush Endeavour' (red)                           | Kangaroo Paw                               | 200mm          | 500mm          |  |
| Ai                                           | Alcanterea imperialis 'Rubra'                                 | Giant Red Bromeliad                        | 300mm          | As shown       |  |
| Ad                                           | Alternanthera dentata 'Ruby'                                  | Red Alternanthera                          | 140mm          | 300mm          |  |
| BVM                                          | Baeckea virgata miniature                                     | Dwarf Heath Myrtle                         | 200mm          | 400mm          |  |
| Bs                                           | Berginia schmidtii                                            | Schmidt Elephant Ear                       | 140mm          | 300mm          |  |
| Bj                                           | Buxus japonica                                                | Japanese Box                               | 200mm          | 300mm          |  |
| Cmk                                          | Calathea makoyana                                             | Peacock Plant                              | 200mm          | 400mm          |  |
| Cr                                           | Correa reflexa                                                | Native Fuchsia                             | 140mm          | 400mm          |  |
| DcB                                          | Dianella caerulea 'Breeze'                                    | Dianella 'Breeze'                          | 140mm          | 300mm          |  |
| DcB                                          | Dianella caerulea 'Breeze'                                    | Dianella 'Breeze'                          | 140mm          | 300mm          |  |
| Ec                                           | Echium candicans                                              | Pride of Madeira                           | 200mm          | 500mm          |  |
| GLO                                          | Grevillea 'Lady O'                                            | Grevillea 'Lady O'                         | 140mm          | 500mm          |  |
| LEG                                          | Liriope evergreen giant                                       | Giant Lily Turf                            | 140mm          | 400mm          |  |
| LmV                                          | Liriope muscari Varigata                                      | Varigated Lily Turf                        | 140mm          | 300mm          |  |
| Lc                                           | Loropetalum chinensis 'China Pink'                            | Loropetalum China Pink                     | 200mm          | 500mm          |  |
| Lcc                                          | Lomandra confertifolia 'Little Con'                           | Lomandra Little Con                        | 140mm          | 300mm          |  |
| Lt<br>Nam                                    | Lomandra 'Tanika'                                             | Tanika                                     | 140mm          | 400mm          |  |
| Mp                                           | Myoporum parvifolium                                          | Creeping Boobialla                         | 140mm          | 400mm          |  |
| PX<br>PaSS                                   | Philodendron Xanadu                                           | Philodendron Xanadu<br>Silver Plectranthus | 140mm<br>140mm | 500mm          |  |
| Pass<br>Ps                                   | Plectranthus argentatus 'Silver Shield' Plectranthus saccatus | Spur Flower                                | 140mm          | 400mm<br>400mm |  |
| RIf                                          | Russelia 'Lemon Falls'                                        | Fire cracker plant                         | 140mm          | 400mm          |  |
| SML                                          | Spathiphyllum 'Moana Loa'                                     | Peace Lily                                 | 200mm          | 400mm          |  |
| Scas                                         | Syzgium 'Cascade'                                             | Weeping lilly pilly                        | 200mm          | 600mm          |  |
| Sc                                           | Spiraea cantonensis                                           | May Bush                                   | 200mm          | 600mm          |  |
| Vs                                           | Viburnum suspensum                                            | Viburnum                                   | 300mm          | 700mm          |  |
| violaniani suspensum violaniam soomin roomin |                                                               |                                            |                |                |  |
| •                                            | lanted plants                                                 |                                            |                |                |  |
| Symbol                                       | Species                                                       | Common Name                                | Size           | Spacing        |  |
| Ao                                           | Agapanthus orientalis                                         | African Lily                               | NA             | 300mm          |  |
| Cm                                           | Clivia miniata                                                | Kaffir Lily                                | NA             | 300mm          |  |
|                                              | Camellia sp.                                                  | Camellia                                   | Varies         | As shown       |  |