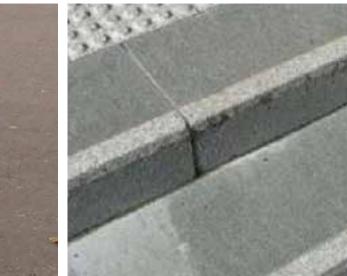

# MATERIALS

P2 - GRANITE FLAGS

P7 - ASPHALTIC CONCRETE ROAD SURFACES S4 - GRANITE STEPS

E3 - UNTREATED STEEL EDGING

W1 - CUSTOM SANDSTONE WALL

W2 - INSITU CONCRETE CUSTOM WALL

C1 UNIVERSITY STANDARD RACK T1 - TREE PIT SURROUND