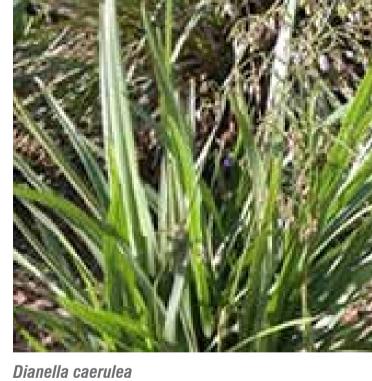

# UoS Faculty of Arts and Social Sciences Indicative Plant List

| <b>TREES</b>                                 |                                                               |                                            |                |                |  |
|----------------------------------------------|---------------------------------------------------------------|--------------------------------------------|----------------|----------------|--|
| Symbol                                       | Species                                                       | Common Name                                | Size           | Spacing        |  |
| Ва                                           | Brachychiton acerifolius                                      | Illawarra Flame Tree                       | 400L           | As Shown       |  |
| Ee                                           | Elaeocarpus eumundi                                           | Quandong                                   | 200L           | As Shown       |  |
| Lc                                           | Lophostemon confertus                                         | Brushbox                                   | 800L           |                |  |
| Pu                                           | Pyrus usseriensis                                             | Manchurian Pear                            | 200L or 400L   |                |  |
| TI                                           | Tristaniopsis laurina                                         | Water gum                                  | 400L           | As Shown       |  |
| Feature                                      | e planting                                                    |                                            |                |                |  |
| Symbol                                       | Species                                                       | Common Name                                | Size           | Spacing        |  |
| Dp                                           | Doryanthes palmeri                                            | Giant Spear Lily                           | 300mm          | 800mm          |  |
| Мс                                           | Macrozamia communis                                           | Burrawong                                  | 300mm          | 800mm          |  |
| Shrubs                                       | and Groundcovers                                              |                                            |                |                |  |
| Symbol                                       | Species                                                       | Common Name                                | Size           | Spacing        |  |
| ABE                                          | Anigozanthos 'Bush Endeavour' (red)                           | Kangaroo Paw                               | 200mm          | 500mm          |  |
| Ai                                           | Alcanterea imperialis 'Rubra'                                 | Giant Red Bromeliad                        | 300mm          | As shown       |  |
| Ad                                           | Alternanthera dentata 'Ruby'                                  | Red Alternanthera                          | 140mm          | 300mm          |  |
| BVM                                          | Baeckea virgata miniature                                     | Dwarf Heath Myrtle                         | 200mm          | 400mm          |  |
| Bs                                           | Berginia schmidtii                                            | Schmidt Elephant Ear                       | 140mm          | 300mm          |  |
| Bj                                           | Buxus japonica                                                | Japanese Box                               | 200mm          | 300mm          |  |
| Cmk                                          | Calathea makoyana                                             | Peacock Plant                              | 200mm          | 400mm          |  |
| Cr                                           | Correa reflexa                                                | Native Fuchsia                             | 140mm          | 400mm          |  |
| DcB                                          | Dianella caerulea 'Breeze'                                    | Dianella 'Breeze'                          | 140mm          | 300mm          |  |
| DcB                                          | Dianella caerulea 'Breeze'                                    | Dianella 'Breeze'                          | 140mm          | 300mm          |  |
| Ec                                           | Echium candicans                                              | Pride of Madeira                           | 200mm          | 500mm          |  |
| GLO                                          | Grevillea 'Lady O'                                            | Grevillea 'Lady O'                         | 140mm          | 500mm          |  |
| LEG                                          | Liriope evergreen giant                                       | Giant Lily Turf                            | 140mm          | 400mm          |  |
| LmV                                          | Liriope muscari Varigata                                      | Varigated Lily Turf                        | 140mm          | 300mm          |  |
| Lc                                           | Loropetalum chinensis 'China Pink'                            | Loropetalum China Pink                     | 200mm          | 500mm          |  |
| Lcc                                          | Lomandra confertifolia 'Little Con'                           | Lomandra Little Con                        | 140mm          | 300mm          |  |
| Lt<br>Nam                                    | Lomandra 'Tanika'                                             | Tanika                                     | 140mm          | 400mm          |  |
| Mp                                           | Myoporum parvifolium                                          | Creeping Boobialla                         | 140mm          | 400mm          |  |
| PX<br>PaSS                                   | Philodendron Xanadu                                           | Philodendron Xanadu<br>Silver Plectranthus | 140mm<br>140mm | 500mm          |  |
| Pass<br>Ps                                   | Plectranthus argentatus 'Silver Shield' Plectranthus saccatus | Spur Flower                                | 140mm          | 400mm<br>400mm |  |
| RIf                                          | Russelia 'Lemon Falls'                                        | Fire cracker plant                         | 140mm          | 400mm          |  |
| SML                                          | Spathiphyllum 'Moana Loa'                                     | Peace Lily                                 | 200mm          | 400mm          |  |
| Scas                                         | Syzgium 'Cascade'                                             | Weeping lilly pilly                        | 200mm          | 600mm          |  |
| Sc                                           | Spiraea cantonensis                                           | May Bush                                   | 200mm          | 600mm          |  |
| Vs                                           | Viburnum suspensum                                            | Viburnum                                   | 300mm          | 700mm          |  |
| violaniani suspensum violaniam soomin roomin |                                                               |                                            |                |                |  |
| •                                            | lanted plants                                                 |                                            |                |                |  |
| Symbol                                       | Species                                                       | Common Name                                | Size           | Spacing        |  |
| Ao                                           | Agapanthus orientalis                                         | African Lily                               | NA             | 300mm          |  |
| Cm                                           | Clivia miniata                                                | Kaffir Lily                                | NA             | 300mm          |  |
|                                              | Camellia sp.                                                  | Camellia                                   | Varies         | As shown       |  |