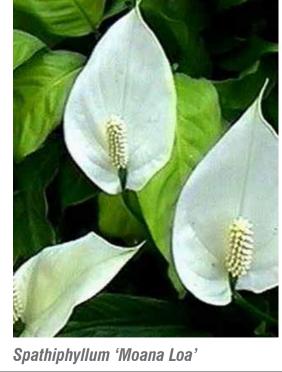

# UoS Faculty of Arts and Social Sciences Indicative Plant List

| <b>TREES</b>                                 |                                                               |                                            |                |                |  |
|----------------------------------------------|---------------------------------------------------------------|--------------------------------------------|----------------|----------------|--|
| Symbol                                       | Species                                                       | Common Name                                | Size           | Spacing        |  |
| Ва                                           | Brachychiton acerifolius                                      | Illawarra Flame Tree                       | 400L           | As Shown       |  |
| Ee                                           | Elaeocarpus eumundi                                           | Quandong                                   | 200L           | As Shown       |  |
| Lc                                           | Lophostemon confertus                                         | Brushbox                                   | 800L           |                |  |
| Pu                                           | Pyrus usseriensis                                             | Manchurian Pear                            | 200L or 400L   |                |  |
| TI                                           | Tristaniopsis laurina                                         | Water gum                                  | 400L           | As Shown       |  |
| Feature                                      | e planting                                                    |                                            |                |                |  |
| Symbol                                       | Species                                                       | Common Name                                | Size           | Spacing        |  |
| Dp                                           | Doryanthes palmeri                                            | Giant Spear Lily                           | 300mm          | 800mm          |  |
| Мс                                           | Macrozamia communis                                           | Burrawong                                  | 300mm          | 800mm          |  |
| Shrubs                                       | and Groundcovers                                              |                                            |                |                |  |
| Symbol                                       | Species                                                       | Common Name                                | Size           | Spacing        |  |
| ABE                                          | Anigozanthos 'Bush Endeavour' (red)                           | Kangaroo Paw                               | 200mm          | 500mm          |  |
| Ai                                           | Alcanterea imperialis 'Rubra'                                 | Giant Red Bromeliad                        | 300mm          | As shown       |  |
| Ad                                           | Alternanthera dentata 'Ruby'                                  | Red Alternanthera                          | 140mm          | 300mm          |  |
| BVM                                          | Baeckea virgata miniature                                     | Dwarf Heath Myrtle                         | 200mm          | 400mm          |  |
| Bs                                           | Berginia schmidtii                                            | Schmidt Elephant Ear                       | 140mm          | 300mm          |  |
| Bj                                           | Buxus japonica                                                | Japanese Box                               | 200mm          | 300mm          |  |
| Cmk                                          | Calathea makoyana                                             | Peacock Plant                              | 200mm          | 400mm          |  |
| Cr                                           | Correa reflexa                                                | Native Fuchsia                             | 140mm          | 400mm          |  |
| DcB                                          | Dianella caerulea 'Breeze'                                    | Dianella 'Breeze'                          | 140mm          | 300mm          |  |
| DcB                                          | Dianella caerulea 'Breeze'                                    | Dianella 'Breeze'                          | 140mm          | 300mm          |  |
| Ec                                           | Echium candicans                                              | Pride of Madeira                           | 200mm          | 500mm          |  |
| GLO                                          | Grevillea 'Lady O'                                            | Grevillea 'Lady O'                         | 140mm          | 500mm          |  |
| LEG                                          | Liriope evergreen giant                                       | Giant Lily Turf                            | 140mm          | 400mm          |  |
| LmV                                          | Liriope muscari Varigata                                      | Varigated Lily Turf                        | 140mm          | 300mm          |  |
| Lc                                           | Loropetalum chinensis 'China Pink'                            | Loropetalum China Pink                     | 200mm          | 500mm          |  |
| Lcc                                          | Lomandra confertifolia 'Little Con'                           | Lomandra Little Con                        | 140mm          | 300mm          |  |
| Lt<br>Nam                                    | Lomandra 'Tanika'                                             | Tanika                                     | 140mm          | 400mm          |  |
| Mp                                           | Myoporum parvifolium                                          | Creeping Boobialla                         | 140mm          | 400mm          |  |
| PX<br>PaSS                                   | Philodendron Xanadu                                           | Philodendron Xanadu<br>Silver Plectranthus | 140mm<br>140mm | 500mm          |  |
| Pass<br>Ps                                   | Plectranthus argentatus 'Silver Shield' Plectranthus saccatus | Spur Flower                                | 140mm          | 400mm<br>400mm |  |
| RIf                                          | Russelia 'Lemon Falls'                                        | Fire cracker plant                         | 140mm          | 400mm          |  |
| SML                                          | Spathiphyllum 'Moana Loa'                                     | Peace Lily                                 | 200mm          | 400mm          |  |
| Scas                                         | Syzgium 'Cascade'                                             | Weeping lilly pilly                        | 200mm          | 600mm          |  |
| Sc                                           | Spiraea cantonensis                                           | May Bush                                   | 200mm          | 600mm          |  |
| Vs                                           | Viburnum suspensum                                            | Viburnum                                   | 300mm          | 700mm          |  |
| violaniani suspensum violaniam soomin roomin |                                                               |                                            |                |                |  |
| •                                            | lanted plants                                                 |                                            |                |                |  |
| Symbol                                       | Species                                                       | Common Name                                | Size           | Spacing        |  |
| Ao                                           | Agapanthus orientalis                                         | African Lily                               | NA             | 300mm          |  |
| Cm                                           | Clivia miniata                                                | Kaffir Lily                                | NA             | 300mm          |  |
|                                              | Camellia sp.                                                  | Camellia                                   | Varies         | As shown       |  |