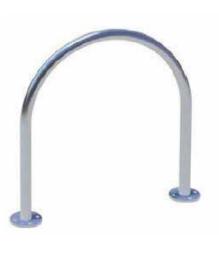

# MATERIALS

P2 - GRANITE FLAGS

P7 - ASPHALTIC CONCRETE ROAD SURFACES S4 - GRANITE STEPS

E3 - UNTREATED STEEL EDGING

W1 - CUSTOM SANDSTONE WALL

W2 - INSITU CONCRETE CUSTOM WALL

C1 UNIVERSITY STANDARD RACK T1 - TREE PIT SURROUND