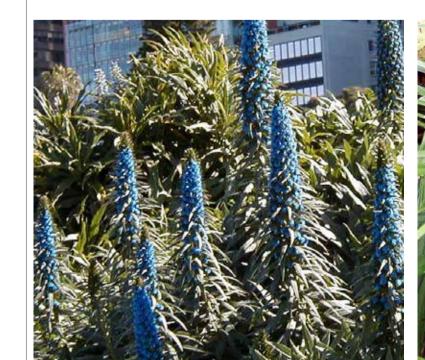

# TREE PLANTING - GROUND LEVEL

Ficus rubiginosa

MASS PLANTING

Echium candicans

Correa reflexa

MATERIALS & PLANTING IMAGES - GROUND

job no.: S15-047 date: 30-09-2016

checked: KS

# UoS Faculty of Arts and Social Sciences Indicative Plant List

| <b>TREES</b>                                 |                                                               |                                            |                |                |  |
|----------------------------------------------|---------------------------------------------------------------|--------------------------------------------|----------------|----------------|--|
| Symbol                                       | Species                                                       | Common Name                                | Size           | Spacing        |  |
| Ва                                           | Brachychiton acerifolius                                      | Illawarra Flame Tree                       | 400L           | As Shown       |  |
| Ee                                           | Elaeocarpus eumundi                                           | Quandong                                   | 200L           | As Shown       |  |
| Lc                                           | Lophostemon confertus                                         | Brushbox                                   | 800L           |                |  |
| Pu                                           | Pyrus usseriensis                                             | Manchurian Pear                            | 200L or 400L   |                |  |
| TI                                           | Tristaniopsis laurina                                         | Water gum                                  | 400L           | As Shown       |  |
| Feature                                      | e planting                                                    |                                            |                |                |  |
| Symbol                                       | Species                                                       | Common Name                                | Size           | Spacing        |  |
| Dp                                           | Doryanthes palmeri                                            | Giant Spear Lily                           | 300mm          | 800mm          |  |
| Мс                                           | Macrozamia communis                                           | Burrawong                                  | 300mm          | 800mm          |  |
| Shrubs                                       | and Groundcovers                                              |                                            |                |                |  |
| Symbol                                       | Species                                                       | Common Name                                | Size           | Spacing        |  |
| ABE                                          | Anigozanthos 'Bush Endeavour' (red)                           | Kangaroo Paw                               | 200mm          | 500mm          |  |
| Ai                                           | Alcanterea imperialis 'Rubra'                                 | Giant Red Bromeliad                        | 300mm          | As shown       |  |
| Ad                                           | Alternanthera dentata 'Ruby'                                  | Red Alternanthera                          | 140mm          | 300mm          |  |
| BVM                                          | Baeckea virgata miniature                                     | Dwarf Heath Myrtle                         | 200mm          | 400mm          |  |
| Bs                                           | Berginia schmidtii                                            | Schmidt Elephant Ear                       | 140mm          | 300mm          |  |
| Bj                                           | Buxus japonica                                                | Japanese Box                               | 200mm          | 300mm          |  |
| Cmk                                          | Calathea makoyana                                             | Peacock Plant                              | 200mm          | 400mm          |  |
| Cr                                           | Correa reflexa                                                | Native Fuchsia                             | 140mm          | 400mm          |  |
| DcB                                          | Dianella caerulea 'Breeze'                                    | Dianella 'Breeze'                          | 140mm          | 300mm          |  |
| DcB                                          | Dianella caerulea 'Breeze'                                    | Dianella 'Breeze'                          | 140mm          | 300mm          |  |
| Ec                                           | Echium candicans                                              | Pride of Madeira                           | 200mm          | 500mm          |  |
| GLO                                          | Grevillea 'Lady O'                                            | Grevillea 'Lady O'                         | 140mm          | 500mm          |  |
| LEG                                          | Liriope evergreen giant                                       | Giant Lily Turf                            | 140mm          | 400mm          |  |
| LmV                                          | Liriope muscari Varigata                                      | Varigated Lily Turf                        | 140mm          | 300mm          |  |
| Lc                                           | Loropetalum chinensis 'China Pink'                            | Loropetalum China Pink                     | 200mm          | 500mm          |  |
| Lcc                                          | Lomandra confertifolia 'Little Con'                           | Lomandra Little Con                        | 140mm          | 300mm          |  |
| Lt<br>Nam                                    | Lomandra 'Tanika'                                             | Tanika                                     | 140mm          | 400mm          |  |
| Mp                                           | Myoporum parvifolium                                          | Creeping Boobialla                         | 140mm          | 400mm          |  |
| PX<br>PaSS                                   | Philodendron Xanadu                                           | Philodendron Xanadu<br>Silver Plectranthus | 140mm<br>140mm | 500mm          |  |
| Pass<br>Ps                                   | Plectranthus argentatus 'Silver Shield' Plectranthus saccatus | Spur Flower                                | 140mm          | 400mm<br>400mm |  |
| RIf                                          | Russelia 'Lemon Falls'                                        | Fire cracker plant                         | 140mm          | 400mm          |  |
| SML                                          | Spathiphyllum 'Moana Loa'                                     | Peace Lily                                 | 200mm          | 400mm          |  |
| Scas                                         | Syzgium 'Cascade'                                             | Weeping lilly pilly                        | 200mm          | 600mm          |  |
| Sc                                           | Spiraea cantonensis                                           | May Bush                                   | 200mm          | 600mm          |  |
| Vs                                           | Viburnum suspensum                                            | Viburnum                                   | 300mm          | 700mm          |  |
| violaniani suspensum violaniam soomin roomin |                                                               |                                            |                |                |  |
| •                                            | lanted plants                                                 |                                            |                |                |  |
| Symbol                                       | Species                                                       | Common Name                                | Size           | Spacing        |  |
| Ao                                           | Agapanthus orientalis                                         | African Lily                               | NA             | 300mm          |  |
| Cm                                           | Clivia miniata                                                | Kaffir Lily                                | NA             | 300mm          |  |
|                                              | Camellia sp.                                                  | Camellia                                   | Varies         | As shown       |  |