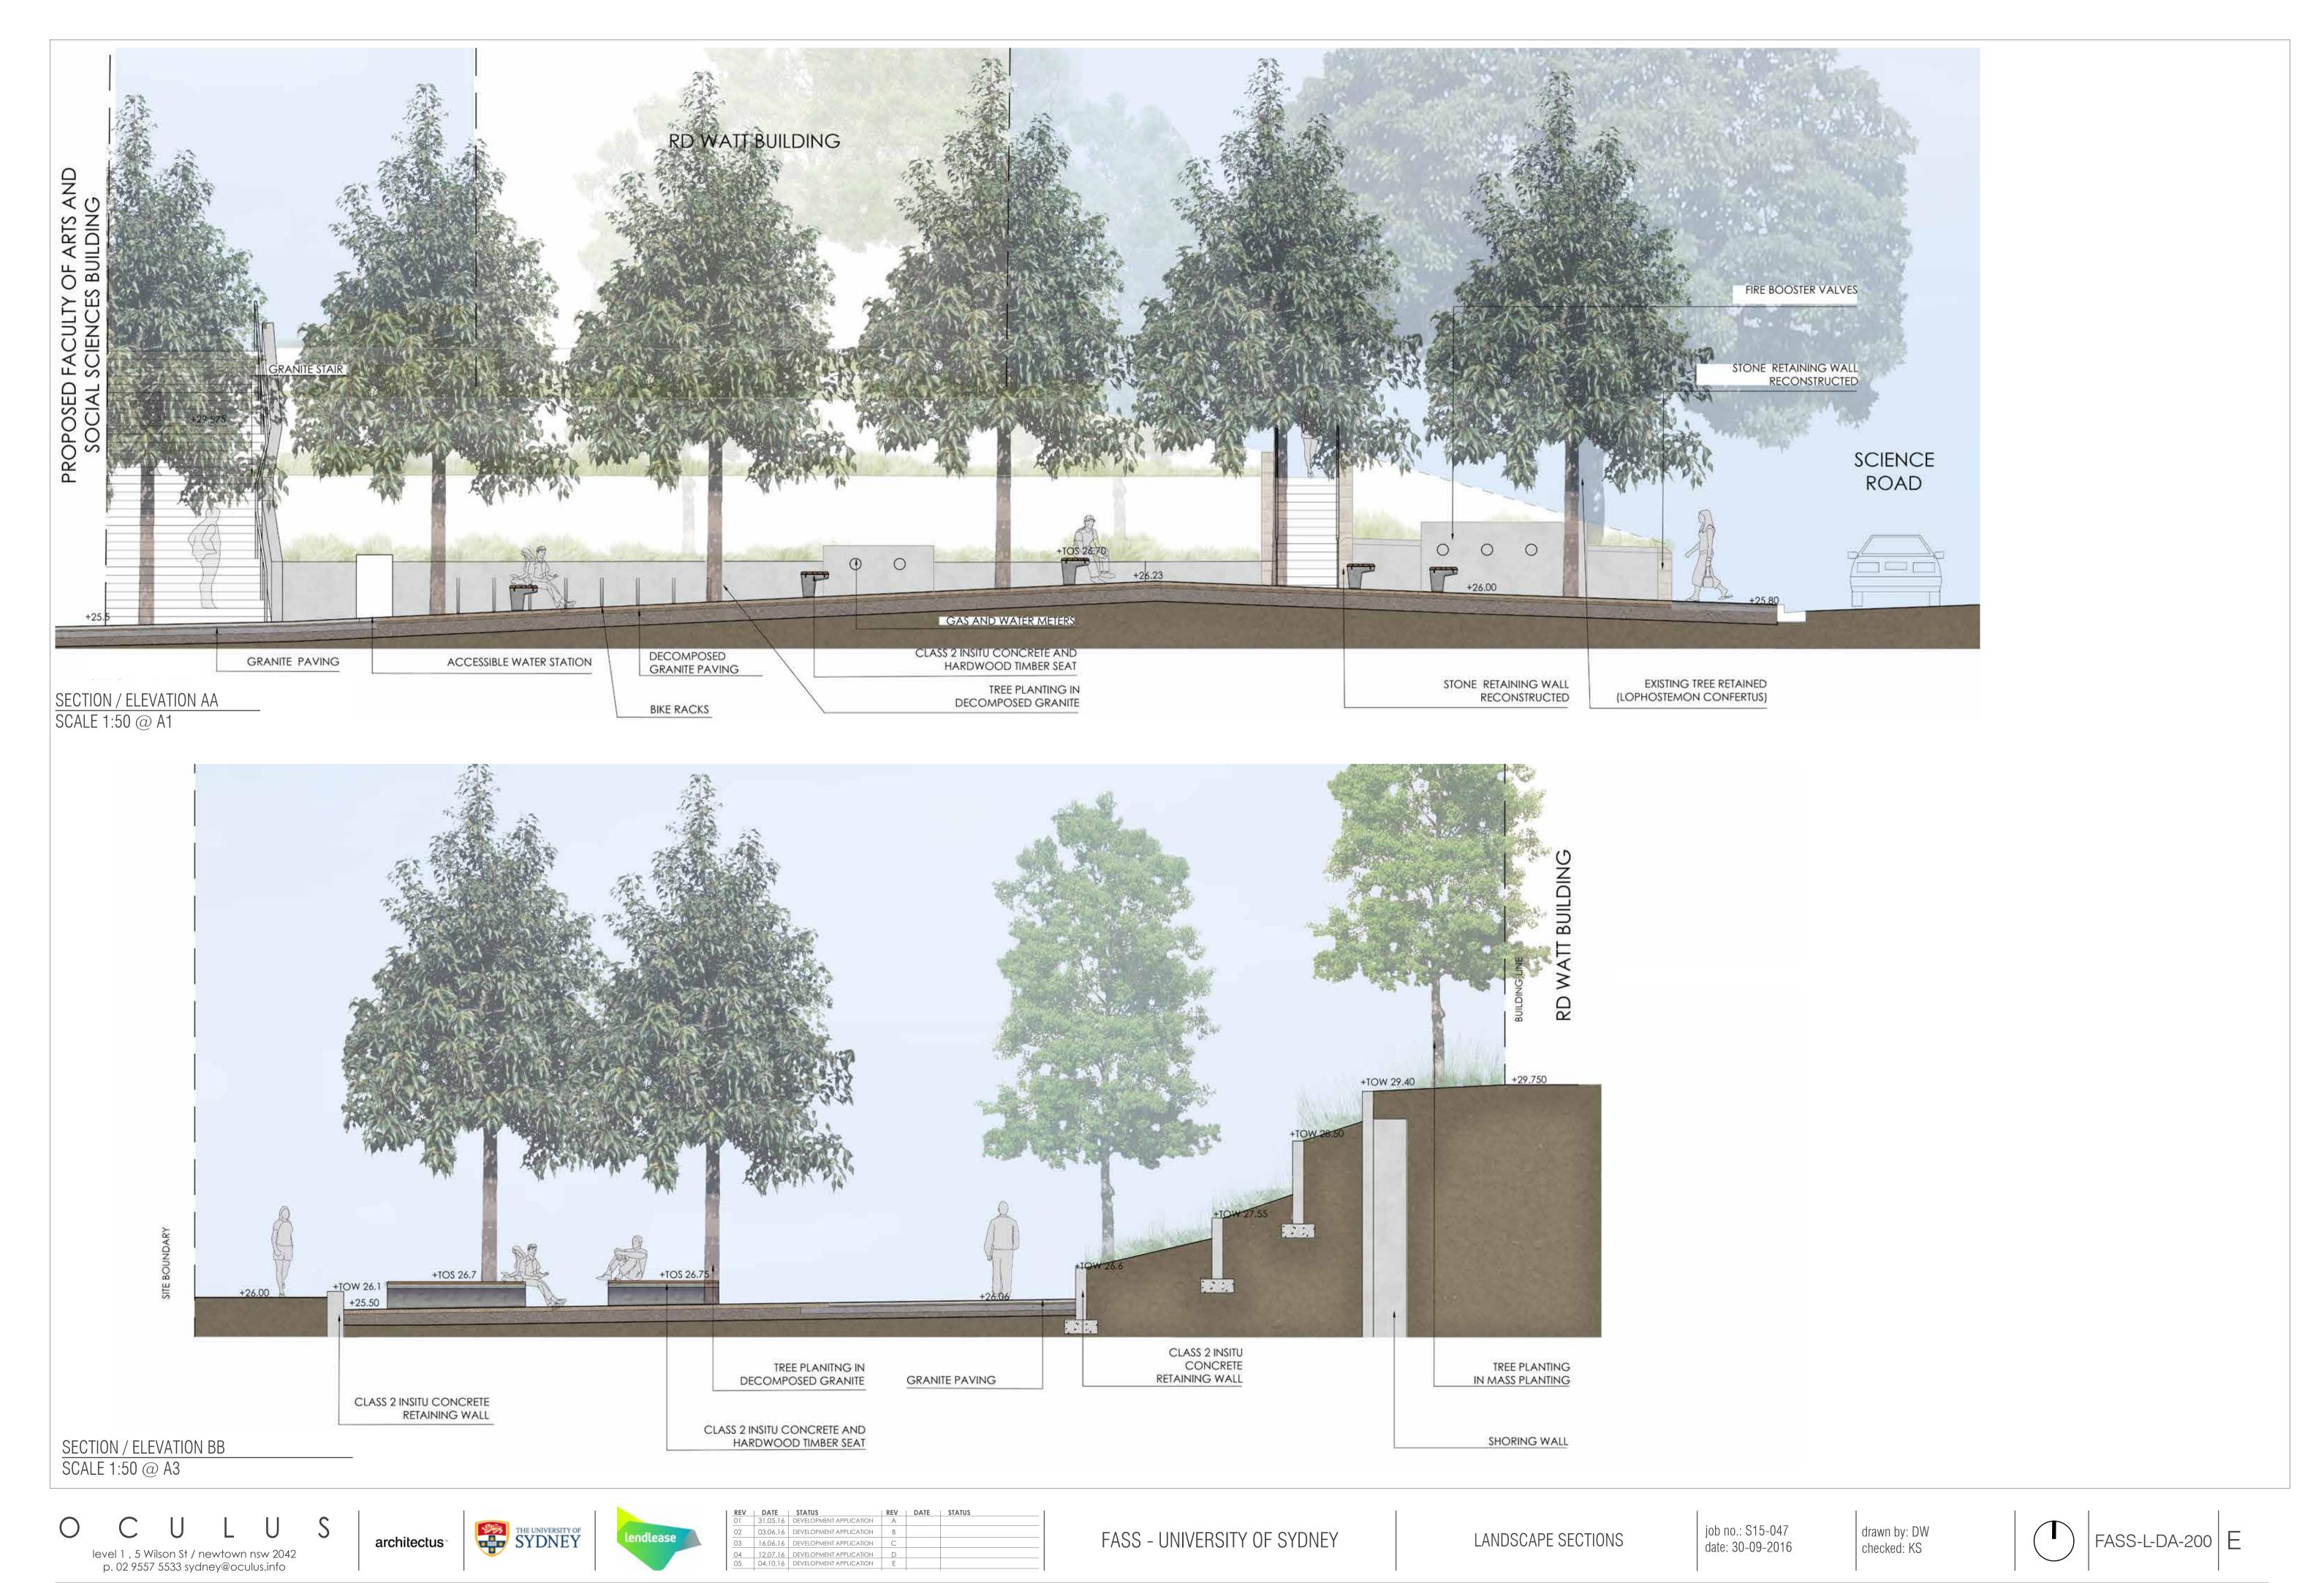

FASS - UNIVERSITY OF SYDNEY

LANDSCAPE PLAN - ROOF

date: 30-09-2016

checked: KS

LANDSCAPE SECTIONS

job no.: S15-047 date: 30-09-2016 drawn by: DW checked: KS

FASS-L-DA-201 E

architectus™

FASS - UNIVERSITY OF SYDNEY

job no.: S15-047 LANDSCAPE SECTIONS date: 30-09-2016 drawn by: DW checked: KS

ELEVATION GG SCALE 1:50 @ A1

O C U L U

level 1 , 5 Wilson St / newtown nsw 2042 p. 02 9557 5533 sydney@oculus.info

architectus

FASS - UNIVERSITY OF SYDNEY

LANDSCAPE SECTIONS

job no.: \$15-047 dradate: 30-09-2016 ch

drawn by: DW checked: KS

ELEVATION FF SCALE 1:50 @ A1

ELEVATION GG SCALE 1:50 @ A1

O C U L U