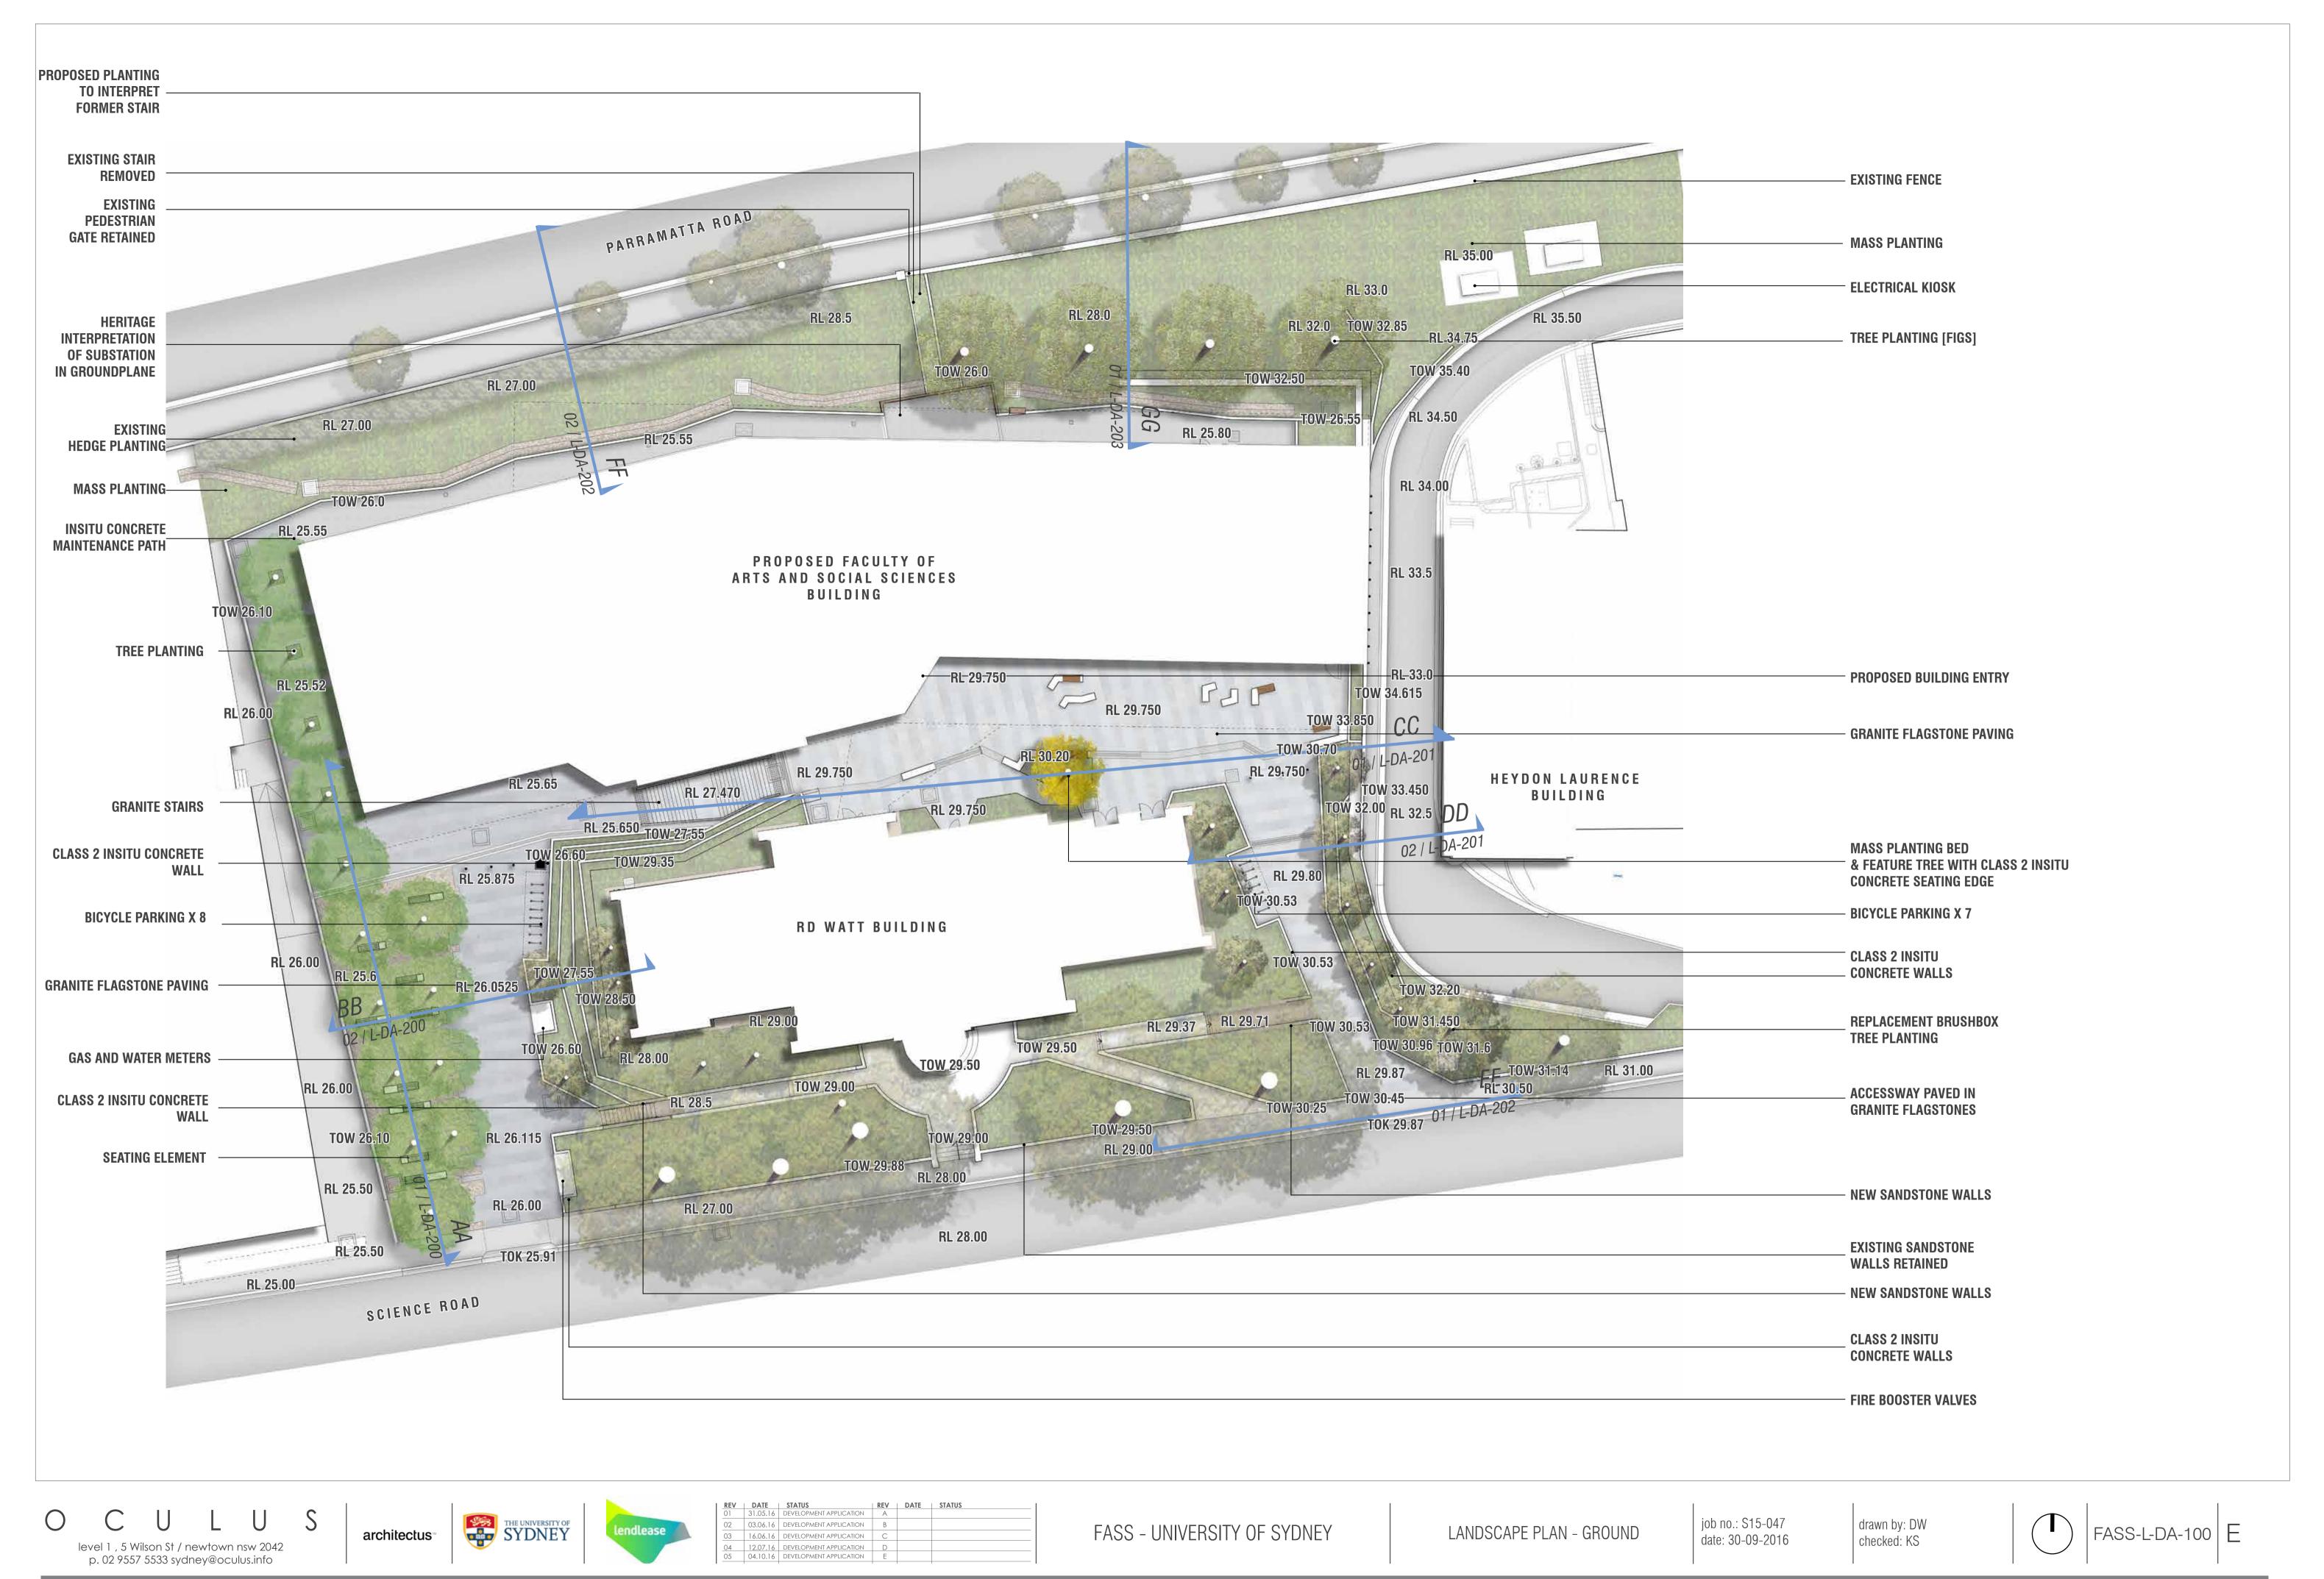

FASS - UNIVERSITY OF SYDNEY

LANDSCAPE PLAN - ROOF

date: 30-09-2016

checked: KS

LANDSCAPE SECTIONS

job no.: S15-047 date: 30-09-2016 drawn by: DW checked: KS

FASS-L-DA-201 E

architectus™