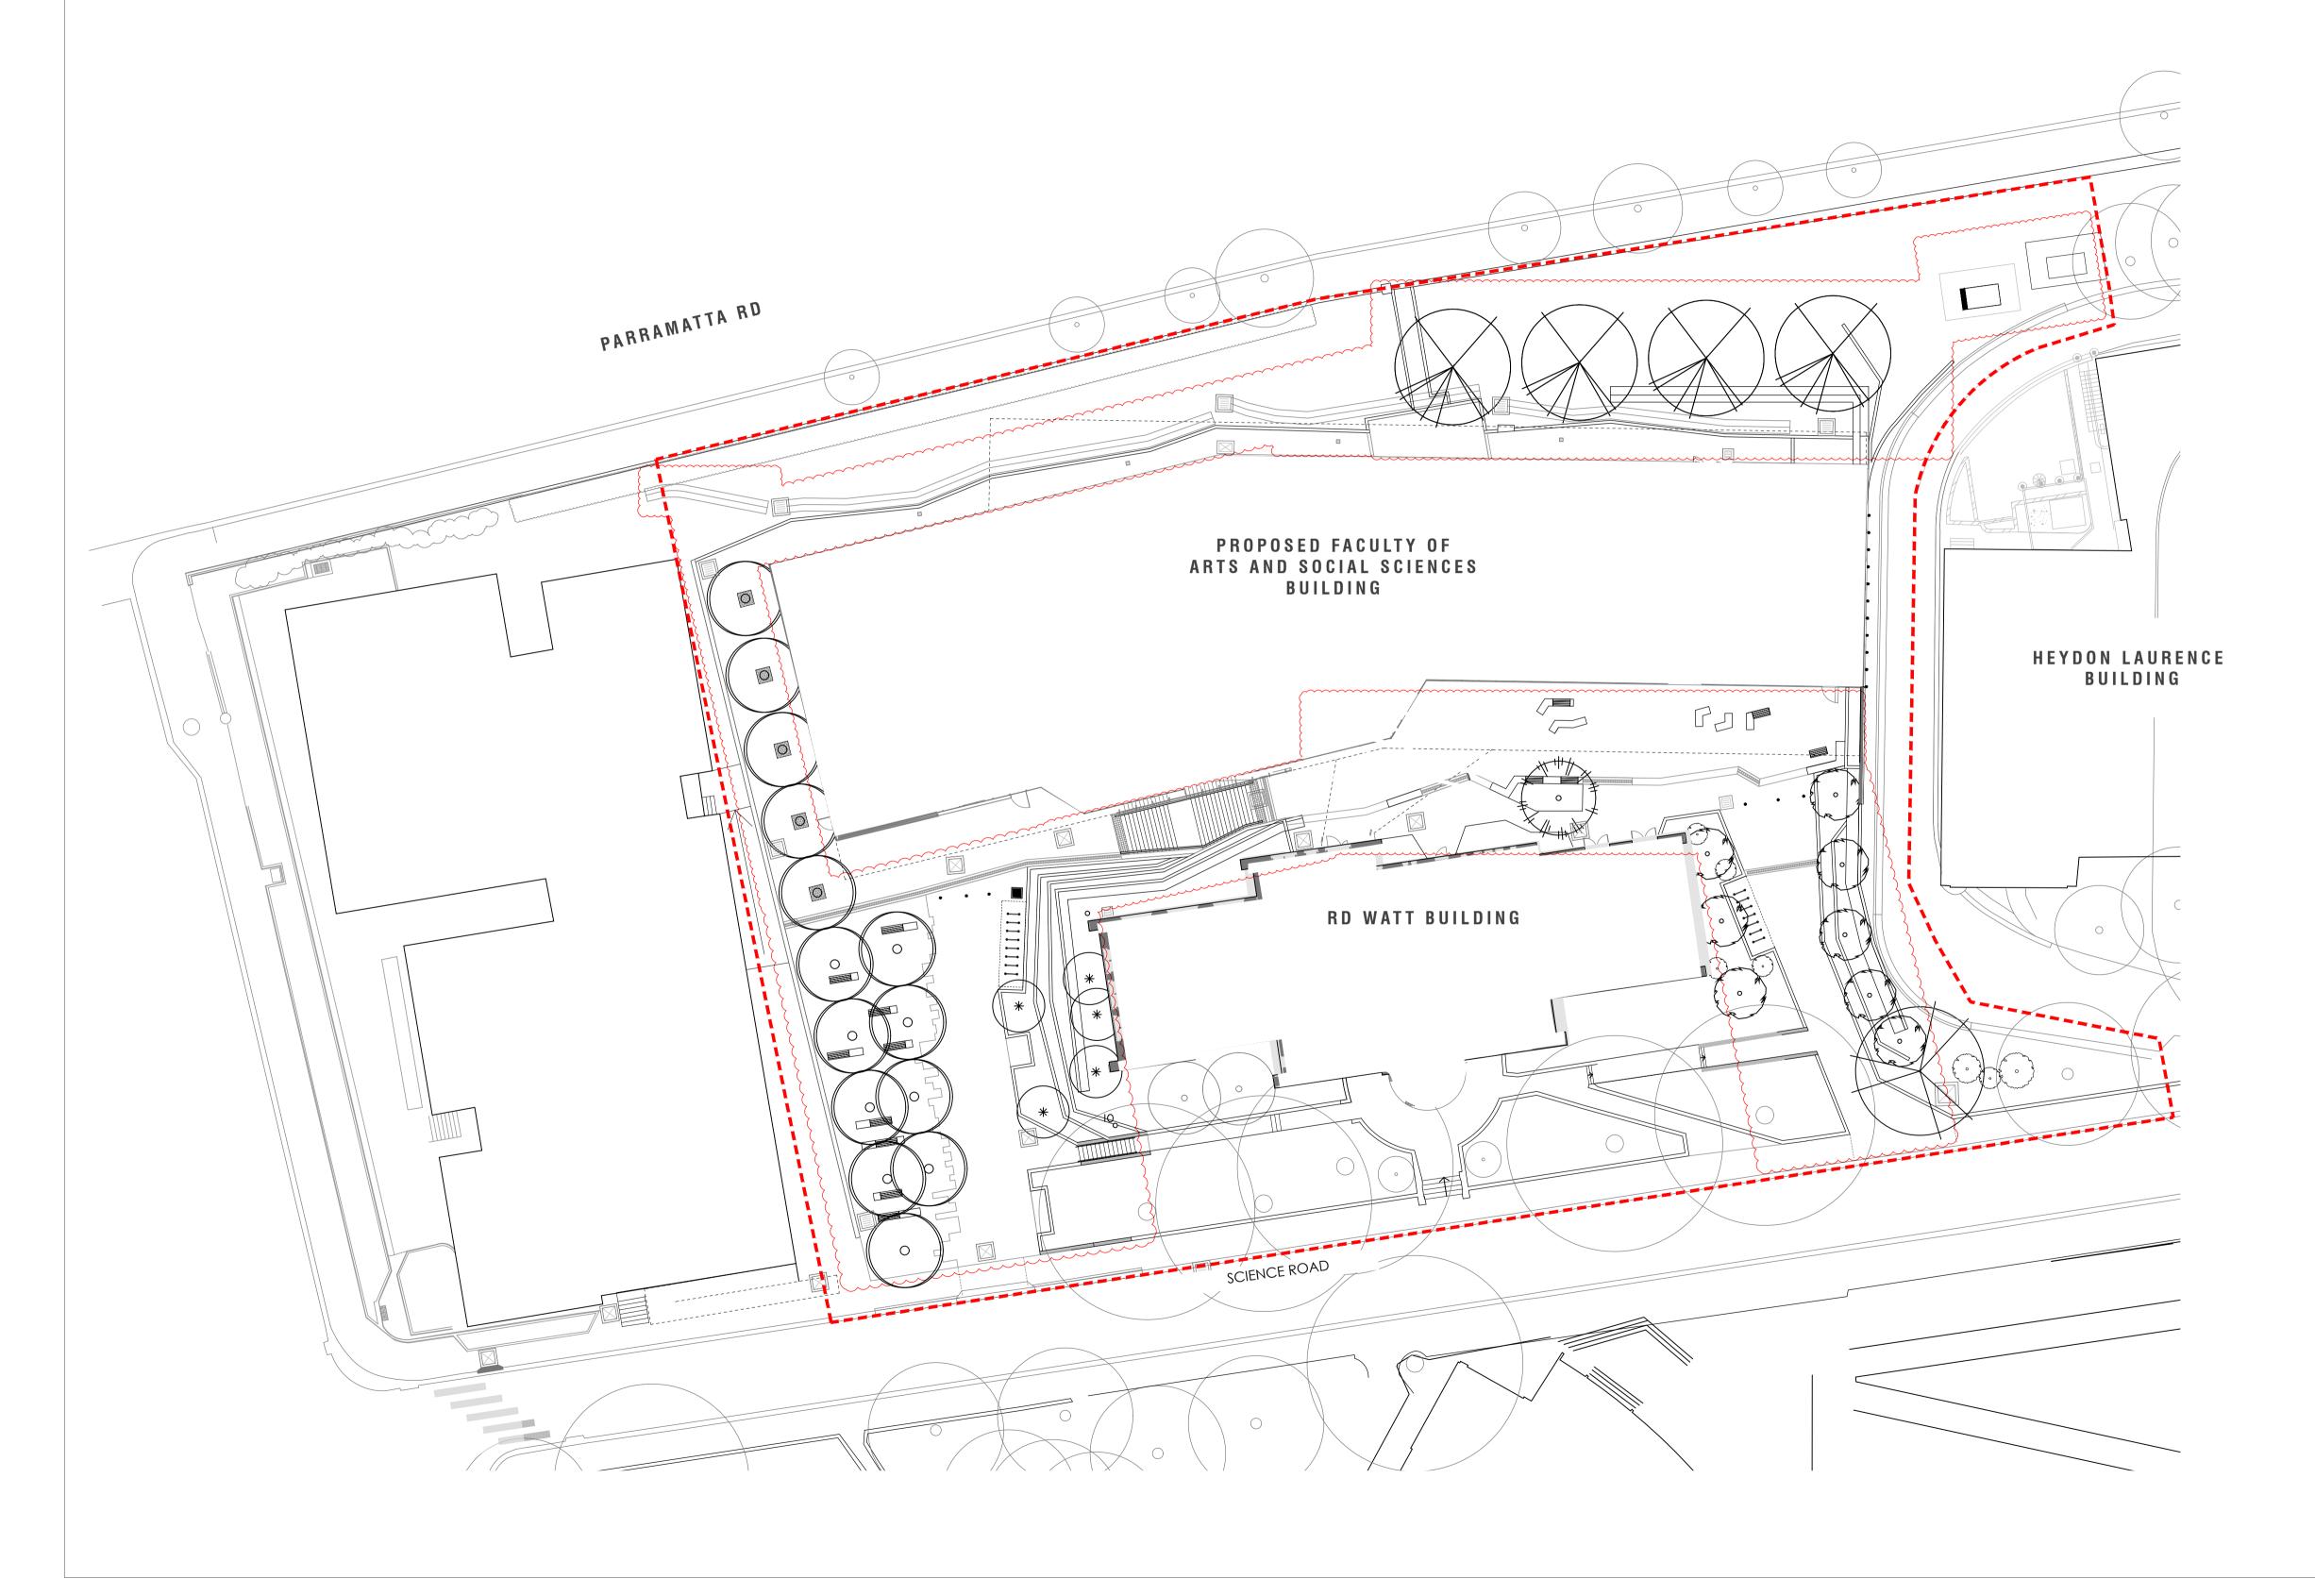

LANDSCAPE COVER SHEET

job no.: S15-047 date: 30-09-2016

drawn by: DW checked: KS

ASS-L-DA-000 E

landscape architect architect client developer revision project drawing title drawing information

north drawing number rev.