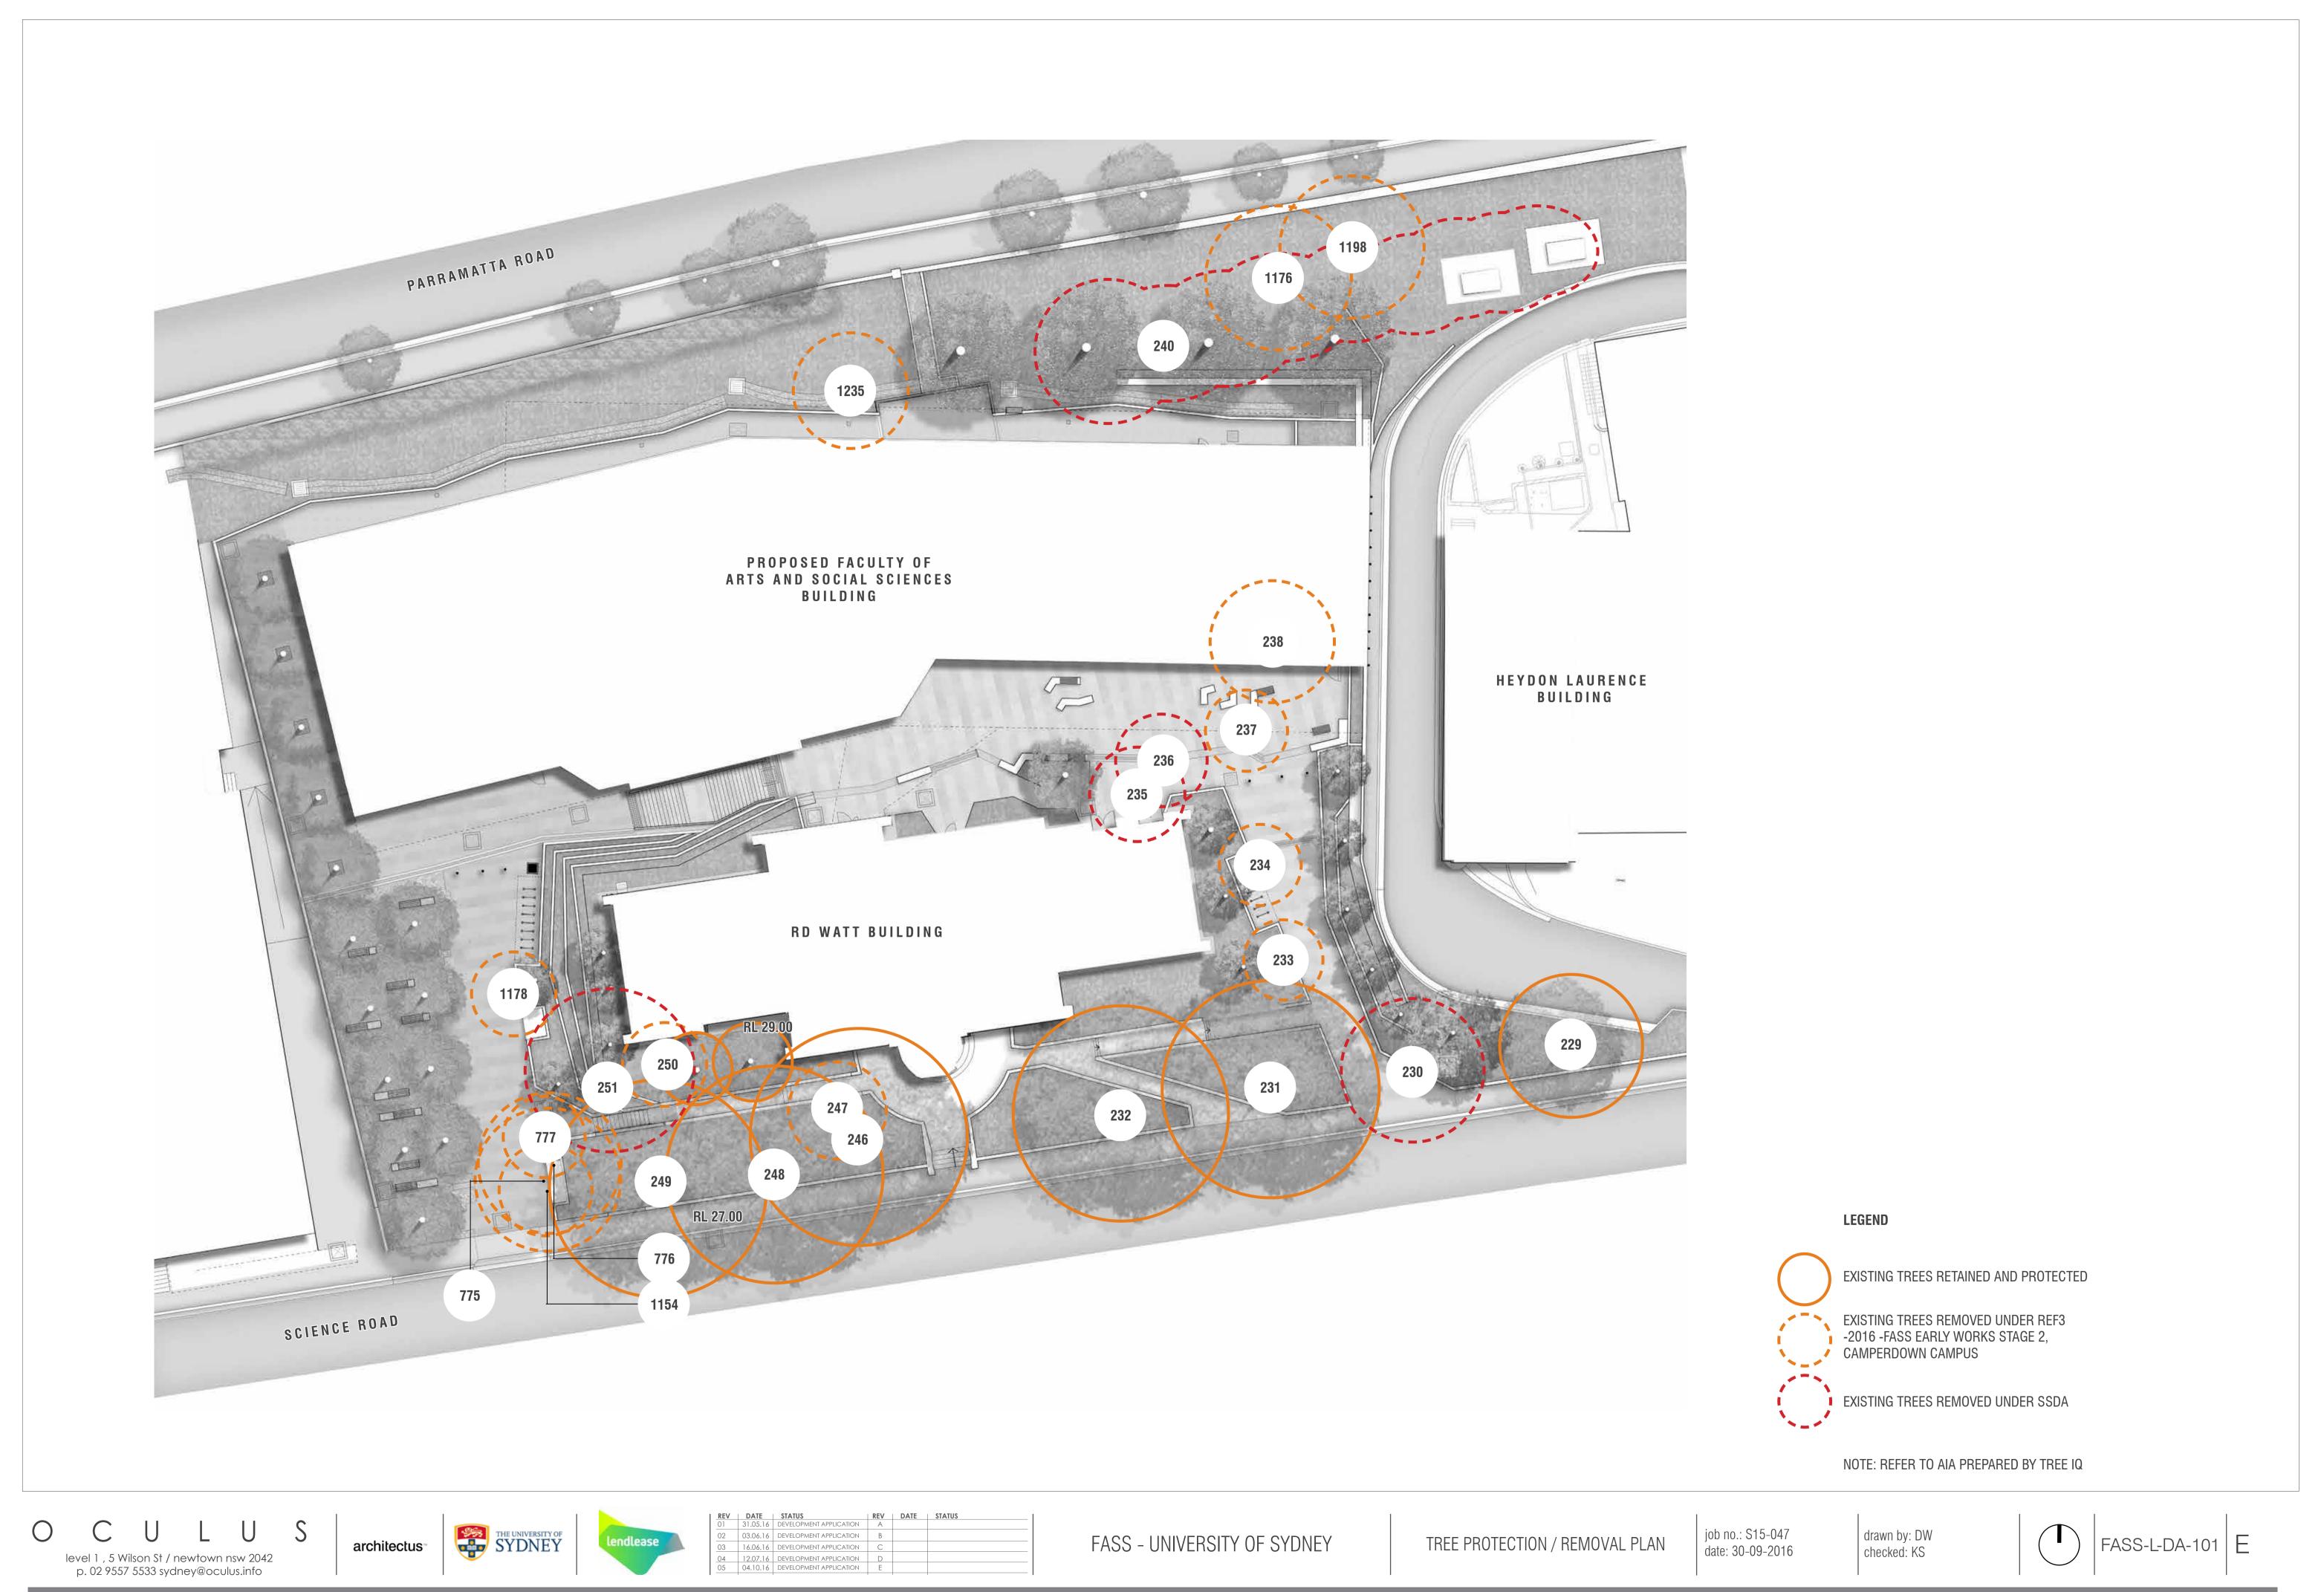

# DRAWING SCHEDULE

| DWG NUMBER    | TITLE                                       |
|---------------|---------------------------------------------|
| FASS-L-DA-000 | COVER SHEET                                 |
| FASS-L-DA-100 | LANDSCAPE PLAN - GROUND                     |
| FASS-L-DA-101 | TREE PROTECTION / REMOVAL PLAN              |
| FASS-L-DA-110 | LANDSCAPE FINISHES PLAN - GROUND            |
| FASS-L-DA-120 | LANDSCAPE PLAN - ROOF                       |
| FASS-L-DA-121 | LANDSCAPE FINISHES PLAN - ROOF              |
| FASS-L-DA-200 | LANDSCAPE SECTIONS 1                        |
| FASS-L-DA-201 | LANDSCAPE SECTIONS 2                        |
| FASS-L-DA-202 | LANDSCAPE SECTIONS 3                        |
| FASS-L-DA-203 | LANDSCAPE SECTIONS 4                        |
| FASS-L-DA-204 | LANDSCAPE SECTIONS 5                        |
| FASS-L-DA-400 | PLANTING AND MATERIAL IMAGES - GROUND       |
| FASS-L-DA-401 | PLANTING IMAGES - ROOF & PLANTING SCHEDULES |