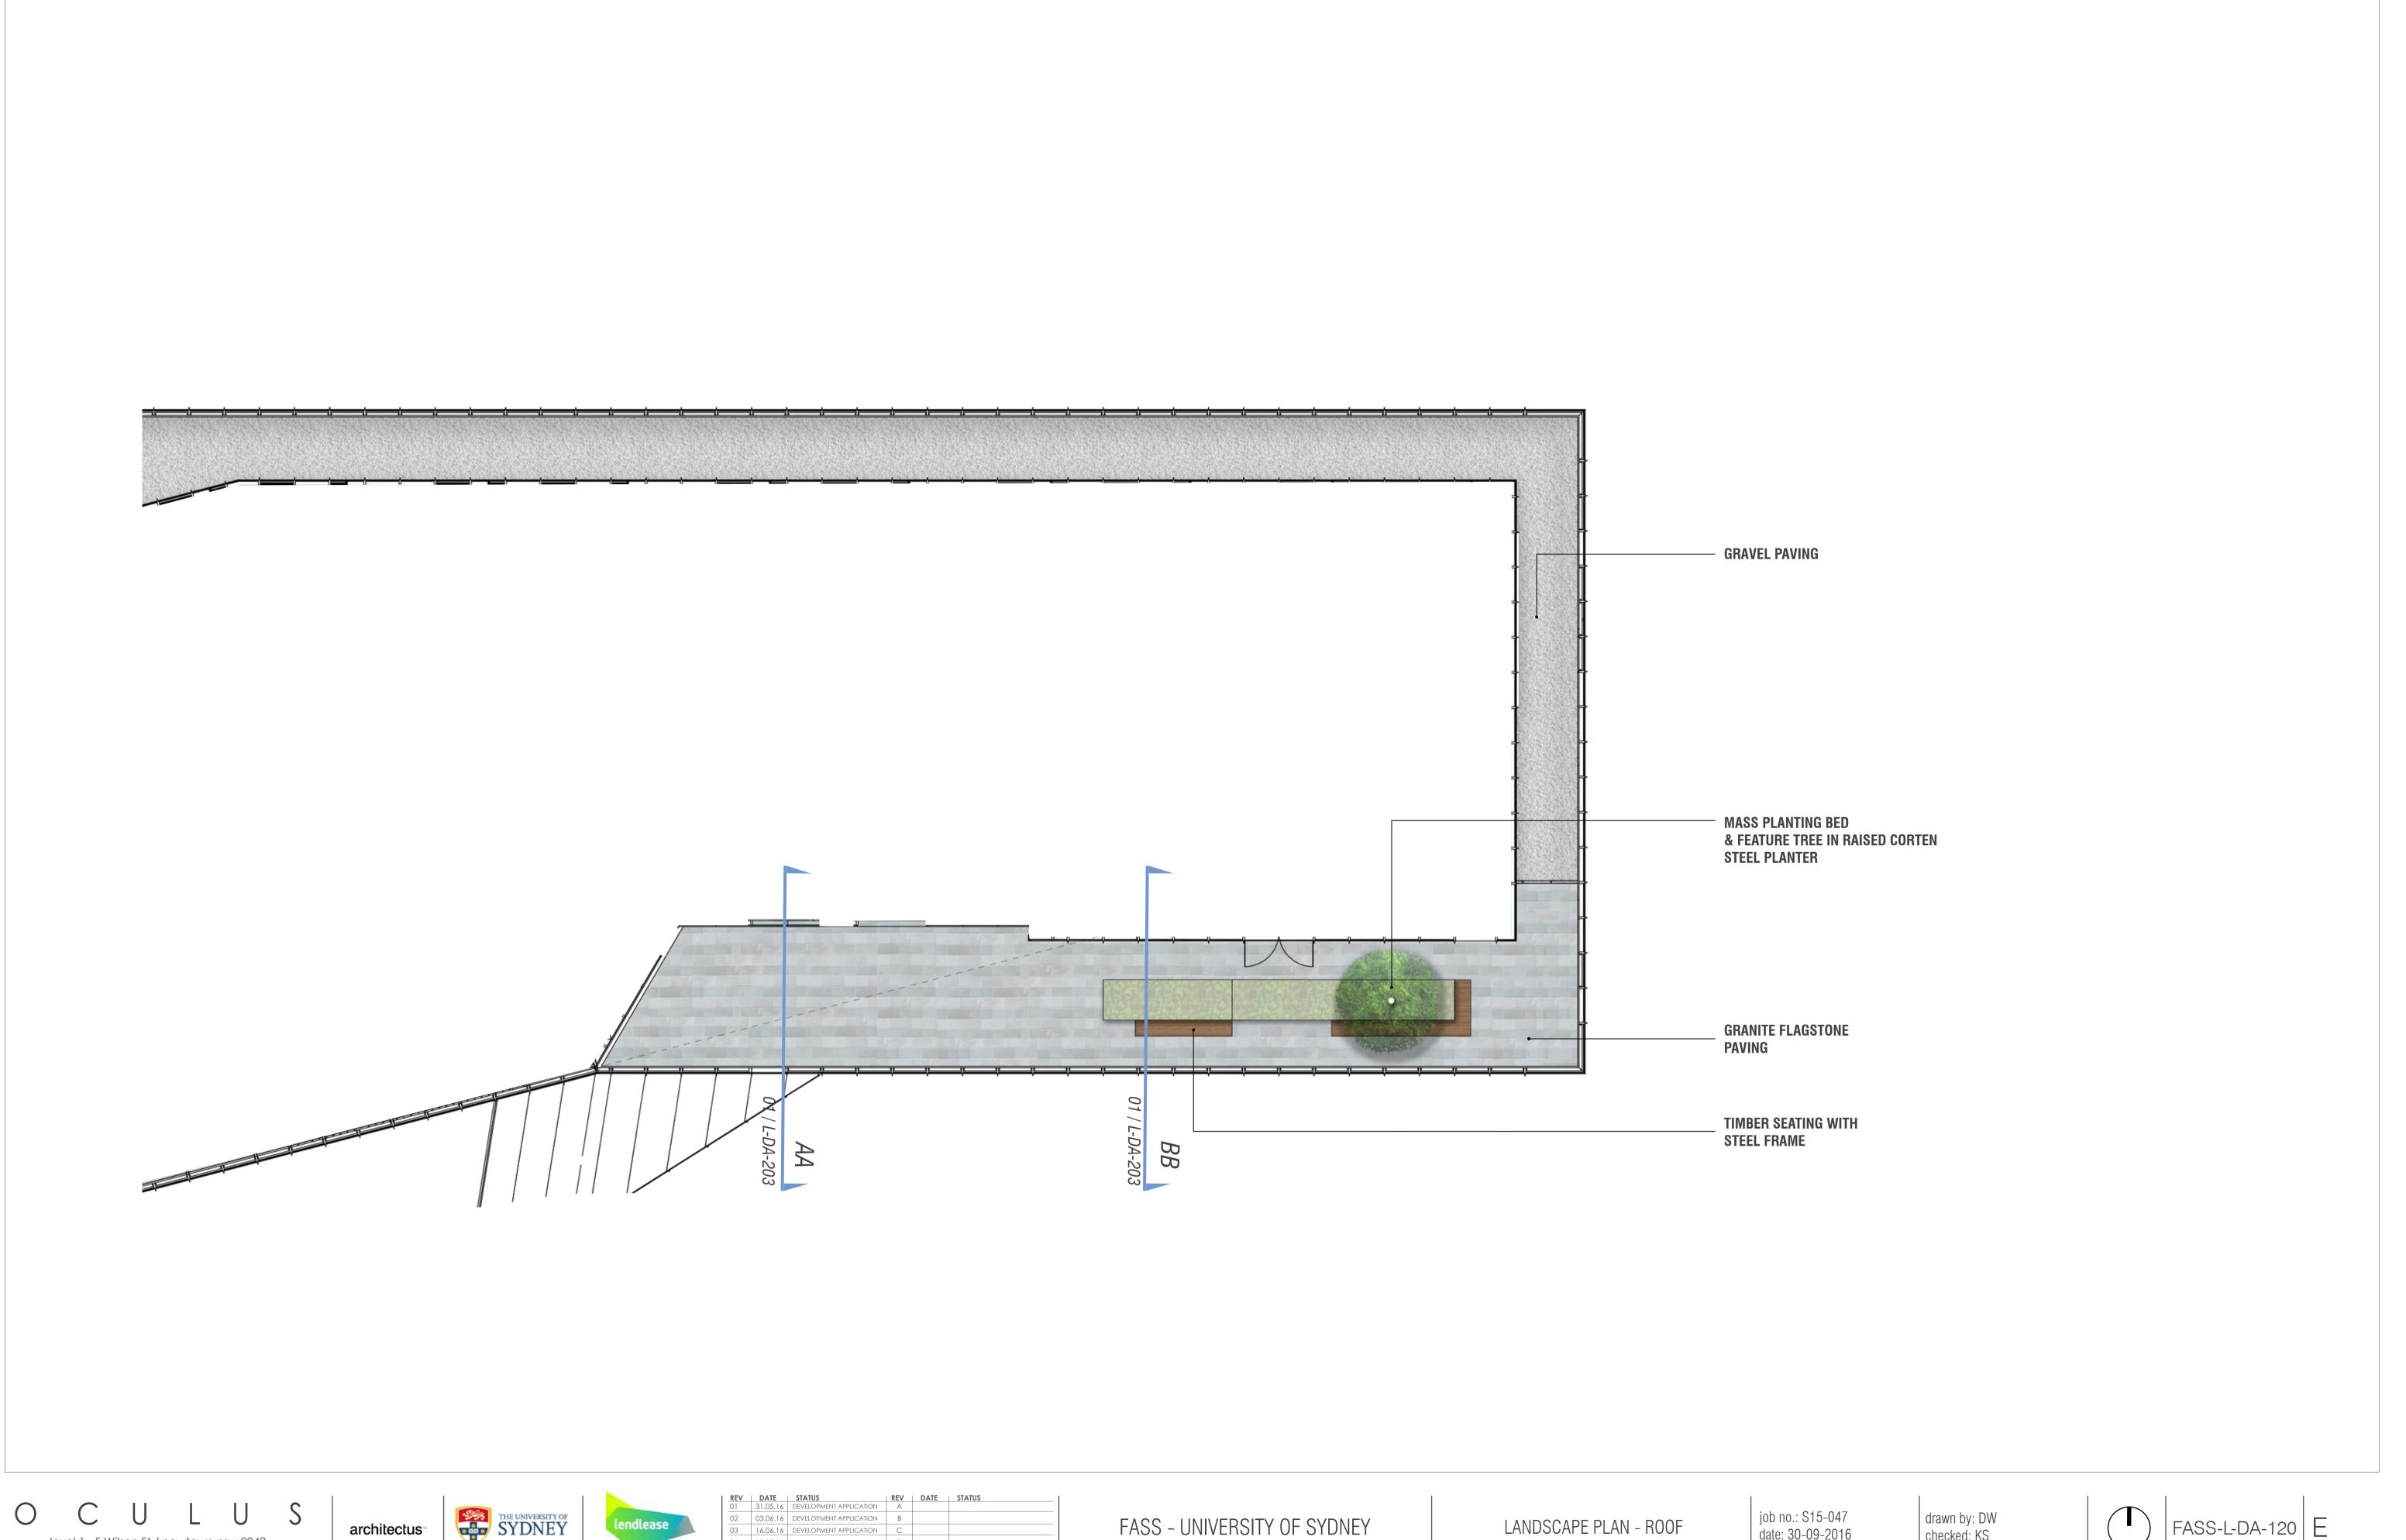

FASS - UNIVERSITY OF SYDNEY

LANDSCAPE PLAN - ROOF

date: 30-09-2016

checked: KS

LANDSCAPE SECTIONS

job no.: S15-047 date: 30-09-2016 drawn by: DW checked: KS

FASS-L-DA-201 E

architectus™