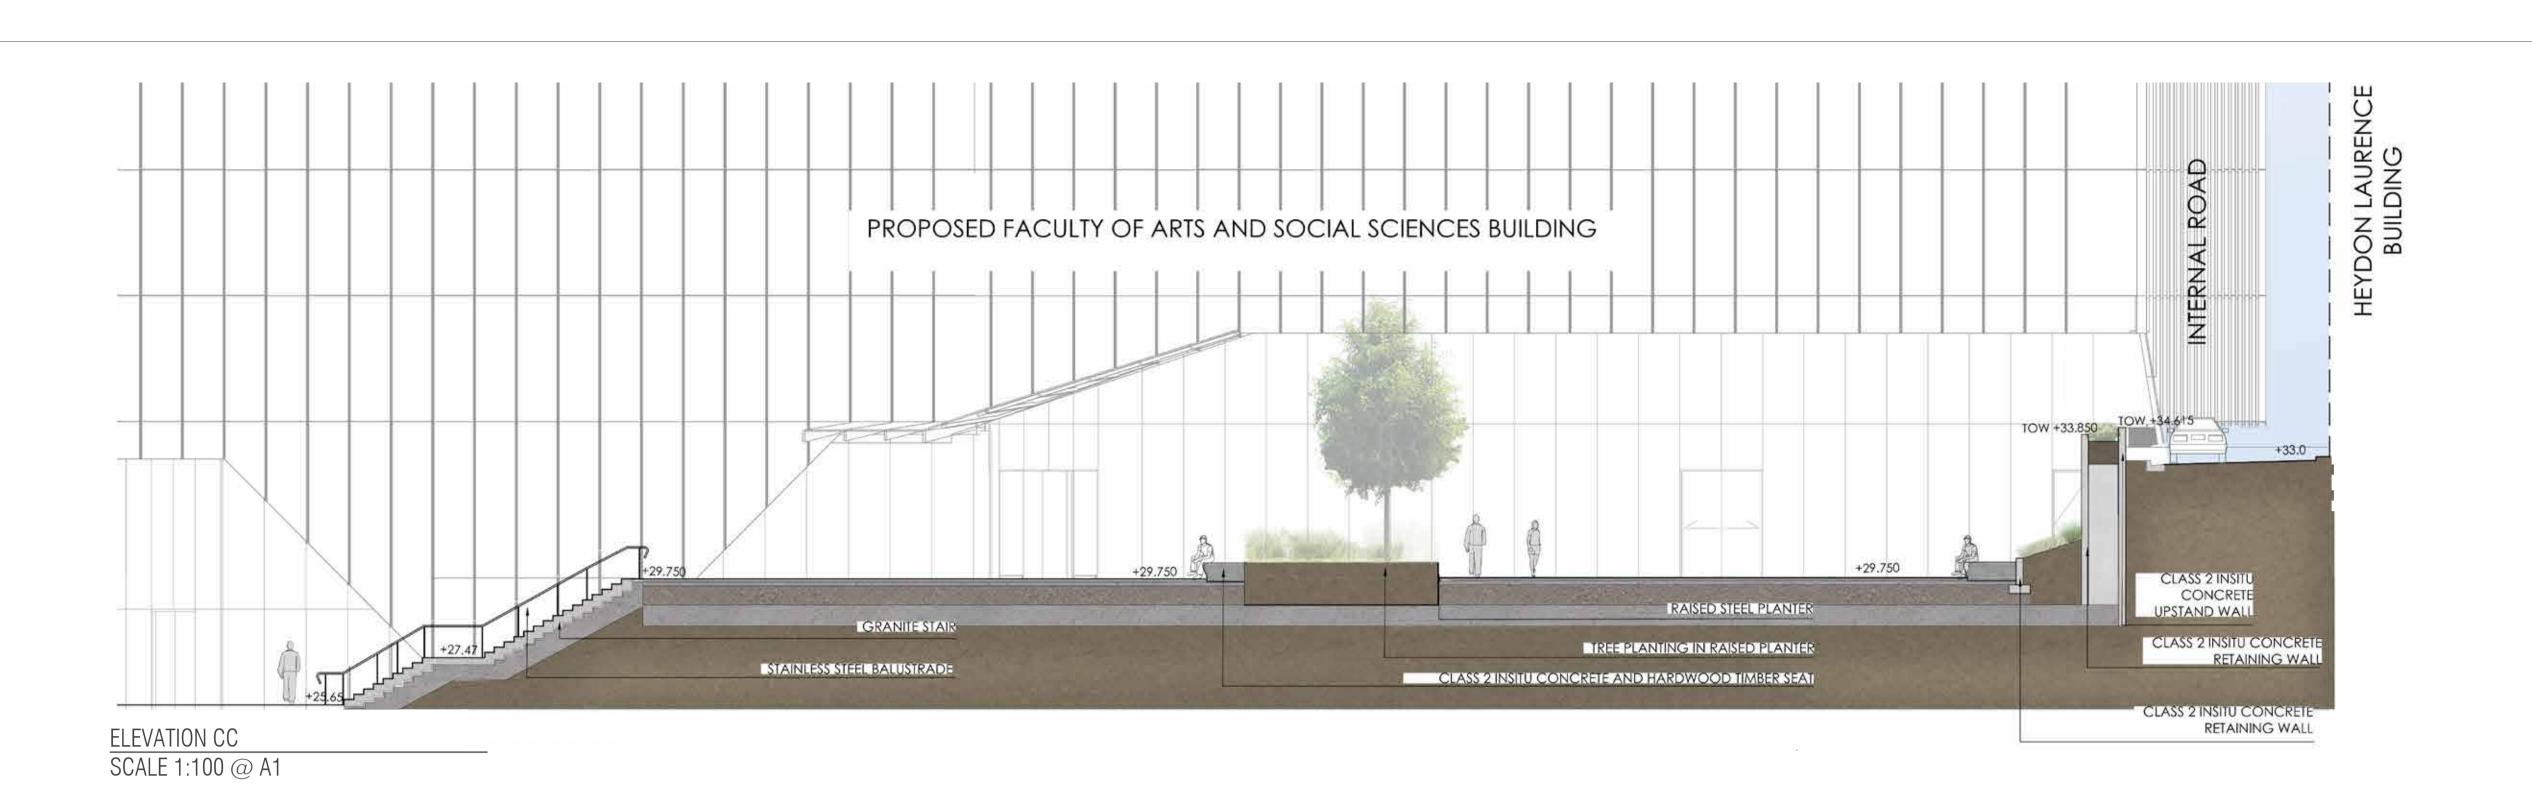

FASS - UNIVERSITY OF SYDNEY

job no.: S15-047 LANDSCAPE SECTIONS date: 30-09-2016 drawn by: DW checked: KS

ELEVATION GG SCALE 1:50 @ A1

O C U L U

level 1 , 5 Wilson St / newtown nsw 2042 p. 02 9557 5533 sydney@oculus.info

architectus

FASS - UNIVERSITY OF SYDNEY

LANDSCAPE SECTIONS

job no.: \$15-047 dradate: 30-09-2016 ch

drawn by: DW checked: KS

ELEVATION FF SCALE 1:50 @ A1

ELEVATION GG SCALE 1:50 @ A1

O C U L U

level 1 , 5 Wilson St / newtown nsw 2042
p. 02 9557 5533 sydney@oculus.info

architectus

THE UNIVERSITY OF SYDNEY

FASS - UNIVERSITY OF SYDNEY

LANDSCAPE SECTIONS

job no.: S15-047 date: 30-09-2016

drawn by: DW checked: KS