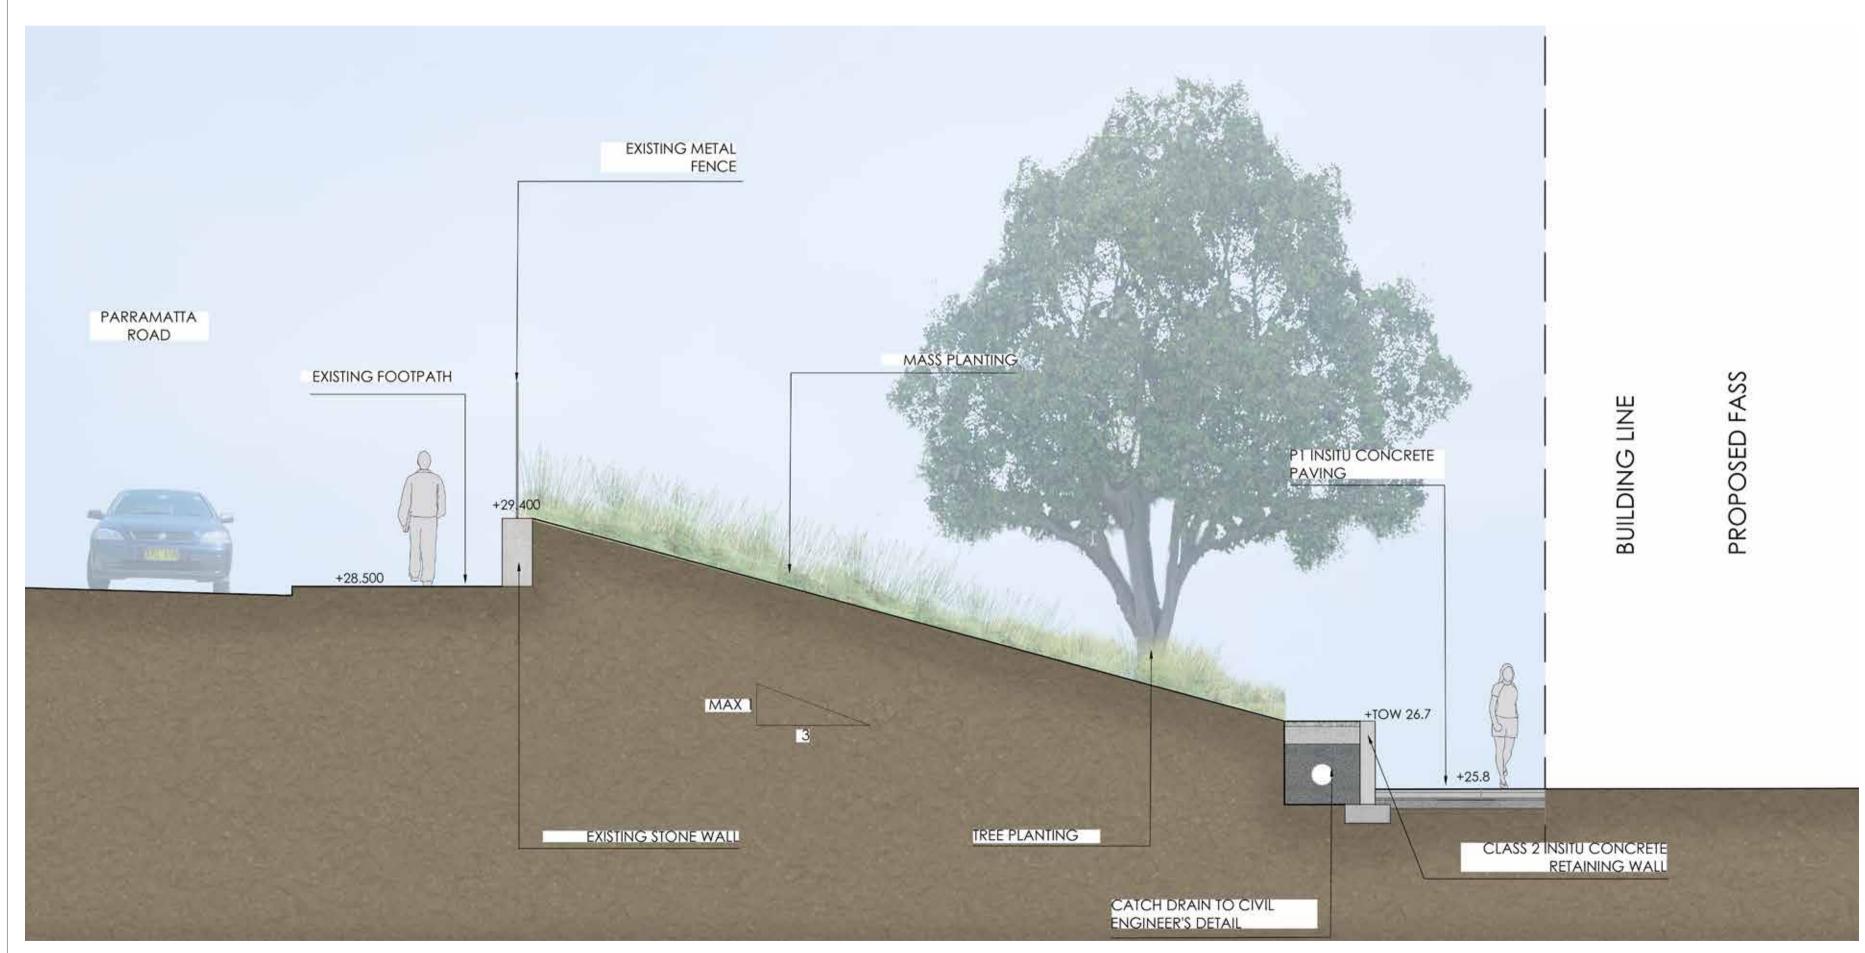

architectus

FASS - UNIVERSITY OF SYDNEY

LANDSCAPE SECTIONS

job no.: \$15-047 dradate: 30-09-2016 ch

drawn by: DW checked: KS

ELEVATION FF SCALE 1:50 @ A1

ELEVATION GG SCALE 1:50 @ A1

O C U L U

level 1 , 5 Wilson St / newtown nsw 2042
p. 02 9557 5533 sydney@oculus.info

architectus

THE UNIVERSITY OF SYDNEY

FASS - UNIVERSITY OF SYDNEY

LANDSCAPE SECTIONS

job no.: S15-047 date: 30-09-2016

drawn by: DW checked: KS