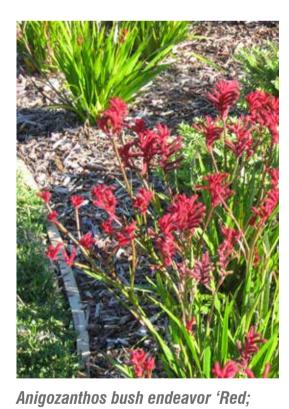

# UoS Faculty of Arts and Social Sciences Indicative Plant List

| <b>TREES</b>                                 |                                                               |                                            |                |                |  |
|----------------------------------------------|---------------------------------------------------------------|--------------------------------------------|----------------|----------------|--|
| Symbol                                       | Species                                                       | Common Name                                | Size           | Spacing        |  |
| Ва                                           | Brachychiton acerifolius                                      | Illawarra Flame Tree                       | 400L           | As Shown       |  |
| Ee                                           | Elaeocarpus eumundi                                           | Quandong                                   | 200L           | As Shown       |  |
| Lc                                           | Lophostemon confertus                                         | Brushbox                                   | 800L           |                |  |
| Pu                                           | Pyrus usseriensis                                             | Manchurian Pear                            | 200L or 400L   |                |  |
| TI                                           | Tristaniopsis laurina                                         | Water gum                                  | 400L           | As Shown       |  |
| Feature                                      | e planting                                                    |                                            |                |                |  |
| Symbol                                       | Species                                                       | Common Name                                | Size           | Spacing        |  |
| Dp                                           | Doryanthes palmeri                                            | Giant Spear Lily                           | 300mm          | 800mm          |  |
| Мс                                           | Macrozamia communis                                           | Burrawong                                  | 300mm          | 800mm          |  |
| Shrubs                                       | and Groundcovers                                              |                                            |                |                |  |
| Symbol                                       | Species                                                       | Common Name                                | Size           | Spacing        |  |
| ABE                                          | Anigozanthos 'Bush Endeavour' (red)                           | Kangaroo Paw                               | 200mm          | 500mm          |  |
| Ai                                           | Alcanterea imperialis 'Rubra'                                 | Giant Red Bromeliad                        | 300mm          | As shown       |  |
| Ad                                           | Alternanthera dentata 'Ruby'                                  | Red Alternanthera                          | 140mm          | 300mm          |  |
| BVM                                          | Baeckea virgata miniature                                     | Dwarf Heath Myrtle                         | 200mm          | 400mm          |  |
| Bs                                           | Berginia schmidtii                                            | Schmidt Elephant Ear                       | 140mm          | 300mm          |  |
| Bj                                           | Buxus japonica                                                | Japanese Box                               | 200mm          | 300mm          |  |
| Cmk                                          | Calathea makoyana                                             | Peacock Plant                              | 200mm          | 400mm          |  |
| Cr                                           | Correa reflexa                                                | Native Fuchsia                             | 140mm          | 400mm          |  |
| DcB                                          | Dianella caerulea 'Breeze'                                    | Dianella 'Breeze'                          | 140mm          | 300mm          |  |
| DcB                                          | Dianella caerulea 'Breeze'                                    | Dianella 'Breeze'                          | 140mm          | 300mm          |  |
| Ec                                           | Echium candicans                                              | Pride of Madeira                           | 200mm          | 500mm          |  |
| GLO                                          | Grevillea 'Lady O'                                            | Grevillea 'Lady O'                         | 140mm          | 500mm          |  |
| LEG                                          | Liriope evergreen giant                                       | Giant Lily Turf                            | 140mm          | 400mm          |  |
| LmV                                          | Liriope muscari Varigata                                      | Varigated Lily Turf                        | 140mm          | 300mm          |  |
| Lc                                           | Loropetalum chinensis 'China Pink'                            | Loropetalum China Pink                     | 200mm          | 500mm          |  |
| Lcc                                          | Lomandra confertifolia 'Little Con'                           | Lomandra Little Con                        | 140mm          | 300mm          |  |
| Lt<br>Nam                                    | Lomandra 'Tanika'                                             | Tanika                                     | 140mm          | 400mm          |  |
| Mp                                           | Myoporum parvifolium                                          | Creeping Boobialla                         | 140mm          | 400mm          |  |
| PX<br>PaSS                                   | Philodendron Xanadu                                           | Philodendron Xanadu<br>Silver Plectranthus | 140mm<br>140mm | 500mm          |  |
| Pass<br>Ps                                   | Plectranthus argentatus 'Silver Shield' Plectranthus saccatus | Spur Flower                                | 140mm          | 400mm<br>400mm |  |
| RIf                                          | Russelia 'Lemon Falls'                                        | Fire cracker plant                         | 140mm          | 400mm          |  |
| SML                                          | Spathiphyllum 'Moana Loa'                                     | Peace Lily                                 | 200mm          | 400mm          |  |
| Scas                                         | Syzgium 'Cascade'                                             | Weeping lilly pilly                        | 200mm          | 600mm          |  |
| Sc                                           | Spiraea cantonensis                                           | May Bush                                   | 200mm          | 600mm          |  |
| Vs                                           | Viburnum suspensum                                            | Viburnum                                   | 300mm          | 700mm          |  |
| violaniani suspensum violaniam soomin roomin |                                                               |                                            |                |                |  |
| •                                            | lanted plants                                                 |                                            |                |                |  |
| Symbol                                       | Species                                                       | Common Name                                | Size           | Spacing        |  |
| Ao                                           | Agapanthus orientalis                                         | African Lily                               | NA             | 300mm          |  |
| Cm                                           | Clivia miniata                                                | Kaffir Lily                                | NA             | 300mm          |  |
|                                              | Camellia sp.                                                  | Camellia                                   | Varies         | As shown       |  |