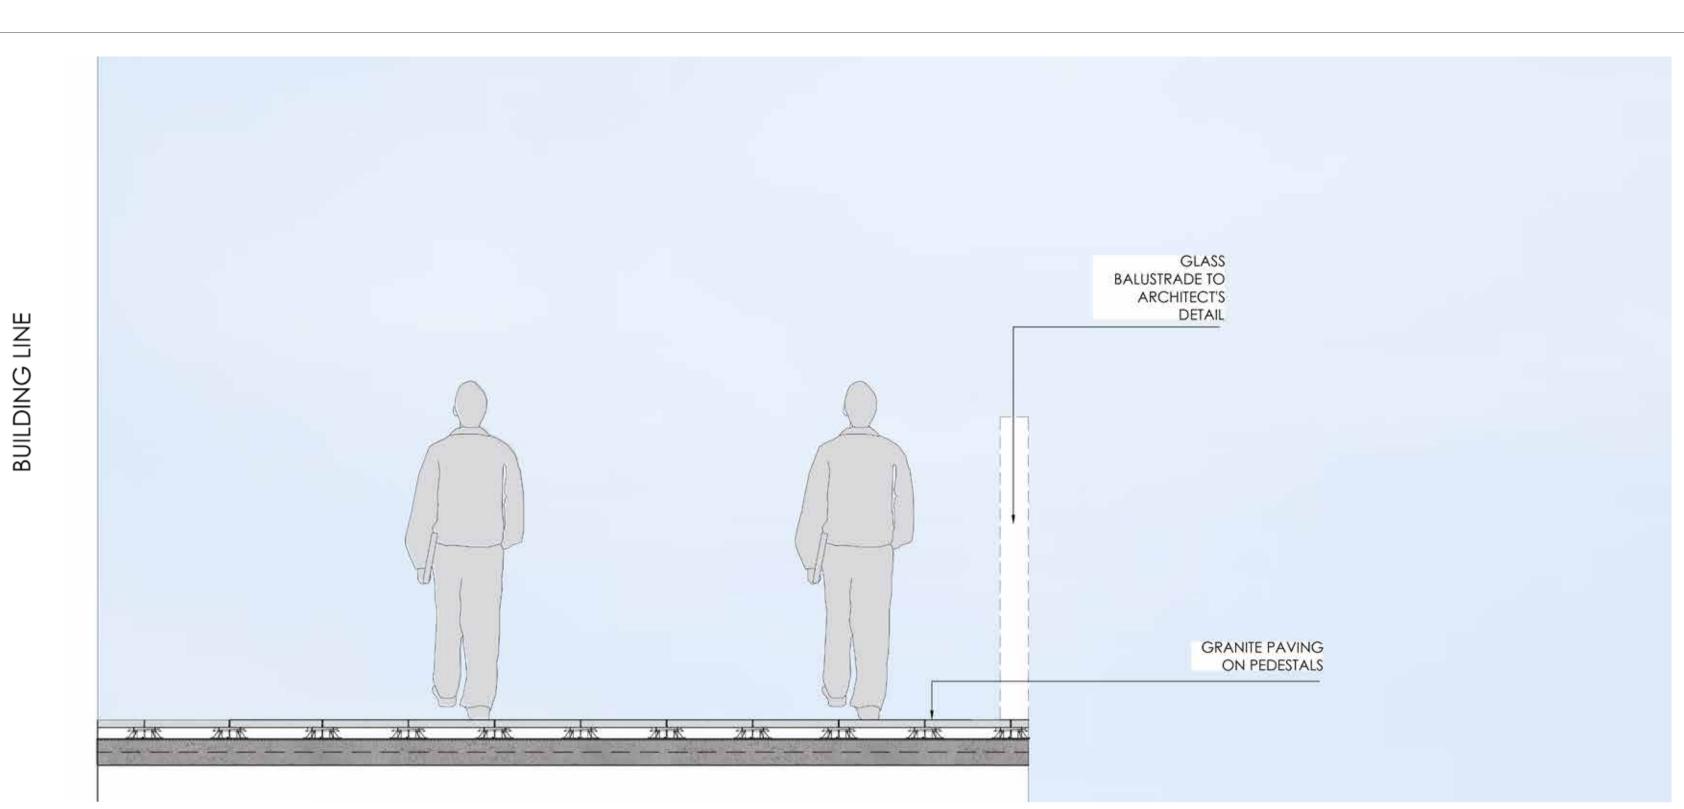

FASS - UNIVERSITY OF SYDNEY

job no.: S15-047 LANDSCAPE SECTIONS date: 30-09-2016 drawn by: DW checked: KS

ELEVATION GG SCALE 1:50 @ A1

O C U L U

level 1 , 5 Wilson St / newtown nsw 2042 p. 02 9557 5533 sydney@oculus.info

architectus

FASS - UNIVERSITY OF SYDNEY

LANDSCAPE SECTIONS

job no.: \$15-047 dradate: 30-09-2016 ch

drawn by: DW checked: KS

ELEVATION FF SCALE 1:50 @ A1

ELEVATION GG SCALE 1:50 @ A1

O C U L U

level 1 , 5 Wilson St / newtown nsw 2042
p. 02 9557 5533 sydney@oculus.info

architectus

THE UNIVERSITY OF SYDNEY

FASS - UNIVERSITY OF SYDNEY

LANDSCAPE SECTIONS

job no.: S15-047 date: 30-09-2016

drawn by: DW checked: KS