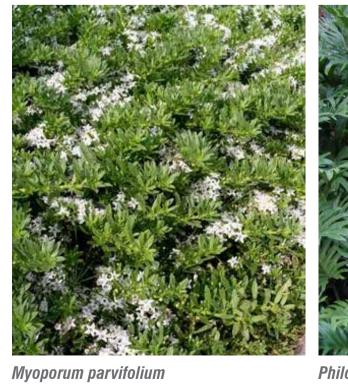

# UoS Faculty of Arts and Social Sciences Indicative Plant List

| <b>TREES</b>                                 |                                                               |                                            |                |                |  |
|----------------------------------------------|---------------------------------------------------------------|--------------------------------------------|----------------|----------------|--|
| Symbol                                       | Species                                                       | Common Name                                | Size           | Spacing        |  |
| Ва                                           | Brachychiton acerifolius                                      | Illawarra Flame Tree                       | 400L           | As Shown       |  |
| Ee                                           | Elaeocarpus eumundi                                           | Quandong                                   | 200L           | As Shown       |  |
| Lc                                           | Lophostemon confertus                                         | Brushbox                                   | 800L           |                |  |
| Pu                                           | Pyrus usseriensis                                             | Manchurian Pear                            | 200L or 400L   |                |  |
| TI                                           | Tristaniopsis laurina                                         | Water gum                                  | 400L           | As Shown       |  |
| Feature                                      | e planting                                                    |                                            |                |                |  |
| Symbol                                       | Species                                                       | Common Name                                | Size           | Spacing        |  |
| Dp                                           | Doryanthes palmeri                                            | Giant Spear Lily                           | 300mm          | 800mm          |  |
| Мс                                           | Macrozamia communis                                           | Burrawong                                  | 300mm          | 800mm          |  |
| Shrubs                                       | and Groundcovers                                              |                                            |                |                |  |
| Symbol                                       | Species                                                       | Common Name                                | Size           | Spacing        |  |
| ABE                                          | Anigozanthos 'Bush Endeavour' (red)                           | Kangaroo Paw                               | 200mm          | 500mm          |  |
| Ai                                           | Alcanterea imperialis 'Rubra'                                 | Giant Red Bromeliad                        | 300mm          | As shown       |  |
| Ad                                           | Alternanthera dentata 'Ruby'                                  | Red Alternanthera                          | 140mm          | 300mm          |  |
| BVM                                          | Baeckea virgata miniature                                     | Dwarf Heath Myrtle                         | 200mm          | 400mm          |  |
| Bs                                           | Berginia schmidtii                                            | Schmidt Elephant Ear                       | 140mm          | 300mm          |  |
| Bj                                           | Buxus japonica                                                | Japanese Box                               | 200mm          | 300mm          |  |
| Cmk                                          | Calathea makoyana                                             | Peacock Plant                              | 200mm          | 400mm          |  |
| Cr                                           | Correa reflexa                                                | Native Fuchsia                             | 140mm          | 400mm          |  |
| DcB                                          | Dianella caerulea 'Breeze'                                    | Dianella 'Breeze'                          | 140mm          | 300mm          |  |
| DcB                                          | Dianella caerulea 'Breeze'                                    | Dianella 'Breeze'                          | 140mm          | 300mm          |  |
| Ec                                           | Echium candicans                                              | Pride of Madeira                           | 200mm          | 500mm          |  |
| GLO                                          | Grevillea 'Lady O'                                            | Grevillea 'Lady O'                         | 140mm          | 500mm          |  |
| LEG                                          | Liriope evergreen giant                                       | Giant Lily Turf                            | 140mm          | 400mm          |  |
| LmV                                          | Liriope muscari Varigata                                      | Varigated Lily Turf                        | 140mm          | 300mm          |  |
| Lc                                           | Loropetalum chinensis 'China Pink'                            | Loropetalum China Pink                     | 200mm          | 500mm          |  |
| Lcc                                          | Lomandra confertifolia 'Little Con'                           | Lomandra Little Con                        | 140mm          | 300mm          |  |
| Lt<br>Nam                                    | Lomandra 'Tanika'                                             | Tanika                                     | 140mm          | 400mm          |  |
| Mp                                           | Myoporum parvifolium                                          | Creeping Boobialla                         | 140mm          | 400mm          |  |
| PX<br>PaSS                                   | Philodendron Xanadu                                           | Philodendron Xanadu<br>Silver Plectranthus | 140mm<br>140mm | 500mm          |  |
| Pass<br>Ps                                   | Plectranthus argentatus 'Silver Shield' Plectranthus saccatus | Spur Flower                                | 140mm          | 400mm<br>400mm |  |
| RIf                                          | Russelia 'Lemon Falls'                                        | Fire cracker plant                         | 140mm          | 400mm          |  |
| SML                                          | Spathiphyllum 'Moana Loa'                                     | Peace Lily                                 | 200mm          | 400mm          |  |
| Scas                                         | Syzgium 'Cascade'                                             | Weeping lilly pilly                        | 200mm          | 600mm          |  |
| Sc                                           | Spiraea cantonensis                                           | May Bush                                   | 200mm          | 600mm          |  |
| Vs                                           | Viburnum suspensum                                            | Viburnum                                   | 300mm          | 700mm          |  |
| violaniani suspensum violaniam soomin roomin |                                                               |                                            |                |                |  |
| •                                            | lanted plants                                                 |                                            |                |                |  |
| Symbol                                       | Species                                                       | Common Name                                | Size           | Spacing        |  |
| Ao                                           | Agapanthus orientalis                                         | African Lily                               | NA             | 300mm          |  |
| Cm                                           | Clivia miniata                                                | Kaffir Lily                                | NA             | 300mm          |  |
|                                              | Camellia sp.                                                  | Camellia                                   | Varies         | As shown       |  |