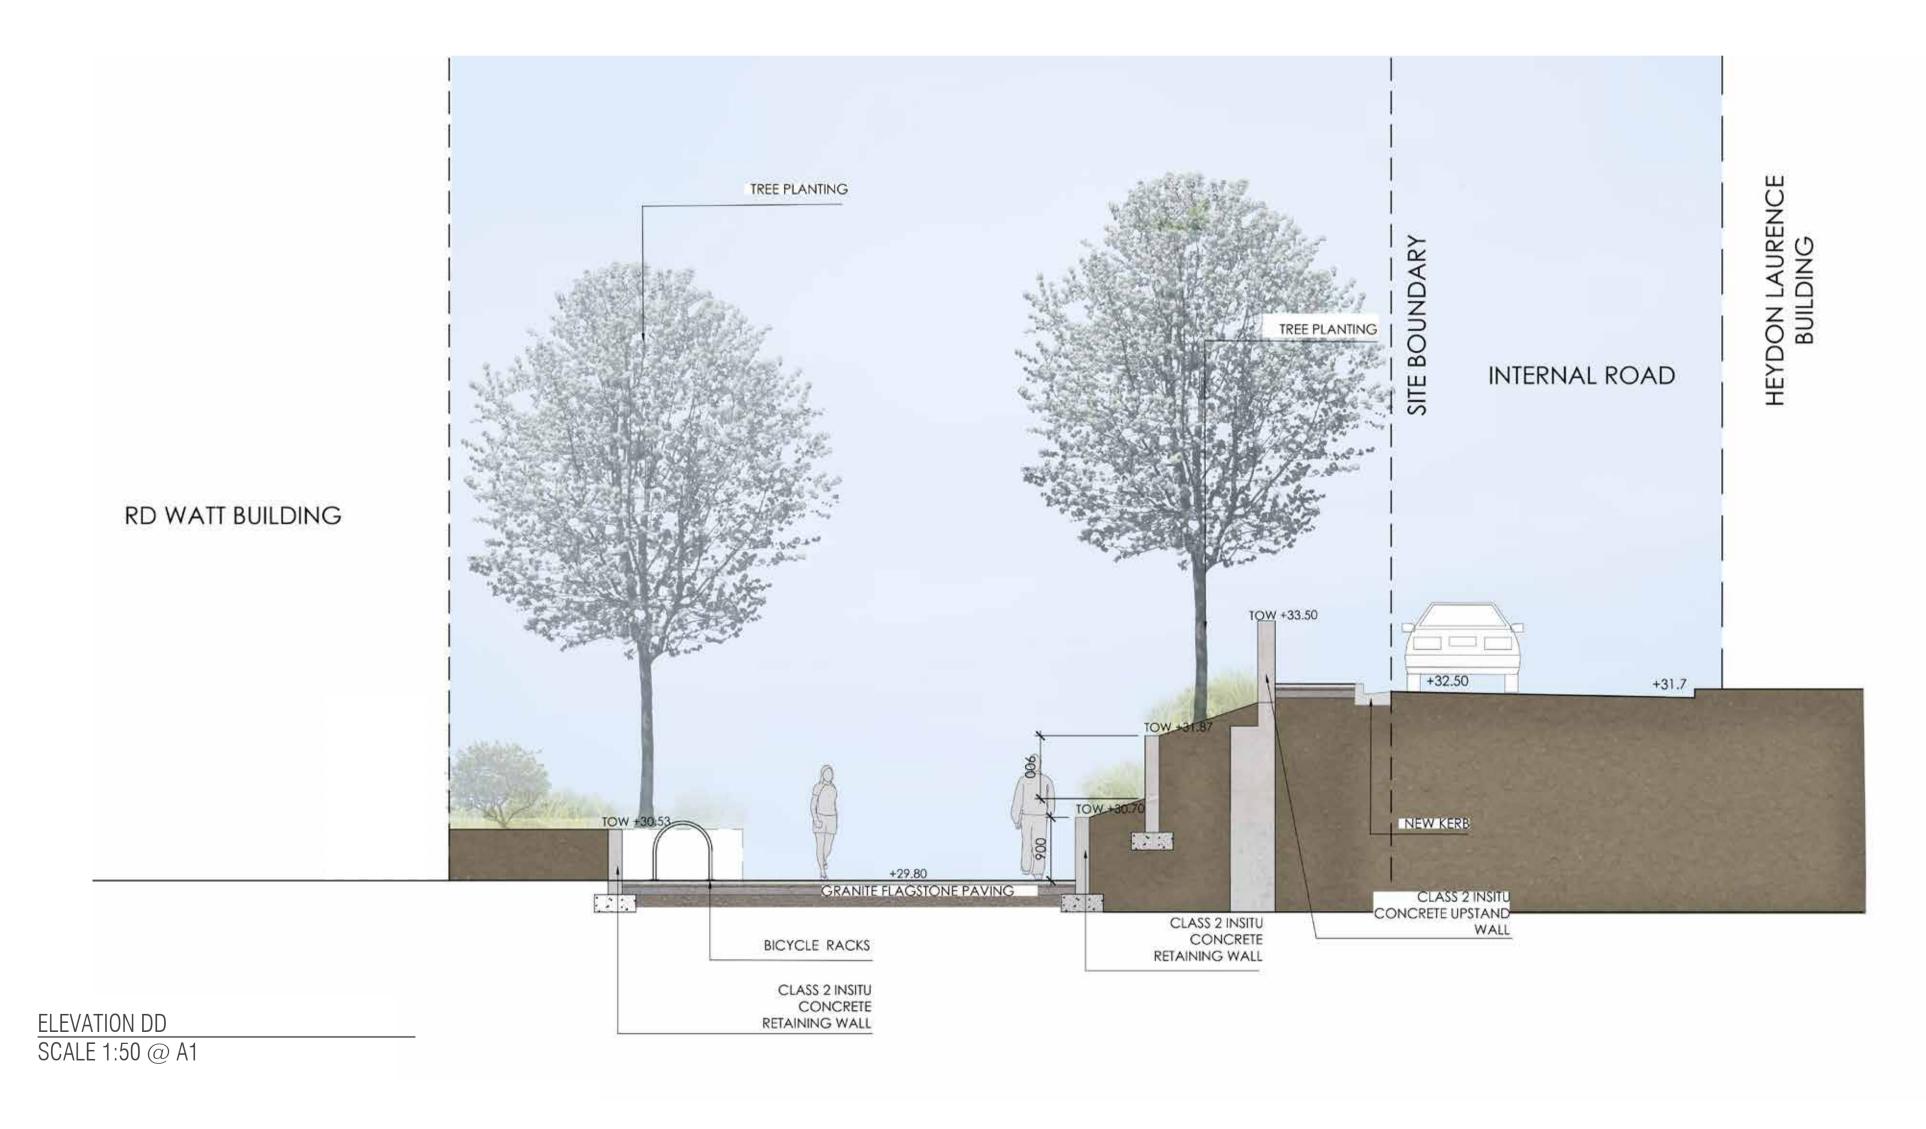

FASS - UNIVERSITY OF SYDNEY

job no.: S15-047 LANDSCAPE SECTIONS date: 30-09-2016 drawn by: DW checked: KS

ELEVATION GG SCALE 1:50 @ A1

O C U L U

level 1 , 5 Wilson St / newtown nsw 2042 p. 02 9557 5533 sydney@oculus.info

level 1 , 5 Wilson St / newtown nsw 2042
p. 02 9557 5533 sydney@oculus.info

architectus

THE UNIVERSITY OF SYDNEY

FASS - UNIVERSITY OF SYDNEY

LANDSCAPE SECTIONS

job no.: S15-047 date: 30-09-2016

drawn by: DW checked: KS