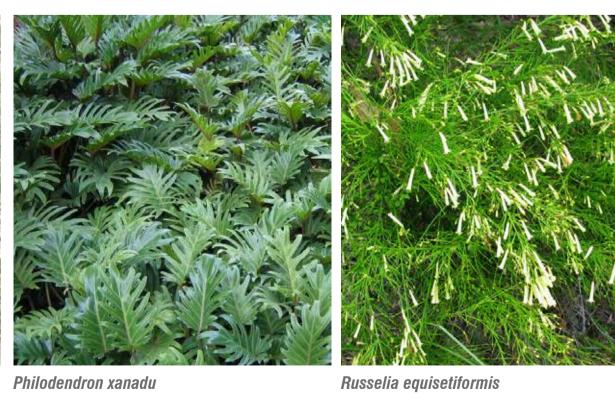

# UoS Faculty of Arts and Social Sciences Indicative Plant List

| <b>TREES</b>                                 |                                                               |                                            |                |                |  |
|----------------------------------------------|---------------------------------------------------------------|--------------------------------------------|----------------|----------------|--|
| Symbol                                       | Species                                                       | Common Name                                | Size           | Spacing        |  |
| Ва                                           | Brachychiton acerifolius                                      | Illawarra Flame Tree                       | 400L           | As Shown       |  |
| Ee                                           | Elaeocarpus eumundi                                           | Quandong                                   | 200L           | As Shown       |  |
| Lc                                           | Lophostemon confertus                                         | Brushbox                                   | 800L           |                |  |
| Pu                                           | Pyrus usseriensis                                             | Manchurian Pear                            | 200L or 400L   |                |  |
| TI                                           | Tristaniopsis laurina                                         | Water gum                                  | 400L           | As Shown       |  |
| Feature                                      | e planting                                                    |                                            |                |                |  |
| Symbol                                       | Species                                                       | Common Name                                | Size           | Spacing        |  |
| Dp                                           | Doryanthes palmeri                                            | Giant Spear Lily                           | 300mm          | 800mm          |  |
| Мс                                           | Macrozamia communis                                           | Burrawong                                  | 300mm          | 800mm          |  |
| Shrubs                                       | and Groundcovers                                              |                                            |                |                |  |
| Symbol                                       | Species                                                       | Common Name                                | Size           | Spacing        |  |
| ABE                                          | Anigozanthos 'Bush Endeavour' (red)                           | Kangaroo Paw                               | 200mm          | 500mm          |  |
| Ai                                           | Alcanterea imperialis 'Rubra'                                 | Giant Red Bromeliad                        | 300mm          | As shown       |  |
| Ad                                           | Alternanthera dentata 'Ruby'                                  | Red Alternanthera                          | 140mm          | 300mm          |  |
| BVM                                          | Baeckea virgata miniature                                     | Dwarf Heath Myrtle                         | 200mm          | 400mm          |  |
| Bs                                           | Berginia schmidtii                                            | Schmidt Elephant Ear                       | 140mm          | 300mm          |  |
| Bj                                           | Buxus japonica                                                | Japanese Box                               | 200mm          | 300mm          |  |
| Cmk                                          | Calathea makoyana                                             | Peacock Plant                              | 200mm          | 400mm          |  |
| Cr                                           | Correa reflexa                                                | Native Fuchsia                             | 140mm          | 400mm          |  |
| DcB                                          | Dianella caerulea 'Breeze'                                    | Dianella 'Breeze'                          | 140mm          | 300mm          |  |
| DcB                                          | Dianella caerulea 'Breeze'                                    | Dianella 'Breeze'                          | 140mm          | 300mm          |  |
| Ec                                           | Echium candicans                                              | Pride of Madeira                           | 200mm          | 500mm          |  |
| GLO                                          | Grevillea 'Lady O'                                            | Grevillea 'Lady O'                         | 140mm          | 500mm          |  |
| LEG                                          | Liriope evergreen giant                                       | Giant Lily Turf                            | 140mm          | 400mm          |  |
| LmV                                          | Liriope muscari Varigata                                      | Varigated Lily Turf                        | 140mm          | 300mm          |  |
| Lc                                           | Loropetalum chinensis 'China Pink'                            | Loropetalum China Pink                     | 200mm          | 500mm          |  |
| Lcc                                          | Lomandra confertifolia 'Little Con'                           | Lomandra Little Con                        | 140mm          | 300mm          |  |
| Lt<br>Nam                                    | Lomandra 'Tanika'                                             | Tanika                                     | 140mm          | 400mm          |  |
| Mp                                           | Myoporum parvifolium                                          | Creeping Boobialla                         | 140mm          | 400mm          |  |
| PX<br>PaSS                                   | Philodendron Xanadu                                           | Philodendron Xanadu<br>Silver Plectranthus | 140mm<br>140mm | 500mm          |  |
| Pass<br>Ps                                   | Plectranthus argentatus 'Silver Shield' Plectranthus saccatus | Spur Flower                                | 140mm          | 400mm<br>400mm |  |
| RIf                                          | Russelia 'Lemon Falls'                                        | Fire cracker plant                         | 140mm          | 400mm          |  |
| SML                                          | Spathiphyllum 'Moana Loa'                                     | Peace Lily                                 | 200mm          | 400mm          |  |
| Scas                                         | Syzgium 'Cascade'                                             | Weeping lilly pilly                        | 200mm          | 600mm          |  |
| Sc                                           | Spiraea cantonensis                                           | May Bush                                   | 200mm          | 600mm          |  |
| Vs                                           | Viburnum suspensum                                            | Viburnum                                   | 300mm          | 700mm          |  |
| violaniani suspensum violaniam soomin roomin |                                                               |                                            |                |                |  |
| •                                            | lanted plants                                                 |                                            |                |                |  |
| Symbol                                       | Species                                                       | Common Name                                | Size           | Spacing        |  |
| Ao                                           | Agapanthus orientalis                                         | African Lily                               | NA             | 300mm          |  |
| Cm                                           | Clivia miniata                                                | Kaffir Lily                                | NA             | 300mm          |  |
|                                              | Camellia sp.                                                  | Camellia                                   | Varies         | As shown       |  |