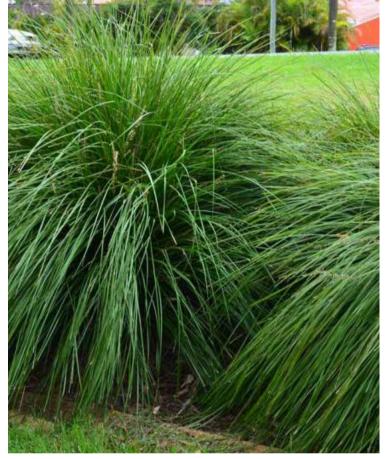

# TREE PLANTING - GROUND LEVEL

Ficus rubiginosa

MASS PLANTING

Echium candicans

Correa reflexa

MATERIALS & PLANTING IMAGES - GROUND

job no.: S15-047 date: 30-09-2016

checked: KS