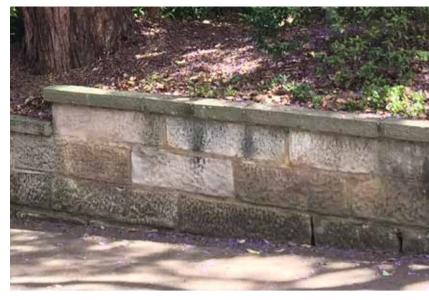

# MATERIALS

P2 - GRANITE FLAGS

P7 - ASPHALTIC CONCRETE ROAD SURFACES S4 - GRANITE STEPS

E3 - UNTREATED STEEL EDGING

W1 - CUSTOM SANDSTONE WALL

W2 - INSITU CONCRETE CUSTOM WALL

C1 UNIVERSITY STANDARD RACK T1 - TREE PIT SURROUND