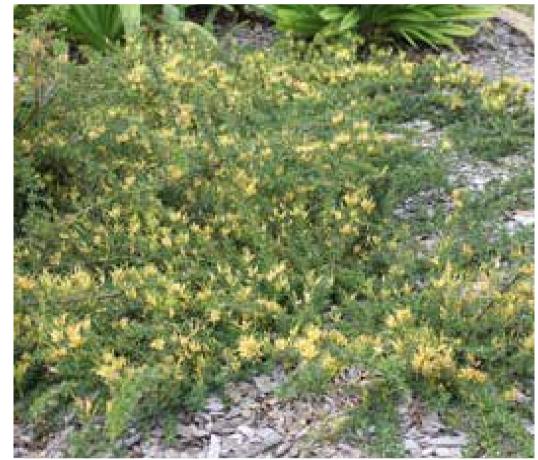

# GROUNDCOVER PLANTING - ROOFTOP

Grevillea juniperina 'Gold Cluster'

Lomandra longifolia

Lomandra confertifolia "Little Con"

| Symbol | Species                                    | Common Name              | Size  | Spacing |
|--------|--------------------------------------------|--------------------------|-------|---------|
| Cg     | Carpobrotus glaucescens                    | Pigface                  | 140mm | 300mm   |
| GjGC   | Grevillea juniperina 'Gold Cluster'        | Grevillea 'Gold Cluster' | 140mm | 300mm   |
| LI     | Lomandra longifolia                        | Mat rush                 | 140mm | 400mm   |
| Lc     | Lomandra confertifolia 'Little Con'        | Lomandra Little Con      | 140mm | 300mm   |
| Mh     | Melaleuca hypericifolia 'Ulladulla beacon' | Honey Myrtle             | 200mm | 300mm   |
|        |                                            |                          |       |         |