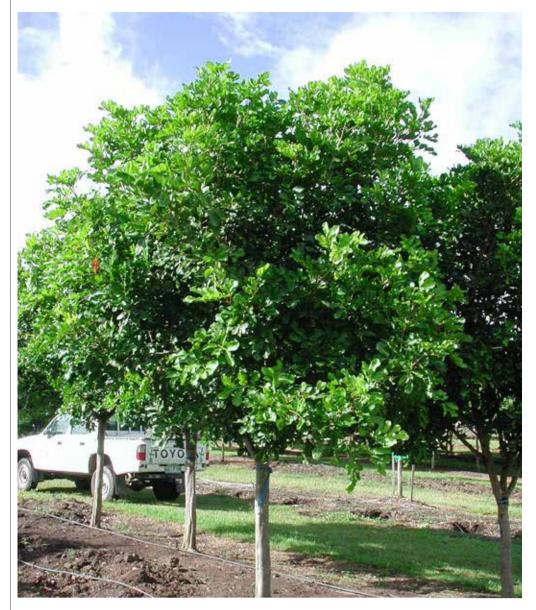

# TREE PLANTING - ROOFTOP

Cupaniopsis anacardoides

Roof

| Symbol       | Species                   | Common Name | Size Spacing  |  |  |
|--------------|---------------------------|-------------|---------------|--|--|
| Can          | Cupaniopsis anacardioides | Tuckeroo    | 400L As Shown |  |  |
|              |                           |             |               |  |  |
| GROUNDCOVERS |                           |             |               |  |  |
| Symbol       | Species                   | Common Name | Size Spacing  |  |  |