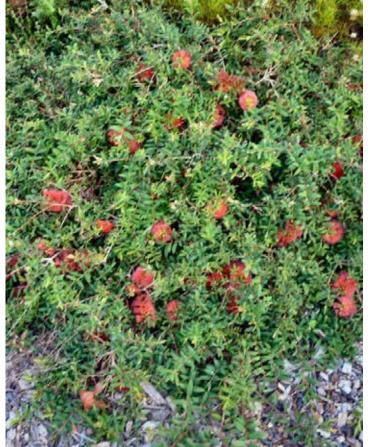

# TREE PLANTING - GROUND LEVEL

Ficus rubiginosa

MASS PLANTING

Echium candicans

Correa reflexa

MATERIALS & PLANTING IMAGES - GROUND

job no.: S15-047 date: 30-09-2016

checked: KS