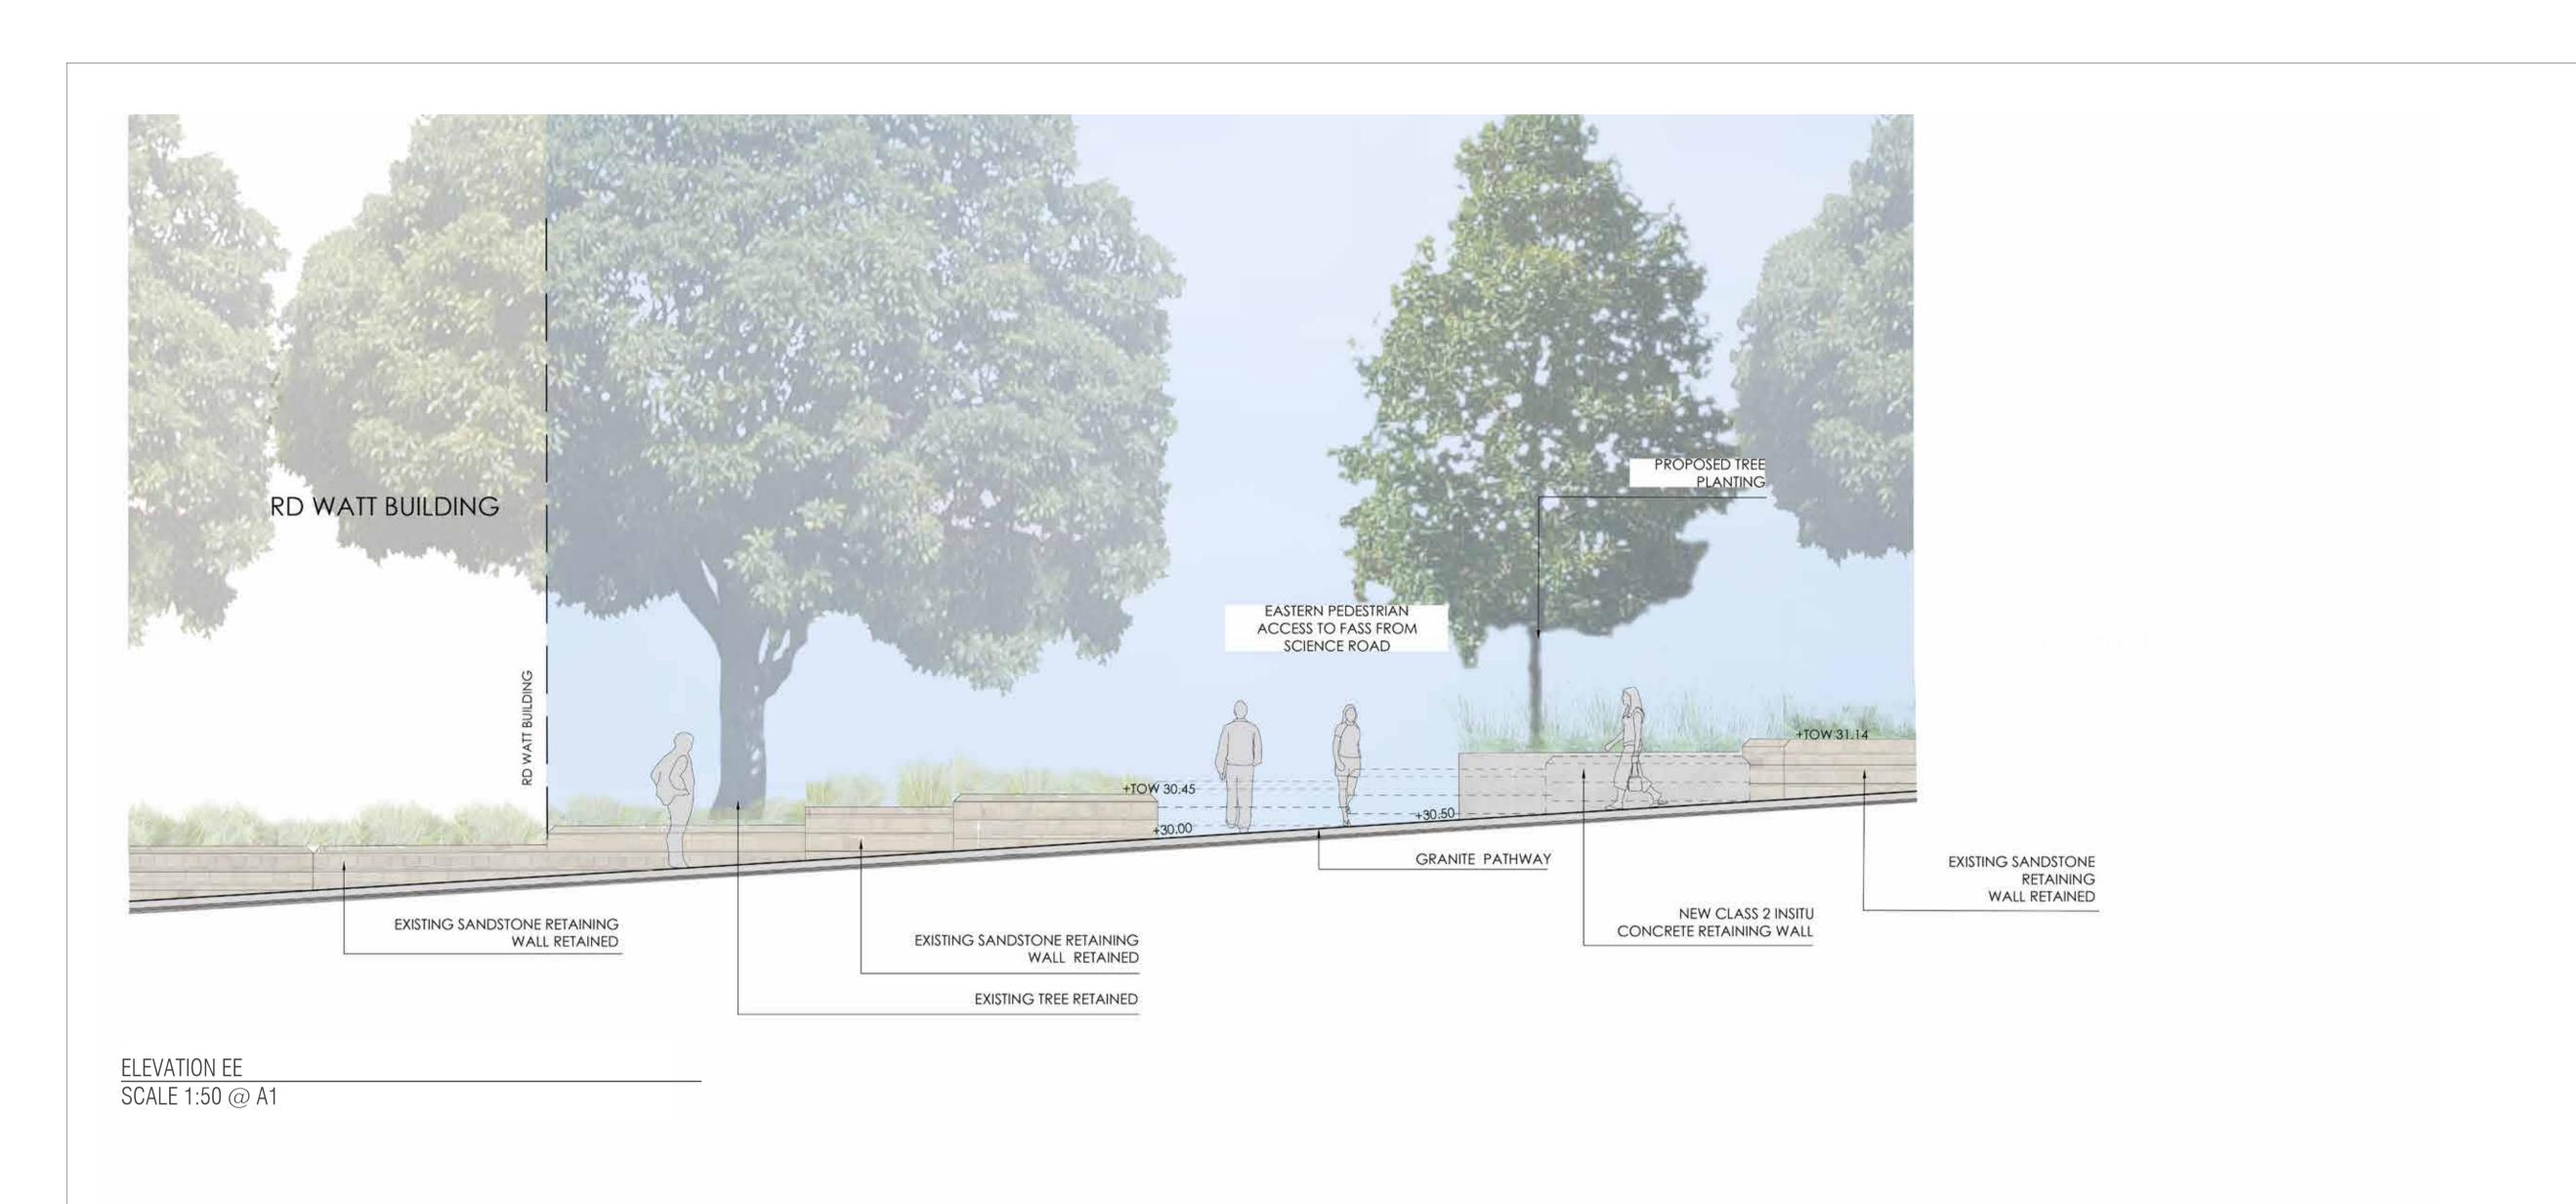

FASS - UNIVERSITY OF SYDNEY

job no.: S15-047 LANDSCAPE SECTIONS date: 30-09-2016 drawn by: DW checked: KS

ELEVATION GG SCALE 1:50 @ A1

O C U L U

level 1 , 5 Wilson St / newtown nsw 2042 p. 02 9557 5533 sydney@oculus.info

level 1 , 5 Wilson St / newtown nsw 2042
p. 02 9557 5533 sydney@oculus.info

architectus

THE UNIVERSITY OF SYDNEY

FASS - UNIVERSITY OF SYDNEY

LANDSCAPE SECTIONS

job no.: S15-047 date: 30-09-2016

drawn by: DW checked: KS