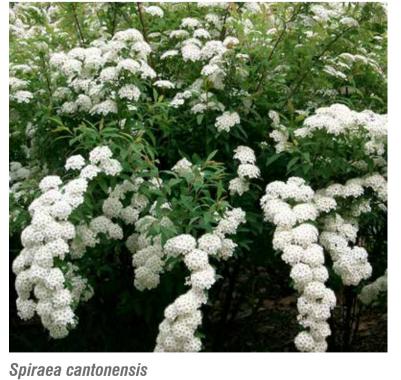

# UoS Faculty of Arts and Social Sciences Indicative Plant List

| <b>TREES</b>                                 |                                                               |                                            |                |                |  |
|----------------------------------------------|---------------------------------------------------------------|--------------------------------------------|----------------|----------------|--|
| Symbol                                       | Species                                                       | Common Name                                | Size           | Spacing        |  |
| Ва                                           | Brachychiton acerifolius                                      | Illawarra Flame Tree                       | 400L           | As Shown       |  |
| Ee                                           | Elaeocarpus eumundi                                           | Quandong                                   | 200L           | As Shown       |  |
| Lc                                           | Lophostemon confertus                                         | Brushbox                                   | 800L           |                |  |
| Pu                                           | Pyrus usseriensis                                             | Manchurian Pear                            | 200L or 400L   |                |  |
| TI                                           | Tristaniopsis laurina                                         | Water gum                                  | 400L           | As Shown       |  |
| Feature                                      | e planting                                                    |                                            |                |                |  |
| Symbol                                       | Species                                                       | Common Name                                | Size           | Spacing        |  |
| Dp                                           | Doryanthes palmeri                                            | Giant Spear Lily                           | 300mm          | 800mm          |  |
| Мс                                           | Macrozamia communis                                           | Burrawong                                  | 300mm          | 800mm          |  |
| Shrubs                                       | and Groundcovers                                              |                                            |                |                |  |
| Symbol                                       | Species                                                       | Common Name                                | Size           | Spacing        |  |
| ABE                                          | Anigozanthos 'Bush Endeavour' (red)                           | Kangaroo Paw                               | 200mm          | 500mm          |  |
| Ai                                           | Alcanterea imperialis 'Rubra'                                 | Giant Red Bromeliad                        | 300mm          | As shown       |  |
| Ad                                           | Alternanthera dentata 'Ruby'                                  | Red Alternanthera                          | 140mm          | 300mm          |  |
| BVM                                          | Baeckea virgata miniature                                     | Dwarf Heath Myrtle                         | 200mm          | 400mm          |  |
| Bs                                           | Berginia schmidtii                                            | Schmidt Elephant Ear                       | 140mm          | 300mm          |  |
| Bj                                           | Buxus japonica                                                | Japanese Box                               | 200mm          | 300mm          |  |
| Cmk                                          | Calathea makoyana                                             | Peacock Plant                              | 200mm          | 400mm          |  |
| Cr                                           | Correa reflexa                                                | Native Fuchsia                             | 140mm          | 400mm          |  |
| DcB                                          | Dianella caerulea 'Breeze'                                    | Dianella 'Breeze'                          | 140mm          | 300mm          |  |
| DcB                                          | Dianella caerulea 'Breeze'                                    | Dianella 'Breeze'                          | 140mm          | 300mm          |  |
| Ec                                           | Echium candicans                                              | Pride of Madeira                           | 200mm          | 500mm          |  |
| GLO                                          | Grevillea 'Lady O'                                            | Grevillea 'Lady O'                         | 140mm          | 500mm          |  |
| LEG                                          | Liriope evergreen giant                                       | Giant Lily Turf                            | 140mm          | 400mm          |  |
| LmV                                          | Liriope muscari Varigata                                      | Varigated Lily Turf                        | 140mm          | 300mm          |  |
| Lc                                           | Loropetalum chinensis 'China Pink'                            | Loropetalum China Pink                     | 200mm          | 500mm          |  |
| Lcc                                          | Lomandra confertifolia 'Little Con'                           | Lomandra Little Con                        | 140mm          | 300mm          |  |
| Lt<br>Nam                                    | Lomandra 'Tanika'                                             | Tanika                                     | 140mm          | 400mm          |  |
| Mp                                           | Myoporum parvifolium                                          | Creeping Boobialla                         | 140mm          | 400mm          |  |
| PX<br>PaSS                                   | Philodendron Xanadu                                           | Philodendron Xanadu<br>Silver Plectranthus | 140mm<br>140mm | 500mm          |  |
| Pass<br>Ps                                   | Plectranthus argentatus 'Silver Shield' Plectranthus saccatus | Spur Flower                                | 140mm          | 400mm<br>400mm |  |
| RIf                                          | Russelia 'Lemon Falls'                                        | Fire cracker plant                         | 140mm          | 400mm          |  |
| SML                                          | Spathiphyllum 'Moana Loa'                                     | Peace Lily                                 | 200mm          | 400mm          |  |
| Scas                                         | Syzgium 'Cascade'                                             | Weeping lilly pilly                        | 200mm          | 600mm          |  |
| Sc                                           | Spiraea cantonensis                                           | May Bush                                   | 200mm          | 600mm          |  |
| Vs                                           | Viburnum suspensum                                            | Viburnum                                   | 300mm          | 700mm          |  |
| violaniani suspensum violaniam soomin roomin |                                                               |                                            |                |                |  |
| •                                            | lanted plants                                                 |                                            |                |                |  |
| Symbol                                       | Species                                                       | Common Name                                | Size           | Spacing        |  |
| Ao                                           | Agapanthus orientalis                                         | African Lily                               | NA             | 300mm          |  |
| Cm                                           | Clivia miniata                                                | Kaffir Lily                                | NA             | 300mm          |  |
|                                              | Camellia sp.                                                  | Camellia                                   | Varies         | As shown       |  |