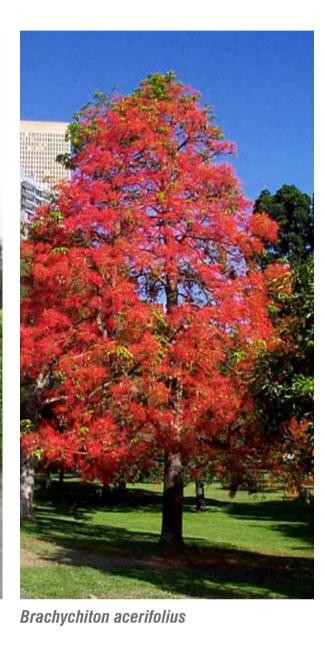

# UoS Faculty of Arts and Social Sciences Indicative Plant List

| <b>TREES</b>                                 |                                                               |                                            |                |                |  |
|----------------------------------------------|---------------------------------------------------------------|--------------------------------------------|----------------|----------------|--|
| Symbol                                       | Species                                                       | Common Name                                | Size           | Spacing        |  |
| Ва                                           | Brachychiton acerifolius                                      | Illawarra Flame Tree                       | 400L           | As Shown       |  |
| Ee                                           | Elaeocarpus eumundi                                           | Quandong                                   | 200L           | As Shown       |  |
| Lc                                           | Lophostemon confertus                                         | Brushbox                                   | 800L           |                |  |
| Pu                                           | Pyrus usseriensis                                             | Manchurian Pear                            | 200L or 400L   |                |  |
| TI                                           | Tristaniopsis laurina                                         | Water gum                                  | 400L           | As Shown       |  |
| Feature                                      | e planting                                                    |                                            |                |                |  |
| Symbol                                       | Species                                                       | Common Name                                | Size           | Spacing        |  |
| Dp                                           | Doryanthes palmeri                                            | Giant Spear Lily                           | 300mm          | 800mm          |  |
| Мс                                           | Macrozamia communis                                           | Burrawong                                  | 300mm          | 800mm          |  |
| Shrubs                                       | and Groundcovers                                              |                                            |                |                |  |
| Symbol                                       | Species                                                       | Common Name                                | Size           | Spacing        |  |
| ABE                                          | Anigozanthos 'Bush Endeavour' (red)                           | Kangaroo Paw                               | 200mm          | 500mm          |  |
| Ai                                           | Alcanterea imperialis 'Rubra'                                 | Giant Red Bromeliad                        | 300mm          | As shown       |  |
| Ad                                           | Alternanthera dentata 'Ruby'                                  | Red Alternanthera                          | 140mm          | 300mm          |  |
| BVM                                          | Baeckea virgata miniature                                     | Dwarf Heath Myrtle                         | 200mm          | 400mm          |  |
| Bs                                           | Berginia schmidtii                                            | Schmidt Elephant Ear                       | 140mm          | 300mm          |  |
| Bj                                           | Buxus japonica                                                | Japanese Box                               | 200mm          | 300mm          |  |
| Cmk                                          | Calathea makoyana                                             | Peacock Plant                              | 200mm          | 400mm          |  |
| Cr                                           | Correa reflexa                                                | Native Fuchsia                             | 140mm          | 400mm          |  |
| DcB                                          | Dianella caerulea 'Breeze'                                    | Dianella 'Breeze'                          | 140mm          | 300mm          |  |
| DcB                                          | Dianella caerulea 'Breeze'                                    | Dianella 'Breeze'                          | 140mm          | 300mm          |  |
| Ec                                           | Echium candicans                                              | Pride of Madeira                           | 200mm          | 500mm          |  |
| GLO                                          | Grevillea 'Lady O'                                            | Grevillea 'Lady O'                         | 140mm          | 500mm          |  |
| LEG                                          | Liriope evergreen giant                                       | Giant Lily Turf                            | 140mm          | 400mm          |  |
| LmV                                          | Liriope muscari Varigata                                      | Varigated Lily Turf                        | 140mm          | 300mm          |  |
| Lc                                           | Loropetalum chinensis 'China Pink'                            | Loropetalum China Pink                     | 200mm          | 500mm          |  |
| Lcc                                          | Lomandra confertifolia 'Little Con'                           | Lomandra Little Con                        | 140mm          | 300mm          |  |
| Lt<br>Nam                                    | Lomandra 'Tanika'                                             | Tanika                                     | 140mm          | 400mm          |  |
| Mp                                           | Myoporum parvifolium                                          | Creeping Boobialla                         | 140mm          | 400mm          |  |
| PX<br>PaSS                                   | Philodendron Xanadu                                           | Philodendron Xanadu<br>Silver Plectranthus | 140mm<br>140mm | 500mm          |  |
| Pass<br>Ps                                   | Plectranthus argentatus 'Silver Shield' Plectranthus saccatus | Spur Flower                                | 140mm          | 400mm<br>400mm |  |
| RIf                                          | Russelia 'Lemon Falls'                                        | Fire cracker plant                         | 140mm          | 400mm          |  |
| SML                                          | Spathiphyllum 'Moana Loa'                                     | Peace Lily                                 | 200mm          | 400mm          |  |
| Scas                                         | Syzgium 'Cascade'                                             | Weeping lilly pilly                        | 200mm          | 600mm          |  |
| Sc                                           | Spiraea cantonensis                                           | May Bush                                   | 200mm          | 600mm          |  |
| Vs                                           | Viburnum suspensum                                            | Viburnum                                   | 300mm          | 700mm          |  |
| violaniani suspensum violaniam soomin roomin |                                                               |                                            |                |                |  |
| •                                            | lanted plants                                                 |                                            |                |                |  |
| Symbol                                       | Species                                                       | Common Name                                | Size           | Spacing        |  |
| Ao                                           | Agapanthus orientalis                                         | African Lily                               | NA             | 300mm          |  |
| Cm                                           | Clivia miniata                                                | Kaffir Lily                                | NA             | 300mm          |  |
|                                              | Camellia sp.                                                  | Camellia                                   | Varies         | As shown       |  |