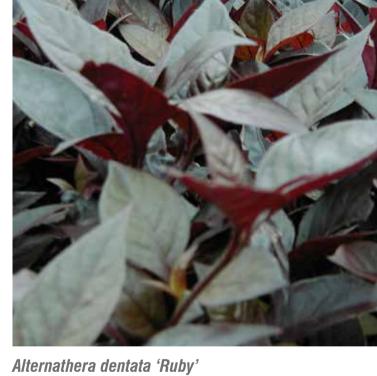

# UoS Faculty of Arts and Social Sciences Indicative Plant List

| <b>TREES</b>                                 |                                                               |                                            |                |                |  |
|----------------------------------------------|---------------------------------------------------------------|--------------------------------------------|----------------|----------------|--|
| Symbol                                       | Species                                                       | Common Name                                | Size           | Spacing        |  |
| Ва                                           | Brachychiton acerifolius                                      | Illawarra Flame Tree                       | 400L           | As Shown       |  |
| Ee                                           | Elaeocarpus eumundi                                           | Quandong                                   | 200L           | As Shown       |  |
| Lc                                           | Lophostemon confertus                                         | Brushbox                                   | 800L           |                |  |
| Pu                                           | Pyrus usseriensis                                             | Manchurian Pear                            | 200L or 400L   |                |  |
| TI                                           | Tristaniopsis laurina                                         | Water gum                                  | 400L           | As Shown       |  |
| Feature                                      | e planting                                                    |                                            |                |                |  |
| Symbol                                       | Species                                                       | Common Name                                | Size           | Spacing        |  |
| Dp                                           | Doryanthes palmeri                                            | Giant Spear Lily                           | 300mm          | 800mm          |  |
| Мс                                           | Macrozamia communis                                           | Burrawong                                  | 300mm          | 800mm          |  |
| Shrubs                                       | and Groundcovers                                              |                                            |                |                |  |
| Symbol                                       | Species                                                       | Common Name                                | Size           | Spacing        |  |
| ABE                                          | Anigozanthos 'Bush Endeavour' (red)                           | Kangaroo Paw                               | 200mm          | 500mm          |  |
| Ai                                           | Alcanterea imperialis 'Rubra'                                 | Giant Red Bromeliad                        | 300mm          | As shown       |  |
| Ad                                           | Alternanthera dentata 'Ruby'                                  | Red Alternanthera                          | 140mm          | 300mm          |  |
| BVM                                          | Baeckea virgata miniature                                     | Dwarf Heath Myrtle                         | 200mm          | 400mm          |  |
| Bs                                           | Berginia schmidtii                                            | Schmidt Elephant Ear                       | 140mm          | 300mm          |  |
| Bj                                           | Buxus japonica                                                | Japanese Box                               | 200mm          | 300mm          |  |
| Cmk                                          | Calathea makoyana                                             | Peacock Plant                              | 200mm          | 400mm          |  |
| Cr                                           | Correa reflexa                                                | Native Fuchsia                             | 140mm          | 400mm          |  |
| DcB                                          | Dianella caerulea 'Breeze'                                    | Dianella 'Breeze'                          | 140mm          | 300mm          |  |
| DcB                                          | Dianella caerulea 'Breeze'                                    | Dianella 'Breeze'                          | 140mm          | 300mm          |  |
| Ec                                           | Echium candicans                                              | Pride of Madeira                           | 200mm          | 500mm          |  |
| GLO                                          | Grevillea 'Lady O'                                            | Grevillea 'Lady O'                         | 140mm          | 500mm          |  |
| LEG                                          | Liriope evergreen giant                                       | Giant Lily Turf                            | 140mm          | 400mm          |  |
| LmV                                          | Liriope muscari Varigata                                      | Varigated Lily Turf                        | 140mm          | 300mm          |  |
| Lc                                           | Loropetalum chinensis 'China Pink'                            | Loropetalum China Pink                     | 200mm          | 500mm          |  |
| Lcc                                          | Lomandra confertifolia 'Little Con'                           | Lomandra Little Con                        | 140mm          | 300mm          |  |
| Lt<br>Nam                                    | Lomandra 'Tanika'                                             | Tanika                                     | 140mm          | 400mm          |  |
| Mp                                           | Myoporum parvifolium                                          | Creeping Boobialla                         | 140mm          | 400mm          |  |
| PX<br>PaSS                                   | Philodendron Xanadu                                           | Philodendron Xanadu<br>Silver Plectranthus | 140mm<br>140mm | 500mm          |  |
| Pass<br>Ps                                   | Plectranthus argentatus 'Silver Shield' Plectranthus saccatus | Spur Flower                                | 140mm          | 400mm<br>400mm |  |
| RIf                                          | Russelia 'Lemon Falls'                                        | Fire cracker plant                         | 140mm          | 400mm          |  |
| SML                                          | Spathiphyllum 'Moana Loa'                                     | Peace Lily                                 | 200mm          | 400mm          |  |
| Scas                                         | Syzgium 'Cascade'                                             | Weeping lilly pilly                        | 200mm          | 600mm          |  |
| Sc                                           | Spiraea cantonensis                                           | May Bush                                   | 200mm          | 600mm          |  |
| Vs                                           | Viburnum suspensum                                            | Viburnum                                   | 300mm          | 700mm          |  |
| violaniani suspensum violaniam soomin roomin |                                                               |                                            |                |                |  |
| •                                            | lanted plants                                                 |                                            |                |                |  |
| Symbol                                       | Species                                                       | Common Name                                | Size           | Spacing        |  |
| Ao                                           | Agapanthus orientalis                                         | African Lily                               | NA             | 300mm          |  |
| Cm                                           | Clivia miniata                                                | Kaffir Lily                                | NA             | 300mm          |  |
|                                              | Camellia sp.                                                  | Camellia                                   | Varies         | As shown       |  |