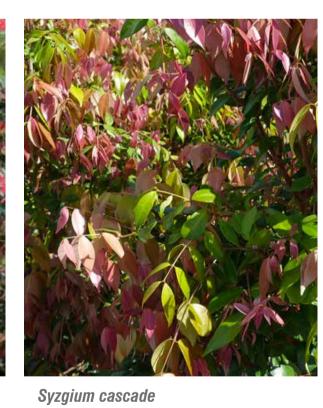

# UoS Faculty of Arts and Social Sciences Indicative Plant List

| <b>TREES</b>                                 |                                                               |                                            |                |                |  |
|----------------------------------------------|---------------------------------------------------------------|--------------------------------------------|----------------|----------------|--|
| Symbol                                       | Species                                                       | Common Name                                | Size           | Spacing        |  |
| Ва                                           | Brachychiton acerifolius                                      | Illawarra Flame Tree                       | 400L           | As Shown       |  |
| Ee                                           | Elaeocarpus eumundi                                           | Quandong                                   | 200L           | As Shown       |  |
| Lc                                           | Lophostemon confertus                                         | Brushbox                                   | 800L           |                |  |
| Pu                                           | Pyrus usseriensis                                             | Manchurian Pear                            | 200L or 400L   |                |  |
| TI                                           | Tristaniopsis laurina                                         | Water gum                                  | 400L           | As Shown       |  |
| Feature                                      | e planting                                                    |                                            |                |                |  |
| Symbol                                       | Species                                                       | Common Name                                | Size           | Spacing        |  |
| Dp                                           | Doryanthes palmeri                                            | Giant Spear Lily                           | 300mm          | 800mm          |  |
| Мс                                           | Macrozamia communis                                           | Burrawong                                  | 300mm          | 800mm          |  |
| Shrubs                                       | and Groundcovers                                              |                                            |                |                |  |
| Symbol                                       | Species                                                       | Common Name                                | Size           | Spacing        |  |
| ABE                                          | Anigozanthos 'Bush Endeavour' (red)                           | Kangaroo Paw                               | 200mm          | 500mm          |  |
| Ai                                           | Alcanterea imperialis 'Rubra'                                 | Giant Red Bromeliad                        | 300mm          | As shown       |  |
| Ad                                           | Alternanthera dentata 'Ruby'                                  | Red Alternanthera                          | 140mm          | 300mm          |  |
| BVM                                          | Baeckea virgata miniature                                     | Dwarf Heath Myrtle                         | 200mm          | 400mm          |  |
| Bs                                           | Berginia schmidtii                                            | Schmidt Elephant Ear                       | 140mm          | 300mm          |  |
| Bj                                           | Buxus japonica                                                | Japanese Box                               | 200mm          | 300mm          |  |
| Cmk                                          | Calathea makoyana                                             | Peacock Plant                              | 200mm          | 400mm          |  |
| Cr                                           | Correa reflexa                                                | Native Fuchsia                             | 140mm          | 400mm          |  |
| DcB                                          | Dianella caerulea 'Breeze'                                    | Dianella 'Breeze'                          | 140mm          | 300mm          |  |
| DcB                                          | Dianella caerulea 'Breeze'                                    | Dianella 'Breeze'                          | 140mm          | 300mm          |  |
| Ec                                           | Echium candicans                                              | Pride of Madeira                           | 200mm          | 500mm          |  |
| GLO                                          | Grevillea 'Lady O'                                            | Grevillea 'Lady O'                         | 140mm          | 500mm          |  |
| LEG                                          | Liriope evergreen giant                                       | Giant Lily Turf                            | 140mm          | 400mm          |  |
| LmV                                          | Liriope muscari Varigata                                      | Varigated Lily Turf                        | 140mm          | 300mm          |  |
| Lc                                           | Loropetalum chinensis 'China Pink'                            | Loropetalum China Pink                     | 200mm          | 500mm          |  |
| Lcc                                          | Lomandra confertifolia 'Little Con'                           | Lomandra Little Con                        | 140mm          | 300mm          |  |
| Lt<br>Nam                                    | Lomandra 'Tanika'                                             | Tanika                                     | 140mm          | 400mm          |  |
| Mp                                           | Myoporum parvifolium                                          | Creeping Boobialla                         | 140mm          | 400mm          |  |
| PX<br>PaSS                                   | Philodendron Xanadu                                           | Philodendron Xanadu<br>Silver Plectranthus | 140mm<br>140mm | 500mm          |  |
| Pass<br>Ps                                   | Plectranthus argentatus 'Silver Shield' Plectranthus saccatus | Spur Flower                                | 140mm          | 400mm<br>400mm |  |
| RIf                                          | Russelia 'Lemon Falls'                                        | Fire cracker plant                         | 140mm          | 400mm          |  |
| SML                                          | Spathiphyllum 'Moana Loa'                                     | Peace Lily                                 | 200mm          | 400mm          |  |
| Scas                                         | Syzgium 'Cascade'                                             | Weeping lilly pilly                        | 200mm          | 600mm          |  |
| Sc                                           | Spiraea cantonensis                                           | May Bush                                   | 200mm          | 600mm          |  |
| Vs                                           | Viburnum suspensum                                            | Viburnum                                   | 300mm          | 700mm          |  |
| violaniani suspensum violaniam soomin roomin |                                                               |                                            |                |                |  |
| •                                            | lanted plants                                                 |                                            |                |                |  |
| Symbol                                       | Species                                                       | Common Name                                | Size           | Spacing        |  |
| Ao                                           | Agapanthus orientalis                                         | African Lily                               | NA             | 300mm          |  |
| Cm                                           | Clivia miniata                                                | Kaffir Lily                                | NA             | 300mm          |  |
|                                              | Camellia sp.                                                  | Camellia                                   | Varies         | As shown       |  |