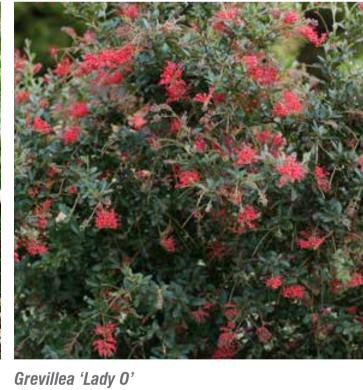

# UoS Faculty of Arts and Social Sciences Indicative Plant List

| <b>TREES</b>                                 |                                                               |                                            |                |                |  |
|----------------------------------------------|---------------------------------------------------------------|--------------------------------------------|----------------|----------------|--|
| Symbol                                       | Species                                                       | Common Name                                | Size           | Spacing        |  |
| Ва                                           | Brachychiton acerifolius                                      | Illawarra Flame Tree                       | 400L           | As Shown       |  |
| Ee                                           | Elaeocarpus eumundi                                           | Quandong                                   | 200L           | As Shown       |  |
| Lc                                           | Lophostemon confertus                                         | Brushbox                                   | 800L           |                |  |
| Pu                                           | Pyrus usseriensis                                             | Manchurian Pear                            | 200L or 400L   |                |  |
| TI                                           | Tristaniopsis laurina                                         | Water gum                                  | 400L           | As Shown       |  |
| Feature                                      | e planting                                                    |                                            |                |                |  |
| Symbol                                       | Species                                                       | Common Name                                | Size           | Spacing        |  |
| Dp                                           | Doryanthes palmeri                                            | Giant Spear Lily                           | 300mm          | 800mm          |  |
| Мс                                           | Macrozamia communis                                           | Burrawong                                  | 300mm          | 800mm          |  |
| Shrubs                                       | and Groundcovers                                              |                                            |                |                |  |
| Symbol                                       | Species                                                       | Common Name                                | Size           | Spacing        |  |
| ABE                                          | Anigozanthos 'Bush Endeavour' (red)                           | Kangaroo Paw                               | 200mm          | 500mm          |  |
| Ai                                           | Alcanterea imperialis 'Rubra'                                 | Giant Red Bromeliad                        | 300mm          | As shown       |  |
| Ad                                           | Alternanthera dentata 'Ruby'                                  | Red Alternanthera                          | 140mm          | 300mm          |  |
| BVM                                          | Baeckea virgata miniature                                     | Dwarf Heath Myrtle                         | 200mm          | 400mm          |  |
| Bs                                           | Berginia schmidtii                                            | Schmidt Elephant Ear                       | 140mm          | 300mm          |  |
| Bj                                           | Buxus japonica                                                | Japanese Box                               | 200mm          | 300mm          |  |
| Cmk                                          | Calathea makoyana                                             | Peacock Plant                              | 200mm          | 400mm          |  |
| Cr                                           | Correa reflexa                                                | Native Fuchsia                             | 140mm          | 400mm          |  |
| DcB                                          | Dianella caerulea 'Breeze'                                    | Dianella 'Breeze'                          | 140mm          | 300mm          |  |
| DcB                                          | Dianella caerulea 'Breeze'                                    | Dianella 'Breeze'                          | 140mm          | 300mm          |  |
| Ec                                           | Echium candicans                                              | Pride of Madeira                           | 200mm          | 500mm          |  |
| GLO                                          | Grevillea 'Lady O'                                            | Grevillea 'Lady O'                         | 140mm          | 500mm          |  |
| LEG                                          | Liriope evergreen giant                                       | Giant Lily Turf                            | 140mm          | 400mm          |  |
| LmV                                          | Liriope muscari Varigata                                      | Varigated Lily Turf                        | 140mm          | 300mm          |  |
| Lc                                           | Loropetalum chinensis 'China Pink'                            | Loropetalum China Pink                     | 200mm          | 500mm          |  |
| Lcc                                          | Lomandra confertifolia 'Little Con'                           | Lomandra Little Con                        | 140mm          | 300mm          |  |
| Lt<br>Nam                                    | Lomandra 'Tanika'                                             | Tanika                                     | 140mm          | 400mm          |  |
| Mp                                           | Myoporum parvifolium                                          | Creeping Boobialla                         | 140mm          | 400mm          |  |
| PX<br>PaSS                                   | Philodendron Xanadu                                           | Philodendron Xanadu<br>Silver Plectranthus | 140mm<br>140mm | 500mm          |  |
| Pass<br>Ps                                   | Plectranthus argentatus 'Silver Shield' Plectranthus saccatus | Spur Flower                                | 140mm          | 400mm<br>400mm |  |
| RIf                                          | Russelia 'Lemon Falls'                                        | Fire cracker plant                         | 140mm          | 400mm          |  |
| SML                                          | Spathiphyllum 'Moana Loa'                                     | Peace Lily                                 | 200mm          | 400mm          |  |
| Scas                                         | Syzgium 'Cascade'                                             | Weeping lilly pilly                        | 200mm          | 600mm          |  |
| Sc                                           | Spiraea cantonensis                                           | May Bush                                   | 200mm          | 600mm          |  |
| Vs                                           | Viburnum suspensum                                            | Viburnum                                   | 300mm          | 700mm          |  |
| violaniani suspensum violaniam soomin roomin |                                                               |                                            |                |                |  |
| •                                            | lanted plants                                                 |                                            |                |                |  |
| Symbol                                       | Species                                                       | Common Name                                | Size           | Spacing        |  |
| Ao                                           | Agapanthus orientalis                                         | African Lily                               | NA             | 300mm          |  |
| Cm                                           | Clivia miniata                                                | Kaffir Lily                                | NA             | 300mm          |  |
|                                              | Camellia sp.                                                  | Camellia                                   | Varies         | As shown       |  |