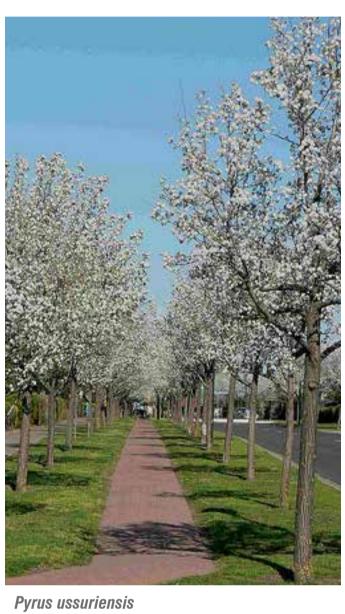

# UoS Faculty of Arts and Social Sciences Indicative Plant List

| <b>TREES</b>                                 |                                                               |                                            |                |                |  |
|----------------------------------------------|---------------------------------------------------------------|--------------------------------------------|----------------|----------------|--|
| Symbol                                       | Species                                                       | Common Name                                | Size           | Spacing        |  |
| Ва                                           | Brachychiton acerifolius                                      | Illawarra Flame Tree                       | 400L           | As Shown       |  |
| Ee                                           | Elaeocarpus eumundi                                           | Quandong                                   | 200L           | As Shown       |  |
| Lc                                           | Lophostemon confertus                                         | Brushbox                                   | 800L           |                |  |
| Pu                                           | Pyrus usseriensis                                             | Manchurian Pear                            | 200L or 400L   |                |  |
| TI                                           | Tristaniopsis laurina                                         | Water gum                                  | 400L           | As Shown       |  |
| Feature                                      | e planting                                                    |                                            |                |                |  |
| Symbol                                       | Species                                                       | Common Name                                | Size           | Spacing        |  |
| Dp                                           | Doryanthes palmeri                                            | Giant Spear Lily                           | 300mm          | 800mm          |  |
| Мс                                           | Macrozamia communis                                           | Burrawong                                  | 300mm          | 800mm          |  |
| Shrubs                                       | and Groundcovers                                              |                                            |                |                |  |
| Symbol                                       | Species                                                       | Common Name                                | Size           | Spacing        |  |
| ABE                                          | Anigozanthos 'Bush Endeavour' (red)                           | Kangaroo Paw                               | 200mm          | 500mm          |  |
| Ai                                           | Alcanterea imperialis 'Rubra'                                 | Giant Red Bromeliad                        | 300mm          | As shown       |  |
| Ad                                           | Alternanthera dentata 'Ruby'                                  | Red Alternanthera                          | 140mm          | 300mm          |  |
| BVM                                          | Baeckea virgata miniature                                     | Dwarf Heath Myrtle                         | 200mm          | 400mm          |  |
| Bs                                           | Berginia schmidtii                                            | Schmidt Elephant Ear                       | 140mm          | 300mm          |  |
| Bj                                           | Buxus japonica                                                | Japanese Box                               | 200mm          | 300mm          |  |
| Cmk                                          | Calathea makoyana                                             | Peacock Plant                              | 200mm          | 400mm          |  |
| Cr                                           | Correa reflexa                                                | Native Fuchsia                             | 140mm          | 400mm          |  |
| DcB                                          | Dianella caerulea 'Breeze'                                    | Dianella 'Breeze'                          | 140mm          | 300mm          |  |
| DcB                                          | Dianella caerulea 'Breeze'                                    | Dianella 'Breeze'                          | 140mm          | 300mm          |  |
| Ec                                           | Echium candicans                                              | Pride of Madeira                           | 200mm          | 500mm          |  |
| GLO                                          | Grevillea 'Lady O'                                            | Grevillea 'Lady O'                         | 140mm          | 500mm          |  |
| LEG                                          | Liriope evergreen giant                                       | Giant Lily Turf                            | 140mm          | 400mm          |  |
| LmV                                          | Liriope muscari Varigata                                      | Varigated Lily Turf                        | 140mm          | 300mm          |  |
| Lc                                           | Loropetalum chinensis 'China Pink'                            | Loropetalum China Pink                     | 200mm          | 500mm          |  |
| Lcc                                          | Lomandra confertifolia 'Little Con'                           | Lomandra Little Con                        | 140mm          | 300mm          |  |
| Lt<br>Nam                                    | Lomandra 'Tanika'                                             | Tanika                                     | 140mm          | 400mm          |  |
| Mp                                           | Myoporum parvifolium                                          | Creeping Boobialla                         | 140mm          | 400mm          |  |
| PX<br>PaSS                                   | Philodendron Xanadu                                           | Philodendron Xanadu<br>Silver Plectranthus | 140mm<br>140mm | 500mm          |  |
| Pass<br>Ps                                   | Plectranthus argentatus 'Silver Shield' Plectranthus saccatus | Spur Flower                                | 140mm          | 400mm<br>400mm |  |
| RIf                                          | Russelia 'Lemon Falls'                                        | Fire cracker plant                         | 140mm          | 400mm          |  |
| SML                                          | Spathiphyllum 'Moana Loa'                                     | Peace Lily                                 | 200mm          | 400mm          |  |
| Scas                                         | Syzgium 'Cascade'                                             | Weeping lilly pilly                        | 200mm          | 600mm          |  |
| Sc                                           | Spiraea cantonensis                                           | May Bush                                   | 200mm          | 600mm          |  |
| Vs                                           | Viburnum suspensum                                            | Viburnum                                   | 300mm          | 700mm          |  |
| violaniani suspensum violaniam soomin roomin |                                                               |                                            |                |                |  |
| •                                            | lanted plants                                                 |                                            |                |                |  |
| Symbol                                       | Species                                                       | Common Name                                | Size           | Spacing        |  |
| Ao                                           | Agapanthus orientalis                                         | African Lily                               | NA             | 300mm          |  |
| Cm                                           | Clivia miniata                                                | Kaffir Lily                                | NA             | 300mm          |  |
|                                              | Camellia sp.                                                  | Camellia                                   | Varies         | As shown       |  |