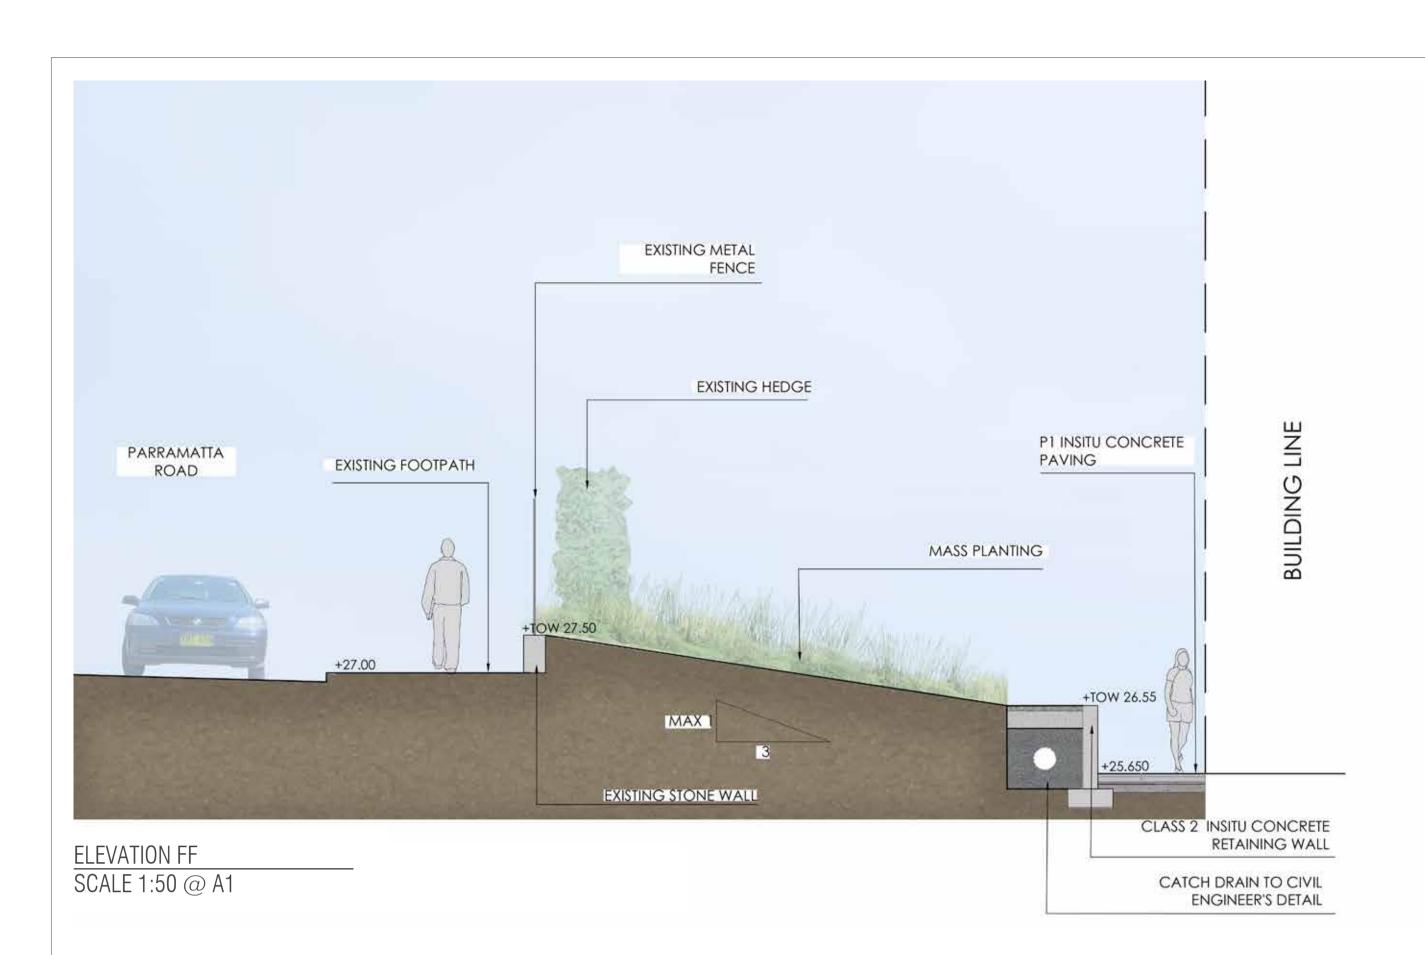

architectus

FASS - UNIVERSITY OF SYDNEY

LANDSCAPE SECTIONS

job no.: \$15-047 dradate: 30-09-2016 ch

drawn by: DW checked: KS

ELEVATION FF SCALE 1:50 @ A1

ELEVATION GG SCALE 1:50 @ A1

O C U L U

level 1 , 5 Wilson St / newtown nsw 2042
p. 02 9557 5533 sydney@oculus.info

architectus

THE UNIVERSITY OF SYDNEY

FASS - UNIVERSITY OF SYDNEY

LANDSCAPE SECTIONS

job no.: S15-047 date: 30-09-2016

drawn by: DW checked: KS