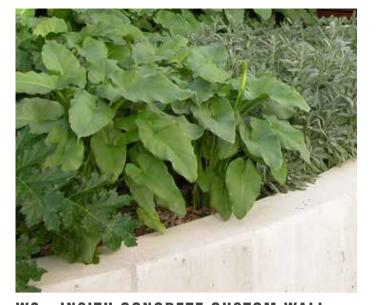

# MATERIALS

P2 - GRANITE FLAGS

P7 - ASPHALTIC CONCRETE ROAD SURFACES S4 - GRANITE STEPS

E3 - UNTREATED STEEL EDGING

W1 - CUSTOM SANDSTONE WALL

W2 - INSITU CONCRETE CUSTOM WALL

C1 UNIVERSITY STANDARD RACK T1 - TREE PIT SURROUND

# TREE PLANTING - GROUND LEVEL

Ficus rubiginosa

MASS PLANTING

Echium candicans

Correa reflexa

MATERIALS & PLANTING IMAGES - GROUND

job no.: S15-047 date: 30-09-2016

checked: KS