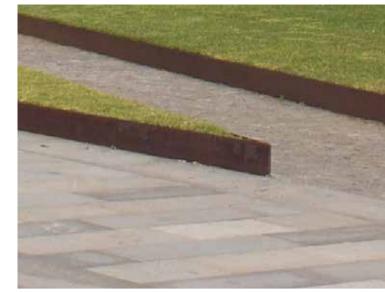

# MATERIALS

P2 - GRANITE FLAGS

P7 - ASPHALTIC CONCRETE ROAD SURFACES S4 - GRANITE STEPS

E3 - UNTREATED STEEL EDGING

W1 - CUSTOM SANDSTONE WALL

W2 - INSITU CONCRETE CUSTOM WALL

C1 UNIVERSITY STANDARD RACK T1 - TREE PIT SURROUND