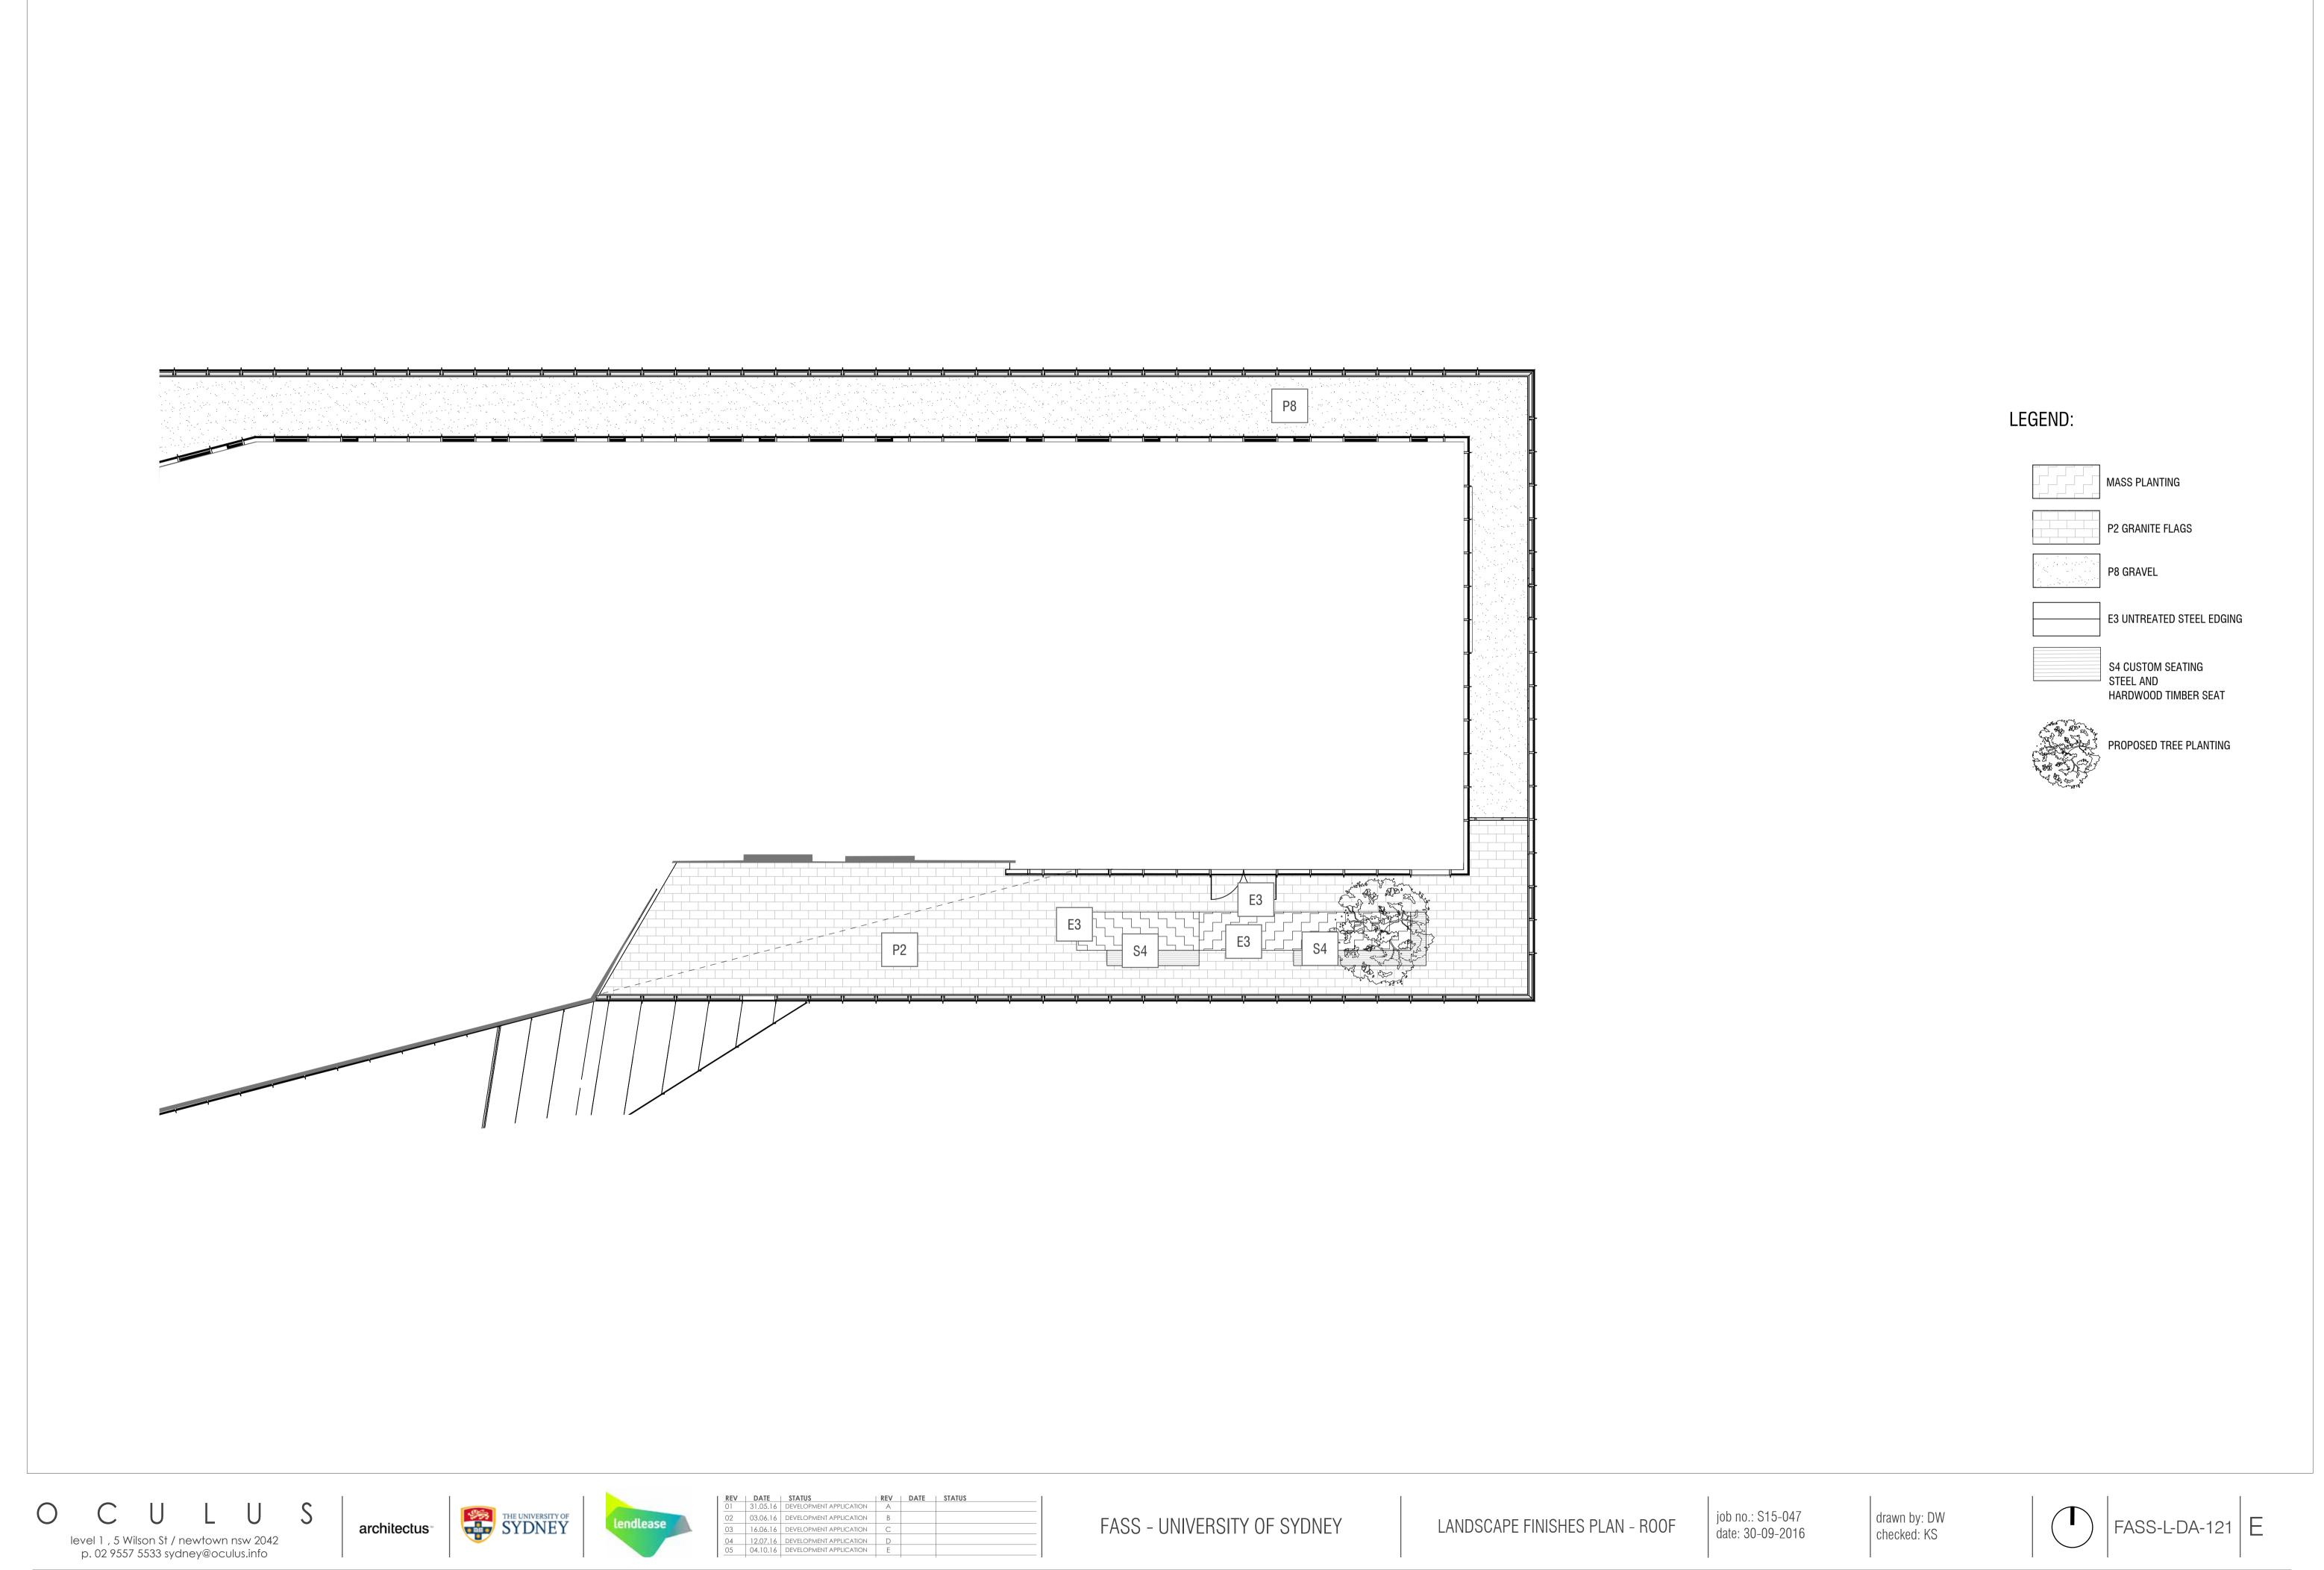

# MATERIALS

P2 - GRANITE FLAGS

P7 - ASPHALTIC CONCRETE ROAD SURFACES S4 - GRANITE STEPS

E3 - UNTREATED STEEL EDGING

W1 - CUSTOM SANDSTONE WALL

W2 - INSITU CONCRETE CUSTOM WALL

C1 UNIVERSITY STANDARD RACK T1 - TREE PIT SURROUND

- RESIN BONDED GRAVEL