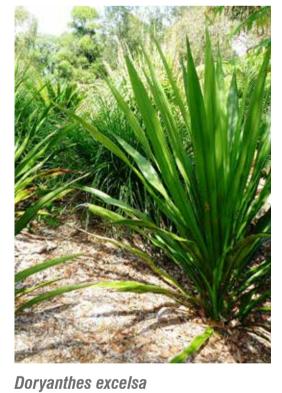

# UoS Faculty of Arts and Social Sciences Indicative Plant List

| <b>TREES</b>                                 |                                                               |                                            |                |                |  |
|----------------------------------------------|---------------------------------------------------------------|--------------------------------------------|----------------|----------------|--|
| Symbol                                       | Species                                                       | Common Name                                | Size           | Spacing        |  |
| Ва                                           | Brachychiton acerifolius                                      | Illawarra Flame Tree                       | 400L           | As Shown       |  |
| Ee                                           | Elaeocarpus eumundi                                           | Quandong                                   | 200L           | As Shown       |  |
| Lc                                           | Lophostemon confertus                                         | Brushbox                                   | 800L           |                |  |
| Pu                                           | Pyrus usseriensis                                             | Manchurian Pear                            | 200L or 400L   |                |  |
| TI                                           | Tristaniopsis laurina                                         | Water gum                                  | 400L           | As Shown       |  |
| Feature                                      | e planting                                                    |                                            |                |                |  |
| Symbol                                       | Species                                                       | Common Name                                | Size           | Spacing        |  |
| Dp                                           | Doryanthes palmeri                                            | Giant Spear Lily                           | 300mm          | 800mm          |  |
| Мс                                           | Macrozamia communis                                           | Burrawong                                  | 300mm          | 800mm          |  |
| Shrubs                                       | and Groundcovers                                              |                                            |                |                |  |
| Symbol                                       | Species                                                       | Common Name                                | Size           | Spacing        |  |
| ABE                                          | Anigozanthos 'Bush Endeavour' (red)                           | Kangaroo Paw                               | 200mm          | 500mm          |  |
| Ai                                           | Alcanterea imperialis 'Rubra'                                 | Giant Red Bromeliad                        | 300mm          | As shown       |  |
| Ad                                           | Alternanthera dentata 'Ruby'                                  | Red Alternanthera                          | 140mm          | 300mm          |  |
| BVM                                          | Baeckea virgata miniature                                     | Dwarf Heath Myrtle                         | 200mm          | 400mm          |  |
| Bs                                           | Berginia schmidtii                                            | Schmidt Elephant Ear                       | 140mm          | 300mm          |  |
| Bj                                           | Buxus japonica                                                | Japanese Box                               | 200mm          | 300mm          |  |
| Cmk                                          | Calathea makoyana                                             | Peacock Plant                              | 200mm          | 400mm          |  |
| Cr                                           | Correa reflexa                                                | Native Fuchsia                             | 140mm          | 400mm          |  |
| DcB                                          | Dianella caerulea 'Breeze'                                    | Dianella 'Breeze'                          | 140mm          | 300mm          |  |
| DcB                                          | Dianella caerulea 'Breeze'                                    | Dianella 'Breeze'                          | 140mm          | 300mm          |  |
| Ec                                           | Echium candicans                                              | Pride of Madeira                           | 200mm          | 500mm          |  |
| GLO                                          | Grevillea 'Lady O'                                            | Grevillea 'Lady O'                         | 140mm          | 500mm          |  |
| LEG                                          | Liriope evergreen giant                                       | Giant Lily Turf                            | 140mm          | 400mm          |  |
| LmV                                          | Liriope muscari Varigata                                      | Varigated Lily Turf                        | 140mm          | 300mm          |  |
| Lc                                           | Loropetalum chinensis 'China Pink'                            | Loropetalum China Pink                     | 200mm          | 500mm          |  |
| Lcc                                          | Lomandra confertifolia 'Little Con'                           | Lomandra Little Con                        | 140mm          | 300mm          |  |
| Lt<br>Nam                                    | Lomandra 'Tanika'                                             | Tanika                                     | 140mm          | 400mm          |  |
| Mp                                           | Myoporum parvifolium                                          | Creeping Boobialla                         | 140mm          | 400mm          |  |
| PX<br>PaSS                                   | Philodendron Xanadu                                           | Philodendron Xanadu<br>Silver Plectranthus | 140mm<br>140mm | 500mm          |  |
| Pass<br>Ps                                   | Plectranthus argentatus 'Silver Shield' Plectranthus saccatus | Spur Flower                                | 140mm          | 400mm<br>400mm |  |
| RIf                                          | Russelia 'Lemon Falls'                                        | Fire cracker plant                         | 140mm          | 400mm          |  |
| SML                                          | Spathiphyllum 'Moana Loa'                                     | Peace Lily                                 | 200mm          | 400mm          |  |
| Scas                                         | Syzgium 'Cascade'                                             | Weeping lilly pilly                        | 200mm          | 600mm          |  |
| Sc                                           | Spiraea cantonensis                                           | May Bush                                   | 200mm          | 600mm          |  |
| Vs                                           | Viburnum suspensum                                            | Viburnum                                   | 300mm          | 700mm          |  |
| violaniani suspensum violaniam soomin roomin |                                                               |                                            |                |                |  |
| •                                            | lanted plants                                                 |                                            |                |                |  |
| Symbol                                       | Species                                                       | Common Name                                | Size           | Spacing        |  |
| Ao                                           | Agapanthus orientalis                                         | African Lily                               | NA             | 300mm          |  |
| Cm                                           | Clivia miniata                                                | Kaffir Lily                                | NA             | 300mm          |  |
|                                              | Camellia sp.                                                  | Camellia                                   | Varies         | As shown       |  |