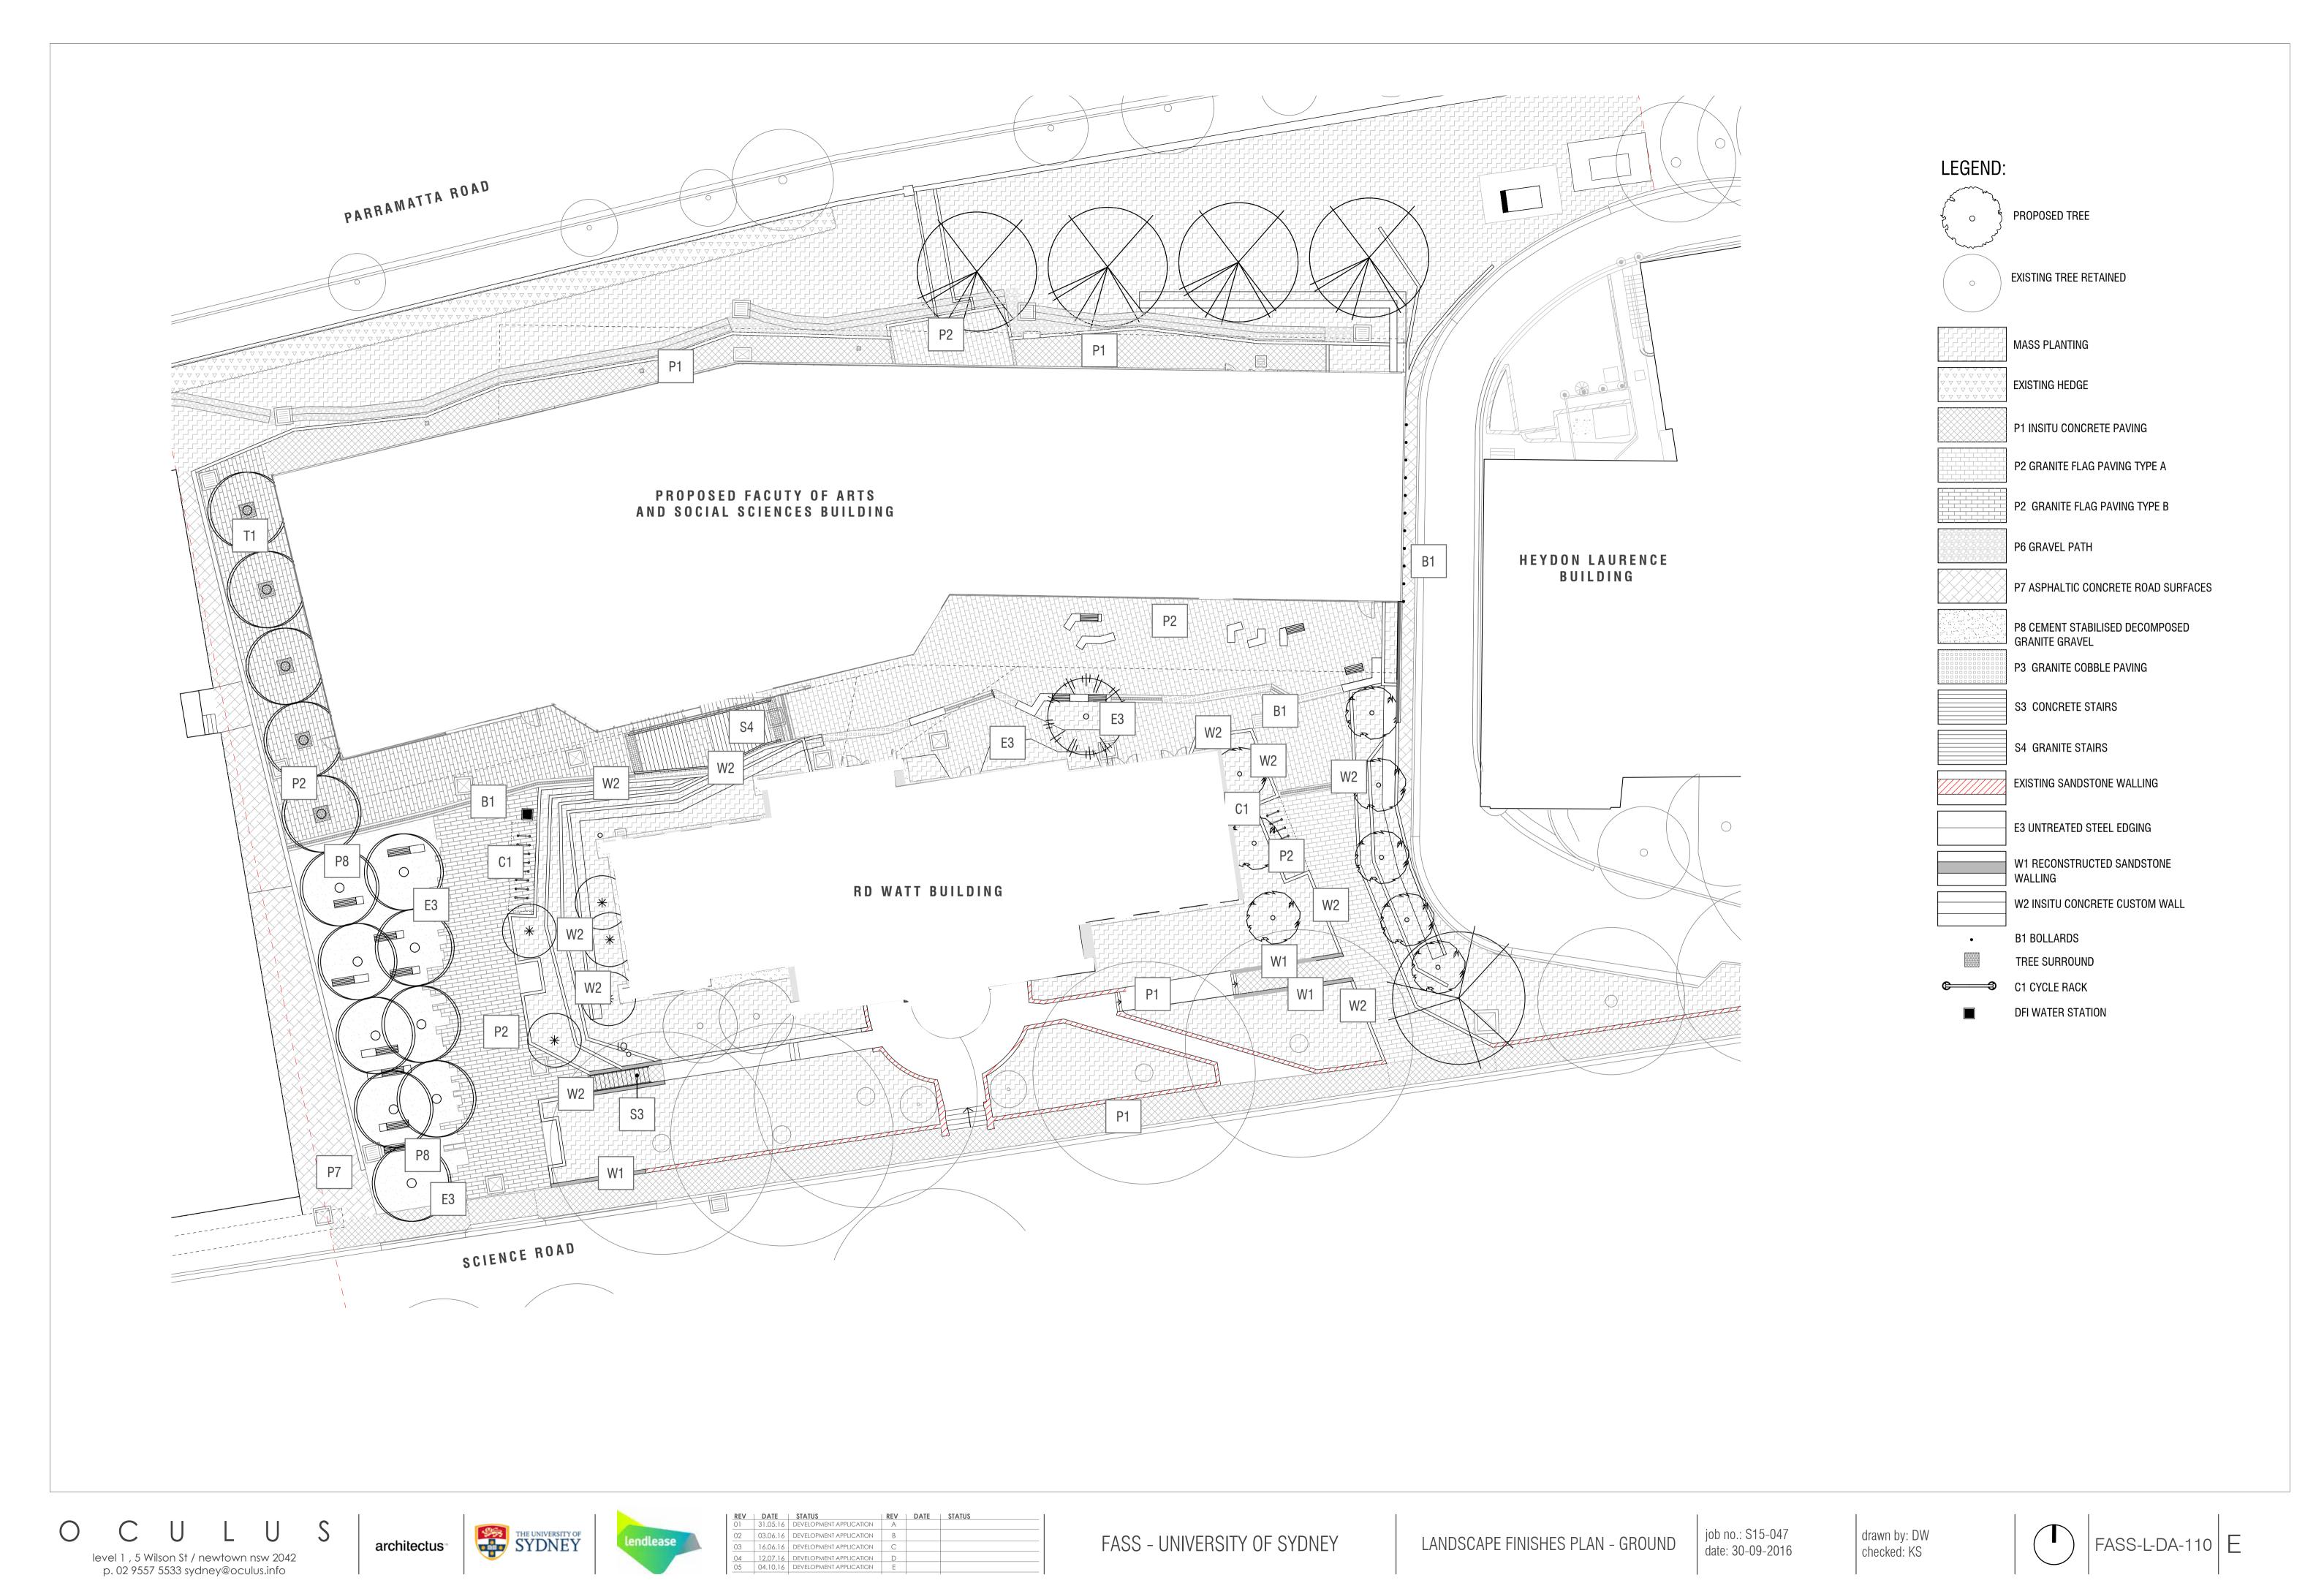

# MATERIALS

P2 - GRANITE FLAGS

P7 - ASPHALTIC CONCRETE ROAD SURFACES S4 - GRANITE STEPS

E3 - UNTREATED STEEL EDGING

W1 - CUSTOM SANDSTONE WALL

W2 - INSITU CONCRETE CUSTOM WALL

C1 UNIVERSITY STANDARD RACK T1 - TREE PIT SURROUND

- RESIN BONDED GRAVEL