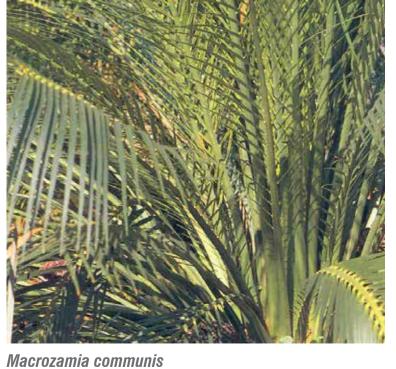

# TREE PLANTING - GROUND LEVEL

Ficus rubiginosa

MASS PLANTING

Echium candicans

Correa reflexa

MATERIALS & PLANTING IMAGES - GROUND

job no.: S15-047 date: 30-09-2016

checked: KS

# UoS Faculty of Arts and Social Sciences Indicative Plant List

| <b>TREES</b>                                 |                                                               |                                            |                |                |  |
|----------------------------------------------|---------------------------------------------------------------|--------------------------------------------|----------------|----------------|--|
| Symbol                                       | Species                                                       | Common Name                                | Size           | Spacing        |  |
| Ва                                           | Brachychiton acerifolius                                      | Illawarra Flame Tree                       | 400L           | As Shown       |  |
| Ee                                           | Elaeocarpus eumundi                                           | Quandong                                   | 200L           | As Shown       |  |
| Lc                                           | Lophostemon confertus                                         | Brushbox                                   | 800L           |                |  |
| Pu                                           | Pyrus usseriensis                                             | Manchurian Pear                            | 200L or 400L   |                |  |
| TI                                           | Tristaniopsis laurina                                         | Water gum                                  | 400L           | As Shown       |  |
| Feature                                      | e planting                                                    |                                            |                |                |  |
| Symbol                                       | Species                                                       | Common Name                                | Size           | Spacing        |  |
| Dp                                           | Doryanthes palmeri                                            | Giant Spear Lily                           | 300mm          | 800mm          |  |
| Мс                                           | Macrozamia communis                                           | Burrawong                                  | 300mm          | 800mm          |  |
| Shrubs                                       | and Groundcovers                                              |                                            |                |                |  |
| Symbol                                       | Species                                                       | Common Name                                | Size           | Spacing        |  |
| ABE                                          | Anigozanthos 'Bush Endeavour' (red)                           | Kangaroo Paw                               | 200mm          | 500mm          |  |
| Ai                                           | Alcanterea imperialis 'Rubra'                                 | Giant Red Bromeliad                        | 300mm          | As shown       |  |
| Ad                                           | Alternanthera dentata 'Ruby'                                  | Red Alternanthera                          | 140mm          | 300mm          |  |
| BVM                                          | Baeckea virgata miniature                                     | Dwarf Heath Myrtle                         | 200mm          | 400mm          |  |
| Bs                                           | Berginia schmidtii                                            | Schmidt Elephant Ear                       | 140mm          | 300mm          |  |
| Bj                                           | Buxus japonica                                                | Japanese Box                               | 200mm          | 300mm          |  |
| Cmk                                          | Calathea makoyana                                             | Peacock Plant                              | 200mm          | 400mm          |  |
| Cr                                           | Correa reflexa                                                | Native Fuchsia                             | 140mm          | 400mm          |  |
| DcB                                          | Dianella caerulea 'Breeze'                                    | Dianella 'Breeze'                          | 140mm          | 300mm          |  |
| DcB                                          | Dianella caerulea 'Breeze'                                    | Dianella 'Breeze'                          | 140mm          | 300mm          |  |
| Ec                                           | Echium candicans                                              | Pride of Madeira                           | 200mm          | 500mm          |  |
| GLO                                          | Grevillea 'Lady O'                                            | Grevillea 'Lady O'                         | 140mm          | 500mm          |  |
| LEG                                          | Liriope evergreen giant                                       | Giant Lily Turf                            | 140mm          | 400mm          |  |
| LmV                                          | Liriope muscari Varigata                                      | Varigated Lily Turf                        | 140mm          | 300mm          |  |
| Lc                                           | Loropetalum chinensis 'China Pink'                            | Loropetalum China Pink                     | 200mm          | 500mm          |  |
| Lcc                                          | Lomandra confertifolia 'Little Con'                           | Lomandra Little Con                        | 140mm          | 300mm          |  |
| Lt<br>Nam                                    | Lomandra 'Tanika'                                             | Tanika                                     | 140mm          | 400mm          |  |
| Mp                                           | Myoporum parvifolium                                          | Creeping Boobialla                         | 140mm          | 400mm          |  |
| PX<br>PaSS                                   | Philodendron Xanadu                                           | Philodendron Xanadu<br>Silver Plectranthus | 140mm<br>140mm | 500mm          |  |
| Pass<br>Ps                                   | Plectranthus argentatus 'Silver Shield' Plectranthus saccatus | Spur Flower                                | 140mm          | 400mm<br>400mm |  |
| RIf                                          | Russelia 'Lemon Falls'                                        | Fire cracker plant                         | 140mm          | 400mm          |  |
| SML                                          | Spathiphyllum 'Moana Loa'                                     | Peace Lily                                 | 200mm          | 400mm          |  |
| Scas                                         | Syzgium 'Cascade'                                             | Weeping lilly pilly                        | 200mm          | 600mm          |  |
| Sc                                           | Spiraea cantonensis                                           | May Bush                                   | 200mm          | 600mm          |  |
| Vs                                           | Viburnum suspensum                                            | Viburnum                                   | 300mm          | 700mm          |  |
| violaniani suspensum violaniam soomin roomin |                                                               |                                            |                |                |  |
| •                                            | lanted plants                                                 |                                            |                |                |  |
| Symbol                                       | Species                                                       | Common Name                                | Size           | Spacing        |  |
| Ao                                           | Agapanthus orientalis                                         | African Lily                               | NA             | 300mm          |  |
| Cm                                           | Clivia miniata                                                | Kaffir Lily                                | NA             | 300mm          |  |
|                                              | Camellia sp.                                                  | Camellia                                   | Varies         | As shown       |  |