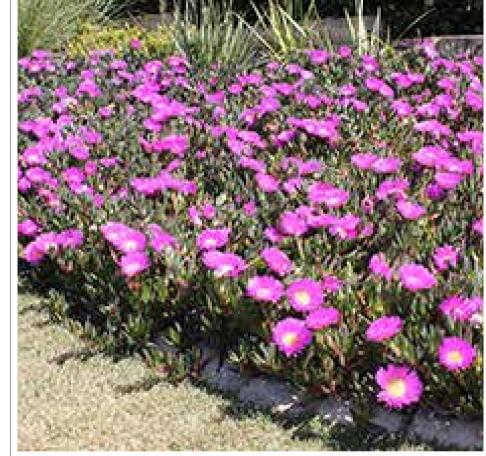

| Symbol | Species                                    | Common Name              | Size  | Spacing |
|--------|--------------------------------------------|--------------------------|-------|---------|
| Cg     | Carpobrotus glaucescens                    | Pigface                  | 140mm | 300mm   |
| GjGC   | Grevillea juniperina 'Gold Cluster'        | Grevillea 'Gold Cluster' | 140mm | 300mm   |
| LI     | Lomandra longifolia                        | Mat rush                 | 140mm | 400mm   |
| Lc     | Lomandra confertifolia 'Little Con'        | Lomandra Little Con      | 140mm | 300mm   |
| Mh     | Melaleuca hypericifolia 'Ulladulla beacon' | Honey Myrtle             | 200mm | 300mm   |
|        |                                            |                          |       |         |