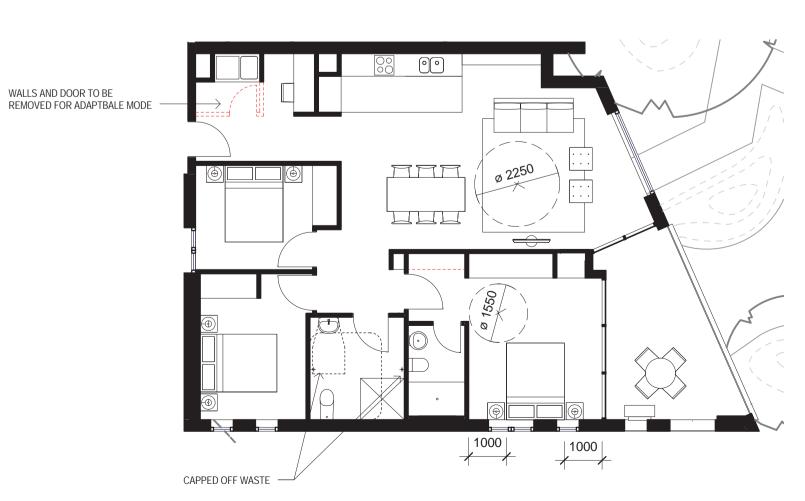

STEENSEN VARMING

DO NOT SCALE

GENERAL ARRANGEMENT

1 BED - TYPE 1 POST ADAPTION

2 BED TYPE 1: PRE-ADAPTION

2 BED TYPE 1: POST ADAPTION

850mim CLEAR DOOR WITH AUTOMATIC OPENER ADAPTABLE MODE

1530

BASIN WASTE CAPPED OFF

2 BED TYPE 2: POST ADAPTION

WALLS AND DOOR TO BE
REMOVED FOR ADAPTBALE MODE

WALLS AND DOOR TO BE
REMOVED FOR ADAPTBALE MODE

900 x 1250mm CLEAR
FOR VISITABILITY

3 BED TYPE 1: PRE ADAPTION