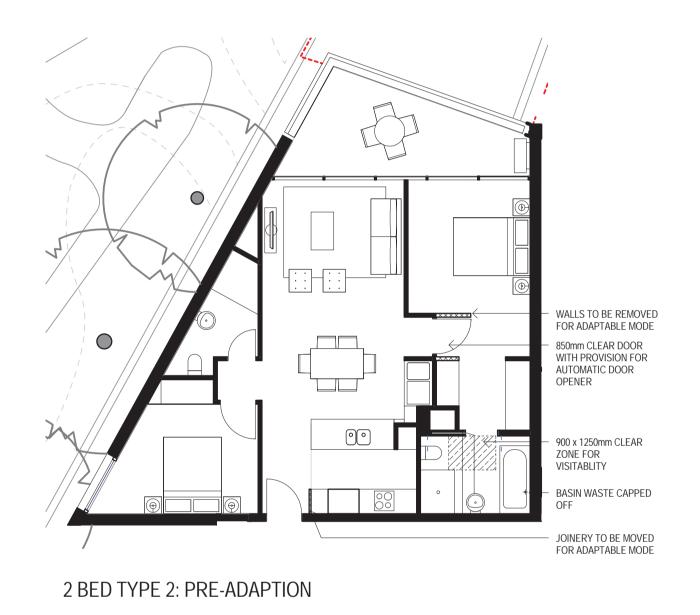

BASIN WASTE CAPPED OFF

2 BED TYPE 2: POST ADAPTION

WALLS AND DOOR TO BE
REMOVED FOR ADAPTBALE MODE

WALLS AND DOOR TO BE
REMOVED FOR ADAPTBALE MODE

900 x 1250mm CLEAR
FOR VISITABILITY

3 BED TYPE 1: PRE ADAPTION