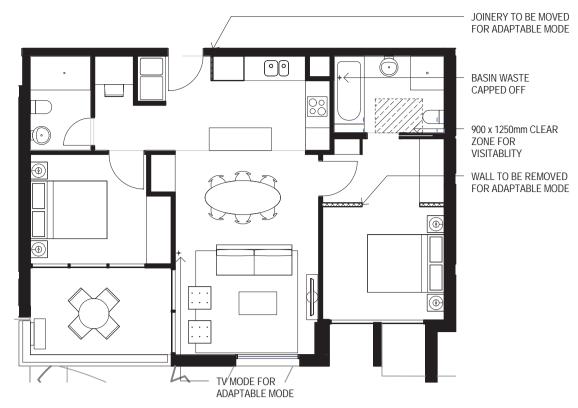

STEENSEN VARMING

DO NOT SCALE

GENERAL ARRANGEMENT

1 BED - TYPE 1 POST ADAPTION

2 BED TYPE 1: PRE-ADAPTION

2 BED TYPE 1: POST ADAPTION

850mim CLEAR DOOR WITH AUTOMATIC OPENER ADAPTABLE MODE

1530

BASIN WASTE CAPPED OFF

2 BED TYPE 2: POST ADAPTION

WALLS AND DOOR TO BE
REMOVED FOR ADAPTBALE MODE

WALLS AND DOOR TO BE
REMOVED FOR ADAPTBALE MODE

900 x 1250mm CLEAR
FOR VISITABILITY

3 BED TYPE 1: PRE ADAPTION