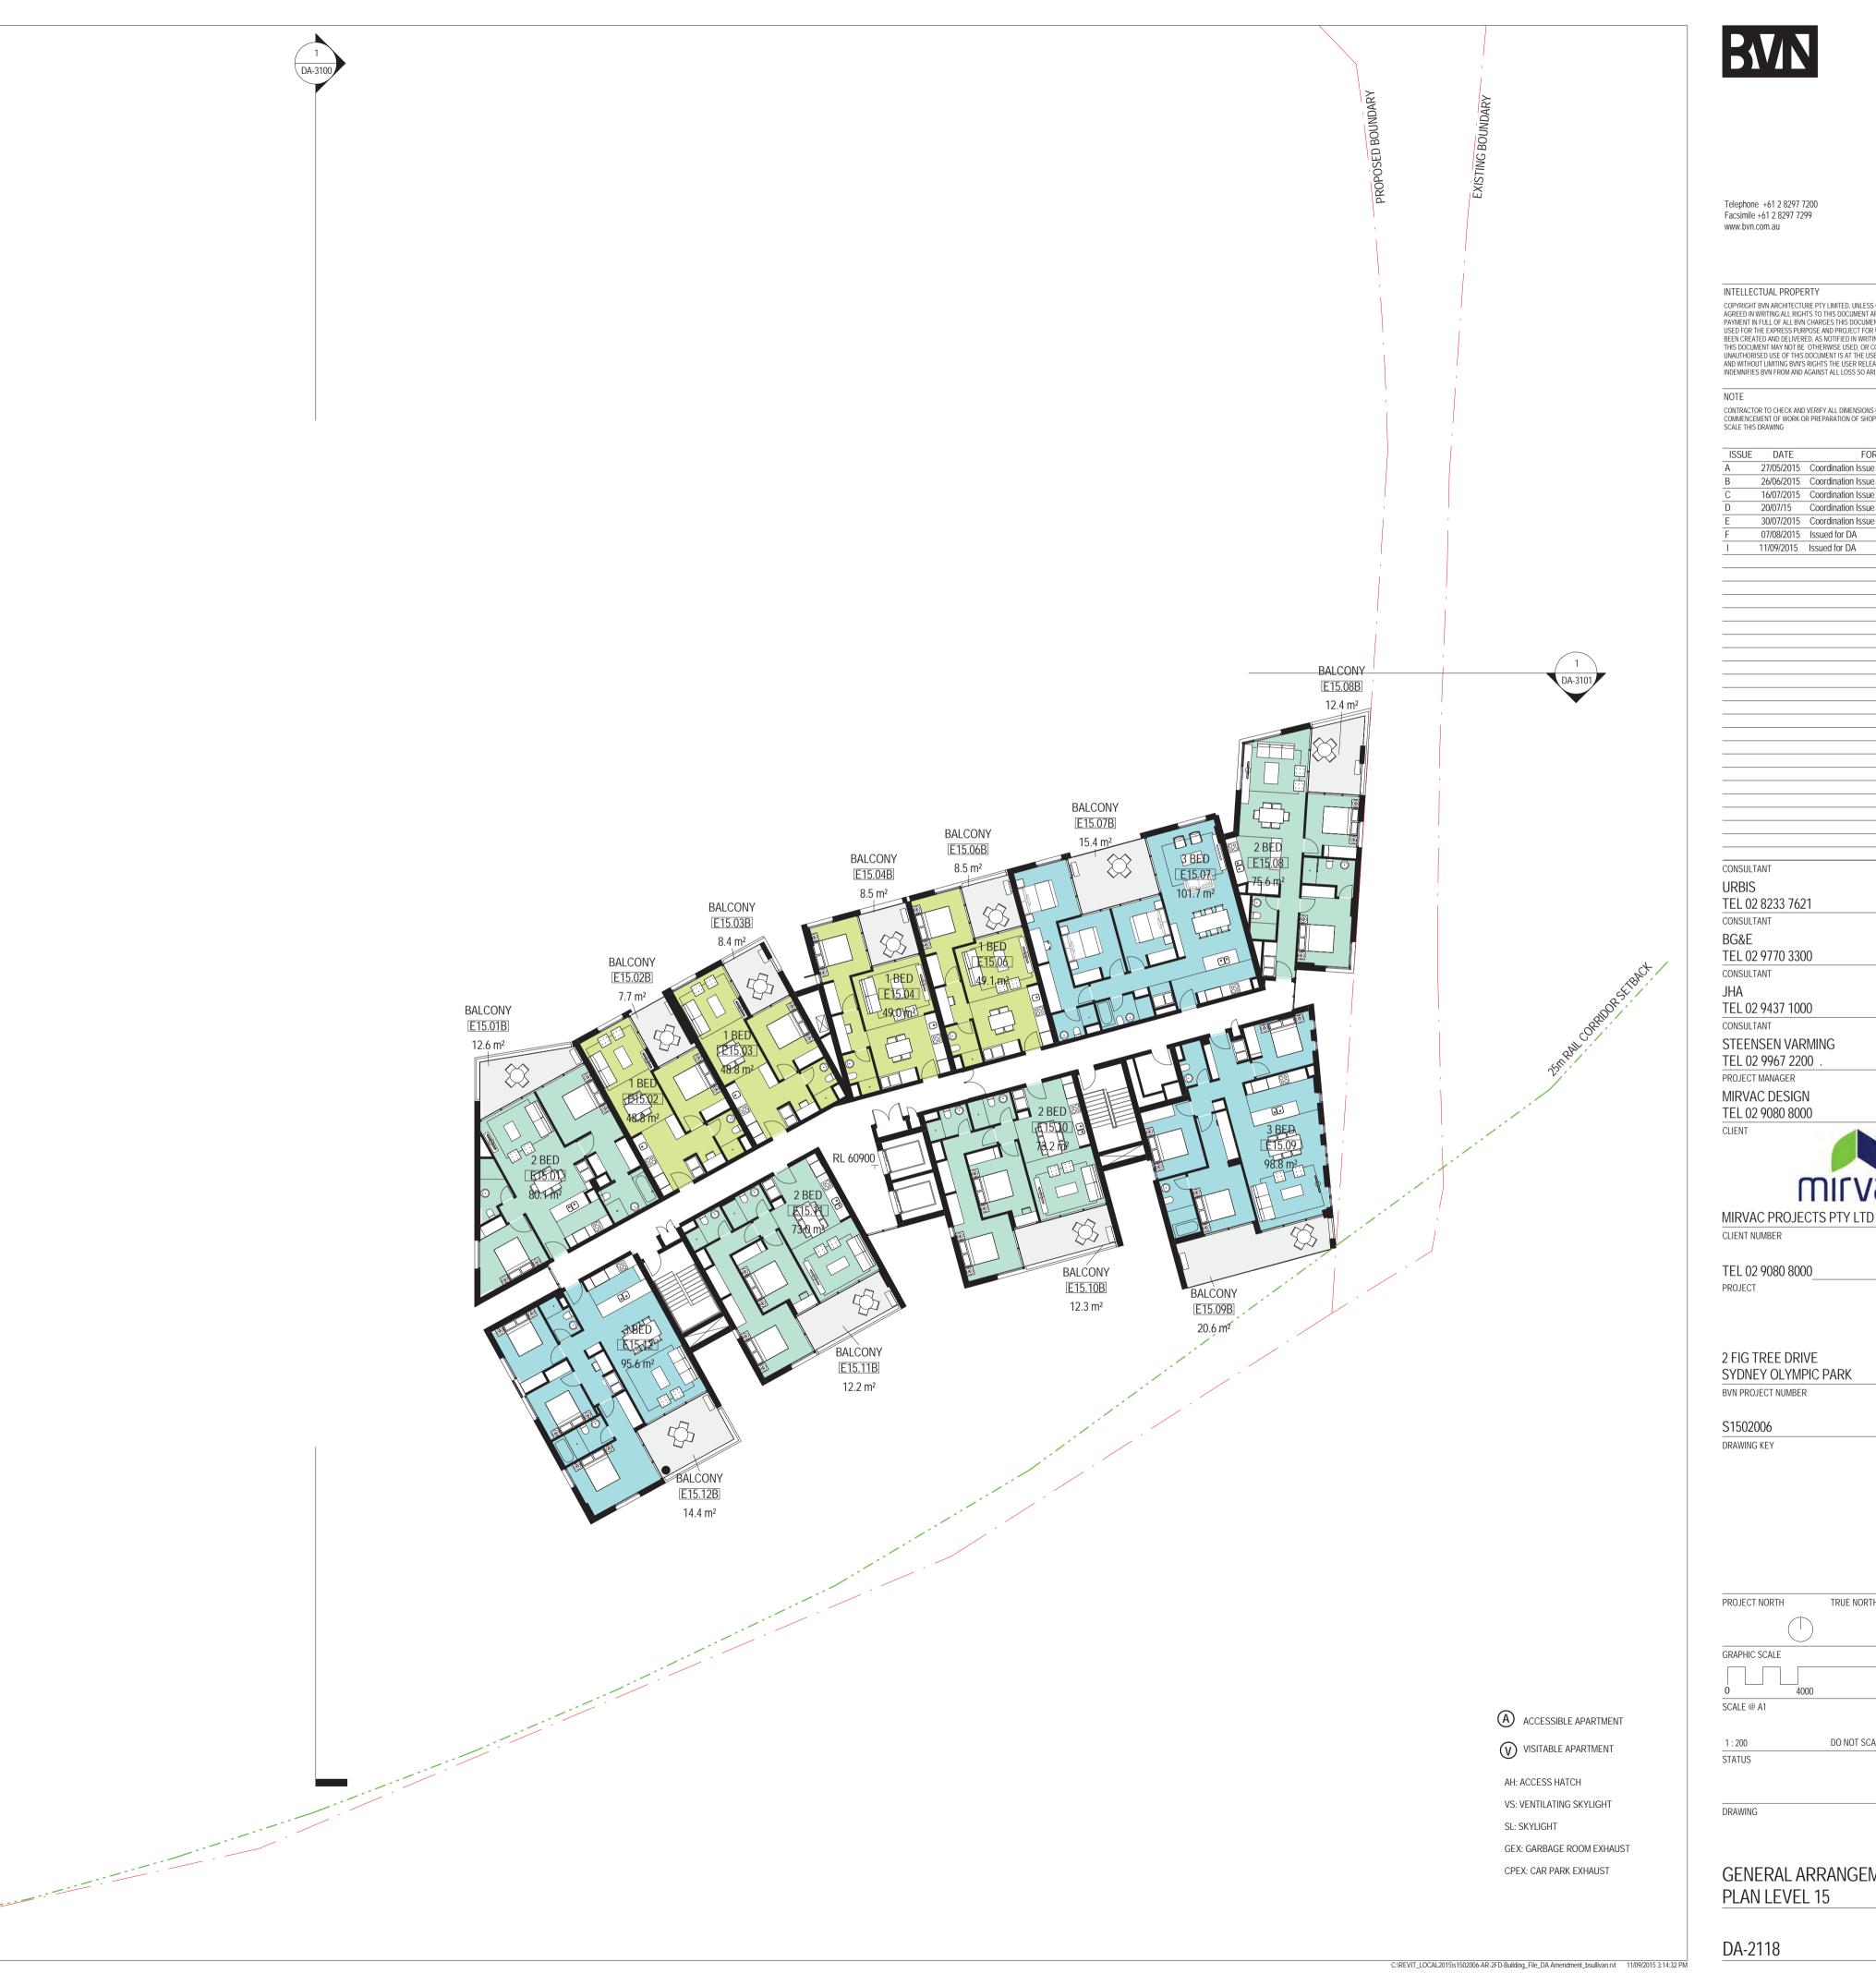

| LEVEL 0°       | 1             |
|----------------|---------------|
| E1.01          | 2 BED-T2      |
| W1.09          | 1 BED-T1      |
| W1.11          | 2 BED-T1      |
| LEVEL 02       |               |
| E2.01          | 2 BED-T2      |
| S2.10          | 3 BED-T1      |
| W2.11          | 2 BED-T1      |
| LEVEL 03       | 3             |
| E3.01          | 2 BED-T2      |
| S3.10          | 3 BED-T1      |
| W3.11          | 2 BED-T1      |
| W3.12          | 2 BED-T1      |
| LEVEL 04       |               |
| E4.01          | 2 BED-T2      |
| S4.10          | 3 BED-T1      |
| W4.11          | 2 BED-T1      |
| W4.12          | 2 BED-T1      |
| LEVEL O        |               |
| E5.01          | 2 BED-T2      |
| S5.10          | 3 BED-T1      |
| W5.09          | O DEB 11      |
| W5.11          | 2 BED-T1      |
| LEVEL 0        |               |
| E6.01          | 2 BED-T2      |
| S6.10          | 3 BED-T2      |
| W6.11          | 2 BED-T1      |
| W6.11          | 2 BED-11      |
| LEVEL 0        |               |
| E7.01          | /<br>2 BED-T2 |
| S7.10          | 3 BED-12      |
| S7.10<br>W7.11 | 2 BED-T1      |
| W7.11<br>W7.12 | 2 BED-11      |
| LEVEL 08       |               |
| E8.01          | 2 BED-T2      |
|                |               |
| S8.10          | 3 BED-T1      |
| W8.11          | 2 BED-T1      |
| W8.12          | 2 BED-T1      |
| LEVEL 09       |               |
| E9.01          | 2 BED-T2      |
| S9.10          | 3 BED-T1      |
| W9.11          | 2 BED-T1      |
| W9.12          | 2 BED-T1      |
| LEVEL 10       |               |
| E10.01         | 2 BED-T2      |
| W10.11         | 2 BED-T1      |
| W10.12         | 2 BED-T1      |
| LEVEL 1        |               |
| E11.01         | 2 BED-T2      |
| W11.11         | 2 BED-T1      |
| W11.12         | 2 BED-T1      |
| LEVEL 12       |               |
| E12.01         | 2 BED-T2      |
| LEVEL 13       |               |
| E13.01         | 2 BED-T2      |
| LEVEL 14       |               |
| E14.01         | 2 BED-T2      |
| Grand tot      |               |