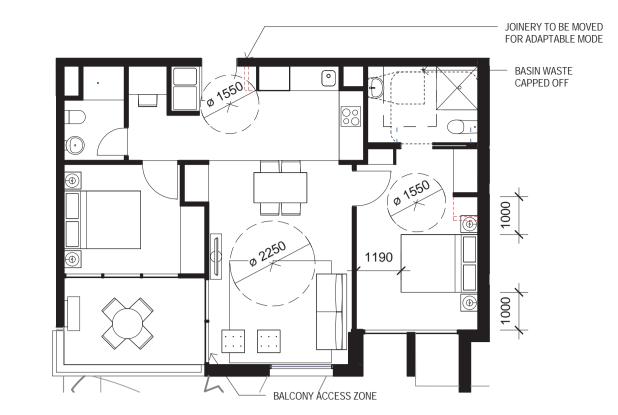

BASIN WASTE CAPPED OFF

2 BED TYPE 2: POST ADAPTION

WALLS AND DOOR TO BE
REMOVED FOR ADAPTBALE MODE

WALLS AND DOOR TO BE
REMOVED FOR ADAPTBALE MODE

900 x 1250mm CLEAR
FOR VISITABILITY

3 BED TYPE 1: PRE ADAPTION