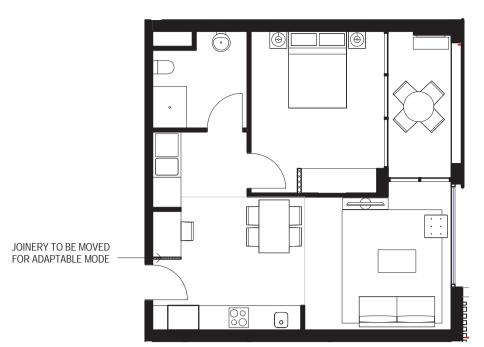

STEENSEN VARMING

DO NOT SCALE

GENERAL ARRANGEMENT

1 BED - TYPE 1 POST ADAPTION

2 BED TYPE 1: PRE-ADAPTION

2 BED TYPE 1: POST ADAPTION

850mim CLEAR DOOR WITH AUTOMATIC OPENER ADAPTABLE MODE

1530