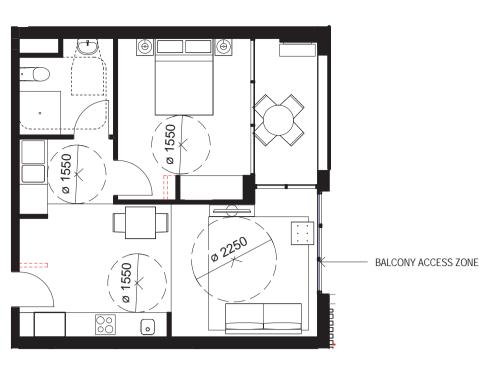

STEENSEN VARMING

DO NOT SCALE

GENERAL ARRANGEMENT

1 BED - TYPE 1 POST ADAPTION

2 BED TYPE 1: PRE-ADAPTION

2 BED TYPE 1: POST ADAPTION

850mim CLEAR DOOR WITH AUTOMATIC OPENER ADAPTABLE MODE

1530