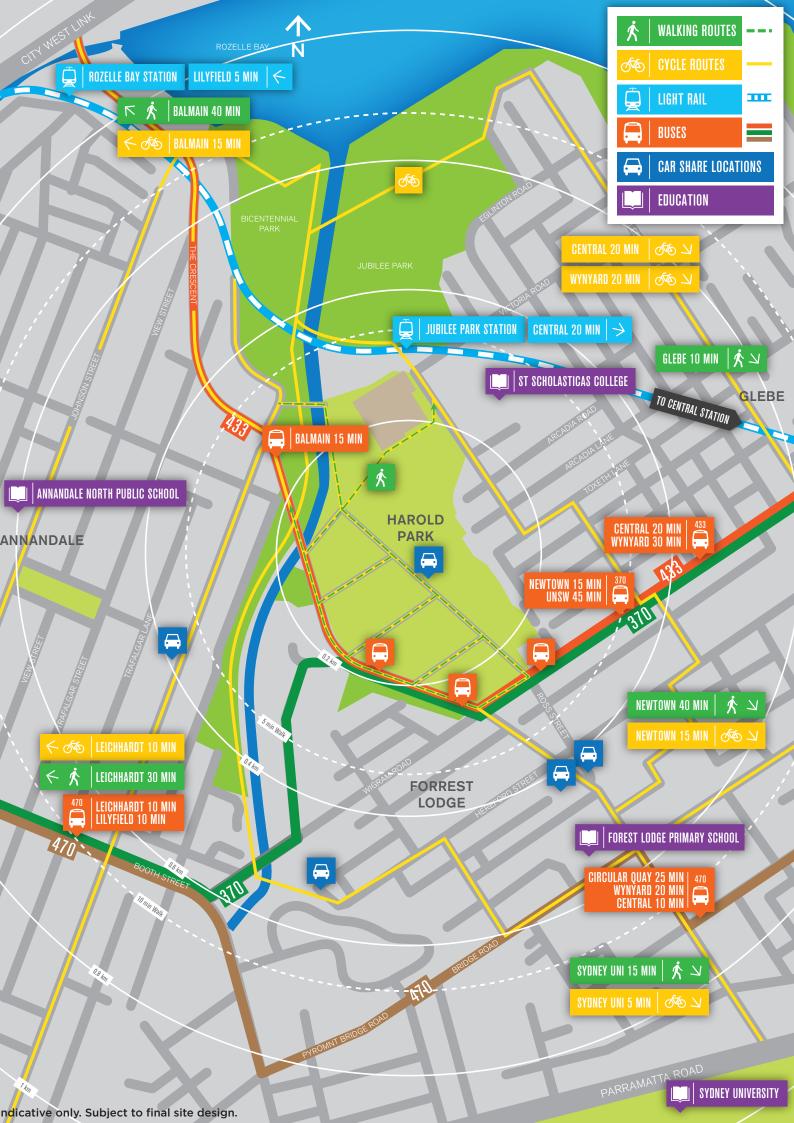

# **WALKING ROUTES**

The site is within a 5 min walk of the Jubilee Light Rail Station

### LIGHT RAIL

The Light rail service operates every 10 minutes in day time, and overnight service at every 30 minutes at Jubilee Park Station. Access to Jubilee Light Rail Station is via Maxwell Street.

### CYCLE ROUTES

The cycle routes run through Harold Park linking to roues along The Crescent, Minogue Crescent and Maxwell Roads.

To plan your trip, call the Transport Infoline on 131 500 or visit www.131500.info

## **BUS ROUTES**

| Route | Service Route                    | Frequency                                                                                                            |
|-------|----------------------------------|----------------------------------------------------------------------------------------------------------------------|
| 370   | Leichhardt<br>to Coogee          | Approximately every 10 min during weekday peak period and 30 min during weekends.                                    |
| 433   | Balmain &<br>Glebe Point to City | 5 minutes during weekday morning peak period. Approximately 5-10 min during afternoon peak period.                   |
| 470   | Lilyfield<br>to City             | Approximately every 5 minutes during weekday morning peak period and 15-20 min during afternoon weekday peak period. |