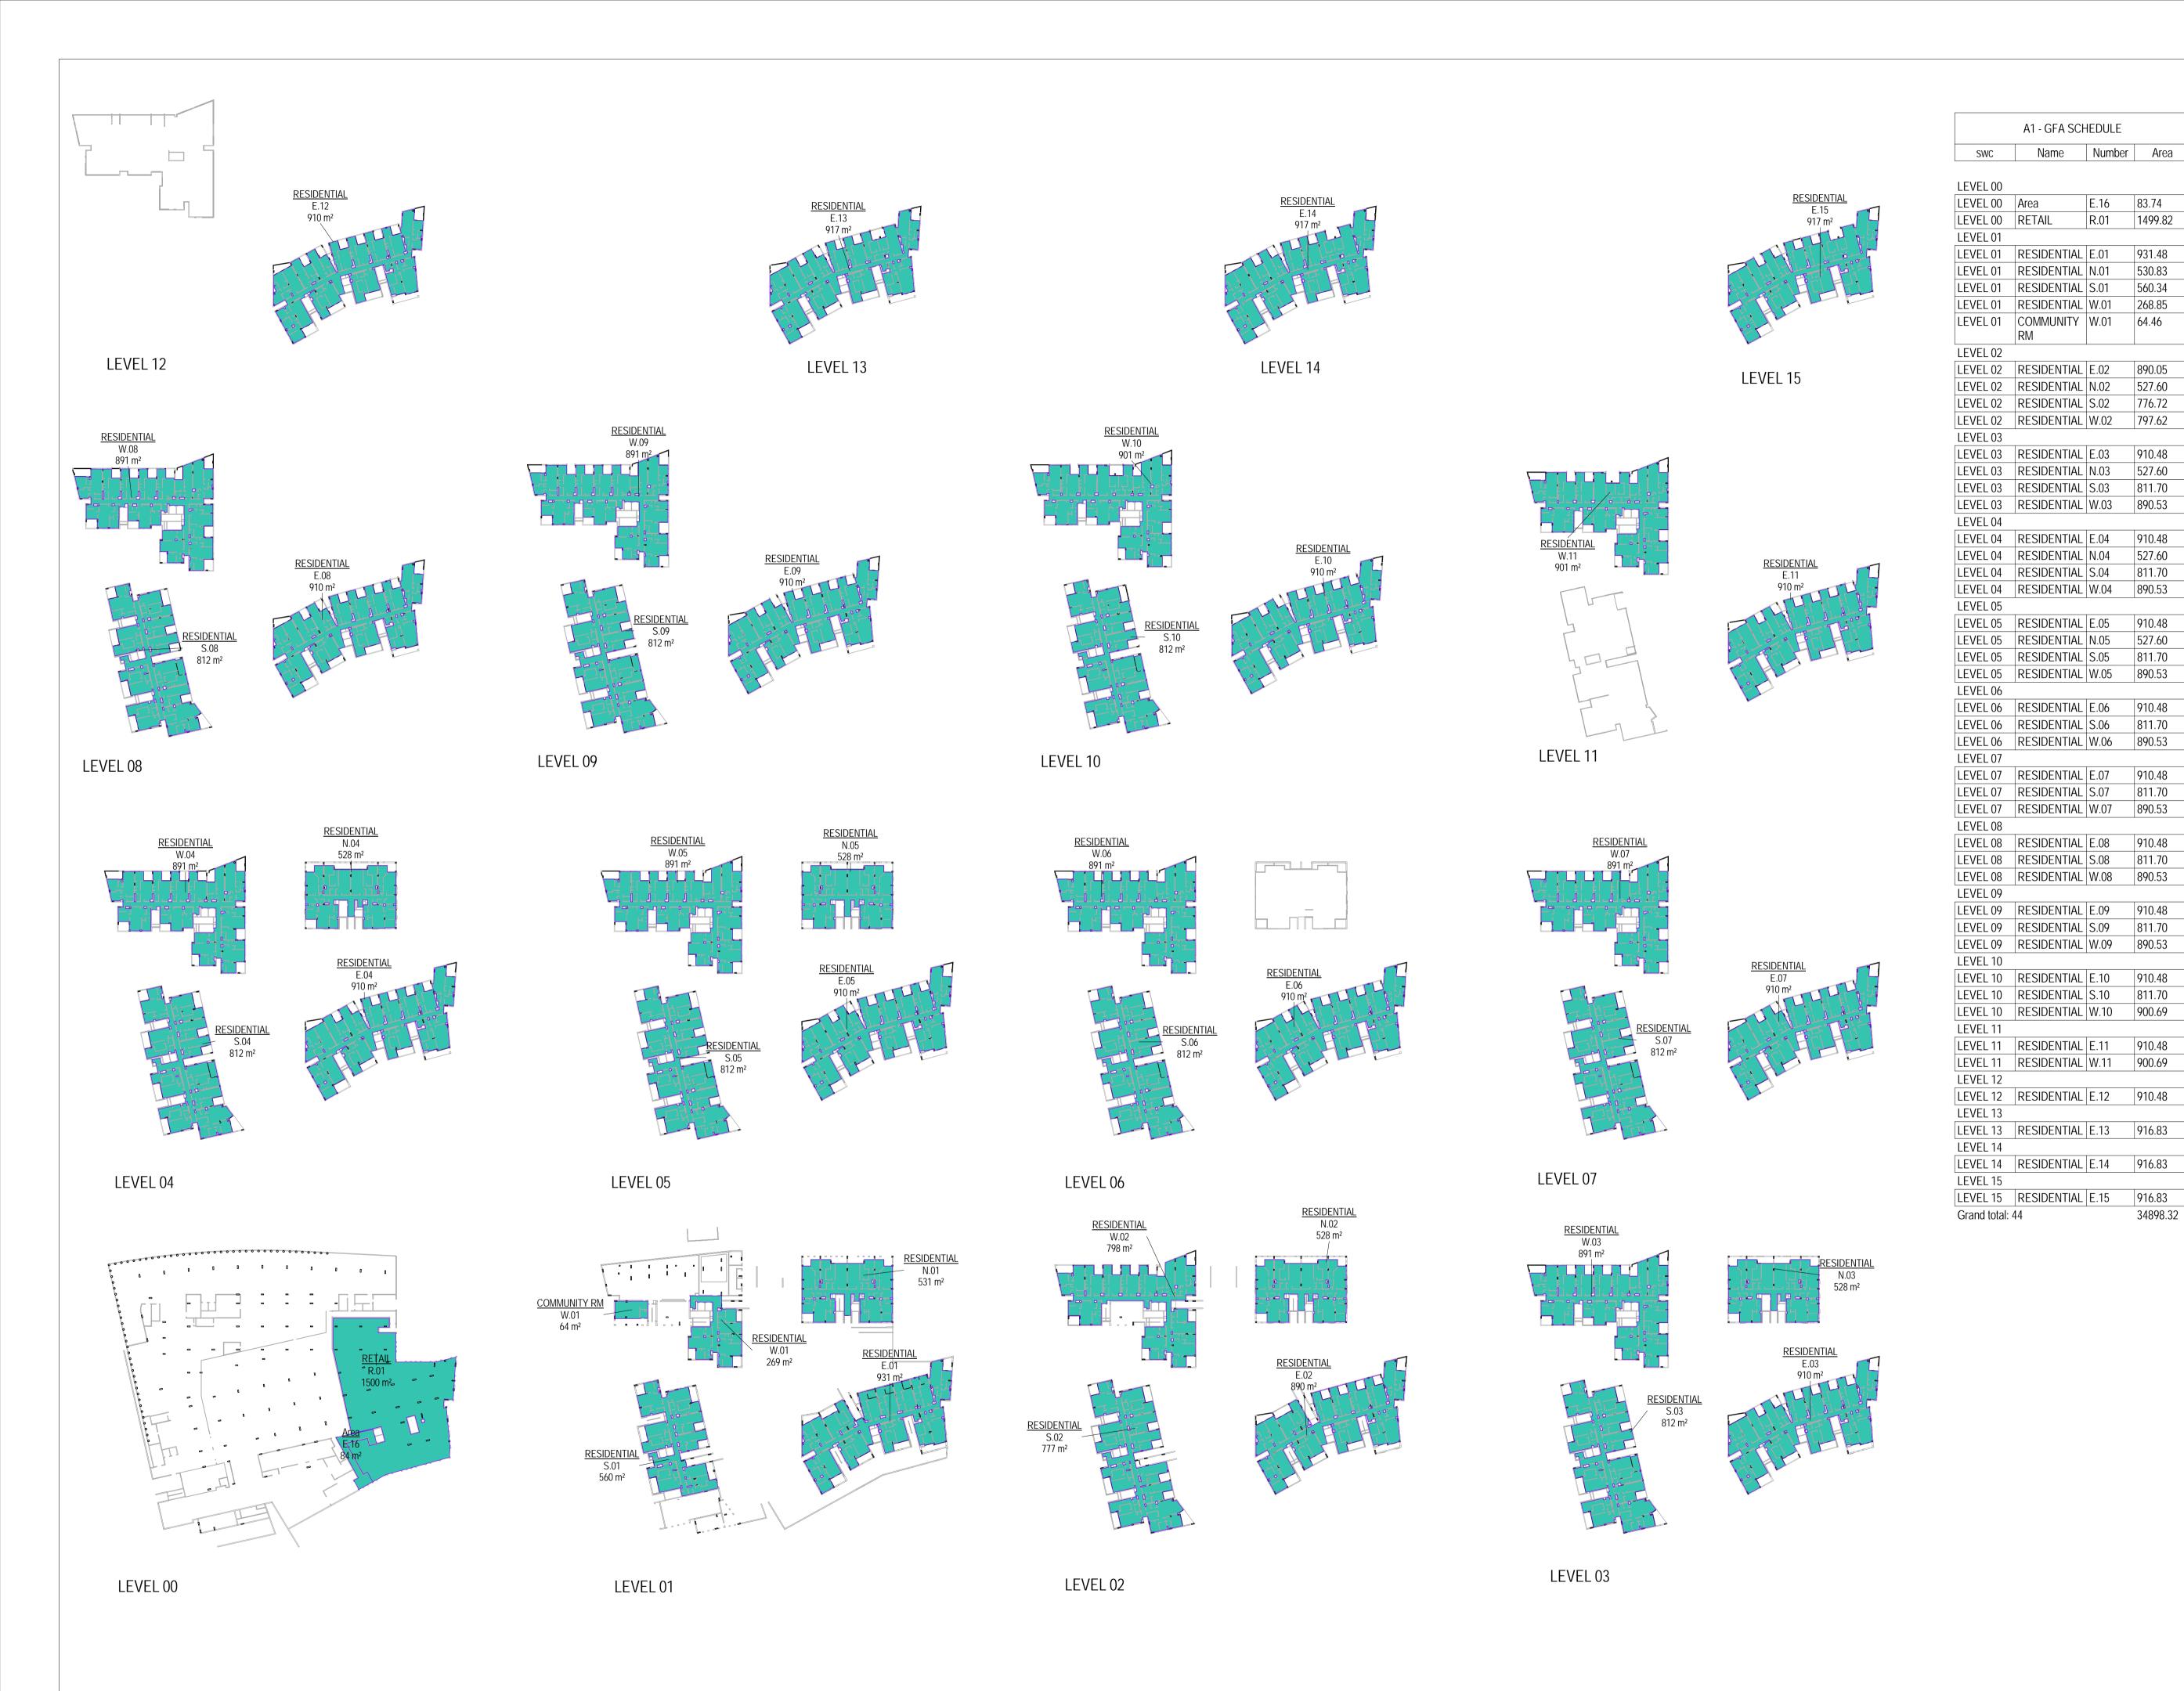

Telephone +61 2 8297 7200 Facsimile +61 2 8297 7299 www.bvn.com.au

E.16 83.74

R.01 1499.82

811.70

34898.32

C:\REVIT\_LOCAL2015\s1502006-AR-2FD-Residential\_UPDATED DA SET\_bsullivan.rvt 17/03/2016 3:27:26 PM

2 FIG TREE DRIVE SYDNEY OLYMPIC PARK BVN PROJECT NUMBER

S1502006 DRAWING KEY

PROJECT NORTH GRAPHIC SCALE SCALE @ A1

DO NOT SCALE

DEVELOPMENT APPLICATION

GFA PLANS

DA-4000

Telephone +61 2 8297 7200 Facsimile +61 2 8297 7299 www.bvn.com.au