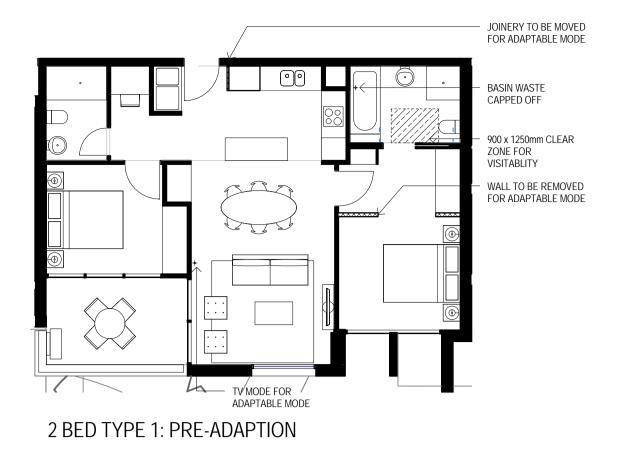

2 BED TYPE 1: POST ADAPTION

WALLS AND DOOR TO BE WALLS AND DOOR TO BE REMOVED FOR ADAPTBALE MODE REMOVED FOR ADAPTBALE MODE WALLS AND DOOR TO BE REMOVED FOR ADAPTBALE MODE -900 x 1250mm CLEAR FOR VISITABILITY -3 BED TYPE 1: PRE ADAPTION 3 BED TYPE 1: POST ADAPTION