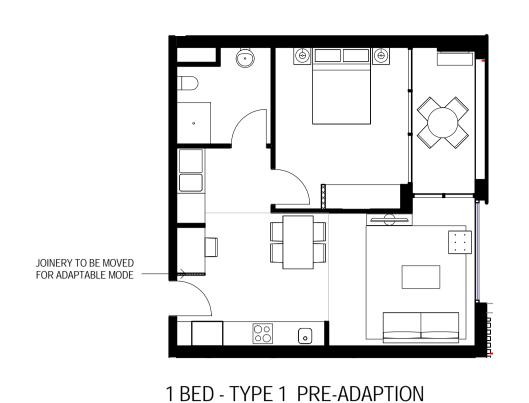

2 BED TYPE 1: POST ADAPTION

WALLS AND DOOR TO BE WALLS AND DOOR TO BE REMOVED FOR ADAPTBALE MODE REMOVED FOR ADAPTBALE MODE WALLS AND DOOR TO BE REMOVED FOR ADAPTBALE MODE -900 x 1250mm CLEAR FOR VISITABILITY -3 BED TYPE 1: PRE ADAPTION 3 BED TYPE 1: POST ADAPTION