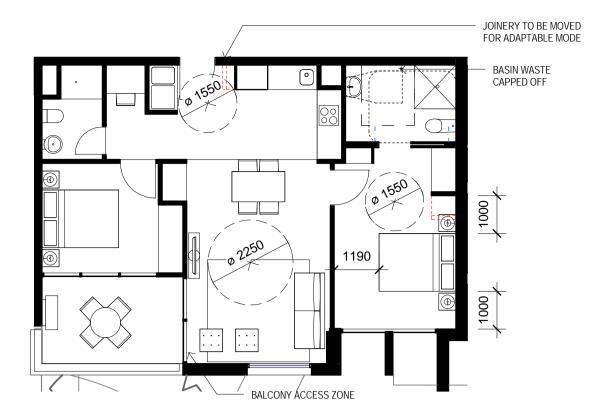

2 BED TYPE 1: POST ADAPTION

WALLS AND DOOR TO BE WALLS AND DOOR TO BE REMOVED FOR ADAPTBALE MODE REMOVED FOR ADAPTBALE MODE WALLS AND DOOR TO BE REMOVED FOR ADAPTBALE MODE -900 x 1250mm CLEAR FOR VISITABILITY -3 BED TYPE 1: PRE ADAPTION 3 BED TYPE 1: POST ADAPTION