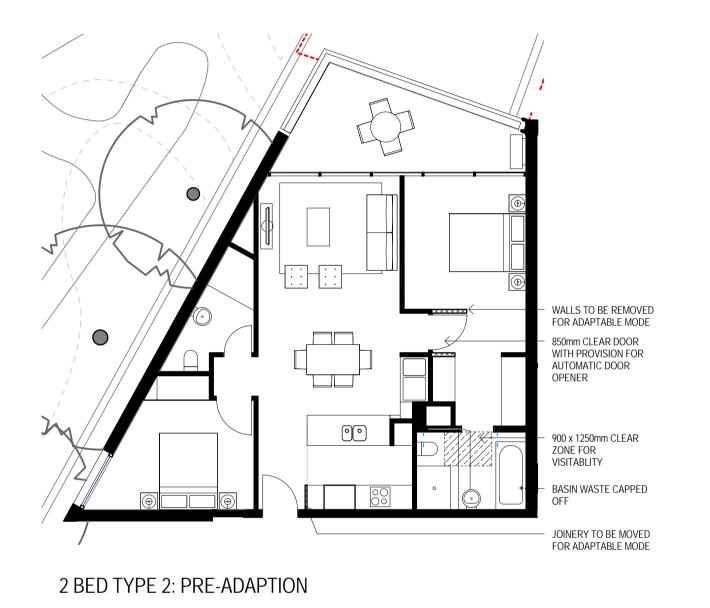

2 BED TYPE 1: POST ADAPTION

WALLS AND DOOR TO BE WALLS AND DOOR TO BE REMOVED FOR ADAPTBALE MODE REMOVED FOR ADAPTBALE MODE WALLS AND DOOR TO BE REMOVED FOR ADAPTBALE MODE -900 x 1250mm CLEAR FOR VISITABILITY -3 BED TYPE 1: PRE ADAPTION 3 BED TYPE 1: POST ADAPTION