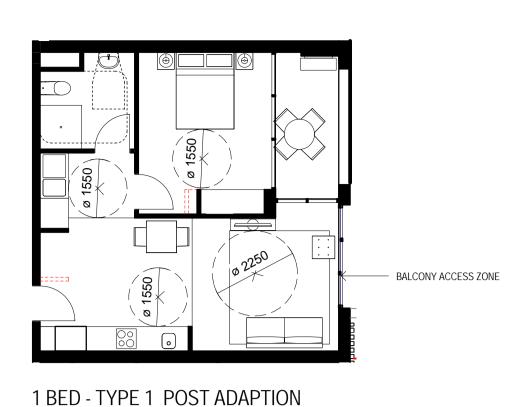

2 BED TYPE 1: POST ADAPTION

WALLS AND DOOR TO BE WALLS AND DOOR TO BE REMOVED FOR ADAPTBALE MODE REMOVED FOR ADAPTBALE MODE WALLS AND DOOR TO BE REMOVED FOR ADAPTBALE MODE -900 x 1250mm CLEAR FOR VISITABILITY -3 BED TYPE 1: PRE ADAPTION 3 BED TYPE 1: POST ADAPTION