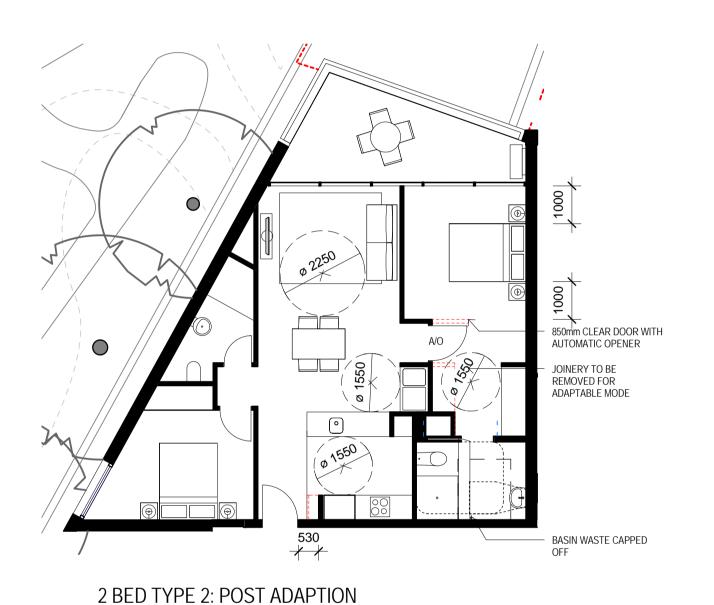

2 BED TYPE 1: POST ADAPTION

WALLS AND DOOR TO BE WALLS AND DOOR TO BE REMOVED FOR ADAPTBALE MODE REMOVED FOR ADAPTBALE MODE WALLS AND DOOR TO BE REMOVED FOR ADAPTBALE MODE -900 x 1250mm CLEAR FOR VISITABILITY -3 BED TYPE 1: PRE ADAPTION 3 BED TYPE 1: POST ADAPTION