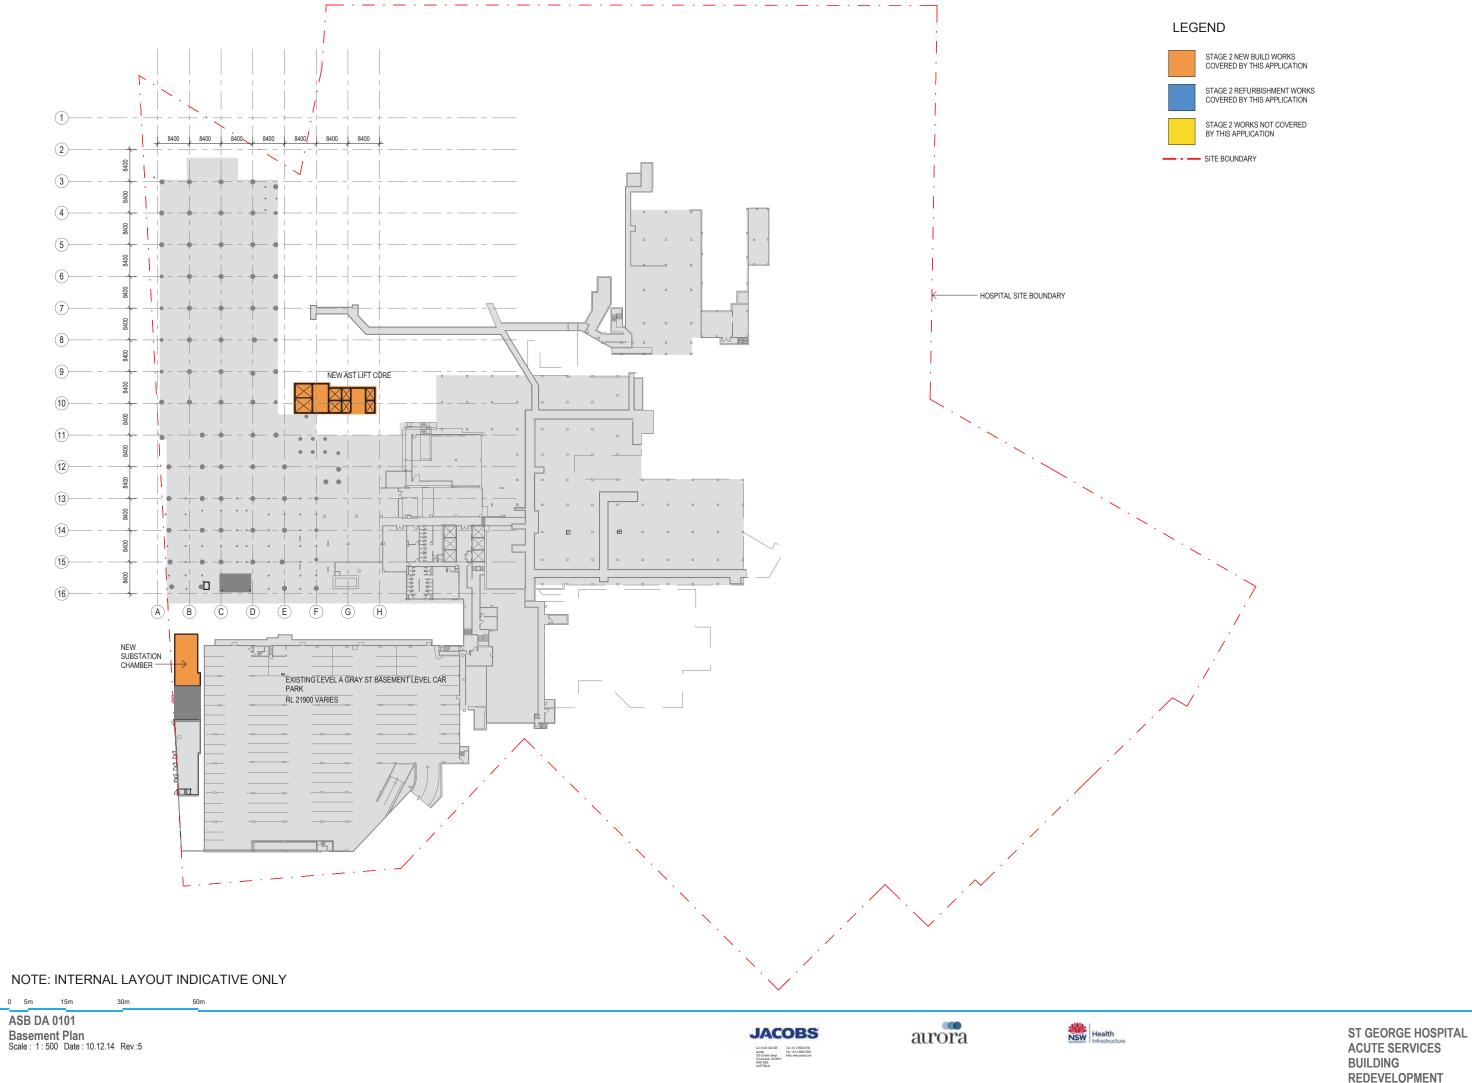

## **Site Analysis - Vehicular Access**





**EMERGENCY VEHICLES** 

PUBLIC VEHICLES

SITE BOUNDARY

MINOR PUBLIC ENTRANCE



MAIN PUBLIC ENTRANCE



SERVICES ENTRANCE



AMBULANCE ENTRANCE



HELI PAD

STAFF ENTRANCE



**BUS STOP** 



EMERGENCY DEPARTMENT















## **Site Analysis - Pedestrian Access**



## LEGEND:



MAJOR PEDESTRIAN ACCESS

MINOR PEDESTRIAN ACCESS

SITE BOUNDARY

MAIN ENTRY

SE

SECONDARY PUBLIC ENTRY

EMERGENCY DEPARTMENT

MAIN PUBLIC ENTRY



- REHABILITATION CLINIC
- 2 HYDROTHERAPY POOL
- 3 MENTAL HEALTH
- 4 RESEARCH BUILDING
- 5 ADMINISTRATION
- 6 CLINIC OFFICE
- 7 CANCER CENTRE
- 8 PROPOSED EMERGENCY ENTRY
- 9 RESEARCH BUILDING
- 10 EXISTING EMERGENCY ENTRY











## **Site Analysis - Topography**