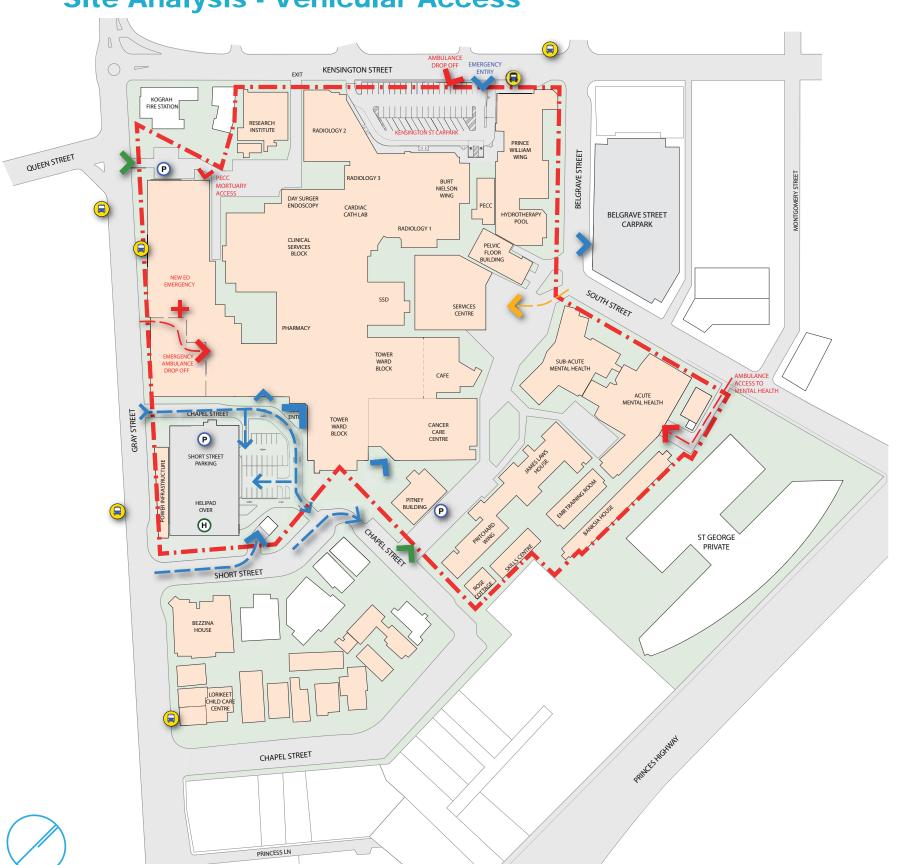

## **Site Analysis - Vehicular Access**

**EMERGENCY VEHICLES** 

PUBLIC VEHICLES

SITE BOUNDARY

MINOR PUBLIC ENTRANCE

MAIN PUBLIC ENTRANCE

SERVICES ENTRANCE

AMBULANCE ENTRANCE

HELI PAD

STAFF ENTRANCE

**BUS STOP** 

EMERGENCY DEPARTMENT