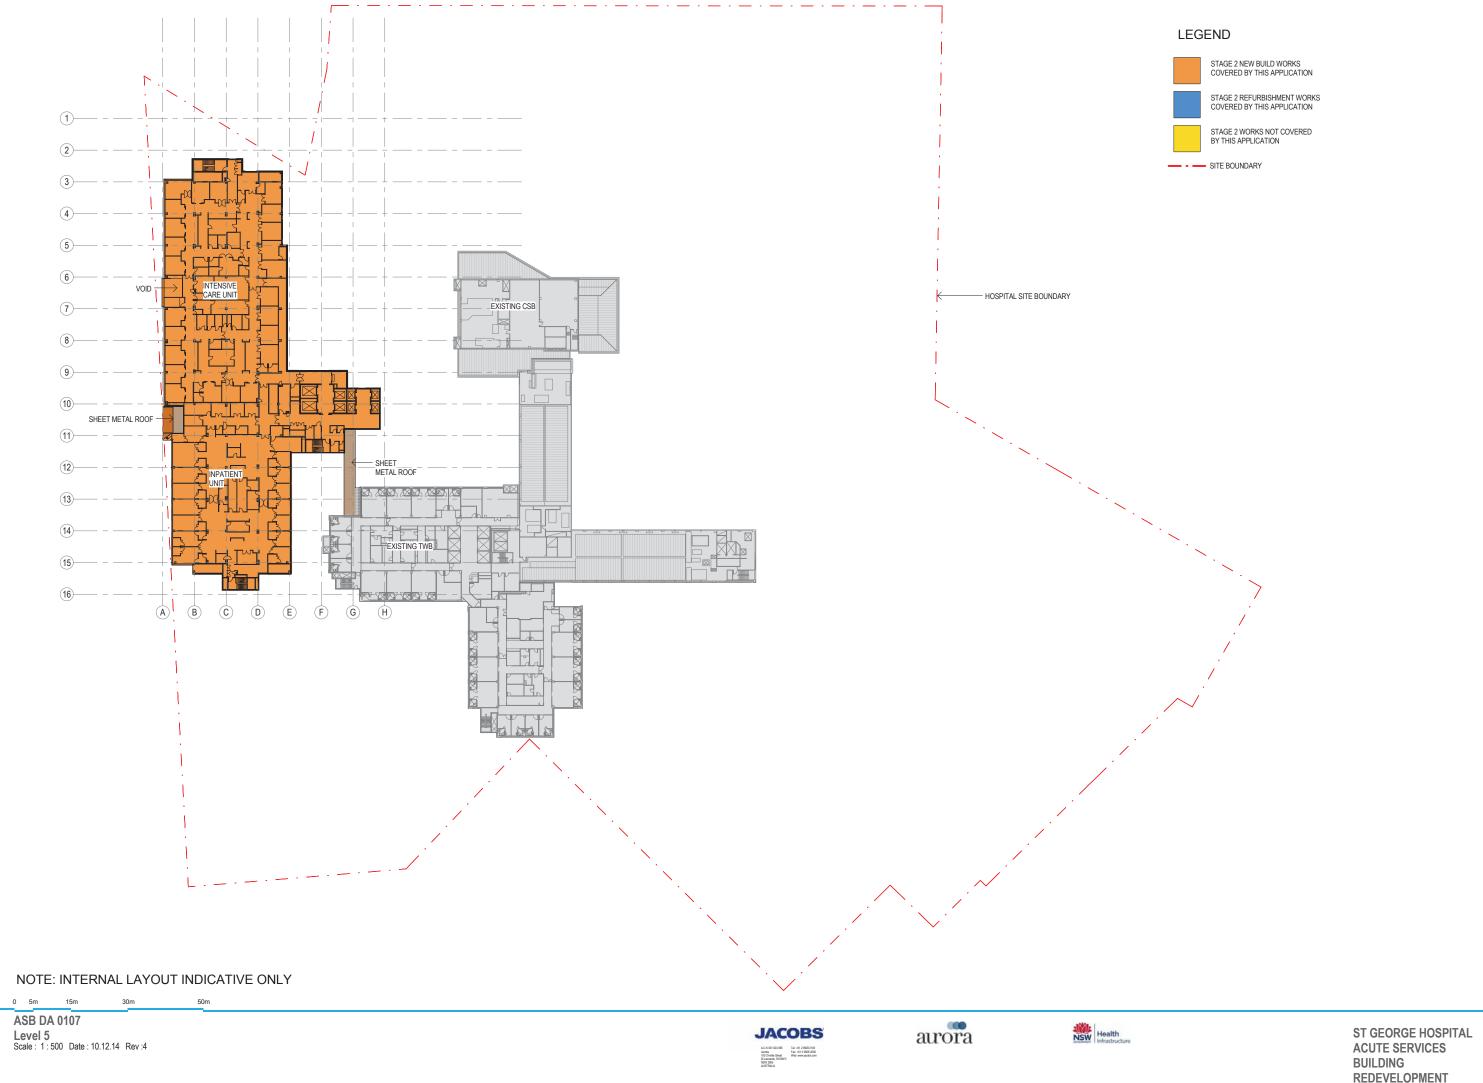

## **Site Analysis - Vehicular Access**





**EMERGENCY VEHICLES** 

PUBLIC VEHICLES

SITE BOUNDARY

MINOR PUBLIC ENTRANCE



MAIN PUBLIC ENTRANCE



SERVICES ENTRANCE



AMBULANCE ENTRANCE



HELI PAD

STAFF ENTRANCE



**BUS STOP** 



EMERGENCY DEPARTMENT















## **Site Analysis - Pedestrian Access**



## LEGEND:



MAJOR PEDESTRIAN ACCESS

MINOR PEDESTRIAN ACCESS

SITE BOUNDARY

MAIN ENTRY

SE

SECONDARY PUBLIC ENTRY

EMERGENCY DEPARTMENT

MAIN PUBLIC ENTRY



- REHABILITATION CLINIC
- 2 HYDROTHERAPY POOL
- 3 MENTAL HEALTH
- 4 RESEARCH BUILDING
- 5 ADMINISTRATION
- 6 CLINIC OFFICE
- 7 CANCER CENTRE
- 8 PROPOSED EMERGENCY ENTRY
- 9 RESEARCH BUILDING
- 10 EXISTING EMERGENCY ENTRY











## **Site Analysis - Topography**