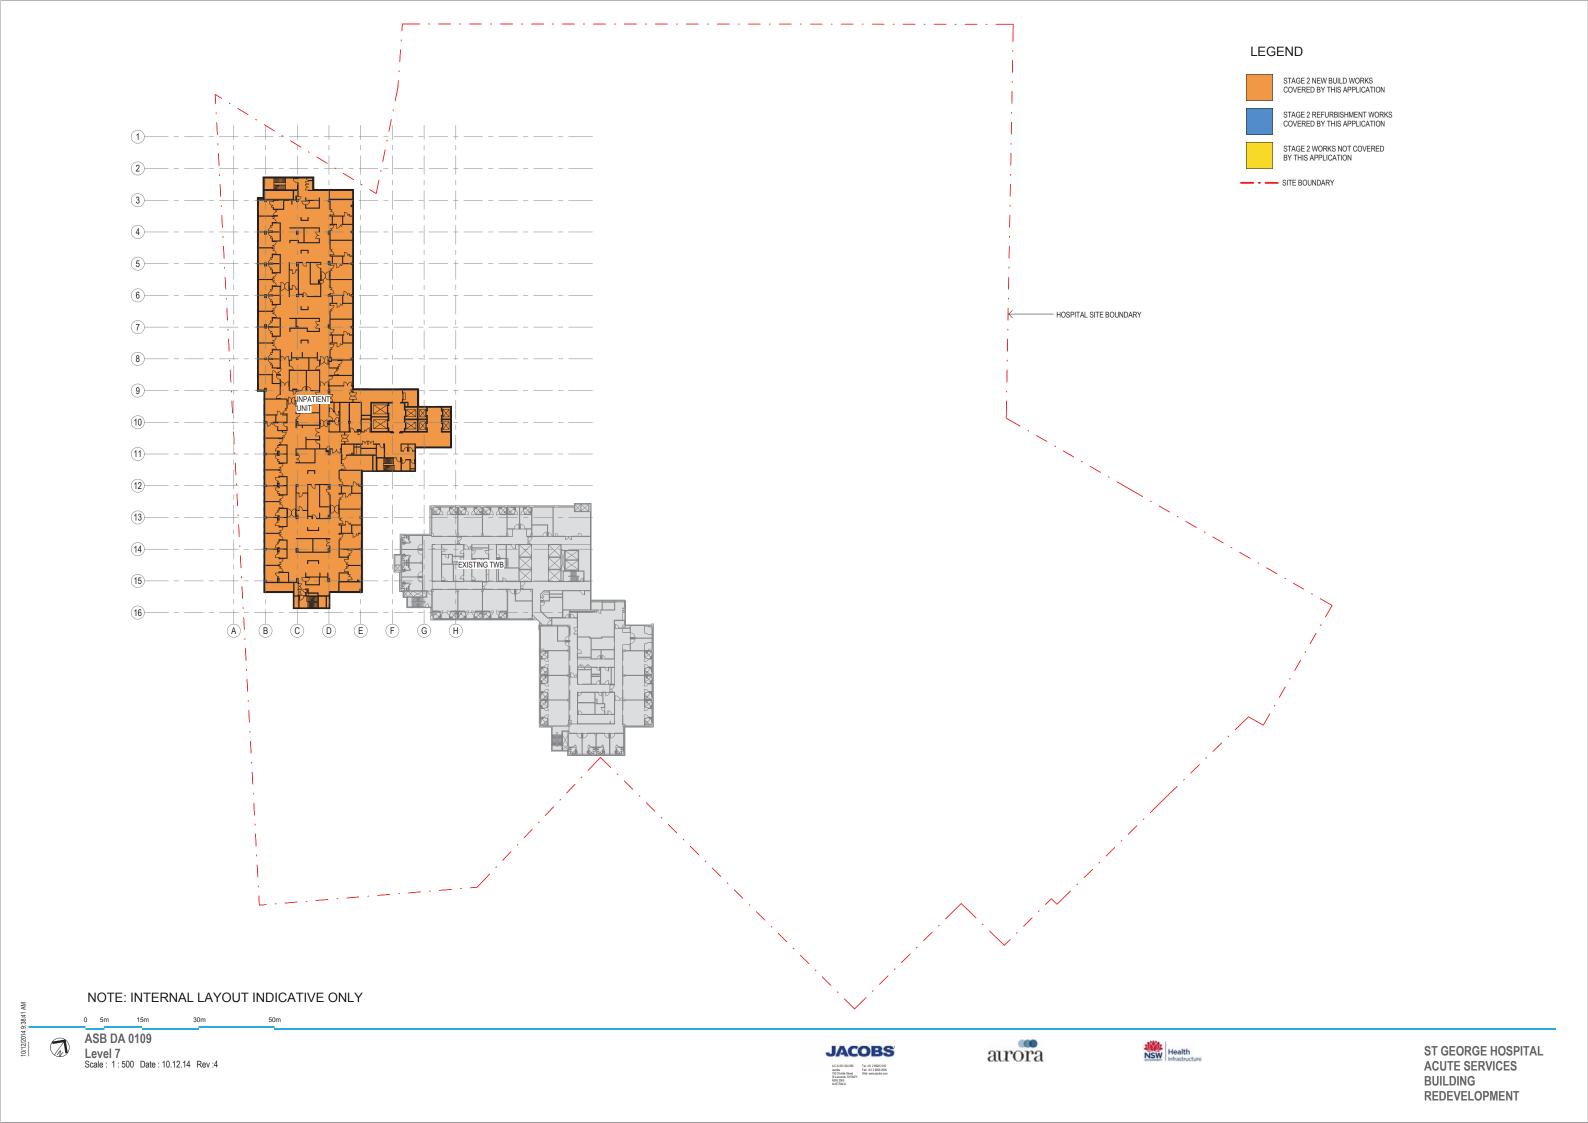

## **Site Analysis - Vehicular Access**





**EMERGENCY VEHICLES** 

PUBLIC VEHICLES

SITE BOUNDARY

MINOR PUBLIC ENTRANCE



MAIN PUBLIC ENTRANCE



SERVICES ENTRANCE



AMBULANCE ENTRANCE



HELI PAD

STAFF ENTRANCE



**BUS STOP** 



EMERGENCY DEPARTMENT















## **Site Analysis - Pedestrian Access**



## LEGEND:



MAJOR PEDESTRIAN ACCESS

MINOR PEDESTRIAN ACCESS

SITE BOUNDARY

MAIN ENTRY

SE

SECONDARY PUBLIC ENTRY

EMERGENCY DEPARTMENT

MAIN PUBLIC ENTRY



- REHABILITATION CLINIC
- 2 HYDROTHERAPY POOL
- 3 MENTAL HEALTH
- 4 RESEARCH BUILDING
- 5 ADMINISTRATION
- 6 CLINIC OFFICE
- 7 CANCER CENTRE
- 8 PROPOSED EMERGENCY ENTRY
- 9 RESEARCH BUILDING
- 10 EXISTING EMERGENCY ENTRY











## **Site Analysis - Topography**