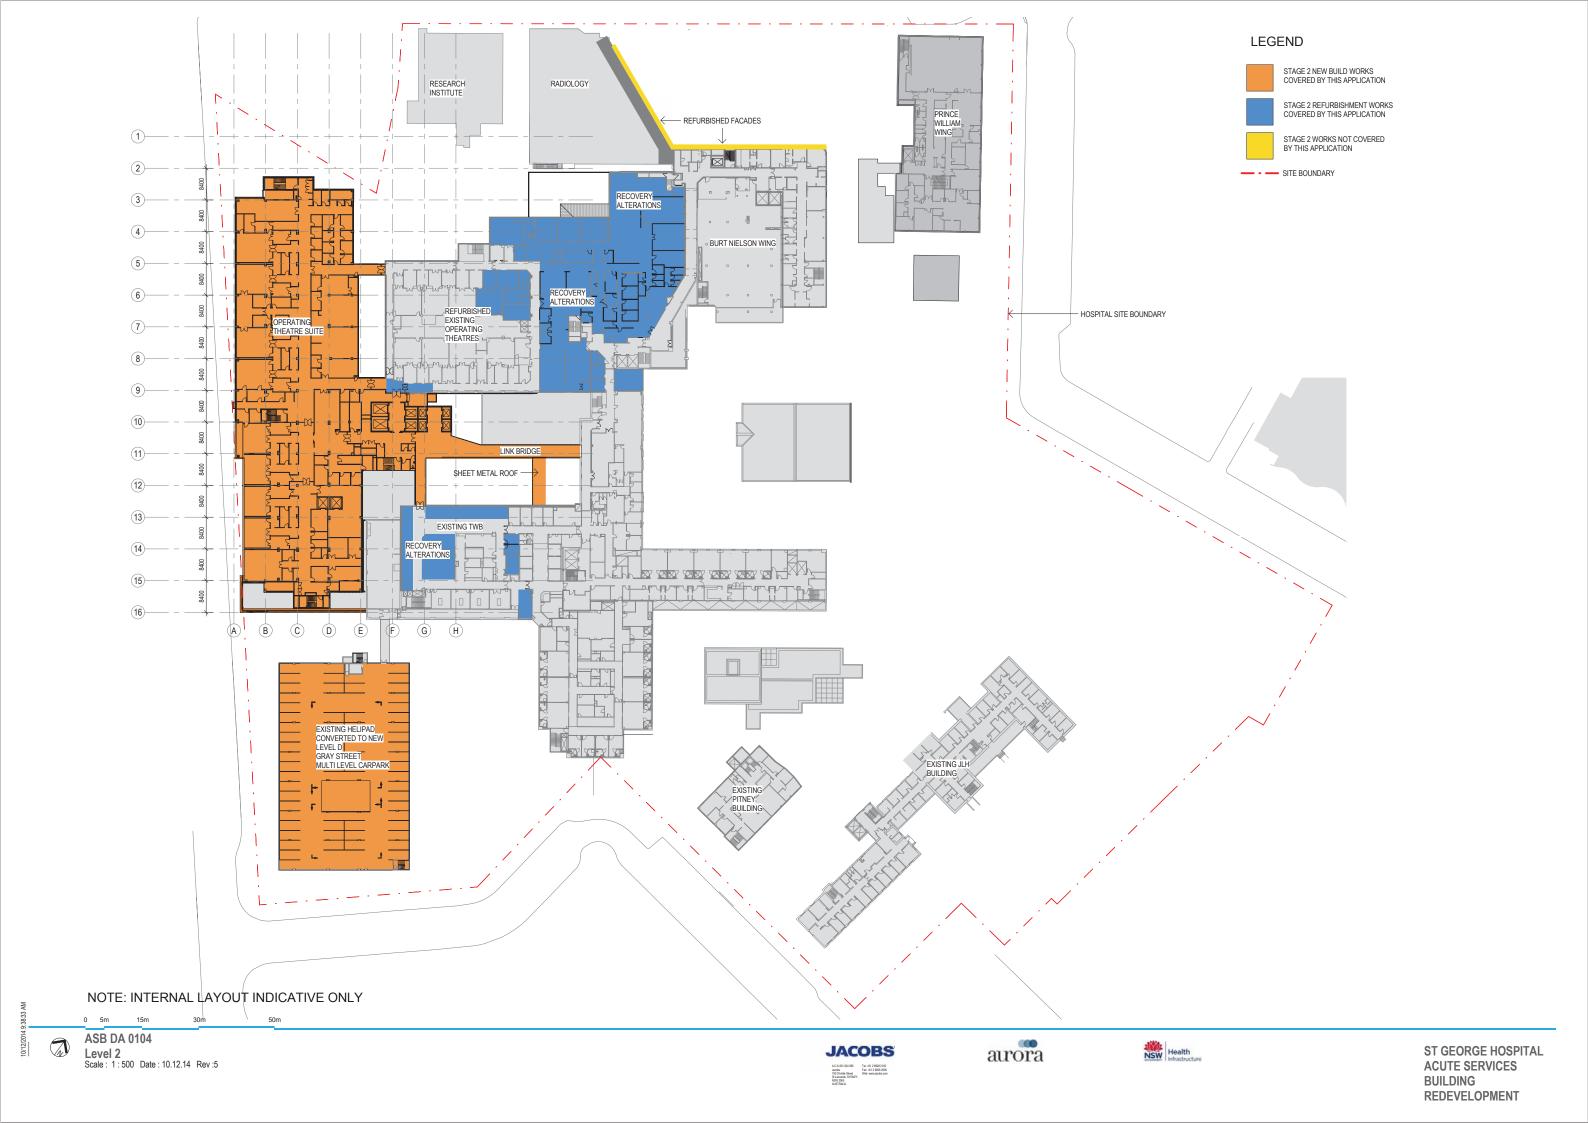

## **Site Analysis - Vehicular Access**





**EMERGENCY VEHICLES** 

PUBLIC VEHICLES

SITE BOUNDARY

MINOR PUBLIC ENTRANCE



MAIN PUBLIC ENTRANCE



SERVICES ENTRANCE



AMBULANCE ENTRANCE



HELI PAD

STAFF ENTRANCE



**BUS STOP** 



EMERGENCY DEPARTMENT















## **Site Analysis - Pedestrian Access**



## LEGEND:



MAJOR PEDESTRIAN ACCESS

MINOR PEDESTRIAN ACCESS

SITE BOUNDARY

MAIN ENTRY

SE

SECONDARY PUBLIC ENTRY

EMERGENCY DEPARTMENT

MAIN PUBLIC ENTRY



- REHABILITATION CLINIC
- 2 HYDROTHERAPY POOL
- 3 MENTAL HEALTH
- 4 RESEARCH BUILDING
- 5 ADMINISTRATION
- 6 CLINIC OFFICE
- 7 CANCER CENTRE
- 8 PROPOSED EMERGENCY ENTRY
- 9 RESEARCH BUILDING
- 10 EXISTING EMERGENCY ENTRY











## **Site Analysis - Topography**