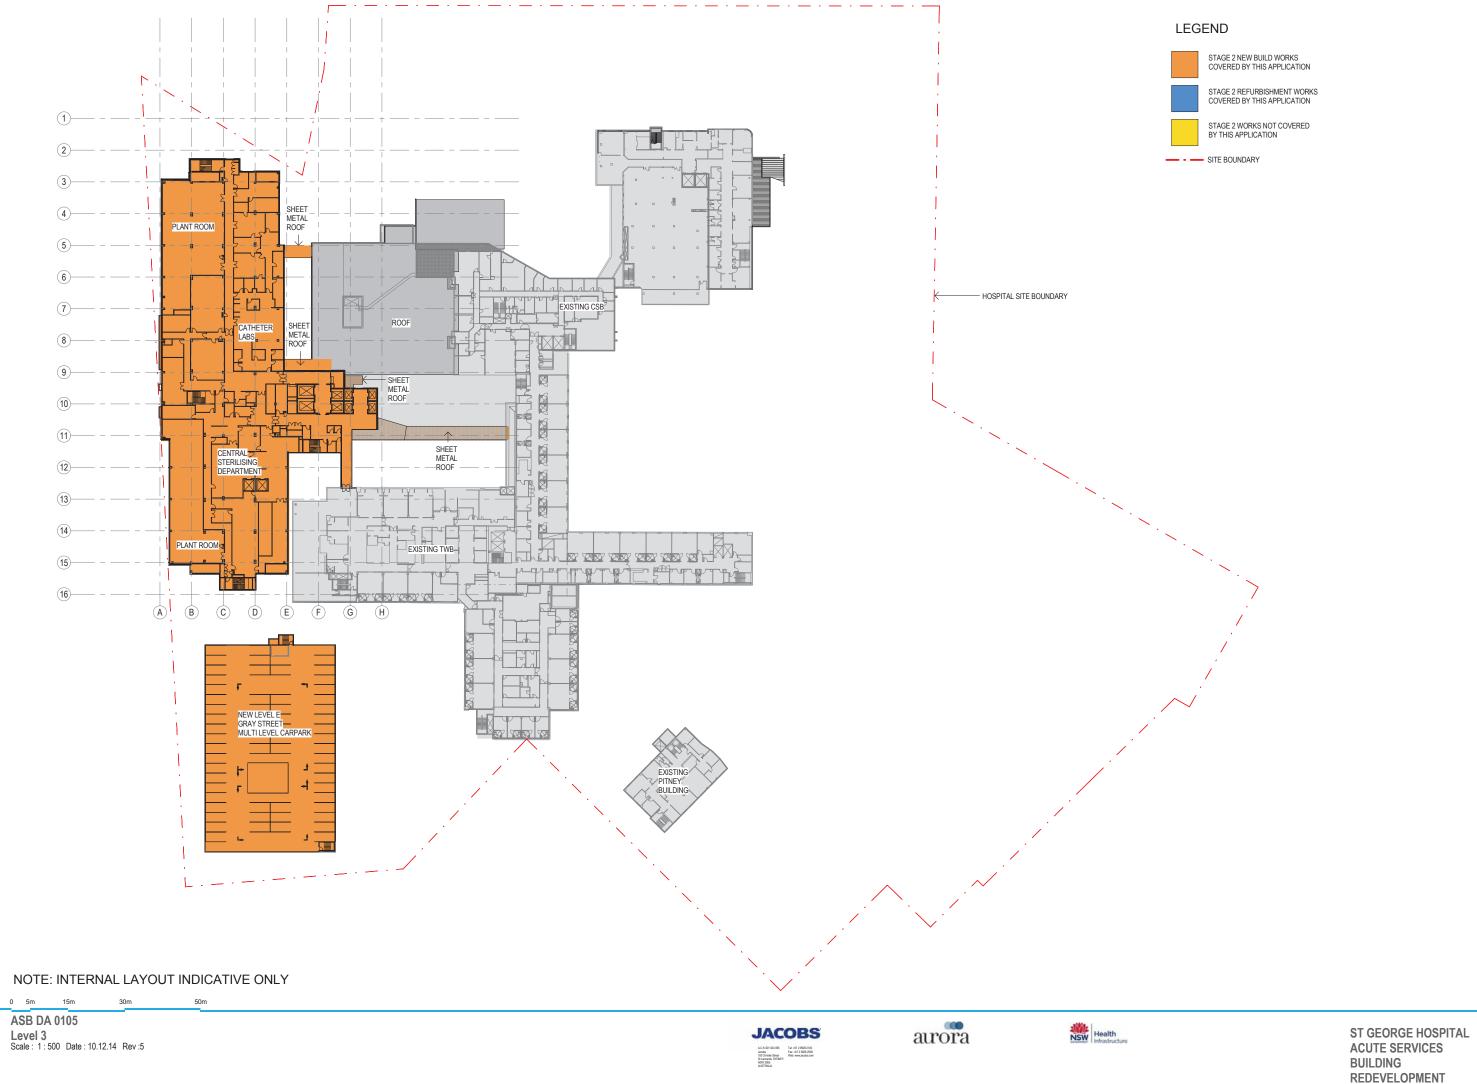

## **Site Analysis - Vehicular Access**





**EMERGENCY VEHICLES** 

PUBLIC VEHICLES

SITE BOUNDARY

MINOR PUBLIC ENTRANCE



MAIN PUBLIC ENTRANCE



SERVICES ENTRANCE



AMBULANCE ENTRANCE



HELI PAD

STAFF ENTRANCE



**BUS STOP** 



EMERGENCY DEPARTMENT















## **Site Analysis - Pedestrian Access**



## LEGEND:



MAJOR PEDESTRIAN ACCESS

MINOR PEDESTRIAN ACCESS

SITE BOUNDARY

MAIN ENTRY

SE

SECONDARY PUBLIC ENTRY

EMERGENCY DEPARTMENT

MAIN PUBLIC ENTRY



- REHABILITATION CLINIC
- 2 HYDROTHERAPY POOL
- 3 MENTAL HEALTH
- 4 RESEARCH BUILDING
- 5 ADMINISTRATION
- 6 CLINIC OFFICE
- 7 CANCER CENTRE
- 8 PROPOSED EMERGENCY ENTRY
- 9 RESEARCH BUILDING
- 10 EXISTING EMERGENCY ENTRY











## **Site Analysis - Topography**