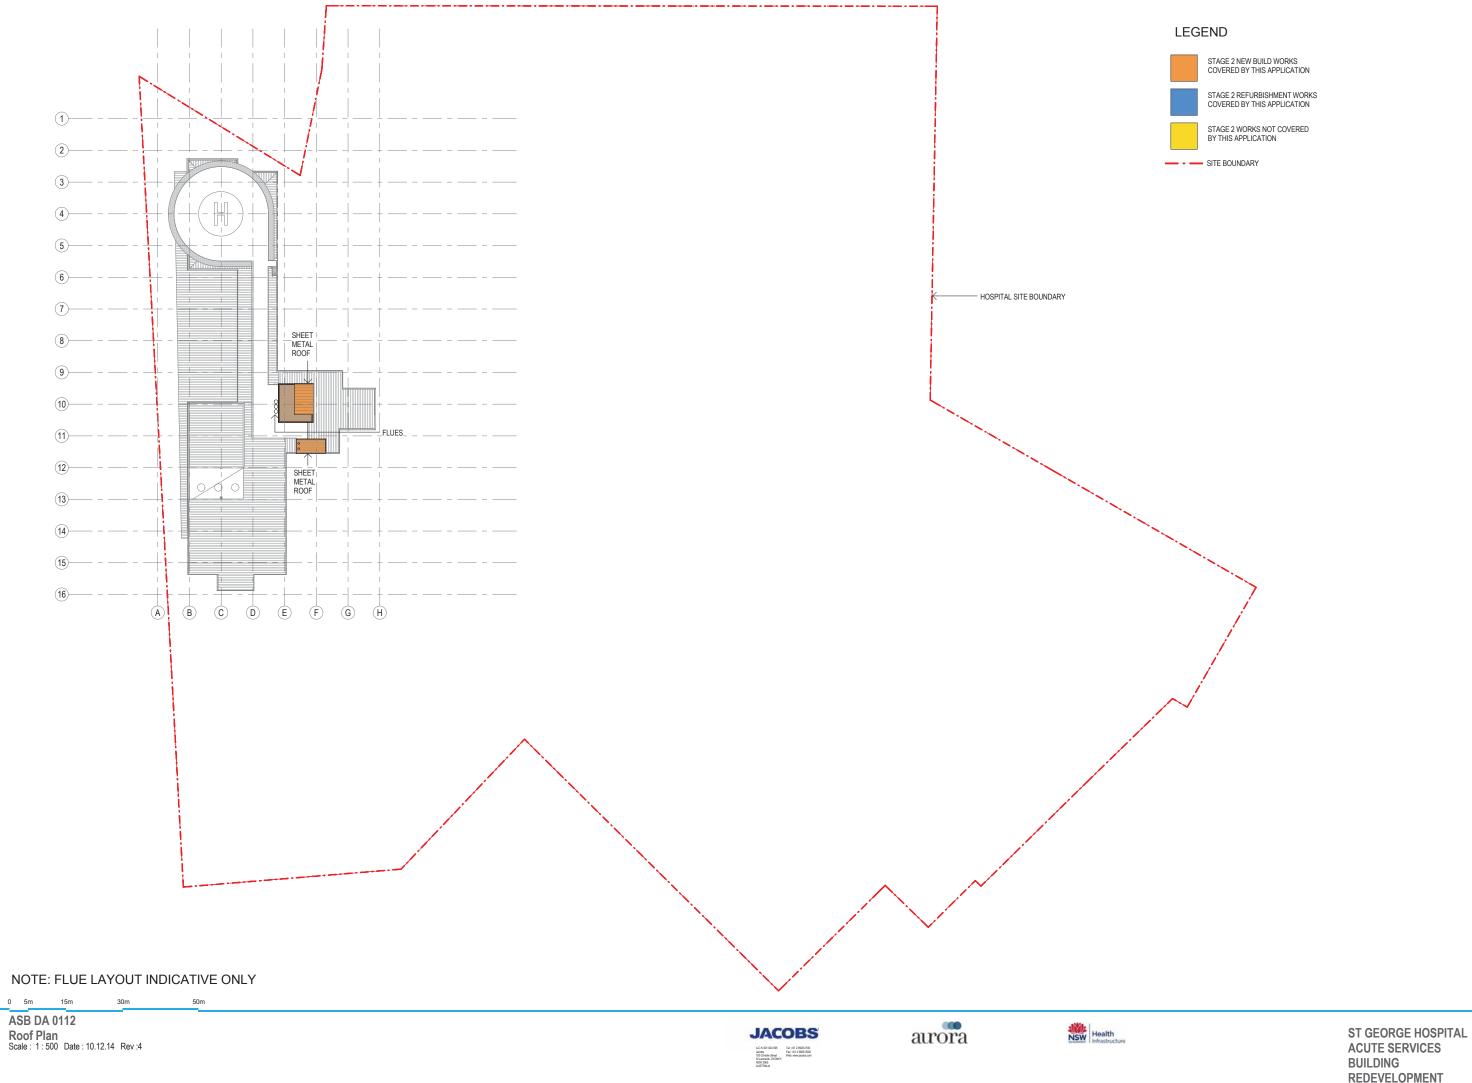

## **Site Analysis - Vehicular Access**





**EMERGENCY VEHICLES** 

PUBLIC VEHICLES

SITE BOUNDARY

MINOR PUBLIC ENTRANCE



MAIN PUBLIC ENTRANCE



SERVICES ENTRANCE



AMBULANCE ENTRANCE



HELI PAD

STAFF ENTRANCE



**BUS STOP** 



EMERGENCY DEPARTMENT















## **Site Analysis - Pedestrian Access**



## LEGEND:



MAJOR PEDESTRIAN ACCESS

MINOR PEDESTRIAN ACCESS

SITE BOUNDARY

MAIN ENTRY

SE

SECONDARY PUBLIC ENTRY

EMERGENCY DEPARTMENT

MAIN PUBLIC ENTRY



- REHABILITATION CLINIC
- 2 HYDROTHERAPY POOL
- 3 MENTAL HEALTH
- 4 RESEARCH BUILDING
- 5 ADMINISTRATION
- 6 CLINIC OFFICE
- 7 CANCER CENTRE
- 8 PROPOSED EMERGENCY ENTRY
- 9 RESEARCH BUILDING
- 10 EXISTING EMERGENCY ENTRY











## **Site Analysis - Topography**