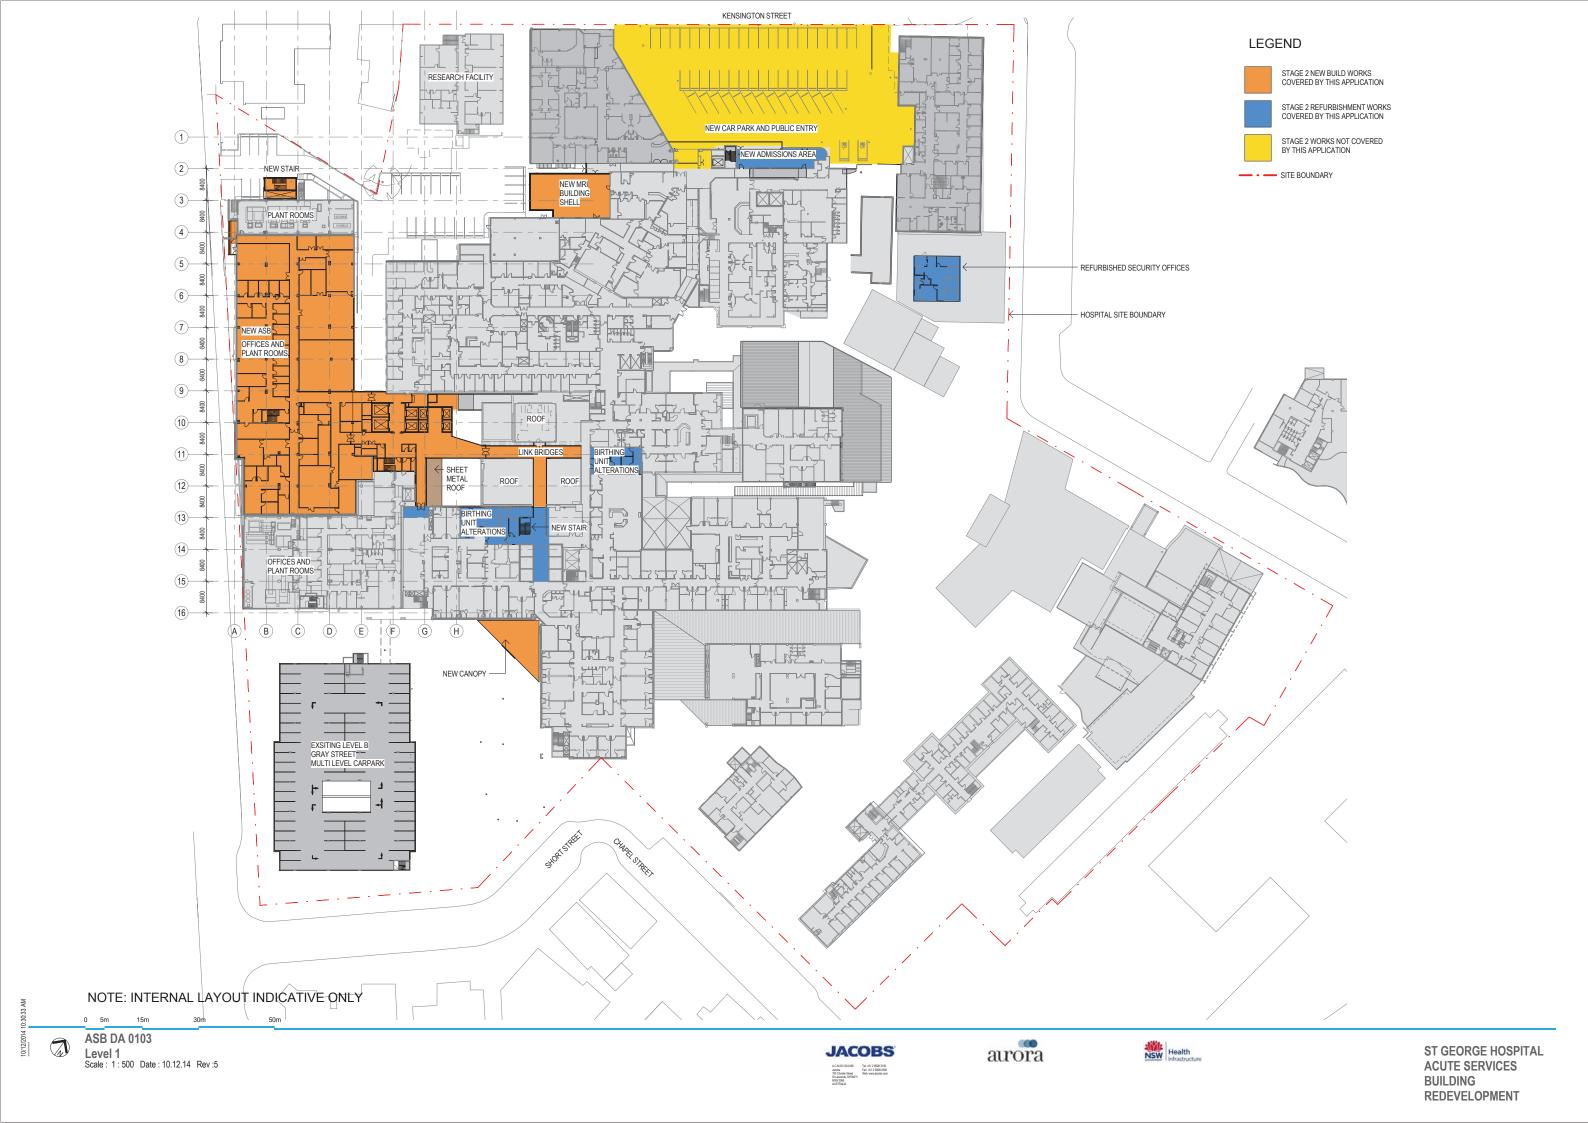

## **Site Analysis - Vehicular Access**





**EMERGENCY VEHICLES** 

PUBLIC VEHICLES

SITE BOUNDARY

MINOR PUBLIC ENTRANCE



MAIN PUBLIC ENTRANCE



SERVICES ENTRANCE



AMBULANCE ENTRANCE



HELI PAD

STAFF ENTRANCE



**BUS STOP** 



EMERGENCY DEPARTMENT















## **Site Analysis - Pedestrian Access**



## LEGEND:



MAJOR PEDESTRIAN ACCESS

MINOR PEDESTRIAN ACCESS

SITE BOUNDARY

MAIN ENTRY

SE

SECONDARY PUBLIC ENTRY

EMERGENCY DEPARTMENT

MAIN PUBLIC ENTRY



- REHABILITATION CLINIC
- 2 HYDROTHERAPY POOL
- 3 MENTAL HEALTH
- 4 RESEARCH BUILDING
- 5 ADMINISTRATION
- 6 CLINIC OFFICE
- 7 CANCER CENTRE
- 8 PROPOSED EMERGENCY ENTRY
- 9 RESEARCH BUILDING
- 10 EXISTING EMERGENCY ENTRY











## **Site Analysis - Topography**