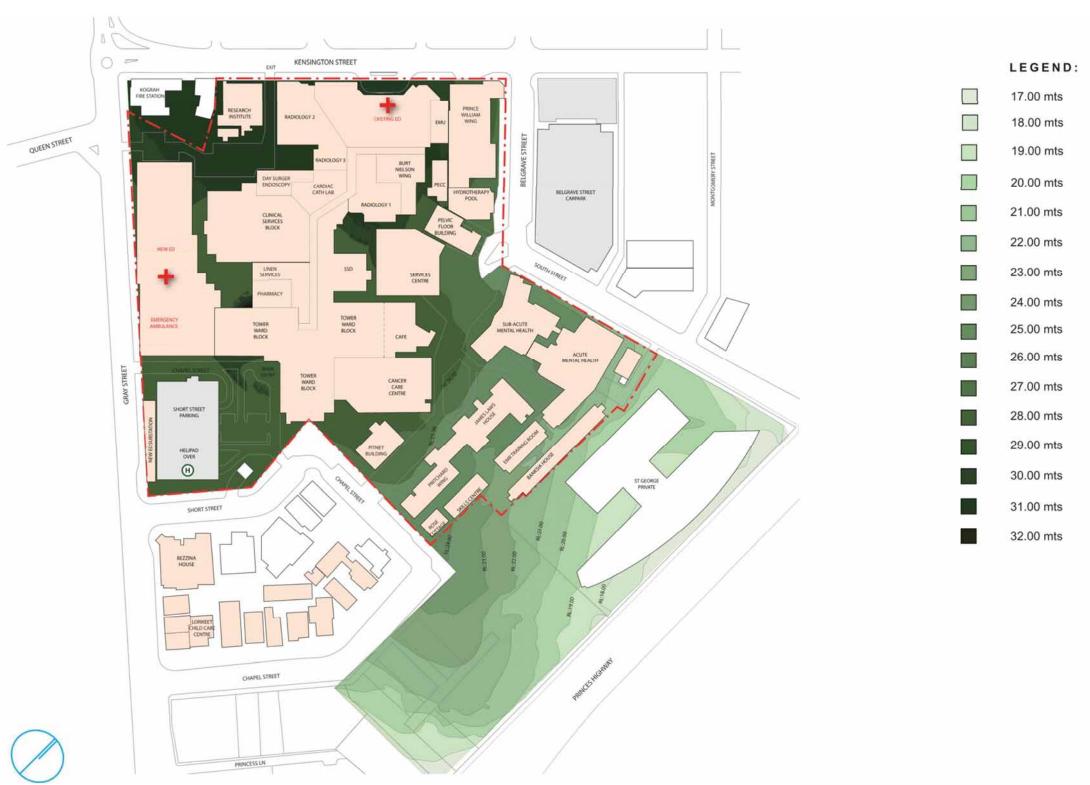

## **Site Analysis - Vehicular Access**





**EMERGENCY VEHICLES** 

PUBLIC VEHICLES

SITE BOUNDARY

MINOR PUBLIC ENTRANCE



MAIN PUBLIC ENTRANCE



SERVICES ENTRANCE



AMBULANCE ENTRANCE



HELI PAD

STAFF ENTRANCE



**BUS STOP** 



EMERGENCY DEPARTMENT















## **Site Analysis - Pedestrian Access**



## LEGEND:



MAJOR PEDESTRIAN ACCESS

MINOR PEDESTRIAN ACCESS

SITE BOUNDARY

MAIN ENTRY

SE

SECONDARY PUBLIC ENTRY

EMERGENCY DEPARTMENT

MAIN PUBLIC ENTRY



- REHABILITATION CLINIC
- 2 HYDROTHERAPY POOL
- 3 MENTAL HEALTH
- 4 RESEARCH BUILDING
- 5 ADMINISTRATION
- 6 CLINIC OFFICE
- 7 CANCER CENTRE
- 8 PROPOSED EMERGENCY ENTRY
- 9 RESEARCH BUILDING
- 10 EXISTING EMERGENCY ENTRY











## **Site Analysis - Topography**