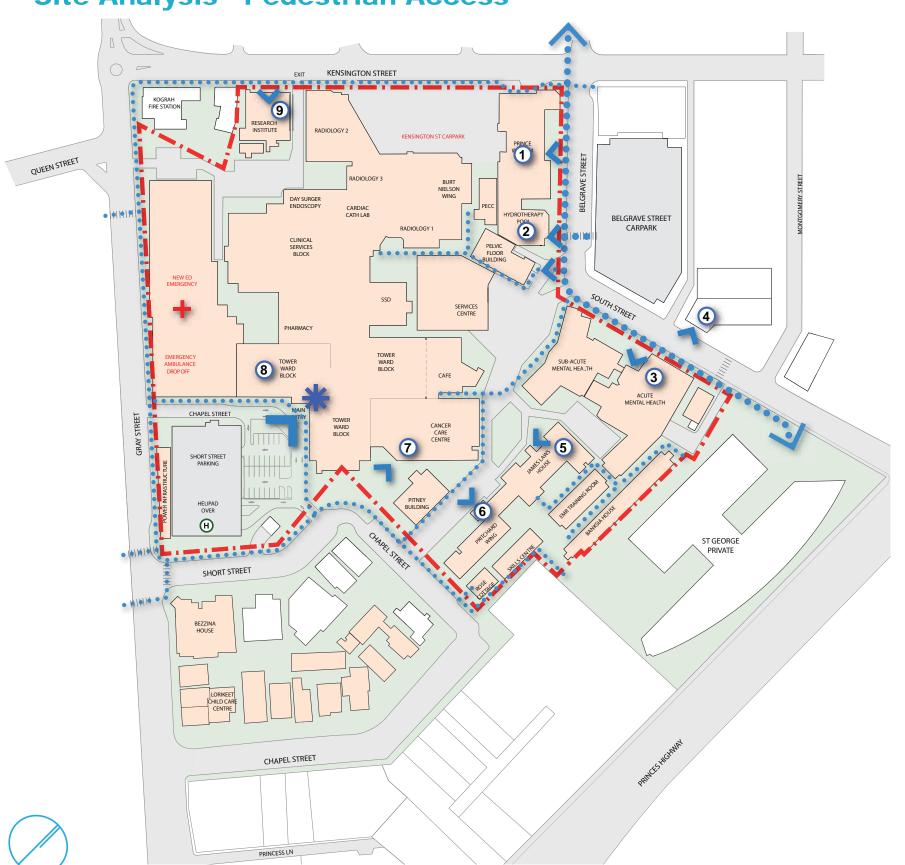

## **Site Analysis - Pedestrian Access**

## LEGEND:

MAJOR PEDESTRIAN ACCESS

MINOR PEDESTRIAN ACCESS

SITE BOUNDARY

MAIN ENTRY

SE

SECONDARY PUBLIC ENTRY

EMERGENCY DEPARTMENT

MAIN PUBLIC ENTRY

- REHABILITATION CLINIC
- 2 HYDROTHERAPY POOL
- 3 MENTAL HEALTH
- 4 RESEARCH BUILDING
- 5 ADMINISTRATION
- 6 CLINIC OFFICE
- 7 CANCER CENTRE
- 8 PROPOSED EMERGENCY ENTRY
- 9 RESEARCH BUILDING
- 10 EXISTING EMERGENCY ENTRY