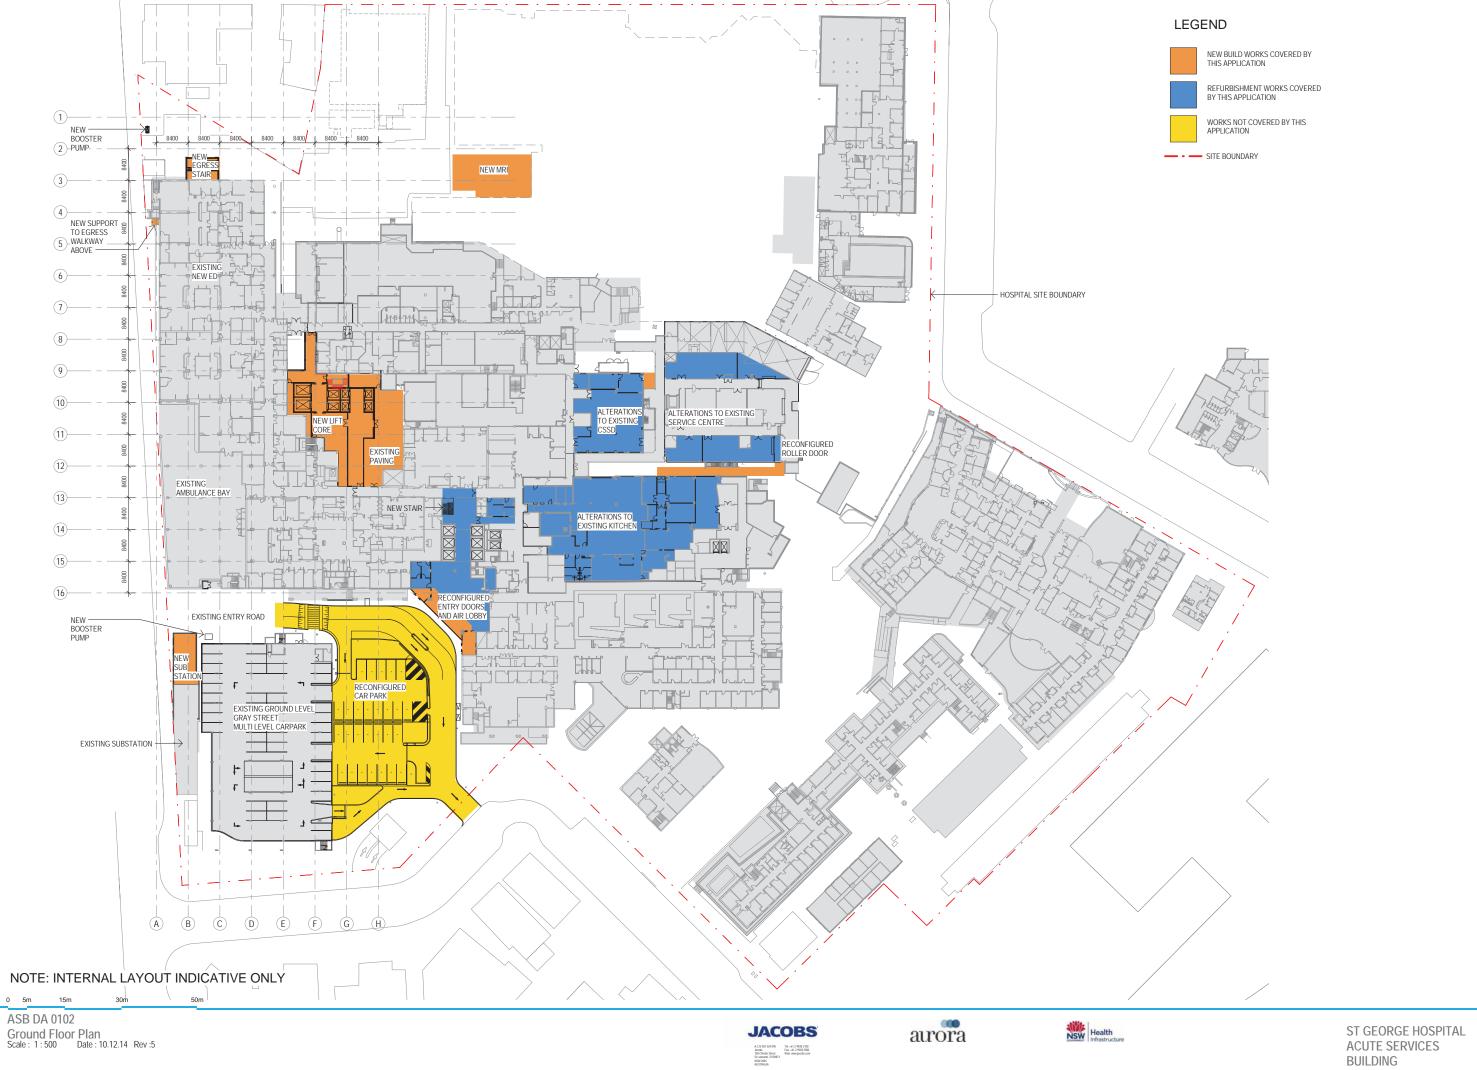

## **Site Analysis - Vehicular Access**





**EMERGENCY VEHICLES** 

PUBLIC VEHICLES

SITE BOUNDARY

MINOR PUBLIC ENTRANCE



MAIN PUBLIC ENTRANCE



SERVICES ENTRANCE



AMBULANCE ENTRANCE



HELI PAD

STAFF ENTRANCE



**BUS STOP** 



EMERGENCY DEPARTMENT















## **Site Analysis - Pedestrian Access**



## LEGEND:



MAJOR PEDESTRIAN ACCESS

MINOR PEDESTRIAN ACCESS

SITE BOUNDARY

MAIN ENTRY

SE

SECONDARY PUBLIC ENTRY

EMERGENCY DEPARTMENT

MAIN PUBLIC ENTRY



- REHABILITATION CLINIC
- 2 HYDROTHERAPY POOL
- 3 MENTAL HEALTH
- 4 RESEARCH BUILDING
- 5 ADMINISTRATION
- 6 CLINIC OFFICE
- 7 CANCER CENTRE
- 8 PROPOSED EMERGENCY ENTRY
- 9 RESEARCH BUILDING
- 10 EXISTING EMERGENCY ENTRY











## **Site Analysis - Topography**