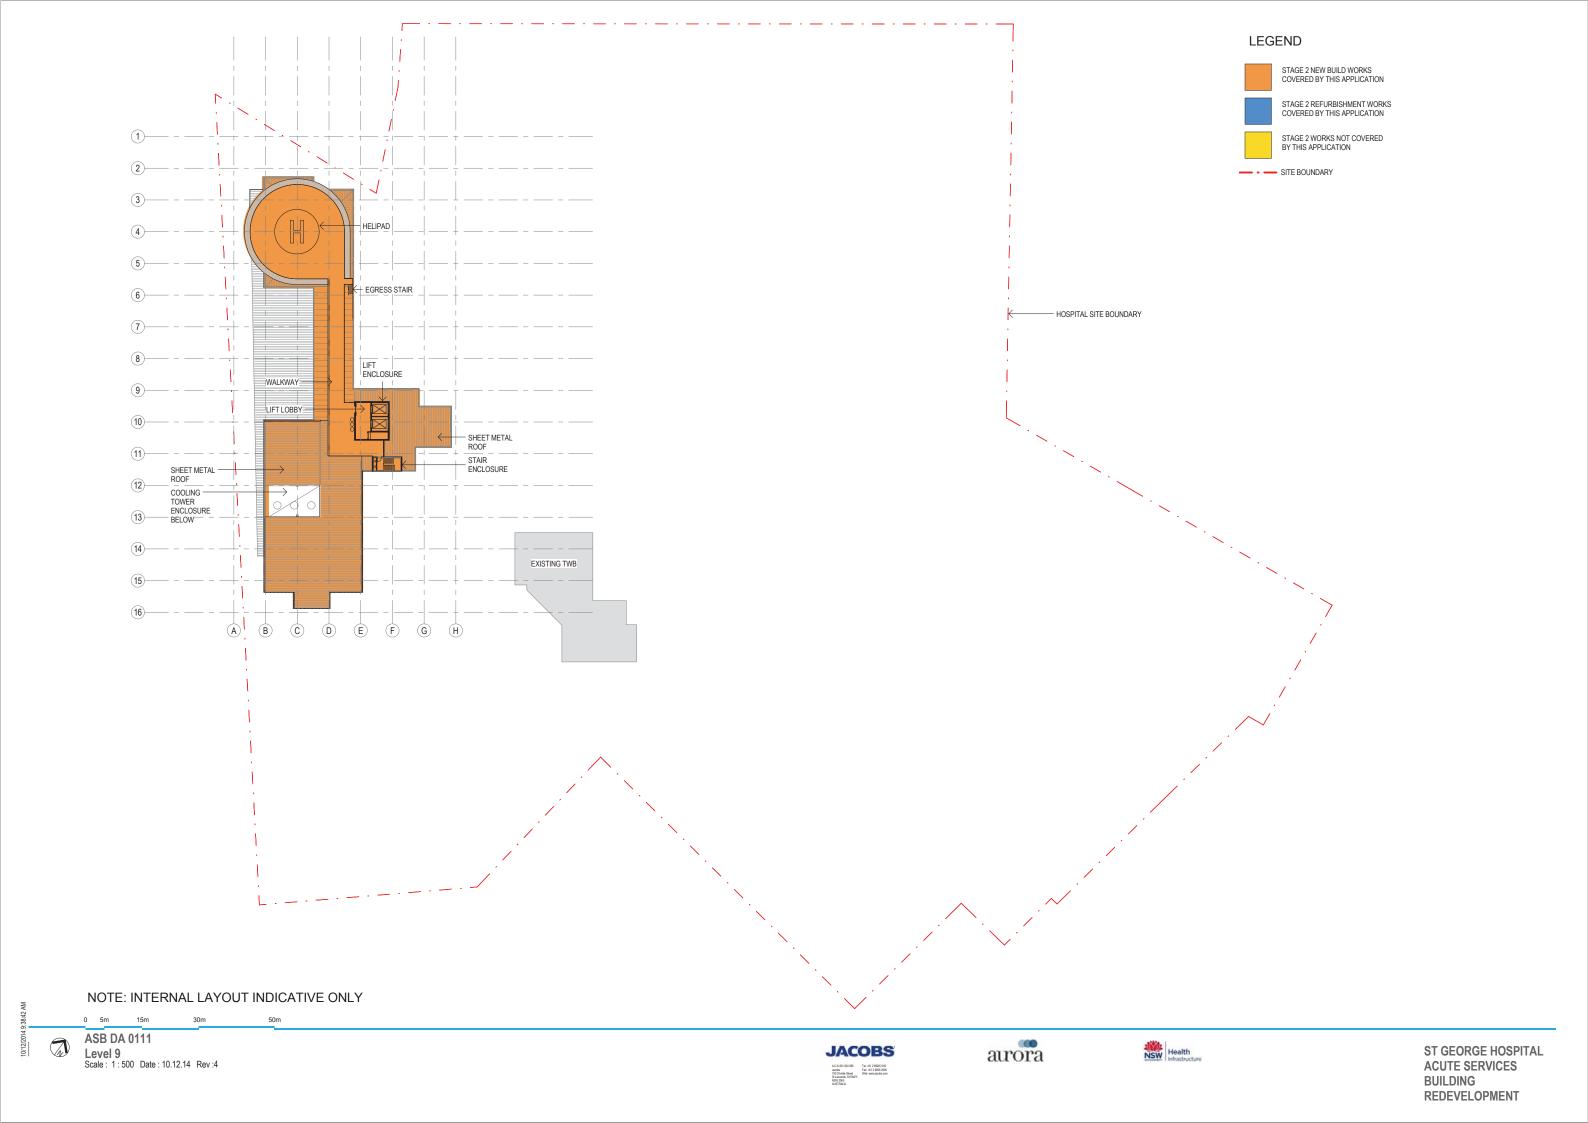

## **Site Analysis - Vehicular Access**





**EMERGENCY VEHICLES** 

PUBLIC VEHICLES

SITE BOUNDARY

MINOR PUBLIC ENTRANCE



MAIN PUBLIC ENTRANCE



SERVICES ENTRANCE



AMBULANCE ENTRANCE



HELI PAD

STAFF ENTRANCE



**BUS STOP** 



EMERGENCY DEPARTMENT















## **Site Analysis - Pedestrian Access**



## LEGEND:



MAJOR PEDESTRIAN ACCESS

MINOR PEDESTRIAN ACCESS

SITE BOUNDARY

MAIN ENTRY

SE

SECONDARY PUBLIC ENTRY

EMERGENCY DEPARTMENT

MAIN PUBLIC ENTRY



- REHABILITATION CLINIC
- 2 HYDROTHERAPY POOL
- 3 MENTAL HEALTH
- 4 RESEARCH BUILDING
- 5 ADMINISTRATION
- 6 CLINIC OFFICE
- 7 CANCER CENTRE
- 8 PROPOSED EMERGENCY ENTRY
- 9 RESEARCH BUILDING
- 10 EXISTING EMERGENCY ENTRY











## **Site Analysis - Topography**