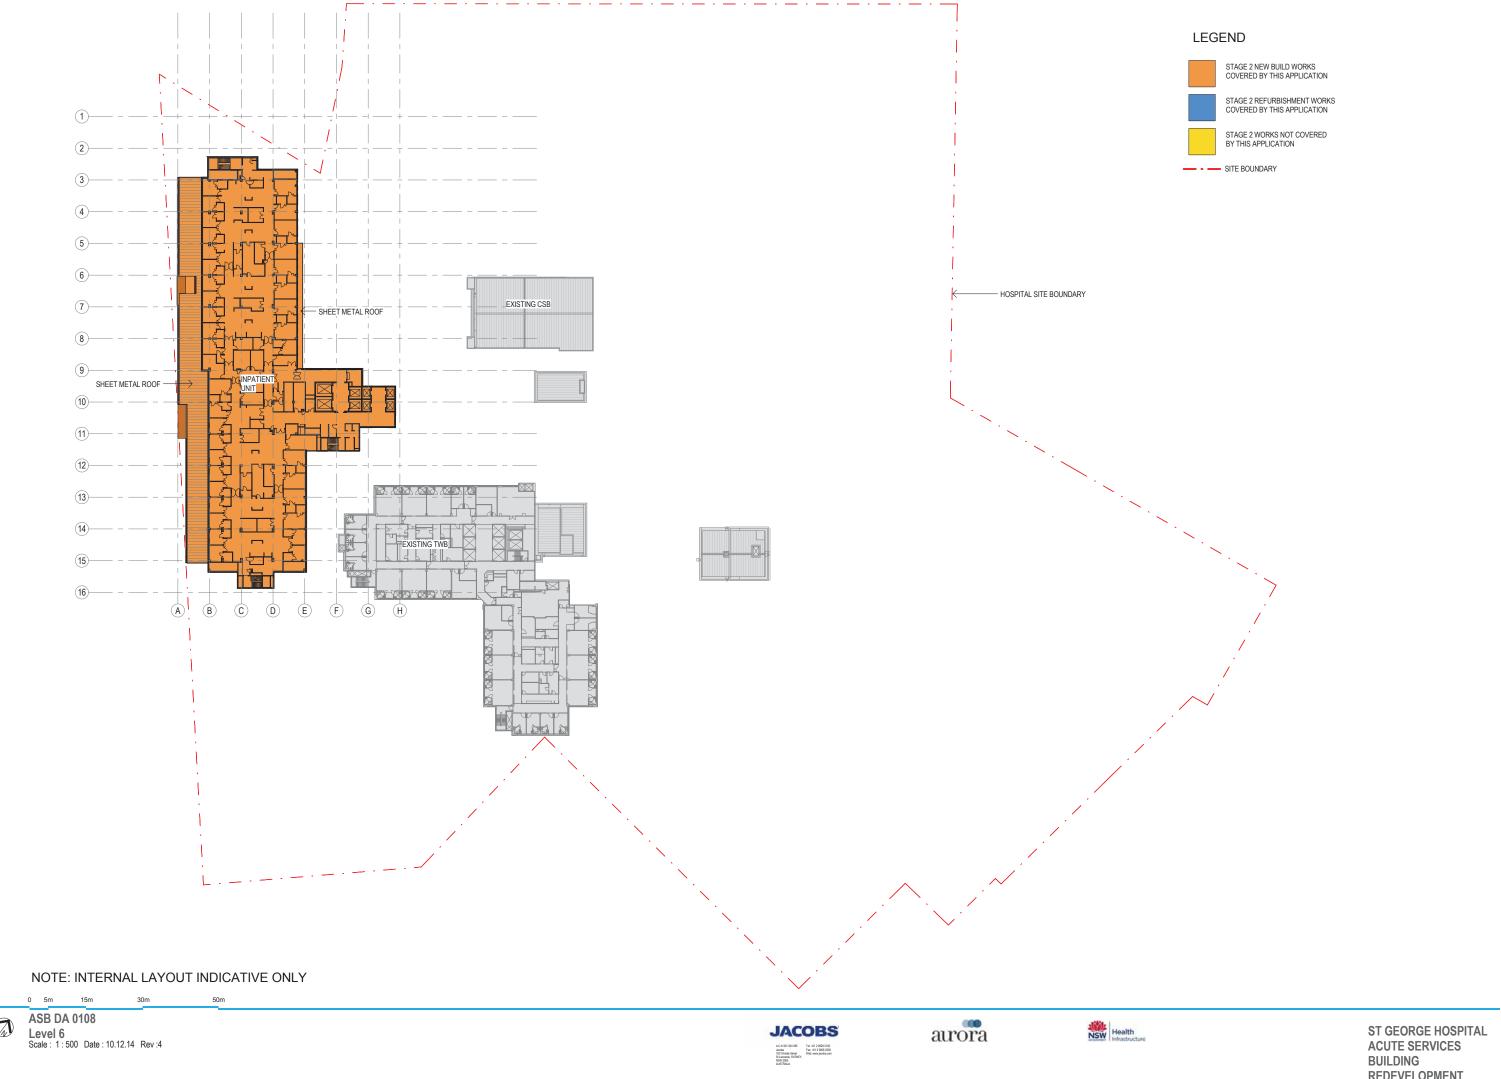

## **Site Analysis - Vehicular Access**





**EMERGENCY VEHICLES** 

PUBLIC VEHICLES

SITE BOUNDARY

MINOR PUBLIC ENTRANCE



MAIN PUBLIC ENTRANCE



SERVICES ENTRANCE



AMBULANCE ENTRANCE



HELI PAD

STAFF ENTRANCE



**BUS STOP** 



EMERGENCY DEPARTMENT















## **Site Analysis - Pedestrian Access**



## LEGEND:



MAJOR PEDESTRIAN ACCESS

MINOR PEDESTRIAN ACCESS

SITE BOUNDARY

MAIN ENTRY

SE

SECONDARY PUBLIC ENTRY

EMERGENCY DEPARTMENT

MAIN PUBLIC ENTRY



- REHABILITATION CLINIC
- 2 HYDROTHERAPY POOL
- 3 MENTAL HEALTH
- 4 RESEARCH BUILDING
- 5 ADMINISTRATION
- 6 CLINIC OFFICE
- 7 CANCER CENTRE
- 8 PROPOSED EMERGENCY ENTRY
- 9 RESEARCH BUILDING
- 10 EXISTING EMERGENCY ENTRY











## **Site Analysis - Topography**