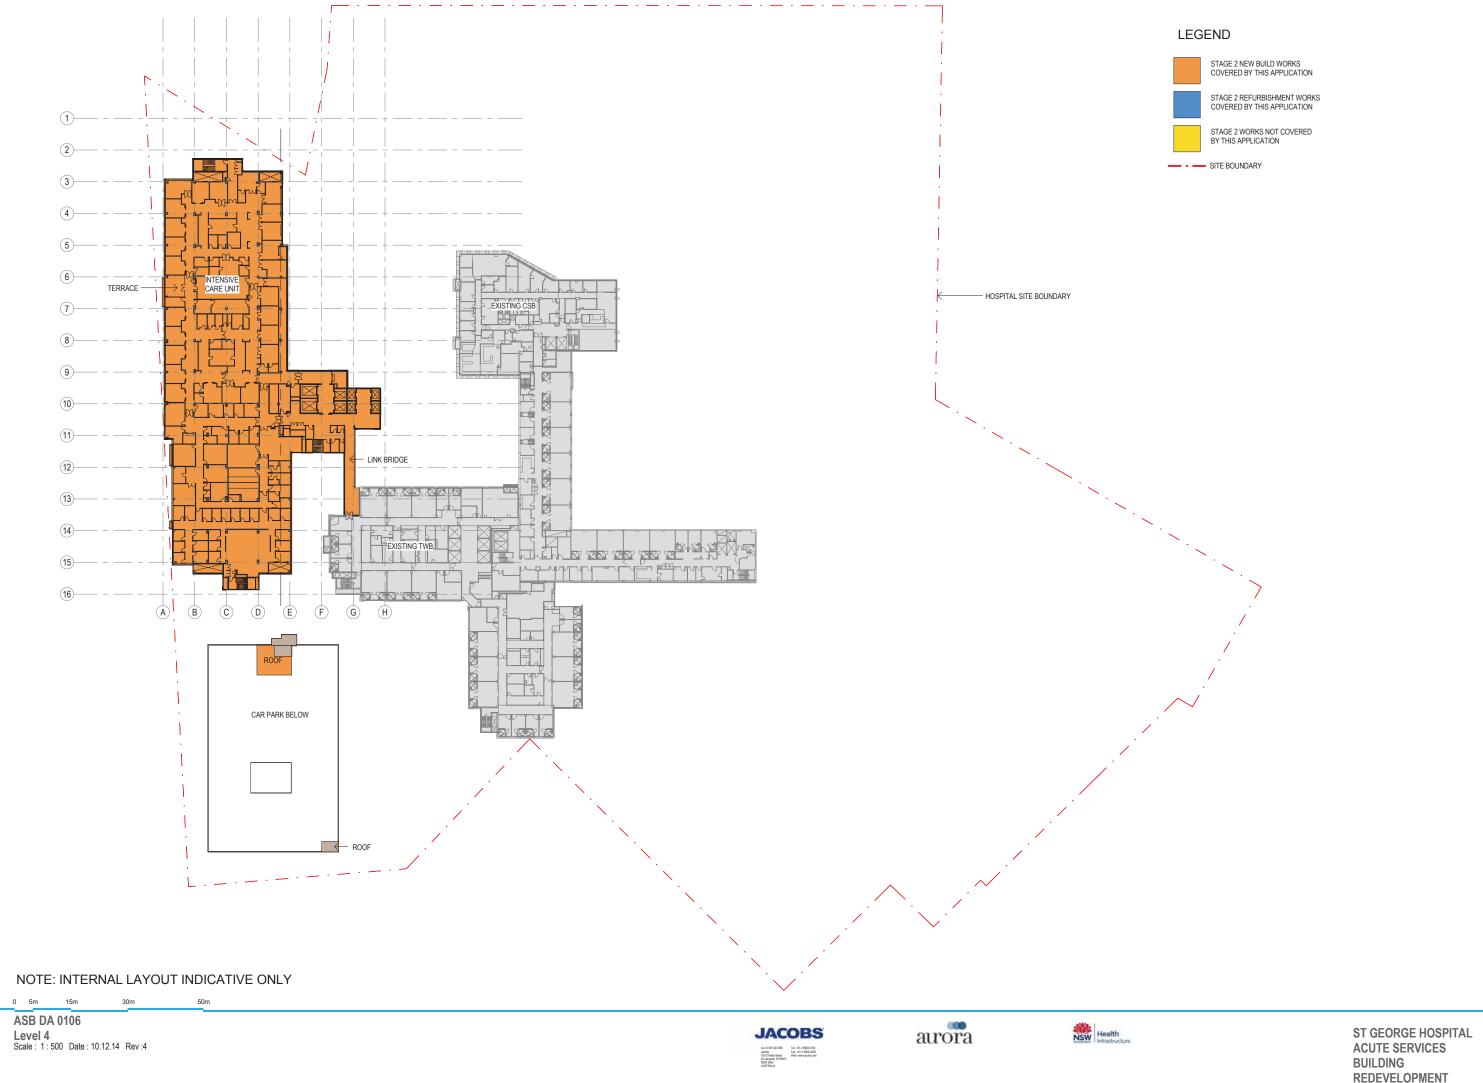

## **Site Analysis - Vehicular Access**





**EMERGENCY VEHICLES** 

PUBLIC VEHICLES

SITE BOUNDARY

MINOR PUBLIC ENTRANCE



MAIN PUBLIC ENTRANCE



SERVICES ENTRANCE



AMBULANCE ENTRANCE



HELI PAD

STAFF ENTRANCE



**BUS STOP** 



EMERGENCY DEPARTMENT















## **Site Analysis - Pedestrian Access**



## LEGEND:



MAJOR PEDESTRIAN ACCESS

MINOR PEDESTRIAN ACCESS

SITE BOUNDARY

MAIN ENTRY

SE

SECONDARY PUBLIC ENTRY

EMERGENCY DEPARTMENT

MAIN PUBLIC ENTRY



- REHABILITATION CLINIC
- 2 HYDROTHERAPY POOL
- 3 MENTAL HEALTH
- 4 RESEARCH BUILDING
- 5 ADMINISTRATION
- 6 CLINIC OFFICE
- 7 CANCER CENTRE
- 8 PROPOSED EMERGENCY ENTRY
- 9 RESEARCH BUILDING
- 10 EXISTING EMERGENCY ENTRY











## **Site Analysis - Topography**