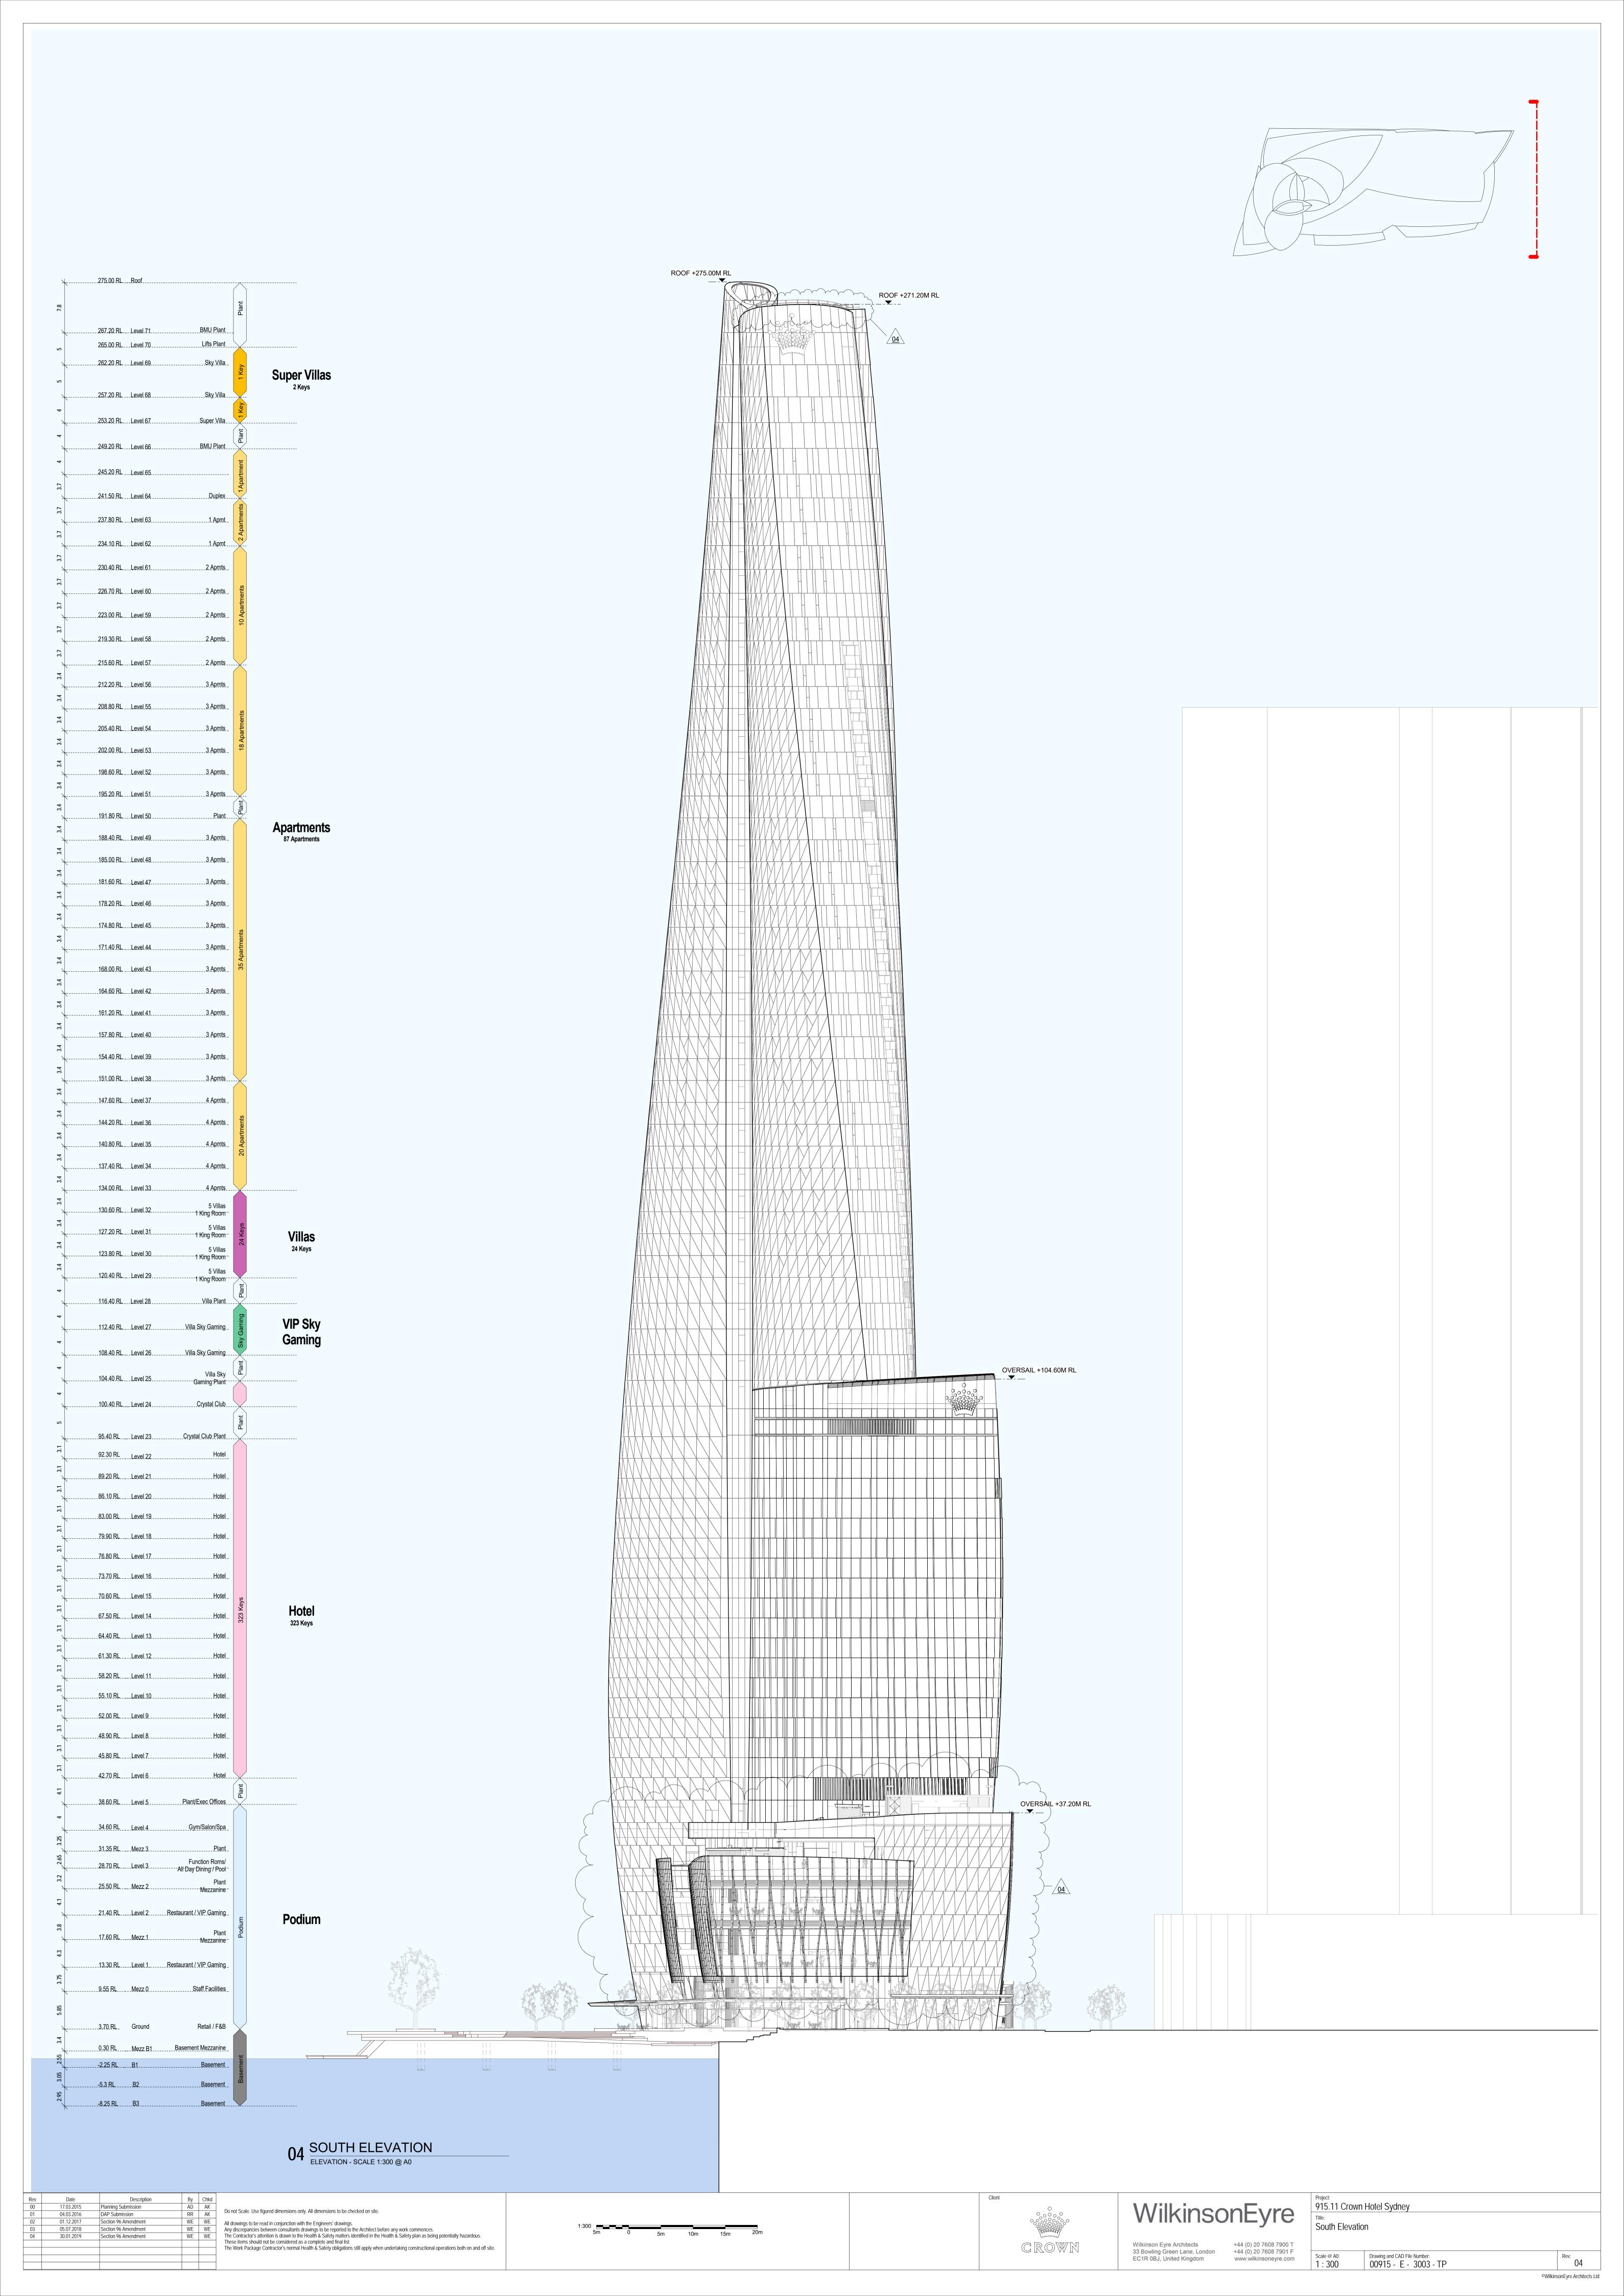

| Rev | Date       | Description          | Ву | Ch |
|-----|------------|----------------------|----|----|
| 00  | 17.03.2015 | Planning Submission  | AD | Α  |
| 01  | 04.03.2016 | DAP Submission       | RR | Α  |
| 02  | 01.12.2017 | Section 96 Amendment | WE | W  |
| 03  | 05.07.2018 | Section 96 Amendment | WE | W  |
| 04  | 30.01.2019 | Section 96 Amendment | WE | W  |
|     |            |                      |    |    |
|     |            |                      |    |    |
|     |            |                      |    |    |

Do not Scale. Use figured dimensions only. All dimensions to be checked on site.

All drawings to be read in conjunction with the Engineers' drawings.

Any discrepancies between consultants drawings to be reported to the Architect before any work commences.

The Contractor's attention is drawn to the Health & Safety matters identified in the Health & Safety plan as being potentially hazardous. These items should not be considered as a complete and final list.

The Work Package Contractor's normal Health & Safety obligations still apply when undertaking constructional operations both on and off site.

Issue Status

Wilkinson Eyre Architects 33 Bowling Green Lane, London EC1R 0BJ, United Kingdom

+44 (0) 20 7608 7900 T +44 (0) 20 7608 7901 F www.wilkinsoneyre.com

Project: 915.11 Crown Hotel Sydney
Title: Context Elevation West Drawing and CAD File Number: 00915 - E - 3004 - TP 04 1:1000