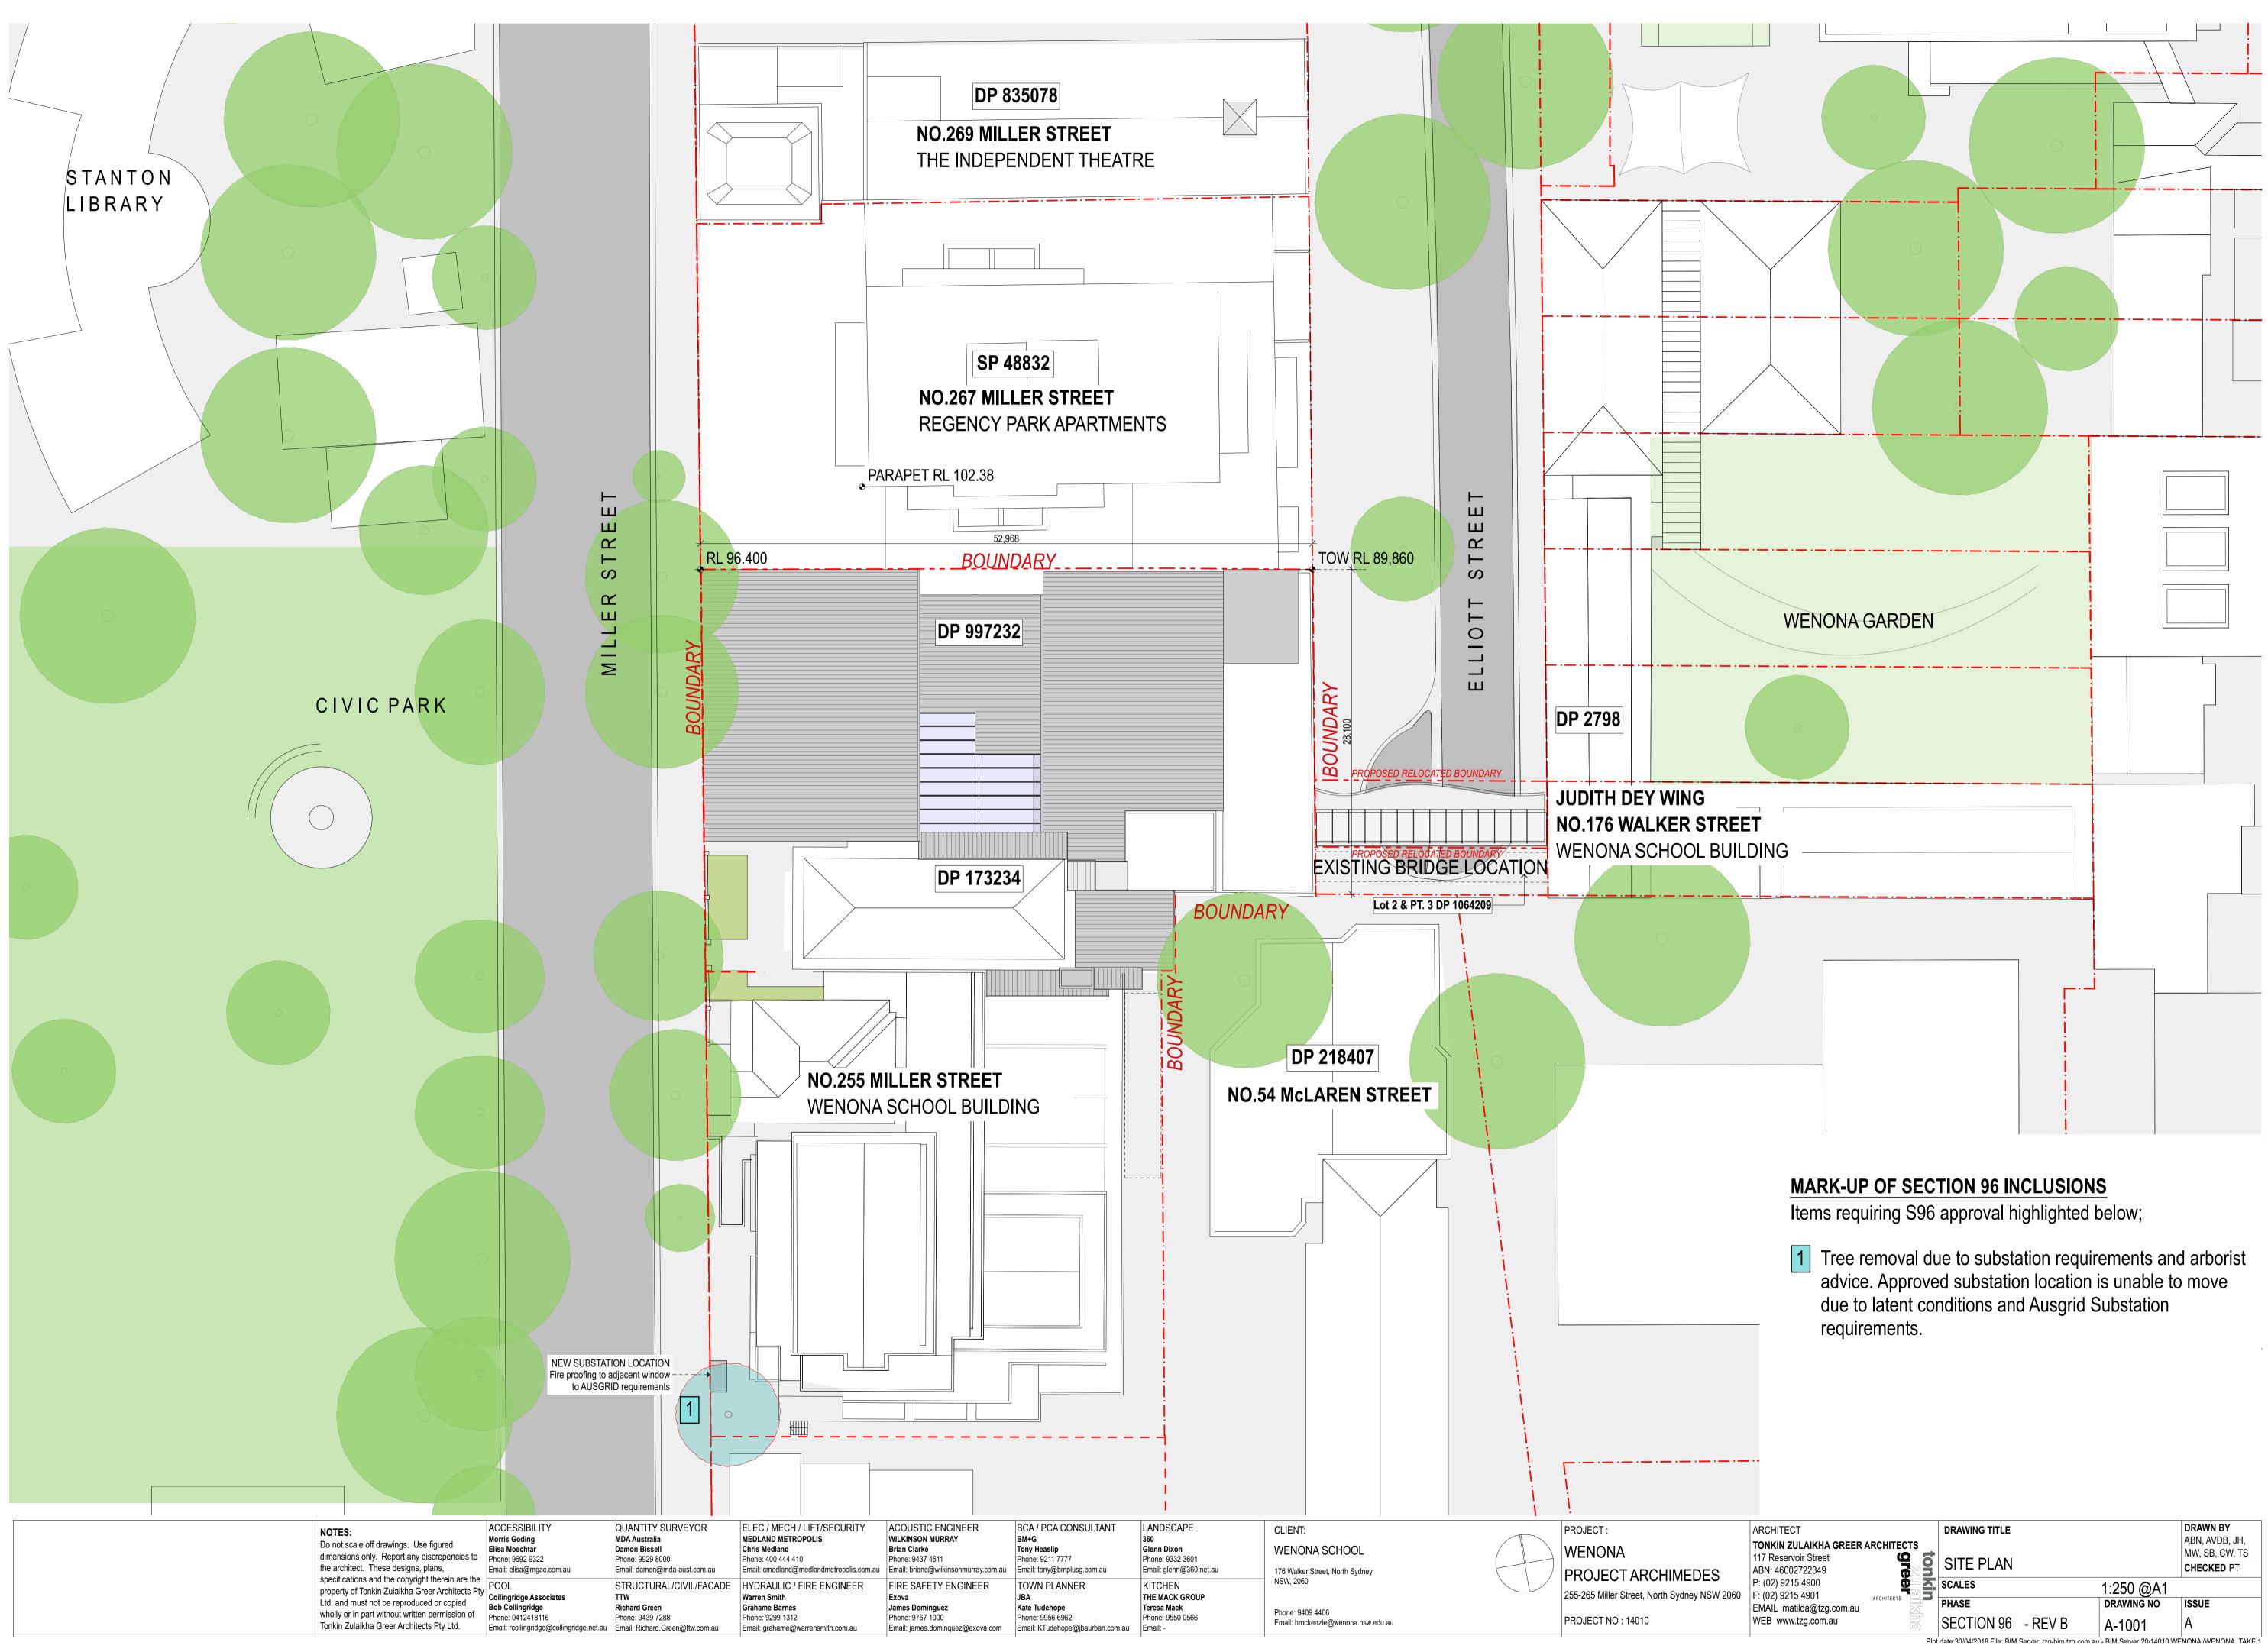

|                                                                                                       | ARCHITECT<br>TONKIN ZULAIKHA GREER                                                                                                   | ARCHITECTS                | DRAWING TITLE    |         |            | <b>drawn by</b><br>Abn, Avdb, Jh, |
|-------------------------------------------------------------------------------------------------------|--------------------------------------------------------------------------------------------------------------------------------------|---------------------------|------------------|---------|------------|-----------------------------------|
| ES<br>NSW 2060                                                                                        | 117 Reservoir Street<br>ABN: 46002722349<br>P: (02) 9215 4900<br>F: (02) 9215 4901<br>EMAIL matilda@tzg.com.au<br>WEB www.tzg.com.au | <b>Gree</b><br>architects | LEVEL 4 PLAN     |         |            | MW, SB, CW, TS<br>CHECKED PT      |
|                                                                                                       |                                                                                                                                      |                           | scales 1:100 @A1 |         |            |                                   |
|                                                                                                       |                                                                                                                                      |                           | PHASE            |         | DRAWING NO | ISSUE                             |
|                                                                                                       |                                                                                                                                      |                           | SECTION 96       | - REV B | A-1006     | A                                 |
| Plot date 30/04/2018 File: RIM Server: tza-him tza com au - RIM Server 20/14010 WENONA /WENONA TAKE 1 |                                                                                                                                      |                           |                  |         |            |                                   |