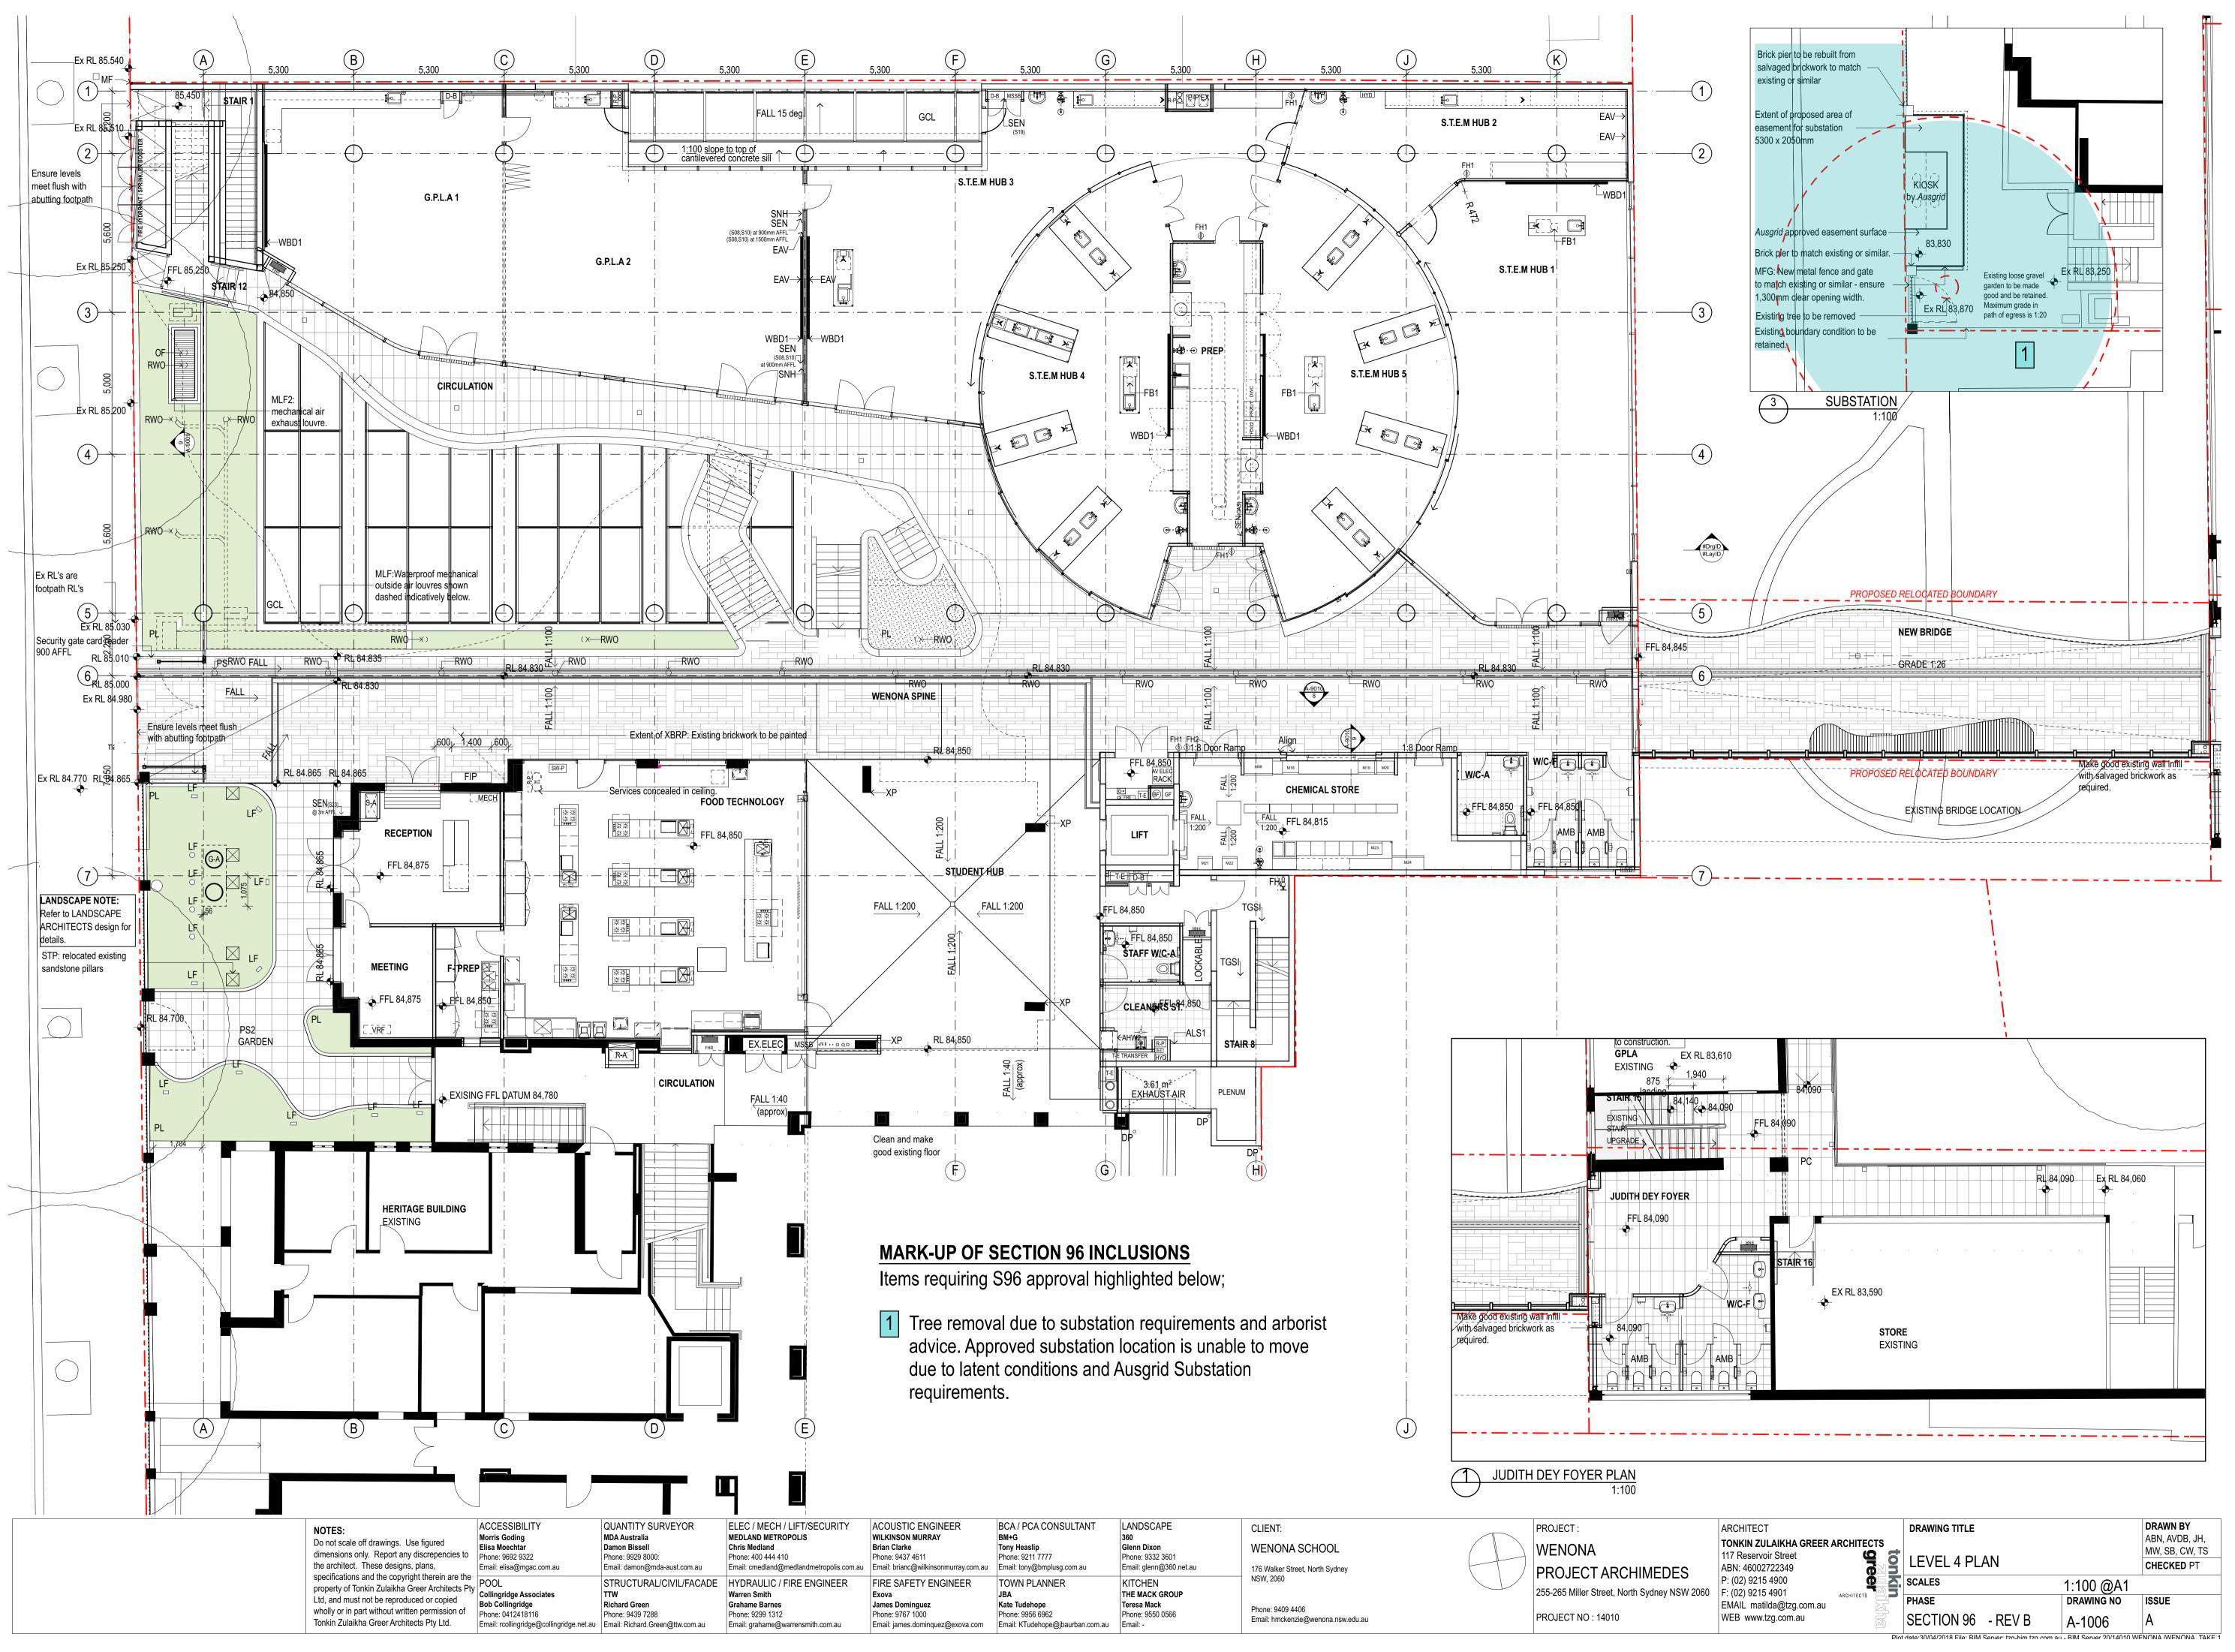

|                                                                                                       | ARCHITECT<br>TONKIN ZULAIKHA GREER                                                                                                   | ARCHITECTS                | DRAWING TITLE    |         |            | <b>drawn by</b><br>Abn, Avdb, Jh, |
|-------------------------------------------------------------------------------------------------------|--------------------------------------------------------------------------------------------------------------------------------------|---------------------------|------------------|---------|------------|-----------------------------------|
| ES<br>NSW 2060                                                                                        | 117 Reservoir Street<br>ABN: 46002722349<br>P: (02) 9215 4900<br>F: (02) 9215 4901<br>EMAIL matilda@tzg.com.au<br>WEB www.tzg.com.au | <b>Gree</b><br>architects | LEVEL 4 PLAN     |         |            | MW, SB, CW, TS<br>CHECKED PT      |
|                                                                                                       |                                                                                                                                      |                           | scales 1:100 @A1 |         |            |                                   |
|                                                                                                       |                                                                                                                                      |                           | PHASE            |         | DRAWING NO | ISSUE                             |
|                                                                                                       |                                                                                                                                      |                           | SECTION 96       | - REV B | A-1006     | A                                 |
| Plot date 30/04/2018 File: RIM Server: tza-him tza com au - RIM Server 20/14010 WENONA /WENONA TAKE 1 |                                                                                                                                      |                           |                  |         |            |                                   |