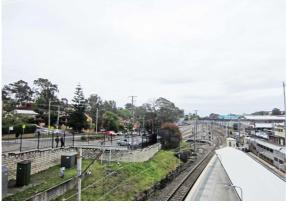

GOSFORD TRAIN STATION - PROPOSED VIEW TOWARDS NORTH

FAUNCE STREET - PROPOSED VIEW TOWARDS NORTH

BEFORE

BEFORE