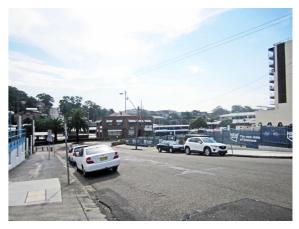

GOSFORD TRAIN STATION - PROPOSED VIEW TOWARDS NORTH

FAUNCE STREET - PROPOSED VIEW TOWARDS NORTH



BEFORE

## Gosford Hospital Redevelopment

This drawing is issued upon the condition it is not copied, reproduced, retained or disclosed to any unauthorised person either wholly or in part without prior consent in writing of fitzpatrick+partners. Do not scale drawings. Check dimensions before commencing work.

Drawings show design intent only. Shop drawings are to be provided for approval prior to construction or manufacture. Inconsistencies are to be reported to fitzpatrick + partners.



PROJECT NORTH SCALE @ A3 PRINT DATE





BEFORE

## Section 96 Submission

CONTEXTURL VIEW ANALYSIS

PROJECT NO. 21516

DRAWING NO. DA-36