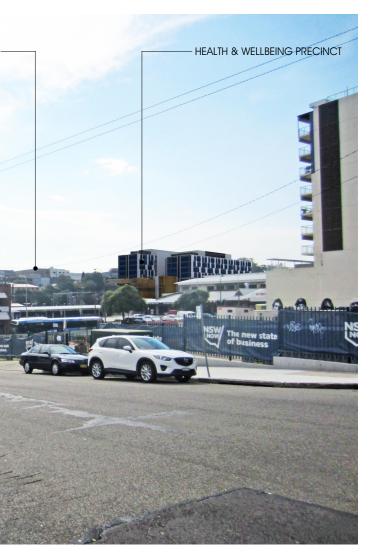

GOSFORD TRAIN STATION - PROPOSED VIEW TOWARDS NORTH

FAUNCE STREET - PROPOSED VIEW TOWARDS NORTH

BEFORE