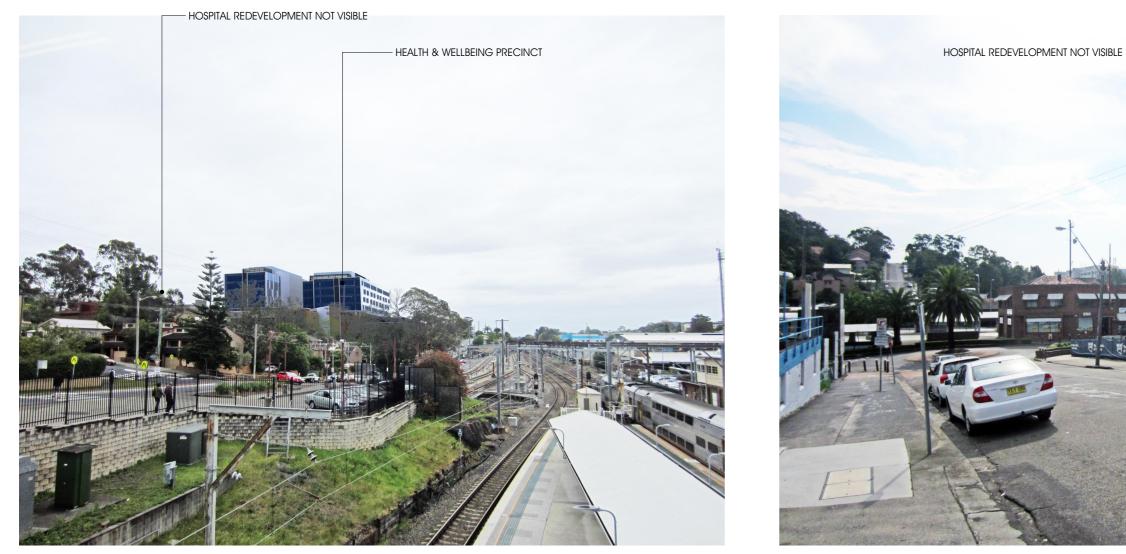

GOSFORD TRAIN STATION - PROPOSED VIEW TOWARDS NORTH

FAUNCE STREET - PROPOSED VIEW TOWARDS NORTH

BEFORE