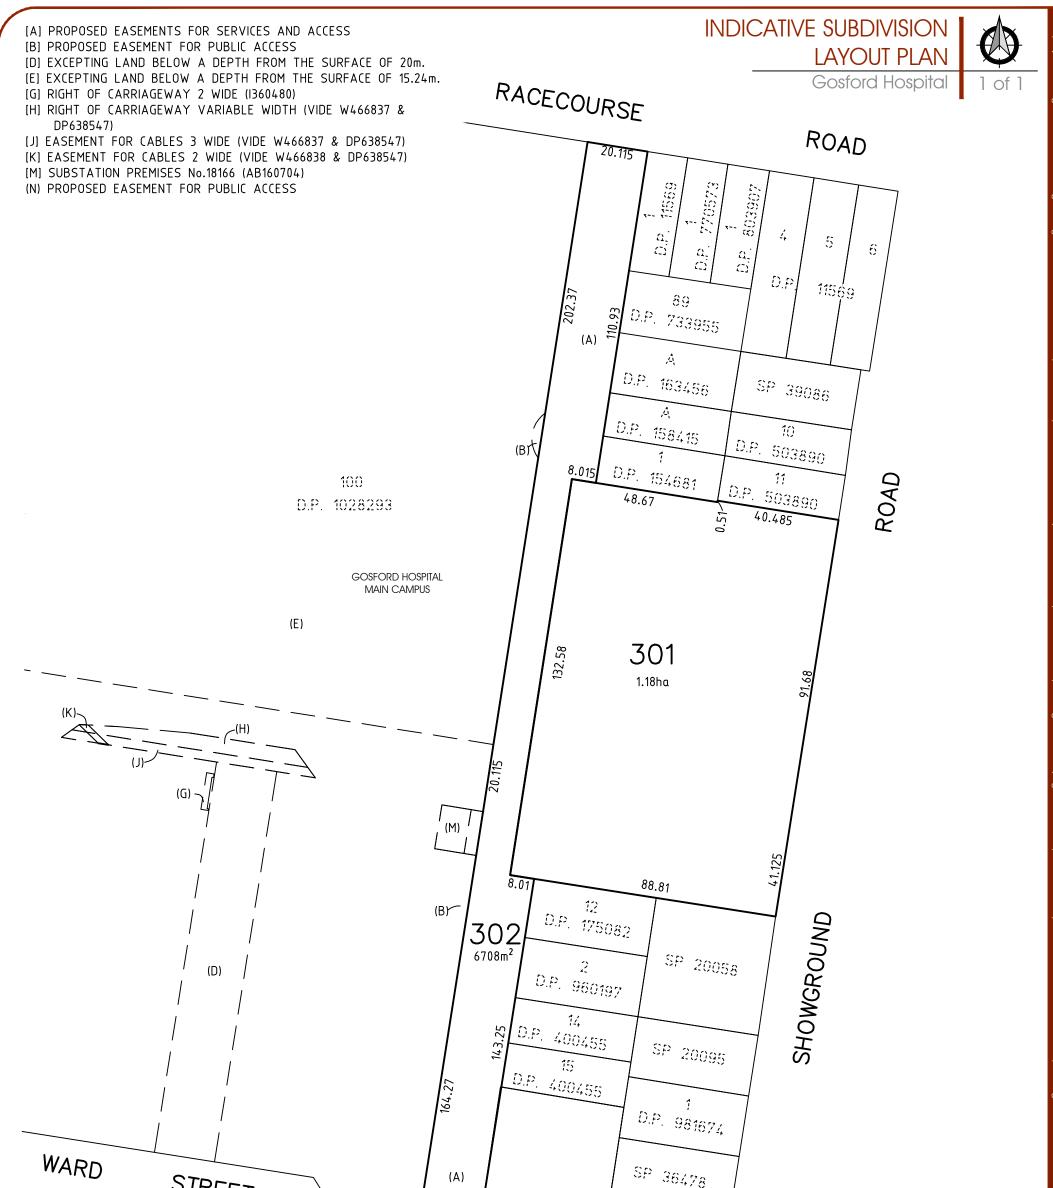

| Image: Note of the second s |            |                                       |         |                          |                       | NOTE:<br>BOUNDARIES HAVE BEEN<br>DETERMINED BY PLAN<br>DIMENSIONS & COUNCIL G.I.S.<br>DATA ONLY AND HAVE NOT<br>BEEN SURVEYED.<br>ALL DIMENSIONS, EASEMENT<br>POSITIONS AND AREAS ARE | PUF<br>PROPEF<br>DESCRIPT<br>COUNCI | PLAN INDICATIVE<br>PURPOSE: SUBDIVISION LAYOUT<br>GOSFORD<br>PROPERTY HOSPITAL<br>DESCRIPTION: HEALTH & WELLBEING PRECINCT<br>DEVELOPMENT LOT<br>COUNCIL: GOSFORD CITY<br>DWG REF: 190170S-SK-003 PM: AO |       |  |
|-----------------------------------------------------------------------------------------------------------------------------------------------------------------------------------------------------------------------