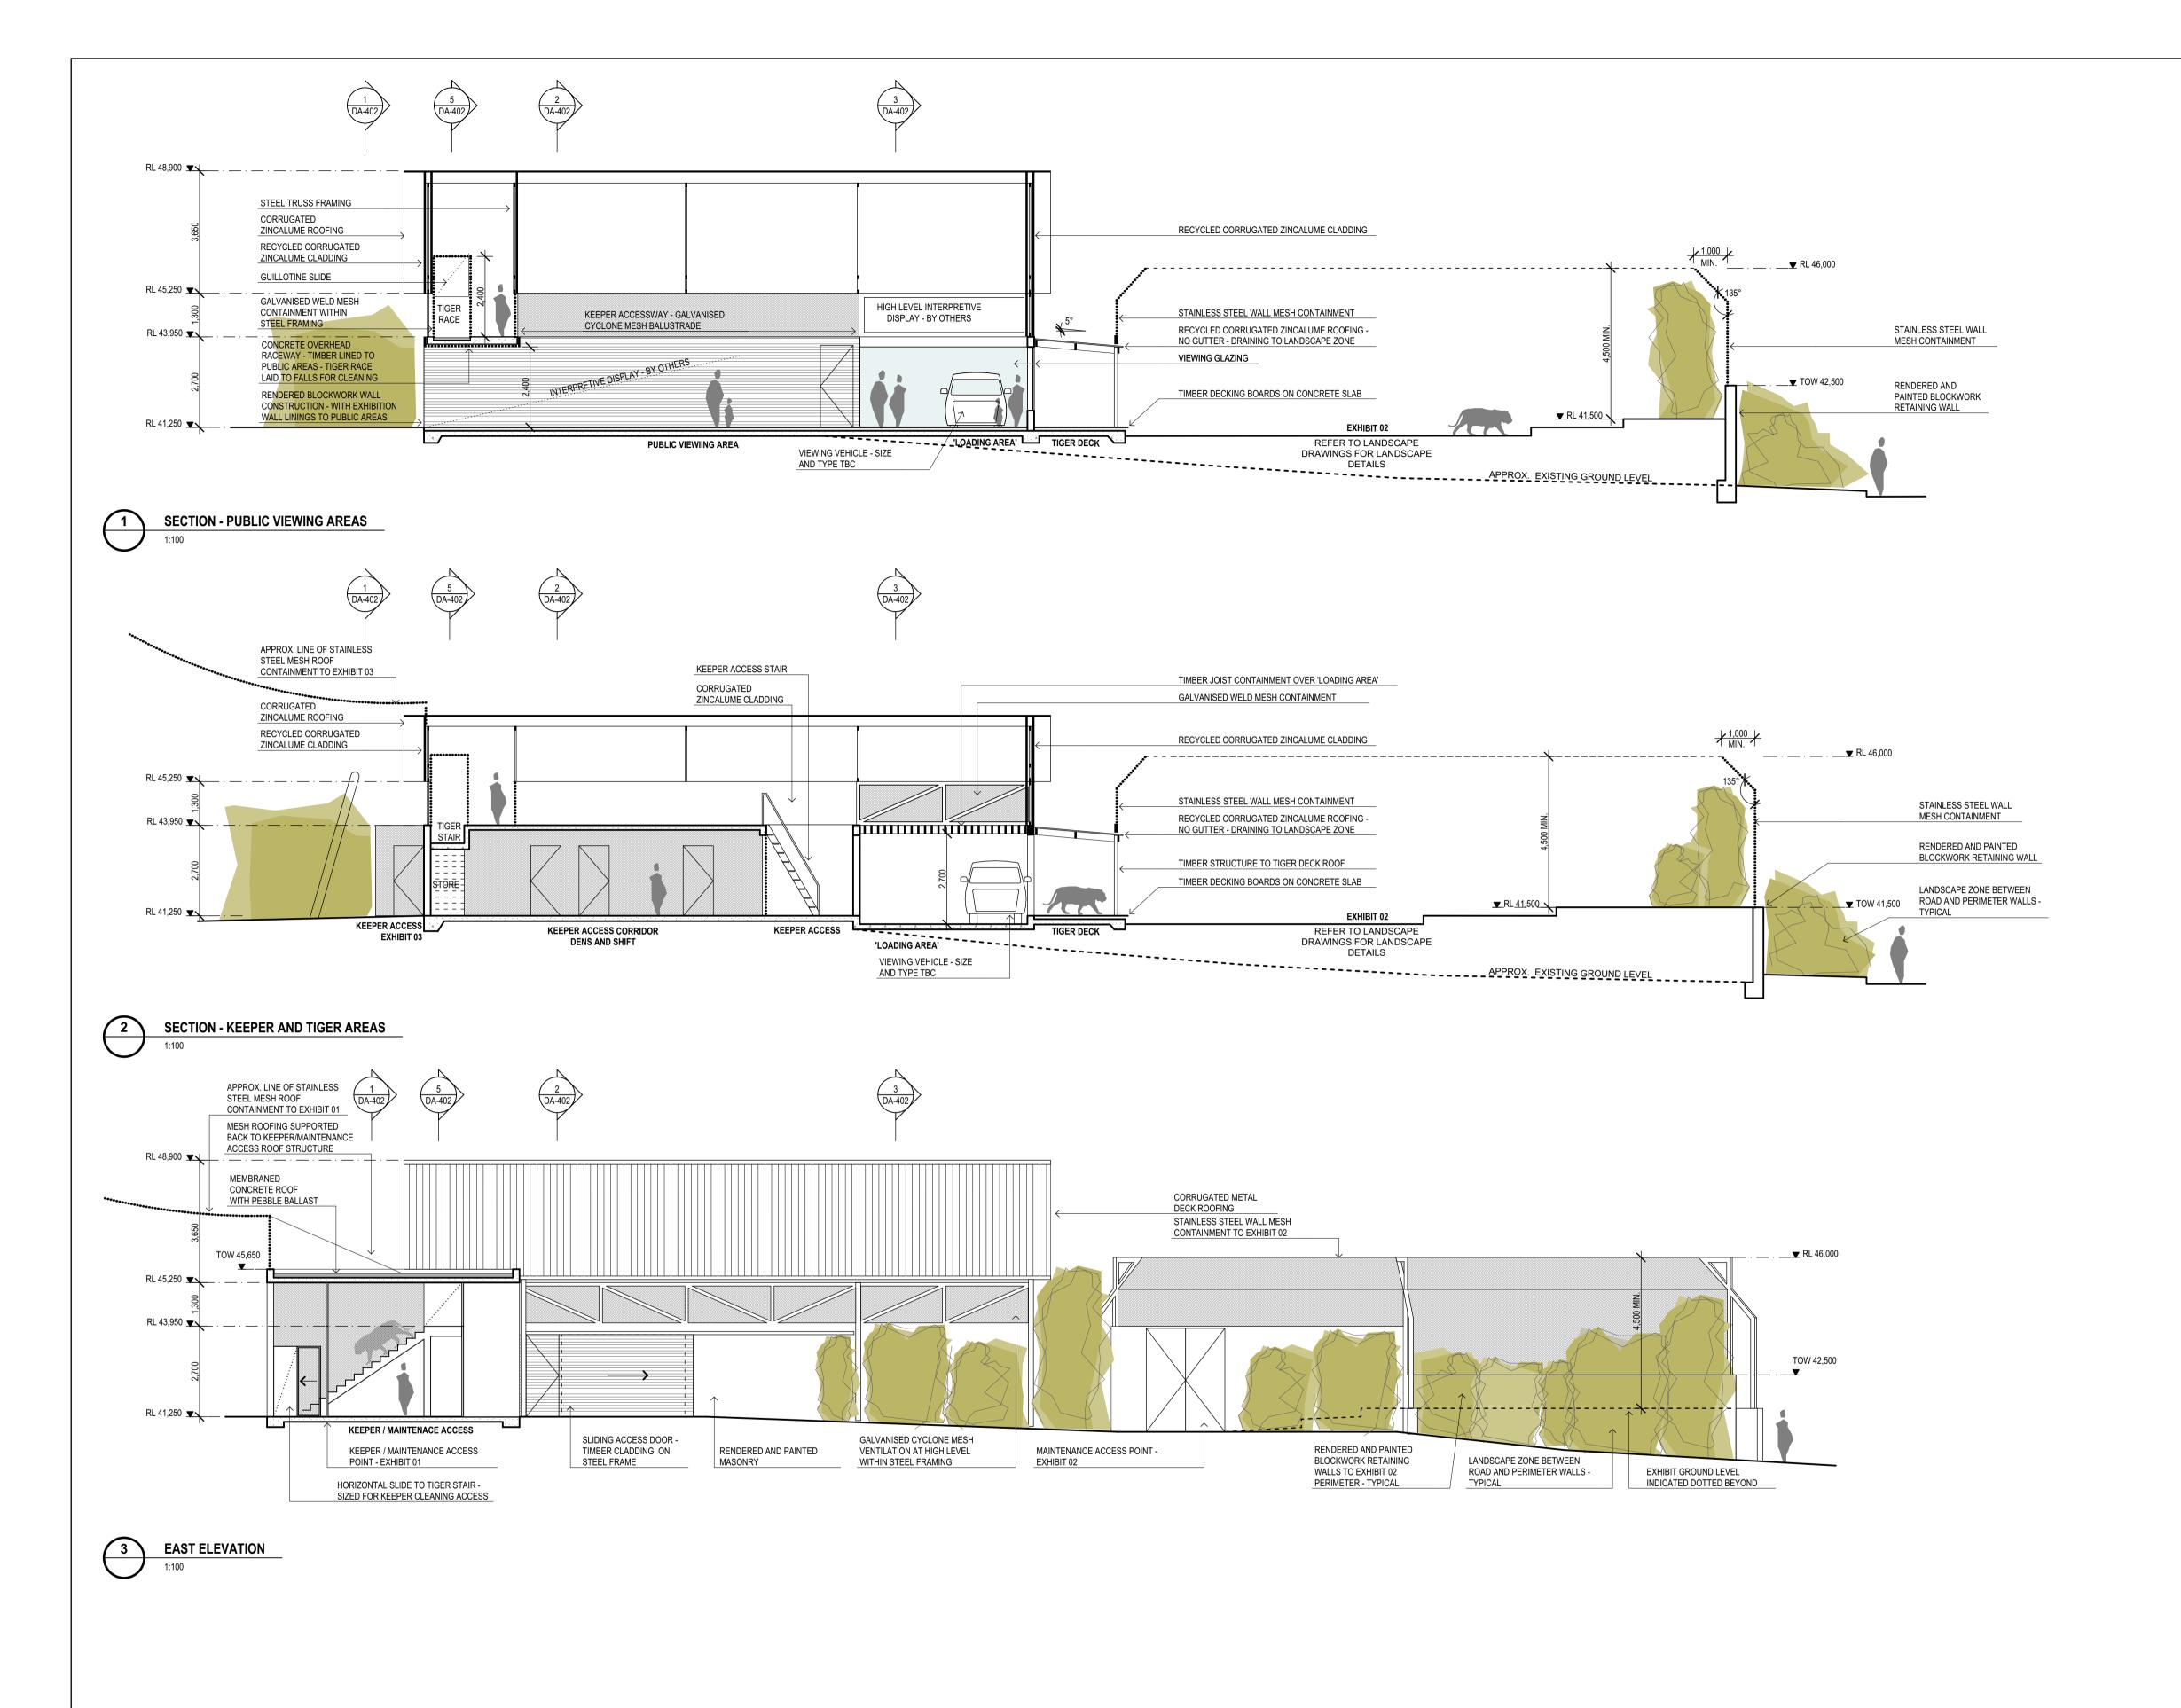

| EV DESCRIPTION                  | DATE REV DESCRIPTION | DATE         | LANDSCAPE ARCHITECT                        | MECHANICAL ENGINEER                                                                                                                                      | ELECTRICAL / COMMS ENGINEER ESD CONSULTANT |                                                                                        | LEGEND                                                                                                                                                                                                                        | NORTH                                                               | CLIENT                                 | PROJECT TITLE                                                    |                                                                           | TITLE                        | TITLE                                                     |  |
|---------------------------------|----------------------|--------------|--------------------------------------------|----------------------------------------------------------------------------------------------------------------------------------------------------------|--------------------------------------------|----------------------------------------------------------------------------------------|-------------------------------------------------------------------------------------------------------------------------------------------------------------------------------------------------------------------------------|---------------------------------------------------------------------|----------------------------------------|------------------------------------------------------------------|---------------------------------------------------------------------------|------------------------------|-----------------------------------------------------------|--|
| 01 ISSUED FOR PLANNING APPROVAL | 13/05/15             |              | Victoria 3113                              | Shelmerdines 55 Hume St, Crows Nest NSW 2065 tel: 02 9436 3021  CIVIL ENGINEER  SDA Structures Studio 2, Victoria Rd Rozelle, NSW 2039 tel: 02 9810 6911 | 55 Hume St, Crows Nest<br>NSW 2065         | Surface Design<br>Suite 11.03, 68 York Street<br>Sydney, NSW 2000<br>tel: 02 9249 1400 | DO NOT SCALE DRAWINGS. USE FIGURED DIMENSIONS ONLY. VERIFY ALL DIMENSIONS ON SITE. REFER ANY DISCREPANCIES TO THE ARCHITECT THIS DRAWING, THE INFORMATION ON IT AND THE DESIGN ARE COPYRIGHT OF LAHZ NIMMO ARCHITECTS PTY LTD |                                                                     | TARONGA CONSERVATION SOCIETY AUSTRALIA | TARONGA ZOO - SUMATRAN TIGER                                     |                                                                           | MIDPOINT BUILDING - SECTIONS |                                                           |  |
|                                 |                      |              |                                            |                                                                                                                                                          |                                            |                                                                                        |                                                                                                                                                                                                                               | CONSERVATION SOCIETY AUSTRALIA                                      |                                        | lahznimmo architects Suite 404, Flourmill Studios T 02 9550 5200 |                                                                           | 3/05/2015 1:100              |                                                           |  |
|                                 |                      | St Leonards, | St Leonards, NSW 2065<br>tel: 02 9439 7288 |                                                                                                                                                          | NSW 2061<br>tel: 02 8923 8444              |                                                                                        |                                                                                                                                                                                                                               | THIS DRAWING, THE INFORMATION ON IT AND THE DESIGN ARE COPYRIGHT OF |                                        | LE CHECK 5 10                                                    | 3 Gladstone St F 02 9550 5233<br>Newtown NSW 2042 Australia www.lahznimmo |                              | TNO.   DRAWING NO.   RE   RE   RE   RE   RE   RE   RE   R |  |