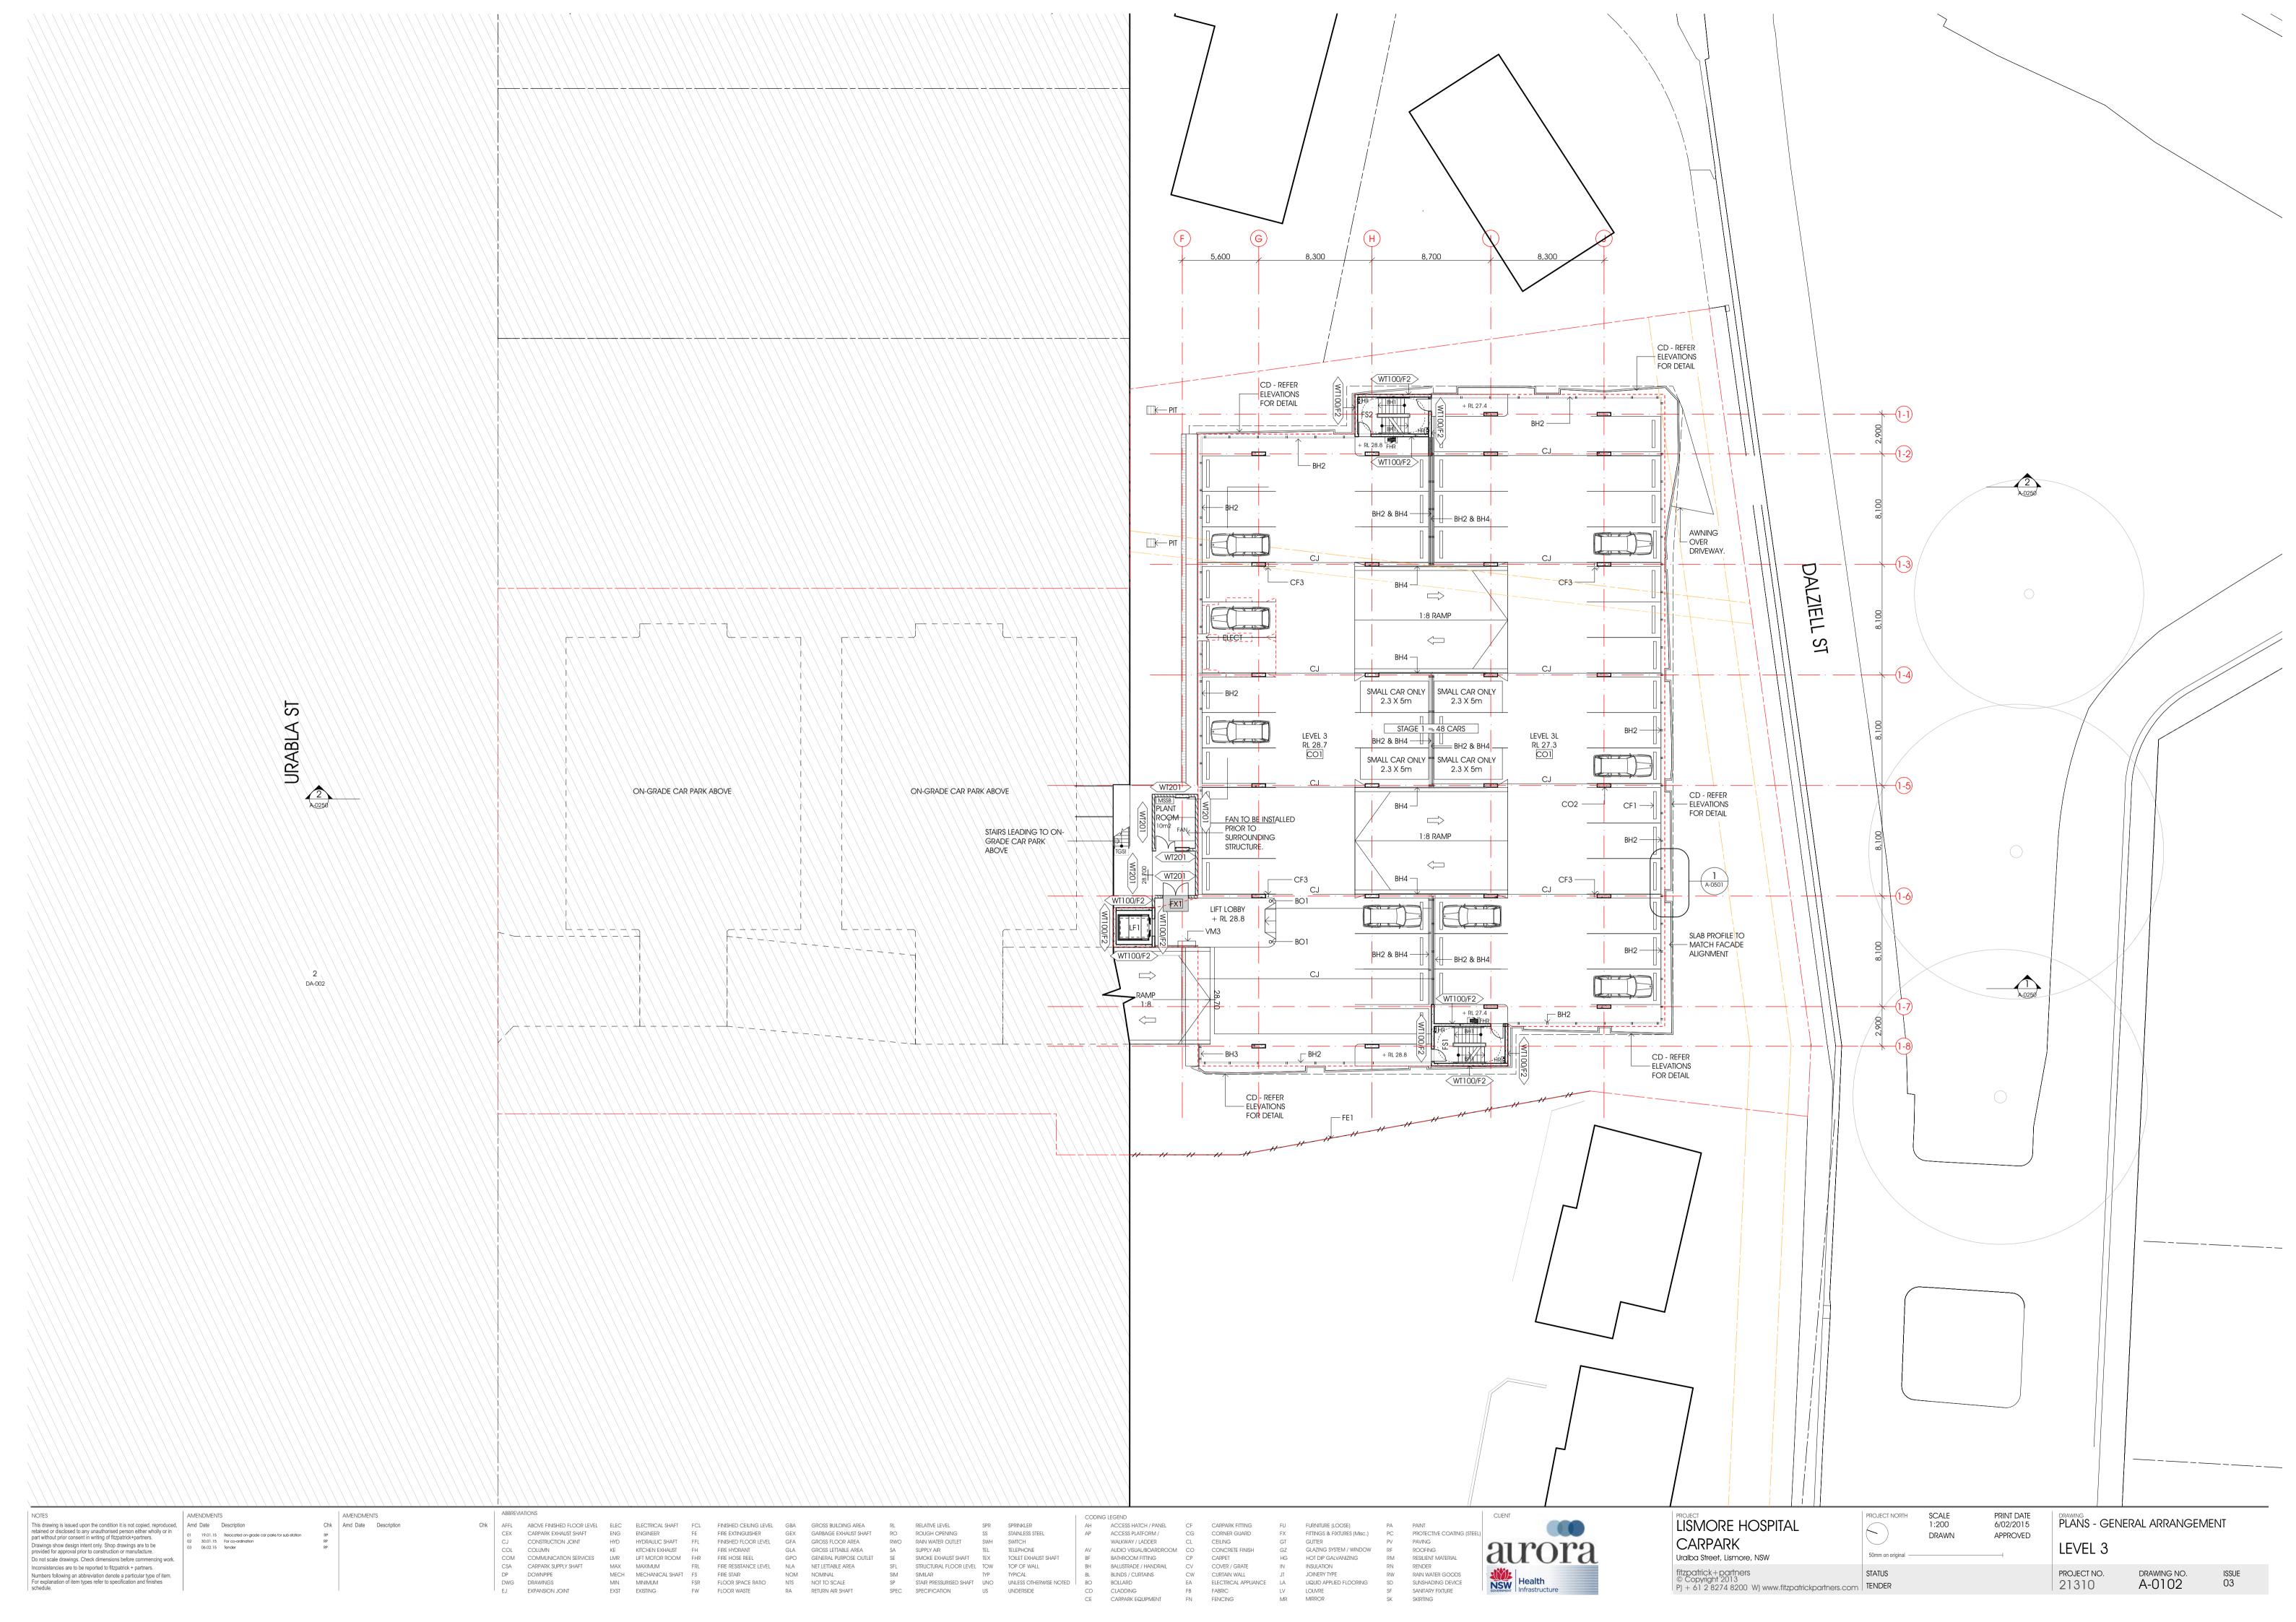

fitzpatrick+partners PRINT DATE 12/02/2015 SCALE 1:200 PROJECT NORTH AMENDMENTS AMENDMENTS LISMORE HOSPITAL ELEVATIONS CODING LEGEND This drawing is issued upon the condition it is not copied, reproduced, retained or disclosed to any unauthorised person either wholly or in part without prior consent in writing of fitzpatrick+partners.

Drawings show design intent only. Shop drawings are to be provided for approval prior to construction or manufacture.

Do not scale drawings. Check dimensions before commencing work Chk Amd Date Description PROTECTIVE COATING (STEEL CEX CARPARK EXHAUST SHAFT ENG ENGINEER FIRE EXTINGUISHER GARBAGE EXHAUST SHAFT ROUGH OPENING STAINLESS STEEL AP ACCESS PLATFORM / CORNER GUARD FITTINGS & FIXTURES (Misc.) DRAWN APPROVED SWH SWITCH
TEL TELEPHONE CARPARK