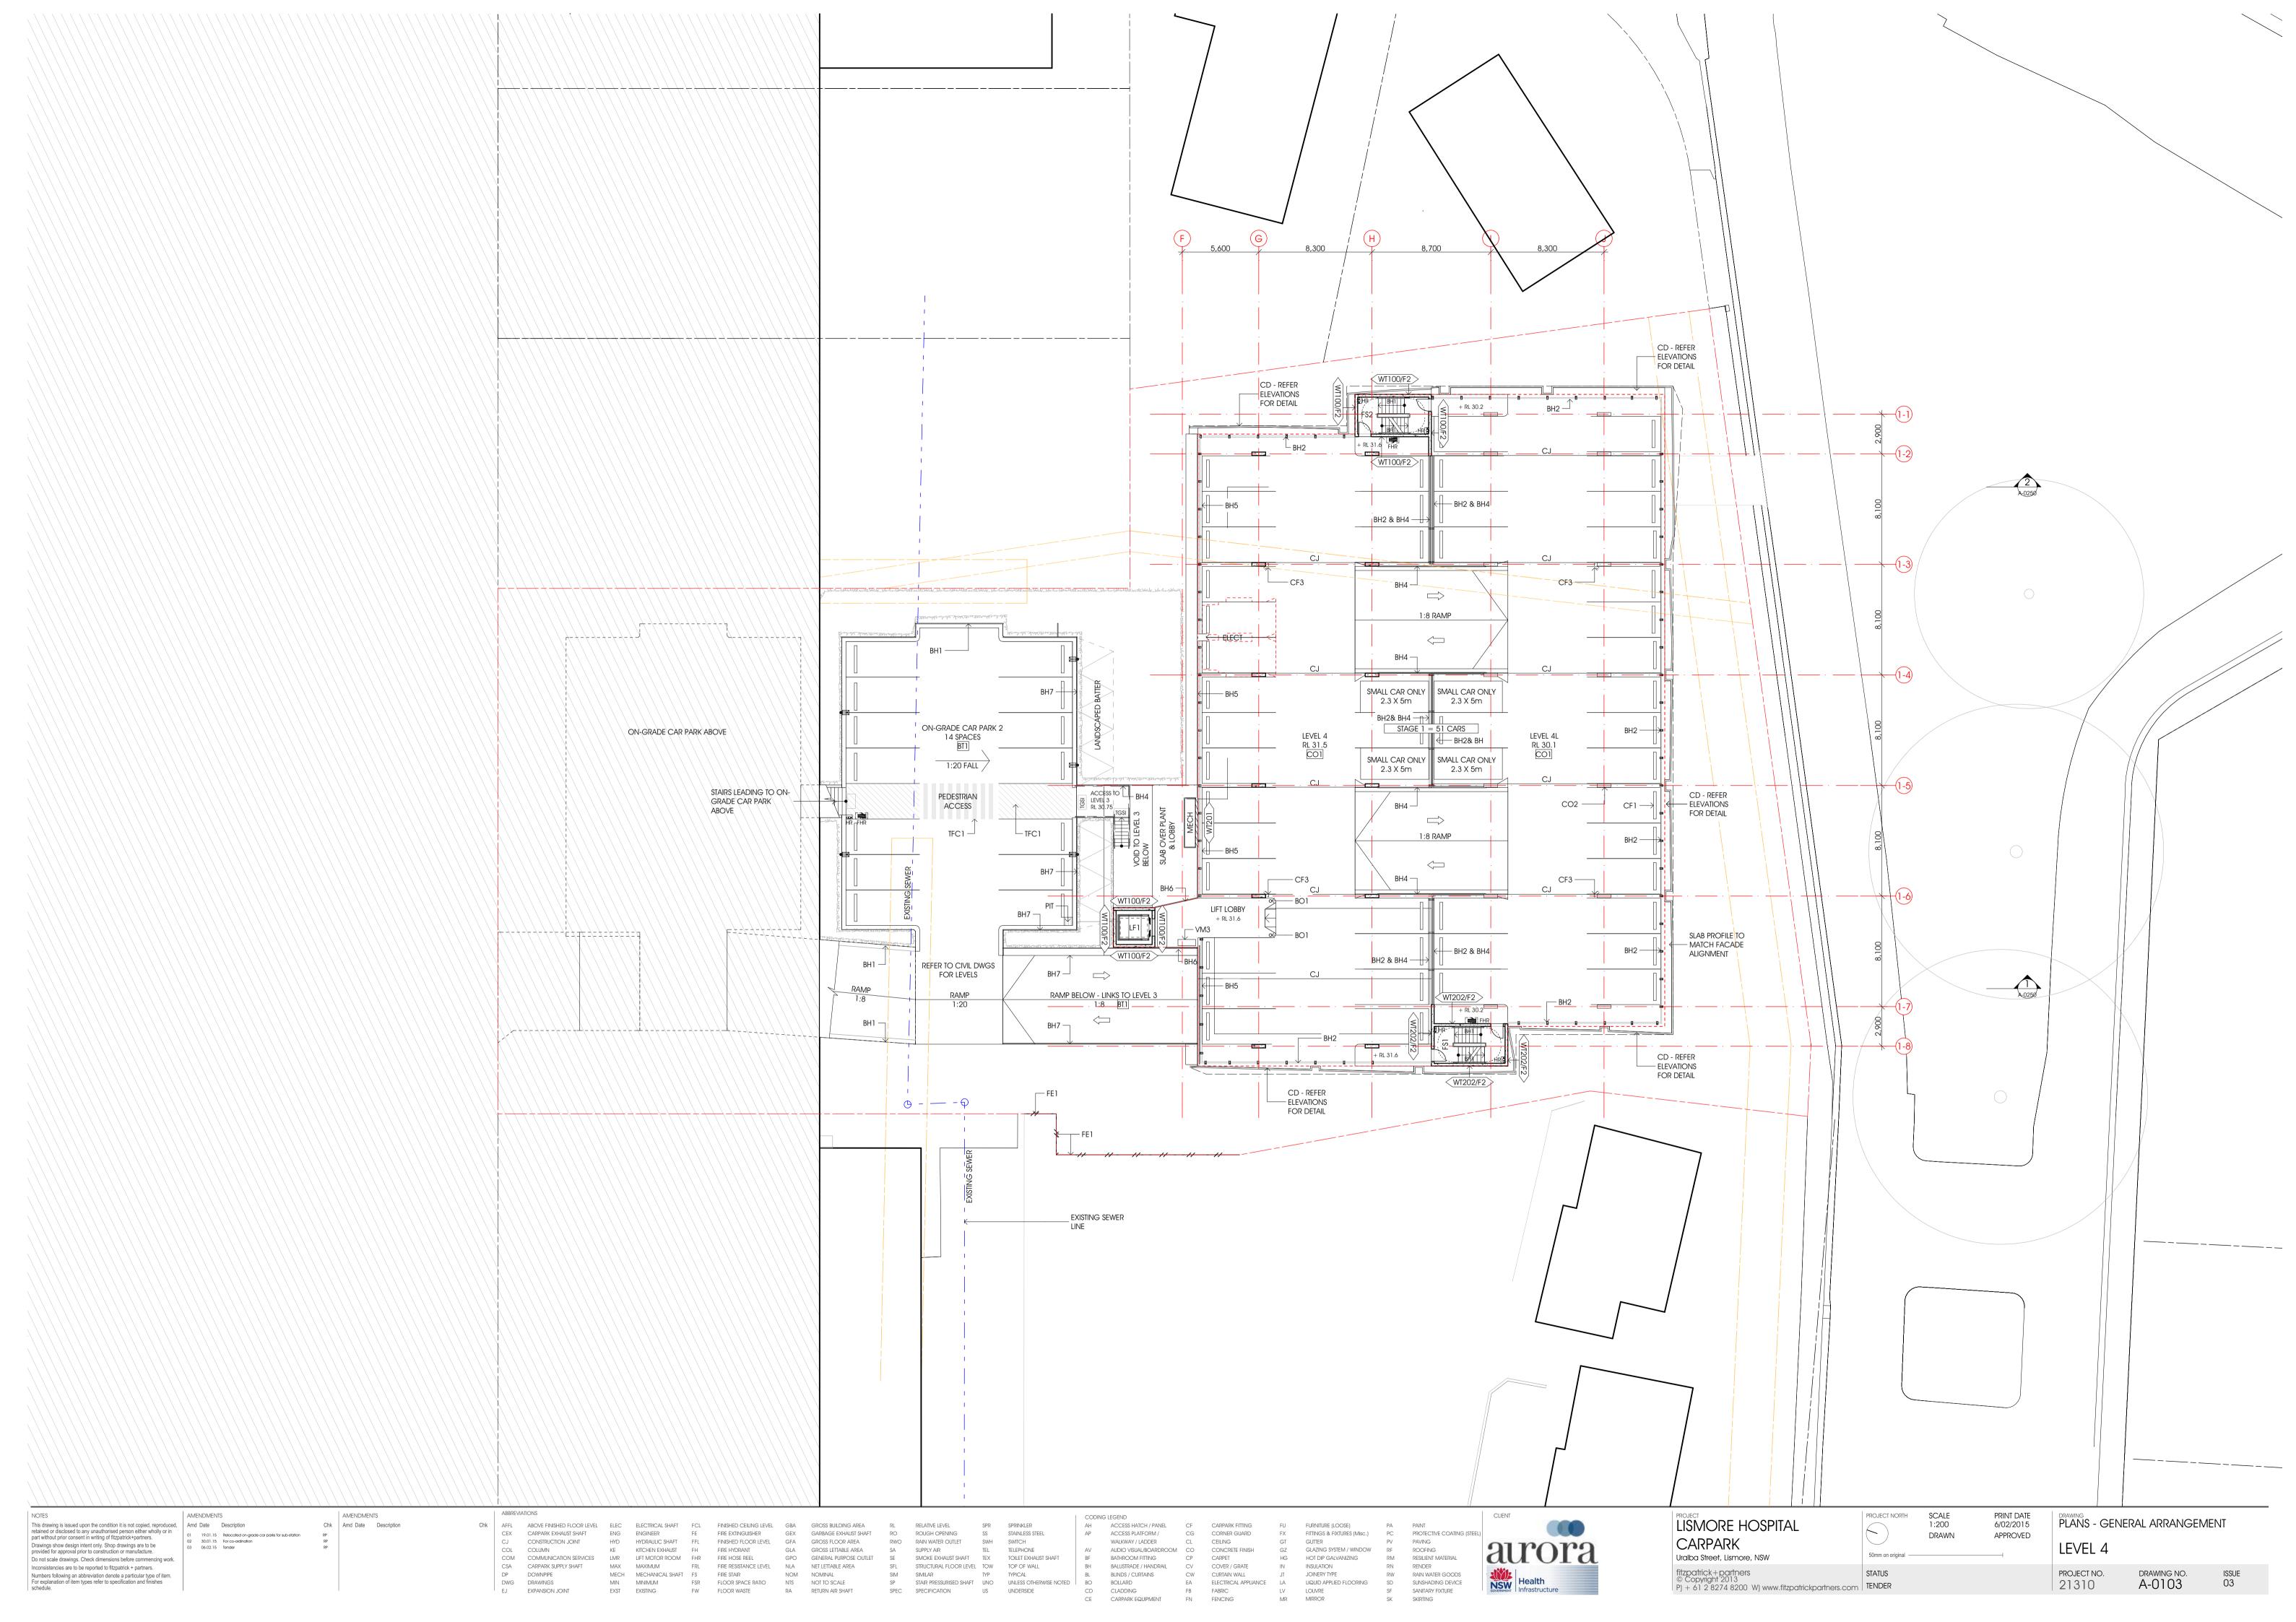

fitzpatrick+partners PRINT DATE 12/02/2015 SCALE 1:200 PROJECT NORTH AMENDMENTS AMENDMENTS LISMORE HOSPITAL ELEVATIONS CODING LEGEND This drawing is issued upon the condition it is not copied, reproduced, retained or disclosed to any unauthorised person either wholly or in part without prior consent in writing of fitzpatrick+partners.

Drawings show design intent only. Shop drawings are to be provided for approval prior to construction or manufacture.

Do not scale drawings. Check dimensions before commencing work Chk Amd Date Description PROTECTIVE COATING (STEEL CEX CARPARK EXHAUST SHAFT ENG ENGINEER FIRE EXTINGUISHER GARBAGE EXHAUST SHAFT ROUGH OPENING STAINLESS STEEL AP ACCESS PLATFORM / CORNER GUARD FITTINGS & FIXTURES (Misc.) DRAWN APPROVED SWH SWITCH
TEL TELEPHONE CARPARK CJ