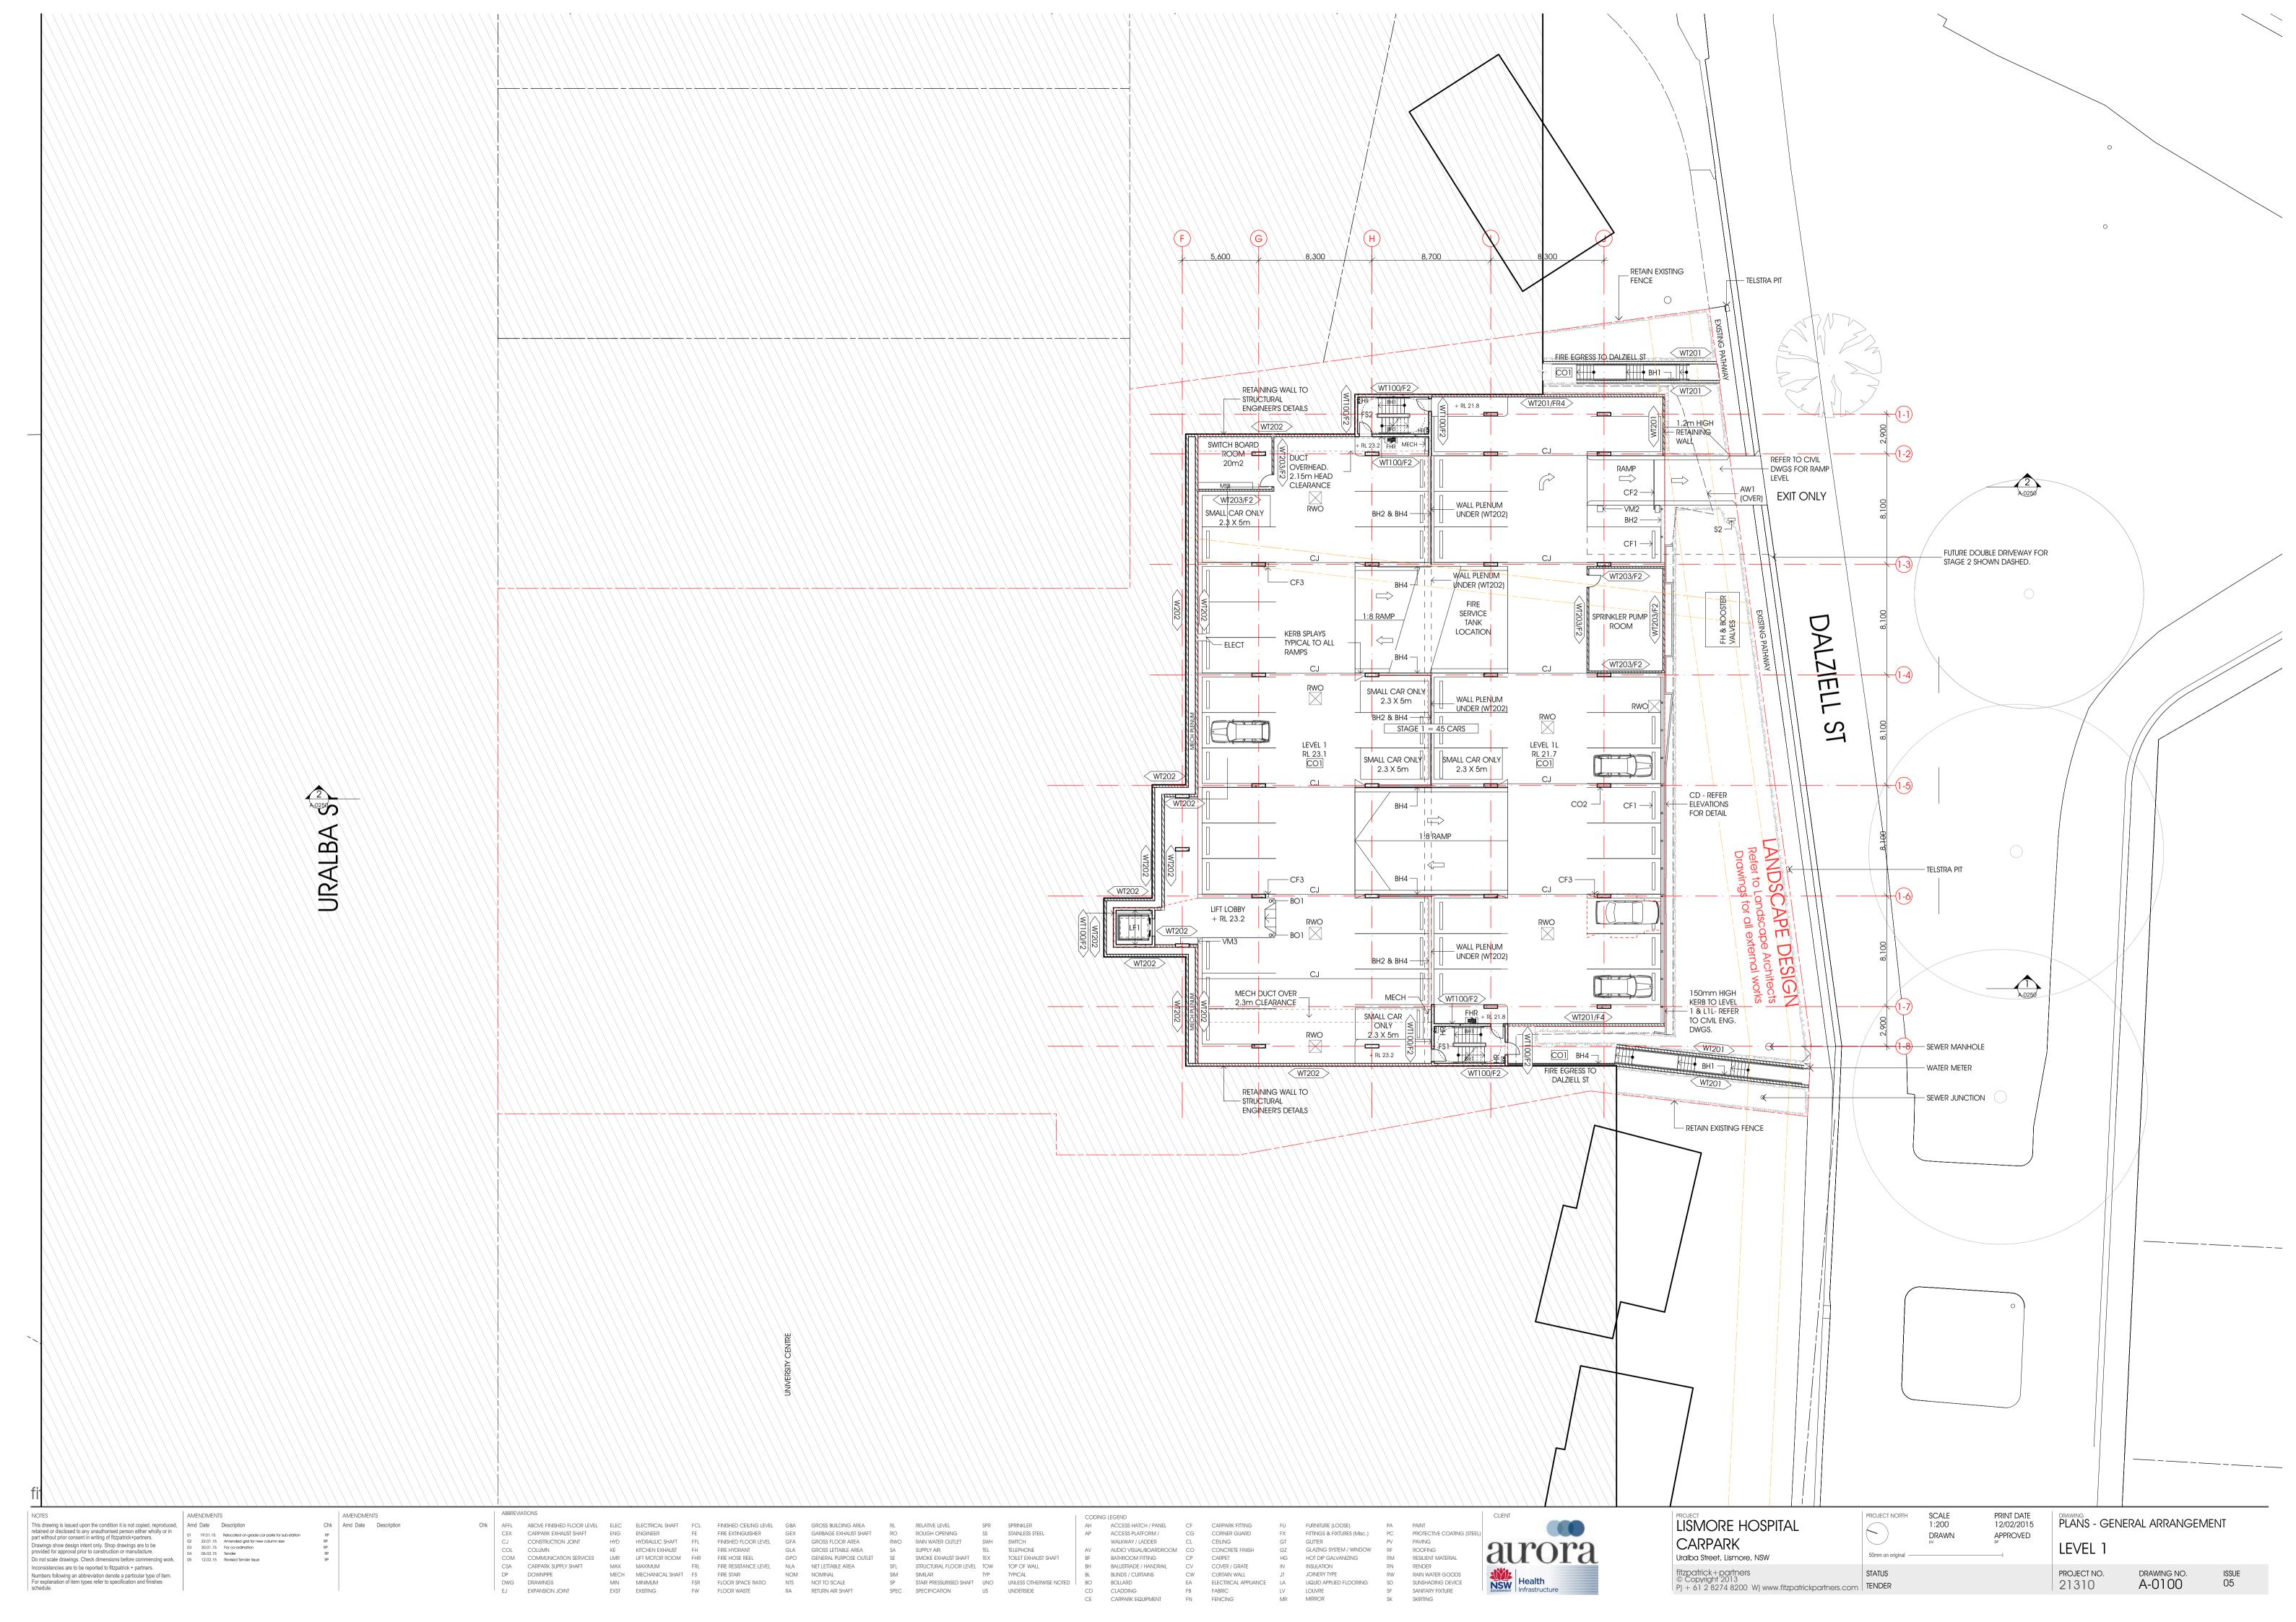

fitzpatrick+partners PRINT DATE 12/02/2015 SCALE 1:200 PROJECT NORTH AMENDMENTS AMENDMENTS LISMORE HOSPITAL ELEVATIONS CODING LEGEND This drawing is issued upon the condition it is not copied, reproduced, retained or disclosed to any unauthorised person either wholly or in part without prior consent in writing of fitzpatrick+partners.

Drawings show design intent only. Shop drawings are to be provided for approval prior to construction or manufacture.

Do not scale drawings. Check dimensions before commencing work Chk Amd Date Description PROTECTIVE COATING (STEEL CEX CARPARK EXHAUST SHAFT ENG ENGINEER FIRE EXTINGUISHER GARBAGE EXHAUST SHAFT ROUGH OPENING STAINLESS STEEL AP ACCESS PLATFORM / CORNER GUARD FITTINGS & FIXTURES (Misc.) DRAWN APPROVED SWH SWITCH
TEL TELEPHONE CARP