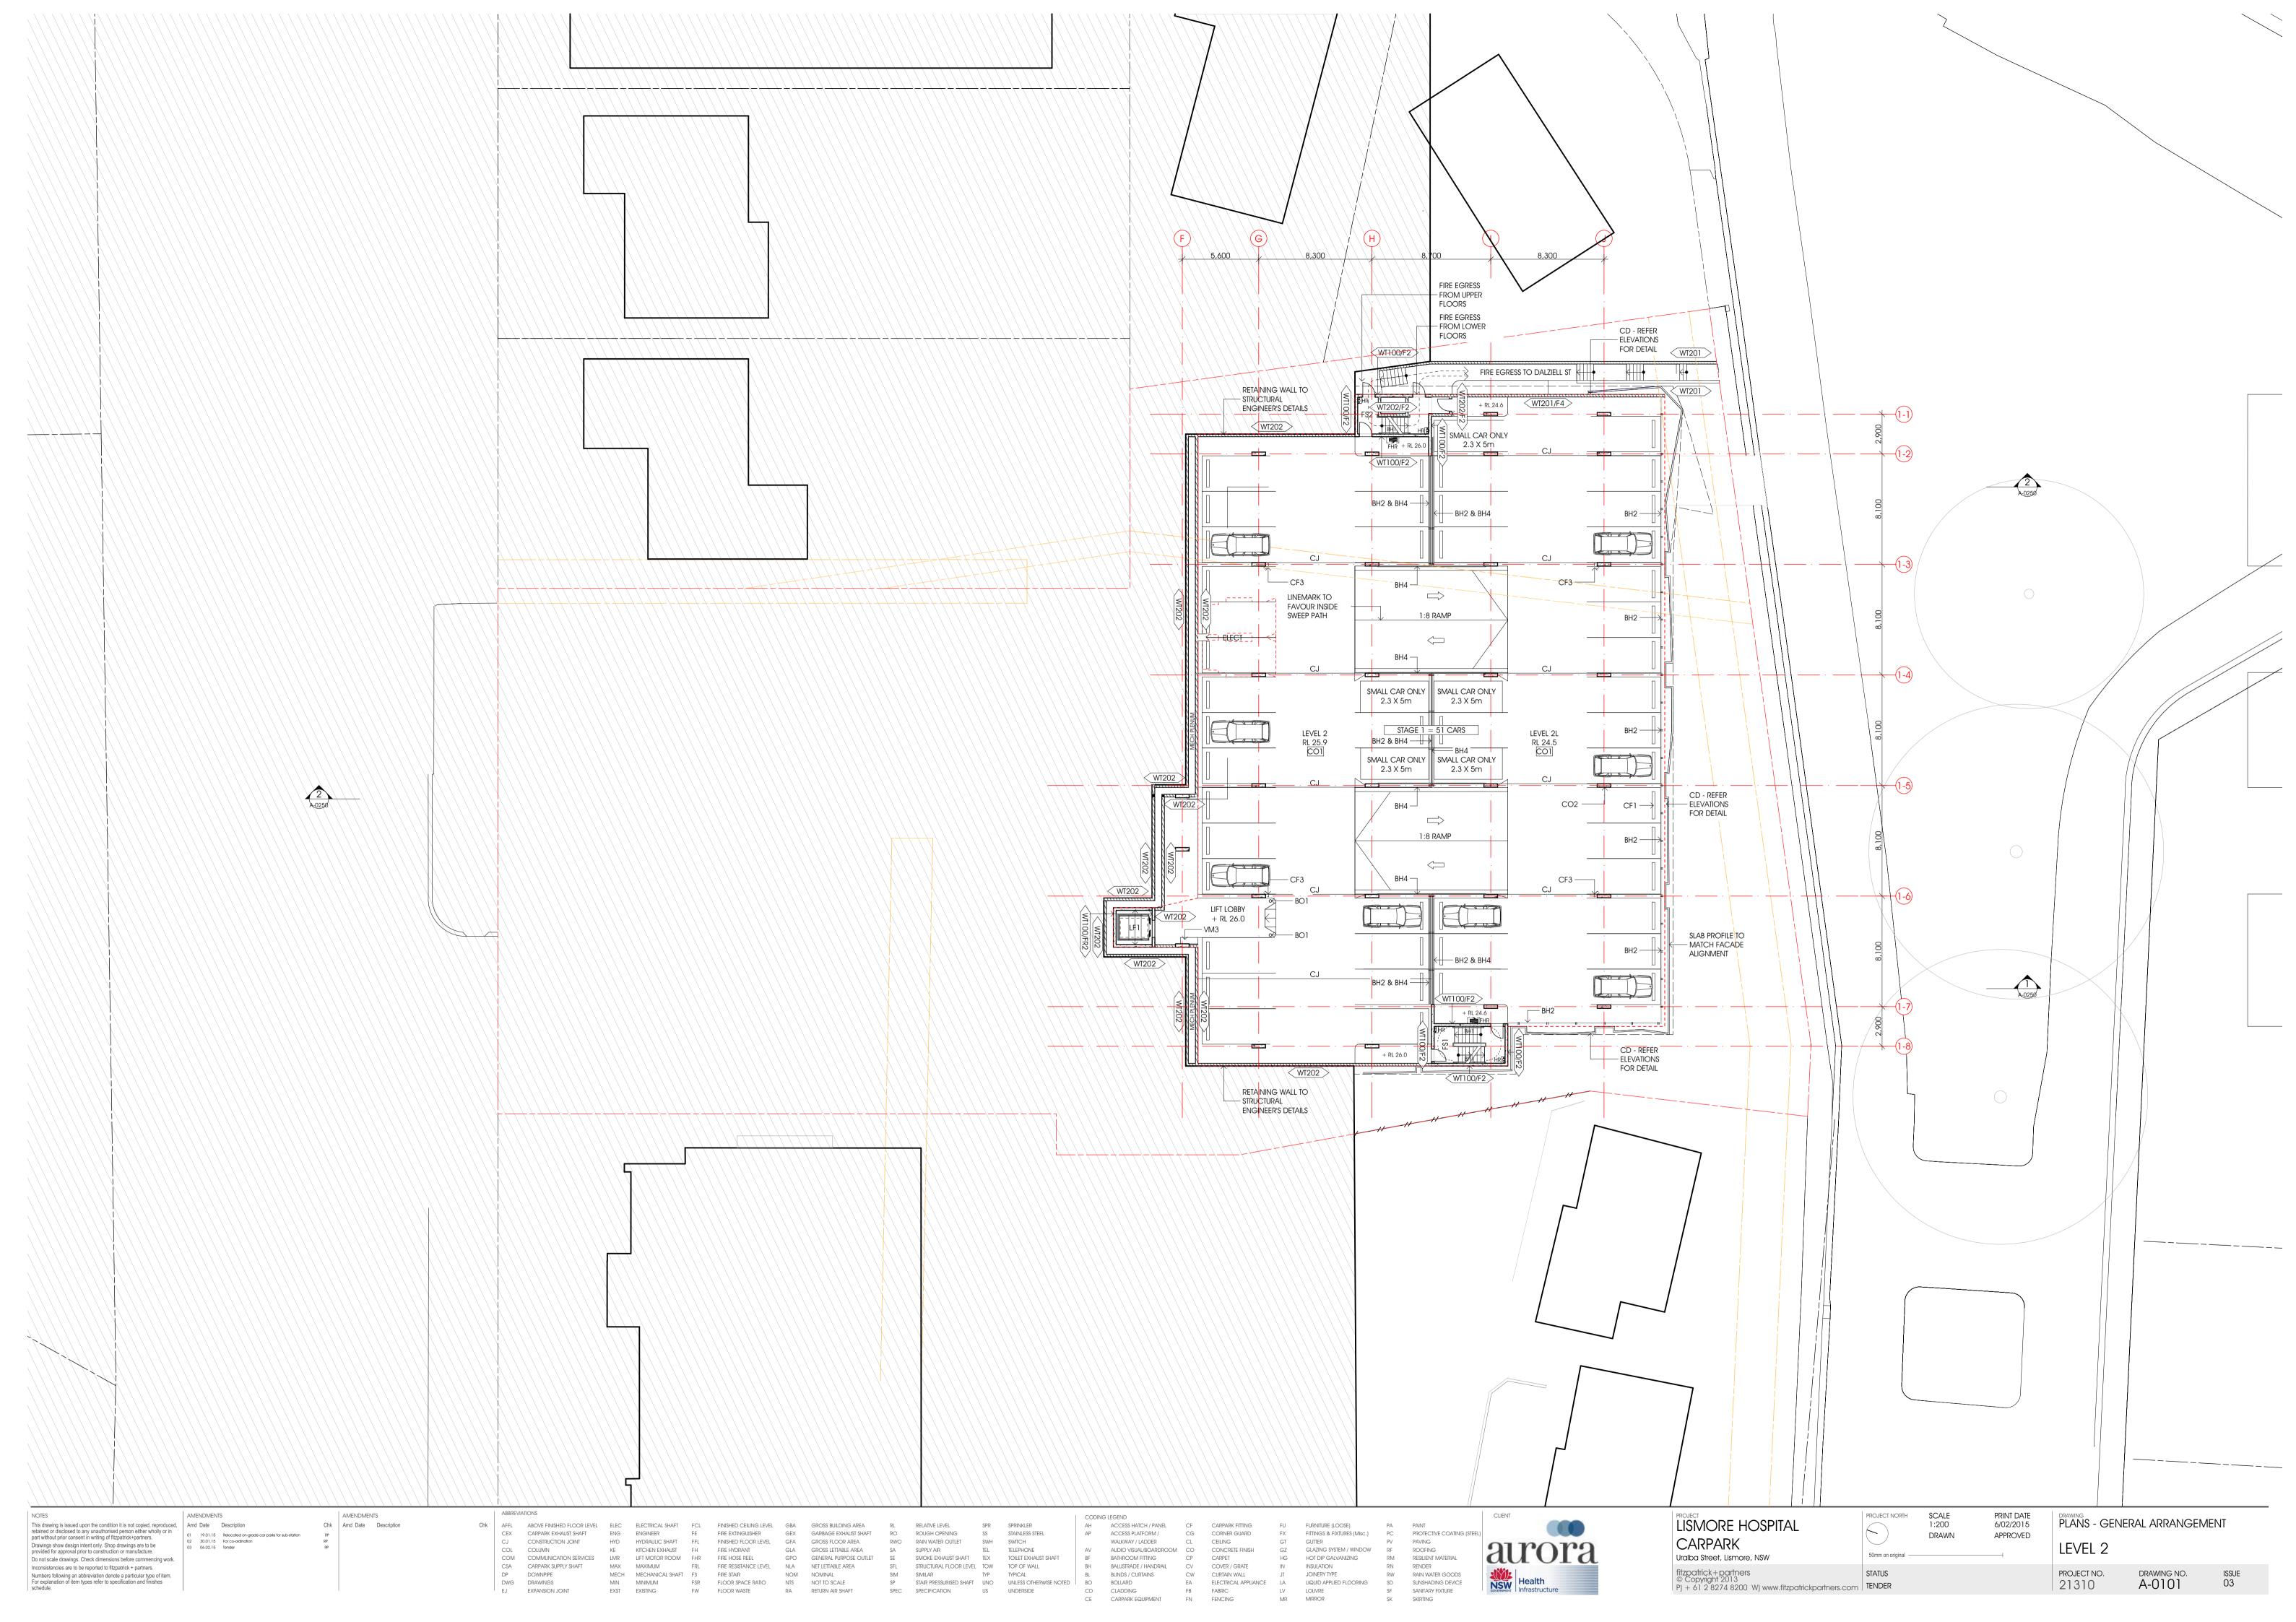

fitzpatrick+partners PRINT DATE 12/02/2015 SCALE 1:200 PROJECT NORTH AMENDMENTS AMENDMENTS LISMORE HOSPITAL ELEVATIONS CODING LEGEND This drawing is issued upon the condition it is not copied, reproduced, retained or disclosed to any unauthorised person either wholly or in part without prior consent in writing of fitzpatrick+partners.

Drawings show design intent only. Shop drawings are to be provided for approval prior to construction or manufacture.

Do not scale drawings. Check dimensions before commencing work Chk Amd Date Description PROTECTIVE COATING (STEEL CEX CARPARK EXHAUST SHAFT ENG ENGINEER FIRE EXTINGUISHER GARBAGE EXHAUST SHAFT ROUGH OPENING STAINLESS STEEL AP ACCESS PLATFORM / CORNER GUARD FITTINGS & FIXTURES (Misc.) DRAWN APPROVED SWH SWITCH
TEL TELEPHONE CARPAR