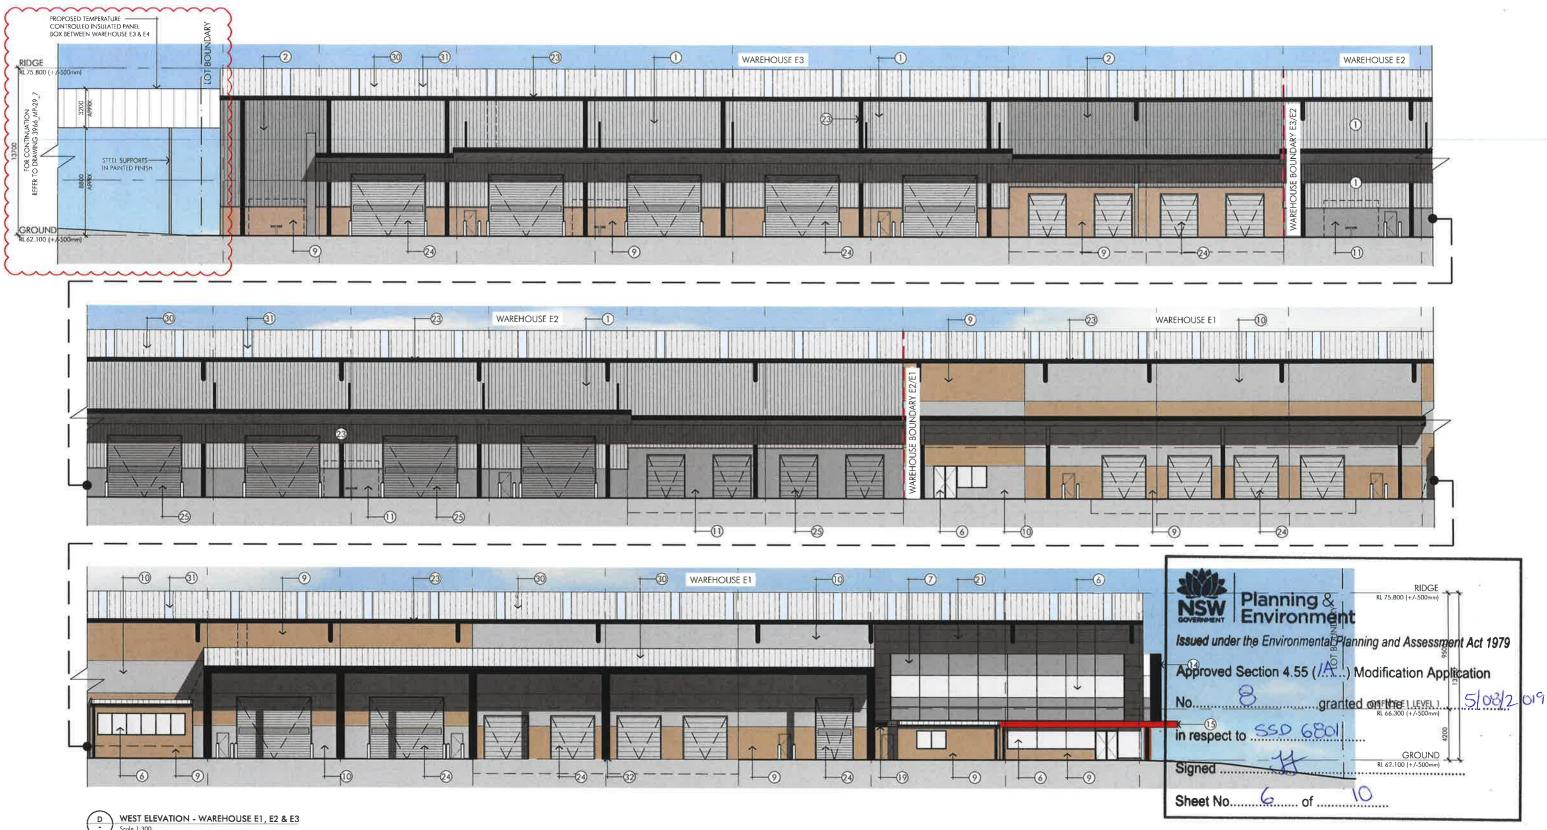

D WEST ELEVATION - WAREHOUSE E1, E2 & E3

| PROFILED METAL SHEETING "SHALE GREY"            | 5 SMART-SLAT SCREEN 'WOODGRAIN OAK"                    | PAINTED PRECAST CONCRETE "BOGART"     | COMPOSITE ALUMINIUM CLADDING "SIGNAL GREY"     | COMPOSITE ALUMINIUM CLADDING "MOUSE GREY"       | 2 COMPOSITE PANELLING - KINGSPAN "FACADE"  | 23 POWDERCOATED ROLLER DOORS "WINDSPRAY" | 2 DANPALON POLYCARBONATE OPAQUE SHEETING "ICE" |
|-------------------------------------------------|--------------------------------------------------------|---------------------------------------|------------------------------------------------|-------------------------------------------------|--------------------------------------------|------------------------------------------|------------------------------------------------|
| PROFILED METAL SHEETING "WINDSPRAY"             | OFFICE WINDOW GLAZING - EVANTAGE GREY (MSION)          | DAINTED PRECAST CONCRETE "SHALE GREY" | COMPOSITE ALUMINIUM CLADDING "ANTHRACITE GREY" | 18 POWDERCOATED ALUMINIUM LOUVRES "SHALE GREY"  | 2 TIMBER CLADDING - SPOTTED GUM            |                                          | 9 PROFILED ROOF SHEETING                       |
| PROFILED METAL SHEETING - LONGLINE 305 *BASALT* | () OFFICE WINDOW GLAZING - WOODLAND GREY<br>(SPANDREL) | PAINTED PRECAST CONCRETE "WINDSPRAY"  | COMPOSITE ALUMINIUM CLADDING "RED"             |                                                 | 3 GUTTERS, CAPPINGS & DOWNPIPES "MONUMENT" | 2 STACKED STONE WALL CLADDING - SEKIHA   | (1) PROFILED CLEARLITE SHEETING                |
| CUSTOM ORB METAL SHEETING "SHALE GREY"          | 8 OFFICE WINDOW GLAZING - SERAPHIC FROST (SPANDREL)    |                                       | COMPOSITE ALUMINIUM CLADDING "SILVER METALLIC" | 20 COMPOSITE PANELLING - KINGSPAN "SILVER CITY" | 2 POWDERCOATED ROLLER DOORS "SHALE GREY"   | (2) GLULAM TIMBER BEAMS "BURNT RED"      | PAINTED STRUCTURAL STEEL COLUMNS & BEAMS       |

### ISSUED FOR MODIFICATION TO DA

QUARRY WEST MASTERPLAN GREYSTANES ESTATE

זר

| 1 PROFILED METAL SHEETING "SHALE GREY"                | 5 SMART-SLAT SCREEN "WOODGRAIN OAK"                | 9 PAINTED PRECAST CONCRETE "BOGART"      | (13) COMPOSITE ALUMINIUM CLADDING 'SIGNAL GREY"     | (17) COMPOSITE ALUMINIUM CLADDING "MOUSE GREY" |                                            | 0                                        |                                                |
|-------------------------------------------------------|----------------------------------------------------|------------------------------------------|-----------------------------------------------------|------------------------------------------------|--------------------------------------------|------------------------------------------|------------------------------------------------|
| 20                                                    | ~                                                  | 0                                        | (G) COMINGINE ALDIMINION CONDUMO SIGNAL ORET        | COMPOSITE ALUMINIUM CLADDING MOUSE GREY        | 2) COMPOSITE PANELLING - KINGSPAN "FACADE" | 25 POWDERCOATED ROLLER DOORS 'WINDSPRAY' | 29 DANPALON POLYCARBONATE OPAQUE SHEETING "ICI |
|                                                       | OFFICE WINDOW GLAZING - EVANTAGE GREY (VISION)     | 10 PAINTED PRECAST CONCRETE 'SHALE GREY' | (14) COMPOSITE ALUMINIUM CLADDING "ANTHRACITE GREY" | 18 POWDERCOATED ALUMINIUM LOUVRES "SHALE GREY" | 2) TIMBER CLADDING - SPOTTED GUM           | 26) ALUMINIUM SUNSHADES                  | 30 PROFILED ROOF SHEETING                      |
| Z (3) PROFILED METAL SHEETING - LONGLINE 305 "BASALT" | OFFICE WINDOW GLAZING - WOODLAND GREY              | 1) PAINTED PRECAST CONCRETE "WINDSPRAY"  | 0                                                   | 0                                              | ~                                          |                                          | 0                                              |
|                                                       | - Housevert                                        | 0                                        | U C                                                 | - Your -                                       | 0                                          | STACKED STONE WALL CLADDING - SEKIHA     | (31) PROFILED CLEARLITE SHEETING               |
| CUSTOM ORB METAL SHEETING "SHALE GREY"                | 8 OFFICE WINDOW GLAZING - SERAPHIC FROST (SPANDREL |                                          | COMPOSITE ALUMINIUM CLADDING "SILVER METALLIC"      | OMPOSITE PANELLING - KINGSPAN "SILVER CITY"    | 2 POWDERCOATED ROLLER DOORS "SHALE GREY"   | 3 GLULAM TIMBER BEAMS "BURNT RED"        | 32 PAINTED STRUCTURAL STEEL COLUMNS & BEAMS    |

QUARRY WEST MASTERPLAN GREYSTANES ESTATE

LEGEND FINISHES

> QUARRY WEST MASTERPLAN GREYSTANES ESTATE

|       | PROFILED METAL SHEETING "SHALE GREY"     | 5) SMART-SLAT SCREEN "WOODGRAIN OAK"              | PAINTED PRECAST CONCRETE "BOGART"        | (13) COMPOSITE ALUMINIUM CLADDING "SIGNAL GREY"                                                   |                                                                                                    | 0                                                                            | 0                       |
|-------|------------------------------------------|---------------------------------------------------|------------------------------------------|---------------------------------------------------------------------------------------------------|----------------------------------------------------------------------------------------------------|------------------------------------------------------------------------------|-------------------------|
| . 0   | 2 PROFILED METAL SHEETING "WINDSPRAY"    | OFFICE WINDOW GLAZING - EVANTAGE GREY (MSION)     | PAINTED PRECAST CONCRETE "SHALE GREY"    | COMPOSITE ALUMINIUM CLAUDING 'SIGNAL GREY"     (1) COMPOSITE ALUMINIUM CLAUDING 'ANTHRACITE GREY" | (17) COMPOSITE ALUMINIUM CLADDING "MOUSE GREY"<br>(18) POWDERCOATED ALUMINIUM LOUVRES "SHALE GREY" | COMPOSITE PANELLING - KINGSPAN "FACADE"     22 TIMBER CLADDING - SPOTTED GUM | 25) POWDE<br>26) ALUMIN |
| FINIS |                                          | C. Designment                                     |                                          | (5) COMPOSITE ALUMINIUM CLADDING "RED"                                                            | POWDERCOATED ALUMINIUM LOUVRES "MONUMENT"                                                          | 3 GUTTERS, CAPPINGS & DOWNPIPES "MONUMENT"                                   | 27 STACKE               |
|       | 4 CUSTOM ORB METAL SHEETING "SHALE GREY" | OFFICE WINDOW GLAZING - SERAPHIC FROST (SPANDREL) | (12) PAINTED PRECAST CONCRETE "MONUMENT" | COMPOSITE ALUMINIUM CLADDING "SILVER METALLIC"                                                    | 20 COMPOSITE PANELLING - KINGSPAN "SILVER CITY"                                                    | 24 POWDERCOATED ROLLER DOORS "SHALE GREY"                                    | (28) GLULAN             |