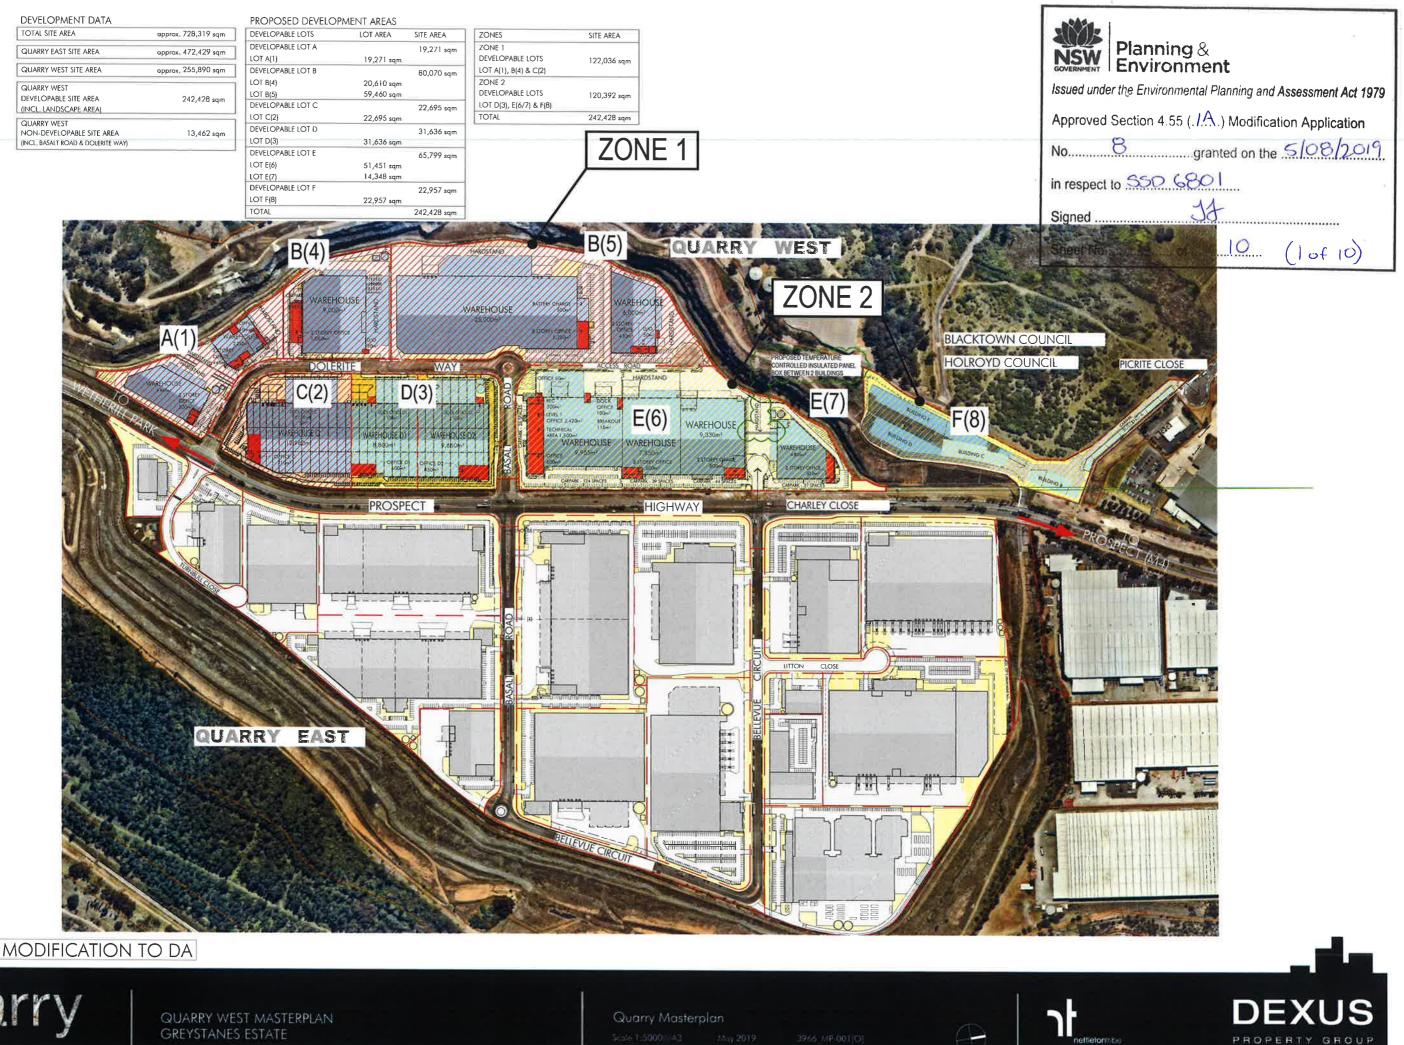

GREYSTANES ESTATE

quarry

QUARRY WEST MASTERPLAN GREYSTANES ESTATE

Quarry West - Overall Site Plan

| NDUSTRIAL | SITE AREA  |
|-----------|------------|
|           | 20,110 sqm |
|           | 38,465 sqm |
| 1,500 sqm |            |
|           | 12,327 sqm |
| 1,500 sqm | 70,902 sqm |
|           | 70,902 sqm |