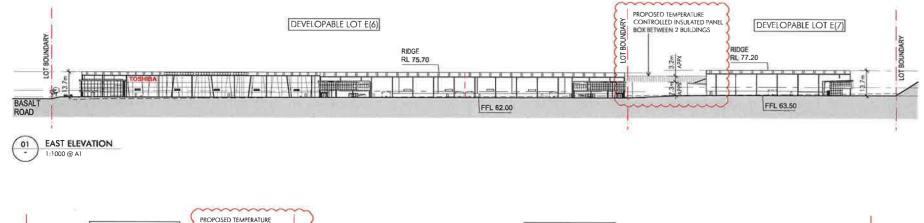

### ISSUED FOR MODIFICATION TO DA

05 EAST ELEVATION - 1:1000 @ AI

> QUARRY WEST MASTERPLAN GREYSTANES ESTATE

Elevations - Developable Lots E & F Scale (11009(74) May 2019 3966\_MP-023(0)

07 F(8) ) j 0 1 09 KEY PLAN - 1:5000 @ A1 PROPOSED TEMPERATURE CONTROLLED INSULATED PANEL BOX BETWEEN 2 BUILDINGS