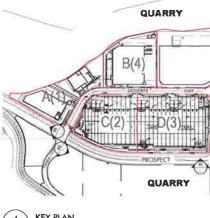

GREYSTANES ESTATE

quarry

QUARRY WEST MASTERPLAN GREYSTANES ESTATE

Quarry West - Overall Site Plan

| NDUSTRIAL | SITE AREA  |
|-----------|------------|
|           | 20,110 sqm |
|           | 38,465 sqm |
| 1,500 sqm |            |
|           | 12,327 sqm |
| 1,500 sqm | 70,902 sqm |
|           | 70,902 sqm |