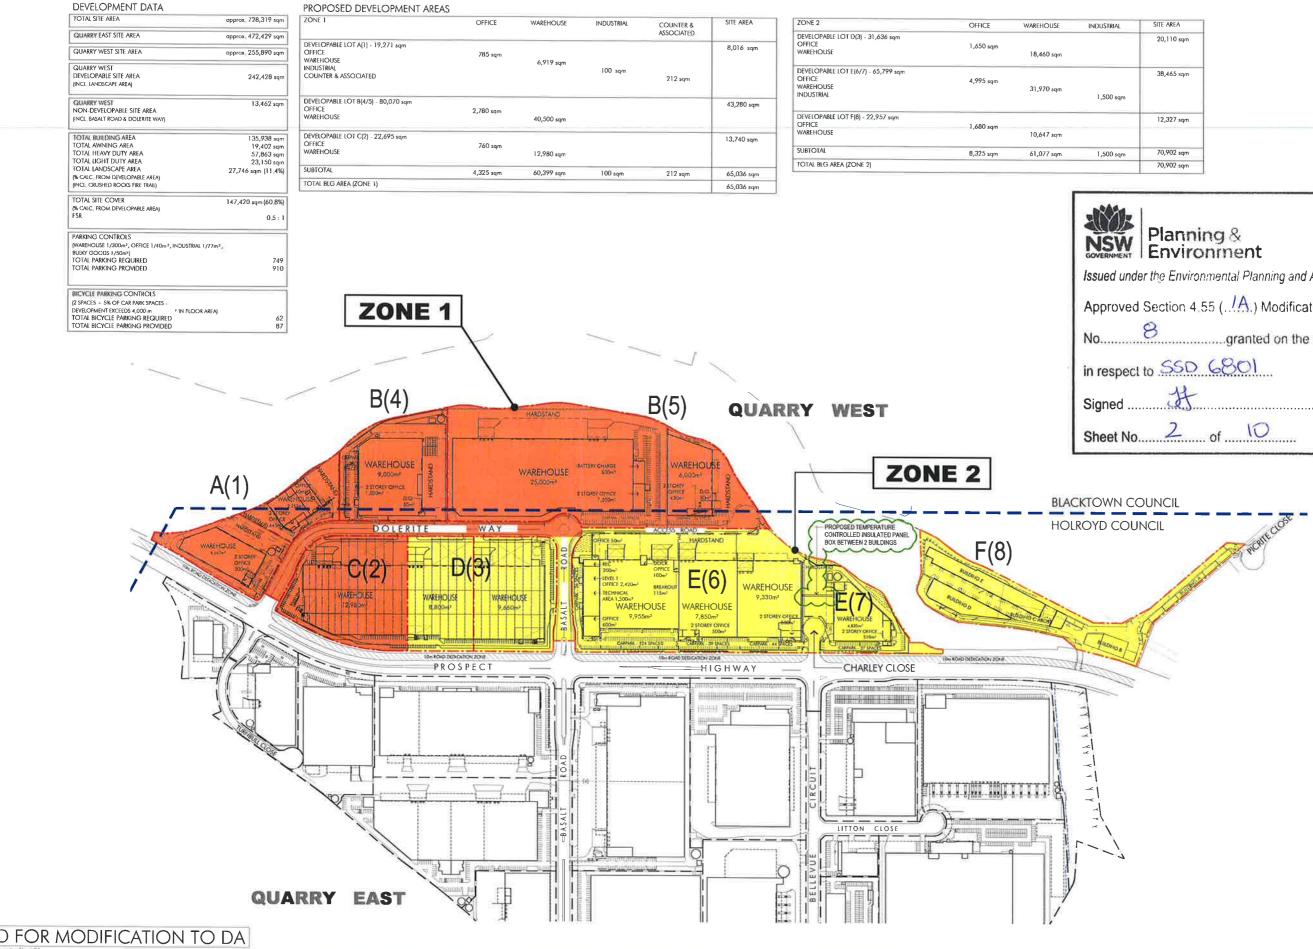

GREYSTANES ESTATE

quarry

QUARRY WEST MASTERPLAN GREYSTANES ESTATE

Quarry West - Overall Site Plan

| NDUSTRIAL | SITE AREA  |
|-----------|------------|
|           | 20,110 sqm |
|           | 38,465 sqm |
| 1,500 sqm |            |
|           | 12,327 sqm |
| 1,500 sqm | 70,902 sqm |
|           | 70,902 sqm |