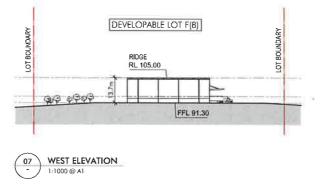

### ISSUED FOR MODIFICATION TO DA

05 EAST ELEVATION - 1:1000 @ AI

> QUARRY WEST MASTERPLAN GREYSTANES ESTATE

Elevations - Developable Lots E & F Scale (11009(74) May 2019 3966\_MP-023(0)

07 F(8) ) j 0 1 09 KEY PLAN - 1:5000 @ A1 PROPOSED TEMPERATURE CONTROLLED INSULATED PANEL BOX BETWEEN 2 BUILDINGS