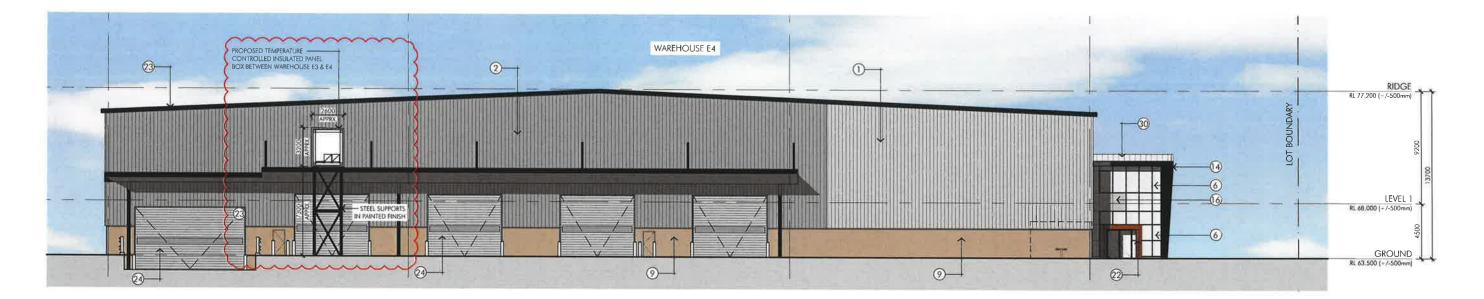

### ISSUED FOR MODIFICATION TO DA

05 EAST ELEVATION - 1:1000 @ AI

> QUARRY WEST MASTERPLAN GREYSTANES ESTATE

Elevations - Developable Lots E & F Scale (11009(74) May 2019 3966\_MP-023(0)

07 F(8) ) j 0 1 09 KEY PLAN - 1:5000 @ A1 PROPOSED TEMPERATURE CONTROLLED INSULATED PANEL BOX BETWEEN 2 BUILDINGS