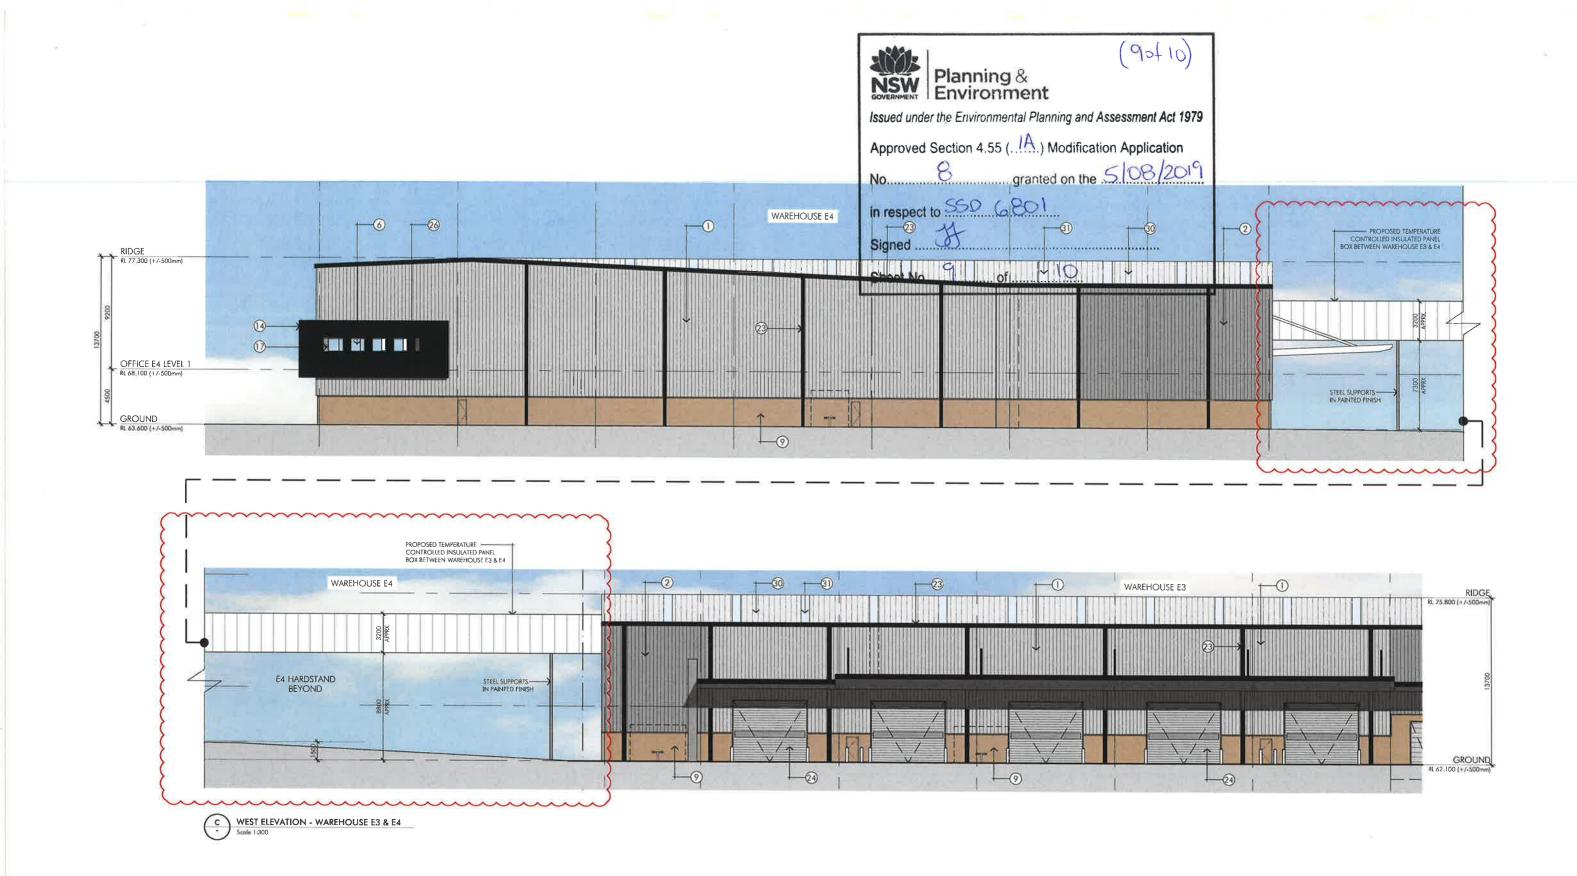

### ISSUED FOR MODIFICATION TO DA

05 EAST ELEVATION - 1:1000 @ AI

> QUARRY WEST MASTERPLAN GREYSTANES ESTATE

Elevations - Developable Lots E & F Scale (11009(74) May 2019 3966\_MP-023(0)

07 F(8) ) j 0 1 09 KEY PLAN - 1:5000 @ A1 PROPOSED TEMPERATURE CONTROLLED INSULATED PANEL BOX BETWEEN 2 BUILDINGS

| Planning &<br>Environment                             |
|-------------------------------------------------------|
| er the Environmental Planning and Assessment Act 1979 |
| Section 4.55 (IA) Modification Application            |
| 8 granted on the 508/2019                             |
| to 55D 6801                                           |
| H                                                     |
| 4of10                                                 |