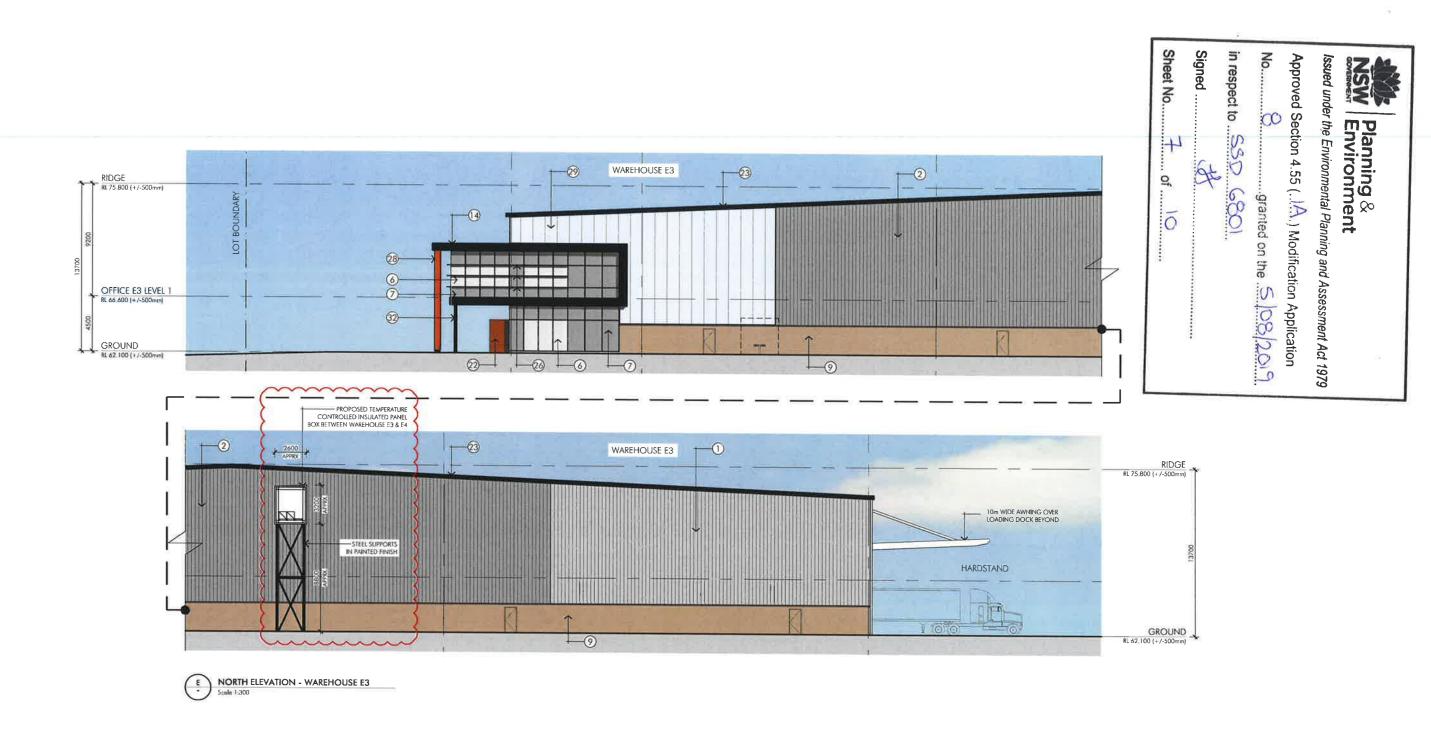

### ISSUED FOR MODIFICATION TO DA

05 EAST ELEVATION - 1:1000 @ AI

> QUARRY WEST MASTERPLAN GREYSTANES ESTATE

Elevations - Developable Lots E & F Scale (11009(74) May 2019 3966\_MP-023(0)

07 F(8) ) j 0 1 09 KEY PLAN - 1:5000 @ A1 PROPOSED TEMPERATURE CONTROLLED INSULATED PANEL BOX BETWEEN 2 BUILDINGS

| Planning &<br>Environment                             |
|-------------------------------------------------------|
| er the Environmental Planning and Assessment Act 1979 |
| Section 4.55 (IA) Modification Application            |
| 8 granted on the 508/2019                             |
| to 55D 6801                                           |
| H                                                     |
| 4of10                                                 |