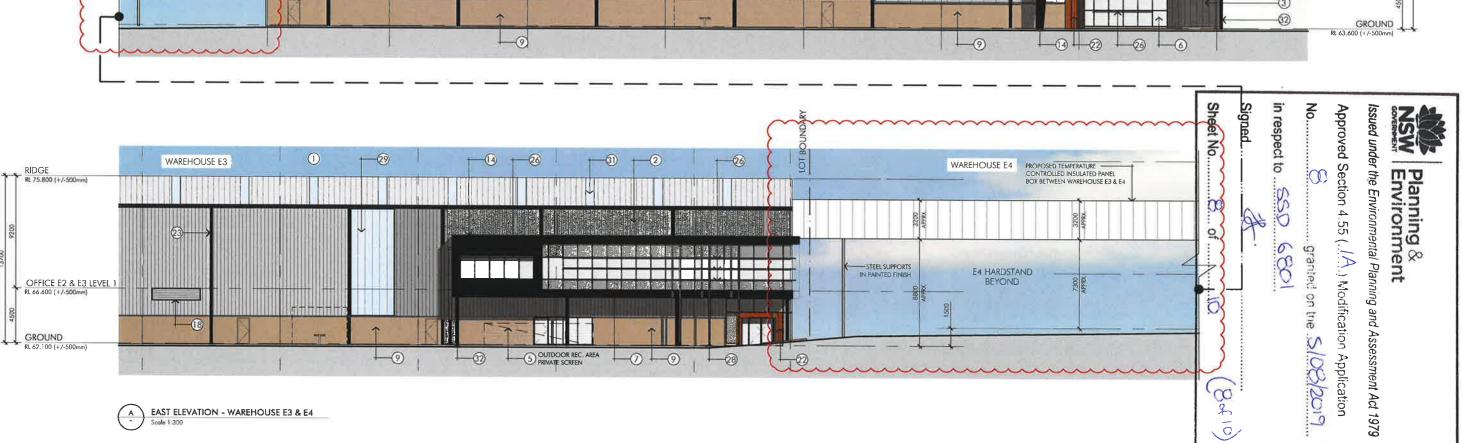

QUARRY WEST MASTERPLAN GREYSTANES ESTATE

LEGEND FINISHES

> QUARRY WEST MASTERPLAN GREYSTANES ESTATE

|       | PROFILED METAL SHEETING "SHALE GREY"     | 5) SMART-SLAT SCREEN "WOODGRAIN OAK"              | PAINTED PRECAST CONCRETE "BOGART"        | (13) COMPOSITE ALUMINIUM CLADDING "SIGNAL GREY"                                                   |                                                                                                    | 0                                                                            | 0                       |
|-------|------------------------------------------|---------------------------------------------------|------------------------------------------|---------------------------------------------------------------------------------------------------|----------------------------------------------------------------------------------------------------|------------------------------------------------------------------------------|-------------------------|
| . 0   | 2 PROFILED METAL SHEETING "WINDSPRAY"    | OFFICE WINDOW GLAZING - EVANTAGE GREY (MSION)     | PAINTED PRECAST CONCRETE "SHALE GREY"    | COMPOSITE ALUMINIUM CLAUDING 'SIGNAL GREY"     (1) COMPOSITE ALUMINIUM CLAUDING 'ANTHRACITE GREY" | (17) COMPOSITE ALUMINIUM CLADDING "MOUSE GREY"<br>(18) POWDERCOATED ALUMINIUM LOUVRES "SHALE GREY" | COMPOSITE PANELLING - KINGSPAN "FACADE"     22 TIMBER CLADDING - SPOTTED GUM | 25) POWDE<br>26) ALUMIN |
| FINIS |                                          | C. Designment                                     |                                          | (5) COMPOSITE ALUMINIUM CLADDING "RED"                                                            | POWDERCOATED ALUMINIUM LOUVRES "MONUMENT"                                                          | 3 GUTTERS, CAPPINGS & DOWNPIPES "MONUMENT"                                   | 27 STACKE               |
|       | 4 CUSTOM ORB METAL SHEETING "SHALE GREY" | OFFICE WINDOW GLAZING - SERAPHIC FROST (SPANDREL) | (12) PAINTED PRECAST CONCRETE "MONUMENT" | COMPOSITE ALUMINIUM CLADDING "SILVER METALLIC"                                                    | 20 COMPOSITE PANELLING - KINGSPAN "SILVER CITY"                                                    | 24 POWDERCOATED ROLLER DOORS "SHALE GREY"                                    | (28) GLULAN             |

POPOED IBMIENTURE SOLIETIVITY WARHOUSE IS A F

| 25 POWDERCOATED ROLLER DOORS "WINDSPRAY" | 2 DANPALON POLYCARBONATE OPAQUE SHEETING "ICE" |
|------------------------------------------|------------------------------------------------|
|                                          | (1) PROFILED ROOF SHEETING                     |
| 27 STACKED STONE WALL CLADDING - SEKIHA  | (1) PROFILED CLEARLITE SHEETING                |
| BLULAM TIMBER BEAMS "BURNT RED"          | 32 PAINTED STRUCTURAL STEEL COLUMNS & BEAMS    |

Trafficience

| PROFILED METAL SHEETING "SHALE GREY"              | SMART-SLAT SCREEN WOODGRAIN OAK                     | 9 PAINTED PRECAST CONCRETE 'BOGART'    | 3 COMPOSITE ALUMINIUM CLADDING 'SIGNAL GREY'   | COMPOSITE ALUMINIUM CLADDING "MOUSE GREY"      | 2) COMPOSITE PANELLING - KINGSPAN "FACADE" | 25) POWDERCOATED ROLLER DOORS "WINDSPRAY" | 29 DANPALON POLYCARBONATE OPAQUE SHEETING "ICE          |
|---------------------------------------------------|-----------------------------------------------------|----------------------------------------|------------------------------------------------|------------------------------------------------|--------------------------------------------|-------------------------------------------|---------------------------------------------------------|
| PROFILED METAL SHEETING "WINDSPRAY"               | 6 OFFICE WINDOW GLAZING - EVANTAGE GREY (VISION)    | PAINTED PRECAST CONCRETE "SHALE GREY"  | COMPOSITE ALUMINIUM CLADDING "ANTHRACITE GREY" | B POWDERCOATED ALUMINIUM LOUVRES "SHALE GREY"  | 2 TIMBER CLADDING - SPOTTED GUM            |                                           | 3 PROFILED ROOF SHEETING                                |
| 3 PROFILED METAL SHEETING - LONGLINE 305 "BASALT" | OFFICE WINDOW GLAZING - WOODLAND GREY<br>(SPANDREL) | D PAINTED PRECAST CONCRETE "WINDSPRAY" | 0                                              | POWDERCOATED ALUMINIUM LOUVRES "MONUMENT"      |                                            | 27) STACKED STONE WALL CLADDING - SEKIHA  | (31) PROFILED CLEARLITE SHEETING                        |
| (4) CUSTOM ORB METAL SHEETING "SHALE GREY"        | 8 OFFICE WINDOW GLAZING - SERAPHIC FROST (SPANDRE   |                                        | COMPOSITE ALUMINIUM CLADDING "SILVER METALLIC" | O COMPOSITE PANELLING - KINGSPAN "SILVER CITY" | POWDERCOATED ROLLER DOORS "SHALE GREY"     | 28 GLULAM TIMBER BEAMS 'BURNT RED'        | PAINTED STRUCTURAL STEEL COLUMNS & BEAMS     'MONUMENT" |