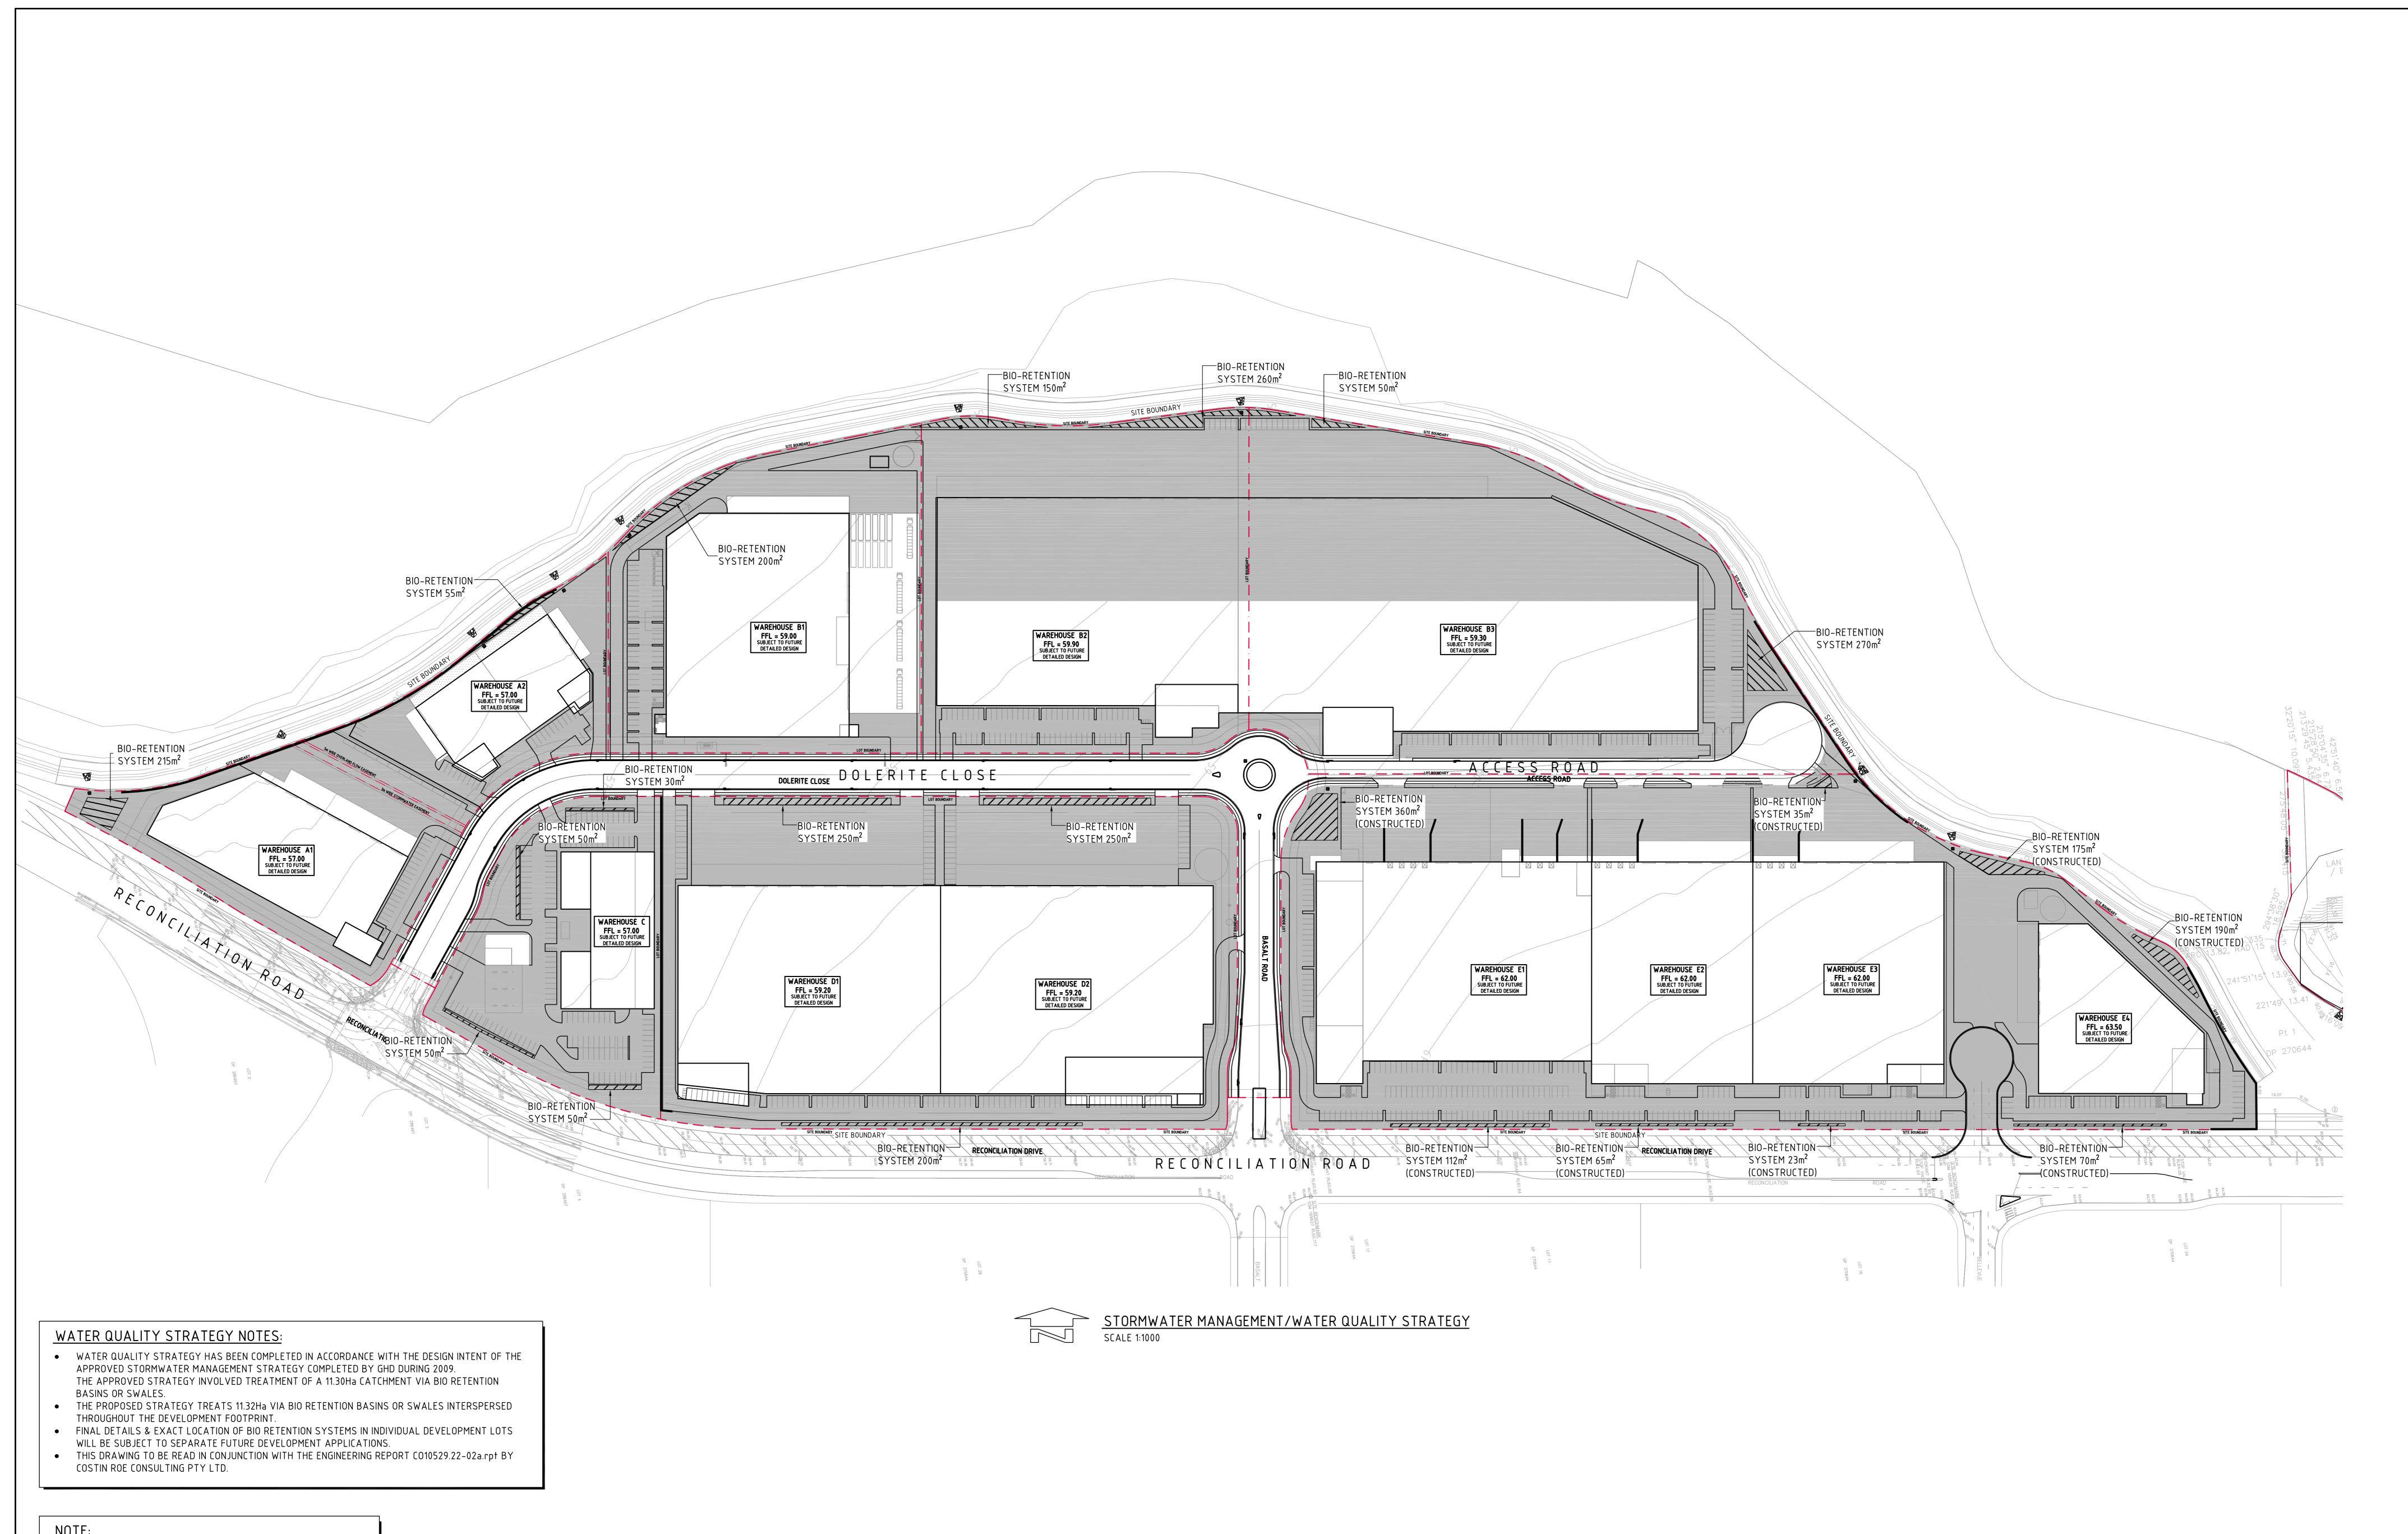

#### 3. Stormwater Management & Layout:

The Stormwater Management Strategy for the site will remain generally consistent with the approved configuration produced by Costin Roe in 2015 and the overall Quarry Estate Management defined by GHD in 2006. The overall impervious surface area also remains generally consistent with the approved masterplan layout, hence stormwater runoff rates remain consistent with the approval and overall Quarry Estate Management Plan.

Minor adjustments to the locations of the bio-retentions within the site have been made. The basin to the north of Warehouse B2 & Warehouse B3 has been adjusted as a result of the carpark arrangement specified above. It can be confirmed that the minimum required 3000m<sup>2</sup> of bio retention, as defined in SSD\_6801, has been provided.

SITE MASTERPLAN

SCALE 1:1500 AT A0 SHEET SIZE

15m 0 15 30 45 60 75 90 105 120 135 150m

Value in Engineering and Management DRAWING No CO10529.34-DA40

BIO RETENTION CONFIGURATIONS SHOWN ARE INDICATIVE ONLY AND NOT DRAWN TO SCALE. REFERENCE IS TO BE MADE TO TEXT CALL UP FOR BIO RETENTION AREAS. CAD LINEWORK IS NOT TO BE USED FOR DETAILED

CONFIGURATIONS.

<u>LEGEND</u>: HATCHED AREA DENOTES CATCHMENT TO BE CONVEYED TO BIO RETENTION SYSTEMS FOR TREATMENT