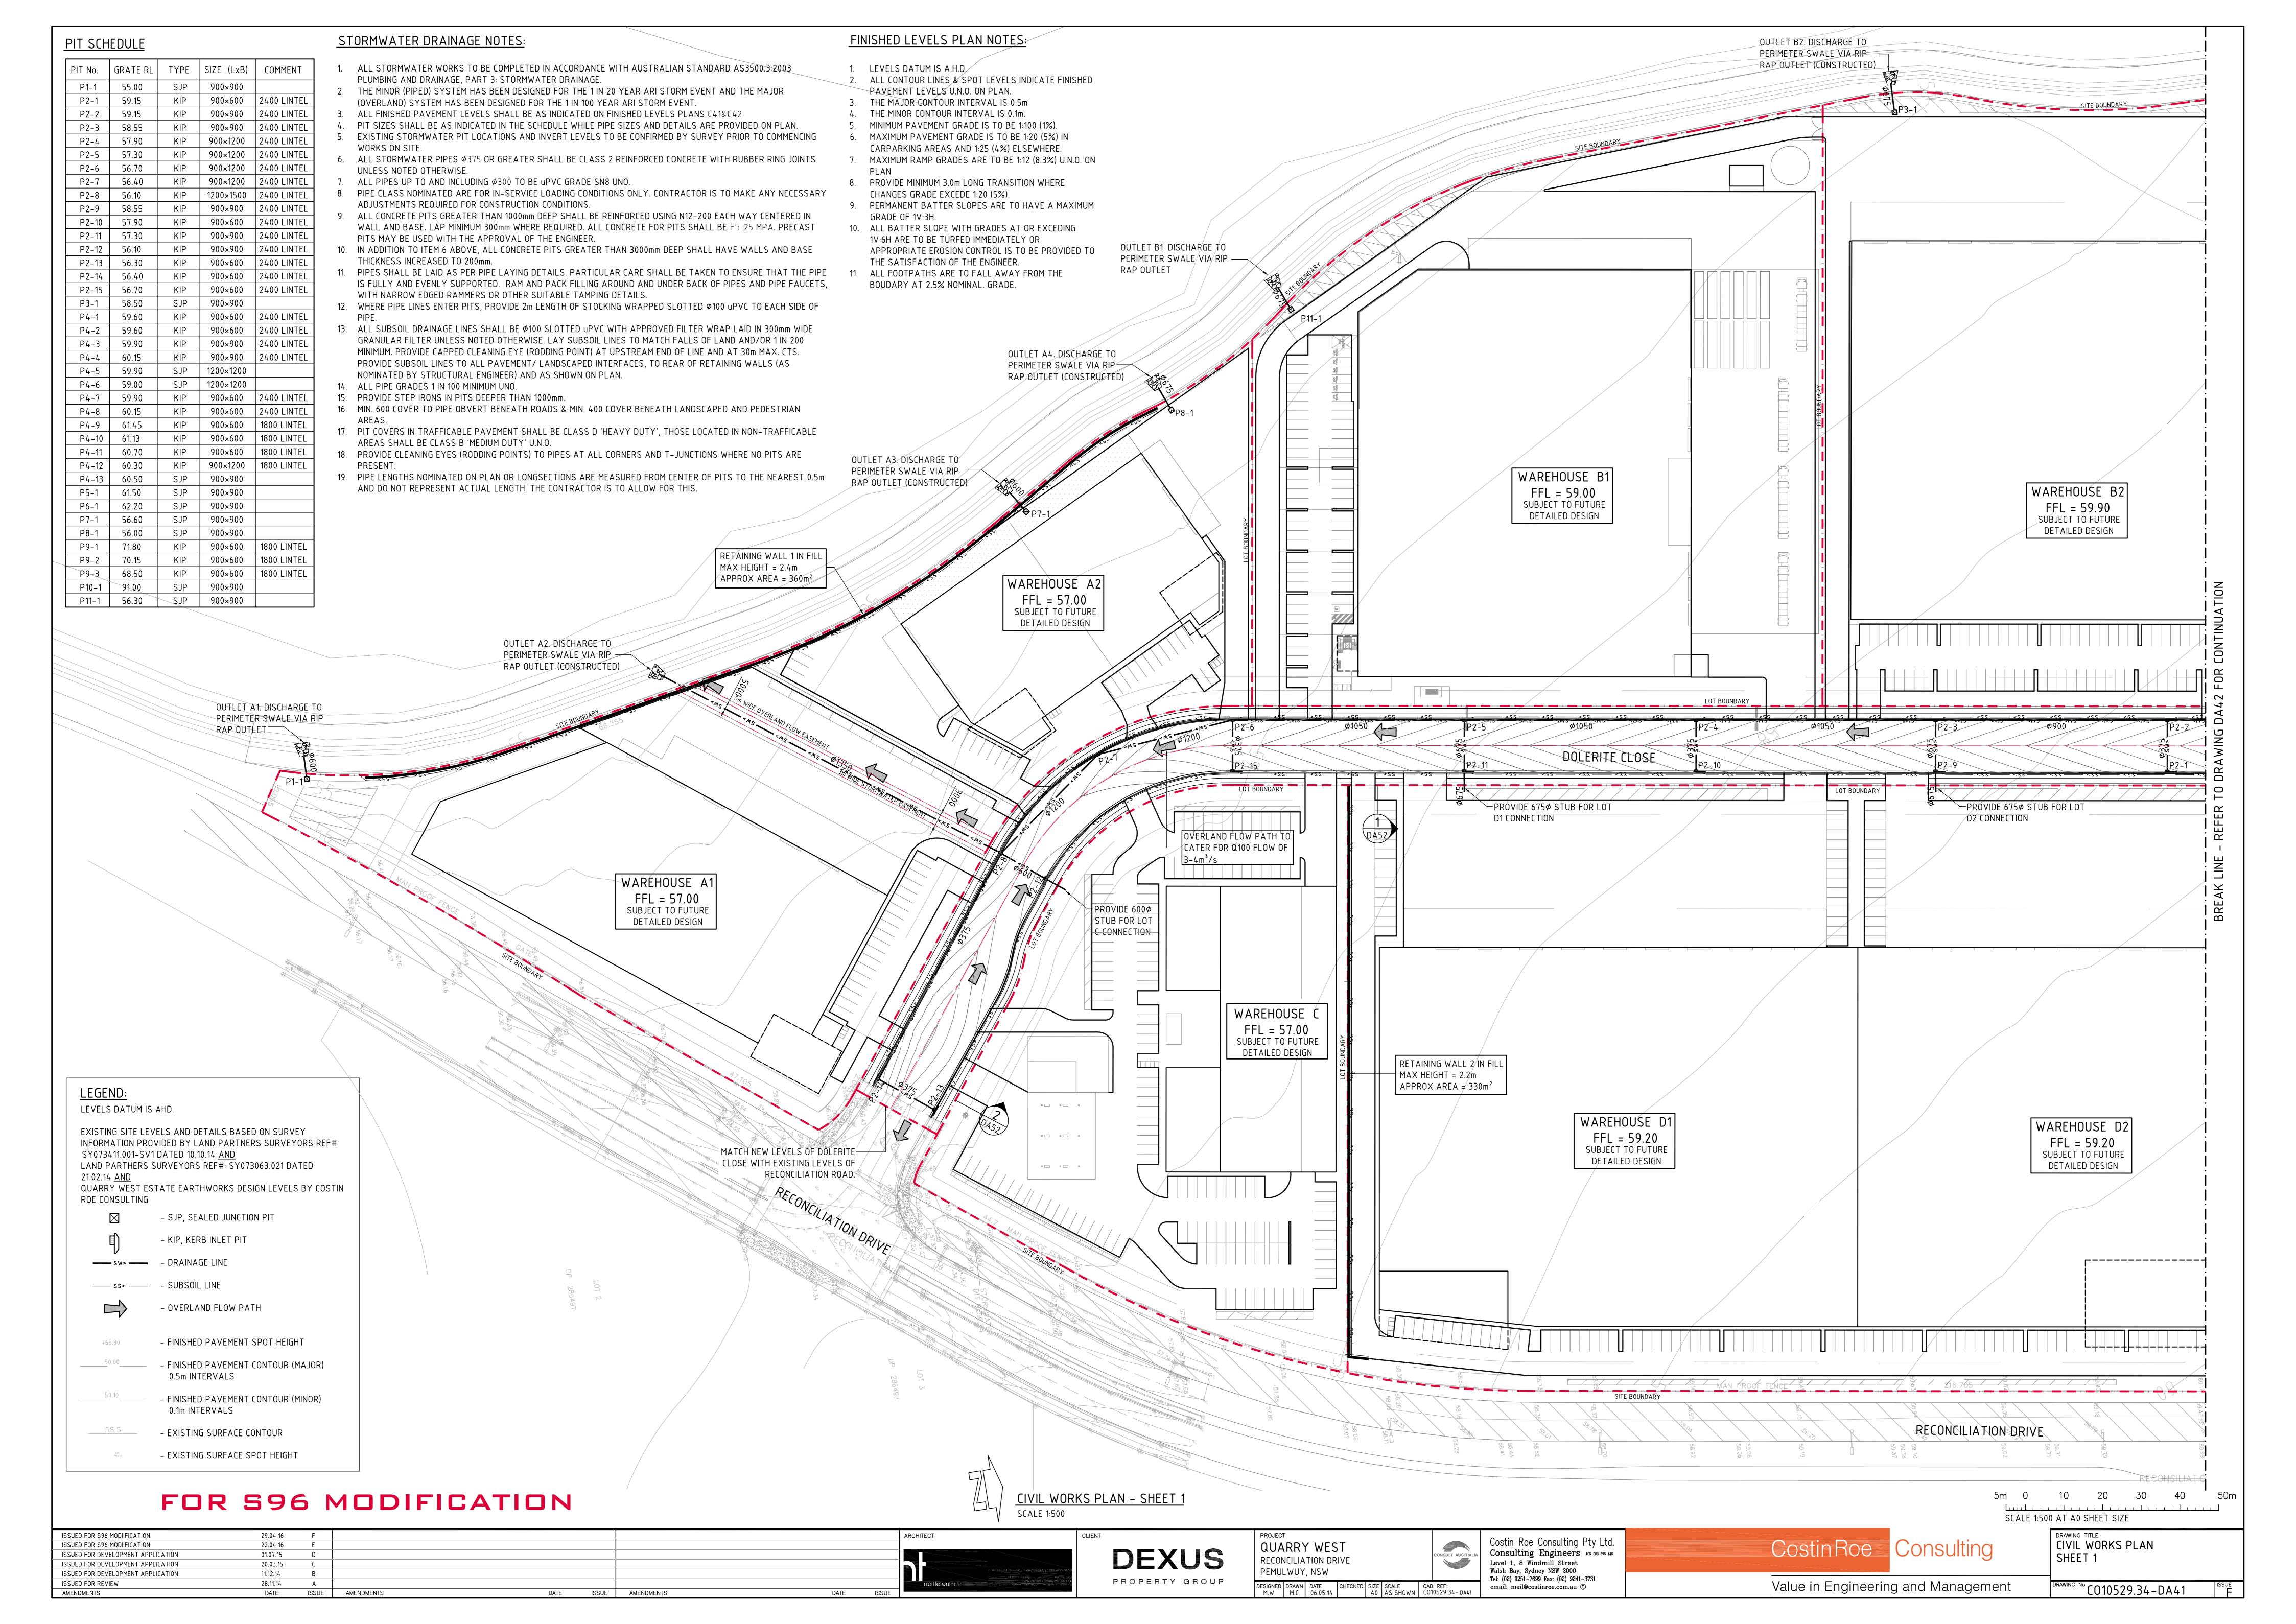

- Co10529.34-DA40 [E] Site Masterplan
- Co10529.34-DA41 [E] Civil Works Plan Sheet 1
- Co10529.34-DA42 [E] Civil Works Plan Sheet 2
- Co10529.34-DA46 [G] Stormwater Management/Water Quality

We have also provided a summary of the engineering components of the development which will change from, or remain consistent with, the approved SSD\_6801 development. The summary of design elements are as follows:

#### 2. Bulk Earthworks:

The floor levels for warehouse B1 and B2 have had some minor adjustments to suit a balance of cut to fill earthworks and to better facilitate access to the development sites.

Warehouse B1 floor level has been lowered from 59.3 to 59.00m while Warehouse B2 has been raised from 59.30 to 59.90m.

Additionally an extra stormwater outlet pipe and stub has been provided to the north of Warehouse B1. This is the result of the adjusted development layout and boundary location specified above. The majority of the approved drainage outlets have now been constructed, therefore an additional outlet pipe is required to facilitate drainage of Warehouse B1 without the need for easements within adjoining lots. This change does not affect the ability for the western drainage swale to convey the required 1 in 100 year ARI design storm.

All stormwater runoff will remain being directed to the perimeter drainage channel on the western boundary of the development which ultimately conveys stormwater to the estate level detention basin provided off site and known as the Widemere East basin.