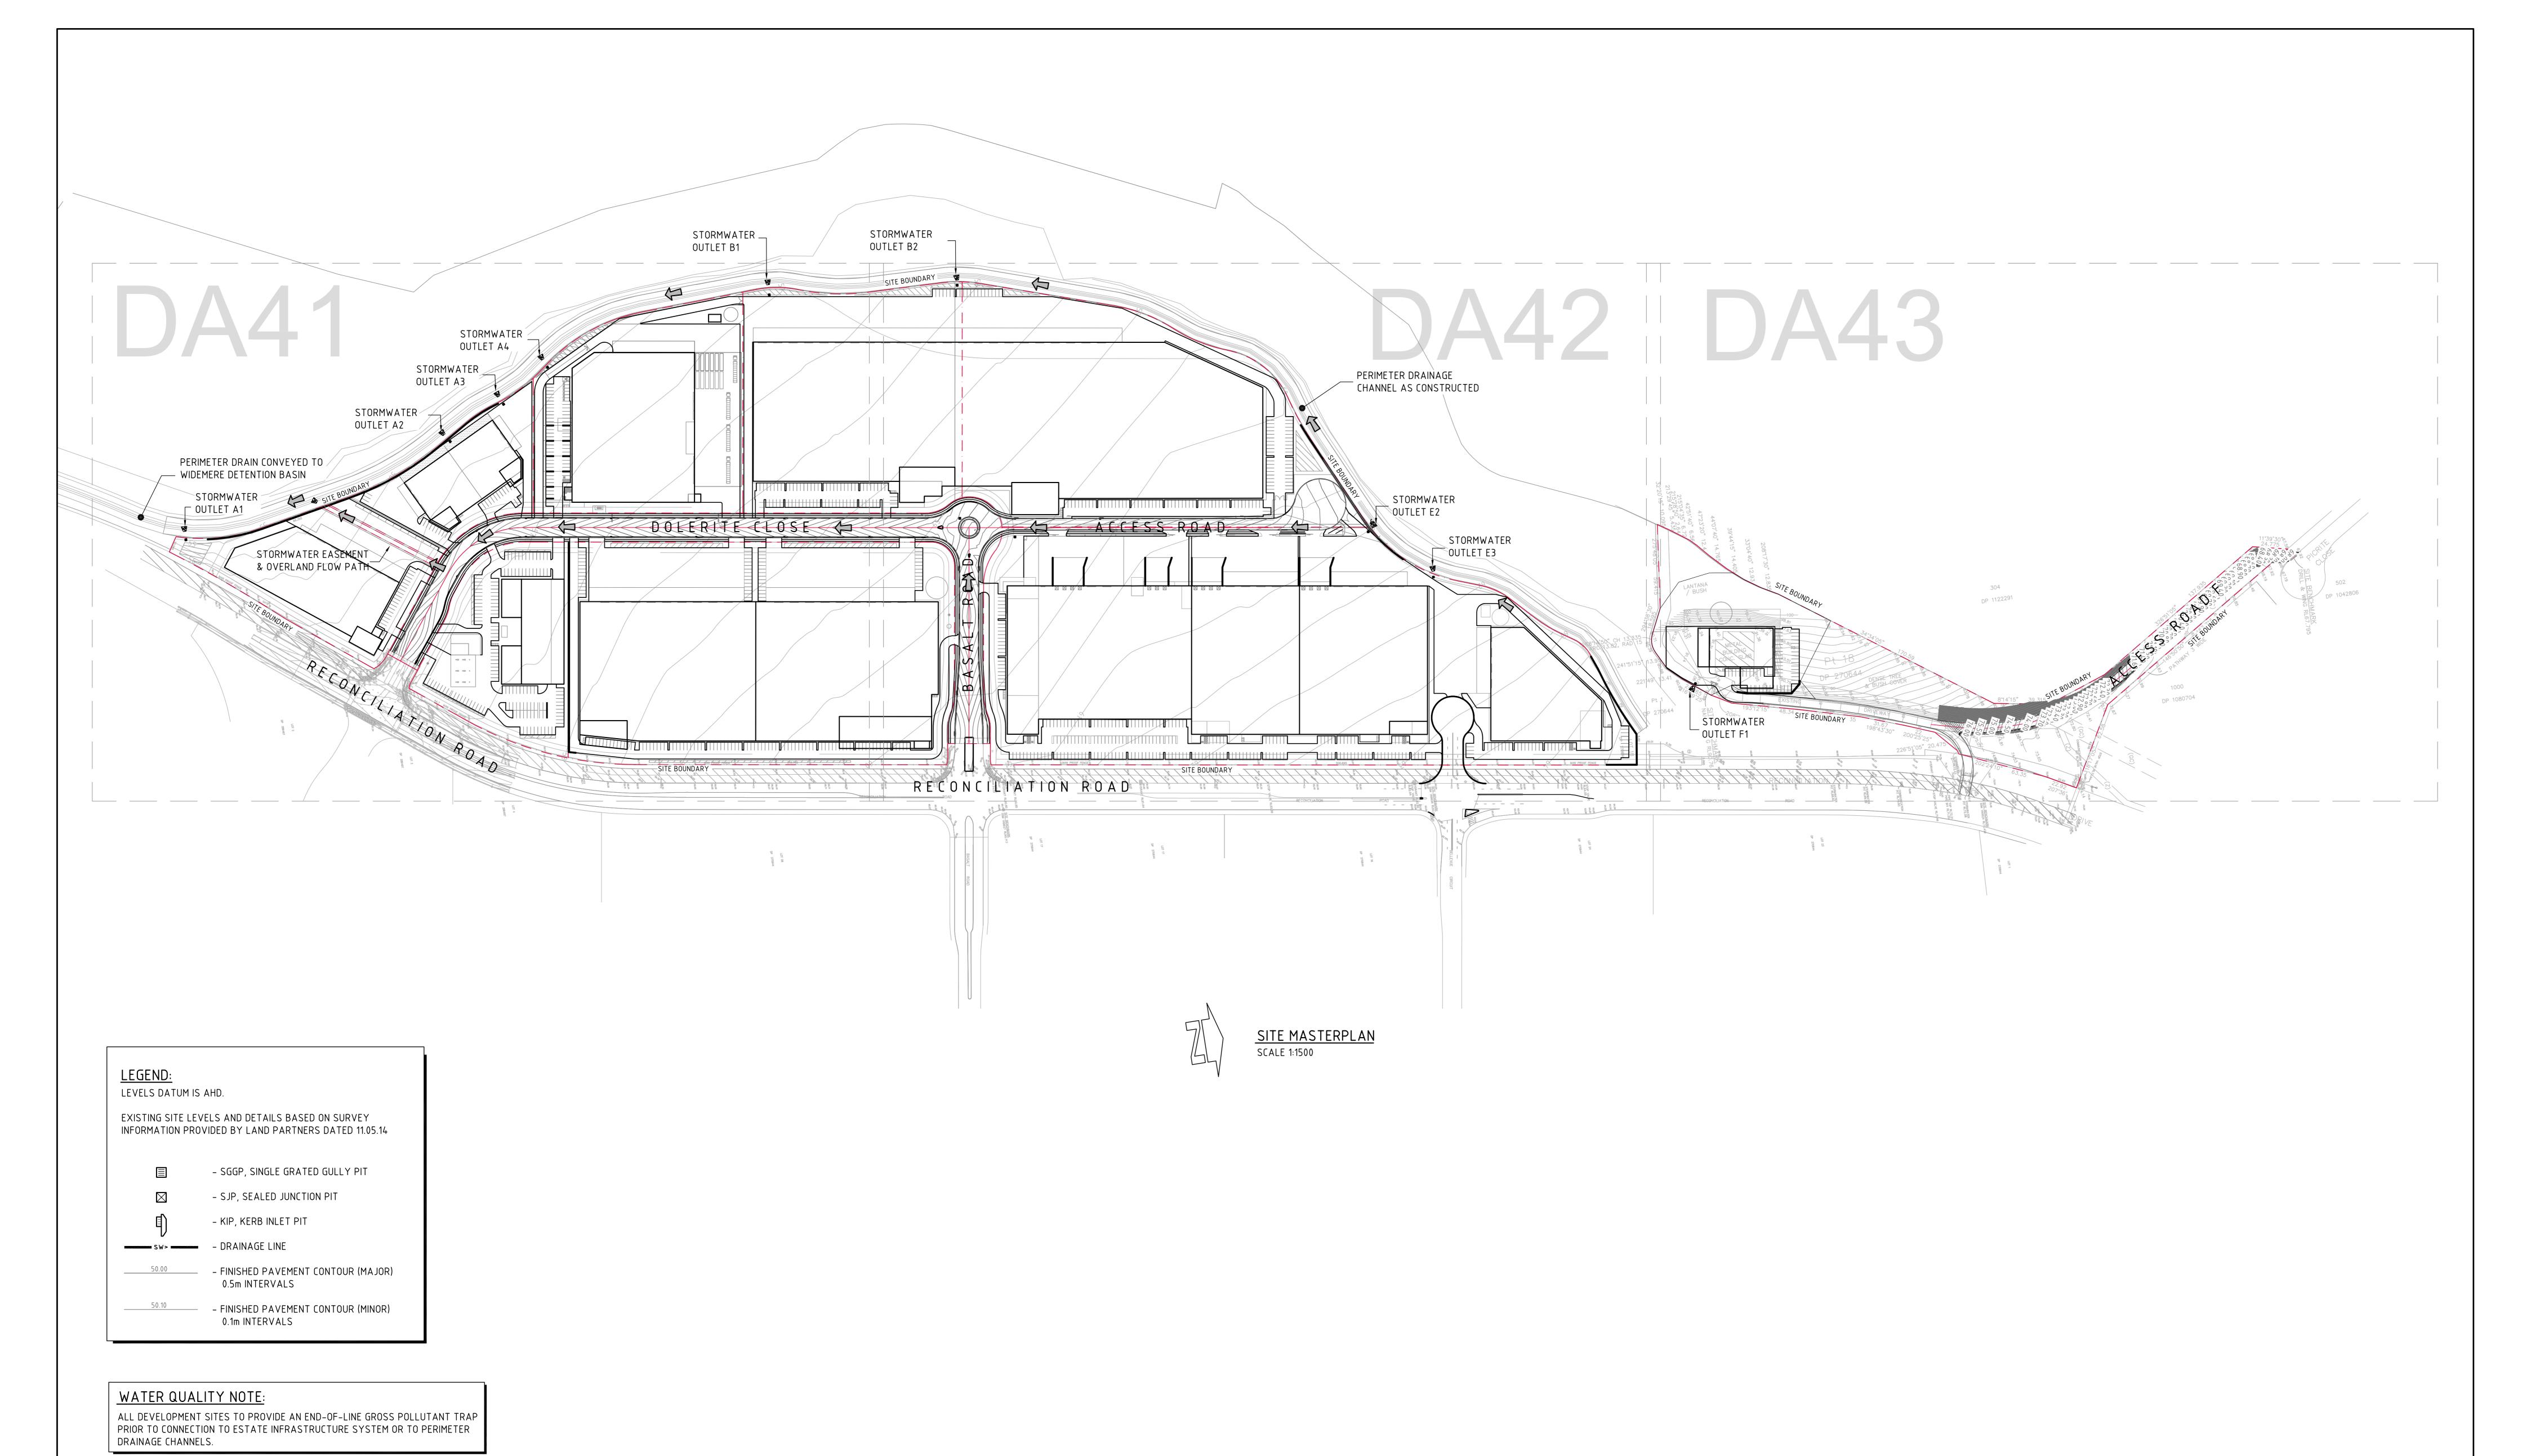

- Co10529.34-DA40 [E] Site Masterplan
- Co10529.34-DA41 [E] Civil Works Plan Sheet 1
- Co10529.34-DA42 [E] Civil Works Plan Sheet 2
- Co10529.34-DA46 [G] Stormwater Management/Water Quality

We have also provided a summary of the engineering components of the development which will change from, or remain consistent with, the approved SSD\_6801 development. The summary of design elements are as follows:

#### 1. Development Layout:

The development layout differs from the previous submission in that the arrangement of the development lots on the northern side of Dolorite Close within Precincts A and B have been adjusted.

The adjustments mainly relate to Warehouse B1 and Warehouse A2. The lot layouts to the east and south of the estate road are generally consistent with the approved SSD\_6801. Some minor changes to car park arrangement to the north of Warehouse B2 have also been made.

#### 3. Stormwater Management & Layout:

The Stormwater Management Strategy for the site will remain generally consistent with the approved configuration produced by Costin Roe in 2015 and the overall Quarry Estate Management defined by GHD in 2006. The overall impervious surface area also remains generally consistent with the approved masterplan layout, hence stormwater runoff rates remain consistent with the approval and overall Quarry Estate Management Plan.

All stormwater runoff will remain being directed to the perimeter drainage channel on the western boundary of the development which ultimately conveys stormwater to the estate level detention basin provided off site and known as the Widemere East basin.