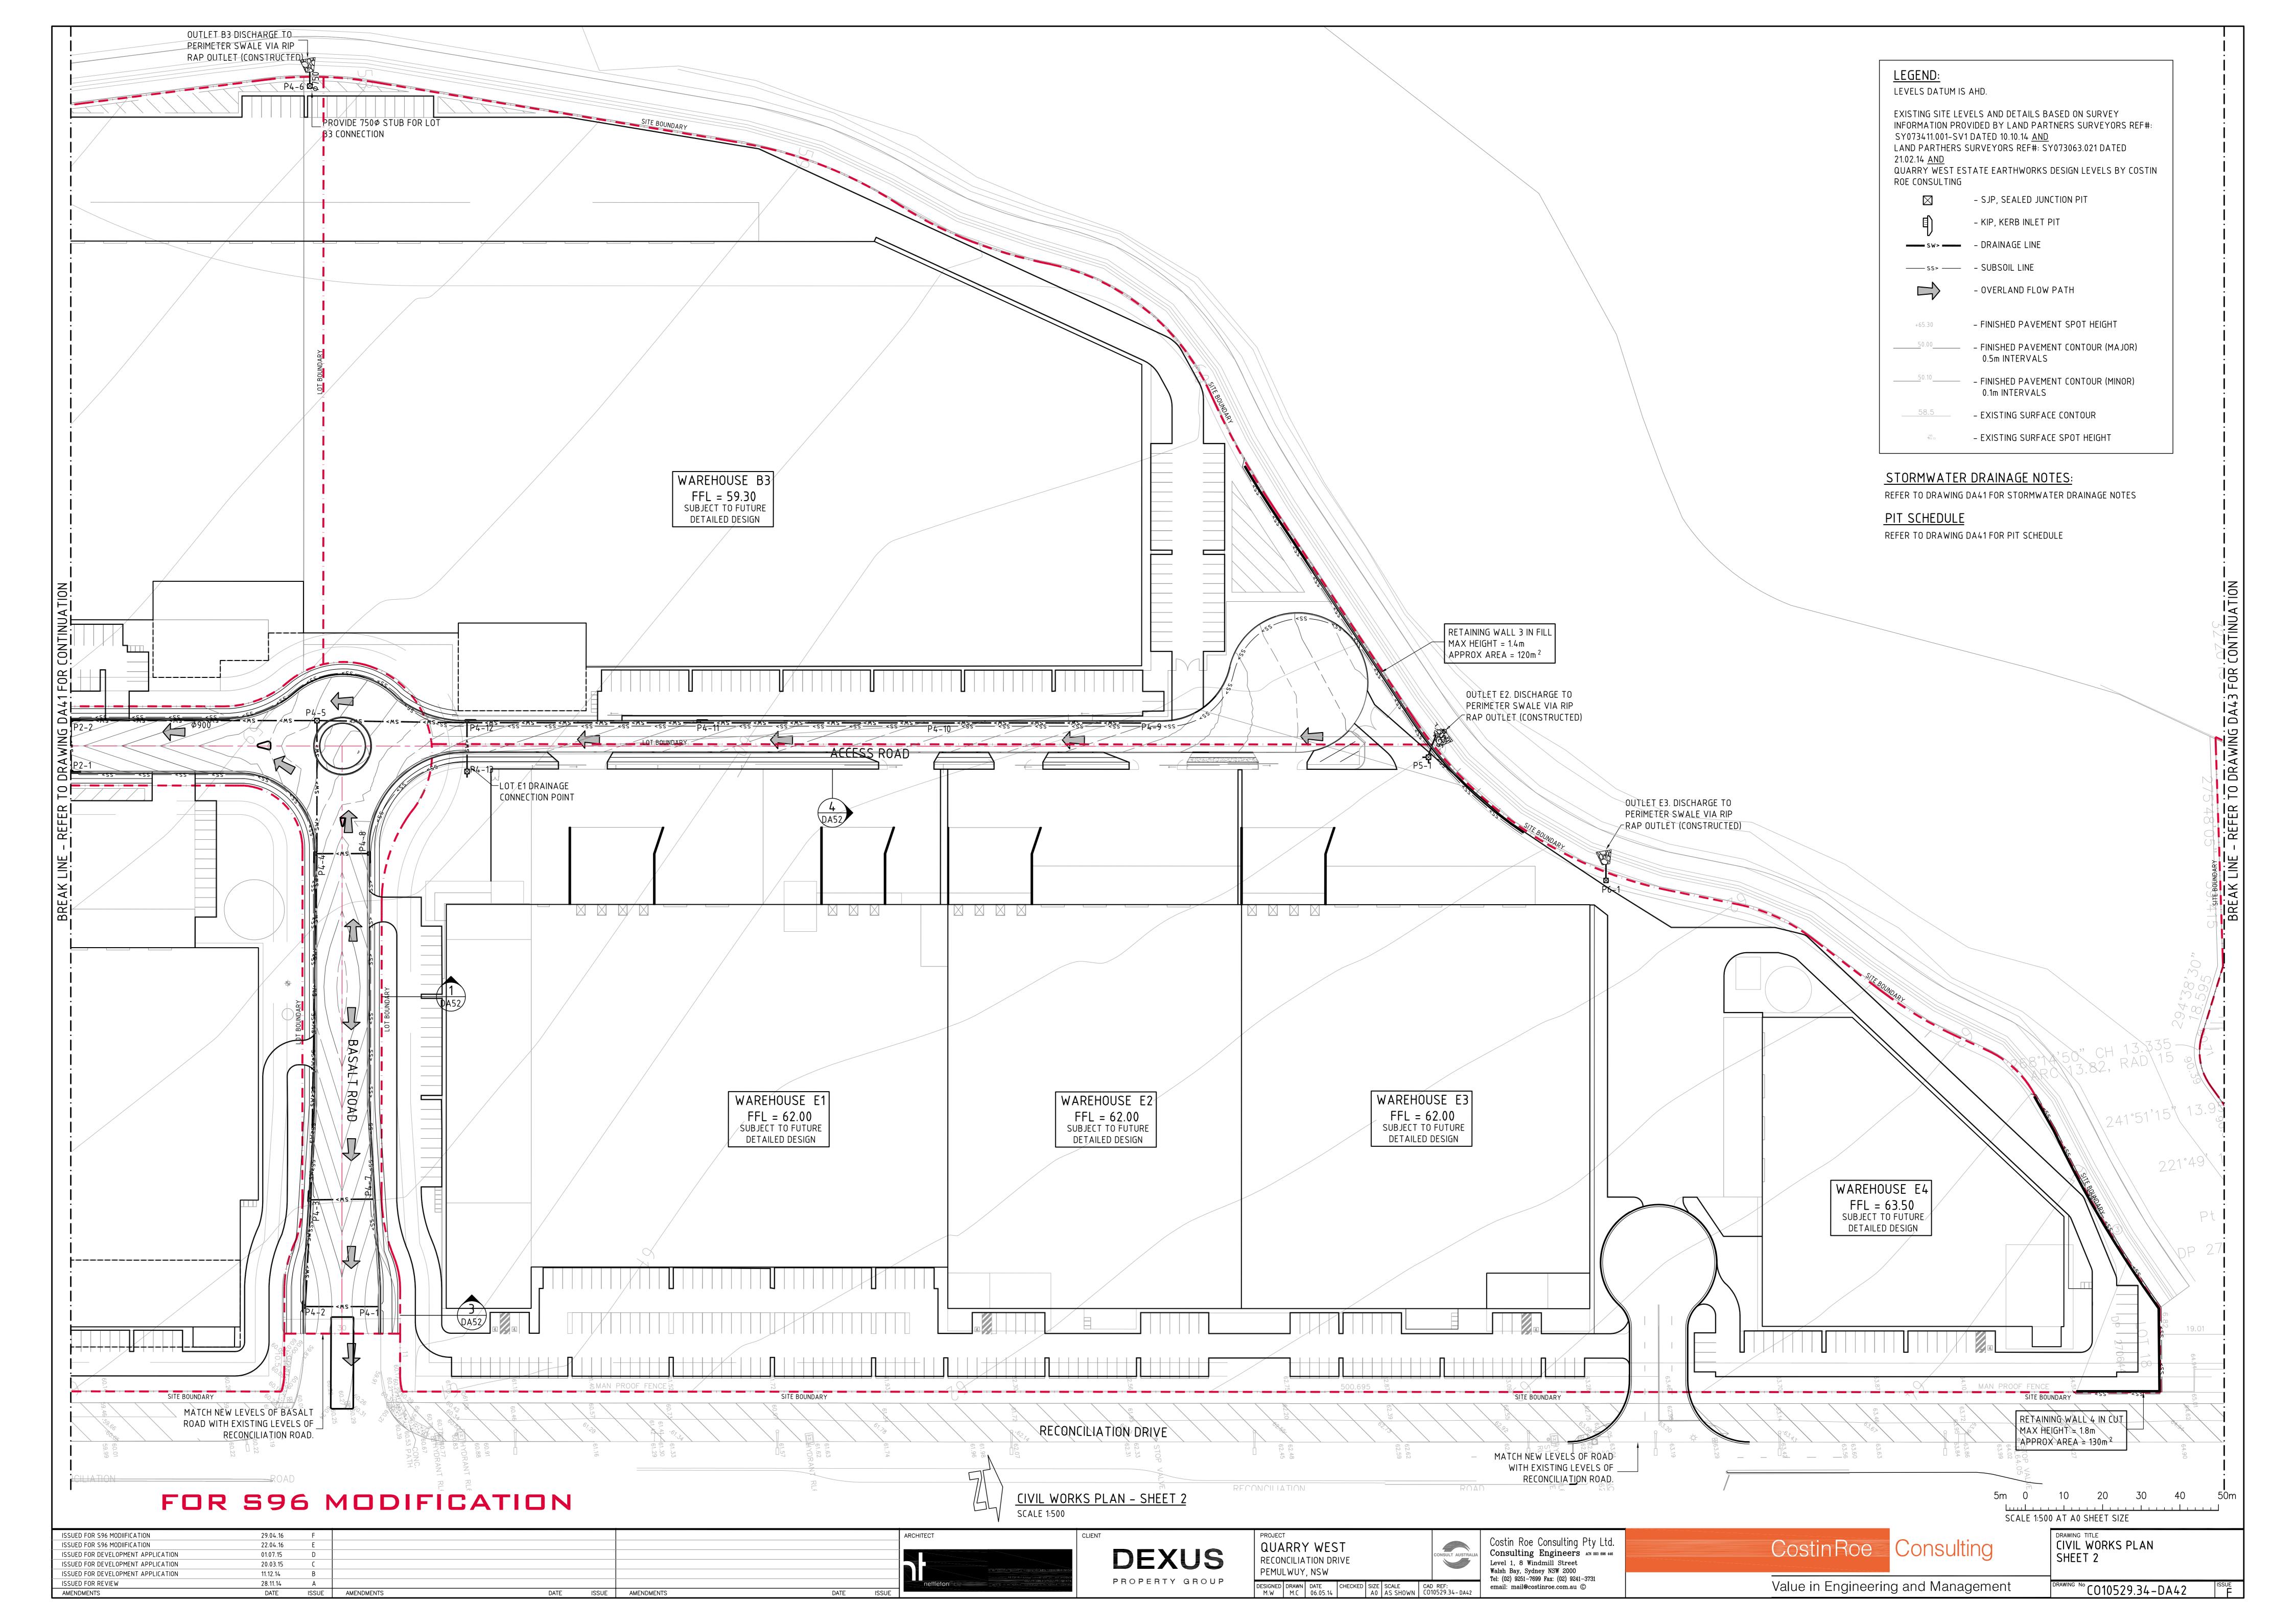

- Co10529.34-DA40 [E] Site Masterplan
- Co10529.34-DA41 [E] Civil Works Plan Sheet 1
- Co10529.34-DA42 [E] Civil Works Plan Sheet 2
- Co10529.34-DA46 [G] Stormwater Management/Water Quality

We have also provided a summary of the engineering components of the development which will change from, or remain consistent with, the approved SSD\_6801 development. The summary of design elements are as follows:

The adjustments mainly relate to Warehouse B1 and Warehouse A2. The lot layouts to the east and south of the estate road are generally consistent with the approved SSD\_6801. Some minor changes to car park arrangement to the north of Warehouse B2 have also been made.

#### 2. Bulk Earthworks:

The floor levels for warehouse B1 and B2 have had some minor adjustments to suit a balance of cut to fill earthworks and to better facilitate access to the development sites.

Warehouse B1 floor level has been lowered from 59.3 to 59.00m while Warehouse B2 has been raised from 59.30 to 59.90m.