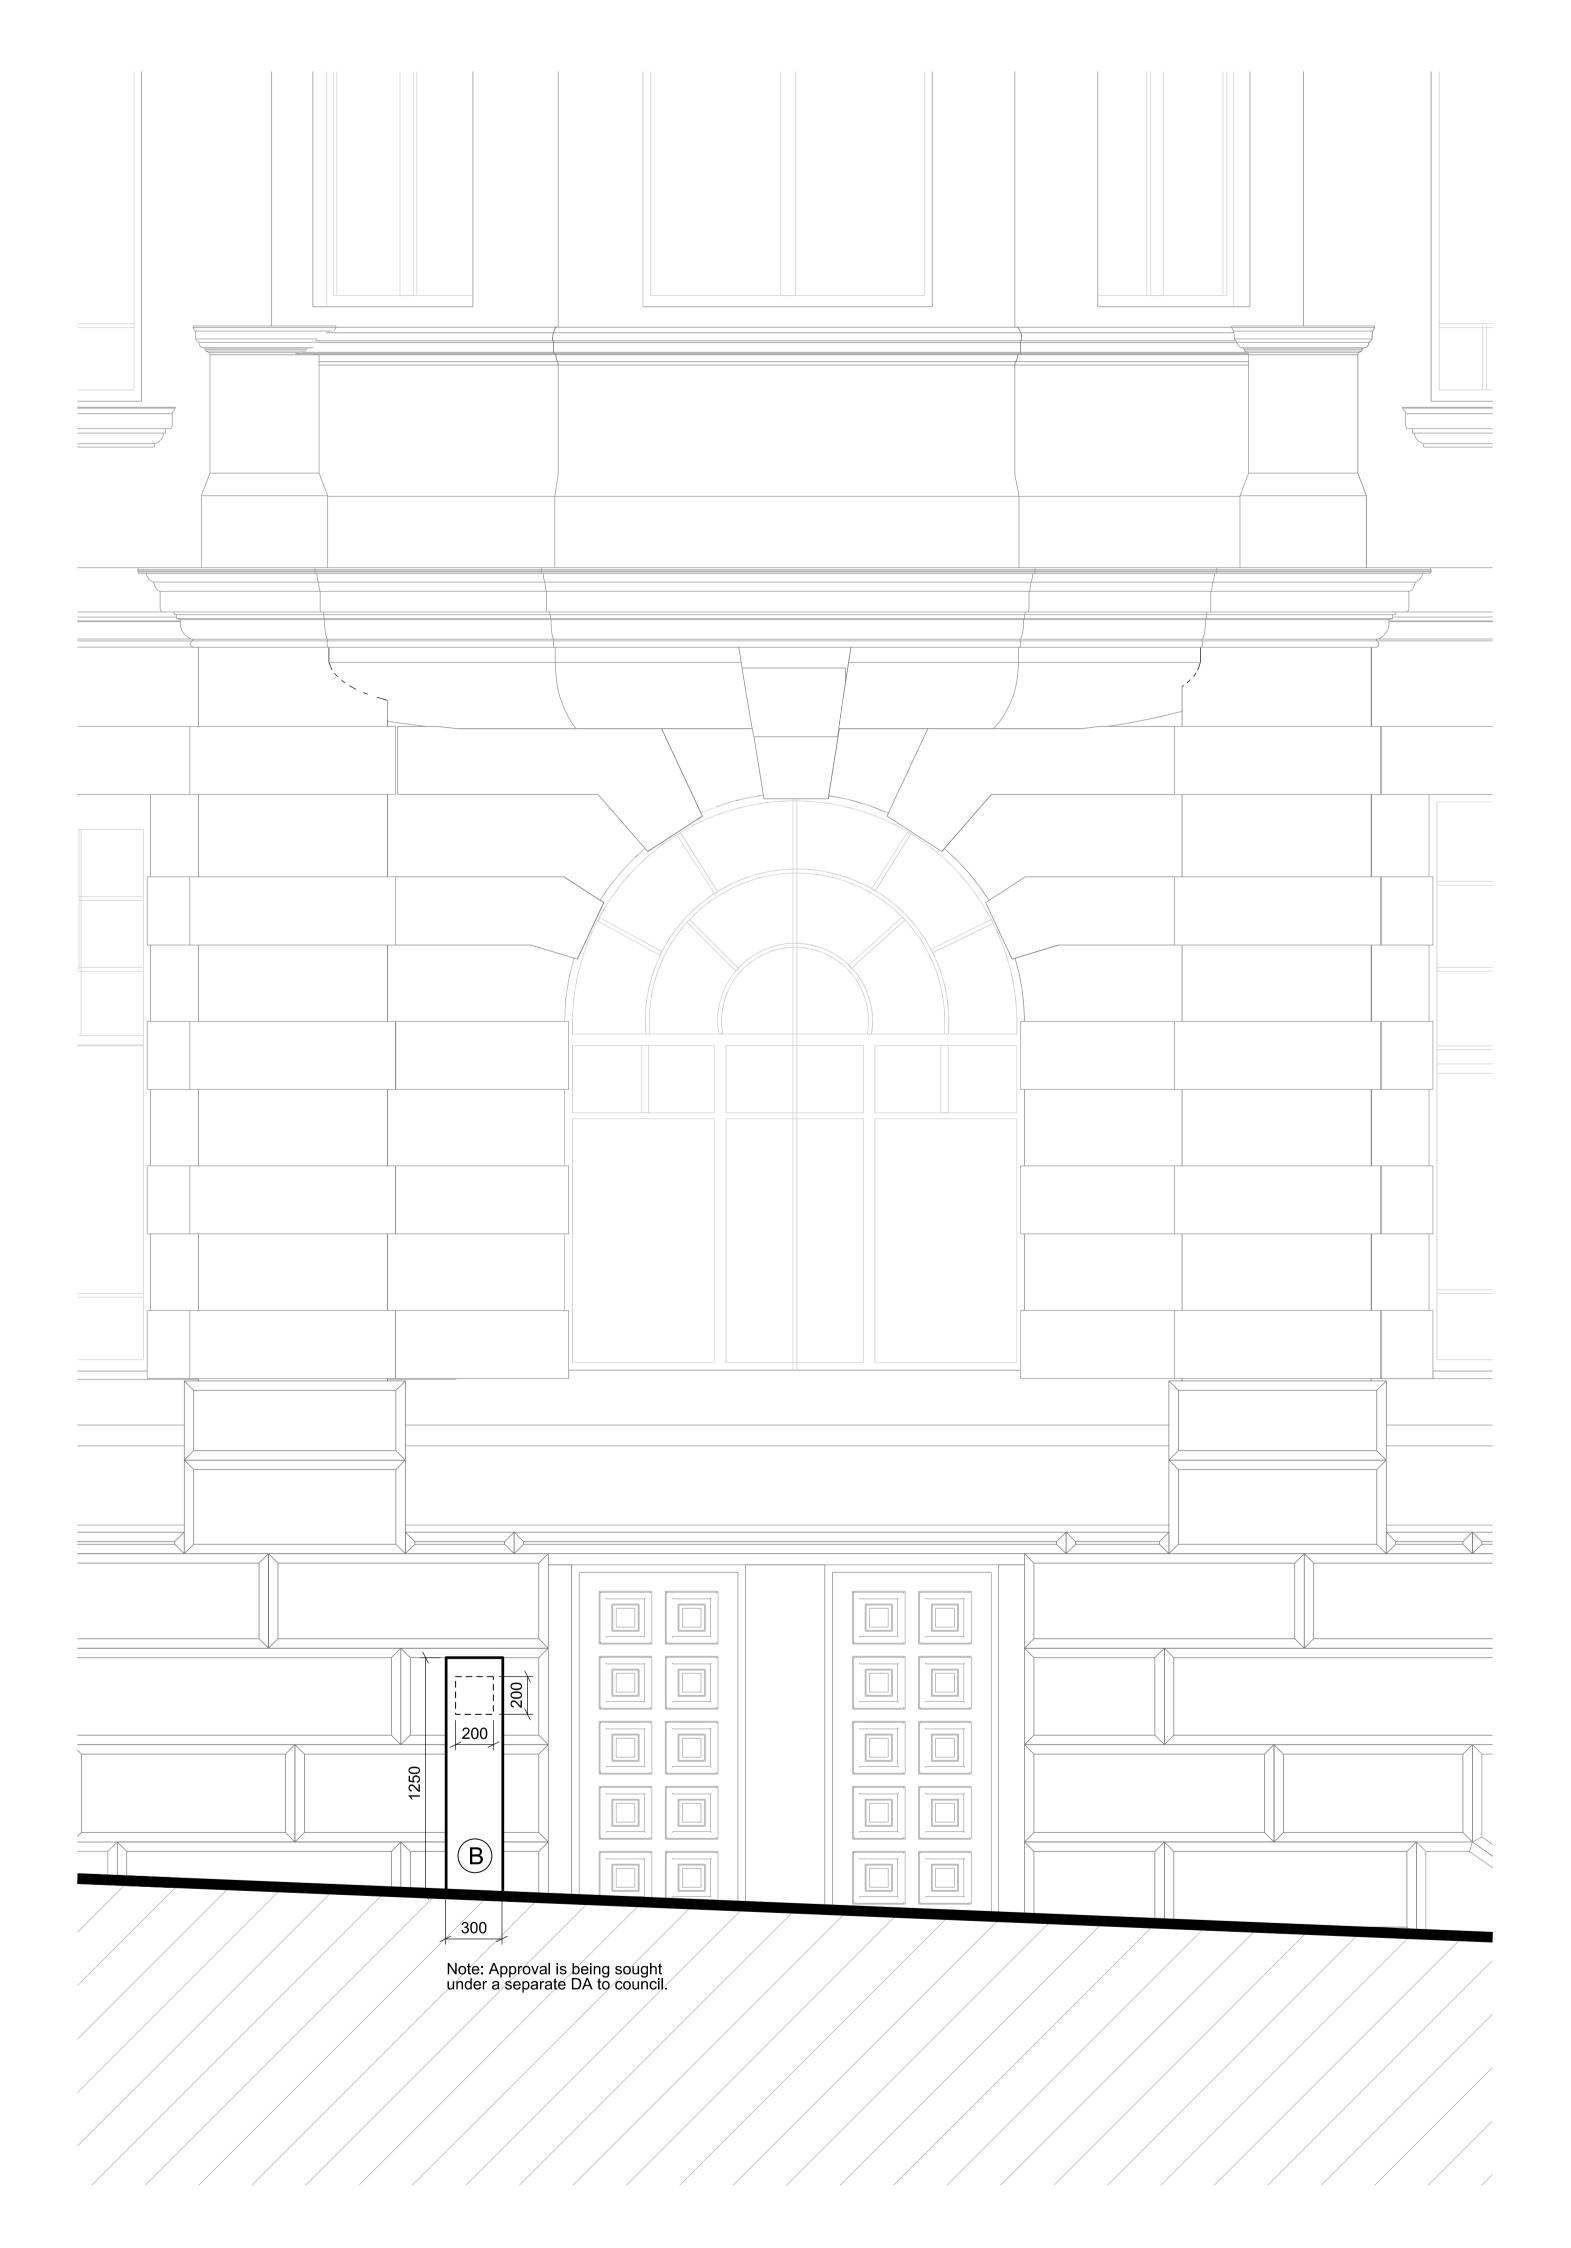

01 Exterior Door Elevation - EB North

02 Exterior Door Elevation - EB East

INTELLECTUAL PROPERTY © Ridley Consolidated Group Pty Limited ("Ridley" and Make) owns the intellectual property rights and moral rights to this

Key

Cast bronze wall sign

Floor mounted cast bronze marker with integral lighting

00 For Development Application 05.04.17 ISSUE DESCRIPTION
DESIGN ARCHITECT

make Ridley

TRISTAR SANDSTONE

**SANDSTONE** PRECINCT
23-39 Bridge Street, Sydney 2000, Australia

PROJECT NUMBER

DRAWN CHECKED

FOR INFORMATION

**Entrance Elevations** 

**Education Building -North and East** 

DRAWING NUMBER

SP-DA-G-3250

01 Exterior Door Elevation - EB South