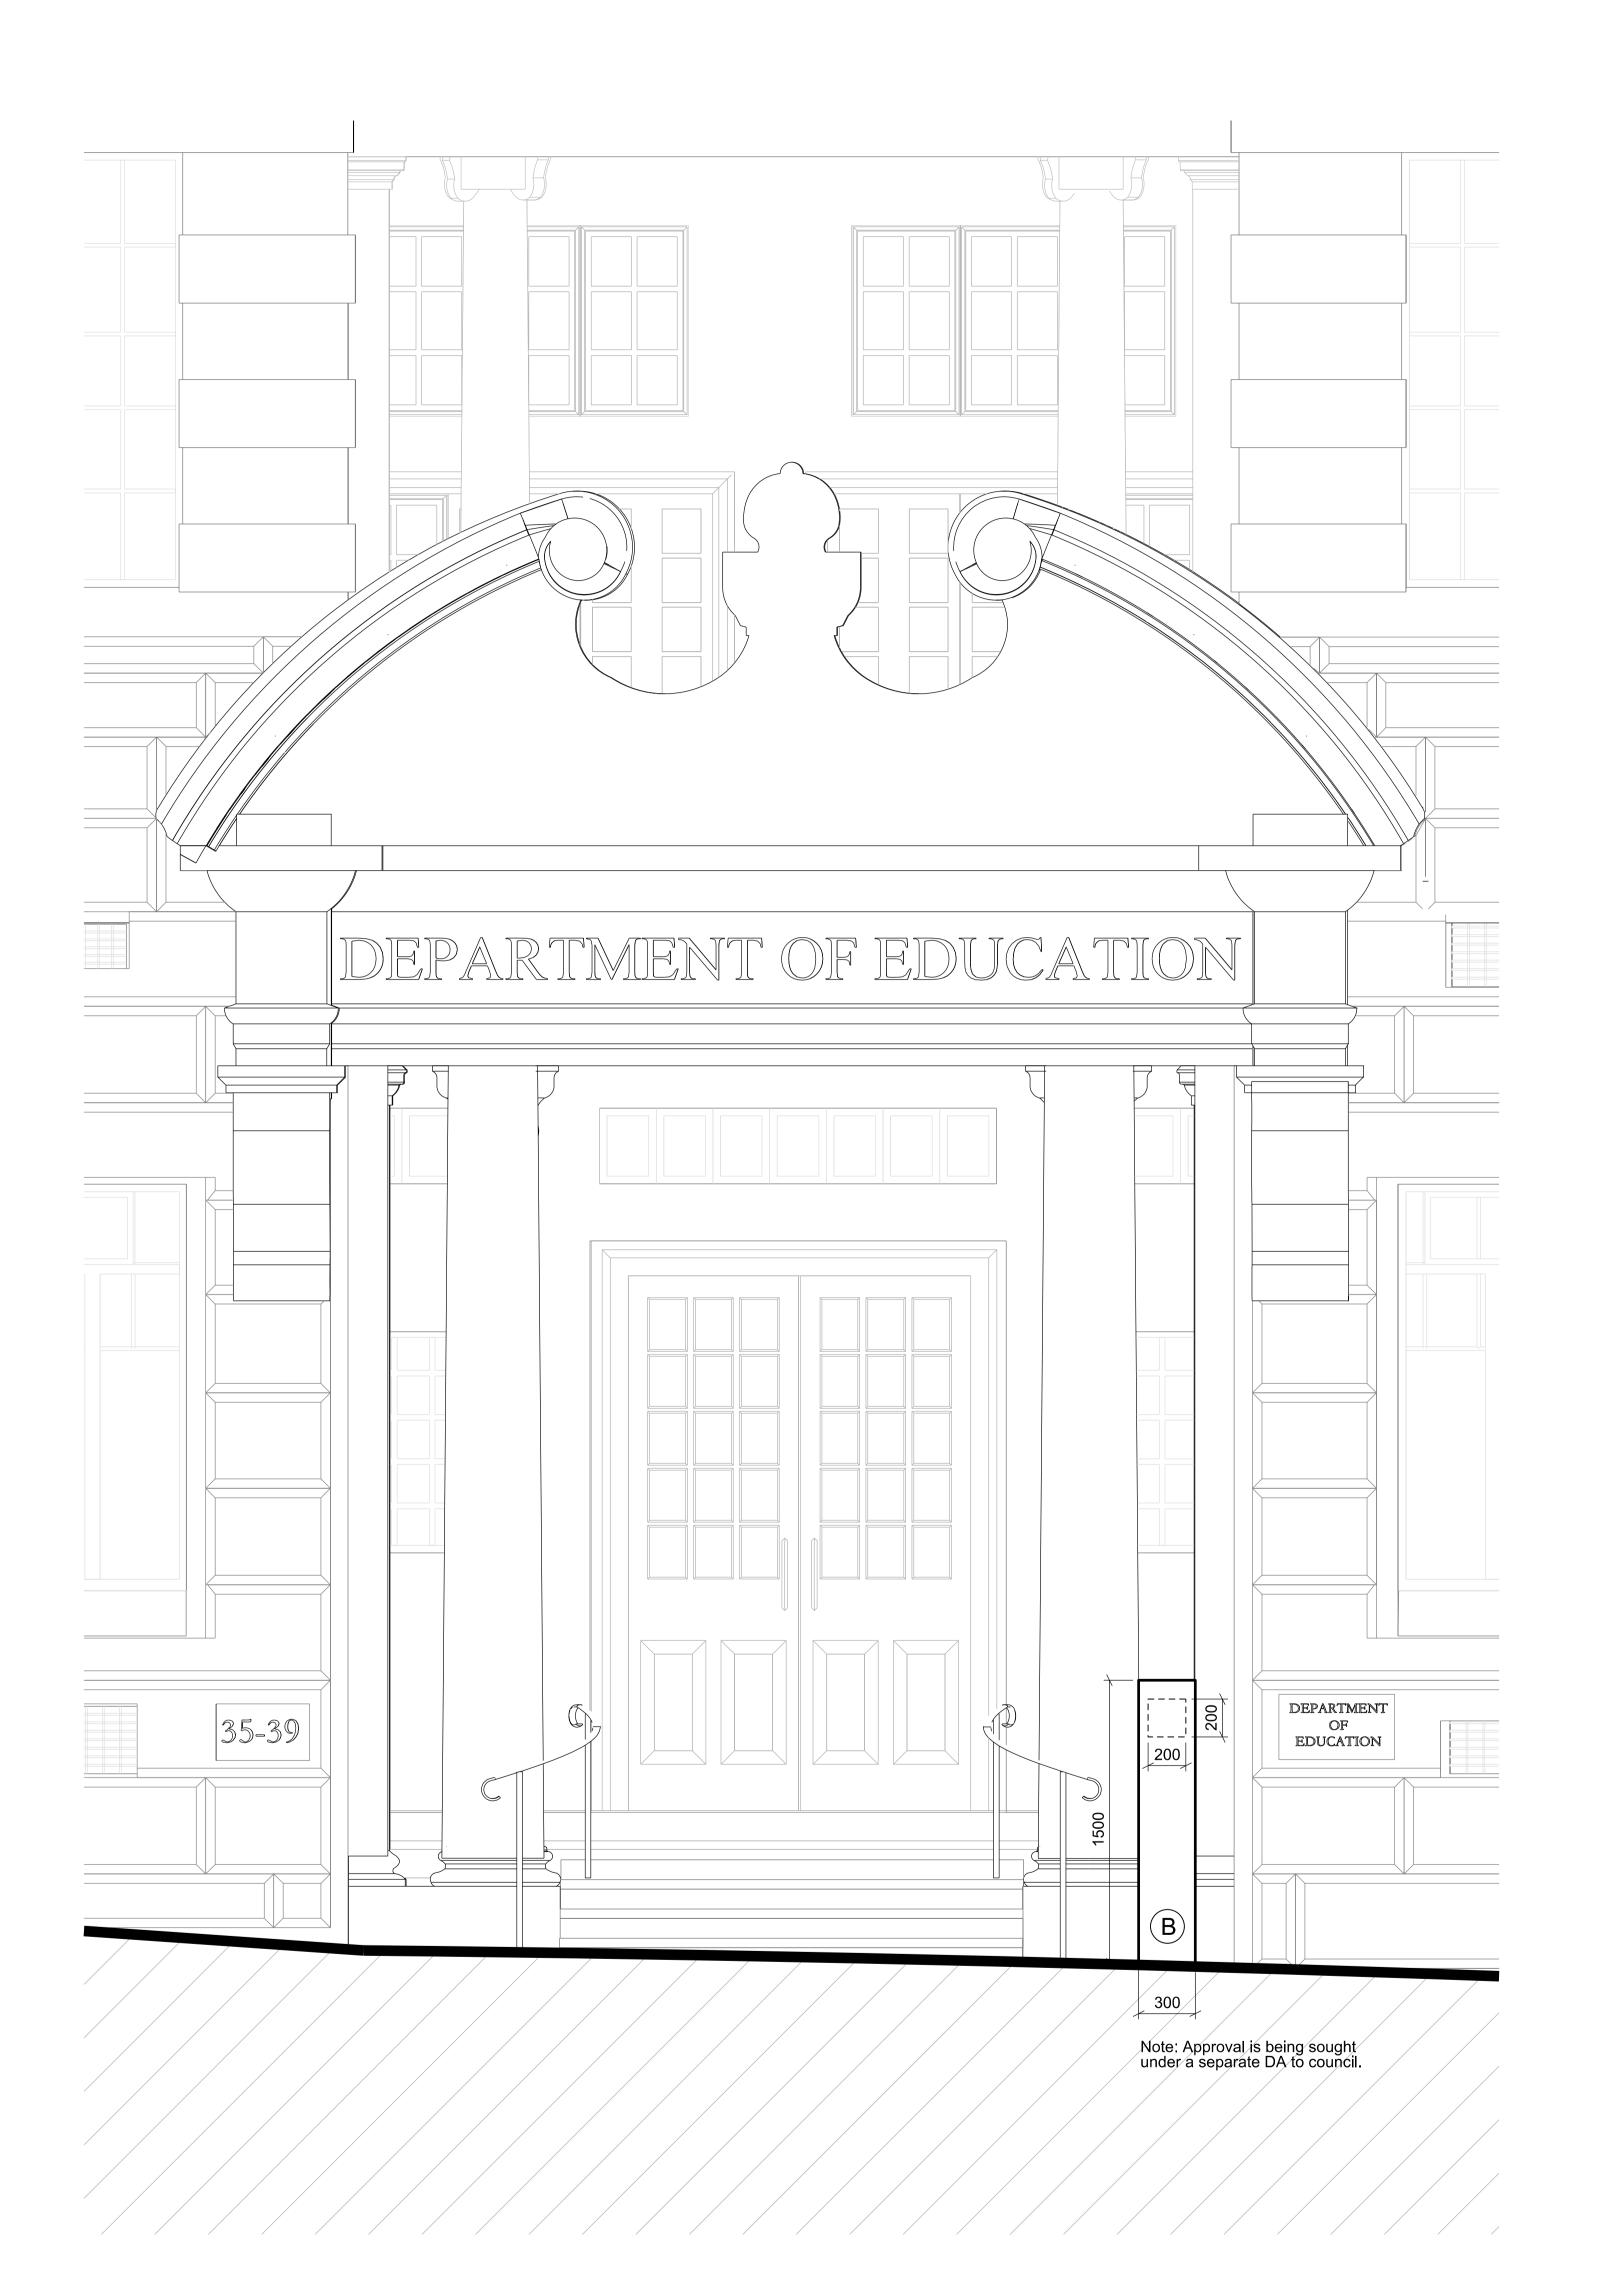

01 Exterior Door Elevation - EB North

02 Exterior Door Elevation - EB East

INTELLECTUAL PROPERTY © Ridley Consolidated Group Pty Limited ("Ridley" and Make) owns the intellectual property rights and moral rights to this

Key

Cast bronze wall sign

Floor mounted cast bronze marker with integral lighting

00 For Development Application 05.04.17 ISSUE DESCRIPTION
DESIGN ARCHITECT

make Ridley

TRISTAR SANDSTONE

**SANDSTONE** PRECINCT
23-39 Bridge Street, Sydney 2000, Australia

PROJECT NUMBER

DRAWN CHECKED

FOR INFORMATION

**Entrance Elevations** 

**Education Building -North and East** 

DRAWING NUMBER

SP-DA-G-3250

01 Exterior Door Elevation - EB South