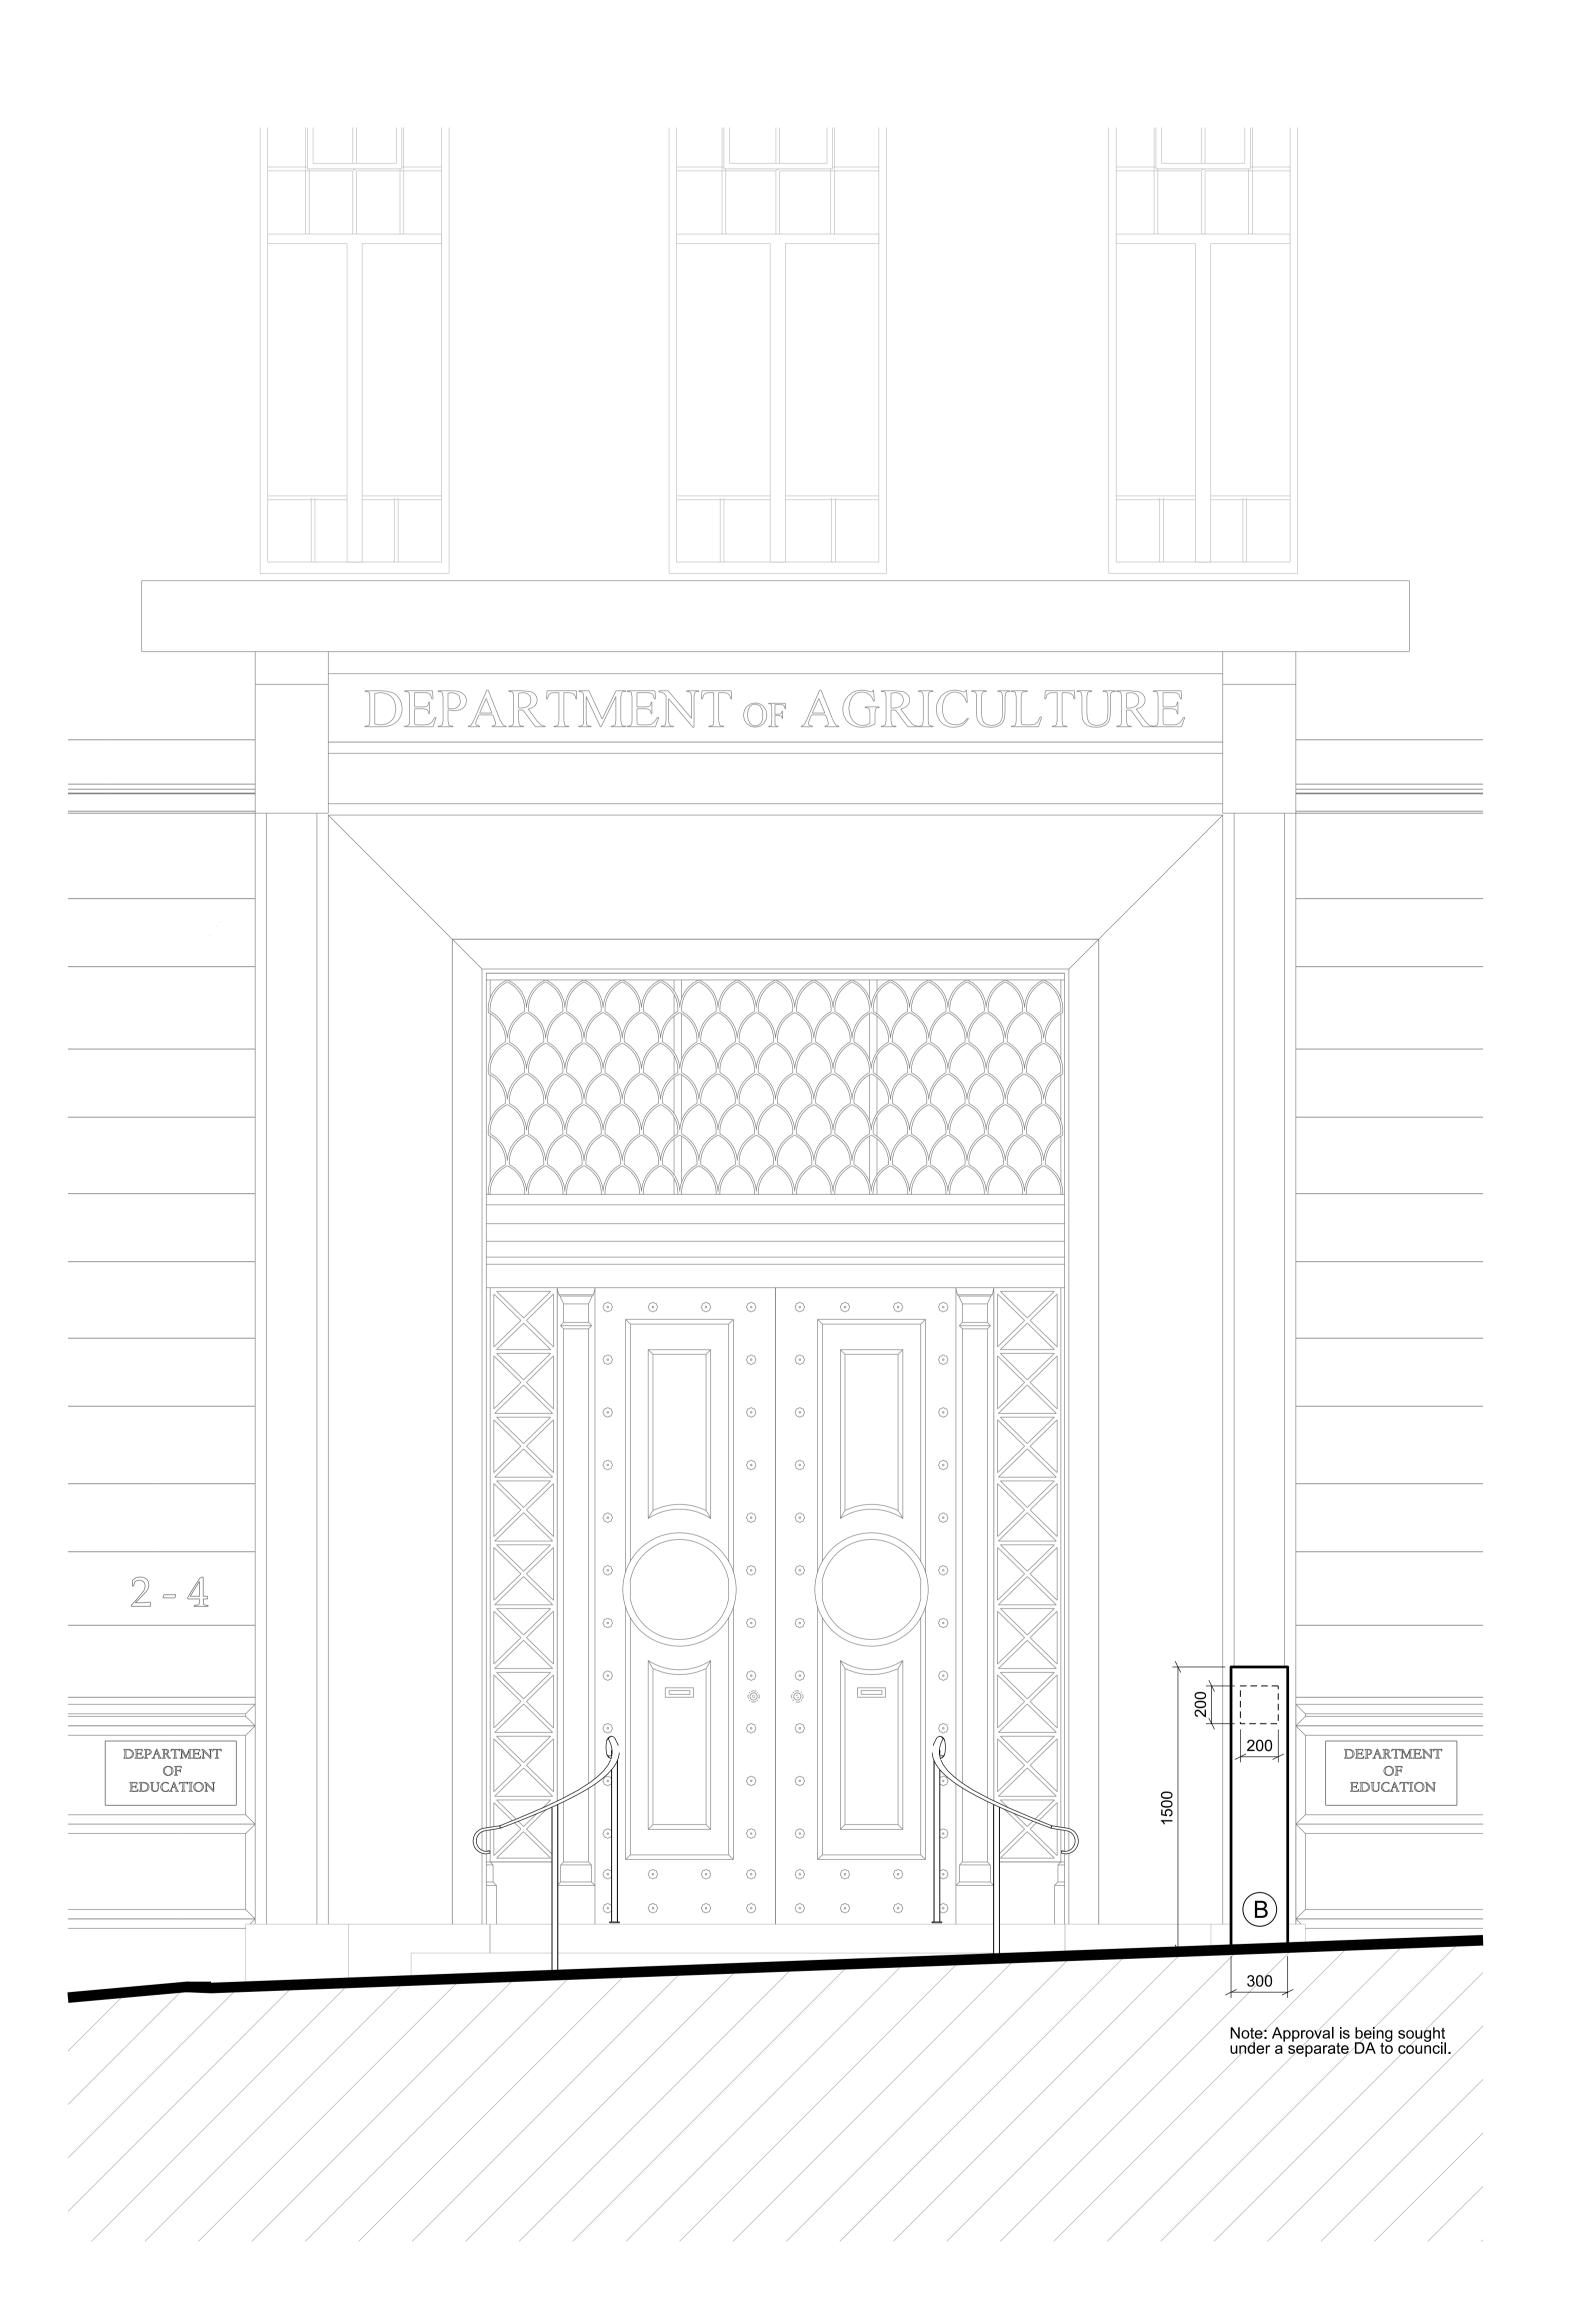

Cast bronze wall sign

Floor mounted cast bronze marker with integral lighting

00 For Development Application 05.04.17

ISSUE DESCRIPTION DATE

DESIGN ARCHITECT

make

Ridley

TRISTAR SANDSTONE

**SANDSTONE** 

PRECINCT
23-39 Bridge Street, Sydney 2000, Australia

PROJECT NUMBER

DRAWN CHECKED

FOR INFORMATION

**Entrance Elevations** 

Lands Building -North and East

DRAWING NUMBER