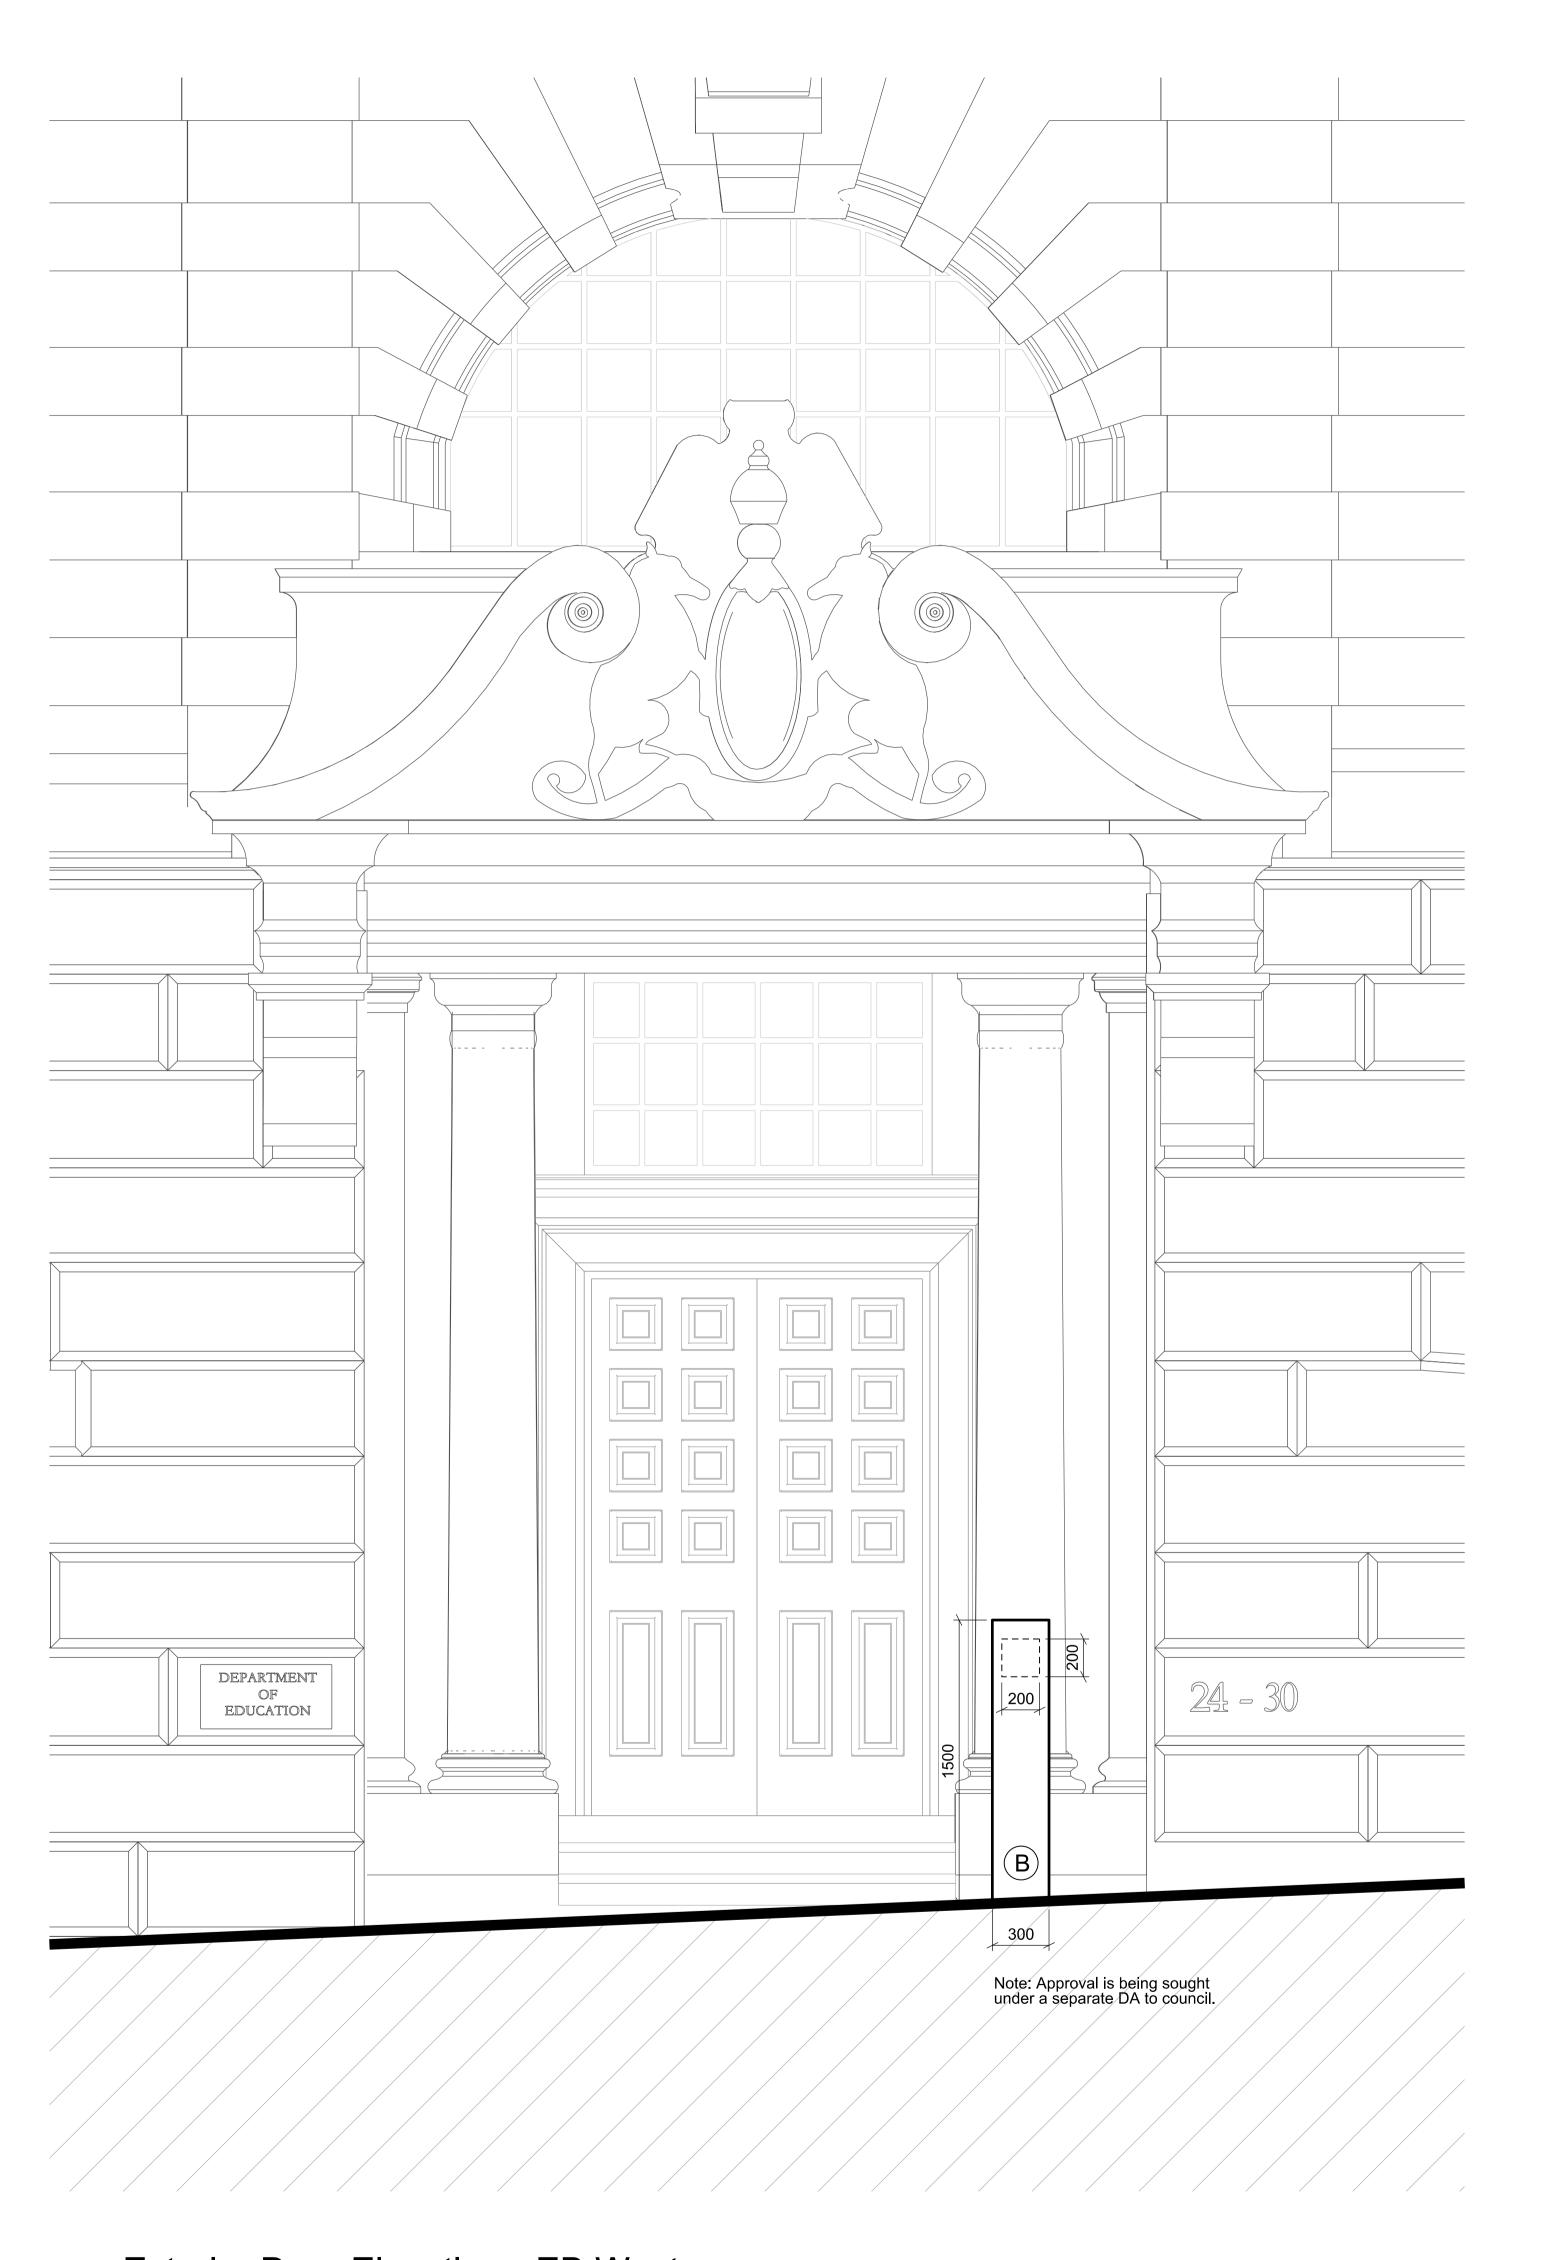

02 Exterior Door Elevation - EB West

INTELLECTUAL PROPERTY
© Ridley Consolidated Group Pty Limited ("Ridley" and Make) owns the intellectual property rights and moral rights to this

This document may only be used by the client for the particular project and express purpose for which it has been created. Any unauthorised use of this document is an infringement of Ridley's and Make's rights and is at the user's sole risk and liability.

Key

Cast bronze wall sign

Floor mounted cast bronze marker with integral lighting

00 For Development Application 05.04.17 ISSUE DESCRIPTION
DESIGN ARCHITECT

make Ridley

TRISTAR SANDSTONE

**SANDSTONE** PRECINCT
23-39 Bridge Street, Sydney 2000, Australia

PROJECT NUMBER

DRAWN CHECKED

FOR INFORMATION

**Entrance Elevations** 

**Education Building -North and East** 

DRAWING NUMBER

SP-DA-G-3250

01 Exterior Door Elevation - EB South