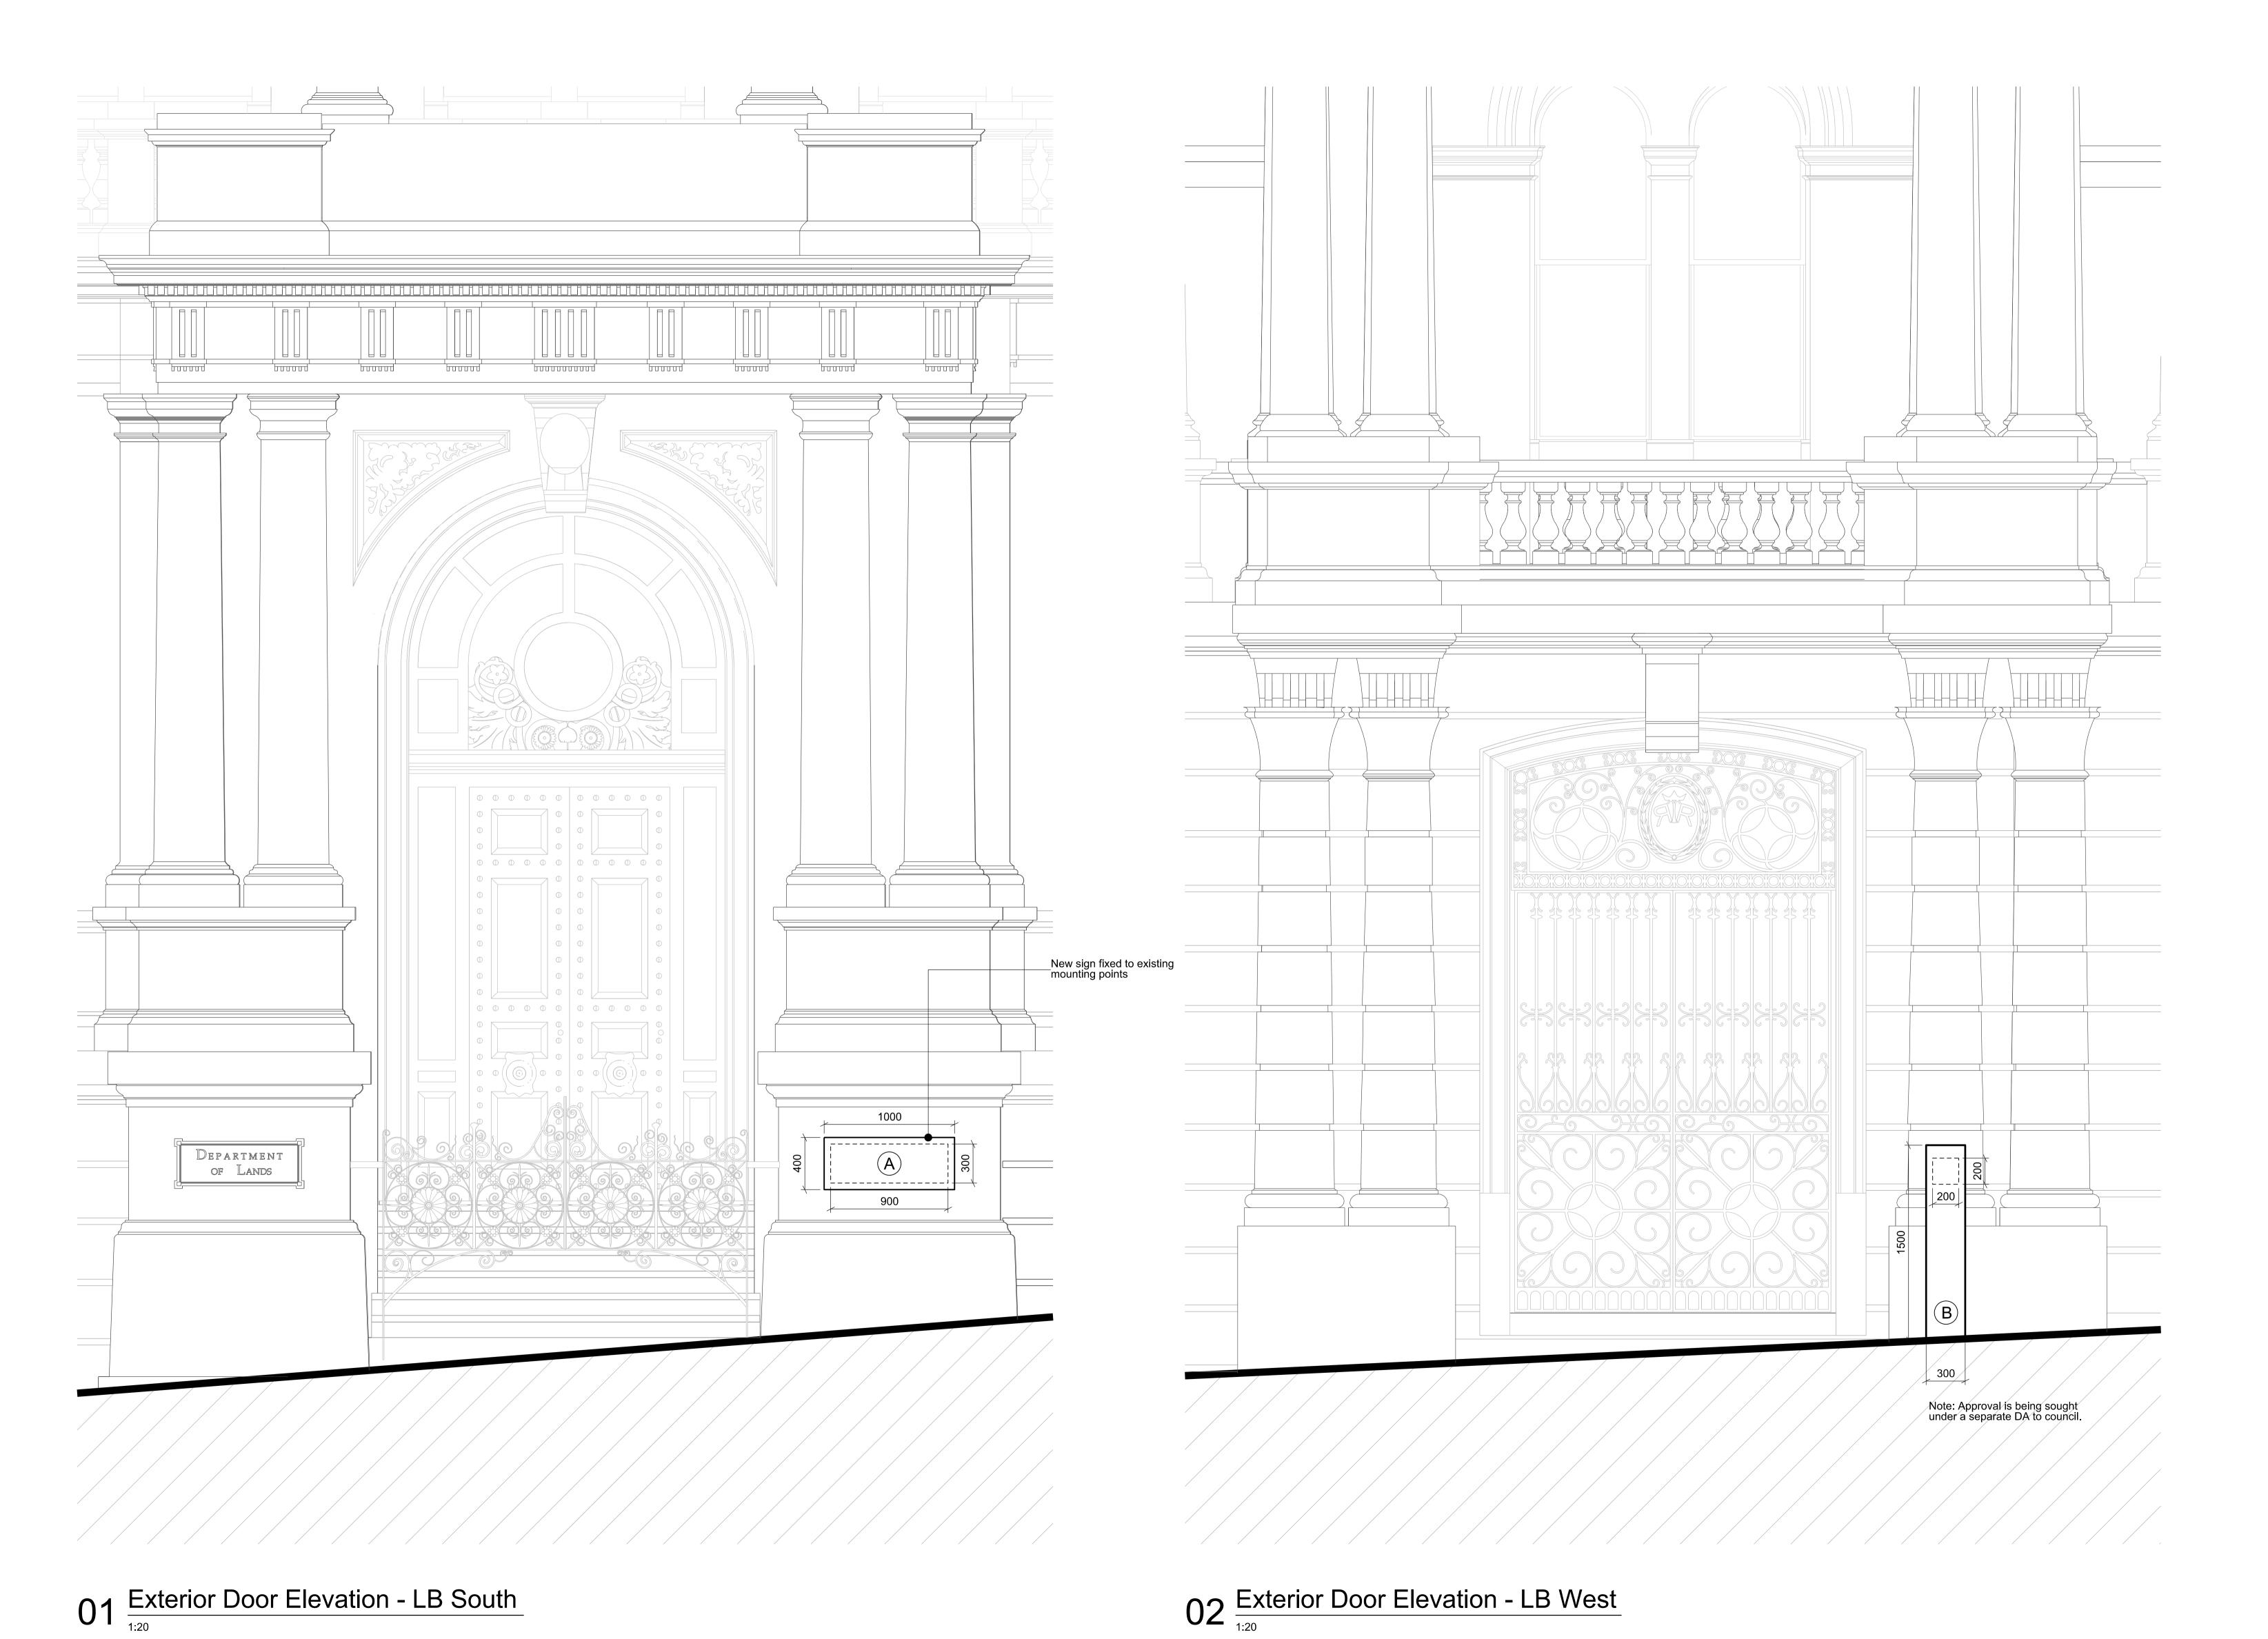

KEYPLAN BRIDGE STREET LANDS BUILDING

**GENERAL NOTES** 1. DIMENSIONS ARE IN MILLIMETERS UNO. 2. DO NOT SCALE OFF DRAWING.
3. ALL DIMENSIONS TO BE VERIFIED ON SITE BEFORE PROCEEDING. 4. ALL DISCREPANCIES TO BE NOTIFIED IN WRITING TO RIDLEY CONSOLIDATED GROUP PTY LIMITED ("RIDLEY" AND MAKE)

Cast bronze wall sign

BENT STREET

Floor mounted cast bronze marker with integral lighting

00 For Development Application 05.04.17 ISSUE DESCRIPTION DESIGN ARCHITECT

make Ridley

TRISTAR SANDSTONE

PROJECT

**SANDSTONE** PRECINCT
23-39 Bridge Street, Sydney 2000, Australia

PROJECT NUMBER

DRAWN CHECKED

FOR INFORMATION

**Entrance Elevations** 

Lands Building -South and West

DRAWING NUMBER

SP-DA-G-3253

00