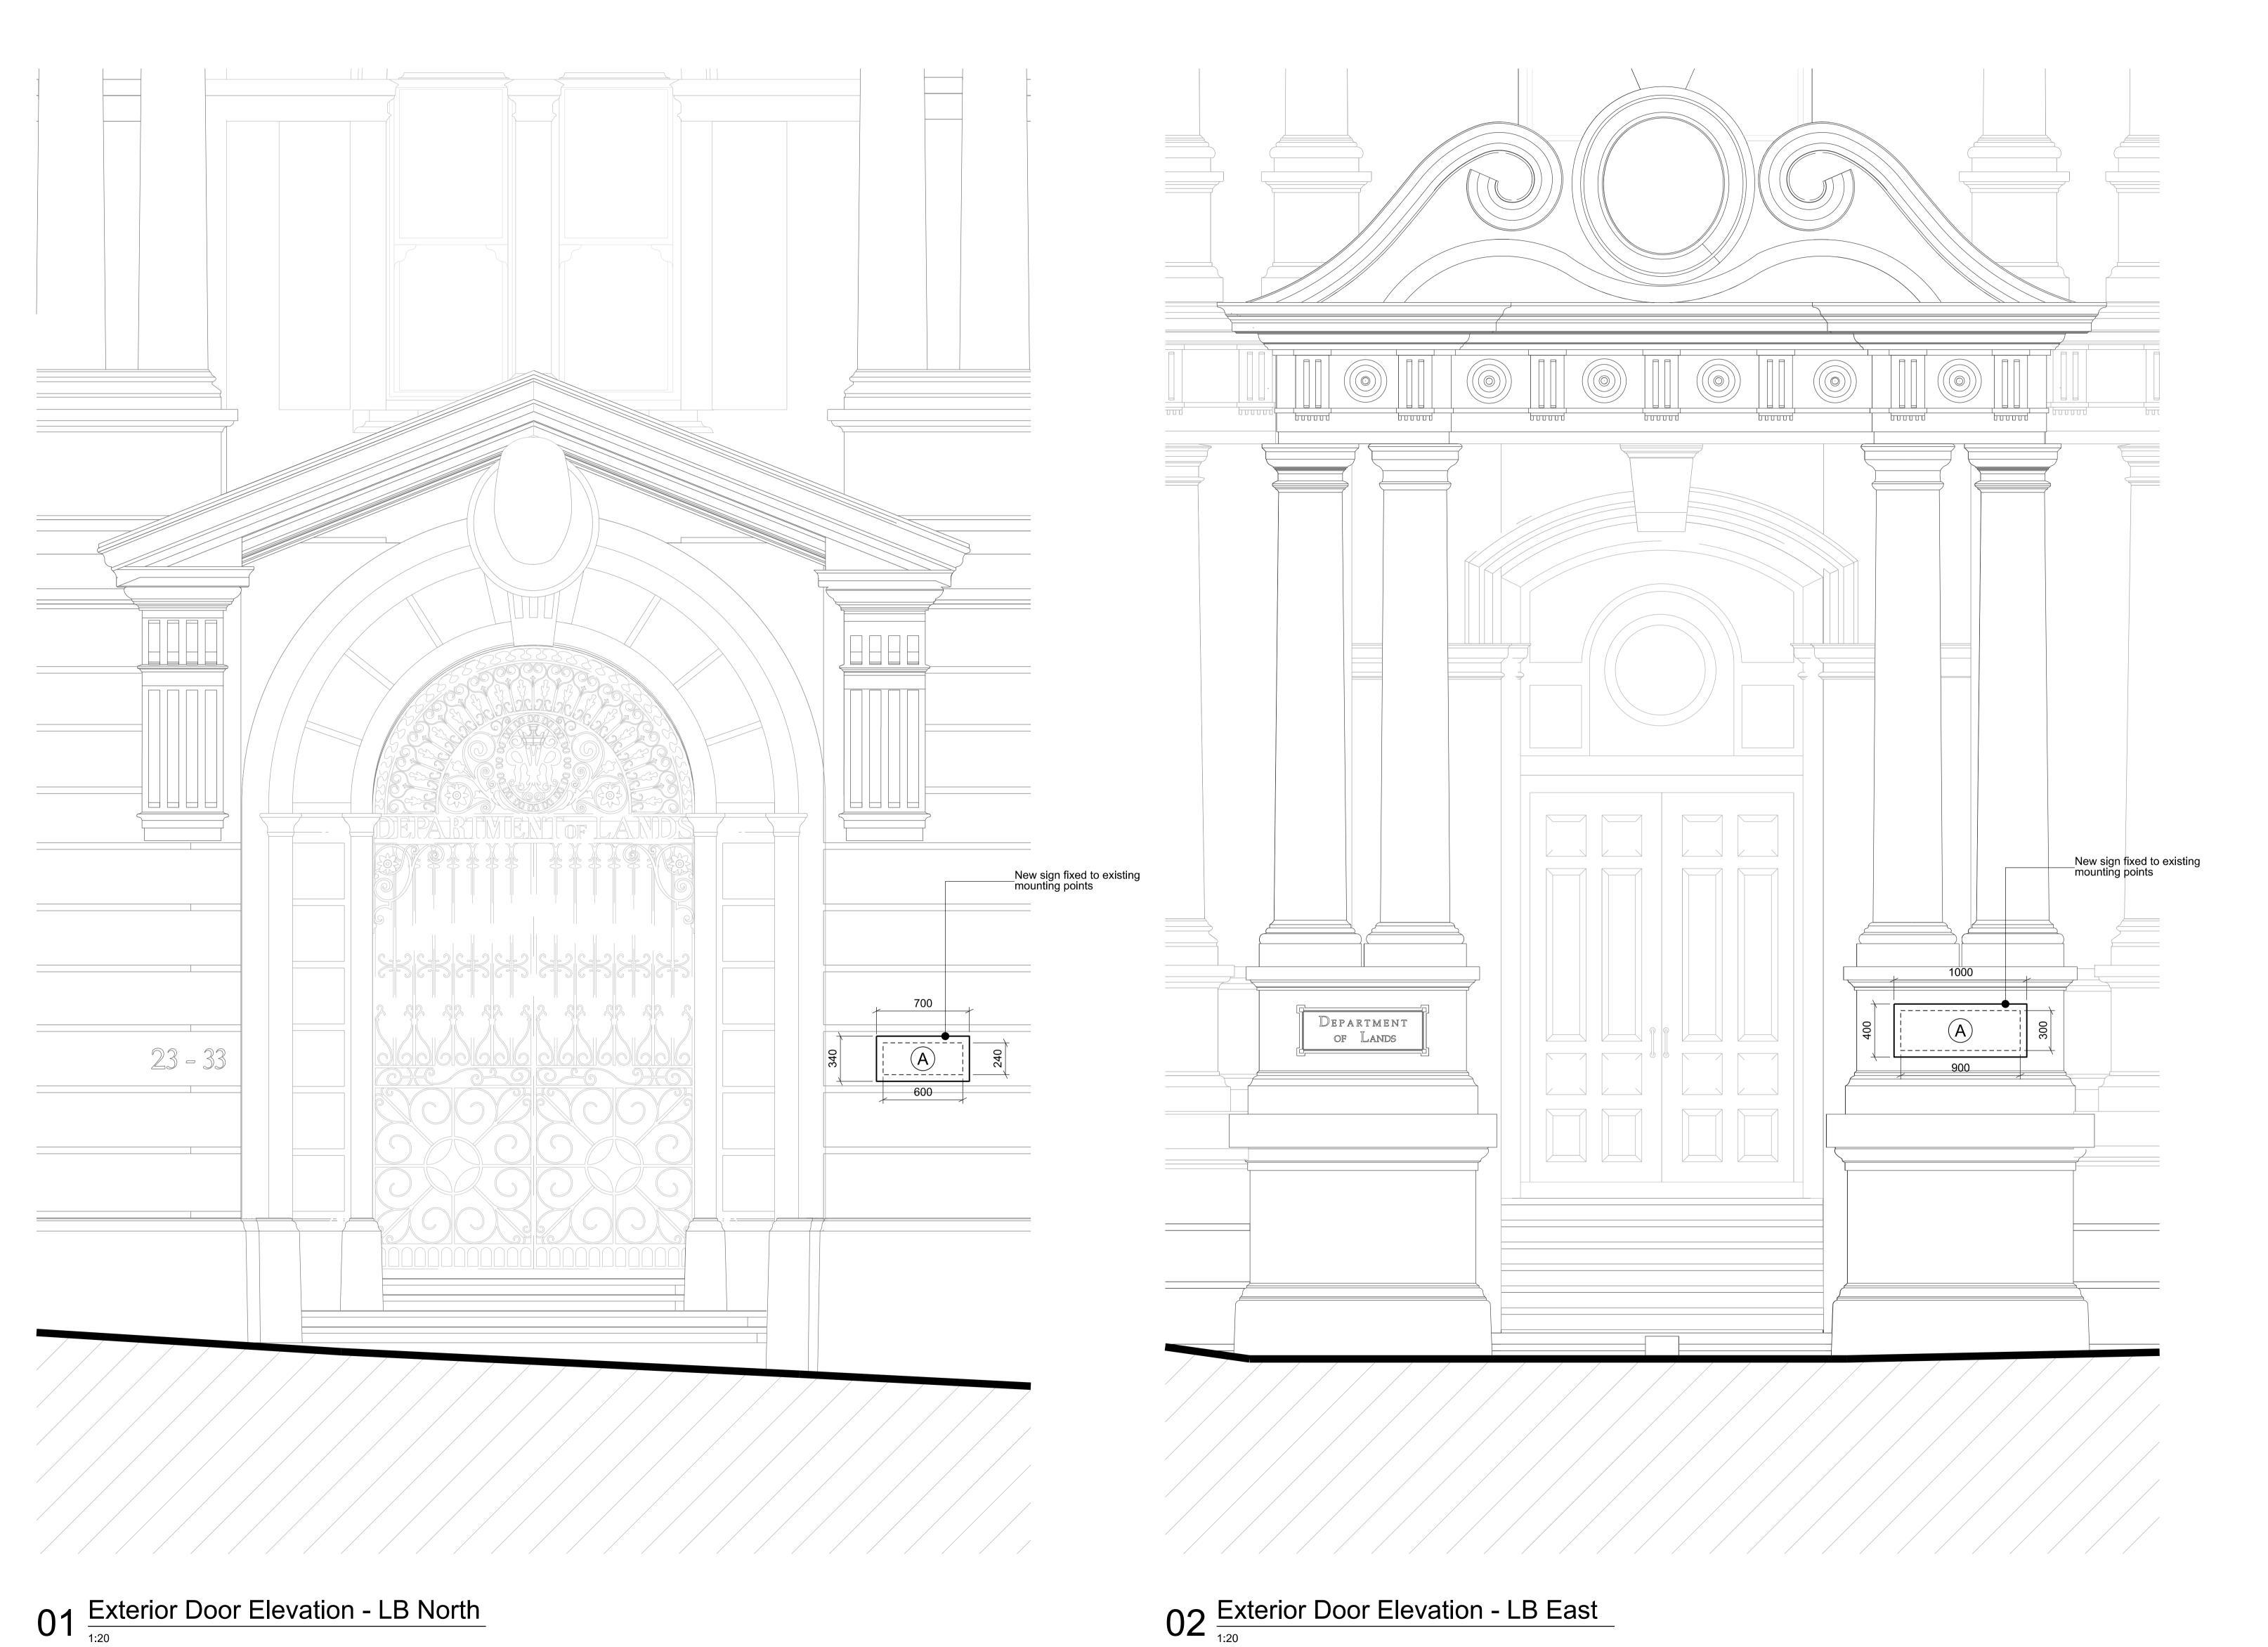

Cast bronze wall sign

Floor mounted cast bronze marker with integral lighting

00 For Development Application 05.04.17

ISSUE DESCRIPTION DATE

DESIGN ARCHITECT

make

Ridley

TRISTAR SANDSTONE

**SANDSTONE** 

PRECINCT
23-39 Bridge Street, Sydney 2000, Australia

PROJECT NUMBER

DRAWN CHECKED

FOR INFORMATION

**Entrance Elevations** 

Lands Building -North and East

DRAWING NUMBER