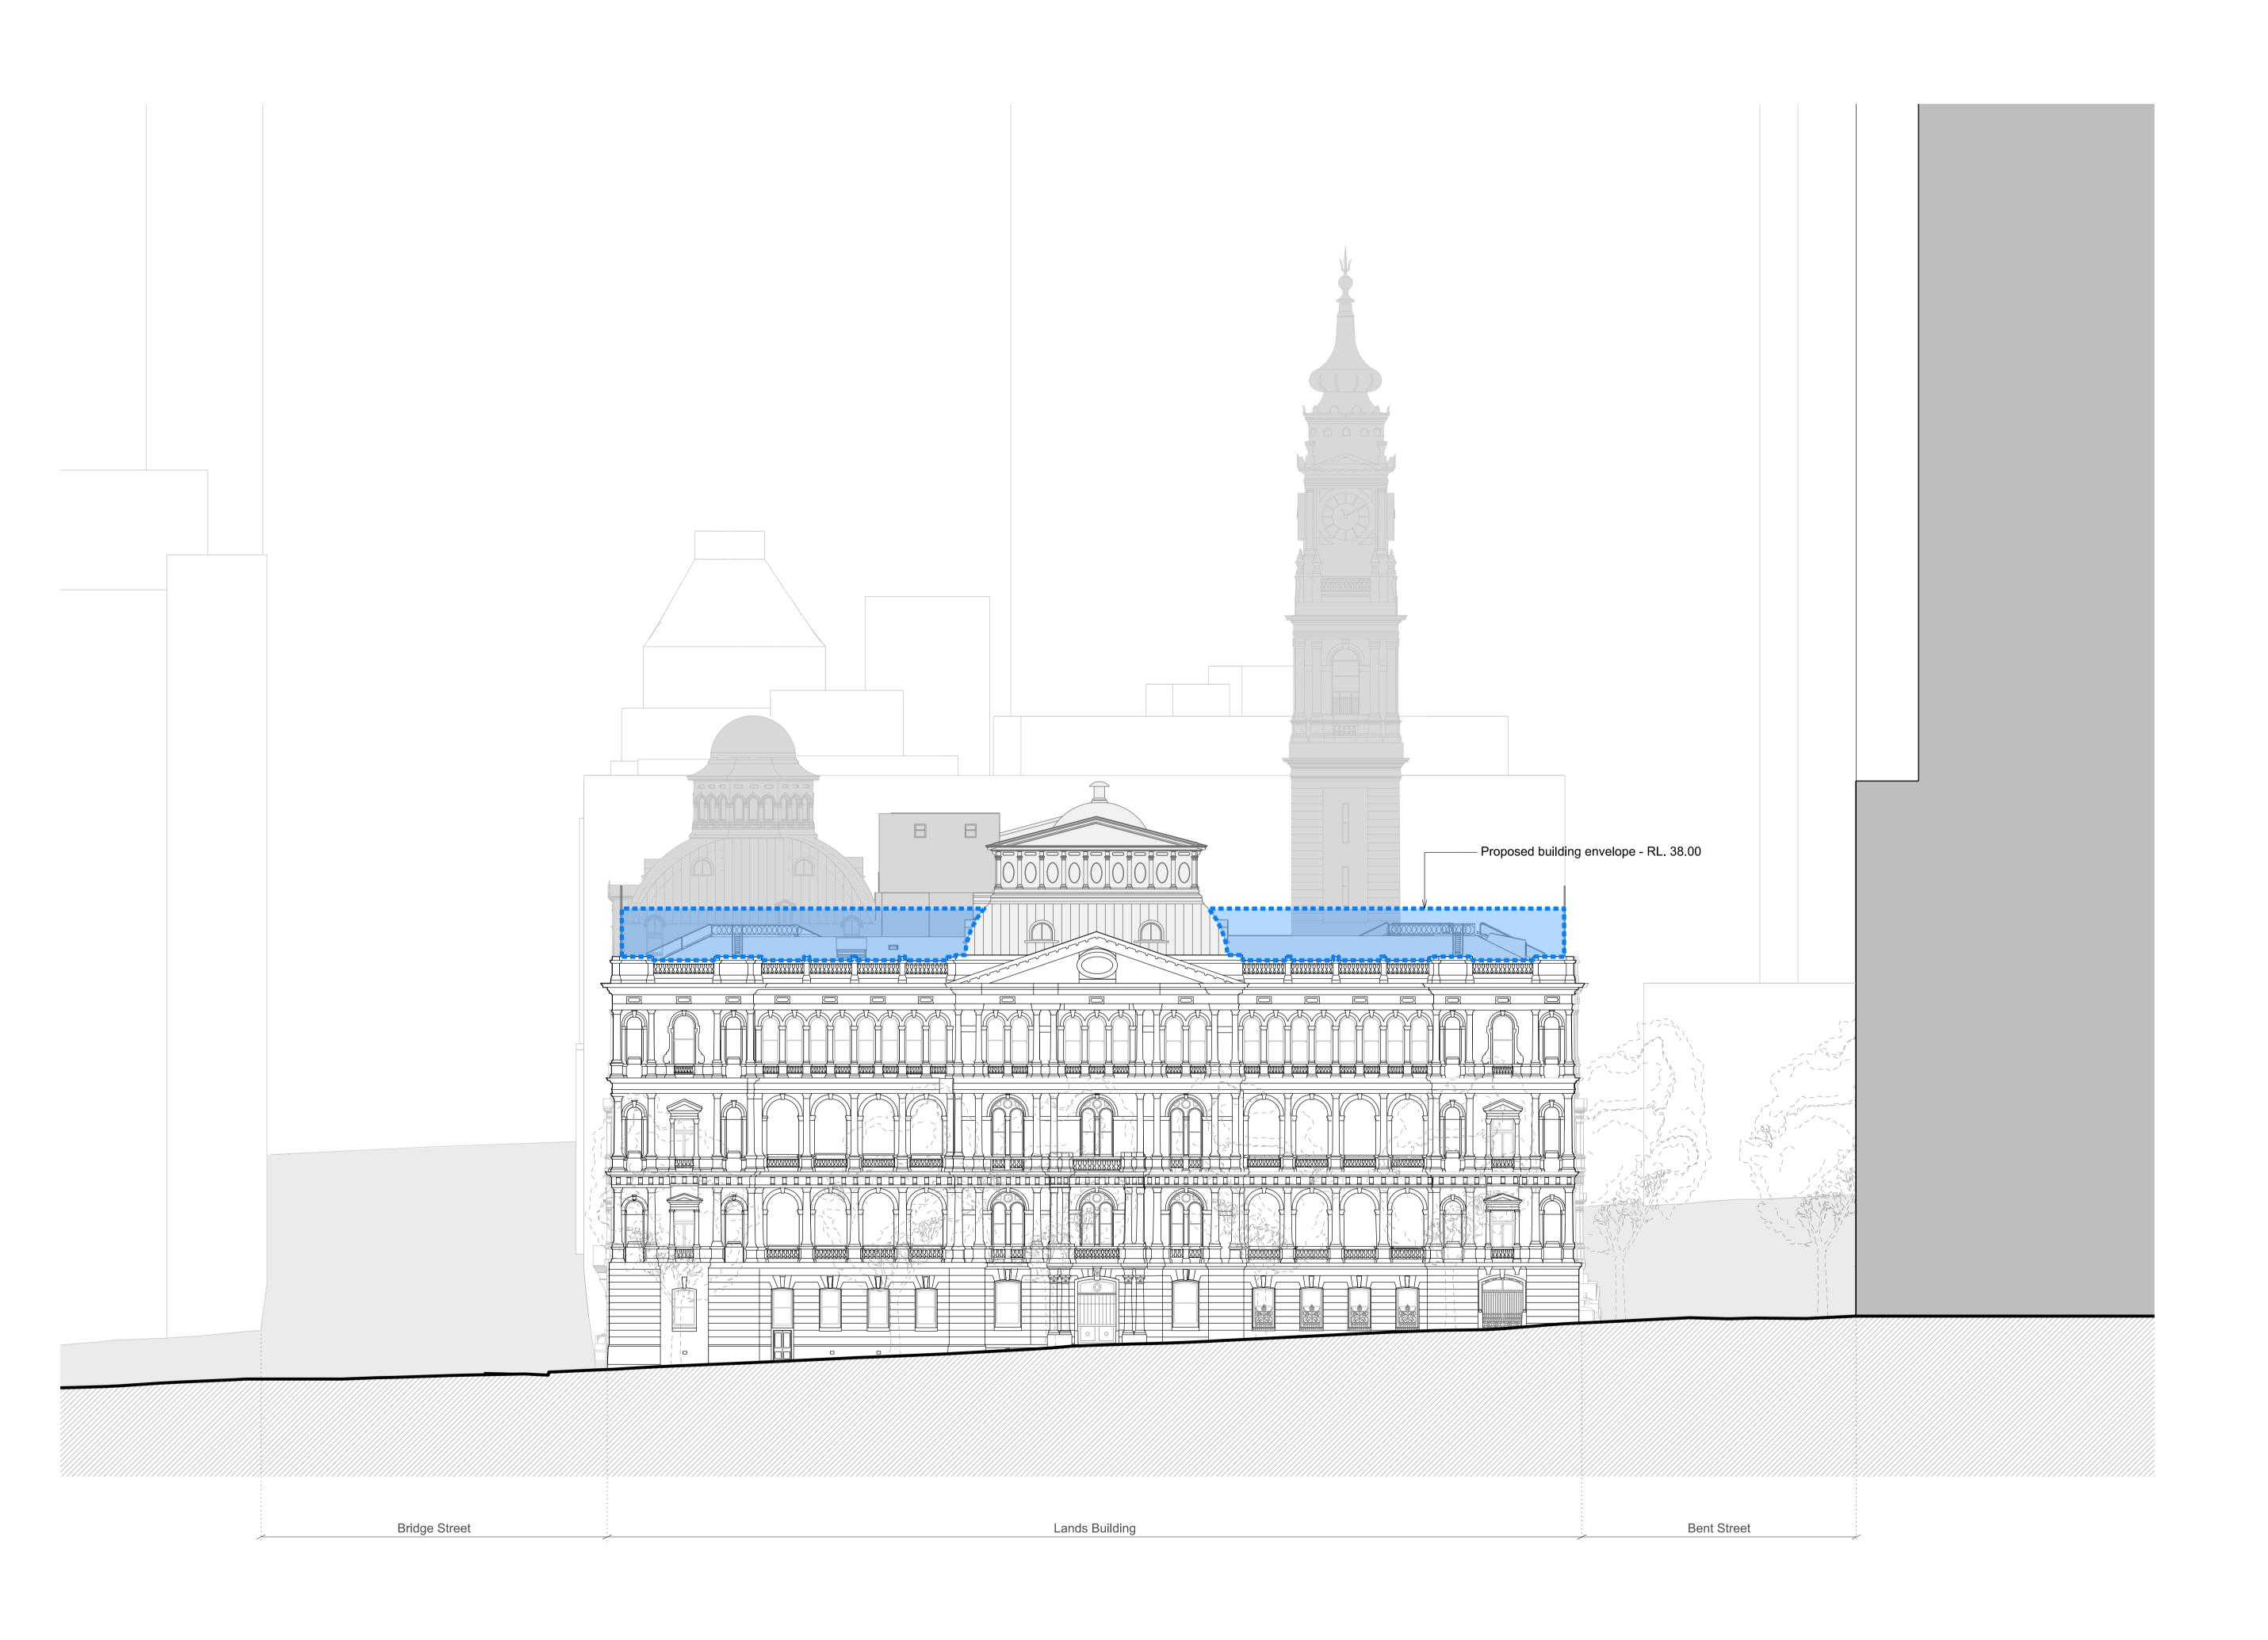

Proposed building envelope

FFL LEVEL 09

FFL LEVEL 07

FFL LEVEL 06 FFL LEVEL 05 PAV. FFL LEVEL 05 OBS.

FFL LEVEL 04

FFL LEVEL 03

FFL LEVEL LG MEZ.

TRISTAR SANDSTONE

23-39 Bridge Street, Sydney 2000, Australia PROJECT NUMBER 1166

DRAWN CHECKED STATUS

**SECTION 96** DRAWING

**Proposed Elevations** Lands Building - West

DRAWING NUMBER ISSUE

01 Education Building - Proposed North Elevation

Proposed building envelope

BENT STREET

00 For Section 96 application 31.10.16 DATE ISSUE DESCRIPTION DESIGN ARCHITECT

make EXECUTIVE ARCHITECT Ridley

INTERIOR DESIGNER

TRISTAR SANDSTONE

PROJECT **SANDSTONE PRECINCT** 

PROJECT NUMBER 1166 DRAWN CHECKED

23-39 Bridge Street, Sydney 2000, Australia

STATUS **SECTION 96** 

DRAWING

**Proposed Elevations** 

Lands Building - North Education Building - North

DRAWING NUMBER

ISSUE