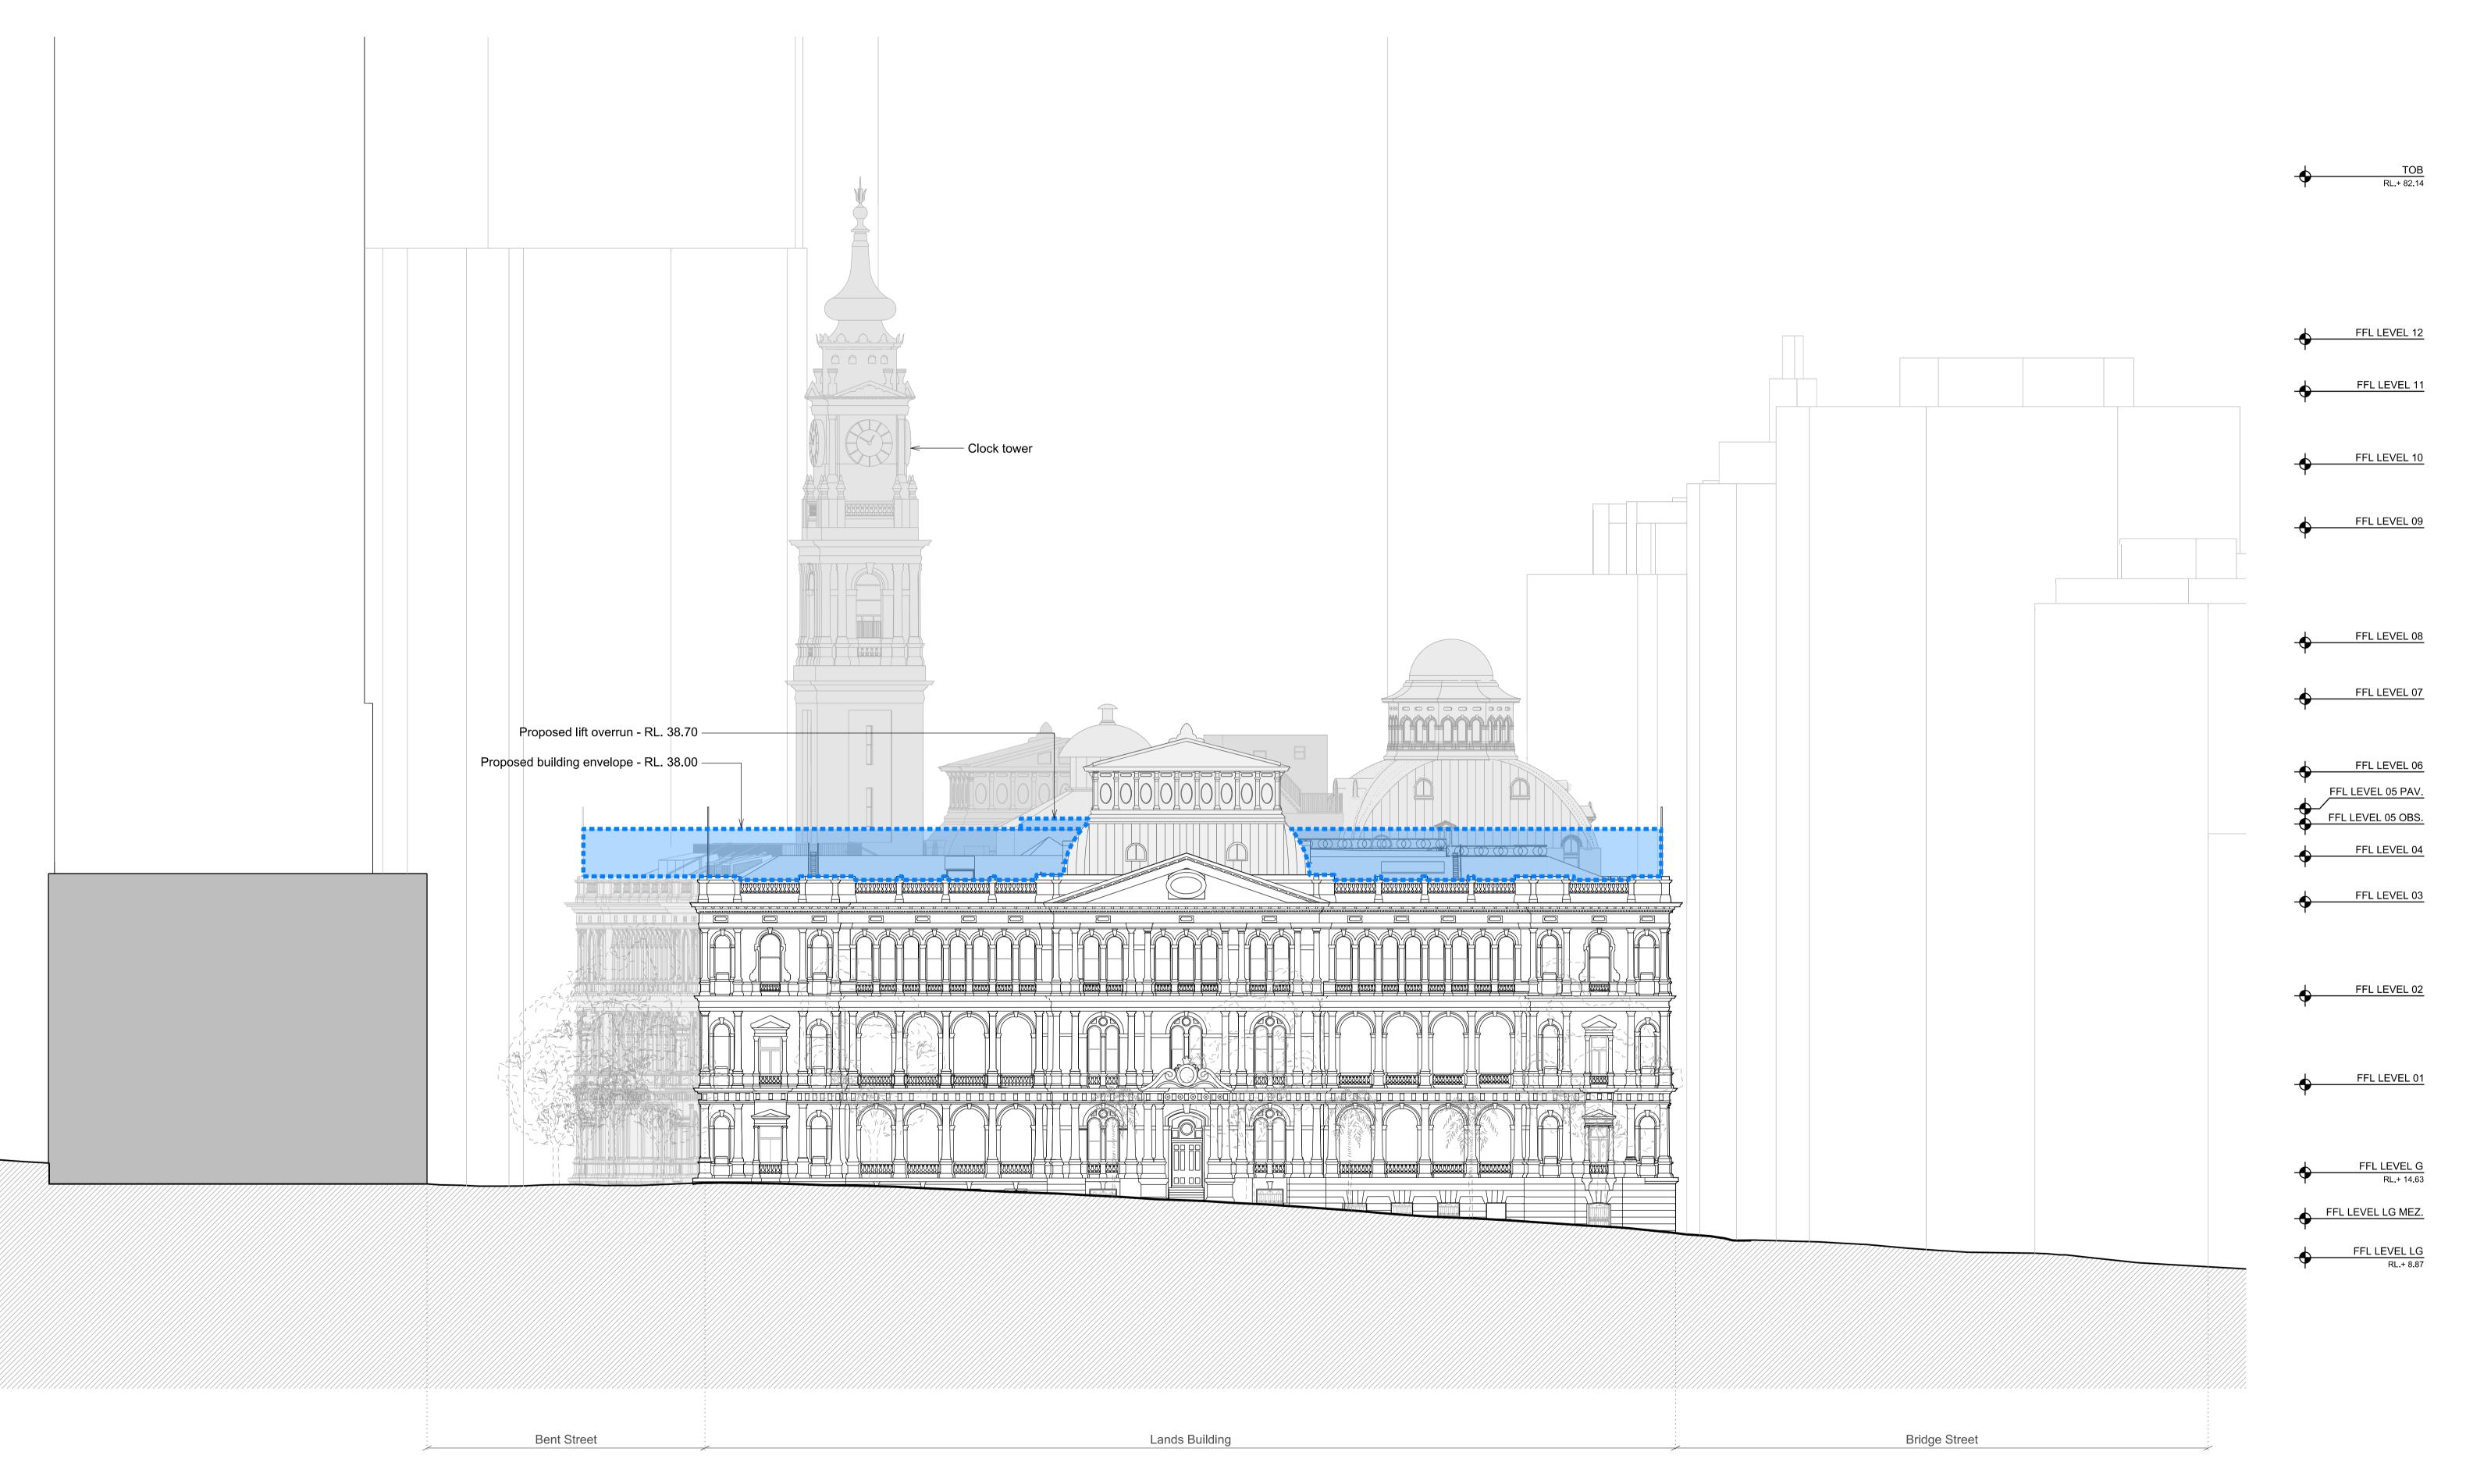

Proposed building envelope

FFL LEVEL 09

FFL LEVEL 07

FFL LEVEL 06 FFL LEVEL 05 PAV. FFL LEVEL 05 OBS.

FFL LEVEL 04

FFL LEVEL 03

FFL LEVEL LG MEZ.

TRISTAR SANDSTONE

23-39 Bridge Street, Sydney 2000, Australia PROJECT NUMBER 1166

DRAWN CHECKED STATUS

**SECTION 96** DRAWING

**Proposed Elevations** Lands Building - West

DRAWING NUMBER ISSUE

01 Education Building - Proposed North Elevation

Proposed building envelope

BENT STREET

00 For Section 96 application 31.10.16 DATE ISSUE DESCRIPTION DESIGN ARCHITECT

make EXECUTIVE ARCHITECT Ridley

INTERIOR DESIGNER

TRISTAR SANDSTONE

PROJECT **SANDSTONE PRECINCT** 