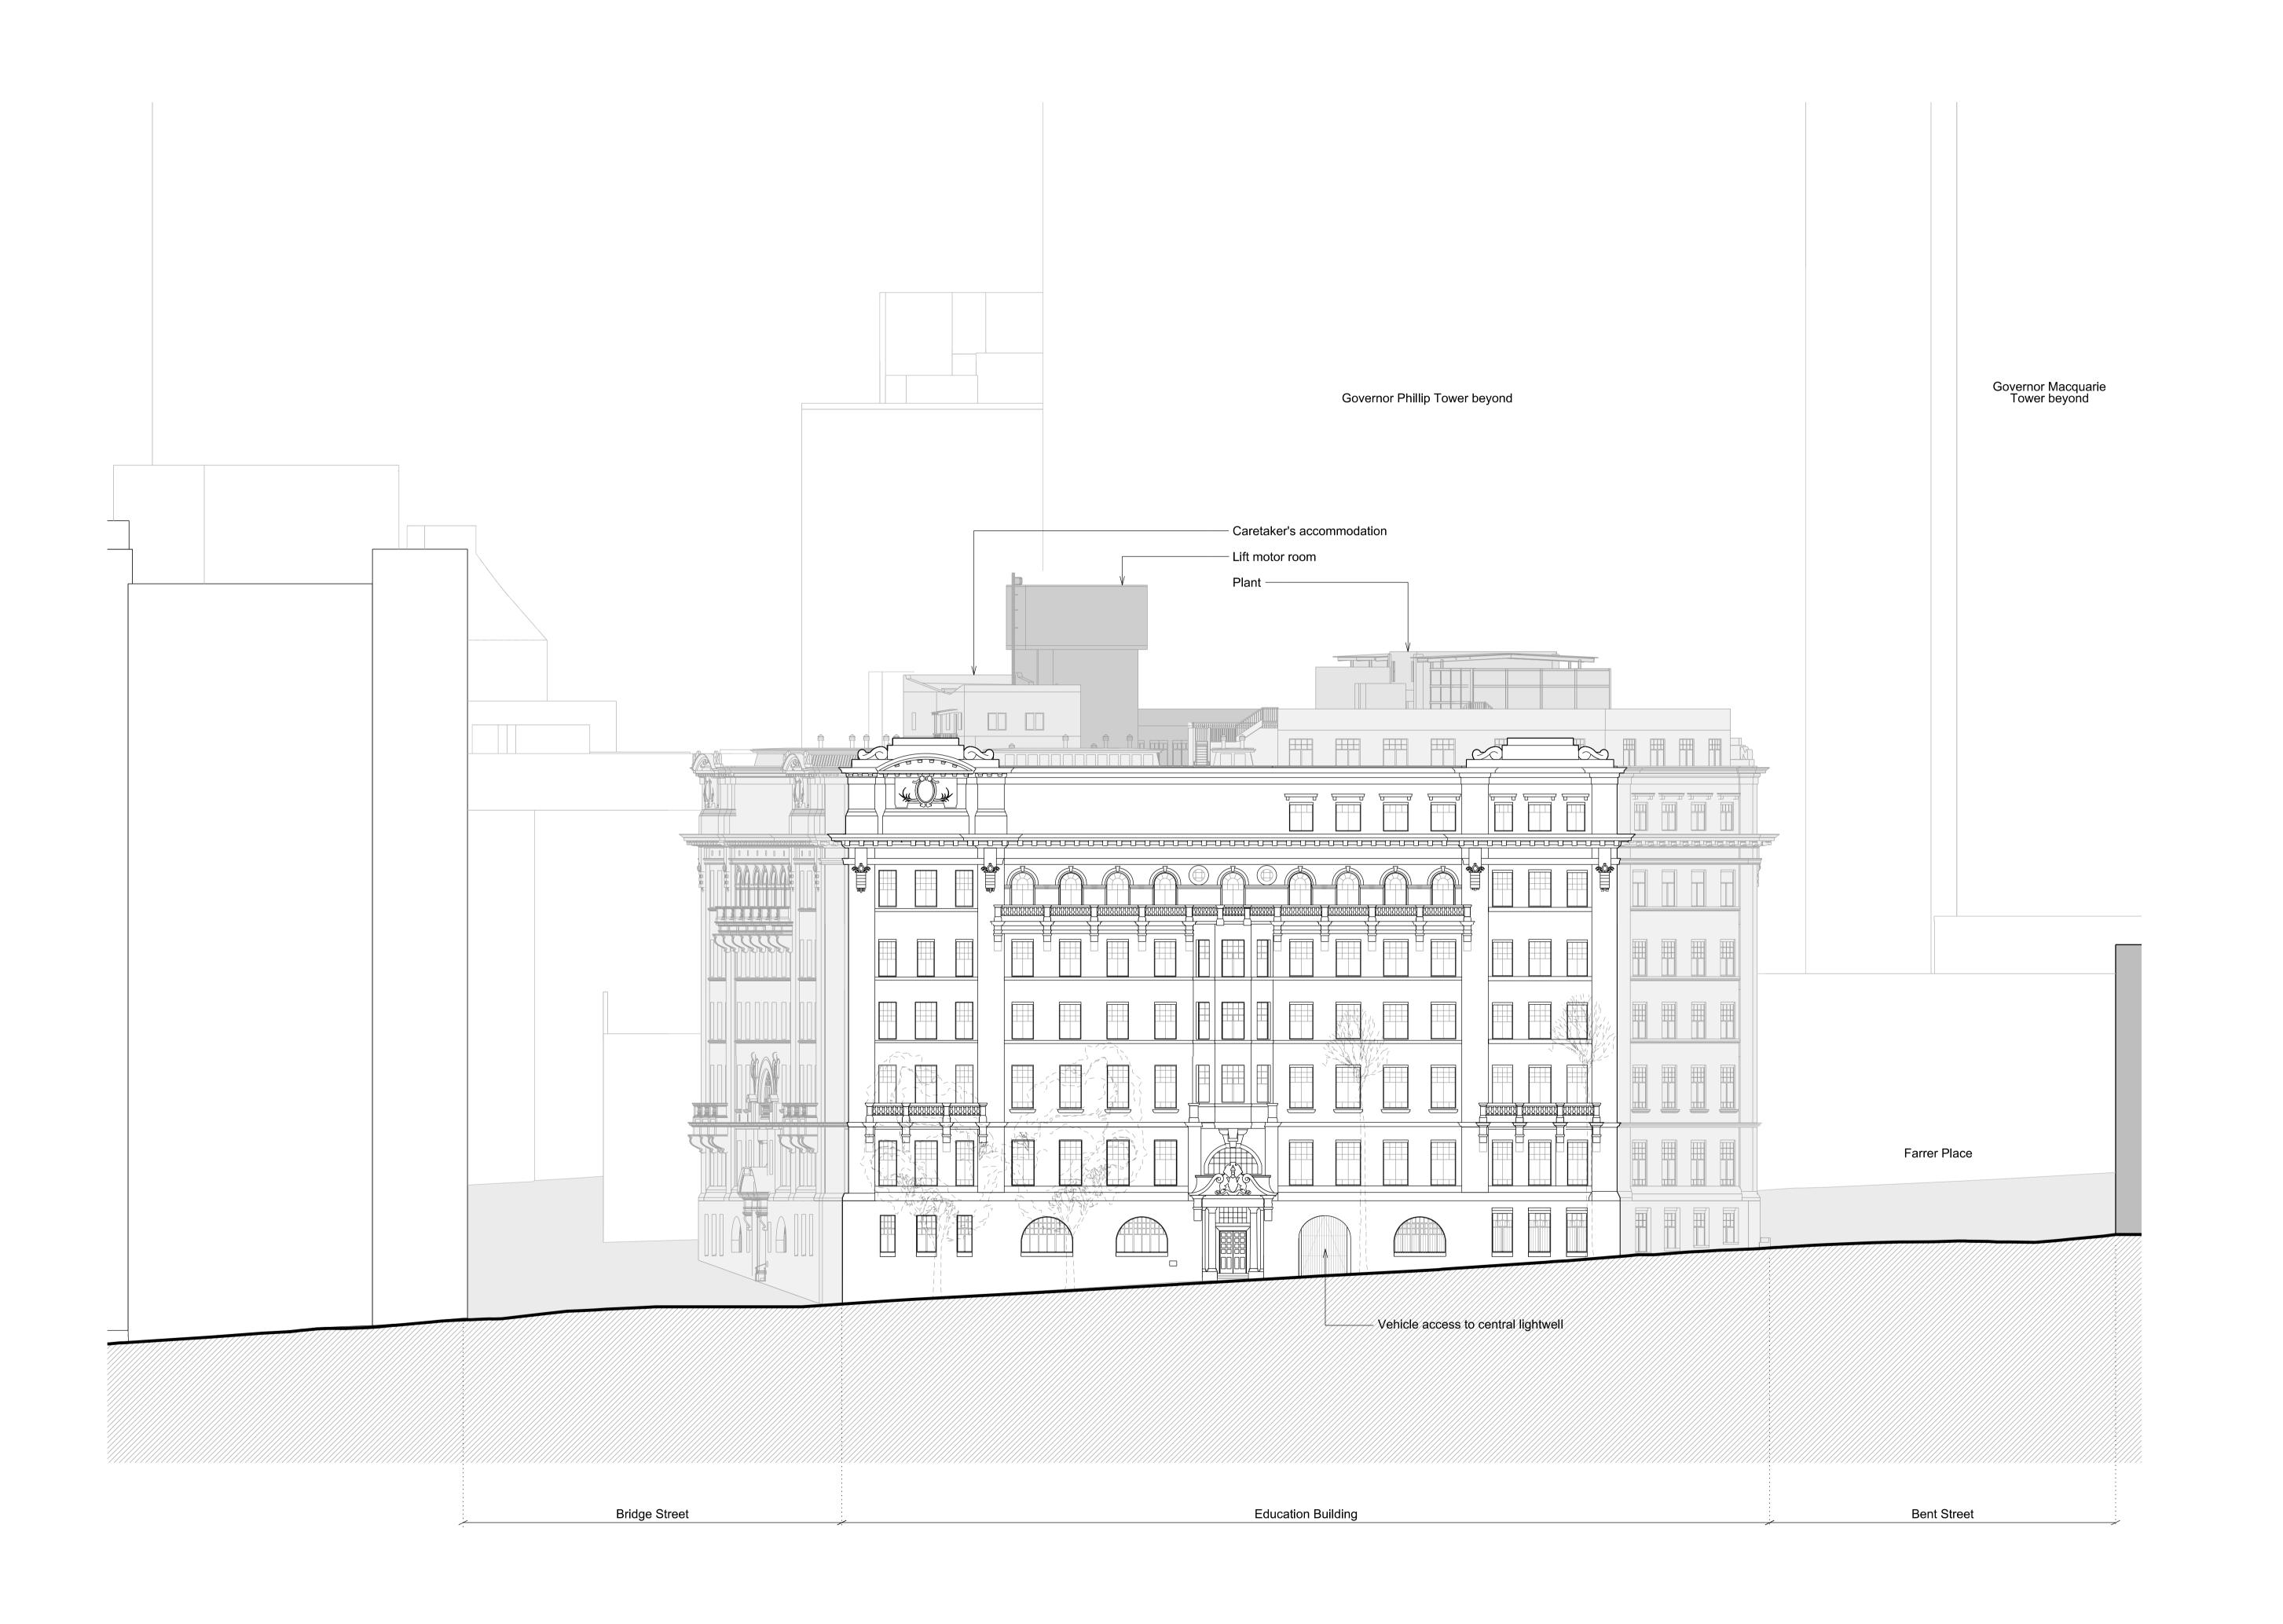

01 Education Building - Existing West Elevation

This document may only be used by the client for the particular project and express purpose for which it has been created. Any unauthorised use of this document is an infringement of Ridley's and Make's rights and is at the user's sole risk and liability. KEYPLAN LANDS BUILDING BENT STREET

FFL LEVEL G RL.+ 17.64

BAR

TRISTAR SANDSTONE

PROJECT

**SANDSTONE PRECINCT** 

23-39 Bridge Street, Sydney 2000, Australia PROJECT NUMBER 1166 DRAWN CHECKED

STATUS **SECTION 96** 

**Existing Elevations** 

**Education Building - West** 

DRAWING NUMBER 00 SP-S96-G-3005

01 Lands Building - Proposed South Elevation

02 Education Building - Proposed South Elevation

INTELLECTUAL PROPERTY © Ridley Consolidated Group Pty Limited ("Ridley" and Make) owns the intellectual property rights and moral rights to this document in accordance with the Copyright Act 1968 (Cth). This document may only be used by the client for the particular project and express purpose for which it has been created. Any unauthorised use of this document is an infringement of Ridley's