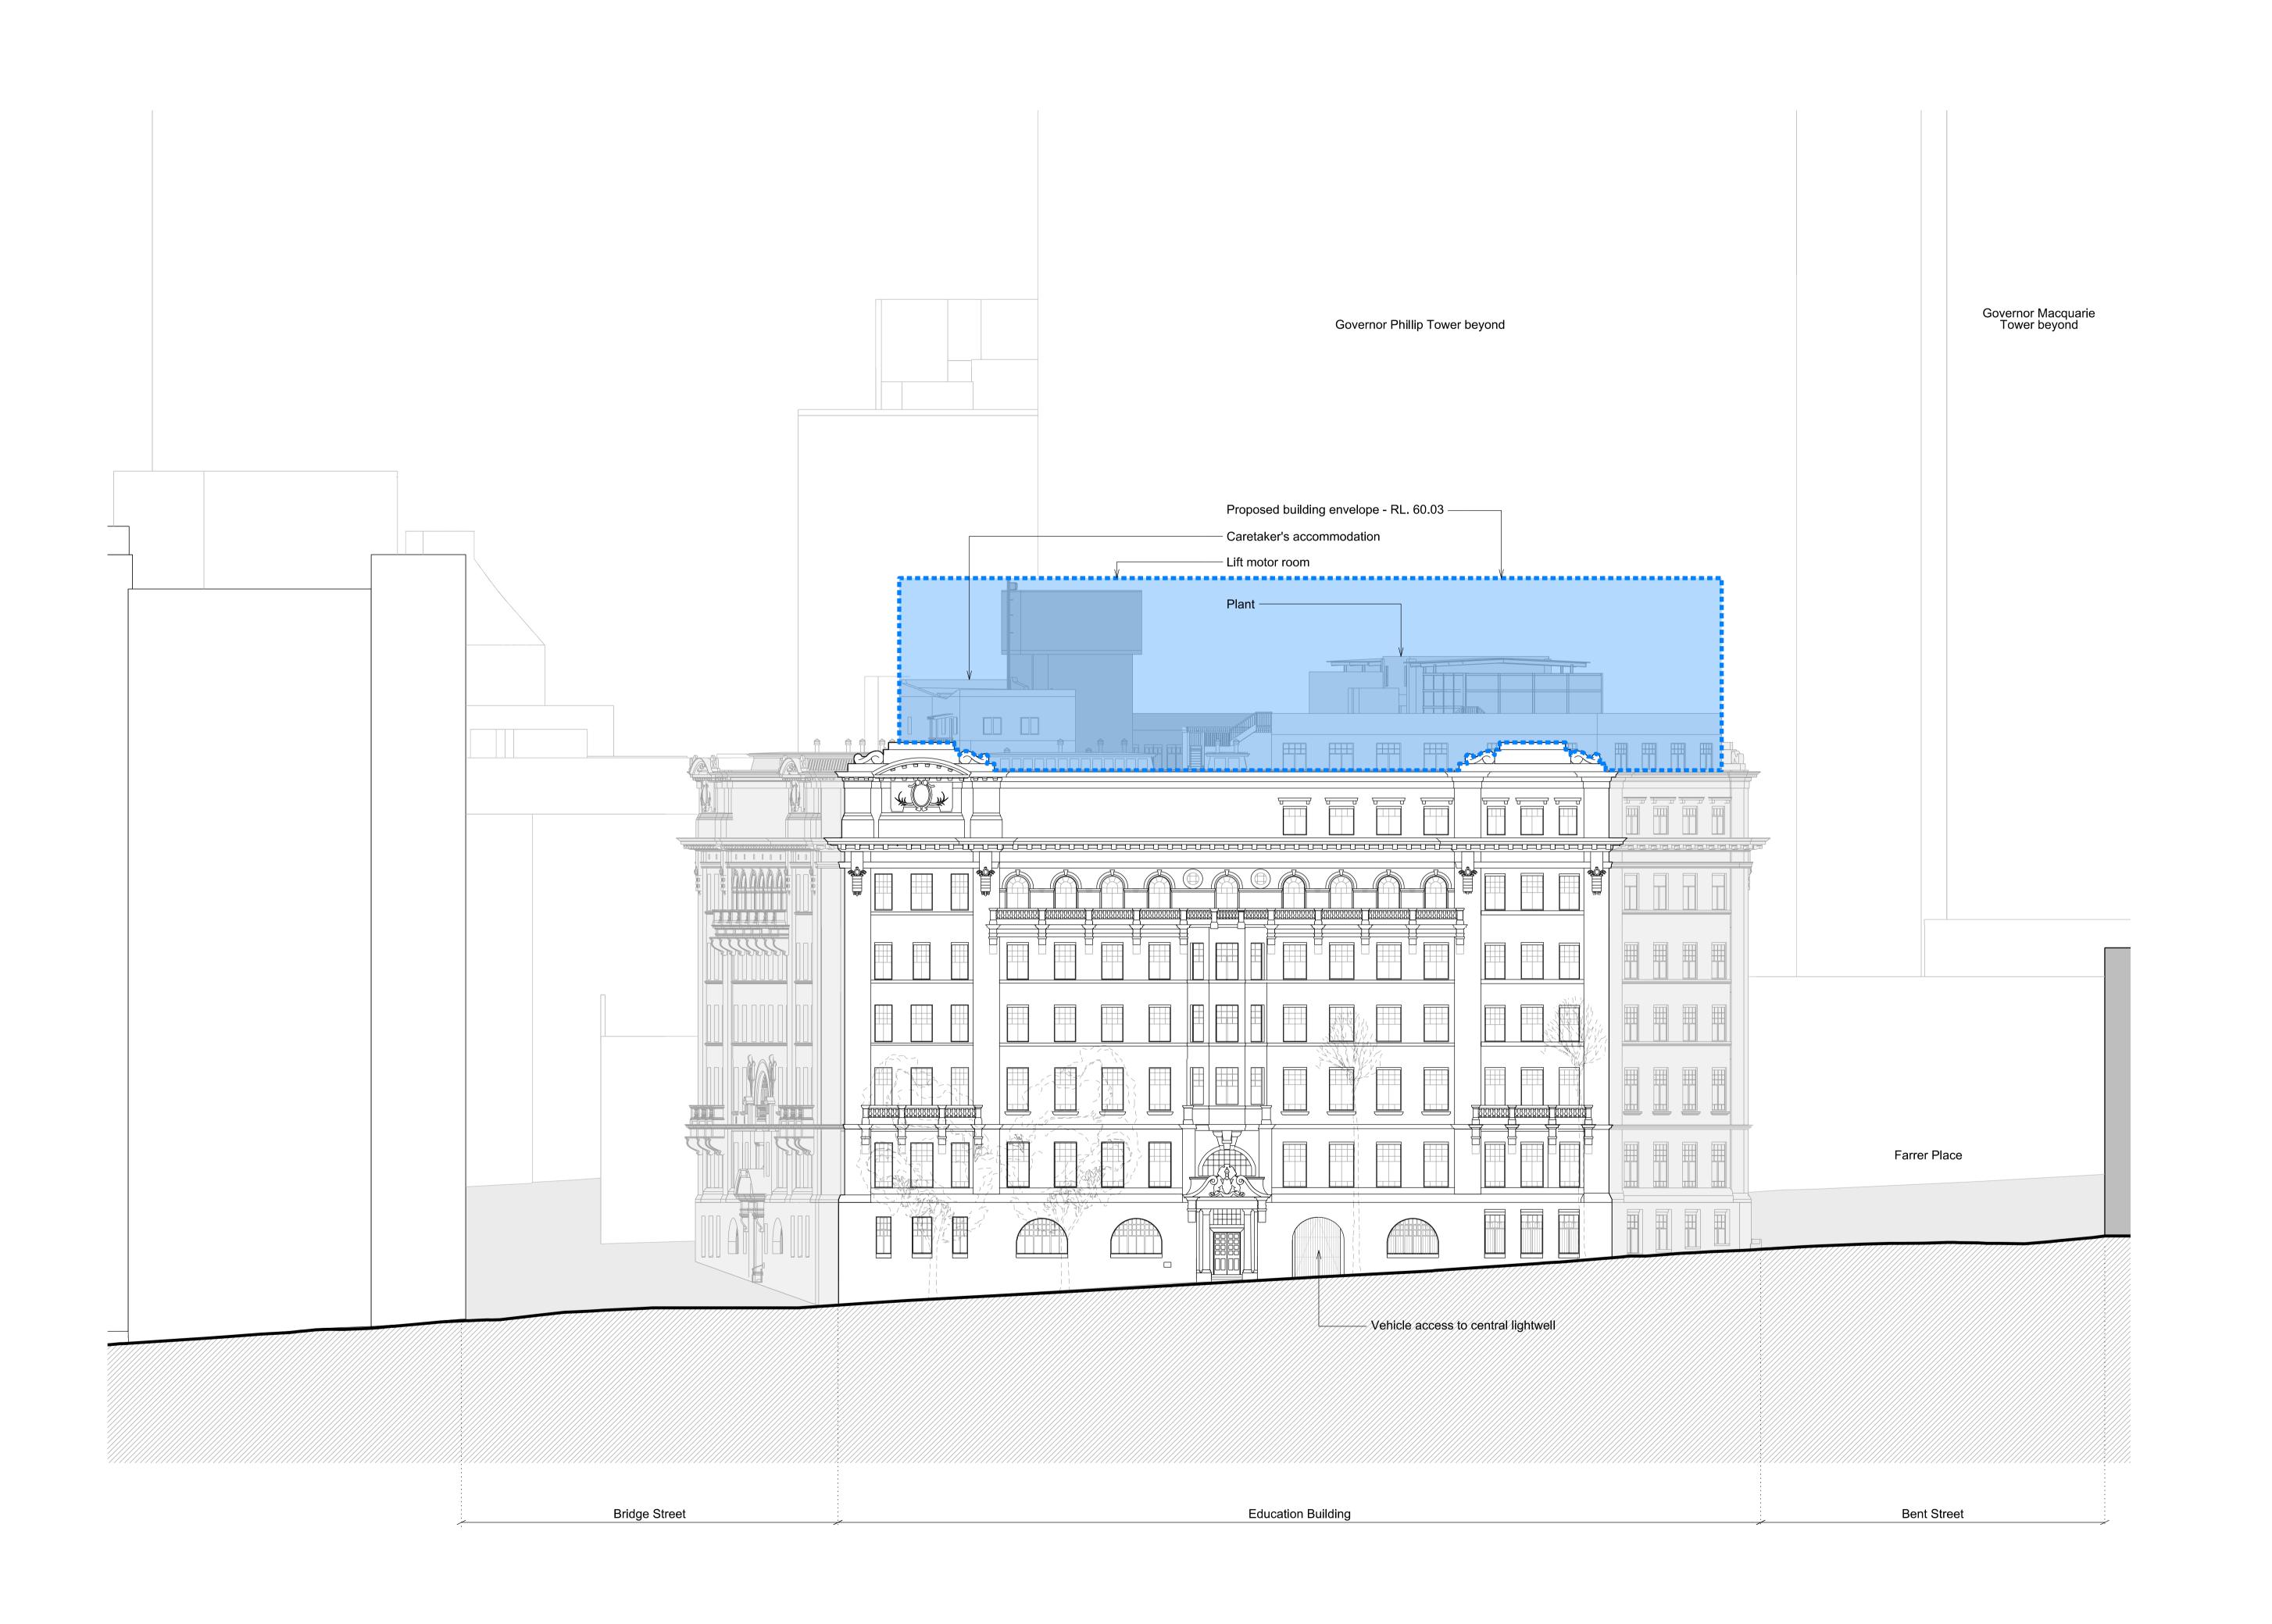

PROJECT NUMBER 1166 DRAWN CHECKED

**SECTION 96** 

**Proposed Elevations** 

DRAWING NUMBER

Lands Building - East

00 SP-S96-G-3204

01 Education Building - Proposed West Elevation

INTELLECTUAL PROPERTY © Ridley Consolidated Group Pty Limited ("Ridley" and Make) owns the intellectual property rights and moral rights to this document in accordance with the *Copyright Act 1968* (Cth). This document may only be used by the client for the particular project and express purpose for which it has been created. Any unauthorised use of this document is an infringement of Ridley's

and Make's rights and is at the user's sole risk and liability. KEYPLAN

**GENERAL NOTES** 1. DIMENSIONS ARE IN MILLIMETERS UNO. 2. DO NOT SCALE OFF DRAWING.
3. ALL DIMENSIONS TO BE VERIFIED ON SITE BEFORE PROCEEDING. 4. ALL DISCREPANCIES TO BE NOTIFIED IN WRITING TO RIDLEY CONSOLIDATED GROUP PTY LIMITED ("RIDLEY" AND MAKE)

00 For Section 96 application 31.10.16 ISSUE DESCRIPTION DATE DESIGN ARCHITECT

make Ridley

BAR

FFL LEVEL 07

FFL LEVEL 05

FFL LEVEL 03

FFL LEVEL 02

FFL LEVEL G RL.+ 17.64