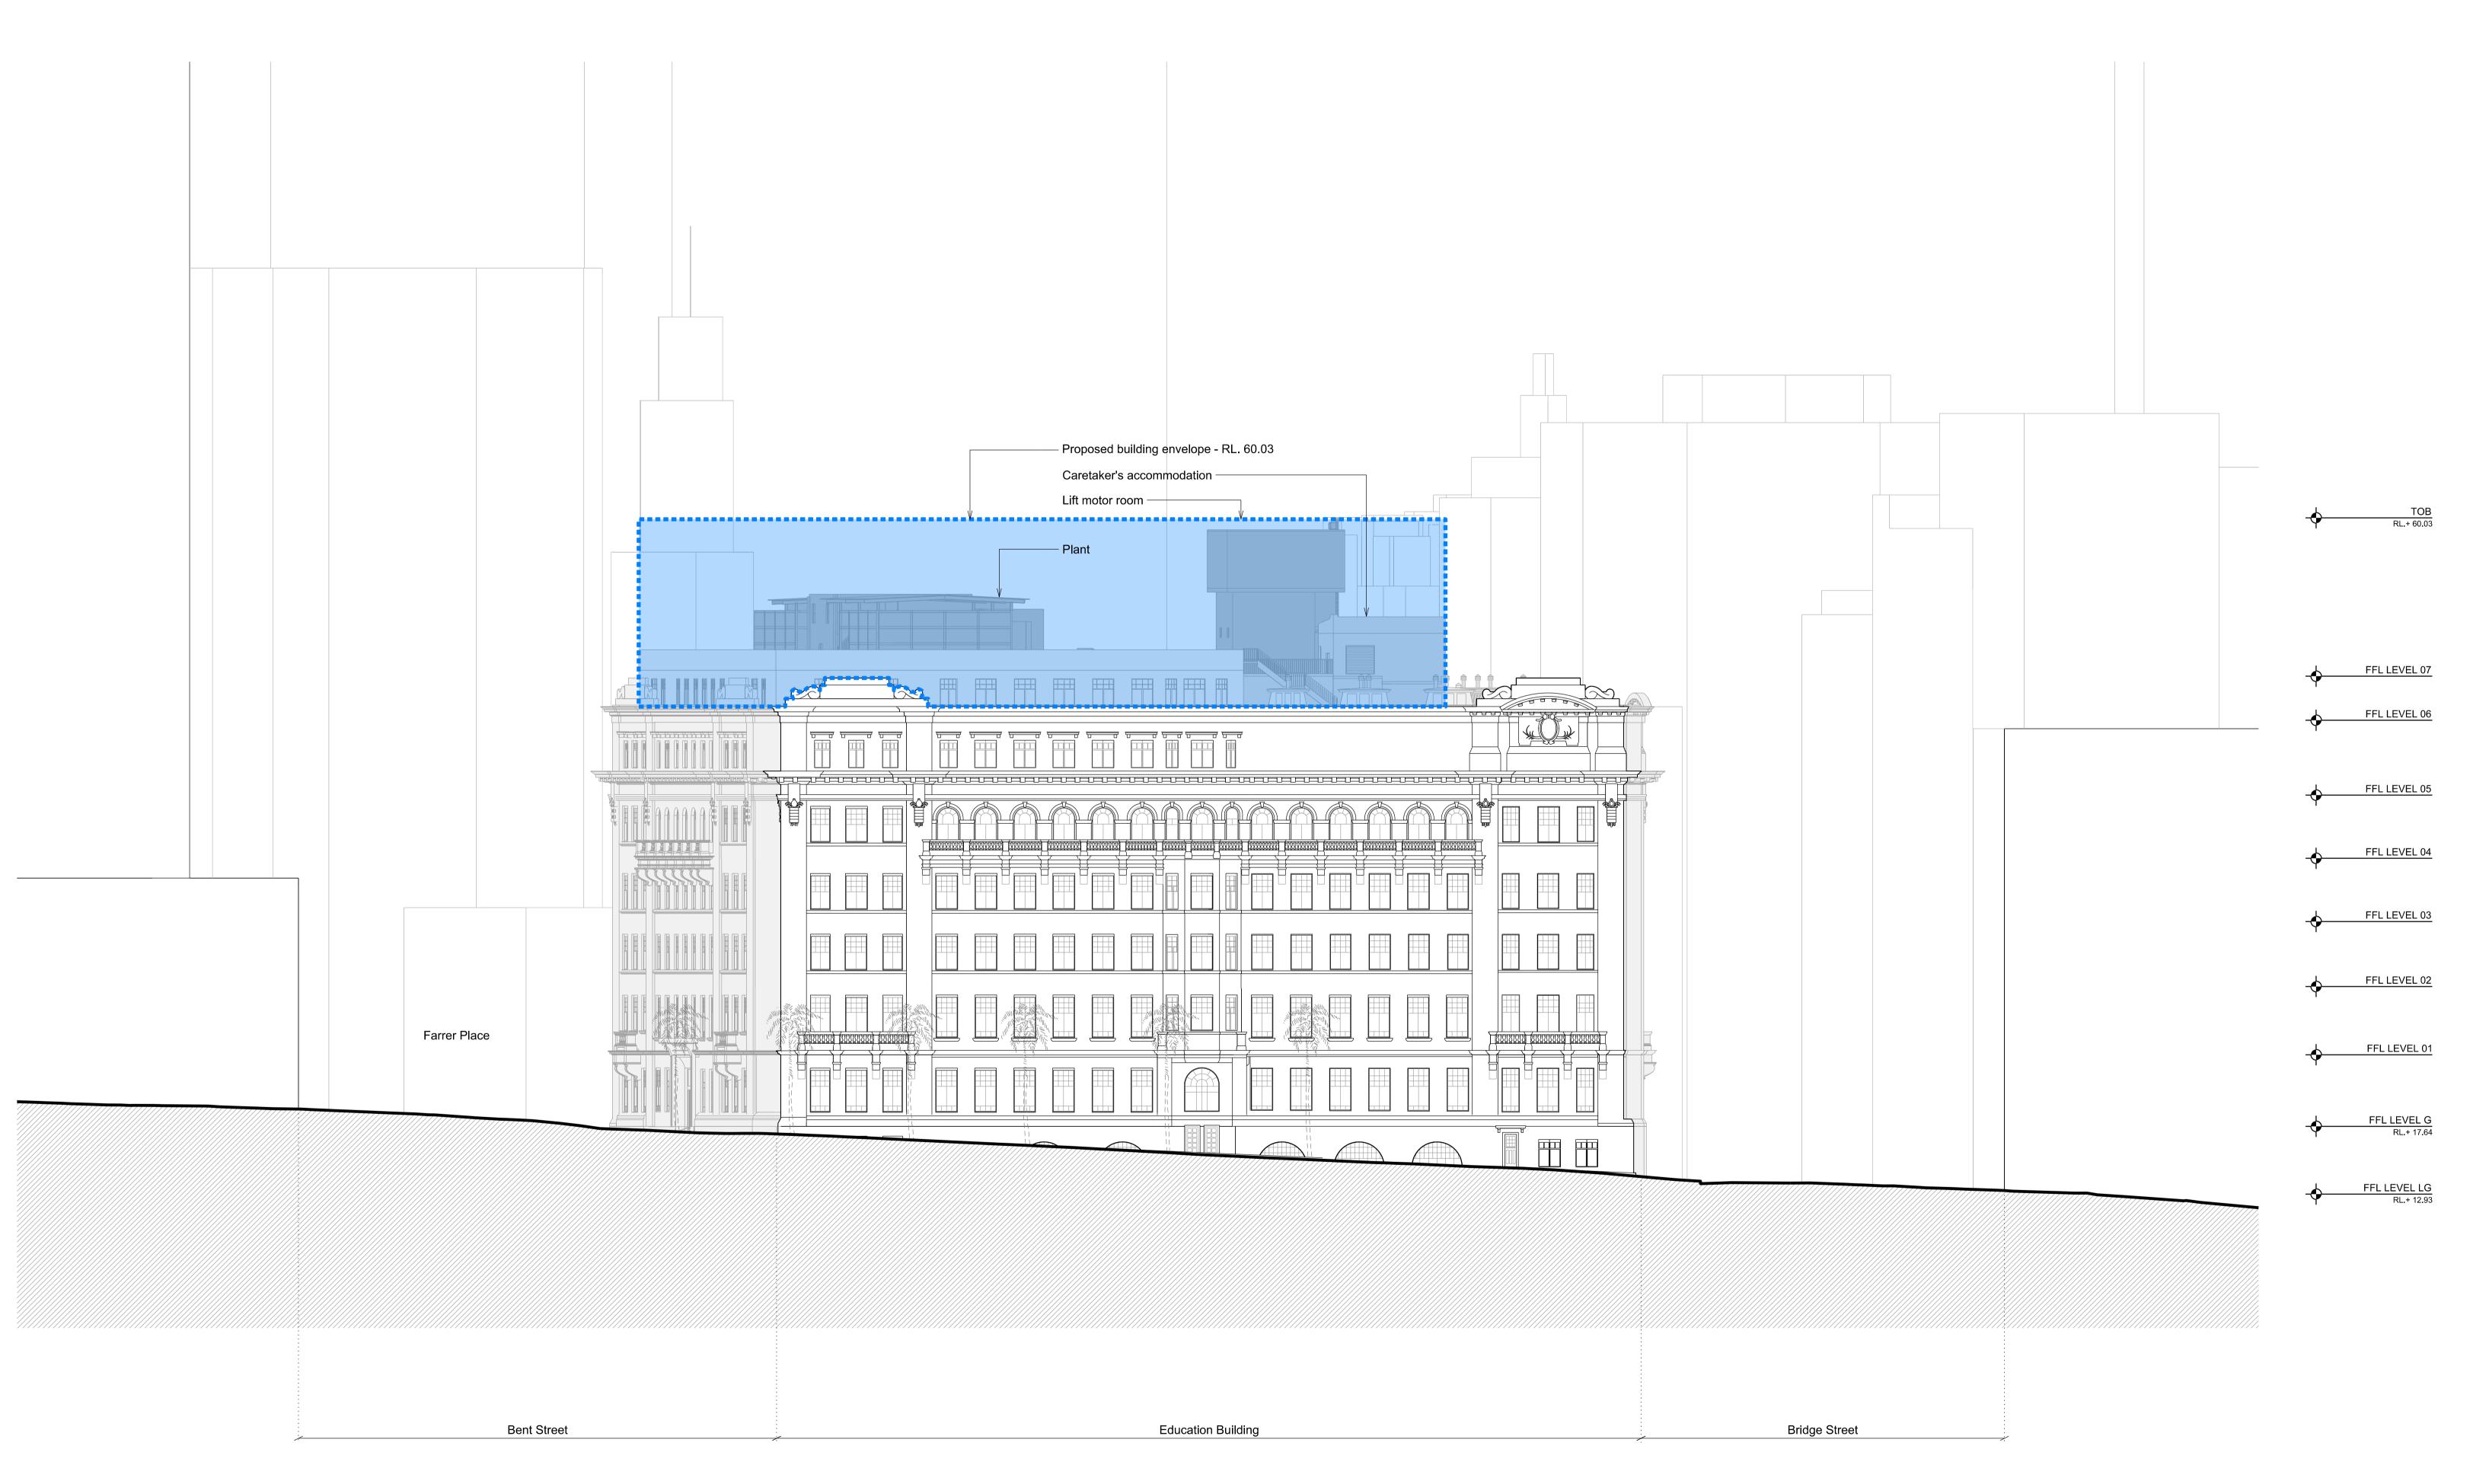

23-39 Bridge Street, Sydney 2000, Australia PROJECT NUMBER 1166

DRAWN CHECKED STATUS

**SECTION 96** DRAWING

**Proposed Elevations** Lands Building - West

DRAWING NUMBER ISSUE

01 Education Building - Proposed North Elevation

Proposed building envelope

BENT STREET

00 For Section 96 application 31.10.16 DATE ISSUE DESCRIPTION DESIGN ARCHITECT

make EXECUTIVE ARCHITECT Ridley

INTERIOR DESIGNER

TRISTAR SANDSTONE

PROJECT **SANDSTONE PRECINCT** 

PROJECT NUMBER 1166 DRAWN CHECKED

23-39 Bridge Street, Sydney 2000, Australia

STATUS **SECTION 96** 

DRAWING

**Proposed Elevations** 

Lands Building - North Education Building - North

DRAWING NUMBER

ISSUE