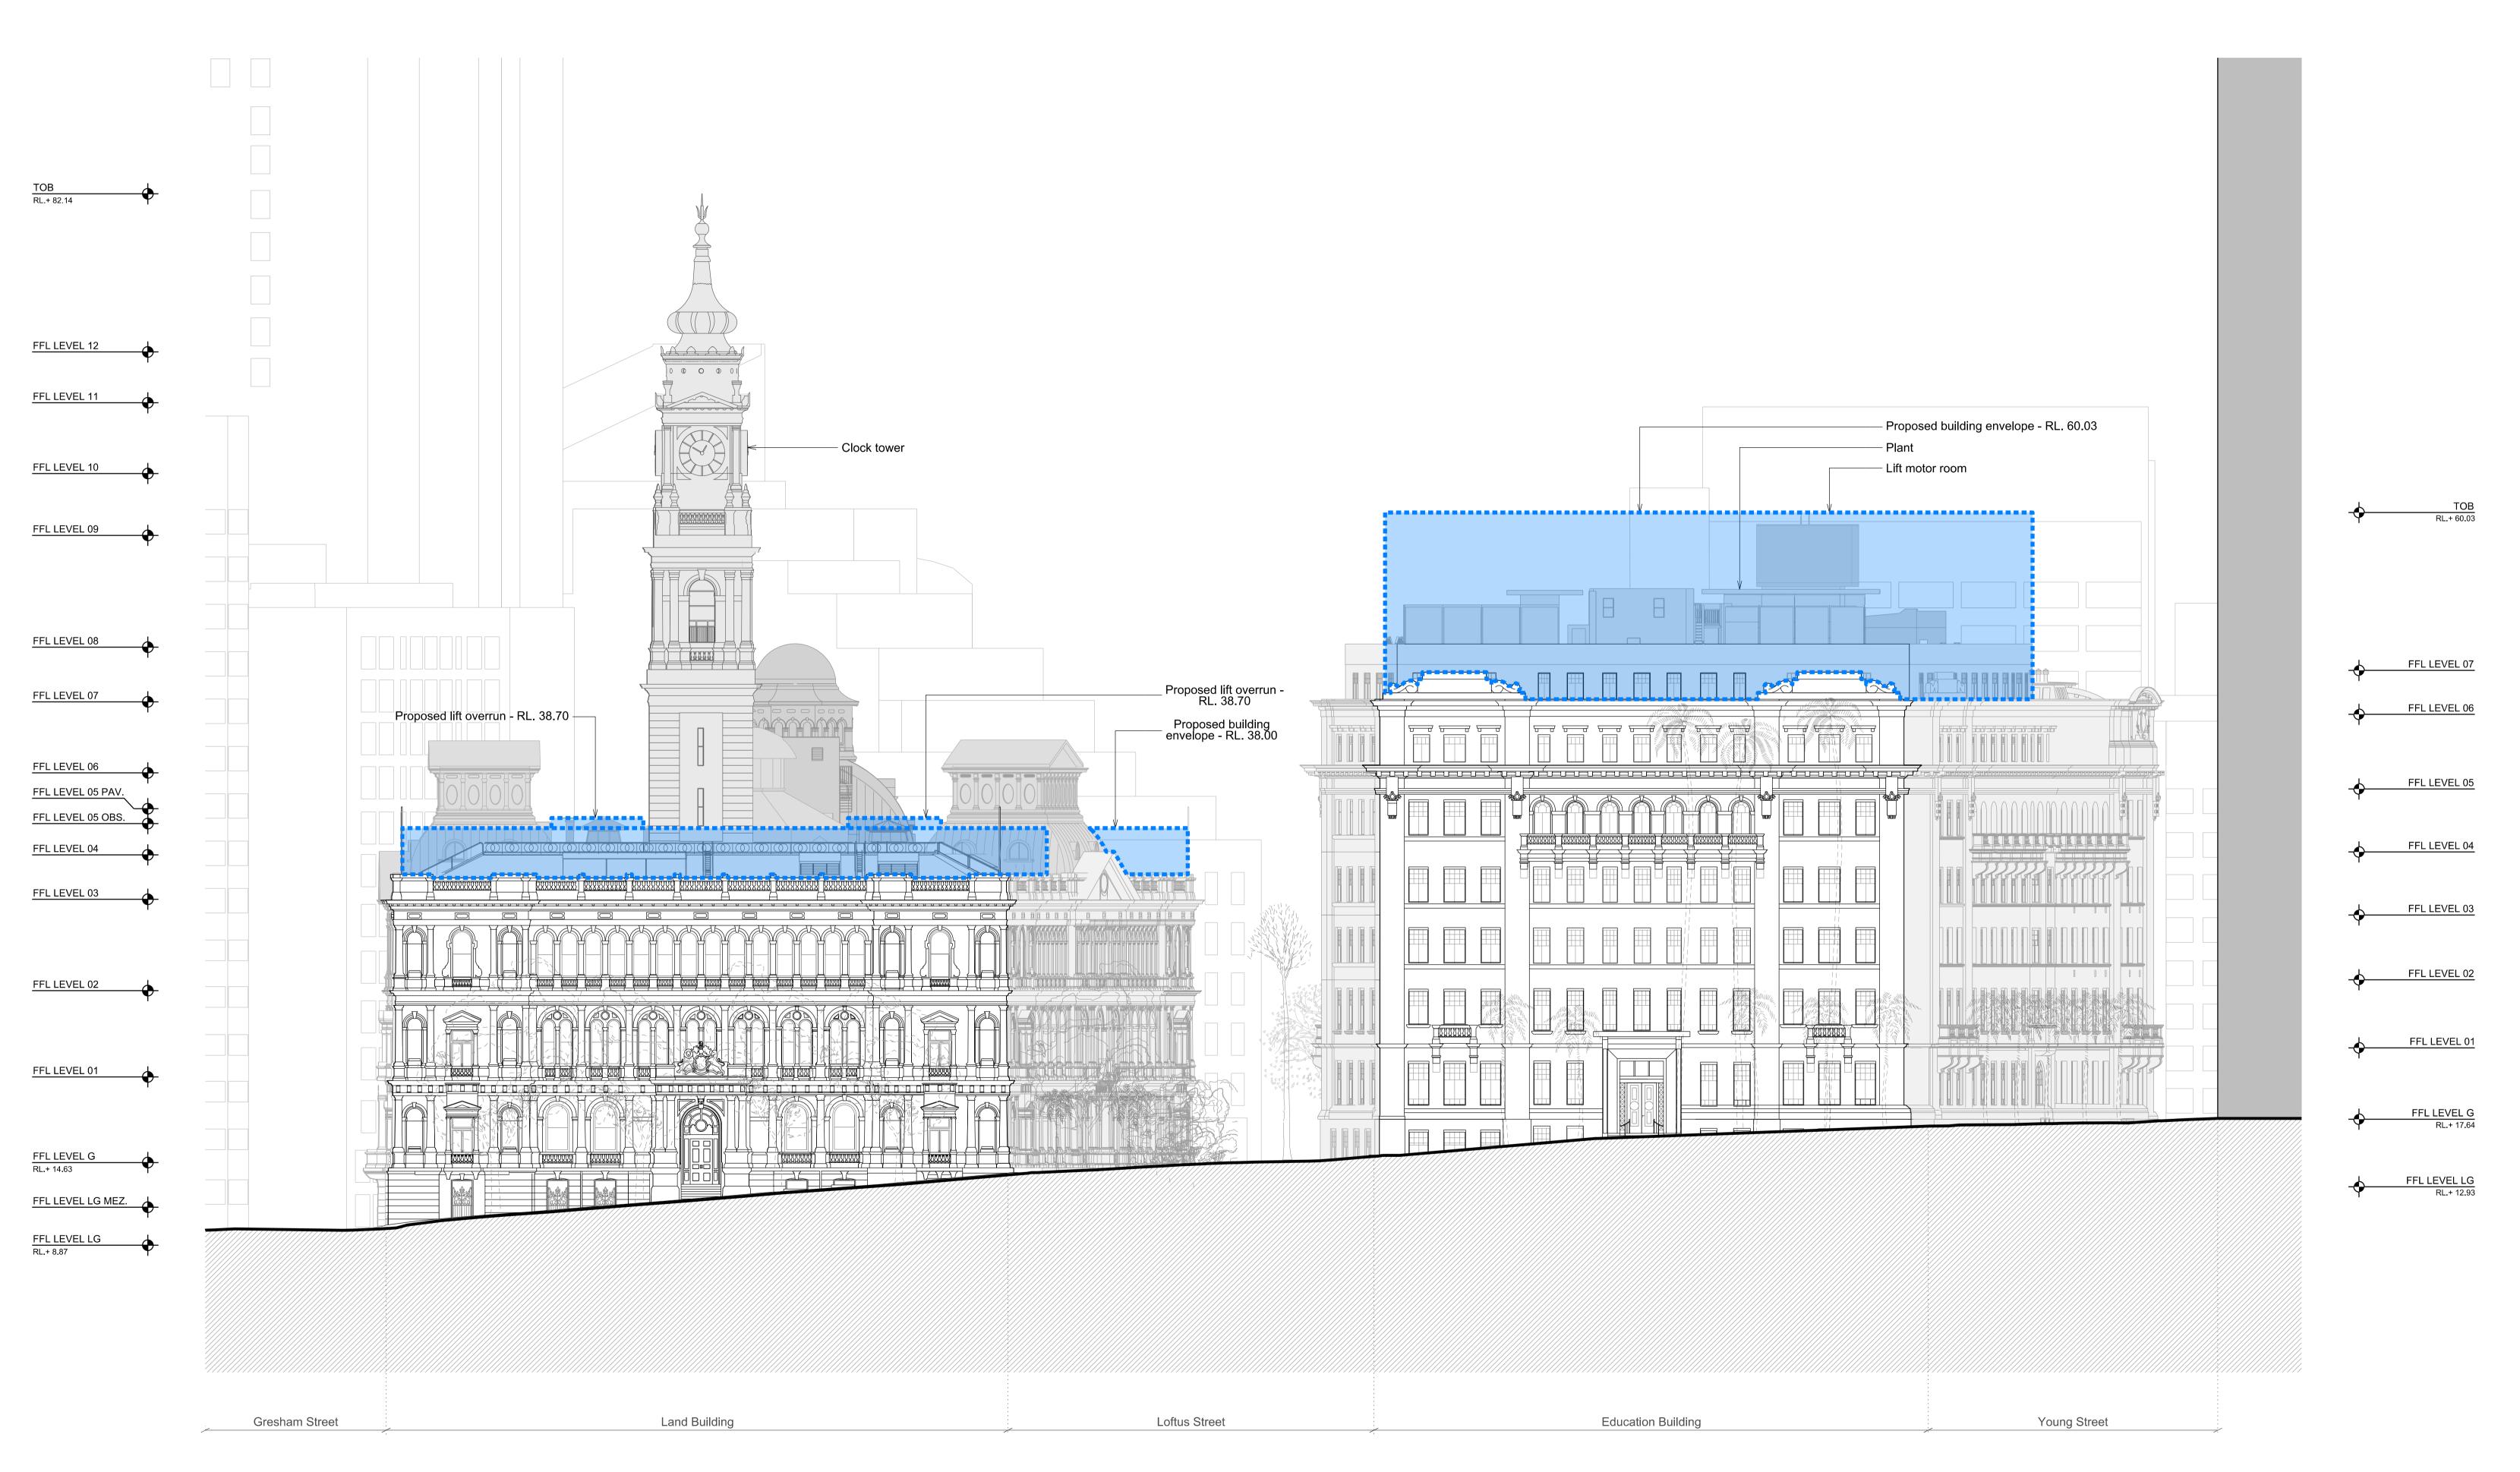

Proposed building envelope

FFL LEVEL 09

FFL LEVEL 07

FFL LEVEL 06 FFL LEVEL 05 PAV. FFL LEVEL 05 OBS.

FFL LEVEL 04

FFL LEVEL 03

FFL LEVEL LG MEZ.

TRISTAR SANDSTONE

23-39 Bridge Street, Sydney 2000, Australia PROJECT NUMBER 1166

DRAWN CHECKED STATUS

**SECTION 96** DRAWING

**Proposed Elevations** Lands Building - West

DRAWING NUMBER ISSUE

01 Education Building - Proposed North Elevation

Proposed building envelope

BENT STREET

00 For Section 96 application 31.10.16 DATE ISSUE DESCRIPTION DESIGN ARCHITECT

make EXECUTIVE ARCHITECT Ridley

INTERIOR DESIGNER

TRISTAR SANDSTONE

PROJECT **SANDSTONE PRECINCT** 

PROJECT NUMBER 1166 DRAWN CHECKED

23-39 Bridge Street, Sydney 2000, Australia

STATUS **SECTION 96** 

DRAWING

**Proposed Elevations** 

Lands Building - North Education Building - North

DRAWING NUMBER

ISSUE