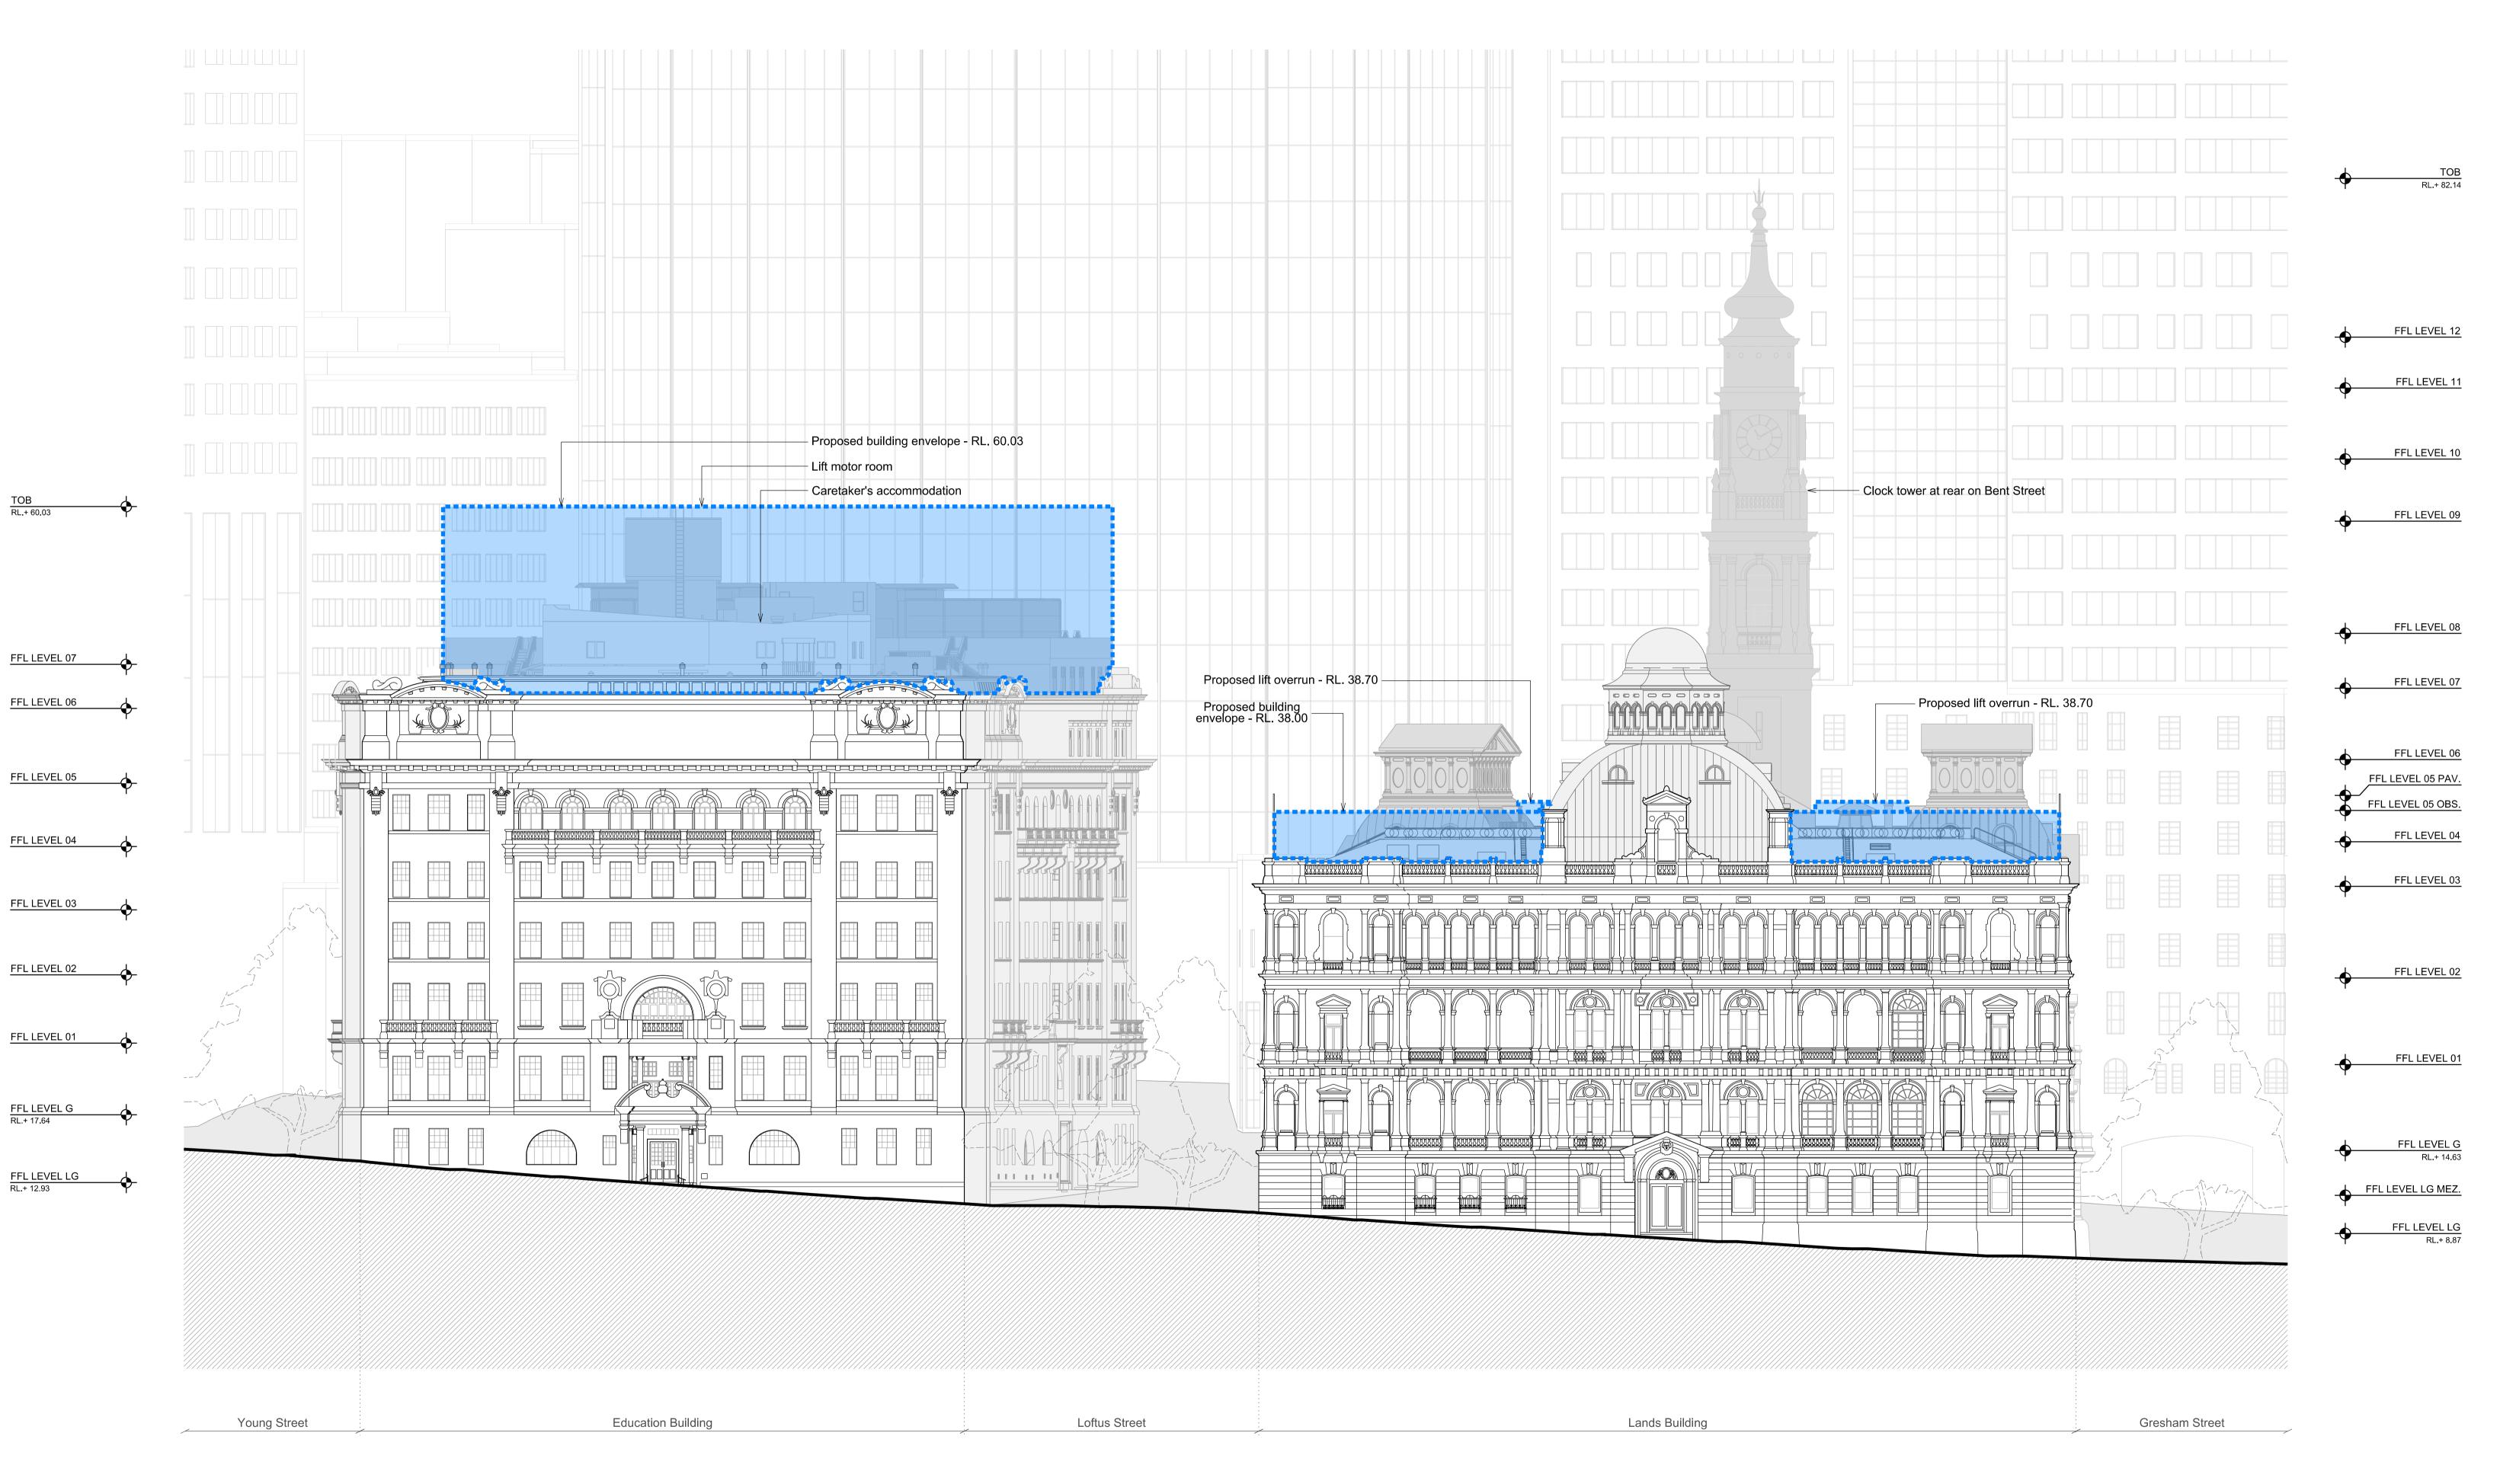

**Education Building - West** 

DRAWING NUMBER 00 SP-S96-G-3005

01 Lands Building - Proposed South Elevation

02 Education Building - Proposed South Elevation

INTELLECTUAL PROPERTY © Ridley Consolidated Group Pty Limited ("Ridley" and Make) owns the intellectual property rights and moral rights to this document in accordance with the Copyright Act 1968 (Cth). This document may only be used by the client for the particular project and express purpose for which it has been created. Any unauthorised use of this document is an infringement of Ridley's

and Make's rights and is at the user's sole risk and liability. KEYPLAN BRIDGE STREET LANDS BUILDING

**GENERAL NOTES** 1. DIMENSIONS ARE IN MILLIMETERS UNO. 2. DO NOT SCALE OFF DRAWING. 3. ALL DIMENSIONS TO BE VERIFIED ON SITE BEFORE PROCEEDING. 4. ALL DISCREPANCIES TO BE NOTIFIED IN WRITING TO RIDLEY CONSOLIDATED GROUP PTY LIMITED ("RIDLEY" AND MAKE)

PROJECT NUMBER 1166 DRAWN CHECKED

STATUS **SECTION 96** 

DRAWING

**Proposed Elevations** 

Lands Building - South Education Building - South

DRAWING NUMBER

SP-S96-G-3200

ISSUE

Proposed building envelope

FFL LEVEL 09

FFL LEVEL 07

FFL LEVEL 06 FFL LEVEL 05 PAV. FFL LEVEL 05 OBS.

FFL LEVEL 04

FFL LEVEL 03

FFL LEVEL LG MEZ.

TRISTAR SANDSTONE

Proposed building envelope

BENT STREET

00 For Section 96 application 31.10.16 DATE ISSUE DESCRIPTION DESIGN ARCHITECT

make EXECUTIVE ARCHITECT Ridley

INTERIOR DESIGNER

TRISTAR SANDSTONE

PROJECT **SANDSTONE PRECINCT** 