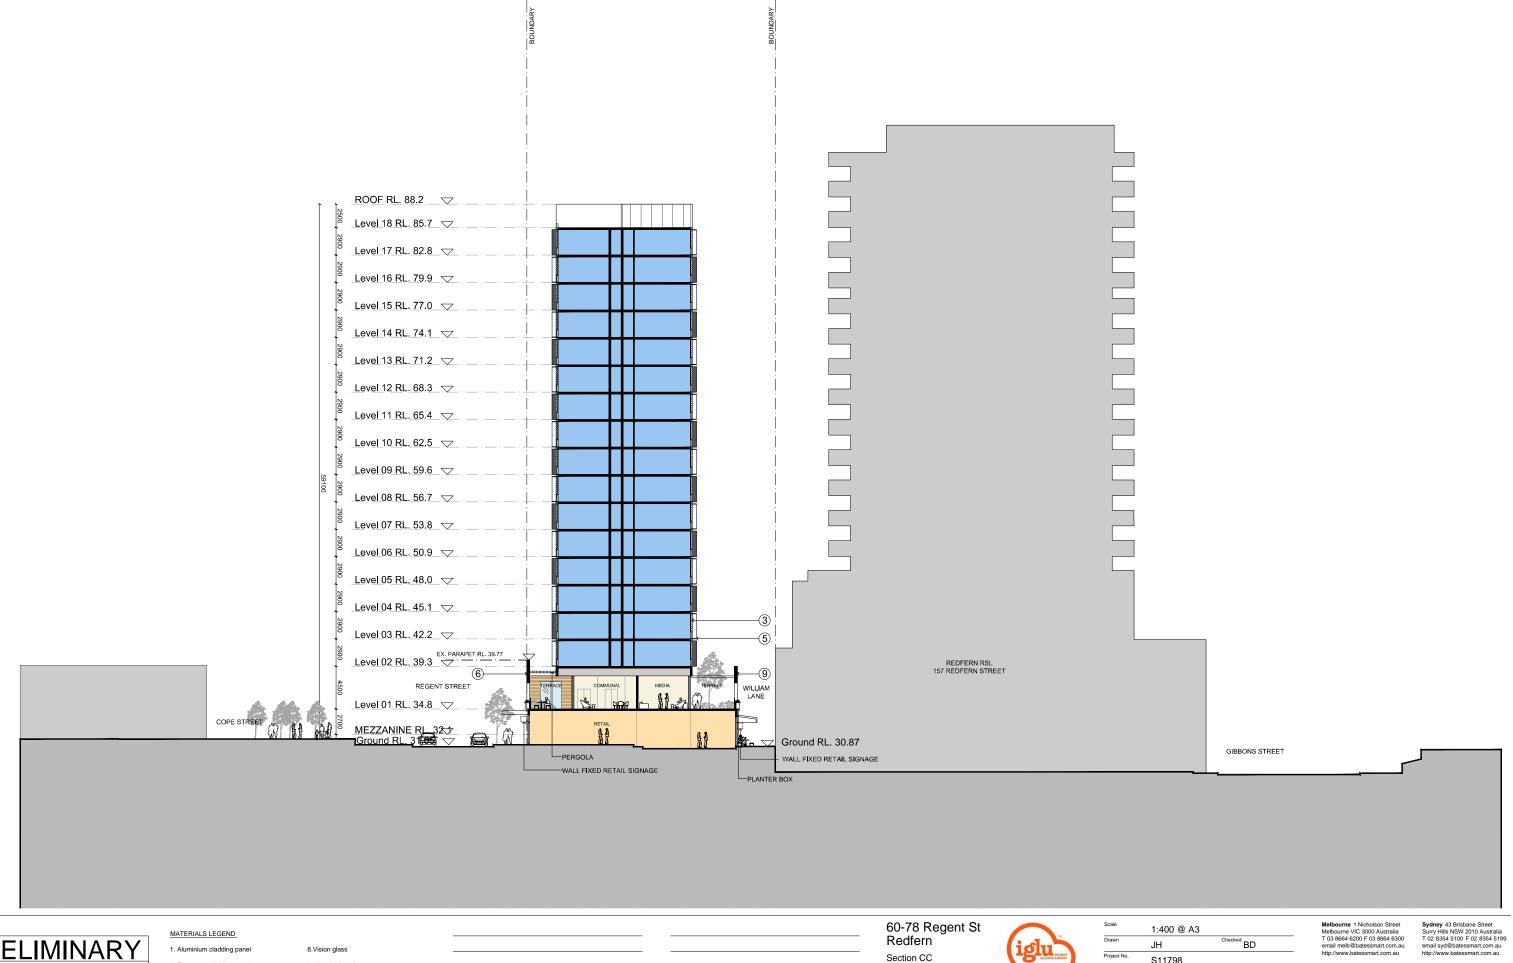

| Scale       | 1:400 @ A3                                                                      | 1:400 @ A3 |  |
|-------------|---------------------------------------------------------------------------------|------------|--|
| Drawn       | JH                                                                              | Checked BD |  |
| Project No. | S11798                                                                          |            |  |
| Status      | DA                                                                              |            |  |
| Plot Date   | 26/11/2014 4:26:56 PM                                                           |            |  |
| Plot File   | S:\11700-11799\s11798_iglu_regentstredfern\00_main\cad\plots\ \DAAA08.003/ALdwa |            |  |
| Drawing No. | [Revision]                                                                      |            |  |

Bates Smart Pty Ltd ABN 70 004 999 400

A08.003[A]