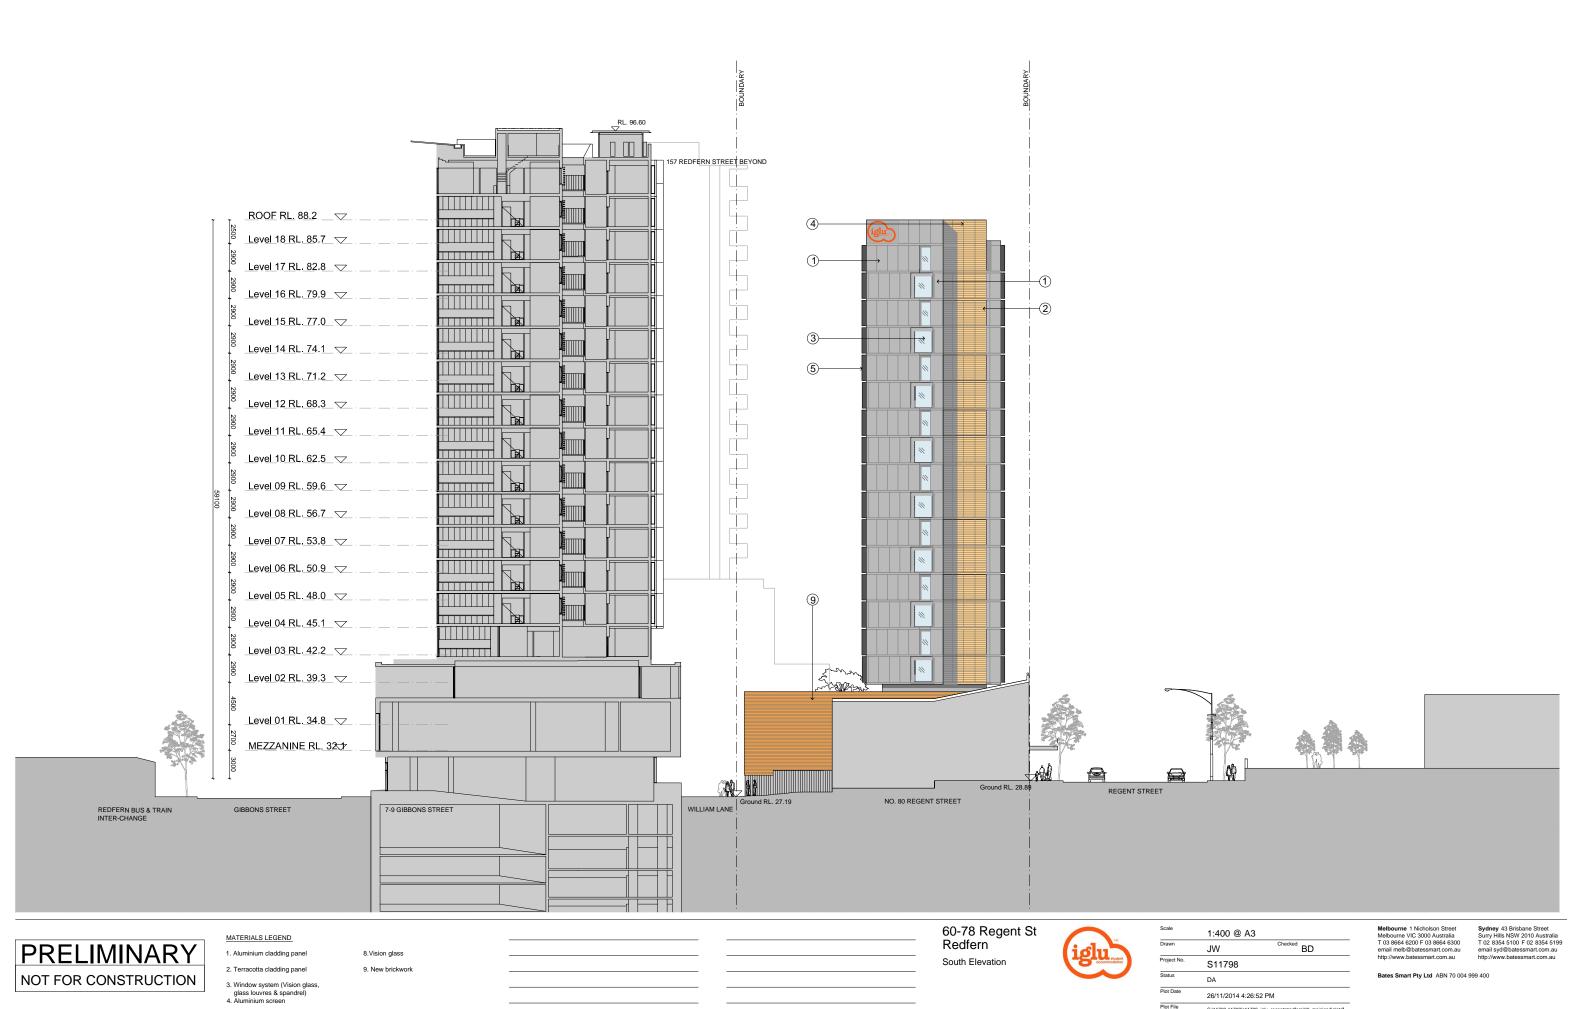

A07.001[A]

Sydney 43 Brisbane Street Surry Hills NSW 2010 Australia T 02 8354 5100 F 02 8354 5199 email syd@batessmart.com.au

glass louvres & spandrel)
4. Aluminium screen

Redfern

West Elevation

Checked BD 26/11/2014 4:26:35 PM

A07.002[A]

Sydney 43 Brisbane Street Surry Hills NSW 2010 Australia T 02 8354 5100 F 02 8354 5199 email syd@batessmart.com.au

6. Existing face brickwork

BATESSMART.

A07.003[A]

BATESSMART.

A07.004[A]

- glass louvres & spandrel)
  4. Aluminium screen