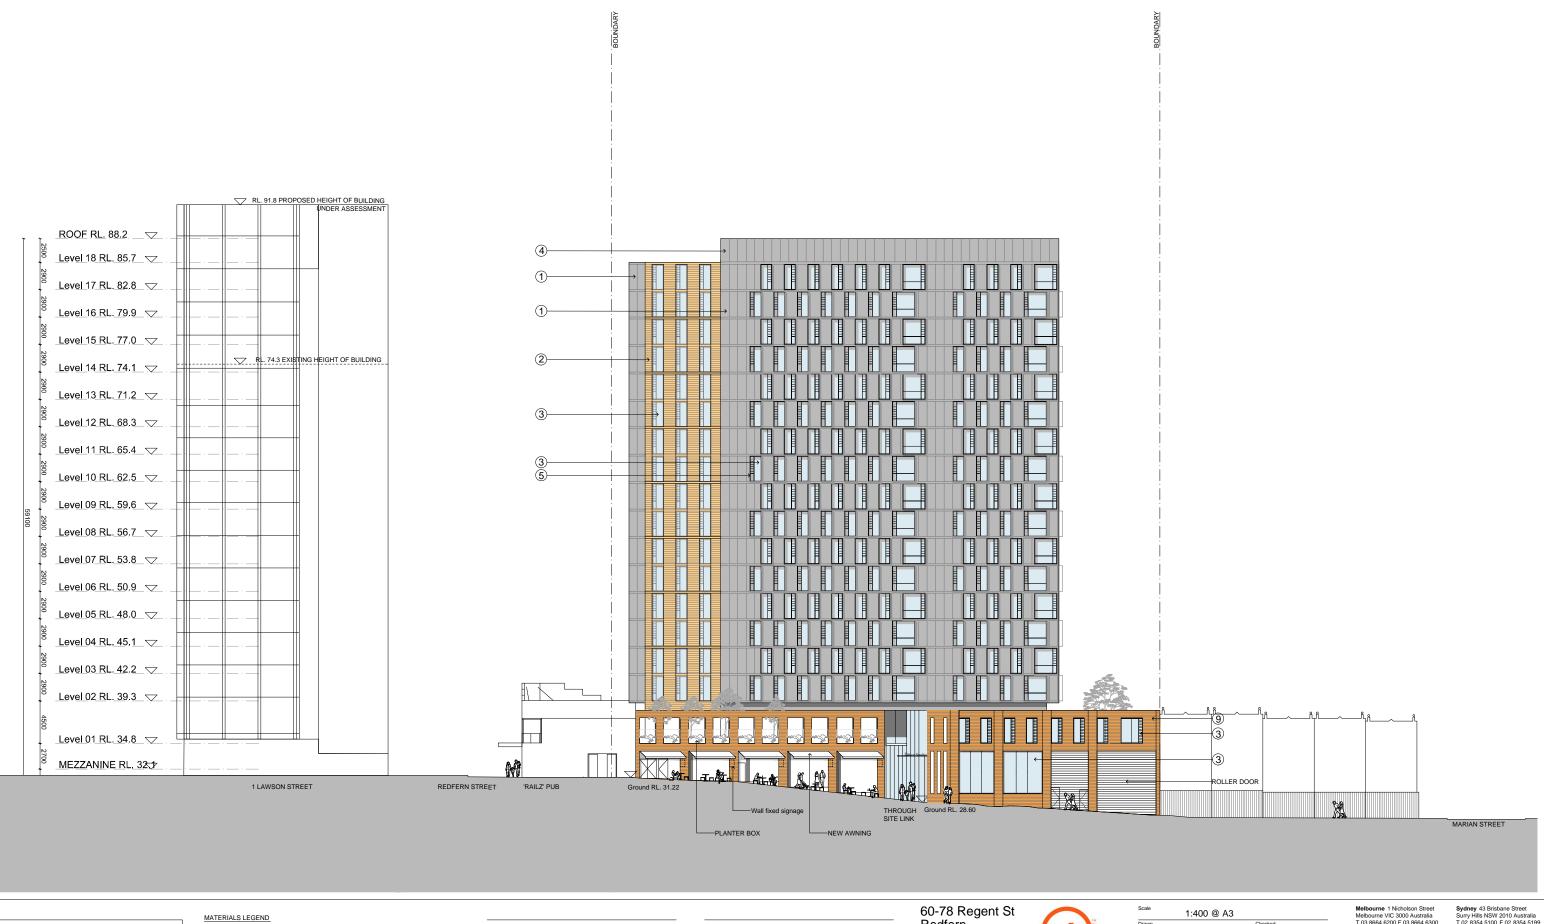

A07.002[A]

Sydney 43 Brisbane Street Surry Hills NSW 2010 Australia T 02 8354 5100 F 02 8354 5199 email syd@batessmart.com.au

6. Existing face brickwork

BATESSMART.

A07.003[A]

BATESSMART.

A07.004[A]

- glass louvres & spandrel)
  4. Aluminium screen

| Scale       | 1:400 @ A3                                                                      | 1:400 @ A3 |  |
|-------------|---------------------------------------------------------------------------------|------------|--|
| Drawn       | JH                                                                              | Checked BD |  |
| Project No. | S11798                                                                          |            |  |
| Status      | DA                                                                              |            |  |
| Plot Date   | 26/11/2014 4:26:56 PM                                                           |            |  |
| Plot File   | S:\11700-11799\s11798_iglu_regentstredfern\00_main\cad\plots\ \DAAA08.003/ALdwa |            |  |
| Drawing No. | [Revision]                                                                      |            |  |