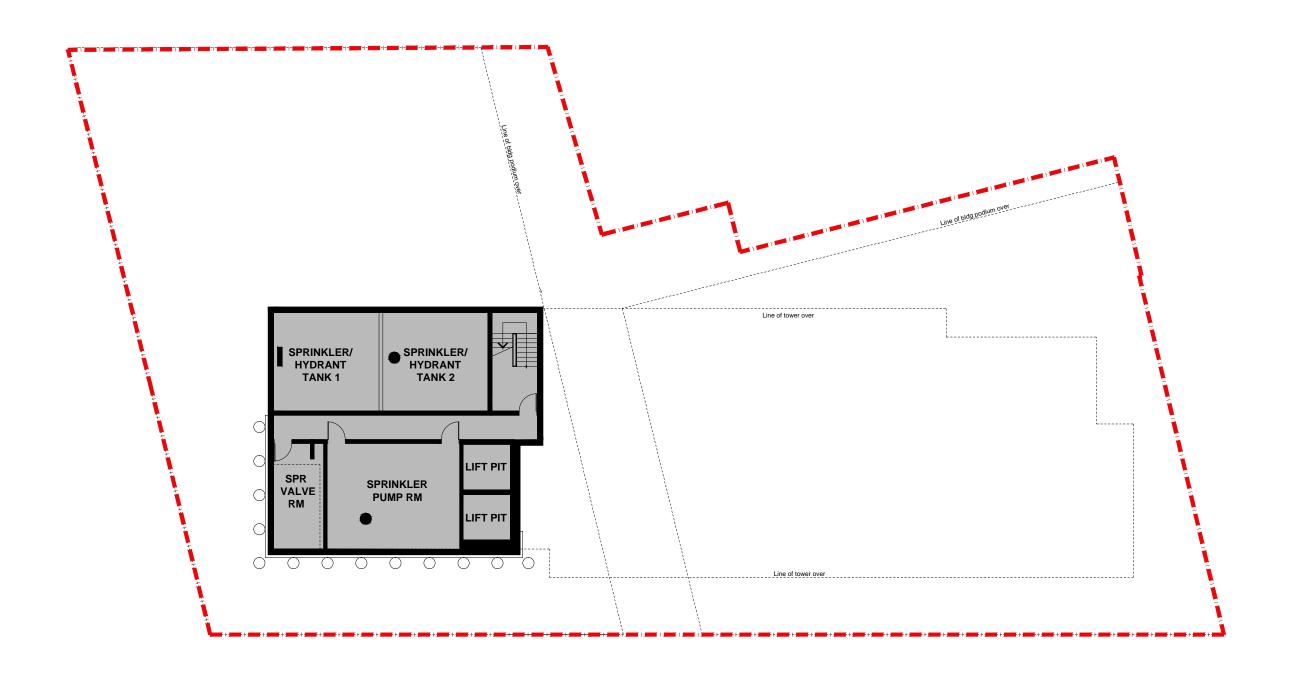

|            |

Bates Smart Pty Ltd ABN 70 004 999 400

BATESSMART.

A02.019[A]







60-78 Regent St Redfern





|             | JH                        | BD                                    |
|-------------|---------------------------|---------------------------------------|
| Project No. | S11798                    |                                       |
| Status      | DA                        |                                       |
| Plot Date   | 26/11/2014 4:26:13        | PM                                    |
| Plot File   | S:\11700-11799\s11798_igl | lu_regentstredfern\00_main\cad\plots\ |
| Drawing No. |                           | [Revision]                            |

1:200 @ A3

A02.B01[A]







26/11/2014 4:26:22 PM

A02.M01[A]

Bates Smart Pty Ltd ABN 70 004 999 400

BATESSMART.



**PRELIMINARY** NOT FOR CONSTRUCTION

Redfern East Eleva