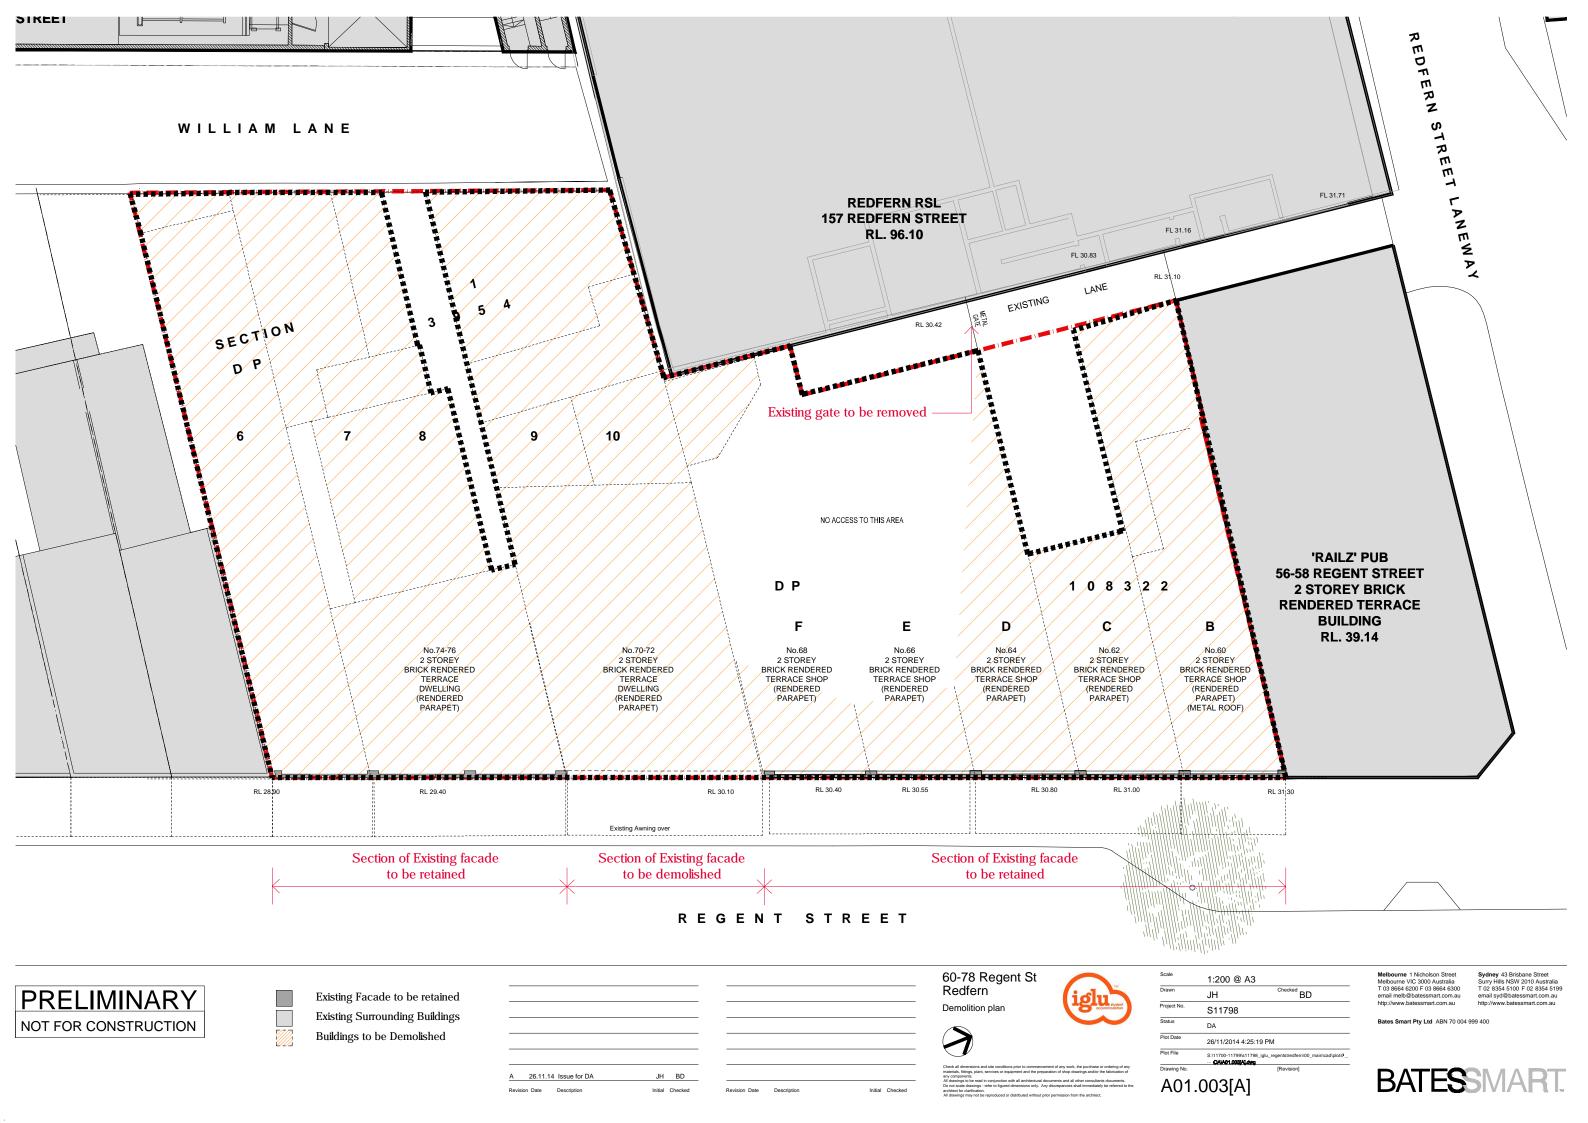

A02.000[A]









Redfern Podium plan Level 01





Checked BD 26/11/2014 4:25:43 PM

Bates Smart Pty Ltd ABN 70 004 999 400

A02.001[A]

**BATESSMART** 



A02.002[A] BATESMART,







60-78 Regent St Redfern Typical Plan Levels 06-17





|             | 1:200 @ A3                                   |                                       |
|-------------|----------------------------------------------|---------------------------------------|
| Drawn       | JH                                           | Checked BD                            |
| Project No. | S11798                                       |                                       |
| Status      | DA                                           |                                       |
| Plot Date   | 9/3/2014 5:13