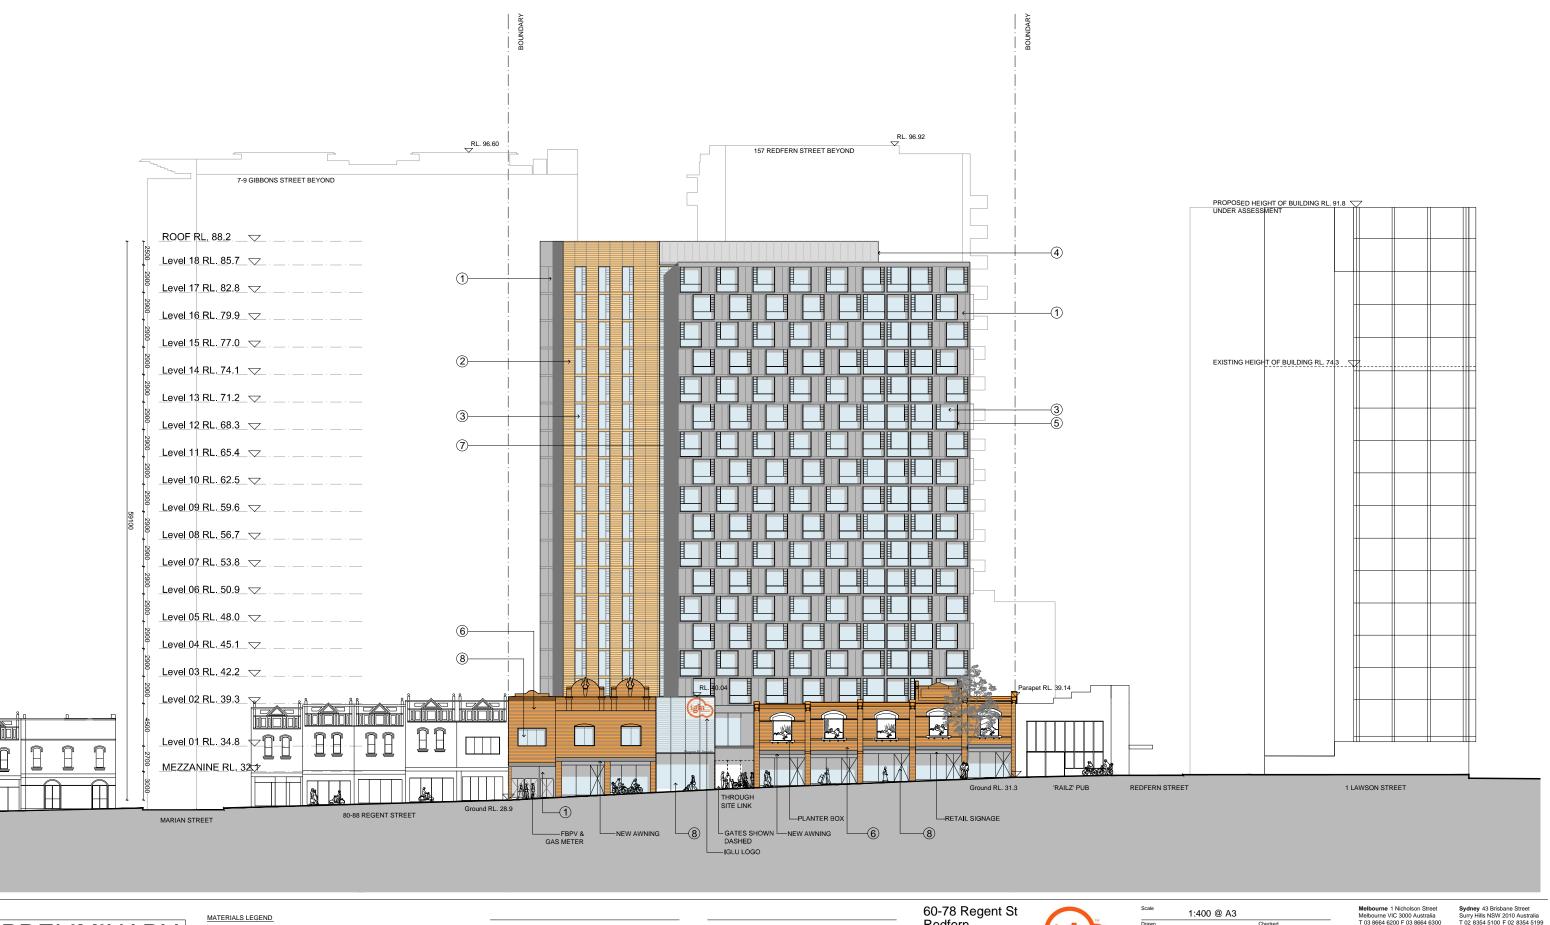

|                 | Scale       | 1:400 @ A3                                  |                                    |
|-----------------|-------------|---------------------------------------------|------------------------------------|
| student odation | Drawn       | JH                                          | Checked BD                         |
|                 | Project No. | S11798                                      |                                    |
|                 | Status      | DA                                          |                                    |
|                 | Plot Date   | 26/11/2014 4:26:2                           | 8 PM                               |
|                 | Plot File   | S:\11700-11799\s11798_<br>DA\A07.001[A].dwg | _iglu_regentstredfern\00_main\cad\ |
|                 |             |                                             |                                    |

A07.001[A]

Sydney 43 Brisbane Street Surry Hills NSW 2010 Australia T 02 8354 5100 F 02 8354 5199 email syd@batessmart.com.au

glass louvres & spandrel)
4. Aluminium screen

Redfern

West Elevation

Checked BD 26/11/2014 4:26:35 PM