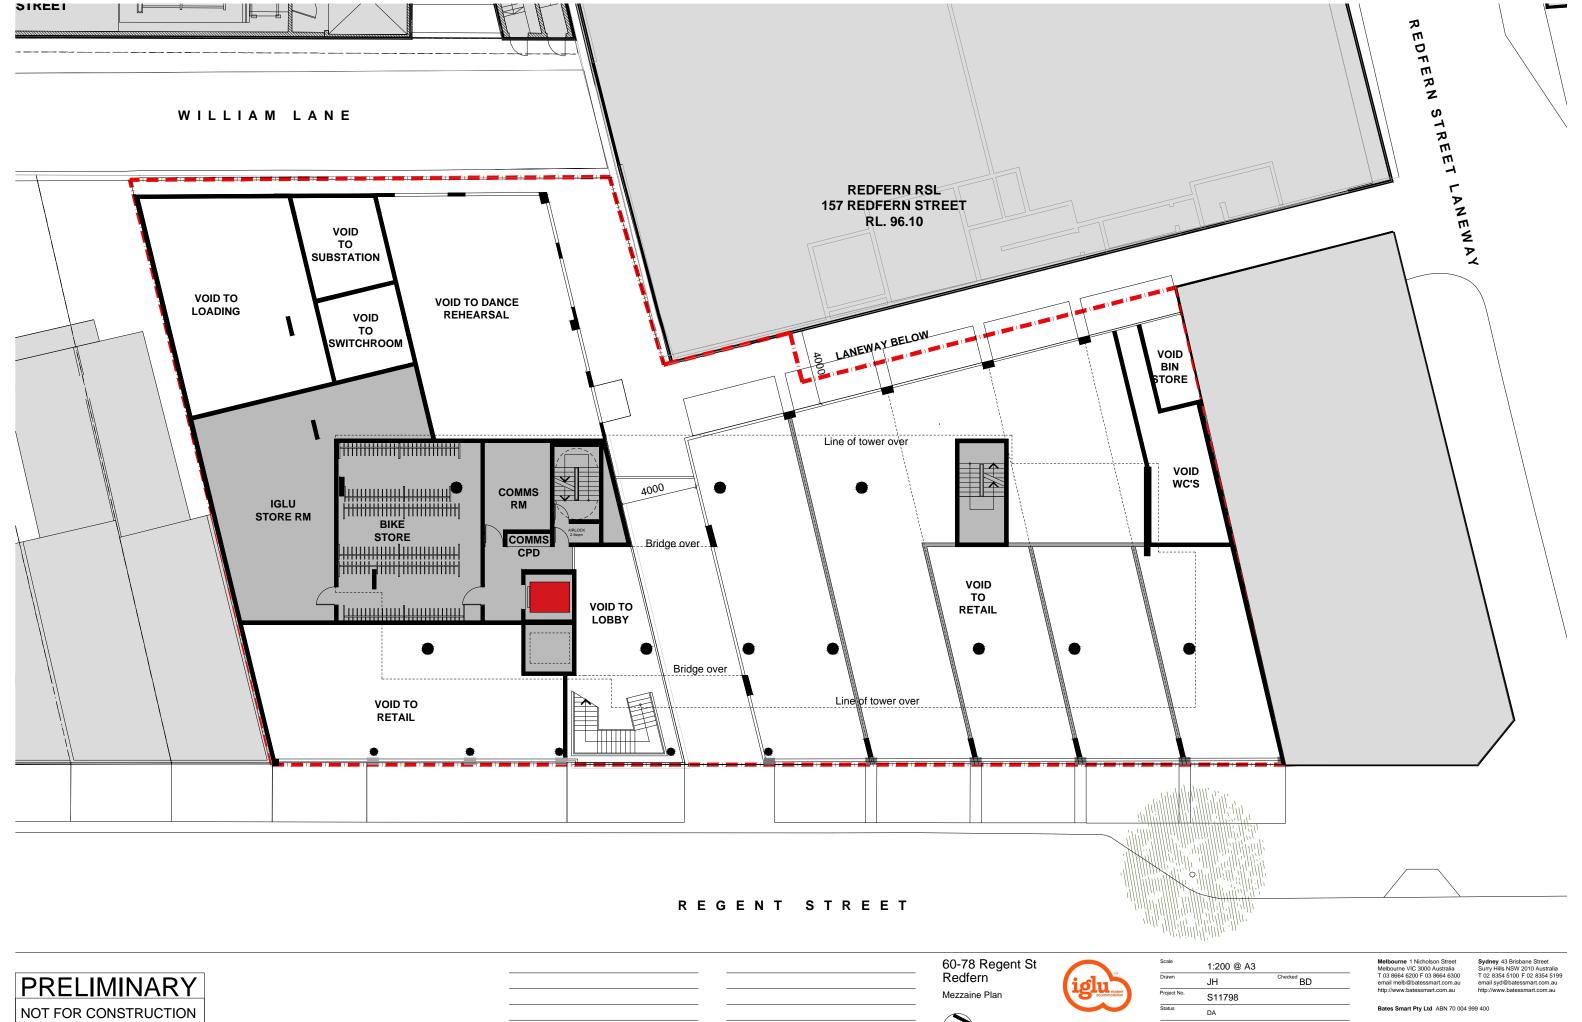

A02.008[A]

60-78 Regent St Redfern

|                       | Scale       |
|-----------------------|-------------|
| TM                    | Drawn       |
| student accommodation | Project No. |
|                       | Status      |
|                       |             |