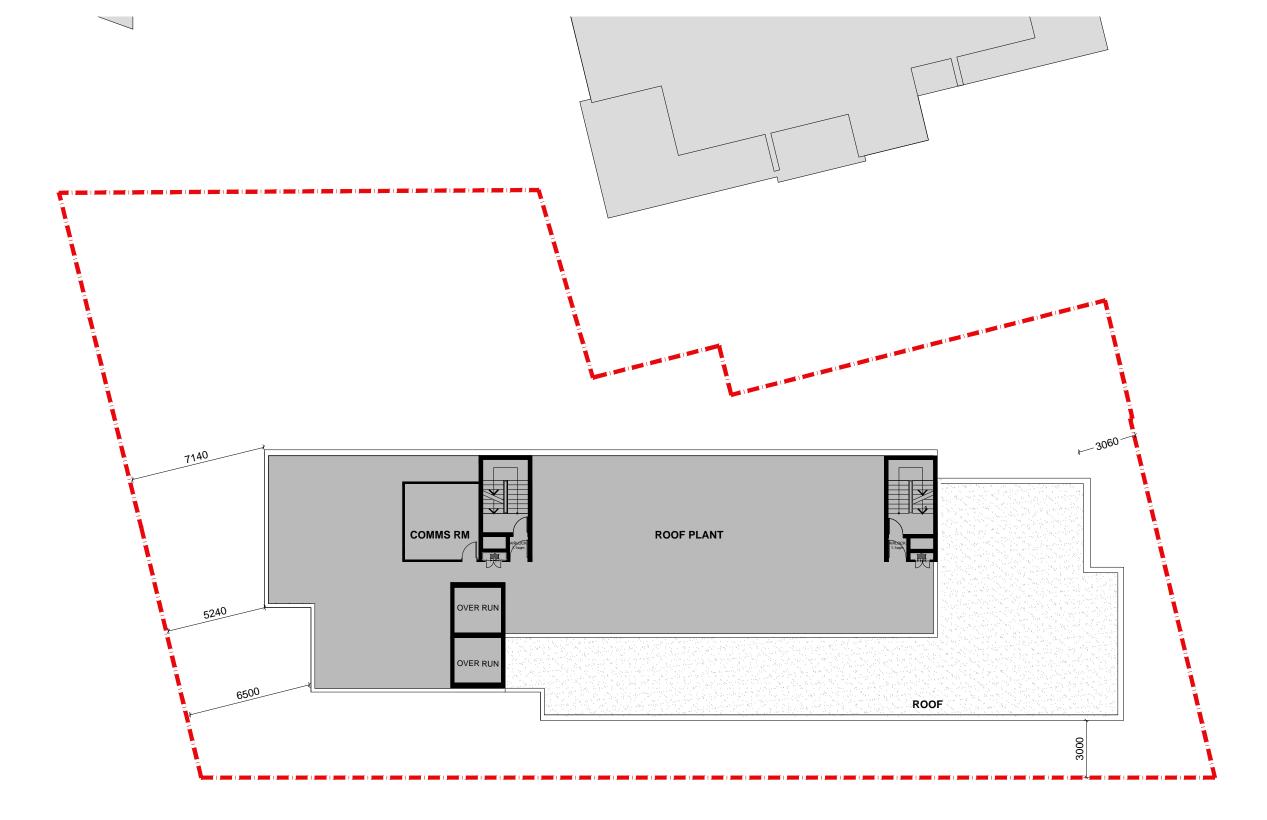

|                                       |
|-------------|----------------------------------------------|---------------------------------------|
| Drawn       | JH                                           | Checked BD                            |
| Project No. | S11798                                       |                                       |
| Status      | DA                                           |                                       |
| Plot Date   | 9/3/2014 5:13 PM                             |                                       |
| Plot File   | S:\11700-11799\s11798_ig<br>\DAX02.008\ALdwg | lu_regentstredfern\00_main\cad\plots\ |
|             |                                              |                                       |

A02.008[A]









60-78 Regent St Redfern



|                       | Scale       |
|-----------------------|-------------|
| TM                    | Drawn       |
| student accommodation | Project No. |
|                       | Status      |
|                       |             |

| Scale       | 1:200 @ A3