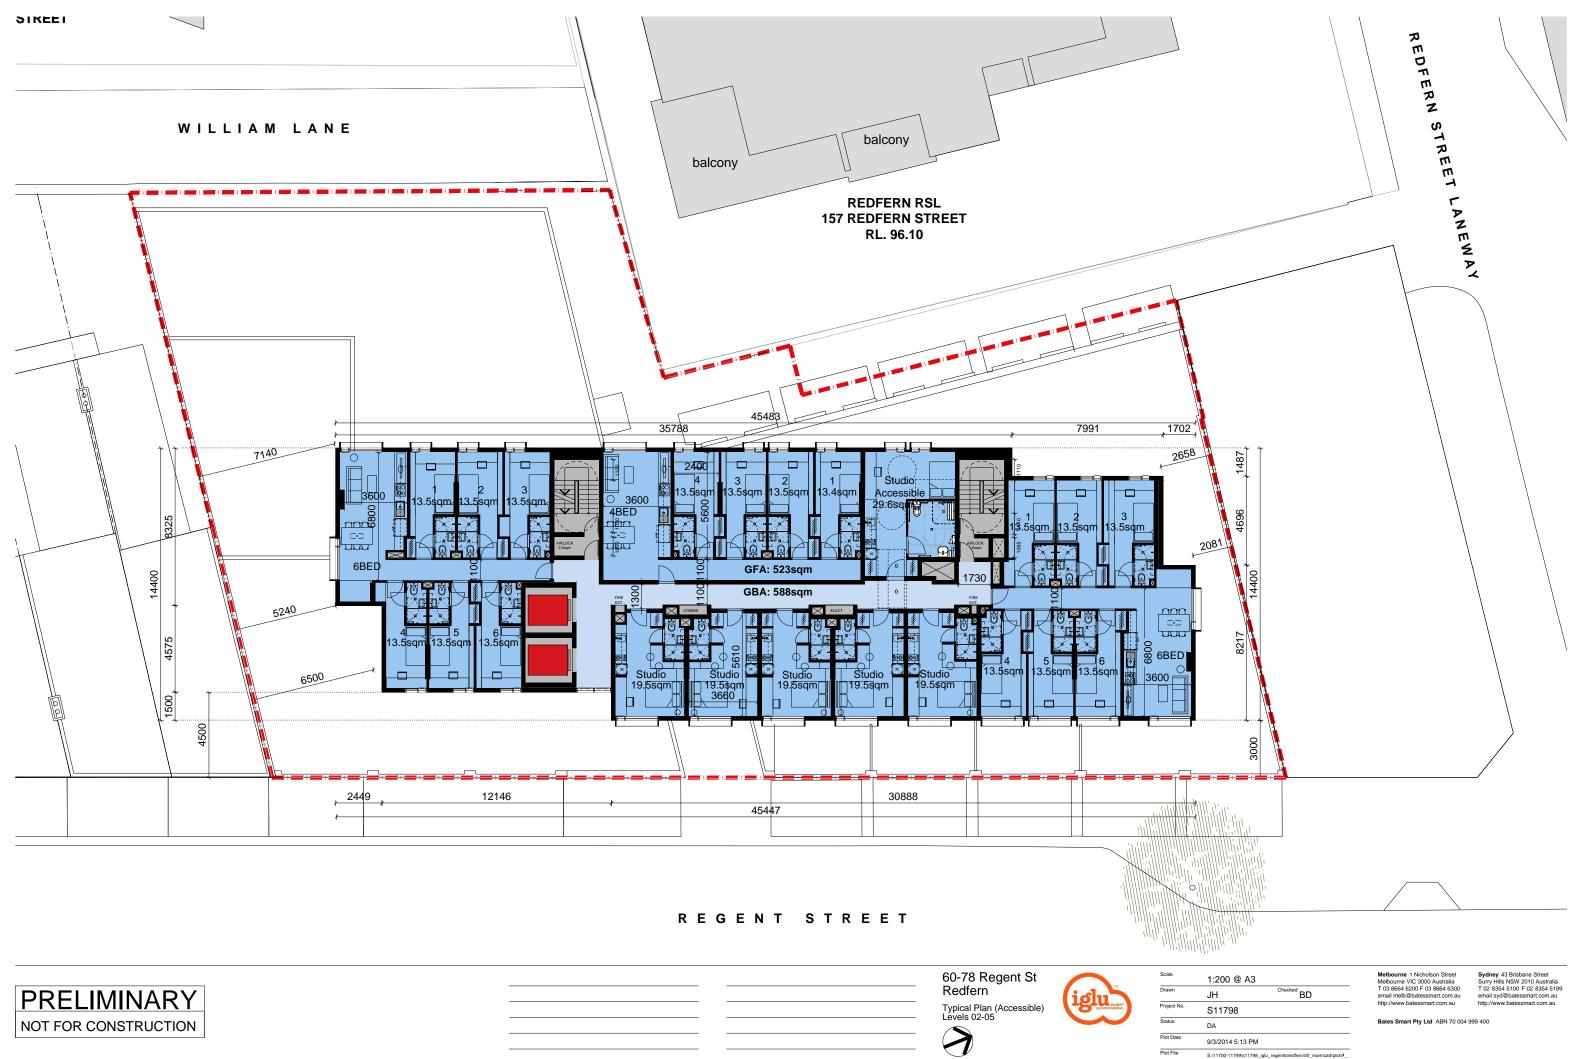

A02.000[A]

Redfern Podium plan Level 01

Checked BD 26/11/2014 4:25:43 PM

Bates Smart Pty Ltd ABN 70 004 999 400

A02.001[A]

**BATESSMART** 

A02.002[A] BATESMART,

60-78 Regent St Redfern Typical Plan Levels 06-17

|             | 1:200 @ A3                                   |                                       |
|-------------|----------------------------------------------|---------------------------------------|
| Drawn       | JH                                           | Checked BD                            |
| Project No. | S11798                                       |                                       |
| Status      | DA                                           |                                       |
| Plot Date   | 9/3/2014 5:13 PM                             |                                       |
| Plot File   | S:\11700-11799\s11798_ig<br>\DAX02.008\ALdwg | lu_regentstredfern\00_main\cad\plots\ |
|             |                                              |                                       |