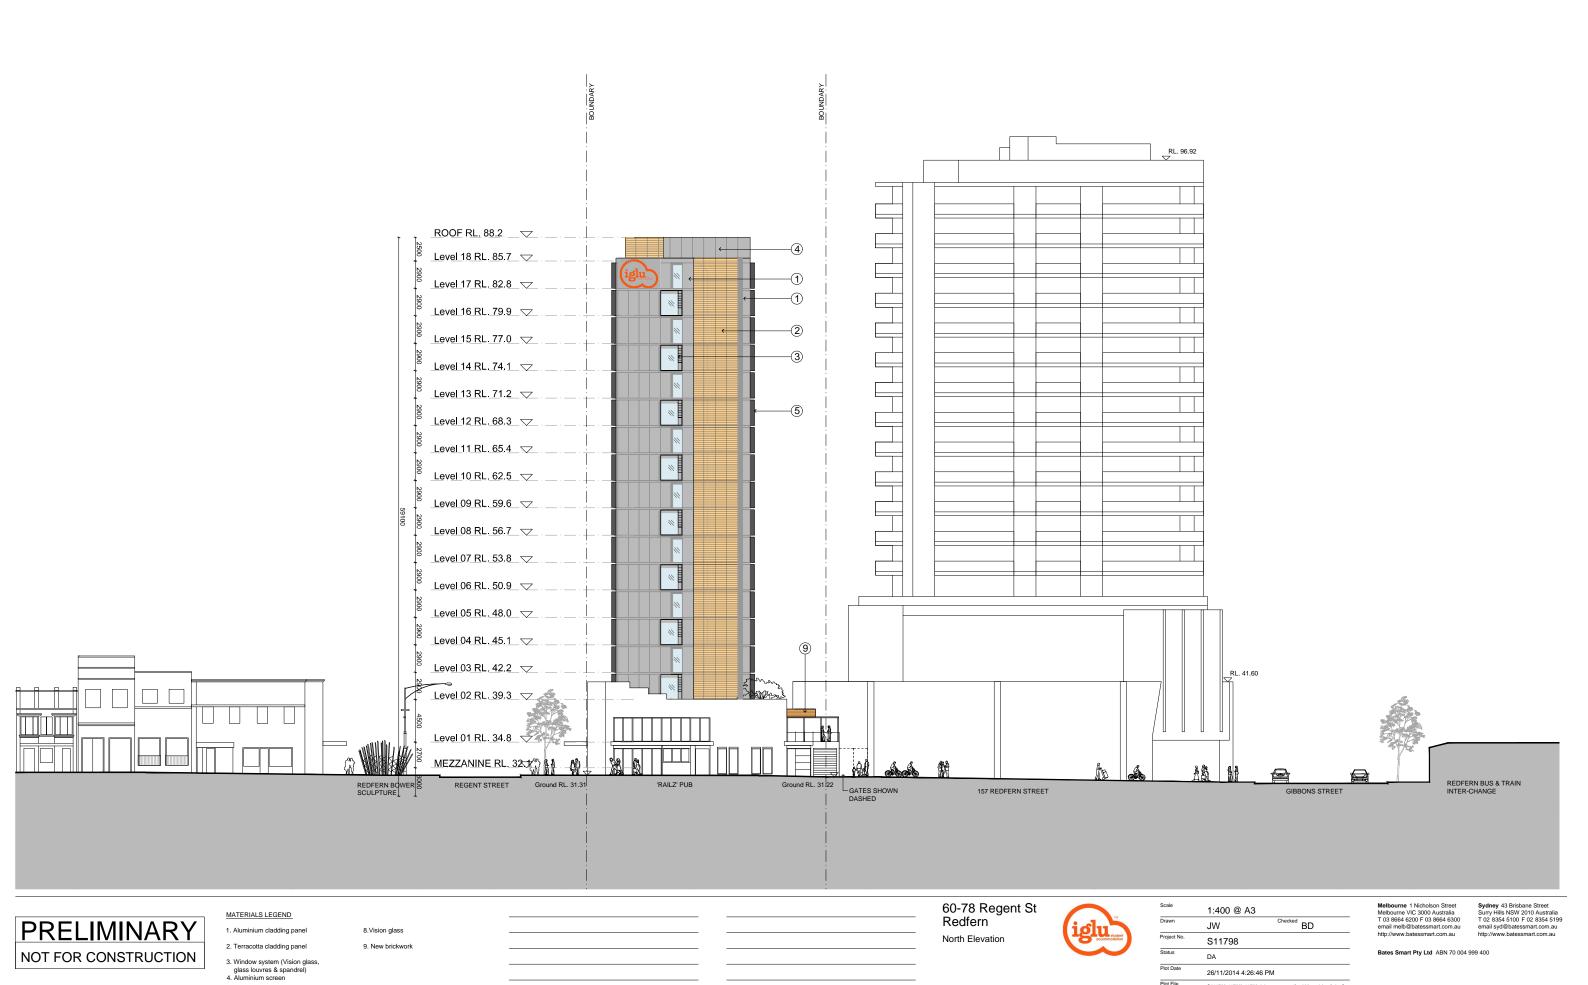

A07.001[A]

Sydney 43 Brisbane Street Surry Hills NSW 2010 Australia T 02 8354 5100 F 02 8354 5199 email syd@batessmart.com.au

glass louvres & spandrel)
4. Aluminium screen

Redfern

West Elevation

Checked BD 26/11/2014 4:26:35 PM

A07.002[A]

Sydney 43 Brisbane Street Surry Hills NSW 2010 Australia T 02 8354 5100 F 02 8354 5199 email syd@batessmart.com.au

6. Existing face brickwork

BATESSMART.

A07.003[A]

BATESSMART.

A07.004[A]

- glass louvres & spandrel)
  4. Aluminium screen