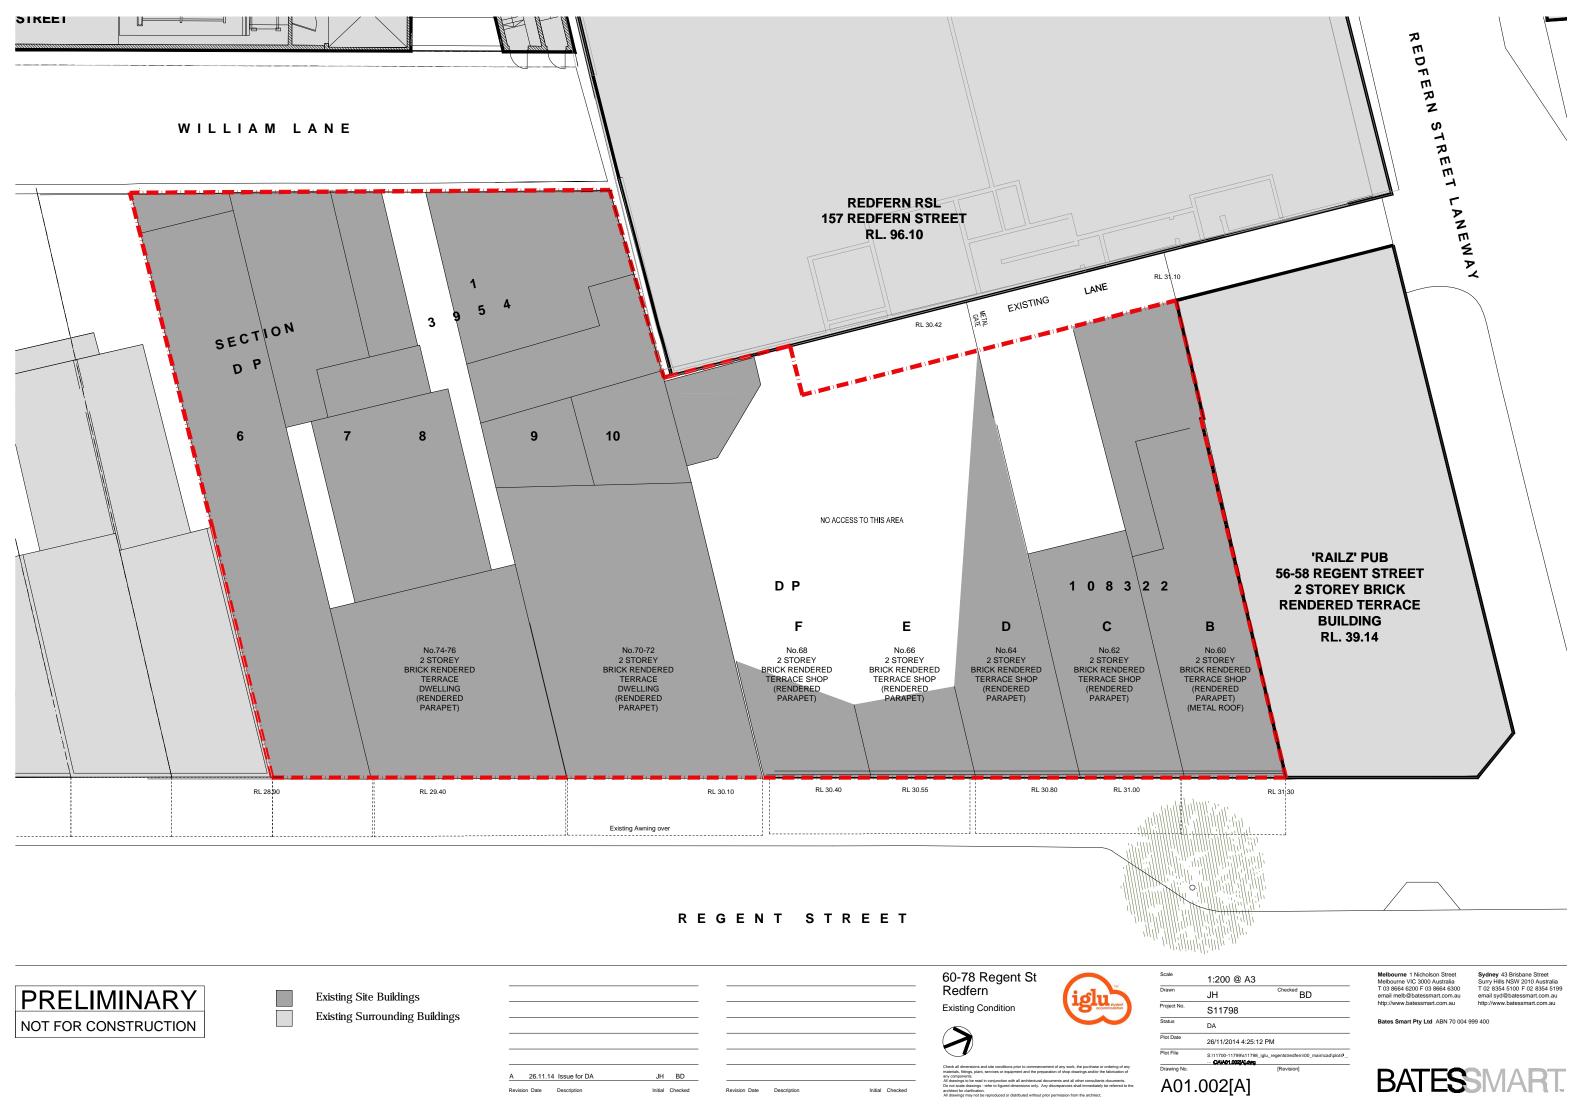

A02.000[A]









Redfern Podium plan Level 01





Checked BD 26/11/2014 4:25:43 PM

Bates Smart Pty Ltd ABN 70 004 999 400

A02.001[A]

**BATESSMART** 



A02.002[A] BATESMART,







60-78 Regent St Redfern Typical Plan Levels 06-17





|             | 1:200 @ A3                                   |                                       |
|-------------|----------------------------------------------|---------------------------------------|
| Drawn       | JH                                           | Checked BD                            |
| Project No. | S11798                                       |                                       |
| Status      | DA                                           |                                       |
| Plot Date   | 9/3/2014 5:1