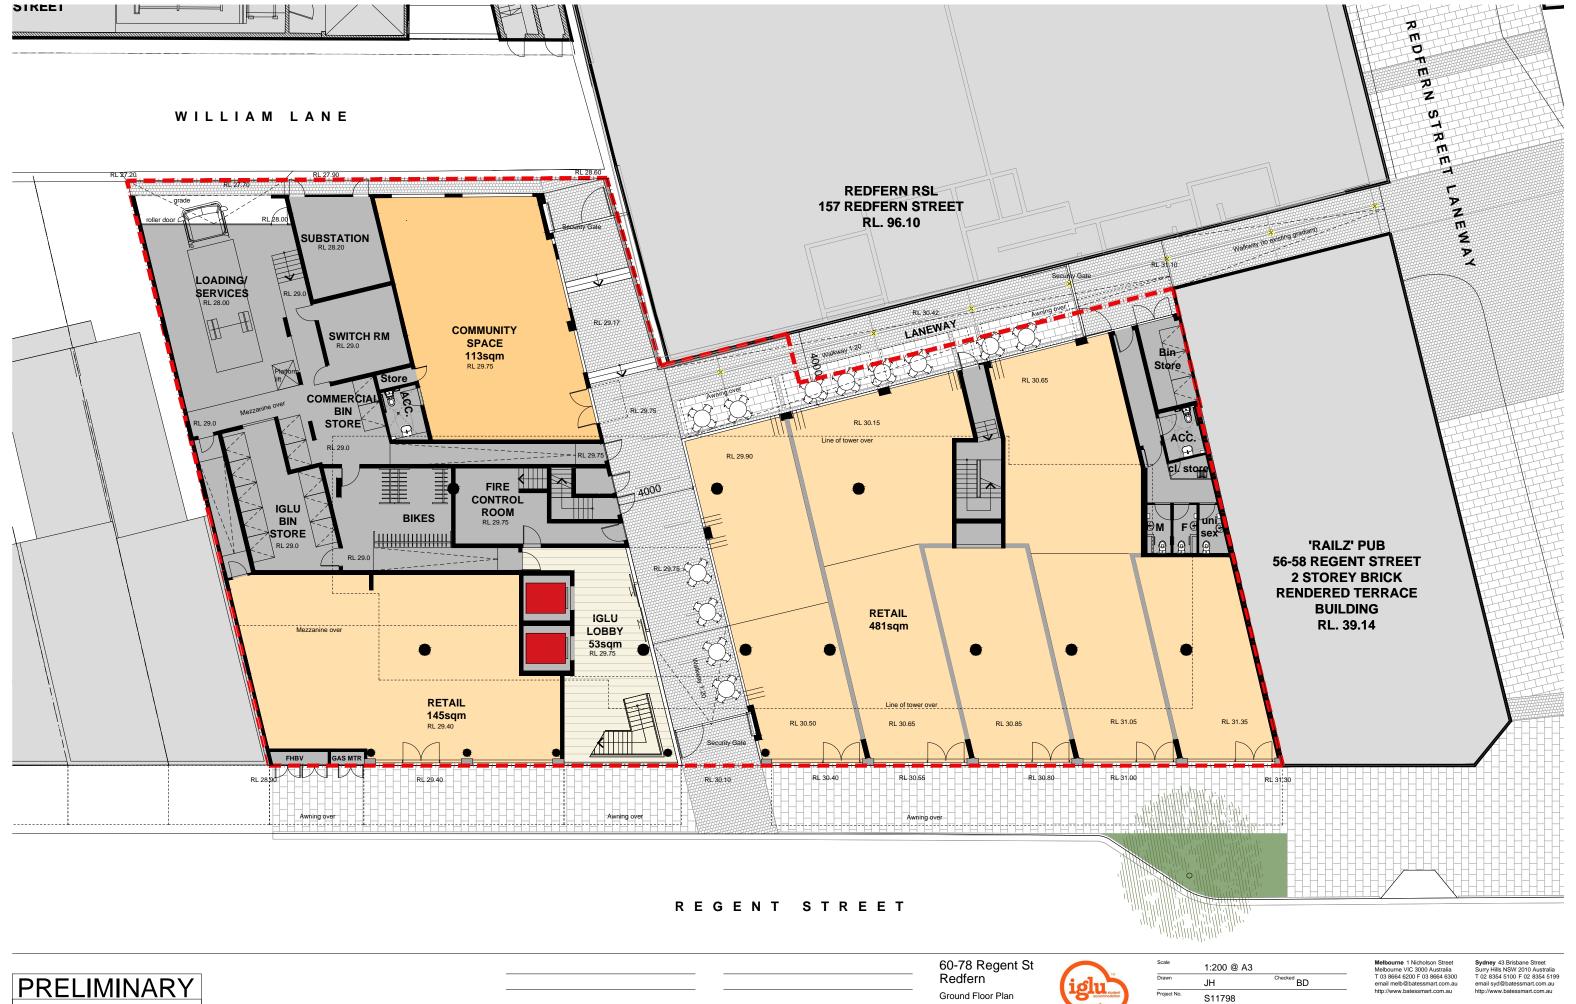

A02.000[A]









Redfern Podium plan Level 01





Checked BD 26/11/2014 4:25:43 PM

Bates Smart Pty Ltd ABN 70 004 999 400

A02.001[A]

**BATESSMART** 



A02.002[A] BATESMART,







60-78 Regent St Redfern Typical Plan Levels 06-17





|             | 1:200 @ A3                                   |                                       |
|-------------|----------------------------------------------|---------------------------------------|
| Drawn       | JH                                           | Checked BD                            |
| Project No. | S11798                                       |                                       |
| Status      | DA                                           |                                       |
| Plot Date   | 9/3/2014 5:13 PM