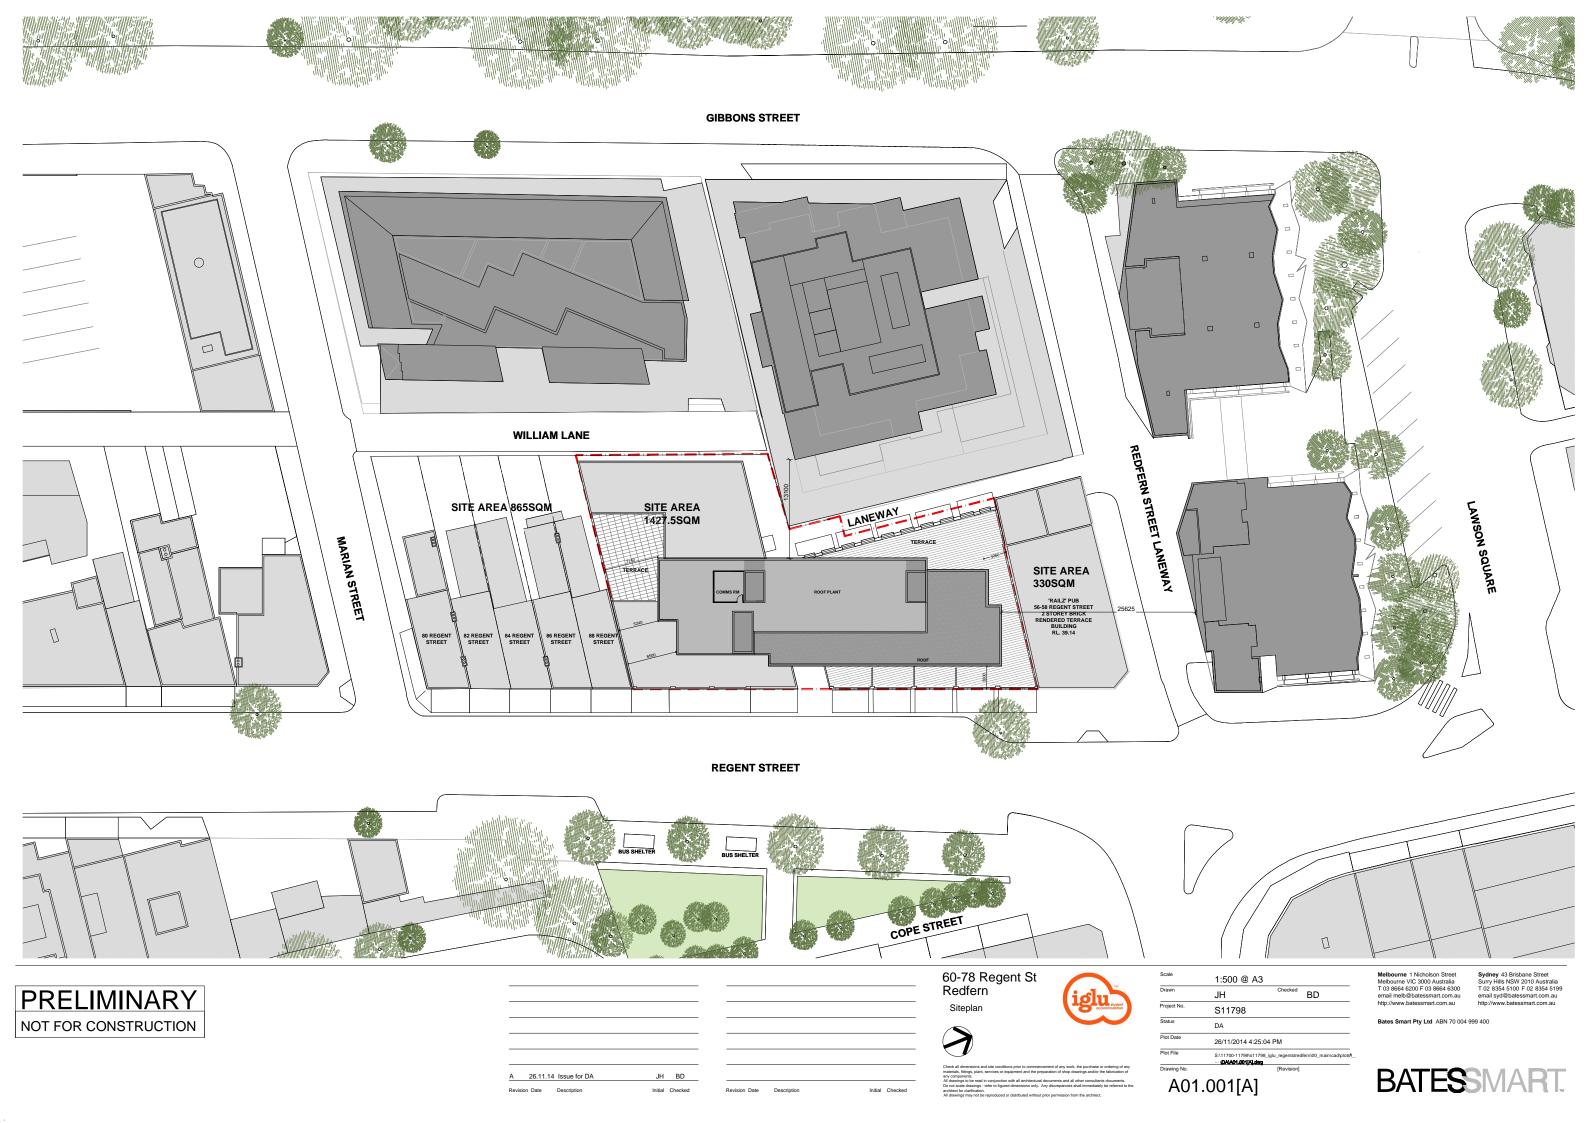

A02.000[A]









Redfern Podium plan Level 01





Checked BD 26/11/2014 4:25:43 PM

Bates Smart Pty Ltd ABN 70 004 999 400

A02.001[A]

**BATESSMART** 



A02.002[A] BATESMART,







60-78 Regent St Redfern Typical Plan Levels 06-17





|             | 1:200 @ A3                                   |                                       |
|-------------|----------------------------------------------|---------------------------------------|
| Drawn       | JH                                           | Checked BD                            |
| Project No. | S11798                                       |                                       |
| Status      | DA                                           |                                       |
| Plot Date   | 9/3/2014 5