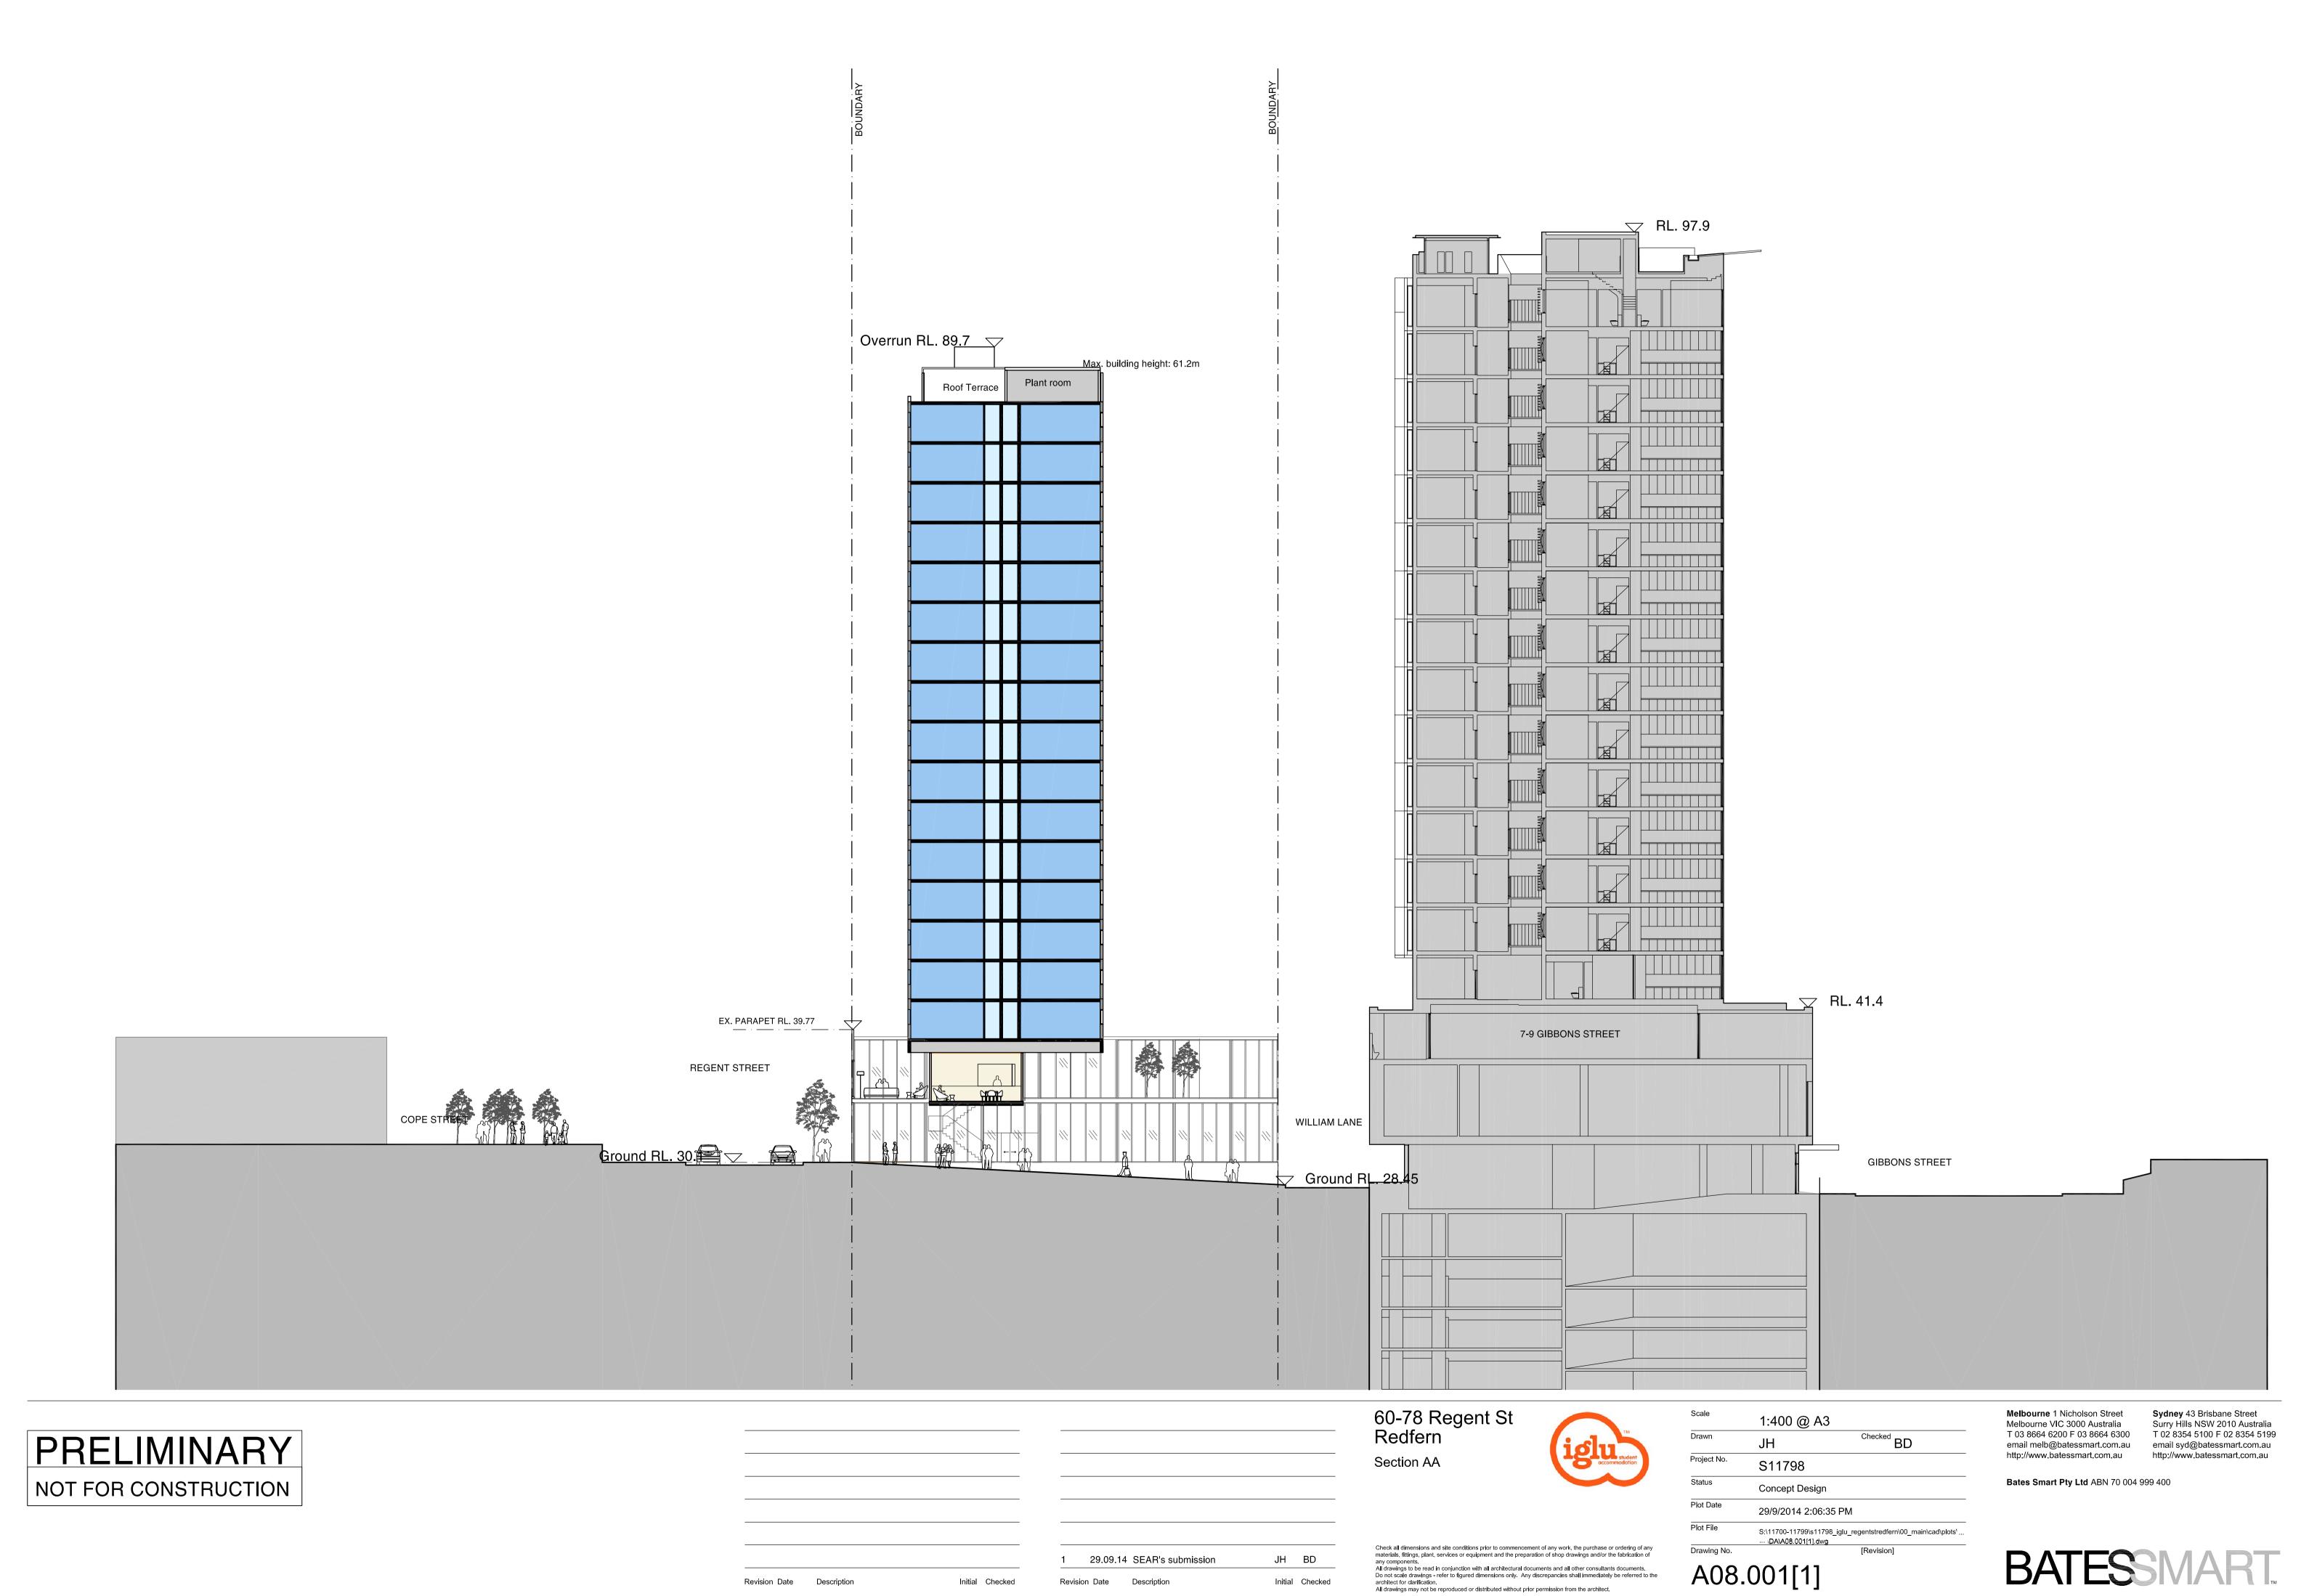

e conditions prior to commencement of any work, the purchase or ordering of any materials, fittings, plant, services or equipment and the preparation of shop drawings and/or the fabrication of any components.

All drawings to be read in conjunction with all architectural documents and all other consultants documents. Do not scaled drawings - refer to figured dimensions only. Any discrepancies shall immediately be referred to the architect for claimfication.

All drawings may not be reproduced or distributed without prior permission from the architect.

Concept Design

Plot Date

29/9/2014 2:34:55 PM

Plot File

S:\11700-11799\s11798\_iglu\_regentstredfern\00\_main\cad\plots\'...
...\DA\A02.019[3].dwg

Drawing No.

[Revision]

A02.019[3]

Bates Smart Pty Ltd ABN 70 004 999 400

BATESSMART



Initial Checked

## **BATESSMART.**

## S11798 IGLU - Regent Street Area Schedule

29.09.14

| Site Areas & Calculations |        |
|---------------------------|--------|
| Site Area                 | 1427.5 |
| GFA (maximum allowable)   | 9992.5 |
| FSR                       | 7:1    |

GBA GFA FSR

| Measured Areas |       |       |            | В            | ed Mix       |              |        |              |            |
|----------------|-------|-------|------------|--------------|--------------|--------------|--------|--------------|------------|
|                |       |       |            |              |              |              |        | Studio       |            |
| Floor Areas    | GBA   | GFA   | Retail NLA | 6Bed Cluster | 5Bed Cluster | 4Bed Cluster | Studio | (acc