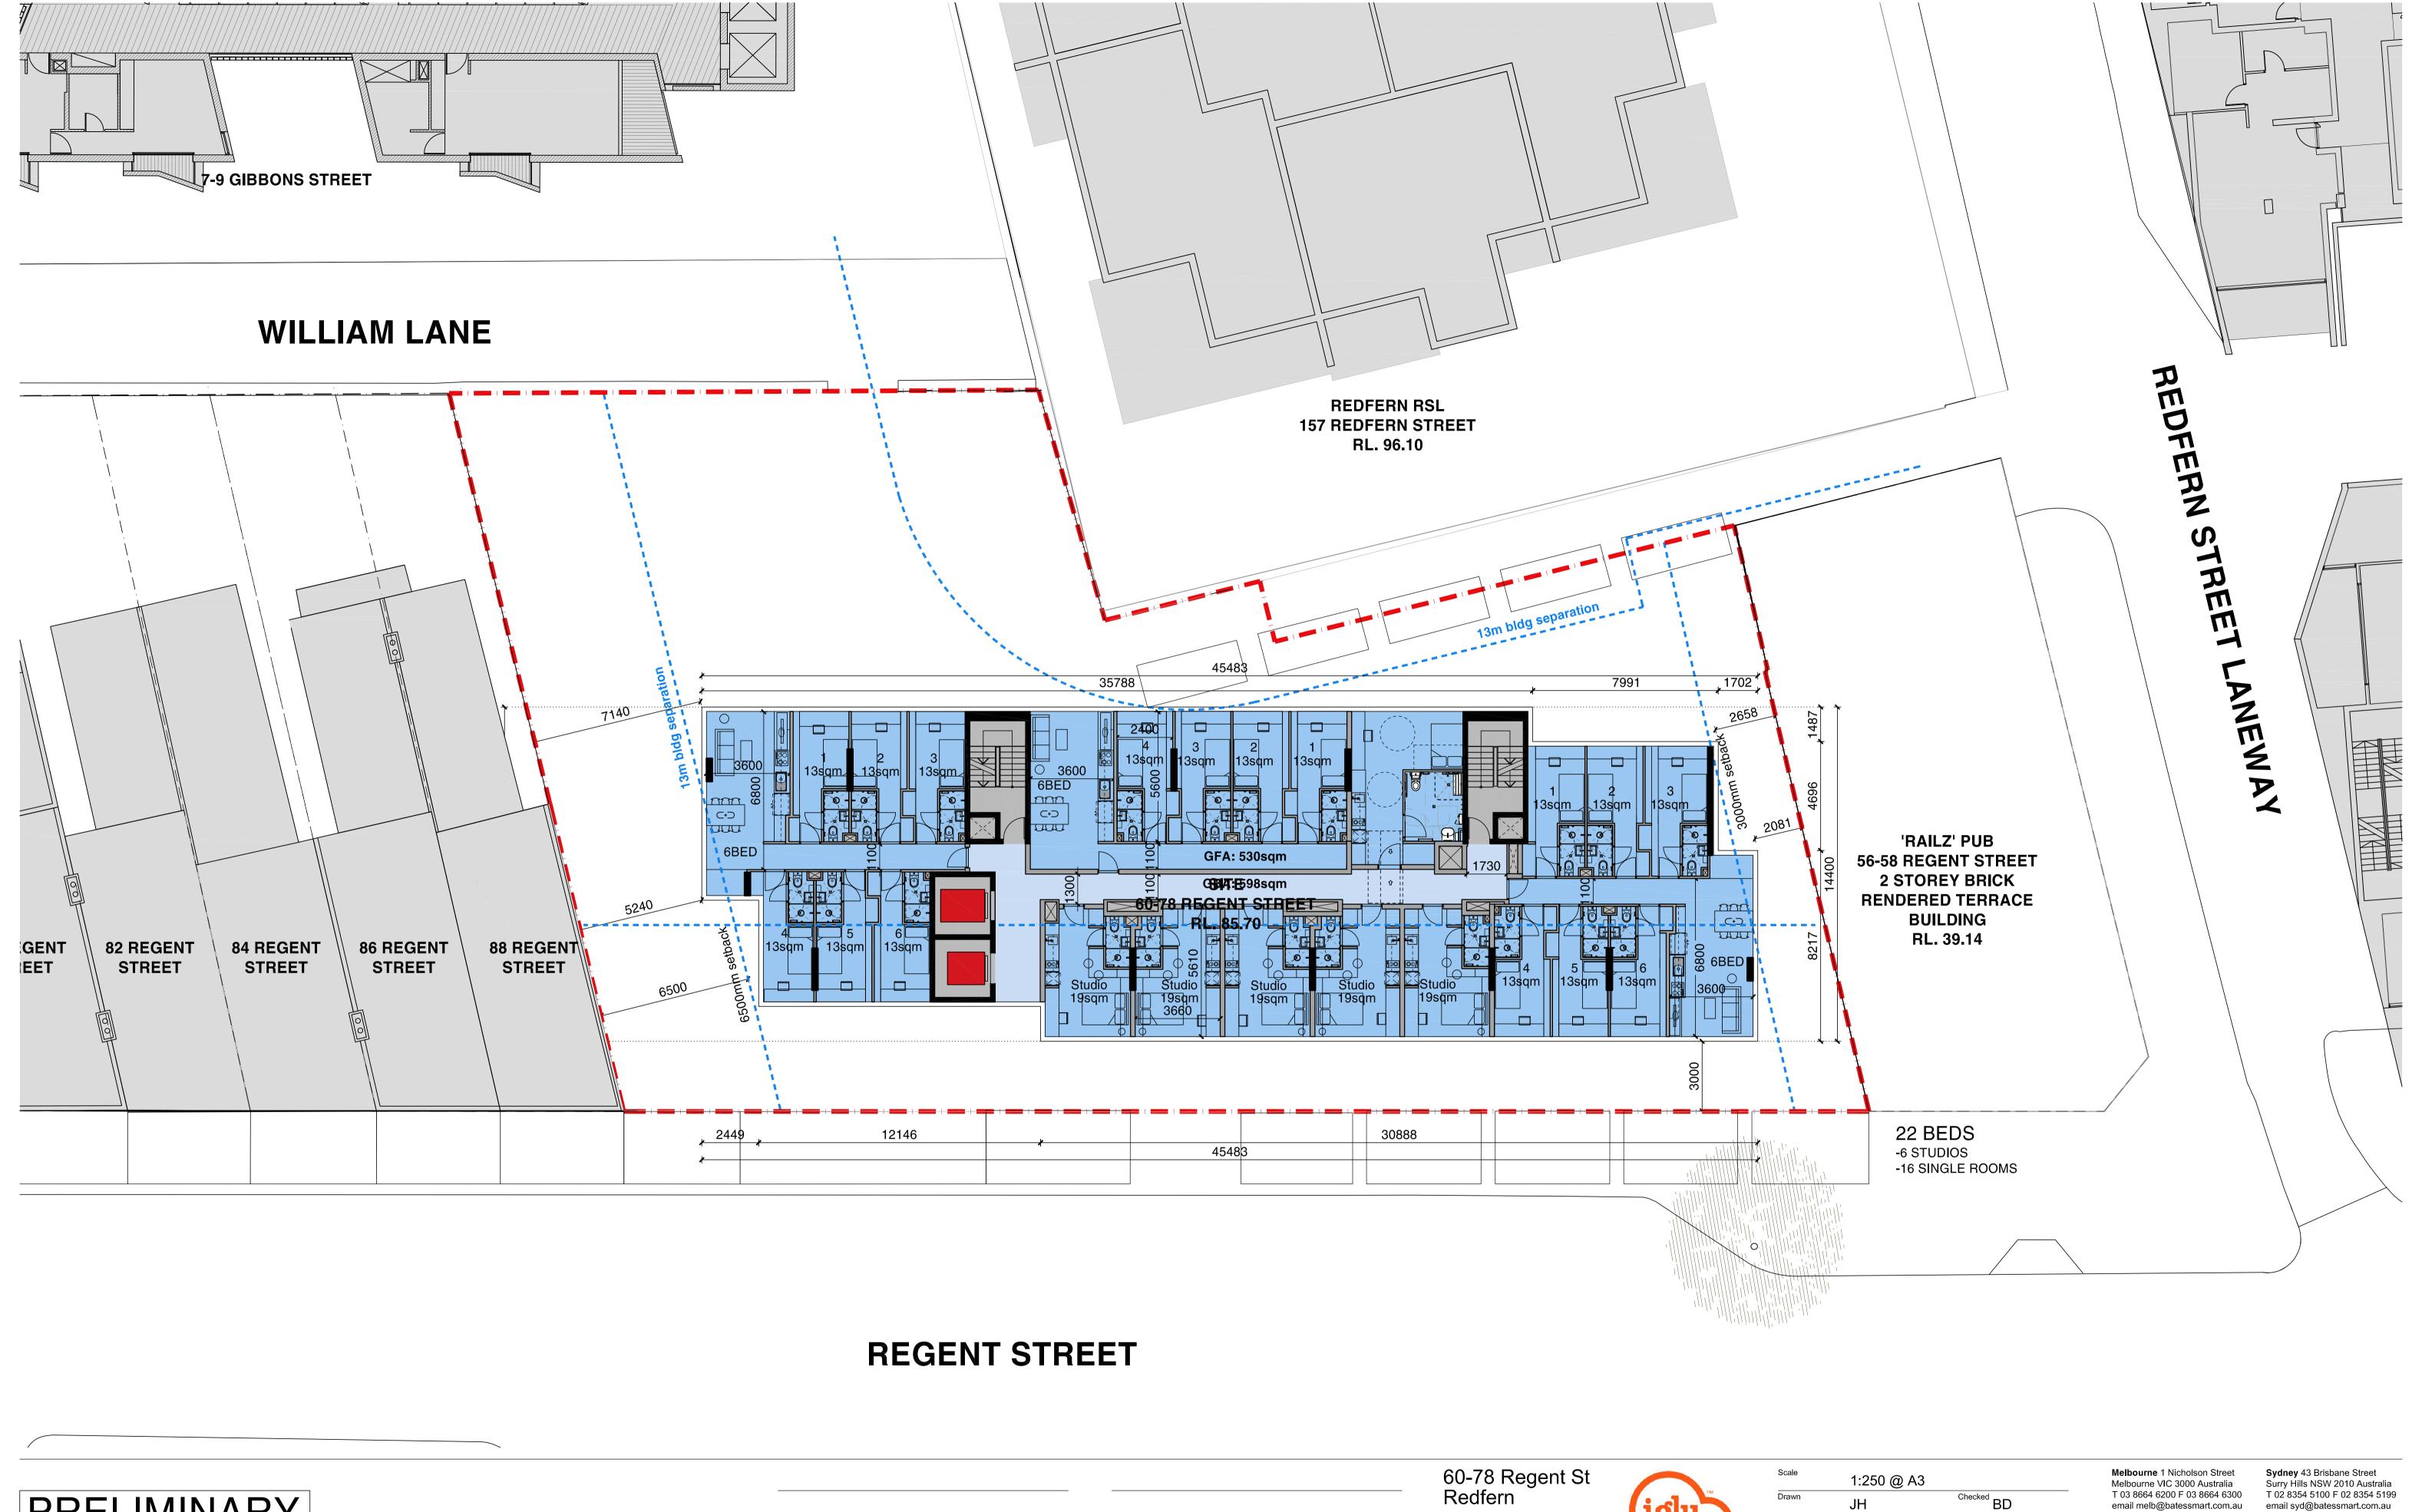

Bates Smart Pty Ltd ABN 70 004 999 400

[Revision] BATESMART

A02.001[3]

All drawings may not be reproduced or distributed without prior permission from the architect.

| Typical Plan (Accessible) Levels 02-05                                                                                                                                                                                                                                       | Project No. | S11798                                                                           |
|------------------------------------------------------------------------------------------------------------------------------------------------------------------------------------------------------------------------------------------------------------------------------|-------------|----------------------------------------------------------------------------------|
|                                                                                                                                                                                                                                                                              | Status      | CONCEPT DESIGN                                                                   |
|                                                                                                                                                                                                                                                                              | Plot Date   | 9/3/2014 5:13 PM                                                                 |
|                                                                                                                                                                                                                                                                              | Plot File   | S:\11700-11799\s11798_iglu_regentstredfern\00_main\cad\plots\ \DA\A02.002[3].dwa |
| Check all dimensions and site conditions prior to commencement of any work, the purchase or ordering of any materials, fittings, plant, services or equipment and the preparation of shop drawings and/or the fabrication of                                                 | Drawing No. | [Revision]                                                                       |
| any components.  All drawings to be read in conjunction with all architectural documents and all other consultants documents.  Do not scale drawings - refer to figured dimensions only. Any discrepancies shall immediately be referred to the architect for clarification. | A02.        | .002[3]                                                                          |