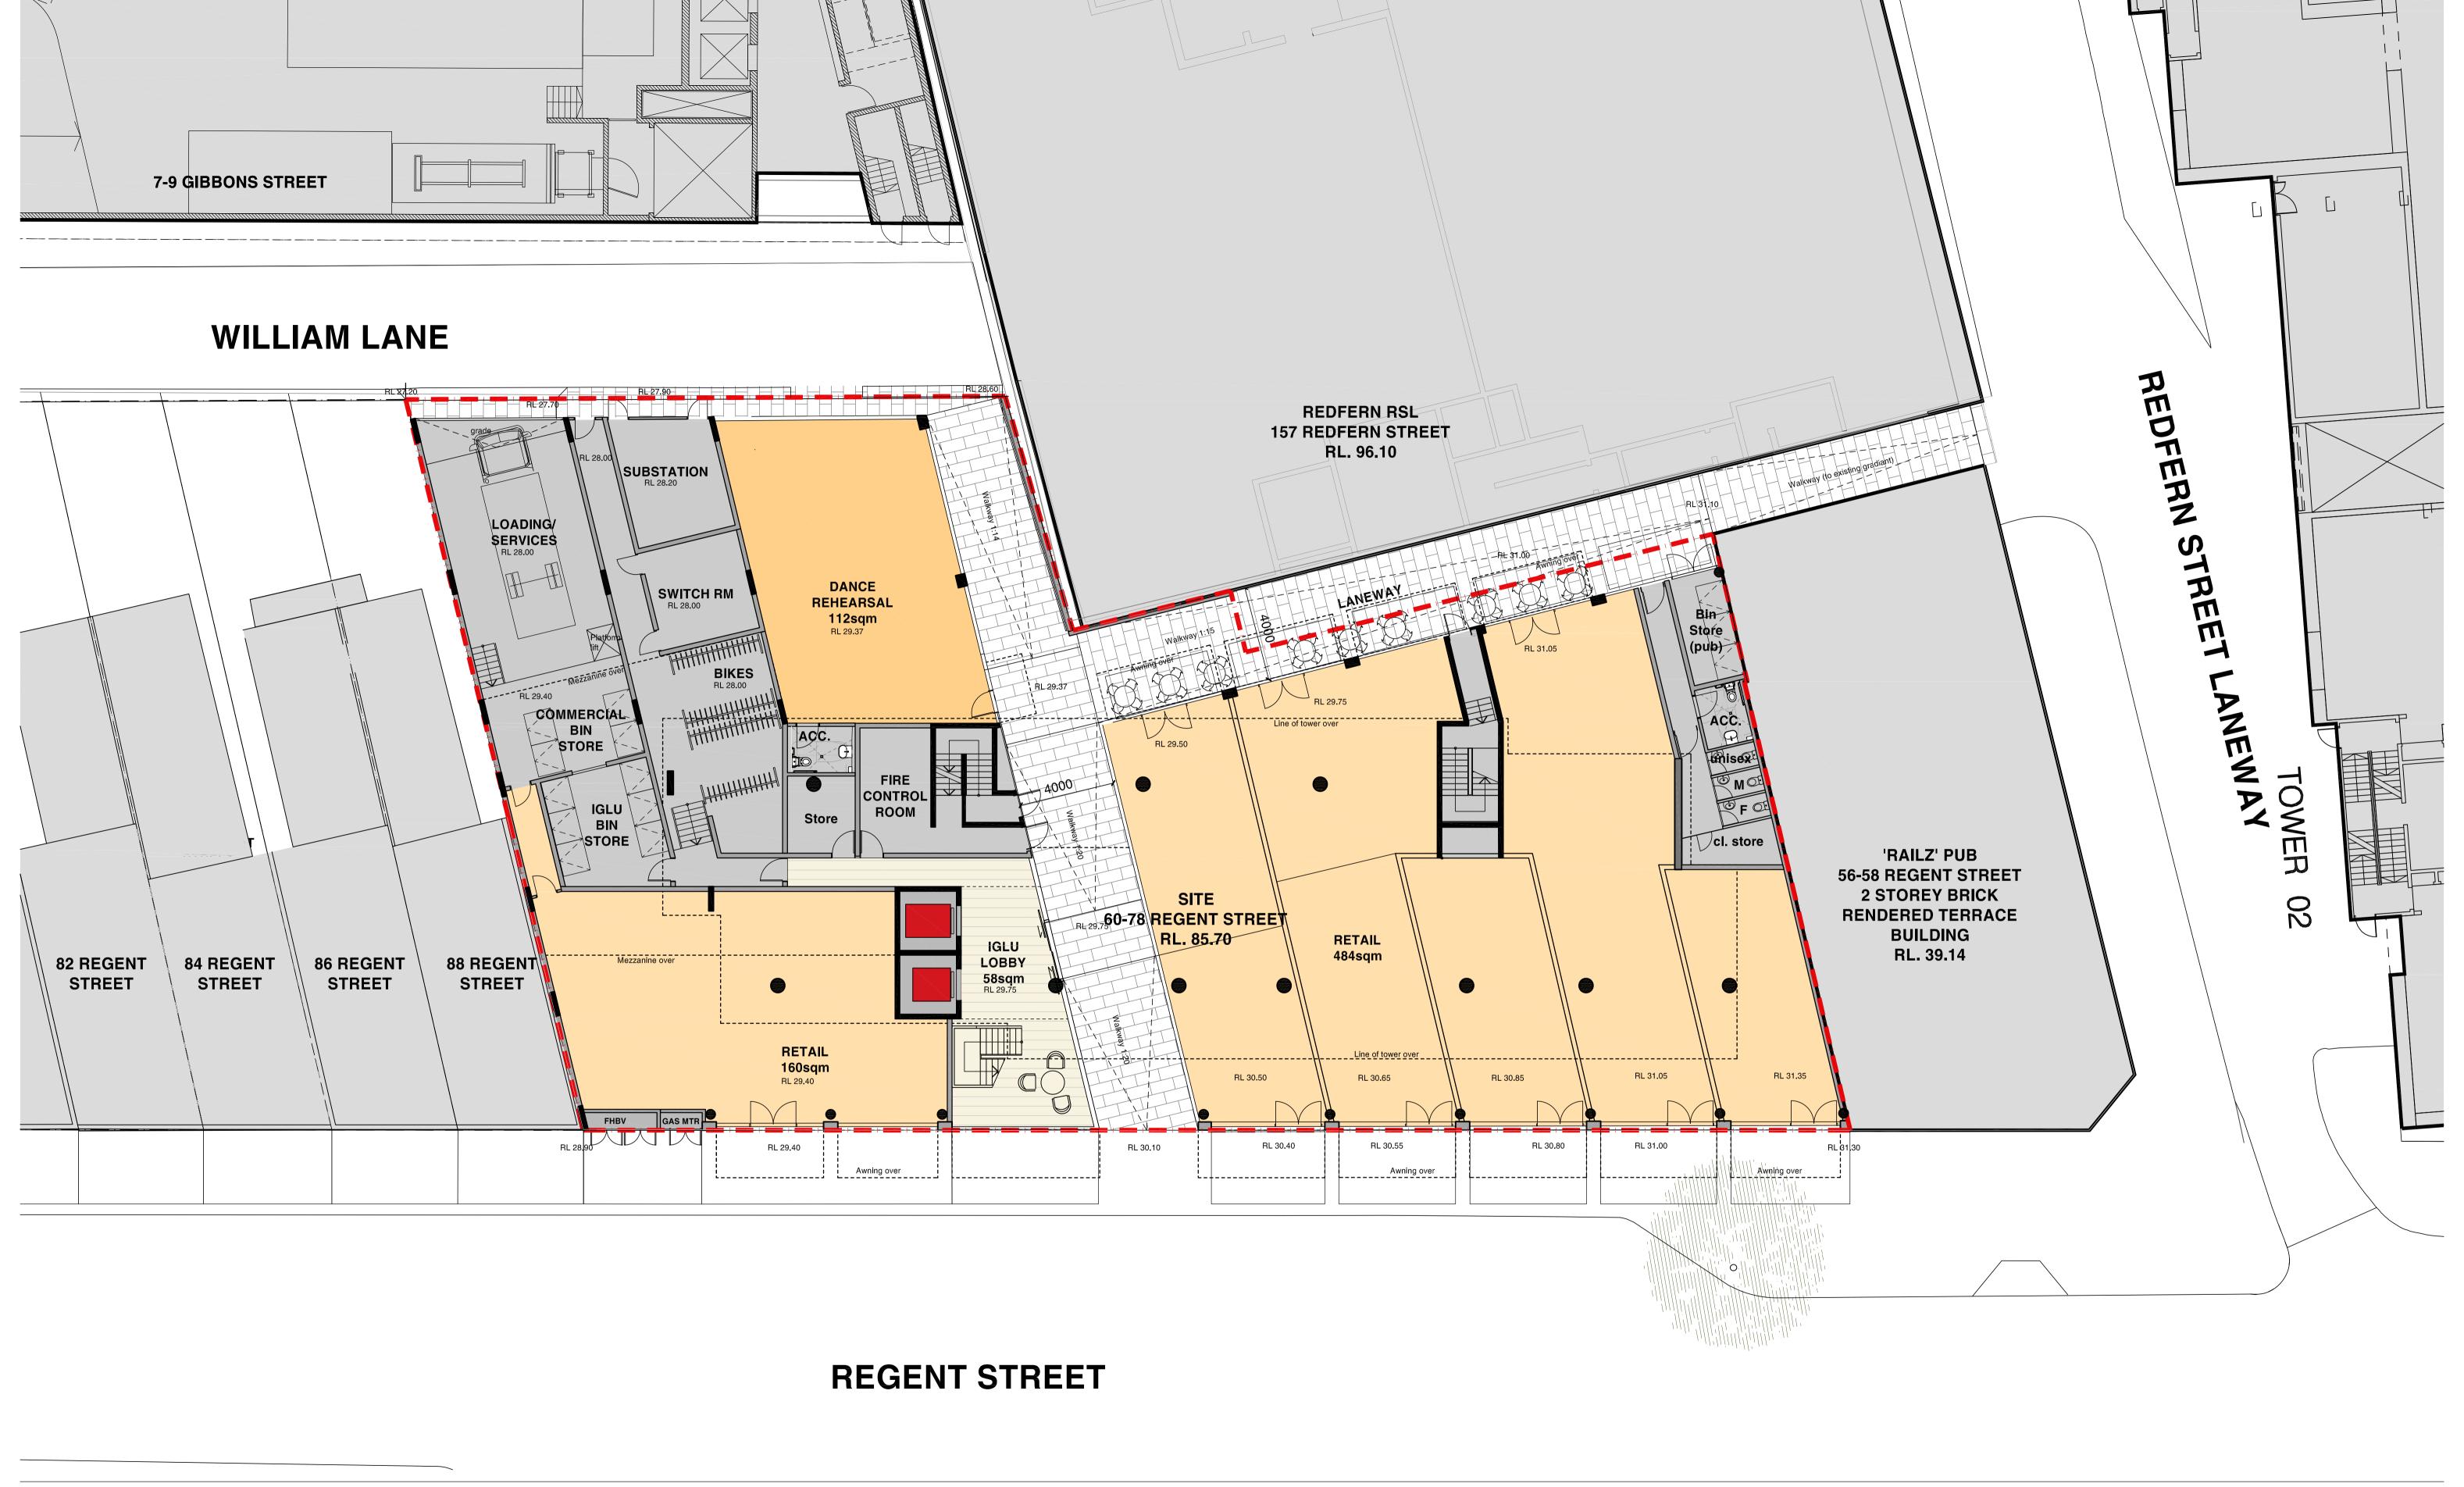

Bates Smart Pty Ltd ABN 70 004 999 400

[Revision] BATESMART

A02.001[3]

All drawings may not be reproduced or distributed without prior permission from the architect.

| Typical Plan (Accessible) Levels 02-05                                                                                                                                                                                                                                       | Project No. | S11798                                                                           |
|------------------------------------------------------------------------------------------------------------------------------------------------------------------------------------------------------------------------------------------------------------------------------|-------------|----------------------------------------------------------------------------------|
|                                                                                                                                                                                                                                                                              | Status      | CONCEPT DESIGN                                                                   |
|                                                                                                                                                                                                                                                                              | Plot Date   | 9/3/2014 5:13 PM                                                                 |
|                                                                                                                                                                                                                                                                              | Plot File   | S:\11700-11799\s11798_iglu_regentstredfern\00_main\cad\plots\ \DA\A02.002[3].dwa |
| Check all dimensions and site conditions prior to commencement of any work, the purchase or ordering of any materials, fittings, plant, services or equipment and the preparation of shop drawings and/or the fabrication of                                                 | Drawing No. | [Revision]                                                                       |
| any components.  All drawings to be read in conjunction with all architectural documents and all other consultants documents.  Do not scale drawings - refer to figured dimensions only. Any discrepancies shall immediately be referred to the architect for clarification. | A02.        | .002[3]                                                                          |

Bates Smart Pty Ltd ABN 70 004 999 400

http://www.batessmart.com.au

A02.002[3]

BATESSMART

http://www.batessmart.com.au

23 BEDS -5 STUDIOS -18 SINGLE ROOMS

| in<br>17 | student |
|----------|---------|
|          |         |