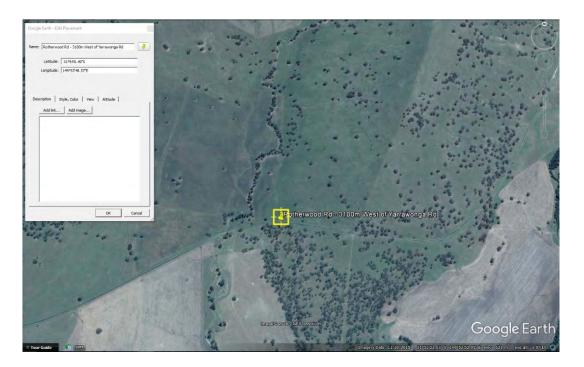

# **S193a – Rotherwood Rd - 3400m West of Yarrawonga Rd** 675mm Pipe Culvert Good Condition and Serviceable

S193a - Location Plan

S193a – View to East

S193a - 675mm Pipe Culvert