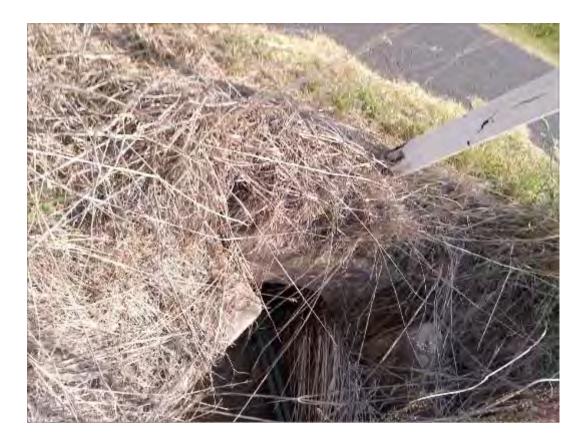

#### S087 - Gundare Rd - 100m east of Cooks Dr Intersection

Pipe Culvert Inaccessible at time of inspection Maintenance required

S087 - Location Plan

S087 - View to South

S087 - View of Hidden Culvert