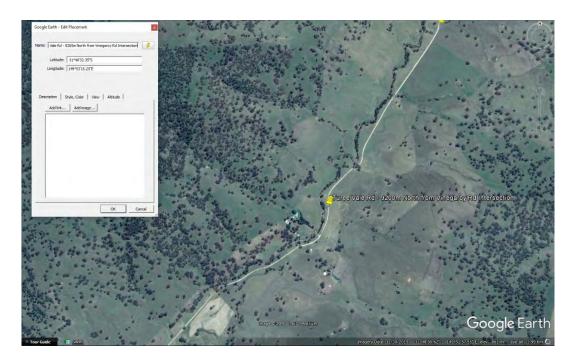

#### S100 - Coolah Rd - 400m East of Vinegaroy Rd Intersection

Inaccessible pipe culvert of unknown dimensions Condition unable to be assessed at time of inspection.

S100 - Location Plan