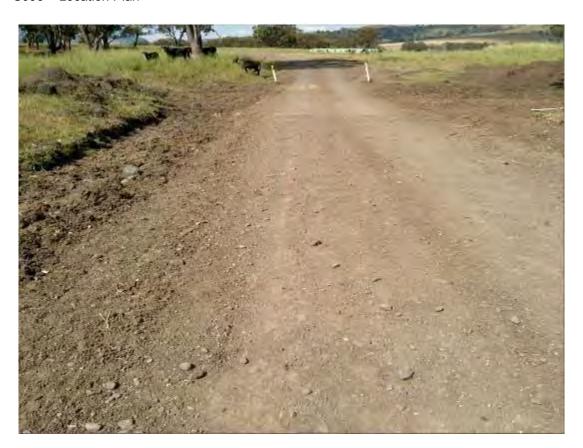

#### S094 - Gundare Rd - 2100m East of Cooks Dr Intersection

New Pipe Culvert required at this location

S094 - Location Plan

S094 - View to East