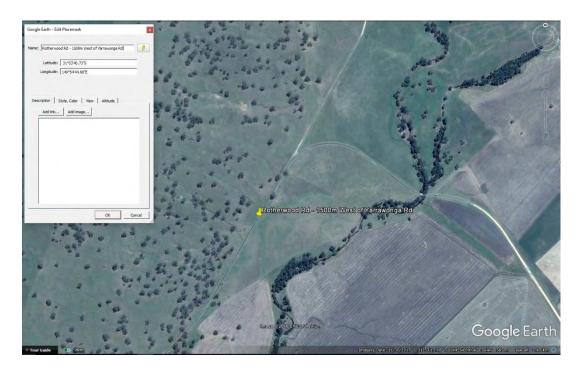

# **S193a – Rotherwood Rd - 3400m West of Yarrawonga Rd** 675mm Pipe Culvert Good Condition and Serviceable

S193a - Location Plan

S193a – View to East

S193a - 675mm Pipe Culvert