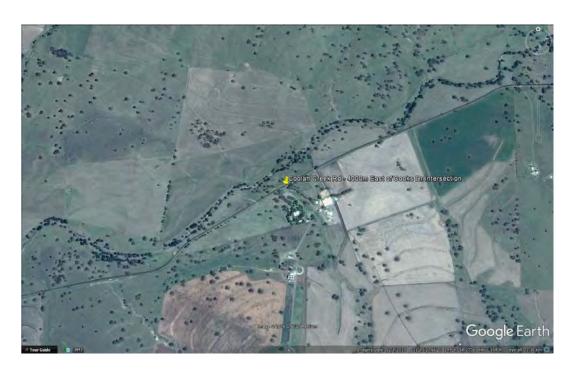

#### S087 - Gundare Rd - 100m east of Cooks Dr Intersection

Pipe Culvert Inaccessible at time of inspection Maintenance required

S087 - Location Plan

S087 - View to South

S087 - View of Hidden Culvert