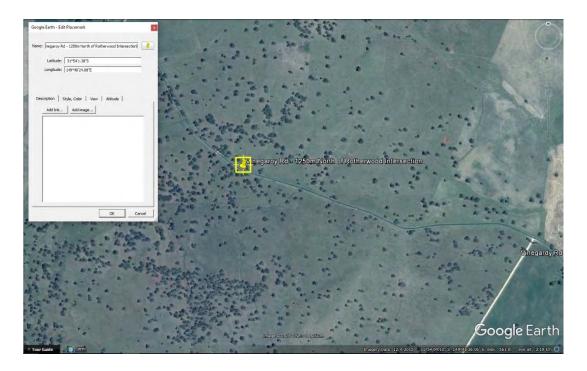

#### S100 - Coolah Rd - 400m East of Vinegaroy Rd Intersection

Inaccessible pipe culvert of unknown dimensions Condition unable to be assessed at time of inspection.

S100 - Location Plan