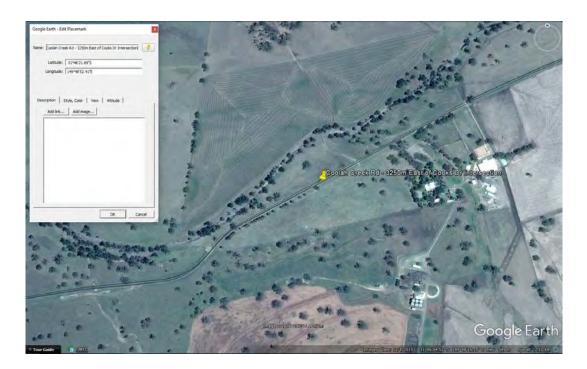

#### S078 - Coolah Creek Rd - 3250m East of Cooks Dr Intersection

Concrete Causeway, 450mm Pipe Culvert, Moderate Condition and Serviceable

S078 - Location Plan

S078 - View to East Level 2, 39 Sherwood Road Toowong QLD 4066