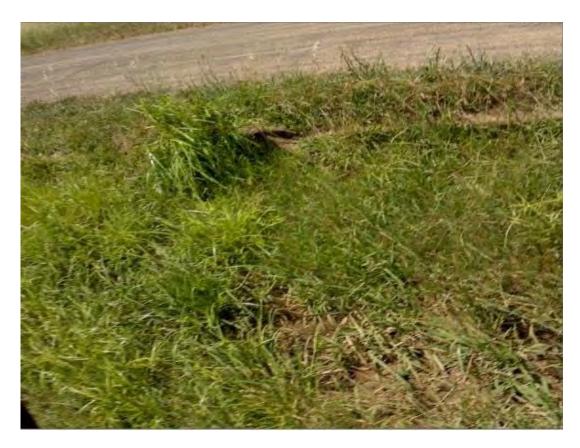

### **S223 – Rotherwood Road-2650m South of Yarrawonga Rd intersection** No Pipe culvert

S223 - Location Plan

S223 - View to South

S223 – Road has signs of cracking and it being overgrown