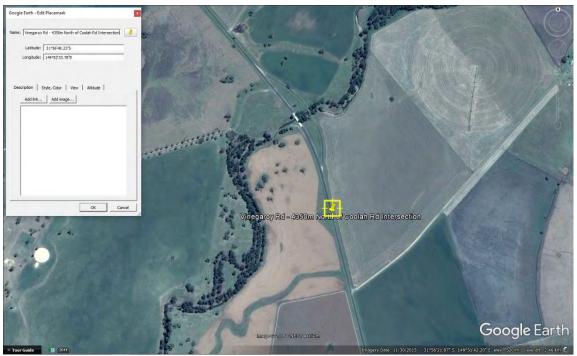

#### S104 - Coolah Creek Rd - 400m North of Vinegaroy Rd

Pipe Culvert of Approximately 525mm in diameter Moderate Condition and Serviceable

S104 - Location Plan

S014 - View to North

S104 – 525mm Pipe Culvert