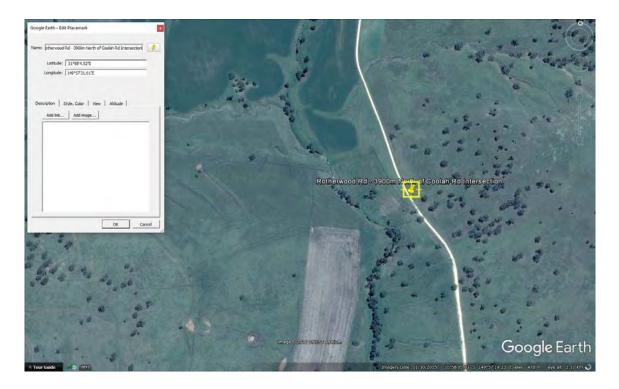

### **S116 - Vinegaroy Rd - 3300m North of Rotherwood Rd Intersection** 3-750mm Pipe Culvert Moderate Condition and Serviceable

S116 – Location Plan

S116 - View to East

S116 - 3-750mm Pipe Culvert