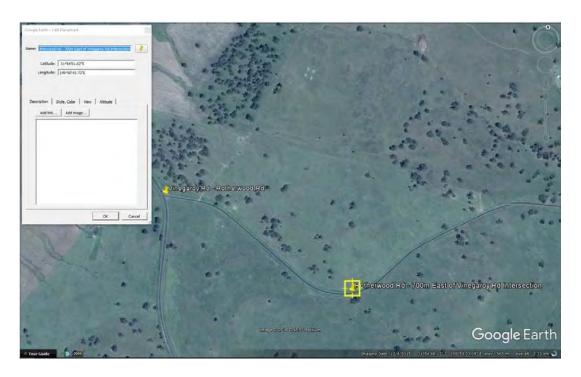

#### S100 - Coolah Rd - 400m East of Vinegaroy Rd Intersection

Inaccessible pipe culvert of unknown dimensions Condition unable to be assessed at time of inspection.

S100 - Location Plan