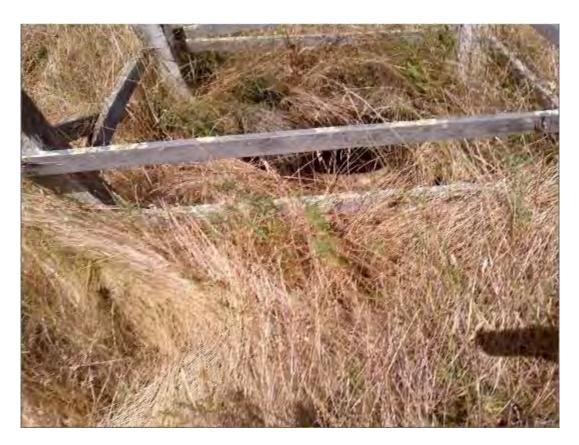

## S192 – Rotherwood Rd - 4400m East of Vinegaroy Intersection

Pipe Culvert of Unknown Dimensions Unknown Condition

S192 - Location Plan

### **S193 – Rotherwood Rd - 4400m East of Vinegaroy Intersection** 450mm Pipe Culvert

Fair Condition and Serviceable

S193 - Location Plan

S193 – 450mm pipe culvert