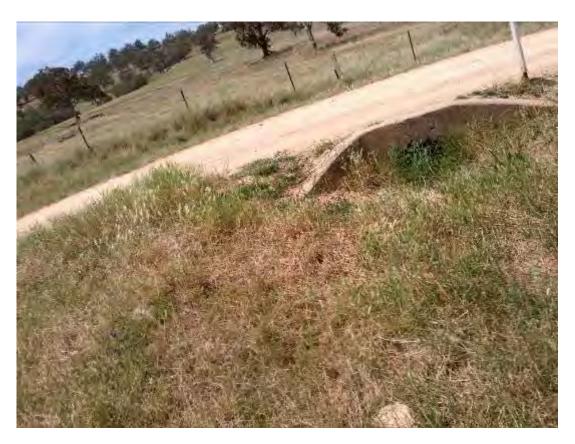

### **S116 - Vinegaroy Rd - 3300m North of Rotherwood Rd Intersection** 3-750mm Pipe Culvert Moderate Condition and Serviceable

S116 – Location Plan

S116 - View to East

S116 - 3-750mm Pipe Culvert