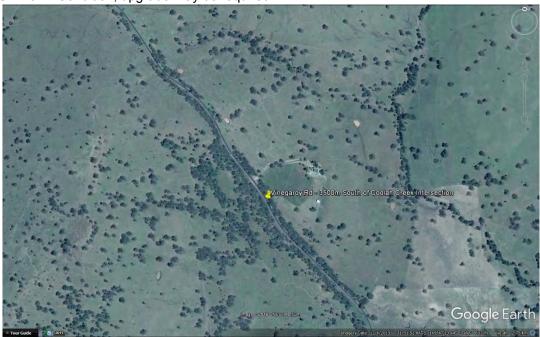

### **S105 – Vinegaroy Rd - 600m South of Coolah Creek Rd Intersection** 450mm Pipe Culvert Moderate Condition and Serviceable

S015 - Location Plan

S105 - View to North