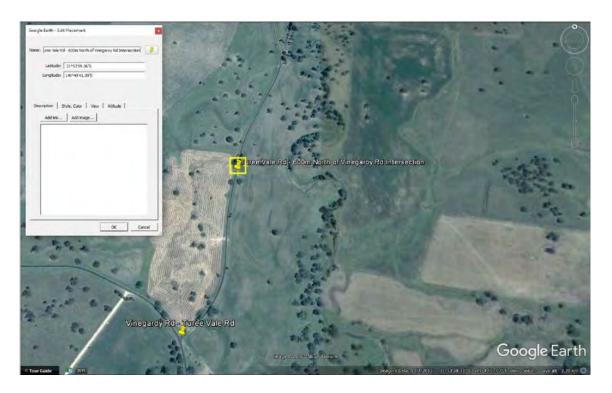

#### S100 - Coolah Rd - 400m East of Vinegaroy Rd Intersection

Inaccessible pipe culvert of unknown dimensions Condition unable to be assessed at time of inspection.

S100 - Location Plan