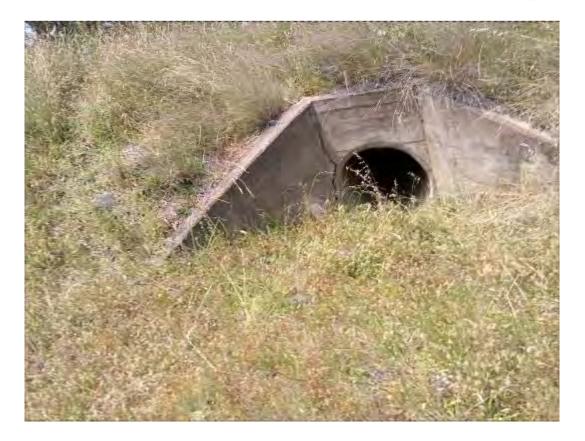

#### S087 - Gundare Rd - 100m east of Cooks Dr Intersection

Pipe Culvert Inaccessible at time of inspection Maintenance required

S087 - Location Plan

S087 - View to South

S087 - View of Hidden Culvert