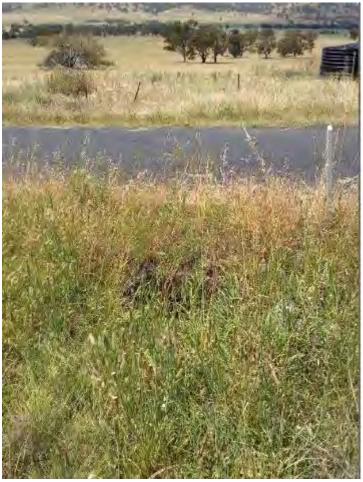

### S177 - Rotherwood Rd - 300m East of Vinegaroy Rd Intersection

Pipe Culvert of Unknown Dimensions Inaccessible at time of inspection Condition Unknown

S177 - Location Plan

S177 – View to West Level 2, 39 Sherwood Road Toowong QLD 4066