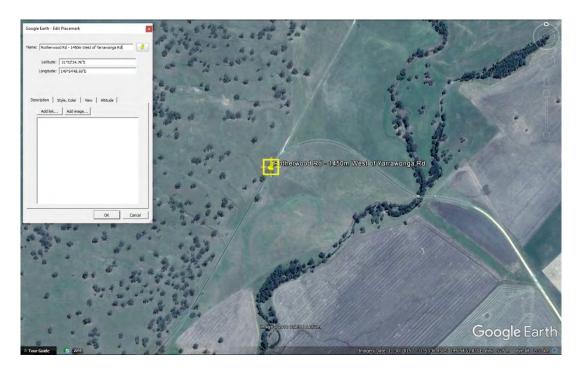

# **S193a – Rotherwood Rd - 3400m West of Yarrawonga Rd** 675mm Pipe Culvert Good Condition and Serviceable

S193a - Location Plan

S193a – View to East

S193a - 675mm Pipe Culvert