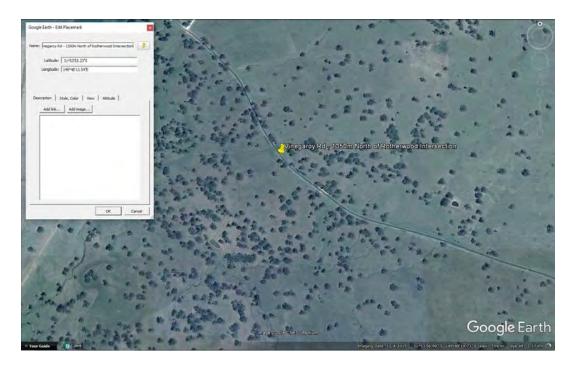

### **S213 - Yarrawonga Rd - 3300m North of Rotherwood Rd Intersection**Need culvert for this Location

S213 - Location Plan

S213 - Water Damage on Road