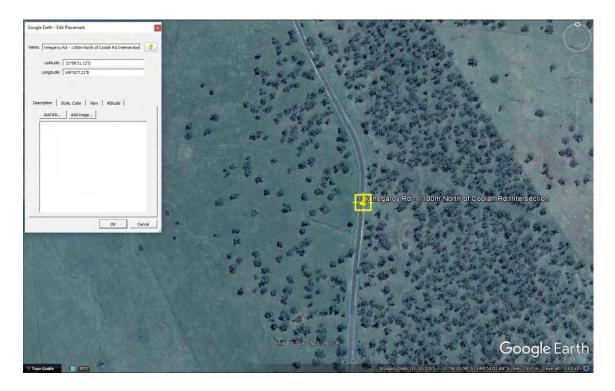

#### S100 - Coolah Rd - 400m East of Vinegaroy Rd Intersection

Inaccessible pipe culvert of unknown dimensions Condition unable to be assessed at time of inspection.

S100 - Location Plan