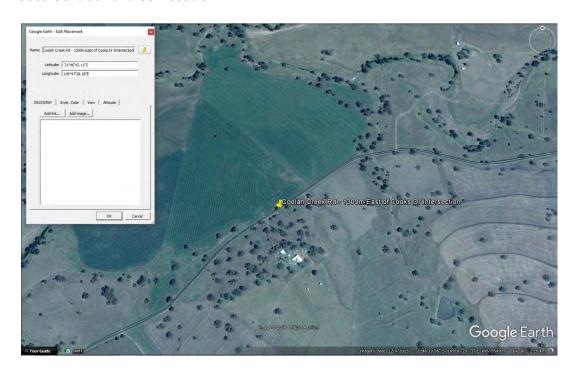

#### S078 - Coolah Creek Rd - 3250m East of Cooks Dr Intersection

Concrete Causeway, 450mm Pipe Culvert, Moderate Condition and Serviceable

S078 - Location Plan

S078 - View to East Level 2, 39 Sherwood Road Toowong QLD 4066