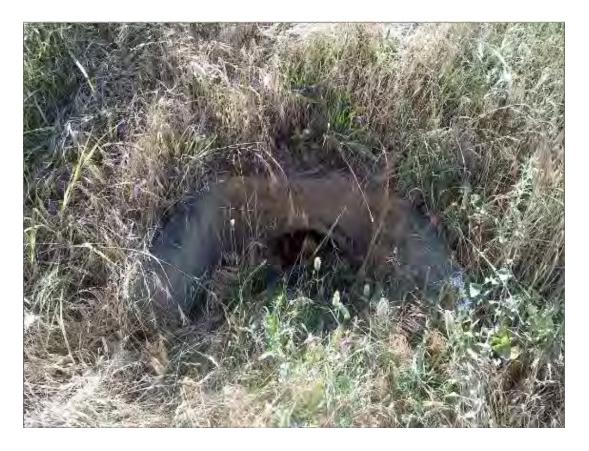

### **S105 – Vinegaroy Rd - 600m South of Coolah Creek Rd Intersection** 450mm Pipe Culvert Moderate Condition and Serviceable

S015 - Location Plan

S105 - View to North