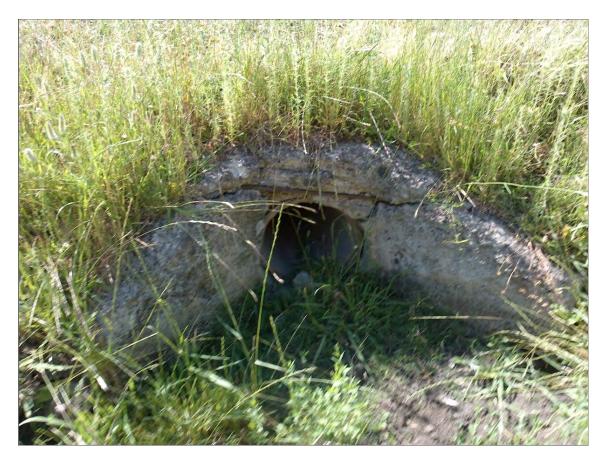

#### S100 - Coolah Rd - 400m East of Vinegaroy Rd Intersection

Inaccessible pipe culvert of unknown dimensions Condition unable to be assessed at time of inspection.

S100 - Location Plan