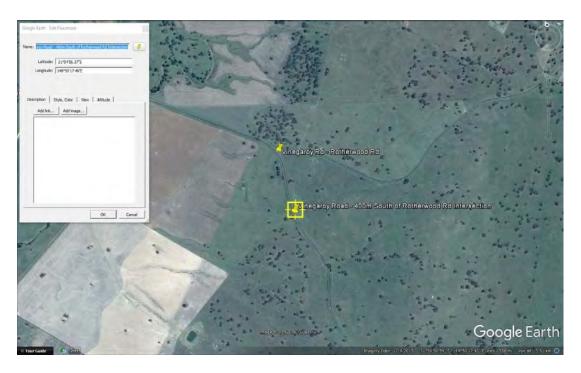

### **S116 - Vinegaroy Rd - 3300m North of Rotherwood Rd Intersection** 3-750mm Pipe Culvert Moderate Condition and Serviceable

S116 – Location Plan

S116 - View to East

S116 - 3-750mm Pipe Culvert