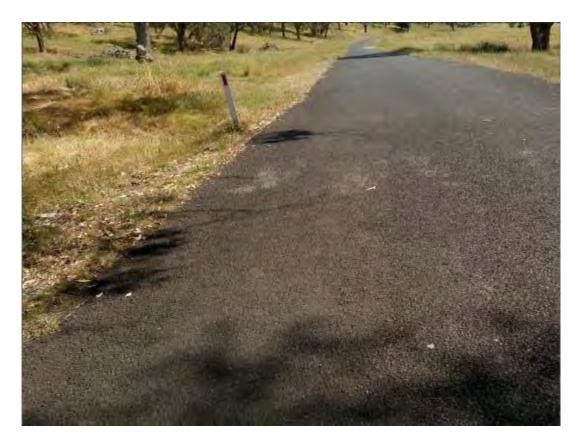

#### S104 - Coolah Creek Rd - 400m North of Vinegaroy Rd

Pipe Culvert of Approximately 525mm in diameter Moderate Condition and Serviceable

S104 - Location Plan

S014 - View to North

S104 – 525mm Pipe Culvert