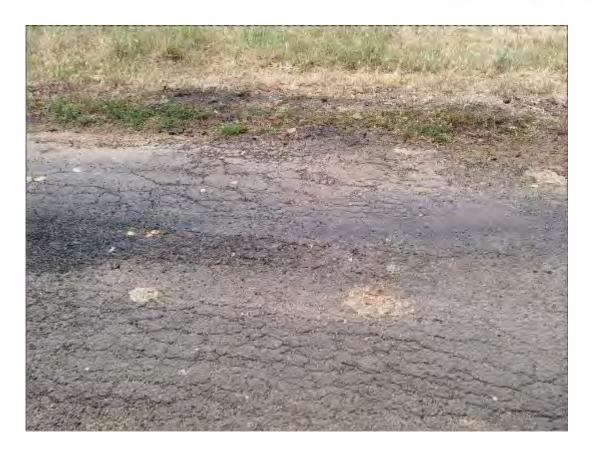

# **S193a – Rotherwood Rd - 3400m West of Yarrawonga Rd** 675mm Pipe Culvert Good Condition and Serviceable

S193a - Location Plan

S193a – View to East

S193a - 675mm Pipe Culvert