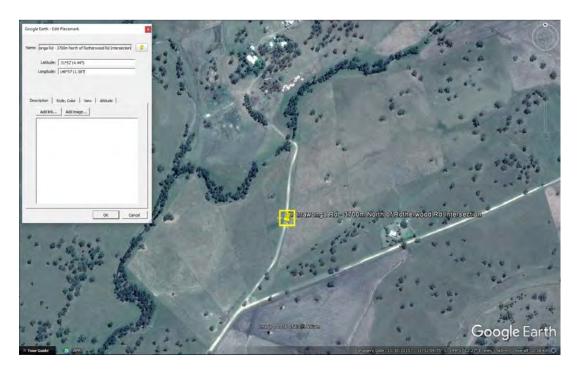

### **S213 - Yarrawonga Rd - 3300m North of Rotherwood Rd Intersection**Need culvert for this Location

S213 - Location Plan

S213 - Water Damage on Road