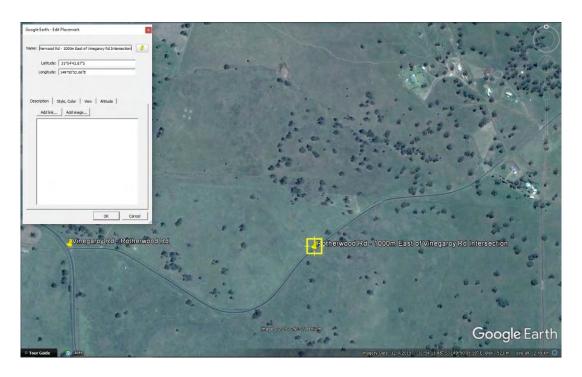

#### S124 - Coolah Rd - 1500m East of Vinegaroy Rd Intersection

Pipe Culvert of Unknown Dimensions Condition Unknown

S260 - Location Plan

S260 - View towards Culvert