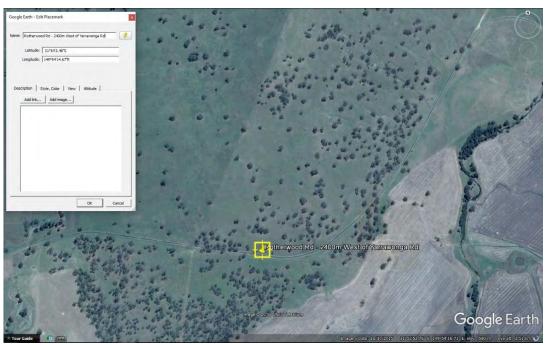

## **S194 – Rotherwood Rd - 3100m West of Yarrawonga Rd** 600mm Pipe Culvert

Moderate Condition and Serviceable

S194 – Location Plan

S194 – 600mm Pipe Culvert