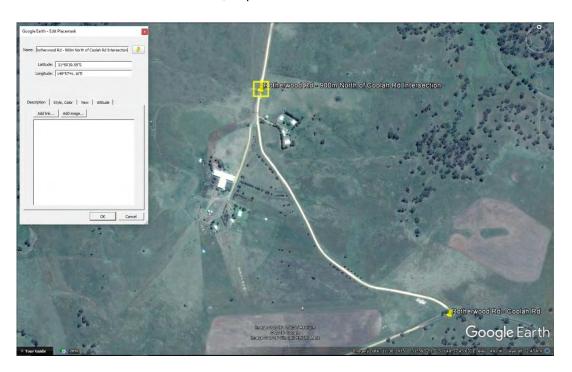

## S246a - Rotherwood Rd - 1600m North of Coolah Rd Intersection

450mm Pipe Culvert, no photo of culvert Unknown Condition

S246a - Location Plan