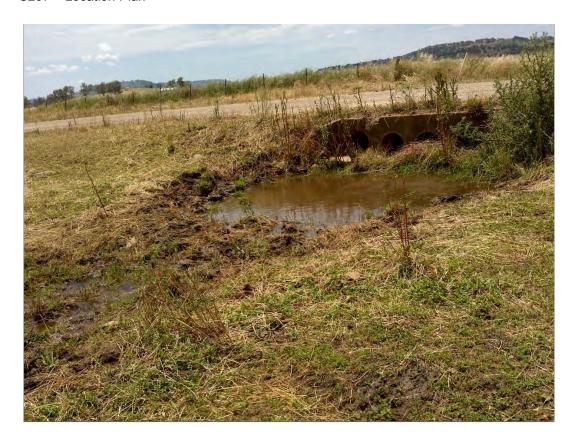

### **S206 – Yarrawonga Rd - 400m North of Rotherwood Rd Intersection** Culvert blocked, Dimensions Unknown

S206 - Location Plan

S206 - Location Plan

S206 - Culvert shown top of Image