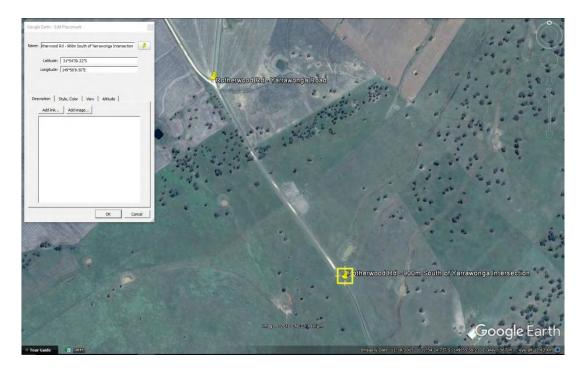

# **S193a – Rotherwood Rd - 3400m West of Yarrawonga Rd** 675mm Pipe Culvert Good Condition and Serviceable

S193a - Location Plan

S193a – View to East

S193a - 675mm Pipe Culvert