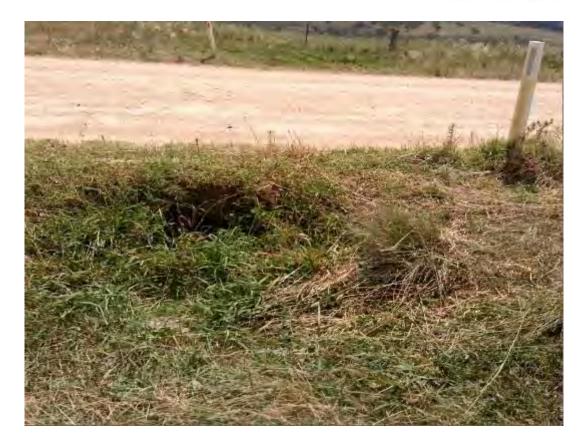

## S246a - Rotherwood Rd - 1600m North of Coolah Rd Intersection

450mm Pipe Culvert, no photo of culvert Unknown Condition

S246a - Location Plan