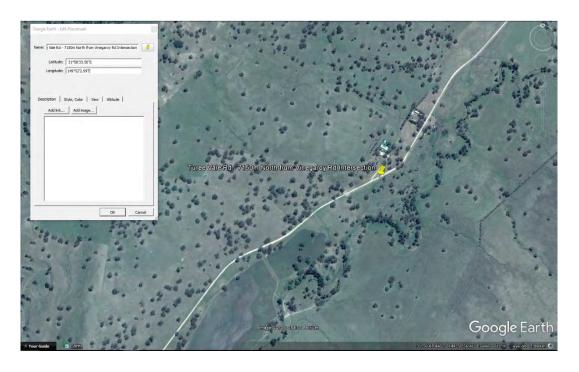

#### S100 - Coolah Rd - 400m East of Vinegaroy Rd Intersection

Inaccessible pipe culvert of unknown dimensions Condition unable to be assessed at time of inspection.

S100 - Location Plan