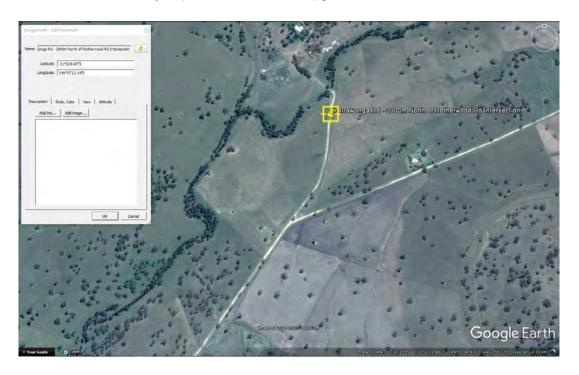

# **S193a – Rotherwood Rd - 3400m West of Yarrawonga Rd** 675mm Pipe Culvert Good Condition and Serviceable

S193a - Location Plan

S193a – View to East

S193a - 675mm Pipe Culvert