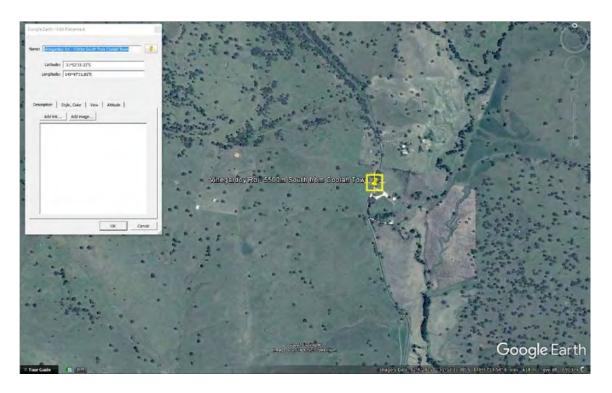

### **S105 – Vinegaroy Rd - 600m South of Coolah Creek Rd Intersection** 450mm Pipe Culvert Moderate Condition and Serviceable

S015 - Location Plan

S105 - View to North