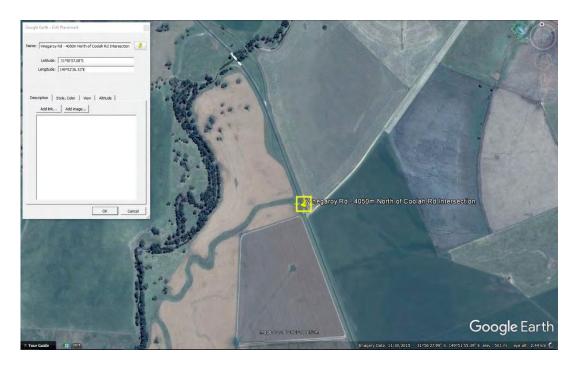

#### S104 - Coolah Creek Rd - 400m North of Vinegaroy Rd

Pipe Culvert of Approximately 525mm in diameter Moderate Condition and Serviceable

S104 - Location Plan

S014 - View to North

S104 – 525mm Pipe Culvert