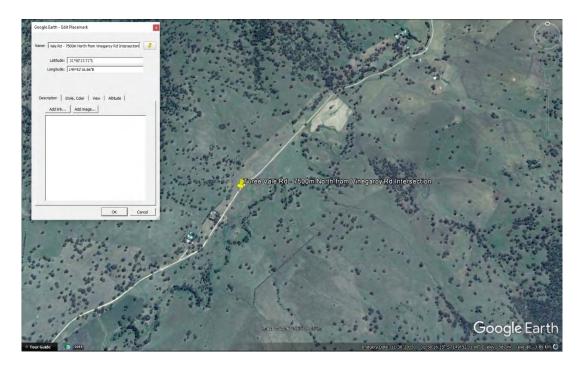

# **S101 – Coolah Creek Rd - 2800m North of Vinegaroy Road Intersection** 450mm Pipe Culvert Fair Condition and Serviceable

S101 - Location Plan

S101 - 450mm Pipe Culvert

S101 – View to South