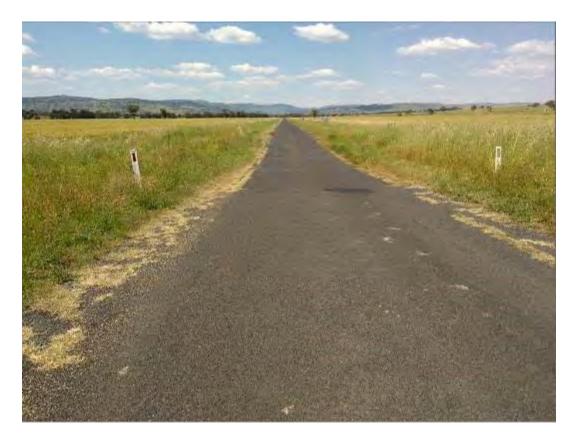

#### S100 - Coolah Rd - 400m East of Vinegaroy Rd Intersection

Inaccessible pipe culvert of unknown dimensions Condition unable to be assessed at time of inspection.

S100 - Location Plan