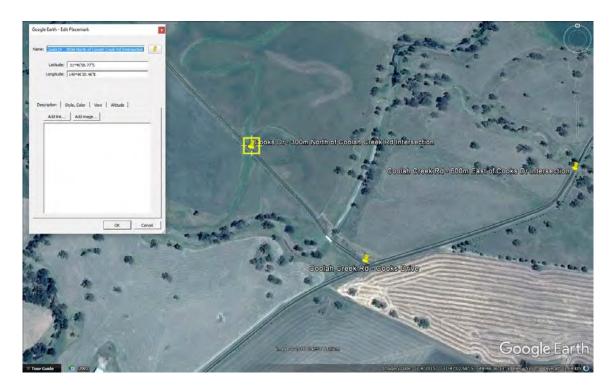

#### S078 - Coolah Creek Rd - 3250m East of Cooks Dr Intersection

Concrete Causeway, 450mm Pipe Culvert, Moderate Condition and Serviceable

S078 - Location Plan

S078 - View to East Level 2, 39 Sherwood Road Toowong QLD 4066