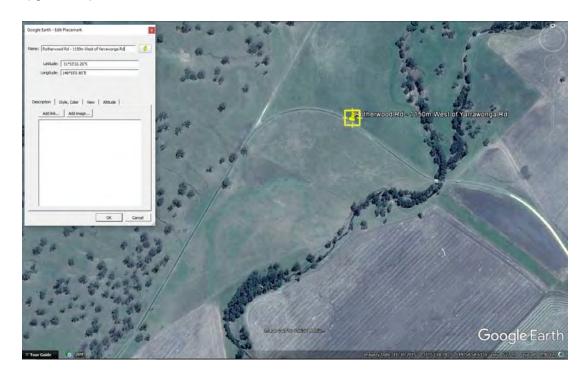

# **S193a – Rotherwood Rd - 3400m West of Yarrawonga Rd** 675mm Pipe Culvert Good Condition and Serviceable

S193a - Location Plan

S193a – View to East

S193a - 675mm Pipe Culvert