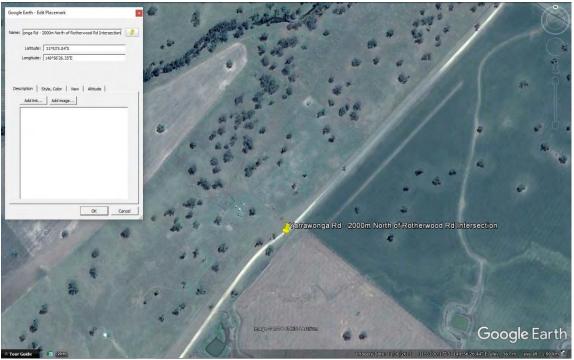

### S177 - Rotherwood Rd - 300m East of Vinegaroy Rd Intersection

Pipe Culvert of Unknown Dimensions Inaccessible at time of inspection Condition Unknown

S177 - Location Plan

S177 – View to West Level 2, 39 Sherwood Road Toowong QLD 4066