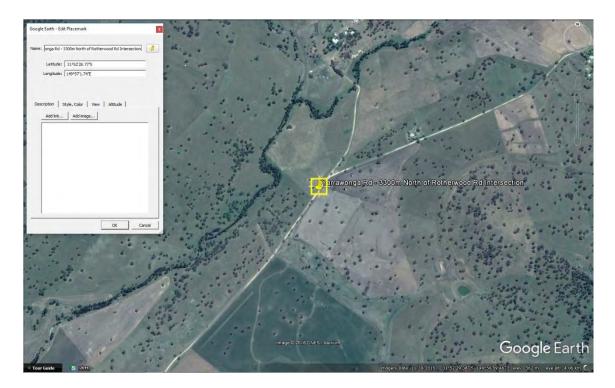

### **S213 - Yarrawonga Rd - 3300m North of Rotherwood Rd Intersection**Need culvert for this Location

S213 - Location Plan

S213 - Water Damage on Road