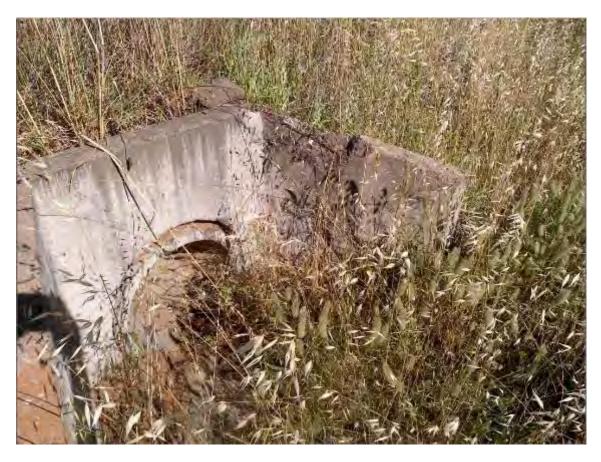

#### S100 - Coolah Rd - 400m East of Vinegaroy Rd Intersection

Inaccessible pipe culvert of unknown dimensions Condition unable to be assessed at time of inspection.

S100 - Location Plan