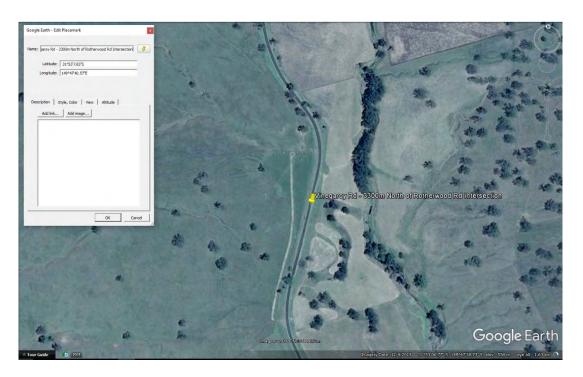

### **S116 - Vinegaroy Rd - 3300m North of Rotherwood Rd Intersection** 3-750mm Pipe Culvert Moderate Condition and Serviceable

S116 – Location Plan

S116 - View to East

S116 - 3-750mm Pipe Culvert