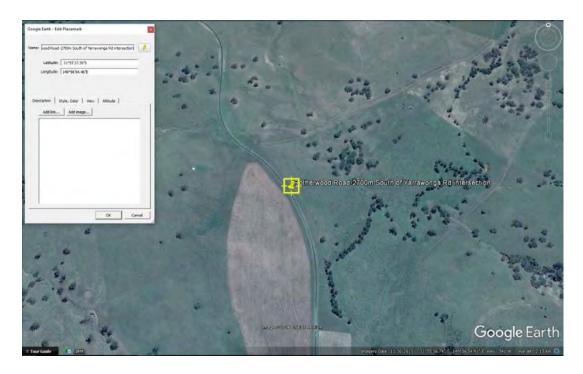

# **S193a – Rotherwood Rd - 3400m West of Yarrawonga Rd** 675mm Pipe Culvert Good Condition and Serviceable

S193a - Location Plan

S193a – View to East

S193a - 675mm Pipe Culvert