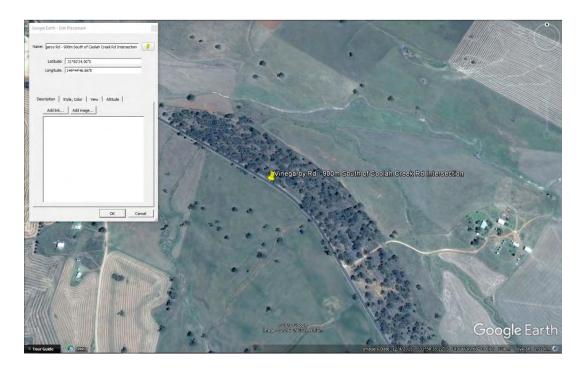

### **S105 – Vinegaroy Rd - 600m South of Coolah Creek Rd Intersection** 450mm Pipe Culvert Moderate Condition and Serviceable

S015 - Location Plan

S105 - View to North