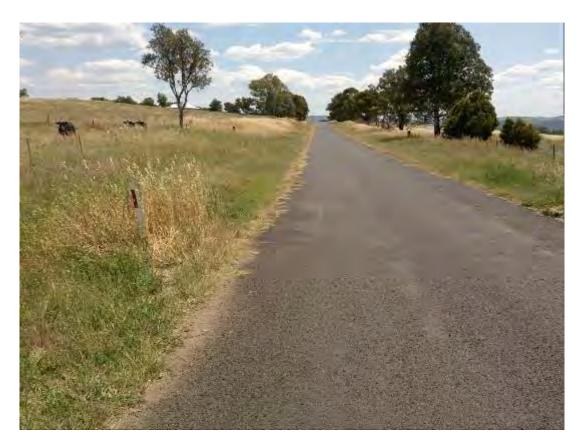

#### S100 - Coolah Rd - 400m East of Vinegaroy Rd Intersection

Inaccessible pipe culvert of unknown dimensions Condition unable to be assessed at time of inspection.

S100 - Location Plan