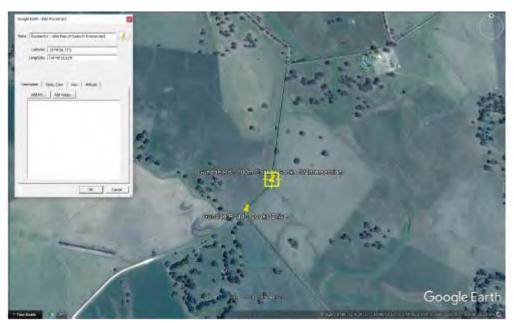

# **S082 – Coolah Creek Rd - 1300m East of Coolah Creek Rd - Cooks Dr Intersection** 600mm Pipe Culvert Good Condition and Serviceable

S082 - Location Plan

S082 - View of Causeway, Marker on top right of image