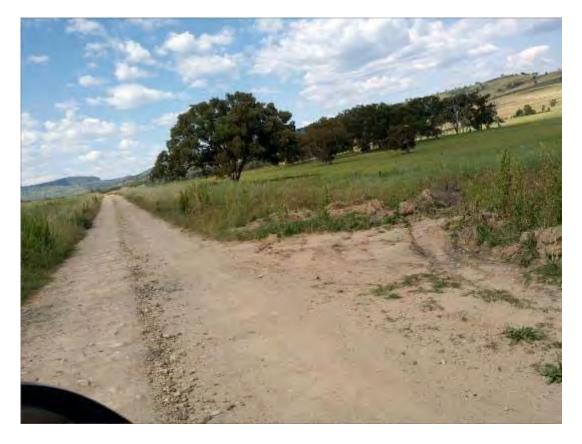

#### S078 - Coolah Creek Rd - 3250m East of Cooks Dr Intersection

Concrete Causeway, 450mm Pipe Culvert, Moderate Condition and Serviceable

S078 - Location Plan

S078 - View to East Level 2, 39 Sherwood Road Toowong QLD 4066