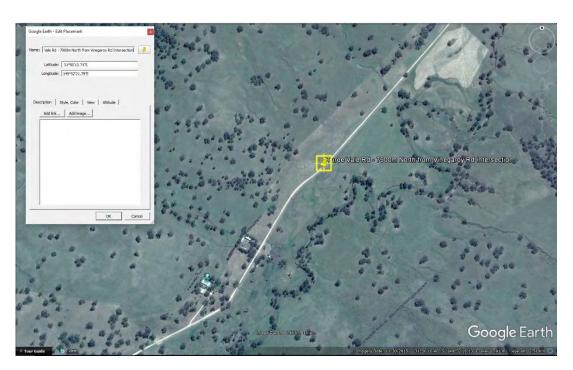

#### S100 - Coolah Rd - 400m East of Vinegaroy Rd Intersection

Inaccessible pipe culvert of unknown dimensions Condition unable to be assessed at time of inspection.

S100 - Location Plan