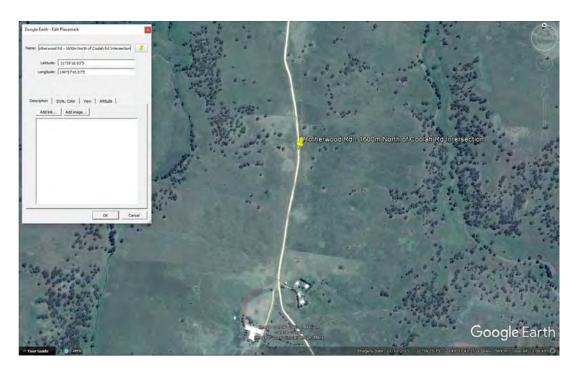

## S246a - Rotherwood Rd - 1600m North of Coolah Rd Intersection

450mm Pipe Culvert, no photo of culvert Unknown Condition

S246a - Location Plan