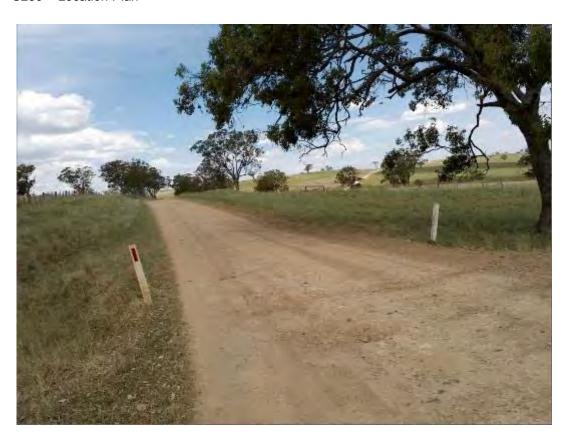

### **S116 - Vinegaroy Rd - 3300m North of Rotherwood Rd Intersection** 3-750mm Pipe Culvert Moderate Condition and Serviceable

S116 – Location Plan

S116 - View to East

S116 - 3-750mm Pipe Culvert