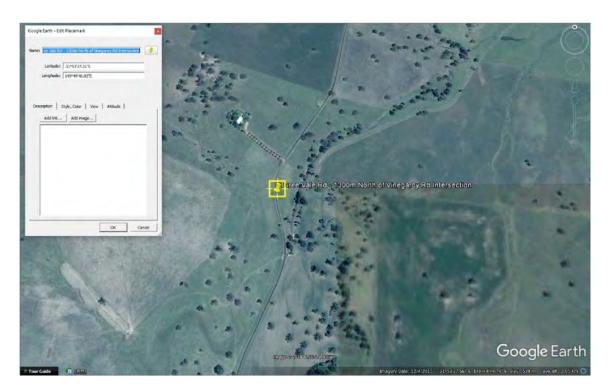

#### S100 - Coolah Rd - 400m East of Vinegaroy Rd Intersection

Inaccessible pipe culvert of unknown dimensions Condition unable to be assessed at time of inspection.

S100 - Location Plan