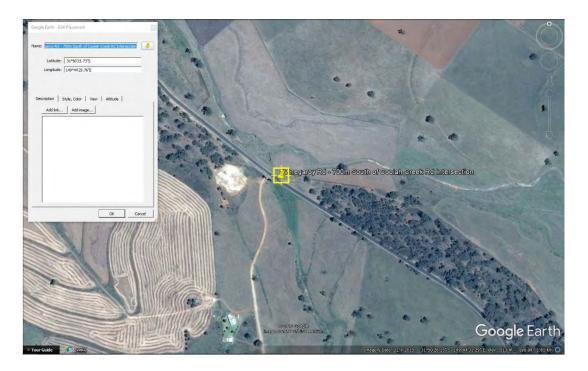

### **S105 – Vinegaroy Rd - 600m South of Coolah Creek Rd Intersection** 450mm Pipe Culvert Moderate Condition and Serviceable

S015 - Location Plan

S105 - View to North