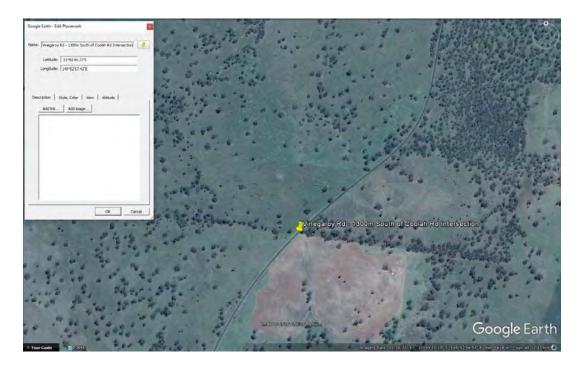

#### S100 - Coolah Rd - 400m East of Vinegaroy Rd Intersection

Inaccessible pipe culvert of unknown dimensions Condition unable to be assessed at time of inspection.

S100 - Location Plan