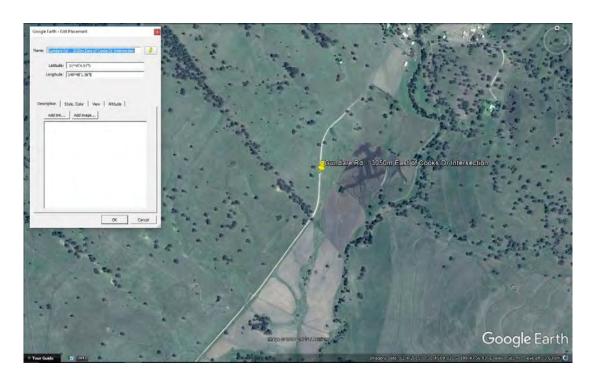

## **S079 – Coolah Creek Rd – 3000m East of Cooks Dr Intersection** 525mm Pipe Culvert Fair Condition and Serviceable

S079 - Location Plan

S079 - View to East