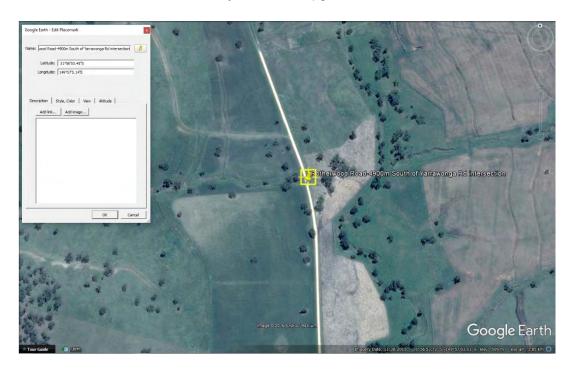

# **S227 – Rotherwood Road-4100m South of Yarrawonga Rd intersection** 375mm Pipe Culvert Fair Condition and Serviceable

S227 - Location Plan

S227 – 375mm Pipe Culvert

S227 - View to North