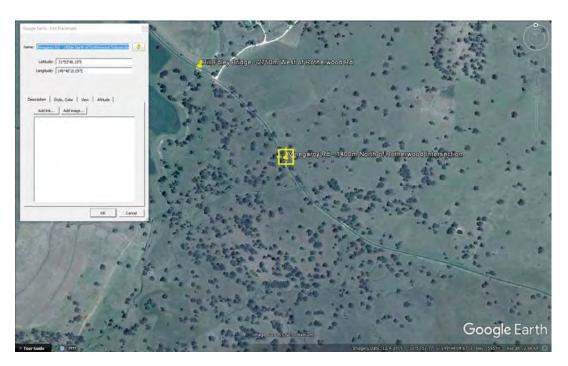

### S177 - Rotherwood Rd - 300m East of Vinegaroy Rd Intersection

Pipe Culvert of Unknown Dimensions Inaccessible at time of inspection Condition Unknown

S177 - Location Plan

S177 – View to West Level 2, 39 Sherwood Road Toowong QLD 4066