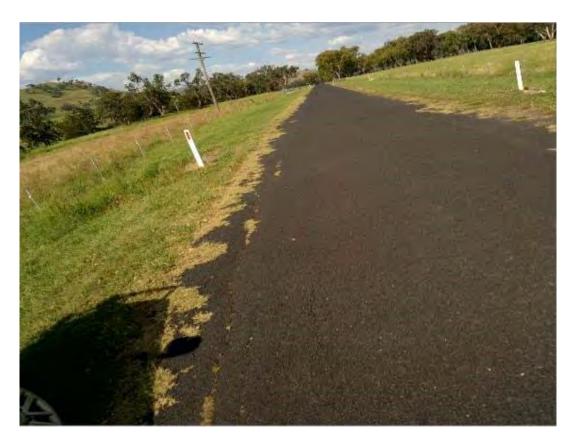

#### S075 - Coolah Creek Rd - 2000m West of Oakdale Rd Intersection

2 of approximately 1500mm Reinforced Concrete Box Culvert Depth of Box Culvert unknown due to water flow Fair Condition and Serviceable

S075 - Location Plan

S075 - View to East

S075 – 2 by 1500mm Reinforced Concrete Box Culvert