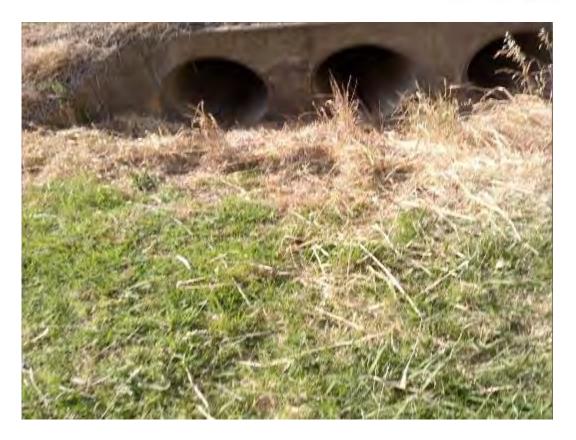

S074 - 600mm Pipe Culvert



#### S075 - Coolah Creek Rd - 2000m West of Oakdale Rd Intersection

2 of approximately 1500mm Reinforced Concrete Box Culvert Depth of Box Culvert unknown due to water flow Fair Condition and Serviceable



S075 - Location Plan



S075 - View to East





S075 – 2 by 1500mm Reinforced Concrete Box Culvert



### **S076 - Coolah Creek Rd - 2500m West of Oakdale Rd Intersection** 450mm Pipe Culvert with broken headwall

Moderate Condition and Serviceable



S076 - Location Plan



S076 - View to East





S076 - 450mm Pipe Culvert with broken headwall





**S077 - Coolah Creek Rd - 4000m West of Oakdale Rd Intersection** 3 of 900mm Pipe Culvert Fair Condition and Serviceable



S077 - Location Plan



S077 - View to East





S077 – 3-900mm Pipe Culvert



S077 - Internal View



#### S078 - Coolah Creek Rd - 3250m East of Cooks Dr Intersection

Concrete Causeway, 450mm Pipe Culvert, Moderate Condition and Serviceable



S078 - Location Plan



S078 - View to East Level 2, 39 Sherwood Road Toowong QLD 4066



## **S079 – Coolah Creek Rd – 3000m East of Cooks Dr Intersection** 525mm Pipe Culvert Fair Condition and Serviceable



S079 - Location Plan



S079 - View to East



## **S080 – Coolah Creek Rd - 2250m East of Coolah Creek Rd - Cooks Dr Intersection** 450mm Pipe Culvert Fair Condition and Serviceable



S080 - Location Plan



S080 - View to North





S080 – 450mm Pipe Culvert



### **S081 – Coolah Creek Rd - 1400m East of Coolah Creek Rd - Cooks Dr Intersection** 600mm Pipe Culvert

Good Condition a