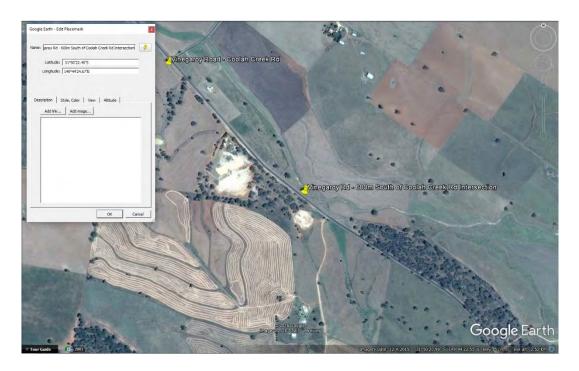

### **S105 – Vinegaroy Rd - 600m South of Coolah Creek Rd Intersection** 450mm Pipe Culvert Moderate Condition and Serviceable

S015 - Location Plan

S105 - View to North