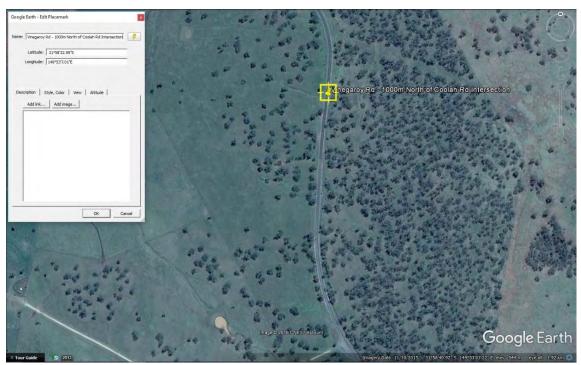

# **S101 – Coolah Creek Rd - 2800m North of Vinegaroy Road Intersection** 450mm Pipe Culvert Fair Condition and Serviceable

S101 - Location Plan

S101 - 450mm Pipe Culvert

S101 – View to South