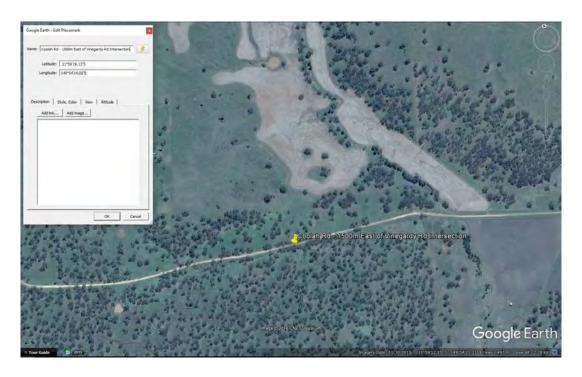

### **S116 - Vinegaroy Rd - 3300m North of Rotherwood Rd Intersection** 3-750mm Pipe Culvert Moderate Condition and Serviceable

S116 – Location Plan

S116 - View to East

S116 - 3-750mm Pipe Culvert