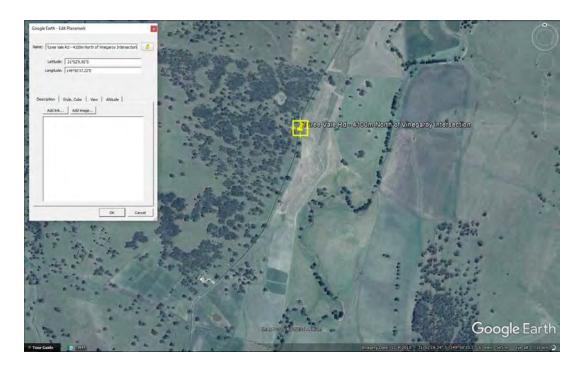

## **S126 – Turee Vale Rd - 600m North of Vinegaroy Rd Intersection**Culvert of unknown Dimensions Unknown Condition

S126 - Location Plan

S126 - View to North

S126 - Moss growing into Road

S126 - Hidden Culvert