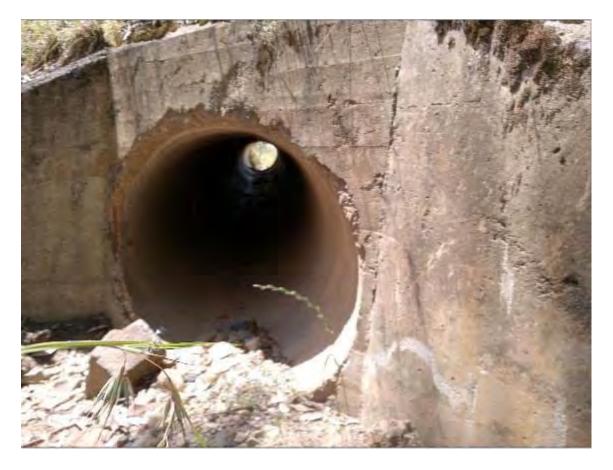

### **S105 – Vinegaroy Rd - 600m South of Coolah Creek Rd Intersection** 450mm Pipe Culvert Moderate Condition and Serviceable

S015 - Location Plan

S105 - View to North