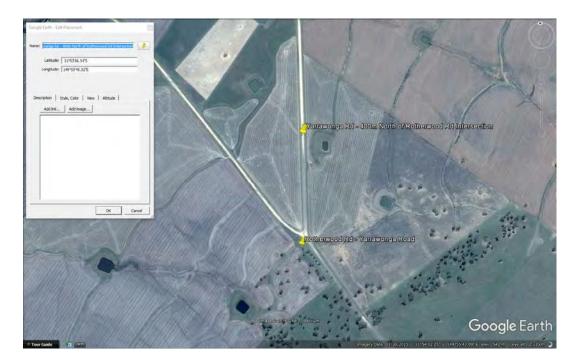

# **S193a – Rotherwood Rd - 3400m West of Yarrawonga Rd** 675mm Pipe Culvert Good Condition and Serviceable

S193a - Location Plan

S193a – View to East

S193a - 675mm Pipe Culvert