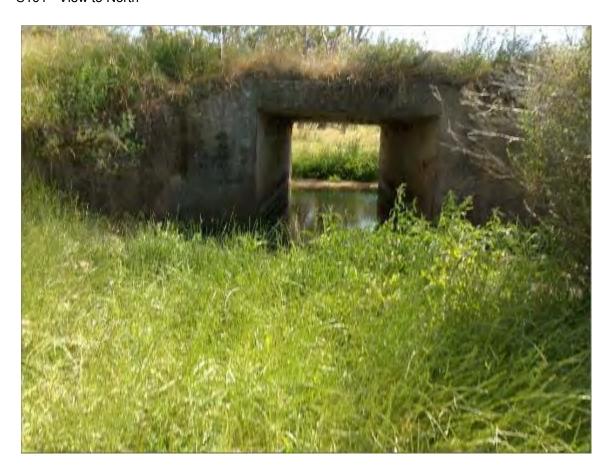

and Serviceable



S158 - Location Plan



S158 - View to North



## **S159 – Turee Vale Road - 6450m South of Coolah Creek Rd - State Forest Rd** Causeway, 450mm Pipe Culvert Excellent Condition and Service



S159 - Location Plan



S159 – 450mm Pipe Culvert



#### S160 - Vinegaroy Road - 400m South of Rotherwood Rd Intersection

450mm Pipe Culvert

Fair Condition and Serviceable, requires maintenance



S160 - Location Plan



S160 – 450mm Pipe Culvert



#### S161 - Vinegaroy Road - 1700m South of Rotherwood Rd Intersection

Concrete causeway with bitumen seal Single Span 1500mm Square Reinforced Concrete Box Culvert Good Condition and Serviceable



S161 - Location Plan



Level 2, 39 Sherwood Road Toowong QLD 4066

mail@icubed.com.au www.icubed.com.au



#### S161 - View to North



S161 - 1500mm Square Reinforced Concrete Box Culvert



#### S162 - Vinegaroy Road - 1800m South of Rotherwood Rd Intersection

Concrete culvert
Culvert inaccessible at time of inspection,
Dimensions unknown
Condition unknown



S162- Location Plan





S162- View to West



S162- View to Culvert

Level 2, 39 Sherwood Road <u>mail@icubed.com.au</u> P: 07 3870 8888 Toowong QLD 4066 www.icubed.com.au



### **S163 – Vinegaroy Rd - 4350m North of Coolah Rd Intersection** 600mm Pipe Culvert

Fair Condition and Serviceable



S163 - Location Plan



S163 – 600mm Pipe Culvert Level 2, 39 Sherwood Road Toowong QLD 4066



#### S164 - Vinegaroy Rd - 4050m North of Coolah Rd Intersection

Dual 600mm Pipe Culvert Good Condition and Serviceable



S164 - Location Plan



S164 - Dual 600m Pipe Culve