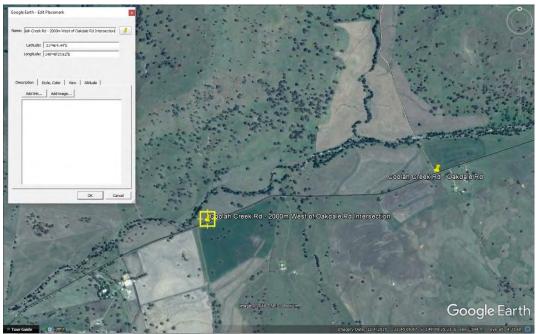

#### S075 - Coolah Creek Rd - 2000m West of Oakdale Rd Intersection

2 of approximately 1500mm Reinforced Concrete Box Culvert Depth of Box Culvert unknown due to water flow Fair Condition and Serviceable

S075 - Location Plan

S075 - View to East

S075 – 2 by 1500mm Reinforced Concrete Box Culvert