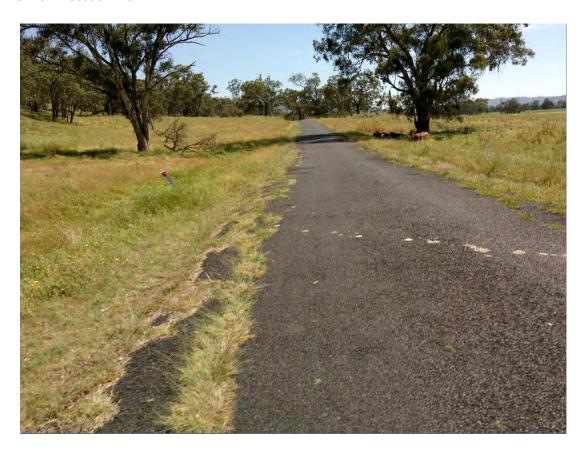

#### S100 - Coolah Rd - 400m East of Vinegaroy Rd Intersection

Inaccessible pipe culvert of unknown dimensions Condition unable to be assessed at time of inspection.

S100 - Location Plan