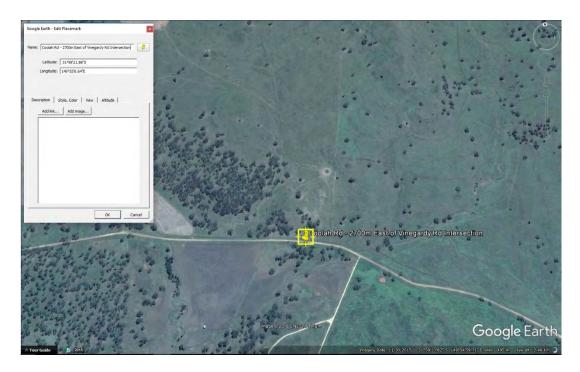

#### S100 - Coolah Rd - 400m East of Vinegaroy Rd Intersection

Inaccessible pipe culvert of unknown dimensions Condition unable to be assessed at time of inspection.

S100 - Location Plan