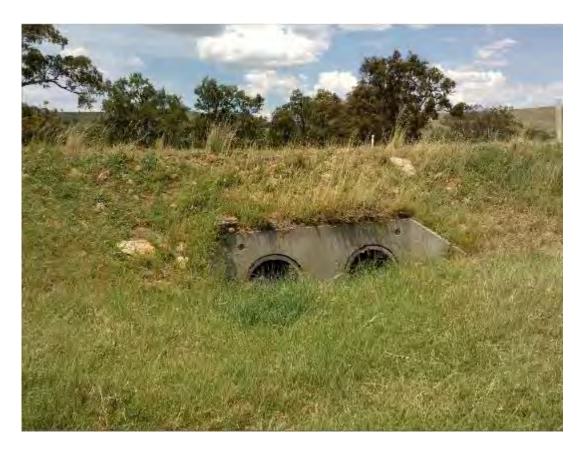

# **S193a – Rotherwood Rd - 3400m West of Yarrawonga Rd** 675mm Pipe Culvert Good Condition and Serviceable

S193a - Location Plan

S193a – View to East

S193a - 675mm Pipe Culvert