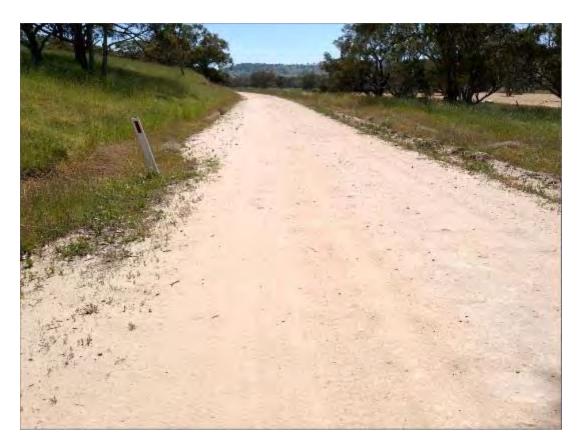

#### S100 - Coolah Rd - 400m East of Vinegaroy Rd Intersection

Inaccessible pipe culvert of unknown dimensions Condition unable to be assessed at time of inspection.

S100 - Location Plan