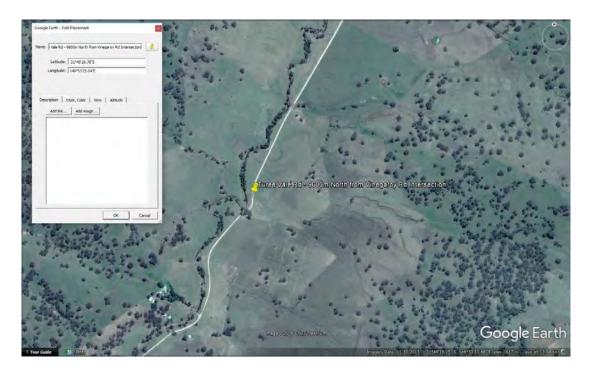

## **S126 – Turee Vale Rd - 600m North of Vinegaroy Rd Intersection**Culvert of unknown Dimensions Unknown Condition

S126 - Location Plan

S126 - View to North

S126 - Moss growing into Road

S126 - Hidden Culvert