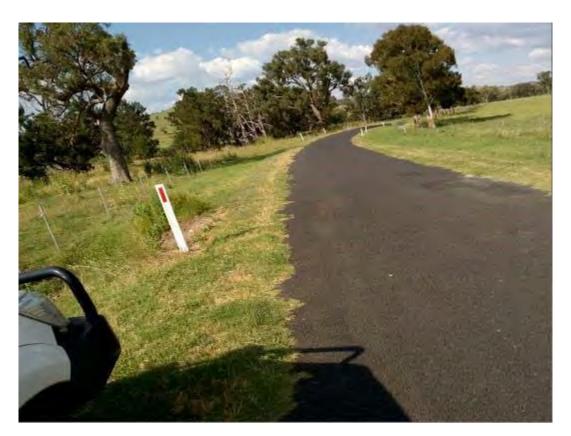

## **S079 – Coolah Creek Rd – 3000m East of Cooks Dr Intersection** 525mm Pipe Culvert Fair Condition and Serviceable

S079 - Location Plan

S079 - View to East