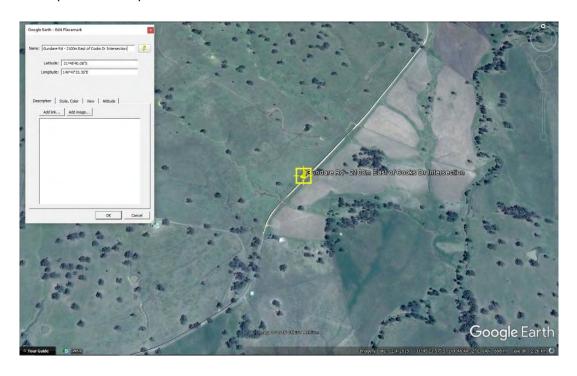

#### S094 - Gundare Rd - 2100m East of Cooks Dr Intersection

New Pipe Culvert required at this location

S094 - Location Plan

S094 - View to East