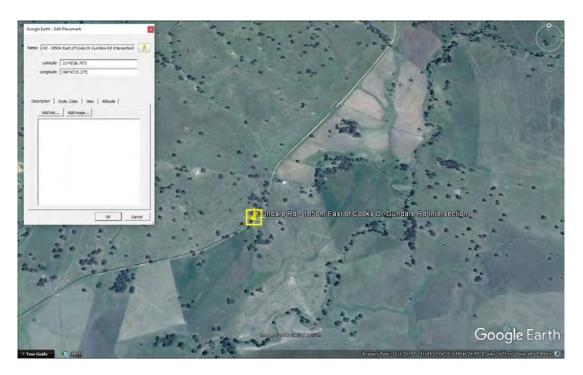

#### S093 - Gundare Rd - 1850m East of Cooks Dr-Gundare Rd Intersection

Causeway

Heavily silted at time of inspection, may require upgrade.

S093 - Location Plan

S093 - View to East