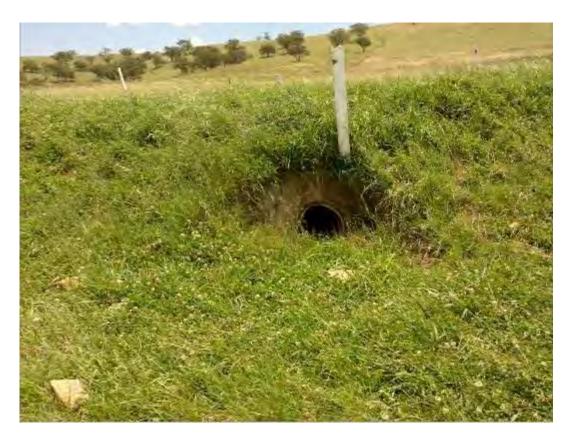

8888 Toowong QLD 4066
www.icubed.com.au



### **S223 – Rotherwood Road-2650m South of Yarrawonga Rd intersection** No Pipe culvert



S223 - Location Plan



S223 - View to South





S223 – Road has signs of cracking and it being overgrown



# **S224 - Rotherwood Road-2700m South of Yarrawonga Rd Intersection** 450mm Pipe Culvert Good Condition and Serviceable



S224 - Location Plan



S224 - 450mm Pipe Culvert



## S226 - Rotherwood Road-3400m South of Yarrawonga Rd intersection

Dual -900mm Pipe Culvert with scoured headwall Fair Condition and Serviceable



S226 - Location Plan



S226 - Dual -900mm Pipe Culvert with scoured headwall



# **S227 – Rotherwood Road-4100m South of Yarrawonga Rd intersection** 375mm Pipe Culvert Fair Condition and Serviceable



S227 - Location Plan



S227 – 375mm Pipe Culvert







S227 - View to North



## S228 - Rotherwood Road-4300m South of Yarrawonga Rd intersection

Dual – 750mm Pipe Culvert Fair Condition and Serviceable



S228 - Location Plan



S228 - Dual - 750mm Pipe Culvert



## **S229 – Rotherwood Road-4500m South of Yarrawonga Rd intersection** End of bitumen seal,

Pipe Culvert needed for this location as there are a number of potholes due to water damage



S229 - Location Plan



S229 - View to South



# **S230 – Rotherwood Road-4800m South of Yarrawonga Rd intersection** 450mm Pipe Culvert Fair Condition and Serviceable



S230 - Location Plan



## S231 - Rotherwood Road-4900m South of Yarrawonga Rd intersection

Causeway

Poor Condition and Serviceable, may need to be upgraded



S231 - Location Plan



S231