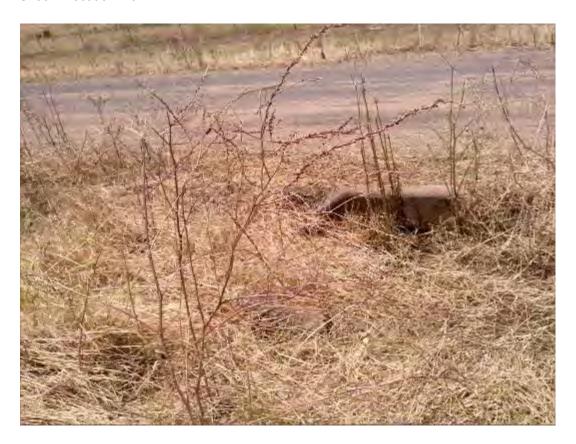

### **S116 - Vinegaroy Rd - 3300m North of Rotherwood Rd Intersection** 3-750mm Pipe Culvert Moderate Condition and Serviceable

S116 – Location Plan

S116 - View to East

S116 - 3-750mm Pipe Culvert