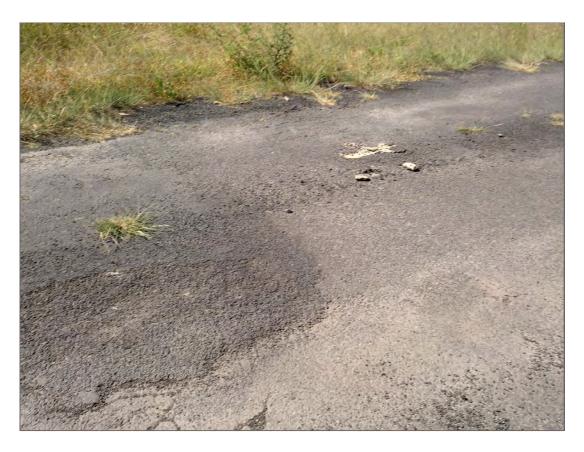

#### S100 - Coolah Rd - 400m East of Vinegaroy Rd Intersection

Inaccessible pipe culvert of unknown dimensions Condition unable to be assessed at time of inspection.

S100 - Location Plan