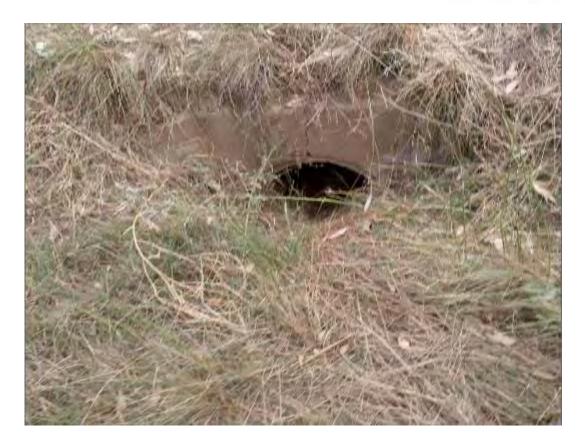

### **S116 - Vinegaroy Rd - 3300m North of Rotherwood Rd Intersection** 3-750mm Pipe Culvert Moderate Condition and Serviceable

S116 – Location Plan

S116 - View to East

S116 - 3-750mm Pipe Culvert