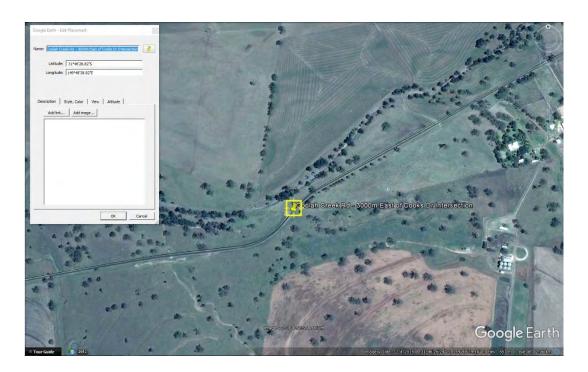

#### S075 - Coolah Creek Rd - 2000m West of Oakdale Rd Intersection

2 of approximately 1500mm Reinforced Concrete Box Culvert Depth of Box Culvert unknown due to water flow Fair Condition and Serviceable

S075 - Location Plan

S075 - View to East

S075 – 2 by 1500mm Reinforced Concrete Box Culvert