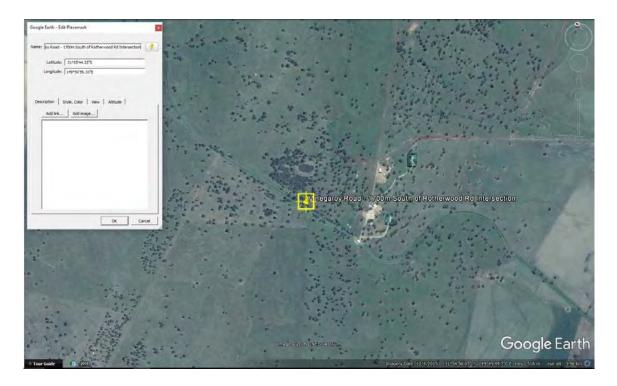

# **S101 – Coolah Creek Rd - 2800m North of Vinegaroy Road Intersection** 450mm Pipe Culvert Fair Condition and Serviceable

S101 - Location Plan

S101 - 450mm Pipe Culvert

S101 – View to South