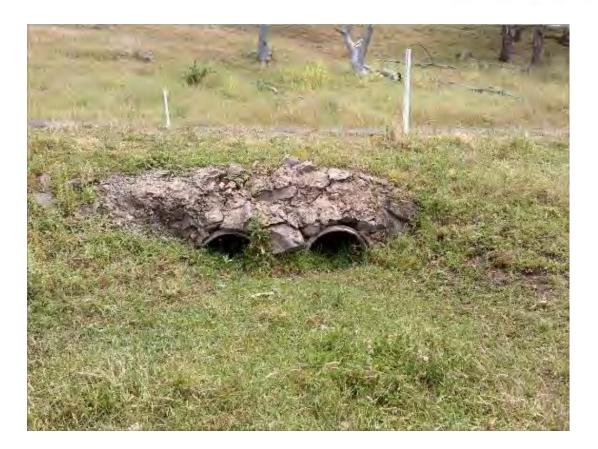

# **S244 – Rotherwood Rd - 2100m North of Coolah Rd Intersection** 450mm Pipe Culvert, Unknown Condition

S244 - Location Plan

S244 – View to South