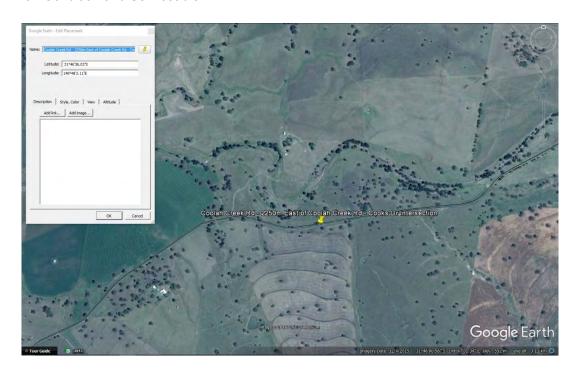

## **S079 – Coolah Creek Rd – 3000m East of Cooks Dr Intersection** 525mm Pipe Culvert Fair Condition and Serviceable

S079 - Location Plan

S079 - View to East