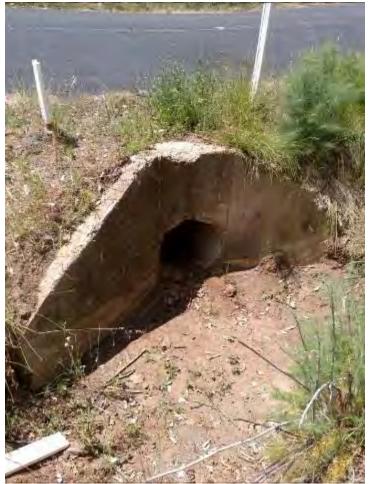

#### S110 - Vinegaroy Rd - 3900m East of Coolah Creek Intersection

Pipe Culvert of Approximately 450mm Unknown Condition

S110 - Location Plan

S110 – View to South