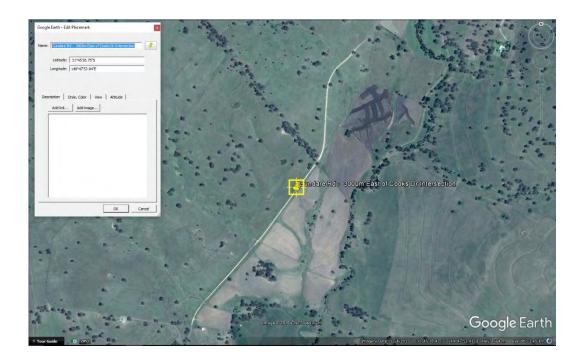

#### S078 - Coolah Creek Rd - 3250m East of Cooks Dr Intersection

Concrete Causeway, 450mm Pipe Culvert, Moderate Condition and Serviceable

S078 - Location Plan

S078 - View to East Level 2, 39 Sherwood Road Toowong QLD 4066