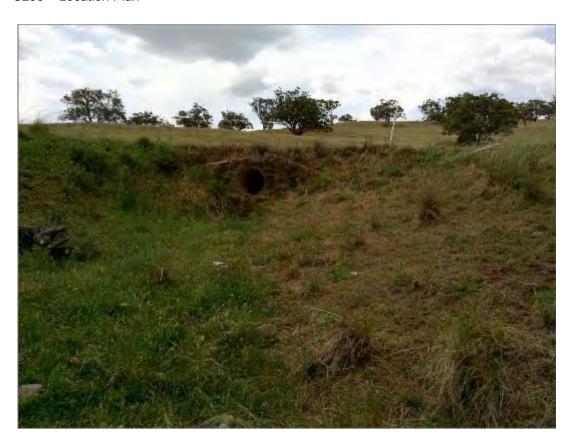

### **S081 – Coolah Creek Rd - 1400m East of Coolah Creek Rd - Cooks Dr Intersection** 600mm Pipe Culvert

Good Condition and Serviceable, may require some maintenance

S081 - Location Plan

S081 - View to East

S081 - 600mm Pipe Culvert