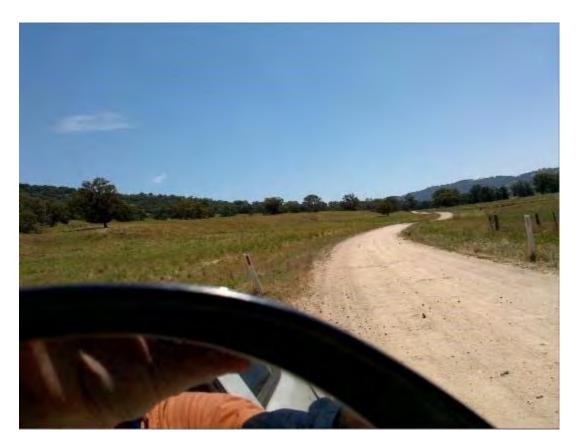

#### S100 - Coolah Rd - 400m East of Vinegaroy Rd Intersection

Inaccessible pipe culvert of unknown dimensions Condition unable to be assessed at time of inspection.

S100 - Location Plan