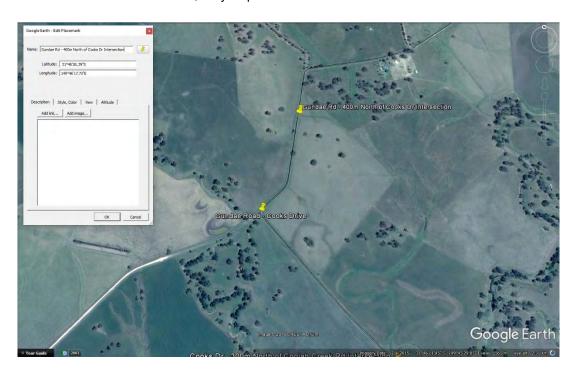

#### S088 - Gundare Rd - 400m North of Cooks Dr Intersection

Dual 600mm Pipe Culvert

Fair Condition and Serviceable, may require some maintenance

S088 - Location Plan

S088 - View to North

S088 - Dual 600mm Pipe Culvert