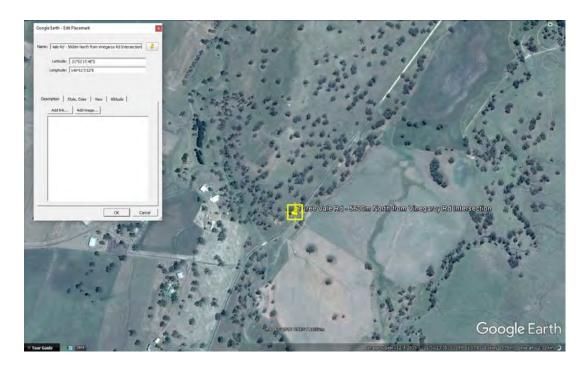

#### S100 - Coolah Rd - 400m East of Vinegaroy Rd Intersection

Inaccessible pipe culvert of unknown dimensions Condition unable to be assessed at time of inspection.

S100 - Location Plan