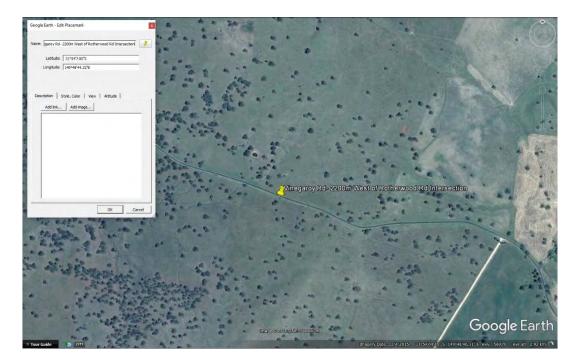

### **S116 - Vinegaroy Rd - 3300m North of Rotherwood Rd Intersection** 3-750mm Pipe Culvert Moderate Condition and Serviceable

S116 – Location Plan

S116 - View to East

S116 - 3-750mm Pipe Culvert