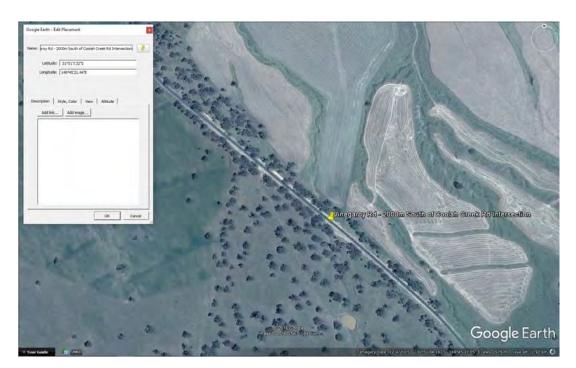

# **S107 – Vinegaroy Rd - 900m South of Coolah Creek Rd Intersection** 600mm Pipe Culvert Fair Condition and Serviceable,

S107- Location Plan

Level 2, 39 Sherwood Road Toowong QLD 4066

mail@icubed.com.au www.icubed.com.au