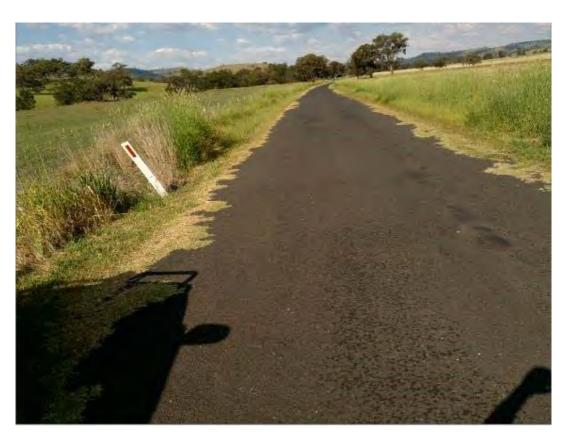

#### S087 - Gundare Rd - 100m east of Cooks Dr Intersection

Pipe Culvert Inaccessible at time of inspection Maintenance required

S087 - Location Plan

S087 - View to South

S087 - View of Hidden Culvert