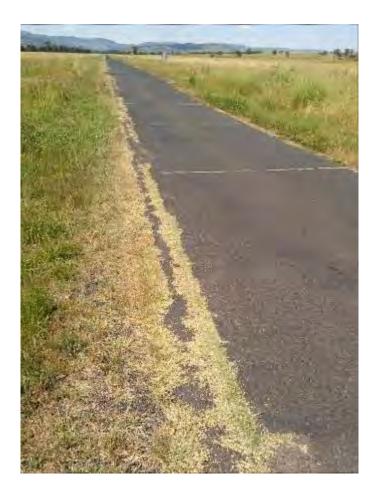

#### S100 - Coolah Rd - 400m East of Vinegaroy Rd Intersection

Inaccessible pipe culvert of unknown dimensions Condition unable to be assessed at time of inspection.

S100 - Location Plan