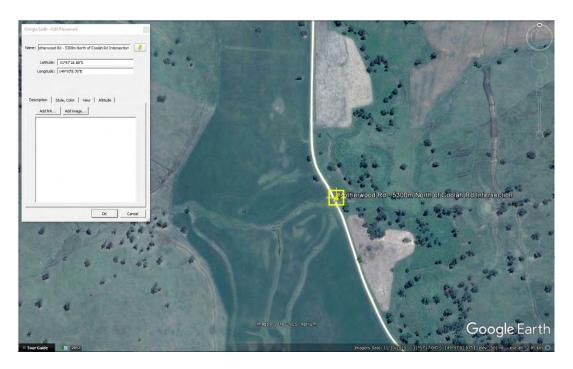

## S233 - Rotherwood Rd - 5300m North of Coolah Rd Intersection

Causeway, may require upgrade Poor Condition and Serviceable,

S233 - Location Plan

Level 2, 39 Sherwood Road Toowong QLD 4066

mail@icubed.com.au www.icubed.com.au