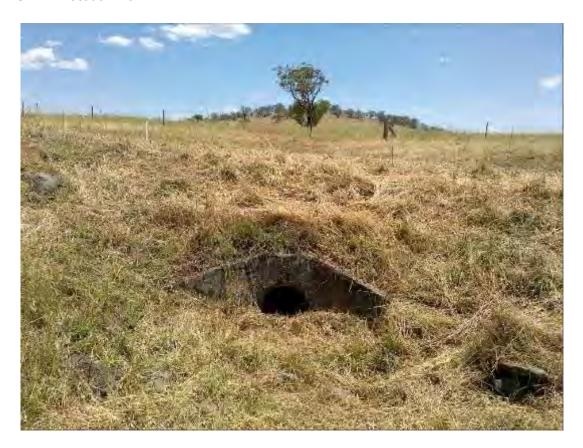

# **S193a – Rotherwood Rd - 3400m West of Yarrawonga Rd** 675mm Pipe Culvert Good Condition and Serviceable

S193a - Location Plan

S193a – View to East

S193a - 675mm Pipe Culvert