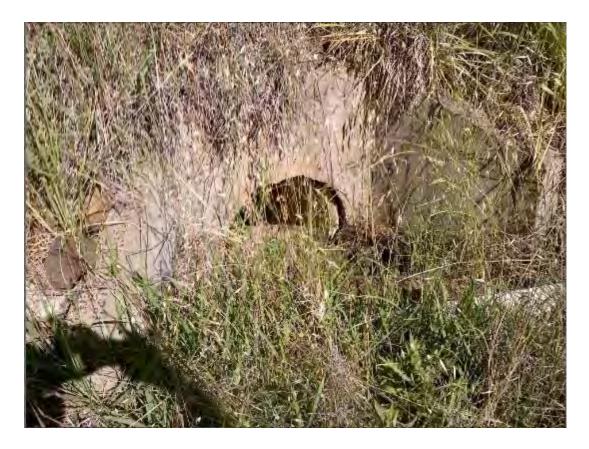

#### S100 - Coolah Rd - 400m East of Vinegaroy Rd Intersection

Inaccessible pipe culvert of unknown dimensions Condition unable to be assessed at time of inspection.

S100 - Location Plan