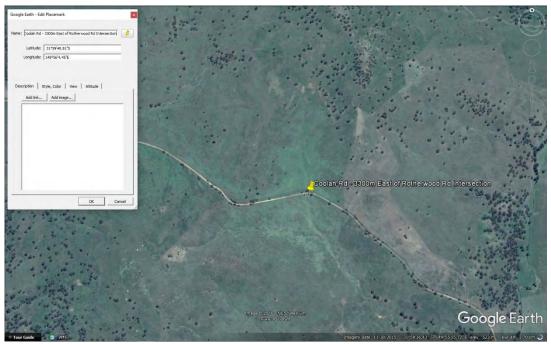

### S177 - Rotherwood Rd - 300m East of Vinegaroy Rd Intersection

Pipe Culvert of Unknown Dimensions Inaccessible at time of inspection Condition Unknown

S177 - Location Plan

S177 – View to West Level 2, 39 Sherwood Road Toowong QLD 4066