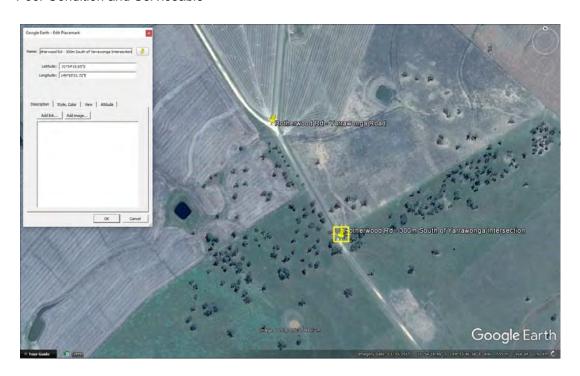

### **S116 - Vinegaroy Rd - 3300m North of Rotherwood Rd Intersection** 3-750mm Pipe Culvert Moderate Condition and Serviceable

S116 – Location Plan

S116 - View to East

S116 - 3-750mm Pipe Culvert