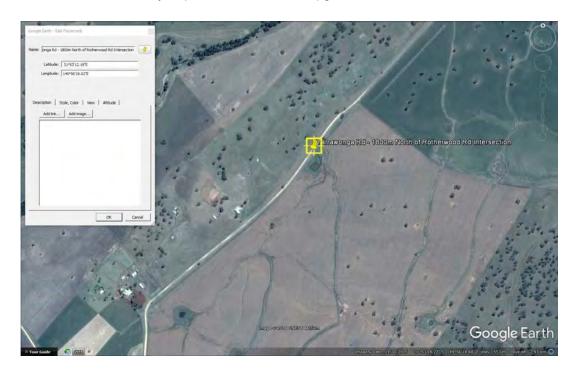

# **S193a – Rotherwood Rd - 3400m West of Yarrawonga Rd** 675mm Pipe Culvert Good Condition and Serviceable

S193a - Location Plan

S193a – View to East

S193a - 675mm Pipe Culvert