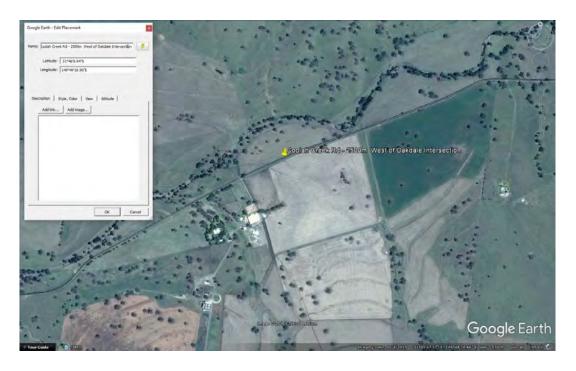

#### S075 - Coolah Creek Rd - 2000m West of Oakdale Rd Intersection

2 of approximately 1500mm Reinforced Concrete Box Culvert Depth of Box Culvert unknown due to water flow Fair Condition and Serviceable

S075 - Location Plan

S075 - View to East

S075 – 2 by 1500mm Reinforced Concrete Box Culvert