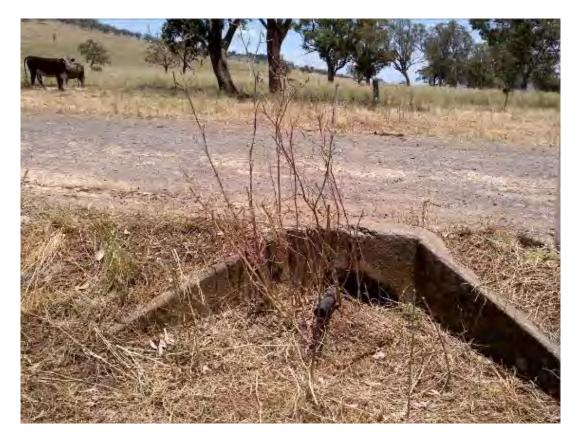

# **S193a – Rotherwood Rd - 3400m West of Yarrawonga Rd** 675mm Pipe Culvert Good Condition and Serviceable

S193a - Location Plan

S193a – View to East

S193a - 675mm Pipe Culvert