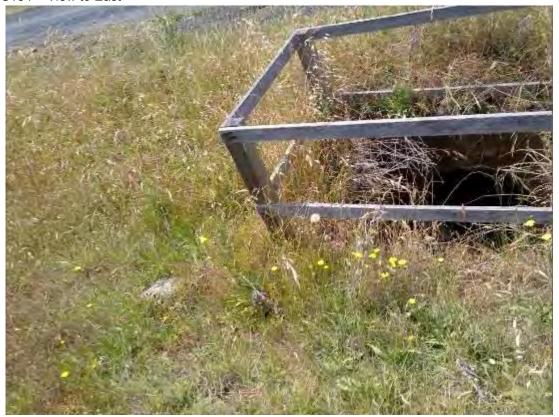

### **S185 – Rotherwood Rd - 2400m East of Vinegaroy Intersection**Pipe Culvert of Unknown Dimensions

Unknown Condition

S185 - Location Plan

S185 - View to East

### S186 - Rotherwood Rd - 2400m East of Vinegaroy Intersection

750mm Pipe Culvert with cracked headwall Moderate Condition and Serviceable

S186 - Location Plan

S186 - View to East

S186 - 750mm Pipe Culvert with cracked headwall