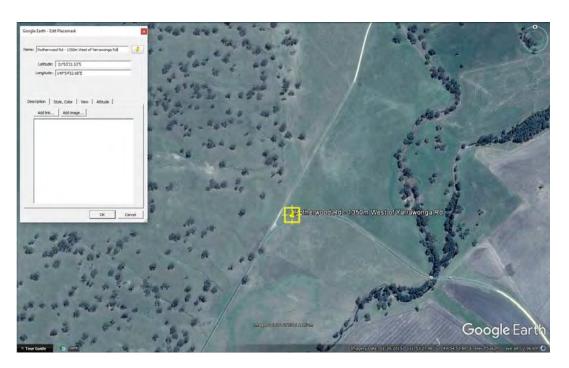

# **S193a – Rotherwood Rd - 3400m West of Yarrawonga Rd** 675mm Pipe Culvert Good Condition and Serviceable

S193a - Location Plan

S193a – View to East

S193a - 675mm Pipe Culvert