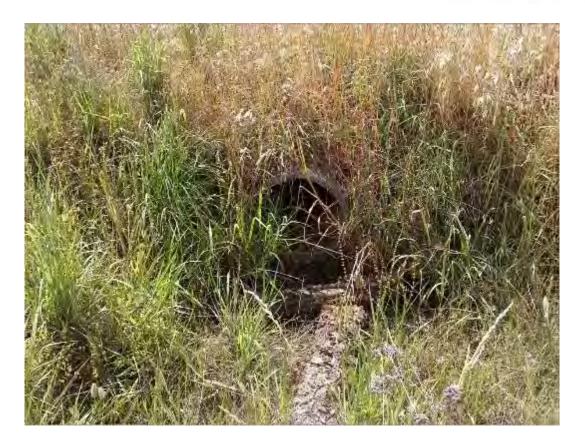

#### S100 - Coolah Rd - 400m East of Vinegaroy Rd Intersection

Inaccessible pipe culvert of unknown dimensions Condition unable to be assessed at time of inspection.

S100 - Location Plan