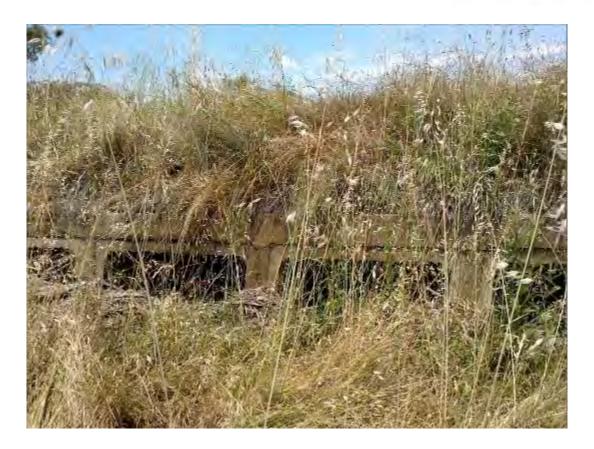

#### S100 - Coolah Rd - 400m East of Vinegaroy Rd Intersection

Inaccessible pipe culvert of unknown dimensions Condition unable to be assessed at time of inspection.

S100 - Location Plan