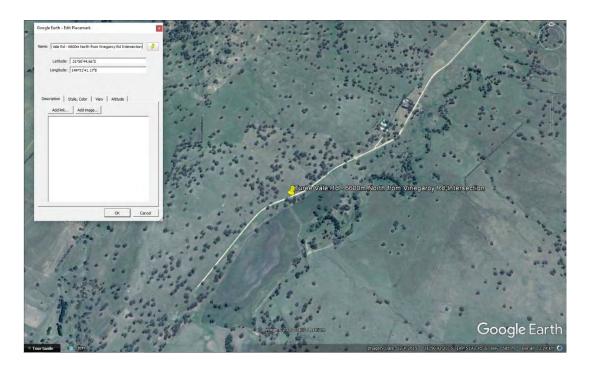

#### S100 - Coolah Rd - 400m East of Vinegaroy Rd Intersection

Inaccessible pipe culvert of unknown dimensions Condition unable to be assessed at time of inspection.

S100 - Location Plan