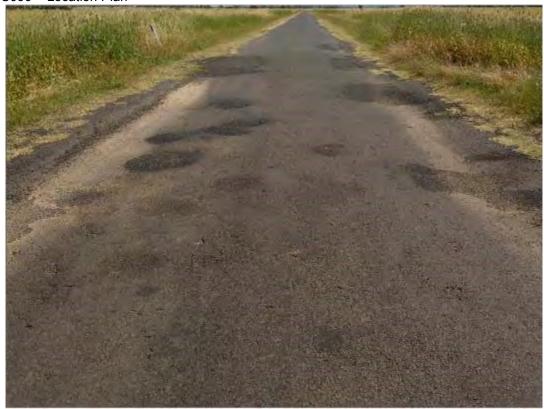

S201 – Road badly damaged at Location, Rutting and Extreme Cracking shown above, also signs of Stripping