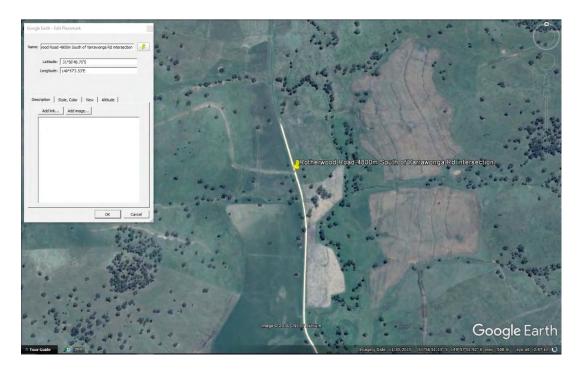

# **S227 – Rotherwood Road-4100m South of Yarrawonga Rd intersection** 375mm Pipe Culvert Fair Condition and Serviceable

S227 - Location Plan

S227 – 375mm Pipe Culvert

S227 - View to North