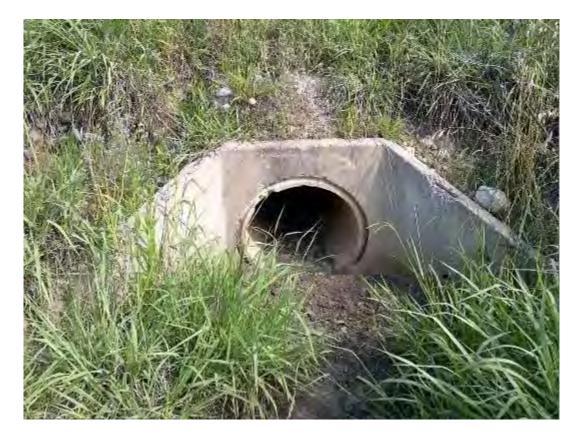

#### S078 - Coolah Creek Rd - 3250m East of Cooks Dr Intersection

Concrete Causeway, 450mm Pipe Culvert, Moderate Condition and Serviceable

S078 - Location Plan

S078 - View to East Level 2, 39 Sherwood Road Toowong QLD 4066