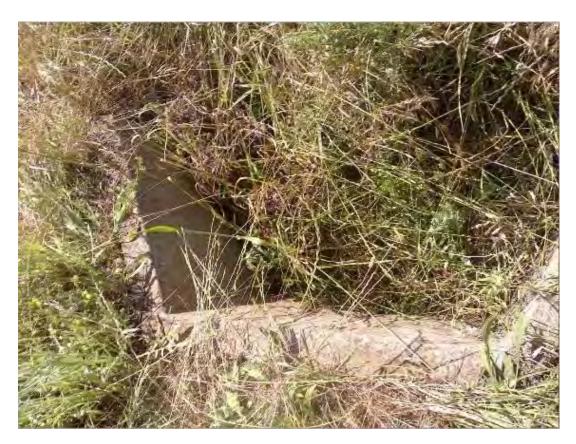

### **S105 – Vinegaroy Rd - 600m South of Coolah Creek Rd Intersection** 450mm Pipe Culvert Moderate Condition and Serviceable

S015 - Location Plan

S105 - View to North