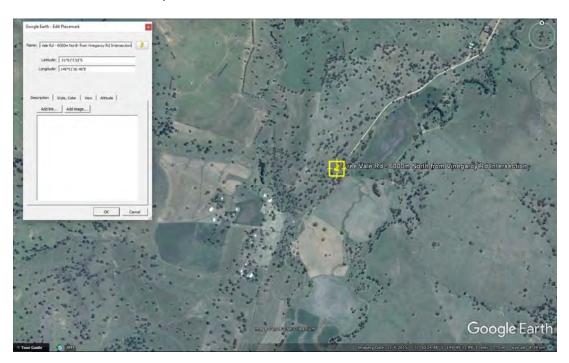

# **S101 – Coolah Creek Rd - 2800m North of Vinegaroy Road Intersection** 450mm Pipe Culvert Fair Condition and Serviceable

S101 - Location Plan

S101 - 450mm Pipe Culvert

S101 – View to South