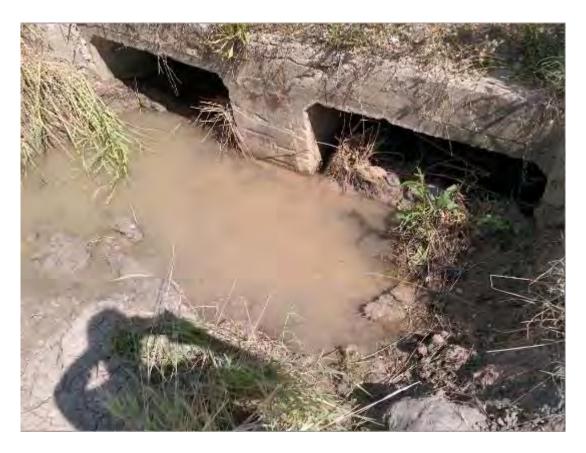

#### S087 - Gundare Rd - 100m east of Cooks Dr Intersection

Pipe Culvert Inaccessible at time of inspection Maintenance required

S087 - Location Plan

S087 - View to South

S087 - View of Hidden Culvert