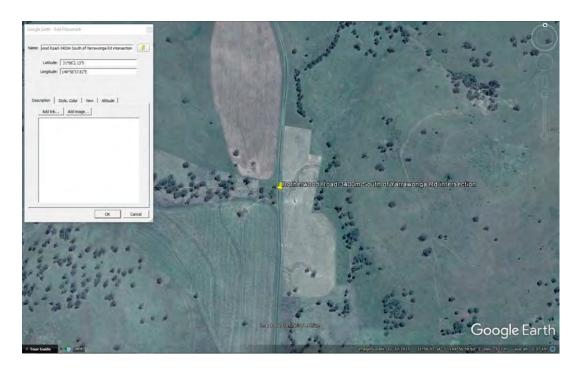

# **S193a – Rotherwood Rd - 3400m West of Yarrawonga Rd** 675mm Pipe Culvert Good Condition and Serviceable

S193a - Location Plan

S193a – View to East

S193a - 675mm Pipe Culvert