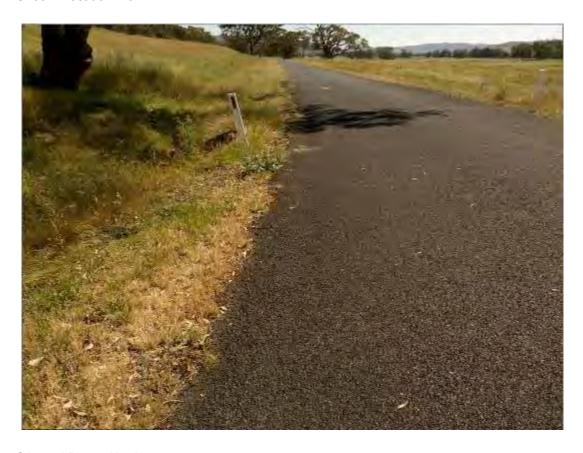

## **S126 – Turee Vale Rd - 600m North of Vinegaroy Rd Intersection**Culvert of unknown Dimensions Unknown Condition

S126 - Location Plan

S126 - View to North

S126 - Moss growing into Road

S126 - Hidden Culvert