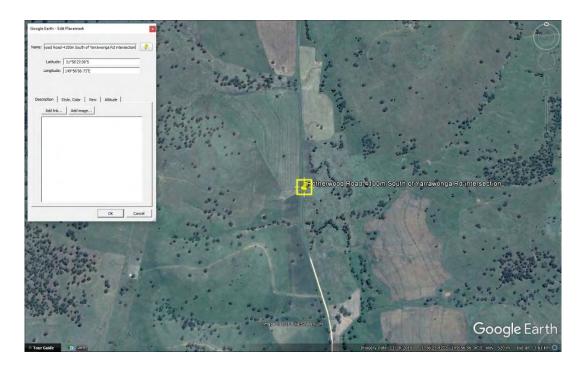

# **S193a – Rotherwood Rd - 3400m West of Yarrawonga Rd** 675mm Pipe Culvert Good Condition and Serviceable

S193a - Location Plan

S193a – View to East

S193a - 675mm Pipe Culvert