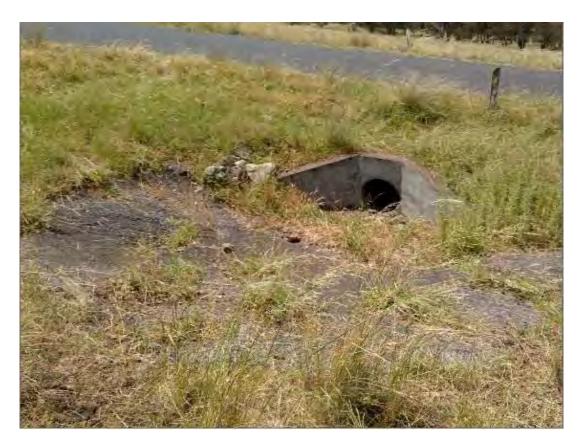

# **S193a – Rotherwood Rd - 3400m West of Yarrawonga Rd** 675mm Pipe Culvert Good Condition and Serviceable

S193a - Location Plan

S193a – View to East

S193a - 675mm Pipe Culvert