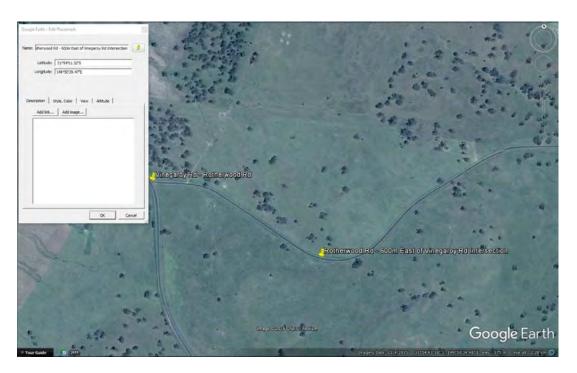

#### S100 - Coolah Rd - 400m East of Vinegaroy Rd Intersection

Inaccessible pipe culvert of unknown dimensions Condition unable to be assessed at time of inspection.

S100 - Location Plan