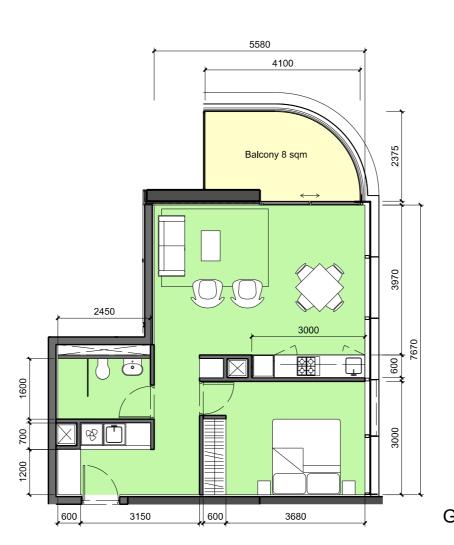

GFA 53 sqm

General Notes

1. Do not scale drawings. Dimensions govern.

2. All dimensions are in millimetres unless noted otherwise.

3. All dimensions shall be verified on slie before proceeding with the work.

01Typical 1-Bed Apartment