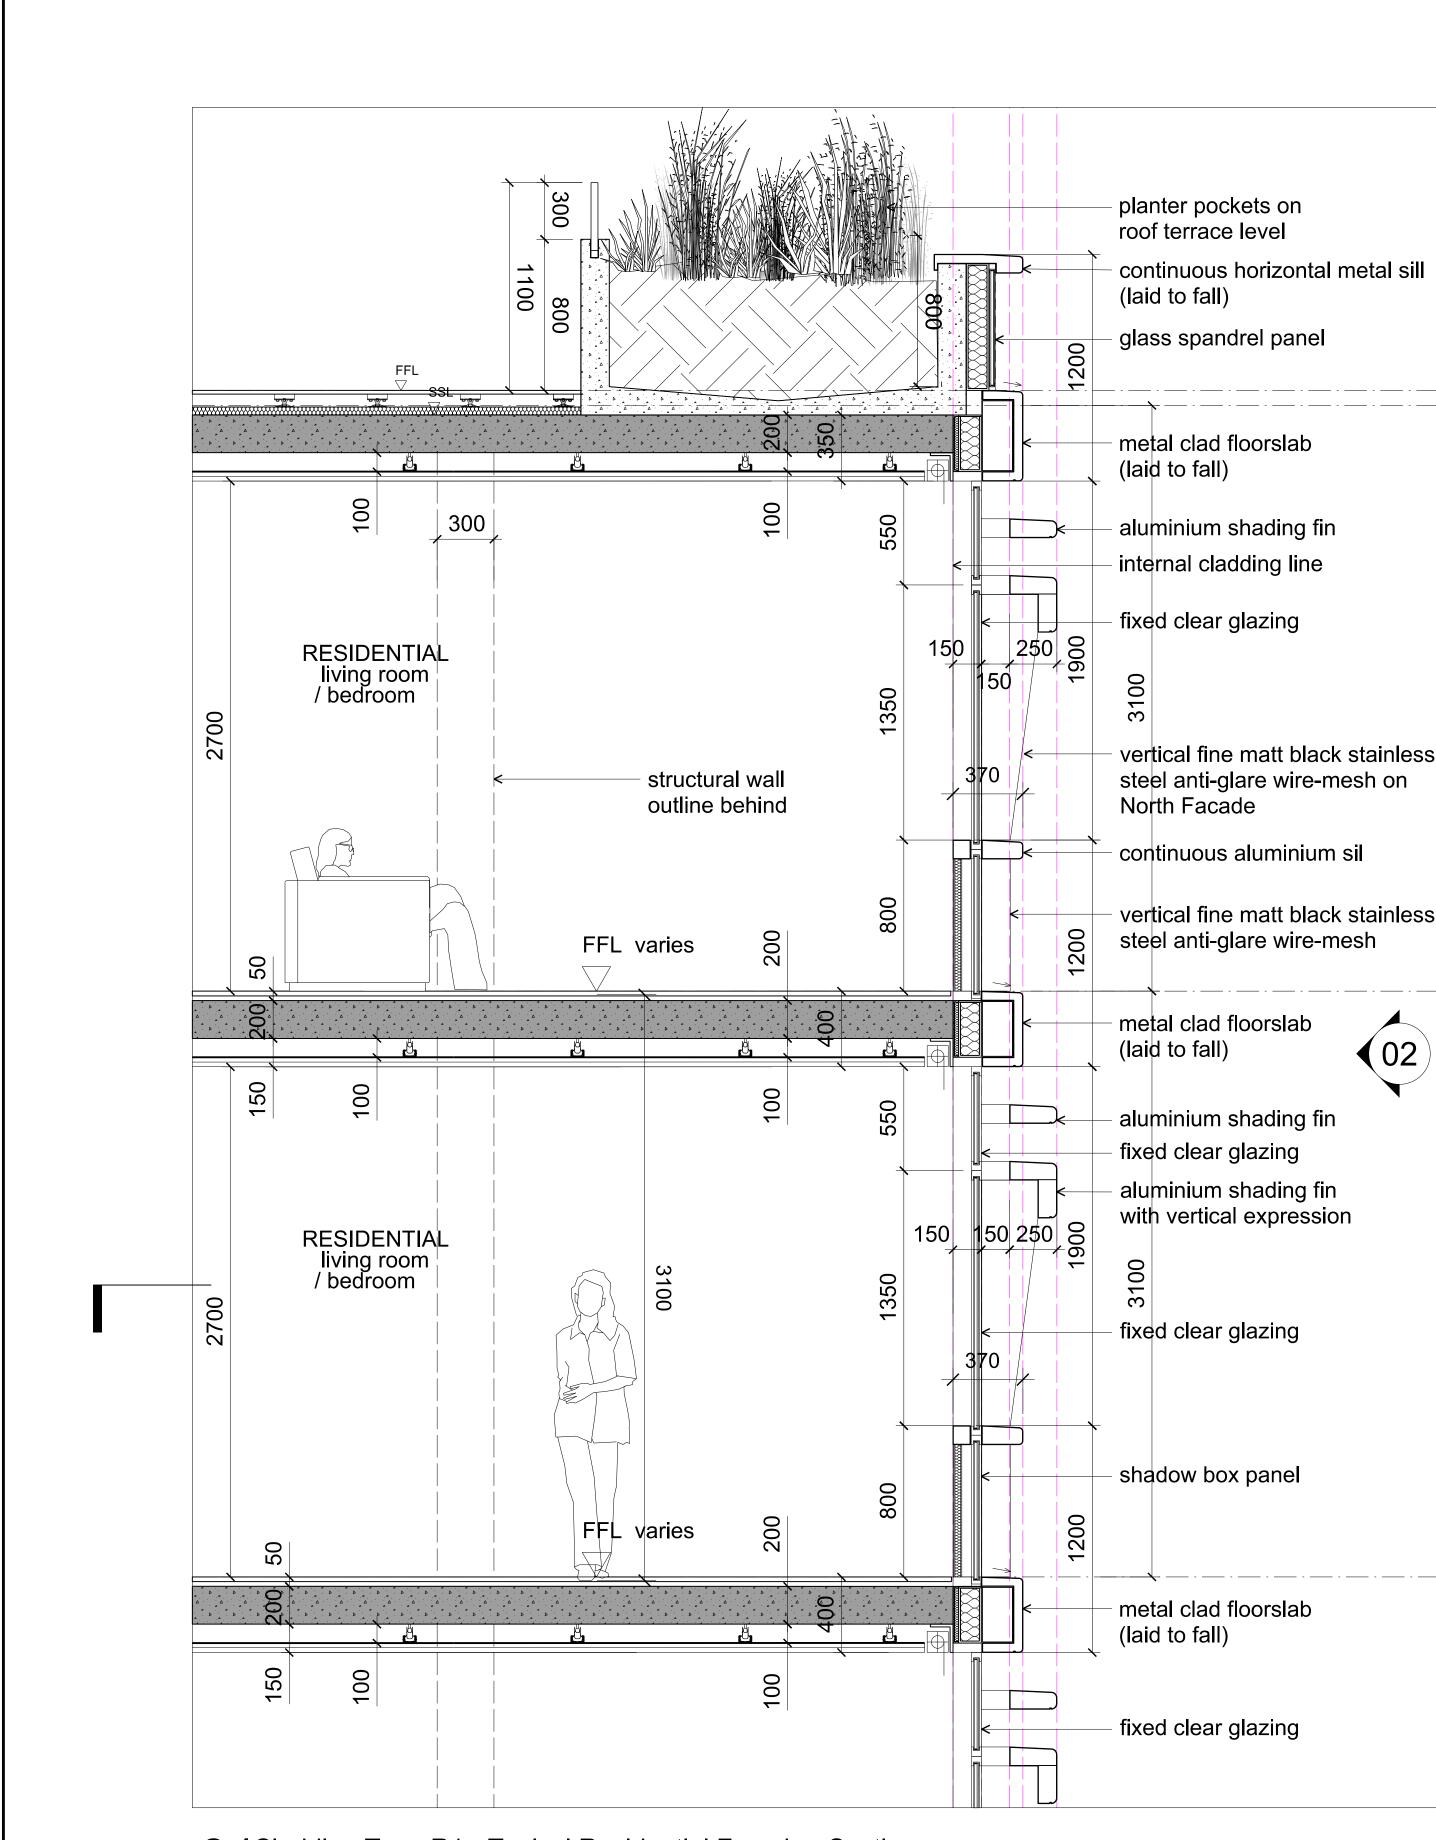

01<u>Cladding Type R1 - Typical Residential Facade - Section</u>

Please note; all elevations to be preceived as diagrams, for proposed colours and materiality of this facade please refer to visualisations PA-A4-3990-3992

B

- planter pockets on roof terrace level - continuous horizontal metal sill (laid to fall) glass spandrel panel

- metal clad floorslab (laid to fall)

- aluminium shading fin - internal cladding line

- fixed clear glazing

 vertical fine matt black stainless steel anti-glare wire-mesh on North Facade

- continuous aluminium sil

- vertical fine matt black stainless steel anti-glare wire-mesh

- aluminium shading fin - fixed clear glazing aluminium shading fin with vertical expression

fixed clear glazing

- shadow box panel

- metal clad floorslab (laid to fall)

- fixed clear glazing

|                                                                                                         | backpainted glass<br>spandrel panel                                     |     | 610 100  |
|---------------------------------------------------------------------------------------------------------|-------------------------------------------------------------------------|-----|----------|
| <br>-   · · · · · · · · · · · · · · · · · · · · · · · · · · · · · · · · · · · · · · · · · · · · · · · · |                                                                         | · · | 490      |
|                                                                                                         |                                                                         |     | 200      |
|                                                                                                         |                                                                         |     |          |
|                                                                                                         |                                                                         |     | 300 200  |
| 200                                                                                                     |                                                                         |     |          |
| < vert<br>stai                                                                                          | ical fine matt black<br>nless steel anti-glare<br>-mesh on North facade | 9   | 1100     |
|                                                                                                         | 2250                                                                    |     |          |
|                                                                                                         | shadow box pane                                                         |     | ,<br>200 |
|                                                                                                         |                                                                         |     | 400      |
|                                                                                                         |                                                                         |     | 200      |
|                                                                                                         |                                                                         |     |          |
|                                                                                                         |                                                                         |     | 300 200  |
|                                                                                                         |                                                                         |     | ю        |
|                                                                                                         | fixed clear glass pan                                                   | el  | 1100     |
|                                                                                                         |                                                                         |     |          |
|                                                                                                         | shadow box pane                                                         | 1   | 700      |
|                                                                                                         |                                                                         |     | 400      |
|                                                                                                         |                                                                         |     | N        |
|                                                                                                         |                                                                         |     |          |
|                                                                                                         |                                                                         |     |          |
|                                                                                                         |                                                                         |     |          |