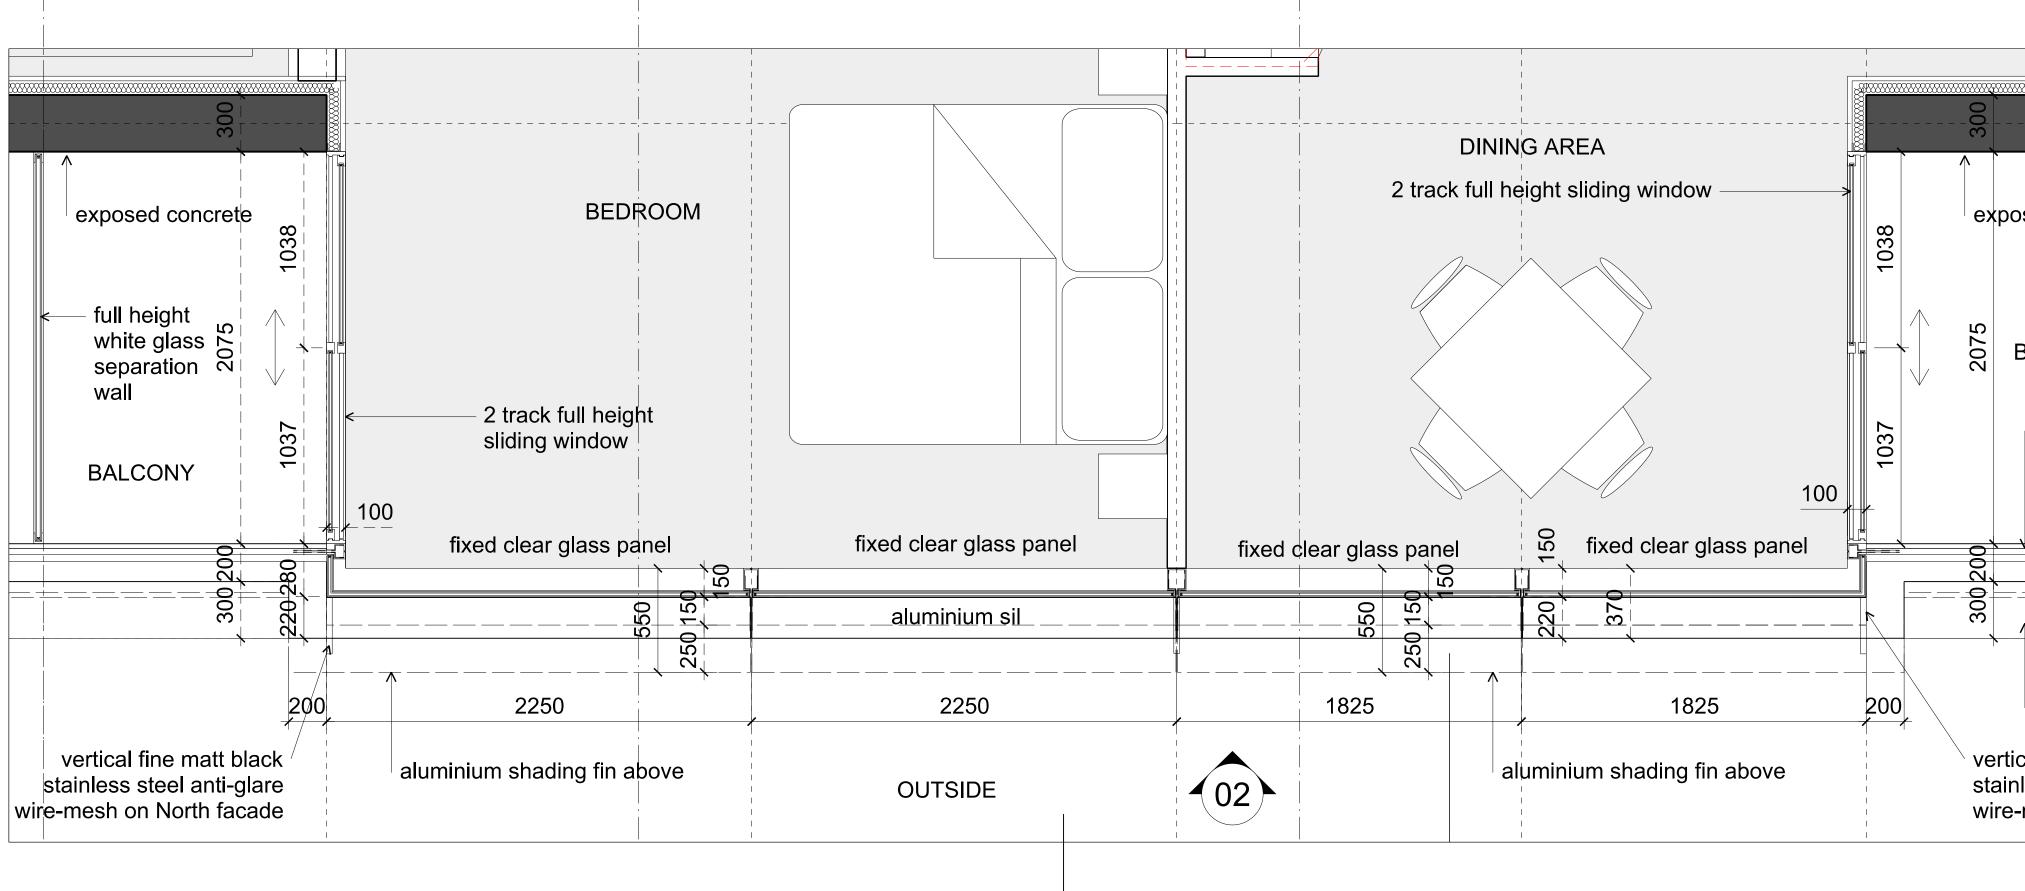

(A2)

02 Cladding Type R1 - Typical Residential Facade - Elevation

03 Cladding Type R1 - Typical Residential Facade - Plan

| (A1) |  |
|------|--|
|      |  |

|         |                         |               |                                                             |                                               |      |             |        | 1  | / |   |
|---------|-------------------------|---------------|-------------------------------------------------------------|-----------------------------------------------|------|-------------|--------|----|---|---|
| 00 300  |                         |               | uminium sil                                                 |                                               |      |             |        |    | - |   |
| -       |                         |               |                                                             | 1015                                          | 1100 |             |        |    |   |   |
| 610     |                         | bac<br>spa    | kpainted glass<br>ndrel panel                               |                                               |      |             |        |    |   |   |
| 490     | ·<br>                   | metal         | clad floorslab                                              |                                               | 400  | · · · · · - | · ·    | ·  |   |   |
| 200     |                         |               |                                                             |                                               |      |             |        |    |   | _ |
| 200     |                         |               |                                                             |                                               |      |             |        |    |   | 1 |
| 300     | alumin                  | ium shading   | fin with vertical expres                                    | sion                                          |      |             |        |    |   |   |
|         | 8350                    |               |                                                             |                                               | 006  |             | 200    |    |   | - |
| 1100    | fixed clear glass panel | stainles      | fine matt black<br>s steel anti-glare<br>sh on North facade | 3180                                          |      |             | ۲<br>ج | 00 |   |   |
| `       |                         | al            | uminium sil                                                 |                                               |      | 1830        |        |    |   |   |
| 200     | <b>`</b> 2250           | ,<br>shao     | 1830<br>dow box panel                                       | <u>,                                     </u> | 800  | 1030        |        |    |   |   |
| 400     |                         | metal         | clad floorslab                                              |                                               | 400  |             |        |    |   |   |
| 200     |                         |               |                                                             |                                               |      |             |        |    |   |   |
| 200     |                         | aiumir        | nium shading fin                                            |                                               |      |             |        | ]  |   |   |
| 300 200 | aluminiur               | m shading fir | with vertical expression                                    | on                                            |      |             |        |    |   |   |
| 1100    |                         | fixed o       | clear glass panel                                           | 3100                                          | 1900 |             |        |    |   |   |
| ``<br>` | 0                       | al            | uminium sil                                                 |                                               |      |             |        |    |   |   |
| 200     |                         | shao          | dow box panel                                               |                                               | 800  |             |        |    |   |   |
| 400     |                         | meta          | l clad floorslab                                            |                                               |      |             |        |    |   |   |
|         |                         |               |                                                             |                                               |      |             |        |    |   |   |