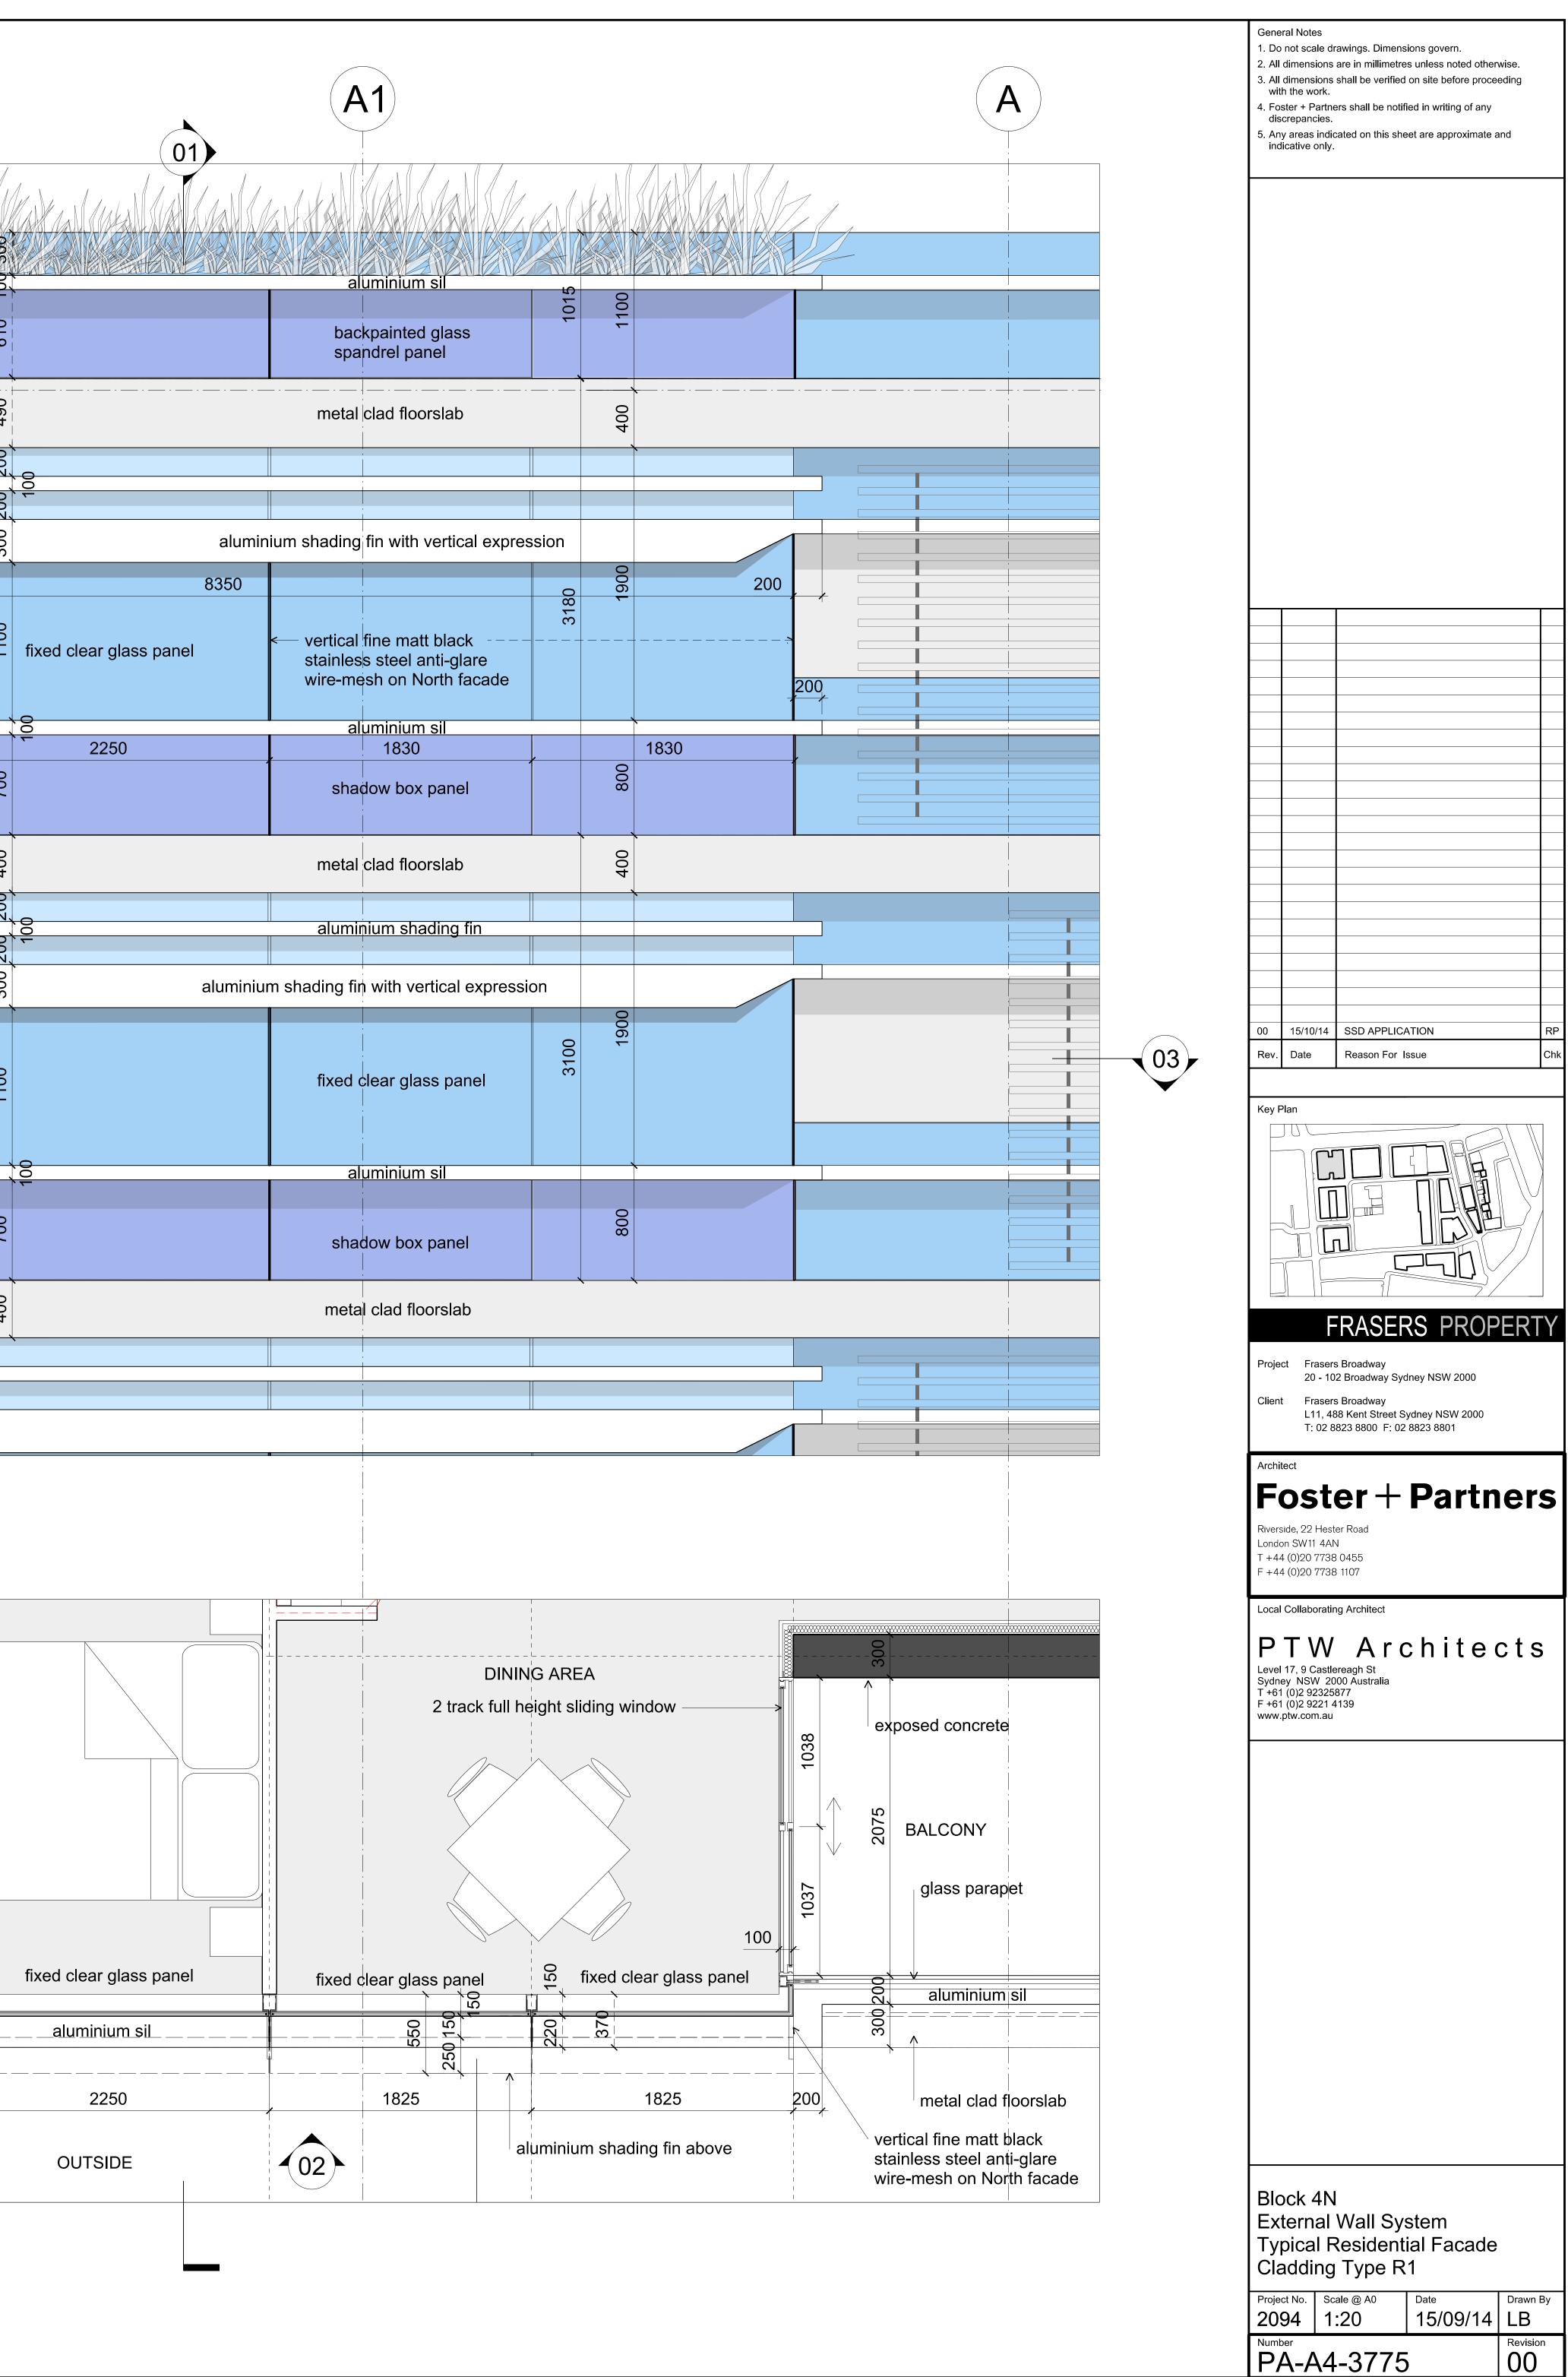

01<u>Cladding Type R1 - Typical Residential Facade - Section</u>

Please note; all elevations to be preceived as diagrams, for proposed colours and materiality of this facade please refer to visualisations PA-A4-3990-3992

B

- planter pockets on roof terrace level - continuous horizontal metal sill (laid to fall) glass spandrel panel

- metal clad floorslab (laid to fall)

- aluminium shading fin - internal cladding line

- fixed clear glazing

 vertical fine matt black stainless steel anti-glare wire-mesh on North Facade

- continuous aluminium sil

- vertical fine matt black stainless steel anti-glare wire-mesh

- aluminium shading fin - fixed clear glazing aluminium shading fin with vertical expression

fixed clear glazing

- shadow box panel

- metal clad floorslab (laid to fall)

- fixed clear glazing

|                                                                                                         | backpainted glass<br>spandrel panel                                     |     | 610 100  |
|---------------------------------------------------------------------------------------------------------|-------------------------------------------------------------------------|-----|----------|
| <br>-   · · · · · · · · · · · · · · · · · · · · · · · · · · · · · · · · · · · · · · · · · · · · · · · · |                                                                         | · · | 490      |
|                                                                                                         |                                                                         |     | 200      |
|                                                                                                         |                                                                         |     |          |
|                                                                                                         |                                                                         |     | 300 200  |
| 200                                                                                                     |                                                                         |     |          |
| < vert<br>stai                                                                                          | ical fine matt black<br>nless steel anti-glare<br>-mesh on North facade | 9   | 1100     |
|                                                                                                         | 2250                                                                    |     |          |
|                                                                                                         | shadow box pane                                                         |     | ,<br>200 |
|                                                                                                         |                                                                         |     | 400      |
|                                                                                                         |                                                                         |     | 200      |
|                                                                                                         |                                                                         |     |          |
|                                                                                                         |                                                                         |     | 300 200  |
|                                                                                                         |                                                                         |     | ю        |
|                                                                                                         | fixed clear glass pan                                                   | el  | 1100     |
|                                                                                                         |                                                                         |     |          |
|                                                                                                         | shadow box pane                                                         | 1   | 700      |
|                                                                                                         |                                                                         |     | 400      |
|                                                                                                         |                                                                         |     | N        |
|                                                                                                         |                                                                         |     |          |
|                                                                                                         |                                                                         |     |          |
|                                                                                                         |                                                                         |     |          |

(A2)

02 Cladding Type R1 - Typical Residential Facade - Elevation

03 Cladding Type R1 - Typical Residential Facade - Plan

| (A1) |  |
|------|--|
|      |  |

|         |                         |               |                                                             |                                               |      |             |        | 1  | / |   |
|---------|-------------------------|---------------|-------------------------------------------------------------|-----------------------------------------------|------|-------------|--------|----|---|---|
| 00 300  |                         |               | uminium sil                                                 |                                               |      |             |        |    | - |   |
| -       |                         |               |                                                             | 1015                                          | 1100 |             |        |    |   |   |
| 610     |                         | bac<br>spa    | kpainted glass<br>ndrel panel                               |                                               |      |             |        |    |   |   |
| 490     | ·<br>                   | metal         | clad floorslab                                              |                                               | 400  | · · · · · - | · ·    | ·  |   |   |
| 200     |                         |               |                                                             |                                               |      |             |        |    |   | _ |
| 200     |                         |               |                                                             |                                               |      |             |        |    |   | 1 |
| 300     | alumin                  | ium shading   | fin with vertical expres                                    | sion                                          |      |             |        |    |   |   |
|         | 8350                    |               |                                                             |                                               | 006  |             | 200    |    |   | - |
| 1100    | fixed clear glass panel | stainles      | fine matt black<br>s steel anti-glare<br>sh on North facade | 3180                                          |      |             | ۲<br>ج | 00 |   |   |
| `       |                         | al            | uminium sil                                                 |                                               |      | 1830        |        |    |   |   |
| 200     | <b>`</b> 2250           | ,<br>shao     | 1830<br>dow box panel                                       | <u>,                                     </u> | 800  | 1030        |        |    |   |   |
| 400     |                         | metal         | clad floorslab                                              |                                               | 400  |             |        |    |   |   |
| 200     |                         |               |                                                             |                                               |      |             |        |    |   |   |
| 200     |                         | aiumir        | nium shading fin                                            |                                               |      |             |        | ]  |   |   |
| 300 200 | aluminiur               | m shading fir | with vertical expression                                    | on                                            |      |             |        |    |   |   |
| 1100    |                         | fixed o       | clear glass panel                                           | 3100                                          | 1900 |             |        |    |   |   |
| ``<br>` | 0                       | al            | uminium sil                                                 |                                               |      |             |        |    |   |   |
| 200     |                         | shao          | dow box panel                                               |                                               | 800  |             |        |    |   |   |
| 400     |                         | meta          | l clad floorslab                                            |                                               |      |             |        |    |   |   |
|         |                         |               |                                                             |                                               |      |             |        |    |   |   |