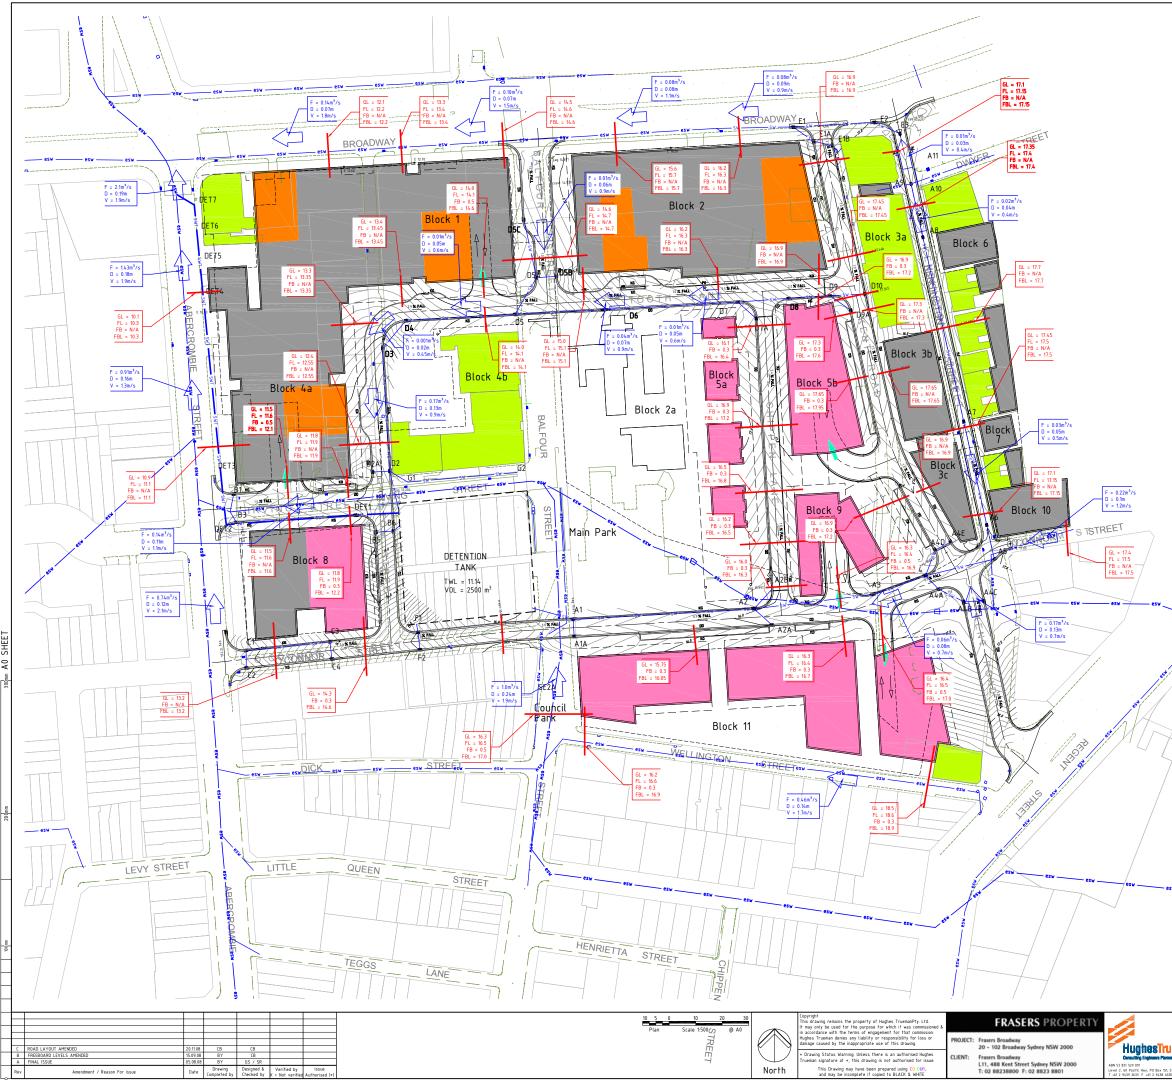

|            | DESCRIPTION                  | FREEBOARD                          |
|------------|------------------------------|------------------------------------|
| $\searrow$ | Commercial/Retail            | N/A                                |
|            | Residential Non Habitable    | N/A                                |
| $\searrow$ | Residential Habitable        | 2 x Depth of Flow<br>Minimum 300mm |
|            | Existing – Commercial/Retail | N/A                                |
| -          | Carpark Entry                | 500mm                              |
|            |                              |                                    |

| STORMWATER | LEGEND |
|------------|--------|
|            |        |

| 倉                      | Proposed Pit                      |
|------------------------|-----------------------------------|
| SW                     | Proposed Stormwater Pipe          |
| esw                    | Existing Stormwater Pipe          |
| $\langle \neg \rangle$ | Direction of Overland Flow        |
| F                      | Overland Flow (m <sup>3</sup> /s) |
| D                      | Depth of Overland Flow (m)        |
| v                      | Velocity of Overland Flow (m/s)   |
| GL                     | Ground Level at Invert            |
| FL                     | Flood Level (GL+D)                |
| FB                     | Freeboard Requirement             |
| FBL                    | Freeboard Level (FL + FB)         |
|                        |                                   |

| PRELIMINARY | - NOT | FOR   | CONSTRUCTION |
|-------------|-------|-------|--------------|
|             | 1101  | 1 011 | conternet    |

|                                                                     | FRELIIIN                                        | ART - NOT FOR CONSTRUCTION               | ted         |
|---------------------------------------------------------------------|-------------------------------------------------|------------------------------------------|-------------|
| Branchauß<br>St Leonards<br>Parramatta<br>Canberra<br>Wagga Wagga   | FRASERS BROADWAY                                | Drawing Tate<br>PROPOSED FLOOD BEHAVIOUR | 9.06am Plot |
| iueman 🕢                                                            | STORMWATER QUANTITY                             | Drawing No. Sheet Rav                    | -08 Tine:   |
| 151, ST LEDNARDS NSW 2065<br>8 4505 stleonards@hughestrueman.com.au | Architect /Project Manager<br>INCOLL MANAGEMENT | 08S018C-C10 <sup>"10</sup> C             | Oate: 21-11 |
|                                                                     |                                                 |                                          | _           |