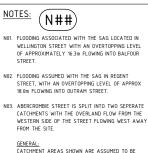

| STORMWATER | LEGEND |
|------------|--------|
|            |        |

| 倉                      | Proposed Pit                      |
|------------------------|-----------------------------------|
| SW                     | Proposed Stormwater Pipe          |
| esw                    | Existing Stormwater Pipe          |
| $\langle \neg \rangle$ | Direction of Overland Flow        |
| F                      | Overland Flow (m <sup>3</sup> /s) |
| D                      | Depth of Overland Flow (m)        |
| v                      | Velocity of Overland Flow (m/s)   |
| GL                     | Ground Level at Invert            |
| FL                     | Flood Level (GL+D)                |
| FB                     | Freeboard Requirement             |
| FBL                    | Freeboard Level (FL + FB)         |
|                        |                                   |