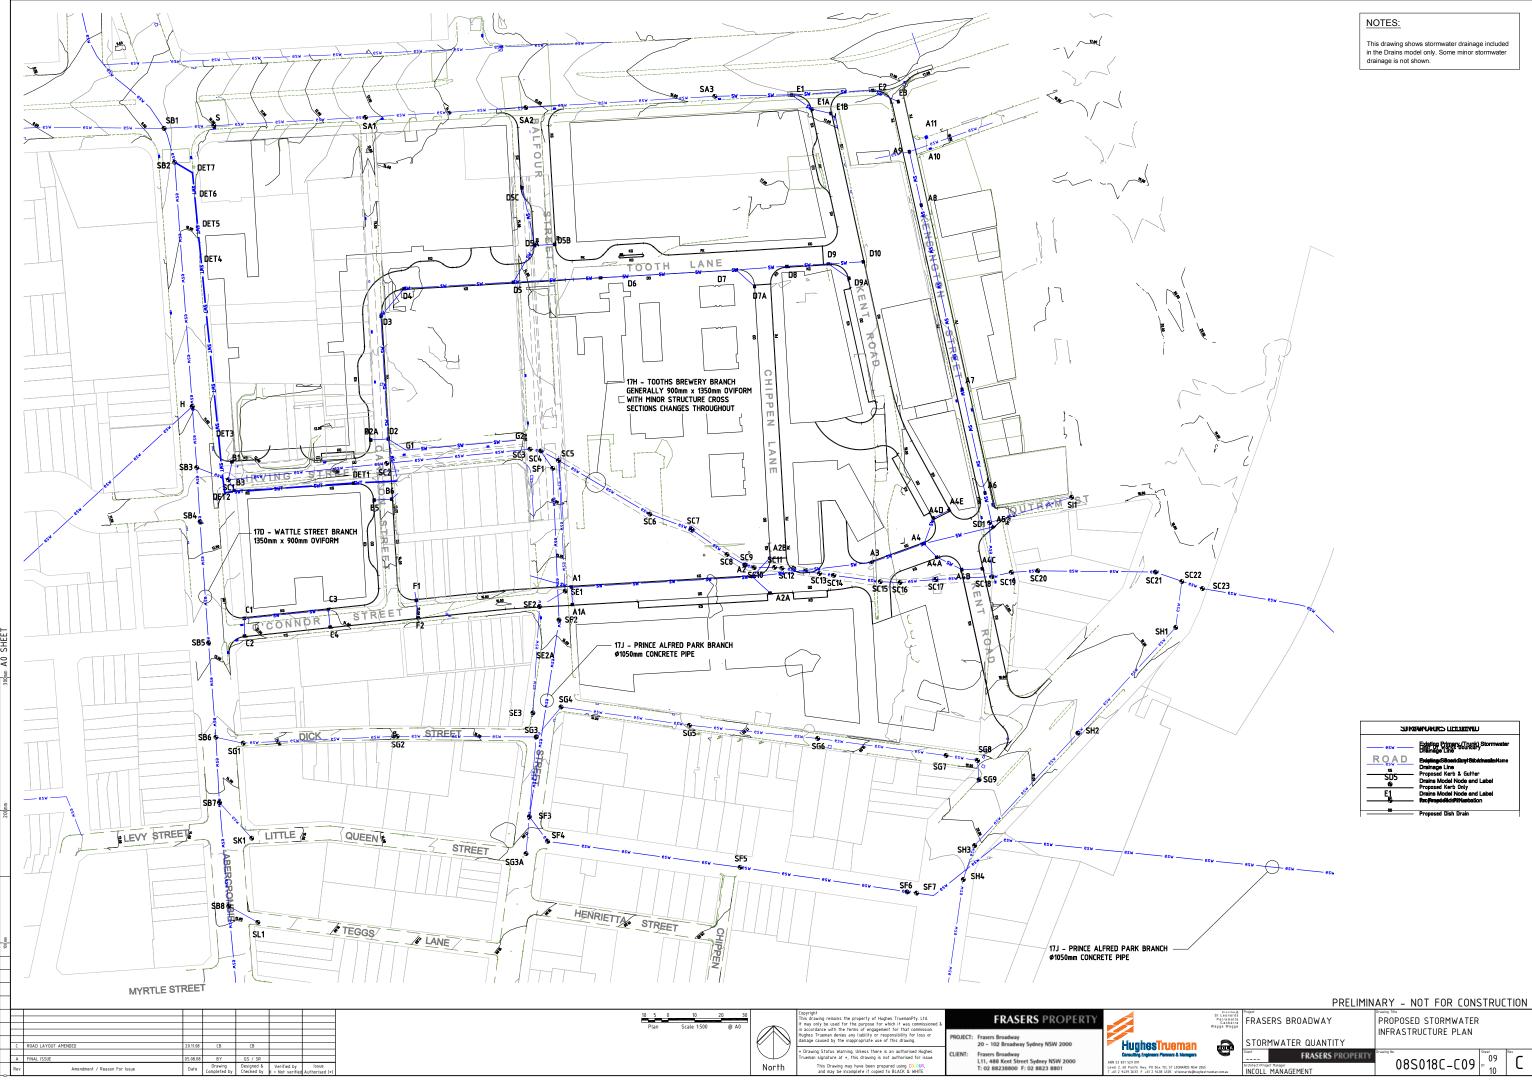

| STORMWATER | LEGEND |
|------------|--------|
|            |        |

| 倉                      | Proposed Pit                      |
|------------------------|-----------------------------------|
| SW                     | Proposed Stormwater Pipe          |
| esw                    | Existing Stormwater Pipe          |
| $\langle \neg \rangle$ | Direction of Overland Flow        |
| F                      | Overland Flow (m <sup>3</sup> /s) |
| D                      | Depth of Overland Flow (m)        |
| v                      | Velocity of Overland Flow (m/s)   |
| GL                     | Ground Level at Invert            |
| FL                     | Flood Level (GL+D)                |
| FB                     | Freeboard Requirement             |
| FBL                    | Freeboard Level (FL + FB)         |
|                        |                                   |