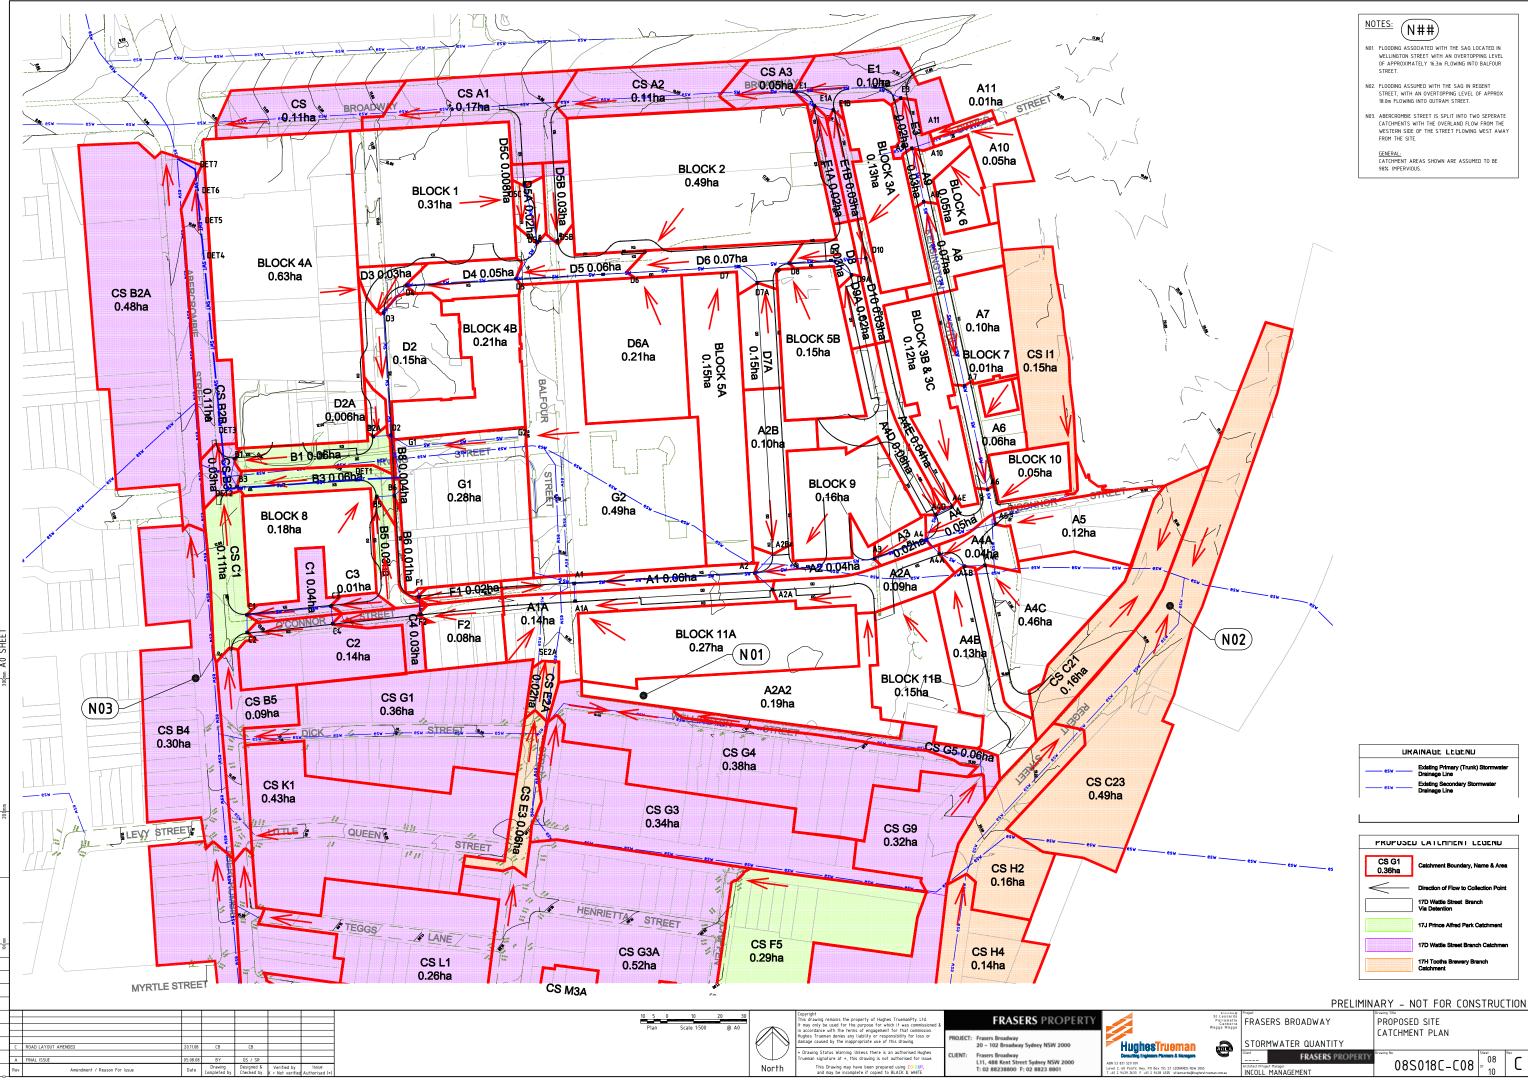

|            | DESCRIPTION                  | FREEBOARD                          |
|------------|------------------------------|------------------------------------|
| $\searrow$ | Commercial/Retail            | N/A                                |
|            | Residential Non Habitable    | N/A                                |
| $\searrow$ | Residential Habitable        | 2 x Depth of Flow<br>Minimum 300mm |
|            | Existing – Commercial/Retail | N/A                                |
| -          | Carpark Entry                | 500mm                              |
|            |                              |                                    |

| STORMWATER | LEGEND |
|------------|--------|
|            |        |

| 倉                      | Proposed Pit                      |
|------------------------|-----------------------------------|
| SW                     | Proposed Stormwater Pipe          |
| esw                    | Existing Stormwater Pipe          |
| $\langle \neg \rangle$ | Direction of Overland Flow        |
| F                      | Overland Flow (m <sup>3</sup> /s) |
| D                      | Depth of Overland Flow (m)        |
| v                      | Velocity of Overland Flow (m/s)   |
| GL                     | Ground Level at Invert            |
| FL                     | Flood Level (GL+D)                |
| FB                     | Freeboard Requirement             |
| FBL                    | Freeboard Level (FL + FB)         |
|                        |                                   |