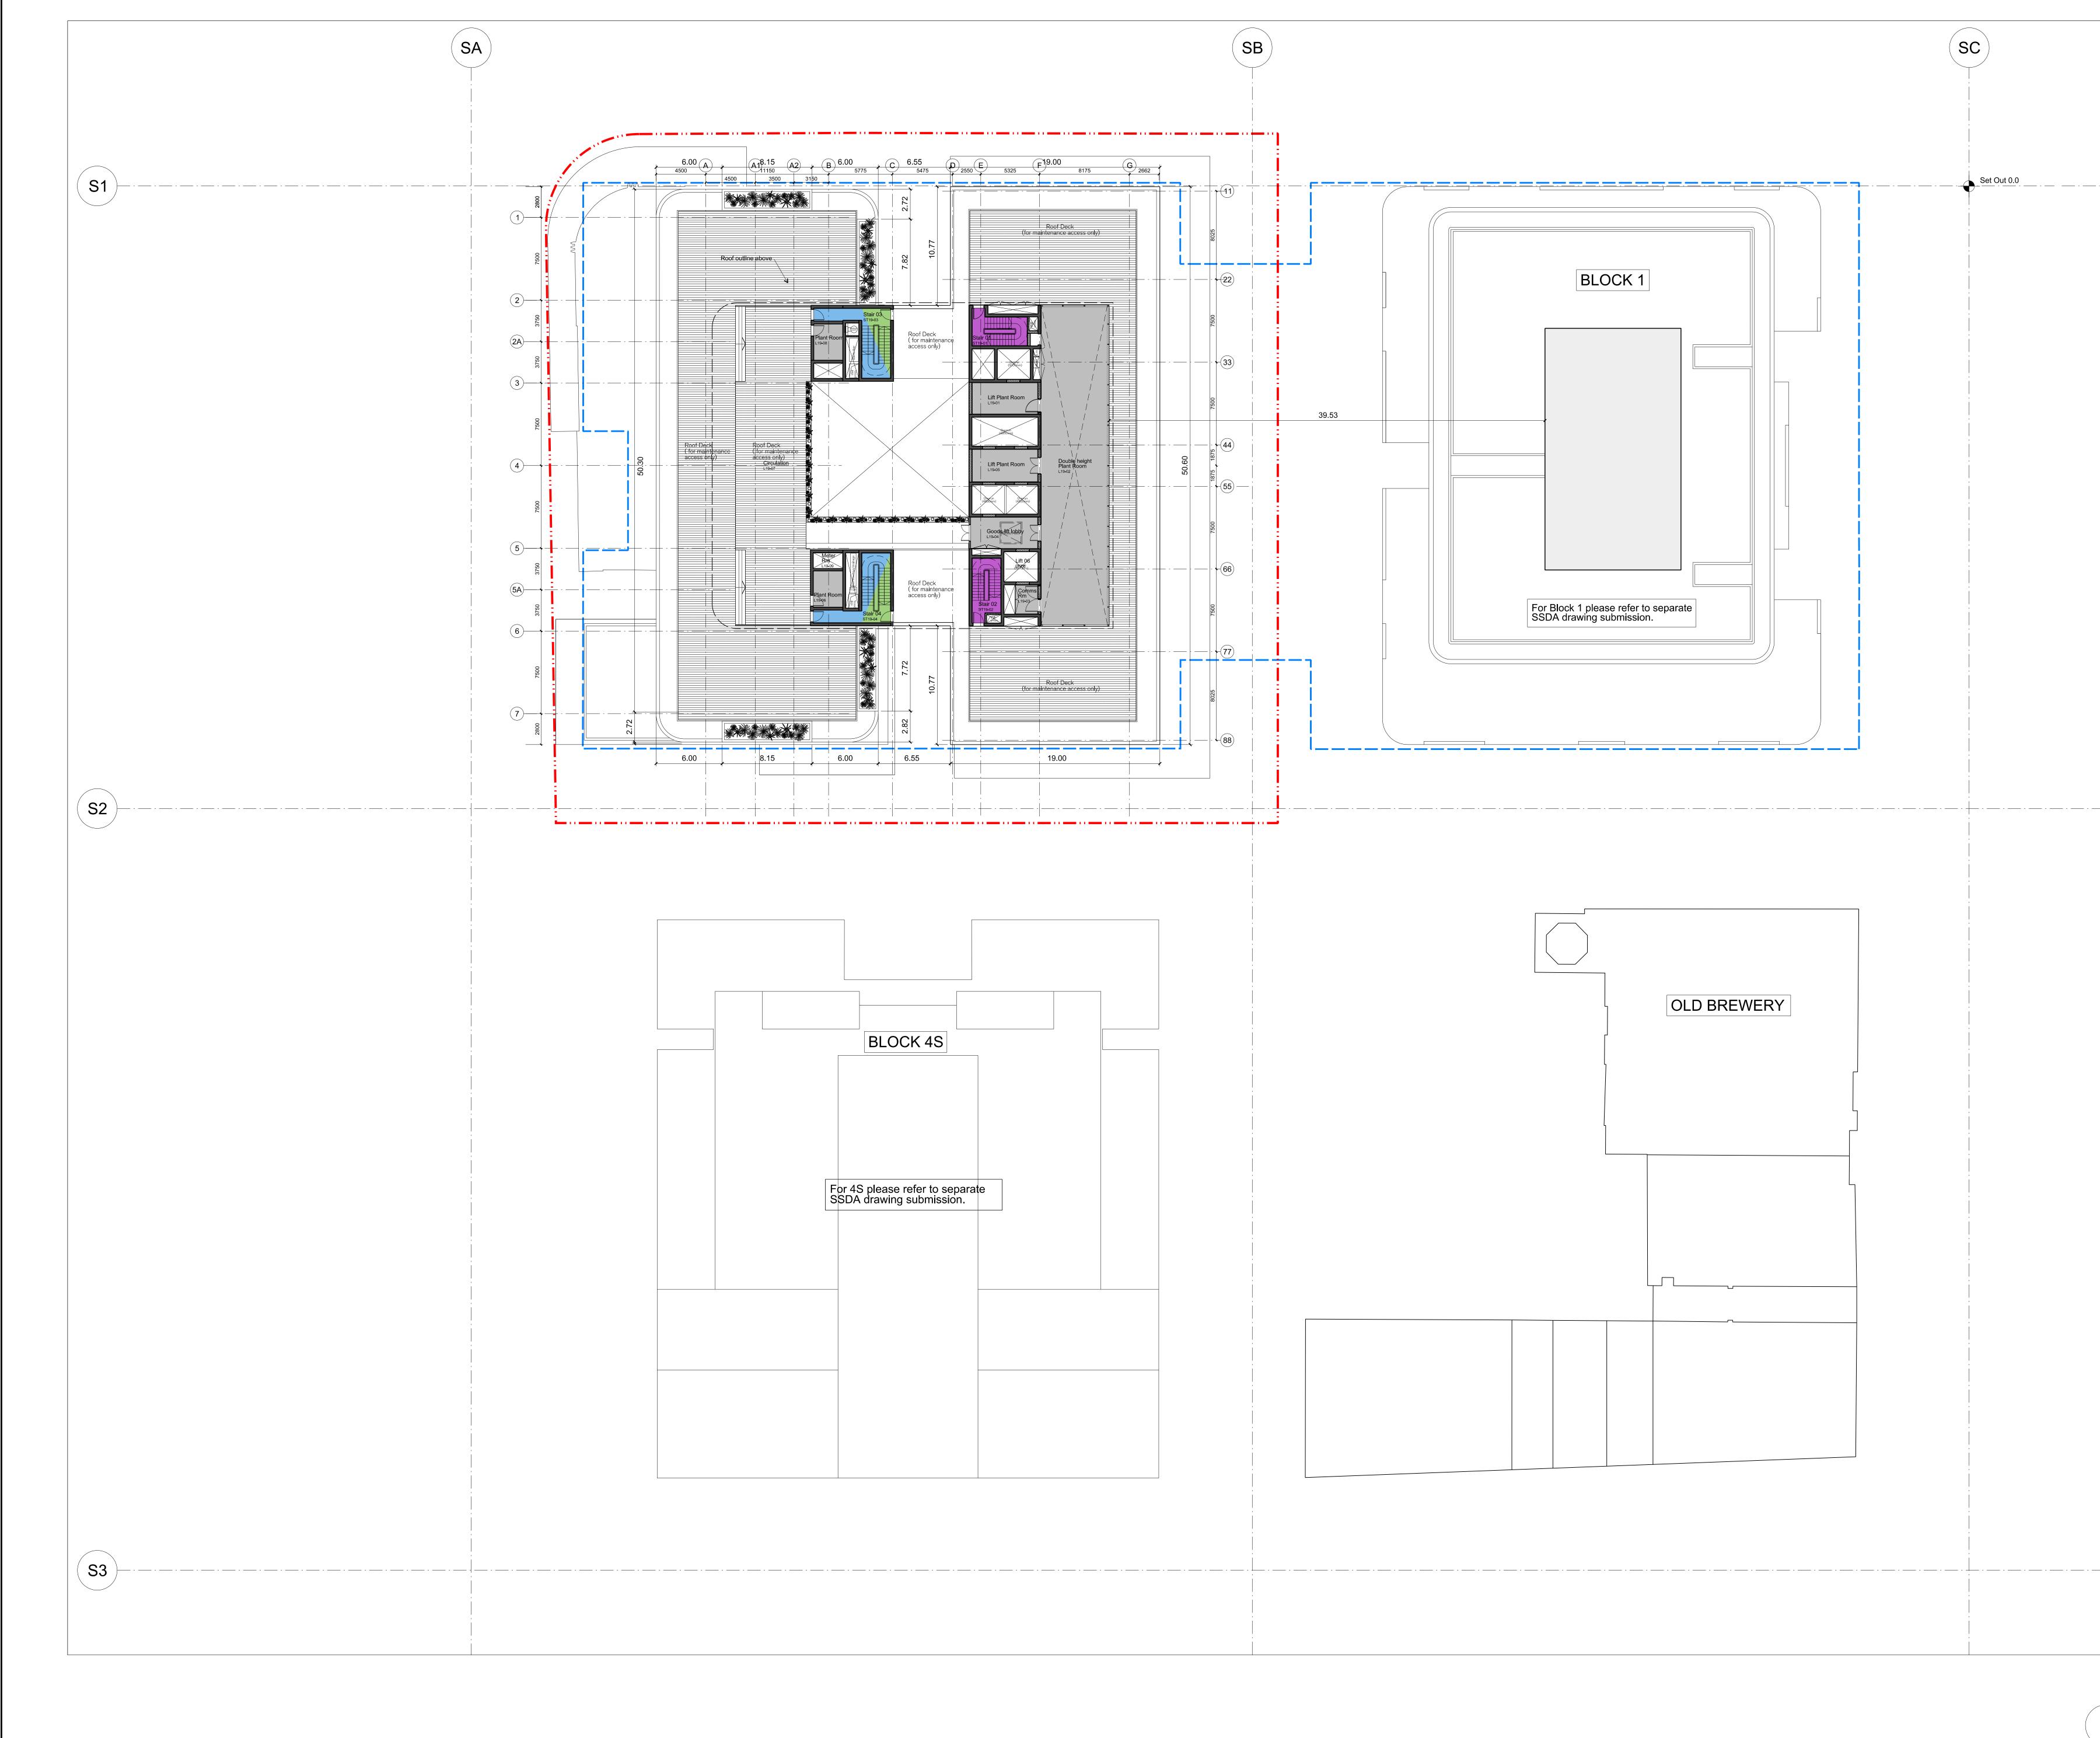

W:\CAD\sht\Block\_4N\PPR\_Drawings\PA-A4-1774

|            |                                             |    | 1. Do<br>2. All<br>3. All<br>wit<br>4. Fo<br>dis<br>5. An                                                                                                                         | dimer<br>dimer<br>h the v<br>ster +<br>crepar<br>y area | cale dr<br>nsions<br>nsions<br>work.<br>Partne<br>ncies. | rawings. Dimensions govern.<br>are in millimetres unless noted otherwise.<br>shall be verified on site before proceeding<br>ers shall be notified in writing of any<br>cated on this sheet are approximate and |                 |
|------------|---------------------------------------------|----|-----------------------------------------------------------------------------------------------------------------------------------------------------------------------------------|---------------------------------------------------------|----------------------------------------------------------|----------------------------------------------------------------------------------------------------------------------------------------------------------------------------------------------------------------|-----------------|
|            |                                             | -  |                                                                                                                                                                                   |                                                         | Site                                                     | cept Plan Envelope<br>Boundary<br>crete Structure                                                                                                                                                              |                 |
|            | BLOCK 2                                     |    |                                                                                                                                                                                   |                                                         | Chilc                                                    | dential<br>Icare                                                                                                                                                                                               |                 |
|            |                                             |    |                                                                                                                                                                                   |                                                         | Offic                                                    | e                                                                                                                                                                                                              |                 |
|            |                                             |    |                                                                                                                                                                                   |                                                         |                                                          |                                                                                                                                                                                                                |                 |
|            |                                             |    |                                                                                                                                                                                   |                                                         |                                                          |                                                                                                                                                                                                                |                 |
|            |                                             |    | 01<br>00<br>Rev.                                                                                                                                                                  |                                                         | )3/15<br>0/14<br>e                                       | SSD Application<br>Reason For Issue                                                                                                                                                                            | RP<br>RP<br>Chk |
|            |                                             |    | Key F                                                                                                                                                                             | Plan                                                    |                                                          | For Information                                                                                                                                                                                                |                 |
|            |                                             |    | Proje<br>Client                                                                                                                                                                   | 2<br>t F<br>L<br>T                                      | -rasers<br>20 - 10<br>-rasers<br>-11, 48                 | s Broadway<br>2 Broadway Sydney NSW 2000<br>8 Broadway<br>38 Kent Street Sydney NSW 2000<br>823 8800 F: 02 8823 8801                                                                                           | Y               |
|            |                                             |    | Architect<br><b>Foster + Partners</b><br>Riverside, 22 Hester Road<br>London SW11 4AN<br>T +44 (0)20 7738 0455<br>F +44 (0)20 7738 1107                                           |                                                         |                                                          |                                                                                                                                                                                                                |                 |
|            |                                             |    | Local Collaborating Architect<br><b>PTW Architect</b><br>Level 17, 9 Castlereagh St<br>Sydney NSW 2000 Australia<br>T +61 (0)2 92325877<br>F +61 (0)2 9221 4139<br>www.ptw.com.au |                                                         |                                                          |                                                                                                                                                                                                                |                 |
|            |                                             |    |                                                                                                                                                                                   |                                                         |                                                          |                                                                                                                                                                                                                |                 |
|            |                                             |    |                                                                                                                                                                                   |                                                         |                                                          |                                                                                                                                                                                                                |                 |
|            |                                             |    |                                                                                                                                                                                   |                                                         |                                                          |                                                                                                                                                                                                                |                 |
| N          | 5 1 m 0 0 0 0 0 0 0 0 0 0 0 0 0 0 0 0 0 0   |    | Le <sup>,</sup><br>FF                                                                                                                                                             |                                                         | •77.                                                     | - Plant                                                                                                                                                                                                        | Зу              |
| bing pleas | e refer to Landscape Architects information | n. | Numt                                                                                                                                                                              | ber                                                     |                                                          | 4 - 1774 01                                                                                                                                                                                                    | 1               |