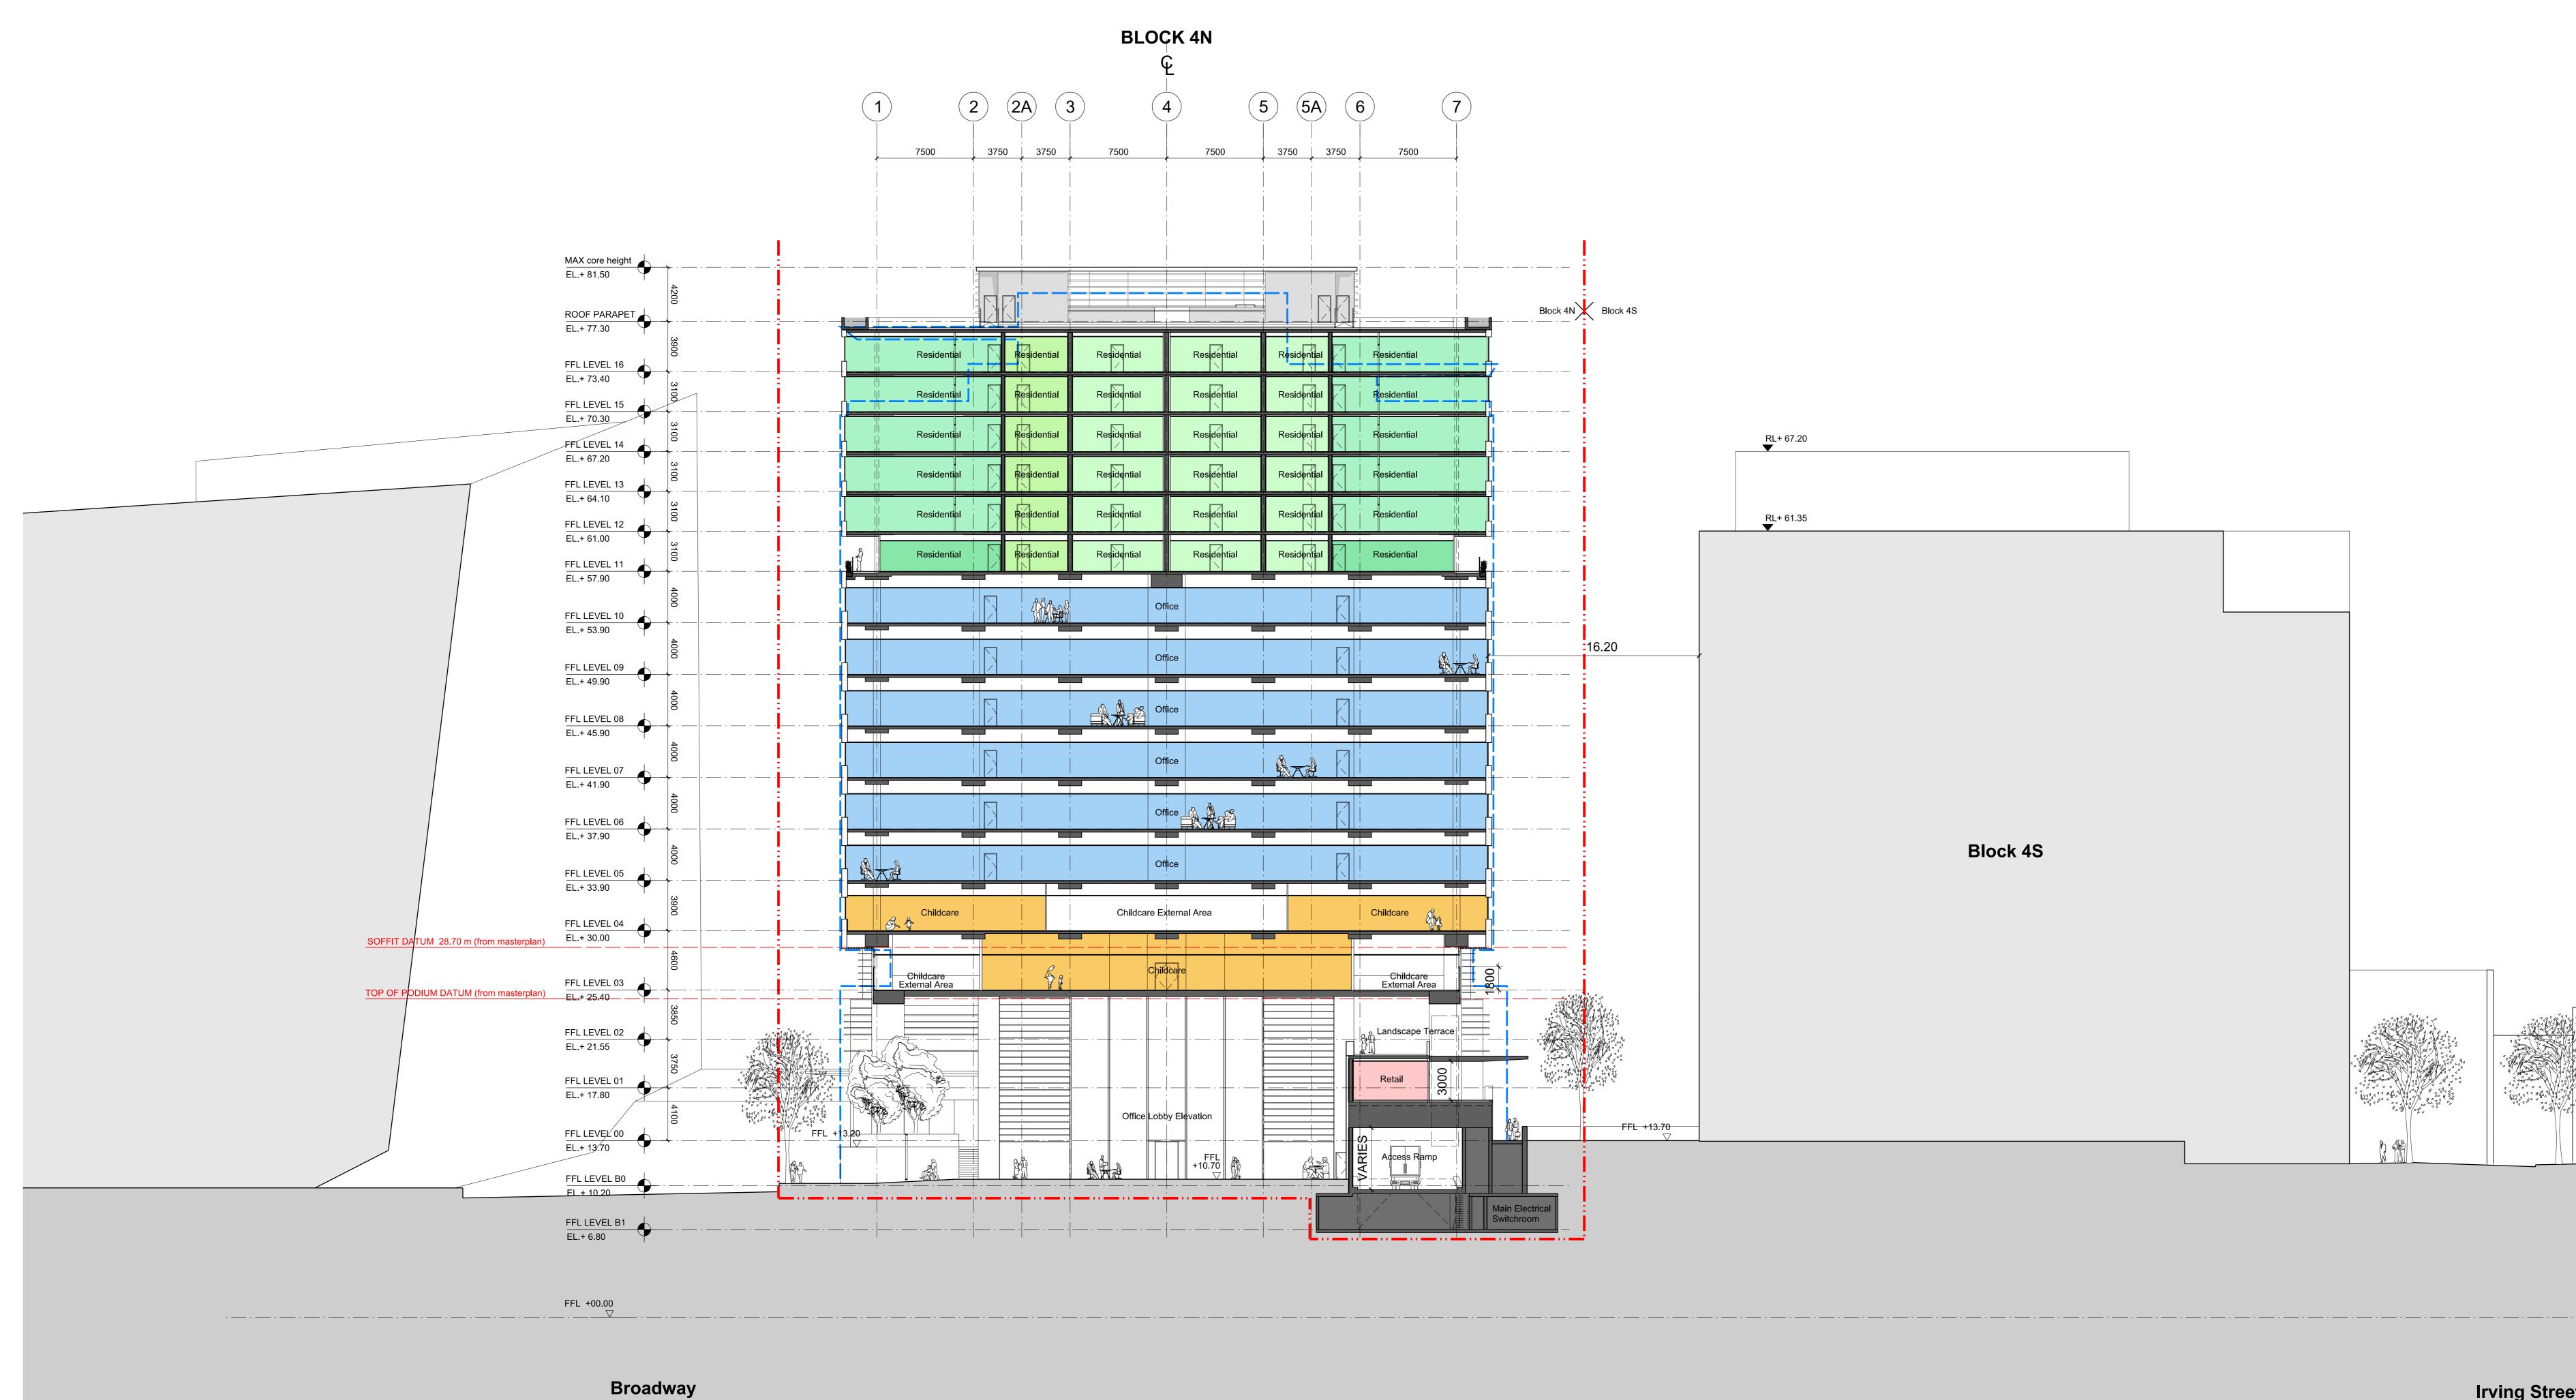

A0 sheet size

**01**<u>B4N Section 02</u> 1:200

|       | <ul><li>General Notes</li><li>1. Do not scale drawings. Dimensions govern.</li><li>2. All dimensions are in millimetres unless noted otherwing</li></ul>   | S.P.                   |
|-------|------------------------------------------------------------------------------------------------------------------------------------------------------------|------------------------|
|       | <ol> <li>All dimensions shall be verified on site before proceed<br/>with the work.</li> </ol>                                                             |                        |
|       | <ul><li>4. Foster + Partners shall be notified in writing of any discrepancies.</li><li>5. Any areas indicated on this sheet are approximate and</li></ul> | ł                      |
|       | 5. Any areas indicated on this sheet are approximate and indicative only.                                                                                  |                        |
|       | Кеу                                                                                                                                                        |                        |
|       | Concept Plan Envelope                                                                                                                                      |                        |
|       | Site Boundary     RP RP RP                                                                                                                                 | RP                     |
|       | RP RP ConcrettepStructure                                                                                                                                  | RP<br>RP               |
|       | 1-Bedroom Apartment                                                                                                                                        |                        |
|       | 1-Bedroom + Study Apartment     2-Bedroom Apartment                                                                                                        |                        |
|       | 2-Bedroom / Dual Key Apartment                                                                                                                             |                        |
|       | Retail                                                                                                                                                     |                        |
|       | Childcare                                                                                                                                                  |                        |
|       | Office                                                                                                                                                     |                        |
|       |                                                                                                                                                            |                        |
|       |                                                                                                                                                            |                        |
|       |                                                                                                                                                            |                        |
|       |                                                                                                                                                            |                        |
|       |                                                                                                                                                            |                        |
|       |                                                                                                                                                            |                        |
|       |                                                                                                                                                            |                        |
|       |                                                                                                                                                            |                        |
|       |                                                                                                                                                            |                        |
|       |                                                                                                                                                            |                        |
|       |                                                                                                                                                            |                        |
|       |                                                                                                                                                            |                        |
|       |                                                                                                                                                            |                        |
|       |                                                                                                                                                            |                        |
|       | 01 13/03/15 PPR Submission                                                                                                                                 | RP                     |
|       | 00     15/10/14     SSD Application       Rev.     Date     Reason For Issue                                                                               | RP<br>Chk              |
|       | For information                                                                                                                                            | Clik                   |
|       | Key Plan                                                                                                                                                   |                        |
|       |                                                                                                                                                            |                        |
|       |                                                                                                                                                            |                        |
|       |                                                                                                                                                            |                        |
|       |                                                                                                                                                            | 7/                     |
|       |                                                                                                                                                            |                        |
|       |                                                                                                                                                            |                        |
|       | FRASERS PROPE                                                                                                                                              | :RTY                   |
|       | Project Frasers Broadway<br>20 - 102 Broadway Sydney NSW 2000                                                                                              |                        |
|       | Client Frasers Broadway<br>L11, 488 Kent Street Sydney NSW 2000                                                                                            |                        |
| 4     | L11, 488 Kent Street Sydney NSW 2000<br>T: 02 8823 8800 F: 02 8823 8801                                                                                    |                        |
|       | Architect                                                                                                                                                  |                        |
|       | <b>Foster + Partne</b>                                                                                                                                     | ers                    |
|       | Riverside, 22 Hester Road<br>London SW11 4AN                                                                                                               |                        |
|       | T +44 (0)20 7738 0455<br>F +44 (0)20 7738 1107                                                                                                             |                        |
|       | Local Collaborating Architect                                                                                                                              |                        |
|       |                                                                                                                                                            | t o                    |
|       | PTW Architec<br>Level 17, 9 Castlereagh St<br>Sydney, NSW 2000 Australia                                                                                   | ιδ                     |
|       | Sydney NSW 2000 Australia<br>T +61 (0)2 92325877<br>F +61 (0)2 9221 4139                                                                                   |                        |
|       | www.ptw.com.au                                                                                                                                             |                        |
|       |                                                                                                                                                            |                        |
|       |                                                                                                                                                            |                        |
|       |                                                                                                                                                            |                        |
|       |                                                                                                                                                            |                        |
|       |                                                                                                                                                            |                        |
|       |                                                                                                                                                            |                        |
|       |                                                                                                                                                            |                        |
| 4 8 m |                                                                                                                                                            |                        |
|       |                                                                                                                                                            |                        |
|       |                                                                                                                                                            |                        |
|       |                                                                                                                                                            |                        |
|       |                                                                                                                                                            |                        |
|       |                                                                                                                                                            |                        |
|       | Block 4N                                                                                                                                                   |                        |
|       | Section 02                                                                                                                                                 |                        |
|       | North-South Section                                                                                                                                        |                        |
|       | through Office/ Residential         Project No.       Scale @ A0         Date                                                                              | Drawn D.               |
|       |                                                                                                                                                            | Drawn By<br>J <b>B</b> |
|       |                                                                                                                                                            |                        |
|       |                                                                                                                                                            | Revision               |