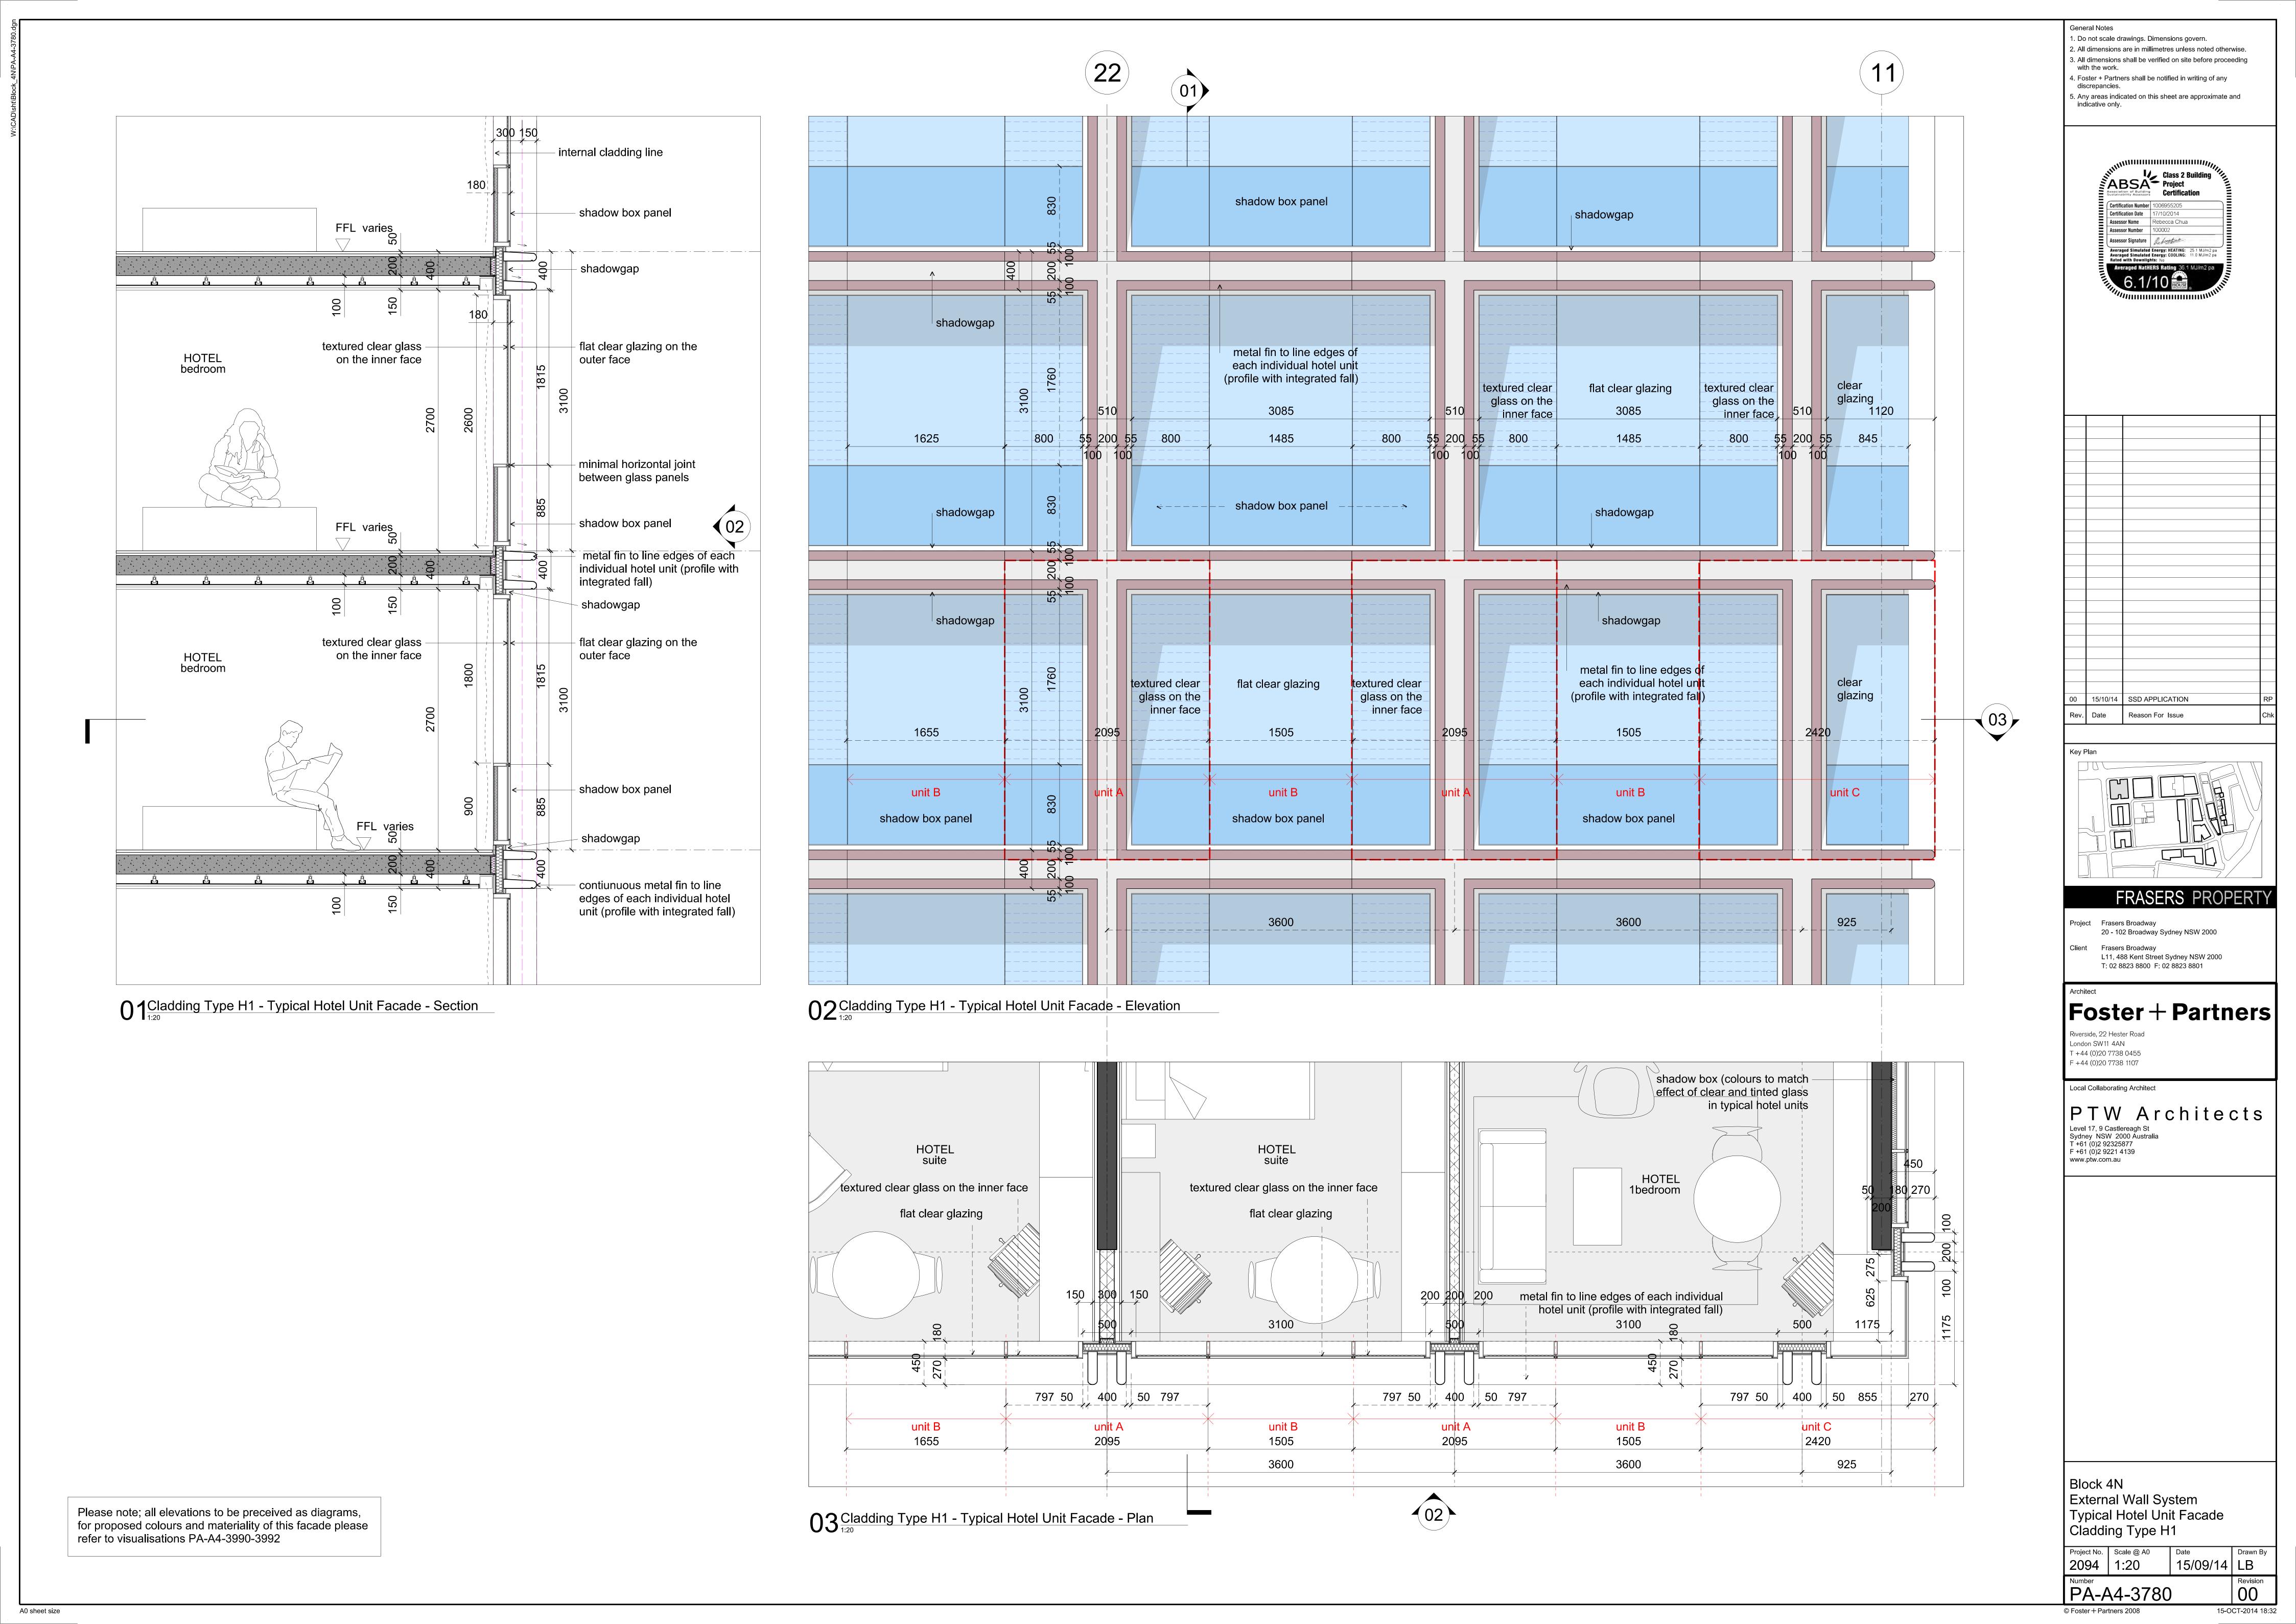

A0 sheet size

PA-A4-3776 00 © Foster + Partners 2008 15-OCT-201







FRASERS PROPERTY

© Foster + Partners 2008





tinted fixed glazing

© Foster + Partners 2008



A0 sheet size



PTW Architects

PA-A4-3782

© Foster + Partners 2008

15-OCT-2014 18:33









General Notes 1. Do not scale drawings. Dimensions govern. 2. All dimensions are in millimetres unless noted otherwise. All dimensions shall be verified on site before proceeding with the work.

 Foster + Partners shall be notified in writing of any discrepancies. Any areas indicated on this sheet are approximate and indicative only.

Assessor Name Assessor Number Assessor Signature Reference

15/10/14 SSD Application Reason For Issue For information

FRASERS PROPERTY

Project Frasers Broadway 20 - 102 Broadway Sydney NSW 2000

Client Frasers Broadway
L11, 488 Kent Street Sydney NSW 2000
T: 02 8823 8800 F: 02 8823 8801

Foster + Partners Ri