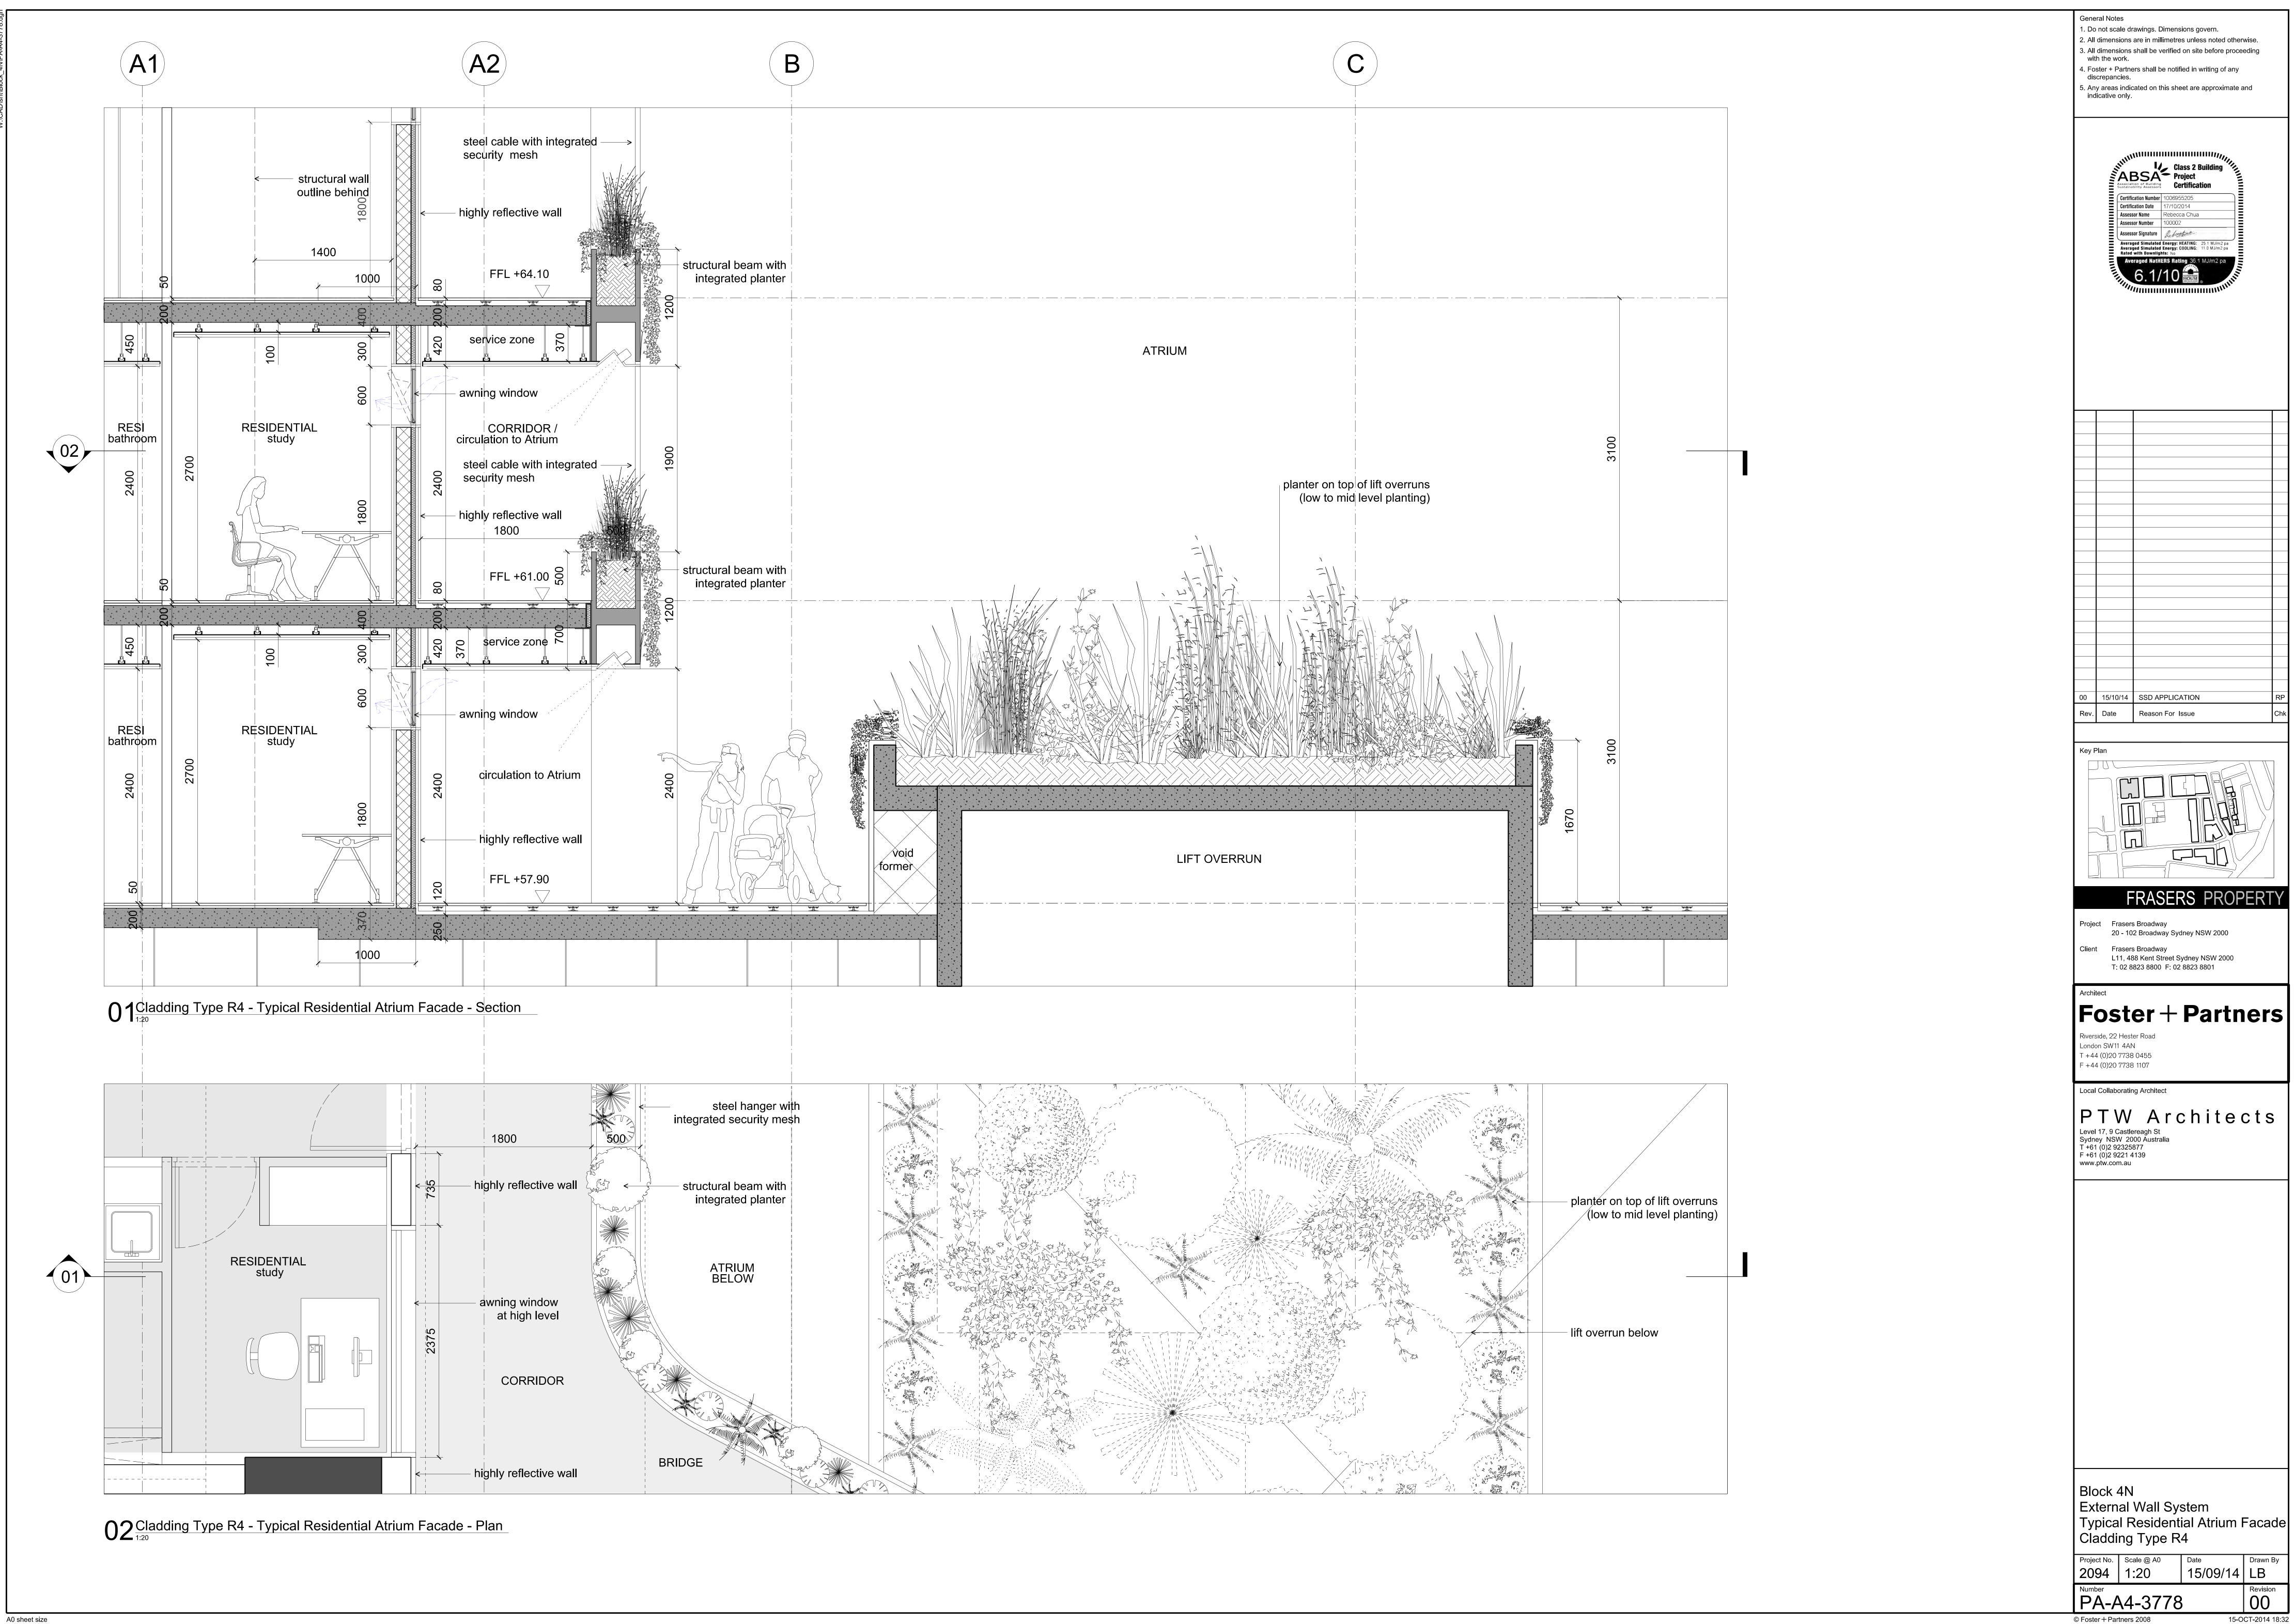

A0 sheet size

PA-A4-3776 00 © Foster + Partners 2008 15-OCT-201







FRASERS PROPERTY

© Foster + Partners 2008





tinted fixed glazing

© Foster + Partners 2008



A0 sheet size



PTW Architects

PA-A4-3782

© Foster + Partners 2008

15-OCT-2014 18:33









General Notes 1. Do not scale drawings. Dimensions govern. 2. All dimensions are in millimetres unless noted otherwise. All dimensions shall be verified on site before proceeding with the work.

 Foster + Partners shall be notified in writing of any discrepancies. Any areas indicated on this sheet are approximate and indicative only.

Assessor Name Assessor Number Assessor Signature Reference

15/10/14 SSD Application Reason For Issue For information

FRASERS PROPERTY

Project Frasers Broadway 20 - 102 Broadway Sydney NSW 2000

Client Frasers Broadway
L11, 488 Kent Street Sydney NSW 2000
T: 02