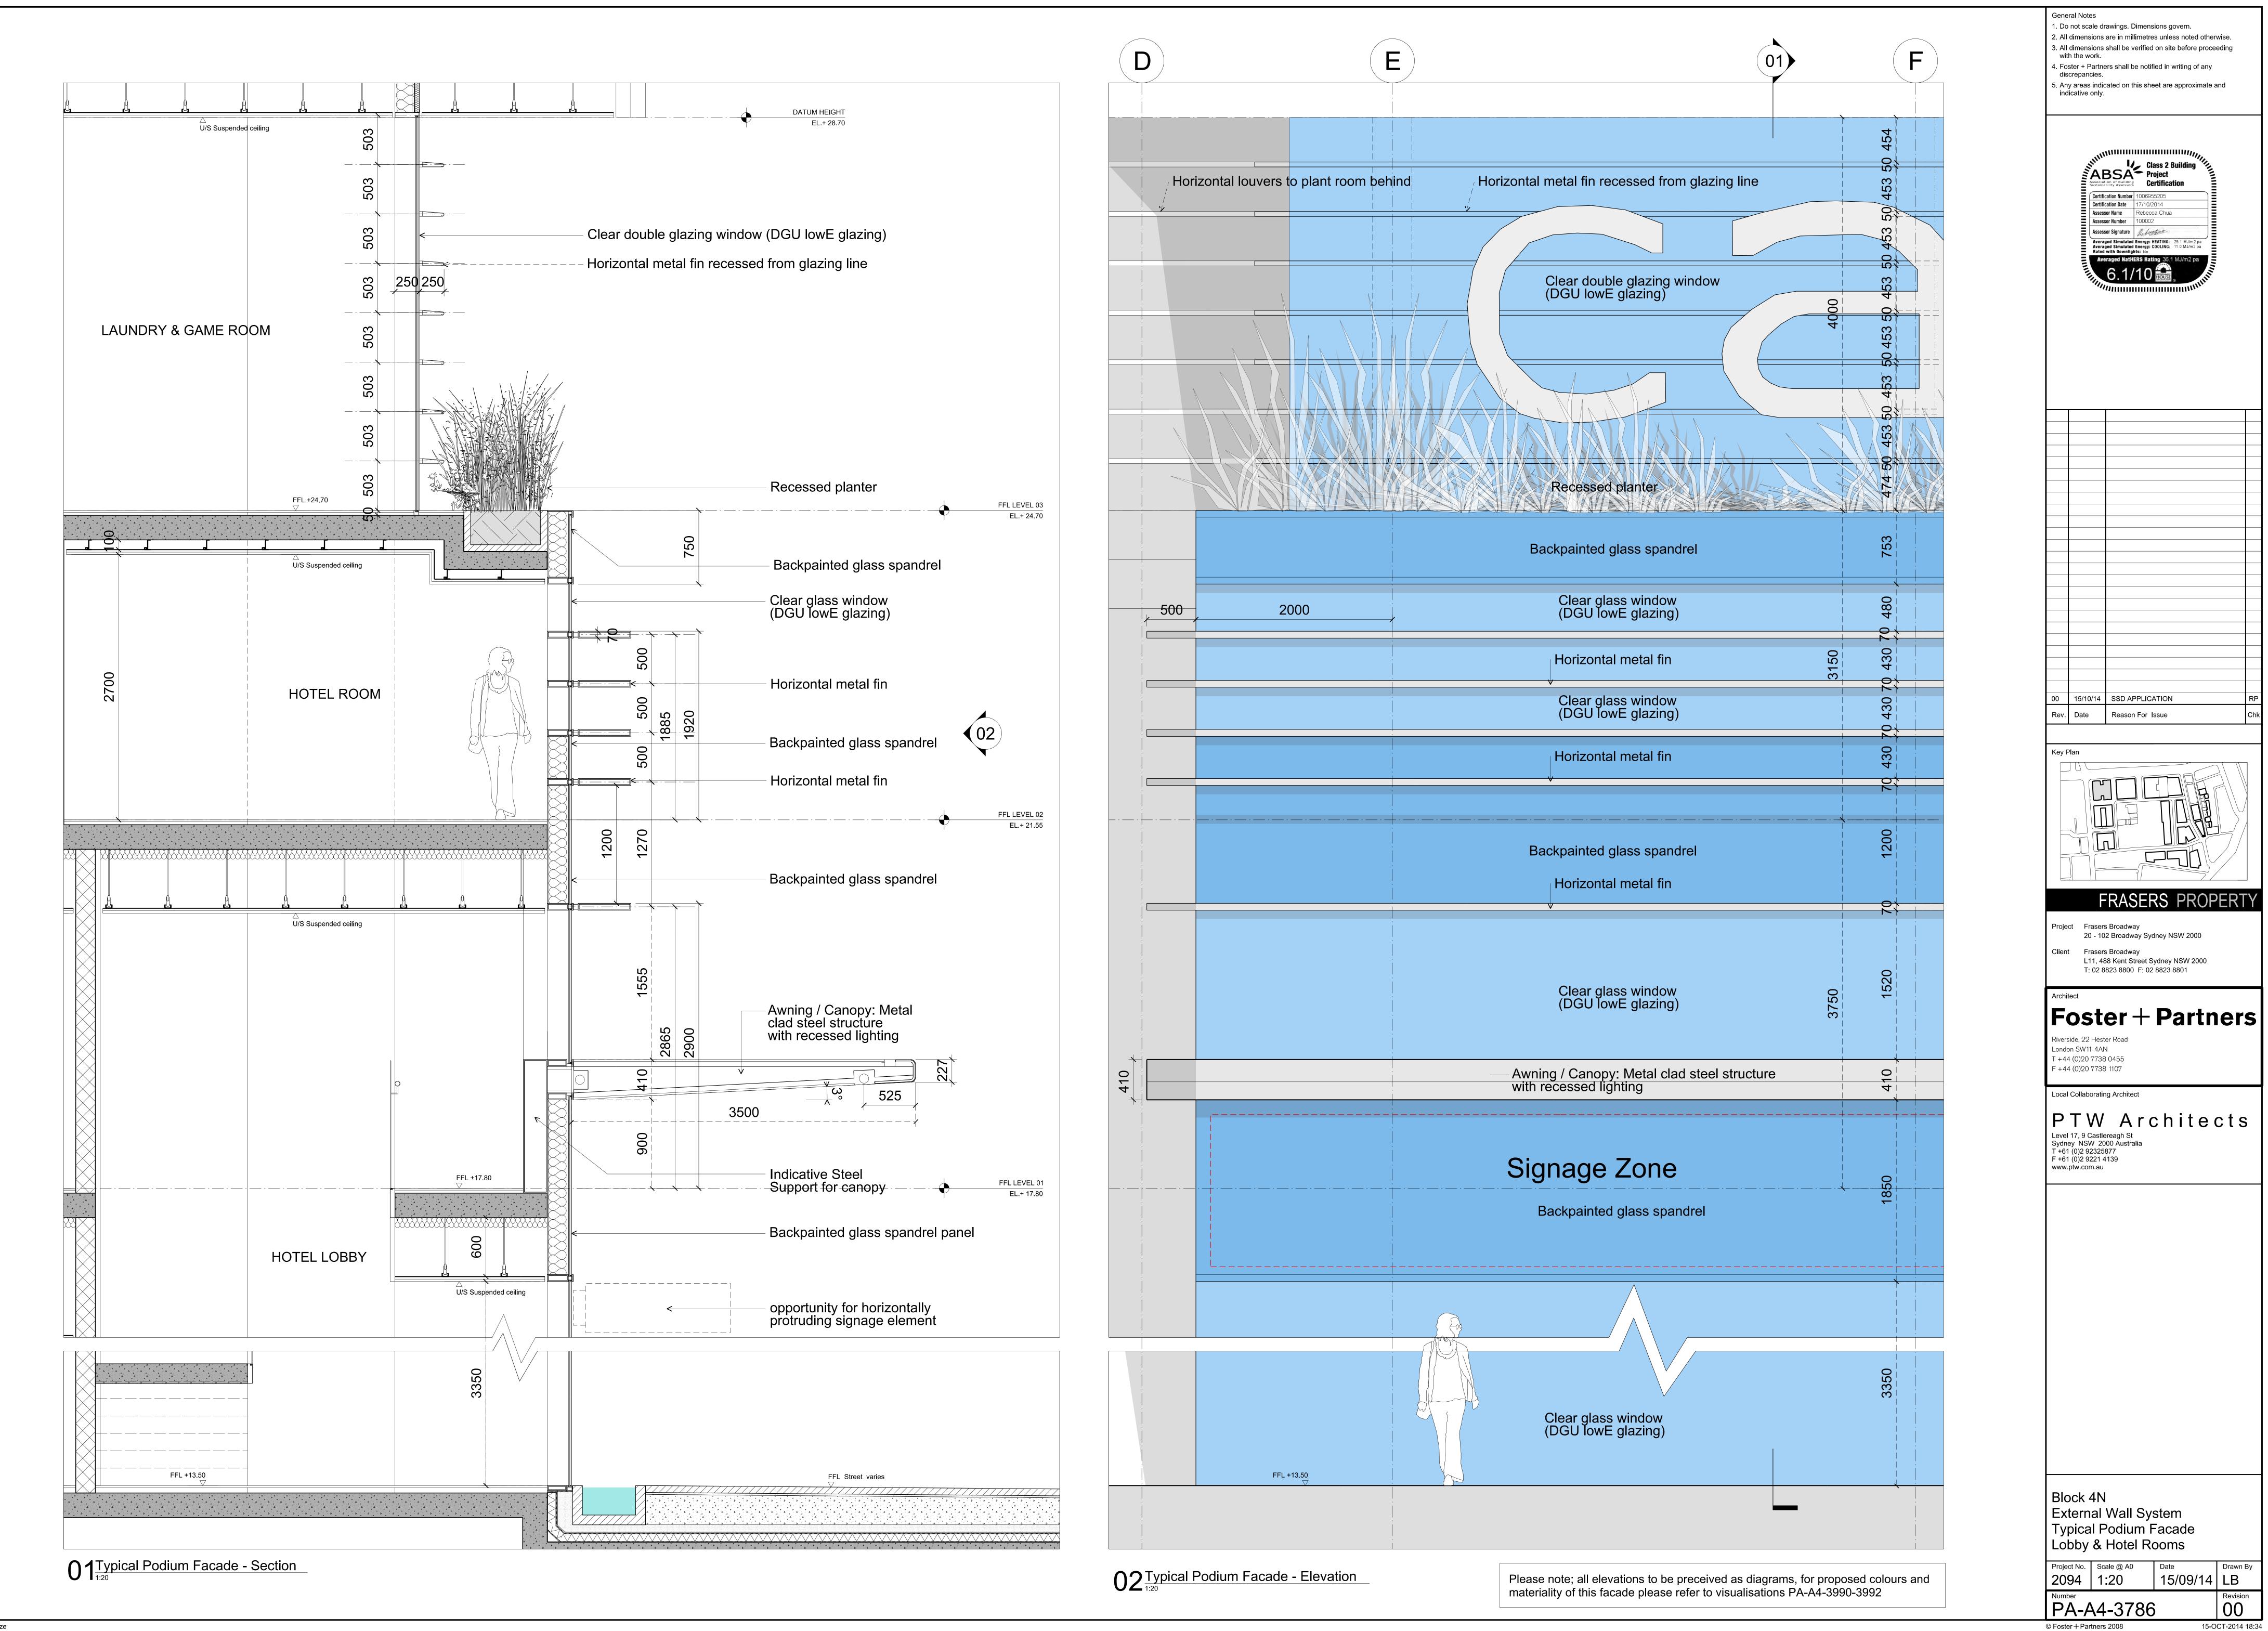

A0 sheet size

PA-A4-3776 00 © Foster + Partners 2008 15-OCT-201

FRASERS PROPERTY

© Foster + Partners 2008

tinted fixed glazing

© Foster + Partners 2008

A0 sheet size

PTW Architects

PA-A4-3782

© Foster + Partners 2008

15-OCT-2014 18:33

General Notes 1. Do not scale drawings. Dimensions govern. 2. All dimensions are in millimetres unless noted otherwise. All dimensions shall be verified on site before proceeding with the work.

 Foster + Partners shall be notified in writing of any discrepancies. Any areas indicated on this sheet are approximate and indicative only.

Assessor Name Assessor Number Assessor Signature Reference

15/10/14 SSD Application Reason For Issue For information

FRASERS PROPERTY

Project Frasers Broadway 20 - 102 Broadway Sydney NSW 2000

Client Frasers Broadway
L11, 488 Kent Street Sydney NSW 2000
T: 02 8823 8800 F: 02 8823 8801

Foster + Partners Riverside, 22 Hester Road London SW11 4AN

T +44 (0)20 7738 0455 F +44 (0)20 7738 1107

Local Collaborating Architect

PTW Architects Level 17, 9 Castlereagh St Sydney NSW 2000 Australia T +61 (0)2 92325877 F +61 (0)2 9221 4139 www.ptw.com.au

Block 4N Broadway Corner View Visualisation

15-OCT-2014 21:49

© Foster + Partners 2008

A0 sheet size