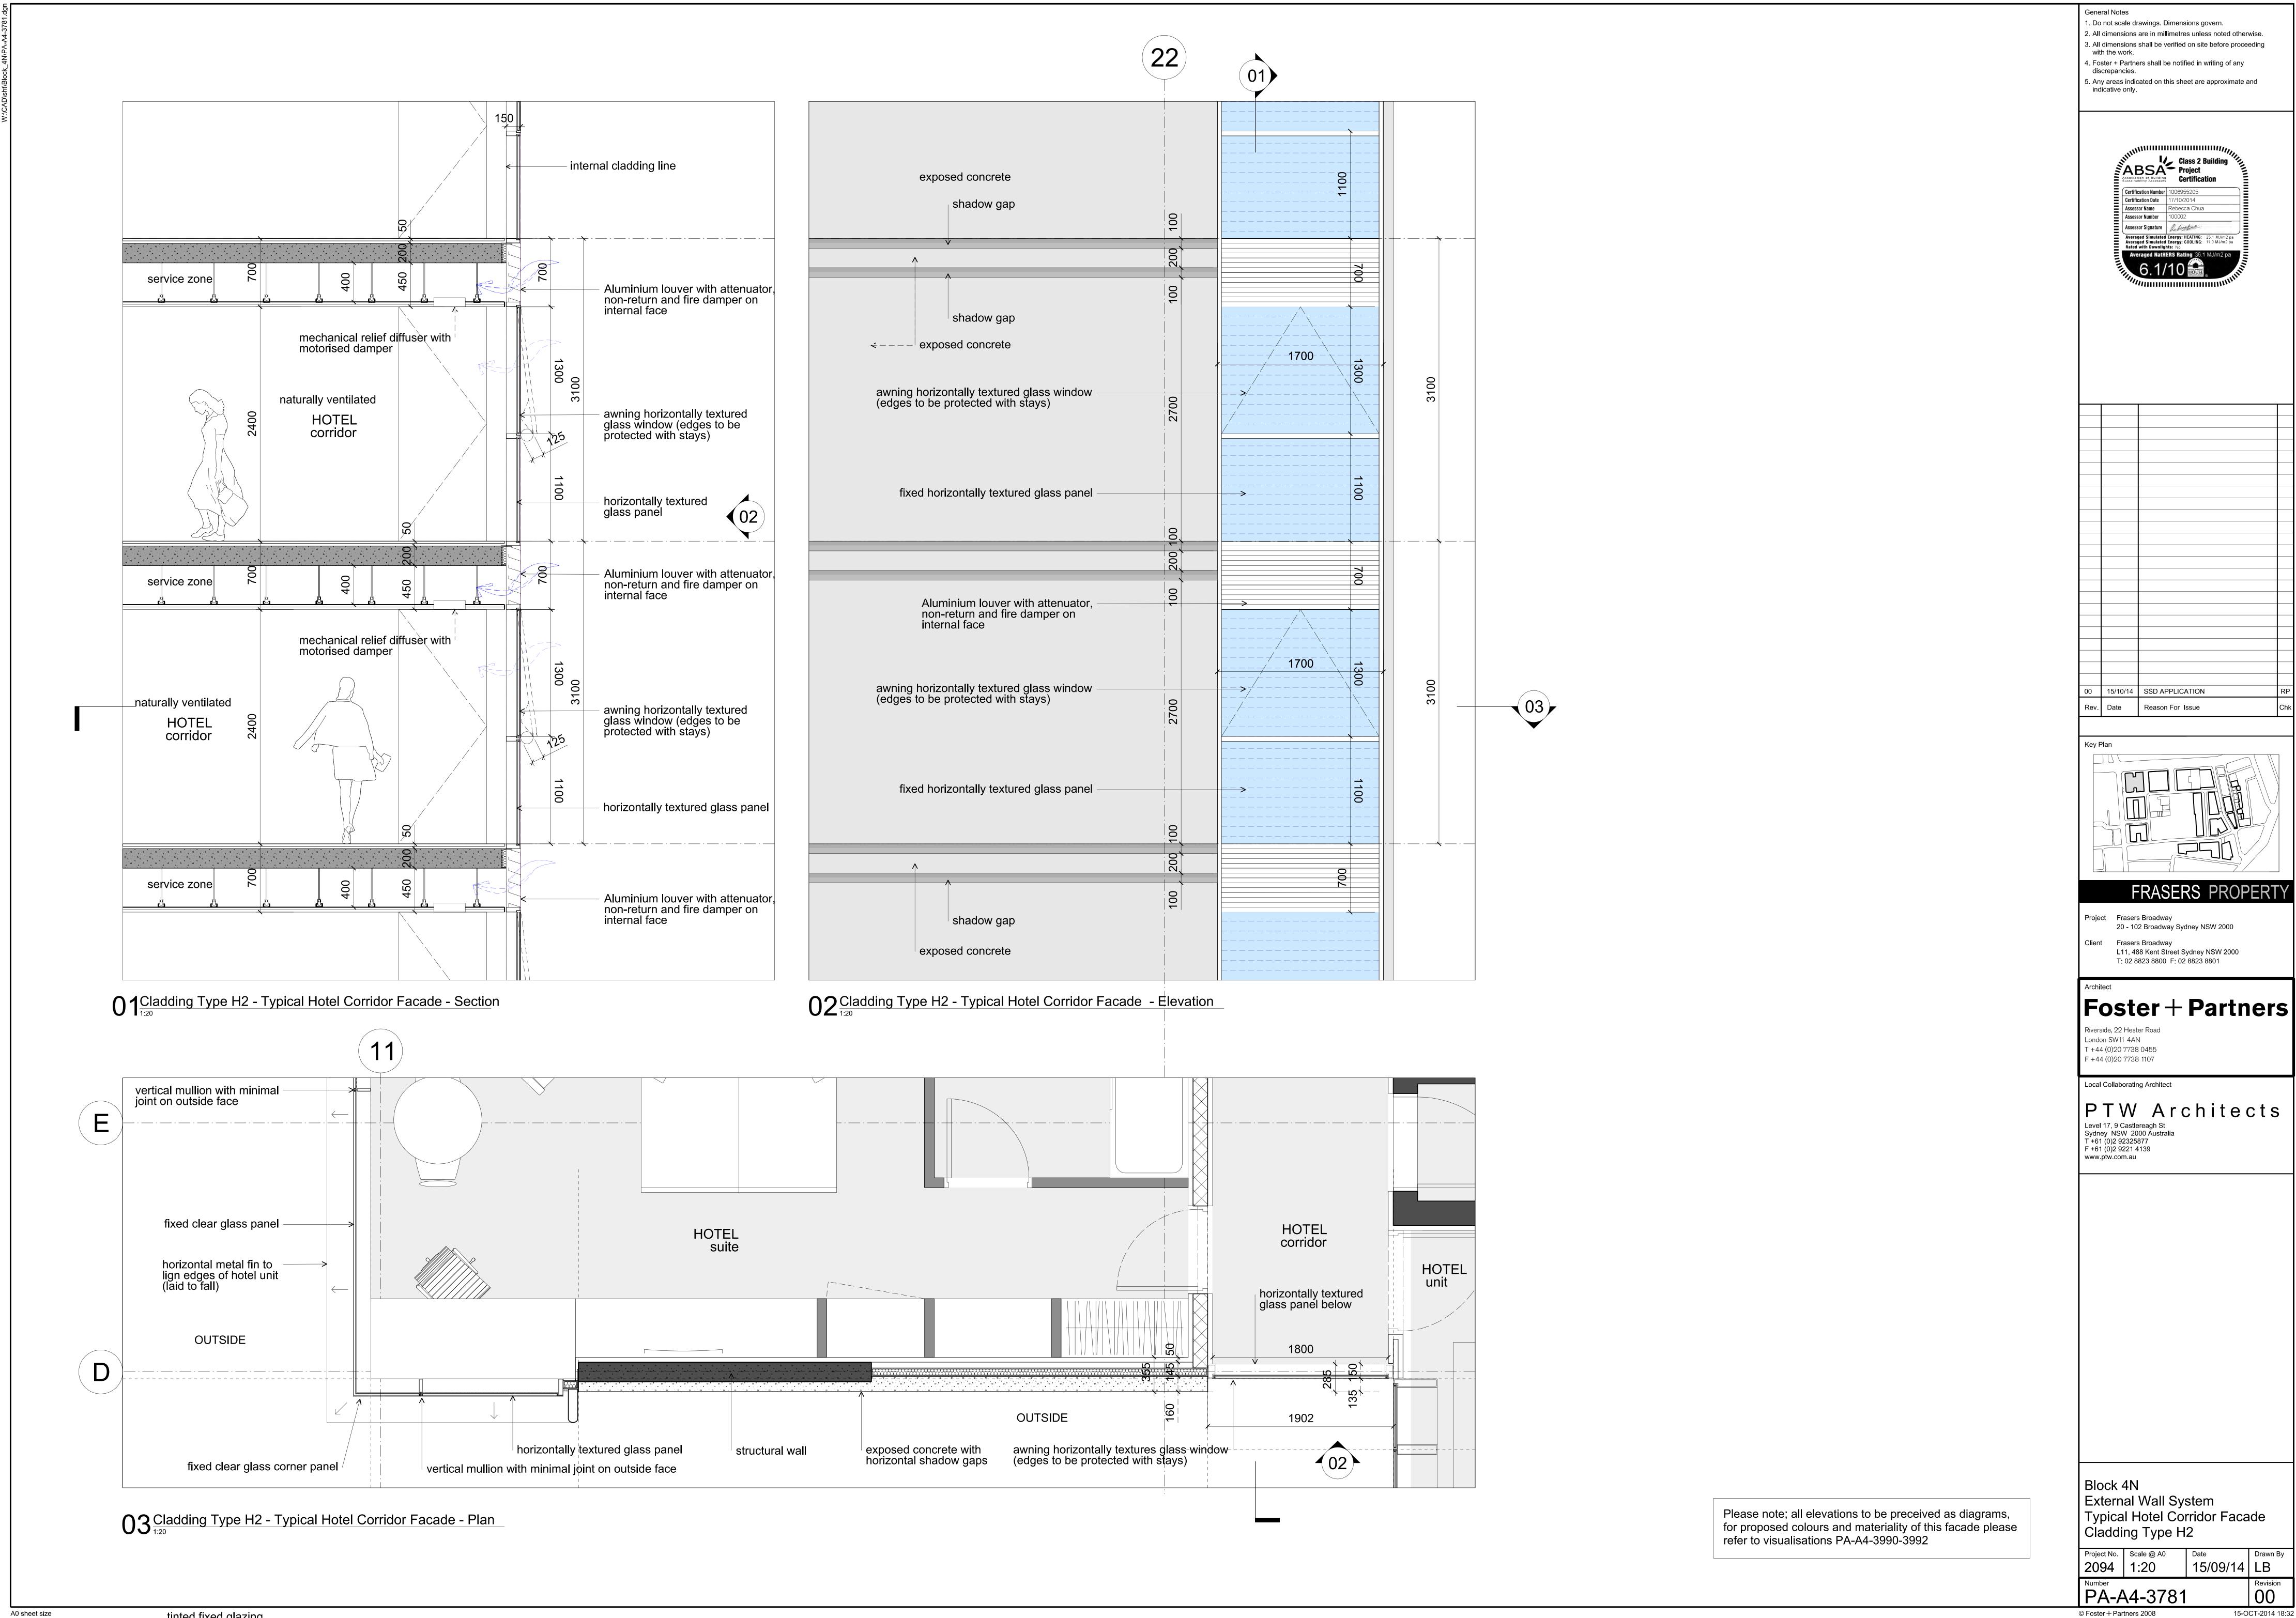

A0 sheet size

PA-A4-3776 00 © Foster + Partners 2008 15-OCT-201







FRASERS PROPERTY

© Foster + Partners 2008





tinted fixed glazing

© Foster + Partners 2008



A0 sheet size



PTW Architects

PA-A4-3782

© Foster + Partners 2008

15-OCT-2014 18:33









General Notes 1. Do not scale drawings. Dimensions govern. 2. All dimensions are in millimetres unless noted otherwise. All dimensions shall be verified on site before proceeding with the work.

 Foster + Partners shall be notified in writing of any discrepancies. Any areas indicated on this sheet are approximate and indicative only.

Assessor Name Assessor Number Assessor Signature Reference

15/10/14 SSD Application Reason For Issue For information

FRASERS PROPERTY

Project Frasers Broadway 20 - 102 Broadway Sydney NSW 2000

Client Frasers Broadway
L11, 488 Kent Street Sydney NSW 2000
T: 02 8823 8800 F: 02 8823 8801

Foster + Partners Rive