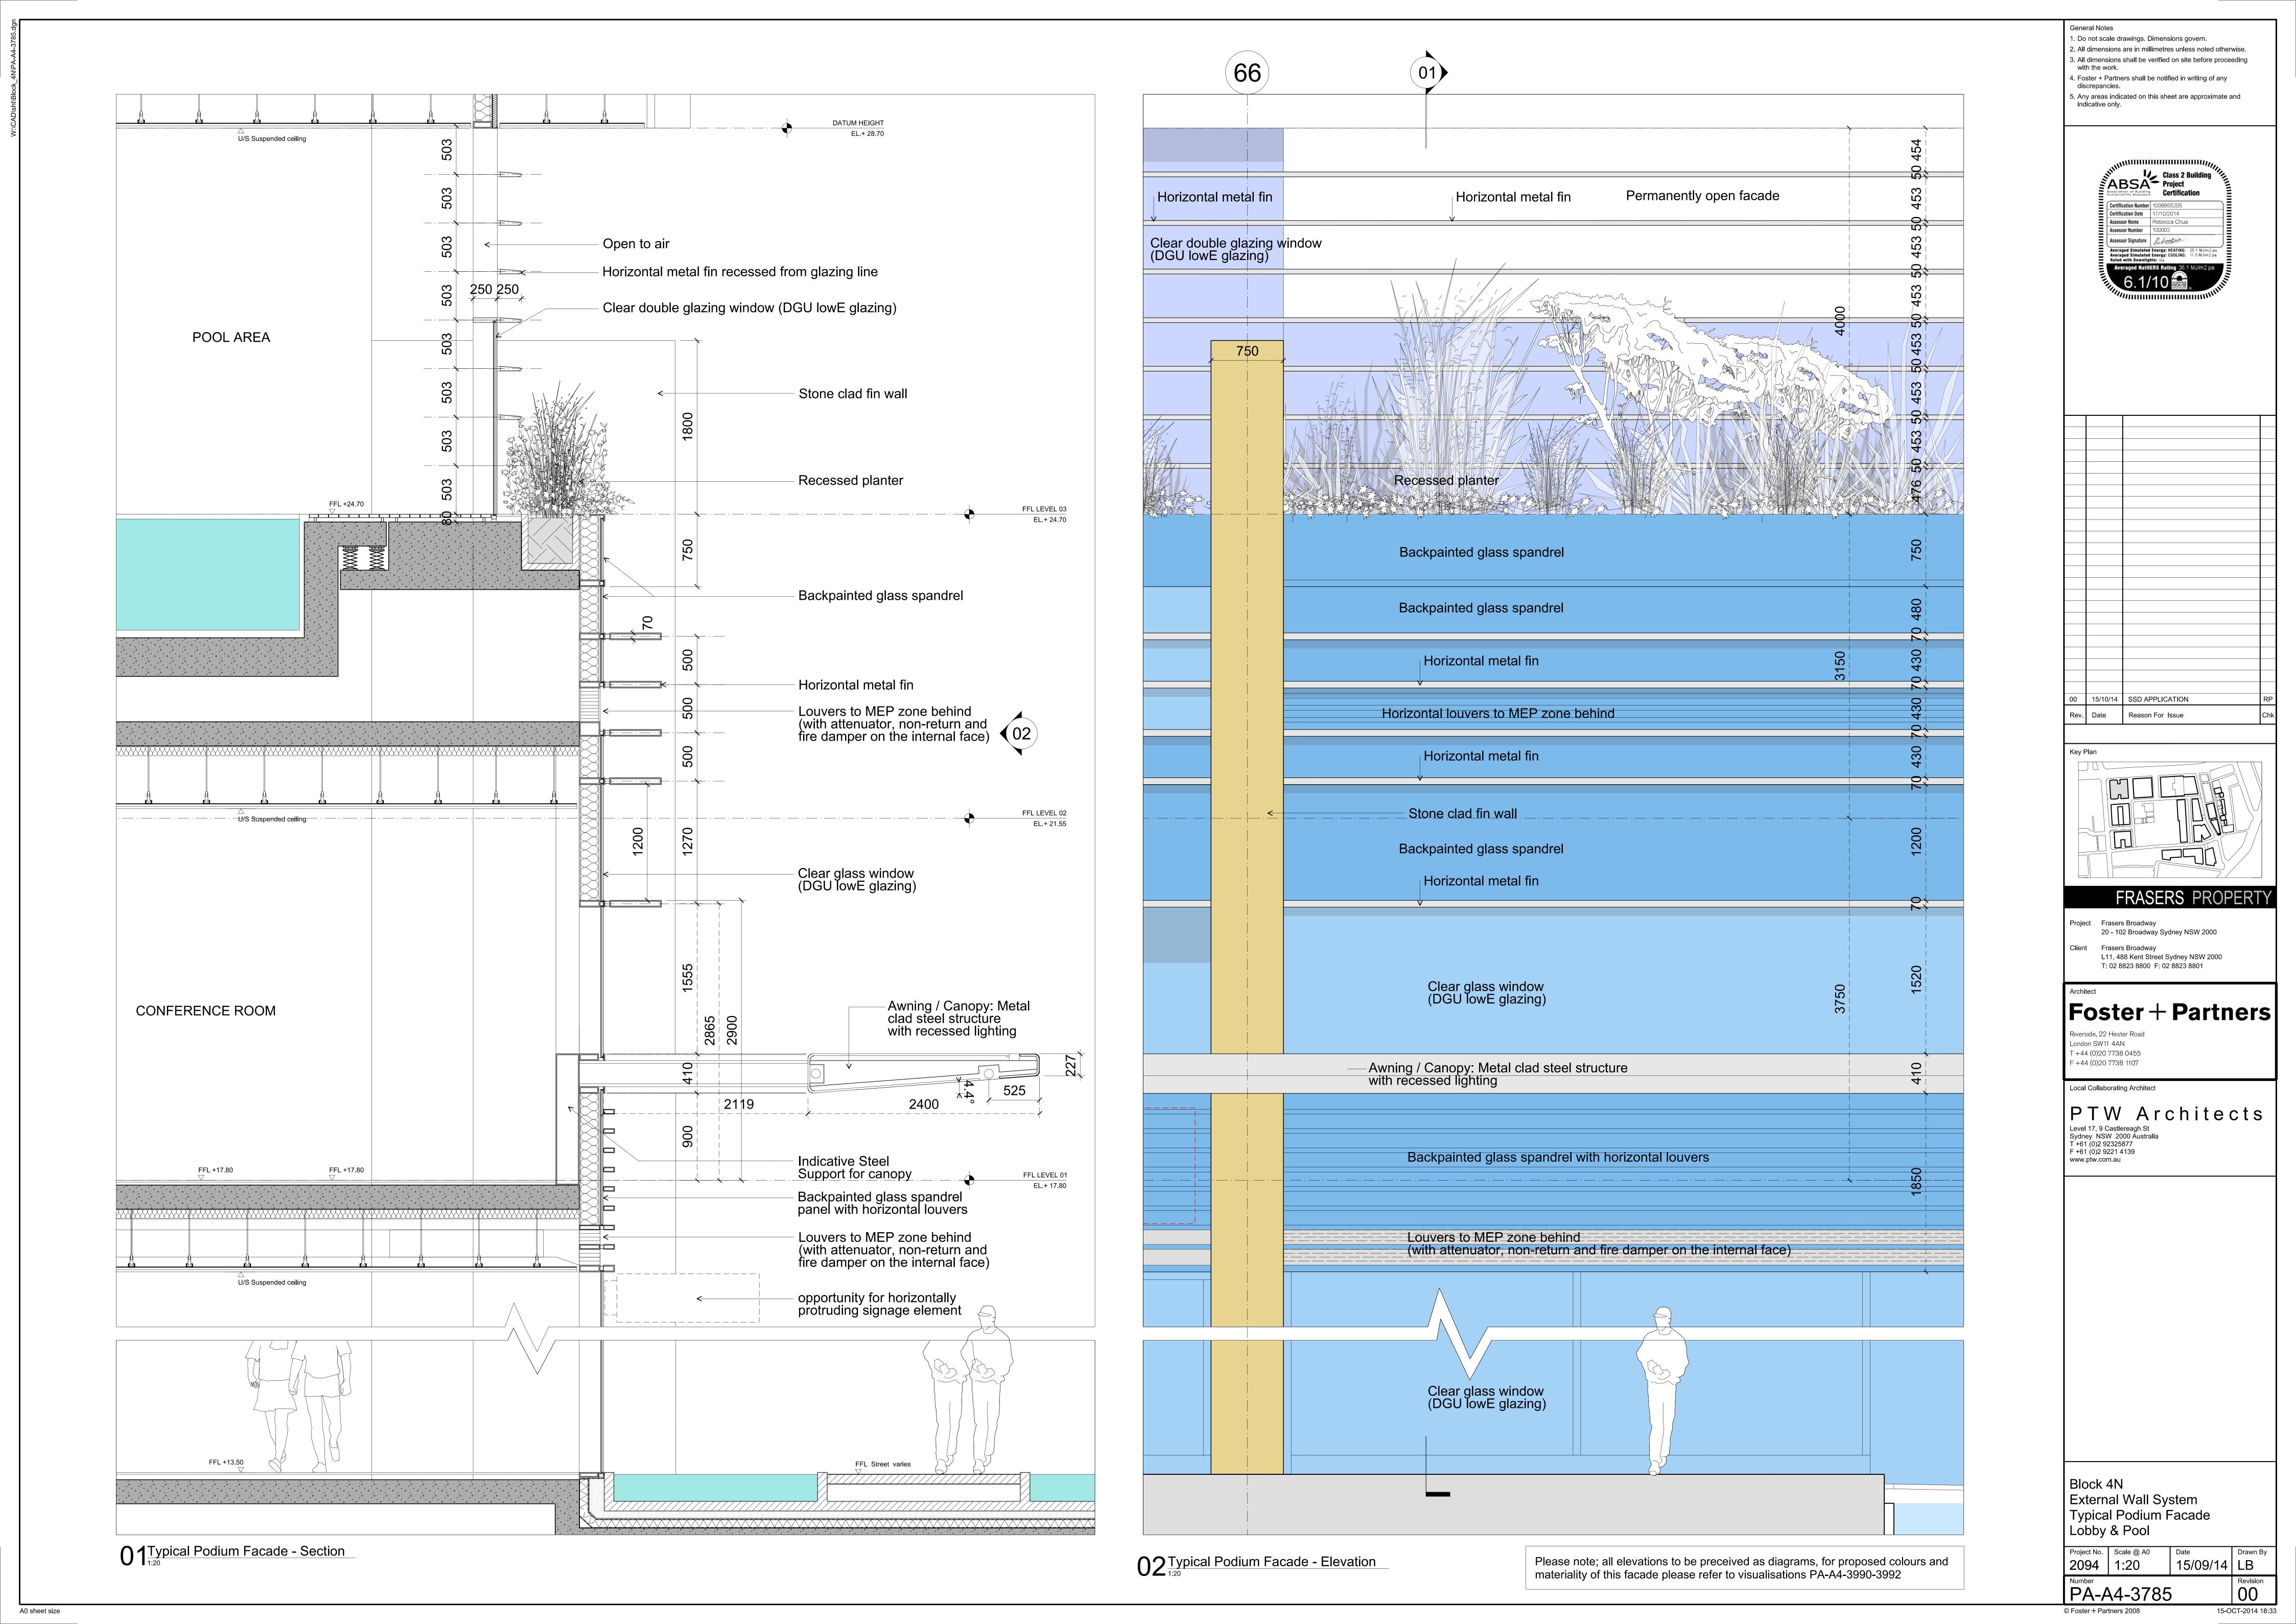

A0 sheet size

PA-A4-3776 00 © Foster + Partners 2008 15-OCT-201

FRASERS PROPERTY

© Foster + Partners 2008

tinted fixed glazing

© Foster + Partners 2008

A0 sheet size

PTW Architects

PA-A4-3782

© Foster + Partners 2008

15-OCT-2014 18:33

General Notes 1. Do not scale drawings. Dimensions govern. 2. All dimensions are in millimetres unless noted otherwise. All dimensions shall be verified on site before proceeding with the work.

 Foster + Partners shall be notified in writing of any discrepancies. Any areas indicated on this sheet are approximate and indicative only.

Assessor Name Assessor Number Assessor Signature Reference

15/10/14 SSD Application Reason For Issue For information

FRASERS PROPERTY

Project Frasers Broadway 20 - 102 Broadway Sydney NSW 2000

Client Frasers Broadway
L11, 488 Kent Street Sydney NSW 2000
T: 02 8823 8800 F: 02 8823 8801

Foster + Partners Riverside, 22 Hester Road London SW11 4AN

T +44 (0)20 7738 0455 F +44 (0)20 7738 1107

Local Collaborating Architect

PTW Architects Level 17, 9 Castlereagh St Sydney NSW 2000 Australia T +61 (0)2 92325877 F +61 (0)2 9221 4139 www.ptw.com.au

Block 4N Broadway Corner View Visualisation

15-OCT-2014 21:49

© Foster + Partners 2008

A0 sheet size