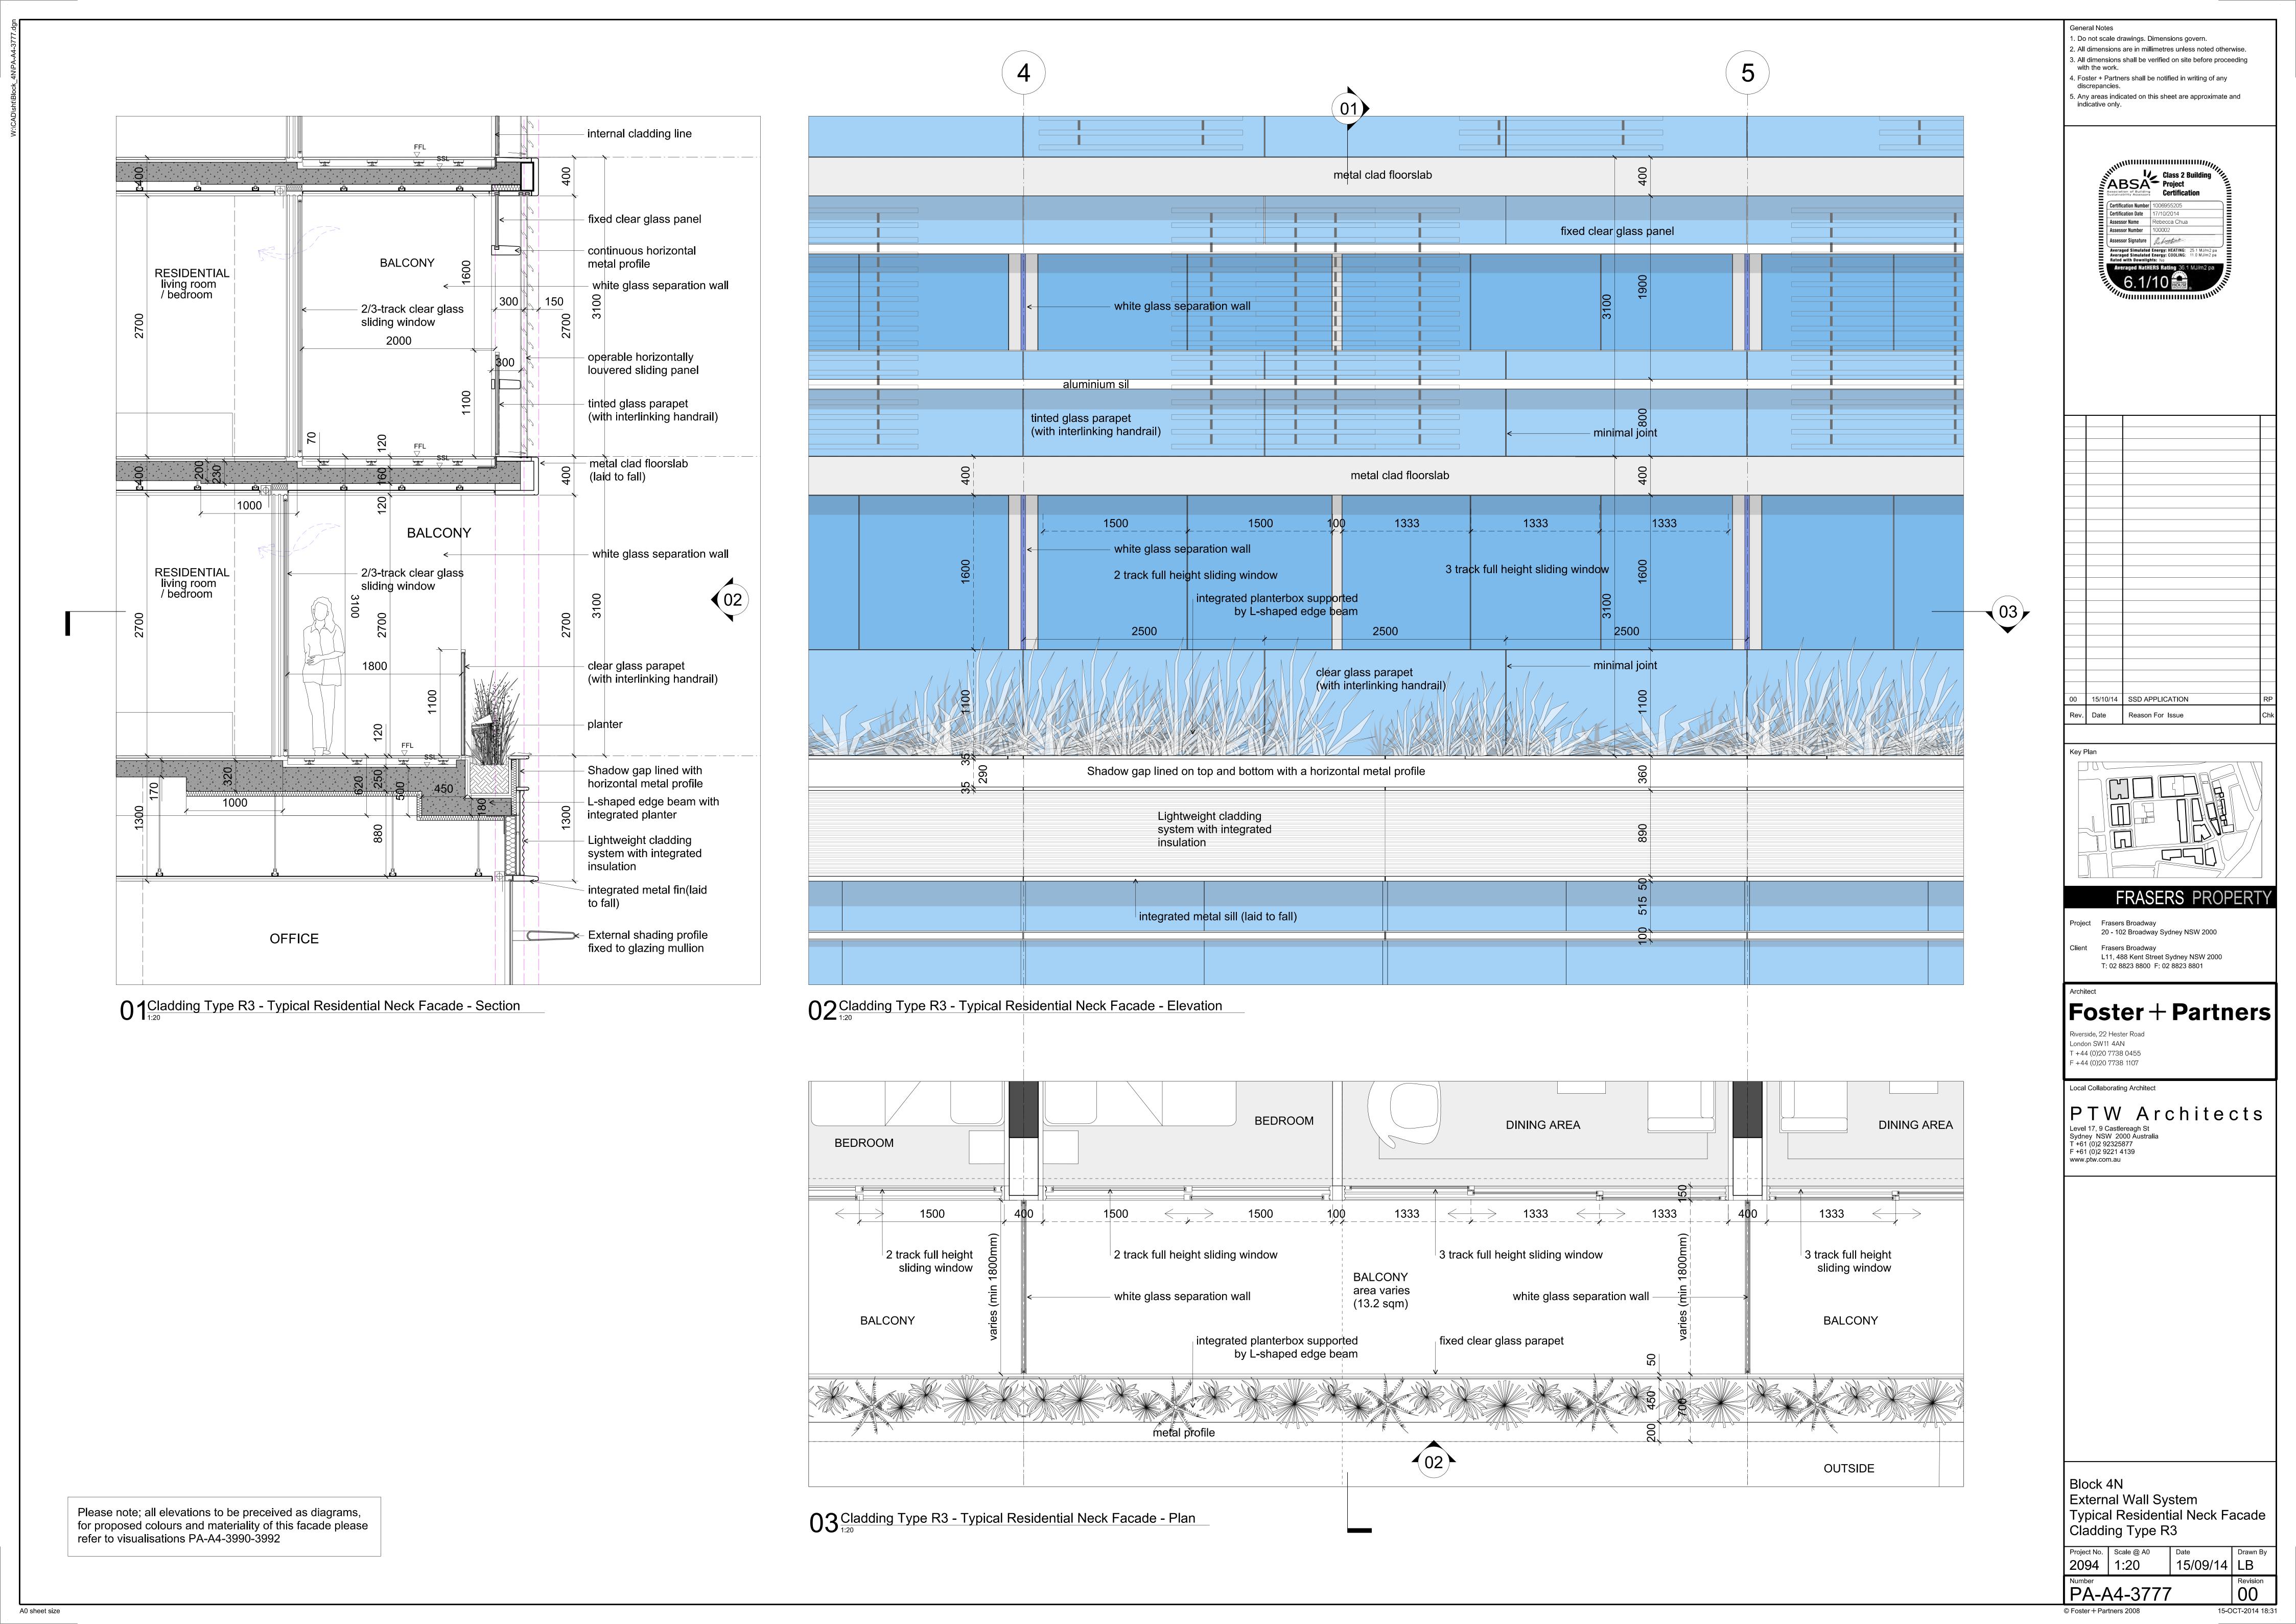

A0 sheet size

PA-A4-3776 00 © Foster + Partners 2008 15-OCT-201







FRASERS PROPERTY

© Foster + Partners 2008





tinted fixed glazing

© Foster + Partners 2008



A0 sheet size



PTW Architects

PA-A4-3782

© Foster + Partners 2008

15-OCT-2014 18:33









General Notes 1. Do not scale drawings. Dimensions govern. 2. All dimensions are in millimetres unless noted otherwise. All dimensions shall be verified on site before proceeding with the work.

 Foster + Partners shall be notified in writing of any discrepancies. Any areas indicated on this sheet are approximate and indicative only.

Assessor Name Assessor Number Assessor Signature Reference

15/10/14 SSD Application Reason For Issue For information

FRASERS PROPERTY

Project Frasers Broadway 20 - 102 Broadway Sydney NSW 2000

Client Frasers Broadway
L11, 488 Kent Street Sydney NSW 2000
T: