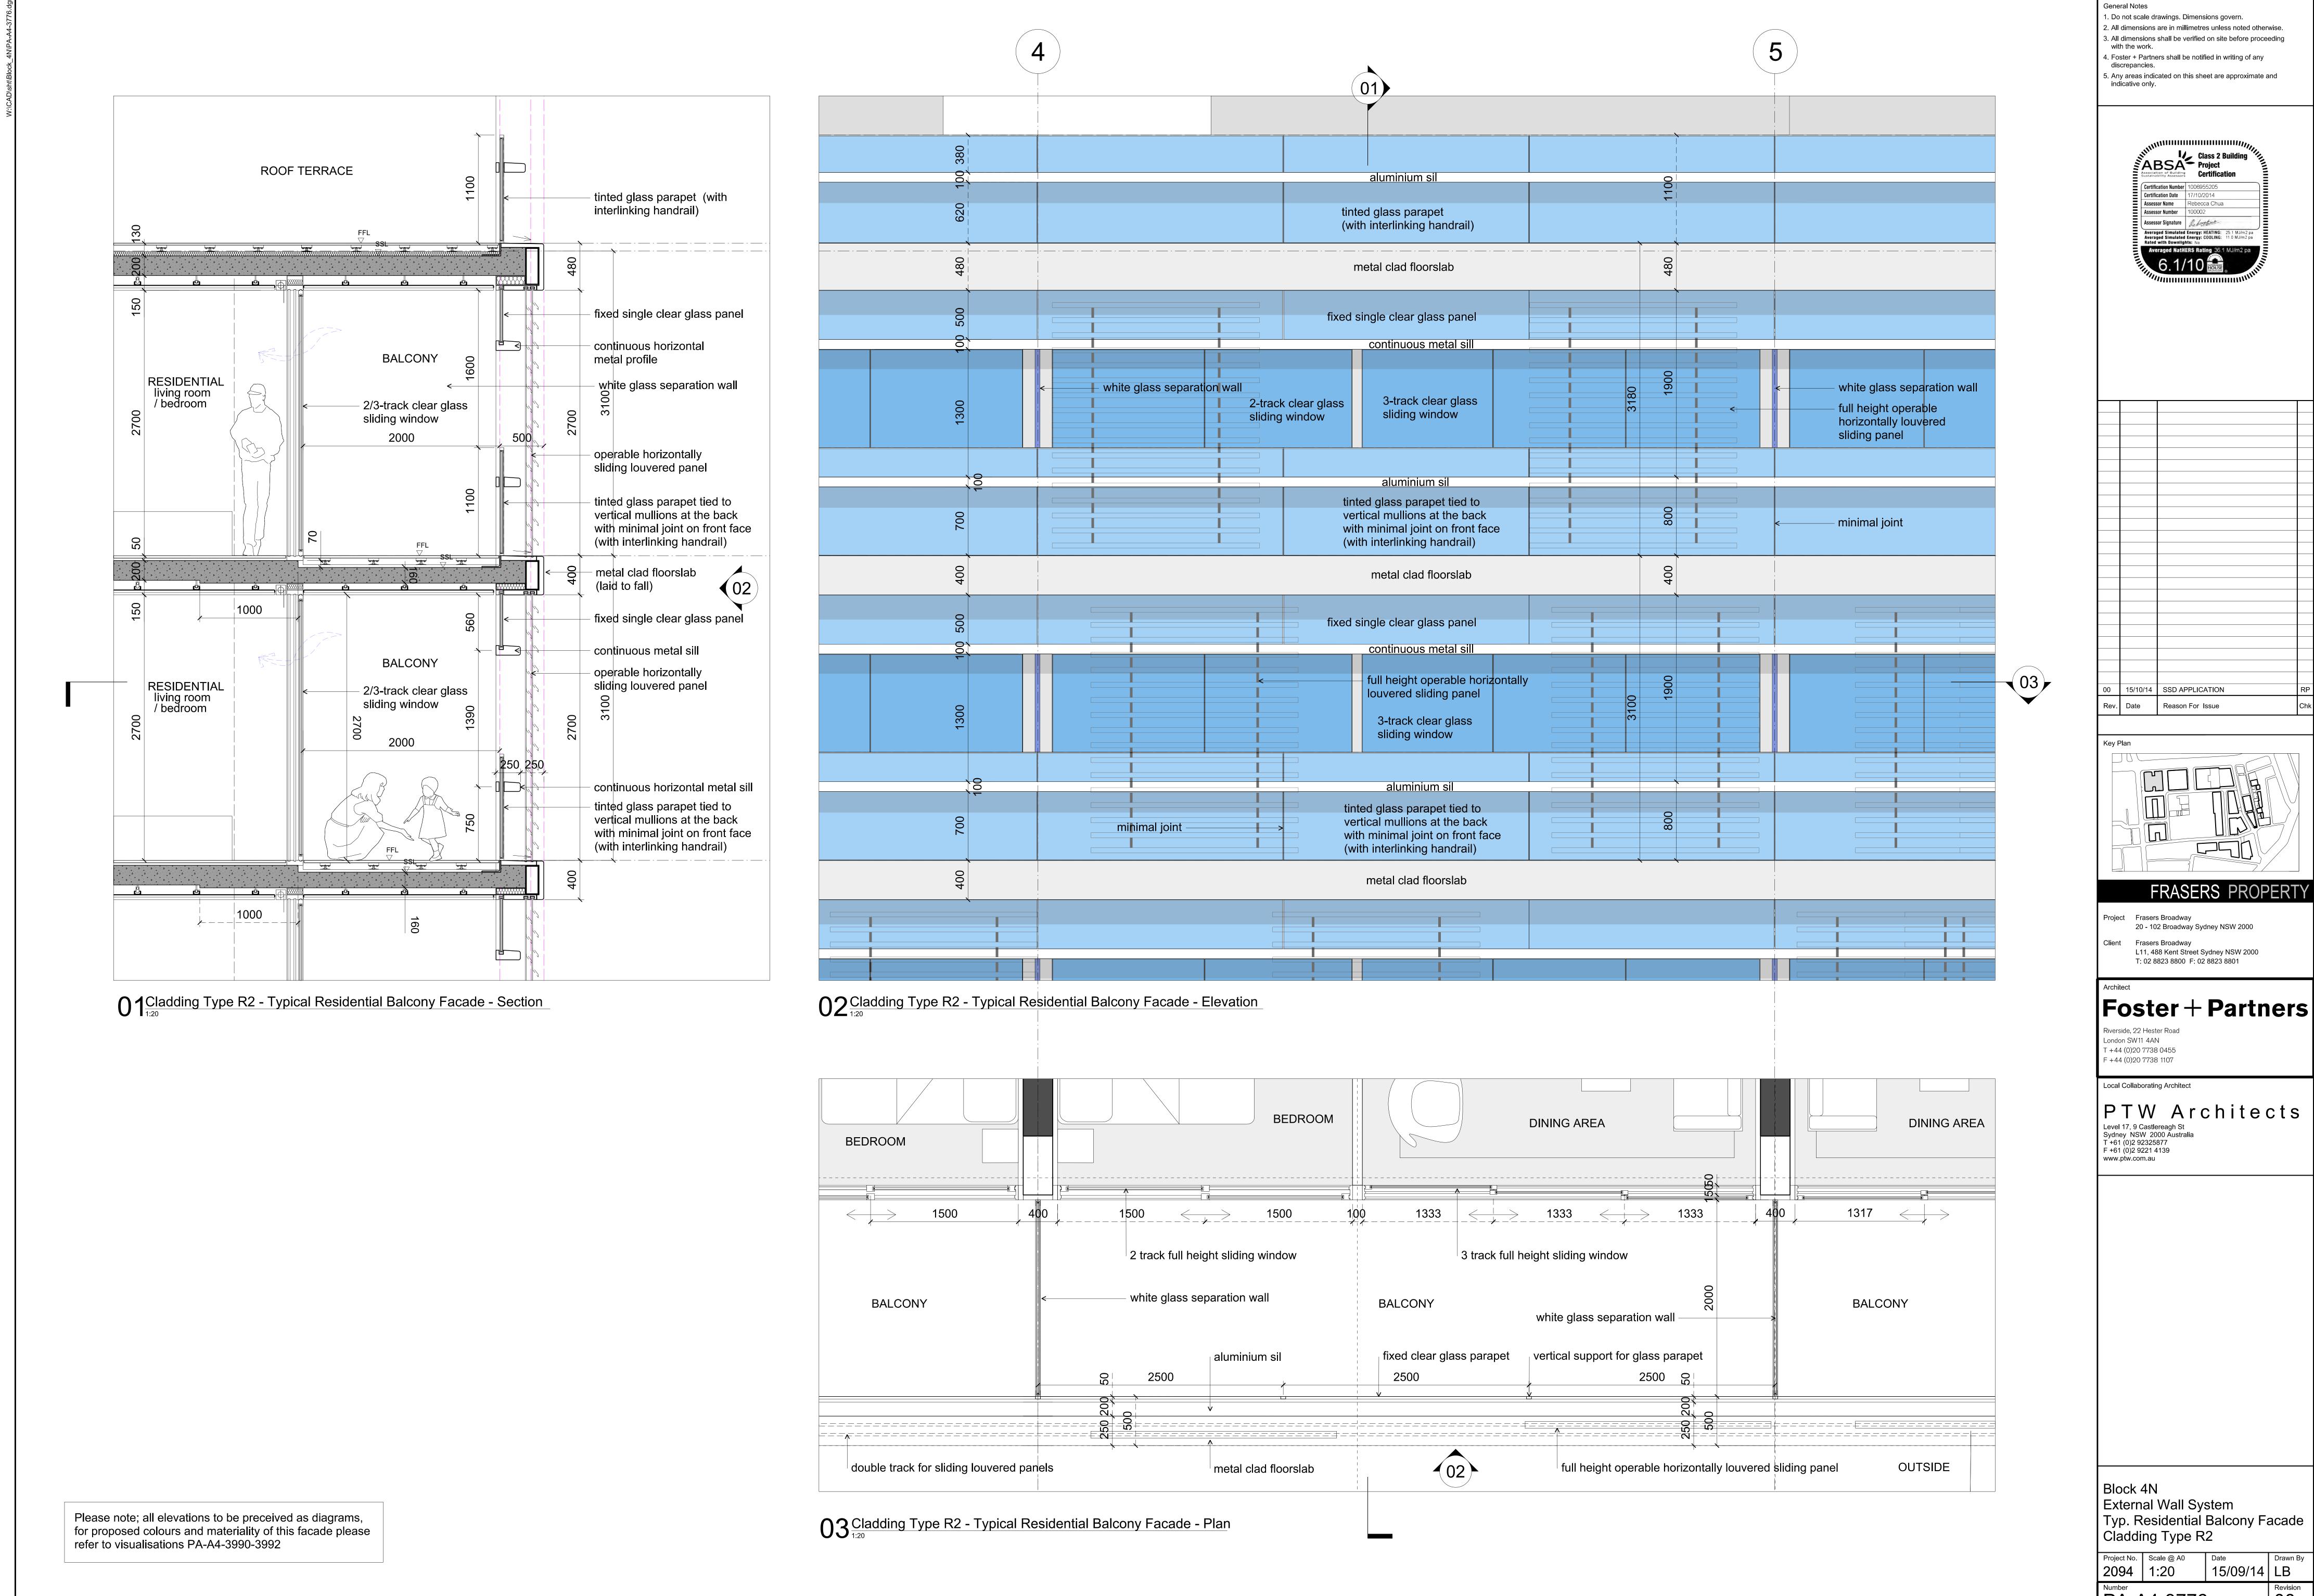

A0 sheet size

PA-A4-3776 00 © Foster + Partners 2008 15-OCT-201







FRASERS PROPERTY

© Foster + Partners 2008





tinted fixed glazing

© Foster + Partners 2008



A0 sheet size



PTW Architects

PA-A4-3782

© Foster + Partners 2008

15-OCT-2014 18:33









General Notes 1. Do not scale drawings. Dimensions govern. 2. All dimensions are in millimetres unless noted otherwise. All dimensions shall be verified on site before proceeding with the work.

 Foster + Partners shall be notified in writing of any discrepancies. Any areas indicated on this sheet are approximate and indicative only.

Assessor Name Assessor Number Assessor Signature Reference

15/10/14 SSD Application Reason For Issue For information

FRASERS PROPERTY

Project Frasers Broadway 20 - 102 Broadway Sydney NSW 20