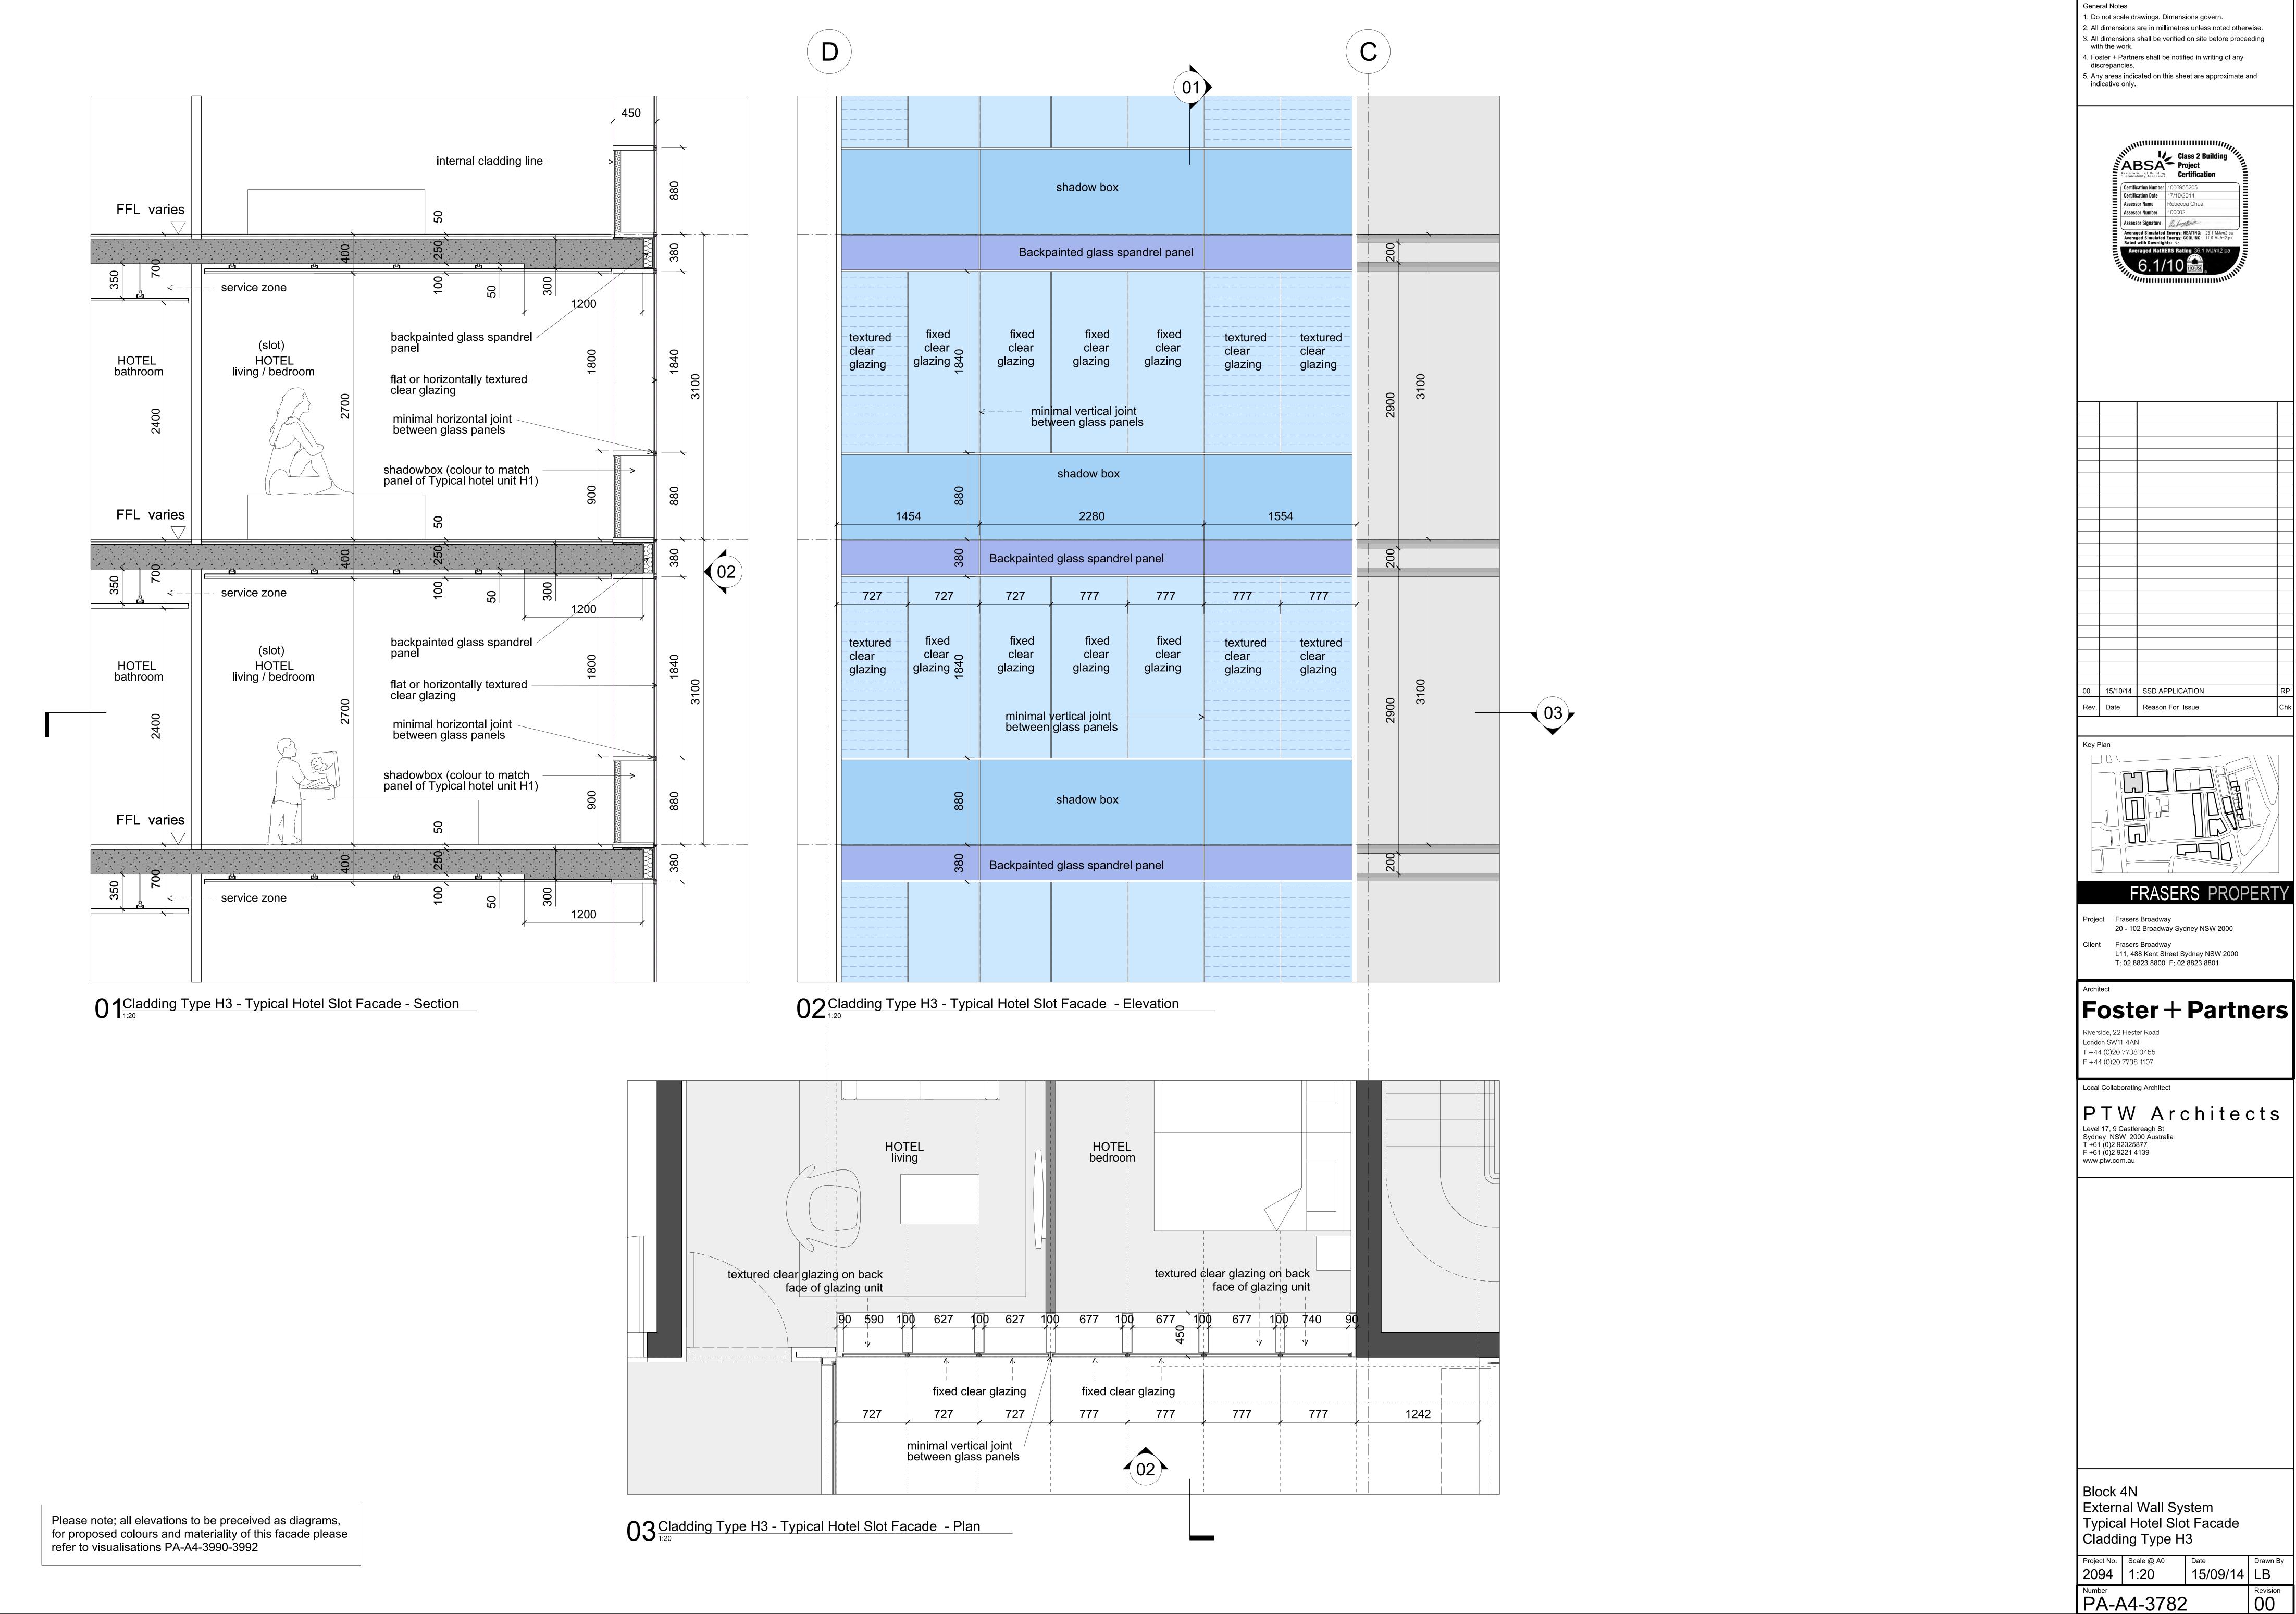

A0 sheet size

PA-A4-3776 00 © Foster + Partners 2008 15-OCT-201







FRASERS PROPERTY

© Foster + Partners 2008





tinted fixed glazing

© Foster + Partners 2008



A0 sheet size



PTW Architects

PA-A4-3782

© Foster + Partners 2008

15-OCT-2014 18:33









General Notes 1. Do not scale drawings. Dimensions govern. 2. All dimensions are in millimetres unless noted otherwise. All dimensions shall be verified on site before proceeding with the work.

 Foster + Partners shall be notified in writing of any discrepancies. Any areas indicated on this sheet are approximate and indicative only.

Assessor Name Assessor Number Assessor Signature Reference

15/10/14 SSD Application Reason For Issue For information

FRASERS PROPERTY

Project Frasers Broadway 20 - 102 Broadway Sydney NSW 2000

Client Frasers Broadway
L11, 488 Kent Street Sydney NSW 2000
T: 02 8823 8800 F: 02 8823 8801

Foster + Partners Riverside, 22 Hester Road London SW11 4AN

T +44 (0)20