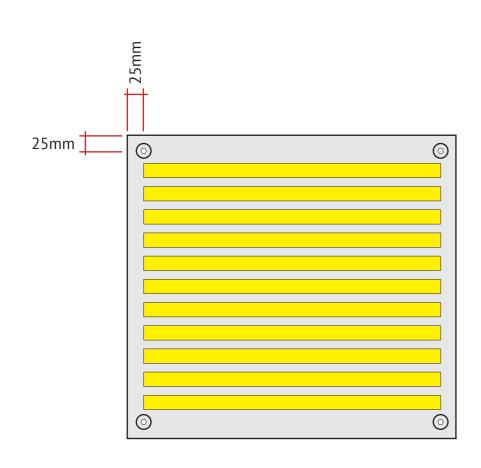

rtworks 5-12 base will sit a minimum 2700mm above FFL (Approx. RL 6.30)

Scale: 1:50 @A3 Dwg No.: LHS-NEP-006 Date: 30/01/19 Rev: B

**Darling Square, NE Plot** 



GROUND PLANE, NEP SECTION

**Darling Square, NE Plot** 

Lendlease Haymarket

Scale: 1:25 @A3 Date: 22/01/19

Dwg No.: LHS-NEP-007

Rev: A

1. Artworks 5-12 base will sit a minimum 2700mm above FFL (Approx. RL 6.30)





Plan View Artwork 9 | Scale NTS



Plan View Artwork 12 | Scale NTS

Scale: 1:50 @A3 Date: 30/01/19 Dwg No.: LHS-NEP-008 Rev: B

**Darling Square, NE Plot** 



**Section - Artwork 10 & 11** | Scale 1:25

GROUND PLANE, NEP SECTION

Section - Artwork 9 | Scale 1:25

Lendlease Haymarket

Section - Artwork 12 | Scale 1:25

Scale: 1:25 @A3

Date: 22/01/19

Dwg No.: LHS-NEP-009 Rev: A

**Darling Square, NE Plot** 





Scale: 1:25 @A3 Dwg No.: LHS-NEP-009 Date: 22/01/19 Rev: A