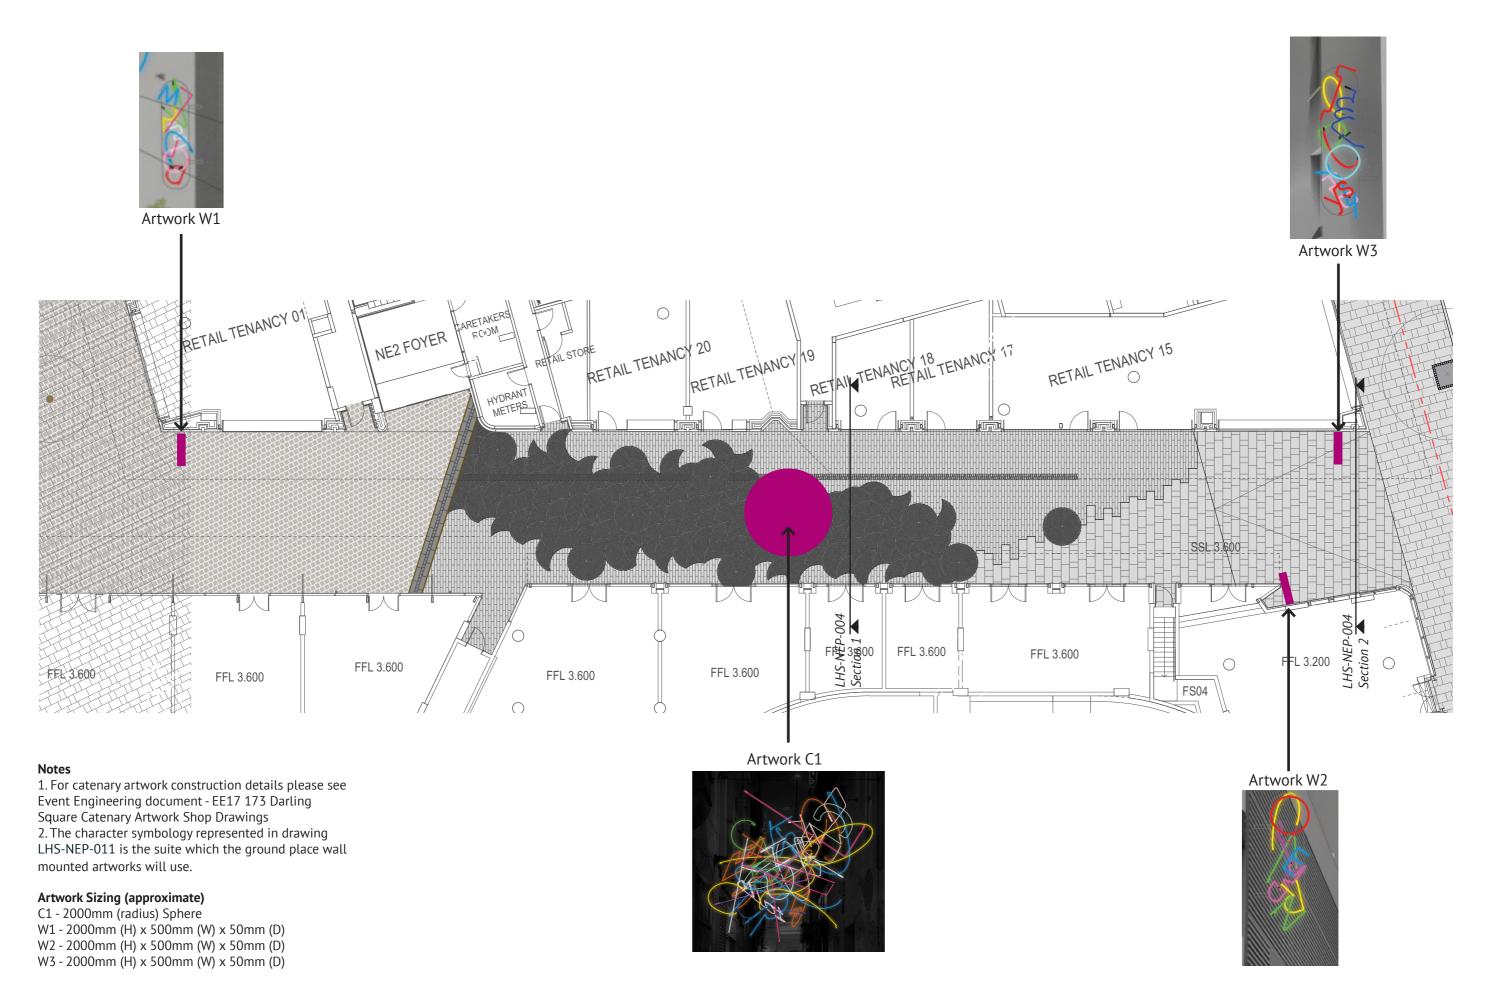

## Legend

Locations for Ground Plane Wall Mounted Artworks

### Notes

- 1. Artworks will be designed in conjuction with the retail shopfronts and their corresponding signage,
- 2. Artworks to be installed above 2700mm
- 3. The character symbology represented in drawing LHS-NEP-011 is the suite which the ground place wall mounted artworks will use.