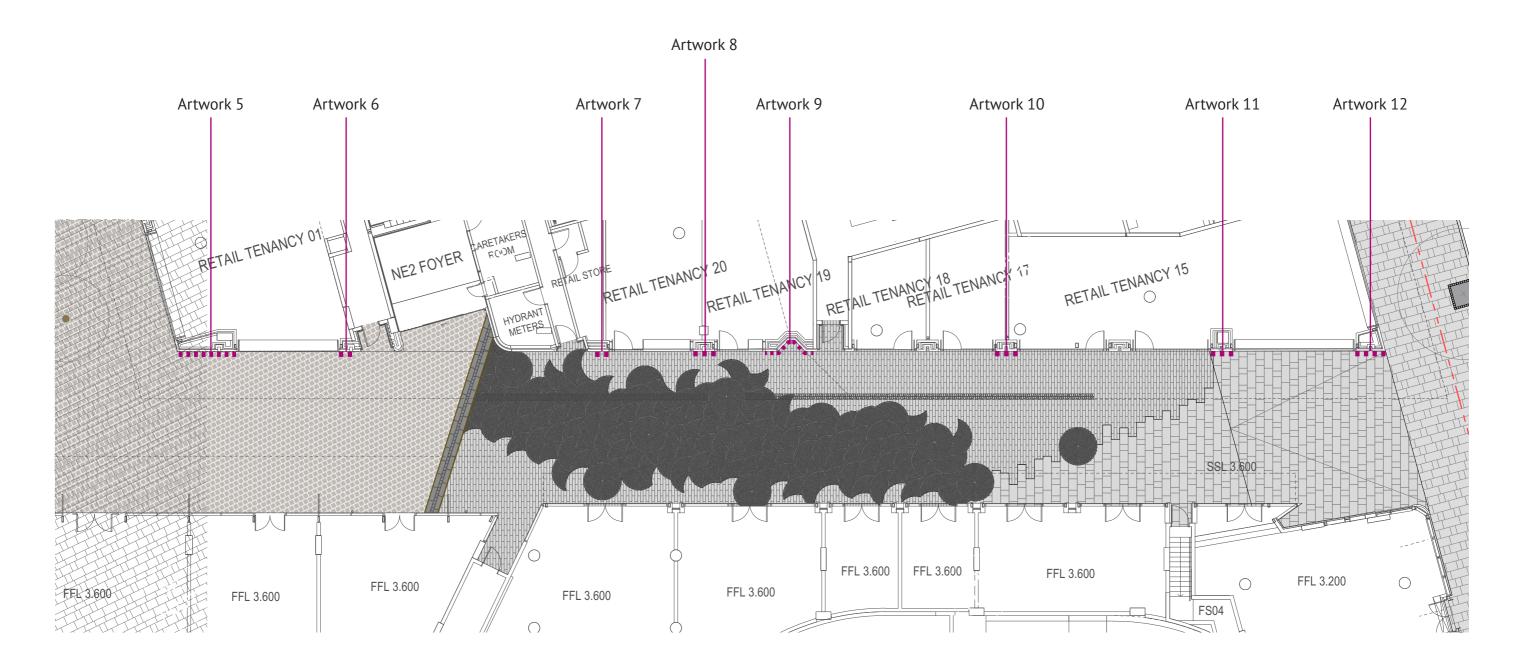

## Legend

Locations for Ground Plane Wall Mounted Artworks

### Notes

- 1. Artworks will be designed in conjuction with the retail shopfronts and their corresponding signage,
- 2. Artworks to be installed above 2700mm
- 3. The character symbology represented in drawing LHS-NEP-011 is the suite which the ground place wall mounted artworks will use.