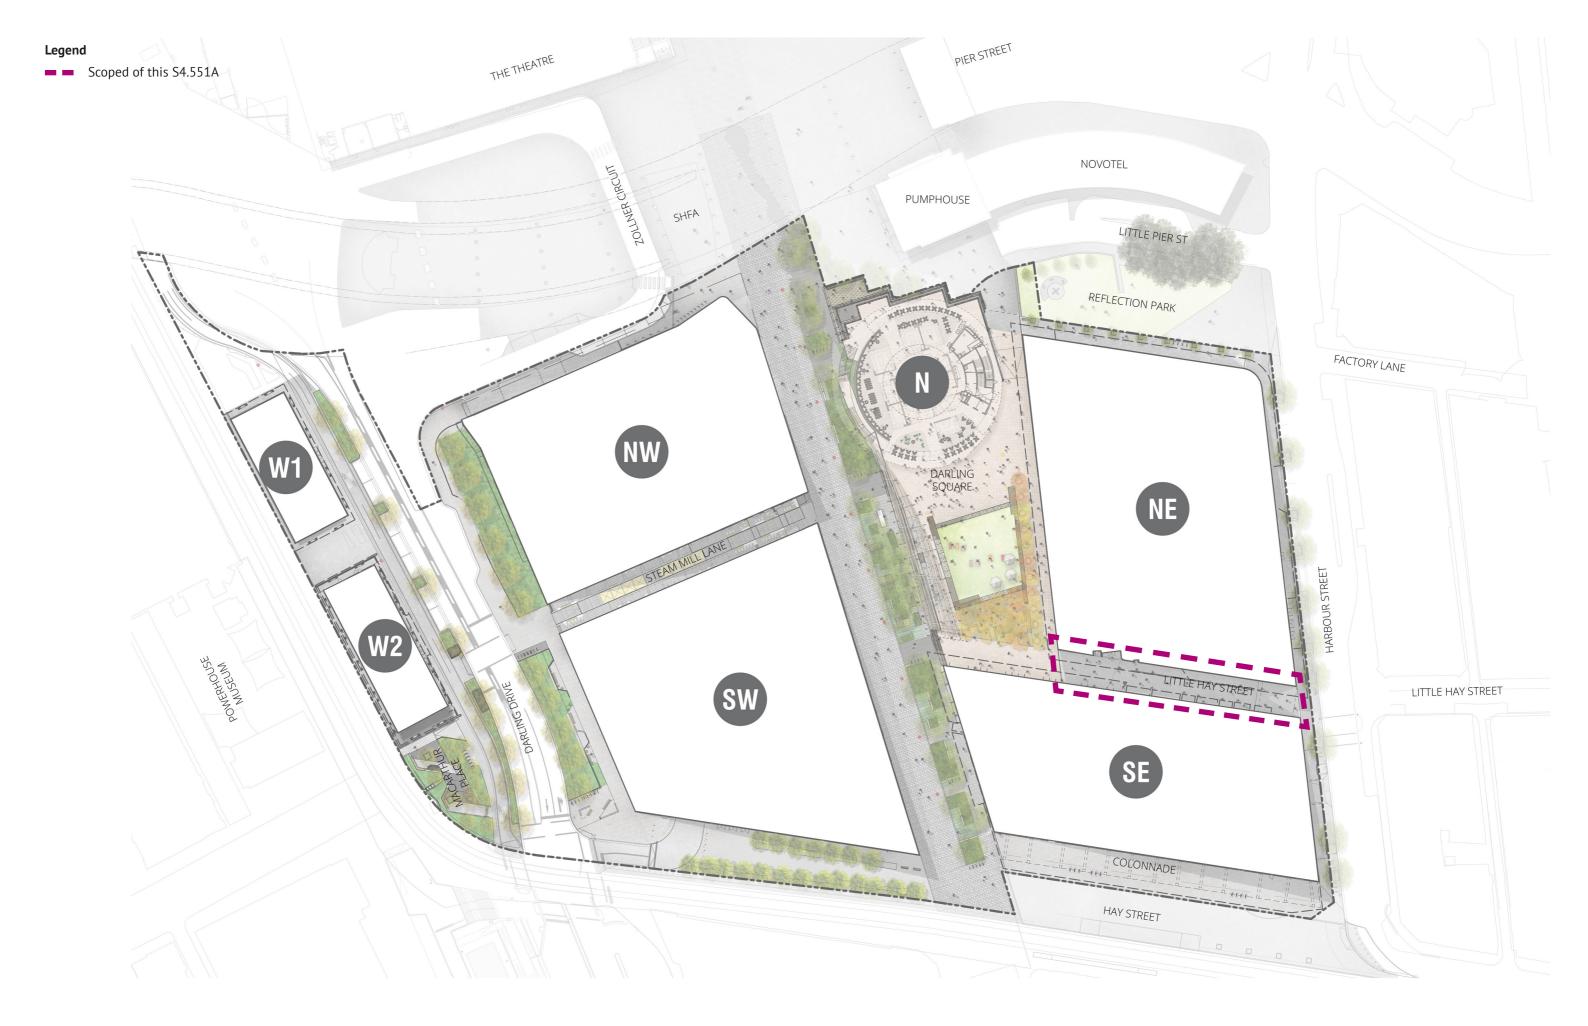

**COVER SHEET** 

Scale: N/A Dwg No.: LHS-NEP-000
Date: 22/01/19 Rev: B

Scale: 1:1000 @A3 Dwg No Date: 30/10/18 Rev: 7

Dwg No.: LHS-NEP-001 Rev: A

CATENARY, GENERAL ARRANGEMENT - LITTLE HAY ST

**Darling Square, NE Plot** 

Lendlease Haymarket

Scale: 1:200 @A3 Date: 30/01/19 Dwg No.: LHS-NEP-002

Rev: B

Lendlease Haymarket

Dwg No.: LHS-NEP-003 Rev: B

Scale: 1:250 @A3

Date: 30/01/19

Dwg No.: LHS-NEP-004 Rev: C