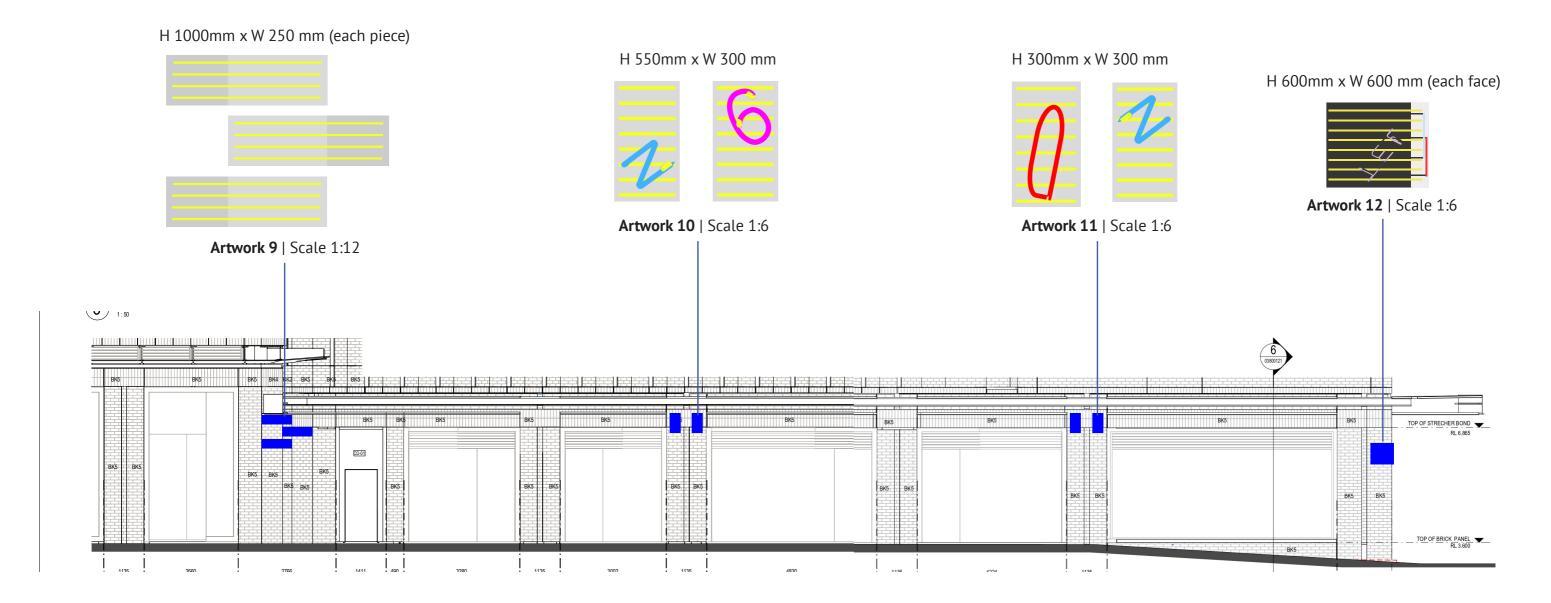

### Notes

- 1. Artworks will be designed in conjuction with the retail shopfronts and their corresponding signage,
- 2. Artworks to be installed above 2700mm
- 3. The character symbology represented in drawing LHS-NEP-011 is the suite which the ground place wall mounted artworks will use.

**Darling Square, NE Plot** 

Lendlease Haymarket

Scale: 1:25 @A3 Date: 22/01/19

Dwg No.: LHS-NEP-007

Rev: A

1. Artworks 5-12 base will sit a minimum 2700mm above FFL (Approx. RL 6.30)

Plan View Artwork 9 | Scale NTS

Plan View Artwork 12 | Scale NTS

Scale: 1:50 @A3 Date: 30/01/19 Dwg No.: LHS-NEP-008 Rev: B

**Darling Square, NE Plot** 

**Section - Artwork 10 & 11** | Scale 1:25

GROUND PLANE, NEP SECTION

Section - Artwork 9 | Scale 1:25