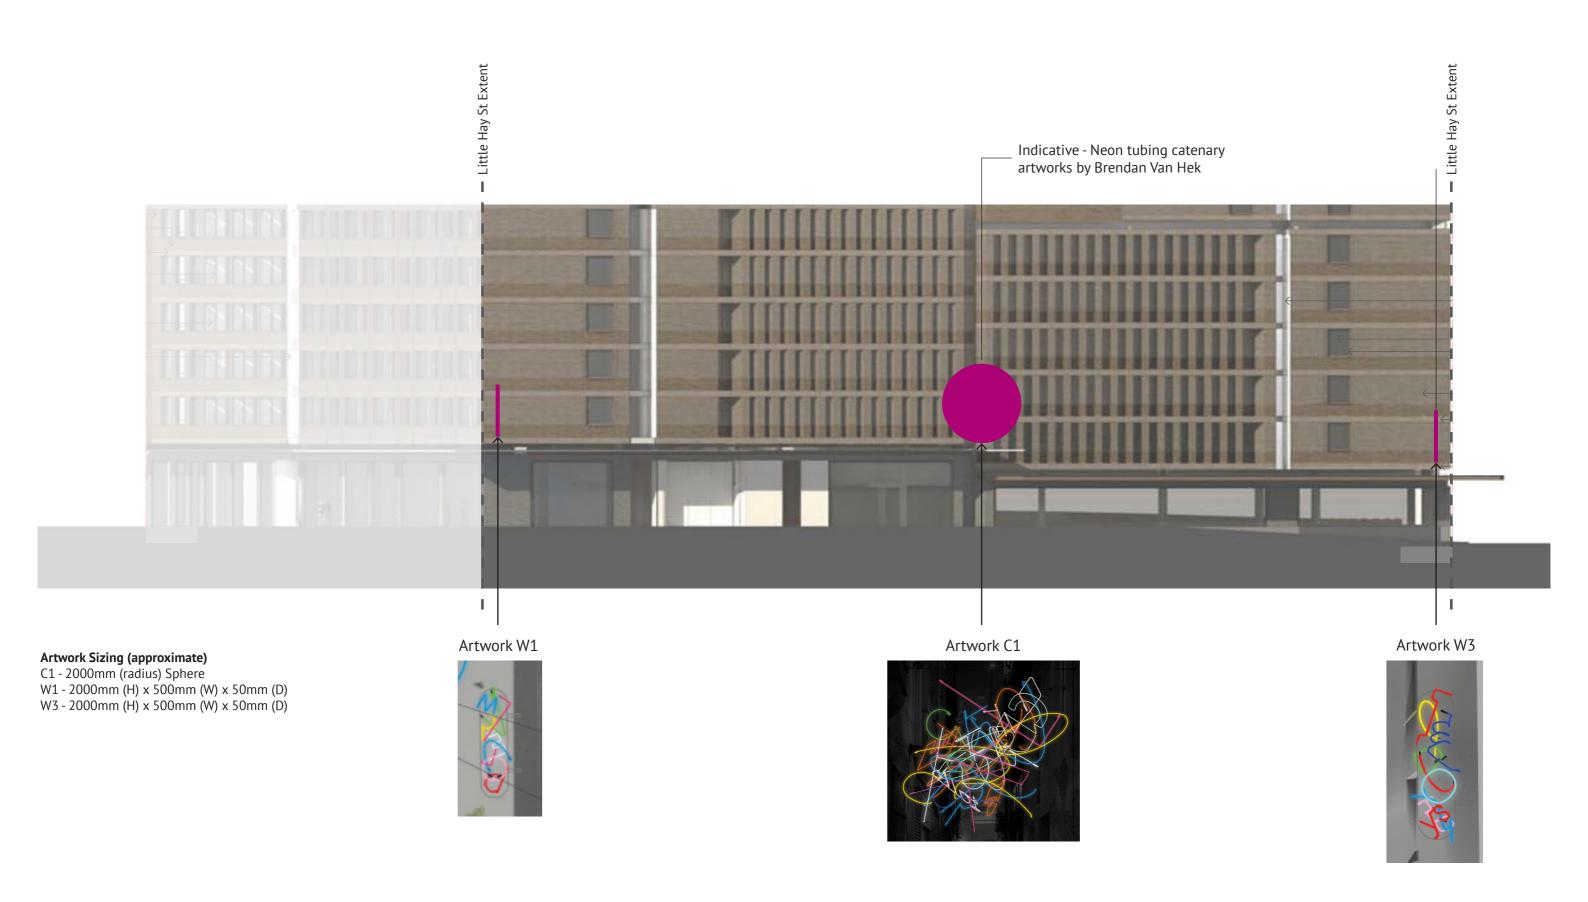

Lendlease Haymarket

Scale: 1:200 @A3 Date: 30/01/19 Dwg No.: LHS-NEP-002

Rev: B

Lendlease Haymarket

Dwg No.: LHS-NEP-003 Rev: B

Scale: 1:250 @A3

Date: 30/01/19

Dwg No.: LHS-NEP-004 Rev: C