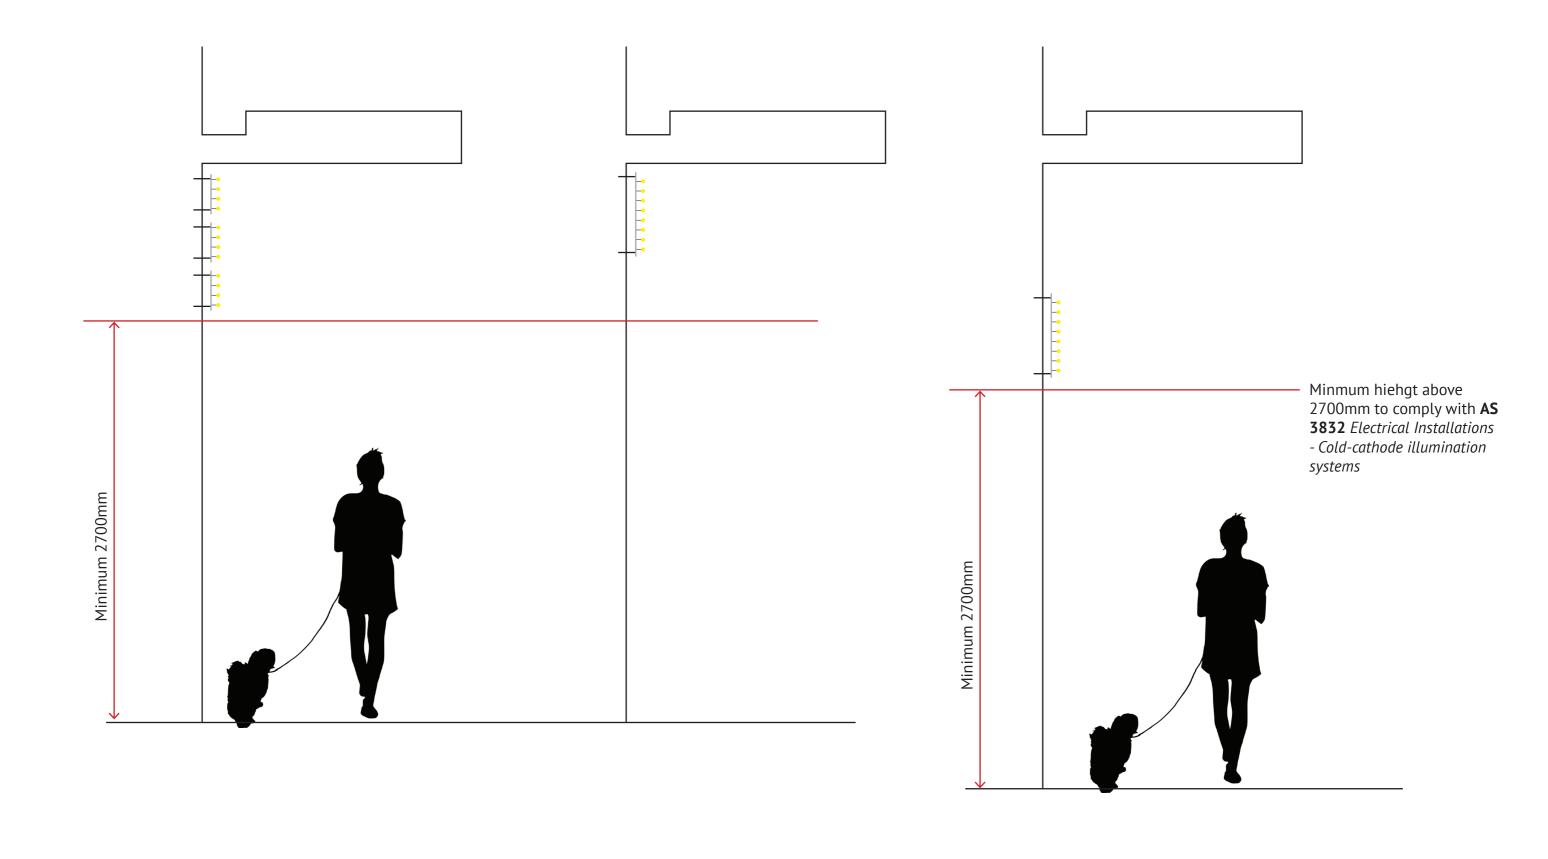

### Notes

- 1. Artworks will be designed in conjuction with the retail shopfronts and their corresponding signage,
- 2. Artworks to be installed above 2700mm
- 3. The character symbology represented in drawing LHS-NEP-011 is the suite which the ground place wall mounted artworks will use.

#### **Notes**

1. Artworks 5-12 base will sit a minimum 2700mm above FFL (Approx. RL 6.30)

Scale: 1:50 @A3 Dwg No.: LHS-NEP-006 Date: 30/01/19 Rev: B

**Darling Square, NE Plot** 

GROUND PLANE, NEP SECTION

**Darling Square, NE Plot** 

Lendlease Haymarket

Scale: 1:25 @A3 Date: 22/01/19

Dwg No.: LHS-NEP-007

Rev: A

1. Artworks 5-12 base will sit a minimum 2700mm above FFL (Approx. RL 6.30)

Plan View Artwork 9 | Scale NTS