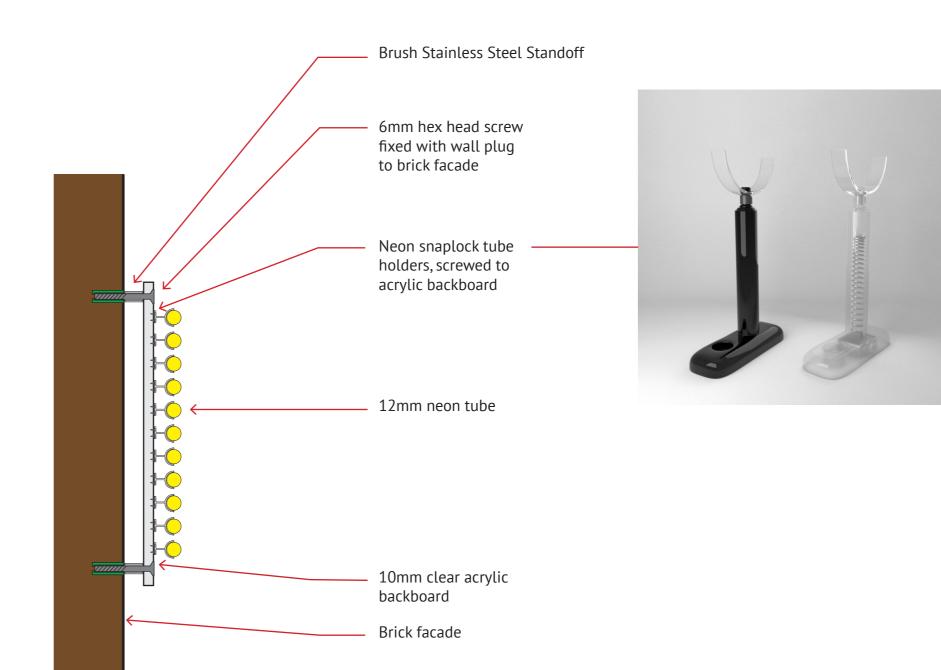

#### **Notes**

1. Artworks 5-12 base will sit a minimum 2700mm above FFL (Approx. RL 6.30)

Scale: 1:50 @A3 Dwg No.: LHS-NEP-006 Date: 30/01/19 Rev: B

**Darling Square, NE Plot** 

GROUND PLANE, NEP SECTION

**Darling Square, NE Plot** 

Lendlease Haymarket

Scale: 1:25 @A3 Date: 22/01/19

Dwg No.: LHS-NEP-007

Rev: A

1. Artworks 5-12 base will sit a minimum 2700mm above FFL (Approx. RL 6.30)

Plan View Artwork 9 | Scale NTS