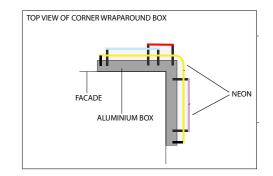

### Notes

- 1. Artworks will be designed in conjuction with the retail shopfronts and their corresponding signage,
- 2. Artworks to be installed above 2700mm
- 3. The character symbology represented in drawing LHS-NEP-011 is the suite which the ground place wall mounted artworks will use.