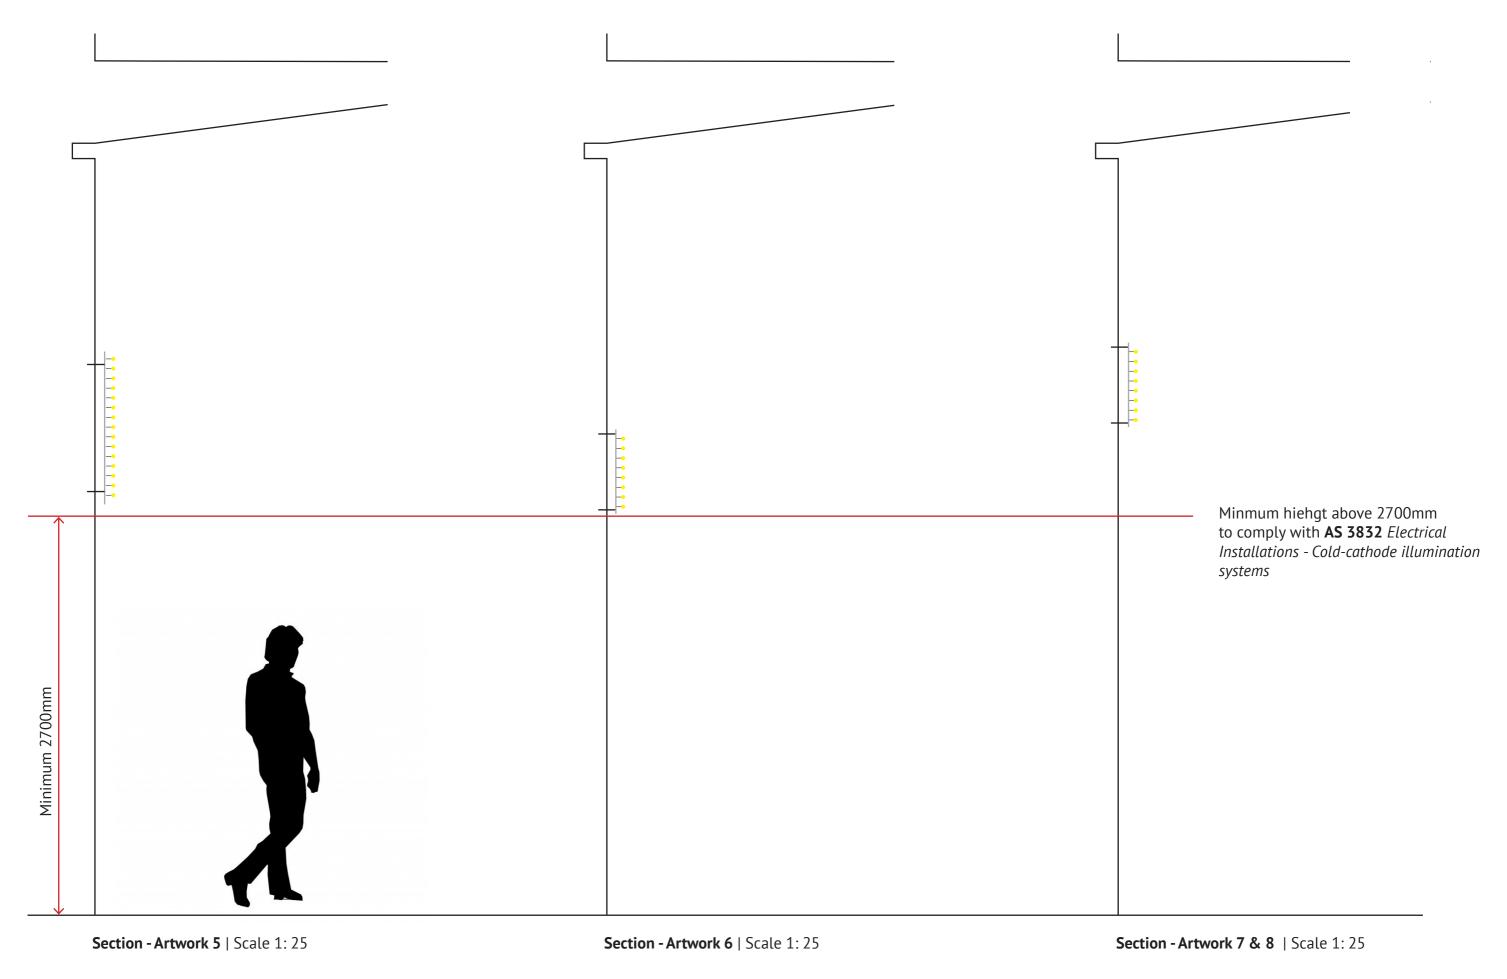

### Notes

- 1. Artworks will be designed in conjuction with the retail shopfronts and their corresponding signage,
- 2. Artworks to be installed above 2700mm
- 3. The character symbology represented in drawing LHS-NEP-011 is the suite which the ground place wall mounted artworks will use.

#### **Notes**

1. Artworks 5-12 base will sit a minimum 2700mm above FFL (Approx. RL 6.30)

Scale: 1:50 @A3 Dwg No.: LHS-NEP-006 Date: 30/01/19 Rev: B

**Darling Square, NE Plot** 

GROUND PLANE, NEP SECTION

**Darling Square, NE Plot** 

Lendlease Haymarket

Scale: 1:25 @A3 Date: 22/01/19

Dwg No.: LHS-NEP-007

Rev: A

1. Artworks 5-12 base will sit a minimum 2700mm above FFL (Approx. RL 6.30)

Plan View Artwork 9 | Scale NTS