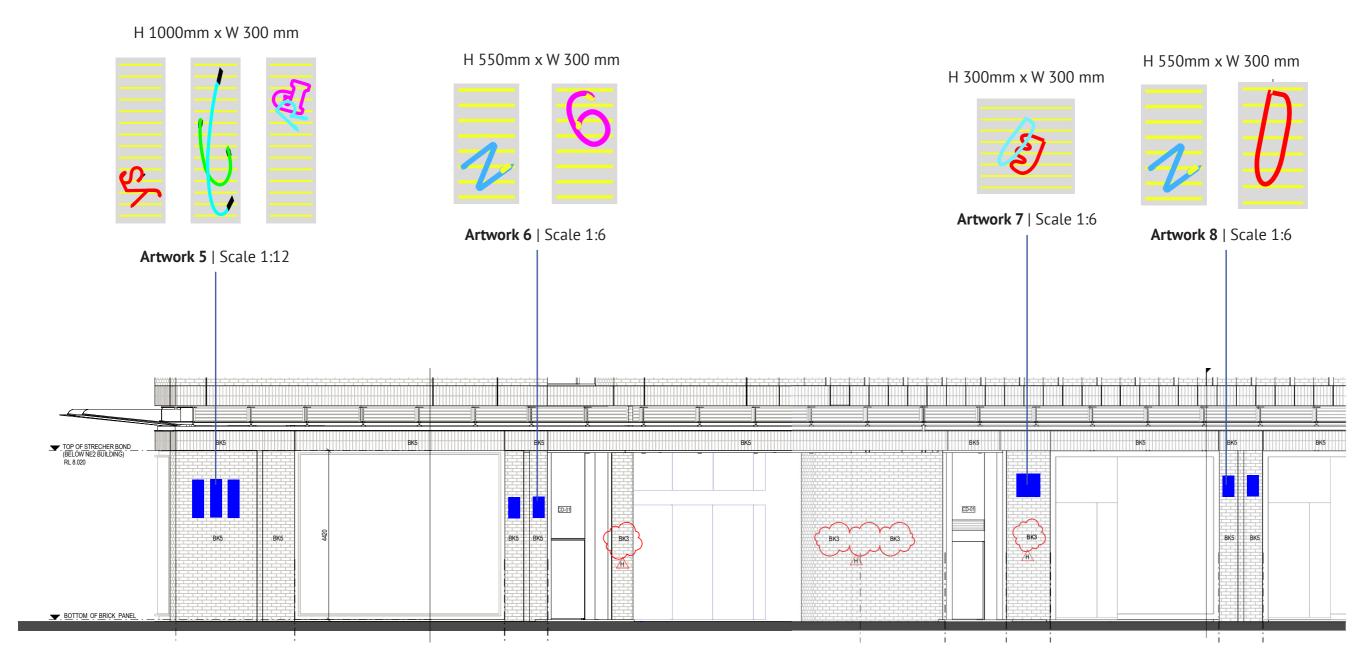

### Notes

- 1. Artworks will be designed in conjuction with the retail shopfronts and their corresponding signage,
- 2. Artworks to be installed above 2700mm
- 3. The character symbology represented in drawing LHS-NEP-011 is the suite which the ground place wall mounted artworks will use.