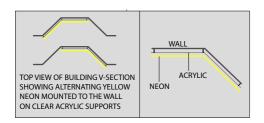

### Notes

- 1. Artworks will be designed in conjuction with the retail shopfronts and their corresponding signage,
- 2. Artworks to be installed above 2700mm
- 3. The character symbology represented in drawing LHS-NEP-011 is the suite which the ground place wall mounted artworks will use.