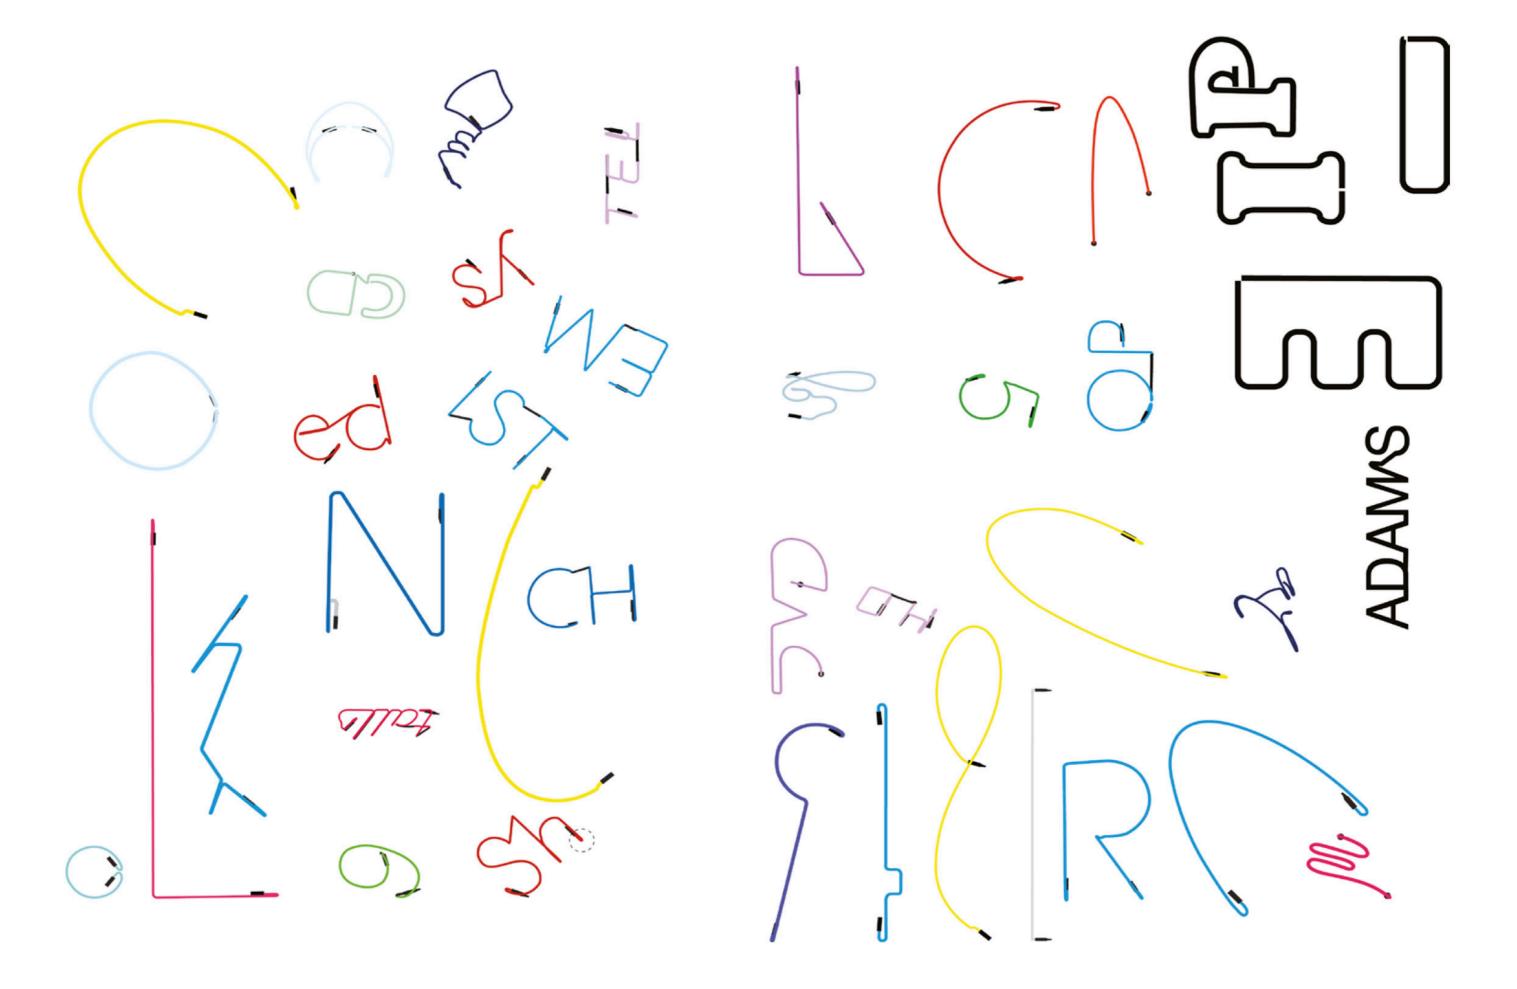

### Notes

- 1. Artworks will be designed in conjuction with the retail shopfronts and their corresponding signage,
- 2. Artworks to be installed above 2700mm
- 3. The character symbology represented in drawing LHS-NEP-011 is the suite which the ground place wall mounted artworks will use.