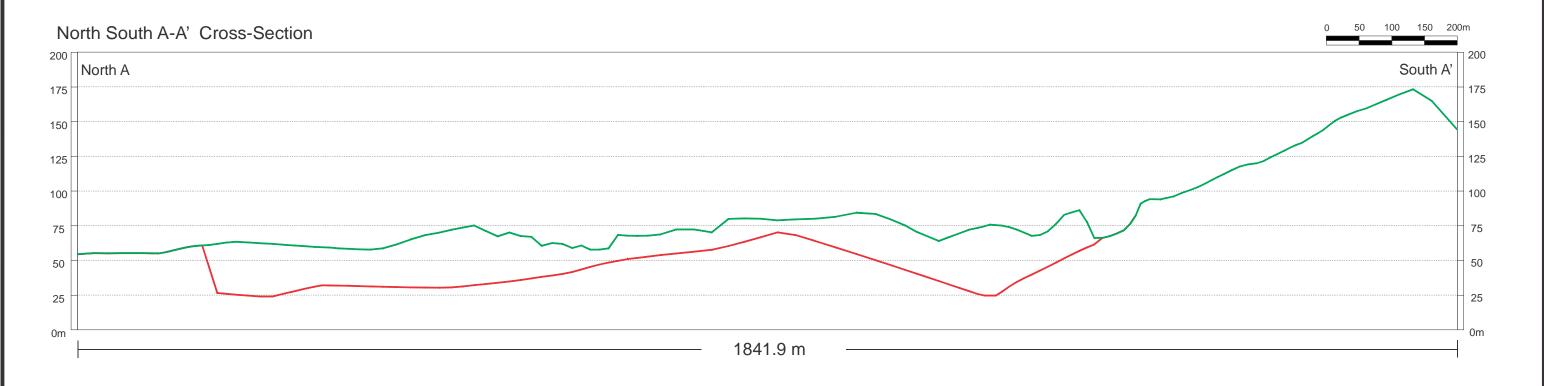

|               | Martins Creek Andesite Quarry Geology<br>Assessment - Cross Section A-A' | Location: | Off Station Street, Martins Creek, New South Wales | Source:           | Daracon and VGT | Our Ref:         | 1417_MCGA_CS_A-A'_V1_F6A.cdr |
|---------------|--------------------------------------------------------------------------|-----------|----------------------------------------------------|-------------------|-----------------|------------------|------------------------------|
| Figure:       | SIX A                                                                    | Council:  | Dungog Shire Council                               | Survey:           | 2014            | Plan By:         | TO/JD                        |
| Sheet:        | 1 of 1                                                                   | Tenures:  | N/A                                                | Projection:       | N/A             | Project Manager: | GVT                          |
| Version/Date: | V1 03/09/2015                                                            | Client:   | Buttai Gravel Pty Ltd (Daracon Group)              | Contour Interval: | N/A             | Office:          | Thornton                     |