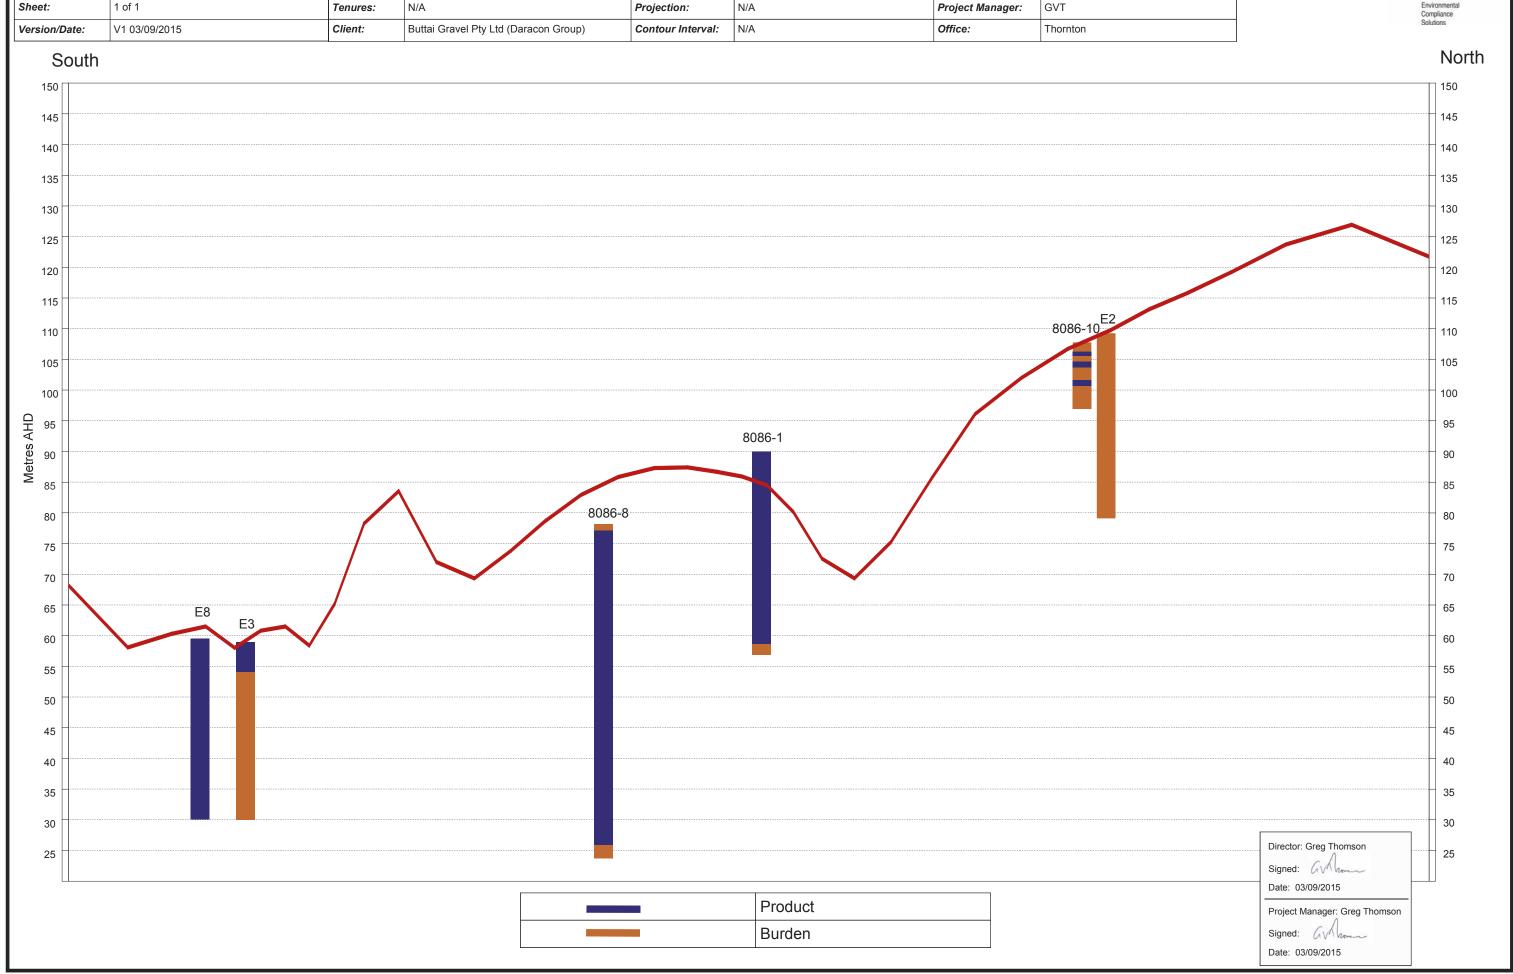

| Plan of:      | Martins Creek Andesite Quarry Geology<br>Assessment - Cross Section E-E' | Location: | Off Station Street, Martins Creek, New South Wales | Source:           | Daracon and VGT | Our Ref:         | 1417_MCGA_CS_D-D'_V1_F6E.cdr |
|---------------|--------------------------------------------------------------------------|-----------|----------------------------------------------------|-------------------|-----------------|------------------|------------------------------|
| Figure:       | SIX E                                                                    | Council:  | Dungog Shire Council                               | Survey:           | 2014            | Plan By:         | TO/JD                        |
| Sheet:        | 1 of 1                                                                   | Tenures:  | N/A                                                | Projection:       | N/A             | Project Manager: | GVT                          |
| Version/Date: | V1 03/09/2015                                                            | Client:   | Buttai Gravel Pty Ltd (Daracon Group)              | Contour Interval: | N/A             | Office:          | Thornton                     |