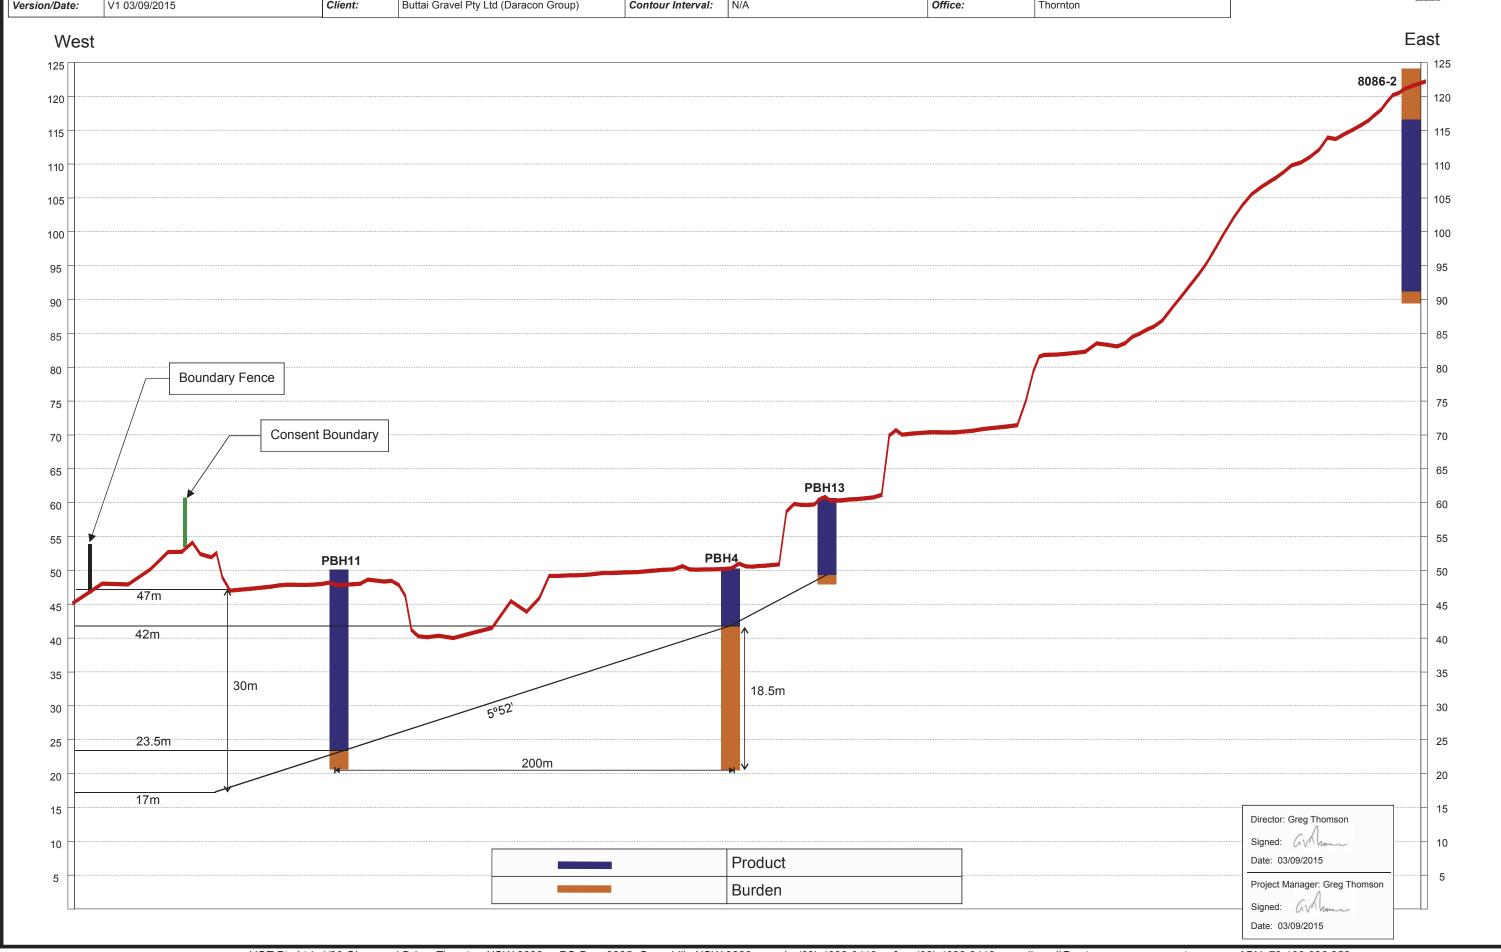

|               | Martins Creek Andesite Quarry Geology<br>Assessment - Cross Section A-A' | Location: | Off Station Street, Martins Creek, New South Wales | Source:           | Daracon and VGT | Our Ref:         | 1417_MCGA_CS_A-A'_V1_F6A.cdr |
|---------------|--------------------------------------------------------------------------|-----------|----------------------------------------------------|-------------------|-----------------|------------------|------------------------------|
| Figure:       | SIX A                                                                    | Council:  | Dungog Shire Council                               | Survey:           | 2014            | Plan By:         | TO/JD                        |
| Sheet:        | 1 of 1                                                                   | Tenures:  | N/A                                                | Projection:       | N/A             | Project Manager: | GVT                          |
| Version/Date: | V1 03/09/2015                                                            | Client:   | Buttai Gravel Pty Ltd (Daracon Group)              | Contour Interval: | N/A             | Office:          | Thornton                     |