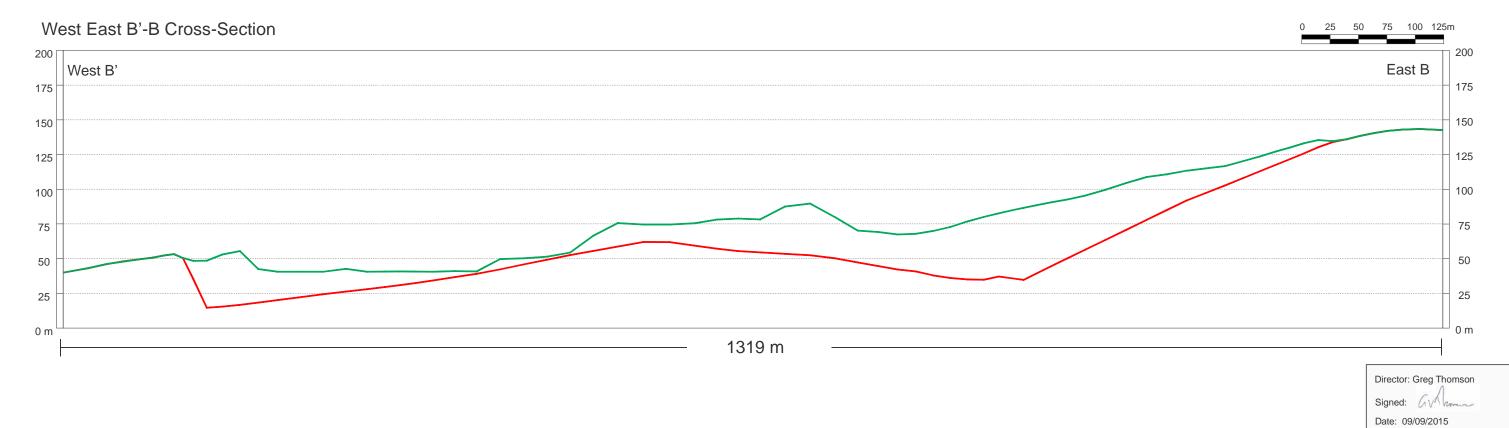

| Plan of:      | Martins Creek Andesite Quarry Geology<br>Assessment - Cross Section B-B' | Location: | Off Station Street, Martins Creek, New South Wales | Source:           | Daracon and VGT | Our Ref:         | 1417_MCGA_CS_B-B'_V1_F6B.cdr |
|---------------|--------------------------------------------------------------------------|-----------|----------------------------------------------------|-------------------|-----------------|------------------|------------------------------|
| Figure:       | SIX B                                                                    | Council:  | Dungog Shire Council                               | Survey:           | 2014            | Plan By:         | TO/JD                        |
| Sheet:        | 1 of 1                                                                   | Tenures:  | N/A                                                | Projection:       | N/A             | Project Manager: | GVT                          |
| Version/Date: | V1 03/09/2015                                                            | Client:   | Buttai Gravel Pty Ltd (Daracon Group)              | Contour Interval: | N/A             | Office:          | Thornton                     |