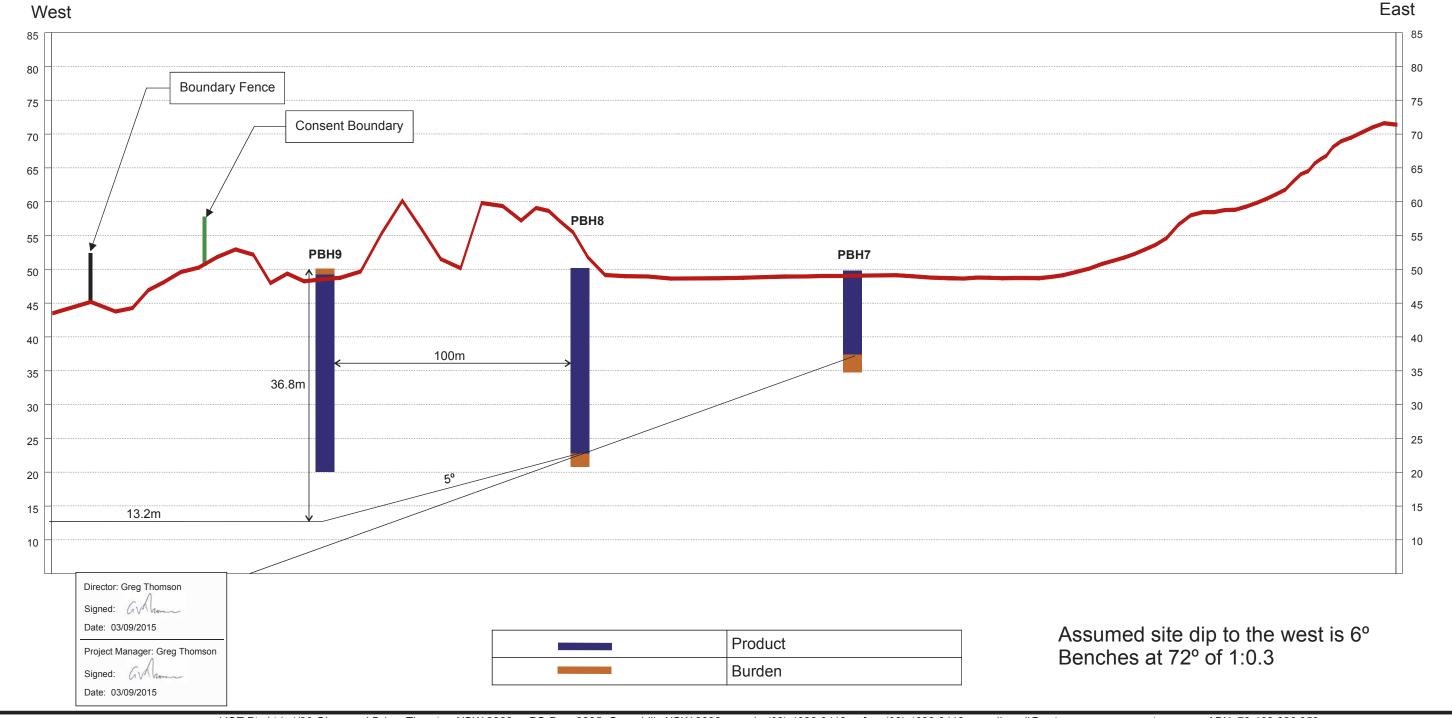

| Plan of:      | Martins Creek Andesite Quarry Geology<br>Assessment - Cross Section B-B' | Location: | Off Station Street, Martins Creek, New South Wales | Source:           | Daracon and VGT | Our Ref:         | 1417_MCGA_CS_B-B'_V1_F6B.cdr |
|---------------|--------------------------------------------------------------------------|-----------|----------------------------------------------------|-------------------|-----------------|------------------|------------------------------|
| Figure:       | SIX B                                                                    | Council:  | Dungog Shire Council                               | Survey:           | 2014            | Plan By:         | TO/JD                        |
| Sheet:        | 1 of 1                                                                   | Tenures:  | N/A                                                | Projection:       | N/A             | Project Manager: | GVT                          |
| Version/Date: | V1 03/09/2015                                                            | Client:   | Buttai Gravel Pty Ltd (Daracon Group)              | Contour Interval: | N/A             | Office:          | Thornton                     |