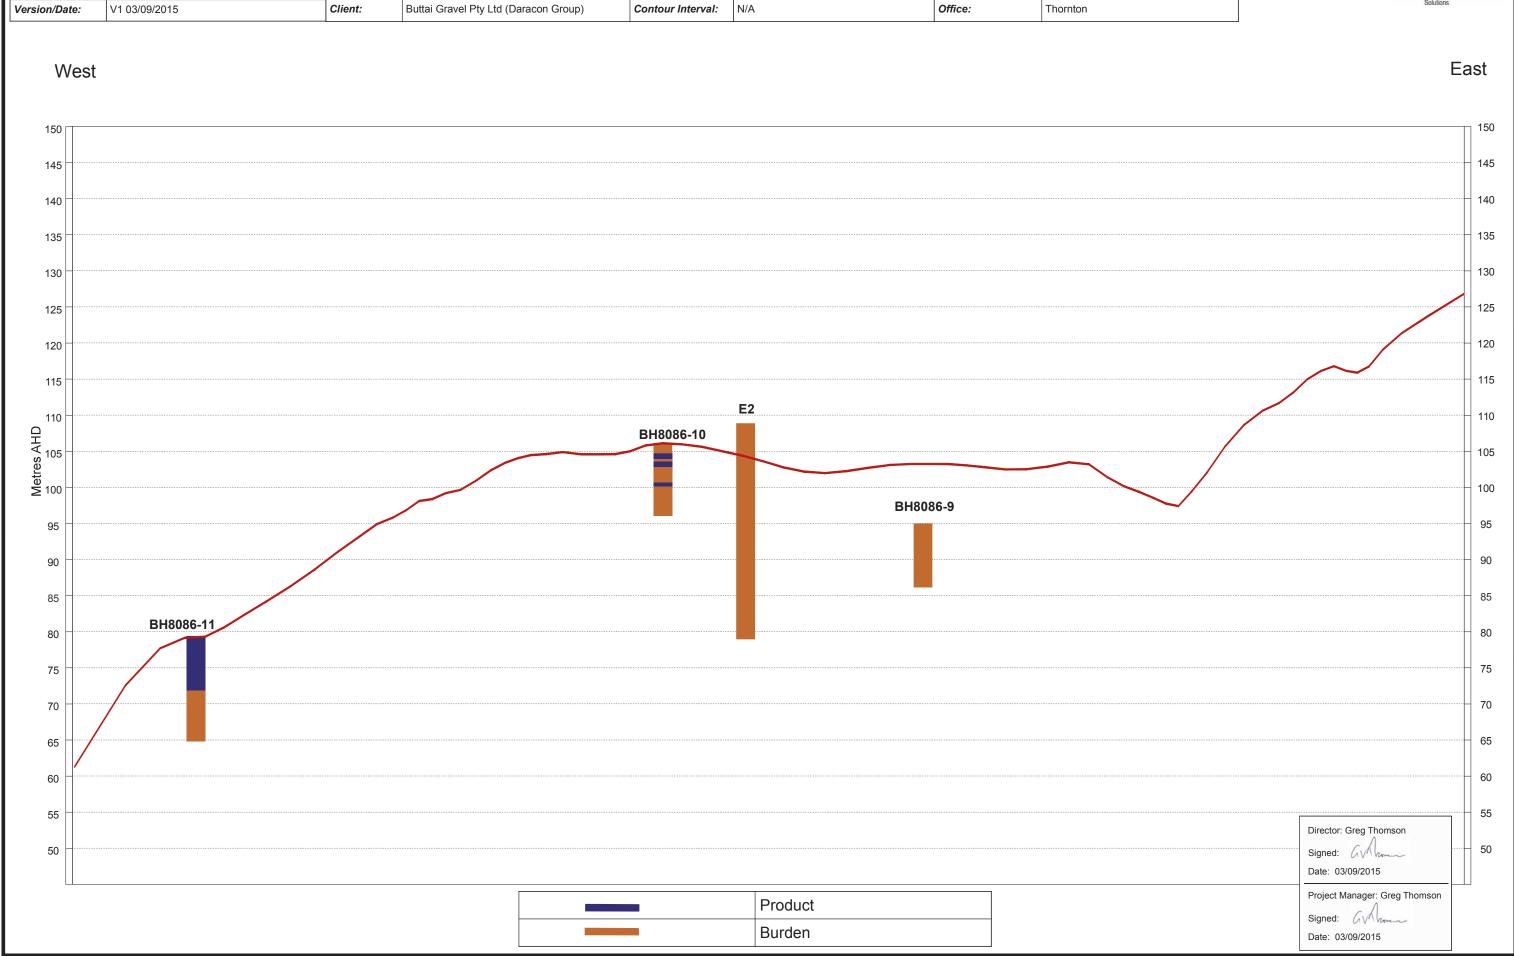

| Plan of:      | Martins Creek Andesite Quarry Geology<br>Assessment - Cross Section F-F' | Location: | Off Station Street, Martins Creek, New South Wales | Source:           | Daracon and VGT | Our Ref:         | 1417_MCGA_CS_ F-F'_V1_F6F.cdr |
|---------------|--------------------------------------------------------------------------|-----------|----------------------------------------------------|-------------------|-----------------|------------------|-------------------------------|
| Figure:       | SIX F                                                                    | Council:  | Dungog Shire Council                               | Survey:           | 2014            | Plan By:         | TO/JD                         |
| Sheet:        | 1 of 1                                                                   | Tenures:  | N/A                                                | Projection:       | N/A             | Project Manager: | GVT                           |
| Version/Date: | V1 03/09/2015                                                            | Client:   | Buttai Gravel Pty Ltd (Daracon Group)              | Contour Interval: | N/A             | Office:          | Thornton                      |