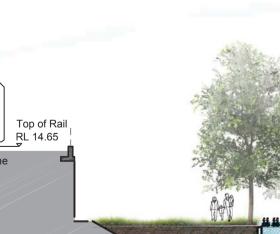

| Site 3 A   |  | wer | behind |
|------------|--|-----|--------|
| RL. 120.60 |  |     |        |
|            |  |     |        |
|            |  |     |        |
|            |  |     |        |
|            |  |     |        |
|            |  |     |        |
|            |  |     |        |
|            |  |     |        |
|            |  |     |        |
|            |  |     |        |
|            |  |     |        |
|            |  |     |        |
|            |  |     |        |
|            |  |     |        |
|            |  |     |        |
|            |  |     |        |
|            |  |     |        |
|            |  |     |        |
|            |  |     |        |
|            |  |     |        |
|            |  |     |        |
|            |  |     |        |
|            |  |     |        |
|            |  |     |        |
|            |  |     |        |
|            |  |     |        |
|            |  |     |        |
|            |  |     |        |
|            |  |     |        |
|            |  |     |        |
|            |  |     | AK     |