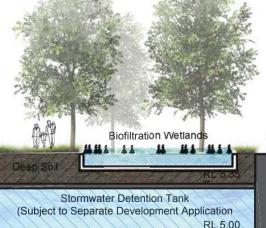

| Site 3 A   |  | wer | behind |
|------------|--|-----|--------|
| RL. 120.60 |  |     |        |
|            |  |     |        |
|            |  |     |        |
|            |  |     |        |
|            |  |     |        |
|            |  |     |        |
|            |  |     |        |
|            |  |     |        |
|            |  |     |        |
|            |  |     |        |
|            |  |     |        |
|            |  |     |        |
|            |  |     |        |
|            |  |     |        |
|            |  |     |        |
|            |  |     |        |
|            |  |     |        |
|            |  |     |        |
|            |  |     |        |
|            |  |     |        |
|            |  |     |        |
|            |  |     |        |
|            |  |     |        |
|            |  |     |        |
|            |  |     |        |
|            |  |     |        |
|            |  |     |        |
|            |  |     |        |
|            |  |     |        |
|            |  |     |        |
|            |  |     | AK     |