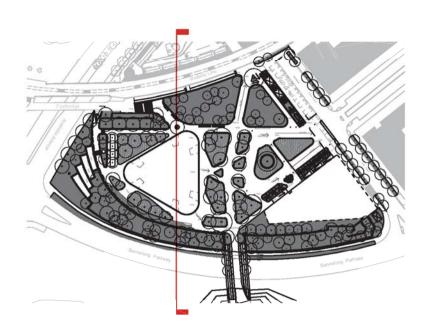

| Site 3 A   |  | wer | behind |
|------------|--|-----|--------|
| RL. 120.60 |  |     |        |
|            |  |     |        |
|            |  |     |        |
|            |  |     |        |
|            |  |     |        |
|            |  |     |        |
|            |  |     |        |
|            |  |     |        |
|            |  |     |        |
|            |  |     |        |
|            |  |     |        |
|            |  |     |        |
|            |  |     |        |
|            |  |     |        |
|            |  |     |        |
|            |  |     |        |
|            |  |     |        |
|            |  |     |        |
|            |  |     |        |
|            |  |     |        |
|            |  |     |        |
|            |  |     |        |
|            |  |     |        |
|            |  |     |        |
|            |  |     |        |
|            |  |     |        |
|            |  |     |        |
|            |  |     |        |
|            |  |     |        |
|            |  |     |        |
|            |  |     | AK     |