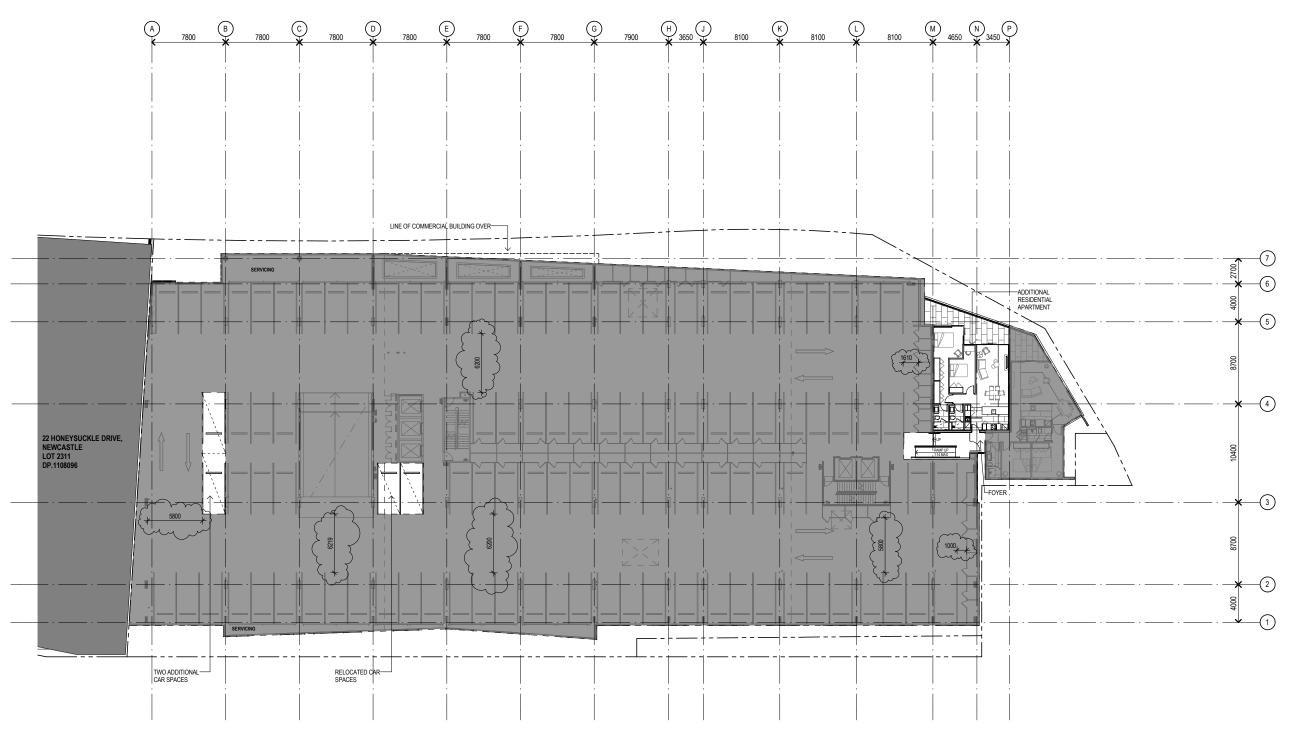

1 200\_PARKING LEVEL 2 1:200

Verify all dimensions and levels on site and report any discrepancies to dwp|suters for direction prior to the commencement of work.

Project

18 HONEYSUCKLE DRIVE, NEWCASTLE NSW 2300

PARKING LEVEL 2 PLAN

11/02/2016 5:05:36 PM

Project Number Drawing Number DA204 7

dwp suters