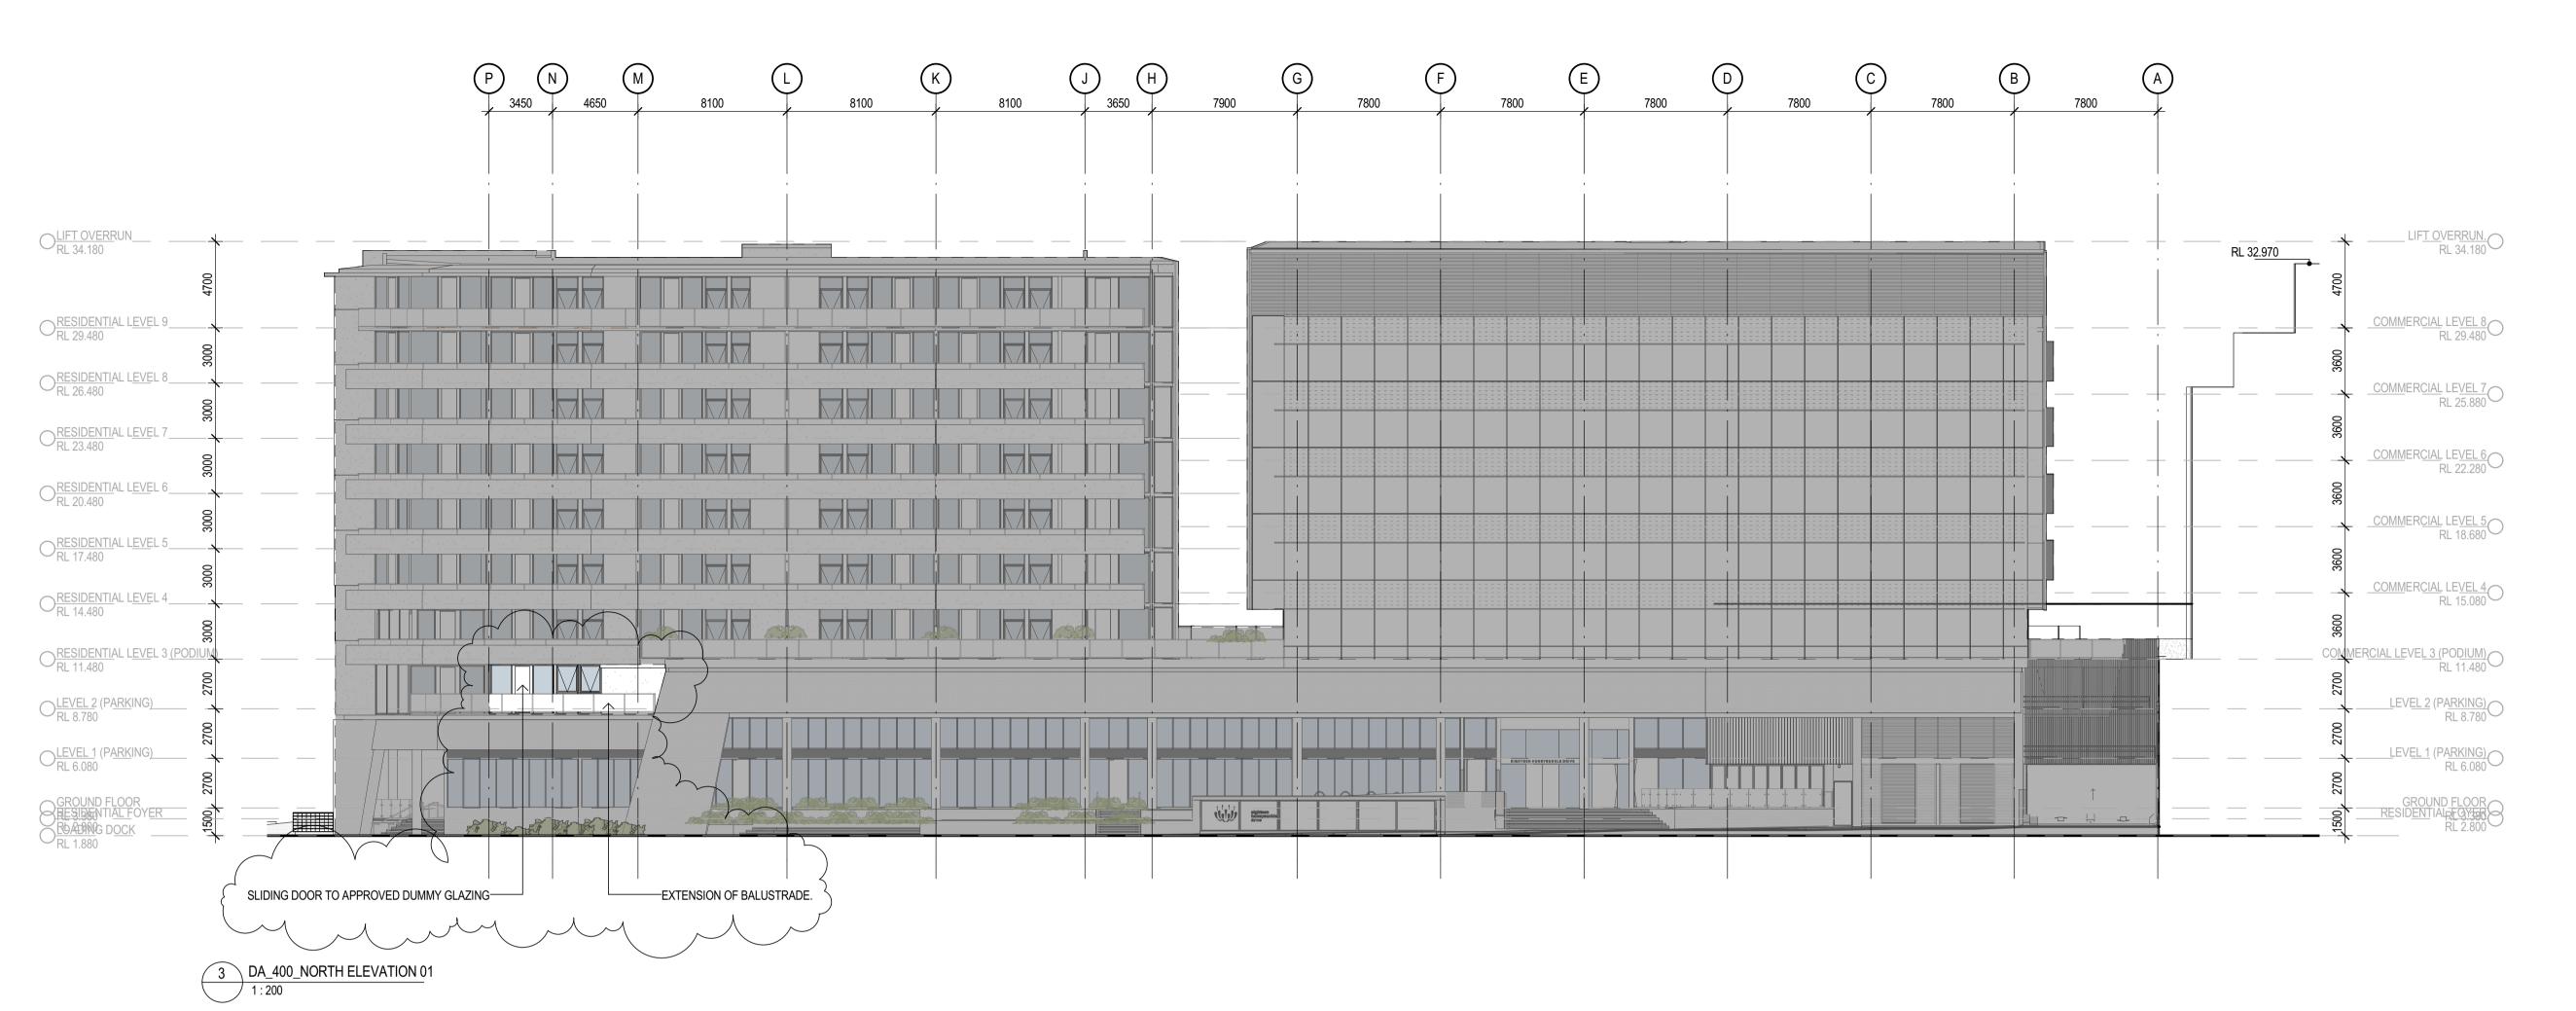

## **LEGEND**

ALG01 ALUMINIUM SHOPFRONT GLAZING SUITE MONUMENT POWDERCOAT ALG02 ALUMINIUM RESIDENTIAL GLAZING SUITE

SILICON JOINT BAL01 ALUMINIUM RAIL BAL02 ALUMINIUM RAIL GLASS PANELS FB01 FACE BRICKWORK

**BOWRAL BLUE** CPG01 CURTAIN PANEL GLAZING

COLOUR: DGU - 6Super N1 on Grey + 12A + 6C FC01 CONCRETE IN SITU FLOOR SLAB

F.J FILLET JOINT GV01 GLASS BALUSTRATE T.B.C LV01 WEATHERPRROOF LOUVRE

MONUMENT POWDERCOAT MC01 METAL CLADDING LONGLINE COLOUR: MONUMENT

MC02 METAL PFC - PAINTED MONUMENT FINISH PAINT FINISH (COLOUR T.B.C) TO INSIDE FACE OF PRECAST PC01 PRECAST CONCRETE NATURAL GREY FINISH

PANEL JOINT RC01 COLORBOND STEEL - WINDSPRAY SH01 SUNHOOD\_TYPE 01 CLEAR ANODISED ALUMINIUM

SH02 SUNHOOD TYPE02 MONUMENT POWDERCOAT STACKED JOINT

SM01 EXPANDED SS MESH TYPE 01 56% APERTURE SM02 EXPANDED SS MESH TYPE 02

KAYNEMAILE BUILDING ARMOR COLOUR:

SM03 PERFORATED MESH SECTIONAL GARAGE DOOR T.B.C