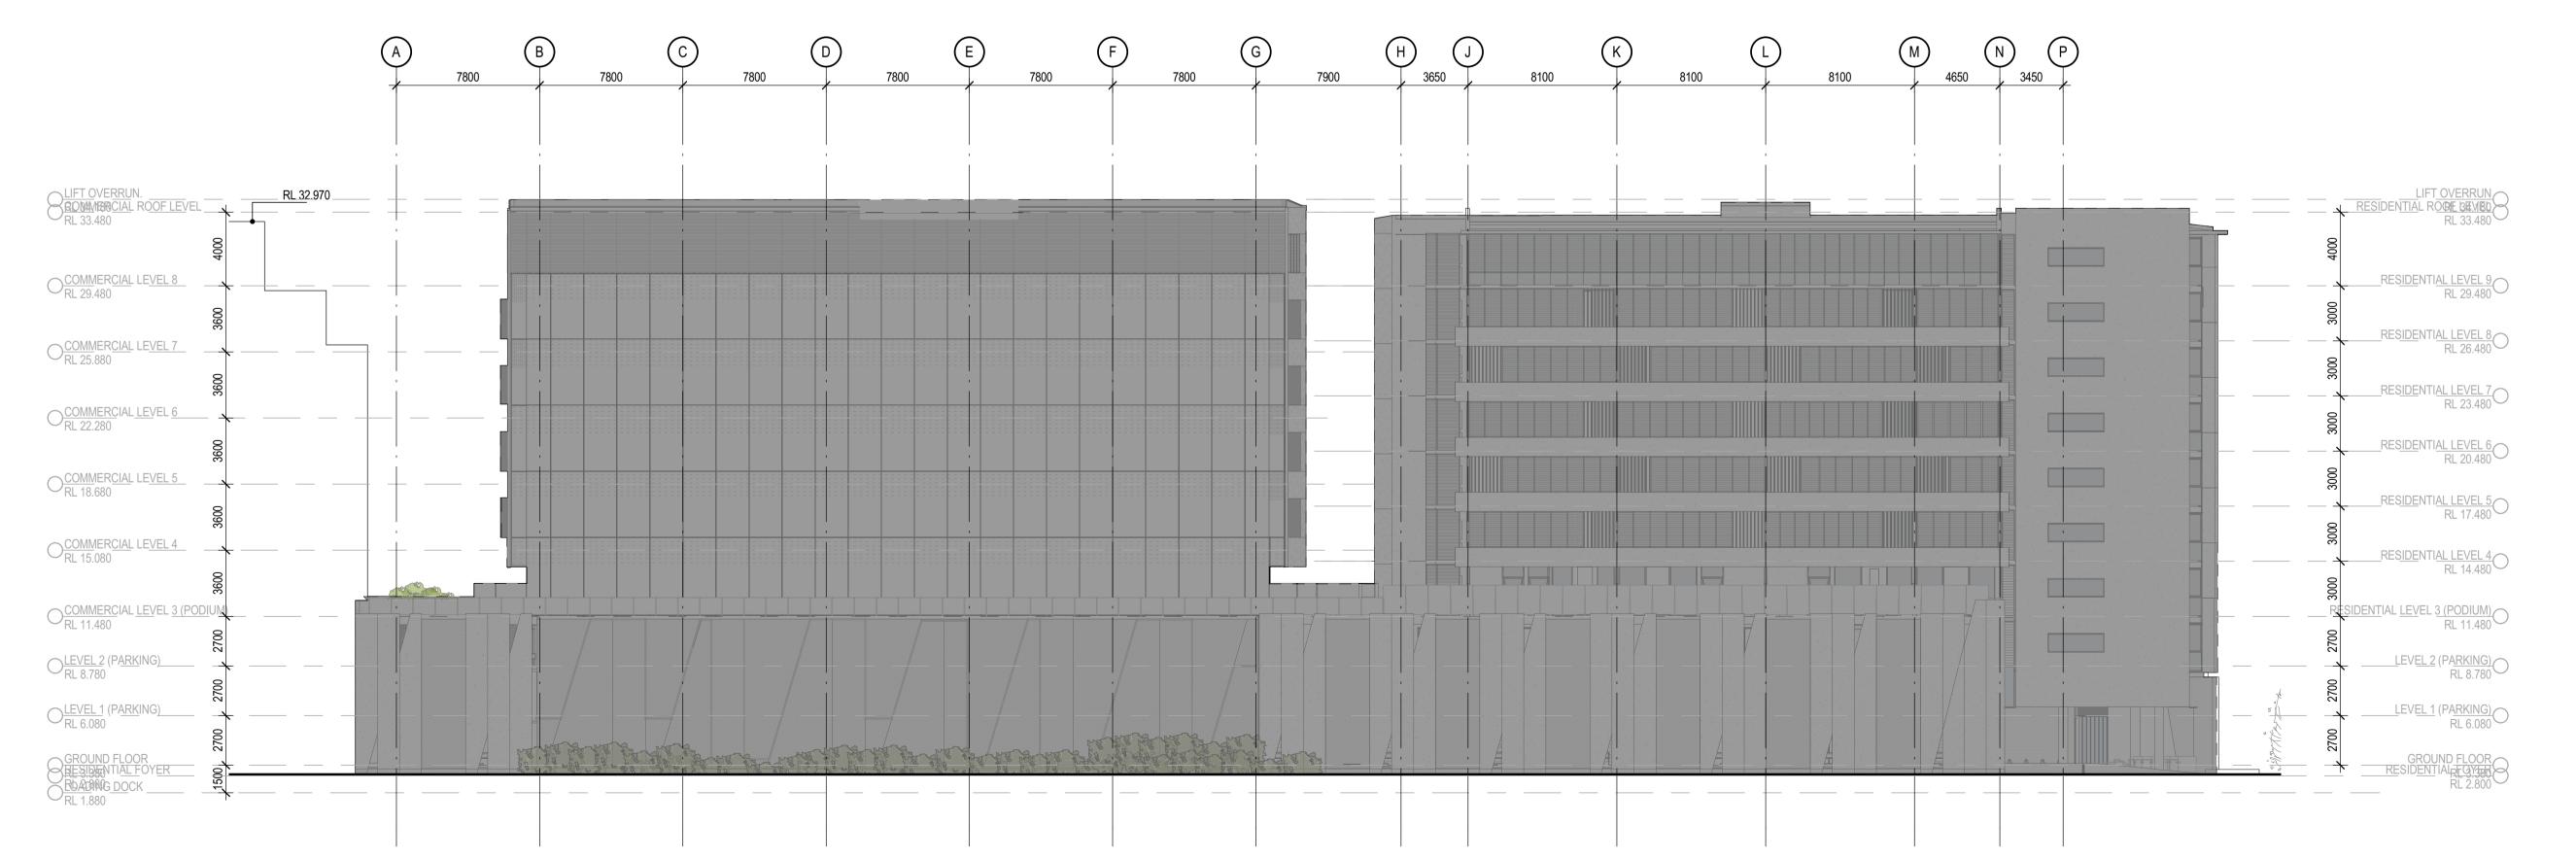

## **LEGEND**

ALG01 ALUMINIUM SHOPFRONT GLAZING SUITE MONUMENT POWDERCOAT ALG02 ALUMINIUM RESIDENTIAL GLAZING SUITE

SILICON JOINT BAL01 ALUMINIUM RAIL BAL02 ALUMINIUM RAIL GLASS PANELS FB01 FACE BRICKWORK

**BOWRAL BLUE** CPG01 CURTAIN PANEL GLAZING

COLOUR: DGU - 6Super N1 on Grey + 12A + 6C FC01 CONCRETE IN SITU FLOOR SLAB

F.J FILLET JOINT GV01 GLASS BALUSTRATE T.B.C LV01 WEATHERPRROOF LOUVRE

MONUMENT POWDERCOAT MC01 METAL CLADDING LONGLINE COLOUR: MONUMENT

MC02 METAL PFC - PAINTED MONUMENT FINISH PAINT FINISH (COLOUR T.B.C) TO INSIDE FACE OF PRECAST PC01 PRECAST CONCRETE NATURAL GREY FINISH

PANEL JOINT RC01 COLORBOND STEEL - WINDSPRAY SH01 SUNHOOD\_TYPE 01 CLEAR ANODISED ALUMINIUM

SH02 SUNHOOD TYPE02 MONUMENT POWDERCOAT STACKED JOINT

SM01 EXPANDED SS MESH TYPE 01 56% APERTURE SM02 EXPANDED SS MESH TYPE 02

KAYNEMAILE BUILDING ARMOR COLOUR:

SM03 PERFORATED MESH SECTIONAL GARAGE DOOR T.B.C