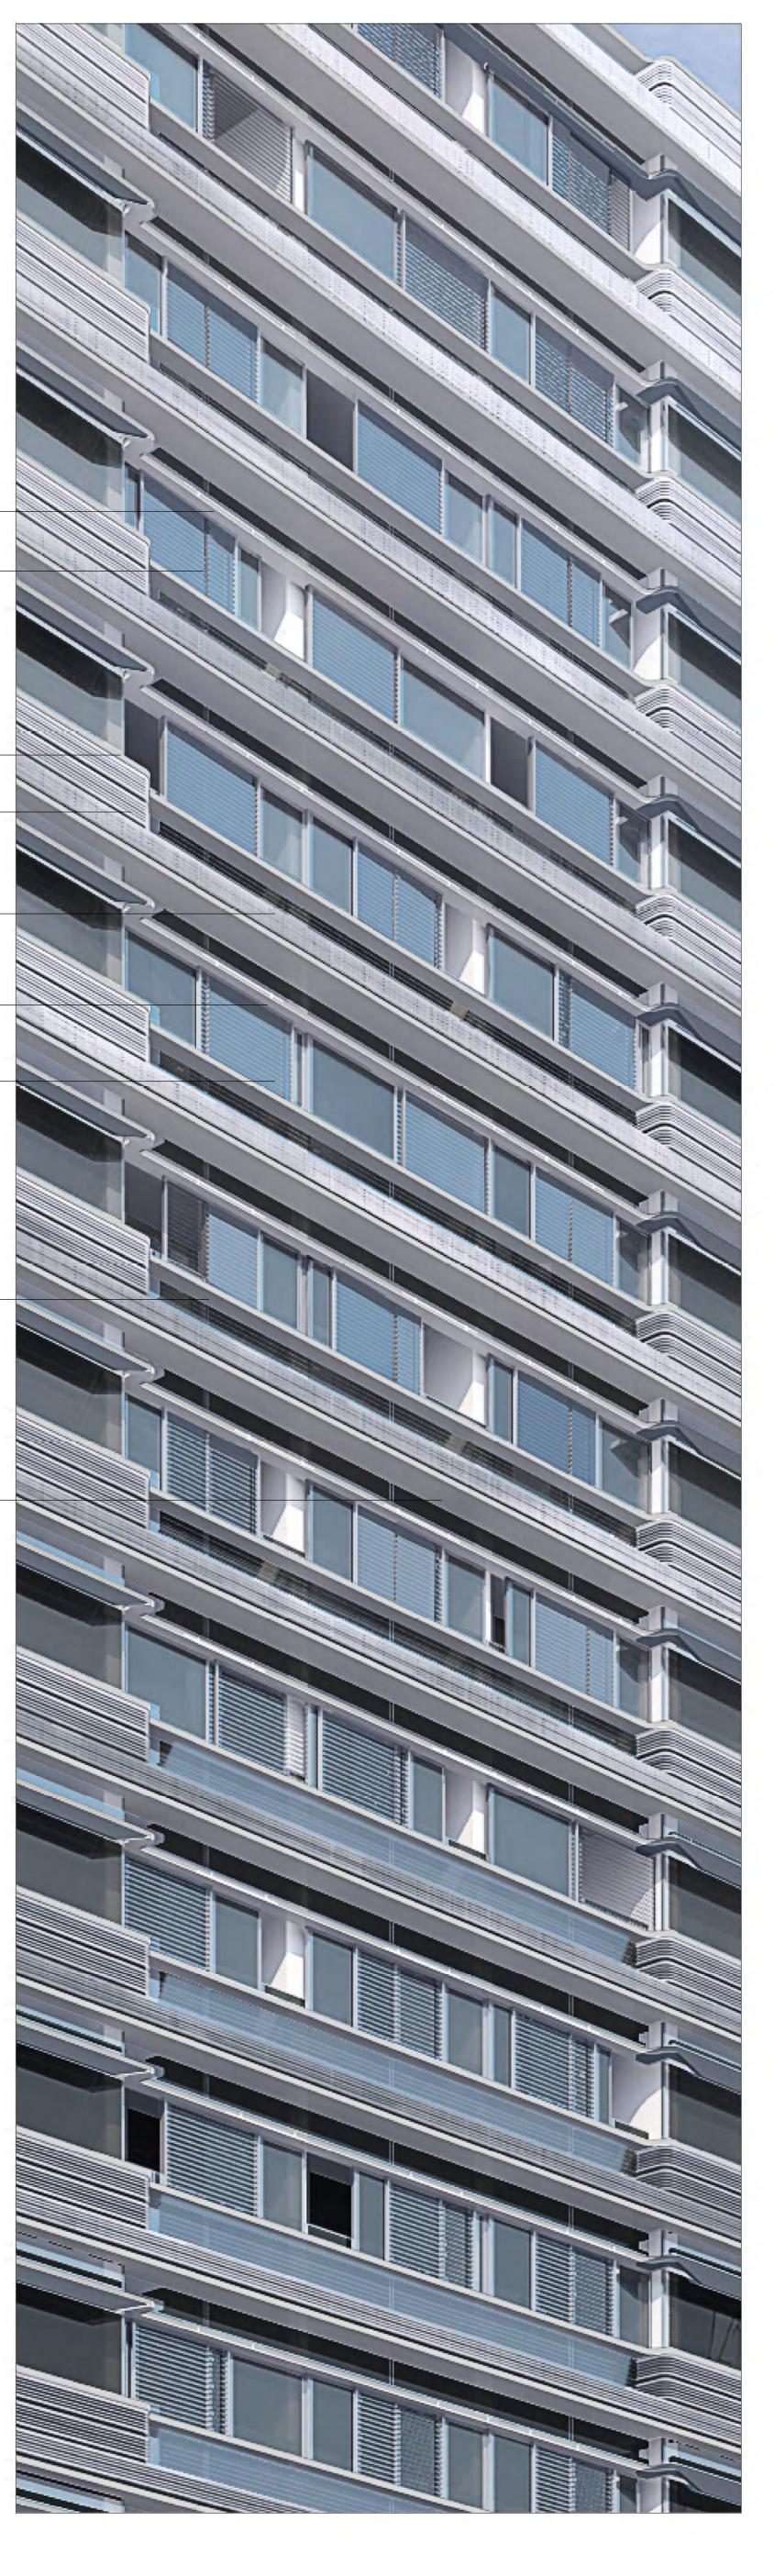

01 Cladding Type C - Typical Loggia Facade - Section Work In Progress - For Co



03 Cladding Type C - Typical Loggia Facade - Plan

A0 sheet size



02 Cladding Type C - Typical Loggia Facade - Elevation



| Scale 1: | 20 |     |       |
|----------|----|-----|-------|
|          |    |     |       |
| 0.4 m    | 0  | 0.4 | 0.8 m |
|          |    |     |       |

|                                       | Key<br>Conc                                                                                       | cept Plan Envelope                                                                                                   |          |
|---------------------------------------|---------------------------------------------------------------------------------------------------|----------------------------------------------------------------------------------------------------------------------|----------|
|                                       |