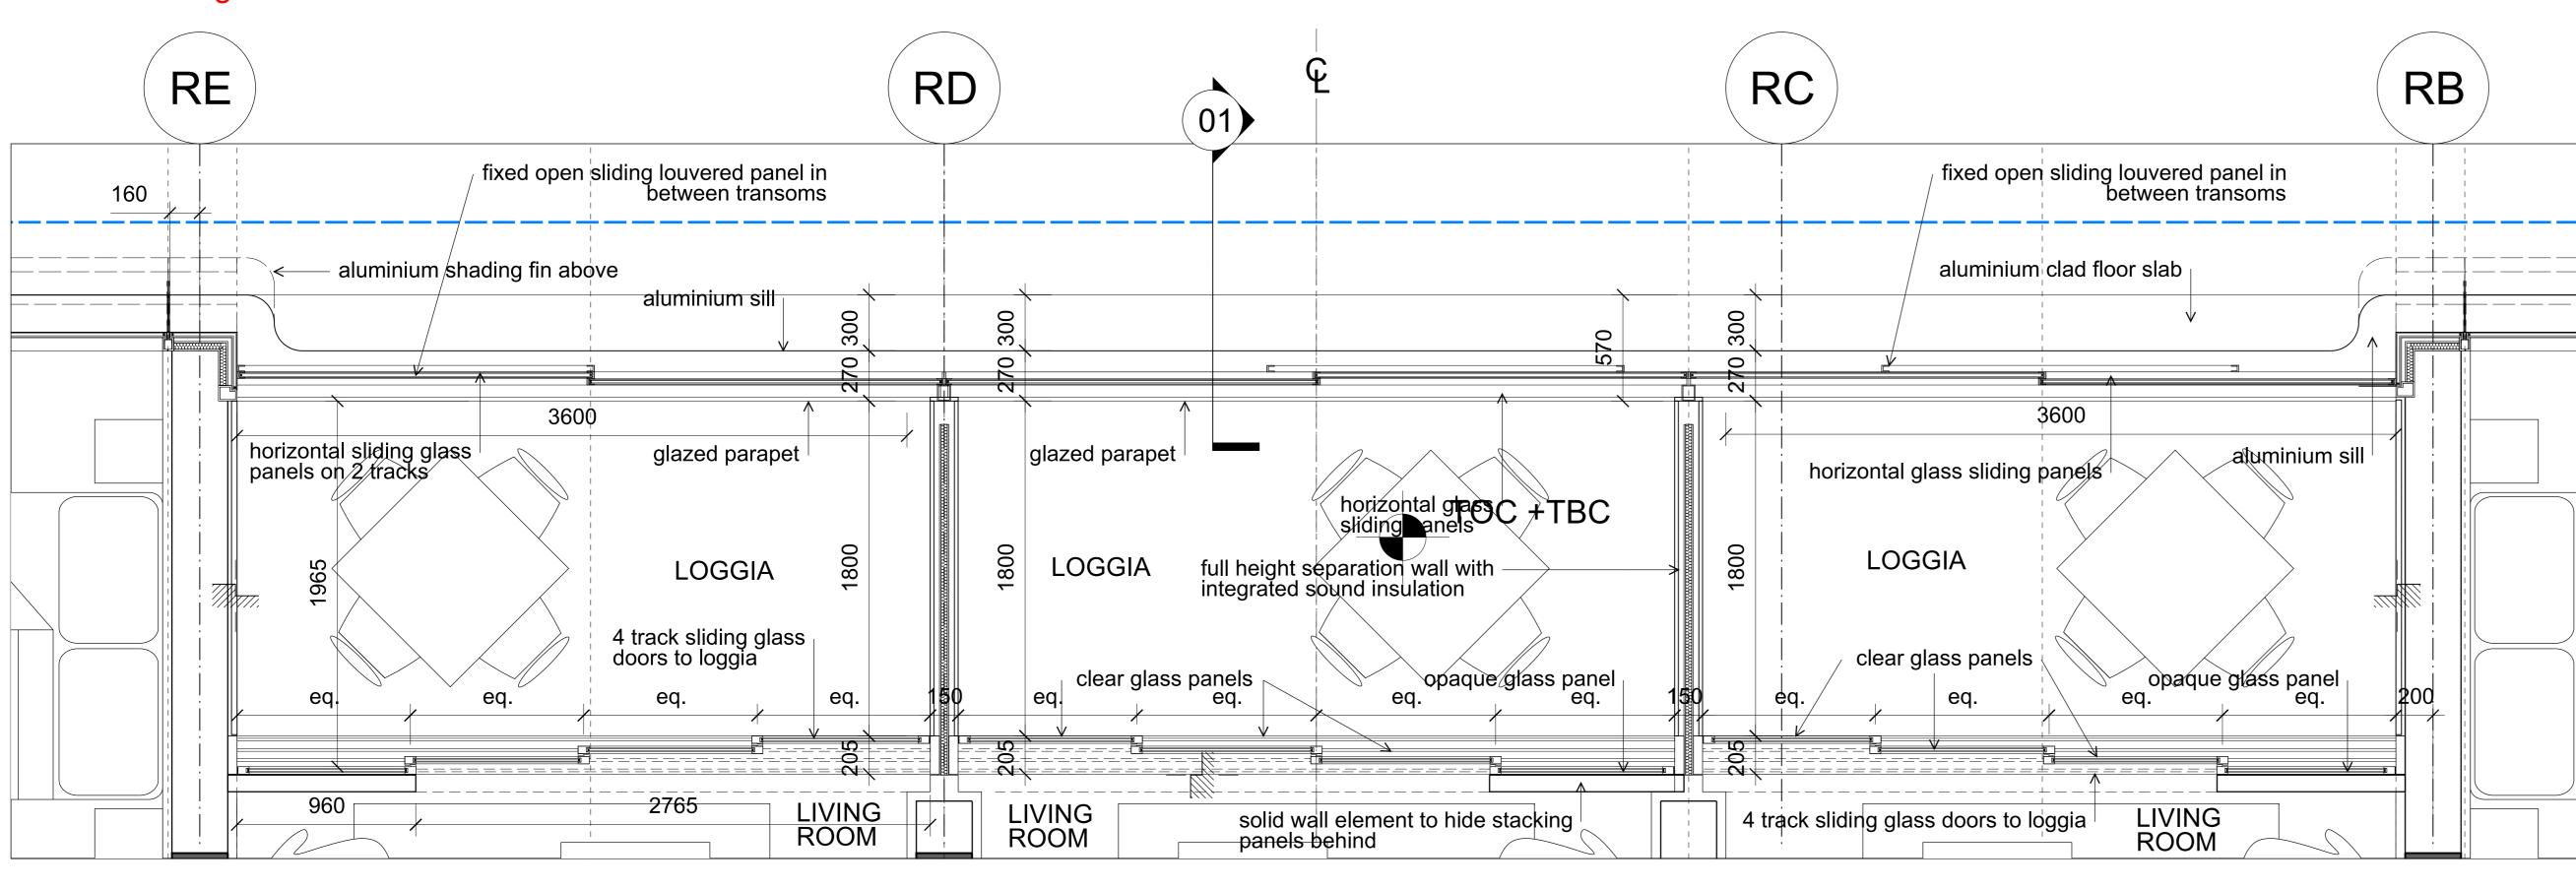

01 Cladding Type C - Typical Loggia Facade - Section Work In Progress - For Co

03 Cladding Type C - Typical Loggia Facade - Plan

A0 sheet size

02 Cladding Type C - Typical Loggia Facade - Elevation

| Scale 1: | 20 |     |       |
|----------|----|-----|-------|
|          |    |     |       |
| 0.4 m    | 0  | 0.4 | 0.8 m |
|          |    |     |       |