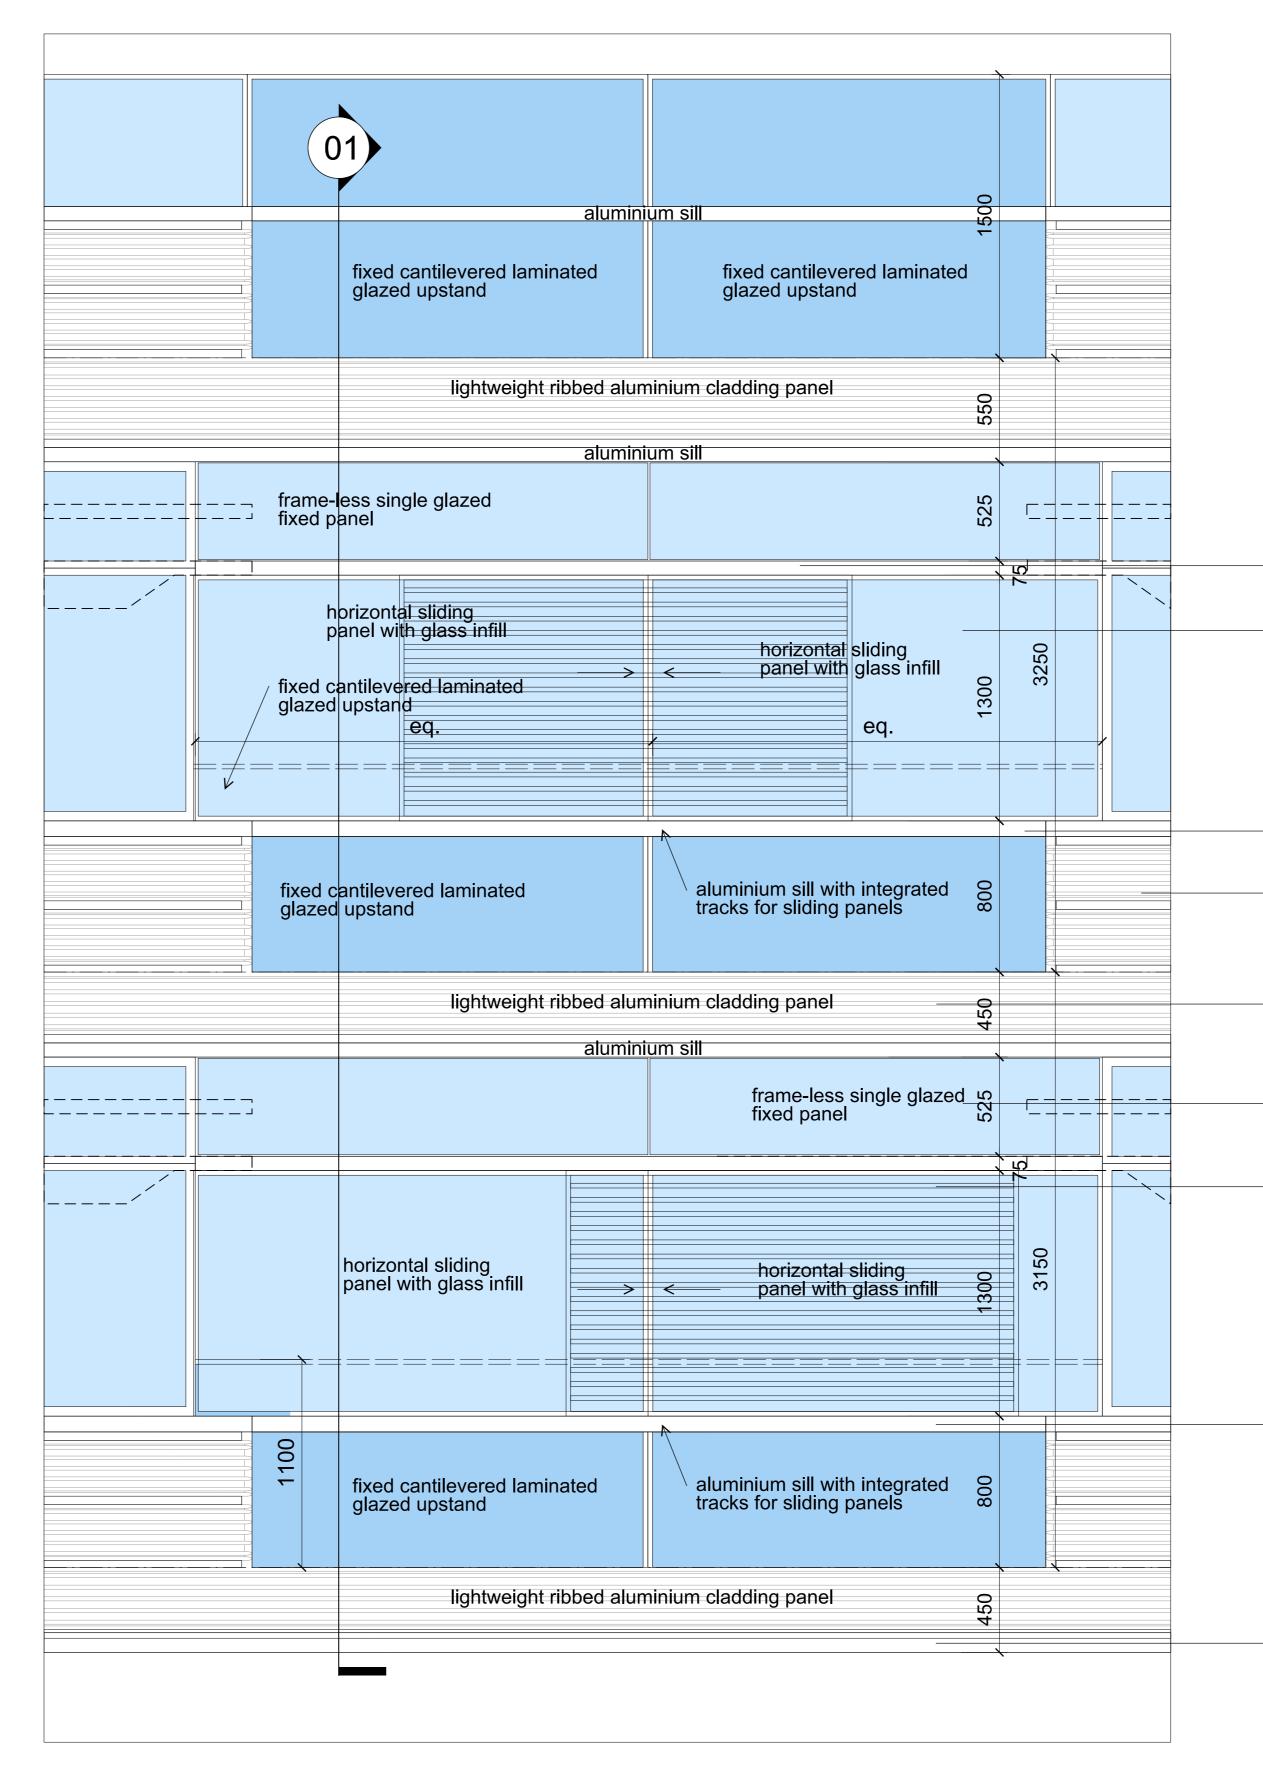

01 Cladding Type C - Typical Loggia Facade - Section Work In Progress - For Co

03 Cladding Type C - Typical Loggia Facade - Plan

A0 sheet size

02 Cladding Type C - Typical Loggia Facade - Elevation

| Scale 1: | 20 |     |       |
|----------|----|-----|-------|
|          |    |     |       |
| 0.4 m    | 0  | 0.4 | 0.8 m |
|          |    |     |       |