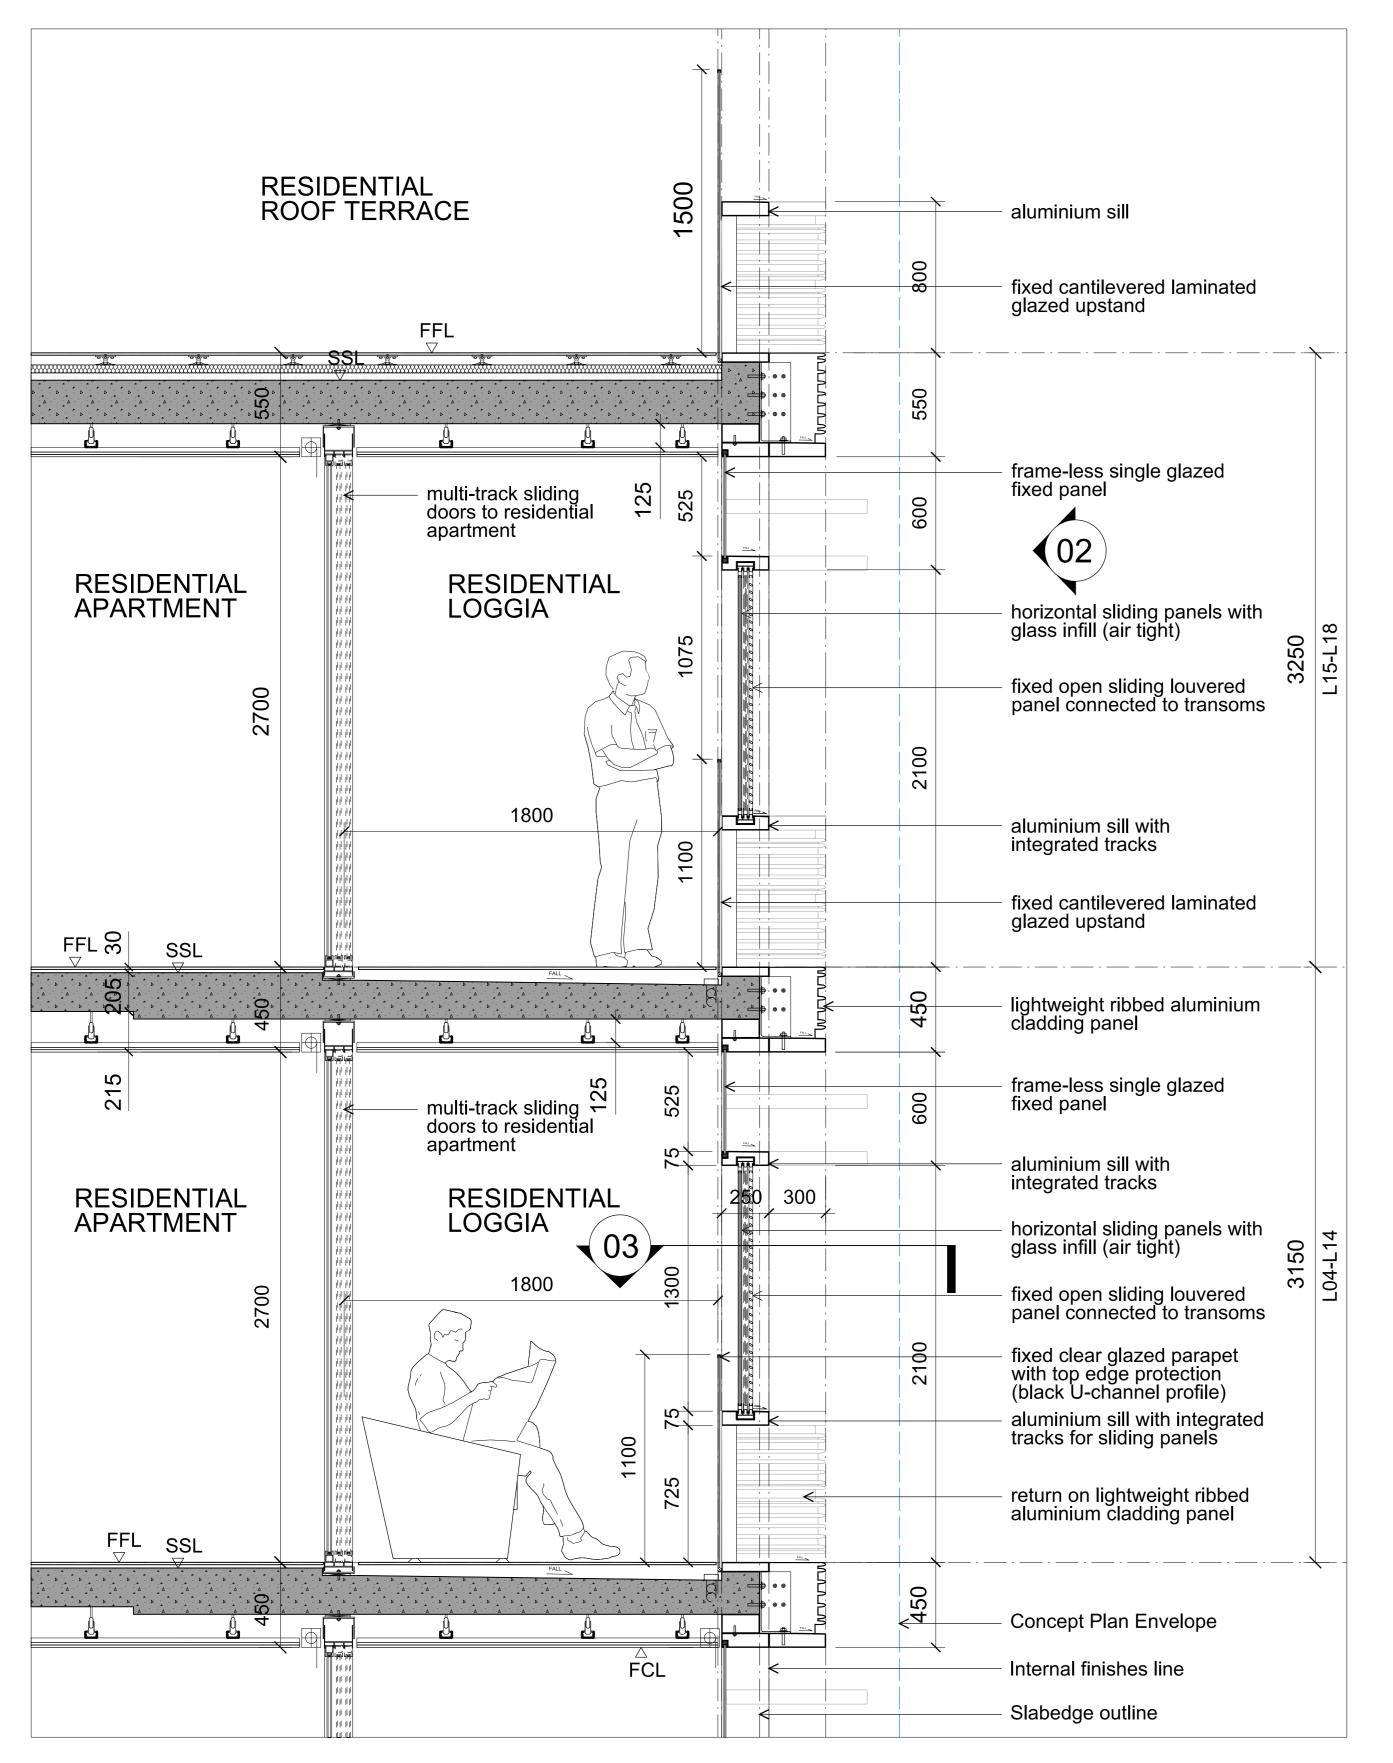

01 Cladding Type C - Typical Loggia Facade - Section Work In Progress - For Co

03 Cladding Type C - Typical Loggia Facade - Plan

A0 sheet size

02 Cladding Type C - Typical Loggia Facade - Elevation

| Scale 1: | 20 |     |       |
|----------|----|-----|-------|
|          |    |     |       |
| 0.4 m    | 0  | 0.4 | 0.8 m |
|          |    |     |       |