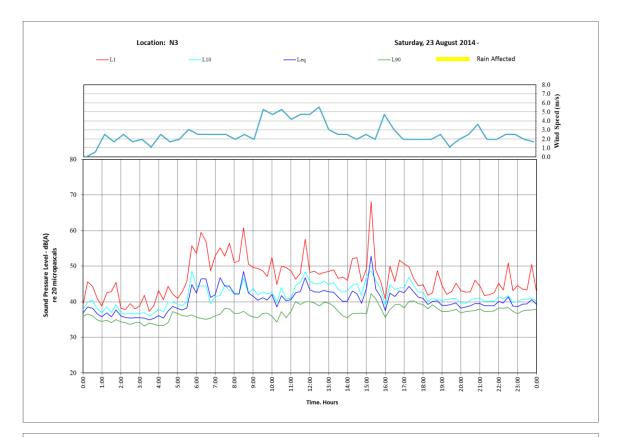

t Pty Ltd | Pages:   | Page 1 of 14 |
| Email:     | bob@tatland.com.au                | From:    | Jackson Yu   |
| Subject:   | Noise Monitoring Results          |          |              |

NOTE: This communication is Commercial-in-Confidence. If it does not reach the intended recipient, please telephone the number above

Dear Bob,

Further to the NSW EPA request on 11 December 2018 for the Bobs Farm Sand Mine Noise Impact Assessment (Report no: 29N-14-0048-TRP-472764-2), I have provided the noise monitoring results in graphical format below.

Yours faithfully,

Jadom 2

Jackson Yu Principal Acoustic Consultant



### 1. Location N1- 776 Marsh Road







# 2. Location N2- 762 Marsh Road





















19/12/2018











# 3. Location N3 – 724 Marsh Road





























### 4. Location N4- 640 Marsh Road



Time. Hours