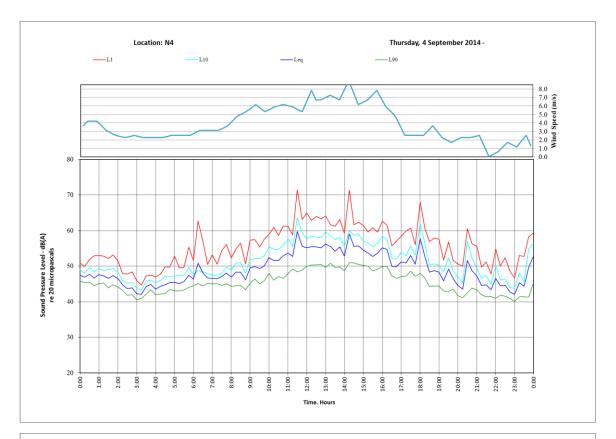

tland.com.au                | From:    | Jackson Yu   |
| Subject:   | Noise Monitoring Results          |          |              |

NOTE: This communication is Commercial-in-Confidence. If it does not reach the intended recipient, please telephone the number above

Dear Bob,

Further to the NSW EPA request on 11 December 2018 for the Bobs Farm Sand Mine Noise Impact Assessment (Report no: 29N-14-0048-TRP-472764-2), I have provided the noise monitoring results in graphical format below.

Yours faithfully,

Jadom 2

Jackson Yu Principal Acoustic Consultant



### 1. Location N1- 776 Marsh Road







# 2. Location N2- 762 Marsh Road





















19/12/2018











# 3. Location N3 – 724 Marsh Road





























### 4. Location N4- 640 Marsh Road



Time. Hours