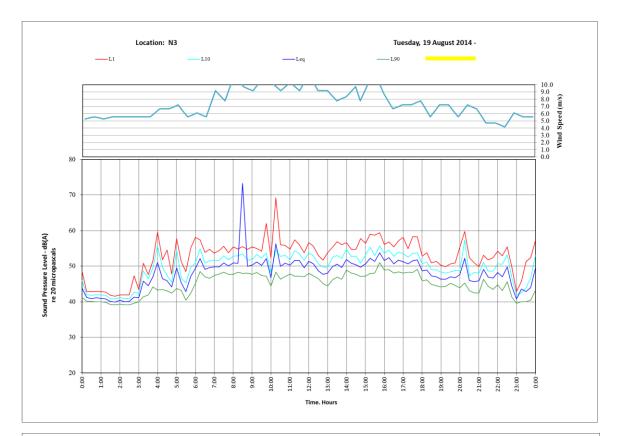

ce Management Pty Ltd | Pages:   | Page 1 of 14 |
| Email:     | bob@tatland.com.au                | From:    | Jackson Yu   |
| Subject:   | Noise Monitoring Results          |          |              |

NOTE: This communication is Commercial-in-Confidence. If it does not reach the intended recipient, please telephone the number above

Dear Bob,

Further to the NSW EPA request on 11 December 2018 for the Bobs Farm Sand Mine Noise Impact Assessment (Report no: 29N-14-0048-TRP-472764-2), I have provided the noise monitoring results in graphical format below.

Yours faithfully,

Jadom 2

Jackson Yu Principal Acoustic Consultant



### 1. Location N1- 776 Marsh Road







# 2. Location N2- 762 Marsh Road





















19/12/2018











# 3. Location N3 – 724 Marsh Road





























### 4. Location N4- 640 Marsh Road



Time. Hours