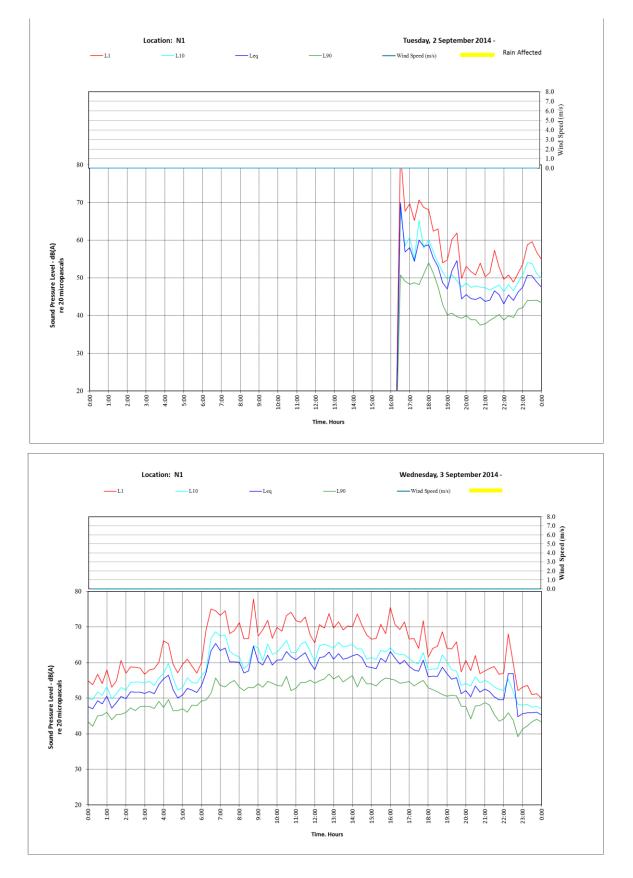

------|--------------|
| Attention: | Bob Lander                        | Date:    | 19/12/2018   |
| Company:   | Ammos Resource Management Pty Ltd | Pages:   | Page 1 of 14 |
| Email:     | bob@tatland.com.au                | From:    | Jackson Yu   |
| Subject:   | Noise Monitoring Results          |          |              |

NOTE: This communication is Commercial-in-Confidence. If it does not reach the intended recipient, please telephone the number above

Dear Bob,

Further to the NSW EPA request on 11 December 2018 for the Bobs Farm Sand Mine Noise Impact Assessment (Report no: 29N-14-0048-TRP-472764-2), I have provided the noise monitoring results in graphical format below.

Yours faithfully,

Jadom 2

Jackson Yu Principal Acoustic Consultant



### 1. Location N1- 776 Marsh Road







# 2. Location N2- 762 Marsh Road





















19/12/2018











# 3. Location N3 – 724 Marsh Road





























### 4. Location N4- 640 Marsh Road



Time. Hours