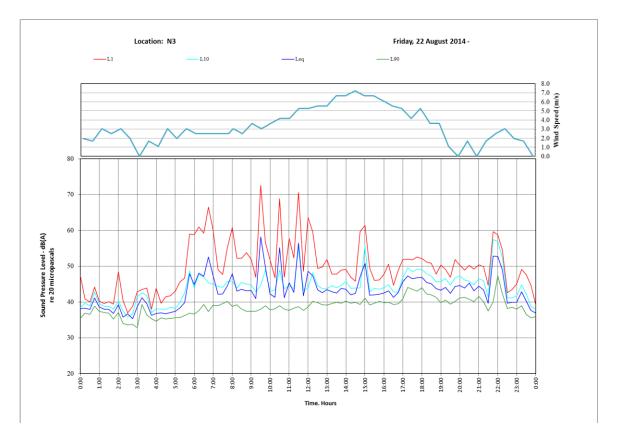

ement Pty Ltd | Pages:   | Page 1 of 14 |
| Email:     | bob@tatland.com.au                | From:    | Jackson Yu   |
| Subject:   | Noise Monitoring Results          |          |              |

NOTE: This communication is Commercial-in-Confidence. If it does not reach the intended recipient, please telephone the number above

Dear Bob,

Further to the NSW EPA request on 11 December 2018 for the Bobs Farm Sand Mine Noise Impact Assessment (Report no: 29N-14-0048-TRP-472764-2), I have provided the noise monitoring results in graphical format below.

Yours faithfully,

Jadom 2

Jackson Yu Principal Acoustic Consultant



### 1. Location N1- 776 Marsh Road







# 2. Location N2- 762 Marsh Road





















19/12/2018











# 3. Location N3 – 724 Marsh Road





























### 4. Location N4- 640 Marsh Road



Time. Hours