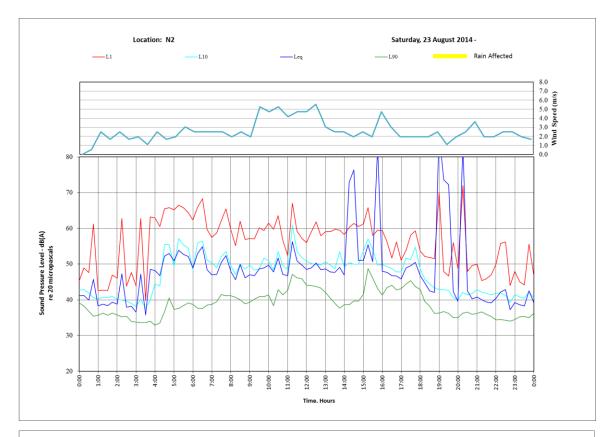

Date:    | 19/12/2018   |
| Company:   | Ammos Resource Management Pty Ltd | Pages:   | Page 1 of 14 |
| Email:     | bob@tatland.com.au                | From:    | Jackson Yu   |
| Subject:   | Noise Monitoring Results          |          |              |

NOTE: This communication is Commercial-in-Confidence. If it does not reach the intended recipient, please telephone the number above

Dear Bob,

Further to the NSW EPA request on 11 December 2018 for the Bobs Farm Sand Mine Noise Impact Assessment (Report no: 29N-14-0048-TRP-472764-2), I have provided the noise monitoring results in graphical format below.

Yours faithfully,

Jadom 2

Jackson Yu Principal Acoustic Consultant



### 1. Location N1- 776 Marsh Road







# 2. Location N2- 762 Marsh Road





















19/12/2018











# 3. Location N3 – 724 Marsh Road





























### 4. Location N4- 640 Marsh Road



Time. Hours