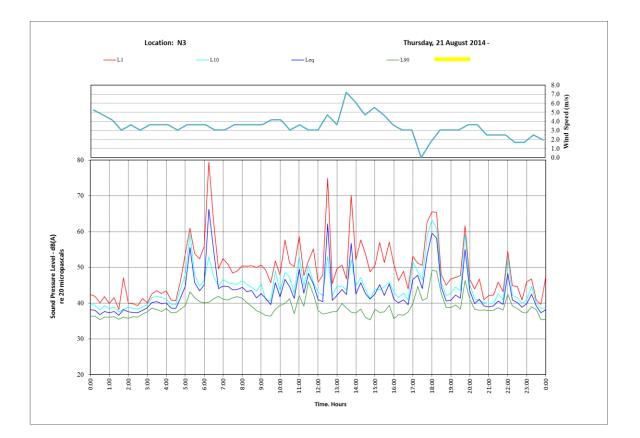

agement Pty Ltd | Pages:   | Page 1 of 14 |
| Email:     | bob@tatland.com.au                | From:    | Jackson Yu   |
| Subject:   | Noise Monitoring Results          |          |              |

NOTE: This communication is Commercial-in-Confidence. If it does not reach the intended recipient, please telephone the number above

Dear Bob,

Further to the NSW EPA request on 11 December 2018 for the Bobs Farm Sand Mine Noise Impact Assessment (Report no: 29N-14-0048-TRP-472764-2), I have provided the noise monitoring results in graphical format below.

Yours faithfully,

Jadom 2

Jackson Yu Principal Acoustic Consultant



### 1. Location N1- 776 Marsh Road







# 2. Location N2- 762 Marsh Road





















19/12/2018











# 3. Location N3 – 724 Marsh Road





























### 4. Location N4- 640 Marsh Road



Time. Hours