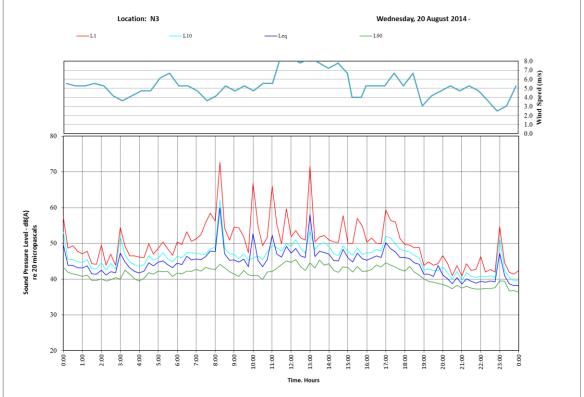

Management Pty Ltd | Pages:   | Page 1 of 14 |
| Email:     | bob@tatland.com.au                | From:    | Jackson Yu   |
| Subject:   | Noise Monitoring Results          |          |              |

NOTE: This communication is Commercial-in-Confidence. If it does not reach the intended recipient, please telephone the number above

Dear Bob,

Further to the NSW EPA request on 11 December 2018 for the Bobs Farm Sand Mine Noise Impact Assessment (Report no: 29N-14-0048-TRP-472764-2), I have provided the noise monitoring results in graphical format below.

Yours faithfully,

Jadom 2

Jackson Yu Principal Acoustic Consultant



### 1. Location N1- 776 Marsh Road







# 2. Location N2- 762 Marsh Road





















19/12/2018











# 3. Location N3 – 724 Marsh Road





























### 4. Location N4- 640 Marsh Road



Time. Hours