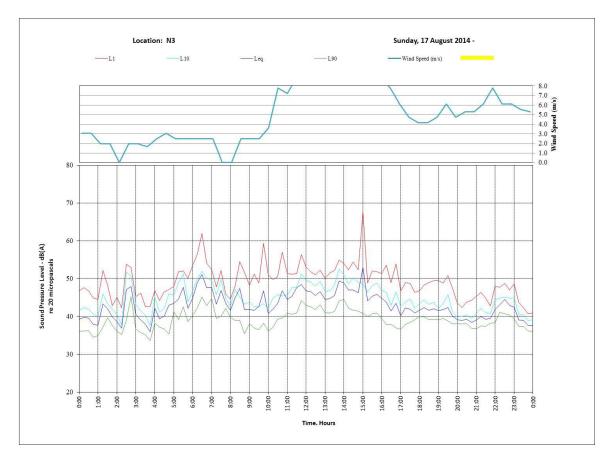

Resource Management Pty Ltd | Pages:   | Page 1 of 14 |
| Email:     | bob@tatland.com.au                | From:    | Jackson Yu   |
| Subject:   | Noise Monitoring Results          |          |              |

NOTE: This communication is Commercial-in-Confidence. If it does not reach the intended recipient, please telephone the number above

Dear Bob,

Further to the NSW EPA request on 11 December 2018 for the Bobs Farm Sand Mine Noise Impact Assessment (Report no: 29N-14-0048-TRP-472764-2), I have provided the noise monitoring results in graphical format below.

Yours faithfully,

Jadom 2

Jackson Yu Principal Acoustic Consultant



### 1. Location N1- 776 Marsh Road







# 2. Location N2- 762 Marsh Road





















19/12/2018











# 3. Location N3 – 724 Marsh Road





























### 4. Location N4- 640 Marsh Road



Time. Hours