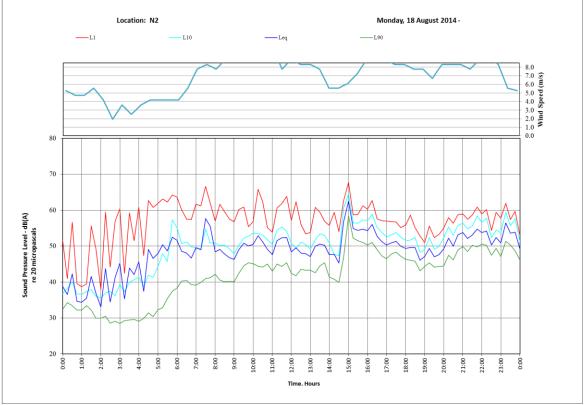

er                        | Date:    | 19/12/2018   |
| Company:   | Ammos Resource Management Pty Ltd | Pages:   | Page 1 of 14 |
| Email:     | bob@tatland.com.au                | From:    | Jackson Yu   |
| Subject:   | Noise Monitoring Results          |          |              |

NOTE: This communication is Commercial-in-Confidence. If it does not reach the intended recipient, please telephone the number above

Dear Bob,

Further to the NSW EPA request on 11 December 2018 for the Bobs Farm Sand Mine Noise Impact Assessment (Report no: 29N-14-0048-TRP-472764-2), I have provided the noise monitoring results in graphical format below.

Yours faithfully,

Jadom 2

Jackson Yu Principal Acoustic Consultant



### 1. Location N1- 776 Marsh Road







# 2. Location N2- 762 Marsh Road





















19/12/2018











# 3. Location N3 – 724 Marsh Road





























### 4. Location N4- 640 Marsh Road



Time. Hours