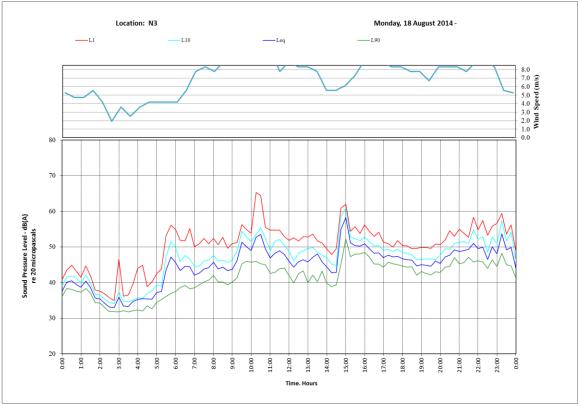

source Management Pty Ltd | Pages:   | Page 1 of 14 |
| Email:     | bob@tatland.com.au                | From:    | Jackson Yu   |
| Subject:   | Noise Monitoring Results          |          |              |

NOTE: This communication is Commercial-in-Confidence. If it does not reach the intended recipient, please telephone the number above

Dear Bob,

Further to the NSW EPA request on 11 December 2018 for the Bobs Farm Sand Mine Noise Impact Assessment (Report no: 29N-14-0048-TRP-472764-2), I have provided the noise monitoring results in graphical format below.

Yours faithfully,

Jadom 2

Jackson Yu Principal Acoustic Consultant



### 1. Location N1- 776 Marsh Road







# 2. Location N2- 762 Marsh Road





















19/12/2018











# 3. Location N3 – 724 Marsh Road





























### 4. Location N4- 640 Marsh Road



Time. Hours