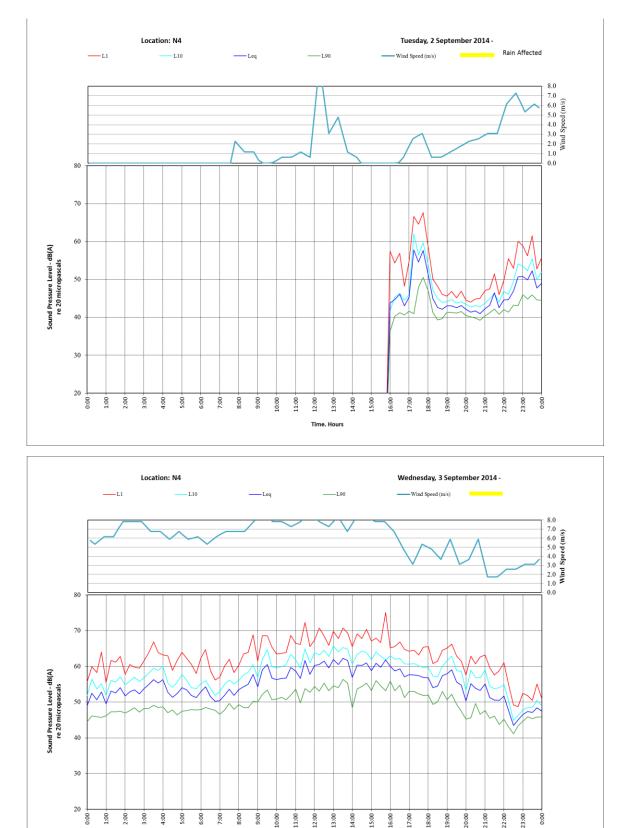

ail:     | bob@tatland.com.au                | From:    | Jackson Yu   |
| Subject:   | Noise Monitoring Results          |          |              |

NOTE: This communication is Commercial-in-Confidence. If it does not reach the intended recipient, please telephone the number above

Dear Bob,

Further to the NSW EPA request on 11 December 2018 for the Bobs Farm Sand Mine Noise Impact Assessment (Report no: 29N-14-0048-TRP-472764-2), I have provided the noise monitoring results in graphical format below.

Yours faithfully,

Jadom 2

Jackson Yu Principal Acoustic Consultant



### 1. Location N1- 776 Marsh Road







# 2. Location N2- 762 Marsh Road





















19/12/2018











# 3. Location N3 – 724 Marsh Road





























### 4. Location N4- 640 Marsh Road



Time. Hours