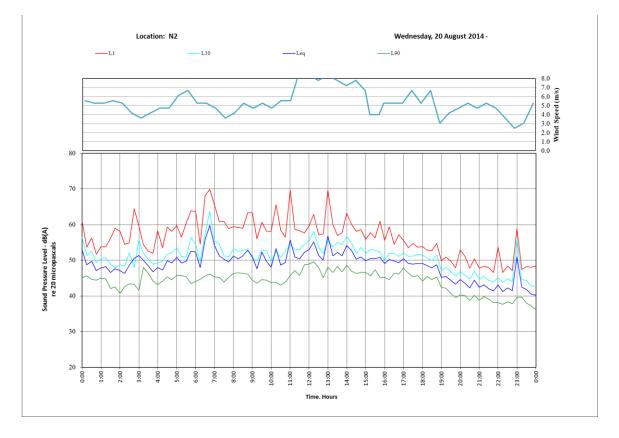

| Date:    | 19/12/2018   |
| Company:   | Ammos Resource Management Pty Ltd | Pages:   | Page 1 of 14 |
| Email:     | bob@tatland.com.au                | From:    | Jackson Yu   |
| Subject:   | Noise Monitoring Results          |          |              |

NOTE: This communication is Commercial-in-Confidence. If it does not reach the intended recipient, please telephone the number above

Dear Bob,

Further to the NSW EPA request on 11 December 2018 for the Bobs Farm Sand Mine Noise Impact Assessment (Report no: 29N-14-0048-TRP-472764-2), I have provided the noise monitoring results in graphical format below.

Yours faithfully,

Jadom 2

Jackson Yu Principal Acoustic Consultant



### 1. Location N1- 776 Marsh Road







# 2. Location N2- 762 Marsh Road





















19/12/2018











# 3. Location N3 – 724 Marsh Road





























### 4. Location N4- 640 Marsh Road



Time. Hours