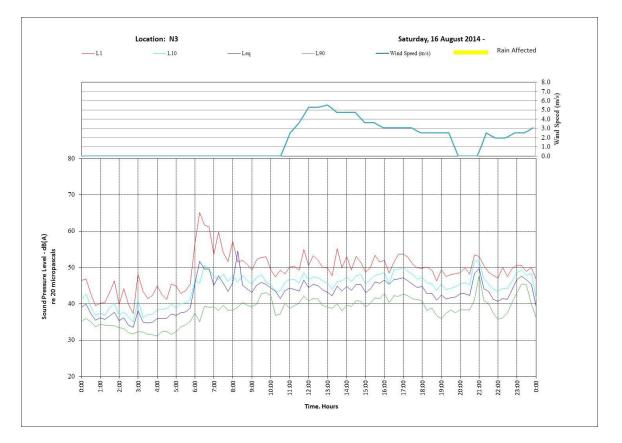

mos Resource Management Pty Ltd | Pages:   | Page 1 of 14 |
| Email:     | bob@tatland.com.au                | From:    | Jackson Yu   |
| Subject:   | Noise Monitoring Results          |          |              |

NOTE: This communication is Commercial-in-Confidence. If it does not reach the intended recipient, please telephone the number above

Dear Bob,

Further to the NSW EPA request on 11 December 2018 for the Bobs Farm Sand Mine Noise Impact Assessment (Report no: 29N-14-0048-TRP-472764-2), I have provided the noise monitoring results in graphical format below.

Yours faithfully,

Jadom 2

Jackson Yu Principal Acoustic Consultant



### 1. Location N1- 776 Marsh Road







# 2. Location N2- 762 Marsh Road





















19/12/2018











# 3. Location N3 – 724 Marsh Road





























### 4. Location N4- 640 Marsh Road



Time. Hours