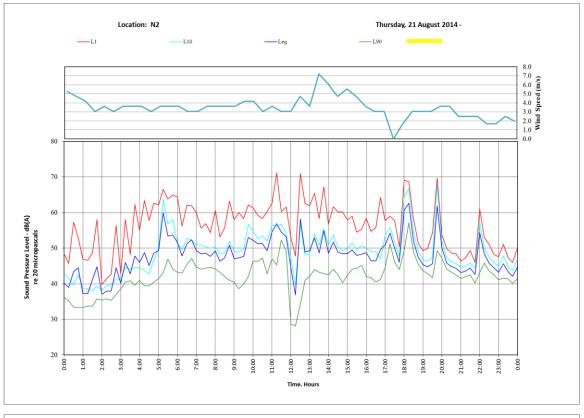

| Date:    | 19/12/2018   |
| Company:   | Ammos Resource Management Pty Ltd | Pages:   | Page 1 of 14 |
| Email:     | bob@tatland.com.au                | From:    | Jackson Yu   |
| Subject:   | Noise Monitoring Results          |          |              |

NOTE: This communication is Commercial-in-Confidence. If it does not reach the intended recipient, please telephone the number above

Dear Bob,

Further to the NSW EPA request on 11 December 2018 for the Bobs Farm Sand Mine Noise Impact Assessment (Report no: 29N-14-0048-TRP-472764-2), I have provided the noise monitoring results in graphical format below.

Yours faithfully,

Jadom 2

Jackson Yu Principal Acoustic Consultant



### 1. Location N1- 776 Marsh Road







# 2. Location N2- 762 Marsh Road





















19/12/2018











# 3. Location N3 – 724 Marsh Road





























### 4. Location N4- 640 Marsh Road



Time. Hours