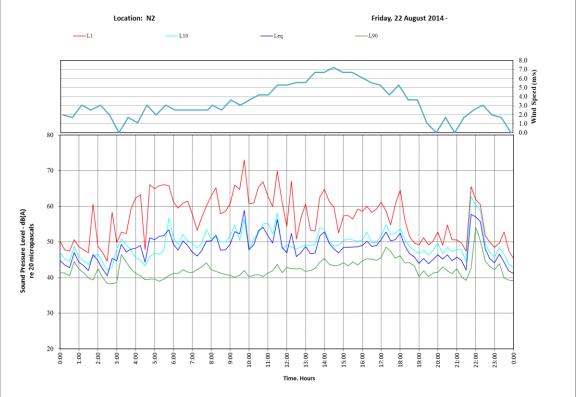

| Date:    | 19/12/2018   |
| Company:   | Ammos Resource Management Pty Ltd | Pages:   | Page 1 of 14 |
| Email:     | bob@tatland.com.au                | From:    | Jackson Yu   |
| Subject:   | Noise Monitoring Results          |          |              |

NOTE: This communication is Commercial-in-Confidence. If it does not reach the intended recipient, please telephone the number above

Dear Bob,

Further to the NSW EPA request on 11 December 2018 for the Bobs Farm Sand Mine Noise Impact Assessment (Report no: 29N-14-0048-TRP-472764-2), I have provided the noise monitoring results in graphical format below.

Yours faithfully,

Jadom 2

Jackson Yu Principal Acoustic Consultant



### 1. Location N1- 776 Marsh Road







# 2. Location N2- 762 Marsh Road





















19/12/2018











# 3. Location N3 – 724 Marsh Road





























### 4. Location N4- 640 Marsh Road



Time. Hours