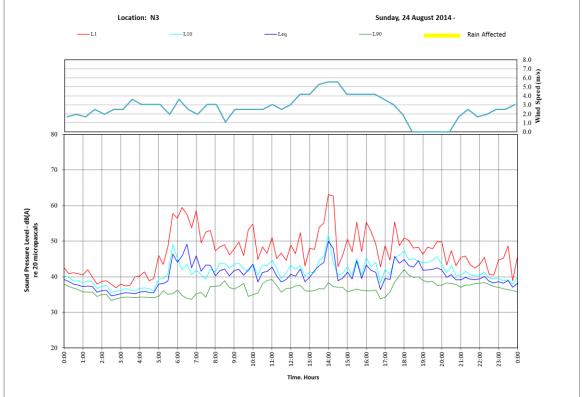

Pty Ltd | Pages:   | Page 1 of 14 |
| Email:     | bob@tatland.com.au                | From:    | Jackson Yu   |
| Subject:   | Noise Monitoring Results          |          |              |

NOTE: This communication is Commercial-in-Confidence. If it does not reach the intended recipient, please telephone the number above

Dear Bob,

Further to the NSW EPA request on 11 December 2018 for the Bobs Farm Sand Mine Noise Impact Assessment (Report no: 29N-14-0048-TRP-472764-2), I have provided the noise monitoring results in graphical format below.

Yours faithfully,

Jadom 2

Jackson Yu Principal Acoustic Consultant



### 1. Location N1- 776 Marsh Road







# 2. Location N2- 762 Marsh Road





















19/12/2018











# 3. Location N3 – 724 Marsh Road





























### 4. Location N4- 640 Marsh Road



Time. Hours