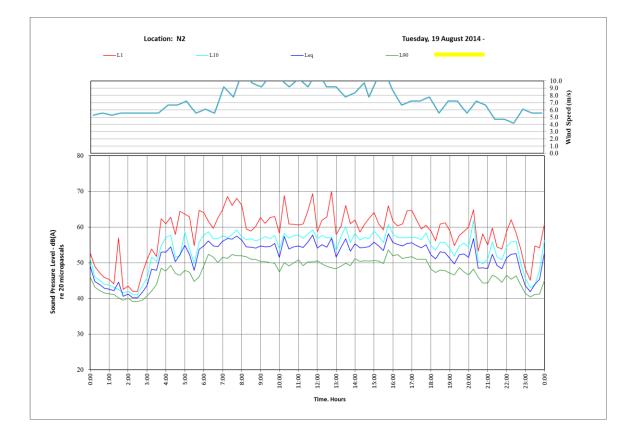

| Date:    | 19/12/2018   |
| Company:   | Ammos Resource Management Pty Ltd | Pages:   | Page 1 of 14 |
| Email:     | bob@tatland.com.au                | From:    | Jackson Yu   |
| Subject:   | Noise Monitoring Results          |          |              |

NOTE: This communication is Commercial-in-Confidence. If it does not reach the intended recipient, please telephone the number above

Dear Bob,

Further to the NSW EPA request on 11 December 2018 for the Bobs Farm Sand Mine Noise Impact Assessment (Report no: 29N-14-0048-TRP-472764-2), I have provided the noise monitoring results in graphical format below.

Yours faithfully,

Jadom 2

Jackson Yu Principal Acoustic Consultant



### 1. Location N1- 776 Marsh Road







# 2. Location N2- 762 Marsh Road





















19/12/2018











# 3. Location N3 – 724 Marsh Road





























### 4. Location N4- 640 Marsh Road



Time. Hours