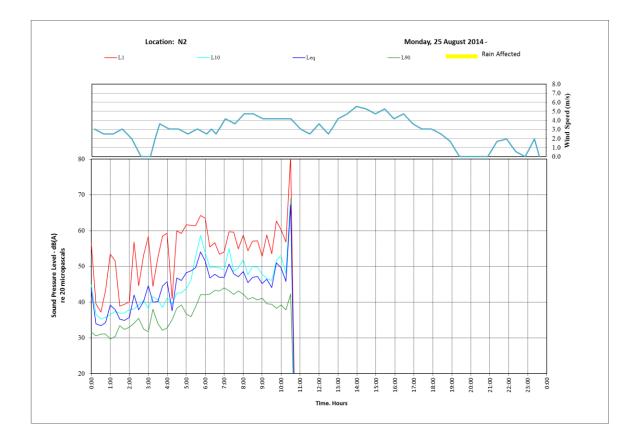

| 19/12/2018   |
| Company:   | Ammos Resource Management Pty Ltd | Pages:   | Page 1 of 14 |
| Email:     | bob@tatland.com.au                | From:    | Jackson Yu   |
| Subject:   | Noise Monitoring Results          |          |              |

NOTE: This communication is Commercial-in-Confidence. If it does not reach the intended recipient, please telephone the number above

Dear Bob,

Further to the NSW EPA request on 11 December 2018 for the Bobs Farm Sand Mine Noise Impact Assessment (Report no: 29N-14-0048-TRP-472764-2), I have provided the noise monitoring results in graphical format below.

Yours faithfully,

Jadom 2

Jackson Yu Principal Acoustic Consultant



### 1. Location N1- 776 Marsh Road







# 2. Location N2- 762 Marsh Road





















19/12/2018











# 3. Location N3 – 724 Marsh Road





























### 4. Location N4- 640 Marsh Road



Time. Hours