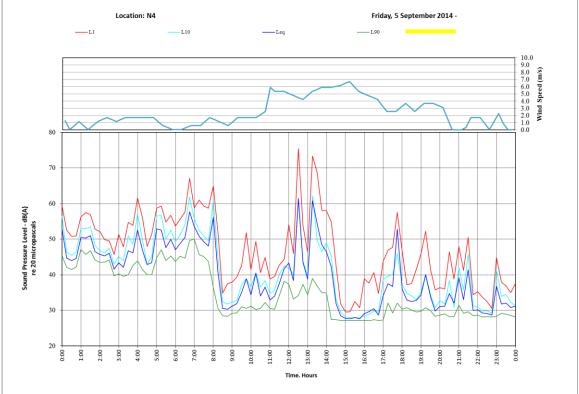

and.com.au                | From:    | Jackson Yu   |
| Subject:   | Noise Monitoring Results          |          |              |

NOTE: This communication is Commercial-in-Confidence. If it does not reach the intended recipient, please telephone the number above

Dear Bob,

Further to the NSW EPA request on 11 December 2018 for the Bobs Farm Sand Mine Noise Impact Assessment (Report no: 29N-14-0048-TRP-472764-2), I have provided the noise monitoring results in graphical format below.

Yours faithfully,

Jadom 2

Jackson Yu Principal Acoustic Consultant



### 1. Location N1- 776 Marsh Road







# 2. Location N2- 762 Marsh Road





















19/12/2018











# 3. Location N3 – 724 Marsh Road





























### 4. Location N4- 640 Marsh Road



Time. Hours