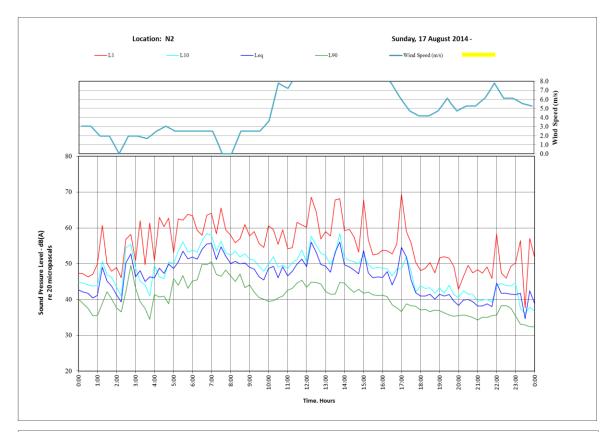

nder                        | Date:    | 19/12/2018   |
| Company:   | Ammos Resource Management Pty Ltd | Pages:   | Page 1 of 14 |
| Email:     | bob@tatland.com.au                | From:    | Jackson Yu   |
| Subject:   | Noise Monitoring Results          |          |              |

NOTE: This communication is Commercial-in-Confidence. If it does not reach the intended recipient, please telephone the number above

Dear Bob,

Further to the NSW EPA request on 11 December 2018 for the Bobs Farm Sand Mine Noise Impact Assessment (Report no: 29N-14-0048-TRP-472764-2), I have provided the noise monitoring results in graphical format below.

Yours faithfully,

Jadom 2

Jackson Yu Principal Acoustic Consultant



### 1. Location N1- 776 Marsh Road







# 2. Location N2- 762 Marsh Road





















19/12/2018











# 3. Location N3 – 724 Marsh Road





























### 4. Location N4- 640 Marsh Road



Time. Hours