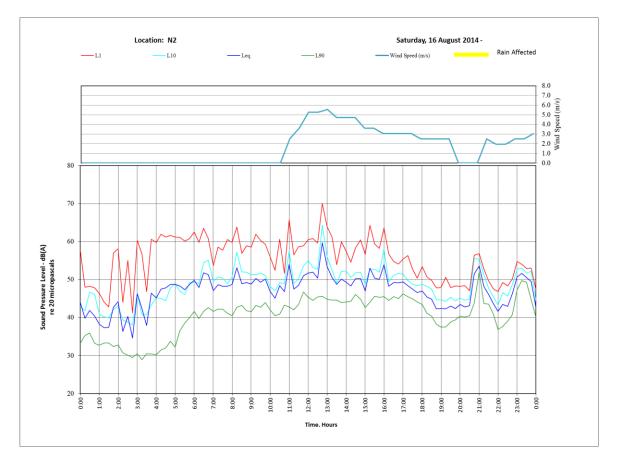

b Lander                        | Date:    | 19/12/2018   |
| Company:   | Ammos Resource Management Pty Ltd | Pages:   | Page 1 of 14 |
| Email:     | bob@tatland.com.au                | From:    | Jackson Yu   |
| Subject:   | Noise Monitoring Results          |          |              |

NOTE: This communication is Commercial-in-Confidence. If it does not reach the intended recipient, please telephone the number above

Dear Bob,

Further to the NSW EPA request on 11 December 2018 for the Bobs Farm Sand Mine Noise Impact Assessment (Report no: 29N-14-0048-TRP-472764-2), I have provided the noise monitoring results in graphical format below.

Yours faithfully,

Jadom 2

Jackson Yu Principal Acoustic Consultant



### 1. Location N1- 776 Marsh Road







# 2. Location N2- 762 Marsh Road





















19/12/2018











# 3. Location N3 – 724 Marsh Road





























### 4. Location N4- 640 Marsh Road



Time. Hours