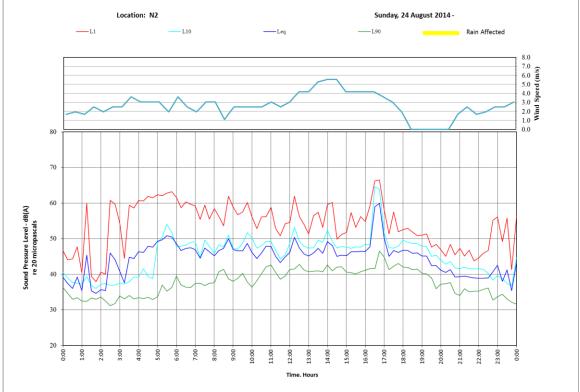

te:    | 19/12/2018   |
| Company:   | Ammos Resource Management Pty Ltd | Pages:   | Page 1 of 14 |
| Email:     | bob@tatland.com.au                | From:    | Jackson Yu   |
| Subject:   | Noise Monitoring Results          |          |              |

NOTE: This communication is Commercial-in-Confidence. If it does not reach the intended recipient, please telephone the number above

Dear Bob,

Further to the NSW EPA request on 11 December 2018 for the Bobs Farm Sand Mine Noise Impact Assessment (Report no: 29N-14-0048-TRP-472764-2), I have provided the noise monitoring results in graphical format below.

Yours faithfully,

Jadom 2

Jackson Yu Principal Acoustic Consultant



### 1. Location N1- 776 Marsh Road







# 2. Location N2- 762 Marsh Road





















19/12/2018











# 3. Location N3 – 724 Marsh Road





























### 4. Location N4- 640 Marsh Road



Time. Hours