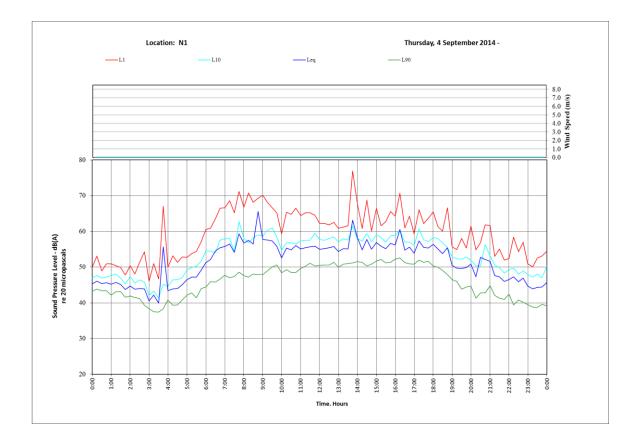

--|--------------|
| Attention: | Bob Lander                        | Date:    | 19/12/2018   |
| Company:   | Ammos Resource Management Pty Ltd | Pages:   | Page 1 of 14 |
| Email:     | bob@tatland.com.au                | From:    | Jackson Yu   |
| Subject:   | Noise Monitoring Results          |          |              |

NOTE: This communication is Commercial-in-Confidence. If it does not reach the intended recipient, please telephone the number above

Dear Bob,

Further to the NSW EPA request on 11 December 2018 for the Bobs Farm Sand Mine Noise Impact Assessment (Report no: 29N-14-0048-TRP-472764-2), I have provided the noise monitoring results in graphical format below.

Yours faithfully,

Jadom 2

Jackson Yu Principal Acoustic Consultant



### 1. Location N1- 776 Marsh Road







# 2. Location N2- 762 Marsh Road





















19/12/2018











# 3. Location N3 – 724 Marsh Road





























### 4. Location N4- 640 Marsh Road



Time. Hours