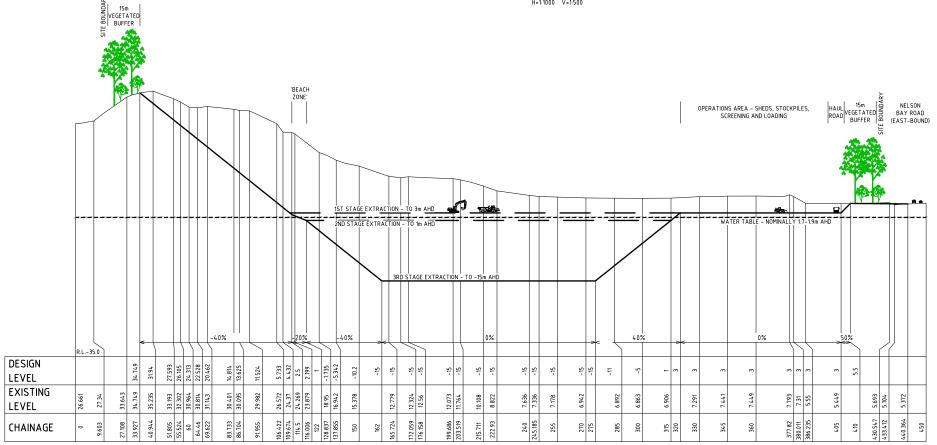

CLIENT: PATRA HOLDINGS PTY LTD

JOB No.: 212434

COMPUTER FILE : S:\Clients\2012\212434\Dwg\Layout Plan.dwg

SECTION C-C H=1:1000 V=1:500

| <ul> <li>Denote the original signature and date when revision was issued.</li> </ul> |                                              |          |       |         |          |      |
|--------------------------------------------------------------------------------------|----------------------------------------------|----------|-------|---------|----------|------|
| REV                                                                                  | DETAILS OF AMENDMENT                         | DESIGNED | DRAWN | CHECKED | APPROVED | DATE |
| Α                                                                                    | Original Issue                               | AV       | AV    |         |          |      |
| В                                                                                    | Batter Slopes Modified                       | AV       | AV    |         |          |      |
| C                                                                                    | Footprint Withdrawn from Electrical Easement | AV       | AV    |         |          |      |
| D                                                                                    | Reduced Footprint - Additional Buffers Added | AV       | AV    |         |          |      |

TATTERSALL
LANDER PTY LTD
DEVELOPMENT CONSULTANTS
ENGINEERING, SURVEYING & PLANNING
2 BOURKE St. P.O.Box 580
RAYMOND TERRACE 2324
Pax (02) 49871733 Phone (02) 49871500

INDICATIVE CROSS SECTIONS PROPOSE SAND MINE NELSON BAY ROAD BOBS FARM