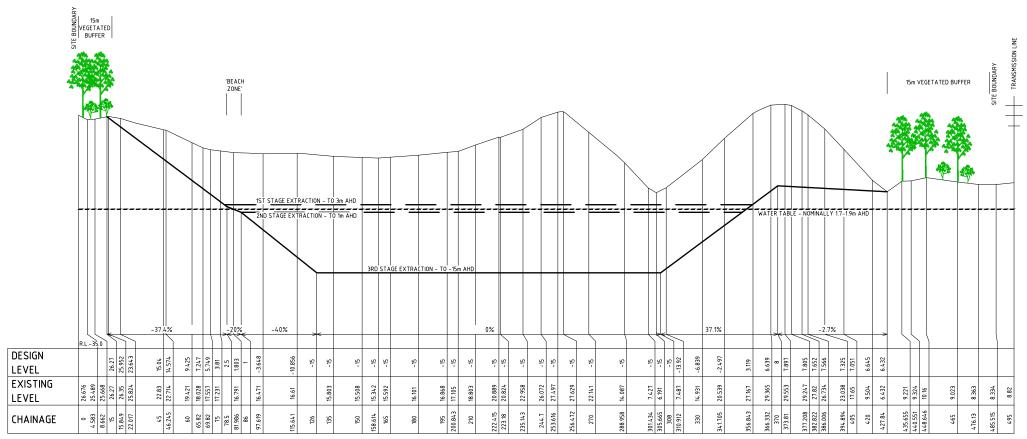

## INDICATIVE VOLUMES

| STAGE 1 | 2,755,000m³ |
|---------|-------------|
| STAGE 2 | 485,000m³   |
| STAGE 3 | 2,810,000m³ |

SECTION A-A

| D   | Reduced Footprint - Additional Buffers Added                       | AV       | ΑV    |         |          |      |
|-----|--------------------------------------------------------------------|----------|-------|---------|----------|------|
| С   | Footprint Withdrawn from Electrical Easement                       | AV       | AV    |         |          |      |
| В   | Batter Slopes Modified                                             | AV       | ΑV    |         |          |      |
| Α   | Original Issue                                                     | AV       | ΑV    |         |          |      |
| REV | DETAILS OF AMENDMENT                                               | DESIGNED | DRAWN | CHECKED | APPROVED | DATE |
|     | * Denote the original signature and date when revision was issued. |          |       |         |          |      |

INDICATIVE CROSS SECTIONS PROPOSE SAND MINE **NELSON BAY ROAD** BOBS FARM

|  | COUNCIL<br>PORT STEPHENS | REFERENCE<br>214 00 061 |       |  |  |  |
|--|--------------------------|-------------------------|-------|--|--|--|
|  | <b>PARISH</b><br>TOMAREE | SHEET<br>SIZE           | A1    |  |  |  |
|  | SCALE<br>1:2000 on A1    | SHEE'<br>2 of 3         | Г No. |  |  |  |
|  | DATE : Plo               | Plotted 15:48 26/07/17  |       |  |  |  |