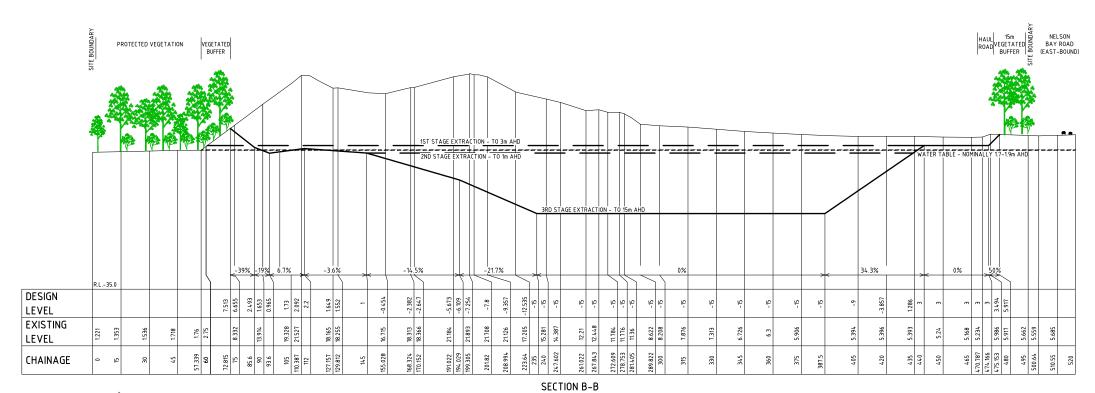

## INDICATIVE VOLUMES

| STAGE 1 | 2,755,000m³ |
|---------|-------------|
| STAGE 2 | 485,000m³   |
| STAGE 3 | 2,810,000m³ |

SECTION A-A

| D   | Reduced Footprint - Additional Buffers Added                       | AV       | ΑV    |         |          |      |
|-----|--------------------------------------------------------------------|----------|-------|---------|----------|------|
| С   | Footprint Withdrawn from Electrical Easement                       | AV       | AV    |         |          |      |
| В   | Batter Slopes Modified                                             | AV       | ΑV    |         |          |      |
| Α   | Original Issue                                                     | AV       | ΑV    |         |          |      |
| REV | DETAILS OF AMENDMENT                                               | DESIGNED | DRAWN | CHECKED | APPROVED | DATE |
|     | * Denote the original signature and date when revision was issued. |          |       |         |          |      |

INDICATIVE CROSS SECTIONS PROPOSE SAND MINE **NELSON BAY ROAD** BOBS FARM

|  | COUNCIL<br>PORT STEPHENS | REFERENCE<br>214 00 061 |       |  |  |  |
|--|--------------------------|-------------------------|-------|--|--|--|
|  | <b>PARISH</b><br>TOMAREE | SHEET<br>SIZE           | A1    |  |  |  |
|  | SCALE<br>1:2000 on A1    | SHEE'<br>2 of 3         | Г No. |  |  |  |
|  | DATE : Plo               | Plotted 15:48 26/07/17  |       |  |  |  |