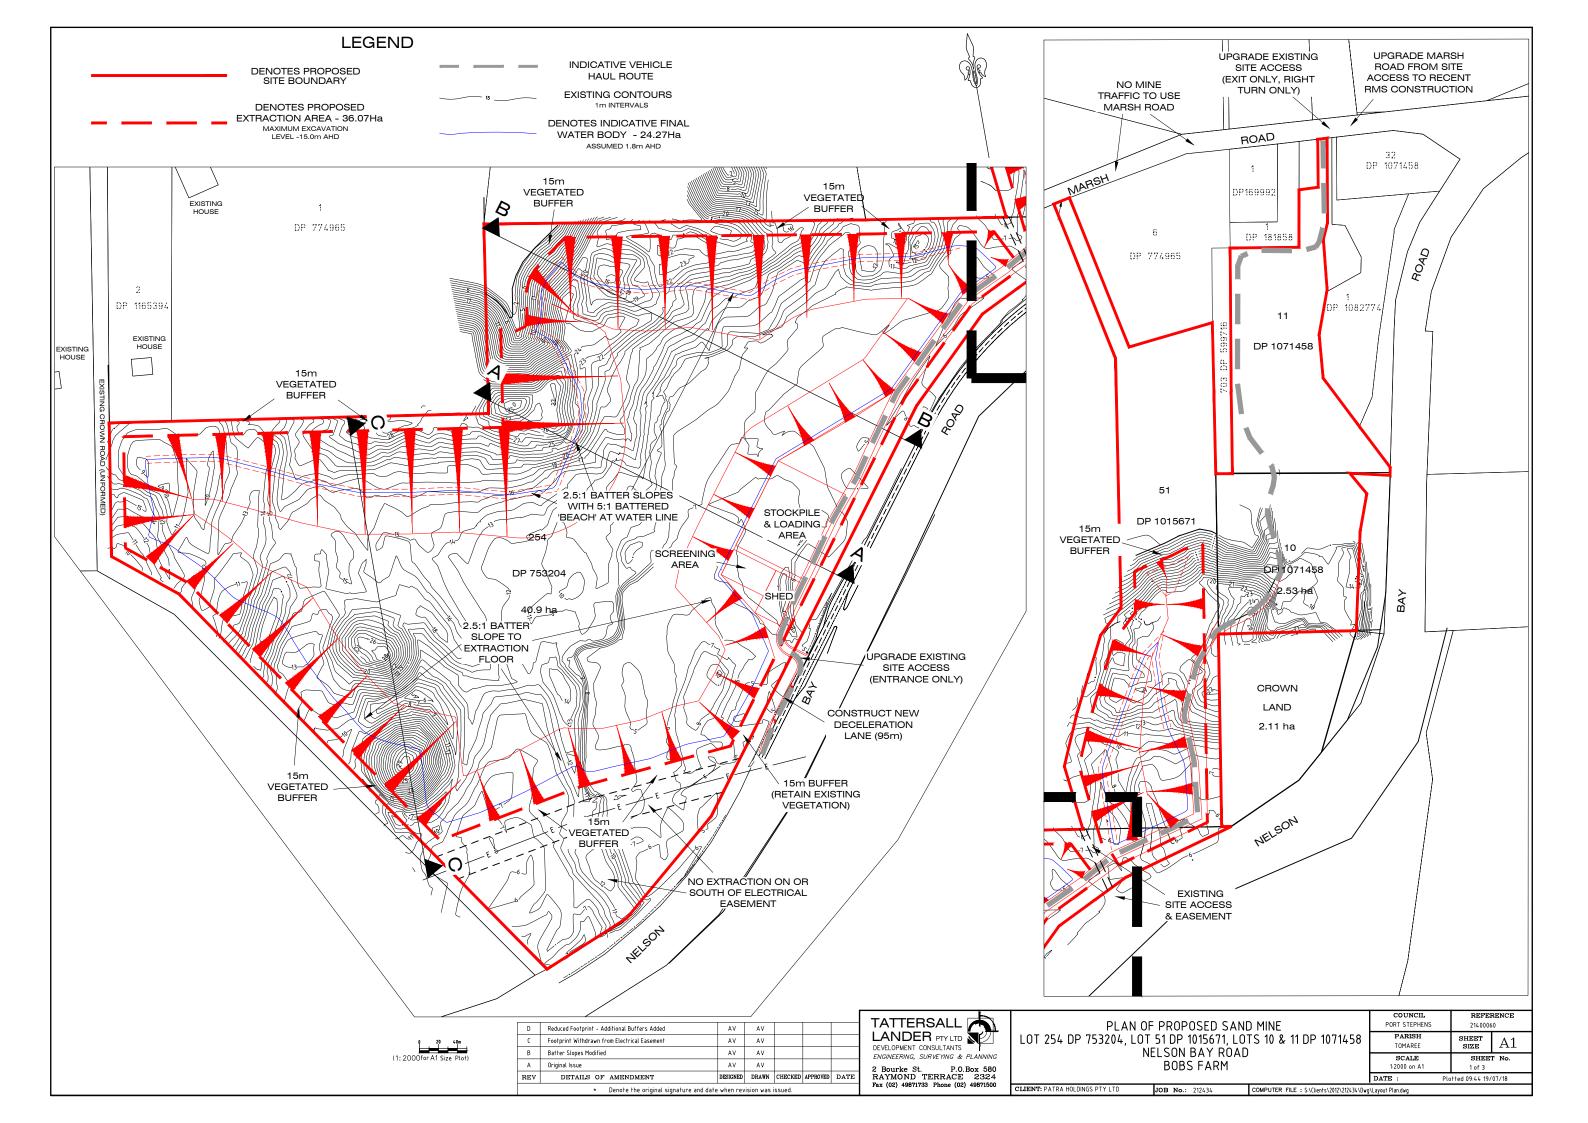

## Annex T - Proposed Mine Layout Plan

## INDICATIVE VOLUMES

| STAGE 1 | 2,755,000m³ |
|---------|-------------|
| STAGE 2 | 485,000m³   |
| STAGE 3 | 2,810,000m³ |

SECTION A-A

| D   | Reduced Footprint - Additional Buffers Added                       | AV       | ΑV    |         |          |      |
|-----|--------------------------------------------------------------------|----------|-------|---------|----------|------|
| С   | Footprint Withdrawn from Electrical Easement                       | AV       | AV    |         |          |      |
| В   | Batter Slopes Modified                                             | AV       | ΑV    |         |          |      |
| Α   | Original Issue                                                     | AV       | ΑV    |         |          |      |
| REV | DETAILS OF AMENDMENT                                               | DESIGNED | DRAWN | CHECKED | APPROVED | DATE |
|     | * Denote the original signature and date when revision was issued. |          |       |         |          |      |